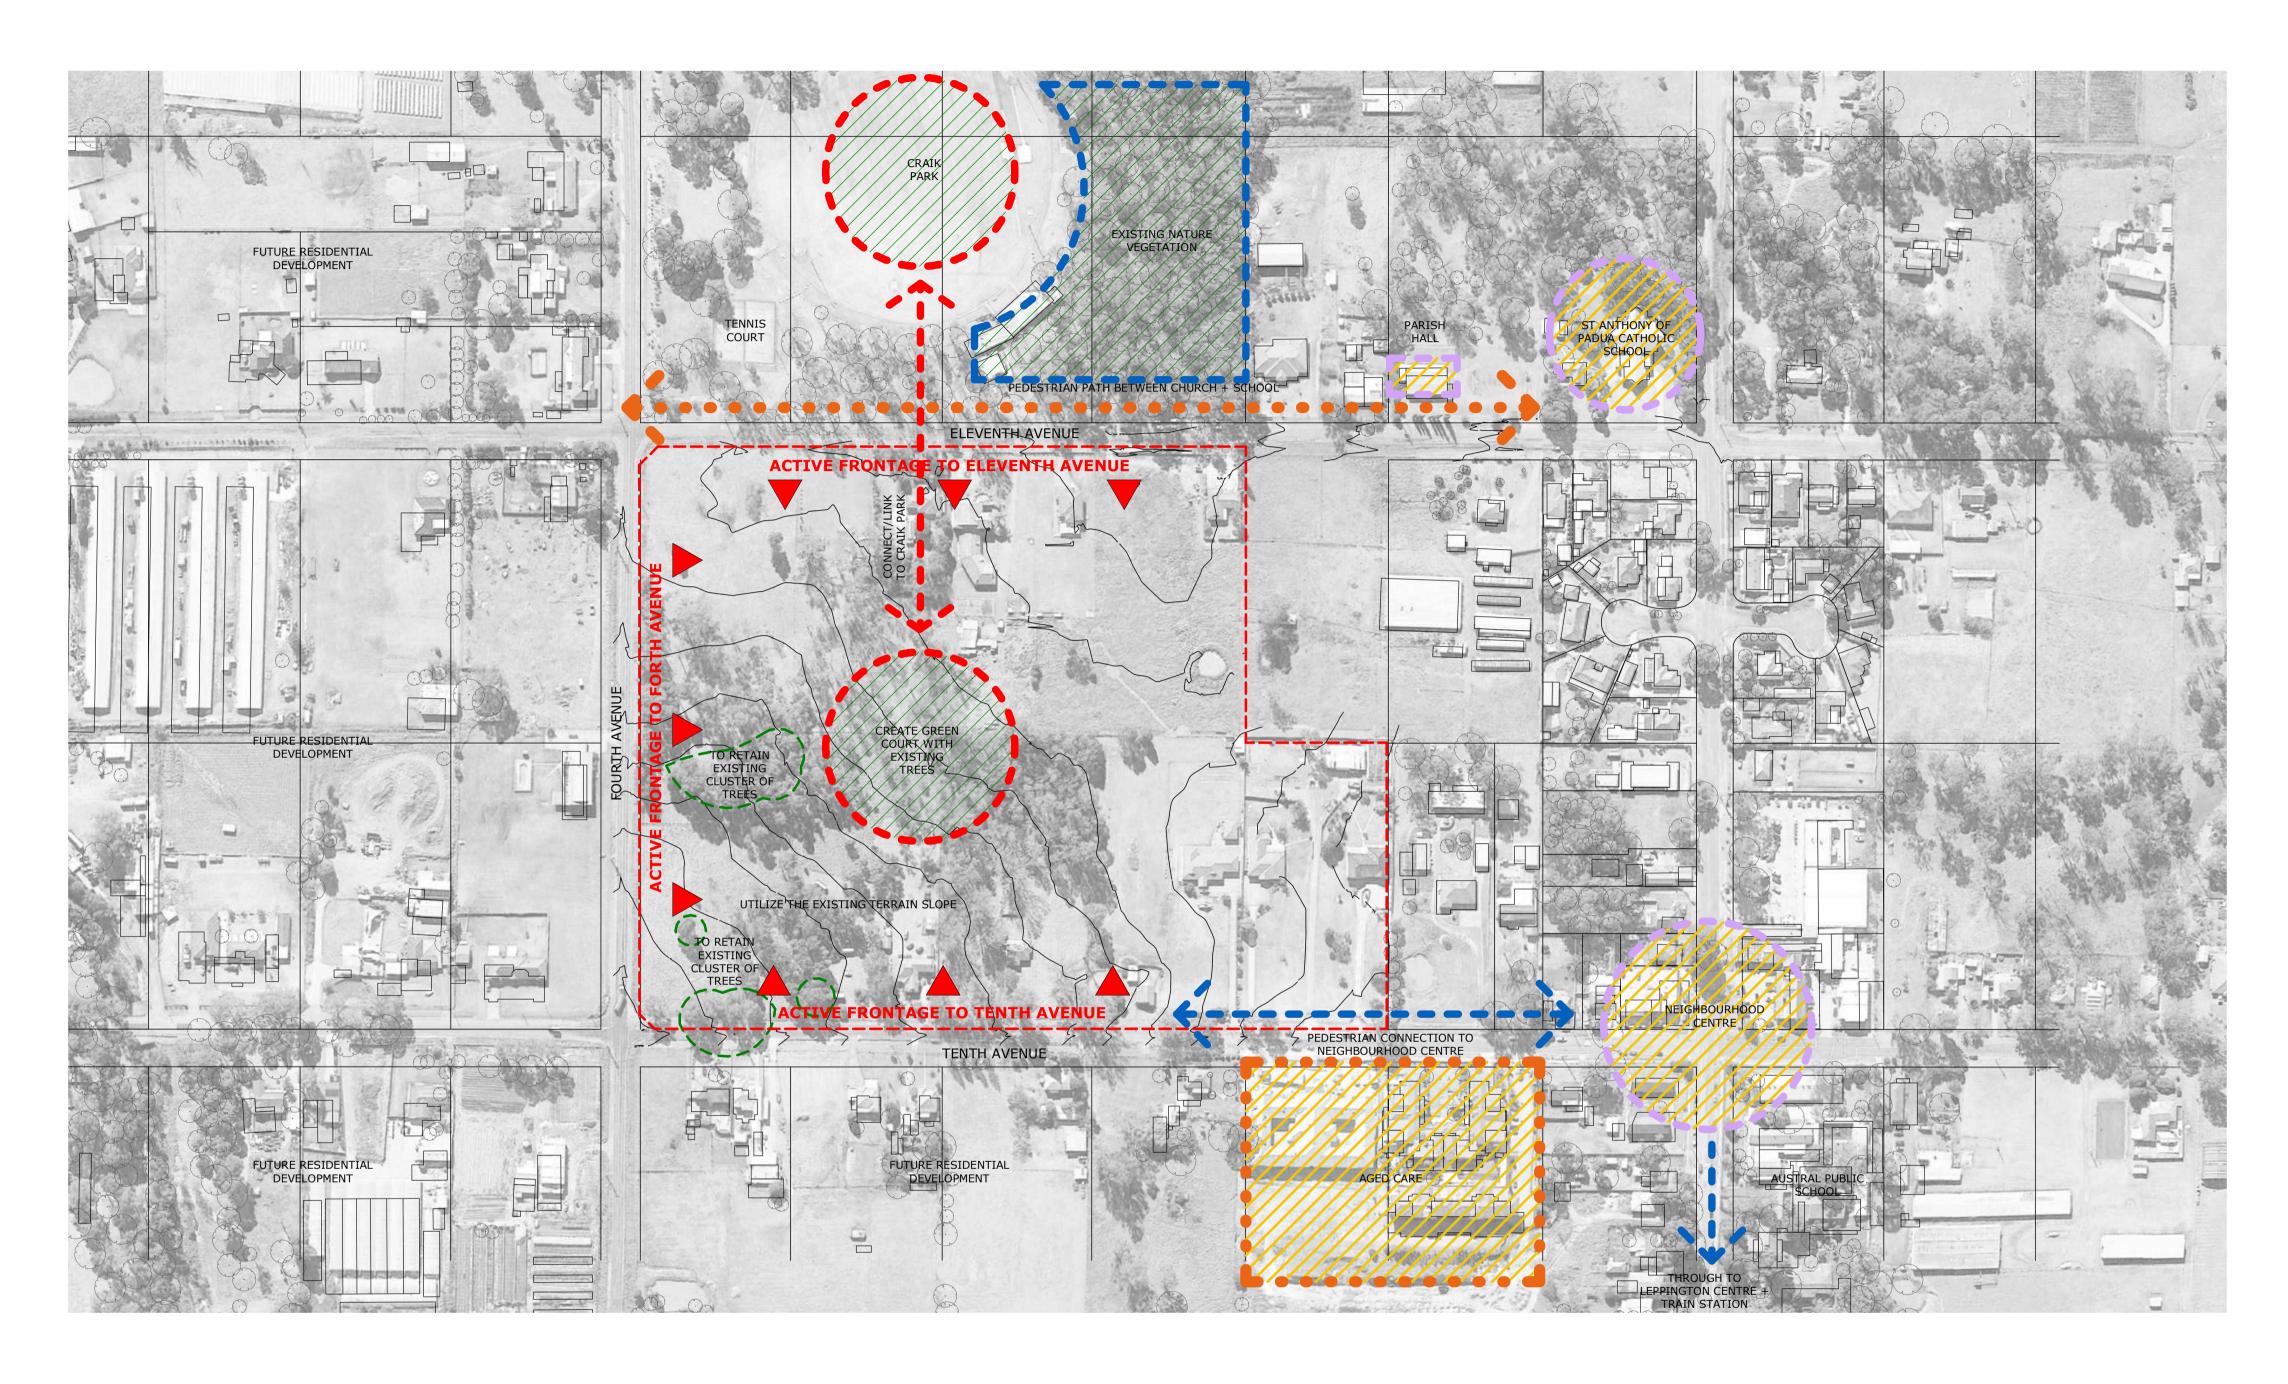

1 CONTEXT + SITE ANALYSIS 1:2000

## CONCEPT PROPOSAL SITE ANALYSIS - PLAN

| CLIENT                |    |
|-----------------------|----|
| SYDNEY CATHOLIC SCHOO | LS |

|        |                                                                             |         |         |          |               |    | SCALE: 1:2000@A1 |     |     |     |     |  |
|--------|-----------------------------------------------------------------------------|---------|---------|----------|---------------|----|------------------|-----|-----|-----|-----|--|
| STATUS | FOR                                                                         | APPRO   | VAL     |          |               | 0  | 50               | 100 | 200 | 300 | 400 |  |
| DATE   | 01.11.2018 FILE Documents\4032_MP_DA_WF_ChristinaM@munnsslymoore.com.au.rvt |         |         |          |               |    | PROJECT NO.      |     |     |     |     |  |
| DRAWN  | Author                                                                      | CHECKED | Checker | VERIFIED | Checker       | 1  |                  | \ _ | ) ) |     | N/  |  |
| LOT    |                                                                             | DP      |         | SUBURB   | PROJECT ADDRE | SS | H                | J   | 52  |     | IA  |  |