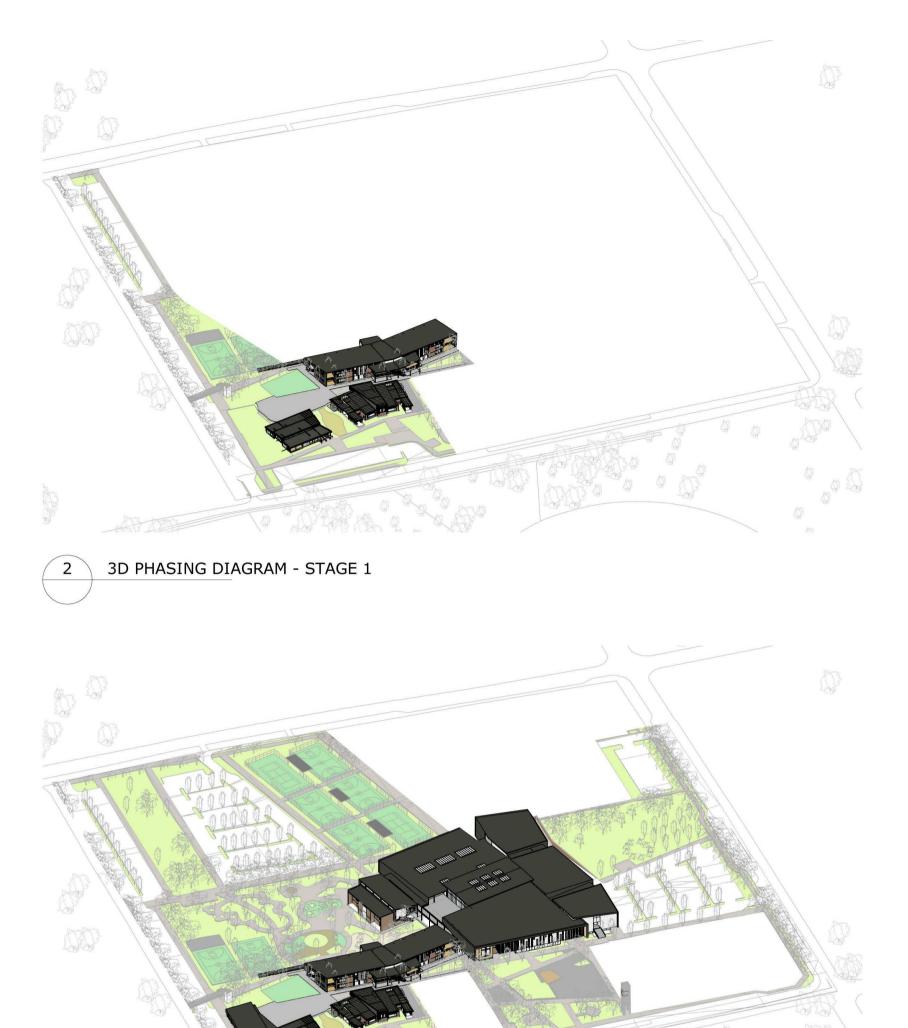

COPYRIGHT © MUNNS SLY MOORE ARCHITECTS 2011

Reproduction of the whole or part of the document constitutes an

infringement of copyright. The information, ideas and concepts

contained in this document are confidential. The recipient(s) of this document is/are prohibited from disclosing such information,

and concepts to any person without the prior written consent of the copyright holder.



3D PHASING DIAGRAM - STAGE 4







## ST ANTHONY OF PADUA

## DETAILED PROPOSAL STAGING



MUNNS SLY MOORE architects



SYDNEY CATHOLIC SCHOOLS

STATUS FOR APPROVAL DATE 01.11.2018 FILE Documents\4032\_MP\_DA\_WF\_ChristinaM\@munnsslymoore.com.au.rvt PROJECT NO. DRAWN Author CHECKED Checker VERIFIED Checker SUBURB PROJECT ADDRESS 4032

SCALE: @A1

Use figured dimensions. Do not scale from drawings. All dimensions are in millimetres, except levels and drawings 01.11.2018 FOR APPROVAL scale of 1:500 and smaller which are given in metres. Drawings to be read in conjunction with specifications and/or 22.10.2018 ISSUE FOR INFORMATION schedules. 11.10.2018 ISSUE FOR INFORMATION Contractor to verfiy all dimensions and levels on site prior to ISSUE FOR APPROVAL 10.10.2018 commencing any work o