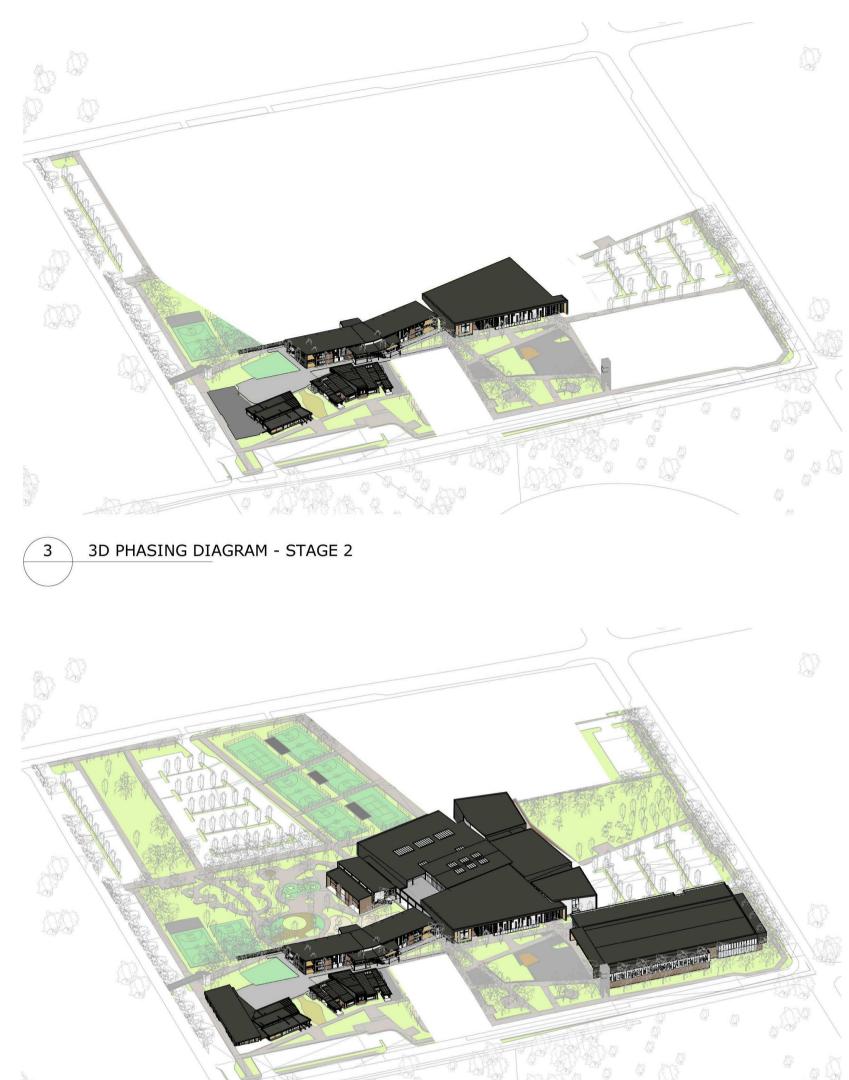

COPYRIGHT © MUNNS SLY MOORE ARCHITECTS 2011

Reproduction of the whole or part of the document constitutes an

infringement of copyright. The information, ideas and concepts

contained in this document are confidential. The recipient(s) of this document is/are prohibited from disclosing such information,

and concepts to any person without the prior written consent of the copyright holder.



3D PHASING DIAGRAM - STAGE 4







## ST ANTHONY OF PADUA

## DETAILED PROPOSAL STAGING



MUNNS SLY MOORE architects



SYDNEY CATHOLIC SCHOOLS

STATUS FOR APPROVAL DATE 01.11.2018 FILE Documents\4032\_MP\_DA\_WF\_ChristinaM\@munnsslymoore.com.au.rvt PROJECT NO. DRAWN Author CHECKED Checker VERIFIED Checker SUBURB PROJECT ADDRESS 4032

SCALE: @A1

Use figured dimensions. Do not scale from drawings. All dimensions are in millimetres, except levels and drawings 01.11.2018 FOR APPROVAL scale of 1:500 and smaller which are given in metres. Drawings to be read in conjunction with specifications and/or 22.10.2018 ISSUE FOR INFORMATION schedules. 11.10.2018 ISSUE FOR INFORMATION Contractor to verfiy all dimensions and levels on site prior to ISSUE FOR APPROVAL 10.10.2018 commencing any work or making of shop drawings, and s