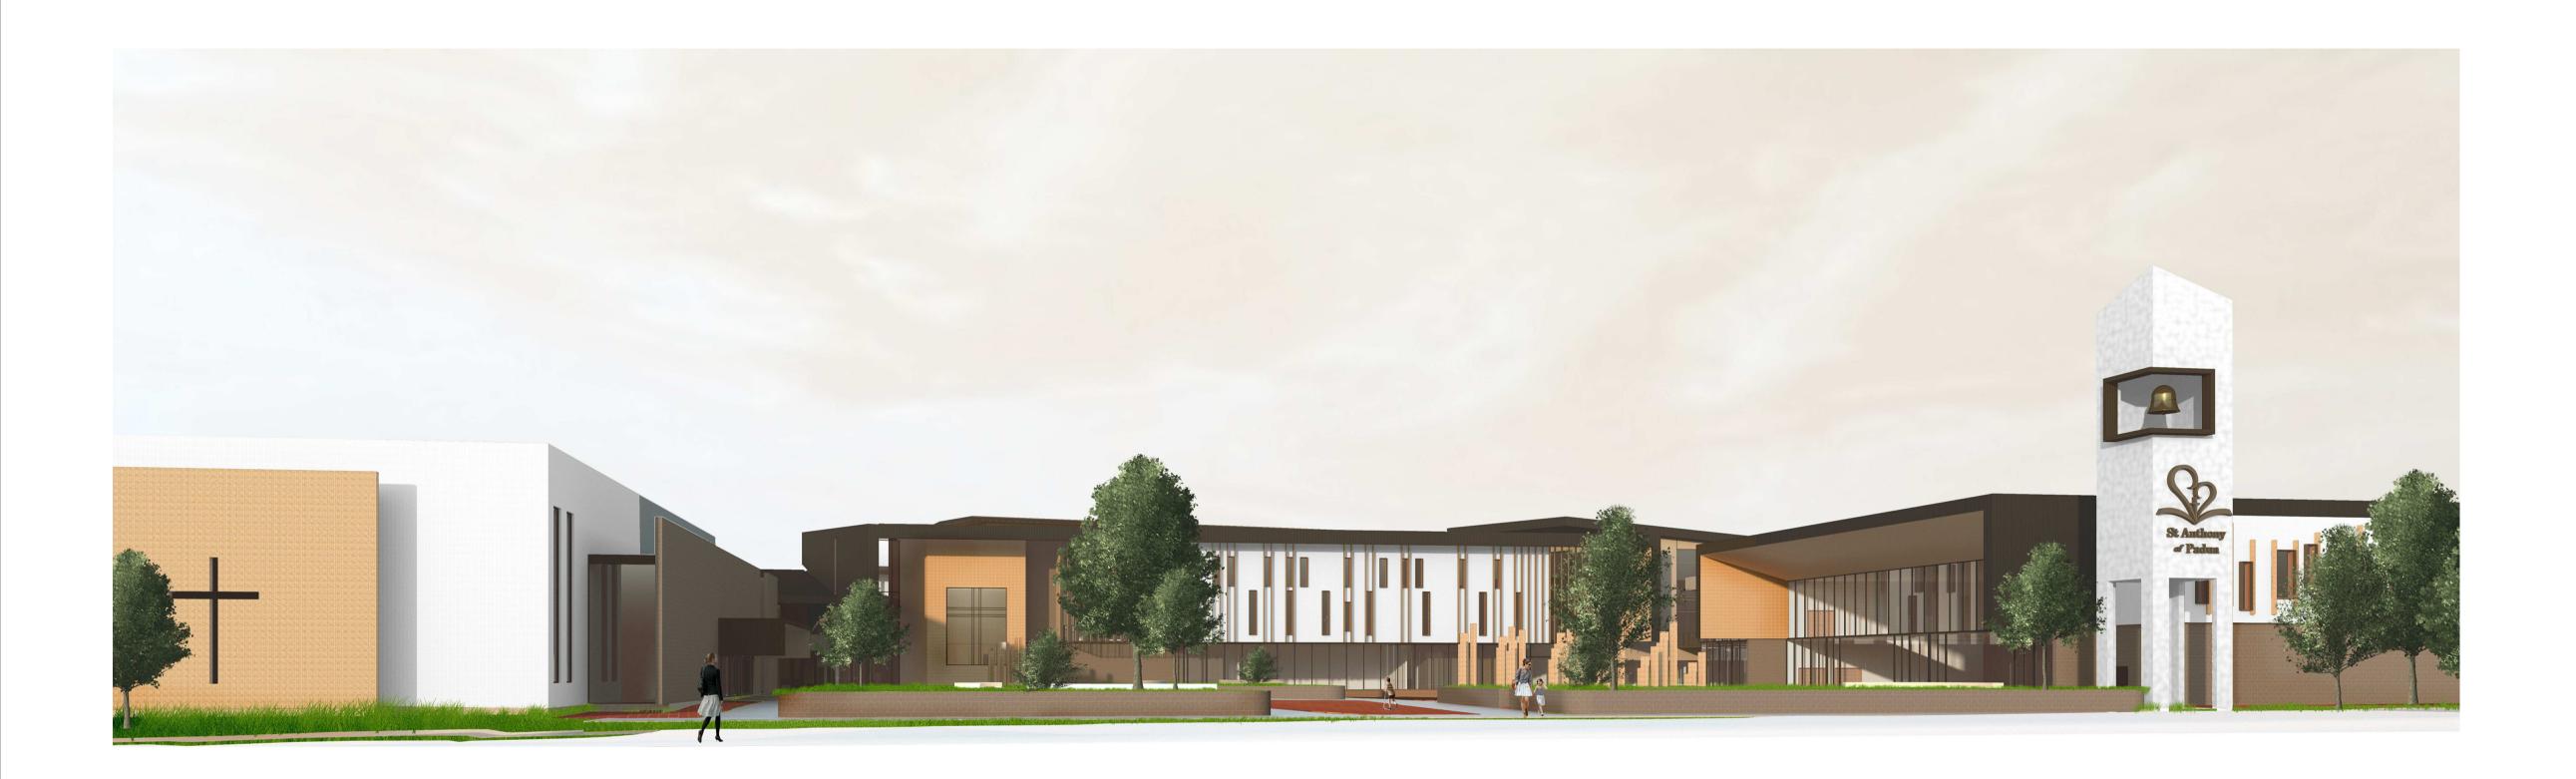

## ST. ANTHONY OF PADUA CATHOLIC SCHOOL AUSTRAL -CONCEPT PROPOSAL

| CONCEPT PROPOSAL - DRAWING REGISTER |                                   |          |
|-------------------------------------|-----------------------------------|----------|
| Sheet<br>Number                     | Sheet Name                        | Revision |
| MP001                               | TITLE SHEET + DRAWING REGISTER    | 10       |
| MP002                               | SITE PLAN EXISTING - AERIAL PHOTO | 8        |
| MP003                               | SITE PLAN - EXISTING              | 8        |
| MP004                               | SITE PLAN                         | 6        |
| MP011                               | SITE ANALYSIS - PLAN              | 8        |
| MP101                               | ENVELOPE DIAGRAM - SITE PLAN      | 4        |
| MP102                               | ENVELOPE DIAGRAM - ELEVATIONS     | 4        |
| MP103                               | ENVELOPE DIAGRAM - SECTIONS       | 4        |
| MP121                               | SHADOW DIAGRAMS                   | 7        |
| MP251                               | PERSPECTIVE - AERIAL              | 6        |
| MP252                               | PERSPECTIVE - AERIAL              | 6        |