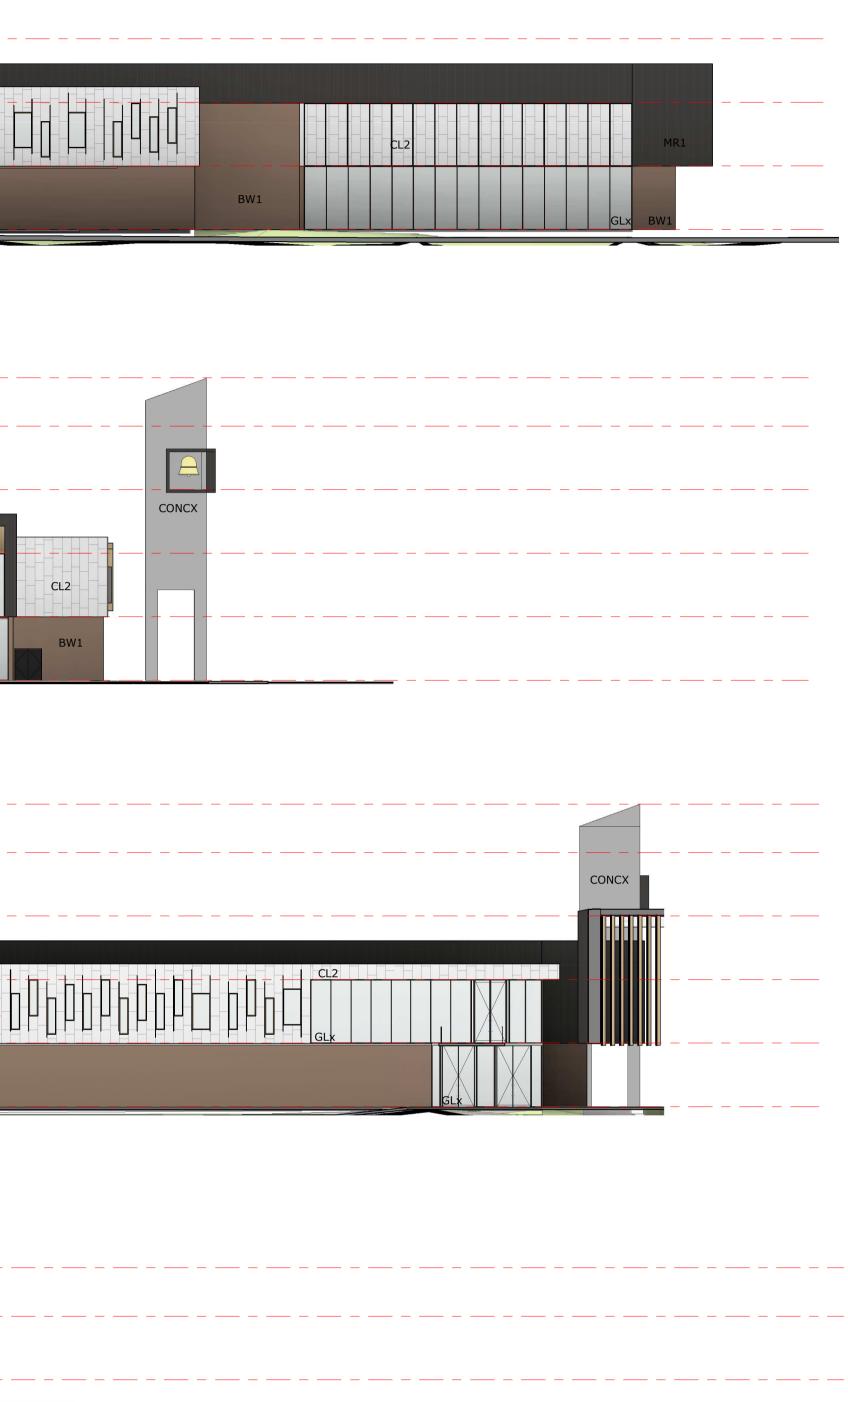

| RL 93.000 m                                                                                                                                                                                                                                                                                                                                                                                                                   |                         |         |
|-------------------------------------------------------------------------------------------------------------------------------------------------------------------------------------------------------------------------------------------------------------------------------------------------------------------------------------------------------------------------------------------------------------------------------|-------------------------|---------|
| RL 89.800 m                                                                                                                                                                                                                                                                                                                                                                                                                   |                         |         |
| RL 85.600 m     CONCX                                                                                                                                                                                                                                                                                                                                                                                                         |                         |         |
|                                                                                                                                                                                                                                                                                                                                                                                                                               |                         |         |
|                                                                                                                                                                                                                                                                                                                                                                                                                               | CL2 MR1                 |         |
| RL 73.000 m     BW1     BW1                                                                                                                                                                                                                                                                                                                                                                                                   | GLx BW1                 |         |
| 1 HALL - ELEVATION_ NORTH   1:250                                                                                                                                                                                                                                                                                                                                                                                             |                         |         |
| RL 93.000 m                                                                                                                                                                                                                                                                                                                                                                                                                   |                         |         |
| RL 89.800 m                                                                                                                                                                                                                                                                                                                                                                                                                   |                         |         |
| RL 85.600 m                                                                                                                                                                                                                                                                                                                                                                                                                   |                         |         |
| MR1 CONCX   RL 81.400 m CL2                                                                                                                                                                                                                                                                                                                                                                                                   |                         |         |
| RL 77.200 m II GLx                                                                                                                                                                                                                                                                                                                                                                                                            |                         |         |
| RL 73.000 m                                                                                                                                                                                                                                                                                                                                                                                                                   |                         |         |
| 2 HALL - ELEVATION_ EAST<br>1:250                                                                                                                                                                                                                                                                                                                                                                                             | <u></u>                 |         |
| RL 93.000 m                                                                                                                                                                                                                                                                                                                                                                                                                   |                         |         |
| RL 89.800 m                                                                                                                                                                                                                                                                                                                                                                                                                   |                         |         |
| RL 85.600 m                                                                                                                                                                                                                                                                                                                                                                                                                   |                         |         |
|                                                                                                                                                                                                                                                                                                                                                                                                                               |                         |         |
|                                                                                                                                                                                                                                                                                                                                                                                                                               |                         |         |
| RL 73.000 m     BW1     GL,x     BW1     BW1     BW1     BW1                                                                                                                                                                                                                                                                                                                                                                  | GLK                     |         |
| 3 HALL - ELEVATION_ SOUTH                                                                                                                                                                                                                                                                                                                                                                                                     |                         |         |
| 1:250                                                                                                                                                                                                                                                                                                                                                                                                                         |                         |         |
| RL 93.000 m                                                                                                                                                                                                                                                                                                                                                                                                                   |                         |         |
| RL 89.800 m                                                                                                                                                                                                                                                                                                                                                                                                                   |                         |         |
| RL 85.600 m                                                                                                                                                                                                                                                                                                                                                                                                                   |                         |         |
| RL 81.400 m                                                                                                                                                                                                                                                                                                                                                                                                                   |                         |         |
| RL 77.200 m                                                                                                                                                                                                                                                                                                                                                                                                                   | 0                       |         |
| RL 73.000 m                                                                                                                                                                                                                                                                                                                                                                                                                   |                         |         |
|                                                                                                                                                                                                                                                                                                                                                                                                                               |                         |         |
| 4 HALL - ELEVATION_ WEST<br>1:250                                                                                                                                                                                                                                                                                                                                                                                             |                         |         |
| COPYRIGHT © MUNNS SLY MOORE ARCHITECTS 2011                                                                                                                                                                                                                                                                                                                                                                                   |                         | PROJECT |
| Reproduction of the whole or part of the document constitutes an                                                                                                                                                                                                                                                                                                                                                              | St Anthony of Padua     |         |
| and concepts to any person without the prior written consent of                                                                                                                                                                                                                                                                                                                                                               | CATHOLIC SCHOOL AUSTRAL |         |
| Nortus1.Use figured dimensions. Do not scale from drawings.622.10.2018ISSUE FOR INFORMATION2.All dimensions are in millimetres, except levels and drawings511.10.2018ISSUE FOR INFORMATION2.All dimensions are in millimetres, except levels and drawings410.10.2018ISSUE FOR APPROVAL3.Drawings to be read in conjunction with specifications and/or schedules.326.07.2018ISSUE FOR APPROVAL217.04.2018ISSUE FOR INFORMATION | Sydney Catholic Schools |         |

## LEGEND

X - SUFFIX INDICATES CODE FOR LEGEND PURPOSES ONLY. REFER TO FINISHES SCHEDULE, FITTINGS + EQUIPMENT SCHEDULE FOR ALL CODES.

BWX CLX CONCX GLX MRX SCRX

BRICKWORK CLADDING CONCRETE GLASS ROOF SHEETING SCREEN

NORTH

SCALE: 1 : 250 @A1