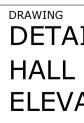

| RL 93.000 m                                                                                                                                                                                                                                                                                                                                                                                                                   |                         |         |
|-------------------------------------------------------------------------------------------------------------------------------------------------------------------------------------------------------------------------------------------------------------------------------------------------------------------------------------------------------------------------------------------------------------------------------|-------------------------|---------|
| RL 89.800 m                                                                                                                                                                                                                                                                                                                                                                                                                   |                         |         |
| RL 85.600 m     CONCX                                                                                                                                                                                                                                                                                                                                                                                                         |                         |         |
|                                                                                                                                                                                                                                                                                                                                                                                                                               |                         |         |
|                                                                                                                                                                                                                                                                                                                                                                                                                               | CL2 MR1                 |         |
| RL 73.000 m     BW1     BW1                                                                                                                                                                                                                                                                                                                                                                                                   | GLx BW1                 |         |
| 1 HALL - ELEVATION_ NORTH   1:250                                                                                                                                                                                                                                                                                                                                                                                             |                         |         |
| RL 93.000 m                                                                                                                                                                                                                                                                                                                                                                                                                   |                         |         |
| RL 89.800 m                                                                                                                                                                                                                                                                                                                                                                                                                   |                         |         |
| RL 85.600 m                                                                                                                                                                                                                                                                                                                                                                                                                   |                         |         |
| MR1 CONCX   RL 81.400 m CL2                                                                                                                                                                                                                                                                                                                                                                                                   |                         |         |
| RL 77.200 m II GLx                                                                                                                                                                                                                                                                                                                                                                                                            |                         |         |
| RL 73.000 m                                                                                                                                                                                                                                                                                                                                                                                                                   |                         |         |
| 2 HALL - ELEVATION_ EAST<br>1:250                                                                                                                                                                                                                                                                                                                                                                                             | <u></u>                 |         |
| RL 93.000 m                                                                                                                                                                                                                                                                                                                                                                                                                   |                         |         |
| RL 89.800 m                                                                                                                                                                                                                                                                                                                                                                                                                   |                         |         |
| RL 85.600 m                                                                                                                                                                                                                                                                                                                                                                                                                   |                         |         |
|                                                                                                                                                                                                                                                                                                                                                                                                                               |                         |         |
|                                                                                                                                                                                                                                                                                                                                                                                                                               |                         |         |
| RL 73.000 m     BW1     GL,x     BW1     BW1     BW1     BW1                                                                                                                                                                                                                                                                                                                                                                  | GLK                     |         |
| 3 HALL - ELEVATION_ SOUTH                                                                                                                                                                                                                                                                                                                                                                                                     |                         |         |
| 1:250                                                                                                                                                                                                                                                                                                                                                                                                                         |                         |         |
| RL 93.000 m                                                                                                                                                                                                                                                                                                                                                                                                                   |                         |         |
| RL 89.800 m                                                                                                                                                                                                                                                                                                                                                                                                                   |                         |         |
| RL 85.600 m                                                                                                                                                                                                                                                                                                                                                                                                                   |                         |         |
| RL 81.400 m                                                                                                                                                                                                                                                                                                                                                                                                                   |                         |         |
| RL 77.200 m                                                                                                                                                                                                                                                                                                                                                                                                                   | 0                       |         |
| RL 73.000 m                                                                                                                                                                                                                                                                                                                                                                                                                   |                         |         |
|                                                                                                                                                                                                                                                                                                                                                                                                                               |                         |         |
| 4 HALL - ELEVATION_ WEST<br>1:250                                                                                                                                                                                                                                                                                                                                                                                             |                         |         |
| COPYRIGHT © MUNNS SLY MOORE ARCHITECTS 2011                                                                                                                                                                                                                                                                                                                                                                                   |                         | PROJECT |
| Reproduction of the whole or part of the document constitutes an                                                                                                                                                                                                                                                                                                                                                              | St Anthony of Padua     |         |
| and concepts to any person without the prior written consent of                                                                                                                                                                                                                                                                                                                                                               | CATHOLIC SCHOOL AUSTRAL |         |
| Nortus1.Use figured dimensions. Do not scale from drawings.622.10.2018ISSUE FOR INFORMATION2.All dimensions are in millimetres, except levels and drawings511.10.2018ISSUE FOR INFORMATION2.All dimensions are in millimetres, except levels and drawings410.10.2018ISSUE FOR APPROVAL3.Drawings to be read in conjunction with specifications and/or schedules.326.07.2018ISSUE FOR APPROVAL217.04.2018ISSUE FOR INFORMATION | Sydney Catholic Schools |         |

## LEGEND

X - SUFFIX INDICATES CODE FOR LEGEND PURPOSES ONLY. REFER TO FINISHES SCHEDULE, FITTINGS + EQUIPMENT SCHEDULE FOR ALL CODES.

BWX CLX CONCX GLX MRX SCRX

BRICKWORK CLADDING CONCRETE GLASS ROOF SHEETING SCREEN

NORTH

SCALE: 1 : 250 @A1