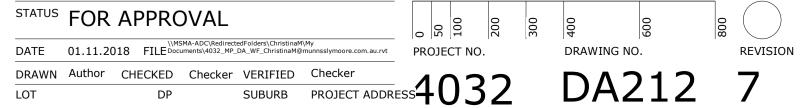

| RL 93.000 m                                                                                                                                                                                                                                                                                                                                                                                                                   |                         |         |
|-------------------------------------------------------------------------------------------------------------------------------------------------------------------------------------------------------------------------------------------------------------------------------------------------------------------------------------------------------------------------------------------------------------------------------|-------------------------|---------|
| RL 89.800 m                                                                                                                                                                                                                                                                                                                                                                                                                   |                         |         |
| RL 85.600 m     CONCX                                                                                                                                                                                                                                                                                                                                                                                                         |                         |         |
|                                                                                                                                                                                                                                                                                                                                                                                                                               |                         |         |
|                                                                                                                                                                                                                                                                                                                                                                                                                               | CL2 MR1                 |         |
| RL 73.000 m     BW1     BW1                                                                                                                                                                                                                                                                                                                                                                                                   | GLx BW1                 |         |
| 1 HALL - ELEVATION_ NORTH   1:250                                                                                                                                                                                                                                                                                                                                                                                             |                         |         |
| RL 93.000 m                                                                                                                                                                                                                                                                                                                                                                                                                   |                         |         |
| RL 89.800 m                                                                                                                                                                                                                                                                                                                                                                                                                   |                         |         |
| RL 85.600 m                                                                                                                                                                                                                                                                                                                                                                                                                   |                         |         |
| MR1 CONCX   RL 81.400 m CL2                                                                                                                                                                                                                                                                                                                                                                                                   |                         |         |
| RL 77.200 m II GLx                                                                                                                                                                                                                                                                                                                                                                                                            |                         |         |
| RL 73.000 m                                                                                                                                                                                                                                                                                                                                                                                                                   |                         |         |
| 2 HALL - ELEVATION_ EAST<br>1:250                                                                                                                                                                                                                                                                                                                                                                                             | <u></u>                 |         |
| RL 93.000 m                                                                                                                                                                                                                                                                                                                                                                                                                   |                         |         |
| RL 89.800 m                                                                                                                                                                                                                                                                                                                                                                                                                   |                         |         |
| RL 85.600 m                                                                                                                                                                                                                                                                                                                                                                                                                   |                         |         |
|                                                                                                                                                                                                                                                                                                                                                                                                                               |                         |         |
|                                                                                                                                                                                                                                                                                                                                                                                                                               |                         |         |
| RL 73.000 m     BW1     GL,x     BW1     BW1     BW1     BW1                                                                                                                                                                                                                                                                                                                                                                  | GLK                     |         |
| 3 HALL - ELEVATION_ SOUTH                                                                                                                                                                                                                                                                                                                                                                                                     |                         |         |
| 1:250                                                                                                                                                                                                                                                                                                                                                                                                                         |                         |         |
| RL 93.000 m                                                                                                                                                                                                                                                                                                                                                                                                                   |                         |         |
| RL 89.800 m                                                                                                                                                                                                                                                                                                                                                                                                                   |                         |         |
| RL 85.600 m                                                                                                                                                                                                                                                                                                                                                                                                                   |                         |         |
| RL 81.400 m                                                                                                                                                                                                                                                                                                                                                                                                                   |                         |         |
| RL 77.200 m                                                                                                                                                                                                                                                                                                                                                                                                                   | 0                       |         |
| RL 73.000 m                                                                                                                                                                                                                                                                                                                                                                                                                   |                         |         |
|                                                                                                                                                                                                                                                                                                                                                                                                                               |                         |         |
| 4 HALL - ELEVATION_ WEST<br>1:250                                                                                                                                                                                                                                                                                                                                                                                             |                         |         |
| COPYRIGHT © MUNNS SLY MOORE ARCHITECTS 2011                                                                                                                                                                                                                                                                                                                                                                                   |                         | PROJECT |
| Reproduction of the whole or part of the document constitutes an                                                                                                                                                                                                                                                                                                                                                              | St Anthony of Padua     |         |
| and concepts to any person without the prior written consent of                                                                                                                                                                                                                                                                                                                                                               | CATHOLIC SCHOOL AUSTRAL |         |
| Nortus1.Use figured dimensions. Do not scale from drawings.622.10.2018ISSUE FOR INFORMATION2.All dimensions are in millimetres, except levels and drawings511.10.2018ISSUE FOR INFORMATION2.All dimensions are in millimetres, except levels and drawings410.10.2018ISSUE FOR APPROVAL3.Drawings to be read in conjunction with specifications and/or schedules.326.07.2018ISSUE FOR APPROVAL217.04.2018ISSUE FOR INFORMATION | Sydney Catholic Schools |         |

## LEGEND

X - SUFFIX INDICATES CODE FOR LEGEND PURPOSES ONLY. REFER TO FINISHES SCHEDULE, FITTINGS + EQUIPMENT SCHEDULE FOR ALL CODES.

BWX CLX CONCX GLX MRX SCRX

BRICKWORK CLADDING CONCRETE GLASS ROOF SHEETING SCREEN

NORTH

SCALE: 1 : 250 @A1