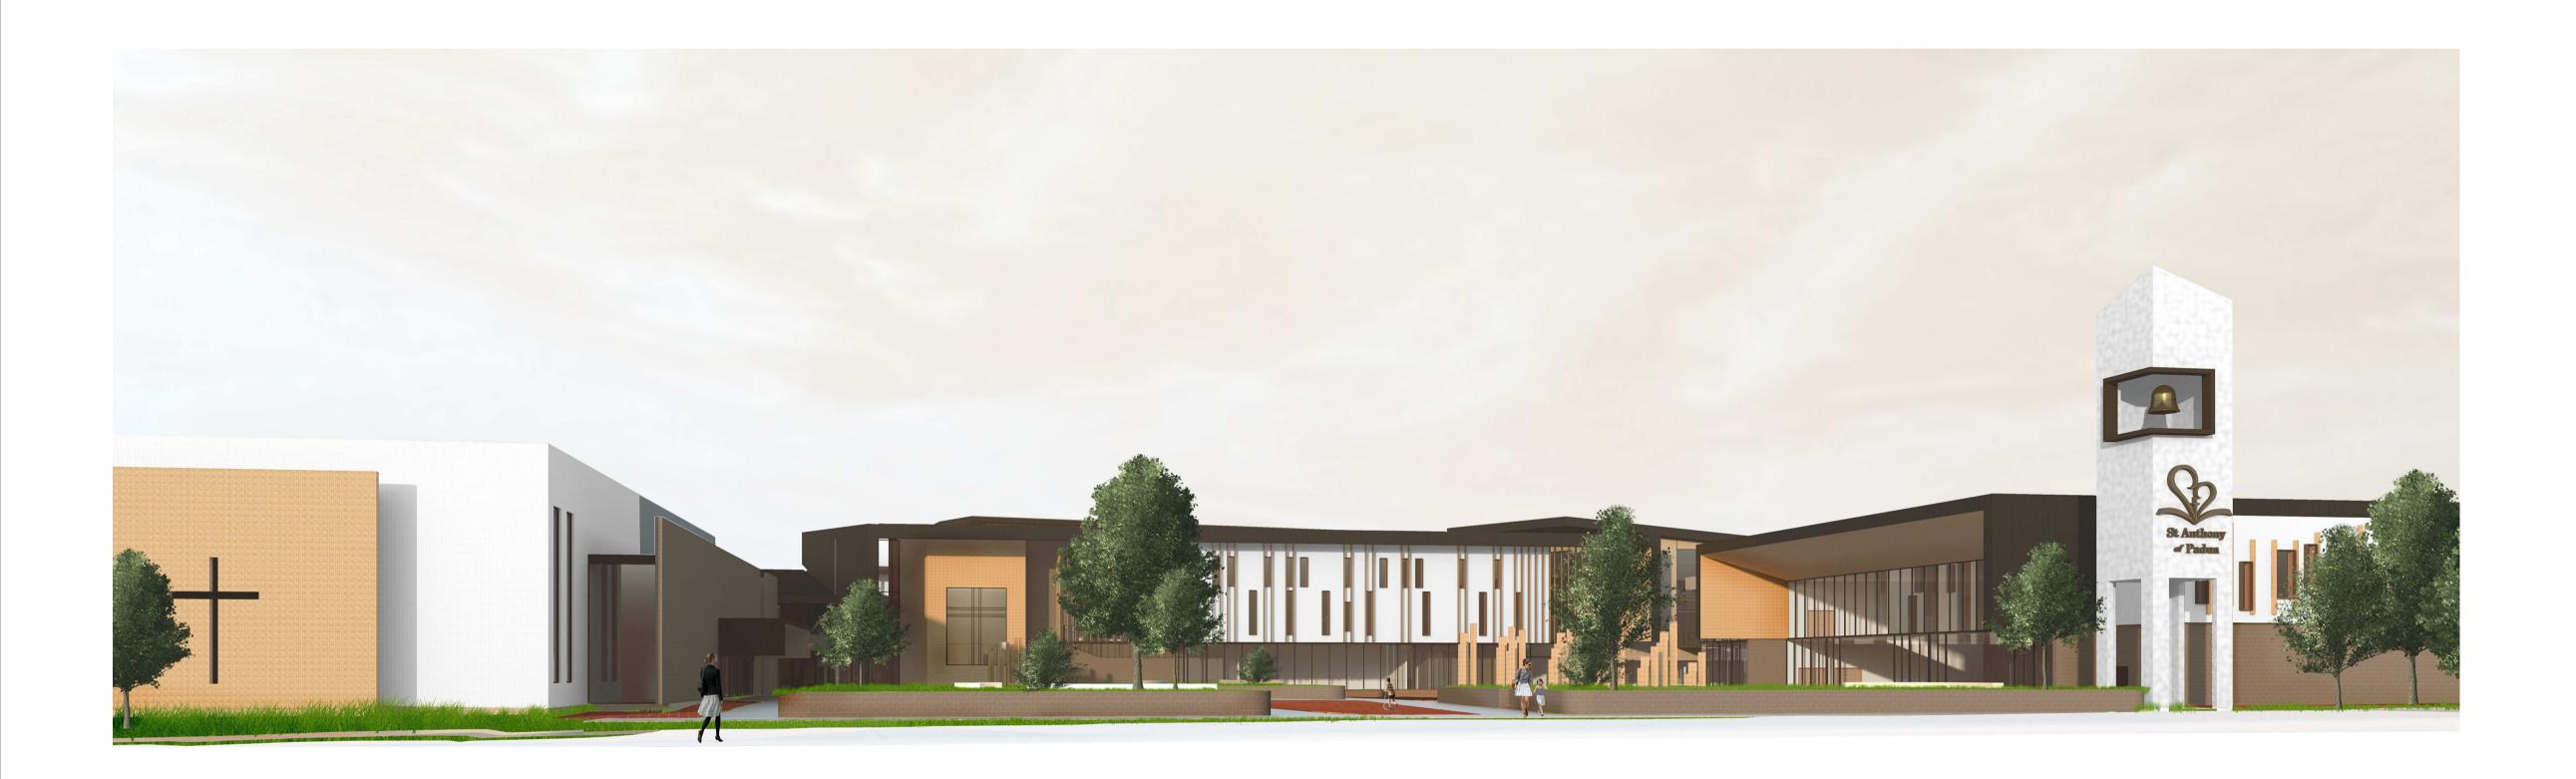

## ST. ANTHONY OF PADUA CATHOLIC SCHOOL AUSTRAL - CONCEPT PROPOSAL

| CONCEPT PROPOSAL - DRAWING REGISTER |                                   |          |
|-------------------------------------|-----------------------------------|----------|
| Sheet<br>Number                     | Sheet Name                        | Revision |
| MP001                               | TITLE SHEET + DRAWING REGISTER    | 9        |
| MP002                               | SITE PLAN EXISTING - AERIAL PHOTO | 8        |
| MP003                               | SITE PLAN - EXISTING              | 8        |
| MP004                               | SITE PLAN                         | 6        |
| MP011                               | SITE ANALYSIS - PLAN              | 8        |
| MP052                               | STAGING PLANS                     | 8        |
| MP101                               | ENVELOPE DIAGRAM - SITE PLAN      | 4        |
| MP102                               | ENVELOPE DIAGRAM - ELEVATIONS     | 4        |
| MP103                               | ENVELOPE DIAGRAM - SECTIONS       | 4        |
| MP121                               | SHADOW DIAGRAMS                   | 7        |
| MP251                               | PERSPECTIVE - AERIAL              | 6        |
| MP252                               | PERSPECTIVE - AERIAL              | 6        |