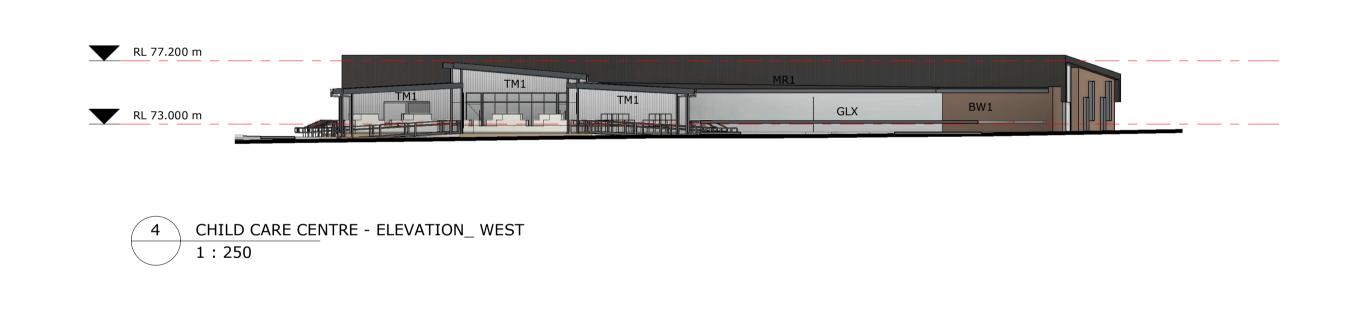

## ST ANTHONY OF PADUA DETAILED PROPOSAL CHILDCARE CENTRE ELEVATIONS

MUNNS SLY MOORE ARCHITECTS PTY LTD ABN 30 008 534 049
9 Hall Street | PO Box 5093 | Lyneham ACT 2602 Australia
P +61 2 6248 8922 F +61 2 6248 8300