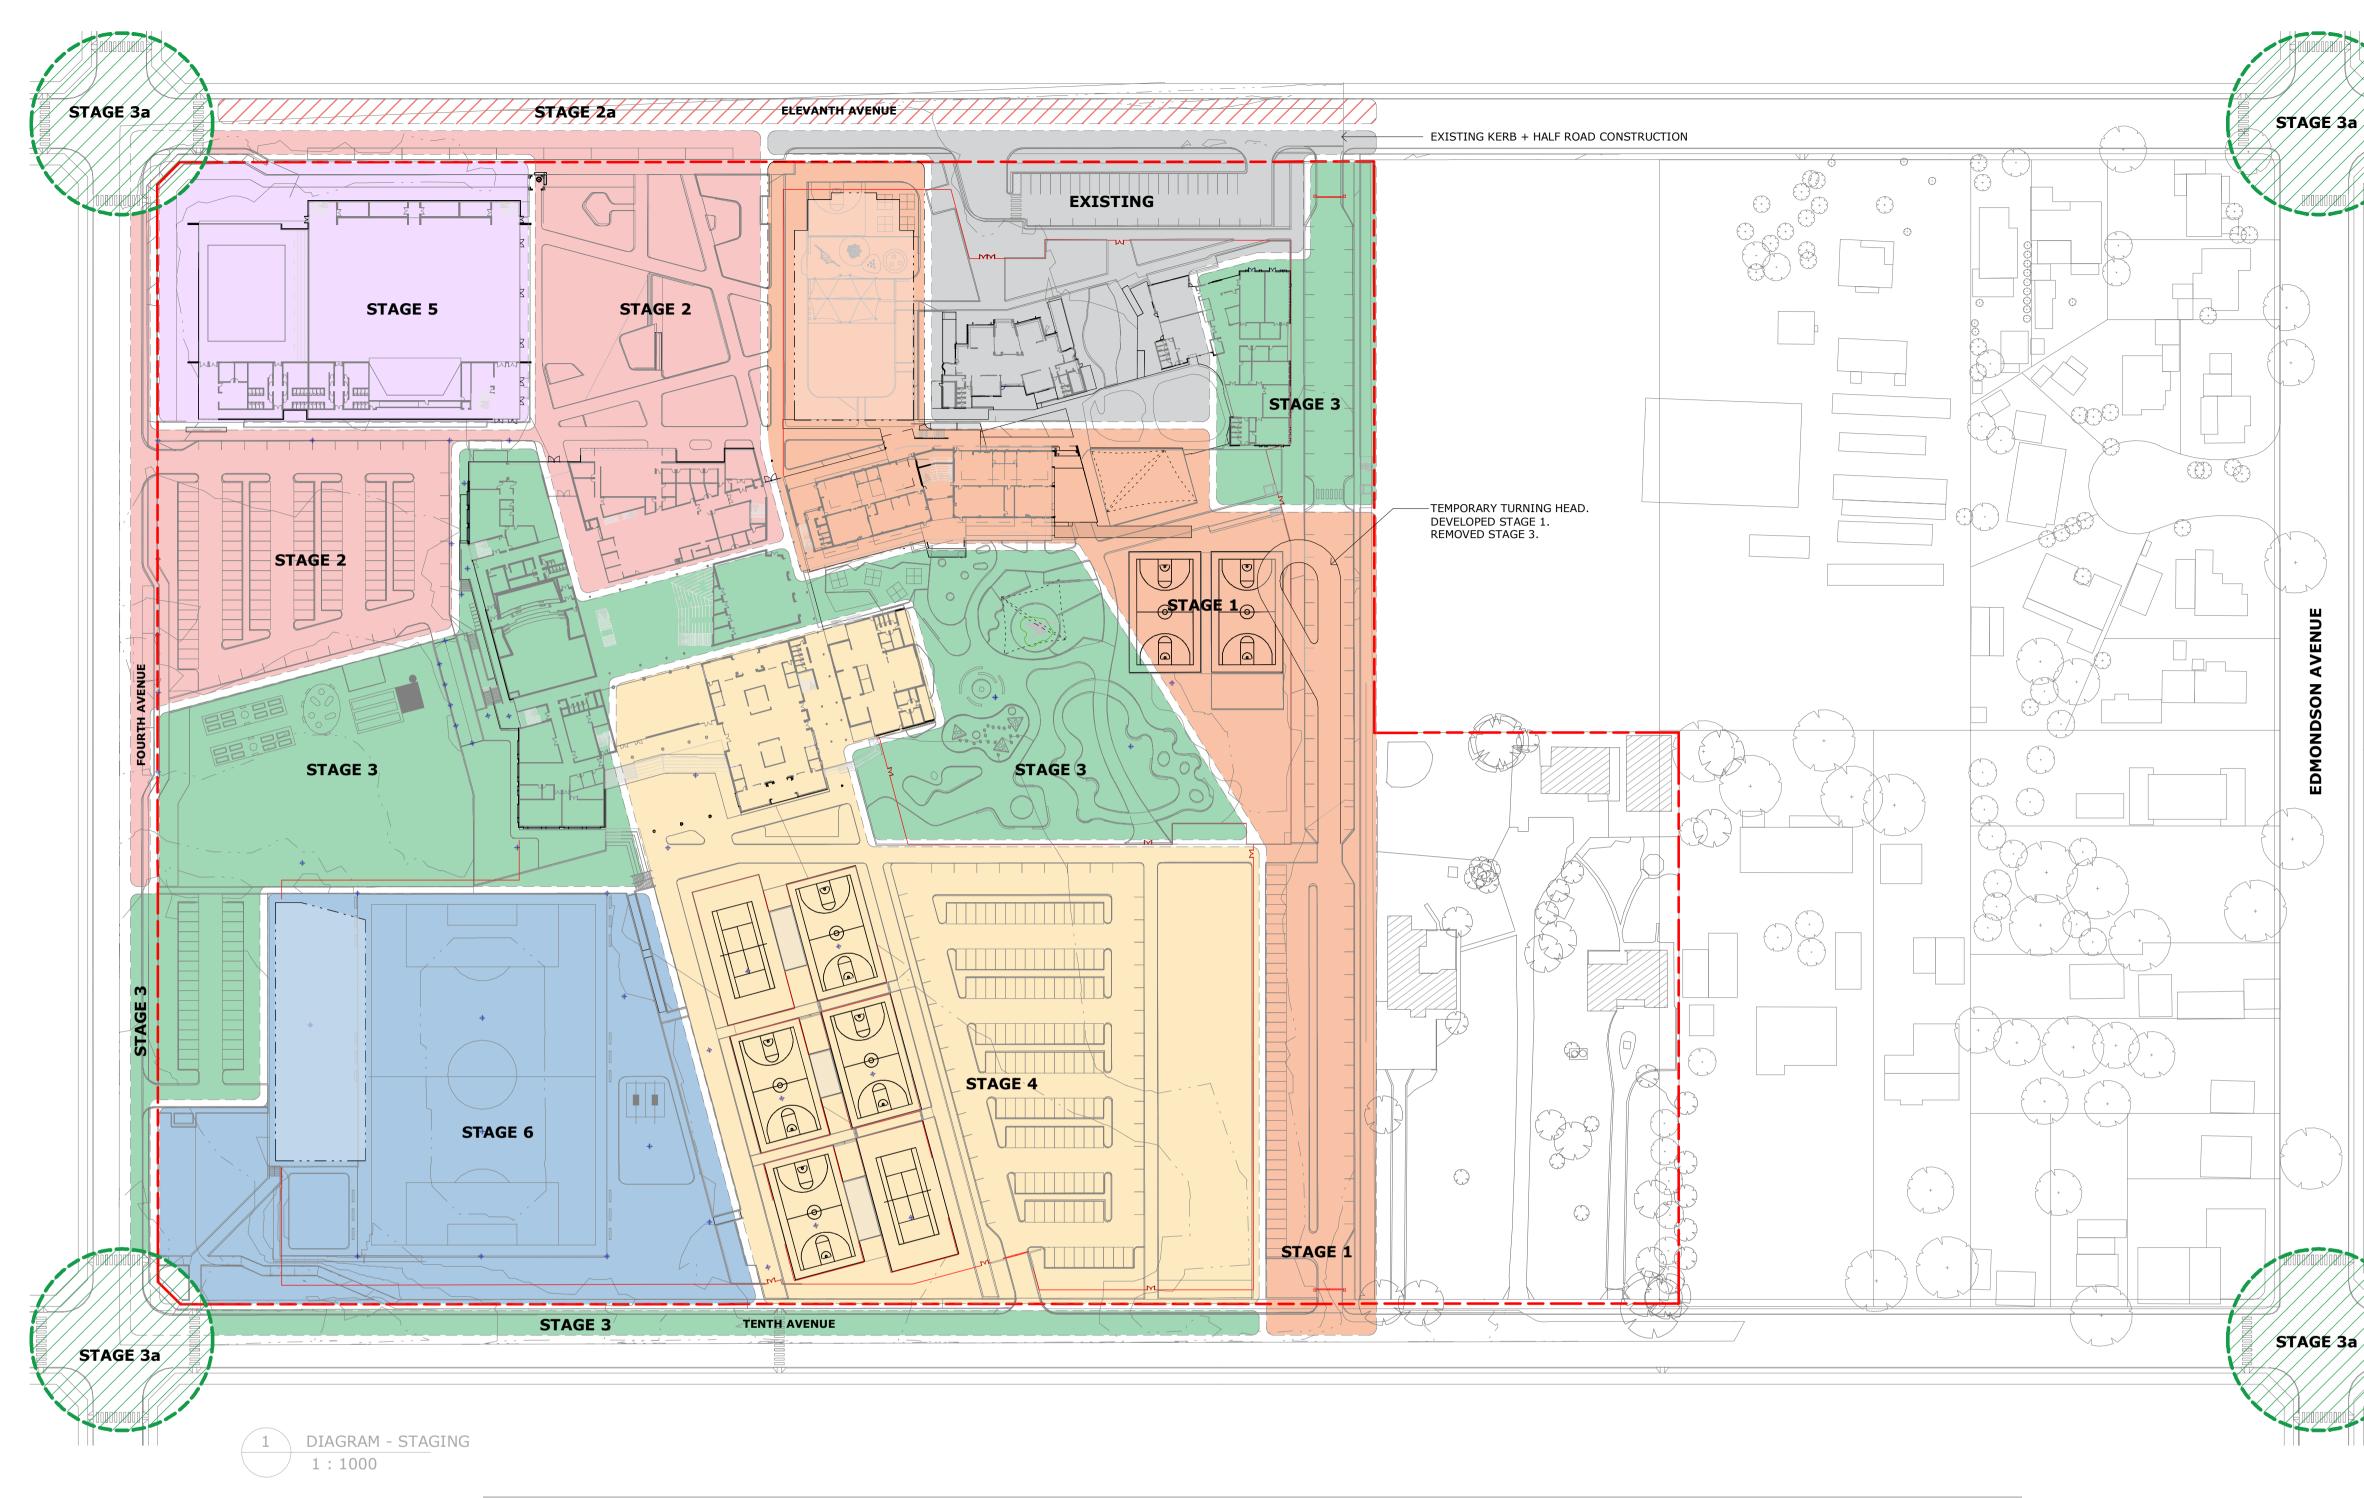

|                            | STAGING   |           |           |           |         |         |           |  |  |
|----------------------------|-----------|-----------|-----------|-----------|---------|---------|-----------|--|--|
|                            | EXISTING  | STAGE 1   | STAGE 2   | STAGE 3   | STAGE 4 | STAGE 5 | STAGE 6   |  |  |
| YEAR                       | 2017-2020 | 2021-2022 | 2023-2024 | 2025-2026 | 2027    | 2028    | 2029-2034 |  |  |
| YEAR<br>GROUPS             | K-3       | P-5, 7-8  | P-10      | P-12      | P-12    | P-12    | P-12      |  |  |
| ANTICIPATED<br>ENROLMENTS  | 248       | 647       | 1142      | 1661      | 1787    | 1913    | 2117      |  |  |
| CARPARKS<br>REQUIRED       | 27        | 96        | 158       | 245       | 256     | 283     | 299       |  |  |
| TOTAL CARPARKS<br>PROPOSED | 33        | 115       | 213       | 245       | 361     | 361     | 361       |  |  |

## NOTES:

- STAGE 2a + STAGE 3a TO BE UNDERTAKEN AS PART OF PLANNING AGREMENTS
- STAGE 2a HALF ROAD SONSTRUCTION TO NORTH SIDE OF ELEVENTH AVENUE.
- STAGE 3a: INTERSECTION UPGRADES TO: EDMONDSON AVENUE + ELEVENTH AVENUE EDMONDSON AVENUE +TENTH AVENUE FOURTH AVENUE + ELEVENTH AVENUE FOURTH AVENUE + TENTH AVENUE

## DETAILED PROPOSAL STAGING PLANS

 
 MUNNS SLY MOORE ARCHITECTS PTY LTD ABN 30 008 534 049

 9 Hall Street | PO Box 5093 | Lyneham ACT 2602 Australia

 P +61 2 6248 8922 F +61 2 6248 8300
Member Australian Institute of Architects Nominated Architect Robert Sly FAIA ACT #331 NSW #6712 www.munnsslymoore.com.au