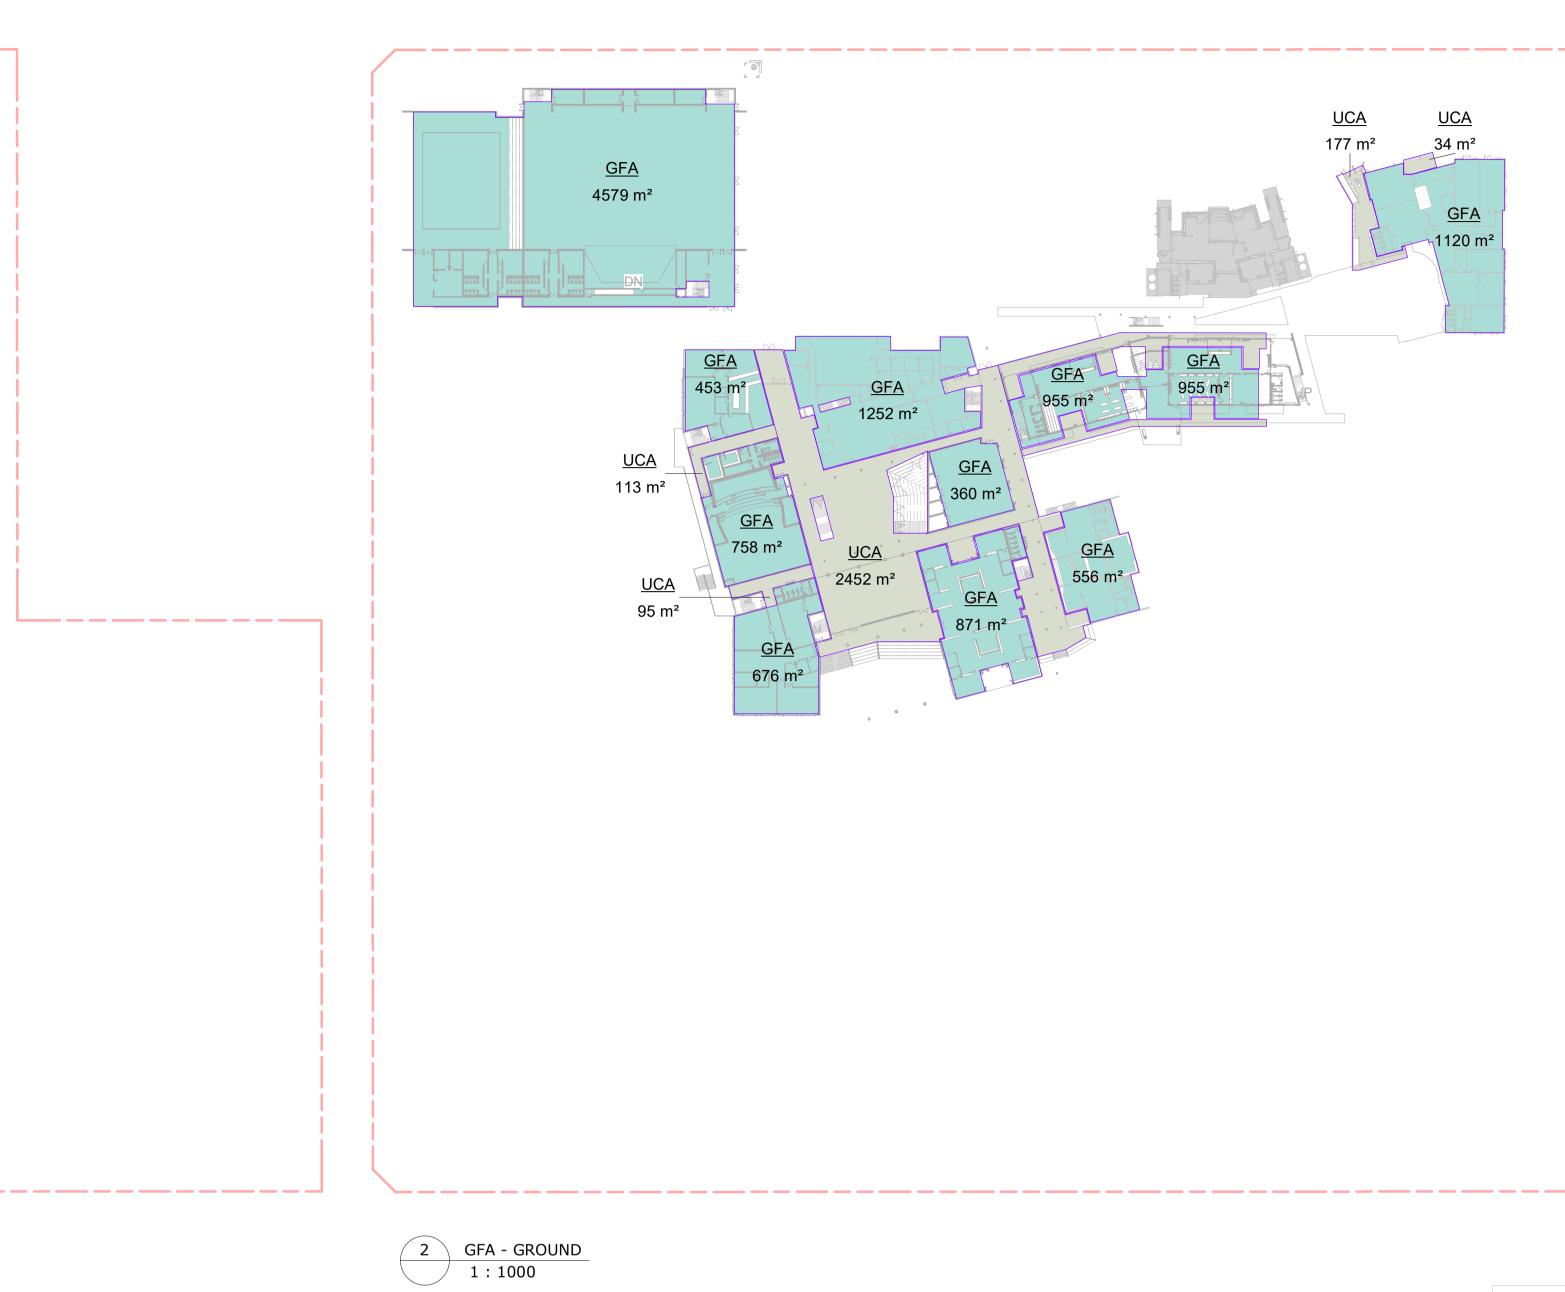

GFA - BELOW GROUND 1:1000

( 1

| Area Schedule GFA  |     |          | Area Schedule UCA  |      |                     |  |
|--------------------|-----|----------|--------------------|------|---------------------|--|
| Level Nan          |     | Area     | Level              | Name | Area                |  |
| GFA - BELOW GROUND | GFA | 1273 m²  | GFA - BELOW GROUND | UCA  | 95 m²               |  |
| GFA - GROUND       | GFA | 13051 m² | GFA - GROUND       | UCA  | 3700 m²             |  |
| GFA - LEVEL 1      | GFA | 8144 m²  | GFA - LEVEL 1      | UCA  | 2120 m <sup>2</sup> |  |
| GFA - LEVEL 2      | GFA | 3404 m²  | GFA - LEVEL 2      | UCA  | 1567 m²             |  |
| Grand total        |     | 25872 m² | Grand total        |      | 7483 m <sup>2</sup> |  |