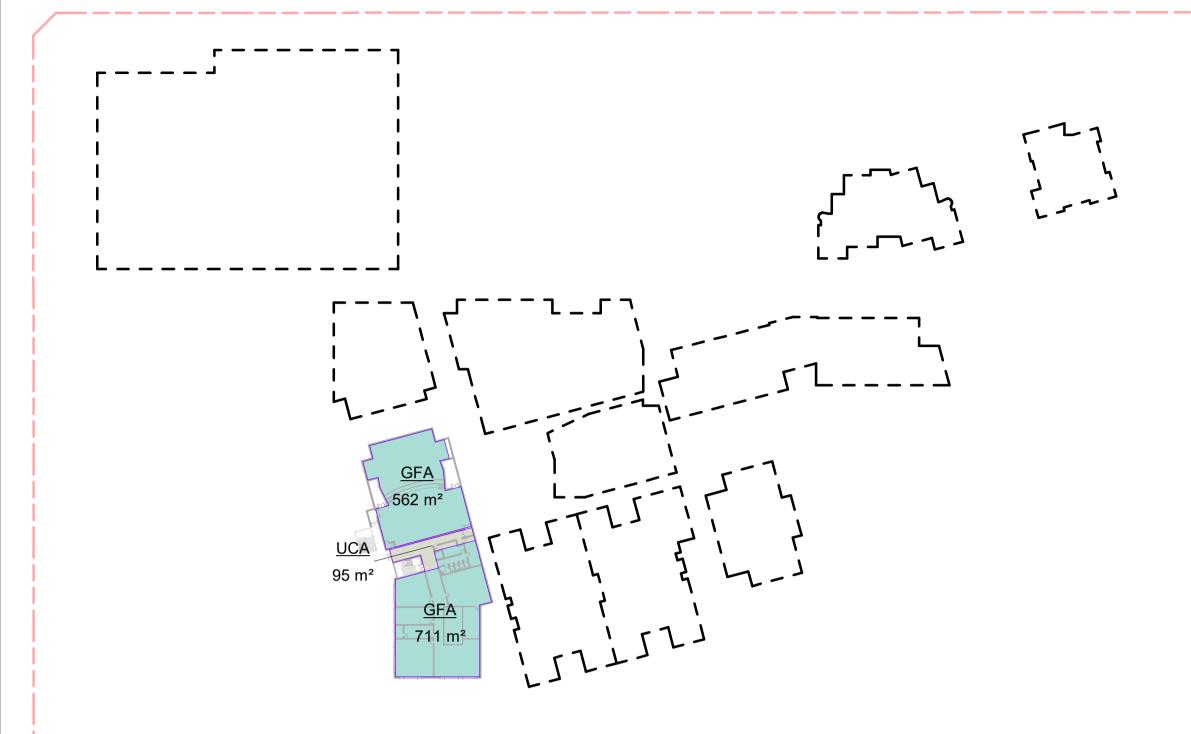

GFA - BELOW GROUND 1:1000

( 1

| Area Schedule GFA  |     |          | Area Schedule UCA  |      |                     |  |
|--------------------|-----|----------|--------------------|------|---------------------|--|
| Level Nan          |     | Area     | Level              | Name | Area                |  |
| GFA - BELOW GROUND | GFA | 1273 m²  | GFA - BELOW GROUND | UCA  | 95 m²               |  |
| GFA - GROUND       | GFA | 13051 m² | GFA - GROUND       | UCA  | 3700 m²             |  |
| GFA - LEVEL 1      | GFA | 8144 m²  | GFA - LEVEL 1      | UCA  | 2120 m <sup>2</sup> |  |
| GFA - LEVEL 2      | GFA | 3404 m²  | GFA - LEVEL 2      | UCA  | 1567 m²             |  |
| Grand total        |     | 25872 m² | Grand total        |      | 7483 m <sup>2</sup> |  |