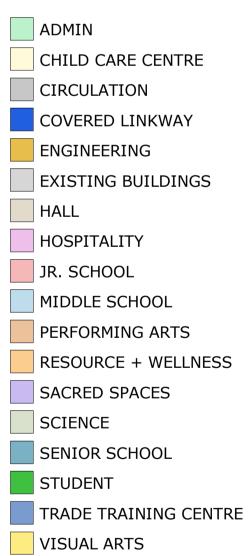

| 1   | 10.04.2018 | ISSUE FOR INFORMATION |
|                               |                                                                                                                                                                                                                                                                                                                     | NO. | DATE       | DESCRIPTION           |



Sydney Catholic Schools

ST ANTHONY OF PADUA

CLIENT



DRAWN Autho

2 (DA201)

## LEGEND



## MUNNS SLY MOORE architects

## DETAILED PROPOSAL SITE PLAN - LEVEL 1

MUNNS SLY MOORE ARCHITECTS PTY LTD ABN 30 008 534 049 9 Hall Street | PO Box 5093 | Lyneham ACT 2602 Australia P +61 2 6248 8922 F +61 2 6248 8300 Nominated Architect Robert Sly FAIA ACT #331 NSW #6712 WWW.munnsslymoore.com.au

|                                                                                                                        | SCALE: 1:1000 @/      | CALE: 1:1000 @A1 |              |  |  |
|------------------------------------------------------------------------------------------------------------------------|-----------------------|------------------|--------------|--|--|
| OR APPROVAL                                                                                                            |