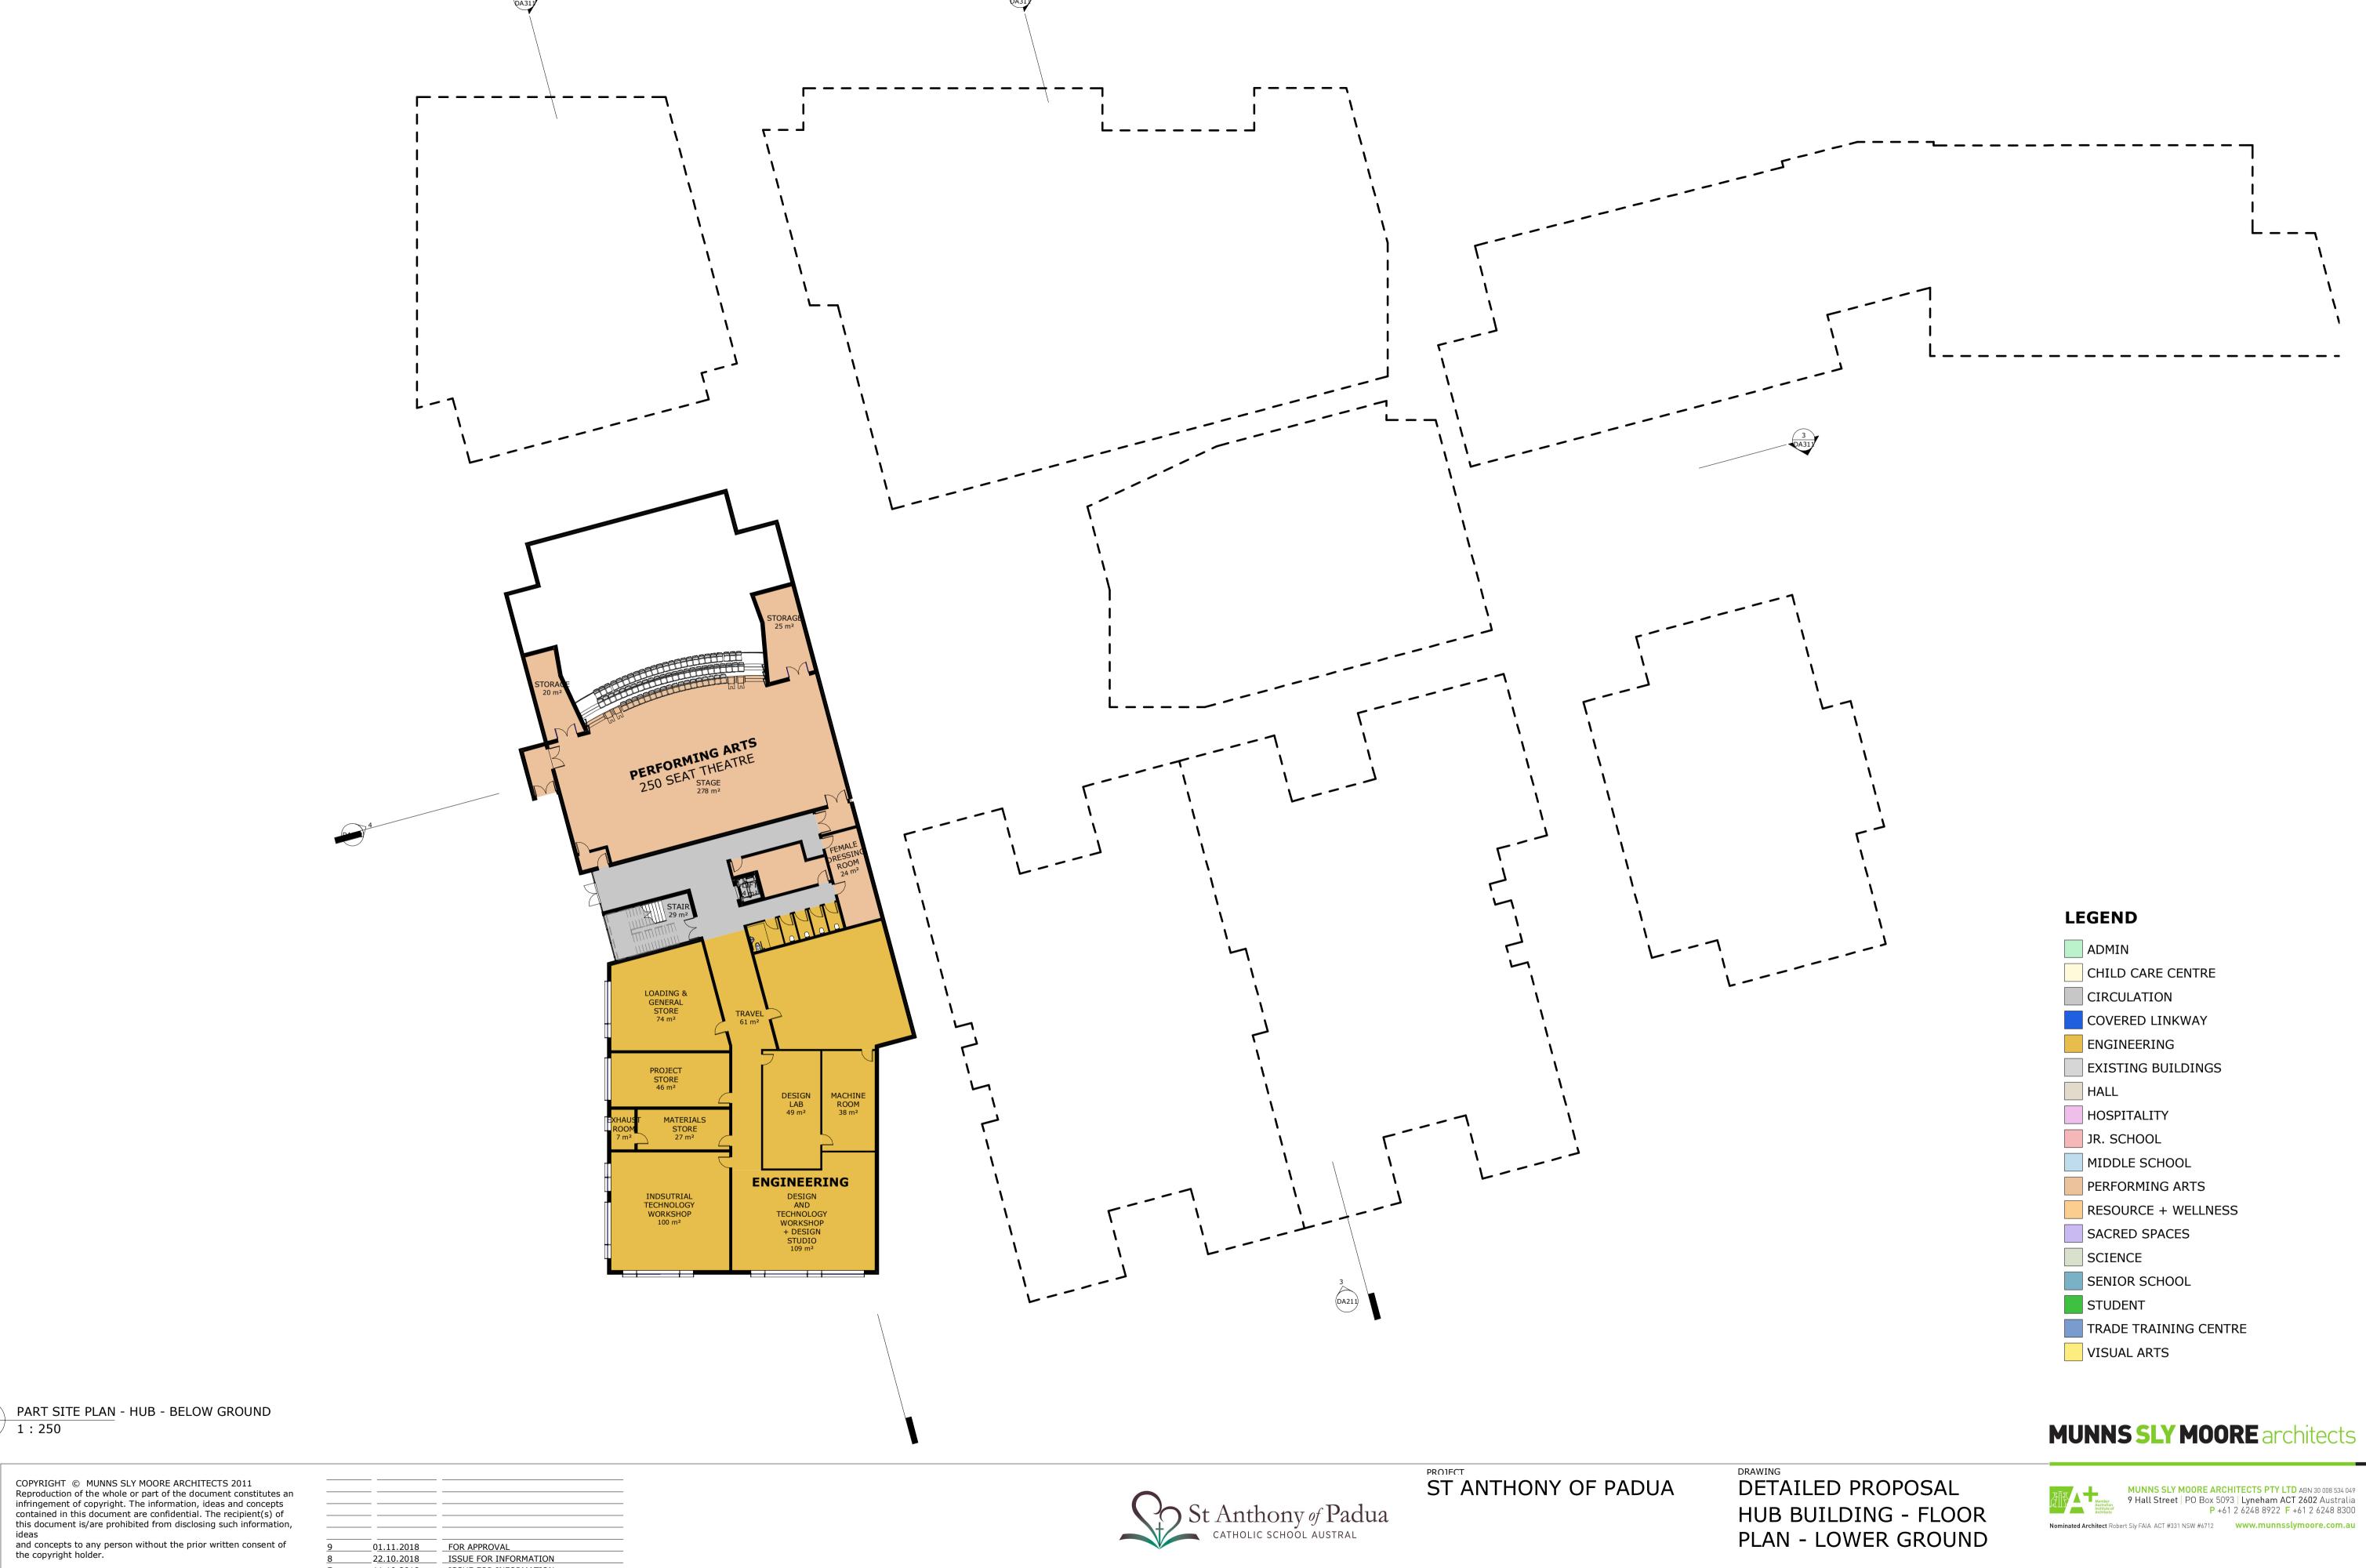

11.10.2018 ISSUE FOR INFORMATION SCALE: 1: 250 @A1 10.10.2018 ISSUE FOR APPROVAL Use figured dimensions. Do not scale from drawings. STATUS FOR APPROVAL 09.08.2018 ISSUE FOR APPROVAL All dimensions are in millimetres, except levels and drawings SYDNEY CATHOLIC SCHOOLS scale of 1:500 and smaller which are given in metres. 26.07.2018 ISSUE FOR APPROVAL DATE 01.11.2018 FILE Documents\4032\_MP\_DA\_WF\_ChristinaM\@munnsslymoore.com.au.rvt PROJECT NO. Drawings to be read in conjunction with specifications and/or 17.04.2018 ISSUE FOR INFORMATION Sydney Catholic Schools schedules. 10.04.2018 ISSUE FOR INFORMATION Contractor to verfiy all dimensions and levels on site prior to DRAWN Author CHECKED Checker VERIFIED Checker 10.04.2018 ISSUE FOR INFORMATION INSPIRING SPIRITS AND MINDS SUBURB PROJECT ADDRESS 4032 commencing any work or making of shop drawings, and seek DATE DESCRIPTION instructions if any discrepancies are found.