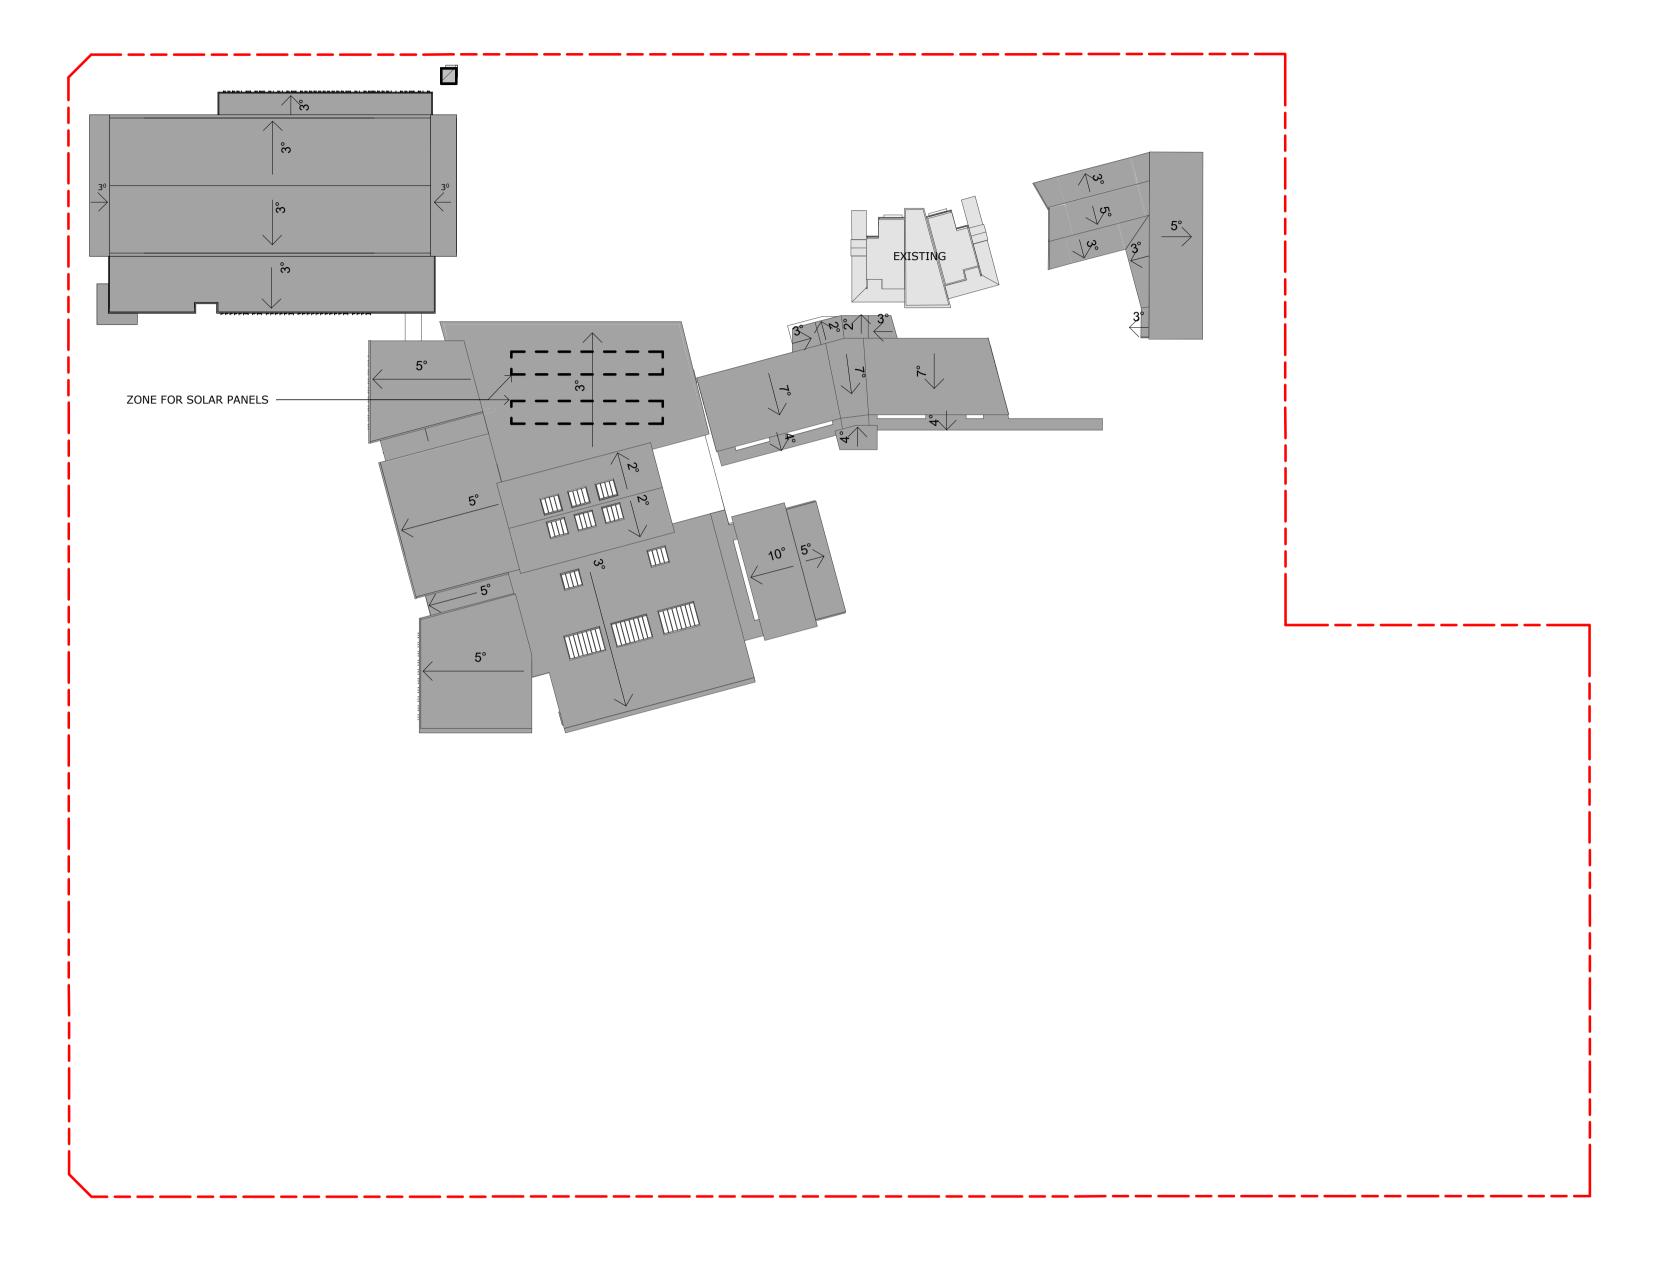

## MUNNS SLY MOORE architects

ST ANTHONY OF PADUA DETAILED PROPOSAL COPYRIGHT © MUNNS SLY MOORE ARCHITECTS 2011 MUNNS SLY MOORE ARCHITECTS PTY LTD ABN 30 008 534 049
9 Hall Street | PO Box 5093 | Lyneham ACT 2602 Australia
P +61 2 6248 8922 F +61 2 6248 8300 Reproduction of the whole or part of the document constitutes an infringement of copyright. The information, ideas and concepts contained in this document are confidential. The recipient(s) of St Anthony of Padua catholic school austral SITE PLAN - ROOF PLAN this document is/are prohibited from disclosing such information, Nominated Architect Robert Sly FAIA ACT #331 NSW #6712 www.munnsslymoore.com.au and concepts to any person without the prior written consent of the copyright holder. 01.11.2018 FOR APPROVAL 22.10.2018 ISSUE FOR INFORMATION SCALE: 1:1000 @A1 11.10.2018 ISSUE FOR INFORMATION Use figured dimensions. Do not scale from drawings. STATUS FOR APPROVAL 10.10.2018 ISSUE FOR APPROVAL All dimensions are in millimetres, except levels and drawings SYDNEY CATHOLIC SCHOOLS scale of 1:500 and smaller which are given in metres. 26.07.2018 ISSUE FOR APPROVAL DATE 01.11.2018 FILE Documents\4032\_MP\_DA\_WF\_ChristinaM@munnsslymoore.com.au.rvt PROJECT NO. Drawings to be read in conjunction with specifications and/or 17.04.2018 ISSUE FOR INFORMATION Sydney Catholic Schools
INSPIRING SPIRITS AND MINDS schedules. 10.04.2018 ISSUE FOR INFORMATION Contractor to verfiy all dimensions and levels on site prior to 10.04.2018 DRAWN Author CHECKED Checker VERIFIED Checker ISSUE FOR INFORMATION DA106 SUBURB PROJECT ADDRESS 4032 commencing any work or making of shop drawings, and seek DATE DESCRIPTION instructions if any discrepancies are found.