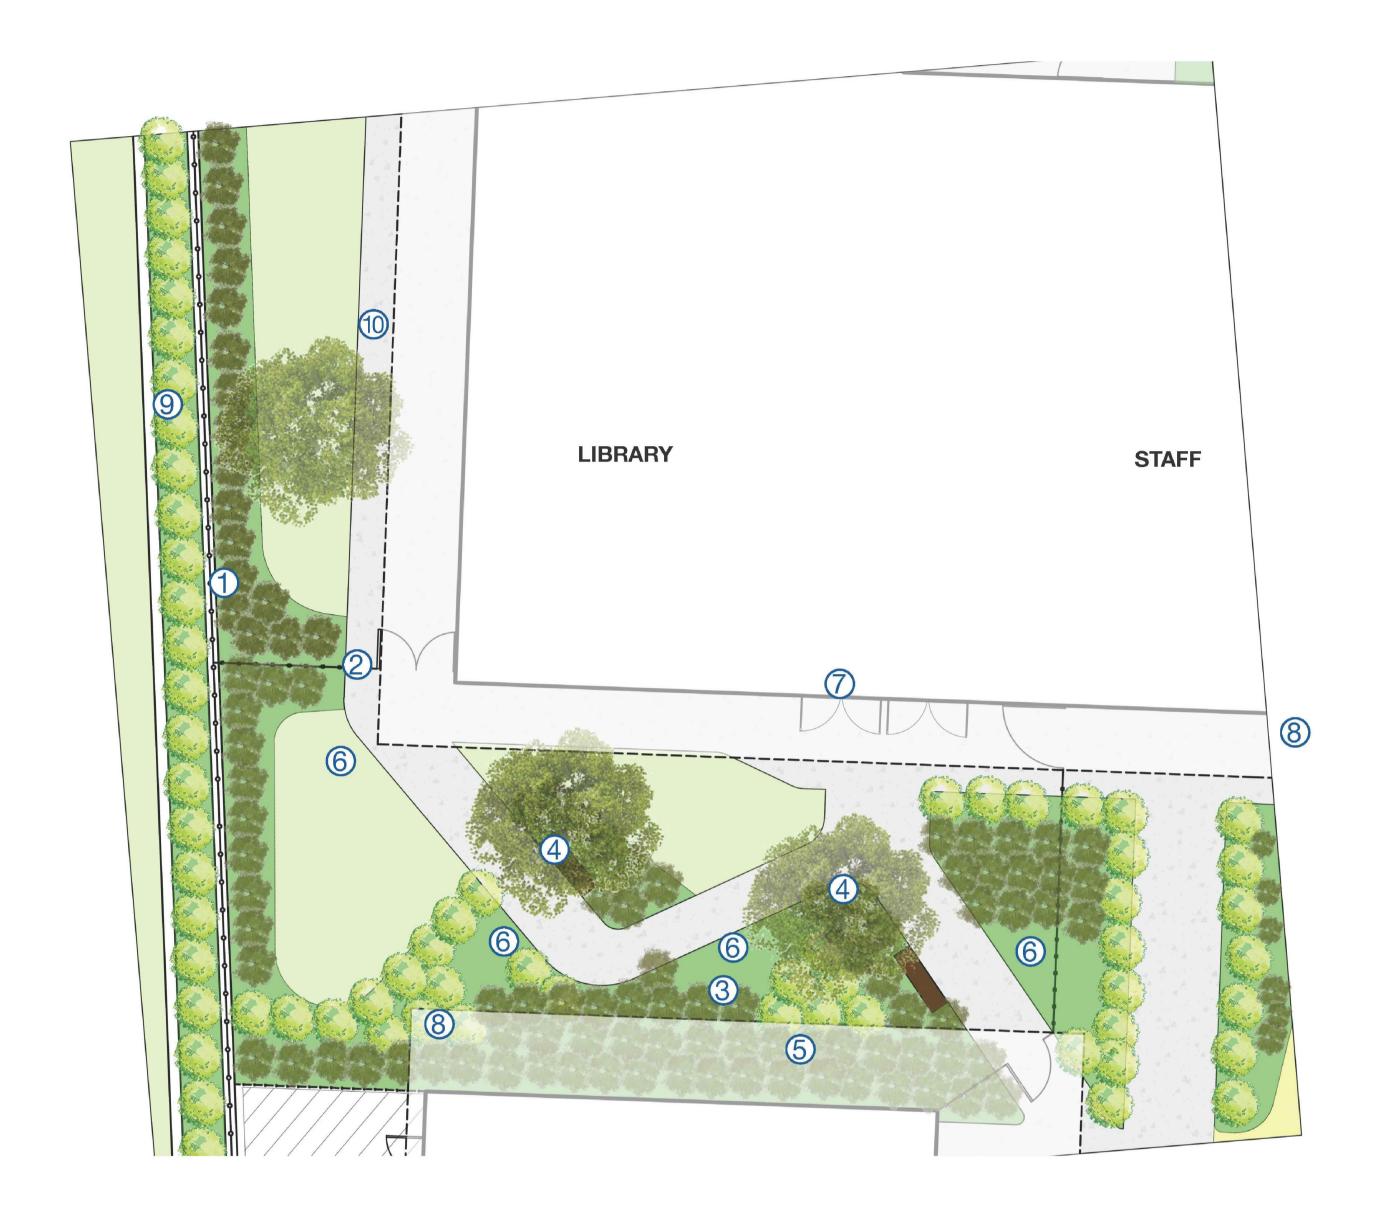

### LEGEND

- . TURF SPACE IN CENTRE OF BIKE TRACK INFORMAL VIEWING
- 2. BIKE TRACK
- 3. PROPOSED RETAINING WALL
- 4. EXISTING TREE TO BE RETAINED WITH GROUND COVERS UNDER
- 5. SCREEN PLANTING TO BOUNDARY FENCE
- 6. INTERNAL FENCING AND GATE
- 7. GROUND COVER PLANTING TO GENTLE SLOPE
- 8. BOUNDARY FENCE
- 9. BIKE STORAGE
- 0. TURF SPILL-OUT AREA FOR BIKES/WAITING AREA