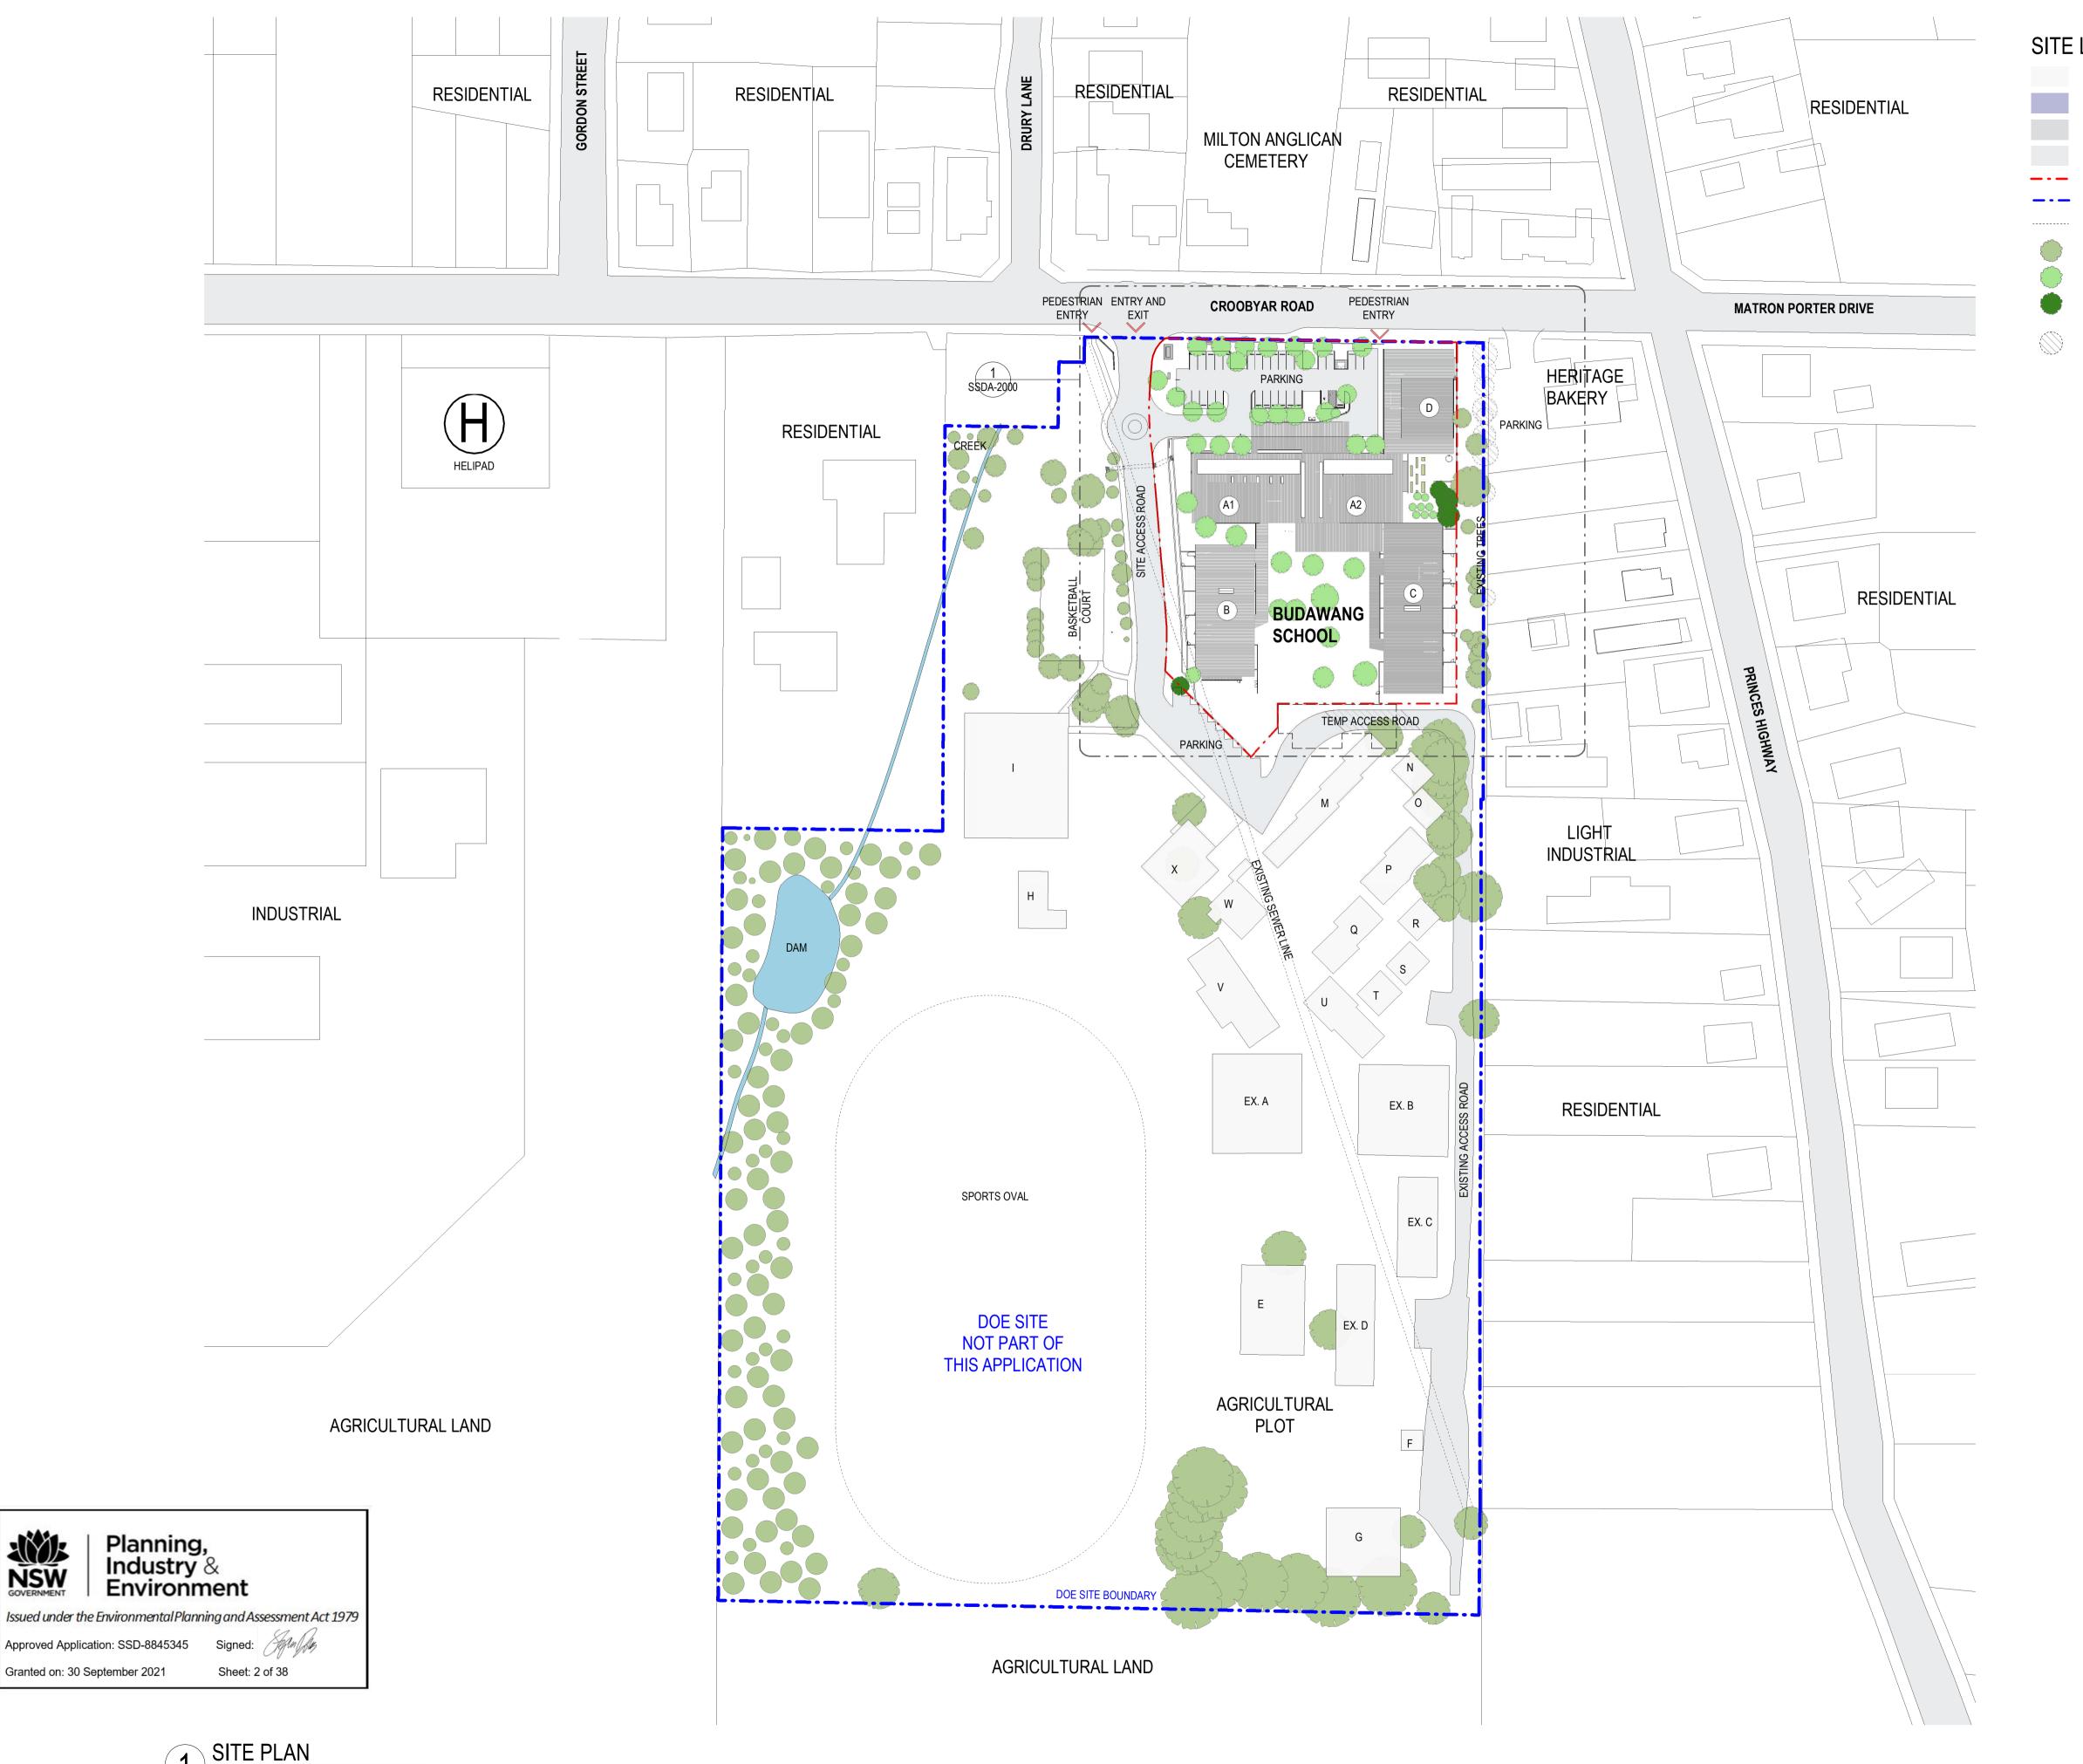

**NEW PATHWAYS** 

**NEW BUILDINGS** 

ROADS

PARKING SPACES **— - —** BUDAWANG SCHOOL BOUNDARY

**— - —** DOE OWNERSHIP BOUNDARY

EXISTING SEWERLINE

**EXISTING TREES** PROPOSED TREES

EXISTING TREES RETAINED WITHIN BUDAWANG SCHOOL BOUNDARY

TREES OUTSITE DOE BOUNDARY

Project Management

Issue Description

ISSUE FOR INFORMATION

ISSUE FOR INFORMATION

ISSUE FOR SSDA - TREES AMENDED 08/09/2021

ISSUE FOR SSDA

ISSUE FOR SSDA

PLAN LEGEND

BUDAWANG SCHOOL BOUNDARY