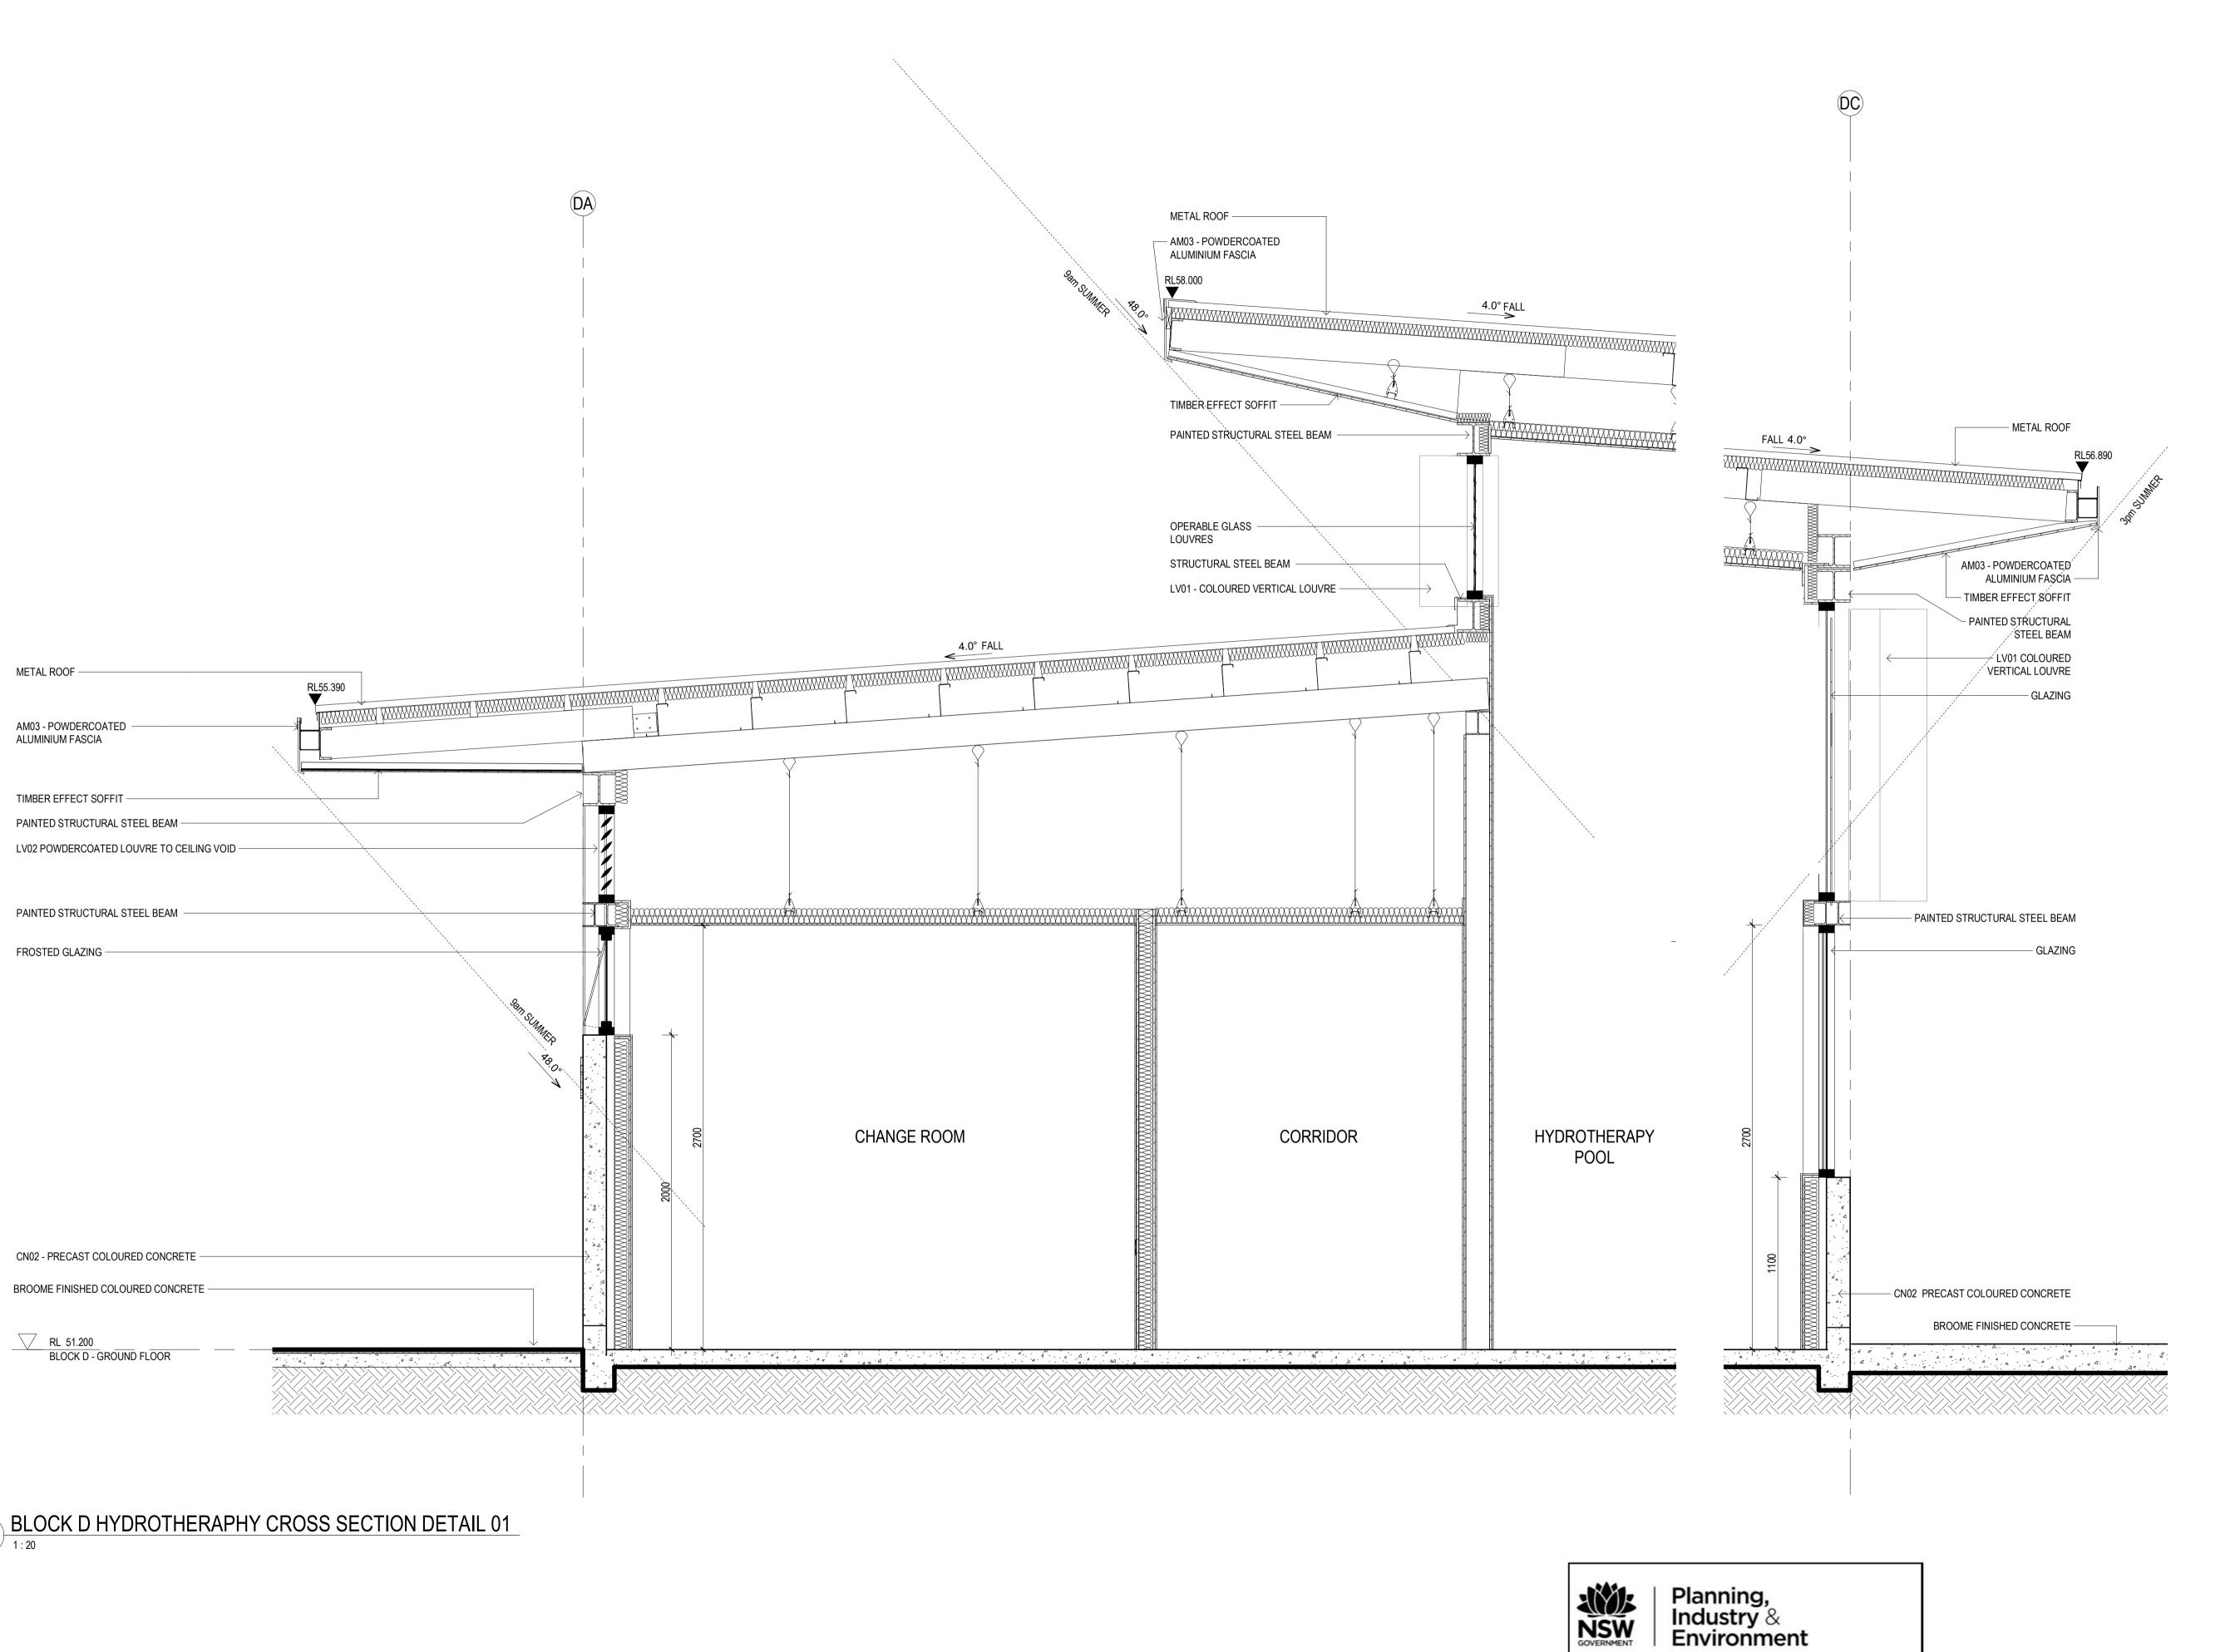

DAWANG SCHOOL**

Drawing Title

### BLOCK D SECTIONS

| Scale             |            | 1 : 100  |
|-------------------|------------|----------|
| Drawing Created ( | date)      | 11/23/20 |
| Drawing Created ( | by)        | TKD      |
| Plotted and check | ed by      | RF       |
| Verified          |            | RF       |
| Approved          |            | RK       |
| Project No        | Drawing No | Issue    |

### 190941 SSDA-3113 D 3

This drawing is the copyright of Group GSA Pty Ltd and may not be altered, reproduced or transmitted in any form or by any means in part or in whole without the written permission of Group GSA Pty Ltd. All levels and dimensions are to be checked and verified on site prior to the commencement of any work, making of shop drawings or fabrication of





ISSUE FOR INFORMATION 23/03/2021
ISSUE FOR SSDA 08/04/2021

12/03/2021

Issue Description

ISSUE FOR INFORMATION





Project Management

SJA Level 1, 109 Pitt Street, NSW, 2000 02 9236 5000

Structural and Civil

HENRY & HYMAS (Consulting Engineers)
Suite 2.01, 828 Pacific Highway, Gordon, NSW, 2072
02 9417 8400

Building Services

INTELLE BUILDING SERVICES
Level 2, 350 Kent Street, Sydney, NSW, 2000
02 9772 3600

BCA Consultant

STEVE WATSON & PARTNERS
Level 17, 456 Kent Street, Sydney, NSW, 2000
02 9283 6555

SCHOOL INFRASTRUCTURE NSW





Group GSA Pty Ltd ABN 76 002 113 779 Level 7, 80 William St East Sydney NSW Australia 2011 www.groupgsa.com

T +612 9361 4144 F +612 9332 3458

architecture interior design urban design landscape nom architect M. Sheldon 3990 Project Title

BUDAWANG