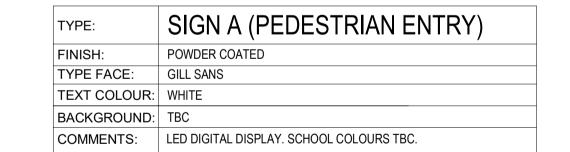

any work, making of shop drawings or fabrication of components. Do not scale drawings. Use figured Dimensions.

| TYPE:        | SIGN B (CAR PARK ENTRY) |
|--------------|-------------------------|
| FINISH:      | POWDER COAT             |
| TYPE FACE:   | GILL SANS               |
| TEXT COLOUR: | WHITE                   |
| BACKGROUND:  | MONUMENT                |
| COMMENTS:    |                         |