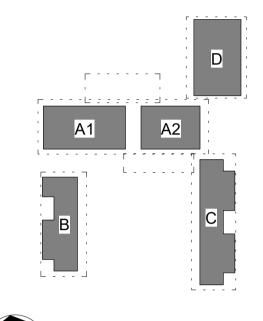

drawings or fabrication of



1 SIGN E HYDROTHERAPY ELEVATION



| SIGN E (HYDROTHERAPY POOL) |  |
|----------------------------|--|
| STAINLESS STEEL            |  |
| GILL SANS                  |  |
| STAINLESS STEEL            |  |
| CONCRETE WALL              |  |
|                            |  |
|                            |  |
|                            |  |



## BLOCK A1/A2 NORTH ELEVATION SIGNAGE



| TYPE:        | SIGN F (BLOCK A2)    |
|--------------|----------------------|
| FINISH:      | STAINLESS STEEL      |
| TYPE FACE:   | GILL SANS            |
| TEXT COLOUR: | STAINLESS STEEL      |
| BACKGROUND:  | CONCRETE WALL        |
| COMMENTS:    | PLAQUE FIXED TO WALL |
|              |                      |



Amendments
Sue Description Date
A ISSUE FOR SSDA 08/04/2021





SJA Level 1, 109 Pitt Street, NSW, 2000 02 9236 5000

Structural and Civil

HENRY & HYMAS (Consulting Engineers)
Suite 2.01, 828 Pacific Highway, Gordon, NSW, 2072
02 9417 8400

Building Services

INTELLE BUILDING SERVICES
Level 2, 350 Kent Street, Sydney, NSW, 2000
02 9772 3600

BCA Consultant

STEVE WATSON & PARTNERS Level 17, 456 Kent Street, Sydney, NSW, 2000 02 9283 6555

SCHOOL INFRASTRUCTURE NSW Level 8, 259 George Street, Sydney, NSW, 2000 1300 482 651





Australia 2011 www.groupgsa.com

T +612 9361 4144 F +612 9332 3458
architecture interior design urban design landscape nom architect M. Sheldon 3990

BUDAWANG SCHOOL

Drawing Title

Project Title

#### SIGNAGE PLAN.

| Scale                  |            | As indicated |
|------------------------|------------|--------------|