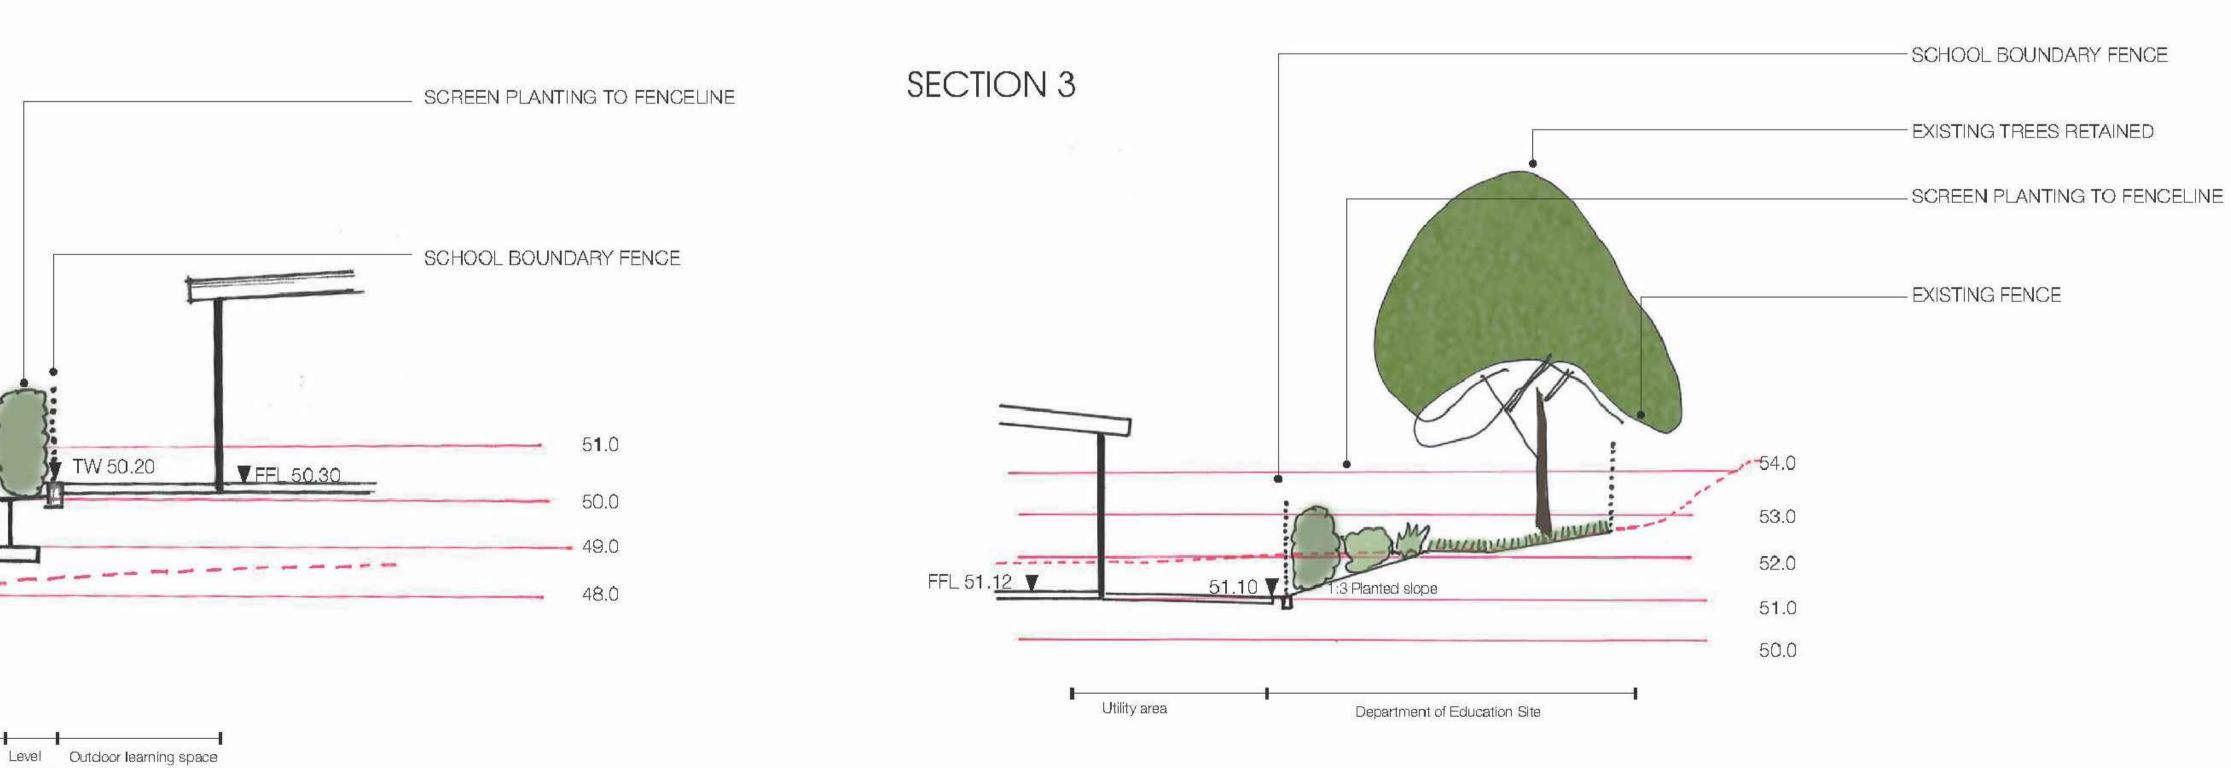

# BOUNDARY TREATMENTS

 A mendments

 Issue Description
 Date

 A ISSUE FOR SSDA
 13/04/2021

 B ISSUE FOR SSDA
 07/07/2021

 C ISSUE FOR SSDA
 14/07/2021

 D ISSUE FOR SSDA
 29/07/2021

 E ISSUE FOR SSDA
 08/09/2021

SCALE 1:100 @A3

HENRY & HYMAS Suite 2.01, 828 Pacific Highway, Gordon, NSW, 2072 02 9417 8400 INTELLE BUILDING SERVICES STEVE WATSON & PARTNERS ZAUNER CONSTRUCTION zauner SCHOOL INFRASTRUCTURE NSW Level 8, 259 George Street, Sydney, NSW, 2000 1300 482 651 Group GSA Pty Ltd ABN 76 002 113 779 Level 7, 80 William St East Sydney NSW Australia 2011 www.groupgsa.com T +612 9361 4144 F +612 9332 3458 architecture interior design urban design landscape nom architect M. Sheldon 3990 Project Title **BUDAWANG SCHOOL** 15 Croobyar Road, Milton, NSW 2538 Drawing Title LANDSCAPE **BOUNDARY TREATMENTS 2** Drawing created (date) Plotted and checked by Verified Approved lssu<u>e</u> Drawing No 190941 L-6001