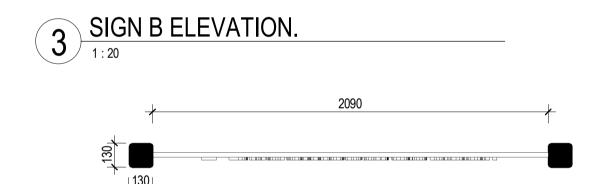

any work, making of shop drawings or fabrication of components. Do not scale drawings. Use figured Dimensions.

| TYPE:        | SIGN B (CAR PARK ENTRY) |
|--------------|-------------------------|
| FINISH:      | POWDER COAT             |
| TYPE FACE:   | GILL SANS               |
| TEXT COLOUR: | WHITE                   |
| BACKGROUND:  | MONUMENT                |
| COMMENTS:    |                         |