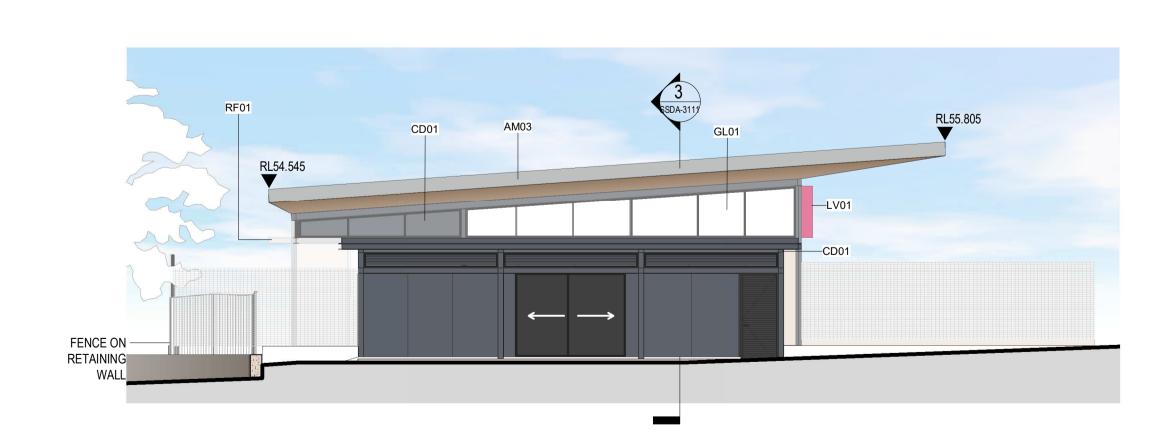

### BLOCK C ELEVATIONS

| Scale            |            | 1 : 10 |
|------------------|------------|--------|
| Drawing Created  | (date)     |        |
| Drawing Created  | (by)       | TKI    |
| Plotted and chec | ked by     | R      |
| Verified         |            | R      |
| Approved         |            | RI     |
| Project No       | Drawing No | Issu   |

2 HYDROTHERAPY NORTH ELEVATION.

LV01 CD01 CD40 AM03 RF01 CN02 CN02 LV02 AM03 CD40 - RETAINING WALL RL 51.200 BLOCK D - GROUND FLOOR

3 HYDROTHERAPY EAST ELEVATION.

4 HYDROTHERAPY SOUTH ELEVATION.

SJA Level 1, 109 Pitt Street, NSW, 2000 02 9236 5000