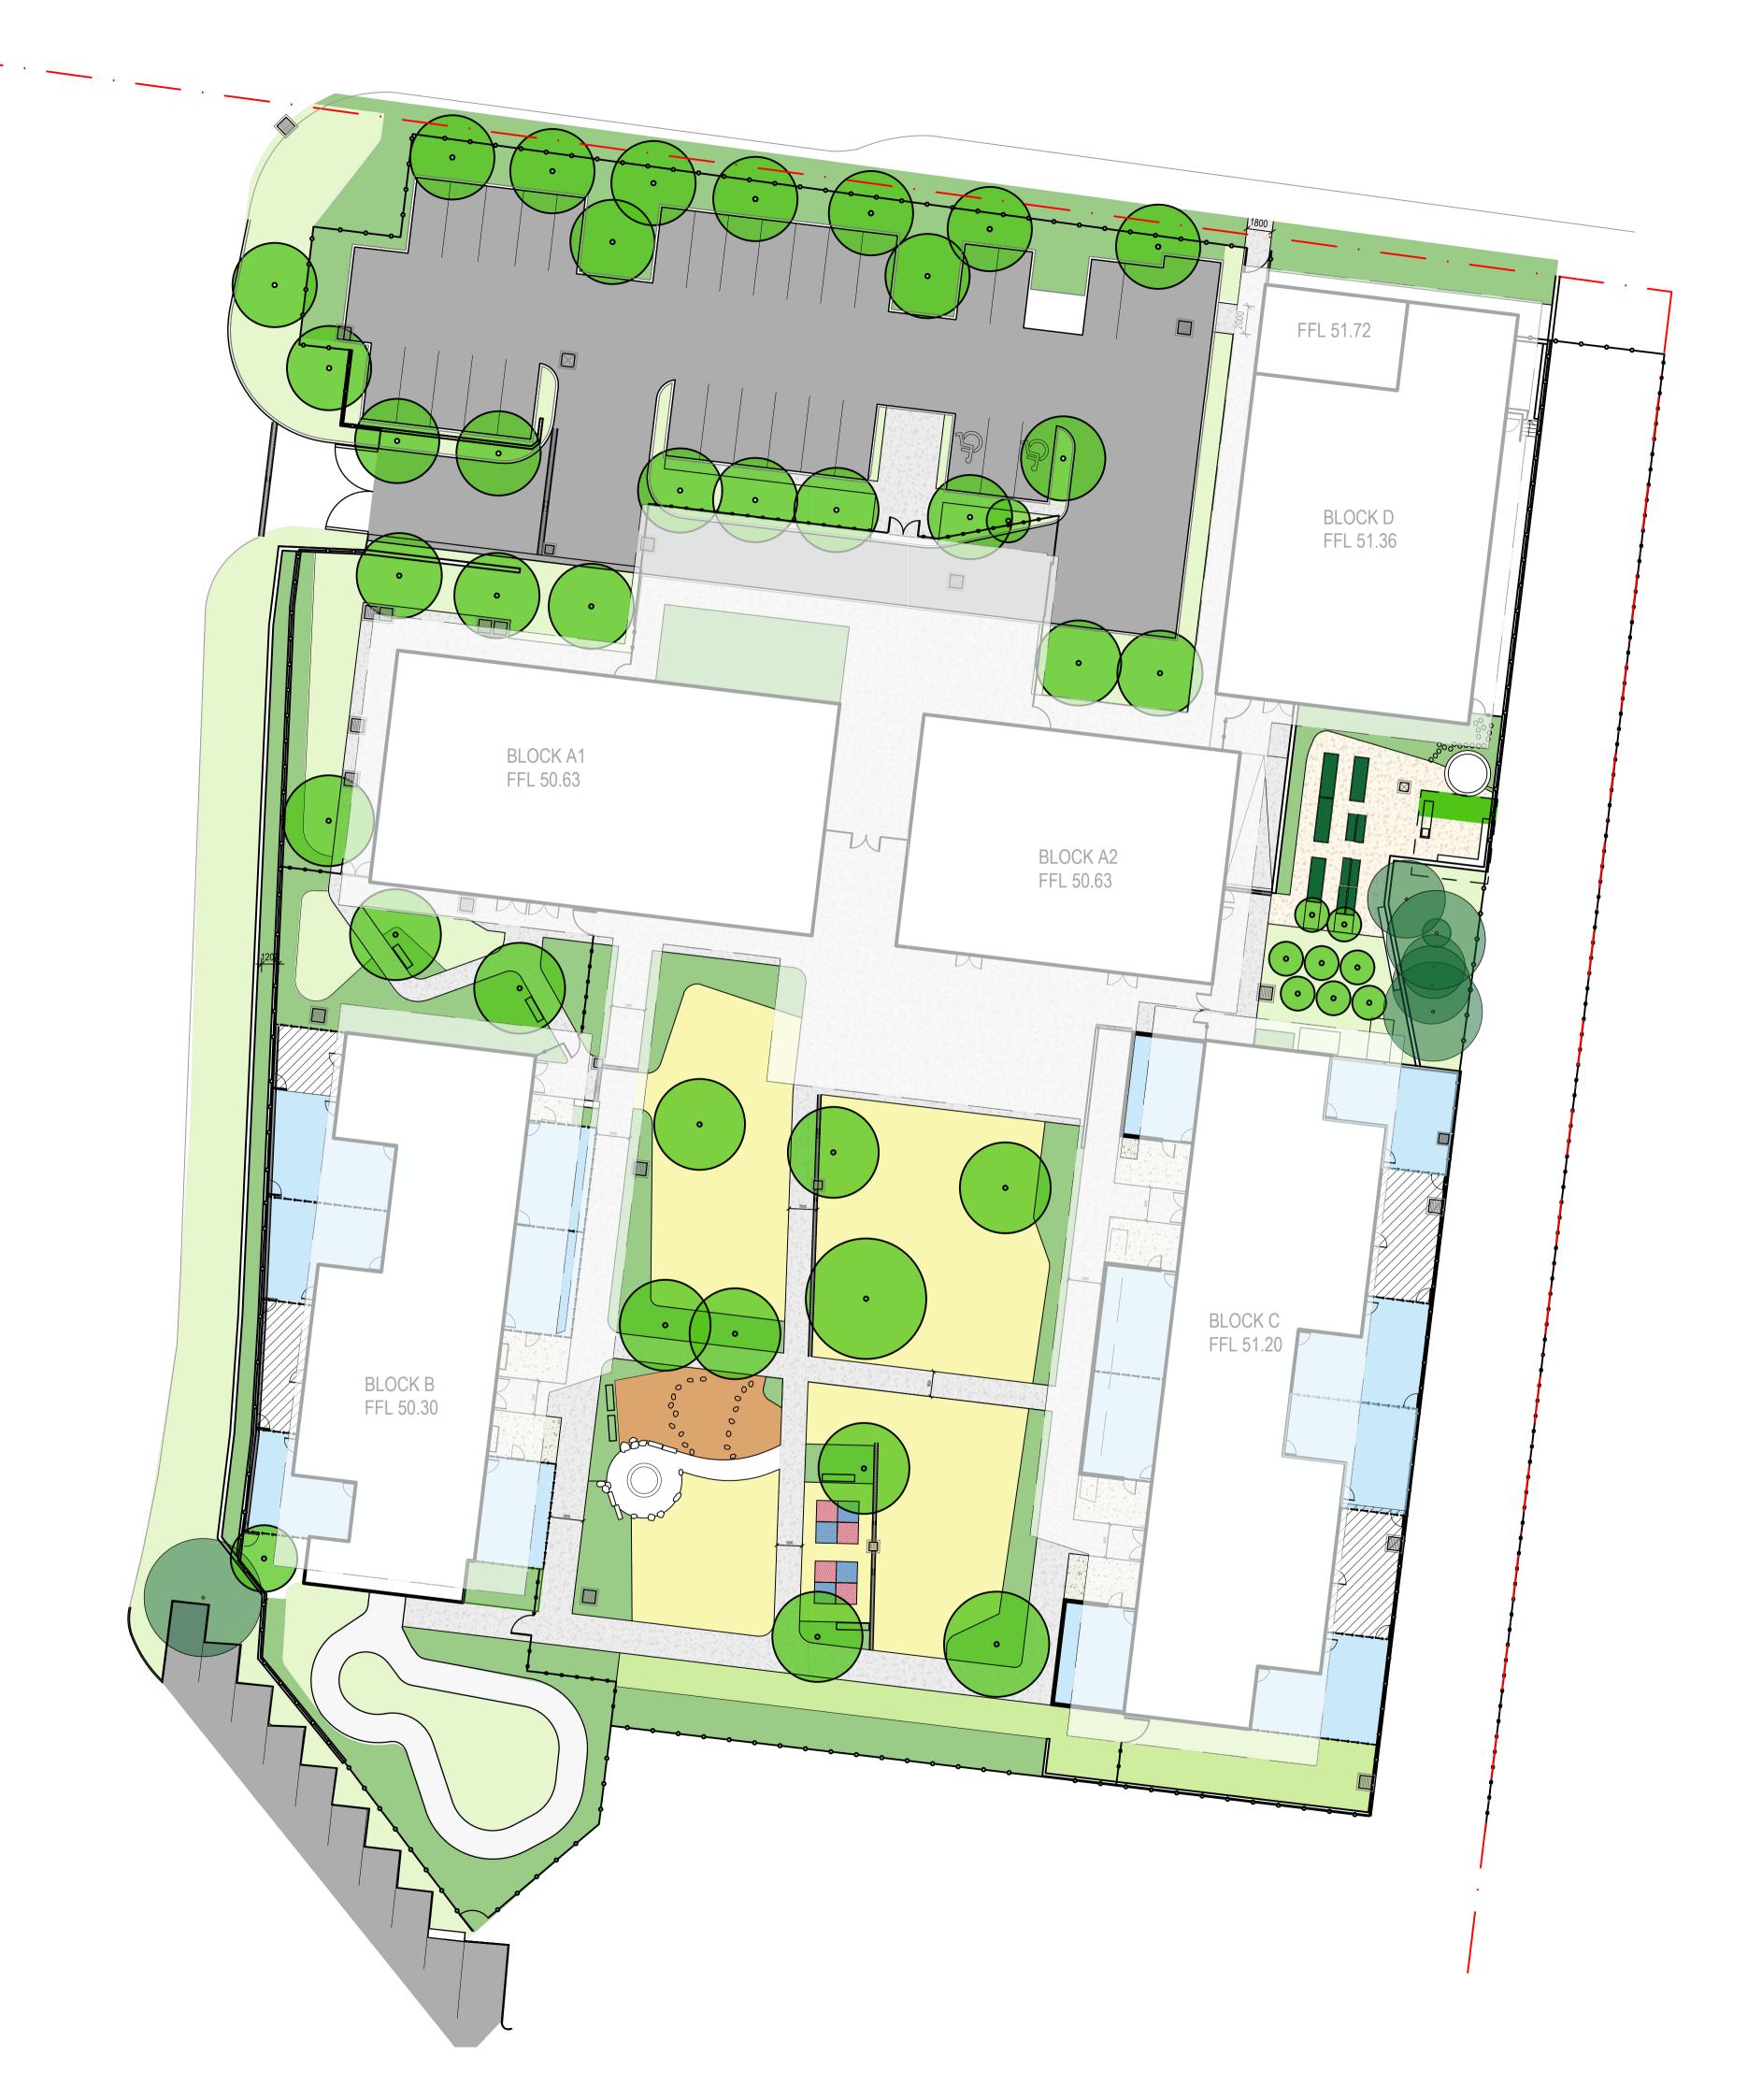

PROPOSED TREES **EXISTING TREES** COLOURED CONCRETE PAVING TYPE 1 COLOURED CONCRETE PAVING TYPE 2 RUBBER SOFTFALL - PLAY SPACE RUBBER SURFACE - OUTDOOR LEARNING AREA NATURAL MULCH SERVICE ZONE - CONCRETE PAVED

MASS PLANTING

LEGEND

SJA

Level 1, 109 Pitt Street, NSW, 2000 02 9236 5000

**HENRY & HYMAS** 

Suite 2.01, 828 Pacific Highway, Gordon, NSW, 2072 02 9417 8400

INTELLE BUILDING SERVICES

Level 2, 350 Kent Street, Sydney, NSW, 2000 02 9772 3600

### **BUDAWANG SCHOOL**

15 Croobyar Road, Milton, NSW 2538

Drawing Title LANDSCAPE SITE PLAN

| Scale                  |                        | 1:250 @A1 |
|------------------------|------------------------|-----------|
| Drawing crea           | Drawing created (date) |           |
| Ву                     |                        | LG        |
| Plotted and checked by |                        | LG        |
| Verified               |                        | FR        |
| Approved               |                        | FR        |
| Drawing No             |                        | Issue     |
| 190941                 | L-2001                 | G         |