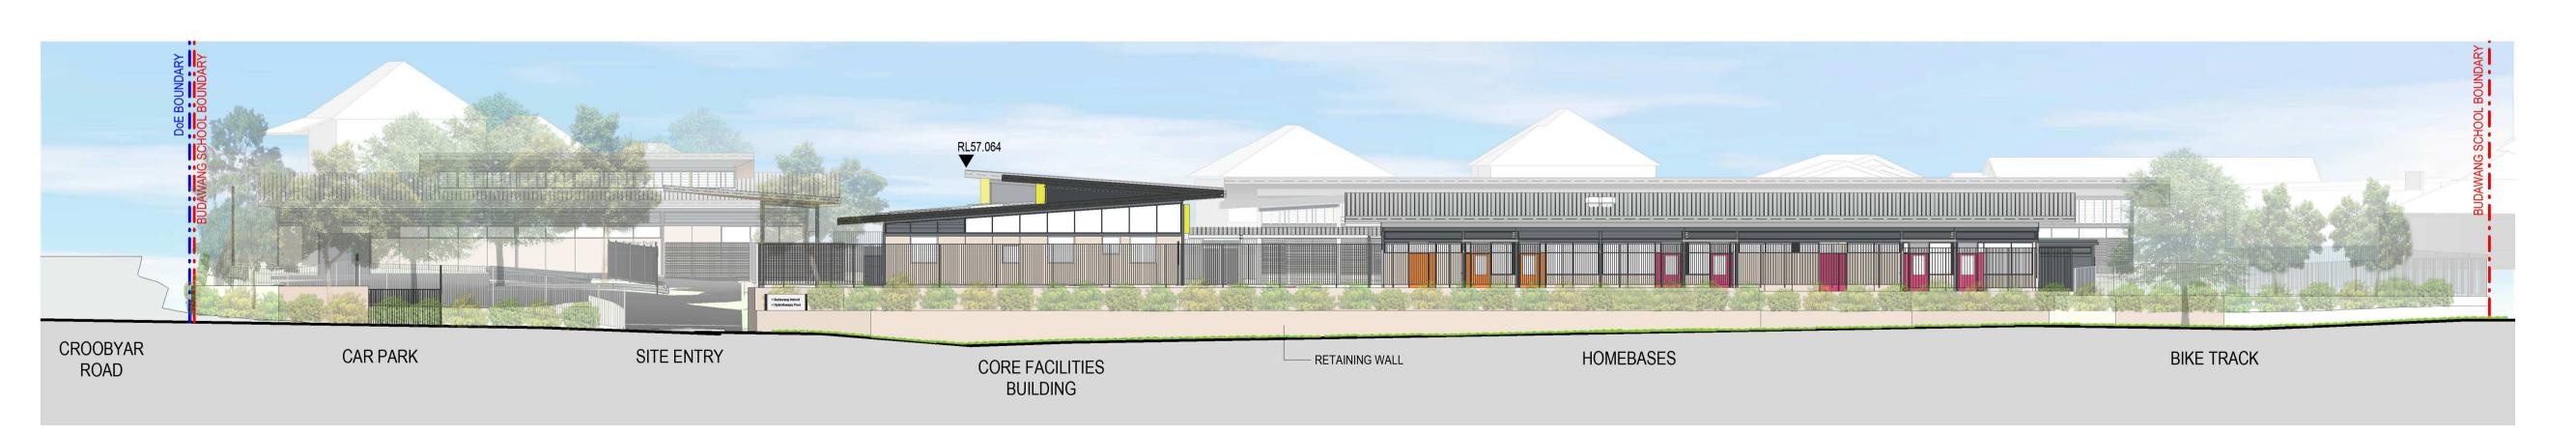

NORTH ELEVATION FROM CROOBYAR ROAD

1:200

2 SOUTH ELEVATION FROM RESIDUAL DOE SITE

3 WEST ELEVATION FROM EXISTING ROAD

TREES ON SITE NOT SHOWN FOR CLARITY. REFER TO LANDSCAPE PLAN FOR LOCATION AND VARIETY

Project Management SJA Level 1, 109 Pitt Street, NSW, 2000 02 9236 5000