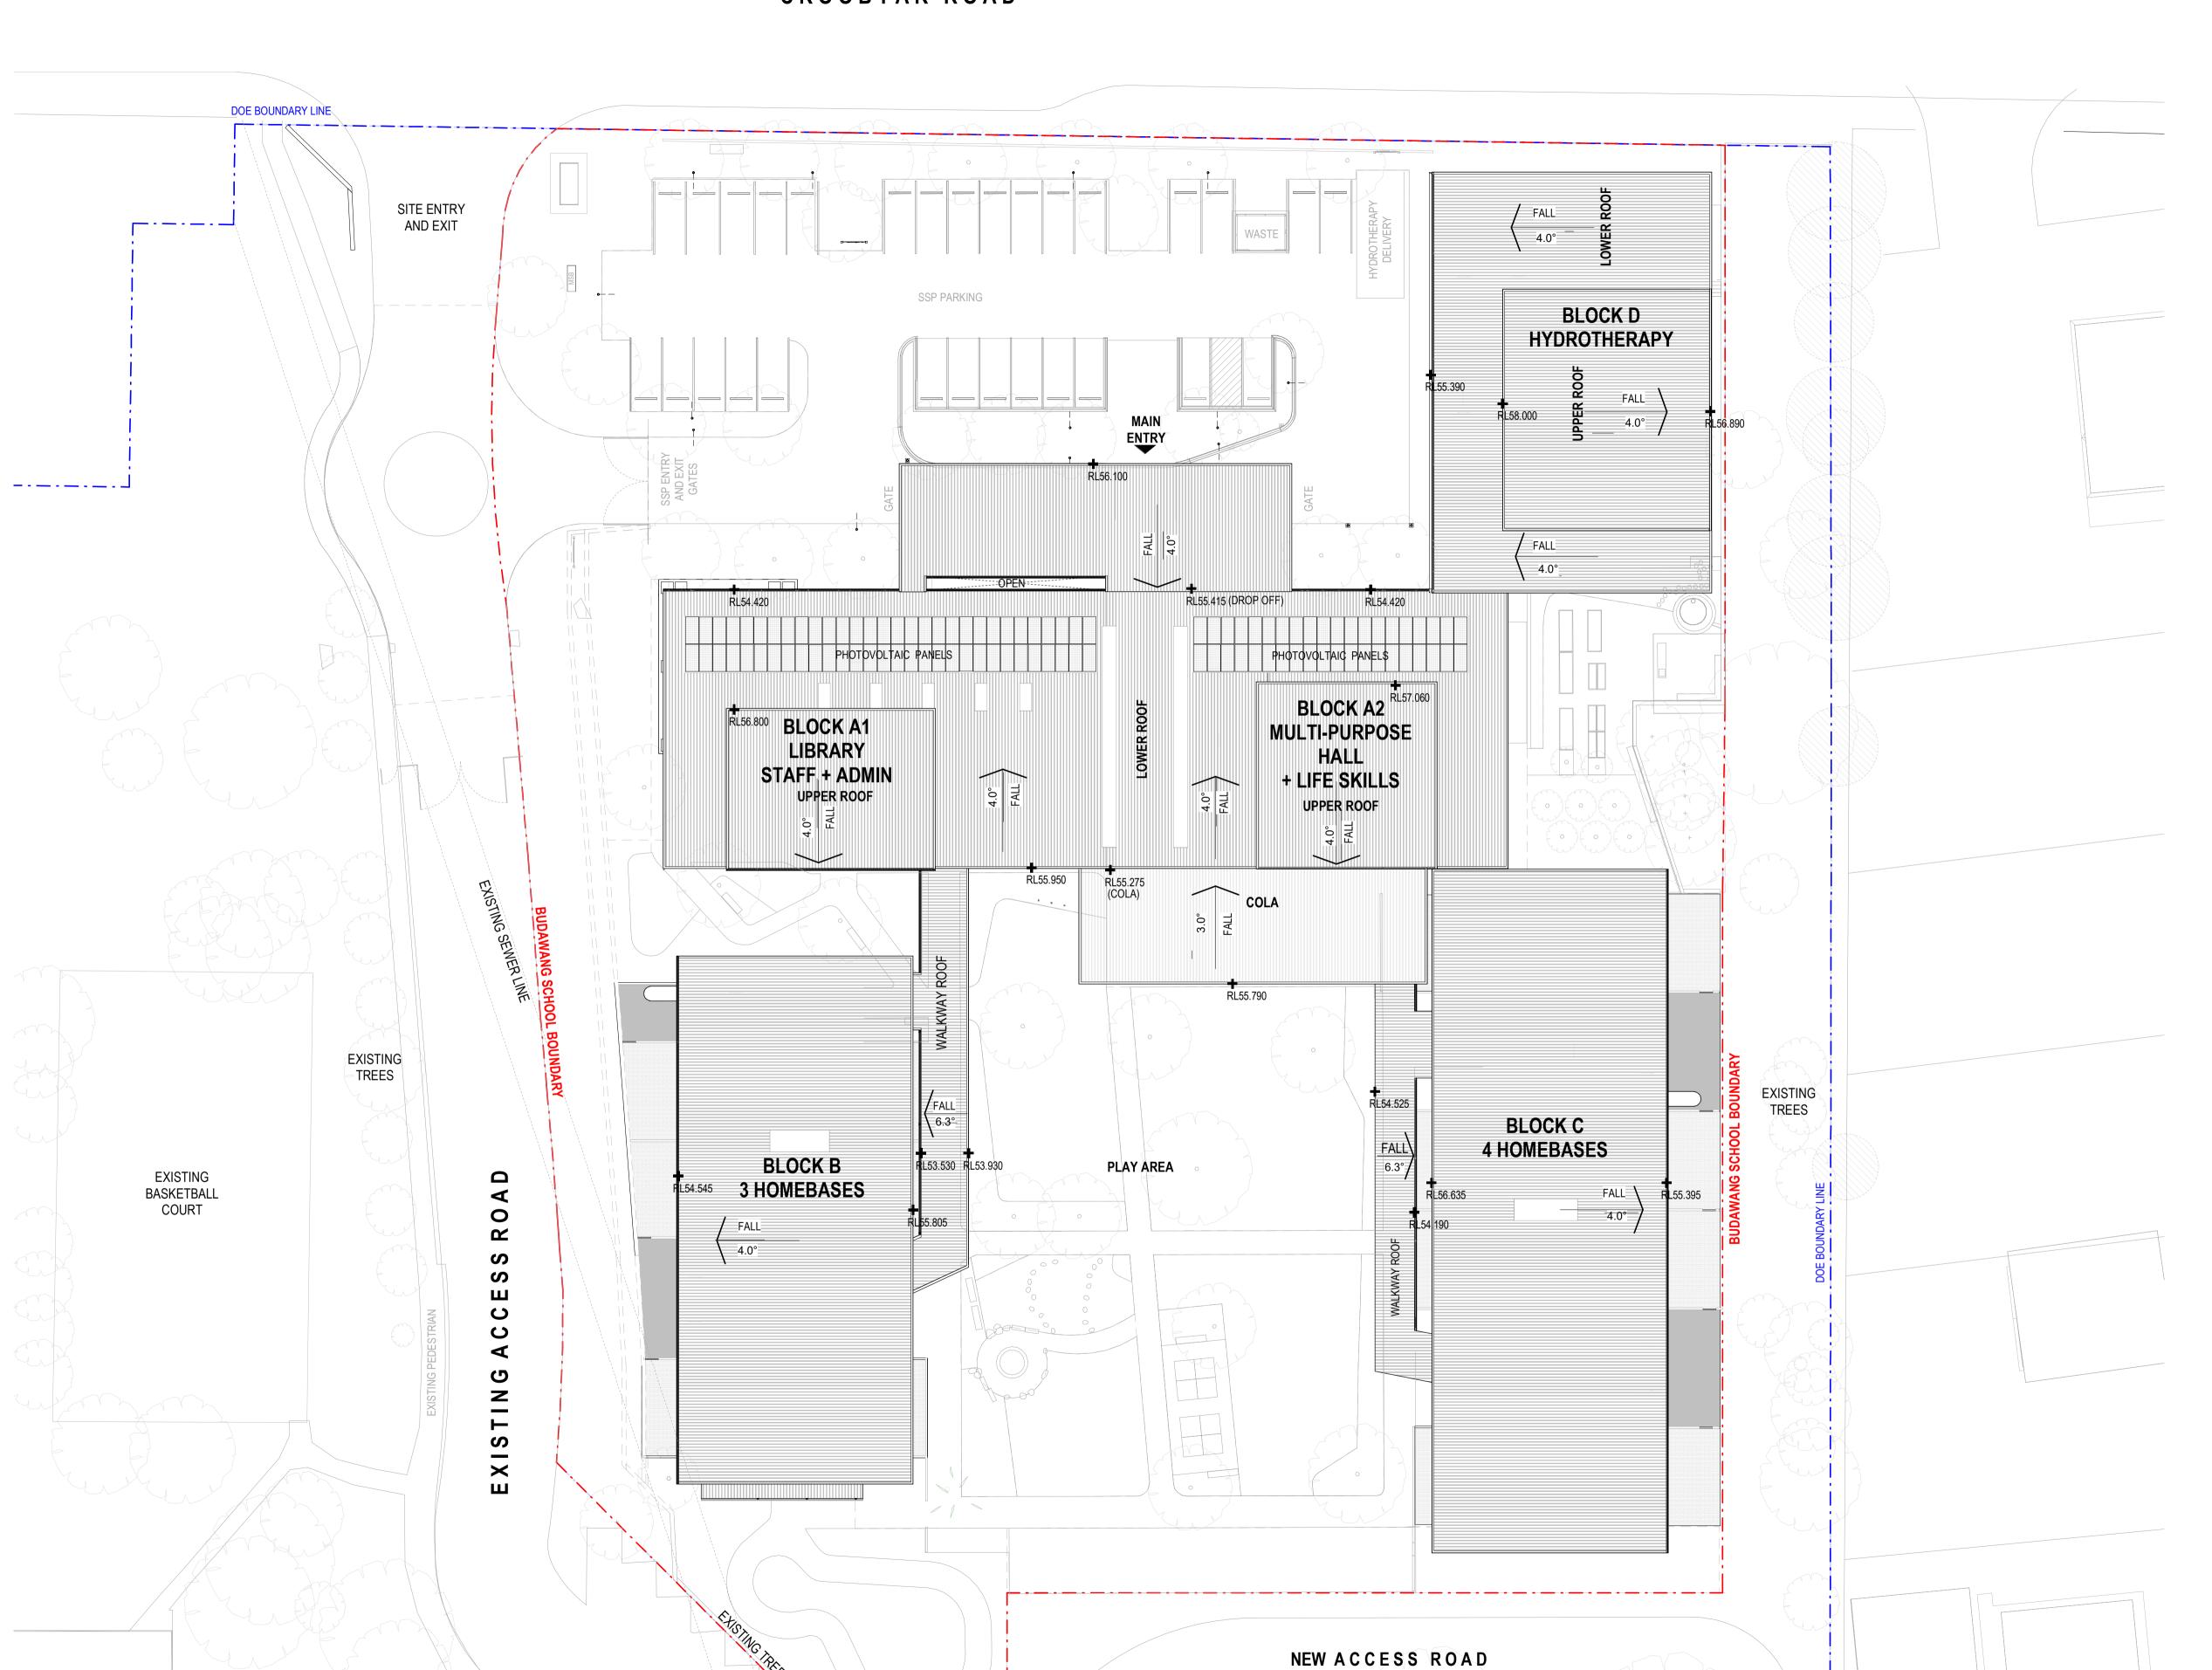

### SITE ROOF PLAN

| Scale            |            | 1 : 250  |
|------------------|------------|----------|
| Drawing Created  | (date)     | 02/24/21 |
| Drawing Created  | (by)       | TKD      |
| Plotted and chec | ked by     | RF       |
| Verified         |            | RF       |
| Approved         |            | RK       |
| Project No       | Drawing No | Issue    |

190941 SSDA-2010 F

This drawing is the copyright of Group GSA Pty Ltd and may not be altered, reproduced or transmitted in any form or by any means in part or in whole without the written permission of Group GSA Pty Ltd. All levels and dimensions are to be checked and verified on site prior to the commencement of any work, making of shop drawings or fabrication of components.