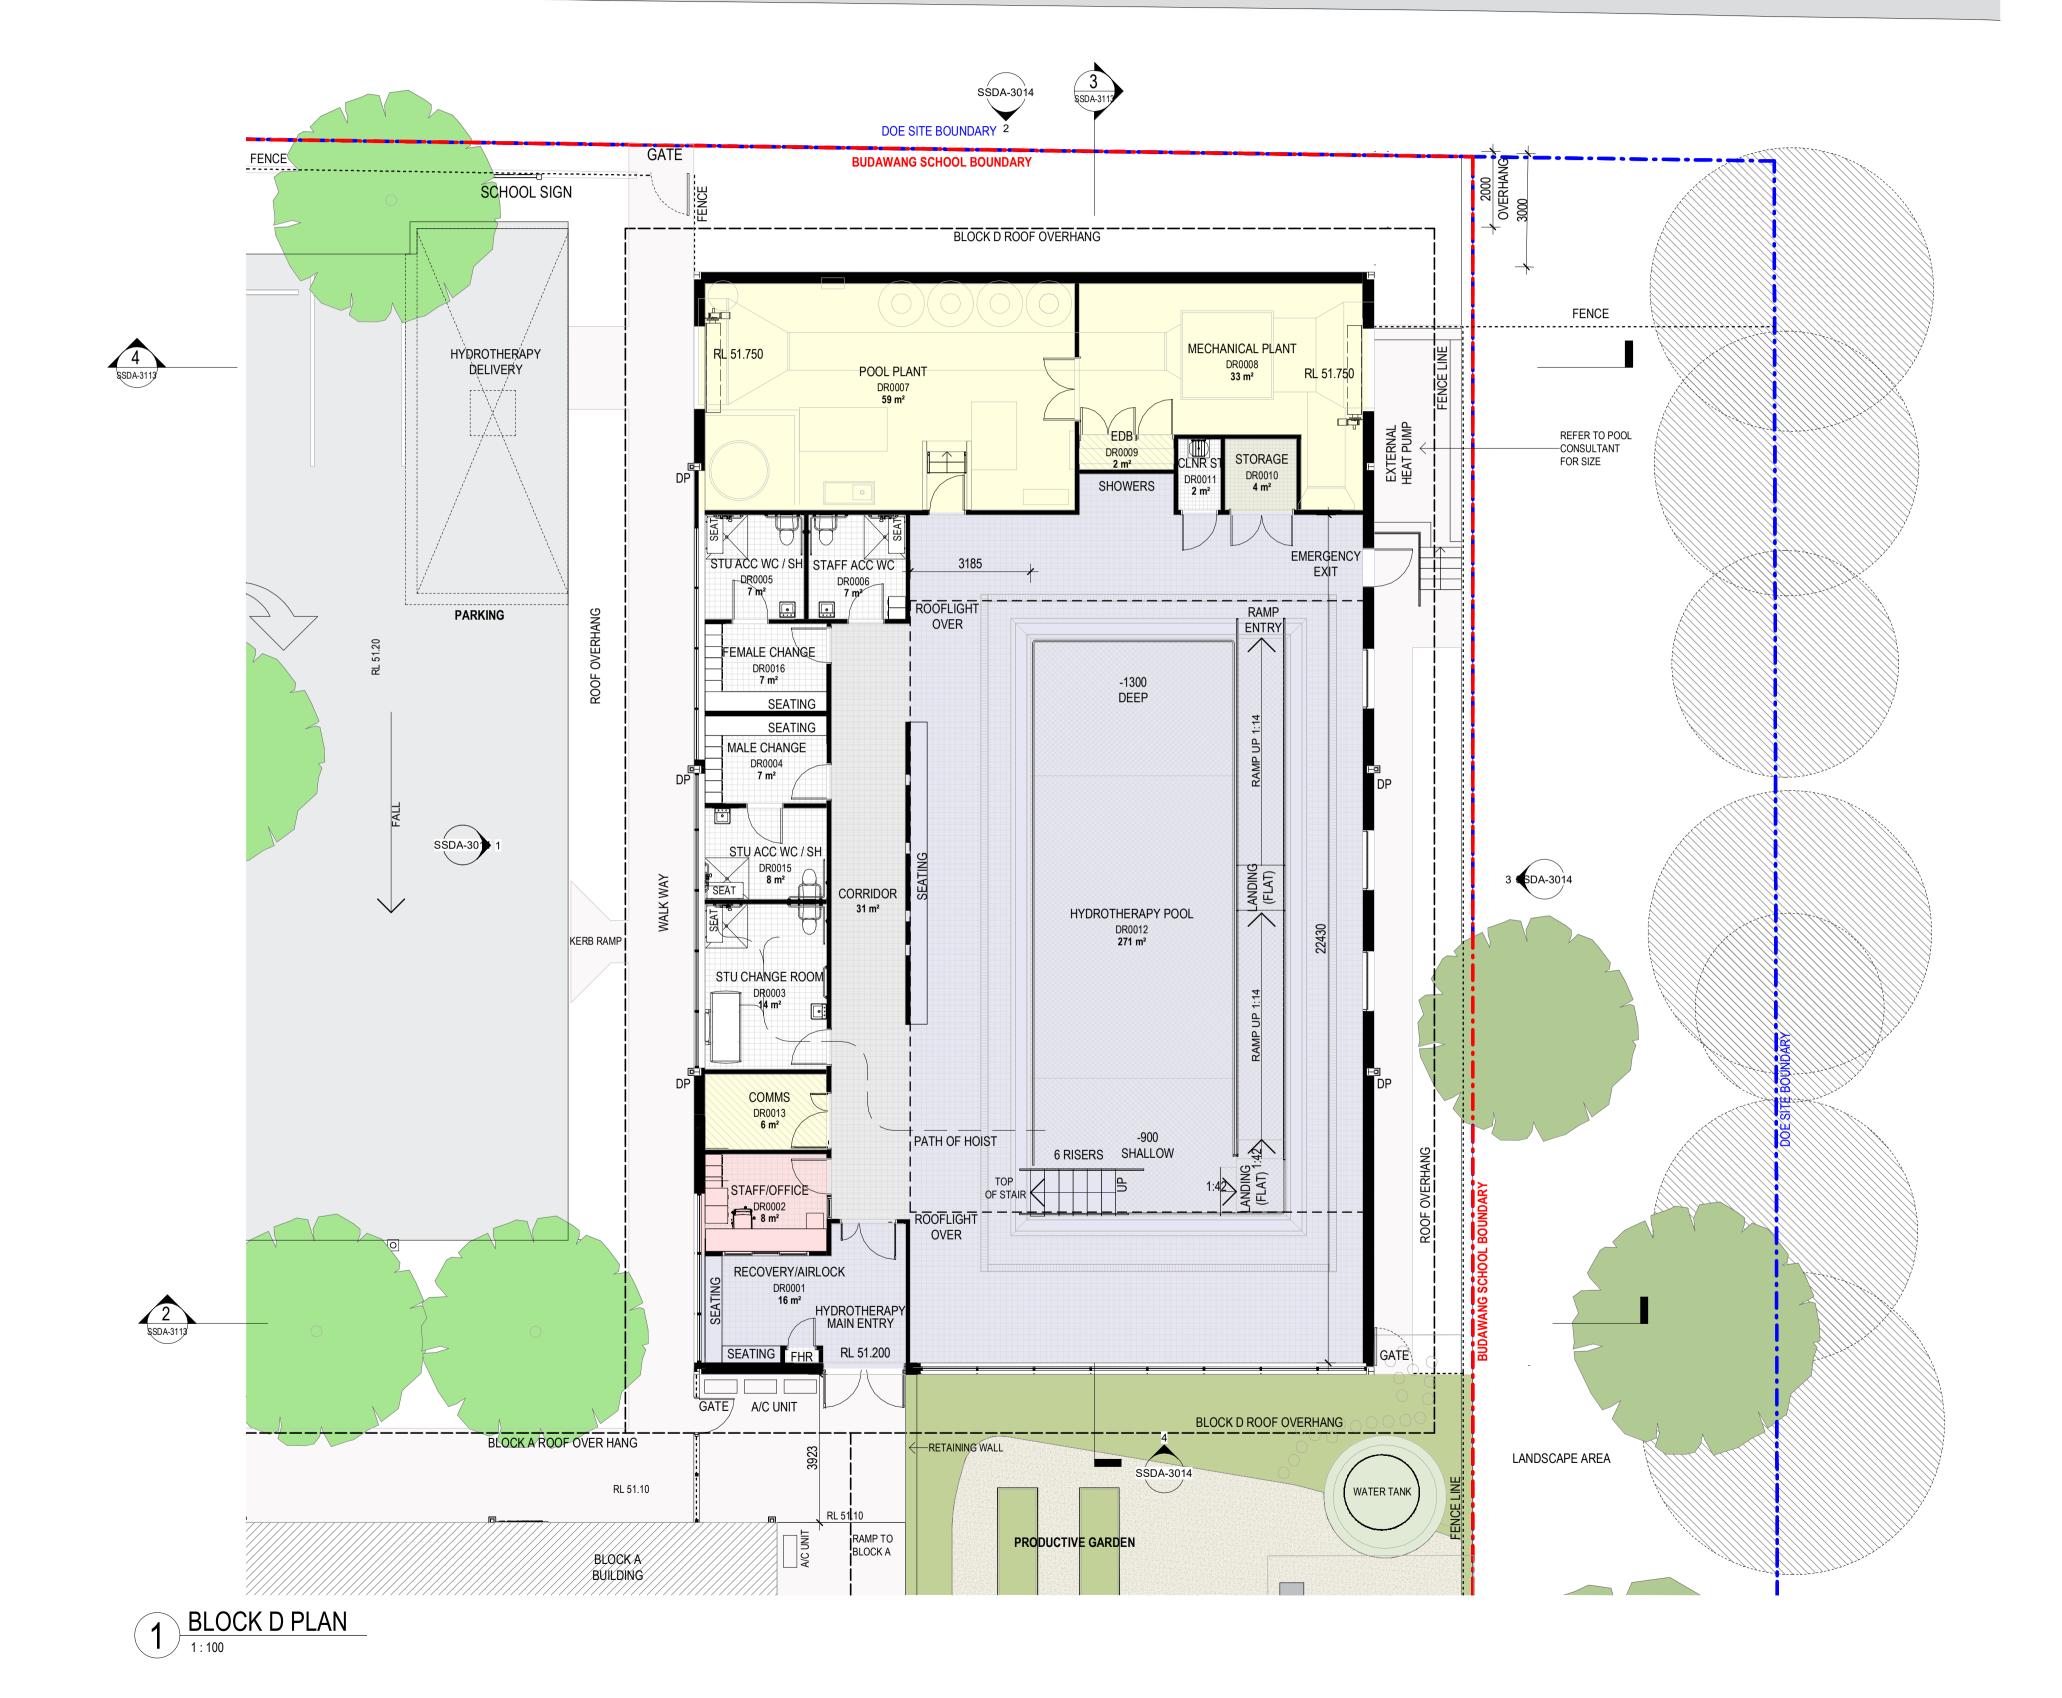

### HYDROTHERAPY PLAN

| Scale            |            | 1 : 100 |
|------------------|------------|---------|
| Drawing Created  | (date)     |         |
| Drawing Created  | (by)       | СН      |
| Plotted and chec | ked by     | RF      |
| Verified         |            | RF      |
| Approved         |            | RK      |
| Project No       | Drawing No | Issue   |

190941 SSDA-2004 G <sub>2</sub>

any work, making of shop drawings or fabrication of components. Do not scale drawings. Use figured Dimensions.

SITE ROOF PLAN

ISSUE FOR INFORMATION

ISSUE FOR INFORMATION

ISSUE FOR SSDA - TREES AMENDED 08/09/2021