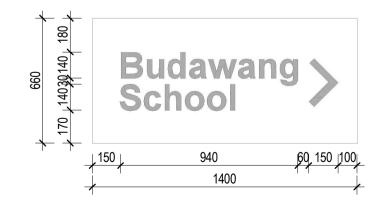

## BLOCK A1/A2 NORTH ELEVATION SIGNAGE

| TYPE:        | SIGN F (BLOCK A2)    |
|--------------|----------------------|
| FINISH:      | STAINLESS STEEL      |
| TYPE FACE:   | GILL SANS            |
| TEXT COLOUR: | STAINLESS STEEL      |
| BACKGROUND:  | CONCRETE WALL        |
| COMMENTS:    | PLAQUE FIXED TO WALL |
|              |                      |