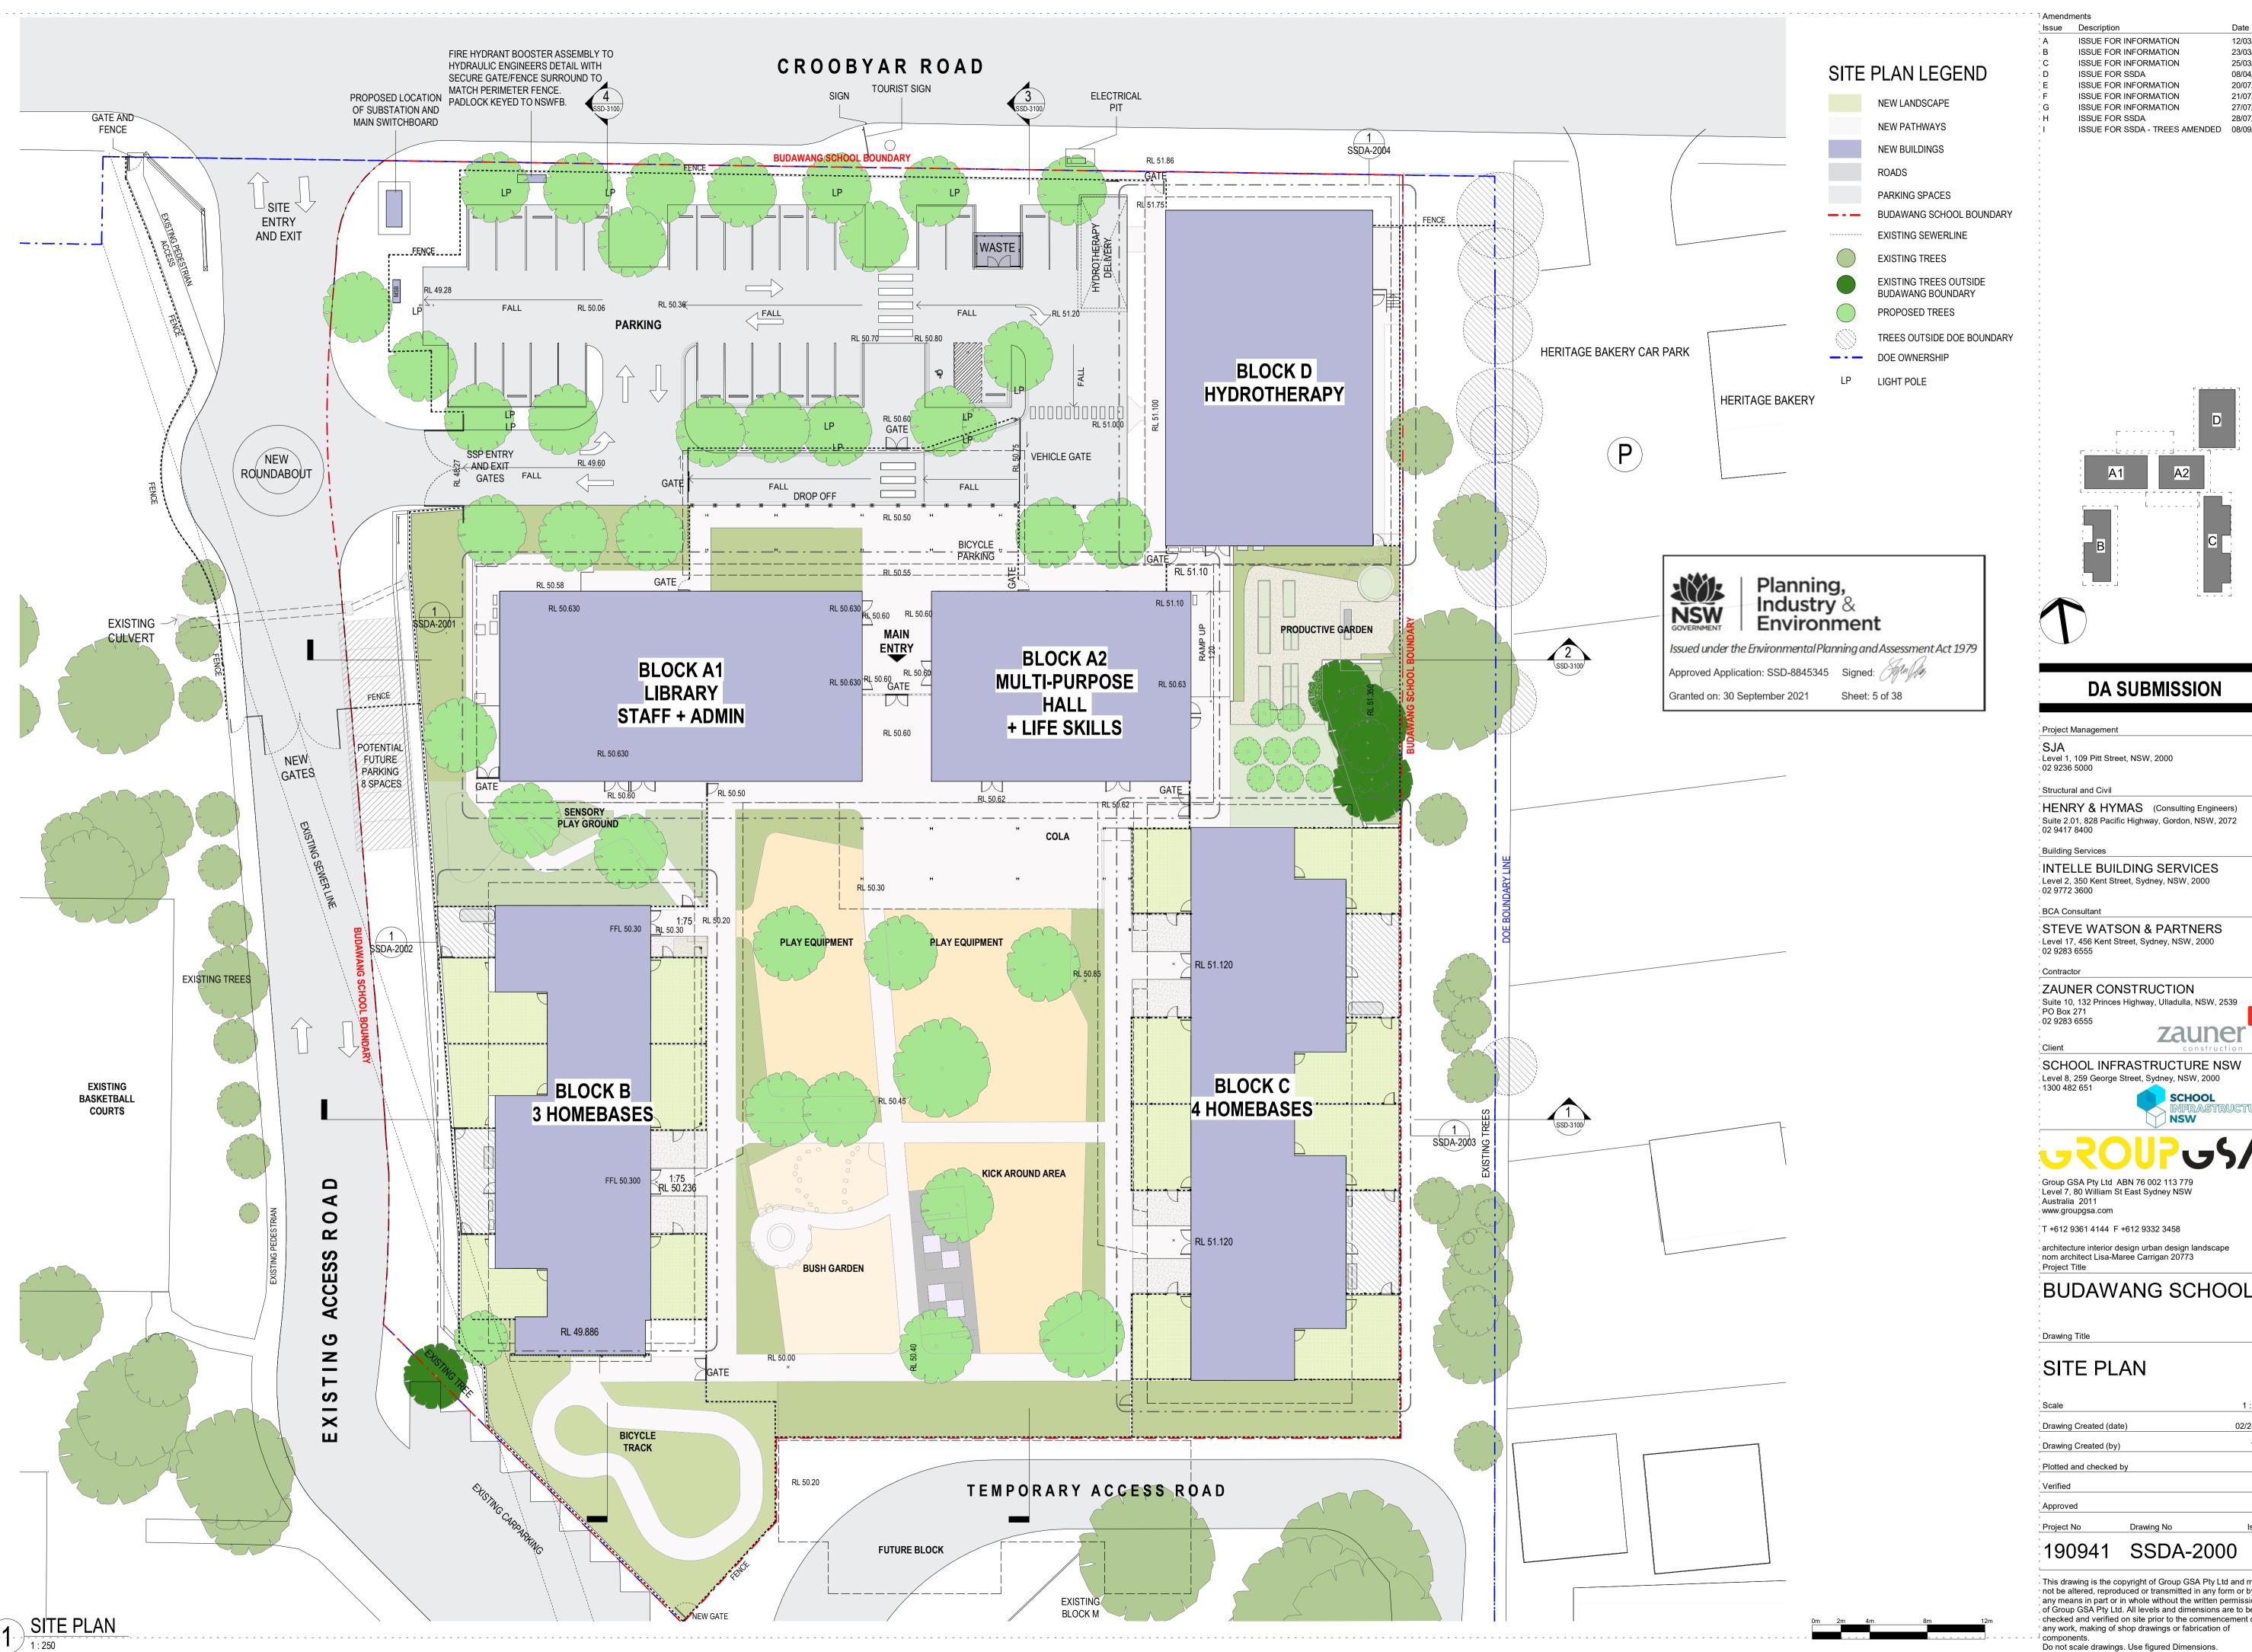

**NEW PATHWAYS** 

**NEW BUILDINGS** 

ROADS

PARKING SPACES **— - —** BUDAWANG SCHOOL BOUNDARY

**— - —** DOE OWNERSHIP BOUNDARY

EXISTING SEWERLINE

**EXISTING TREES** PROPOSED TREES

EXISTING TREES RETAINED WITHIN BUDAWANG SCHOOL BOUNDARY

TREES OUTSITE DOE BOUNDARY

Project Management

Issue Description

ISSUE FOR INFORMATION

ISSUE FOR INFORMATION

ISSUE FOR SSDA - TREES AMENDED 08/09/2021

ISSUE FOR SSDA

ISSUE FOR SSDA

PLAN LEGEND

BUDAWANG SCHOOL BOUNDARY

## CROOBYAR ROAD

Issued under the Environmental Planning and Assessment Act 1979

Approved Application: SSD-8845345 Sheet: 9 of 38 Granted on: 30 September 2021

Issue Description PLAN LEGEND ISSUE FOR INFORMATION ISSUE FOR INFORMATION BUDAWANG SCHOOL BOUNDARY ISSUE FOR INFORMATION ISSUE FOR SSDA ISSUE FOR SSDA EXISTING TREES ISSUE FOR SSDA ISSUE FOR SSDA - TREES AMENDED 08/09/2021

PROPOSED TREES

**BOUNDARY TREES** 

EXISTING SEWERLINE

**DOE OWNERSHIP** 

LP LIGHT POLE

04/12/2020

12/03/2021

23/03/2021