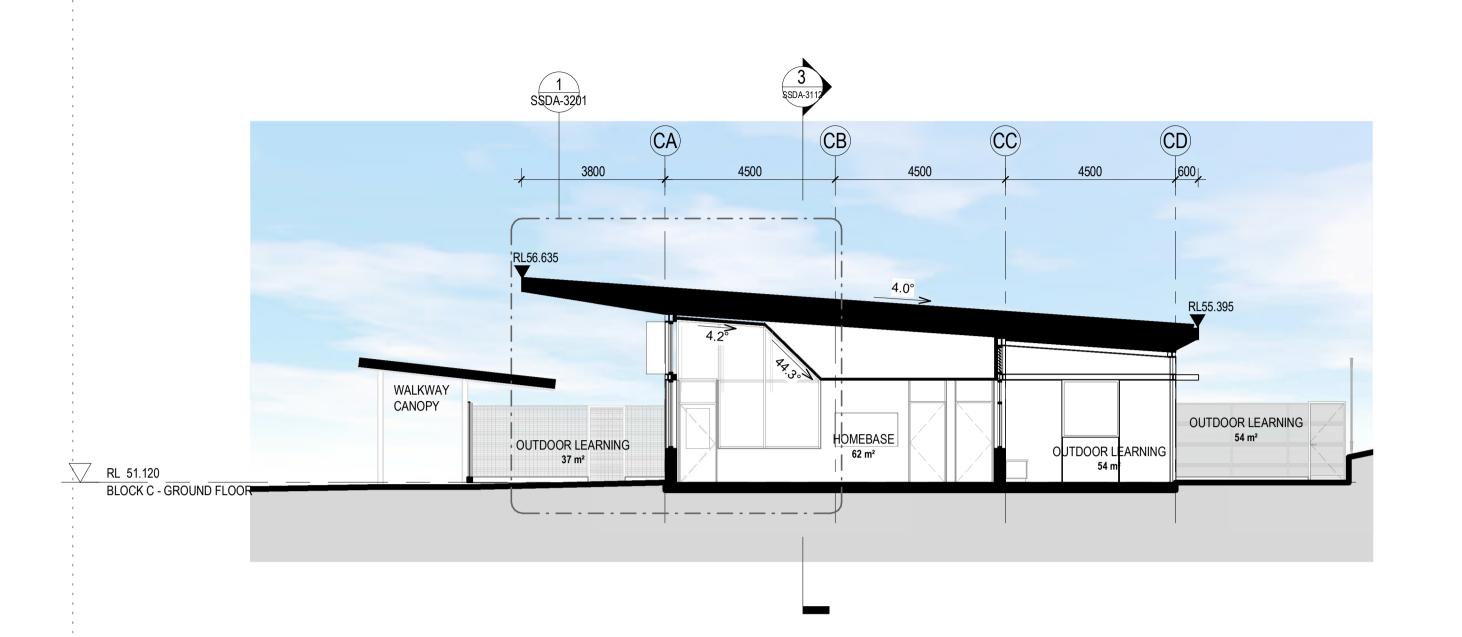

### BLOCK C ELEVATIONS

| Scale            |            | 1 : 10 |
|------------------|------------|--------|
| Drawing Created  | (date)     |        |
| Drawing Created  | (by)       | TKI    |
| Plotted and chec | ked by     | R      |
| Verified         |            | R      |
| Approved         |            | RI     |
| Project No       | Drawing No | Issu   |

### 190941 SSDA-3013 E ≥

This drawing is the copyright of Group GSA Pty Ltd and may not be altered, reproduced or transmitted in any form or by any means in part or in whole without the written permission of Group GSA Pty Ltd. All levels and dimensions are to be checked and verified on site prior to the commencement of any work, making of shop drawings or fabrication of