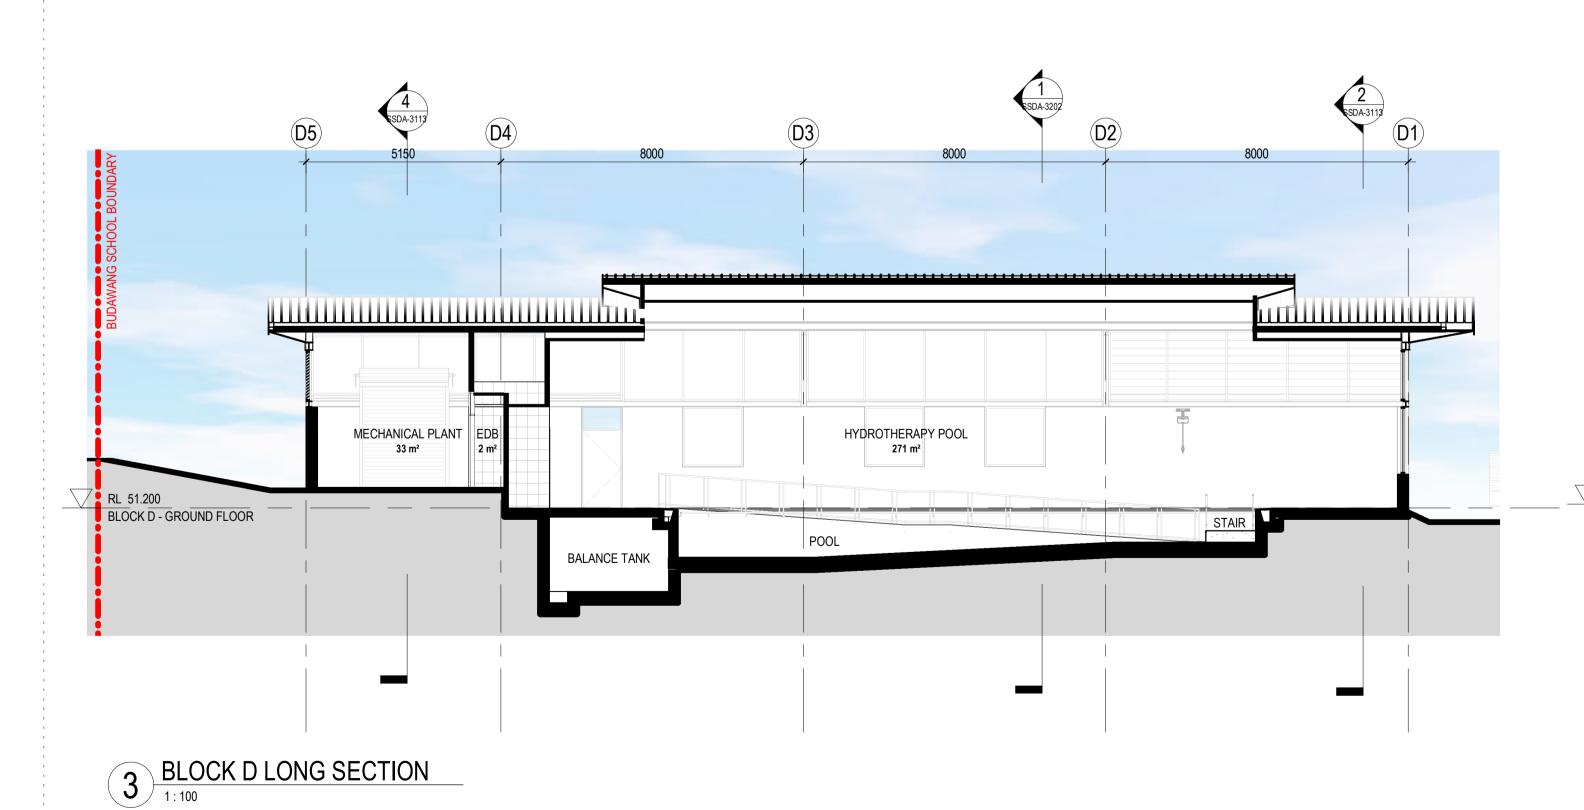

### BLOCK D SECTIONS

| Scale             |            | 1 : 100  |
|-------------------|------------|----------|
| Drawing Created ( | date)      | 11/23/20 |
| Drawing Created ( | by)        | TKD      |
| Plotted and check | ed by      | RF       |
| Verified          |            | RF       |
| Approved          |            | RK       |
| Project No        | Drawing No | Issue    |

### 190941 SSDA-3113 D 3

This drawing is the copyright of Group GSA Pty Ltd and may not be altered, reproduced or transmitted in any form or by any means in part or in whole without the written permission of Group GSA Pty Ltd. All levels and dimensions are to be checked and verified on site prior to the commencement of any work, making of shop drawings or fabrication of