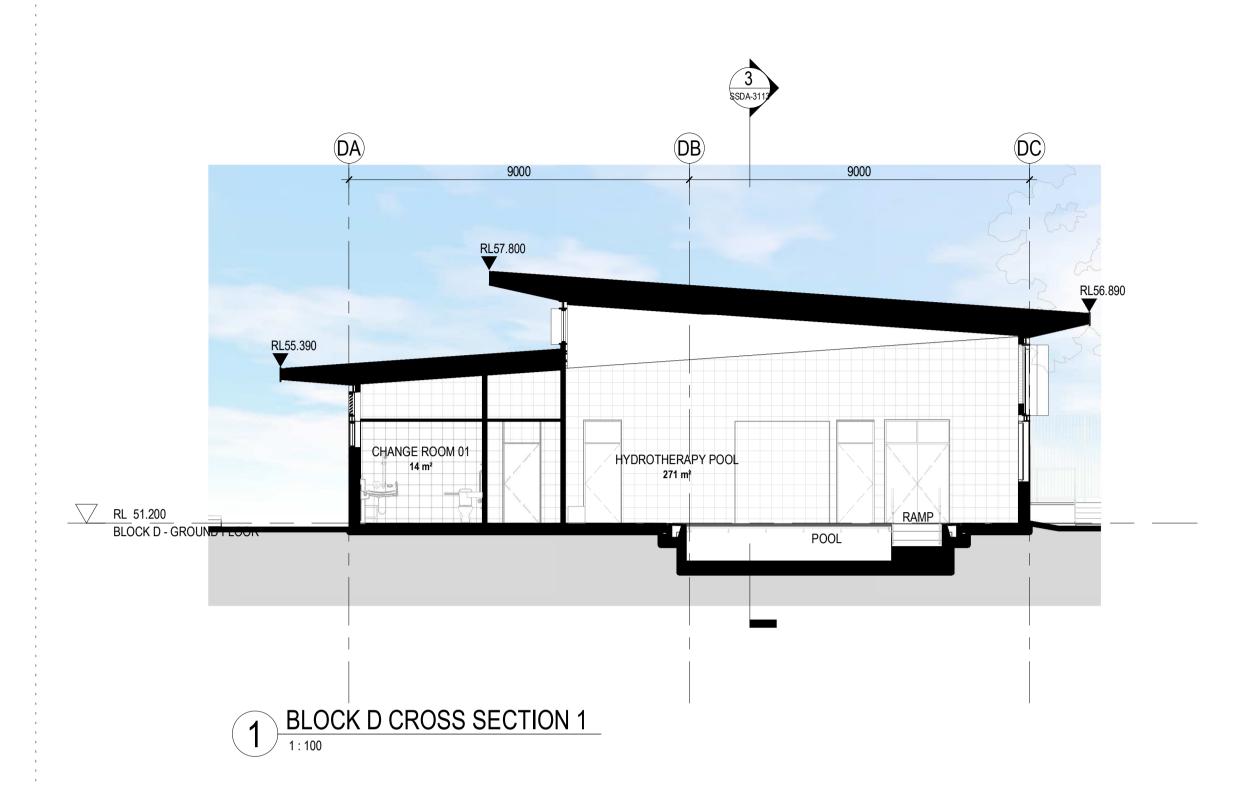

### BLOCK D SECTIONS

| Scale             |            | 1 : 100  |
|-------------------|------------|----------|
| Drawing Created ( | date)      | 11/23/20 |
| Drawing Created ( | by)        | TKD      |
| Plotted and check | ed by      | RF       |
| Verified          |            | RF       |
| Approved          |            | RK       |
| Project No        | Drawing No | Issue    |

### 190941 SSDA-3113 D 3

This drawing is the copyright of Group GSA Pty Ltd and may not be altered, reproduced or transmitted in any form or by any means in part or in whole without the written permission of Group GSA Pty Ltd. All levels and dimensions are to be checked and verified on site prior to the commencement of any work, making of shop drawings or fabrication of