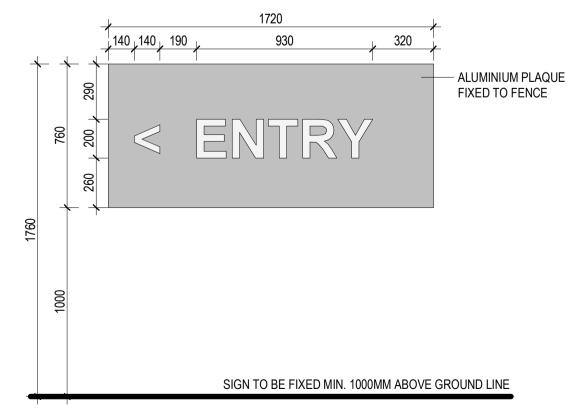

any work, making of shop drawings or fabrication of components. Do not scale drawings. Use figured Dimensions.

| TYPE:        | SIGN B (CAR PARK ENTRY) |
|--------------|-------------------------|
| FINISH:      | POWDER COAT             |
| TYPE FACE:   | GILL SANS               |
| TEXT COLOUR: | WHITE                   |
| BACKGROUND:  | MONUMENT                |
| COMMENTS:    |                         |