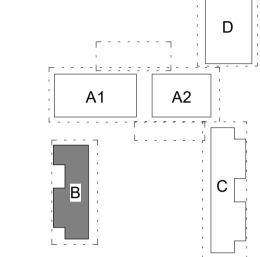

### BLOCK C PLAN

| 400044              | 0004       | 0000 | _       |
|---------------------|------------|------|---------|
| Project No          | Drawing No |      | Issue   |
| Approved            |            |      | RK      |
| Verified            |            |      | RF      |
| Plotted and checked | l by       |      | RF      |
| Drawing Created (by | ′)         |      | СН      |
| Drawing Created (da | nte)       |      |         |
| Scale               |            |      | 1 : 100 |

## CROOBYAR ROAD

Issued under the Environmental Planning and Assessment Act 1979

Approved Application: SSD-8845345 Sheet: 9 of 38 Granted on: 30 September 2021

Issue Description PLAN LEGEND ISSUE FOR INFORMATION ISSUE FOR INFORMATION BUDAWANG SCHOOL BOUNDARY ISSUE FOR INFORMATION ISSUE FOR SSDA ISSUE FOR SSDA EXISTING TREES ISSUE FOR SSDA ISSUE FOR SSDA - TREES AMENDED 08/09/2021