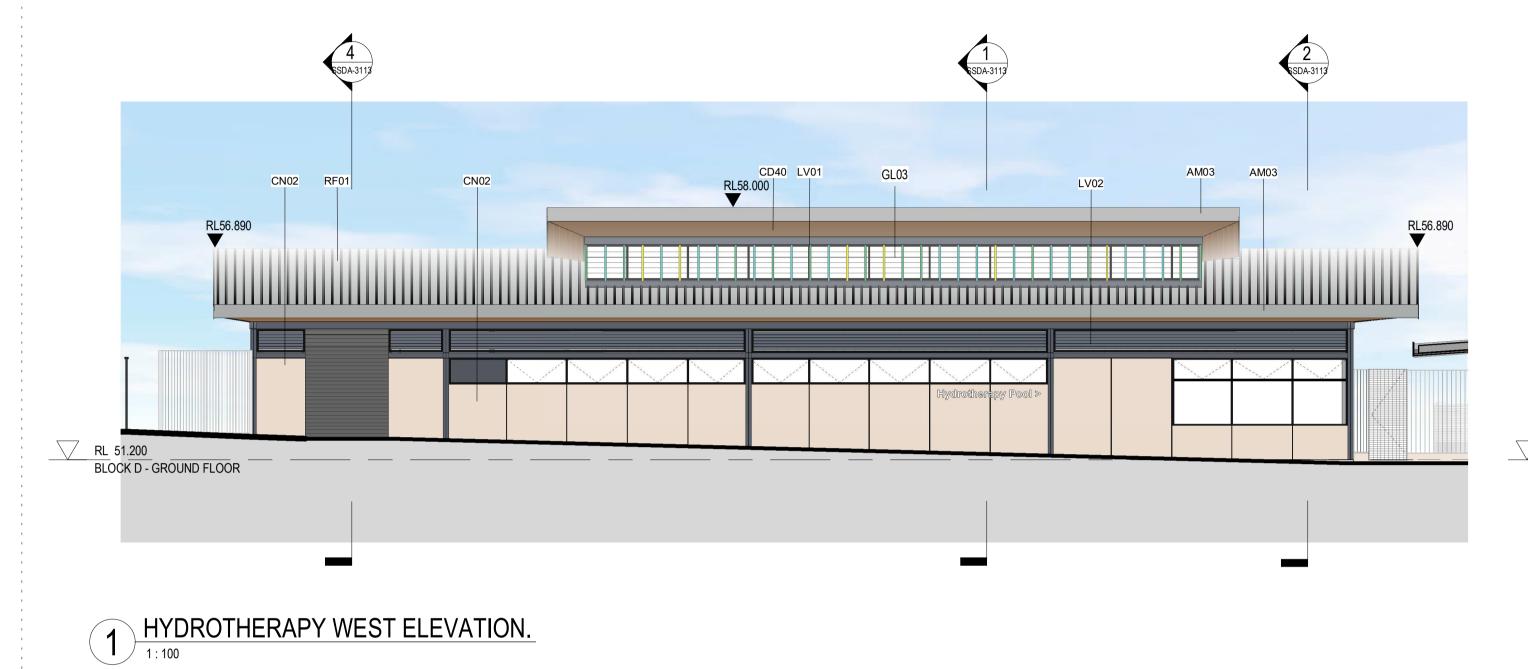

2 HYDROTHERAPY NORTH ELEVATION.

LV01 CD01 CD40 AM03 RF01 CN02 CN02 LV02 AM03 CD40 - RETAINING WALL RL 51.200 BLOCK D - GROUND FLOOR

3 HYDROTHERAPY EAST ELEVATION.

4 HYDROTHERAPY SOUTH ELEVATION.

SJA Level 1, 109 Pitt Street, NSW, 2000 02 9236 5000

### BLOCK D ELEVATIONS

| Scale            |            | 1 : 10 |
|------------------|------------|--------|
| Drawing Created  | (date)     |        |
| Drawing Created  | (by)       | тк     |
| Plotted and chec | ked by     | R      |
| Verified         |            | R      |
| Approved         |            | R      |
| Project No       | Drawing No | Issu   |