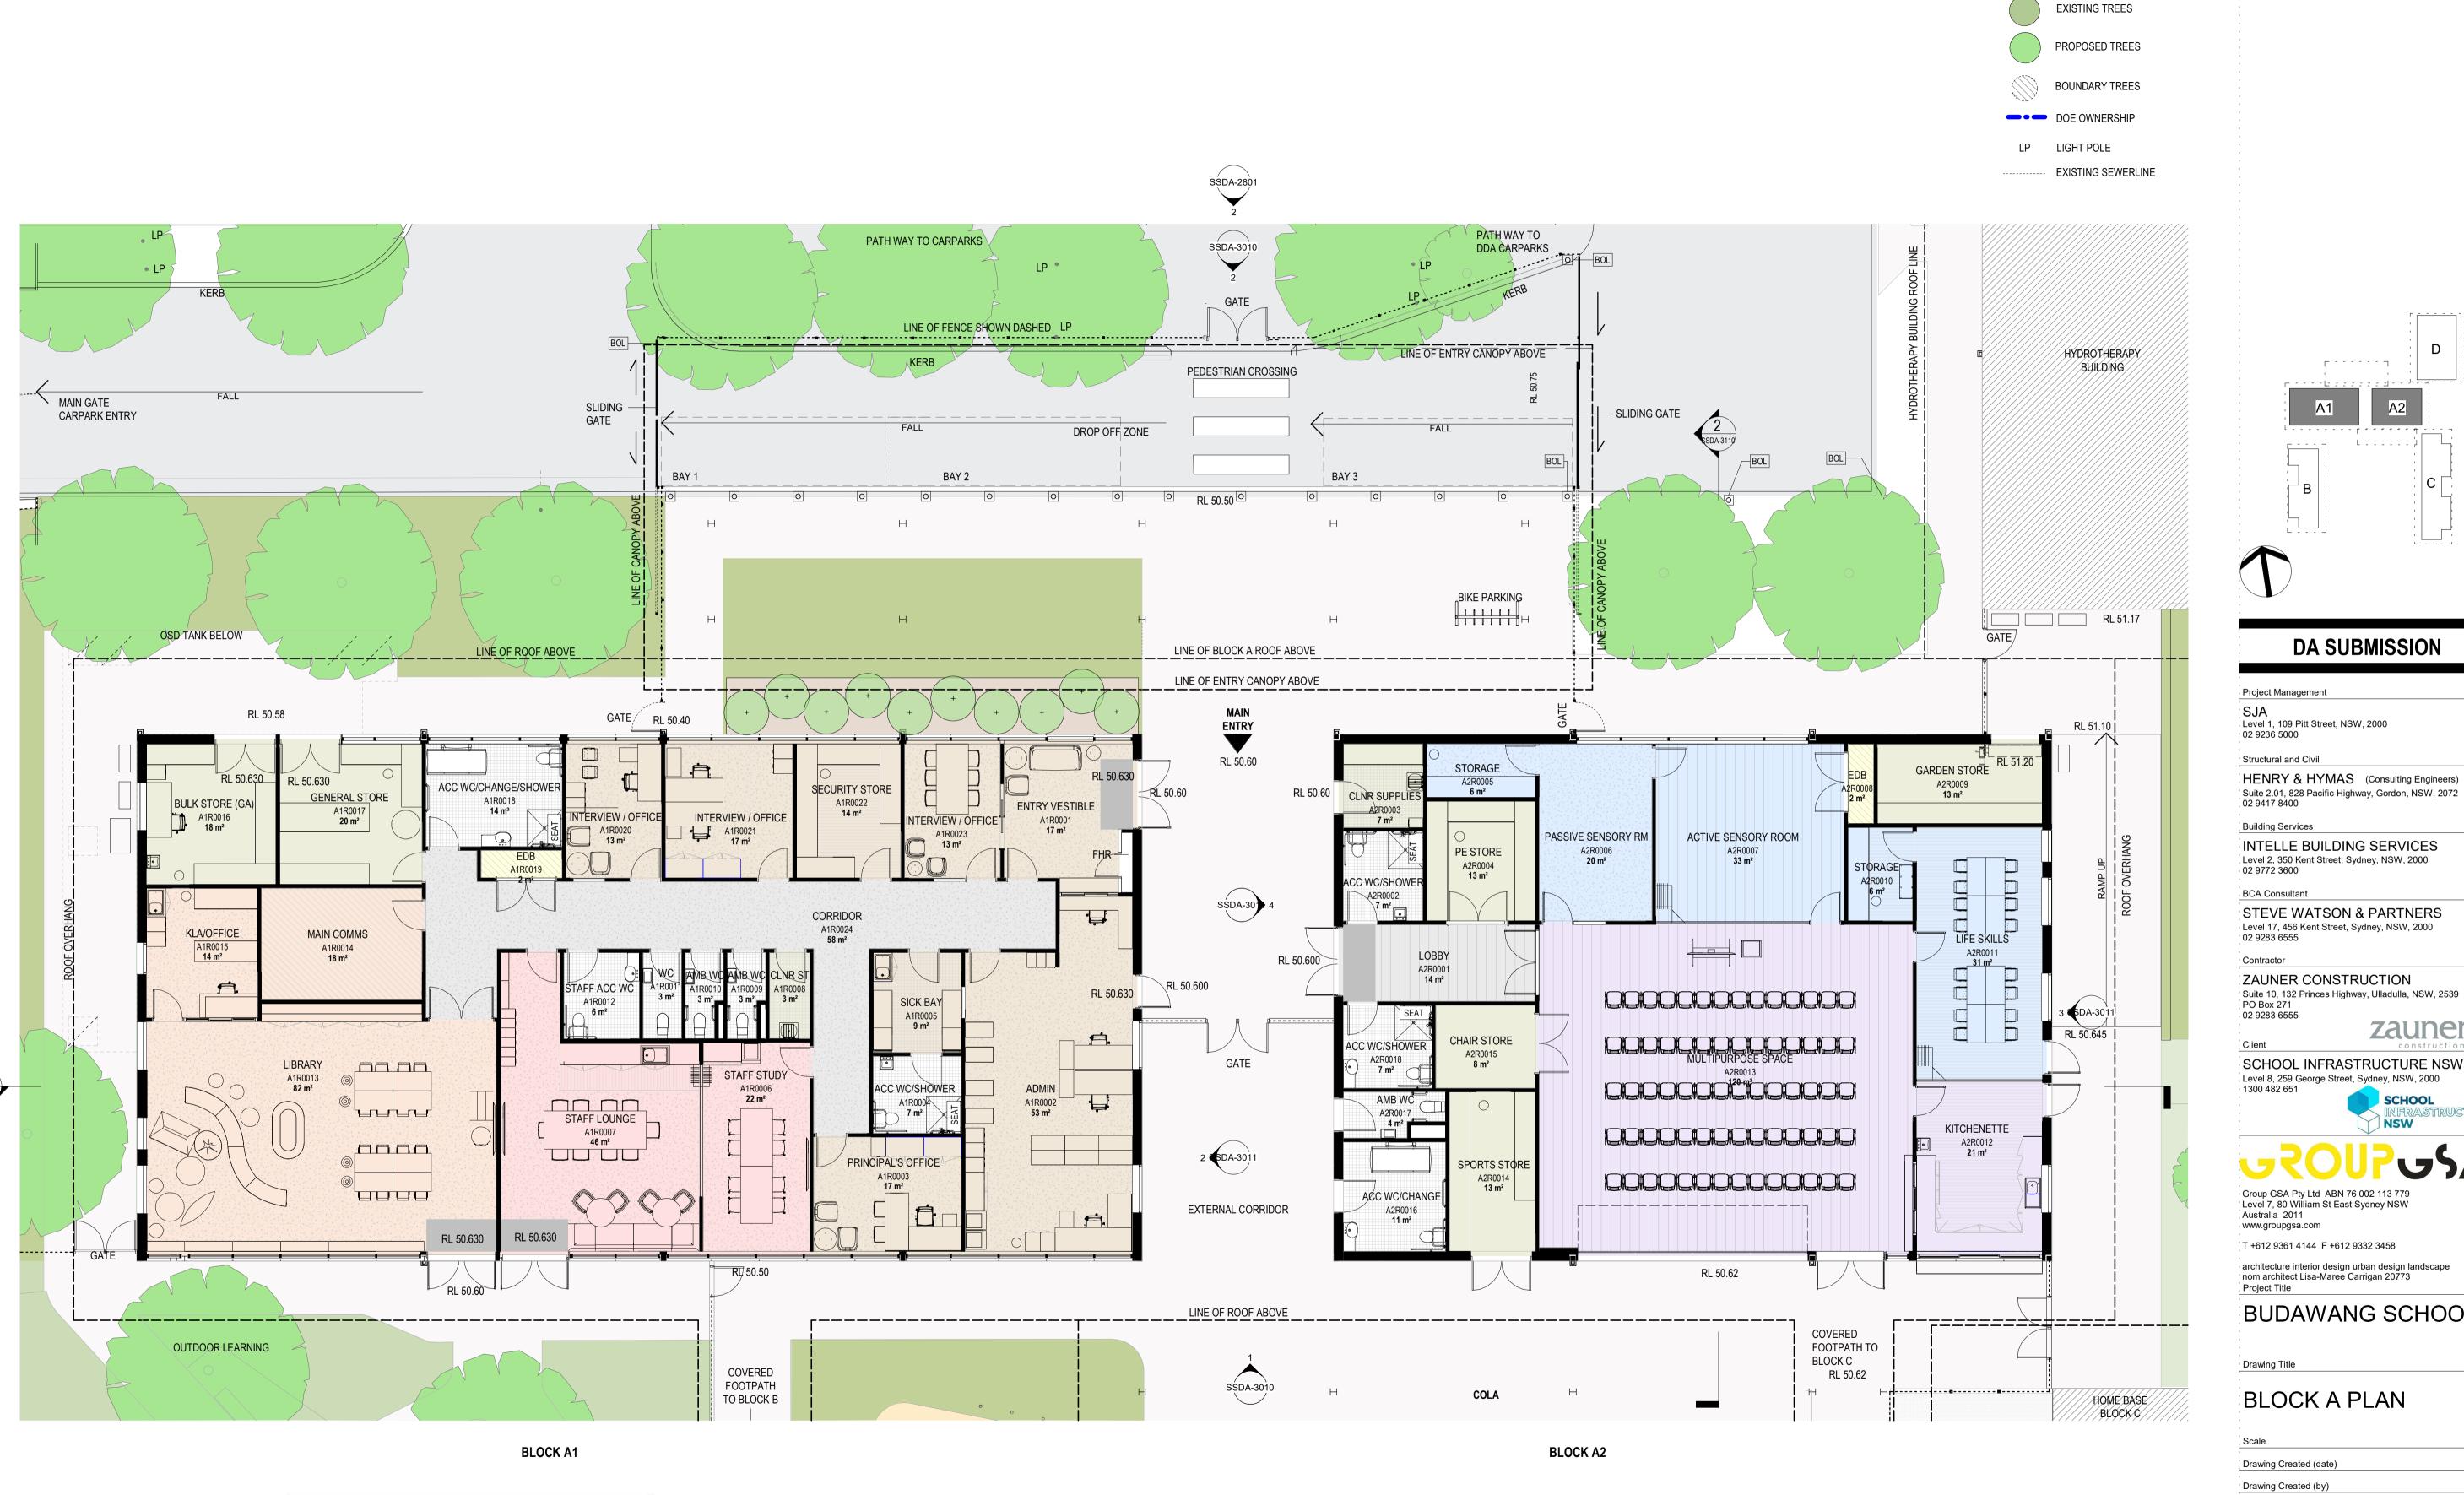

BLOCK A PLAN SSD

ISSUE FOR INFORMATION 04/12/2020 ISSUE FOR INFORMATION 12/03/2021 ISSUE FOR INFORMATION 23/03/2021 ISSUE FOR SSDA 08/04/2021 ISSUE FOR SSDA 28/07/2021 ISSUE FOR SSDA - TREES AMENDED 08/09/2021

PLAN LEGEND

BUDAWANG SCHOOL BOUNDARY

### **BLOCK A PLAN**

| Scale                  |            | 1 : 100 |
|------------------------|------------|---------|
| Drawing Created        | d (date)   |         |
| Drawing Created        | d (by)     | TKD     |
| Plotted and checked by |            | RF      |
| Verified               |            | RF      |
| Approved               |            | RK      |
| Project No             | Drawing No | Issue   |