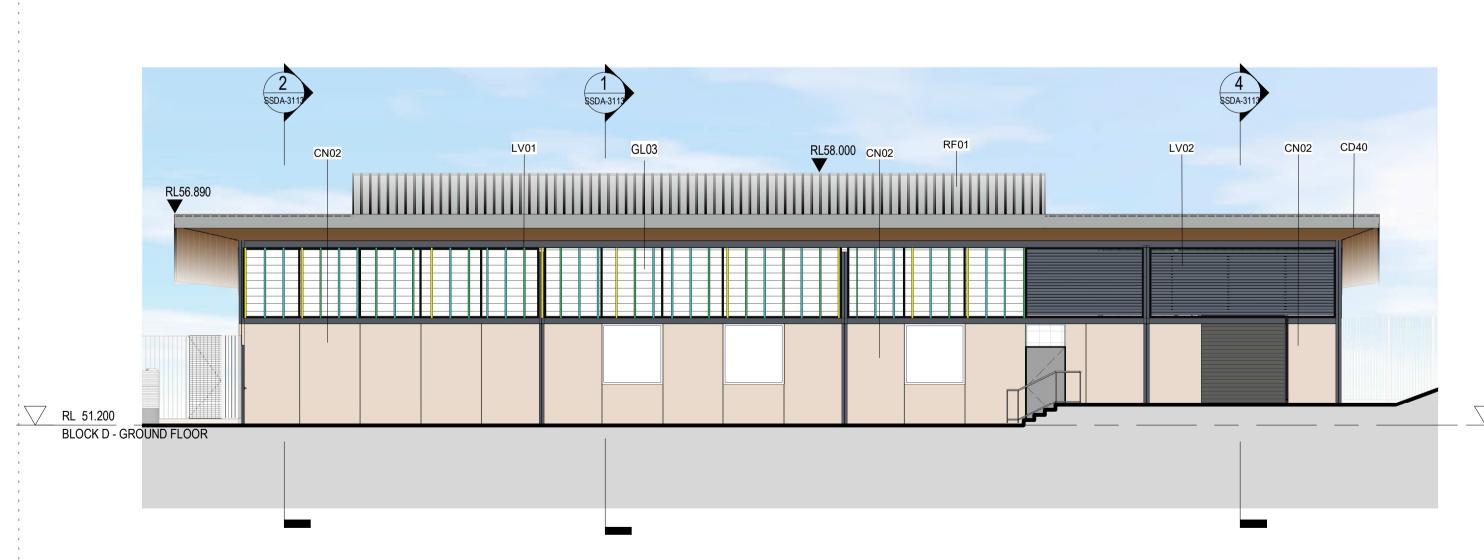

2 HYDROTHERAPY NORTH ELEVATION.

LV01 CD01 CD40 AM03 RF01 CN02 CN02 LV02 AM03 CD40 - RETAINING WALL RL 51.200 BLOCK D - GROUND FLOOR

3 HYDROTHERAPY EAST ELEVATION.

4 HYDROTHERAPY SOUTH ELEVATION.

SJA Level 1, 109 Pitt Street, NSW, 2000 02 9236 5000

### BLOCK D ELEVATIONS

| Scale            |            | 1 : 10 |
|------------------|------------|--------|
| Drawing Created  | (date)     |        |
| Drawing Created  | (by)       | тк     |
| Plotted and chec | ked by     | R      |
| Verified         |            | R      |
| Approved         |            | R      |
| Project No       | Drawing No | Issu   |

### **EXTERNAL FINISHES LEGEND**

AM03 POWDERCOATED SHEET ALUMINIUM FASCIA AM84 LASER CUT PATTERN TO SELECTED FENCES CD01 METAL CLADDING IN "MONUMENT"

CD40 SOFFIT CN02 TEXTURED COLOURED PRE-CAST CONCRETE (COLOURS BLENDED) VERTICAL LOUVRES, POWDERCOATED IN VARIOUS COLOURS LV02 HORIZONTAL LOUVRES, POWDERCOATED "MONUMENT"

RF01 METAL ROOF, COLORBOND "SHALE GREY"

RF02 ROOF LIGHT

RF50 DOWNPIPE, PAINTED "MONUMENT" RS01 SOFTFALL

Issued under the Environmental Planning and Assessment Act 1979

Approved Application: SSD-8845345

Granted on: 30 September 2021 Sheet: 23 of 38

RS02 SOFTFALL ST10 STEEL COLUMN PAINTED "MONUMENT" ST20 STEEL BEAM PAINTED "MONUMENT"

A ISSUE FOR INFORMATION

B ISSUE FOR SSDA

23/03/2021

08/04/2021

Project Management SJA Level 1, 109 Pitt Street, NSW, 2000 02 9236 5000