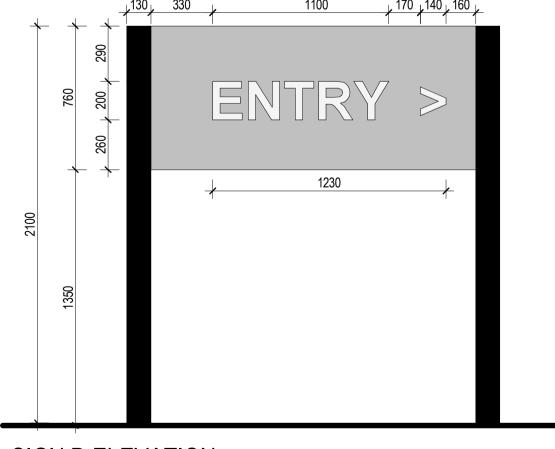

1720

| 1     | SIGN C ELEVATION |
|-------|------------------|
| · 4 / | 1 · 20           |

| TYPE:        | SIGN C (GATE)                      |  |
|--------------|------------------------------------|--|
| FINISH:      | POWDER COAT                        |  |
| TYPE FACE:   | GILL SANS                          |  |
| TEXT COLOUR: | WHITE                              |  |
| BACKGROUND:  | MONUMENT                           |  |
| COMMENTS:    | PLAQUE FIXED TO DROP OFF EXIT GATE |  |
|              |                                    |  |