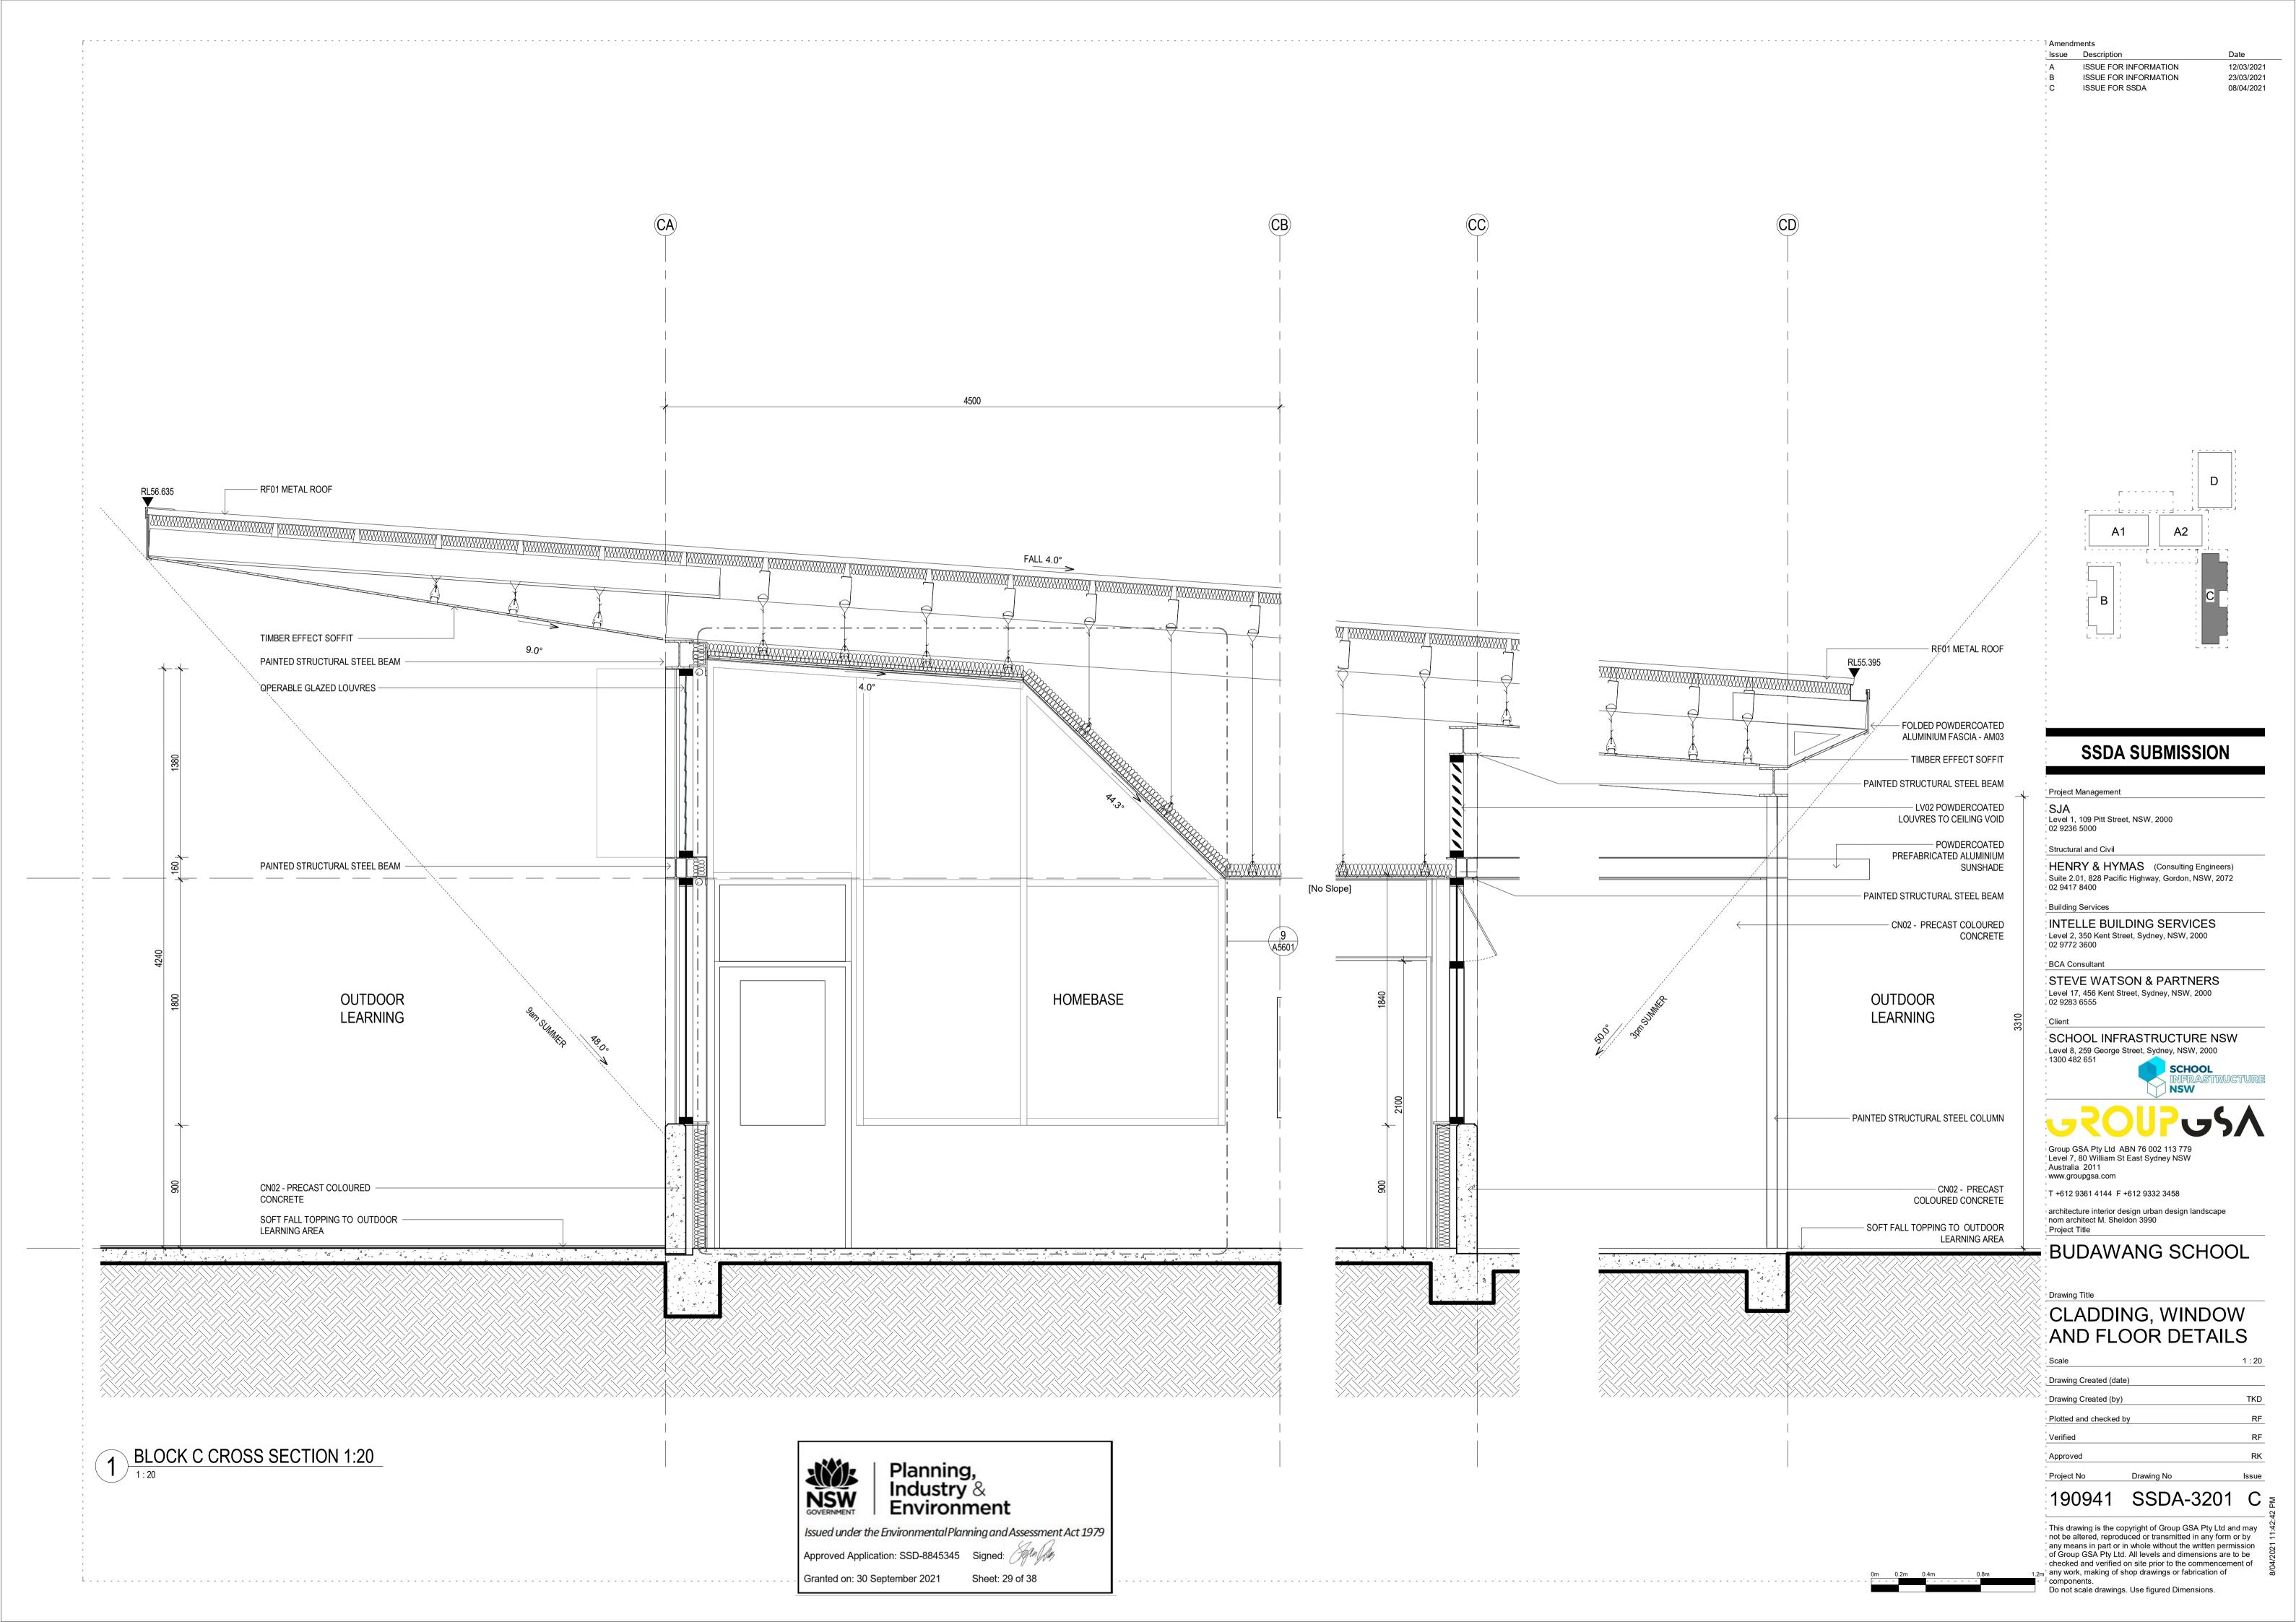

BUDAWANG SCHOOL

Drawing Title

Issued under the Environmental Planning and Assessment Act 1979

Sheet: 30 of 38

Approved Application: SSD-8845345

Granted on: 30 September 2021

CLADDING, WINDOW AND FLOOR DETAILS

| Scale                  | 1:20     |
|------------------------|----------|
| Drawing Created (date) | 03/09/21 |
| Drawing Created (by)   | TKD      |
| Plotted and checked by | RF       |
| Verified               | RF       |
| Approved               | RK       |
| Project No Drawing No  | Issue    |

190941 SSDA-3202 C

This drawing is the copyright of Group GSA Pty Ltd and may not be altered, reproduced or transmitted in any form or by any means in part or in whole without the written permission of Group GSA Pty Ltd. All levels and dimensions are to be checked and verified on site prior to the commencement of any work, making of shop drawings or fabrication of