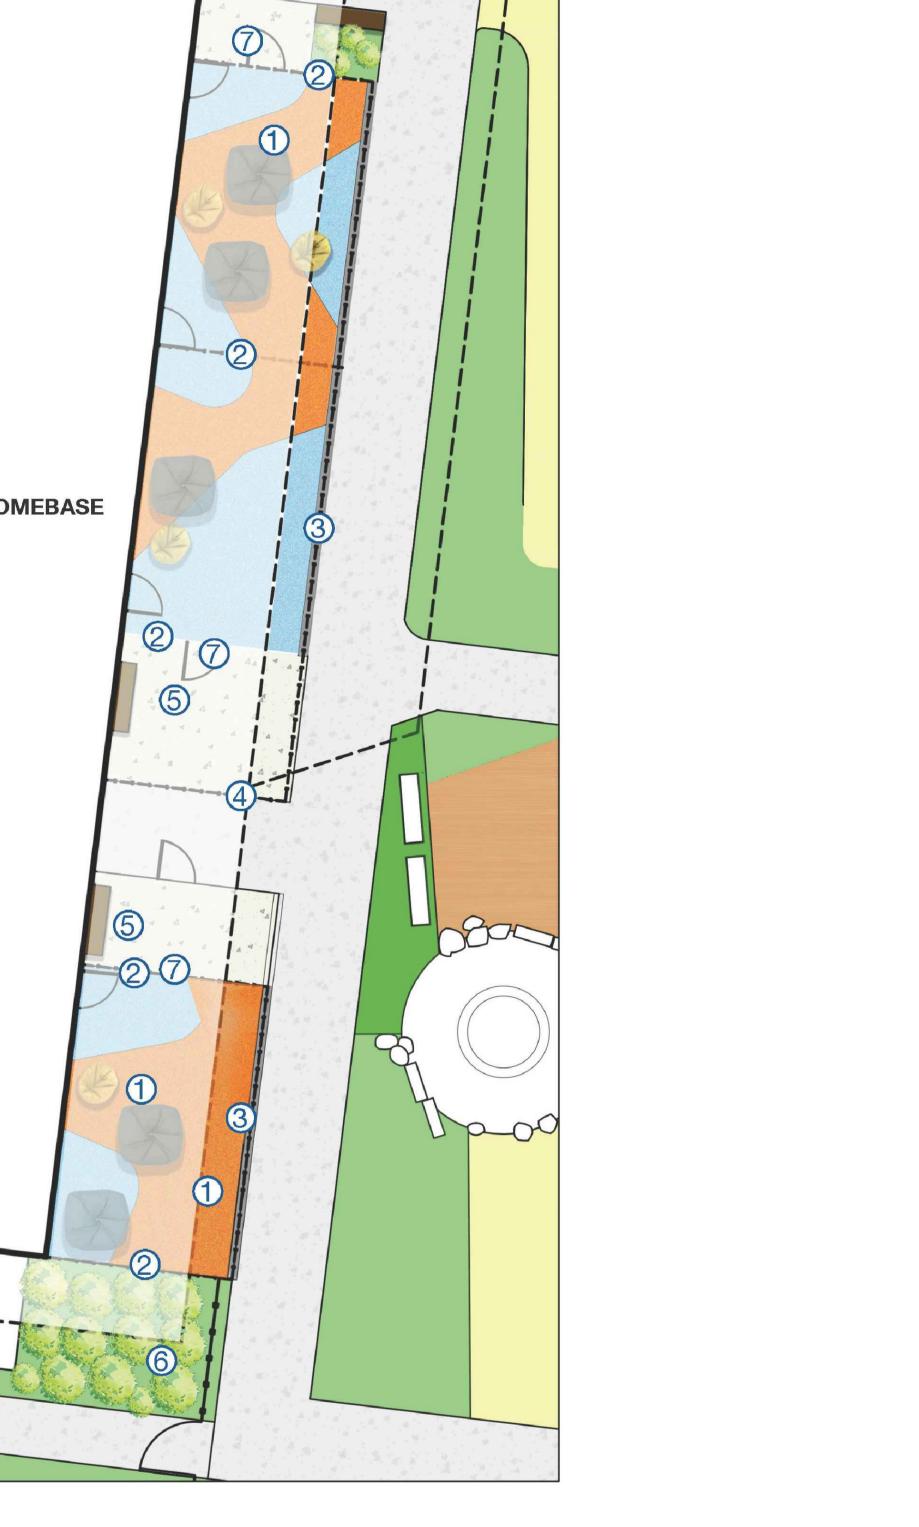

PROPOSED TREES **EXISTING TREES** COLOURED CONCRETE PAVING TYPE 1 COLOURED CONCRETE PAVING TYPE 2 RUBBER SOFTFALL - PLAY SPACE RUBBER SURFACE - OUTDOOR LEARNING AREA NATURAL MULCH SERVICE ZONE - CONCRETE PAVED

MASS PLANTING

LEGEND

SJA

Level 1, 109 Pitt Street, NSW, 2000 02 9236 5000

**HENRY & HYMAS** 

Suite 2.01, 828 Pacific Highway, Gordon, NSW, 2072 02 9417 8400

INTELLE BUILDING SERVICES

Level 2, 350 Kent Street, Sydney, NSW, 2000 02 9772 3600

### **LEGEND**

- ACCESS PATH
- LOW PLANTING WITH SEATS
- SANDSTONE SEATS TO YARNING CIRCLE
- SOFT FALL MULCH AND STEPPERS
- YARNING CIRCLE
- TO FUTURE PLAN DESIGN
- PLAY SPACE

#### LEGEND

- **BOUNDARY FENCE**
- INTERNAL FENCE AND SERVICE GATE ACCESS
- SENSORY PLANTING FOCUS ON COLOUR, TEXTURE AND SCENT
- SHADE TREES WITH SEATING UNDER
- SWALE GROUNDCOVER PLANTING
- OPPORTUNITIES FOR SENSORY PLAY ITEMS
- CONNECTION TO LIBRARY
- **ROOF OVERHEAD**
- TIERED RETAINING WALL WITH PLANTING
- **OUTDOOR STAFF SPACE**

### LEGEND

- . TURF SPACE IN CENTRE OF BIKE TRACK INFORMAL VIEWING
- 2. BIKE TRACK
- 3. PROPOSED RETAINING WALL
- 4. EXISTING TREE TO BE RETAINED WITH GROUND COVERS UNDER
- 5. SCREEN PLANTING TO BOUNDARY FENCE
- 6. INTERNAL FENCING AND GATE
- 7. GROUND COVER PLANTING TO GENTLE SLOPE
- 8. BOUNDARY FENCE
- 9. BIKE STORAGE
- 0. TURF SPILL-OUT AREA FOR BIKES/WAITING AREA

#### **LEGEND**

- 1. GARDEN BED FOCUS ON PRODUCTIVE PLANTS, MEDICINAL HERBS AND BUSH TUCKER
- 2. PERGOLA FOR SHADE INCLUDING VINE COVERED SECTION GRAPES, SEATING AND OUTDOOR BENCH IN SPACE
- 3. ROUND GALVANISED WATER TANK WITH TAP FOR WATERING GARDEN
- 4. TURF
- 5. SMALL ORCHARD TREES IN MULCH RINGS
- 6. RAISED GARDENS BEDS FOR FOOD GROWING
- 7. EXISTING TREES TO BE RETAINED
- 8. RETAINING WALL WITH SEATING ATTACHED
- 9. CONNECTION TO LIFE SKILLS/ INDOOR KITCHEN AREA
- 10. STEPPERS THROUGH GARDEN FOR SERVICE ACCESS ONLY
- 11. SERVICE GATE AND FENCING TO REAR OF HYDROTHERAPY BUILDING
- 12. CLOTHESLINE
- 13. CHICKEN COOP-MOBILE

#### **LEGEND**

- 1. SPACE INCLUDES PATTERNED RUBBER SOFT FALL SURFACE AND SOFT, WEATHERPROOF FURNISHING FOR CASUAL SEATING (E.G. BEANBAGS).
- 2. FENCING OUTDOOR LEARNING SPACE SECURIFOR MESH FENCE 2150MM HIGH
- 3. CONCRETE PLINTH WITH FENCING FOR SEATING (400MM NOM. HEIGHT)
- 4. ROOF OVER
- 5. ENTRY ZONE PAUSE SPACES WITH SEATING AND BLACKBOARDS UNDER COVER FOR ACTIVATION
- 6. SCREEN PLANTING TO FENCING ALONG OUTDOOR LEARNING SPACES WHERE POSSIBLE TO INCREASE SENSE OF ENCLOSURE AND MAINTAIN PRIVACY
- GATE