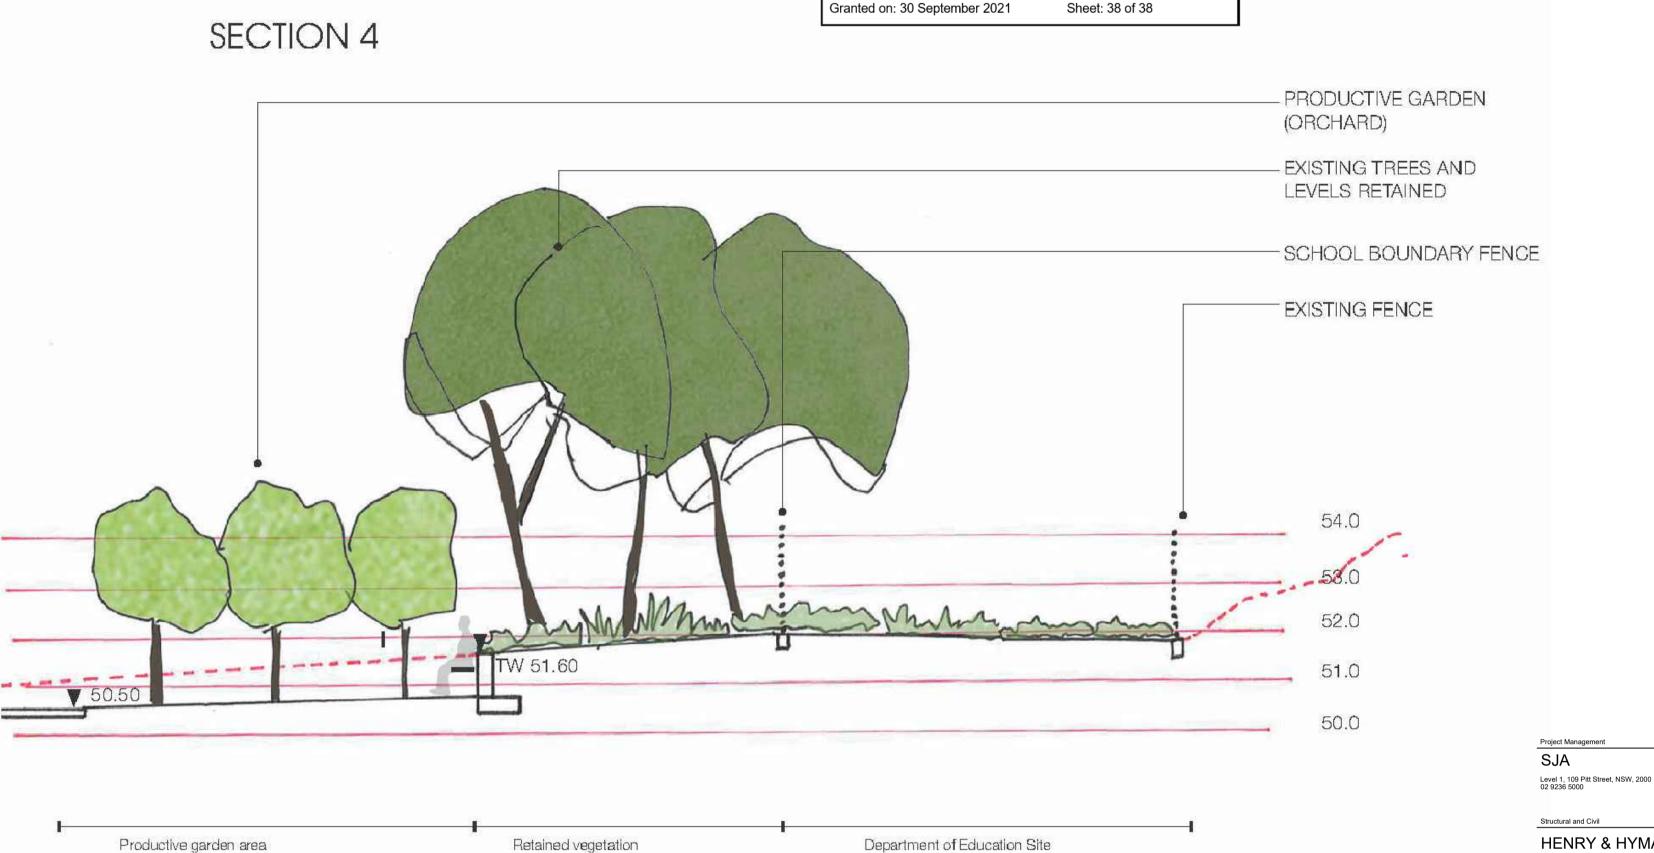

# BOUNDARY TREATMENTS

1:5 Grass slope

change

SCALE 1:100 @A3

1.5m Level 1:5 Grass slope

Road verge

verge

SECTION 2

SECTION 1

Planning, Industry &

Environment

Amendments

SCALE 1:100 @A3

Verified

Approved

Drawing No

190941 L-6000

lssu<u>e</u>

# BOUNDARY TREATMENTS

 A mendments

 Issue Description
 Date

 A ISSUE FOR SSDA
 13/04/2021

 B ISSUE FOR SSDA
 07/07/2021

 C ISSUE FOR SSDA
 14/07/2021

 D ISSUE FOR SSDA
 29/07/2021

 E ISSUE FOR SSDA
 08/09/2021

SCALE 1:100 @A3

HENRY & HYMAS Suite 2.01, 828 Pacific Highway, Gordon, NSW, 2072 02 9417 8400 INTELLE BUILDING SERVICES STEVE WATSON & PARTNERS ZAUNER CONSTRUCTION zauner SCHOOL INFRASTRUCTURE NSW Level 8, 259 George Street, Sydney, NSW, 2000 1300 482 651 Group GSA Pty Ltd ABN 76 002 113 779 Level 7, 80 William St East Sydney NSW Australia 2011 www.groupgsa.com T +612 9361 4144 F +612 9332 3458 architecture interior design urban design landscape nom architect M. Sheldon 3990 Project Title **BUDAWANG SCHOOL** 15 Croobyar Road, Milton, NSW 2538 Drawing Title LANDSCAPE **BOUNDARY TREATMENTS 2** Drawing created (date) Plotted and checked by Verified Approved lssu<u>e</u> Drawing No 190941 L-6001