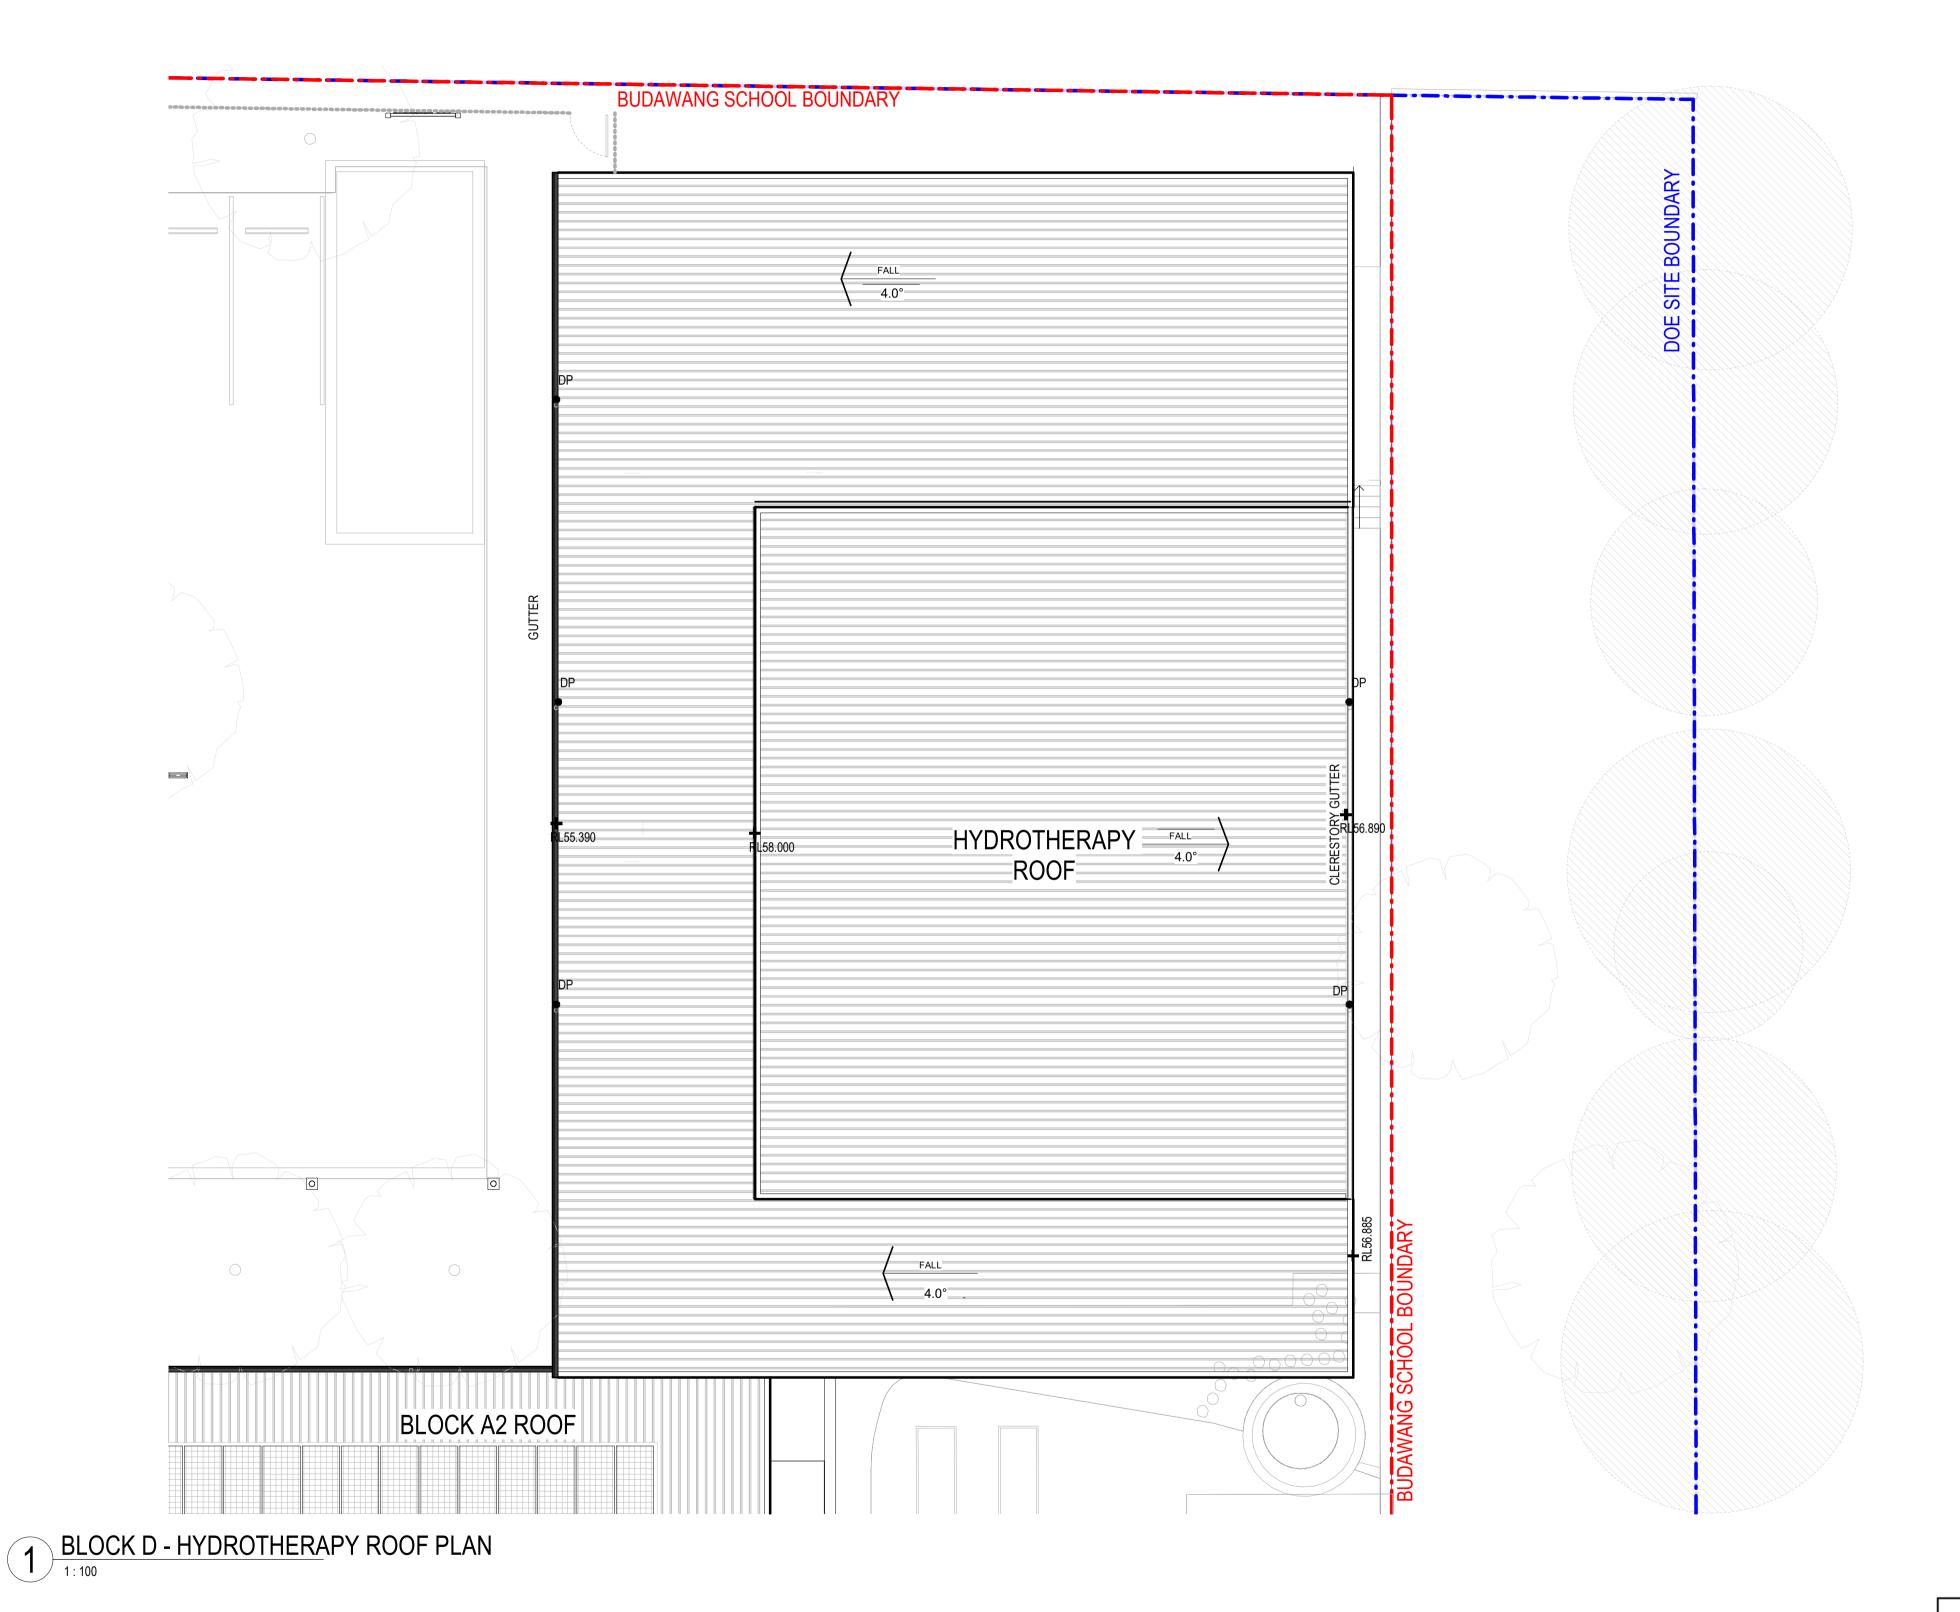

### HYDROTHERAPY PLAN

| Scale            |            | 1 : 100 |
|------------------|------------|---------|
| Drawing Created  | (date)     |         |
| Drawing Created  | (by)       | СН      |
| Plotted and chec | ked by     | RF      |
| Verified         |            | RF      |
| Approved         |            | RK      |
| Project No       | Drawing No | Issue   |

190941 SSDA-2004 G <sub>2</sub>

any work, making of shop drawings or fabrication of components. Do not scale drawings. Use figured Dimensions.

SITE ROOF PLAN

ISSUE FOR INFORMATION

ISSUE FOR INFORMATION

ISSUE FOR SSDA - TREES AMENDED 08/09/2021

### SITE ROOF PLAN

| Scale            |            | 1 : 250  |
|------------------|------------|----------|
| Drawing Created  | (date)     | 02/24/21 |
| Drawing Created  | (by)       | TKD      |
| Plotted and chec | ked by     | RF       |
| Verified         |            | RF       |
| Approved         |            | RK       |
| Project No       | Drawing No | Issue    |