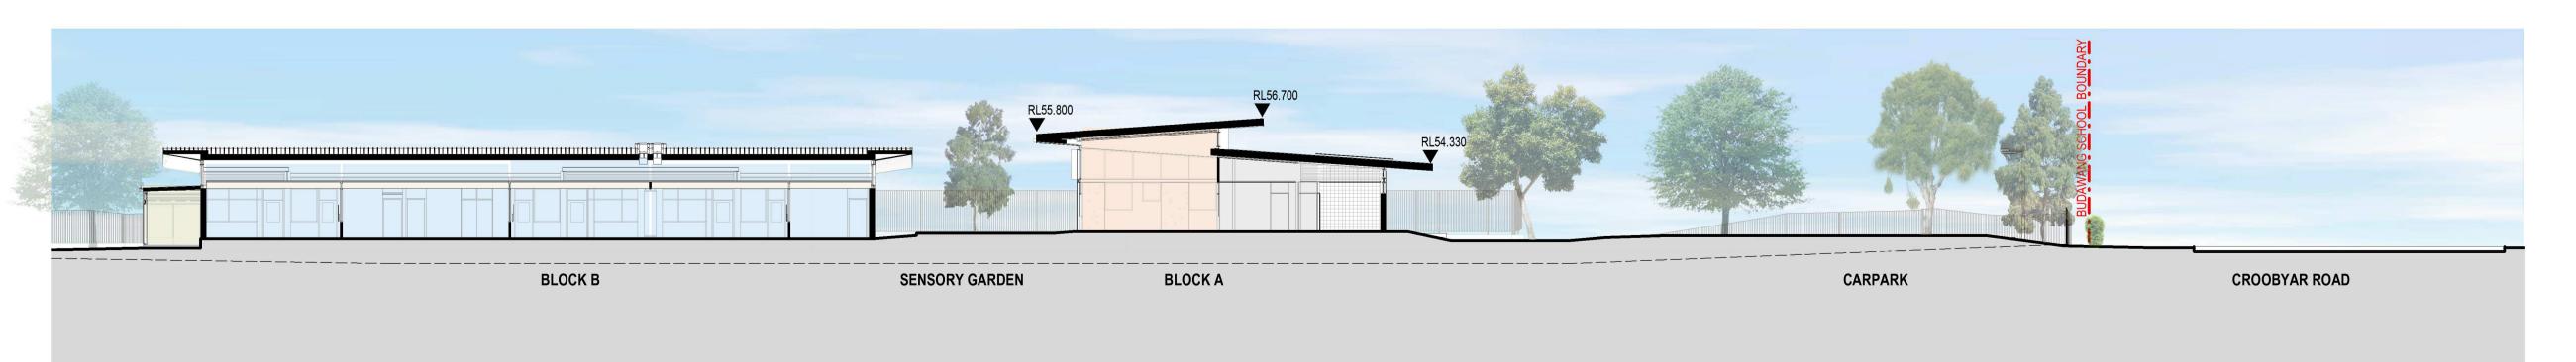

www.groupgsa.com T +612 9361 4144 F +612 9332 3458

architecture interior design urban design landscape nom architect M. Sheldon 3990 Project Title

BUDAWANG SCHOOL

Drawing Title

SITE SECTIONS

| 1000/1                | SSDA_3100  | D     |
|-----------------------|------------|-------|
| Project No            | Drawing No | Issue |
| Approved              |            | RK    |
| Verified              |            | RF    |
| Plotted and checked l | by         | RF    |
| Drawing Created (by)  |            | CH    |
| Drawing Created (date | e)         |       |
| Scale                 |            | 1:200 |
|                       |            |       |