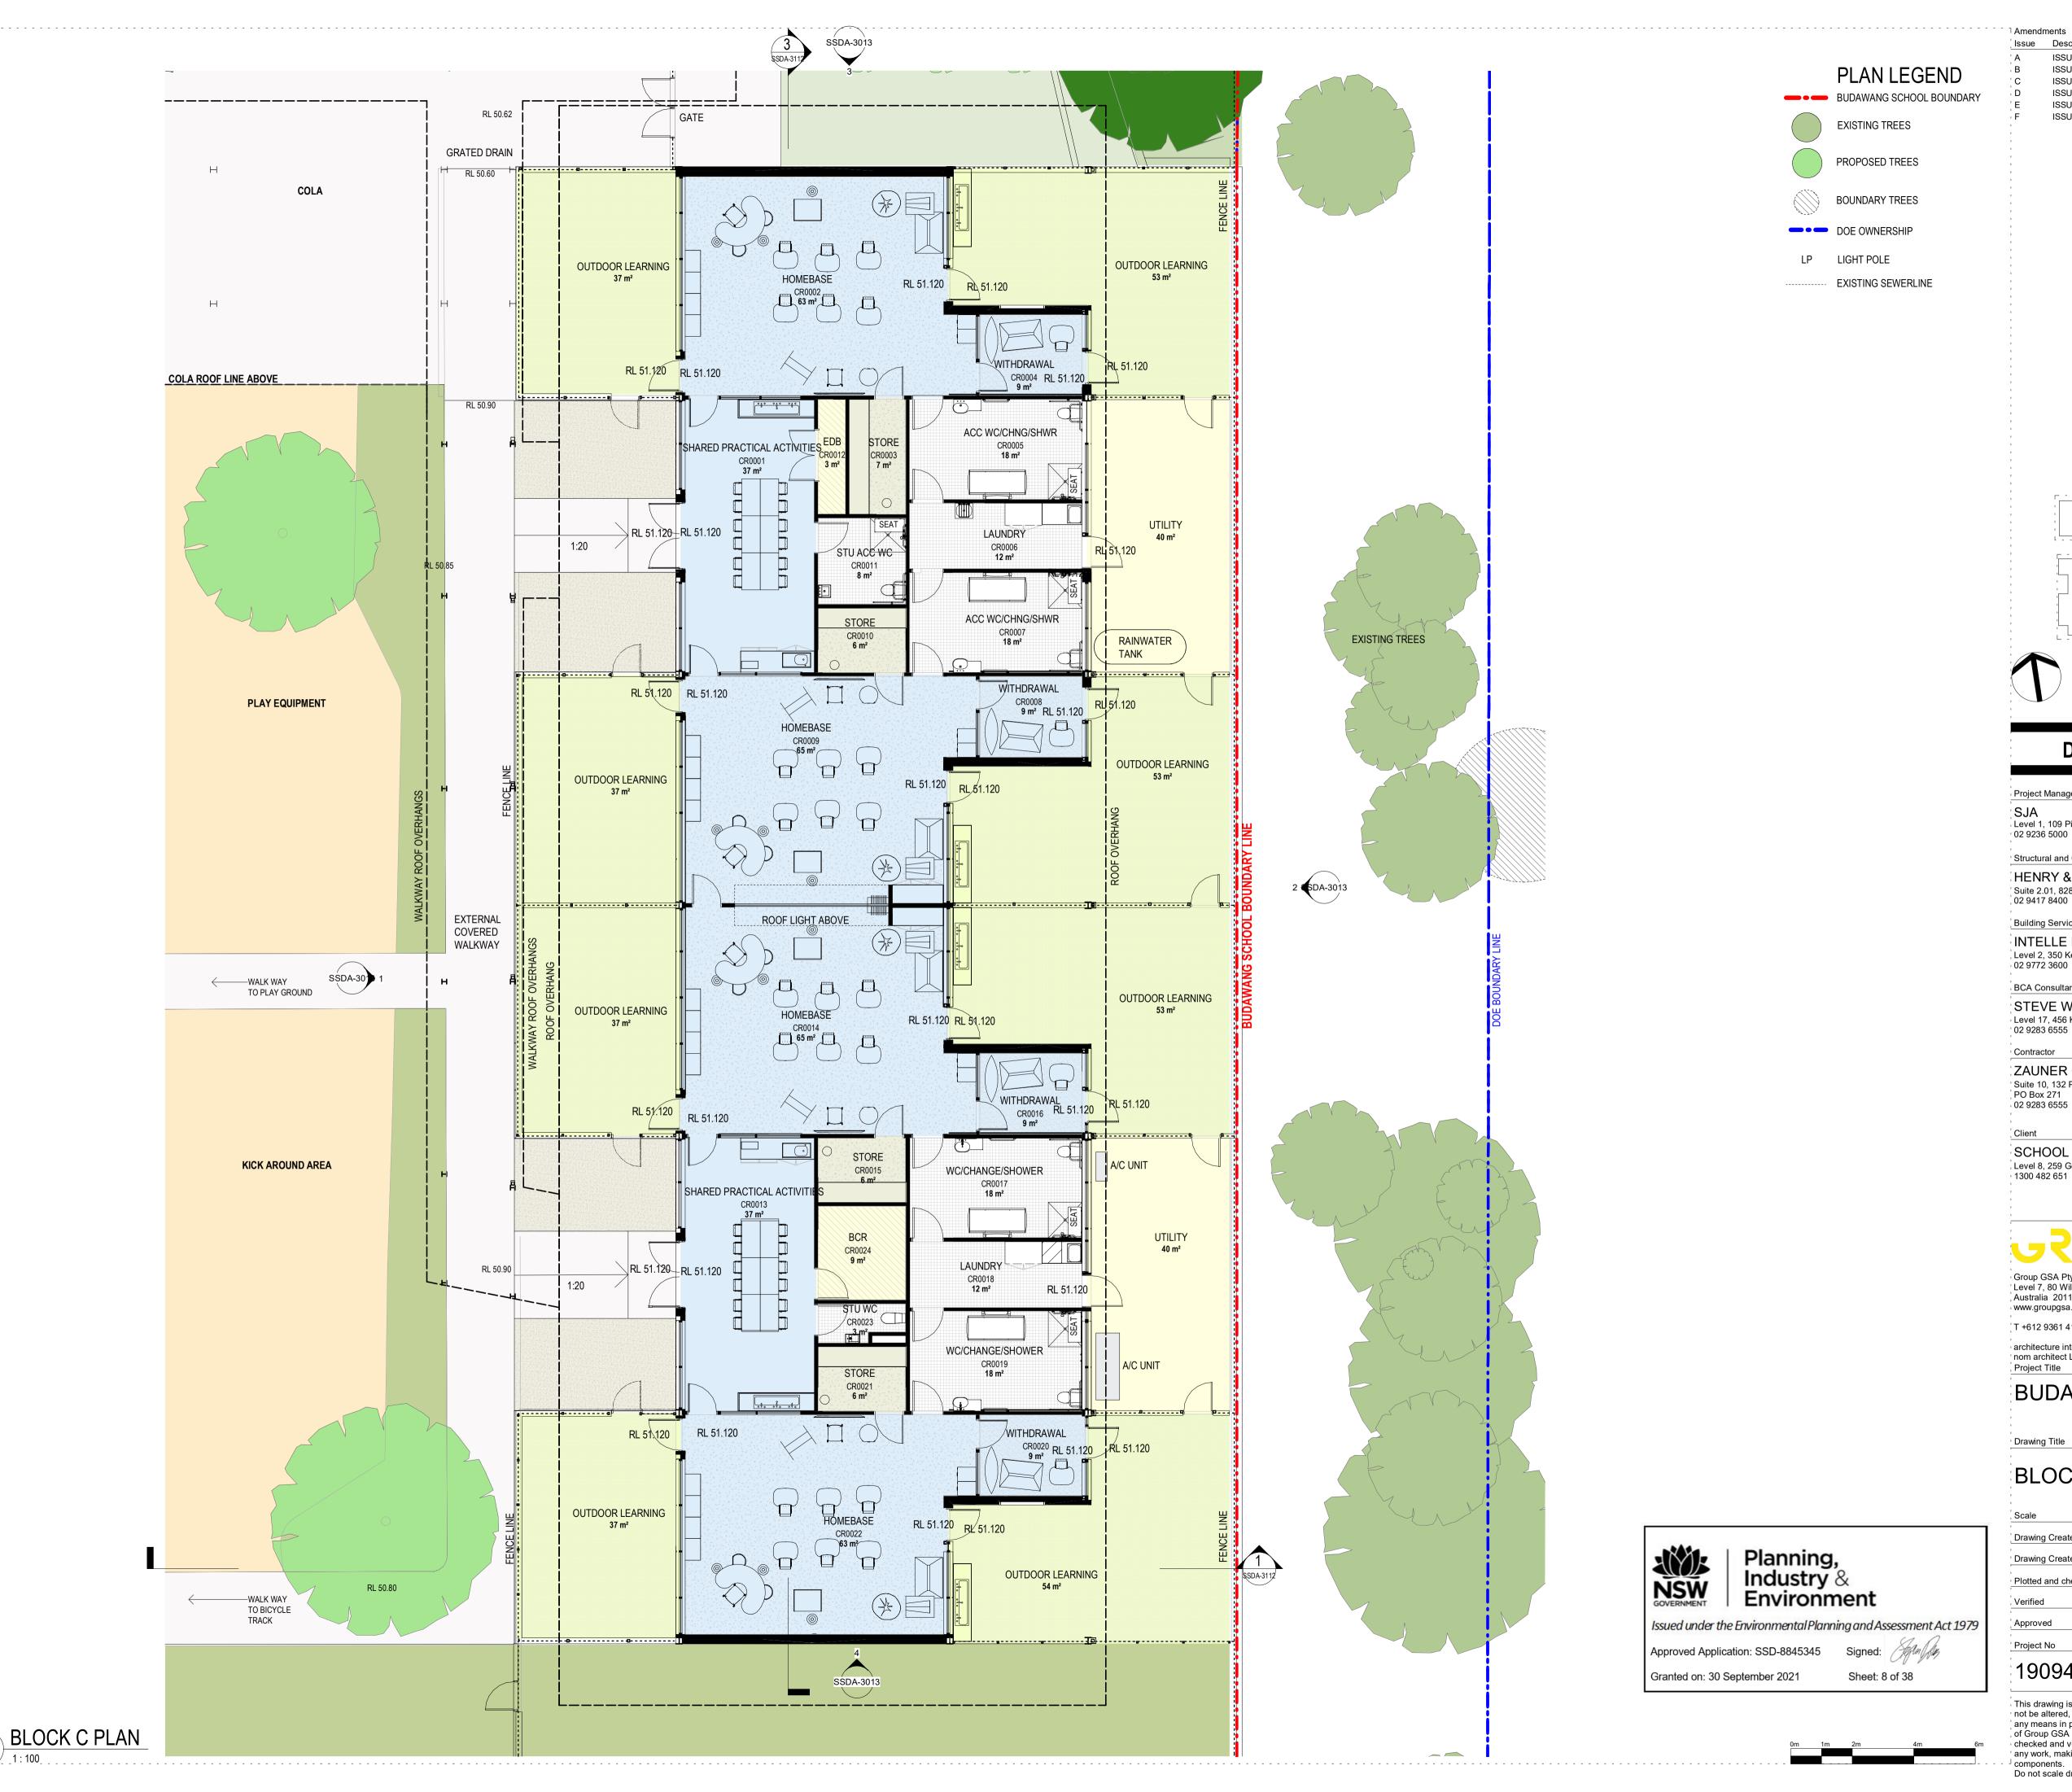

### BLOCK C PLAN

| 400044              | 0004       | 0000 | _       |
|---------------------|------------|------|---------|
| Project No          | Drawing No |      | Issue   |
| Approved            |            |      | RK      |
| Verified            |            |      | RF      |
| Plotted and checked | l by       |      | RF      |
| Drawing Created (by | ′)         |      | СН      |
| Drawing Created (da | nte)       |      |         |
| Scale               |            |      | 1 : 100 |

## CROOBYAR ROAD

Issued under the Environmental Planning and Assessment Act 1979

Approved Application: SSD-8845345 Sheet: 9 of 38 Granted on: 30 September 2021

Issue Description PLAN LEGEND ISSUE FOR INFORMATION ISSUE FOR INFORMATION BUDAWANG SCHOOL BOUNDARY ISSUE FOR INFORMATION ISSUE FOR SSDA ISSUE FOR SSDA EXISTING TREES ISSUE FOR SSDA ISSUE FOR SSDA - TREES AMENDED 08/09/2021

PROPOSED TREES

**BOUNDARY TREES** 

EXISTING SEWERLINE

**DOE OWNERSHIP** 

LP LIGHT POLE

04/12/2020

12/03/2021

23/03/2021