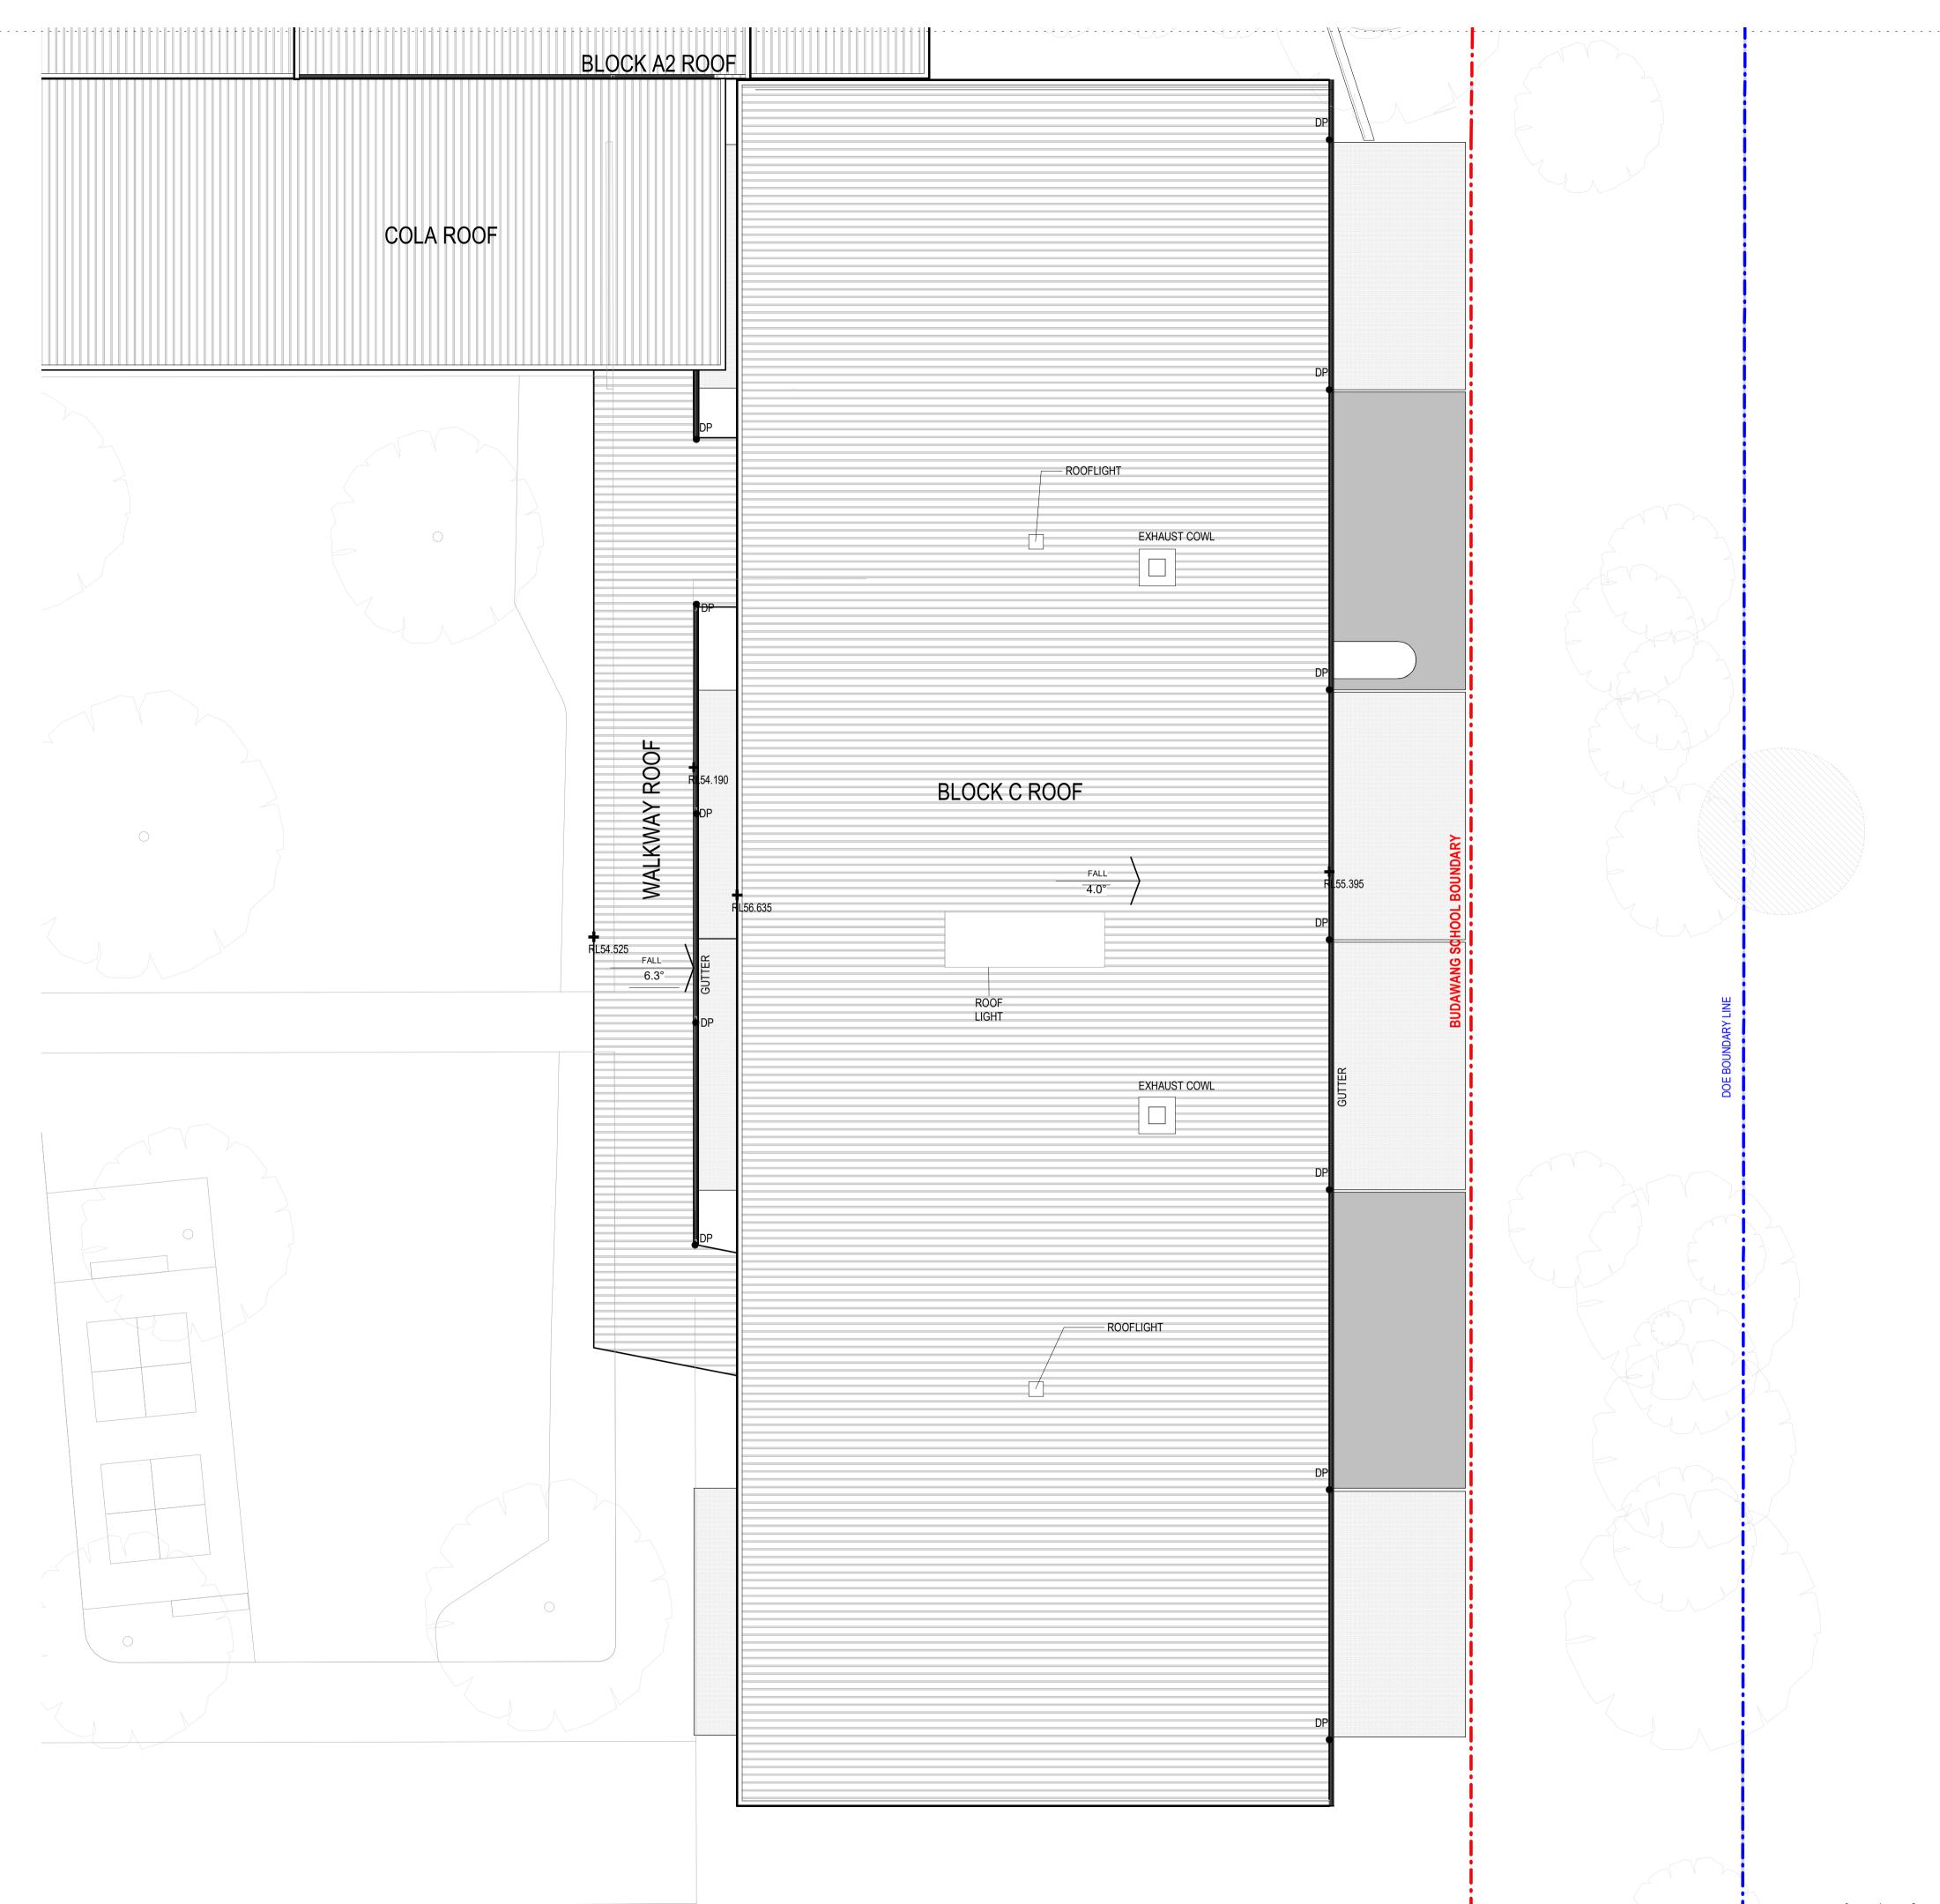

### BLOCK C ROOF PLAN

| Scale            |            | 1 : 100 |
|------------------|------------|---------|
| Drawing Created  | l (date)   |         |
| Drawing Created  | i (by)     | TKE     |
| Plotted and ched | cked by    | RF      |
| Verified         |            | RF      |
| Approved         |            | R       |
| Project No       | Drawing No | Issue   |

### 190941 SSDA-2013 E

This drawing is the copyright of Group GSA Pty Ltd and may not be altered, reproduced or transmitted in any form or by any means in part or in whole without the written permission of Group GSA Pty Ltd. All levels and dimensions are to be checked and verified on site prior to the commencement of any work, making of shop drawings or fabrication of components.