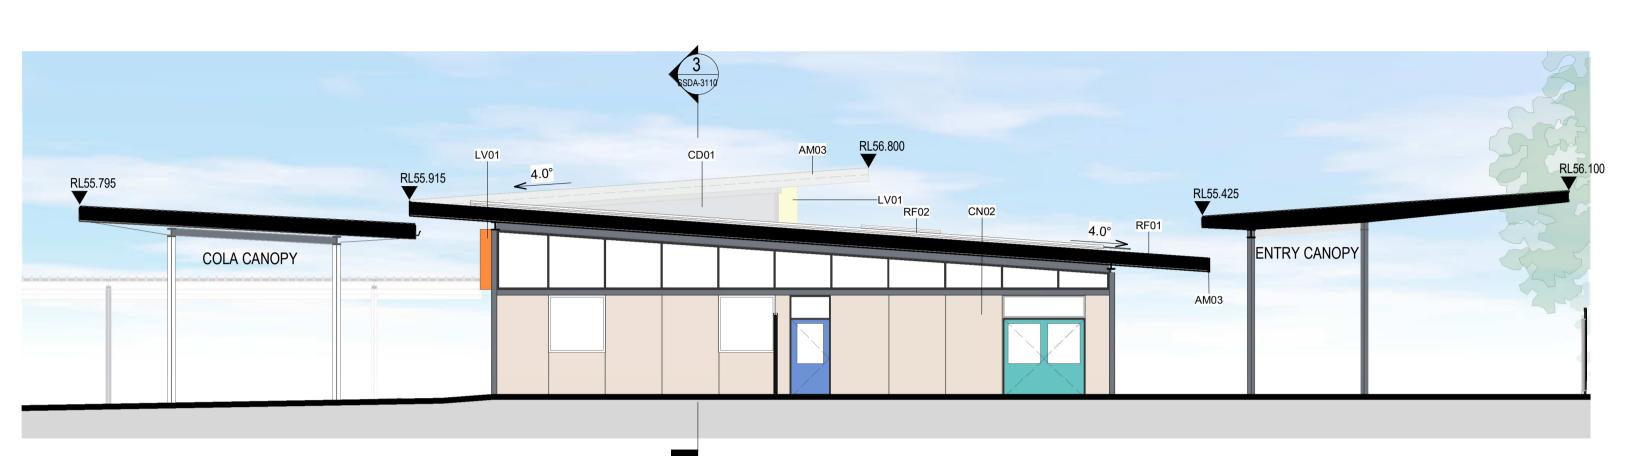

### STREET ELEVATION

| Plotted and checked by RF  Verified RF  Approved RK                                | 190941               | SSDA-3005  | С     |
|------------------------------------------------------------------------------------|----------------------|------------|-------|
| Drawing Created (date)  Drawing Created (by)  Plotted and checked by  Verified  RF | Project No           | Drawing No | Issue |
| Drawing Created (date)  Drawing Created (by)  CH  Plotted and checked by  RF       | Approved             |            | RK    |
| Drawing Created (date)  Drawing Created (by)  CH                                   | Verified             |            | RF    |
| Drawing Created (date)                                                             | Plotted and checked  | by         | RF    |
| 1.200                                                                              | Drawing Created (by) |            | СН    |
| Scale 1:200                                                                        | Drawing Created (dat | re)        |       |
|                                                                                    | Scale                |            | 1:200 |

BLOCK A1/A2 NORTH ELEVATION.

RL 50.630

RL 50.630

### **EXTERNAL FINISHES LEGEND**

AM03 POWDERCOATED SHEET ALUMINIUM FASCIA AM84 LASER CUT PATTERN TO SELECTED FENCES CD01 METAL CLADDING IN "MONUMENT"

CD40 SOFFIT CN02 TEXTURED COLOURED PRE-CAST CONCRETE (COLOURS BLENDED) VERTICAL LOUVRES, POWDERCOATED IN VARIOUS COLOURS LV02 HORIZONTAL LOUVRES, POWDERCOATED "MONUMENT"

RF01 METAL ROOF, COLORBOND "SHALE GREY"

RF02 ROOF LIGHT

RF50 DOWNPIPE, PAINTED "MONUMENT" RS01 SOFTFALL

Issued under the Environmental Planning and Assessment Act 1979

Approved Application: SSD-8845345

Granted on: 30 September 2021 Sheet: 23 of 38