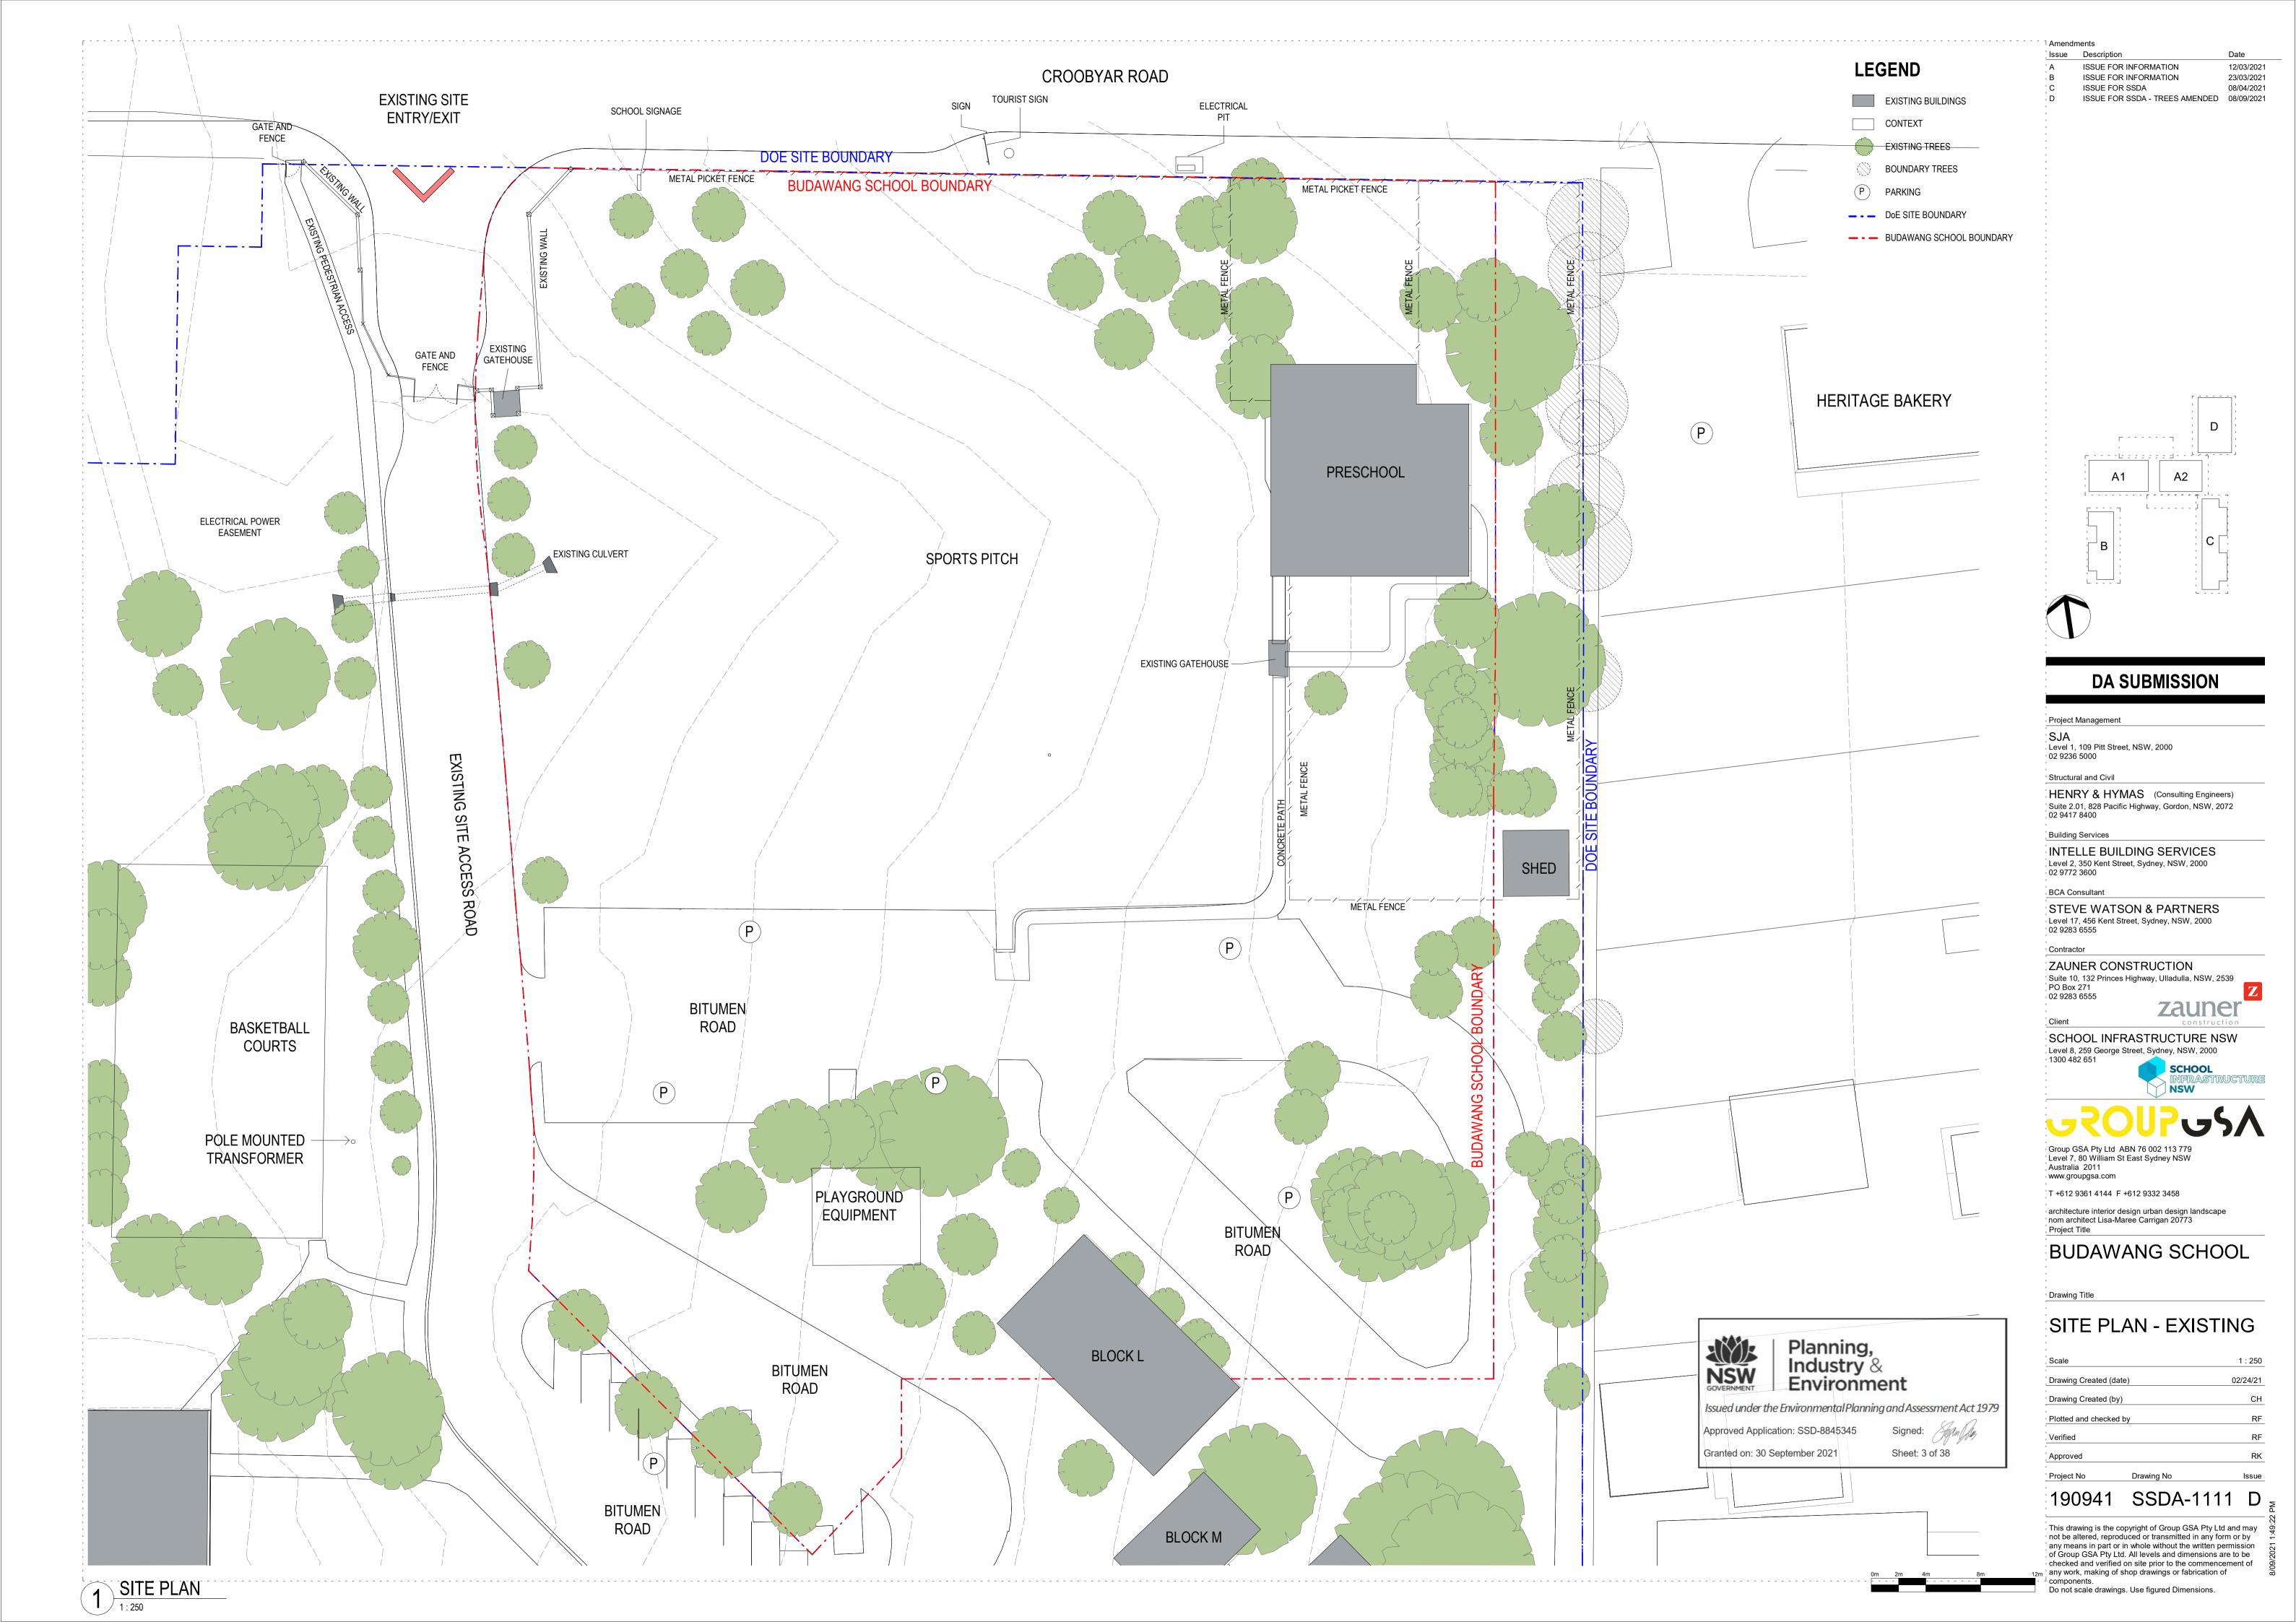

**NEW PATHWAYS** 

**NEW BUILDINGS** 

ROADS

PARKING SPACES **— - —** BUDAWANG SCHOOL BOUNDARY

**— - —** DOE OWNERSHIP BOUNDARY

EXISTING SEWERLINE

**EXISTING TREES** PROPOSED TREES

EXISTING TREES RETAINED WITHIN BUDAWANG SCHOOL BOUNDARY

TREES OUTSITE DOE BOUNDARY

Project Management

Issue Description

ISSUE FOR INFORMATION

ISSUE FOR INFORMATION

ISSUE FOR SSDA - TREES AMENDED 08/09/2021

ISSUE FOR SSDA

ISSUE FOR SSDA