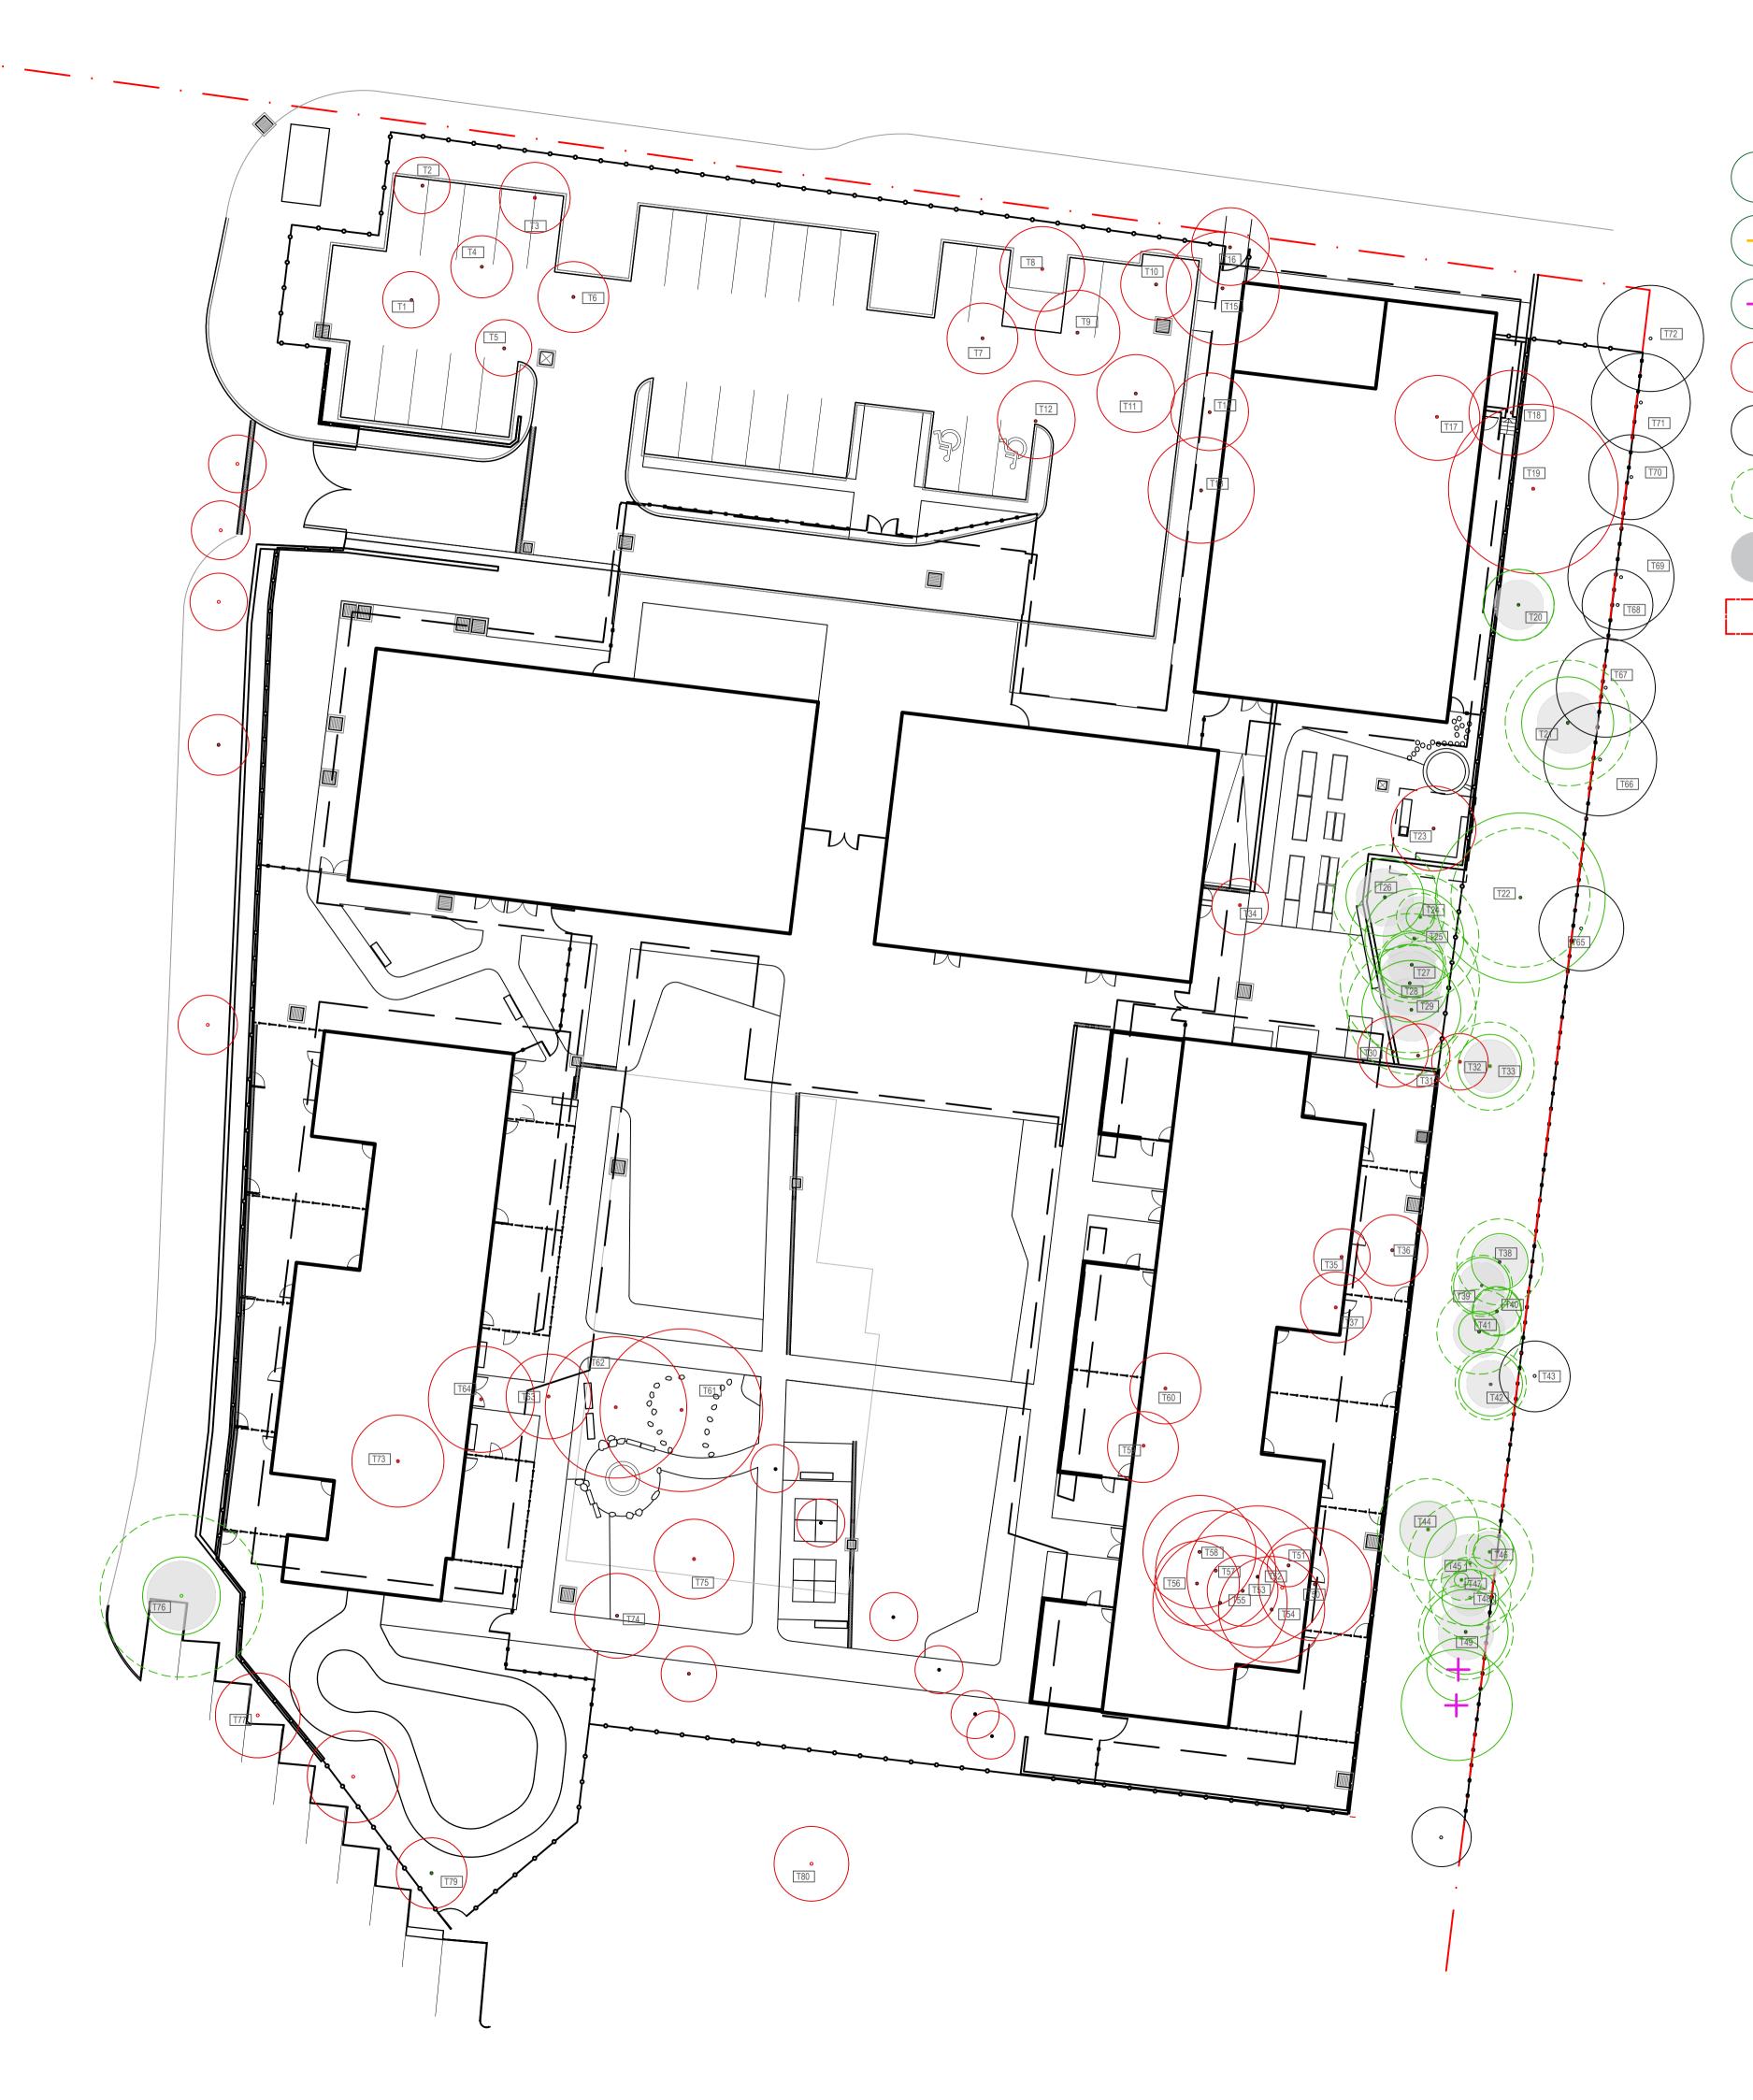

TREES NOT SURVEYED BUT
ASSESSED IN THE ARBORIST
REPORT HAVE BEEN
INCLUDED ON THE TREE
MANAGEMENT PLAN FOR
INFORMATION. THE
CONTRACTOR IS TO VERIFY
ALL LOCATIONS OF TREES TO
BE RETAINED (SURVEYED &
NOT SURVEYED)

Planning,

Approved Application: SSD-8845345

Granted on: 30 September 2021

Industry &

Environment

Issued under the Environmental Planning and Assessment Act 1979

Sheet: 31 of 38

TREES TO BE RETAINED (SURVEYED)

TREES TO BE RETAINED (NOT SURVEYED)

TREES TO BE RETAINED (NOT ASSESSED)

TREES TO BE REMOVED (SURVEYED)

TREES OUTSIDE OF BOUNDARY

TREES PROTECTION ZONE (TPZ) REFER TO ARBORIST REPORT

STRUCTURAL ROOT ZONE (SRZ) REFER TO ARBORIST REPORT

SITE BOUNDARY

Project Management

Level 1, 109 Pitt Street, NSW, 2000 02 9236 5000

Amendments

ISSUE FOR INFORMATION

ISSUE FOR INFORMATION ISSUE FOR INFORMATION

ISSUE FOR INFORMATION ISSUE FOR INFORMATION

ISSUE FOR INFORMATION