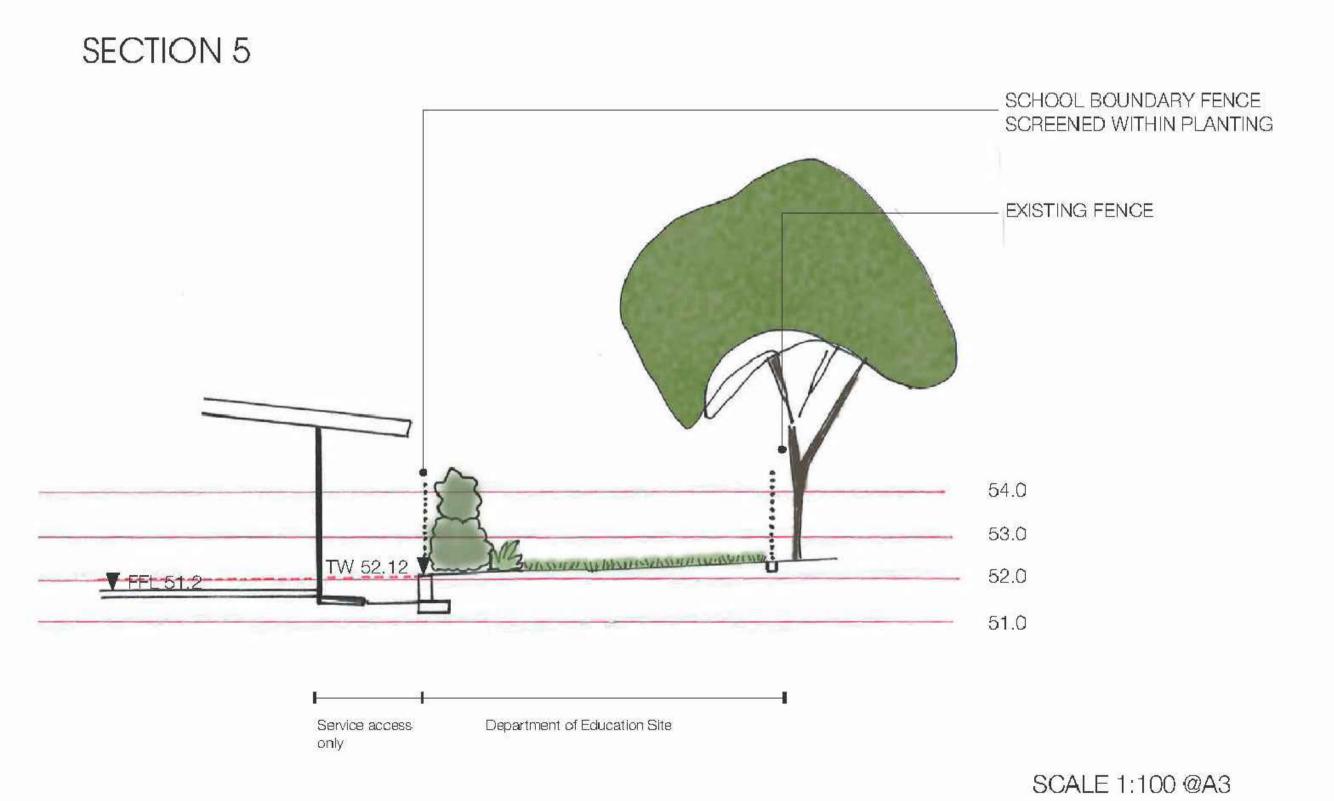

# BOUNDARY TREATMENTS

1:5 Grass slope

change

SCALE 1:100 @A3

1.5m Level 1:5 Grass slope

Road verge

verge

SECTION 2

SECTION 1

Planning, Industry &

Environment

Amendments

SCALE 1:100 @A3

Verified

Approved

Drawing No

190941 L-6000

lssu<u>e</u>

# BOUNDARY TREATMENTS

 A mendments

 Issue Description
 Date

 A ISSUE FOR SSDA
 13/04/2021

 B ISSUE FOR SSDA
 07/07/2021

 C ISSUE FOR SSDA
 14/07/2021

 D ISSUE FOR SSDA
 29/07/2021

 E ISSUE FOR SSDA
 08/09/2021

SCALE 1:100 @A3

HENRY & HYMAS Suite 2.01, 828 Pacific Highway, Gordon, NSW, 2072 02 9417 8400 INTELLE BUILDING SERVICES STEVE WATSON & PARTNERS ZAUNER CONSTRUCTION zauner SCHOOL INFRASTRUCTURE NSW Level 8, 259 George Street, Sydney, NSW, 2000 1300 482 651 Group GSA Pty Ltd ABN 76 002 113 779 Level 7, 80 William St East Sydney NSW Australia 2011 www.groupgsa.com T +612 9361 4144 F +612 9332 3458 architecture interior design urban design landscape nom architect M. Sheldon 3990 Project Title **BUDAWANG SCHOOL** 15 Croobyar Road, Milton, NSW 2538 Drawing Title LANDSCAPE **BOUNDARY TREATMENTS 2** Drawing created (date) Plotted and checked by Verified Approved lssu<u>e</u> Drawing No 190941 L-6001