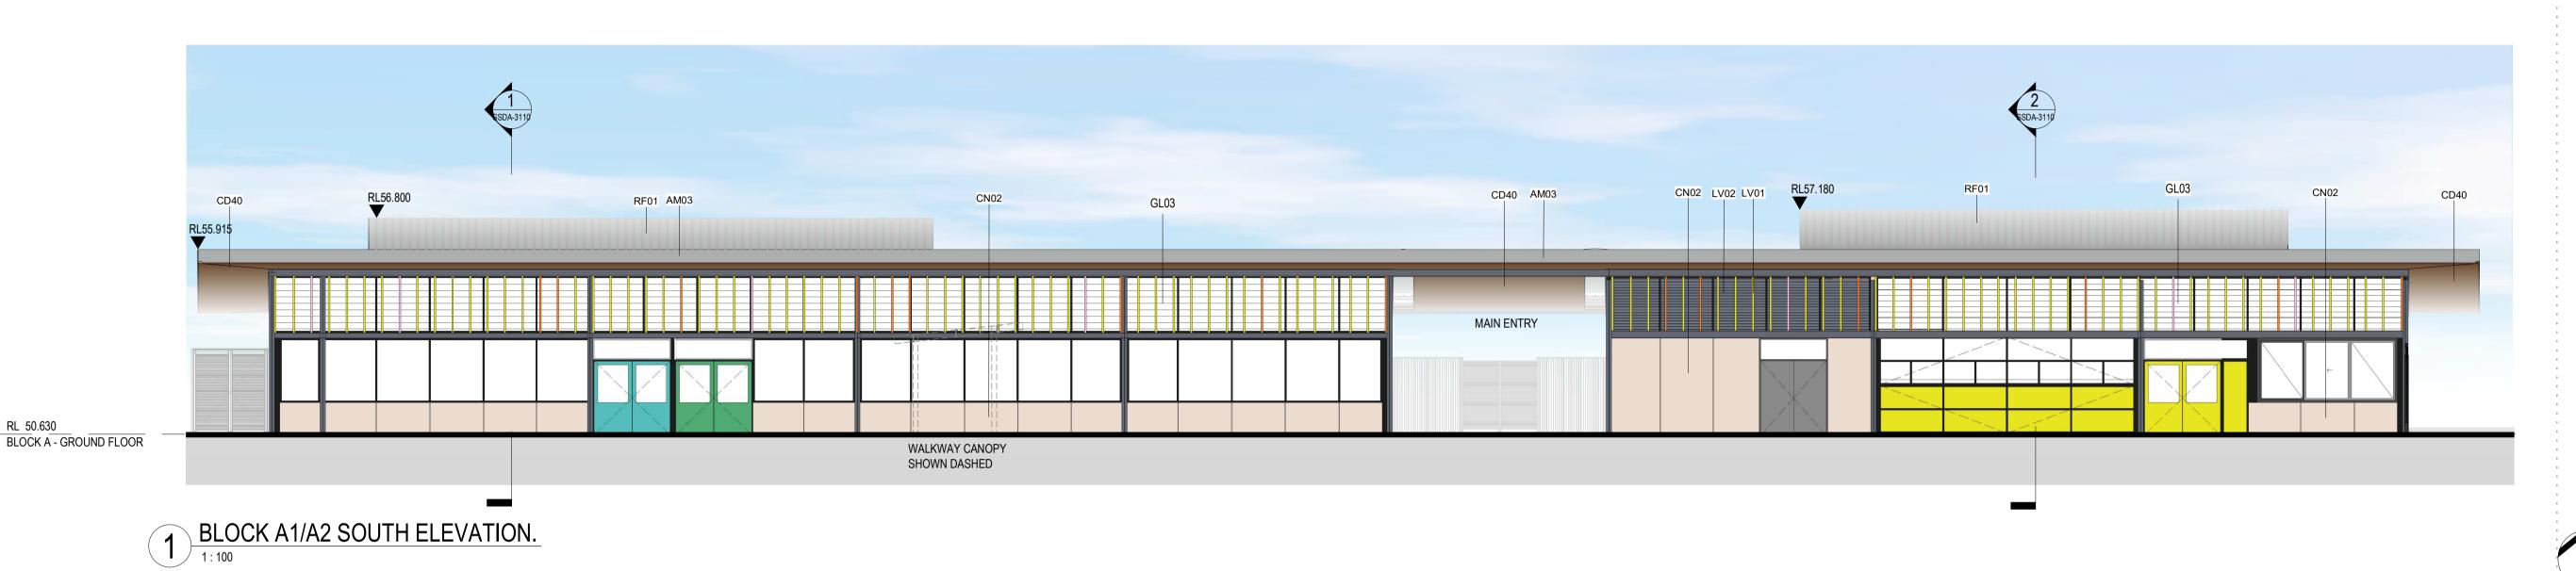

BLOCK A1/A2 NORTH ELEVATION.

RL 50.630

RL 50.630

### BLOCK A ELEVATIONS SHEET 01

| Scale                  |            | 1 : 100 |
|------------------------|------------|---------|
| Drawing Created        | (date)     |         |
| Drawing Created        | (by)       | TKD     |
| Plotted and checked by |            | RF      |
| Verified               |            | RF      |
| Approved               |            | RK      |
| Project No             | Drawing No | Issue   |