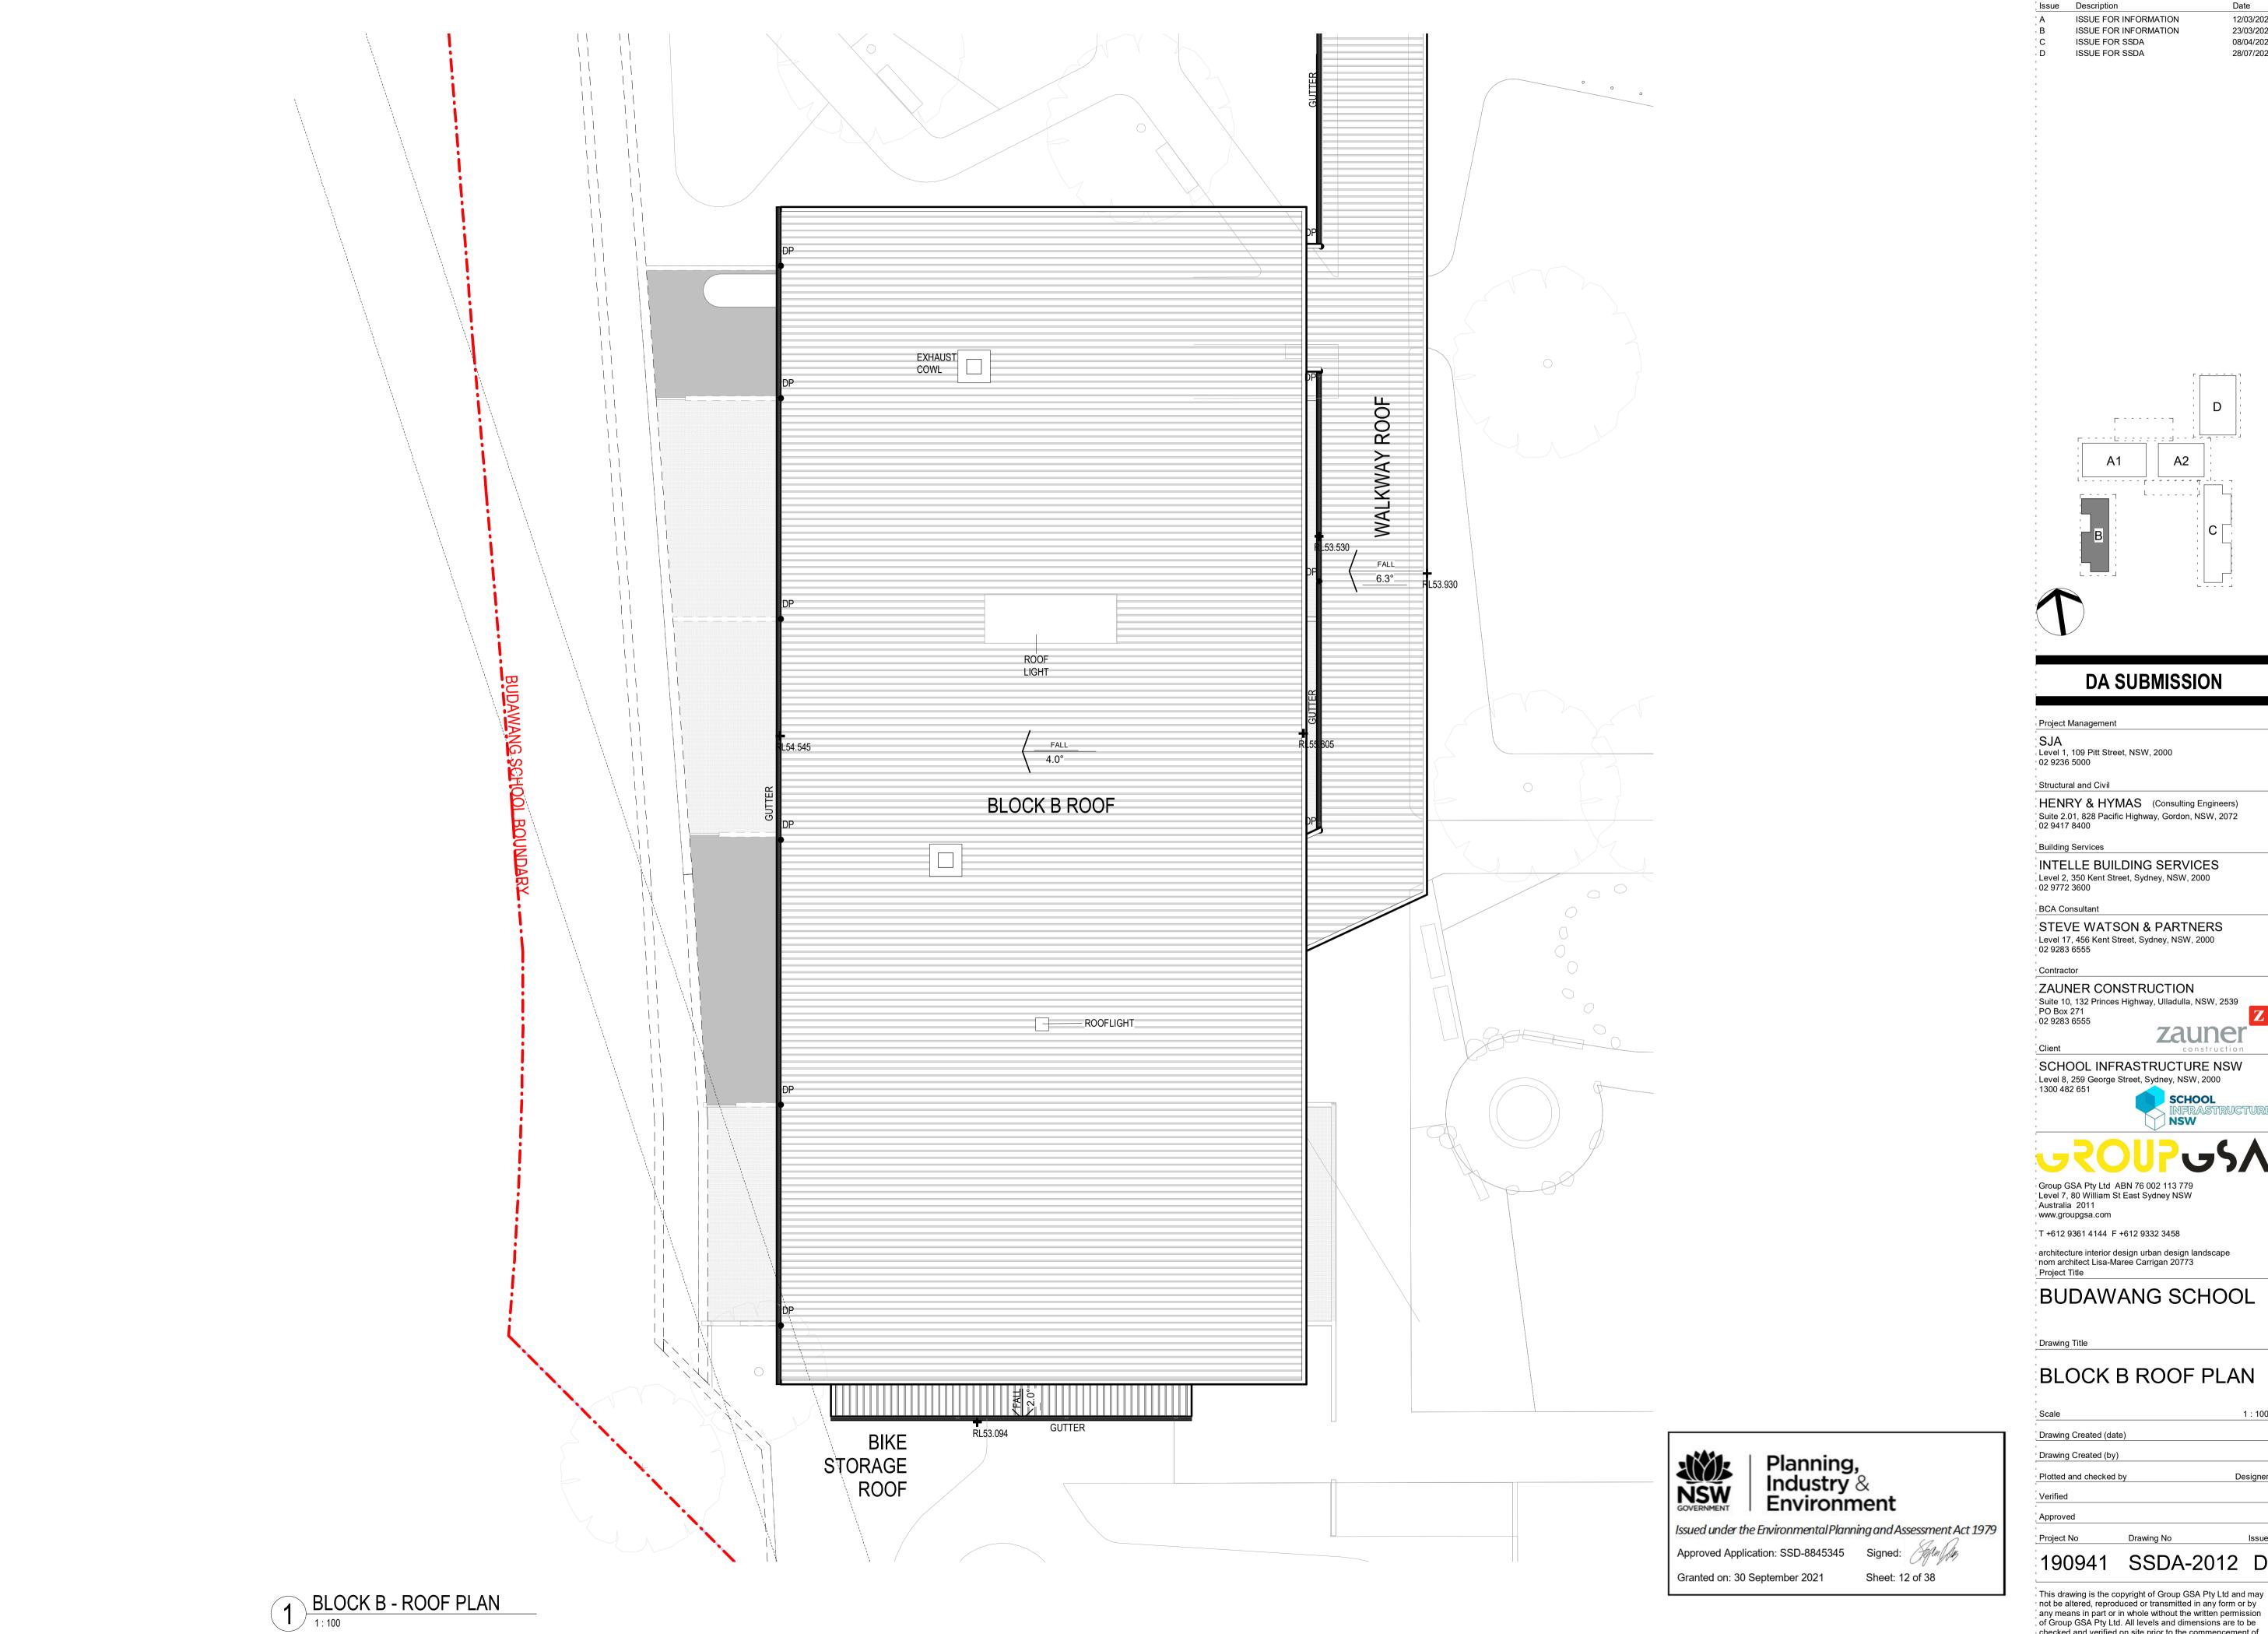

### BLOCK B ROOF PLAN

Drawing Created (date) Drawing Created (by) Plotted and checked by

SSDA-2012 D <sub>2</sub> This drawing is the copyright of Group GSA Pty Ltd and may

of Group GSA Pty Ltd. All levels and dimensions are to be checked and verified on site prior to the commencement of any work, making of shop drawings or fabrication of

### BLOCK C ROOF PLAN

| Scale            |            | 1 : 100 |
|------------------|------------|---------|
| Drawing Created  | l (date)   |         |
| Drawing Created  | i (by)     | TKE     |
| Plotted and ched | cked by    | RF      |
| Verified         |            | RF      |
| Approved         |            | R       |
| Project No       | Drawing No | Issue   |