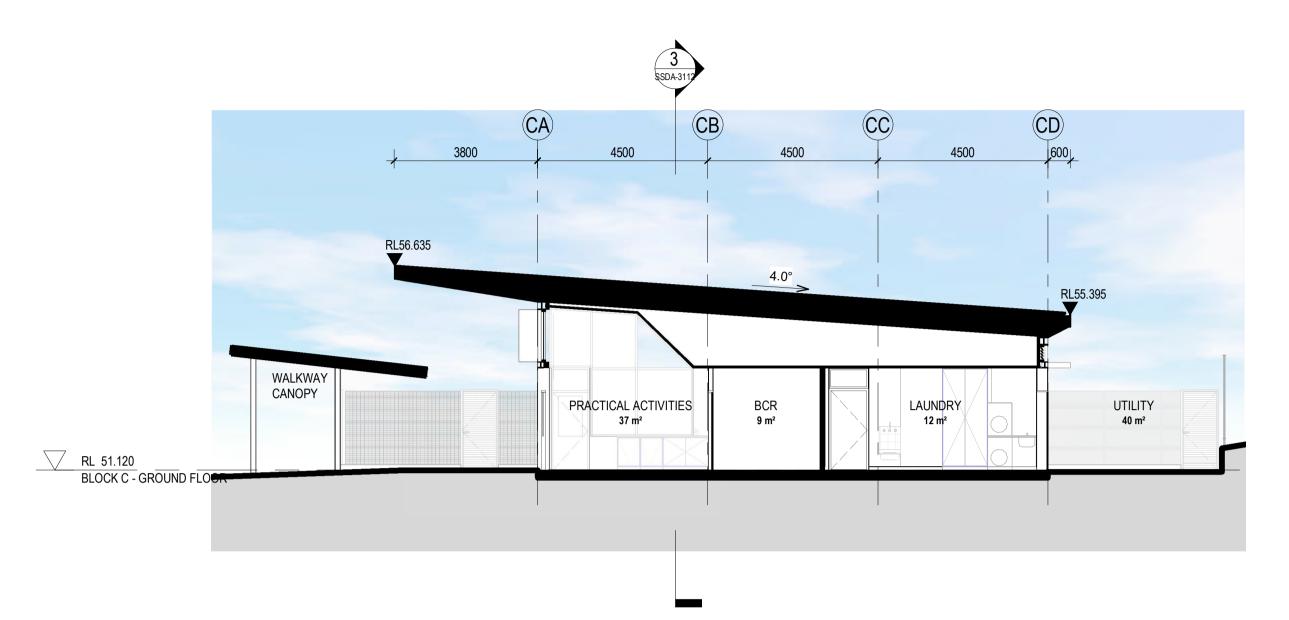

### **BLOCK C SECTIONS**

| Scale            |            | 1 : 100 |
|------------------|------------|---------|
| Drawing Created  | l (date)   |         |
| Drawing Created  | l (by)     | СН      |
| Plotted and chec | ked by     | RF      |
| Verified         |            | RF      |
| Approved         |            | RK      |
| Project No       | Drawing No | Issue   |

190941 SSDA-3112 E 2

checked and verified on site prior to the commencement of any work, making of shop drawings or fabrication of

2 BLOCK D HYDROTHERAPHY CROSS SECTION 2

Issue Description

ISSUE FOR INFORMATION