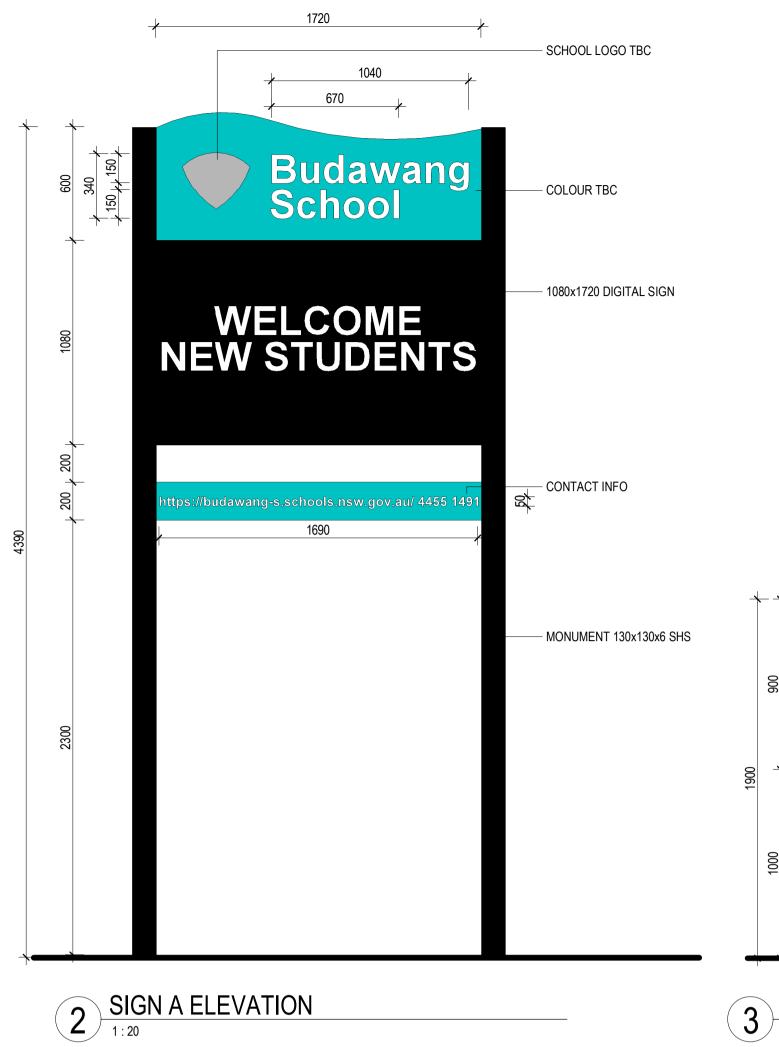

any work, making of shop drawings or fabrication of components. Do not scale drawings. Use figured Dimensions.

| TYPE:        | SIGN B (CAR PARK ENTRY) |
|--------------|-------------------------|
| FINISH:      | POWDER COAT             |
| TYPE FACE:   | GILL SANS               |
| TEXT COLOUR: | WHITE                   |
| BACKGROUND:  | MONUMENT                |
| COMMENTS:    |                         |

| · ·              |  |
|------------------|--|
| SIGN D ELEVATION |  |
| 1:20             |  |

| TYPE:        | SIGN D (CAR PARK) |
|--------------|-------------------|
| FINISH:      | POWDER COAT       |
| TYPE FACE:   | GILL SANS         |
| TEXT COLOUR: | WHITE             |
| BACKGROUND:  | MONUMENT          |
| COMMENTS:    |                   |
|              |                   |

1720

| 1     | SIGN C ELEVATION |
|-------|------------------|
| · 4 / | 1 · 20           |

| TYPE:        | SIGN C (GATE)                      |  |
|--------------|------------------------------------|--|
| FINISH:      | POWDER COAT                        |  |
| TYPE FACE:   | GILL SANS                          |  |
| TEXT COLOUR: | WHITE                              |  |
| BACKGROUND:  | MONUMENT                           |  |
| COMMENTS:    | PLAQUE FIXED TO DROP OFF EXIT GATE |  |
|              |                                    |  |

### SIGNAGE PLAN

| Scale                  |                        | As indicated |
|------------------------|------------------------|--------------|
| Drawing Created (c     | Drawing Created (date) |              |
| Drawing Created (by)   |                        | СН           |
| Plotted and checked by |                        | RF           |
| Verified               |                        | RF           |
| Approved               |                        | RK           |
| Proiect No             | Drawing No             | Issue        |

### 190941 SSDA-2800 C

This drawing is the copyright of Group GSA Pty Ltd and may not be altered, reproduced or transmitted in any form or by any means in part or in whole without the written permission of Group GSA Pty Ltd. All levels and dimensions are to be checked and verified on site prior to the commencement of any work, making of shop drawings or fabrication of

1 SIGN E HYDROTHERAPY ELEVATION

| SIGN E (HYDROTHERAPY POOL) |  |
|----------------------------|--|
| STAINLESS STEEL            |  |
| GILL SANS                  |  |
| STAINLESS STEEL            |  |
| CONCRETE WALL              |  |
|                            |  |
|                            |  |
|                            |  |

## BLOCK A1/A2 NORTH ELEVATION SIGNAGE

| TYPE:        | SIGN F (BLOCK A2)    |
|--------------|----------------------|
| FINISH:      | STAINLESS STEEL      |
| TYPE FACE:   | GILL SANS            |
| TEXT COLOUR: | STAINLESS STEEL      |
| BACKGROUND:  | CONCRETE WALL        |
| COMMENTS:    | PLAQUE FIXED TO WALL |
|              |                      |

#### SIGNAGE PLAN.

| Scale                  |            | As indicated |
|------------------------|------------|--------------|
| Drawing Created        | (date)     | 04/06/21     |
| Drawing Created        | (by)       | СН           |
| Plotted and checked by |            | RF           |
| Verified               |            | RF           |
| Approved               |            | RK           |
| Project No             | Drawing No | Issue        |