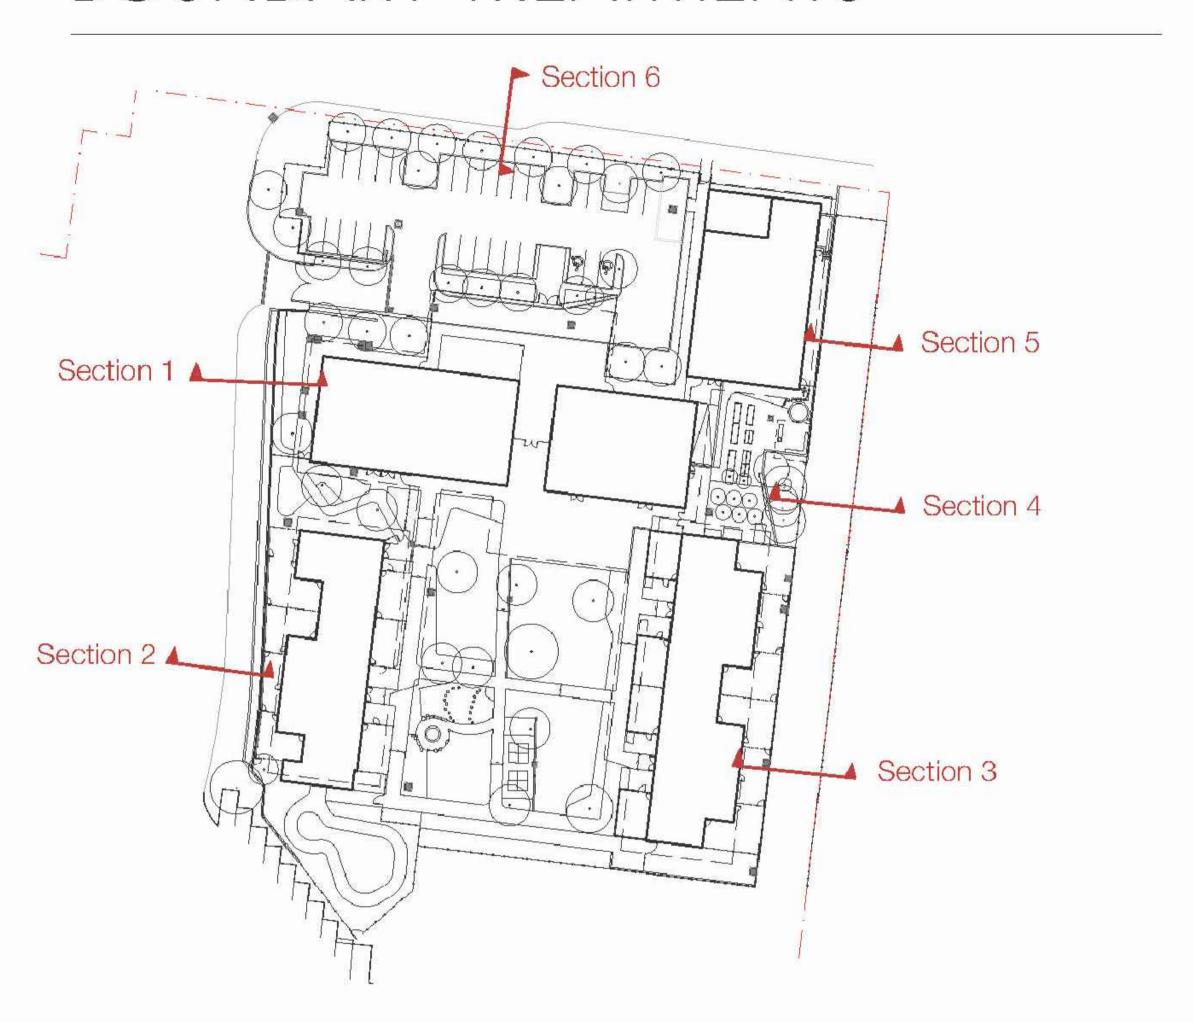

# BUDAWANG SCHOOL STATE SIGNIFICANT DEVELOPMENT APPLICATION ARCHITECTURAL DRAWINGS

|                        |                                    | Current        |
|------------------------|------------------------------------|----------------|
| Sheet                  |                                    | Revisio        |
| Number                 | Sheet Name                         | n              |
| 0000 CENEDAL           |                                    |                |
| 0000 GENERAL           | COVED CLIEFT / DDAMING INDEV       | Tr .           |
| SSDA-0000              | COVER SHEET / DRAWING INDEX        | E              |
| 1100 SITE PLANS        | 5                                  |                |
| SSDA-1110              | SITE LOCATION PLAN                 | E              |
| SSDA-1111              | SITE PLAN - EXISTING               | D              |
| SSDA-1120              | DEMOLITION PLAN                    | E              |
| 0000 OENEDAL A         | DDANIOEMENT DI ANIO                |                |
|                        | RRANGEMENT PLANS                   | T <sub>1</sub> |
| SSDA-2000              | SITE PLAN                          | -              |
| SSDA-2001              | BLOCK A PLAN                       | F              |
| SSDA-2002              | BLOCK B PLAN                       | F              |
| SSDA-2003              | BLOCK C PLAN                       | F              |
| SSDA-2004              | HYDROTHERAPY PLAN                  | G              |
| SSDA-2010              | SITE ROOF PLAN                     | F              |
| SSDA-2011              | BLOCK A ROOF PLAN                  | E              |
| SSDA-2012              | BLOCK B ROOF PLAN                  | D              |
| SSDA-2013              | BLOCK C ROOF PLAN                  | E              |
| SSDA-2014              | HYDROTHERAPY ROOF PLAN             | E              |
| SSDA-2150              | SHADOW DIAGRAMS - WINTER           | F              |
| SSDA-2151              | SHADOW DIAGRAMS - SUMMER           | F              |
| 2800 SIGNAGE / )       | WAYFINDING PLANS                   |                |
| SSDA-2800              | SIGNAGE PLAN                       | С              |
| SSDA-2800<br>SSDA-2801 | SIGNAGE PLAN.                      | A              |
| 33DA-2001              | SIGNAGE PLAN.                      | A              |
| 3000 ELEVATION         | S                                  |                |
| SSDA-3005              | STREET ELEVATION                   | С              |
| SSDA-3010              | BLOCK A ELEVATIONS SHEET 01        | F              |
| SSDA-3011              | BLOCK A ELEVATIONS SHEET 02        | E              |
| SSDA-3012              | BLOCK B ELEVATIONS                 | E              |
| SSDA-3013              | BLOCK C ELEVATIONS                 | E              |
| SSDA-3014              | BLOCK D ELEVATIONS                 | A              |
| SSDA-3020              | MATERIALS BOARD                    | В              |
|                        |                                    |                |
| 3100 SECTIONS          |                                    | 1_             |
| SSDA-3100              | SITE SECTIONS                      | D              |
| SSDA-3110              | BLOCK A SECTIONS                   | F              |
| SSDA-3111              | BLOCK B SECTIONS                   | D              |
| SSDA-3112              | BLOCK C SECTIONS                   | E              |
| SSDA-3113              | BLOCK D SECTIONS                   | D              |
| 3200 WALL SECT         | IONS                               |                |
| SSDA-3201              | CLADDING, WINDOW AND FLOOR DETAILS | С              |
|                        | ·                                  |                |
| SSDA-3202              | CLADDING, WINDOW AND FLOOR DETAILS | С              |
| 3300 PERSPECTI         | VE VIEWS                           |                |
| SSDA-3300              | PERSPECTIVES                       | В              |
| SSDA-3301              | PERSPECTIVES 2                     | В              |
| 33D/ ( 300 I           |                                    | 1-             |