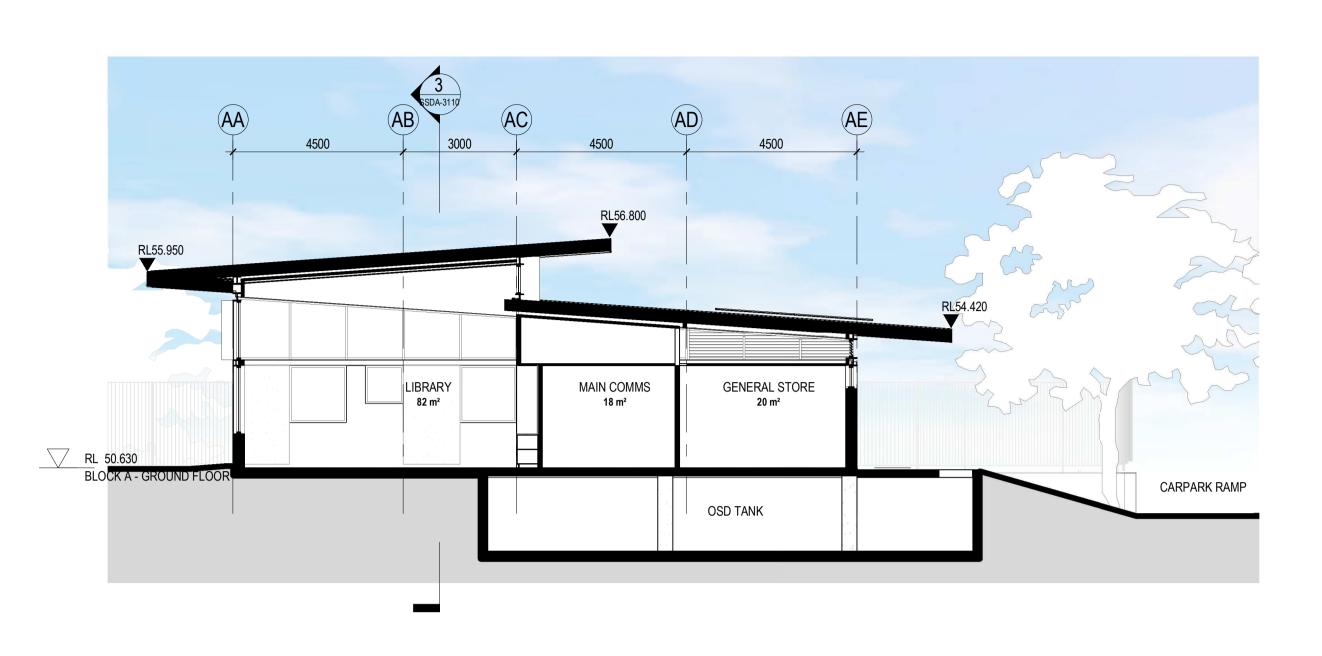

ISSUE FOR SSDA

12/03/2021

23/03/2021

SECTION THROUGH COURTYARD FACING CROOBYAR RD

2 SECTION THROUGH BLOCK A FACING TOWARDS CROOBYAR RD

3 SECTION THROUGH BLOCK A FACING WEST

4 SECTION THROUGH BLOCK B FACING WEST