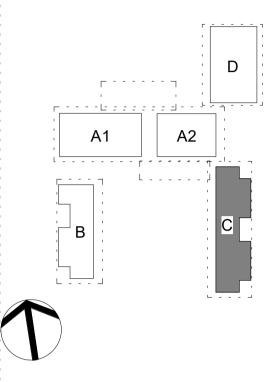

interior design urban design landscape non architect Lisa-Maree Carrigan 20773

**BUDAWANG SCHOOL** 

Drawing Title

### BLOCK B ROOF PLAN

Drawing Created (date) Drawing Created (by) Plotted and checked by

SSDA-2012 D <sub>2</sub> This drawing is the copyright of Group GSA Pty Ltd and may

of Group GSA Pty Ltd. All levels and dimensions are to be checked and verified on site prior to the commencement of any work, making of shop drawings or fabrication of



Planning,
Industry &
Environment

Issued under the Environmental Planning and Assessment Act 1979

Approved Application: SSD-8845345 Signed:

Granted on: 30 September 2021 Sheet: 13 of 38

ISSUE FOR INFORMATION

ISSUE FOR SSDA - TREES AMENDED 08/09/2021

ISSUE FOR SSDA

ISSUE FOR SSDA

12/03/2021

23/03/2021

08/04/2021

28/07/2021



### DA SUBMISSION

Project Management

SJA Level 1, 109 Pitt Street, NSW, 2000 02 9236 5000

Structural and Civil

HENRY & HYMAS (Consulting Engineers) Suite 2.01, 828 Pacific Highway, Gordon, NSW, 2072 02 9417 8400

Building Services

INTELLE BUILDING SERVICES Level 2, 350 Kent Street, Sydney, NSW, 2000 02 9772 3600

BCA Consultant

STEVE WATSON & PARTNERS
Level 17, 456 Kent Street, Sydney, NSW, 2000
02 9283 6555

Contractor

ZAUNER CONSTRUCTION
Suite 10, 132 Princes Highway, Ulladulla, NSW, 2539
PO Box 271

SCHOOL INFRASTRUCTURE NSW

02 9283 6555
Client Zauner

Level 8, 259 George Street, Sydney, NSW, 2000 1300 482 651 SCHOOL



Group GSA Pty Ltd ABN 76 002 113 779 Level 7, 80 William St East Sydney NSW Australia 2011 www.groupgsa.com

T +612 9361 4144 F +612 9332 3458

architecture in