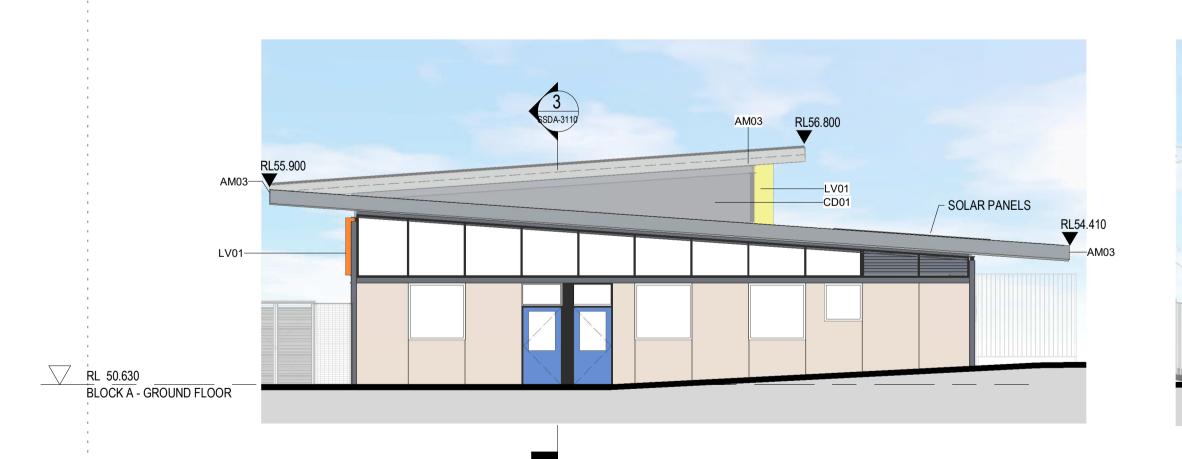

### BLOCK A ELEVATIONS SHEET 01

| Scale                  |            | 1 : 100 |
|------------------------|------------|---------|
| Drawing Created        | (date)     |         |
| Drawing Created        | (by)       | TKD     |
| Plotted and checked by |            | RF      |
| Verified               |            | RF      |
| Approved               |            | RK      |
| Project No             | Drawing No | Issue   |

2 BLOCK A1 EAST SECTIONAL ELEVATION.

3 BLOCK A2 EAST ELEVATION.

BLOCK A2 WEST SECTIONAL ELEVATION

1:100

Planning,
Industry &
Environment

Issued under the Environmental Planning and Assessment Act 1979

Approved Application: SSD-8845345