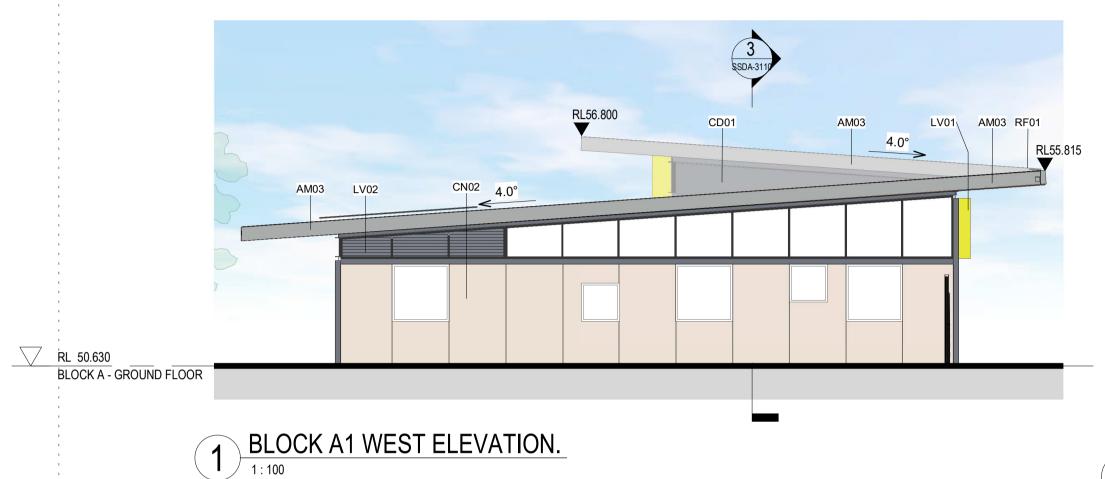

### BLOCK A ELEVATIONS SHEET 01

| Scale                  |            | 1 : 100 |
|------------------------|------------|---------|
| Drawing Created        | (date)     |         |
| Drawing Created        | (by)       | TKD     |
| Plotted and checked by |            | RF      |
| Verified               |            | RF      |
| Approved               |            | RK      |
| Project No             | Drawing No | Issue   |

### **EXTERNAL FINISHES LEGEND**

AM03 POWDERCOATED SHEET ALUMINIUM FASCIA AM84 LASER CUT PATTERN TO SELECTED FENCES CD01 METAL CLADDING IN "MONUMENT"

CD40 SOFFIT CN02 TEXTURED COLOURED PRE-CAST CONCRETE (COLOURS BLENDED) VERTICAL LOUVRES, POWDERCOATED IN VARIOUS COLOURS LV02 HORIZONTAL LOUVRES, POWDERCOATED "MONUMENT"

RF01 METAL ROOF, COLORBOND "SHALE GREY"

RF02 ROOF LIGHT

RF50 DOWNPIPE, PAINTED "MONUMENT" RS01 SOFTFALL

Issued under the Environmental Planning and Assessment Act 1979

Approved Application: SSD-8845345

Granted on: 30 September 2021 Sheet: 23 of 38