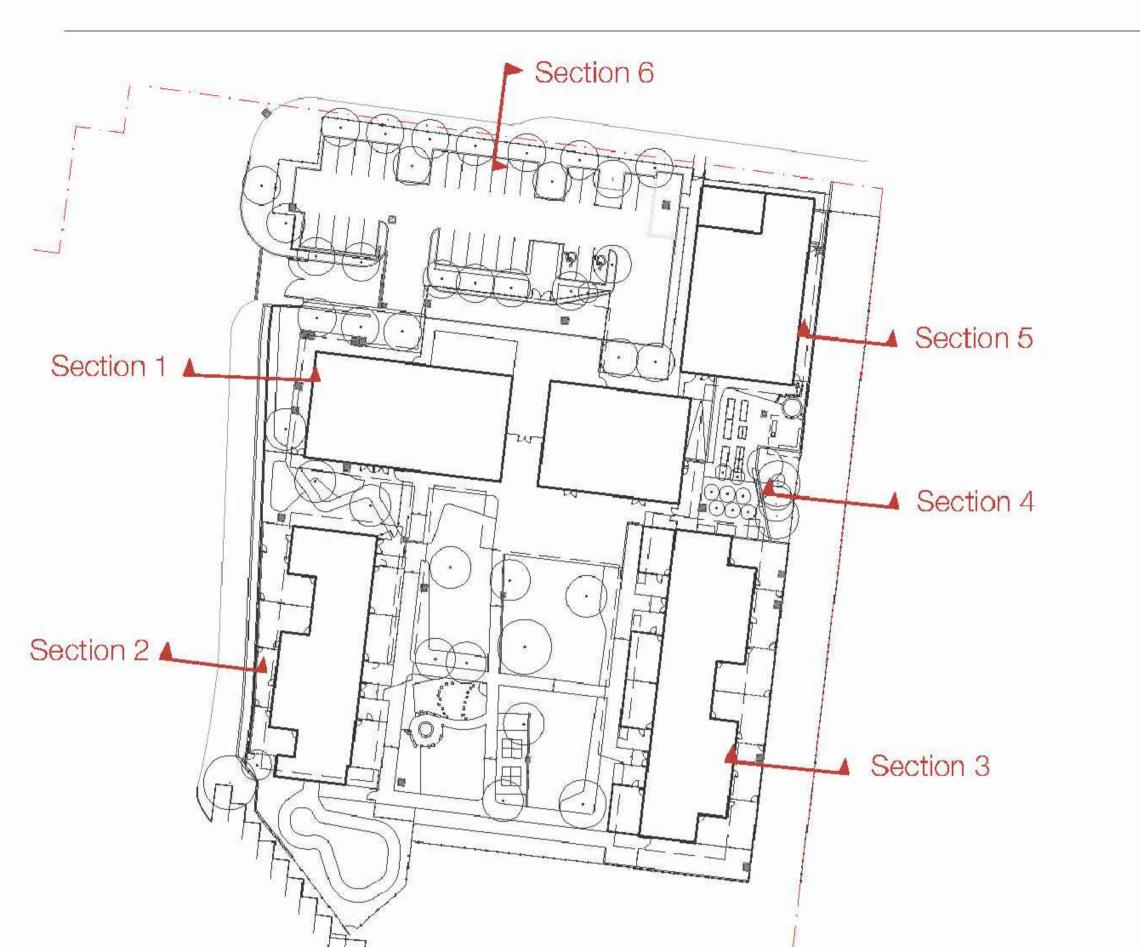

# BOUNDARY TREATMENTS

1:5 Grass slope

change

SCALE 1:100 @A3

1.5m Level 1:5 Grass slope

Road verge

verge

SECTION 2

SECTION 1

Planning, Industry &

Environment

Amendments

SCALE 1:100 @A3

Verified

Approved

Drawing No

190941 L-6000

lssu<u>e</u>

# BOUNDARY TREATMENTS

 A mendments

 Issue Description
 Date

 A ISSUE FOR SSDA
 13/04/2021

 B ISSUE FOR SSDA
 07/07/2021

 C ISSUE FOR SSDA
 14/07/2021

 D ISSUE FOR SSDA
 29/07/2021

 E ISSUE FOR SSDA
 08/09/2021

SCALE 1:100 @A3

HENRY & HYMAS Suite 2.01, 828 Pacific Highway, Gordon, NSW, 2072 02 9417 8400 INTELLE BUILDING SERVICES STEVE WATSON & PARTNERS ZAUNER CONSTRUCTION zauner SCHOOL INFRASTRUCTURE NSW Level 8, 259 George Street, Sydney, NSW, 2000 1300 482 651 Group GSA Pty Ltd ABN 76 002 113 779 Level 7, 80 William St East Sydney NSW Australia 2011 www.groupgsa.com T +612 9361 4144 F +612 9332 3458 architecture interior design urban design landscape nom architect M. Sheldon 3990 Project Title **BUDAWANG SCHOOL** 15 Croobyar Road, Milton, NSW 2538 Drawing Title LANDSCAPE **BOUNDARY TREATMENTS 2** Drawing created (date) Plotted and checked by Verified Approved lssu<u>e</u> Drawing No 190941 L-6001