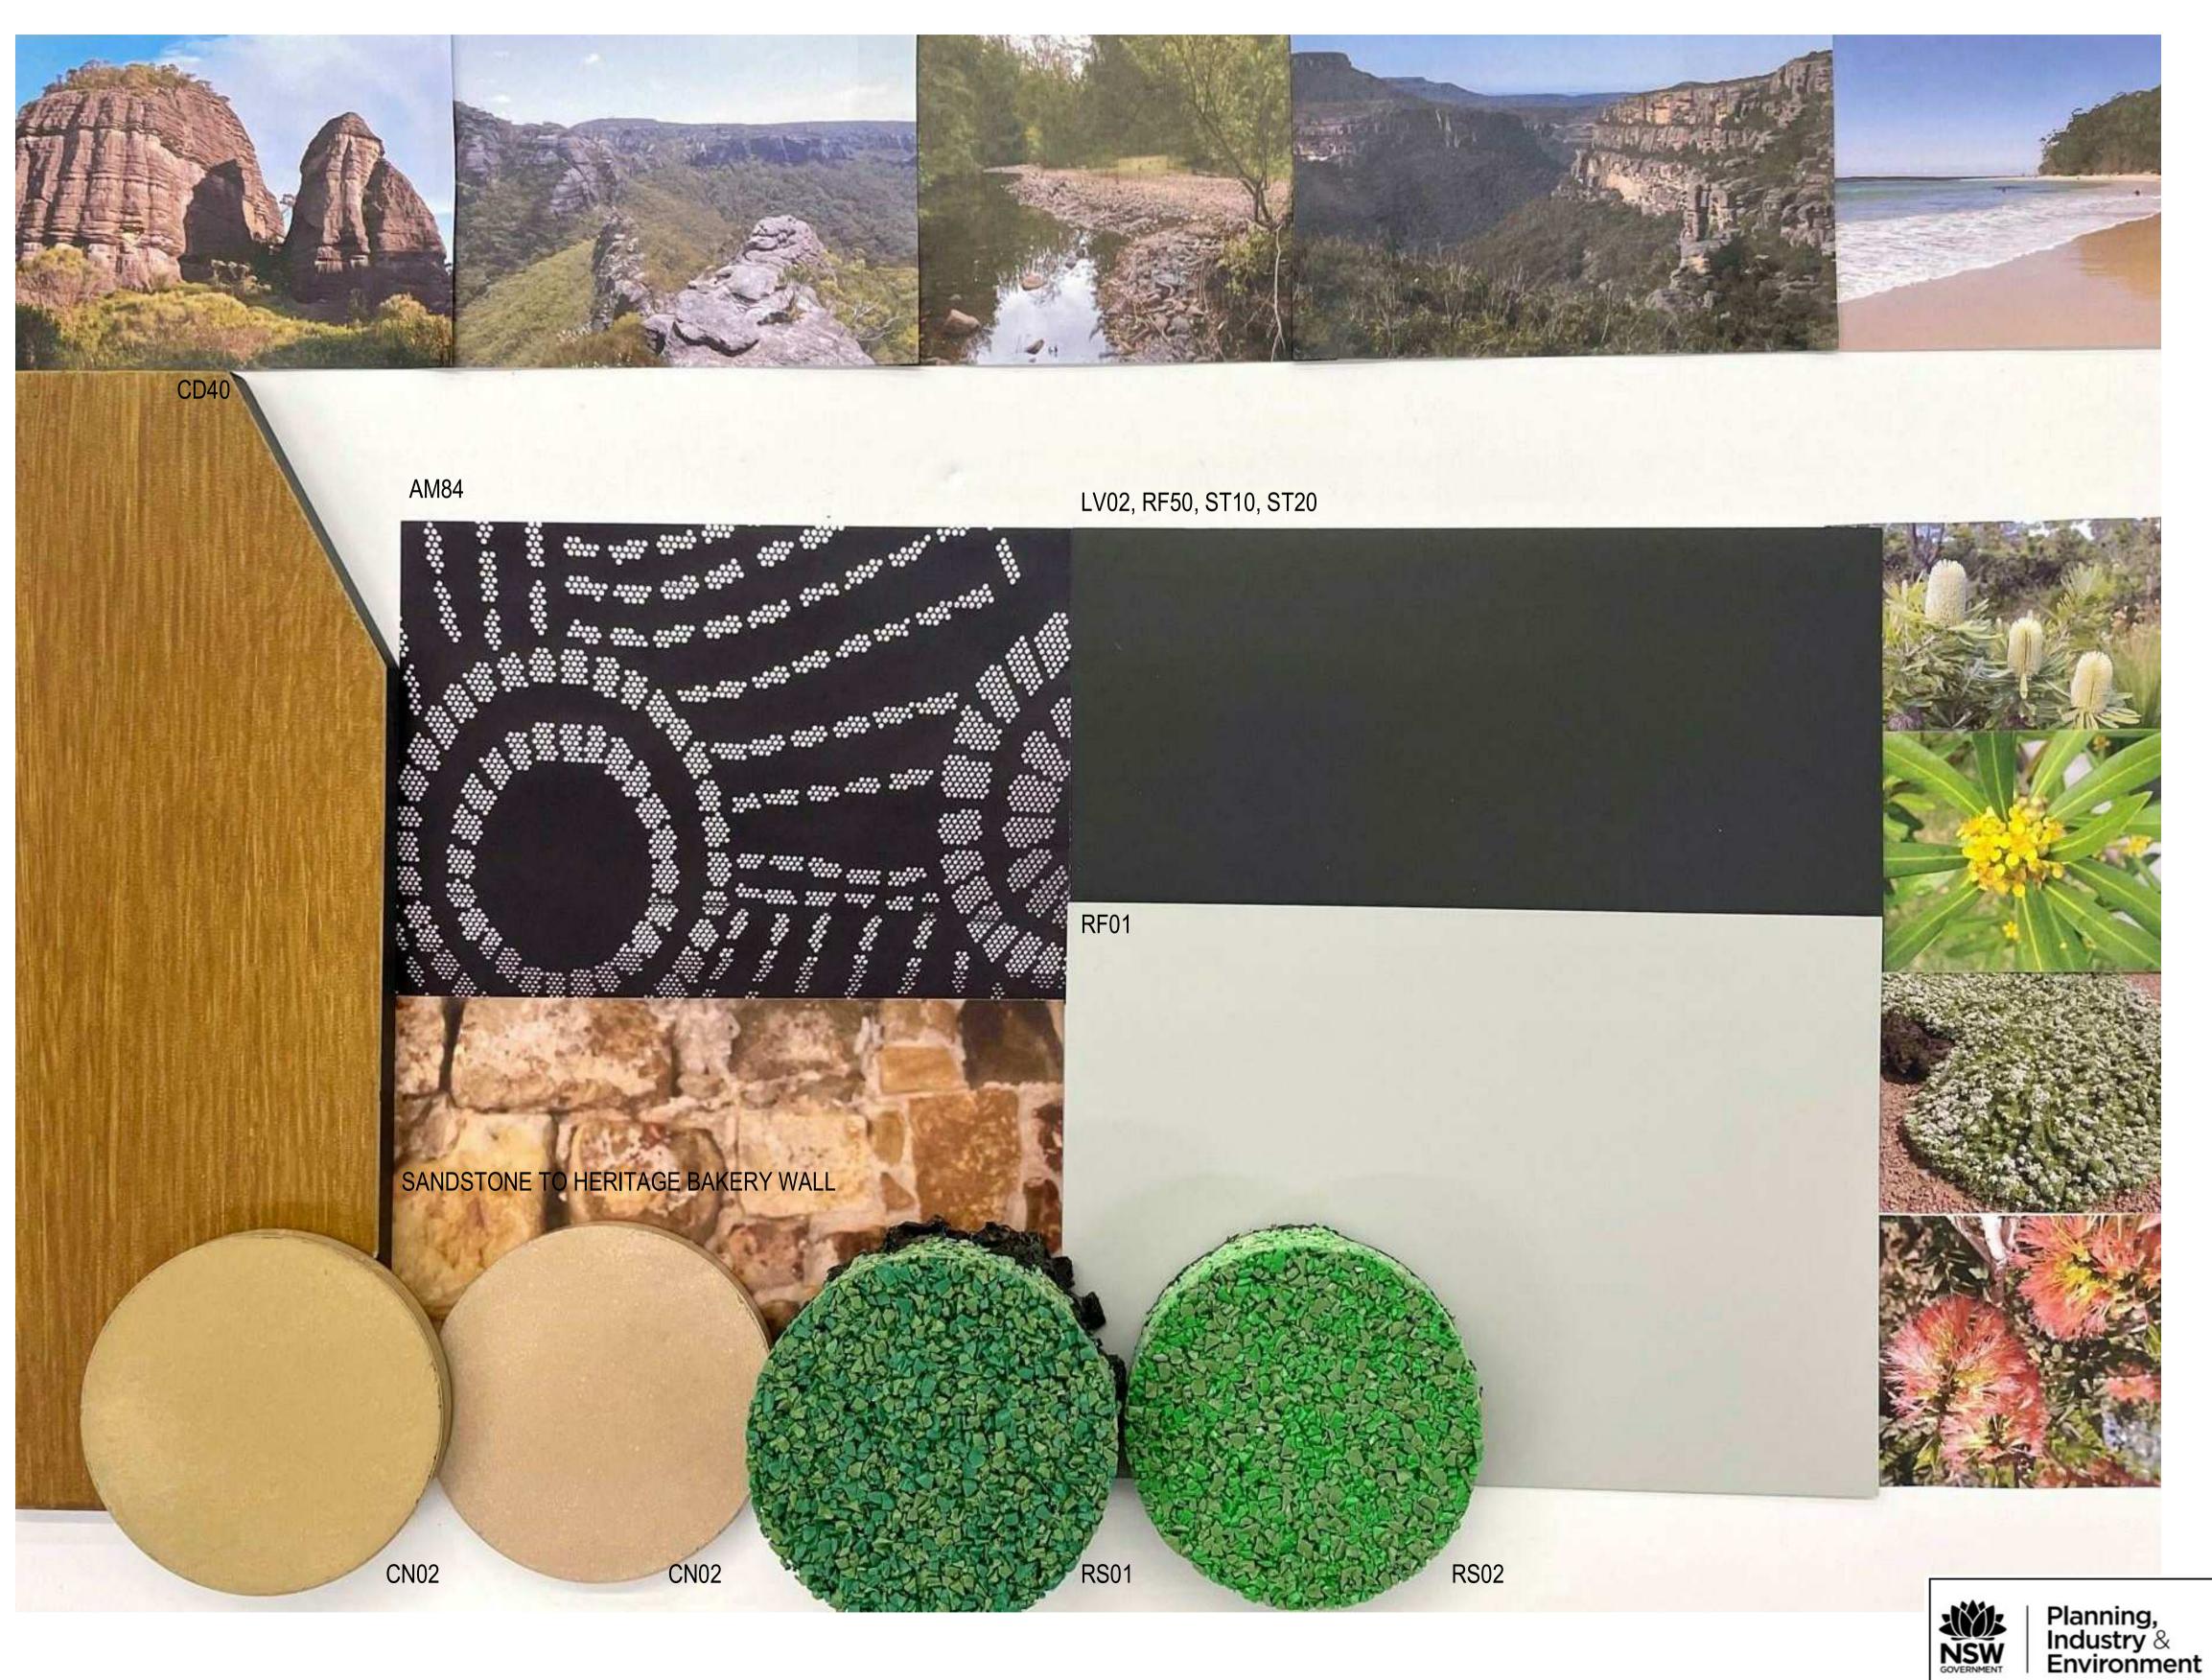

### **EXTERNAL FINISHES LEGEND**

AM03 POWDERCOATED SHEET ALUMINIUM FASCIA AM84 LASER CUT PATTERN TO SELECTED FENCES CD01 METAL CLADDING IN "MONUMENT"

CD40 SOFFIT CN02 TEXTURED COLOURED PRE-CAST CONCRETE (COLOURS BLENDED) VERTICAL LOUVRES, POWDERCOATED IN VARIOUS COLOURS LV02 HORIZONTAL LOUVRES, POWDERCOATED "MONUMENT"

RF01 METAL ROOF, COLORBOND "SHALE GREY"

RF02 ROOF LIGHT

RF50 DOWNPIPE, PAINTED "MONUMENT" RS01 SOFTFALL

Issued under the Environmental Planning and Assessment Act 1979

Approved Application: SSD-8845345

Granted on: 30 September 2021 Sheet: 23 of 38

RS02 SOFTFALL ST10 STEEL COLUMN PAINTED "MONUMENT" ST20 STEEL BEAM PAINTED "MONUMENT"

A ISSUE FOR INFORMATION

B ISSUE FOR SSDA

23/03/2021

08/04/2021

Project Management SJA Level 1, 109 Pitt Street, NSW, 2000 02 9236 5000

### MATERIALS BOARD

| Scale           |            | 1 : 50 |
|-----------------|------------|--------|
| Drawing Created | d (date)   |        |
| Drawing Created | d (by)     | RF     |
| Plotted and che | cked by    | RF     |
| Verified        |            | RF     |
| Approved        |            | R      |
| Project No      | Drawing No | Issue  |