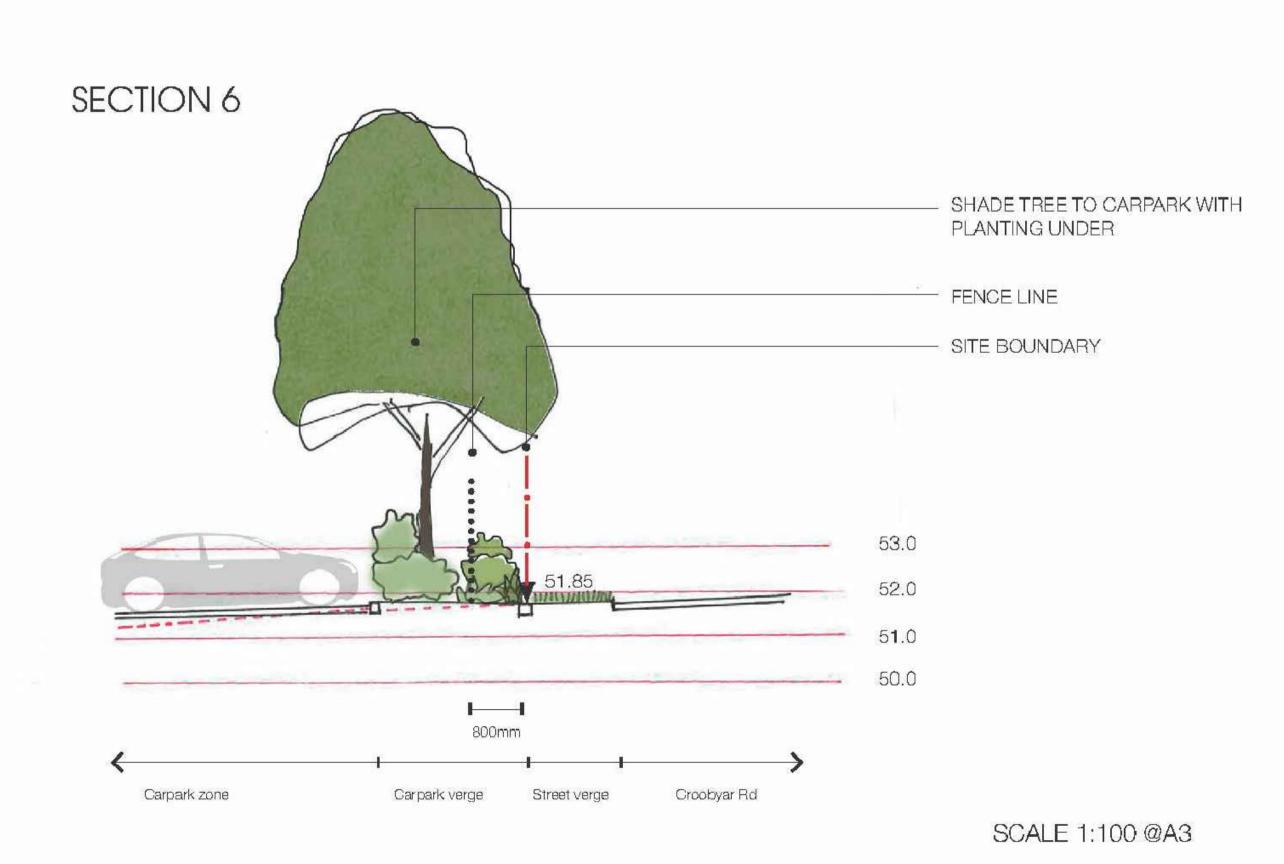

# BOUNDARY TREATMENTS

1:5 Grass slope

change

SCALE 1:100 @A3

1.5m Level 1:5 Grass slope

Road verge

verge

SECTION 2

SECTION 1

Planning, Industry &

Environment

Amendments

SCALE 1:100 @A3

Verified

Approved

Drawing No

190941 L-6000

lssu<u>e</u>

# BOUNDARY TREATMENTS

 A mendments

 Issue Description
 Date

 A ISSUE FOR SSDA
 13/04/2021

 B ISSUE FOR SSDA
 07/07/2021

 C ISSUE FOR SSDA
 14/07/2021

 D ISSUE FOR SSDA
 29/07/2021

 E ISSUE FOR SSDA
 08/09/2021

SCALE 1:100 @A3

HENRY & HYMAS Suite 2.01, 828 Pacific Highway, Gordon, NSW, 2072 02 9417 8400 INTELLE BUILDING SERVICES STEVE WATSON & PARTNERS ZAUNER CONSTRUCTION zauner SCHOOL INFRASTRUCTURE NSW Level 8, 259 George Street, Sydney, NSW, 2000 1300 482 651 Group GSA Pty Ltd ABN 76 002 113 779 Level 7, 80 William St East Sydney NSW Australia 2011 www.groupgsa.com T +612 9361 4144 F +612 9332 3458 architecture interior design urban design landscape nom architect M. Sheldon 3990 Project Title **BUDAWANG SCHOOL** 15 Croobyar Road, Milton, NSW 2538 Drawing Title LANDSCAPE **BOUNDARY TREATMENTS 2** Drawing created (date) Plotted and checked by Verified Approved lssu<u>e</u> Drawing No 190941 L-6001