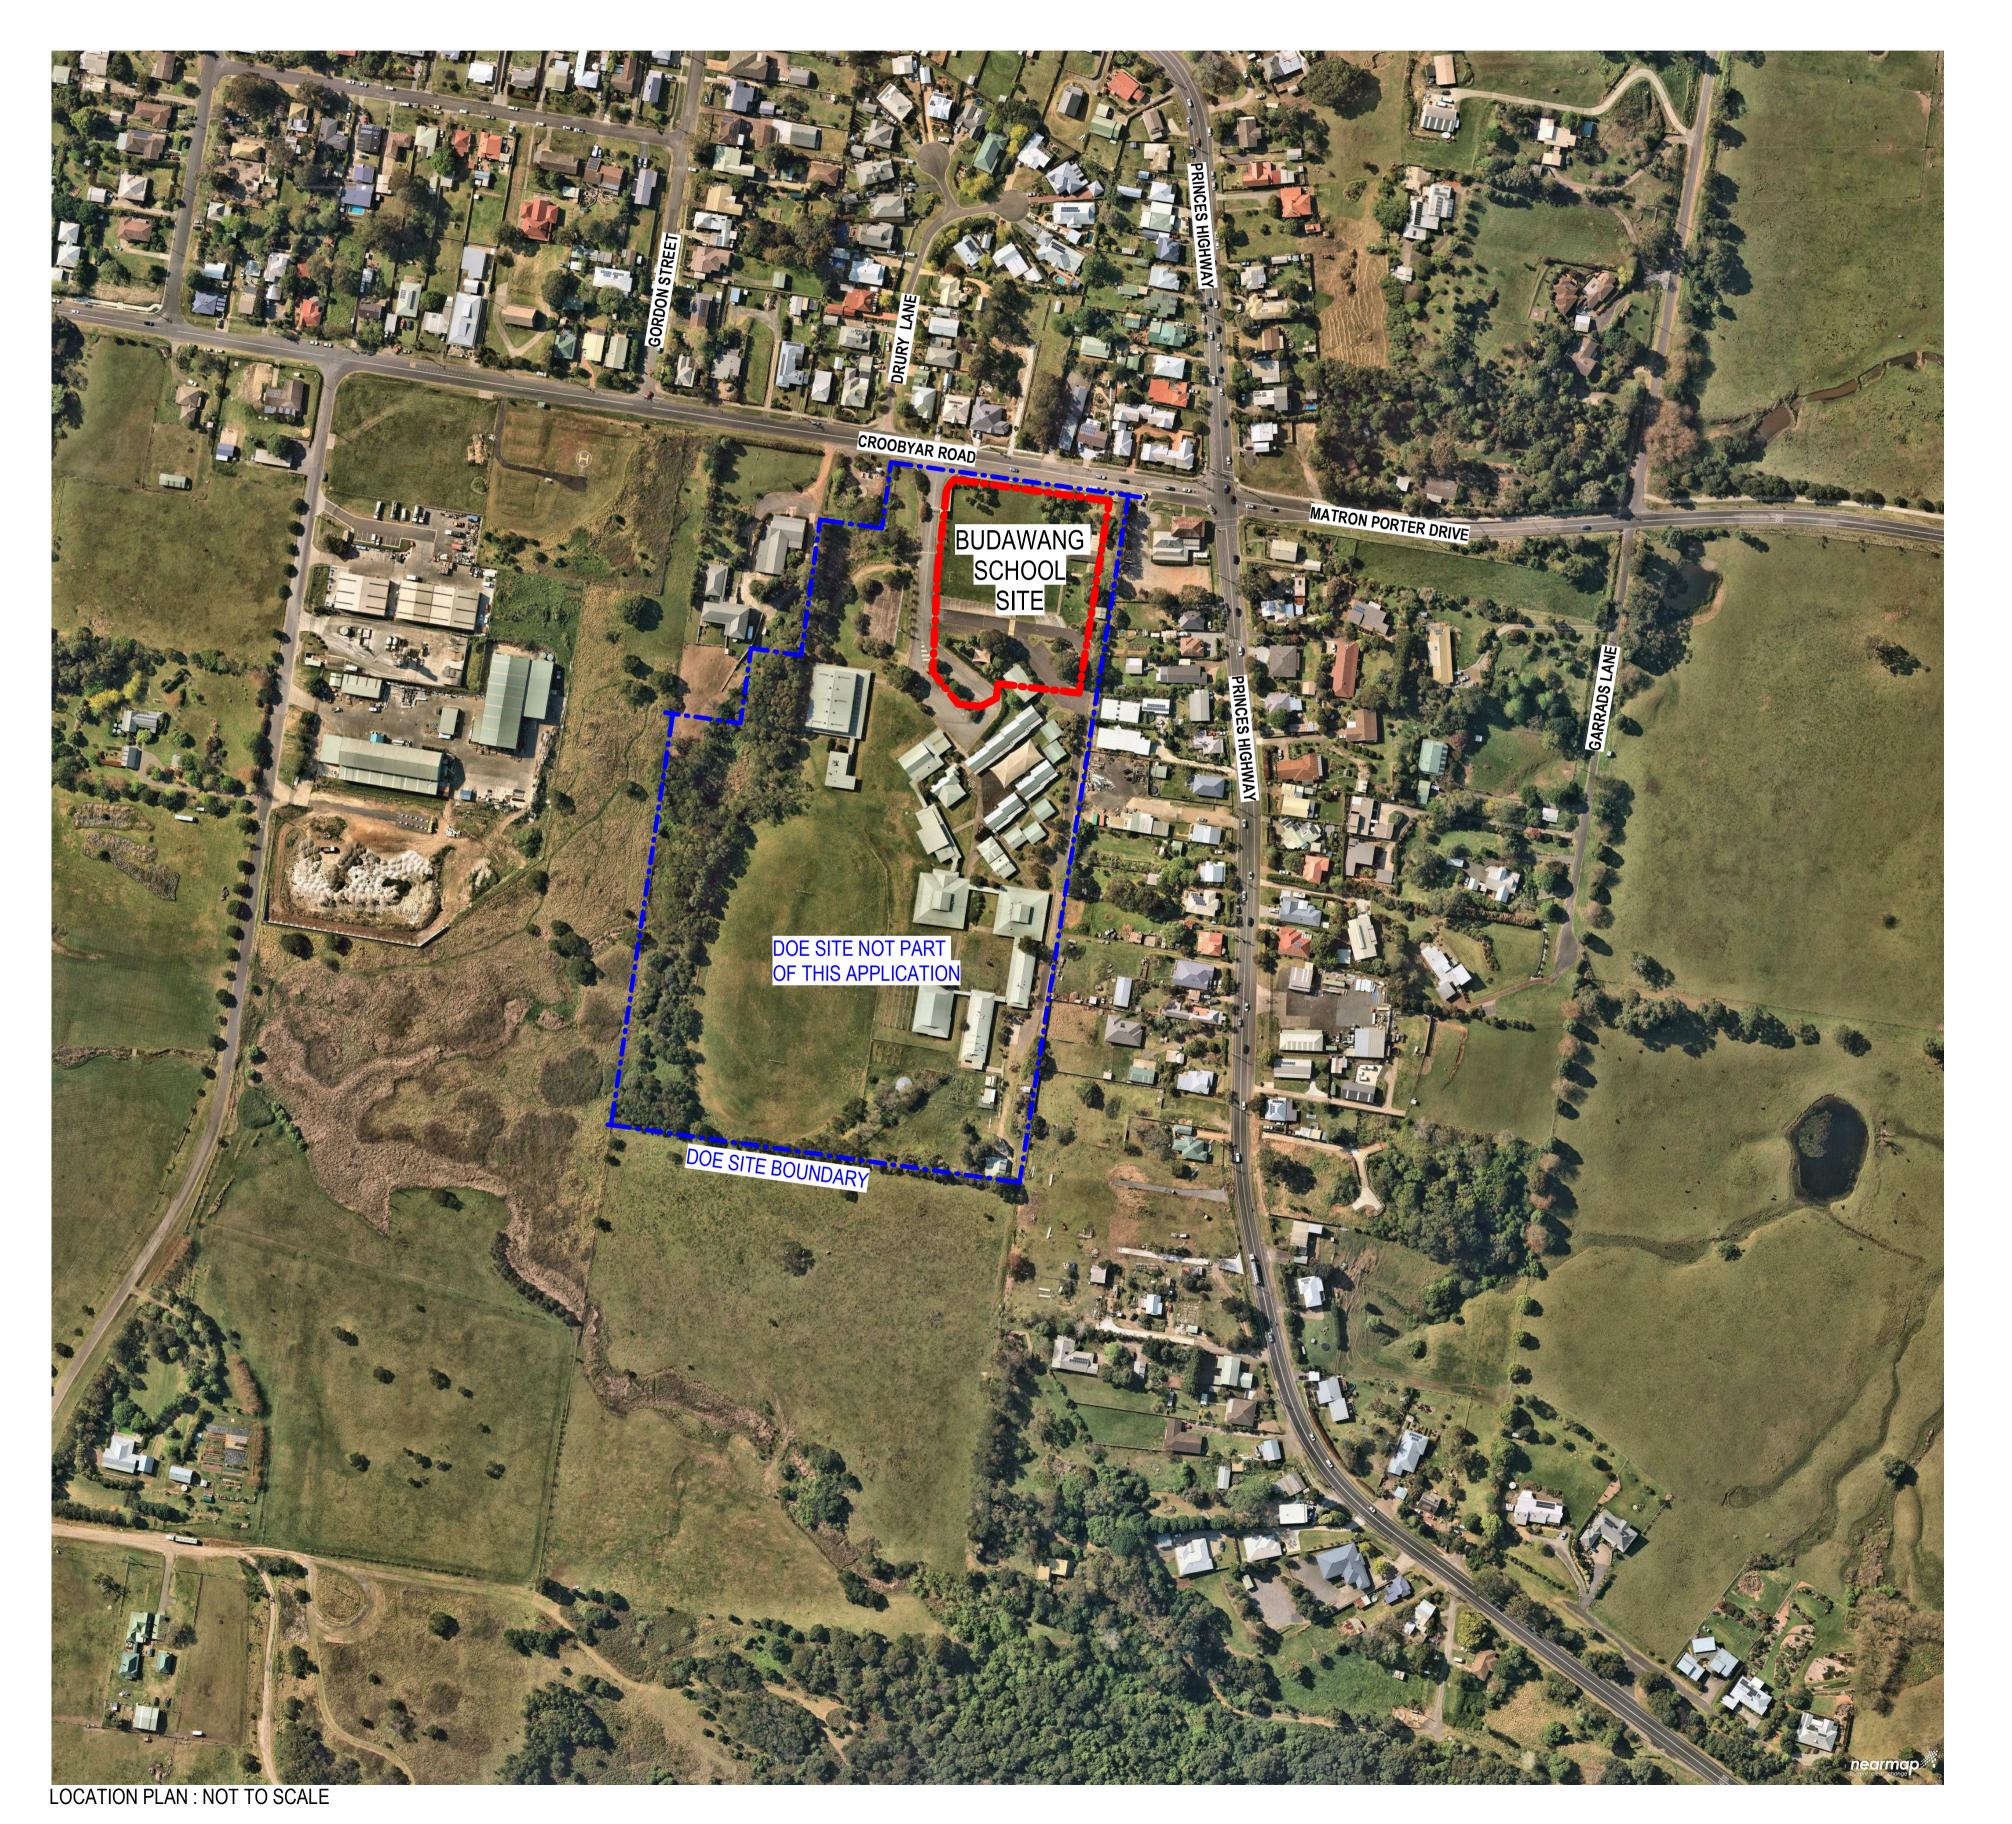

### SITE LOCATION PLAN

| Scale                  |            | 1:1000 |
|------------------------|------------|--------|
| Drawing Created        | l (date)   |        |
| Drawing Created        | I (by)     | СН     |
| Plotted and checked by |            | RF     |
| Verified               |            | RF     |
| Approved               |            | RK     |
| Project No             | Drawing No | Issue  |

### 190941 SSDA-1110 E

This drawing is the copyright of Group GSA Pty Ltd and may not be altered, reproduced or transmitted in any form or by any means in part or in whole without the written permission of Group GSA Pty Ltd. All levels and dimensions are to be checked and verified on site prior to the commencement of 60m any work, making of shop drawings or fabrication of components.