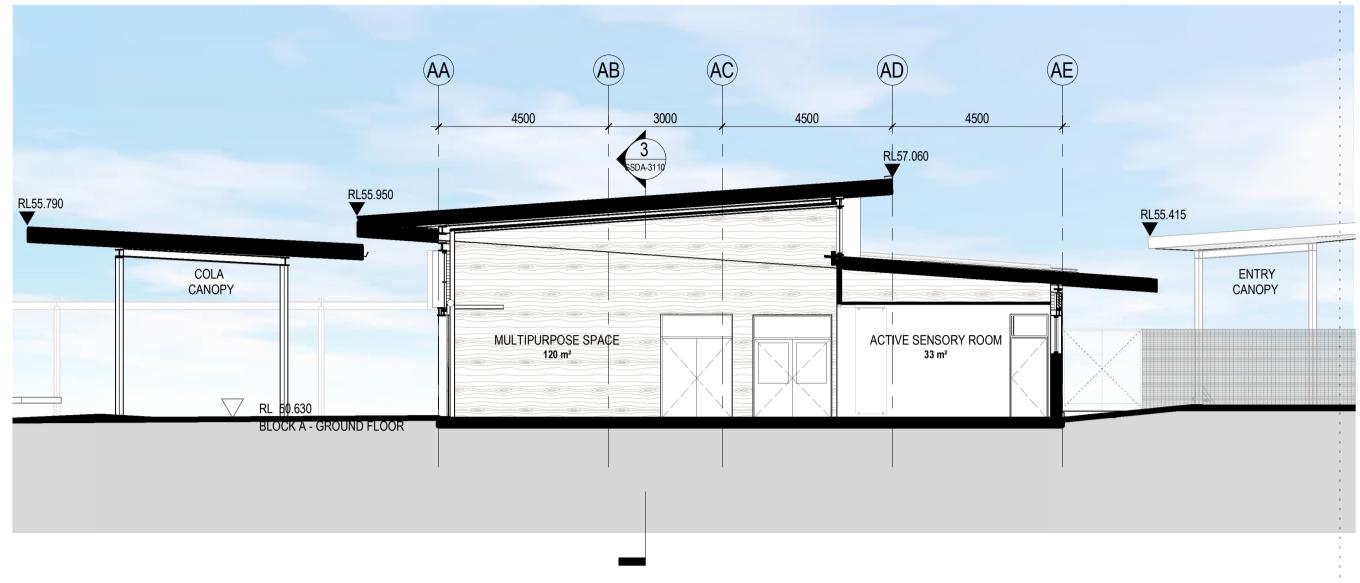

1 BLOCK A1 CROSS SECTION 2

2 BLOCK A2 CROSS SECTION 2

BLOCK A1 LONG SECTION.

1:100

SSDA SUBMISSION

Project Management

SJA
Level 1, 109 Pitt Street, NSW, 2000
02 9236 5000

Structural and Civil

T +612 9361 4144 F +612 9332 3458

architecture interior design urban design landscape nom architect M. Sheldon 3990 Project Title

BUDAWANG SCHOOL

Drawing Title

**BLOCK A SECTIONS** 

| Scale             |            | 1 : 100 |
|-------------------|------------|---------|
| Drawing Created   | (date)     |         |
| Drawing Created   | (by)       | TKD     |
| Plotted and checl | ked by     | RF      |
| Verified          |            | RF      |
| Approved          |            | RK      |
| Project No        | Drawing No | Issue   |

190941 SSDA-3110 F ≥

This drawing is the copyright of Group GSA Pty Ltd and may not be altered, reproduced or transmitted in any form or by any means in part or in whole without the written permission of Group GSA Pty Ltd. All levels and dimensions are to be checked and verified on site prior to the commencement of any work, making of shop drawings or fabrication of