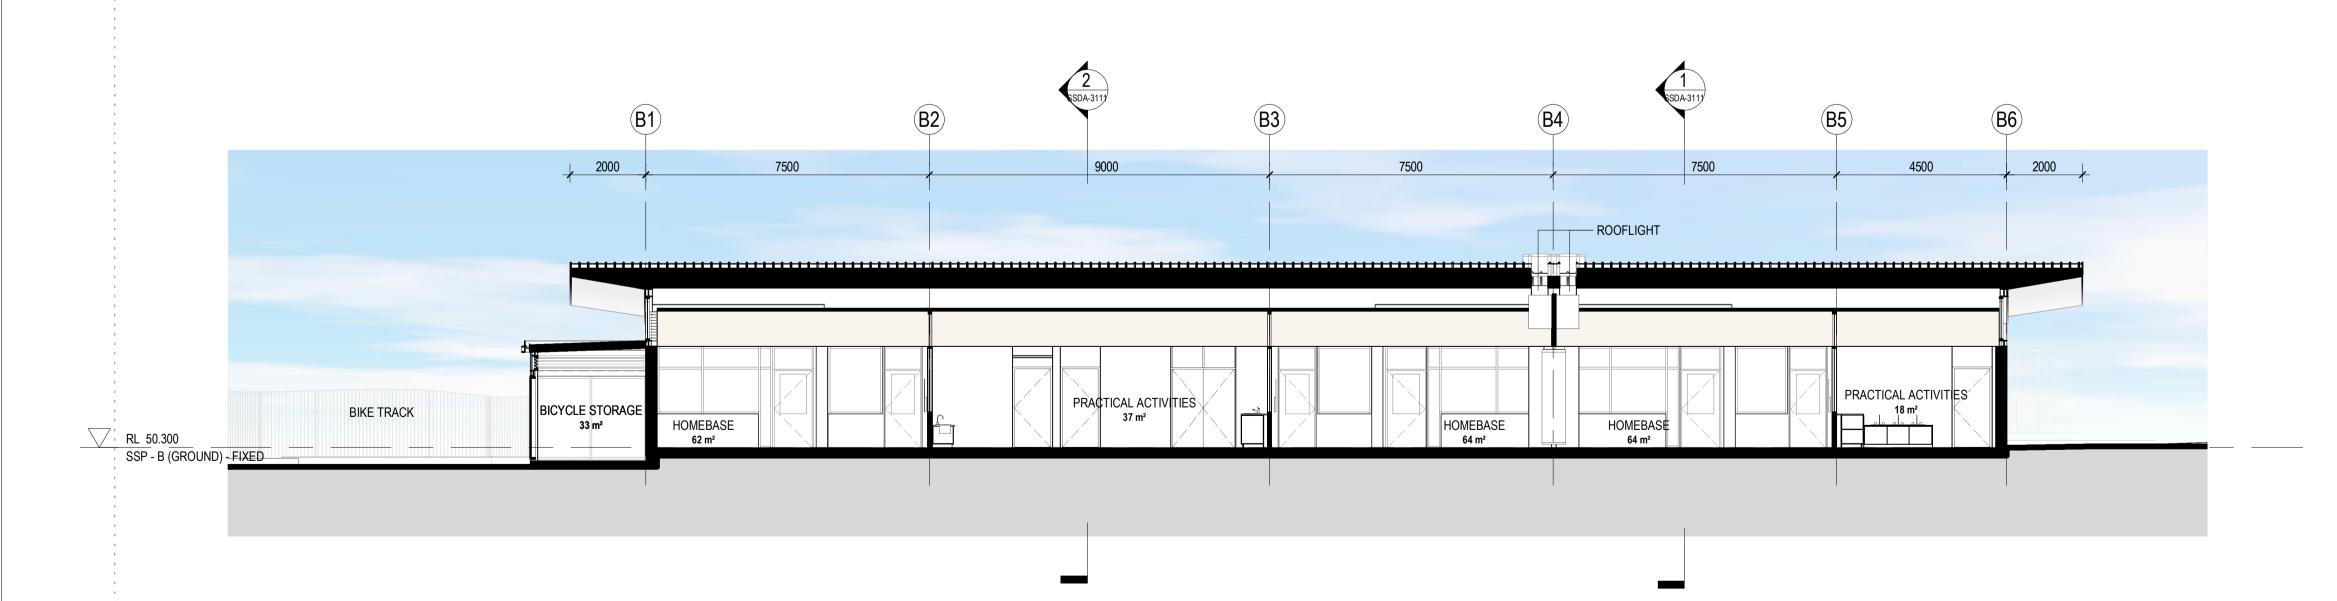

### BLOCK B SECTIONS

| Scale                  |            | 1 : 100  |
|------------------------|------------|----------|
| Drawing Created (date) |            | 11/23/20 |
| Drawing Created (by)   | )          | TKD      |
| Plotted and checked    | by         | RF       |
| Verified               |            | RF       |
| Approved               |            | RK       |
| Project No             | Drawing No | Issue    |

### 190941 SSDA-3111 D a

This drawing is the copyright of Group GSA Pty Ltd and may not be altered, reproduced or transmitted in any form or by any means in part or in whole without the written permission of Group GSA Pty Ltd. All levels and dimensions are to be checked and verified on site prior to the commencement of any work, making of shop drawings or fabrication of