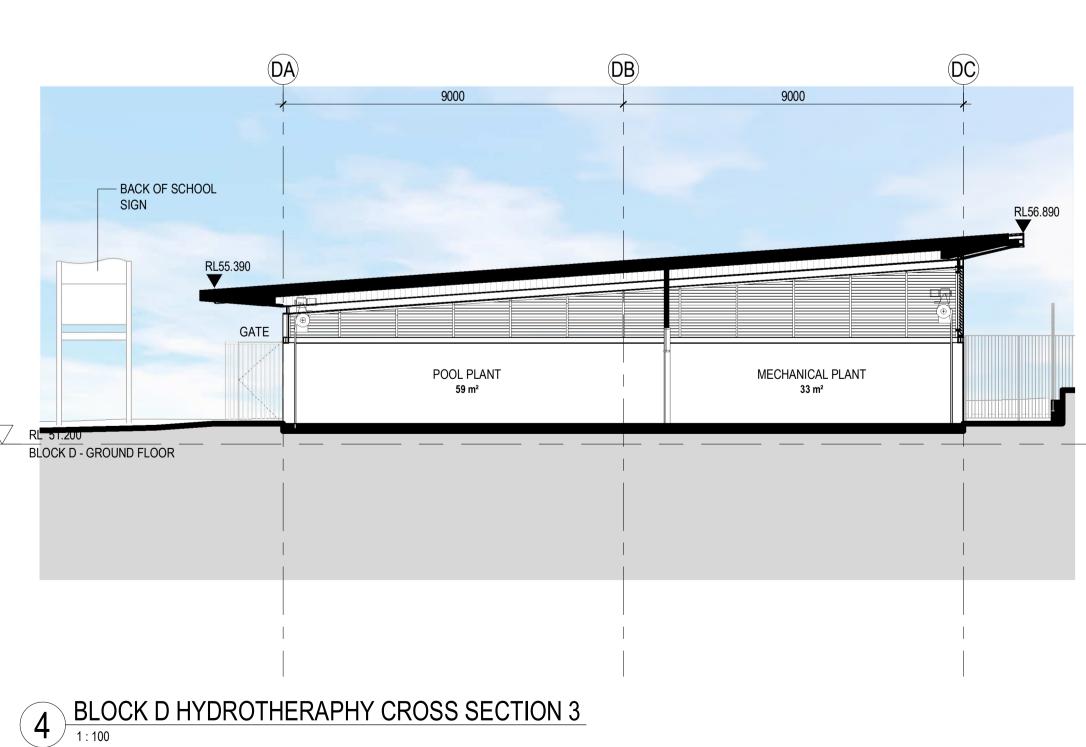

### BLOCK D SECTIONS

| Scale             |            | 1 : 100  |
|-------------------|------------|----------|
| Drawing Created ( | date)      | 11/23/20 |
| Drawing Created ( | by)        | TKD      |
| Plotted and check | ed by      | RF       |
| Verified          |            | RF       |
| Approved          |            | RK       |
| Project No        | Drawing No | Issue    |

### 190941 SSDA-3113 D 3

This drawing is the copyright of Group GSA Pty Ltd and may not be altered, reproduced or transmitted in any form or by any means in part or in whole without the written permission of Group GSA Pty Ltd. All levels and dimensions are to be checked and verified on site prior to the commencement of any work, making of shop drawings or fabrication of