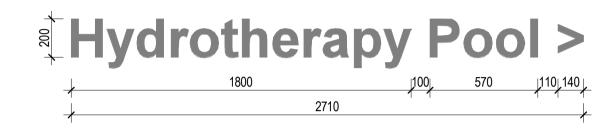

1 SIGN E HYDROTHERAPY ELEVATION

| SIGN E (HYDROTHERAPY POOL) |  |
|----------------------------|--|
| STAINLESS STEEL            |  |
| GILL SANS                  |  |
| STAINLESS STEEL            |  |
| CONCRETE WALL              |  |
|                            |  |
|                            |  |
|                            |  |