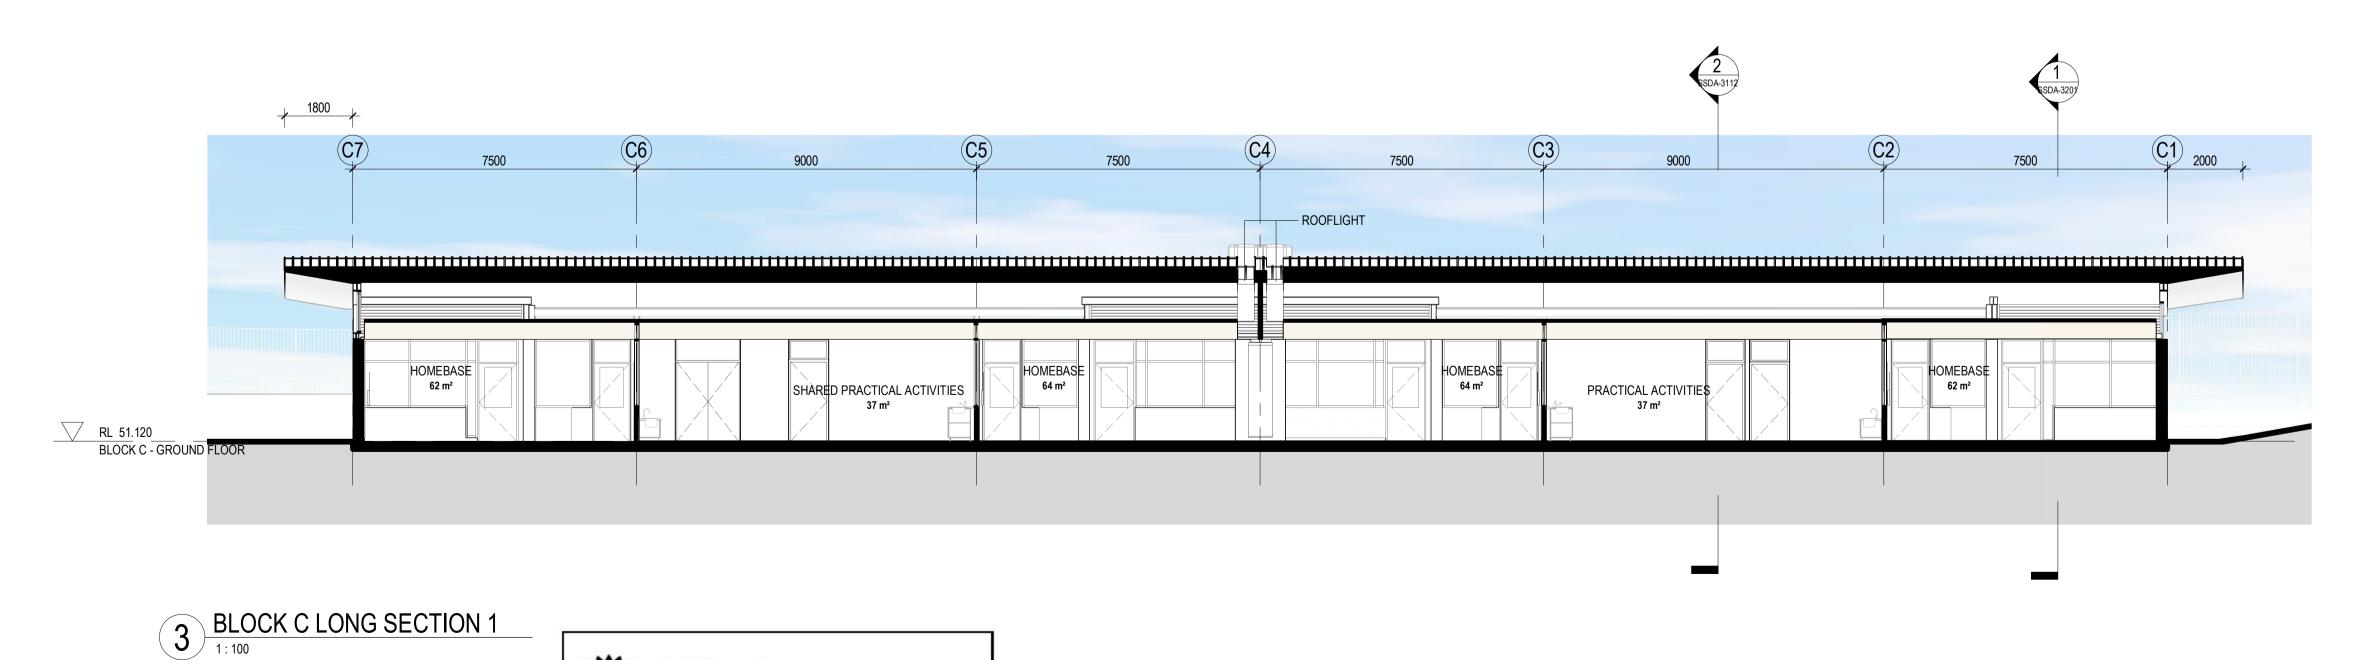

### **BLOCK C SECTIONS**

| Scale            |            | 1 : 100 |
|------------------|------------|---------|
| Drawing Created  | l (date)   |         |
| Drawing Created  | l (by)     | СН      |
| Plotted and chec | ked by     | RF      |
| Verified         |            | RF      |
| Approved         |            | RK      |
| Project No       | Drawing No | Issue   |

190941 SSDA-3112 E 2

checked and verified on site prior to the commencement of any work, making of shop drawings or fabrication of

2 BLOCK D HYDROTHERAPHY CROSS SECTION 2

Issue Description

ISSUE FOR INFORMATION