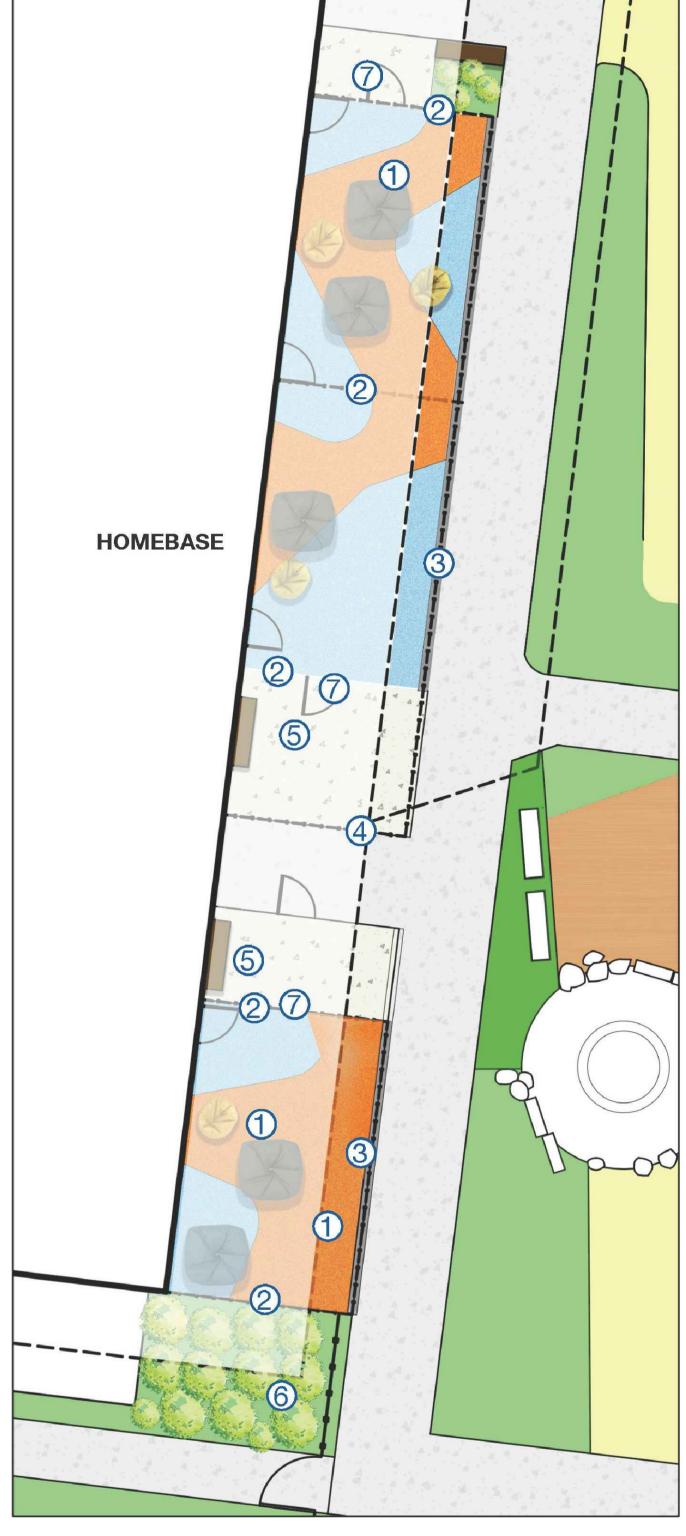

## OUTDOOR LEARNING SPACE

#### **LEGEND**

- 1. SPACE INCLUDES PATTERNED RUBBER SOFT FALL SURFACE AND SOFT, WEATHERPROOF FURNISHING FOR CASUAL SEATING (E.G. BEANBAGS).
- 2. FENCING OUTDOOR LEARNING SPACE SECURIFOR MESH FENCE 2150MM HIGH
- 3. CONCRETE PLINTH WITH FENCING FOR SEATING (400MM NOM. HEIGHT)
- 4. ROOF OVER
- 5. ENTRY ZONE PAUSE SPACES WITH SEATING AND BLACKBOARDS UNDER COVER FOR ACTIVATION
- 6. SCREEN PLANTING TO FENCING ALONG OUTDOOR LEARNING SPACES WHERE POSSIBLE TO INCREASE SENSE OF ENCLOSURE AND MAINTAIN PRIVACY
- GATE