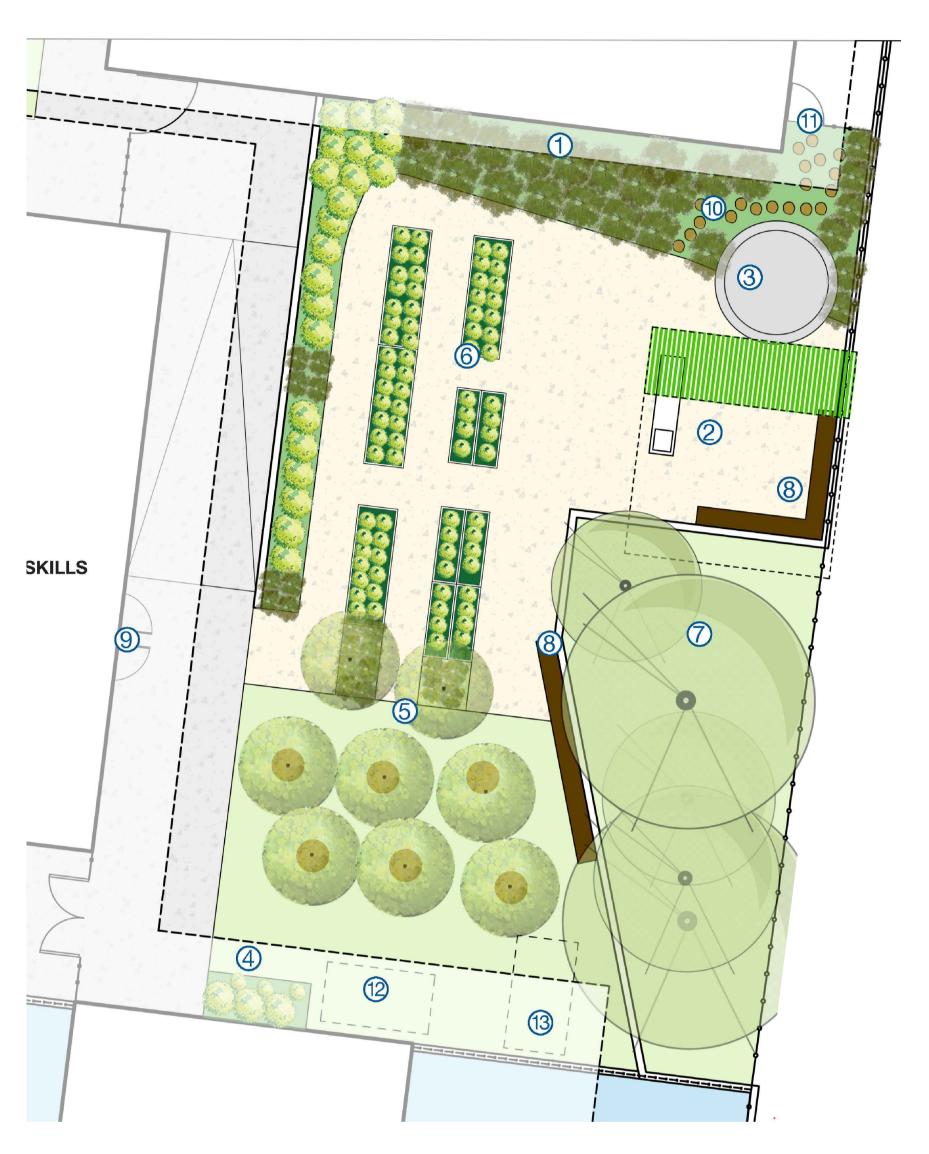

## **BUSH GARDEN**

### **LEGEND**

- ACCESS PATH
- LOW PLANTING WITH SEATS
- SANDSTONE SEATS TO YARNING CIRCLE
- SOFT FALL MULCH AND STEPPERS
- YARNING CIRCLE
- TO FUTURE PLAN DESIGN
- PLAY SPACE

## SENSORY PLAYGROUND

#### LEGEND

- **BOUNDARY FENCE**
- INTERNAL FENCE AND SERVICE GATE ACCESS
- SENSORY PLANTING FOCUS ON COLOUR, TEXTURE AND SCENT
- SHADE TREES WITH SEATING UNDER
- SWALE GROUNDCOVER PLANTING
- OPPORTUNITIES FOR SENSORY PLAY ITEMS
- CONNECTION TO LIBRARY
- **ROOF OVERHEAD**
- TIERED RETAINING WALL WITH PLANTING
- **OUTDOOR STAFF SPACE**

## PRODUCTIVE GARDEN

#### **LEGEND**

- 1. GARDEN BED FOCUS ON PRODUCTIVE PLANTS, MEDICINAL HERBS AND BUSH TUCKER
- 2. PERGOLA FOR SHADE INCLUDING VINE COVERED SECTION GRAPES, SEATING AND OUTDOOR BENCH IN SPACE
- 3. ROUND GALVANISED WATER TANK WITH TAP FOR WATERING GARDEN
- 4. TURF
- 5. SMALL ORCHARD TREES IN MULCH RINGS
- 6. RAISED GARDENS BEDS FOR FOOD GROWING
- 7. EXISTING TREES TO BE RETAINED
- 8. RETAINING WALL WITH SEATING ATTACHED
- 9. CONNECTION TO LIFE SKILLS/ INDOOR KITCHEN AREA
- 10. STEPPERS THROUGH GARDEN FOR SERVICE ACCESS ONLY
- 11. SERVICE GATE AND FENCING TO REAR OF HYDROTHERAPY BUILDING
- 12. CLOTHESLINE
- 13. CHICKEN COOP-MOBILE