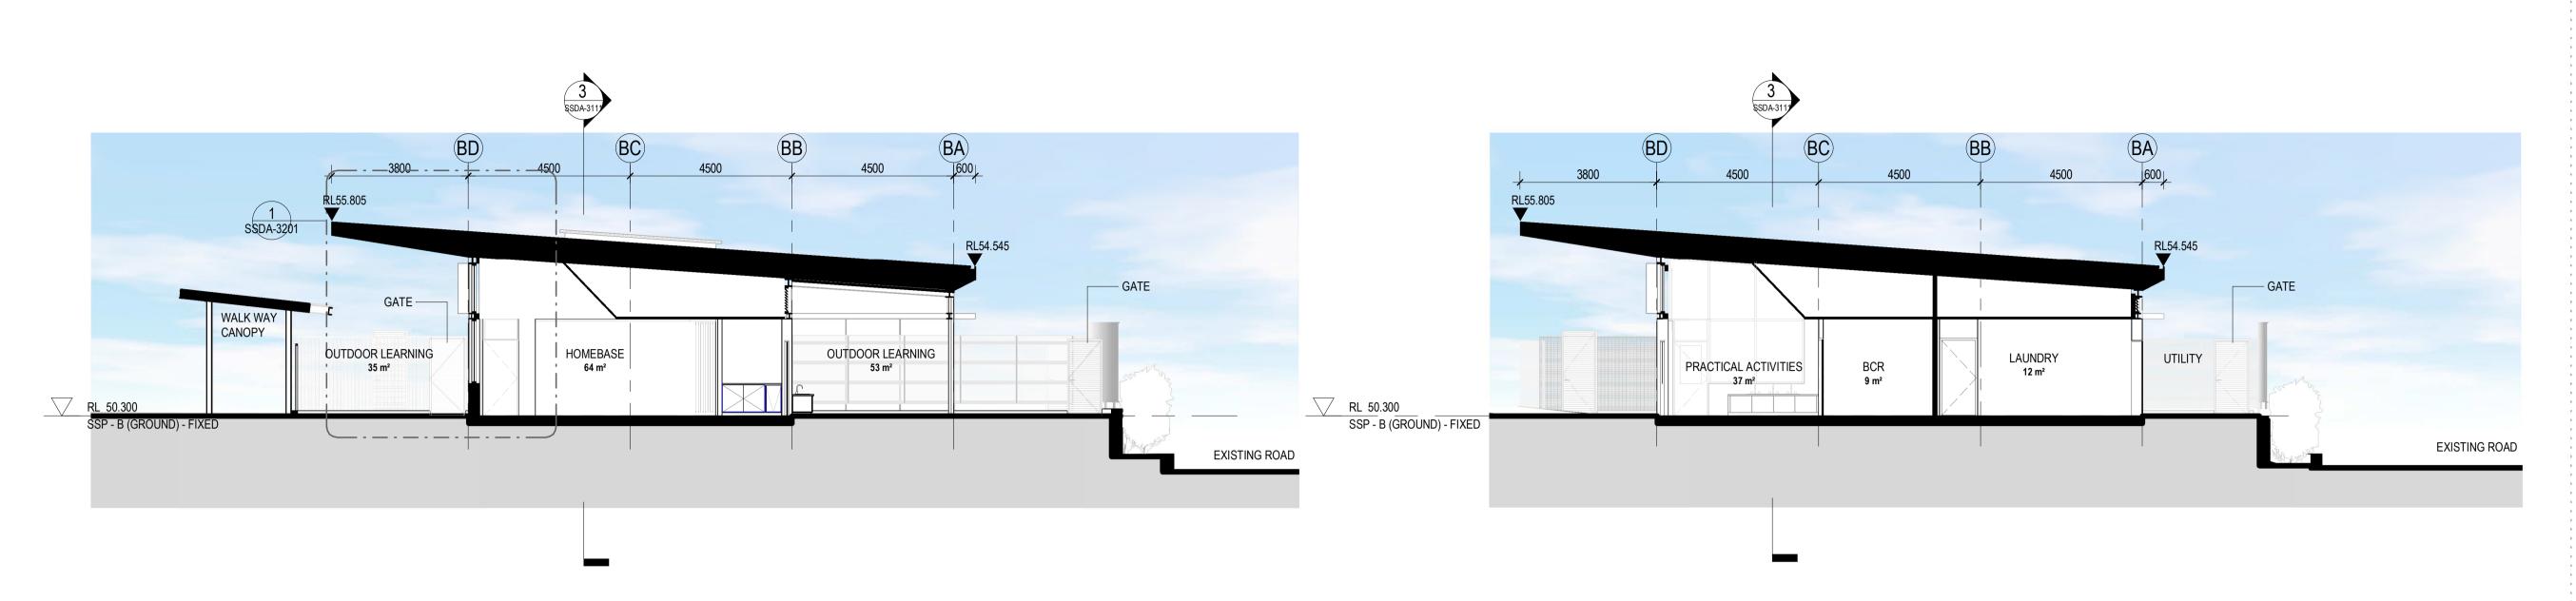

### BLOCK B SECTIONS

| Scale                  |            | 1 : 100  |
|------------------------|------------|----------|
| Drawing Created (date) |            | 11/23/20 |
| Drawing Created (by)   | )          | TKD      |
| Plotted and checked    | by         | RF       |
| Verified               |            | RF       |
| Approved               |            | RK       |
| Project No             | Drawing No | Issue    |

### 190941 SSDA-3111 D a

This drawing is the copyright of Group GSA Pty Ltd and may not be altered, reproduced or transmitted in any form or by any means in part or in whole without the written permission of Group GSA Pty Ltd. All levels and dimensions are to be checked and verified on site prior to the commencement of any work, making of shop drawings or fabrication of