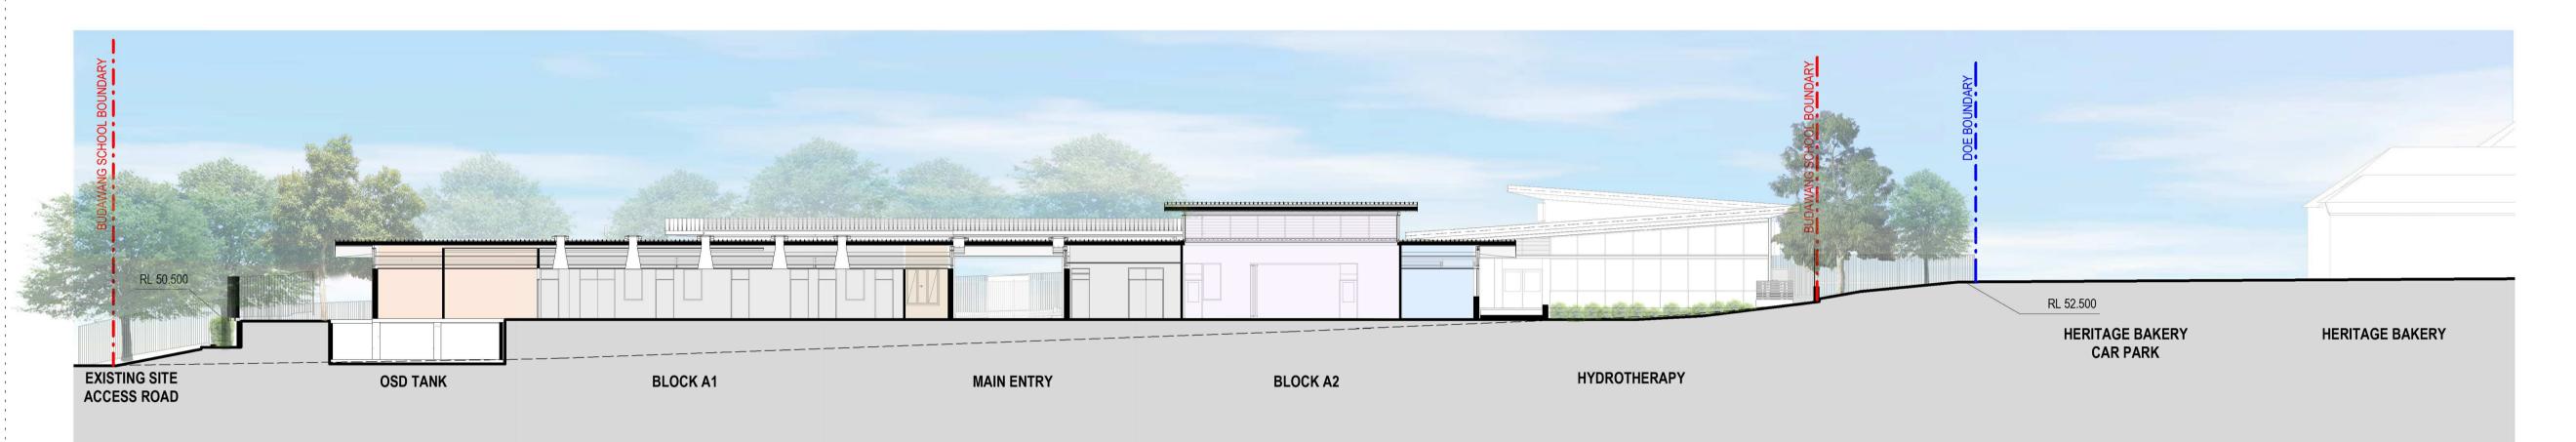

www.groupgsa.com T +612 9361 4144 F +612 9332 3458

architecture interior design urban design landscape nom architect M. Sheldon 3990 Project Title

BUDAWANG SCHOOL

Drawing Title

SITE SECTIONS

| 1000/1                | SSDA_3100  | D     |
|-----------------------|------------|-------|
| Project No            | Drawing No | Issue |
| Approved              |            | RK    |
| Verified              |            | RF    |
| Plotted and checked l | by         | RF    |
| Drawing Created (by)  |            | CH    |
| Drawing Created (date | e)         |       |
| Scale                 |            | 1:200 |
|                       |            |       |