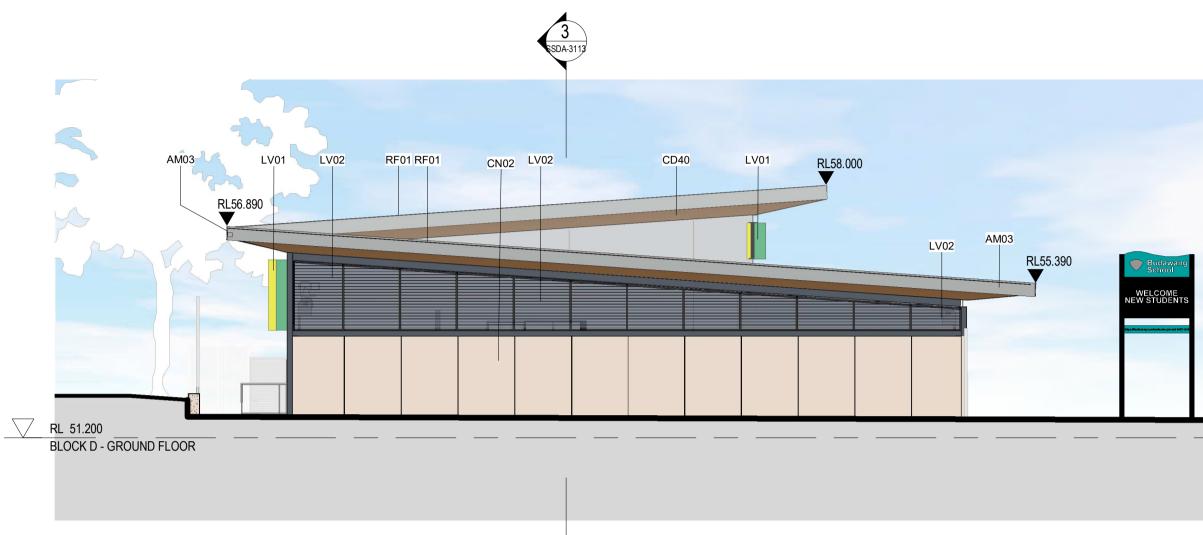

### BLOCK C ELEVATIONS

| Scale            |            | 1 : 10 |
|------------------|------------|--------|
| Drawing Created  | (date)     |        |
| Drawing Created  | (by)       | TKI    |
| Plotted and chec | ked by     | R      |
| Verified         |            | R      |
| Approved         |            | RI     |
| Project No       | Drawing No | Issu   |

# 2 BLOCK C EAST ELEVATION. 1:100

BLOCK C NORTH ELEVATION.

4 BLOCK C SOUTH ELEVATION.

1:100

A1 A2

ISSUE FOR INFORMATION

ISSUE FOR INFORMATION

ISSUE FOR INFORMATION ISSUE FOR INFORMATION