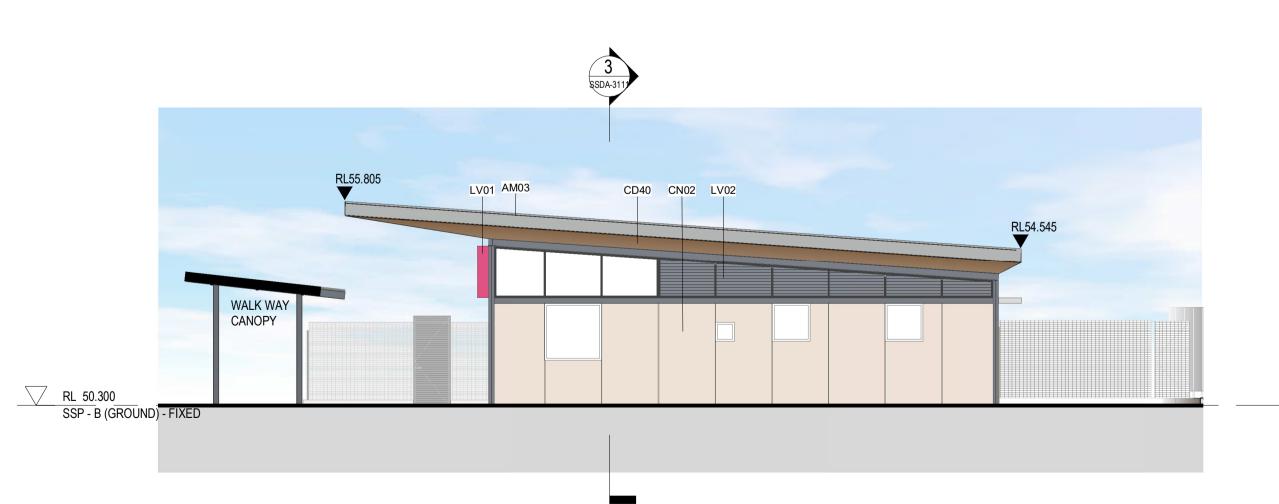

2 HYDROTHERAPY NORTH ELEVATION.

LV01 CD01 CD40 AM03 RF01 CN02 CN02 LV02 AM03 CD40 - RETAINING WALL RL 51.200 BLOCK D - GROUND FLOOR

3 HYDROTHERAPY EAST ELEVATION.

4 HYDROTHERAPY SOUTH ELEVATION.

SJA Level 1, 109 Pitt Street, NSW, 2000 02 9236 5000

### **EXTERNAL FINISHES LEGEND**

AM03 POWDERCOATED SHEET ALUMINIUM FASCIA AM84 LASER CUT PATTERN TO SELECTED FENCES CD01 METAL CLADDING IN "MONUMENT"

CD40 SOFFIT CN02 TEXTURED COLOURED PRE-CAST CONCRETE (COLOURS BLENDED) VERTICAL LOUVRES, POWDERCOATED IN VARIOUS COLOURS LV02 HORIZONTAL LOUVRES, POWDERCOATED "MONUMENT"

RF01 METAL ROOF, COLORBOND "SHALE GREY"

RF02 ROOF LIGHT

RF50 DOWNPIPE, PAINTED "MONUMENT" RS01 SOFTFALL

Issued under the Environmental Planning and Assessment Act 1979

Approved Application: SSD-8845345

Granted on: 30 September 2021 Sheet: 23 of 38

RS02 SOFTFALL ST10 STEEL COLUMN PAINTED "MONUMENT" ST20 STEEL BEAM PAINTED "MONUMENT"

A ISSUE FOR INFORMATION

B ISSUE FOR SSDA

23/03/2021

08/04/2021

Project Management SJA Level 1, 109 Pitt Street, NSW, 2000 02 9236 5000