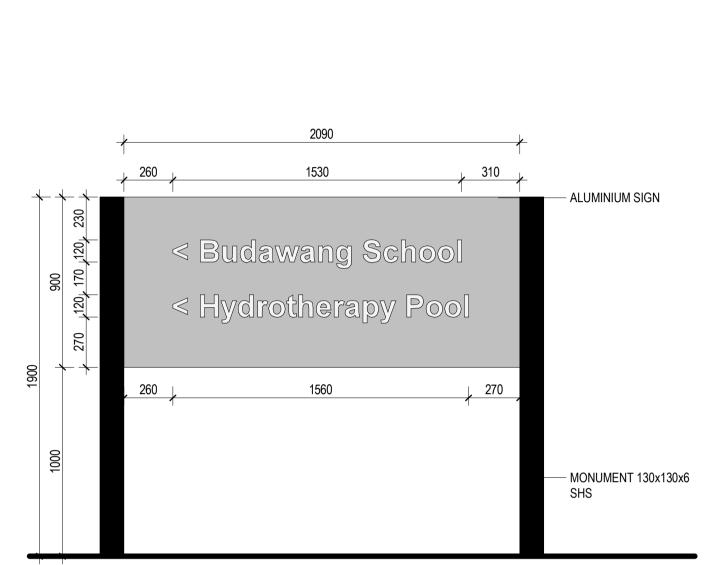

1 SIGN E HYDROTHERAPY ELEVATION

| SIGN E (HYDROTHERAPY POOL) |  |
|----------------------------|--|
| STAINLESS STEEL            |  |
| GILL SANS                  |  |
| STAINLESS STEEL            |  |
| CONCRETE WALL              |  |
|                            |  |
|                            |  |
|                            |  |