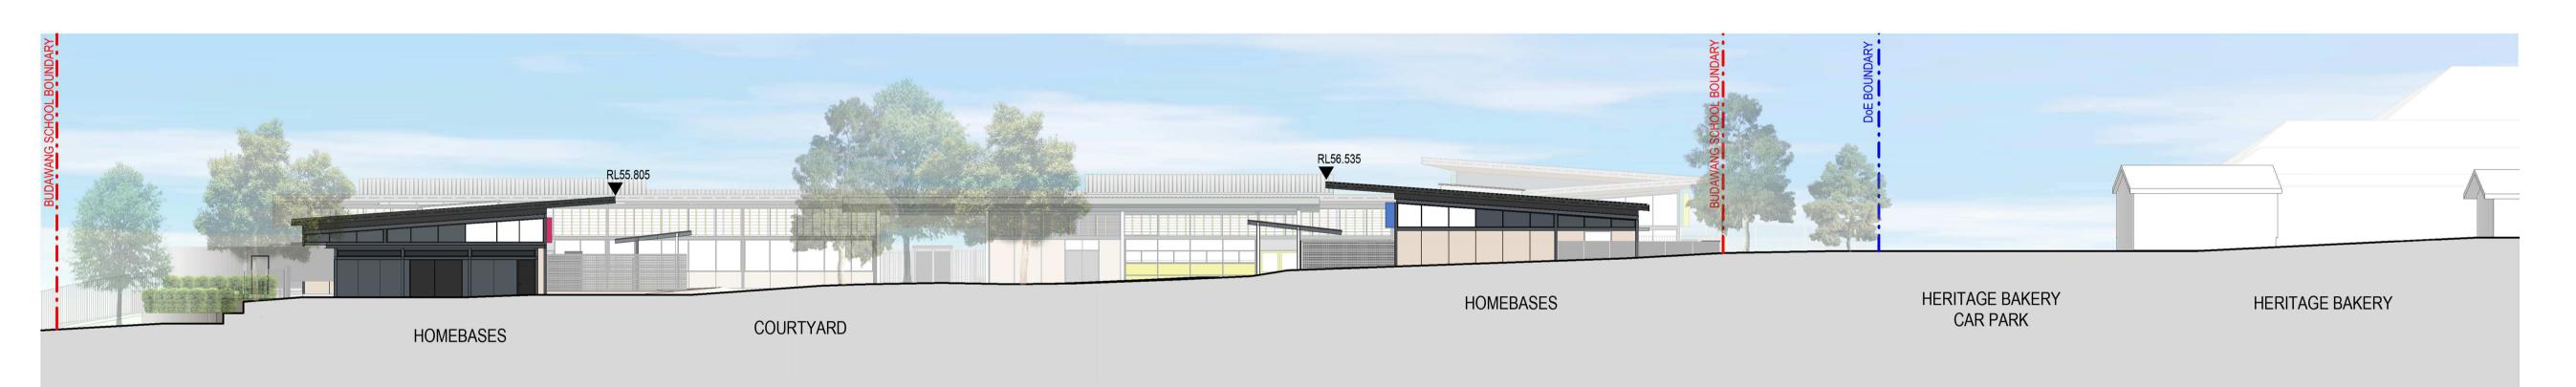

NORTH ELEVATION FROM CROOBYAR ROAD

1:200

2 SOUTH ELEVATION FROM RESIDUAL DOE SITE

3 WEST ELEVATION FROM EXISTING ROAD

TREES ON SITE NOT SHOWN FOR CLARITY. REFER TO LANDSCAPE PLAN FOR LOCATION AND VARIETY

Project Management SJA Level 1, 109 Pitt Street, NSW, 2000 02 9236 5000