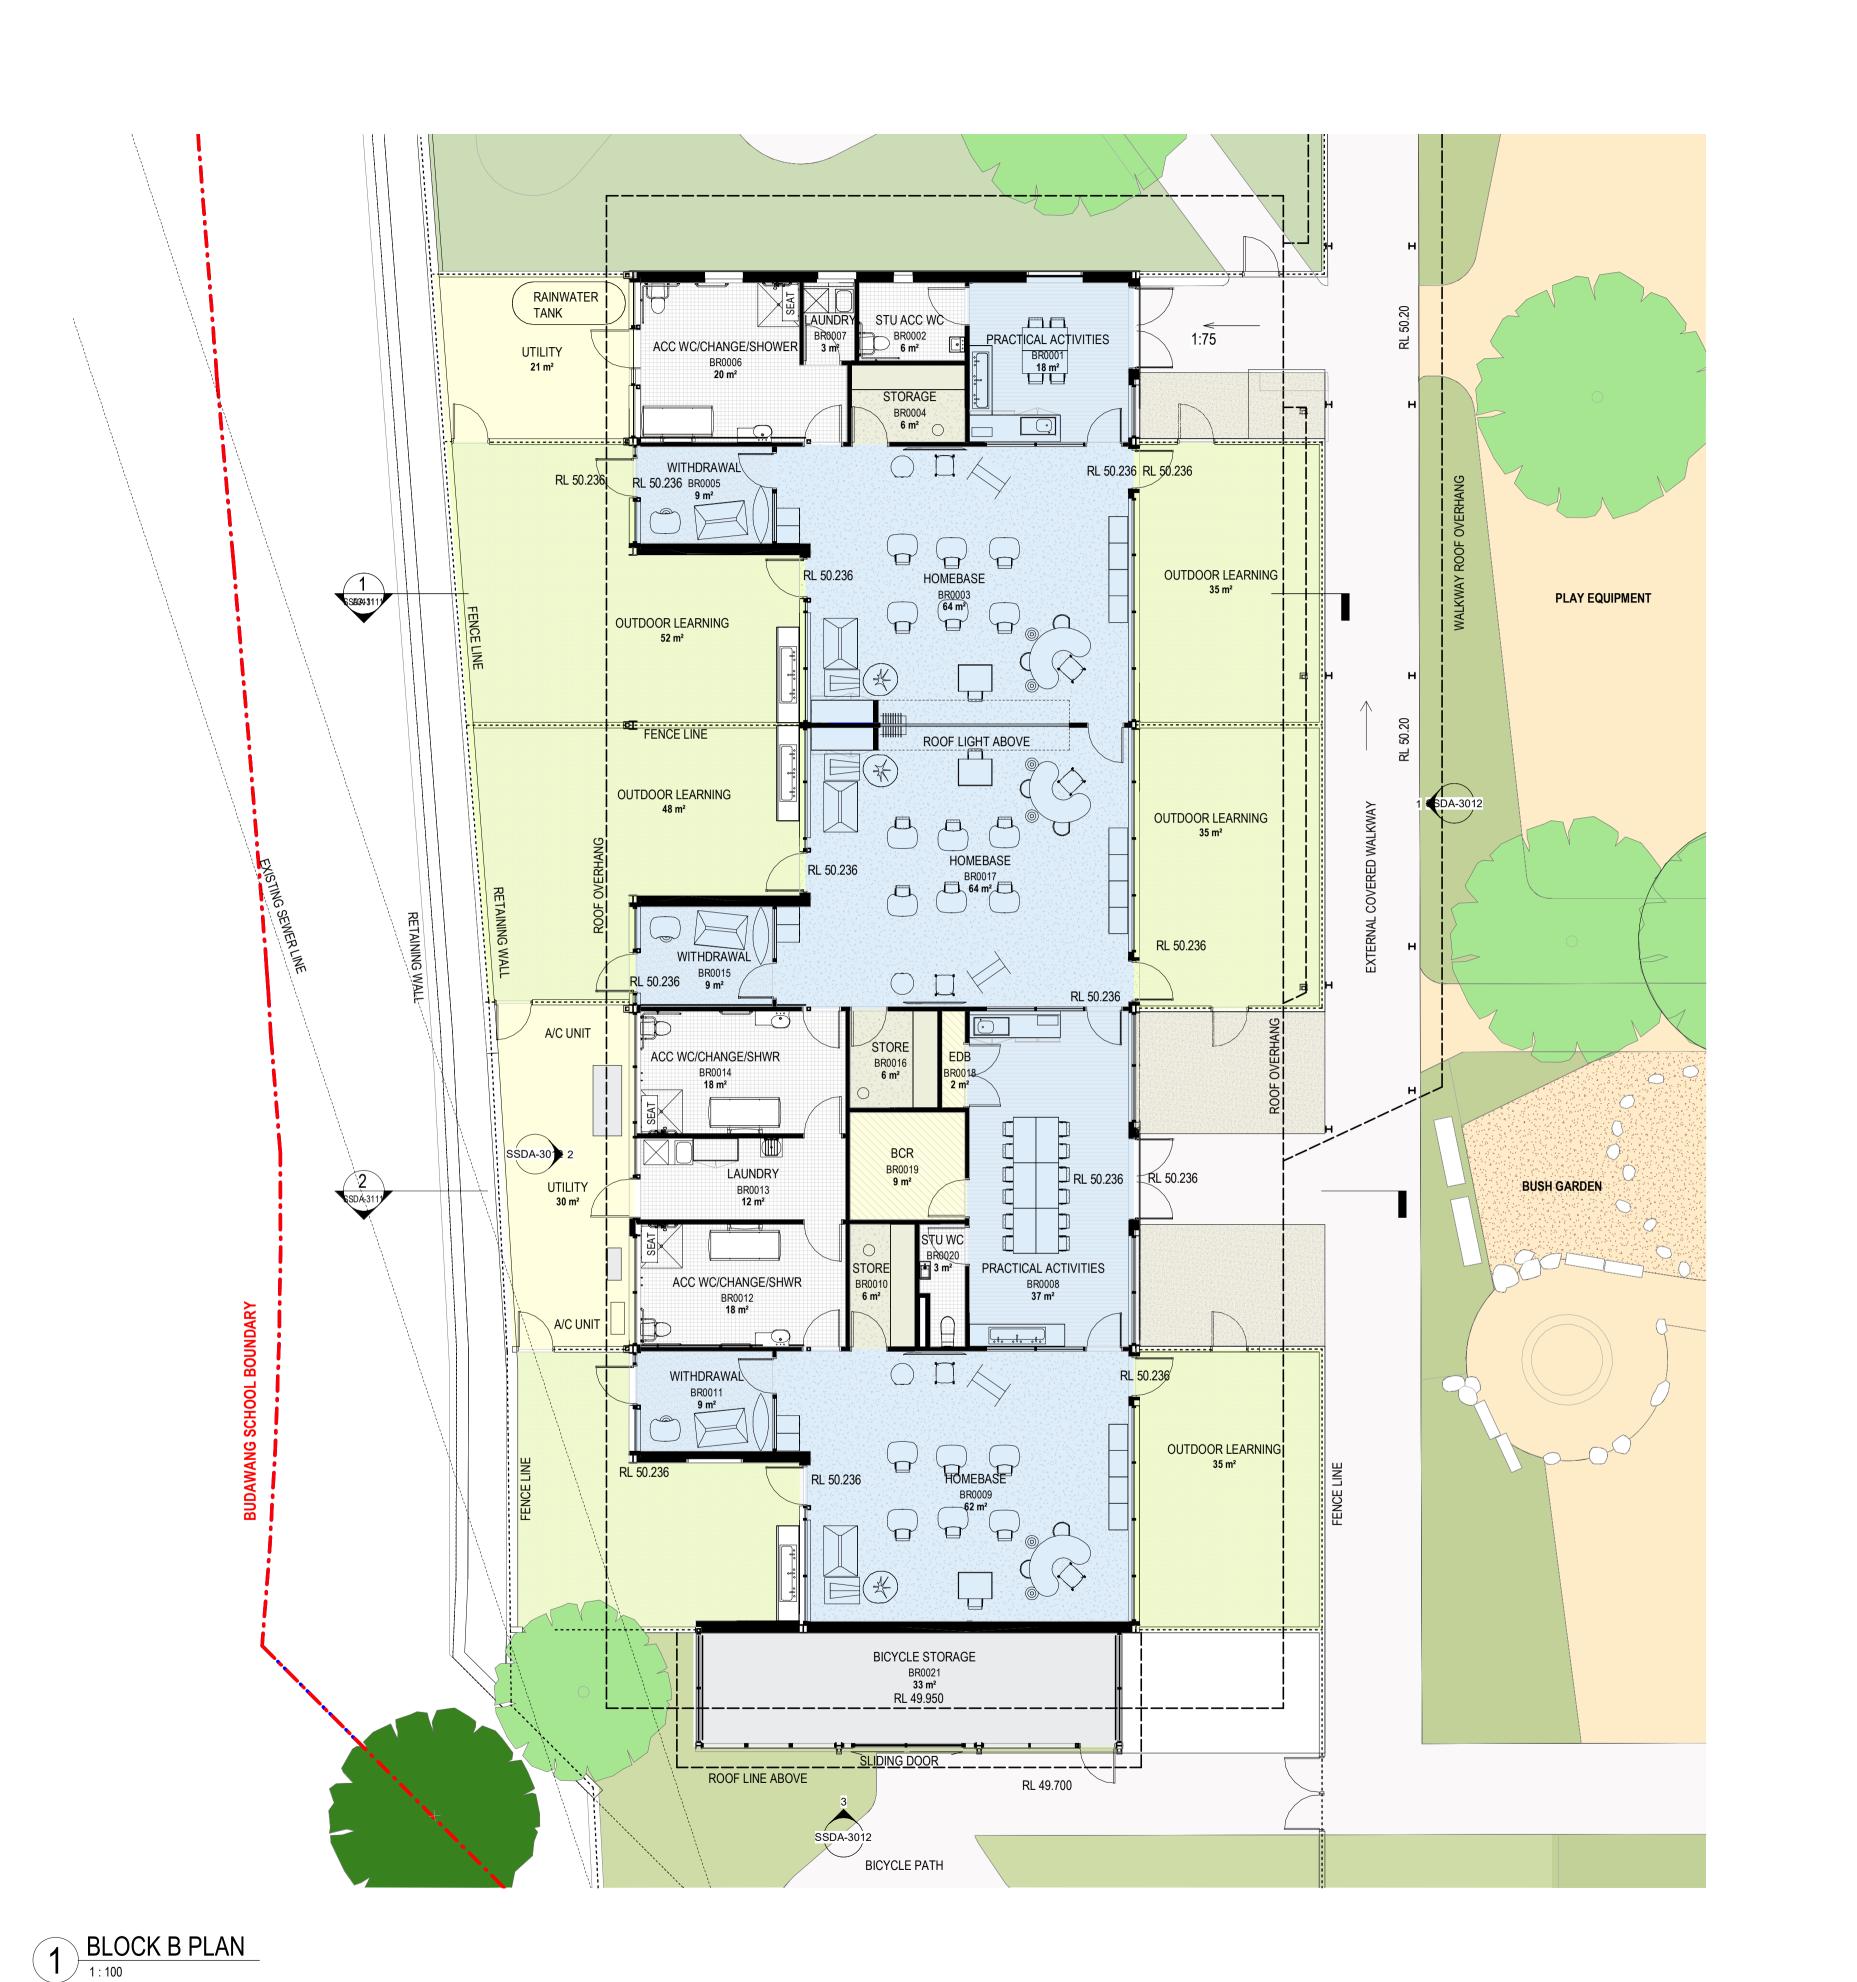

### BLOCK B PLAN

| Scale                  |            | 1 : 100 |
|------------------------|------------|---------|
| Orawing Created        | (date)     |         |
| Orawing Created        | (by)       | СН      |
| Plotted and checked by |            | RF      |
| Verified               |            | RF      |
| Approved               |            | RK      |
| Project No             | Drawing No | Issue   |
|                        |            |         |