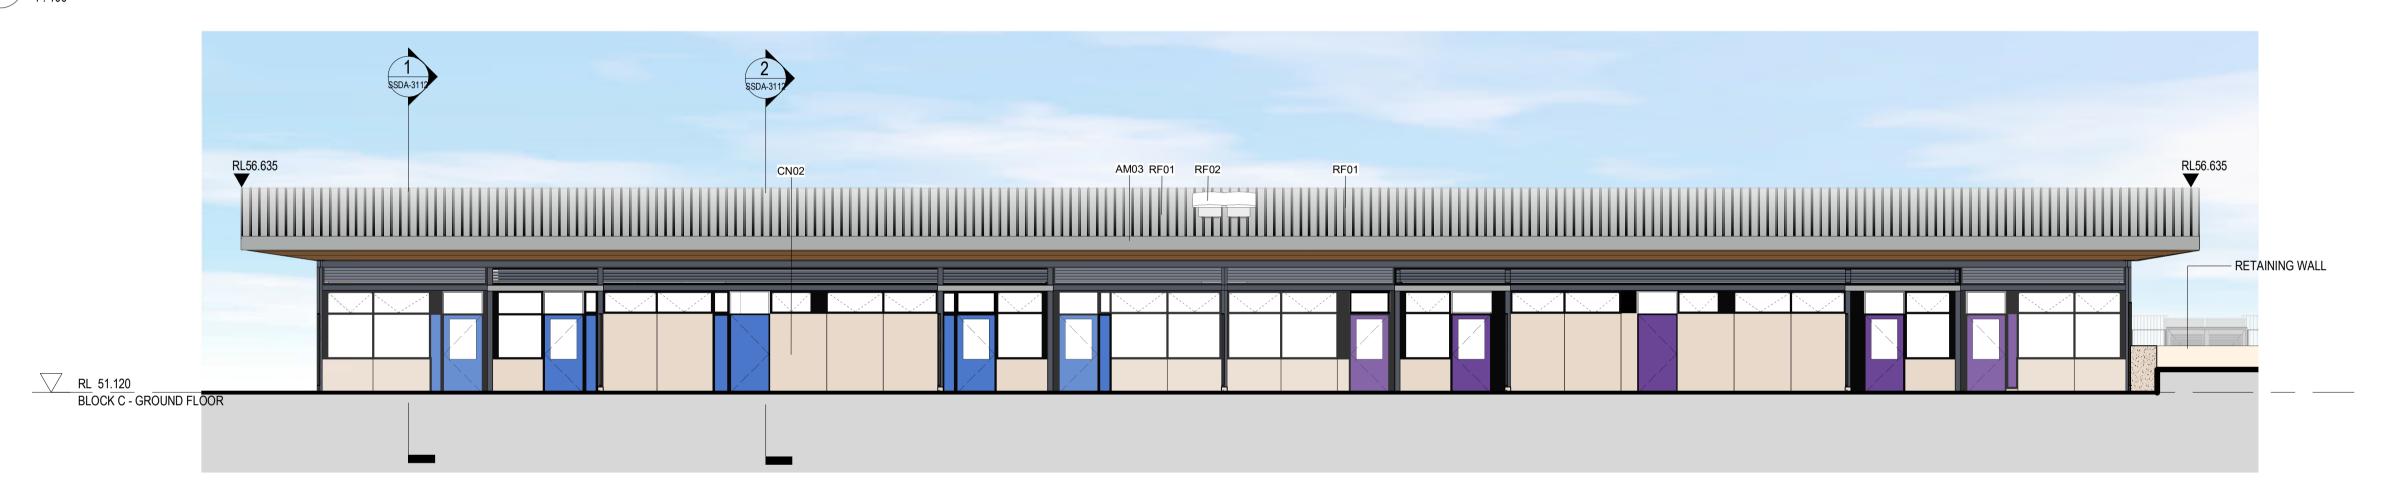

# 2 BLOCK C EAST ELEVATION. 1:100

BLOCK C NORTH ELEVATION.

4 BLOCK C SOUTH ELEVATION.

1:100

A1 A2

ISSUE FOR INFORMATION

ISSUE FOR INFORMATION

ISSUE FOR INFORMATION ISSUE FOR INFORMATION

### **EXTERNAL FINISHES LEGEND**

AM03 POWDERCOATED SHEET ALUMINIUM FASCIA AM84 LASER CUT PATTERN TO SELECTED FENCES CD01 METAL CLADDING IN "MONUMENT"

CD40 SOFFIT CN02 TEXTURED COLOURED PRE-CAST CONCRETE (COLOURS BLENDED) VERTICAL LOUVRES, POWDERCOATED IN VARIOUS COLOURS LV02 HORIZONTAL LOUVRES, POWDERCOATED "MONUMENT"

RF01 METAL ROOF, COLORBOND "SHALE GREY"

RF02 ROOF LIGHT

RF50 DOWNPIPE, PAINTED "MONUMENT" RS01 SOFTFALL

Issued under the Environmental Planning and Assessment Act 1979

Approved Application: SSD-8845345

Granted on: 30 September 2021 Sheet: 23 of 38

RS02 SOFTFALL ST10 STEEL COLUMN PAINTED "MONUMENT" ST20 STEEL BEAM PAINTED "MONUMENT"

A ISSUE FOR INFORMATION

B ISSUE FOR SSDA

23/03/2021

08/04/2021

Project Management SJA Level 1, 109 Pitt Street, NSW, 2000 02 9236 5000