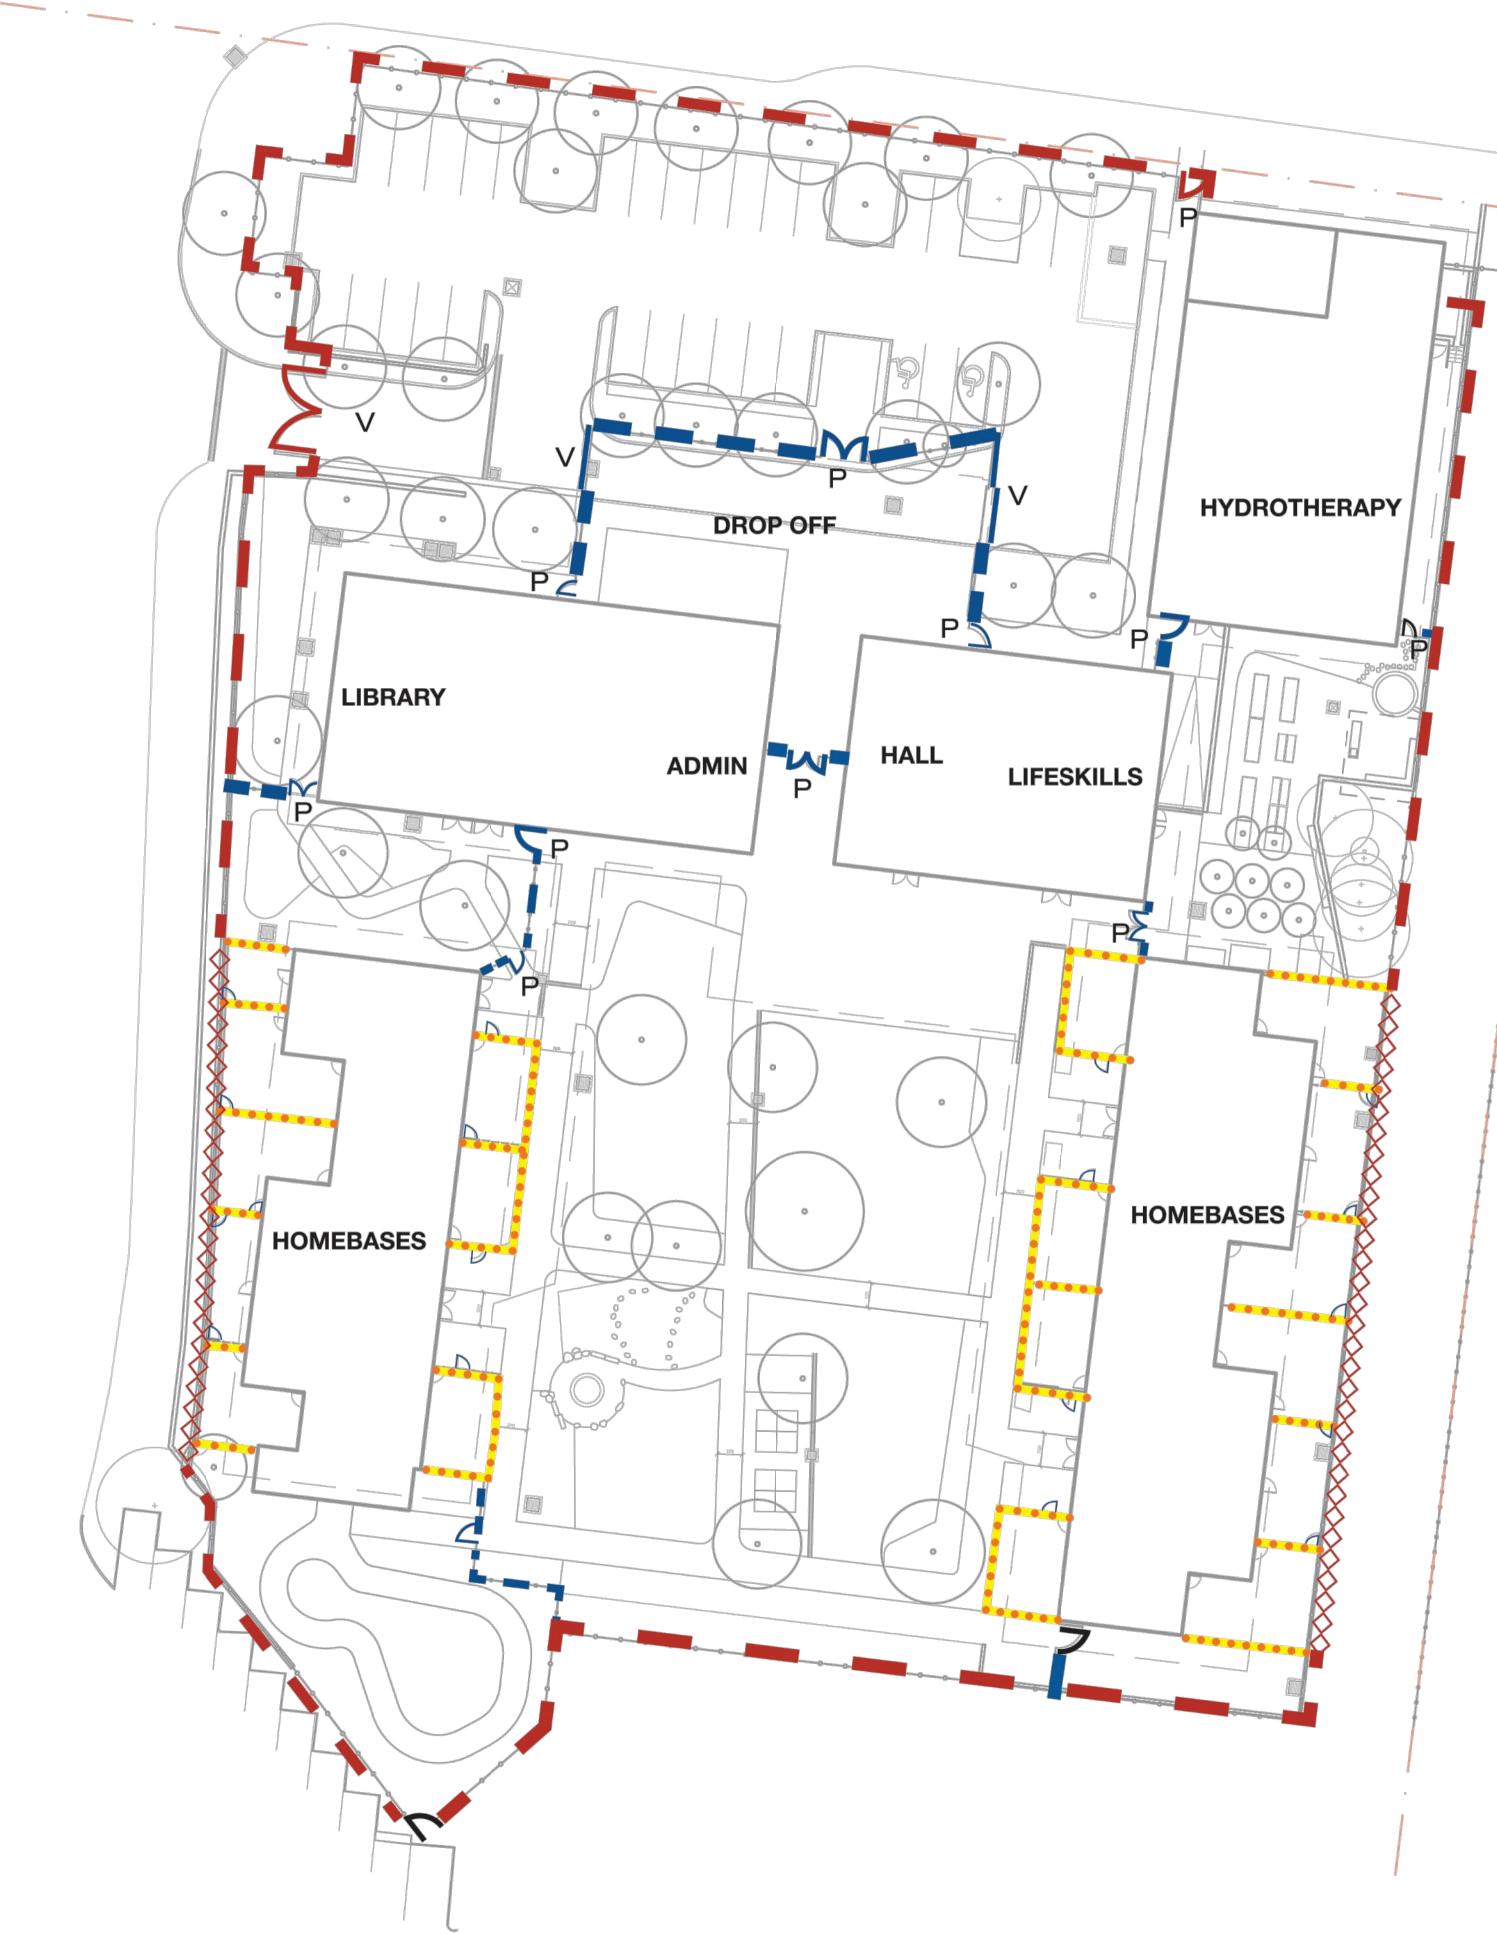

# FENCING STRATEGY

- -

AM80 - BOUNDARY FENCE (2150MM HIGH SCHOOL PALISADE FENCE) - FLAT TOP

**\*\*\*\*\*\*** 

AM82 - BOUNDARY FENCE WITH VISUAL SCREENING

VEHICULAR ACCESS GATE - SWING

VEHICULAR ACCESS GATE - SLIDE

AM84 - PEDESTRIAN ACCESS

\_ \_ .

AM80 - SECONDARY FENCE AND GATES

• • • • •

AM83 - SECURE FENCE TO OUTDOOR LEARNING SPACE

7

MAINTENANCE ACCESS AND GATES

Amendments