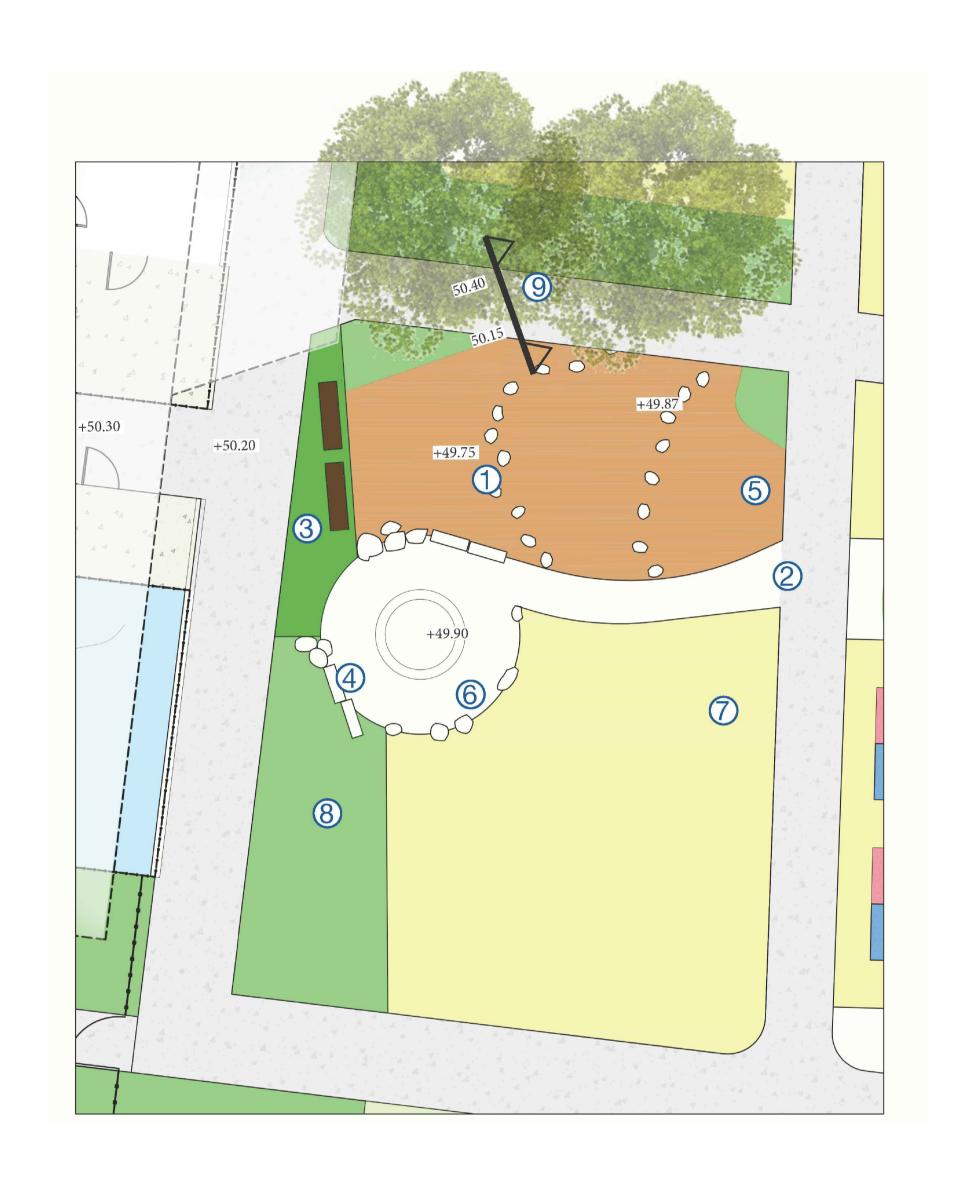

### **LEGEND**

- ACCESS PATH
- LOW PLANTING WITH SEATS
- SANDSTONE SEATS TO YARNING CIRCLE
- SOFT FALL MULCH AND STEPPERS
- YARNING CIRCLE
- TO FUTURE PLAN DESIGN
- PLAY SPACE

## SENSORY PLAYGROUND

#### LEGEND

- **BOUNDARY FENCE**
- INTERNAL FENCE AND SERVICE GATE ACCESS
- SENSORY PLANTING FOCUS ON COLOUR, TEXTURE AND SCENT
- SHADE TREES WITH SEATING UNDER
- SWALE GROUNDCOVER PLANTING
- OPPORTUNITIES FOR SENSORY PLAY ITEMS
- CONNECTION TO LIBRARY
- **ROOF OVERHEAD**
- TIERED RETAINING WALL WITH PLANTING
- **OUTDOOR STAFF SPACE**