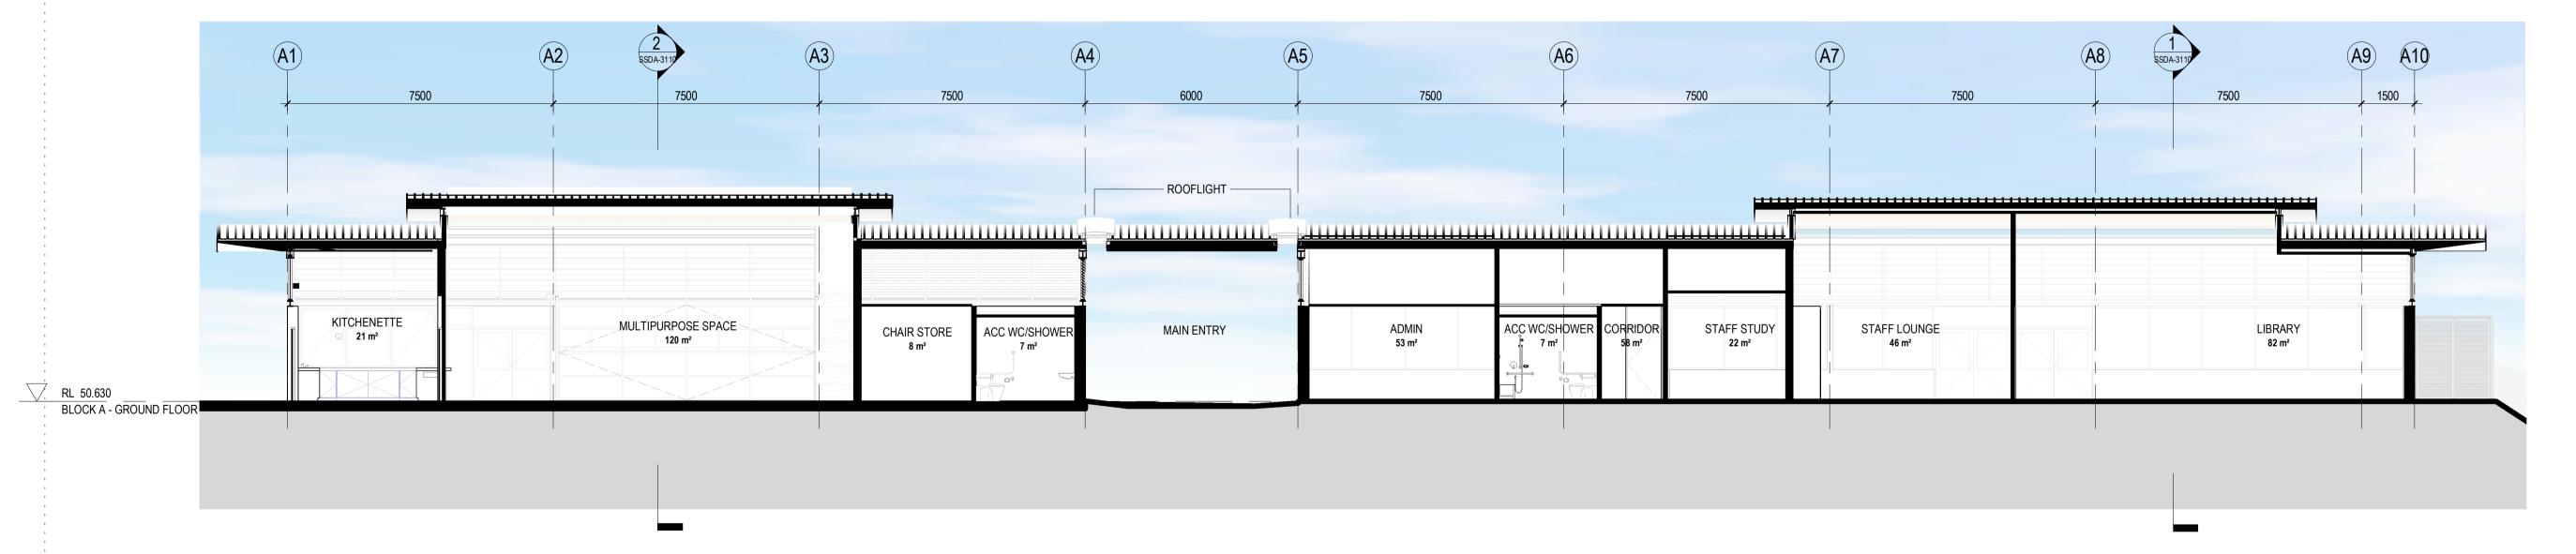

1 BLOCK A1 CROSS SECTION 2

2 BLOCK A2 CROSS SECTION 2

BLOCK A1 LONG SECTION.

1:100

SSDA SUBMISSION

Project Management

SJA
Level 1, 109 Pitt Street, NSW, 2000
02 9236 5000

Structural and Civil

T +612 9361 4144 F +612 9332 3458

architecture interior design urban design landscape nom architect M. Sheldon 3990 Project Title

BUDAWANG SCHOOL

Drawing Title

**BLOCK A SECTIONS** 

| Scale             |            | 1 : 100 |
|-------------------|------------|---------|
| Drawing Created   | (date)     |         |
| Drawing Created   | (by)       | TKD     |
| Plotted and checl | ked by     | RF      |
| Verified          |            | RF      |
| Approved          |            | RK      |
| Project No        | Drawing No | Issue   |

190941 SSDA-3110 F ≥

This drawing is the copyright of Group GSA Pty Ltd and may not be altered, reproduced or transmitted in any form or by any means in part or in whole without the written permission of Group GSA Pty Ltd. All levels and dimensions are to be checked and verified on site prior to the commencement of any work, making of shop drawings or fabrication of