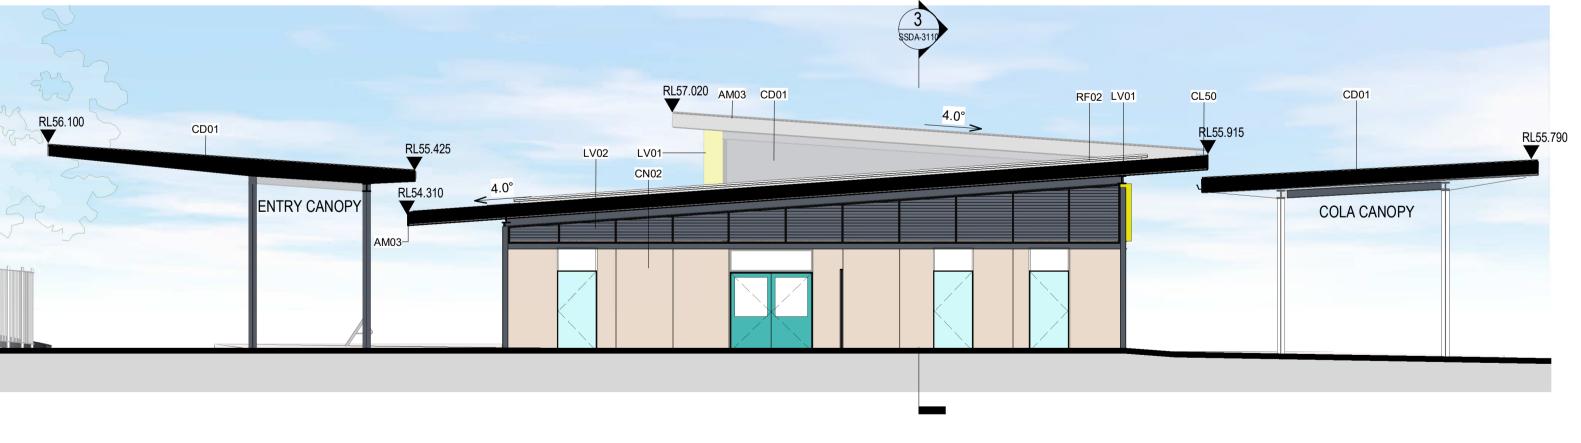

### BLOCK A ELEVATIONS SHEET 02

| Scale                  |            | 1 : 100  |
|------------------------|------------|----------|
| Drawing Created (date) |            | 04/01/21 |
| Drawing Created (by)   |            | TK       |
| Plotted and checked by |            | RF       |
| Verified               |            | RF       |
| Approved               |            | RK       |
| Project No             | Drawing No | Issue    |

- - <sup>1</sup> components.

Do not scale drawings. Use figured Dimensions.

1 BLOCK B EAST ELEVATION.

2 BLOCK B WEST ELEVATION.

1:100

BLOCK B SOUTH ELEVATION.

1:100

| ue | Description           | Date       |
|----|-----------------------|------------|
|    | ISSUE FOR INFORMATION | 26/11/2020 |
|    | ISSUE FOR INFORMATION | 04/12/2020 |
|    | ISSUE FOR INFORMATION | 12/03/2021 |
|    | ISSUE FOR INFORMATION | 23/03/2021 |
|    | ISSUE FOR SSDA        | 08/04/2021 |
|    |                       |            |