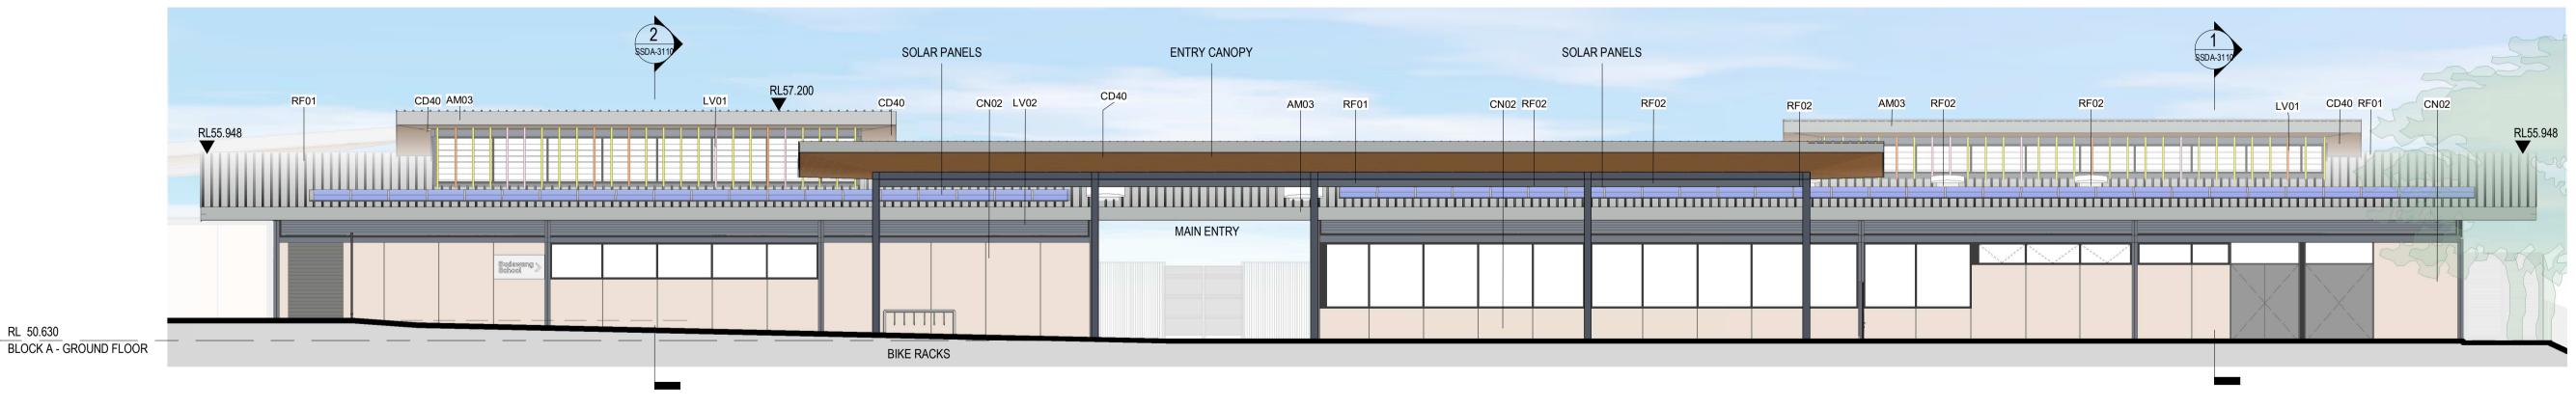

### BLOCK A ELEVATIONS SHEET 01

| Scale                  |            | 1 : 100 |
|------------------------|------------|---------|
| Drawing Created        | (date)     |         |
| Drawing Created        | (by)       | TKD     |
| Plotted and checked by |            | RF      |
| Verified               |            | RF      |
| Approved               |            | RK      |
| Project No             | Drawing No | Issue   |

2 BLOCK A1 EAST SECTIONAL ELEVATION.

3 BLOCK A2 EAST ELEVATION.

BLOCK A2 WEST SECTIONAL ELEVATION

1:100

Planning,
Industry &
Environment

Issued under the Environmental Planning and Assessment Act 1979

Approved Application: SSD-8845345