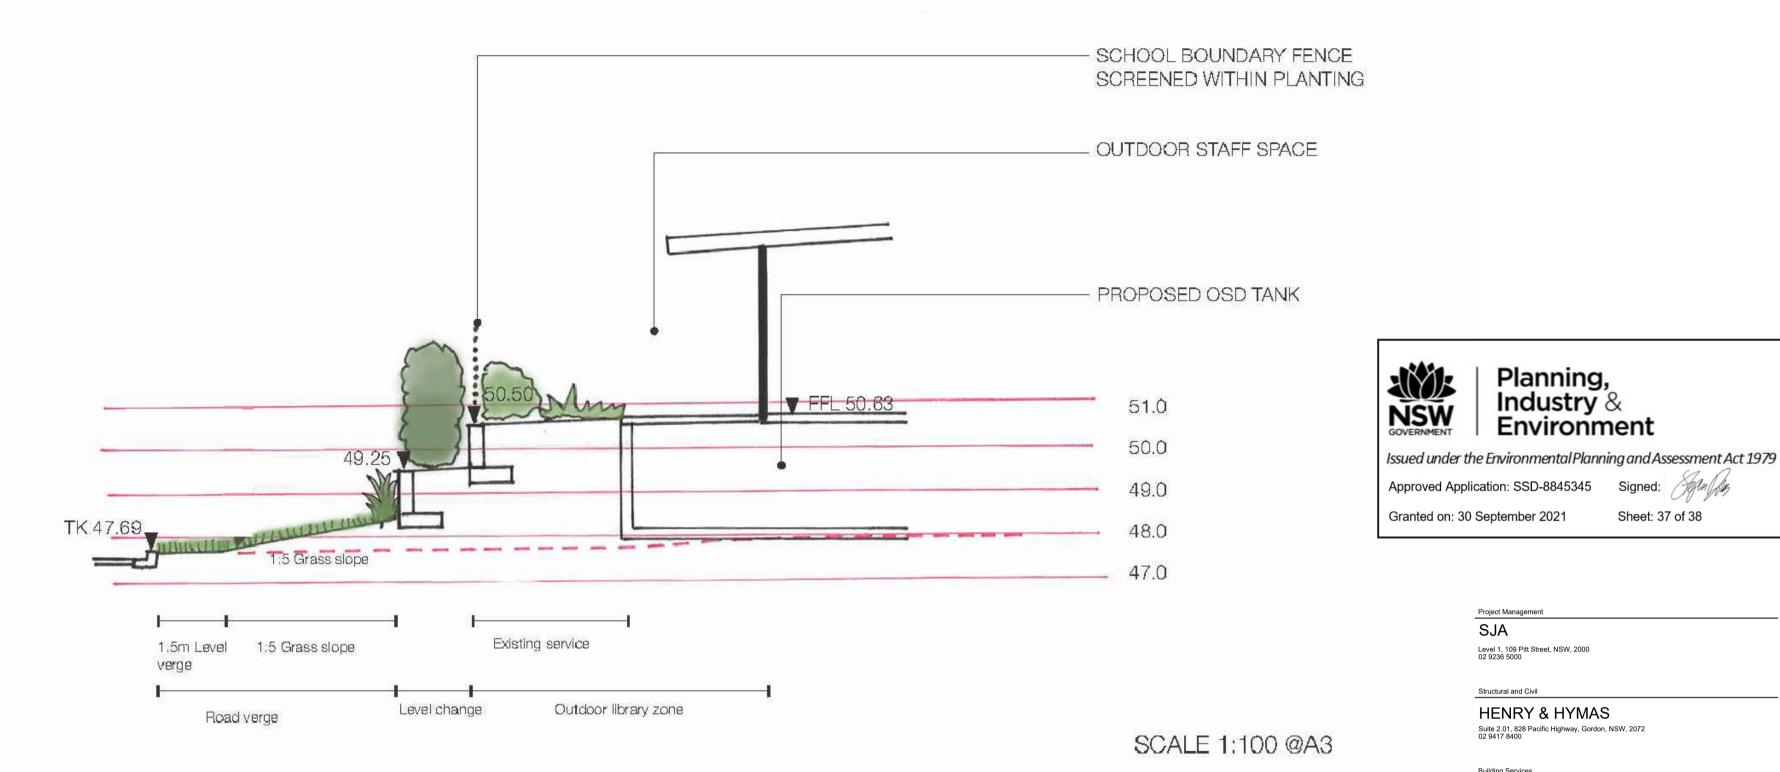

# BOUNDARY TREATMENTS

1:5 Grass slope

change

SCALE 1:100 @A3

1.5m Level 1:5 Grass slope

Road verge

verge

SECTION 2

SECTION 1

Planning, Industry &

Environment

Amendments

SCALE 1:100 @A3

Verified

Approved

Drawing No

SCALE 1:100 @A3

HENRY & HYMAS Suite 2.01, 828 Pacific Highway, Gordon, NSW, 2072 02 9417 8400 INTELLE BUILDING SERVICES STEVE WATSON & PARTNERS ZAUNER CONSTRUCTION zauner SCHOOL INFRASTRUCTURE NSW Level 8, 259 George Street, Sydney, NSW, 2000 1300 482 651 Group GSA Pty Ltd ABN 76 002 113 779 Level 7, 80 William St East Sydney NSW Australia 2011 www.groupgsa.com T +612 9361 4144 F +612 9332 3458 architecture interior design urban design landscape nom architect M. Sheldon 3990 Project Title **BUDAWANG SCHOOL** 15 Croobyar Road, Milton, NSW 2538 Drawing Title LANDSCAPE **BOUNDARY TREATMENTS 2** Drawing created (date) Plotted and checked by Verified Approved lssu<u>e</u> Drawing No 190941 L-6001