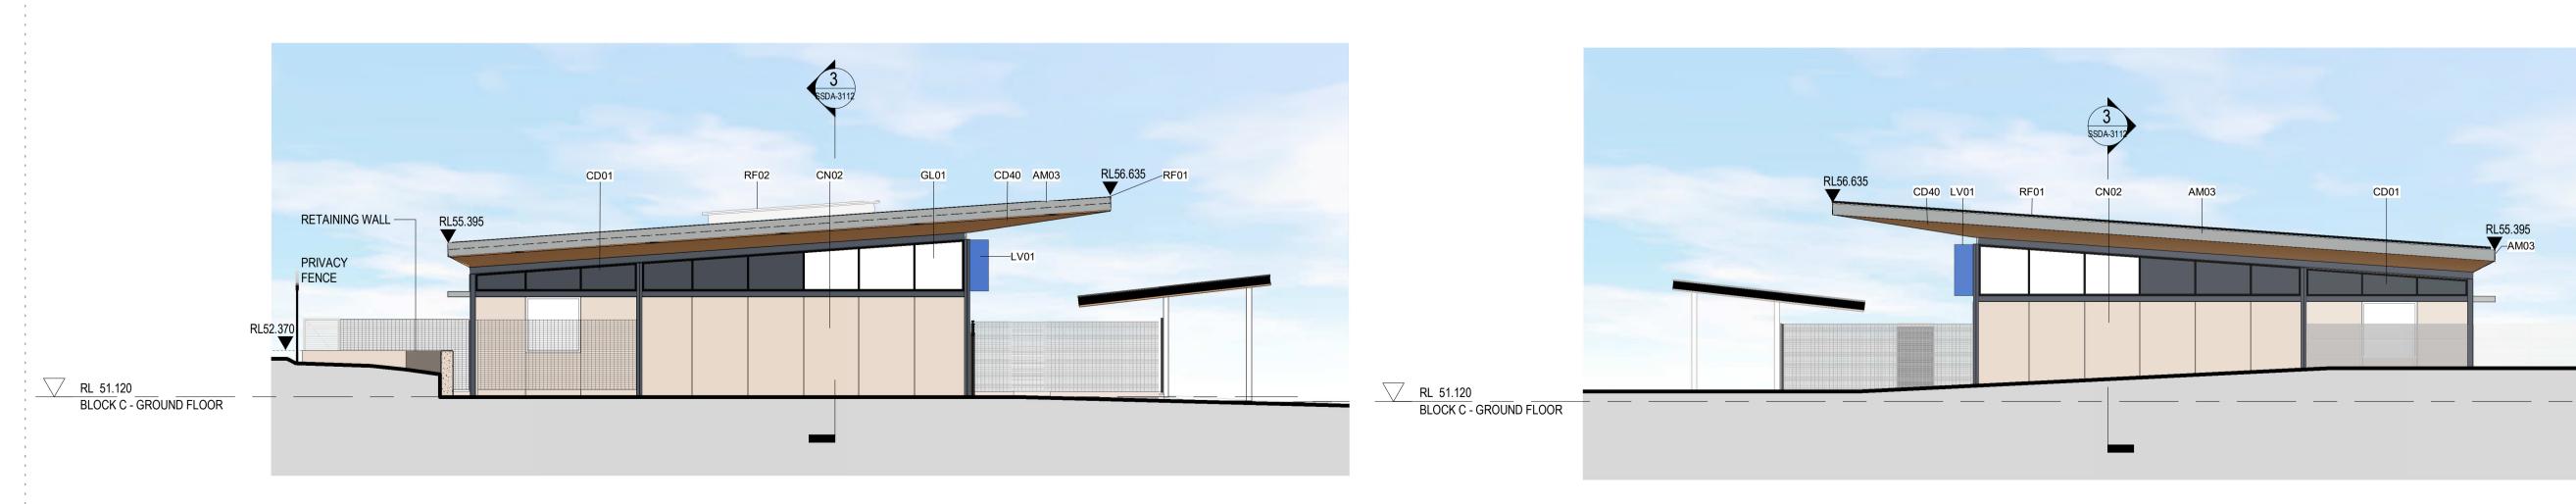

2 HYDROTHERAPY NORTH ELEVATION.

LV01 CD01 CD40 AM03 RF01 CN02 CN02 LV02 AM03 CD40 - RETAINING WALL RL 51.200 BLOCK D - GROUND FLOOR

3 HYDROTHERAPY EAST ELEVATION.

4 HYDROTHERAPY SOUTH ELEVATION.

SJA Level 1, 109 Pitt Street, NSW, 2000 02 9236 5000

### **EXTERNAL FINISHES LEGEND**

AM03 POWDERCOATED SHEET ALUMINIUM FASCIA AM84 LASER CUT PATTERN TO SELECTED FENCES CD01 METAL CLADDING IN "MONUMENT"

CD40 SOFFIT CN02 TEXTURED COLOURED PRE-CAST CONCRETE (COLOURS BLENDED) VERTICAL LOUVRES, POWDERCOATED IN VARIOUS COLOURS LV02 HORIZONTAL LOUVRES, POWDERCOATED "MONUMENT"

RF01 METAL ROOF, COLORBOND "SHALE GREY"

RF02 ROOF LIGHT

RF50 DOWNPIPE, PAINTED "MONUMENT" RS01 SOFTFALL

Issued under the Environmental Planning and Assessment Act 1979

Approved Application: SSD-8845345

Granted on: 30 September 2021 Sheet: 23 of 38

RS02 SOFTFALL ST10 STEEL COLUMN PAINTED "MONUMENT" ST20 STEEL BEAM PAINTED "MONUMENT"

A ISSUE FOR INFORMATION

B ISSUE FOR SSDA

23/03/2021

08/04/2021

Project Management SJA Level 1, 109 Pitt Street, NSW, 2000 02 9236 5000