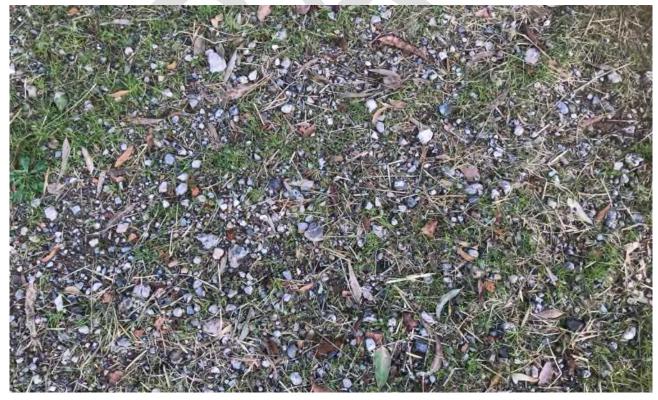

Table 2-2 Site Inspection

| Item                             | Observations                                                                                                                                                                                                                                                                                                                                                                                                                                                                                              |  |
|----------------------------------|-----------------------------------------------------------------------------------------------------------------------------------------------------------------------------------------------------------------------------------------------------------------------------------------------------------------------------------------------------------------------------------------------------------------------------------------------------------------------------------------------------------|--|
| Weather condition                | Overcast and cool, temperatures of approximately 19°C.                                                                                                                                                                                                                                                                                                                                                                                                                                                    |  |
| Site slope and drainage features | The Site broadly slopes from east to west toward an unnamed tributary of Pettys Creek, which is located immediately west of the site. Stormwater pits were observed across the Site, particularly around internal roads and buildings.  A swale drain was observed within the north eastern portion of the Site at the location of the proposed SSP. The swale drains from east to west and discharges to the unnamed creek located west of the Site.  Site contours are shown on Figure 2 of Appendix A. |  |
| Nearby surface water bodies      | A dam is located along the western boundary of the site and is within the unnamed creek that is a tributary of Pettys Creek, shown on <b>Figure 2</b> of <b>Appendix A</b> . The dam is inferred to receive stormwater and surface run-off from the Site. Pettys Creek is situated approximately 700m south west of the Site.                                                                                                                                                                             |  |
| Site surface coverings           | Surface coverings observed during the inspection were variable and consisted of:  Asphalt pavement on the basketball court in the north west of the Site, within some playground areas and on internal roads.  Two portions of internal road, located along the south eastern boundary and surrounding the basketball court and gymnasium, were covered with loose gravel observed to contain aggregate and crushed                                                                                       |  |

| Item                                                               | Observations                                                                                                                                                                                                                                                                                                                                                                                                                                                                                                  |
|--------------------------------------------------------------------|---------------------------------------------------------------------------------------------------------------------------------------------------------------------------------------------------------------------------------------------------------------------------------------------------------------------------------------------------------------------------------------------------------------------------------------------------------------------------------------------------------------|
|                                                                    | demolition rubble including concrete and brick (asbestos was not observed) (see <b>Photograph 13</b> and <b>18</b> in <b>Appendix C</b> ).                                                                                                                                                                                                                                                                                                                                                                    |
|                                                                    | <ul> <li>Buildings were either constructed on brick piers or concrete slabs.</li> <li>Footpaths and playground spaces were observed to have a concrete surface covering.</li> </ul>                                                                                                                                                                                                                                                                                                                           |
|                                                                    | The remainder of the Site is predominantly covered with vegetation<br>dominated by grass cover and a scattering of mature trees. This<br>includes a sports oval in the south west and an agricultural /<br>horticultural plot in the south east.                                                                                                                                                                                                                                                              |
| Surface soils                                                      | Surface soils were generally not visible due to grass cover, building footprints and pavement, however, shallow soils observed during sampling were described as sandy silt, brown, with trace clay (see <b>Photograph 25</b> , <b>26</b> and <b>27</b> in <b>Appendix C</b> ).                                                                                                                                                                                                                               |
| Site cut and fill                                                  | The topography of the broader area is dominated by a slight to moderate slope to the west. As such some buildings and structures that were not constructed on piers appear to contain localised filling.                                                                                                                                                                                                                                                                                                      |
|                                                                    | Bulk filling was evident in the lower-lying western portions of the Site, particularly during construction of the sports field. The proposed SSP redevelopment earthworks will be limited to the north eastern portion of the Site where there was no evidence of filling or current / historical contaminant sources.                                                                                                                                                                                        |
| Buildings                                                          | The Site contains numerous existing buildings associated with the Shoalhaven Anglican School. The location of existing buildings is shown on <b>Figure 2</b> of <b>Appendix A</b> and the Masterplan in <b>Appendix B</b> .                                                                                                                                                                                                                                                                                   |
|                                                                    | Buildings varied in age and construction materials including brick, weatherboard and metal sheeting. Other structures observed during the inspection included greenhouses, gazebos, play equipment, and sporting equipment.                                                                                                                                                                                                                                                                                   |
| Potential asbestos in building materials                           | Asbestos containing materials were not observed on the visible ground surfaces nor in any buildings or structures, however, the inspection undertaken was general and did not constitute a hazardous materials (HAZMAT) assessment.                                                                                                                                                                                                                                                                           |
| Manufacturing, industrial or chemical processes and infrastructure | There is no evidence of manufacturing, industrial or chemical processes or infrastructure.                                                                                                                                                                                                                                                                                                                                                                                                                    |
| Fuel storage tanks (USTs/ASTs)                                     | There is no evidence of fuel storage tanks (underground or above ground) at the Site.                                                                                                                                                                                                                                                                                                                                                                                                                         |
| Dangerous goods                                                    | Dangerous goods such as fuels, oils and paints were not observed during the inspection, however, buildings were not accessible. Two sheds containing rooftop ventilation 'whirlybirds' were observed that are inferred to contain groundskeeping equipment and associated typical fuels and chemicals. Oil staining and discoloration were not observed on concrete slabs or ground surfaces surrounding any buildings or sheds. The location of each shed is shown on <b>Figure 3</b> in <b>Appendix A</b> . |
| Solid waste deposition                                             | Solid waste deposition was limited to the following:                                                                                                                                                                                                                                                                                                                                                                                                                                                          |
|                                                                    | <ul> <li>A stockpile in the south eastern portion of the site with an approximate<br/>volume of 5m<sup>3</sup>. The contents of the stockpile were not visually assessed<br/>due to the presence of long grass cover (see <b>Photograph 7</b> in<br/><b>Appendix C</b>).</li> </ul>                                                                                                                                                                                                                           |
|                                                                    | <ul> <li>A pile of demolition rubble with a volume &lt;5m³ that included brick, concrete and PVC was observed immediately north of the soil stockpile noted above (see Photograph 8 in Appendix C).</li> </ul>                                                                                                                                                                                                                                                                                                |
|                                                                    | The location of each stockpile is shown on <b>Figure 3</b> in <b>Appendix A</b> .                                                                                                                                                                                                                                                                                                                                                                                                                             |