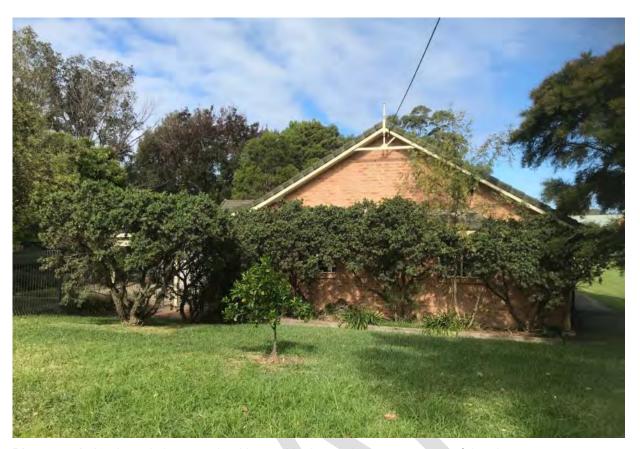

### 2.2 Site Description

An inspection of the Site was undertaken by a Senior Environmental Scientist from Cardno on the 15<sup>th</sup> of May 2020. Relevant observations made during the site inspection are provided below in **Table 2-2** and photographs taken during the inspection are contained in **Appendix C**.

| Item                                                               | Observations                                                                                                                                                                                                                                                                                                                                                                                                                                                                                                  |
|--------------------------------------------------------------------|---------------------------------------------------------------------------------------------------------------------------------------------------------------------------------------------------------------------------------------------------------------------------------------------------------------------------------------------------------------------------------------------------------------------------------------------------------------------------------------------------------------|
|                                                                    | demolition rubble including concrete and brick (asbestos was not observed) (see <b>Photograph 13</b> and <b>18</b> in <b>Appendix C</b> ).                                                                                                                                                                                                                                                                                                                                                                    |
|                                                                    | <ul> <li>Buildings were either constructed on brick piers or concrete slabs.</li> <li>Footpaths and playground spaces were observed to have a concrete surface covering.</li> </ul>                                                                                                                                                                                                                                                                                                                           |
|                                                                    | The remainder of the Site is predominantly covered with vegetation<br>dominated by grass cover and a scattering of mature trees. This<br>includes a sports oval in the south west and an agricultural /<br>horticultural plot in the south east.                                                                                                                                                                                                                                                              |
| Surface soils                                                      | Surface soils were generally not visible due to grass cover, building footprints and pavement, however, shallow soils observed during sampling were described as sandy silt, brown, with trace clay (see <b>Photograph 25</b> , <b>26</b> and <b>27</b> in <b>Appendix C</b> ).                                                                                                                                                                                                                               |
| Site cut and fill                                                  | The topography of the broader area is dominated by a slight to moderate slope to the west. As such some buildings and structures that were not constructed on piers appear to contain localised filling.                                                                                                                                                                                                                                                                                                      |
|                                                                    | Bulk filling was evident in the lower-lying western portions of the Site, particularly during construction of the sports field. The proposed SSP redevelopment earthworks will be limited to the north eastern portion of the Site where there was no evidence of filling or current / historical contaminant sources.                                                                                                                                                                                        |
| Buildings                                                          | The Site contains numerous existing buildings associated with the Shoalhaven Anglican School. The location of existing buildings is shown on <b>Figure 2</b> of <b>Appendix A</b> and the Masterplan in <b>Appendix B</b> .                                                                                                                                                                                                                                                                                   |
|                                                                    | Buildings varied in age and construction materials including brick, weatherboard and metal sheeting. Other structures observed during the inspection included greenhouses, gazebos, play equipment, and sporting equipment.                                                                                                                                                                                                                                                                                   |
| Potential asbestos in building materials                           | Asbestos containing materials were not observed on the visible ground surfaces nor in any buildings or structures, however, the inspection undertaken was general and did not constitute a hazardous materials (HAZMAT) assessment.                                                                                                                                                                                                                                                                           |
| Manufacturing, industrial or chemical processes and infrastructure | There is no evidence of manufacturing, industrial or chemical processes or infrastructure.                                                                                                                                                                                                                                                                                                                                                                                                                    |
| Fuel storage tanks (USTs/ASTs)                                     | There is no evidence of fuel storage tanks (underground or above ground) at the Site.                                                                                                                                                                                                                                                                                                                                                                                                                         |
| Dangerous goods                                                    | Dangerous goods such as fuels, oils and paints were not observed during the inspection, however, buildings were not accessible. Two sheds containing rooftop ventilation 'whirlybirds' were observed that are inferred to contain groundskeeping equipment and associated typical fuels and chemicals. Oil staining and discoloration were not observed on concrete slabs or ground surfaces surrounding any buildings or sheds. The location of each shed is shown on <b>Figure 3</b> in <b>Appendix A</b> . |
| Solid waste deposition                                             | Solid waste deposition was limited to the following:                                                                                                                                                                                                                                                                                                                                                                                                                                                          |
|                                                                    | <ul> <li>A stockpile in the south eastern portion of the site with an approximate<br/>volume of 5m<sup>3</sup>. The contents of the stockpile were not visually assessed<br/>due to the presence of long grass cover (see <b>Photograph 7</b> in<br/><b>Appendix C</b>).</li> </ul>                                                                                                                                                                                                                           |
|                                                                    | <ul> <li>A pile of demolition rubble with a volume &lt;5m³ that included brick, concrete and PVC was observed immediately north of the soil stockpile noted above (see Photograph 8 in Appendix C).</li> </ul>                                                                                                                                                                                                                                                                                                |
|                                                                    | The location of each stockpile is shown on <b>Figure 3</b> in <b>Appendix A</b> .                                                                                                                                                                                                                                                                                                                                                                                                                             |