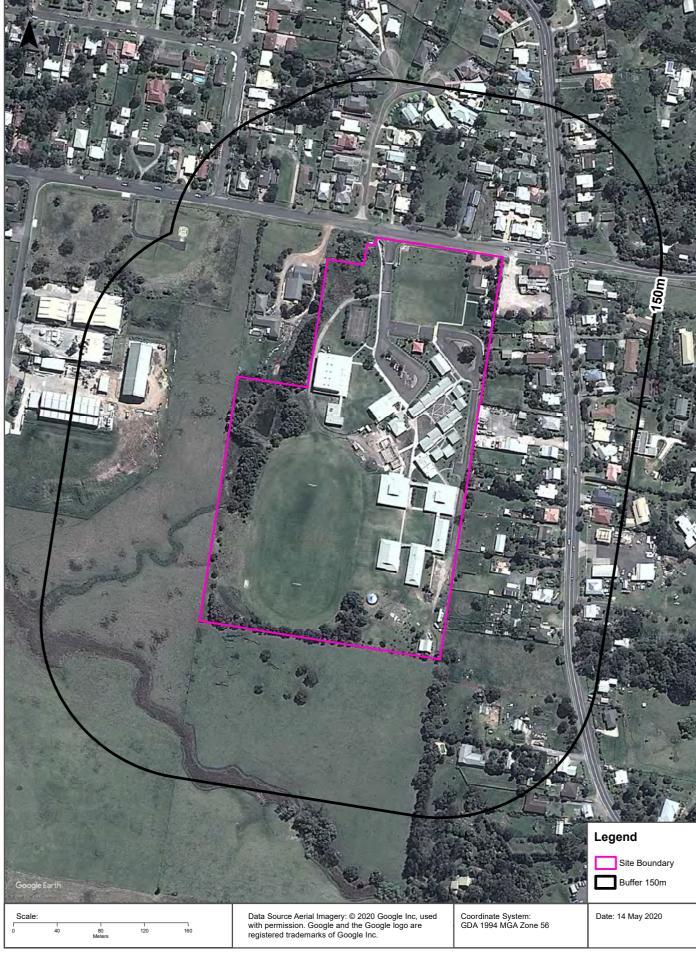

The Site location and Site layout are shown in **Figures 1** and **2** in **Appendix A**, respectively. Notable site features are shown on **Figure 3** in **Appendix A**.

The PSI and Limited Soil Assessment was prepared in accordance with the scope of works presented in an email proposal that was provided to the client on the 15<sup>th</sup> of May 2020.

### 2.1 Site Definition

The Site is located at 17 Croobyar Road, Milton, NSW, shown on **Figure 1** in **Appendix A**. The Site identification details are summarised below in **Table 2-1**.

Table 2-1 Site Identification