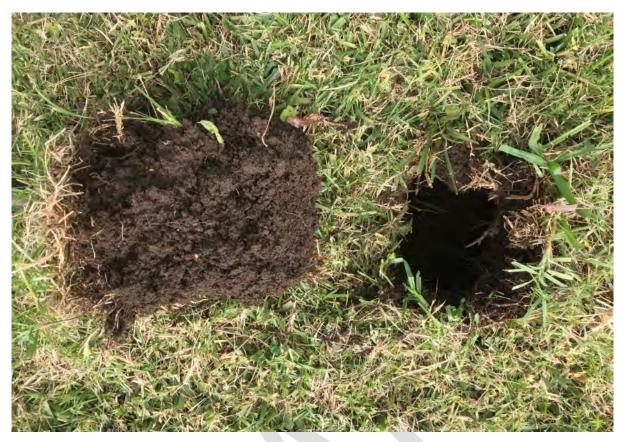

- > Completion of searches and review of historical information from the following sources:
  - Land titles
  - Section 10.7 Planning Certificate
  - Aerial photographs
  - NSW EPA maintained registers
  - Available historical environmental reports prepared for the site (provided by the Client)
- Collection of shallow soil samples from three (3) hand excavations, SS1, SS2 and SS3, that were situated within the portion of the Site in which construction activities associated with the SSP redevelopment are expected. One soil sample was collected from each hand excavation with material collected from approximately 0.1 to 0.2 metres below ground level (m bgl) at each location.
- > Logging of the soil profile at each sampling point including an assessment of visual and olfactory indications of contamination such as sheen, staining, discoloration and odour.
- > Submission of three (3) primary soil samples to Eurofins Environmental Testing Pty Ltd, a National Associated Testing Authority (NATA) accredited laboratory, for analysis of the following contaminants:
  - Total Petroleum Hydrocarbons (TPH);
  - Benzene, Toluene, Ethylbenzene and Xylene (BTEX);
  - Heavy Metals;
  - Polycyclic Aromatic Hydrocarbons (PAHs);
  - Organochlorine Pesticides (OCP);
  - Organophosphorus Pesticides (OPP); and
  - Polychlorinated Biphenyl (PCB).
- > Assessment of the requirements (if any) for further investigations
- > Preparation of this report detailing the findings of the PSI and Limited Soil Sampling, and recommendations for further works.

### 5.1 Field Observations

The following observations were noted during the PSI and Limited Soil Assessment:

- > Indicators of contamination, such as odour, sheen and staining, were not observed on visible ground surfaces or in any excavated materials.
- > Asbestos containing materials were not observed on visible ground surfaces or in any excavated material. Due to the absence of asbestos indicators, such as demolition rubble, collected soil samples were not submitted for asbestos testing.
- > Hand excavations, SS1, SS2 and SS3, were situated in the north eastern portion of the Site at the location of the proposed SSP redevelopment. The soil profile observed in each hand excavation presented an inferred natural geological profile described as sandy silt, brown, with trace clay. This is supported by the historical aerial photographs that did not identify evidence of filling or significant disturbance at these locations.