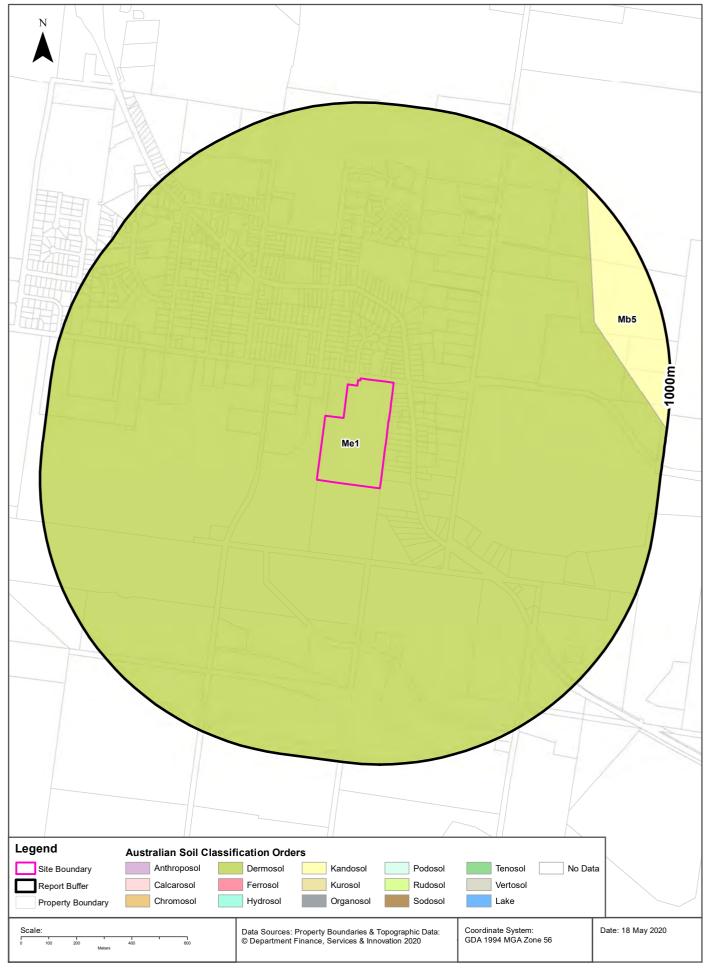

### 2.6.2 Soil Landscape

The Atlas of Australian Soils, managed by the CSIRO, indicates the presence of the dermosol soil landscape, which is characterised by hilly terrain with some steep slopes and small graded valleys: moderately steep rounded hills of brown and red friable earths in association with less rounded hill slopes of hard acidic yellow mottled soils, hard acidic red soils, and yellow leached earths, and also other hill slopes of loamy soils