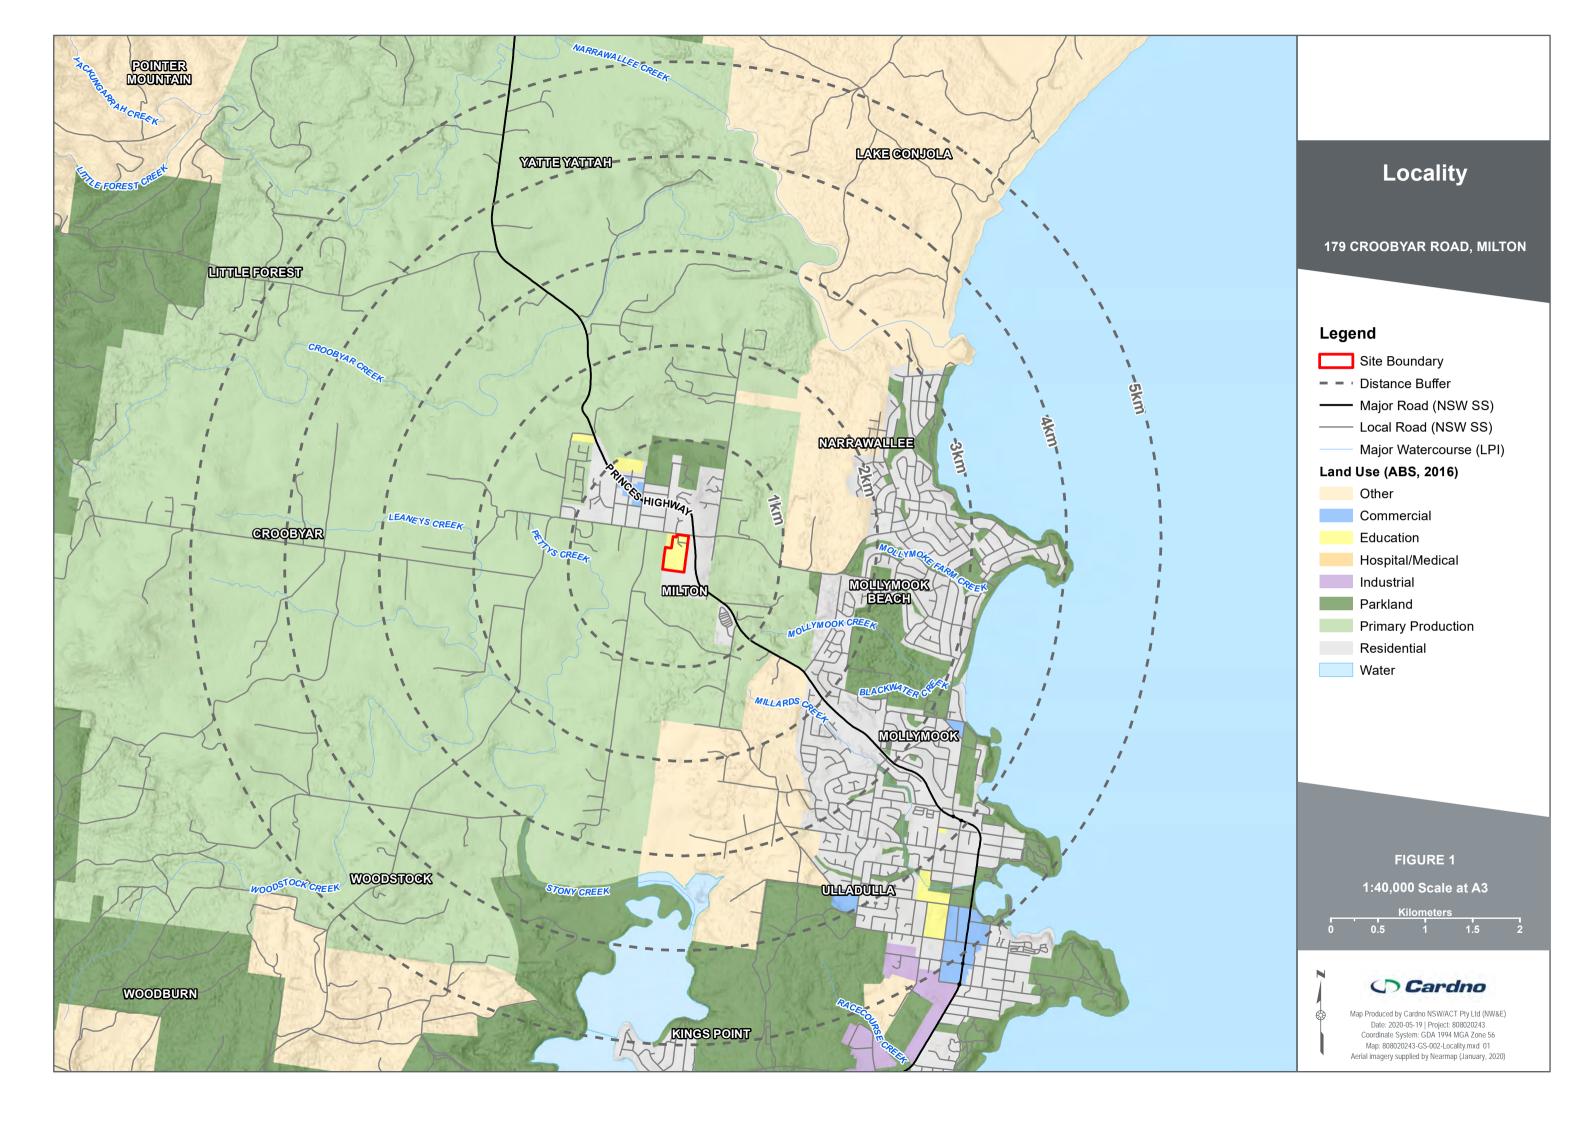

### 1 Introduction

Cardno (NSW/ACT) Pty Ltd ("Cardno") was engaged by the NSW Department of Education ("the Client") to complete a Preliminary Site Investigation (PSI) and Limited Soil Assessment at the Shoalhaven Anglican School, located at 17 Croobyar Road, Milton, New South Wales (NSW) ("the Site"), formally identified as Lot 200 in Deposited Plan 1192140.

The Site location and Site layout are shown in **Figures 1** and **2** in **Appendix A**, respectively. Notable site features are shown on **Figure 3** in **Appendix A**.

The PSI and Limited Soil Assessment was prepared in accordance with the scope of works presented in an email proposal that was provided to the client on the 15<sup>th</sup> of May 2020.

### 2.1 Site Definition

The Site is located at 17 Croobyar Road, Milton, NSW, shown on **Figure 1** in **Appendix A**. The Site identification details are summarised below in **Table 2-1**.

Table 2-1 Site Identification

### 2.3 Surrounding Land Uses

The land uses surrounding the Site are summarised below in **Table 2-3**. The site and surrounding uses are also illustrated in the Site Plan in **Figure 2** in **Appendix A**.

Table 2-3 Surrounding Land Use

| Direction | Land Use or Activity                                                                                                                                                                                                                                                                             |
|-----------|--------------------------------------------------------------------------------------------------------------------------------------------------------------------------------------------------------------------------------------------------------------------------------------------------|
| North     | Croobyar Road is located immediately north of the Site with low density residential dwellings located further north.                                                                                                                                                                             |
| West      | A residential property is located immediately west along with an unnamed tributary of Pettys Creek. Further west is an area of commercial / industrial premises including McConnell Steel & Fabrication, Home Timber & Hardware Milton and Boral Concrete to the northwest.                      |
| East      | The land bordering the eastern boundary of the Site is typically utilised for rural residential purposes, however, one commercial premises was noted that appears to be a compound or yard used for storage of heavy plant and equipment and construction waste, including stockpiled materials. |
| South     | The property to the immediate south of the Site is utilised for low intensity agricultural livestock grazing.                                                                                                                                                                                    |