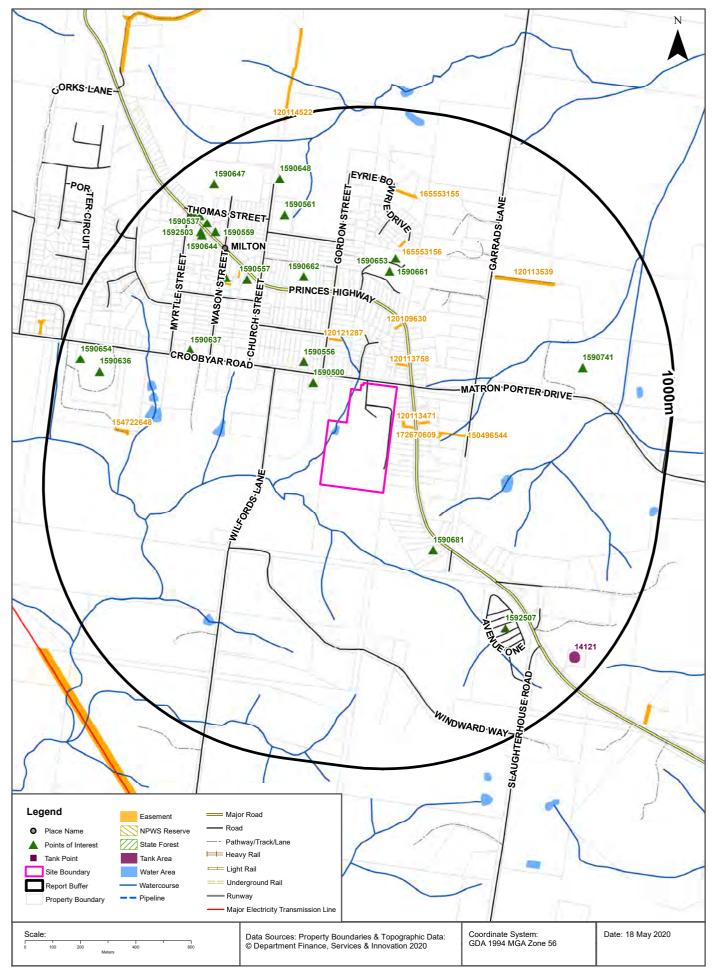

The Site location and Site layout are shown in **Figures 1** and **2** in **Appendix A**, respectively. Notable site features are shown on **Figure 3** in **Appendix A**.

The PSI and Limited Soil Assessment was prepared in accordance with the scope of works presented in an email proposal that was provided to the client on the 15<sup>th</sup> of May 2020.

### 2.7.1 Groundwater Database

The Water NSW Real Time Water Data Portal was accessed on the 20<sup>th</sup> of March 2020 and indicated that no registered groundwater bores were situated within a 500m radius of the Site. The nearest registered bore to the Site, GW031037, is located approximately 1 kilometre east and is listed as having a domestic and stock purpose. Bore GW031037 was drilled to 60.40 m bgl in 1966 and does not specify the groundwater depth, yield or water quality.