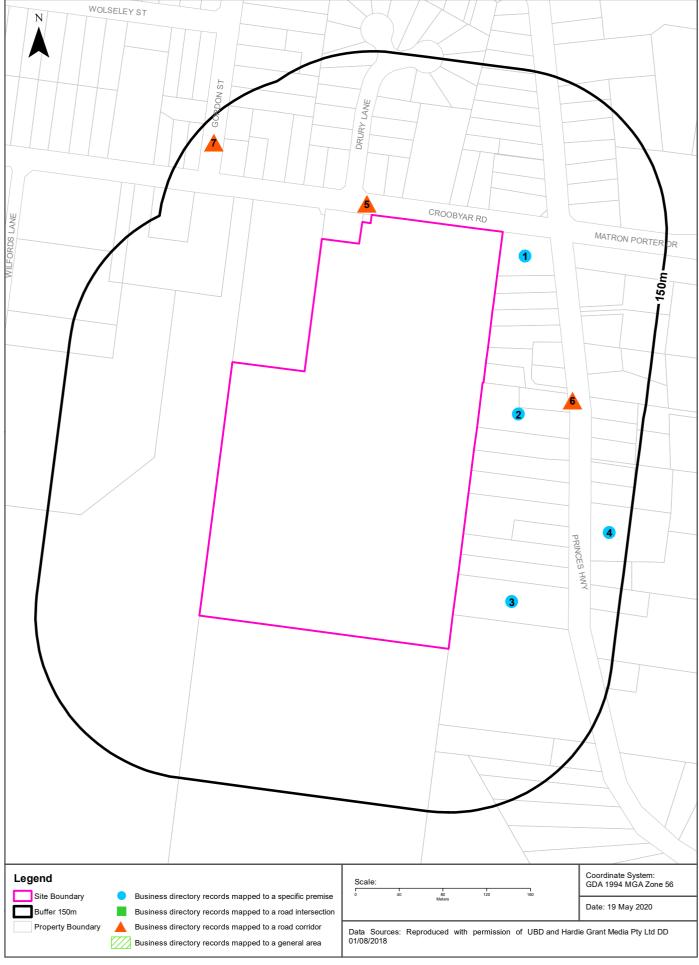

### 3.6 Historical Business Directory Records Search

Universal Business Directory (UBD) records from years 1991, 1982, 1970, 1961 & 1950, were searched to identify historical land uses at or surrounding the Site that could present potential contaminant sources. A copy of the UBD search is provided in **Appendix F** and a summary of identified business that could present a potential contaminant risk are provided below in **Table 3-5**.

Table 3-5 UBD Record Search

| Business<br>Activity              | Premise                                             | Year      | Distance from Site           | Potential Contaminant<br>Source        |
|-----------------------------------|-----------------------------------------------------|-----------|------------------------------|----------------------------------------|
| Bus<br>Operator                   | Lyrebird Coaches, 215 Princes<br>Highway Milton NSW | 1982-1991 | Immediately east of the Site | Bulk fuel storage<br>Vehicle servicing |
| Motor Oil<br>and Spirit<br>Grease | Woods R Pty Ltd, 204 Princes<br>Highway Milton      | 1982-1991 | 112m east of the Site        | Bulk fuel storage Vehicle servicing    |