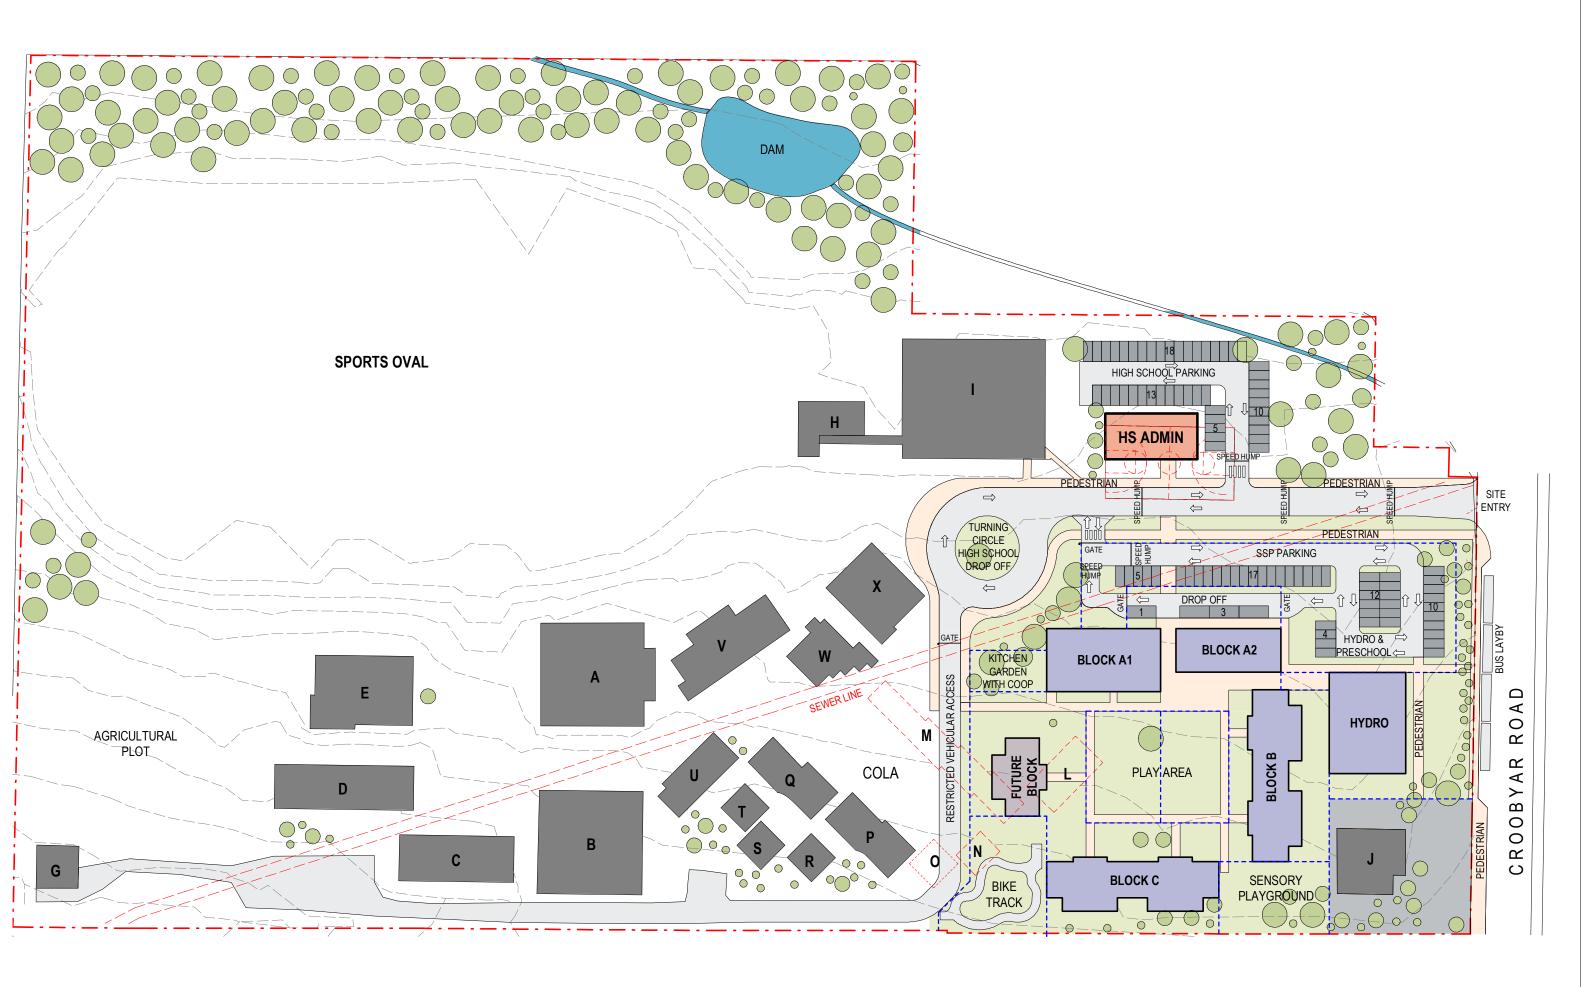

### 1.2 Proposed Development

The proposed redevelopment will involve construction of a new school in the northern eastern portion of the Site that will be known as the "Budawang School for Specific Purposes (SSP)". The proposed SSP will broadly comprise construction of:

- > Ten (10) "homebases" (7 of which will be built in the initial stage);
- > A hydrotherapy pool and wellbeing hub for joint use of Budawang SSP students and the local community;
- > Internal roads and utility installation; and
- > Landscaping.

An Approved Masterplan was provided by the Client showing the indicative layout of the proposed redevelopment, which is provided in **Appendix B**. The expected SSP construction footprint, and the existing buildings to be demolished have been overlaid on **Figure 3** in **Appendix A**.