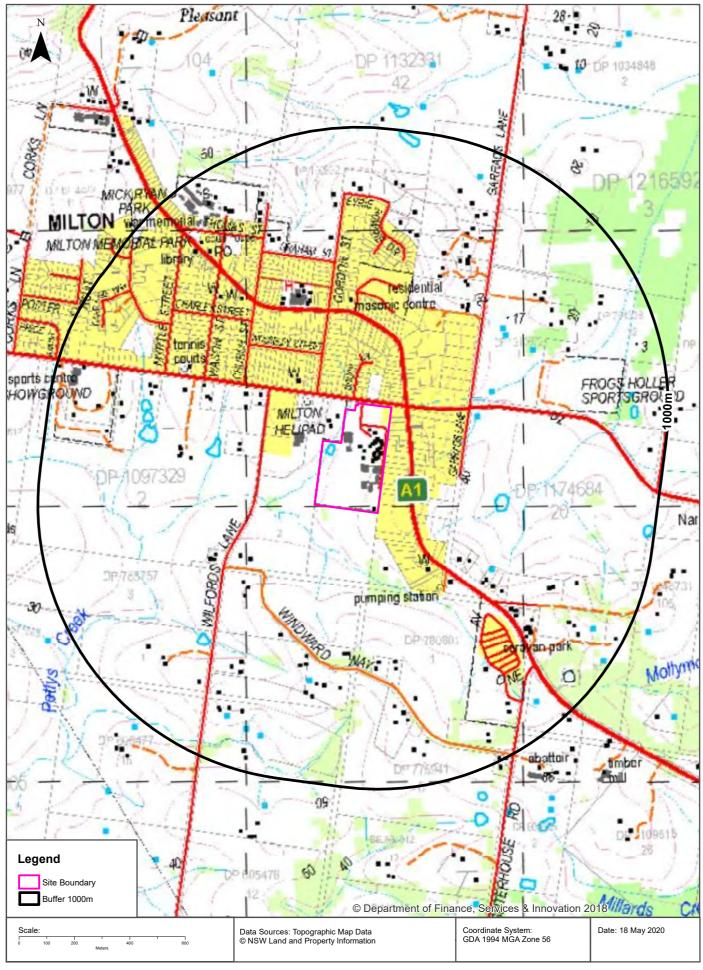

The Site location and Site layout are shown in **Figures 1** and **2** in **Appendix A**, respectively. Notable site features are shown on **Figure 3** in **Appendix A**.

The PSI and Limited Soil Assessment was prepared in accordance with the scope of works presented in an email proposal that was provided to the client on the 15<sup>th</sup> of May 2020.

### 2.3 Surrounding Land Uses

The land uses surrounding the Site are summarised below in **Table 2-3**. The site and surrounding uses are also illustrated in the Site Plan in **Figure 2** in **Appendix A**.