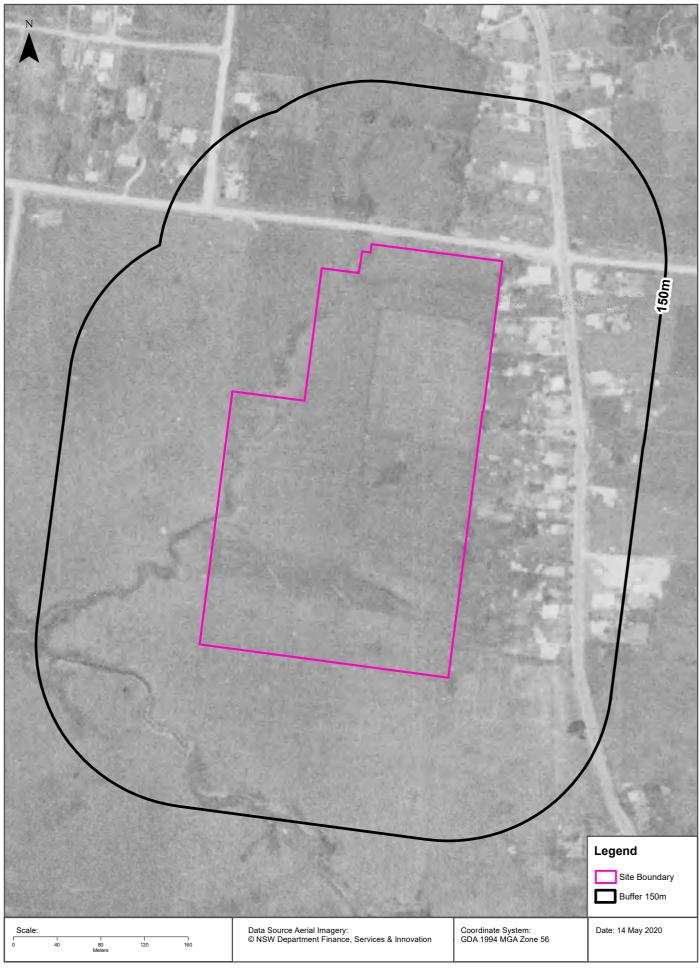

The Site location and Site layout are shown in **Figures 1** and **2** in **Appendix A**, respectively. Notable site features are shown on **Figure 3** in **Appendix A**.

The PSI and Limited Soil Assessment was prepared in accordance with the scope of works presented in an email proposal that was provided to the client on the 15<sup>th</sup> of May 2020.

Table 2-2 Site Inspection

| Item                             | Observations                                                                                                                                                                                                                                                                                                                                                                                                                                                                                              |  |
|----------------------------------|-----------------------------------------------------------------------------------------------------------------------------------------------------------------------------------------------------------------------------------------------------------------------------------------------------------------------------------------------------------------------------------------------------------------------------------------------------------------------------------------------------------|--|
| Weather condition                | Overcast and cool, temperatures of approximately 19°C.                                                                                                                                                                                                                                                                                                                                                                                                                                                    |  |
| Site slope and drainage features | The Site broadly slopes from east to west toward an unnamed tributary of Pettys Creek, which is located immediately west of the site. Stormwater pits were observed across the Site, particularly around internal roads and buildings.  A swale drain was observed within the north eastern portion of the Site at the location of the proposed SSP. The swale drains from east to west and discharges to the unnamed creek located west of the Site.  Site contours are shown on Figure 2 of Appendix A. |  |
| Nearby surface water bodies      | A dam is located along the western boundary of the site and is within the unnamed creek that is a tributary of Pettys Creek, shown on <b>Figure 2</b> of <b>Appendix A</b> . The dam is inferred to receive stormwater and surface run-off from the Site. Pettys Creek is situated approximately 700m south west of the Site.                                                                                                                                                                             |  |
| Site surface coverings           | Surface coverings observed during the inspection were variable and consisted of:  Asphalt pavement on the basketball court in the north west of the Site, within some playground areas and on internal roads.  Two portions of internal road, located along the south eastern boundary and surrounding the basketball court and gymnasium, were covered with loose gravel observed to contain aggregate and crushed                                                                                       |  |