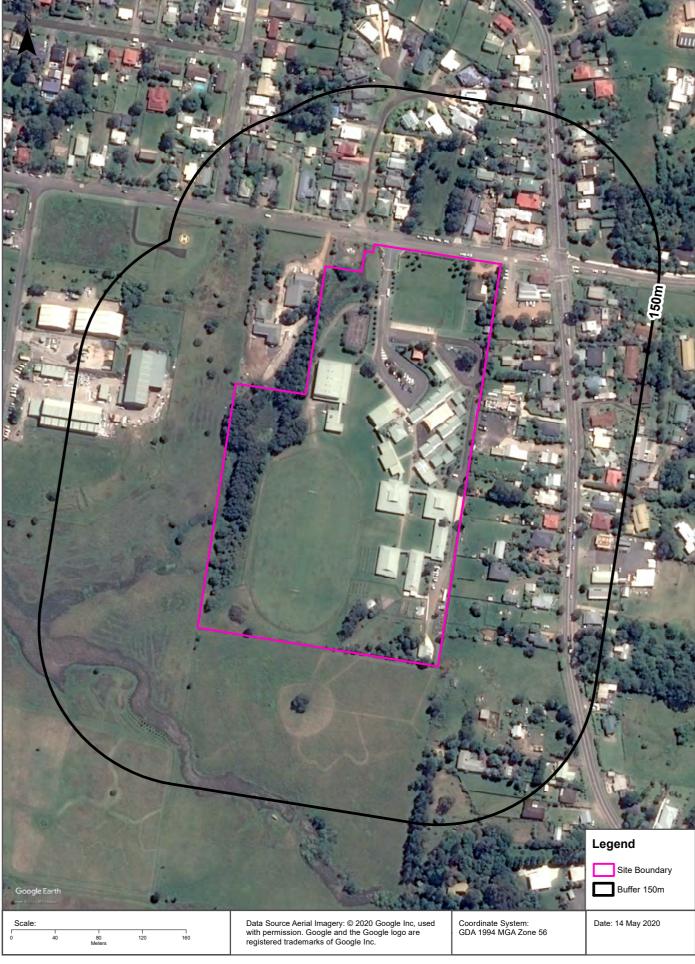

The Site location and Site layout are shown in **Figures 1** and **2** in **Appendix A**, respectively. Notable site features are shown on **Figure 3** in **Appendix A**.

The PSI and Limited Soil Assessment was prepared in accordance with the scope of works presented in an email proposal that was provided to the client on the 15<sup>th</sup> of May 2020.

An Approved Masterplan was provided by the Client showing the indicative layout of the proposed redevelopment, which is provided in **Appendix B**. The expected SSP construction footprint, and the existing buildings to be demolished have been overlaid on **Figure 3** in **Appendix A**.

| Item                                                               | Observations                                                                                                                                                                                                                                                                                                                                                                                                                                                                                                  |
|--------------------------------------------------------------------|---------------------------------------------------------------------------------------------------------------------------------------------------------------------------------------------------------------------------------------------------------------------------------------------------------------------------------------------------------------------------------------------------------------------------------------------------------------------------------------------------------------|
|                                                                    | demolition rubble including concrete and brick (asbestos was not observed) (see <b>Photograph 13</b> and <b>18</b> in <b>Appendix C</b> ).                                                                                                                                                                                                                                                                                                                                                                    |
|                                                                    | <ul> <li>Buildings were either constructed on brick piers or concrete slabs.</li> <li>Footpaths and playground spaces were observed to have a concrete surface covering.</li> </ul>                                                                                                                                                                                                                                                                                                                           |
|                                                                    | The remainder of the Site is predominantly covered with vegetation<br>dominated by grass cover and a scattering of mature trees. This<br>includes a sports oval in the south west and an agricultural /<br>horticultural plot in the south east.                                                                                                                                                                                                                                                              |
| Surface soils                                                      | Surface soils were generally not visible due to grass cover, building footprints and pavement, however, shallow soils observed during sampling were described as sandy silt, brown, with trace clay (see <b>Photograph 25</b> , <b>26</b> and <b>27</b> in <b>Appendix C</b> ).                                                                                                                                                                                                                               |
| Site cut and fill                                                  | The topography of the broader area is dominated by a slight to moderate slope to the west. As such some buildings and structures that were not constructed on piers appear to contain localised filling.                                                                                                                                                                                                                                                                                                      |
|                                                                    | Bulk filling was evident in the lower-lying western portions of the Site, particularly during construction of the sports field. The proposed SSP redevelopment earthworks will be limited to the north eastern portion of the Site where there was no evidence of filling or current / historical contaminant sources.                                                                                                                                                                                        |
| Buildings                                                          | The Site contains numerous existing buildings associated with the Shoalhaven Anglican School. The location of existing buildings is shown on <b>Figure 2</b> of <b>Appendix A</b> and the Masterplan in <b>Appendix B</b> .                                                                                                                                                                                                                                                                                   |
|                                                                    | Buildings varied in age and construction materials including brick, weatherboard and metal sheeting. Other structures observed during the inspection included greenhouses, gazebos, play equipment, and sporting equipment.                                                                                                                                                                                                                                                                                   |
| Potential asbestos in building materials                           | Asbestos containing materials were not observed on the visible ground surfaces nor in any buildings or structures, however, the inspection undertaken was general and did not constitute a hazardous materials (HAZMAT) assessment.                                                                                                                                                                                                                                                                           |
| Manufacturing, industrial or chemical processes and infrastructure | There is no evidence of manufacturing, industrial or chemical processes or infrastructure.                                                                                                                                                                                                                                                                                                                                                                                                                    |
| Fuel storage tanks (USTs/ASTs)                                     | There is no evidence of fuel storage tanks (underground or above ground) at the Site.                                                                                                                                                                                                                                                                                                                                                                                                                         |
| Dangerous goods                                                    | Dangerous goods such as fuels, oils and paints were not observed during the inspection, however, buildings were not accessible. Two sheds containing rooftop ventilation 'whirlybirds' were observed that are inferred to contain groundskeeping equipment and associated typical fuels and chemicals. Oil staining and discoloration were not observed on concrete slabs or ground surfaces surrounding any buildings or sheds. The location of each shed is shown on <b>Figure 3</b> in <b>Appendix A</b> . |
| Solid waste deposition                                             | Solid waste deposition was limited to the following:                                                                                                                                                                                                                                                                                                                                                                                                                                                          |
|                                                                    | <ul> <li>A stockpile in the south eastern portion of the site with an approximate<br/>volume of 5m<sup>3</sup>. The contents of the stockpile were not visually assessed<br/>due to the presence of long grass cover (see <b>Photograph 7</b> in<br/><b>Appendix C</b>).</li> </ul>                                                                                                                                                                                                                           |
|                                                                    | <ul> <li>A pile of demolition rubble with a volume &lt;5m³ that included brick, concrete and PVC was observed immediately north of the soil stockpile noted above (see Photograph 8 in Appendix C).</li> </ul>                                                                                                                                                                                                                                                                                                |
|                                                                    | The location of each stockpile is shown on <b>Figure 3</b> in <b>Appendix A</b> .                                                                                                                                                                                                                                                                                                                                                                                                                             |