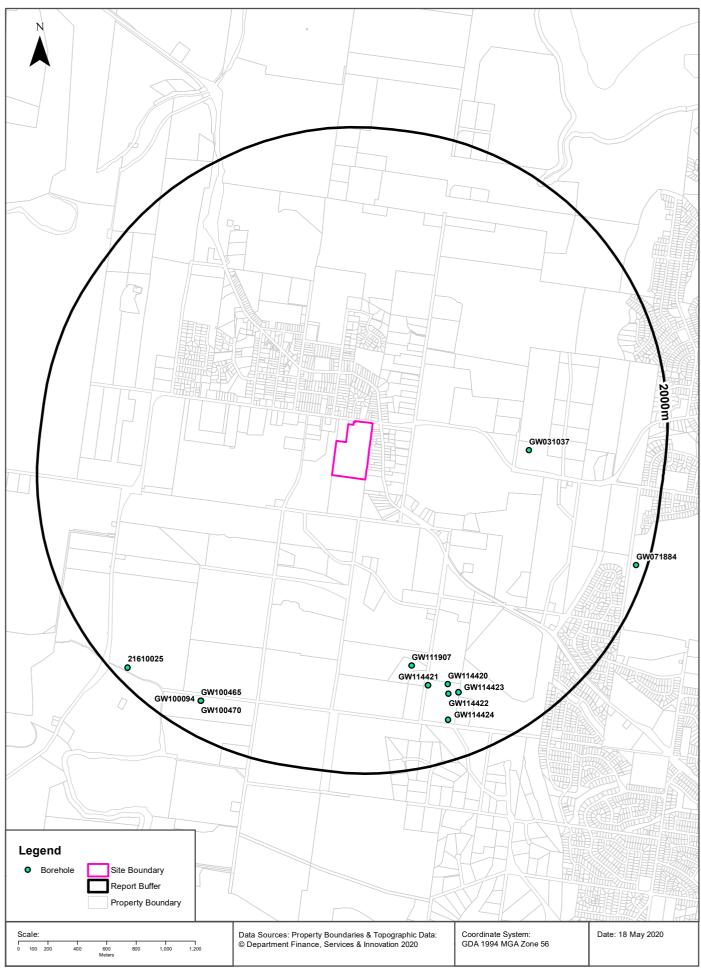

### 2.7.1 Groundwater Database

The Water NSW Real Time Water Data Portal was accessed on the 20<sup>th</sup> of March 2020 and indicated that no registered groundwater bores were situated within a 500m radius of the Site. The nearest registered bore to the Site, GW031037, is located approximately 1 kilometre east and is listed as having a domestic and stock purpose. Bore GW031037 was drilled to 60.40 m bgl in 1966 and does not specify the groundwater depth, yield or water quality.