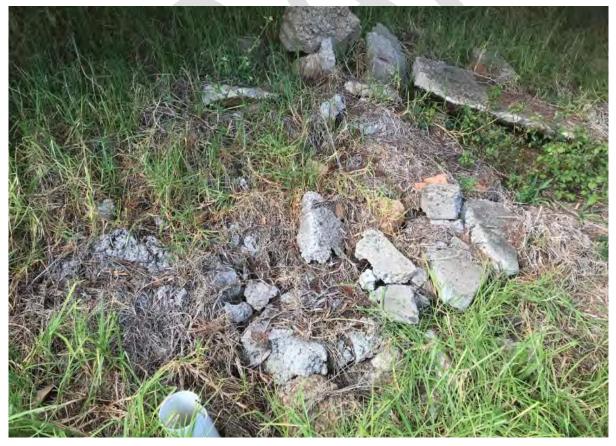

| Item                                                               | Observations                                                                                                                                                                                                                                                                                                                                                                                                                                                                                                  |
|--------------------------------------------------------------------|---------------------------------------------------------------------------------------------------------------------------------------------------------------------------------------------------------------------------------------------------------------------------------------------------------------------------------------------------------------------------------------------------------------------------------------------------------------------------------------------------------------|
|                                                                    | demolition rubble including concrete and brick (asbestos was not observed) (see <b>Photograph 13</b> and <b>18</b> in <b>Appendix C</b> ).                                                                                                                                                                                                                                                                                                                                                                    |
|                                                                    | <ul> <li>Buildings were either constructed on brick piers or concrete slabs.</li> <li>Footpaths and playground spaces were observed to have a concrete surface covering.</li> </ul>                                                                                                                                                                                                                                                                                                                           |
|                                                                    | The remainder of the Site is predominantly covered with vegetation<br>dominated by grass cover and a scattering of mature trees. This<br>includes a sports oval in the south west and an agricultural /<br>horticultural plot in the south east.                                                                                                                                                                                                                                                              |
| Surface soils                                                      | Surface soils were generally not visible due to grass cover, building footprints and pavement, however, shallow soils observed during sampling were described as sandy silt, brown, with trace clay (see <b>Photograph 25</b> , <b>26</b> and <b>27</b> in <b>Appendix C</b> ).                                                                                                                                                                                                                               |
| Site cut and fill                                                  | The topography of the broader area is dominated by a slight to moderate slope to the west. As such some buildings and structures that were not constructed on piers appear to contain localised filling.                                                                                                                                                                                                                                                                                                      |
|                                                                    | Bulk filling was evident in the lower-lying western portions of the Site, particularly during construction of the sports field. The proposed SSP redevelopment earthworks will be limited to the north eastern portion of the Site where there was no evidence of filling or current / historical contaminant sources.                                                                                                                                                                                        |
| Buildings                                                          | The Site contains numerous existing buildings associated with the Shoalhaven Anglican School. The location of existing buildings is shown on <b>Figure 2</b> of <b>Appendix A</b> and the Masterplan in <b>Appendix B</b> .                                                                                                                                                                                                                                                                                   |
|                                                                    | Buildings varied in age and construction materials including brick, weatherboard and metal sheeting. Other structures observed during the inspection included greenhouses, gazebos, play equipment, and sporting equipment.                                                                                                                                                                                                                                                                                   |
| Potential asbestos in building materials                           | Asbestos containing materials were not observed on the visible ground surfaces nor in any buildings or structures, however, the inspection undertaken was general and did not constitute a hazardous materials (HAZMAT) assessment.                                                                                                                                                                                                                                                                           |
| Manufacturing, industrial or chemical processes and infrastructure | There is no evidence of manufacturing, industrial or chemical processes or infrastructure.                                                                                                                                                                                                                                                                                                                                                                                                                    |
| Fuel storage tanks (USTs/ASTs)                                     | There is no evidence of fuel storage tanks (underground or above ground) at the Site.                                                                                                                                                                                                                                                                                                                                                                                                                         |
| Dangerous goods                                                    | Dangerous goods such as fuels, oils and paints were not observed during the inspection, however, buildings were not accessible. Two sheds containing rooftop ventilation 'whirlybirds' were observed that are inferred to contain groundskeeping equipment and associated typical fuels and chemicals. Oil staining and discoloration were not observed on concrete slabs or ground surfaces surrounding any buildings or sheds. The location of each shed is shown on <b>Figure 3</b> in <b>Appendix A</b> . |
| Solid waste deposition                                             | Solid waste deposition was limited to the following:                                                                                                                                                                                                                                                                                                                                                                                                                                                          |
|                                                                    | <ul> <li>A stockpile in the south eastern portion of the site with an approximate<br/>volume of 5m<sup>3</sup>. The contents of the stockpile were not visually assessed<br/>due to the presence of long grass cover (see <b>Photograph 7</b> in<br/><b>Appendix C</b>).</li> </ul>                                                                                                                                                                                                                           |
|                                                                    | <ul> <li>A pile of demolition rubble with a volume &lt;5m³ that included brick, concrete and PVC was observed immediately north of the soil stockpile noted above (see Photograph 8 in Appendix C).</li> </ul>                                                                                                                                                                                                                                                                                                |
|                                                                    | The location of each stockpile is shown on <b>Figure 3</b> in <b>Appendix A</b> .                                                                                                                                                                                                                                                                                                                                                                                                                             |