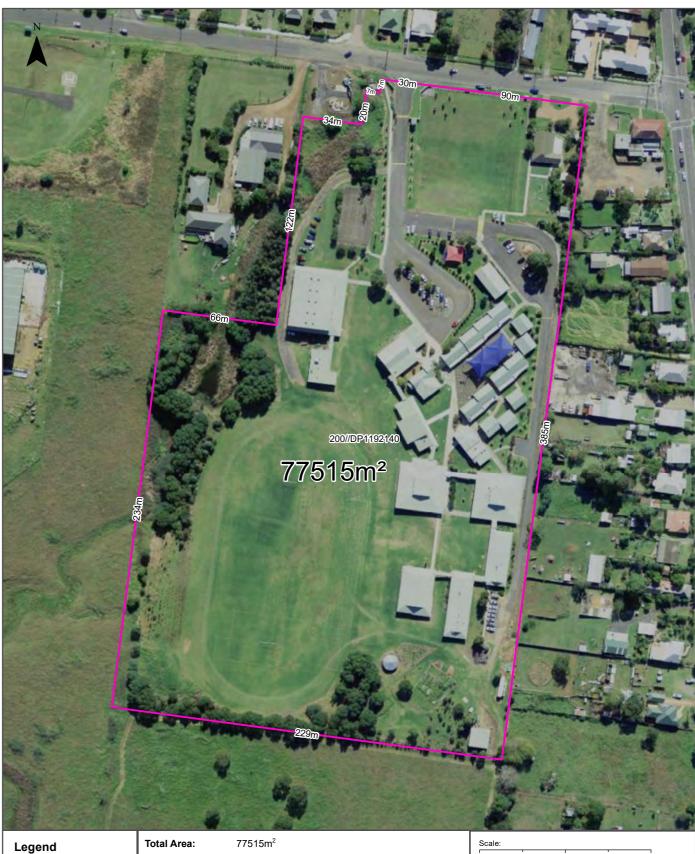

#### 2.10.1 Contaminated Land Record of Notices

The Contaminated Land Record of Notices is maintained by the Office of Environment and Heritage (OEH) in accordance with Part 5 of the Contaminated Land Management (CLM) Act 1997 and contains regulatory notices issued by the Environment Protection Authority (EPA) in relation to contaminated sites. The Record of Notices was searched in May 2020 for notices and did not identify any sites within 500m of the Site.

A search of the List of NSW Contaminated Sites Notified to the EPA was undertaken during May 2020 which did not identify contaminated sites within a 500m radius of the Site. The nearest listed site is a Caltex petrol station located approximately 800m south east at 331 Princes Highway, Milton. Due to the significant distance from the Site, the service station is not expected to be a potential contaminant source at the Site, noting that the service station is not regulated under the CLM Act.