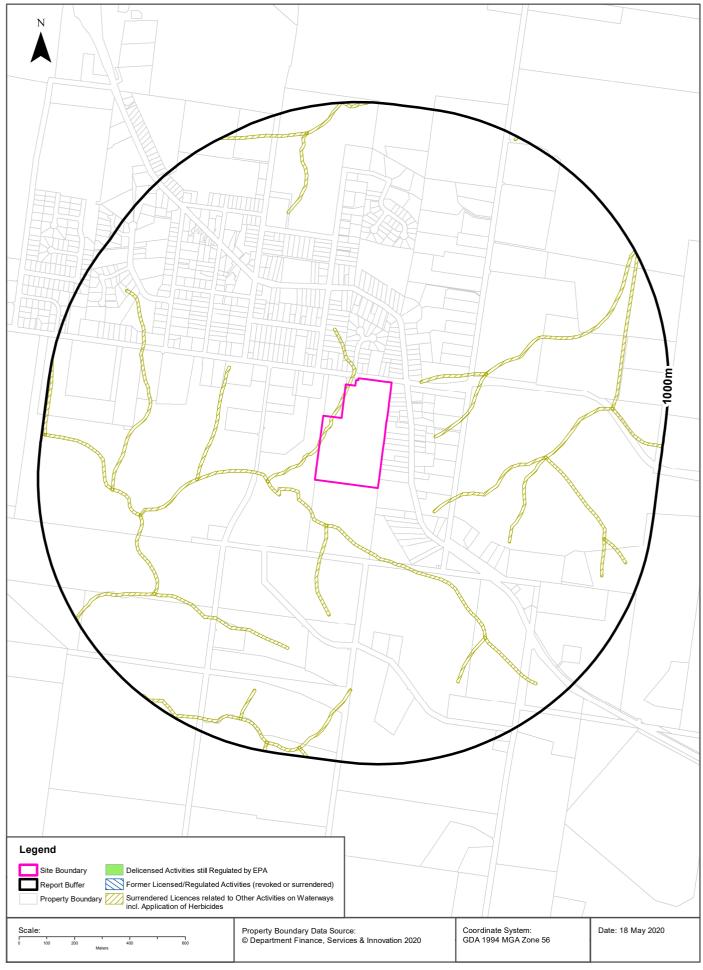

- > Current licensed activities under the PoEO Act 1997 were not recorded within a 500m radius of the Site.
- > Three former licensed activities under the PoEO Act 1997, now revoked or surrendered, were identified within the Site as described below:
  - Licence No. 4653, Luhrmann Environment Management Pty Ltd, surrendered license for application of herbicides for weed control in waterways throughout NSW
  - Licence No. 4838, Robert Orchard, surrendered license for application of herbicides for weed control in waterways throughout NSW
  - Licence No. 6630, Sydney Weed and Pest Management Pty Ltd, surrendered license for application of herbicides for weed control in waterways throughout NSW