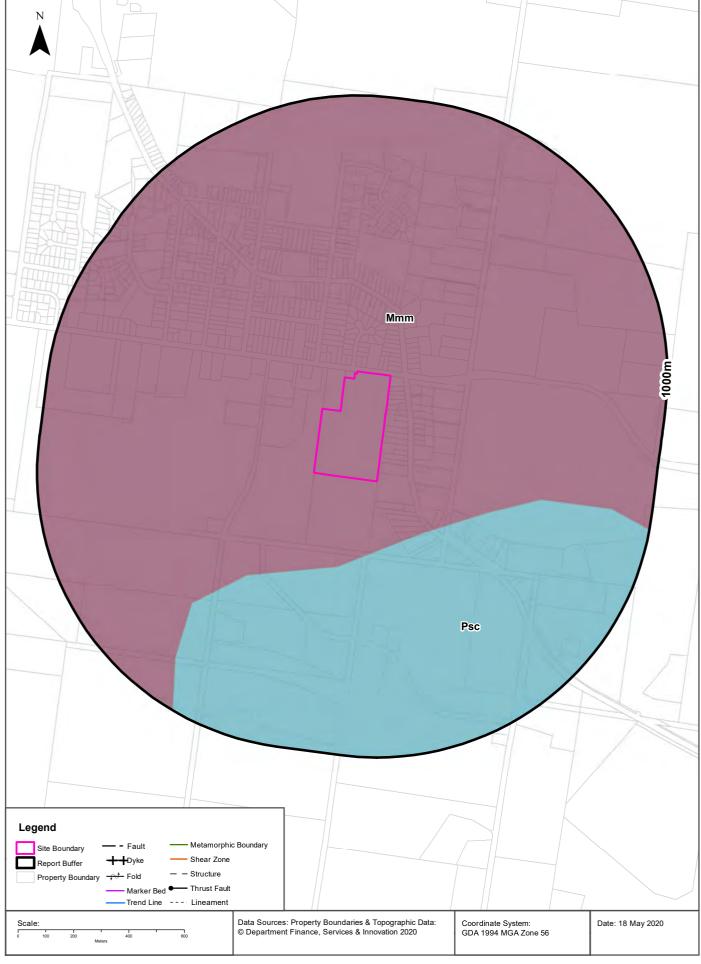

### 2.6.1 Regional Geology

The *Ulladulla 1:250,000 Geological Map* (NSW Department of Industry, Resources & Energy) indicates that the Site and surrounds are situated atop Palaezoic aged monzonite of the Milton Monzonite unit. The hydrogeological features of the Site are described by the Hydrogeology Map of Australia (Geoscience Australia) as being fractured or fissured, extensive aquifers of low to moderate productivity.