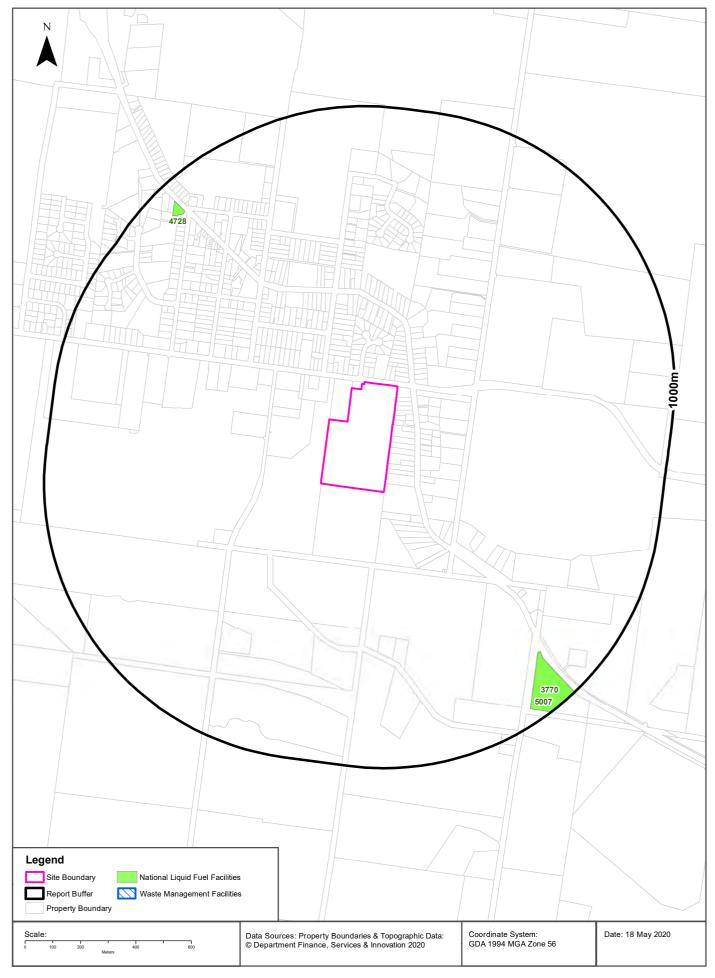

A search of the List of NSW Contaminated Sites Notified to the EPA was undertaken during May 2020 which did not identify contaminated sites within a 500m radius of the Site. The nearest listed site is a Caltex petrol station located approximately 800m south east at 331 Princes Highway, Milton. Due to the significant distance from the Site, the service station is not expected to be a potential contaminant source at the Site, noting that the service station is not regulated under the CLM Act.