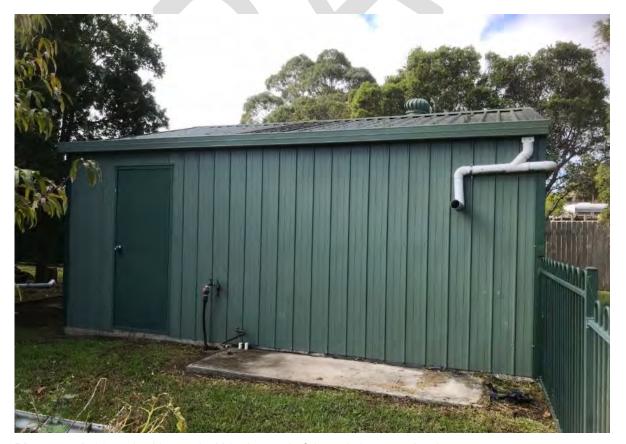

| Item                                                               | Observations                                                                                                                                                                                                                                                                                                                                                                                                                                                                                                  |
|--------------------------------------------------------------------|---------------------------------------------------------------------------------------------------------------------------------------------------------------------------------------------------------------------------------------------------------------------------------------------------------------------------------------------------------------------------------------------------------------------------------------------------------------------------------------------------------------|
|                                                                    | demolition rubble including concrete and brick (asbestos was not observed) (see <b>Photograph 13</b> and <b>18</b> in <b>Appendix C</b> ).                                                                                                                                                                                                                                                                                                                                                                    |
|                                                                    | <ul> <li>Buildings were either constructed on brick piers or concrete slabs.</li> <li>Footpaths and playground spaces were observed to have a concrete surface covering.</li> </ul>                                                                                                                                                                                                                                                                                                                           |
|                                                                    | The remainder of the Site is predominantly covered with vegetation<br>dominated by grass cover and a scattering of mature trees. This<br>includes a sports oval in the south west and an agricultural /<br>horticultural plot in the south east.                                                                                                                                                                                                                                                              |
| Surface soils                                                      | Surface soils were generally not visible due to grass cover, building footprints and pavement, however, shallow soils observed during sampling were described as sandy silt, brown, with trace clay (see <b>Photograph 25</b> , <b>26</b> and <b>27</b> in <b>Appendix C</b> ).                                                                                                                                                                                                                               |
| Site cut and fill                                                  | The topography of the broader area is dominated by a slight to moderate slope to the west. As such some buildings and structures that were not constructed on piers appear to contain localised filling.                                                                                                                                                                                                                                                                                                      |
|                                                                    | Bulk filling was evident in the lower-lying western portions of the Site, particularly during construction of the sports field. The proposed SSP redevelopment earthworks will be limited to the north eastern portion of the Site where there was no evidence of filling or current / historical contaminant sources.                                                                                                                                                                                        |
| Buildings                                                          | The Site contains numerous existing buildings associated with the Shoalhaven Anglican School. The location of existing buildings is shown on <b>Figure 2</b> of <b>Appendix A</b> and the Masterplan in <b>Appendix B</b> .                                                                                                                                                                                                                                                                                   |
|                                                                    | Buildings varied in age and construction materials including brick, weatherboard and metal sheeting. Other structures observed during the inspection included greenhouses, gazebos, play equipment, and sporting equipment.                                                                                                                                                                                                                                                                                   |
| Potential asbestos in building materials                           | Asbestos containing materials were not observed on the visible ground surfaces nor in any buildings or structures, however, the inspection undertaken was general and did not constitute a hazardous materials (HAZMAT) assessment.                                                                                                                                                                                                                                                                           |
| Manufacturing, industrial or chemical processes and infrastructure | There is no evidence of manufacturing, industrial or chemical processes or infrastructure.                                                                                                                                                                                                                                                                                                                                                                                                                    |
| Fuel storage tanks (USTs/ASTs)                                     | There is no evidence of fuel storage tanks (underground or above ground) at the Site.                                                                                                                                                                                                                                                                                                                                                                                                                         |
| Dangerous goods                                                    | Dangerous goods such as fuels, oils and paints were not observed during the inspection, however, buildings were not accessible. Two sheds containing rooftop ventilation 'whirlybirds' were observed that are inferred to contain groundskeeping equipment and associated typical fuels and chemicals. Oil staining and discoloration were not observed on concrete slabs or ground surfaces surrounding any buildings or sheds. The location of each shed is shown on <b>Figure 3</b> in <b>Appendix A</b> . |
| Solid waste deposition                                             | Solid waste deposition was limited to the following:                                                                                                                                                                                                                                                                                                                                                                                                                                                          |
|                                                                    | <ul> <li>A stockpile in the south eastern portion of the site with an approximate<br/>volume of 5m<sup>3</sup>. The contents of the stockpile were not visually assessed<br/>due to the presence of long grass cover (see <b>Photograph 7</b> in<br/><b>Appendix C</b>).</li> </ul>                                                                                                                                                                                                                           |
|                                                                    | <ul> <li>A pile of demolition rubble with a volume &lt;5m³ that included brick, concrete and PVC was observed immediately north of the soil stockpile noted above (see Photograph 8 in Appendix C).</li> </ul>                                                                                                                                                                                                                                                                                                |
|                                                                    | The location of each stockpile is shown on <b>Figure 3</b> in <b>Appendix A</b> .                                                                                                                                                                                                                                                                                                                                                                                                                             |