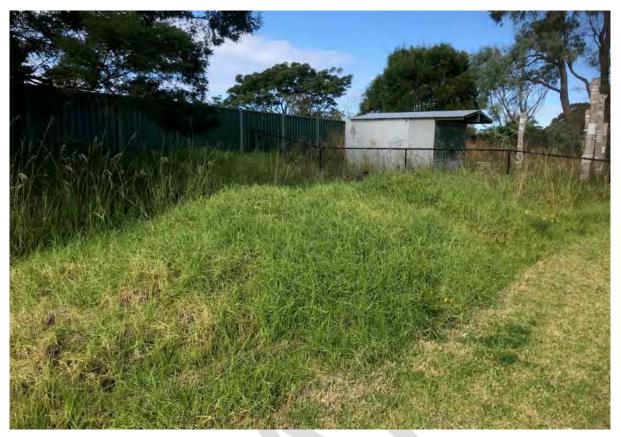

| Item                                                               | Observations                                                                                                                                                                                                                                                                                                                                                                                                                                                                                                  |
|--------------------------------------------------------------------|---------------------------------------------------------------------------------------------------------------------------------------------------------------------------------------------------------------------------------------------------------------------------------------------------------------------------------------------------------------------------------------------------------------------------------------------------------------------------------------------------------------|
|                                                                    | demolition rubble including concrete and brick (asbestos was not observed) (see <b>Photograph 13</b> and <b>18</b> in <b>Appendix C</b> ).                                                                                                                                                                                                                                                                                                                                                                    |
|                                                                    | <ul> <li>Buildings were either constructed on brick piers or concrete slabs.</li> <li>Footpaths and playground spaces were observed to have a concrete surface covering.</li> </ul>                                                                                                                                                                                                                                                                                                                           |
|                                                                    | The remainder of the Site is predominantly covered with vegetation<br>dominated by grass cover and a scattering of mature trees. This<br>includes a sports oval in the south west and an agricultural /<br>horticultural plot in the south east.                                                                                                                                                                                                                                                              |
| Surface soils                                                      | Surface soils were generally not visible due to grass cover, building footprints and pavement, however, shallow soils observed during sampling were described as sandy silt, brown, with trace clay (see <b>Photograph 25</b> , <b>26</b> and <b>27</b> in <b>Appendix C</b> ).                                                                                                                                                                                                                               |
| Site cut and fill                                                  | The topography of the broader area is dominated by a slight to moderate slope to the west. As such some buildings and structures that were not constructed on piers appear to contain localised filling.                                                                                                                                                                                                                                                                                                      |
|                                                                    | Bulk filling was evident in the lower-lying western portions of the Site, particularly during construction of the sports field. The proposed SSP redevelopment earthworks will be limited to the north eastern portion of the Site where there was no evidence of filling or current / historical contaminant sources.                                                                                                                                                                                        |
| Buildings                                                          | The Site contains numerous existing buildings associated with the Shoalhaven Anglican School. The location of existing buildings is shown on <b>Figure 2</b> of <b>Appendix A</b> and the Masterplan in <b>Appendix B</b> .                                                                                                                                                                                                                                                                                   |
|                                                                    | Buildings varied in age and construction materials including brick, weatherboard and metal sheeting. Other structures observed during the inspection included greenhouses, gazebos, play equipment, and sporting equipment.                                                                                                                                                                                                                                                                                   |
| Potential asbestos in building materials                           | Asbestos containing materials were not observed on the visible ground surfaces nor in any buildings or structures, however, the inspection undertaken was general and did not constitute a hazardous materials (HAZMAT) assessment.                                                                                                                                                                                                                                                                           |
| Manufacturing, industrial or chemical processes and infrastructure | There is no evidence of manufacturing, industrial or chemical processes or infrastructure.                                                                                                                                                                                                                                                                                                                                                                                                                    |
| Fuel storage tanks (USTs/ASTs)                                     | There is no evidence of fuel storage tanks (underground or above ground) at the Site.                                                                                                                                                                                                                                                                                                                                                                                                                         |
| Dangerous goods                                                    | Dangerous goods such as fuels, oils and paints were not observed during the inspection, however, buildings were not accessible. Two sheds containing rooftop ventilation 'whirlybirds' were observed that are inferred to contain groundskeeping equipment and associated typical fuels and chemicals. Oil staining and discoloration were not observed on concrete slabs or ground surfaces surrounding any buildings or sheds. The location of each shed is shown on <b>Figure 3</b> in <b>Appendix A</b> . |
| Solid waste deposition                                             | Solid waste deposition was limited to the following:                                                                                                                                                                                                                                                                                                                                                                                                                                                          |
|                                                                    | <ul> <li>A stockpile in the south eastern portion of the site with an approximate<br/>volume of 5m<sup>3</sup>. The contents of the stockpile were not visually assessed<br/>due to the presence of long grass cover (see <b>Photograph 7</b> in<br/><b>Appendix C</b>).</li> </ul>                                                                                                                                                                                                                           |
|                                                                    | <ul> <li>A pile of demolition rubble with a volume &lt;5m³ that included brick, concrete and PVC was observed immediately north of the soil stockpile noted above (see Photograph 8 in Appendix C).</li> </ul>                                                                                                                                                                                                                                                                                                |
|                                                                    | The location of each stockpile is shown on <b>Figure 3</b> in <b>Appendix A</b> .                                                                                                                                                                                                                                                                                                                                                                                                                             |