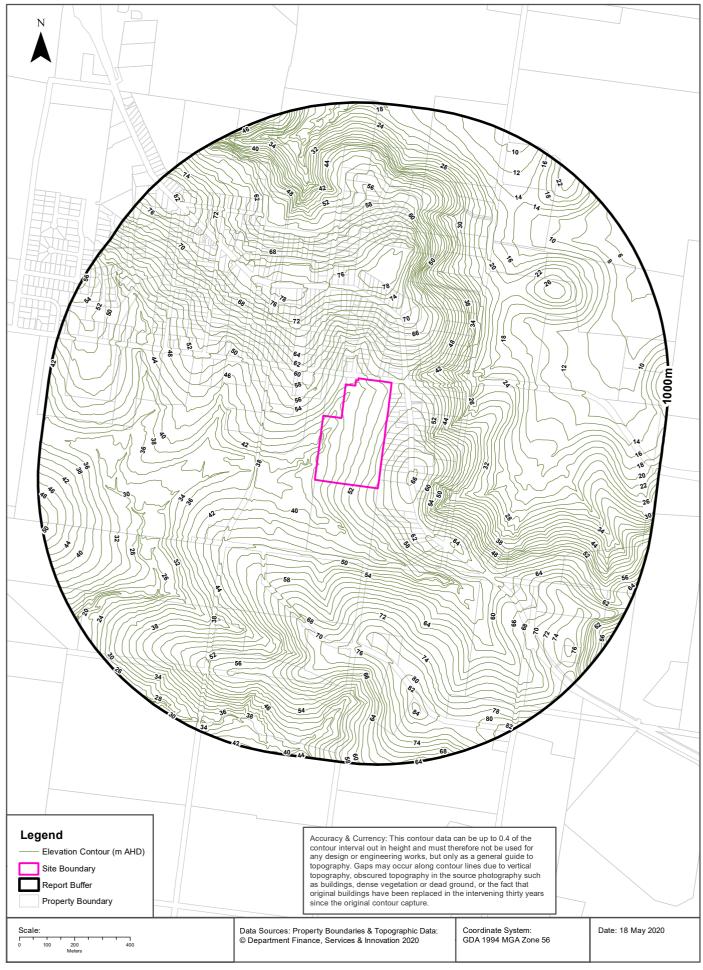

Table 2-2 Site Inspection

| Item                             | Observations                                                                                                                                                                                                                                                                                                                                                                                                                                                                                              |  |
|----------------------------------|-----------------------------------------------------------------------------------------------------------------------------------------------------------------------------------------------------------------------------------------------------------------------------------------------------------------------------------------------------------------------------------------------------------------------------------------------------------------------------------------------------------|--|
| Weather condition                | Overcast and cool, temperatures of approximately 19°C.                                                                                                                                                                                                                                                                                                                                                                                                                                                    |  |
| Site slope and drainage features | The Site broadly slopes from east to west toward an unnamed tributary of Pettys Creek, which is located immediately west of the site. Stormwater pits were observed across the Site, particularly around internal roads and buildings.  A swale drain was observed within the north eastern portion of the Site at the location of the proposed SSP. The swale drains from east to west and discharges to the unnamed creek located west of the Site.  Site contours are shown on Figure 2 of Appendix A. |  |
| Nearby surface water bodies      | A dam is located along the western boundary of the site and is within the unnamed creek that is a tributary of Pettys Creek, shown on <b>Figure 2</b> of <b>Appendix A</b> . The dam is inferred to receive stormwater and surface run-off from the Site. Pettys Creek is situated approximately 700m south west of the Site.                                                                                                                                                                             |  |
| Site surface coverings           | Surface coverings observed during the inspection were variable and consisted of:  Asphalt pavement on the basketball court in the north west of the Site, within some playground areas and on internal roads.  Two portions of internal road, located along the south eastern boundary and surrounding the basketball court and gymnasium, were covered with loose gravel observed to contain aggregate and crushed                                                                                       |  |

### 2.4 Topography and Drainage

The Site surface elevation ranges from approximately 40 mAHD in the southwest to 56mAHD in the southeast, with the northern portion of the site ranging from 46mAHD in the west and 52mAHD in the east. The Site has a slight to moderate slope to the west toward the nearest surface water feature, a tributary of Pettys Creek.

Surface water from the site is inferred to collect in stormwater infrastructure or infiltrate into soils in unpaved areas, which ultimately discharges / migrates to the unnamed creek to the west.