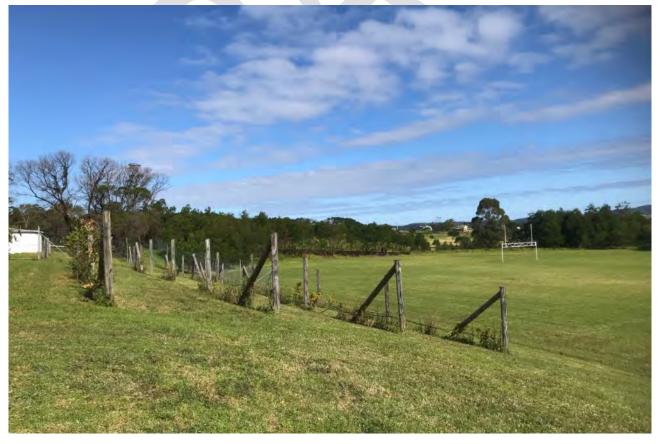

### 2.2 Site Description

An inspection of the Site was undertaken by a Senior Environmental Scientist from Cardno on the 15<sup>th</sup> of May 2020. Relevant observations made during the site inspection are provided below in **Table 2-2** and photographs taken during the inspection are contained in **Appendix C**.

| Item                                                               | Observations                                                                                                                                                                                                                                                                                                                                                                                                                                                                                                  |
|--------------------------------------------------------------------|---------------------------------------------------------------------------------------------------------------------------------------------------------------------------------------------------------------------------------------------------------------------------------------------------------------------------------------------------------------------------------------------------------------------------------------------------------------------------------------------------------------|
|                                                                    | demolition rubble including concrete and brick (asbestos was not observed) (see <b>Photograph 13</b> and <b>18</b> in <b>Appendix C</b> ).                                                                                                                                                                                                                                                                                                                                                                    |
|                                                                    | <ul> <li>Buildings were either constructed on brick piers or concrete slabs.</li> <li>Footpaths and playground spaces were observed to have a concrete surface covering.</li> </ul>                                                                                                                                                                                                                                                                                                                           |
|                                                                    | The remainder of the Site is predominantly covered with vegetation<br>dominated by grass cover and a scattering of mature trees. This<br>includes a sports oval in the south west and an agricultural /<br>horticultural plot in the south east.                                                                                                                                                                                                                                                              |
| Surface soils                                                      | Surface soils were generally not visible due to grass cover, building footprints and pavement, however, shallow soils observed during sampling were described as sandy silt, brown, with trace clay (see <b>Photograph 25</b> , <b>26</b> and <b>27</b> in <b>Appendix C</b> ).                                                                                                                                                                                                                               |
| Site cut and fill                                                  | The topography of the broader area is dominated by a slight to moderate slope to the west. As such some buildings and structures that were not constructed on piers appear to contain localised filling.                                                                                                                                                                                                                                                                                                      |
|                                                                    | Bulk filling was evident in the lower-lying western portions of the Site, particularly during construction of the sports field. The proposed SSP redevelopment earthworks will be limited to the north eastern portion of the Site where there was no evidence of filling or current / historical contaminant sources.                                                                                                                                                                                        |
| Buildings                                                          | The Site contains numerous existing buildings associated with the Shoalhaven Anglican School. The location of existing buildings is shown on <b>Figure 2</b> of <b>Appendix A</b> and the Masterplan in <b>Appendix B</b> .                                                                                                                                                                                                                                                                                   |
|                                                                    | Buildings varied in age and construction materials including brick, weatherboard and metal sheeting. Other structures observed during the inspection included greenhouses, gazebos, play equipment, and sporting equipment.                                                                                                                                                                                                                                                                                   |
| Potential asbestos in building materials                           | Asbestos containing materials were not observed on the visible ground surfaces nor in any buildings or structures, however, the inspection undertaken was general and did not constitute a hazardous materials (HAZMAT) assessment.                                                                                                                                                                                                                                                                           |
| Manufacturing, industrial or chemical processes and infrastructure | There is no evidence of manufacturing, industrial or chemical processes or infrastructure.                                                                                                                                                                                                                                                                                                                                                                                                                    |
| Fuel storage tanks (USTs/ASTs)                                     | There is no evidence of fuel storage tanks (underground or above ground) at the Site.                                                                                                                                                                                                                                                                                                                                                                                                                         |
| Dangerous goods                                                    | Dangerous goods such as fuels, oils and paints were not observed during the inspection, however, buildings were not accessible. Two sheds containing rooftop ventilation 'whirlybirds' were observed that are inferred to contain groundskeeping equipment and associated typical fuels and chemicals. Oil staining and discoloration were not observed on concrete slabs or ground surfaces surrounding any buildings or sheds. The location of each shed is shown on <b>Figure 3</b> in <b>Appendix A</b> . |
| Solid waste deposition                                             | Solid waste deposition was limited to the following:                                                                                                                                                                                                                                                                                                                                                                                                                                                          |
|                                                                    | <ul> <li>A stockpile in the south eastern portion of the site with an approximate<br/>volume of 5m<sup>3</sup>. The contents of the stockpile were not visually assessed<br/>due to the presence of long grass cover (see <b>Photograph 7</b> in<br/><b>Appendix C</b>).</li> </ul>                                                                                                                                                                                                                           |
|                                                                    | <ul> <li>A pile of demolition rubble with a volume &lt;5m³ that included brick, concrete and PVC was observed immediately north of the soil stockpile noted above (see Photograph 8 in Appendix C).</li> </ul>                                                                                                                                                                                                                                                                                                |
|                                                                    | The location of each stockpile is shown on <b>Figure 3</b> in <b>Appendix A</b> .                                                                                                                                                                                                                                                                                                                                                                                                                             |