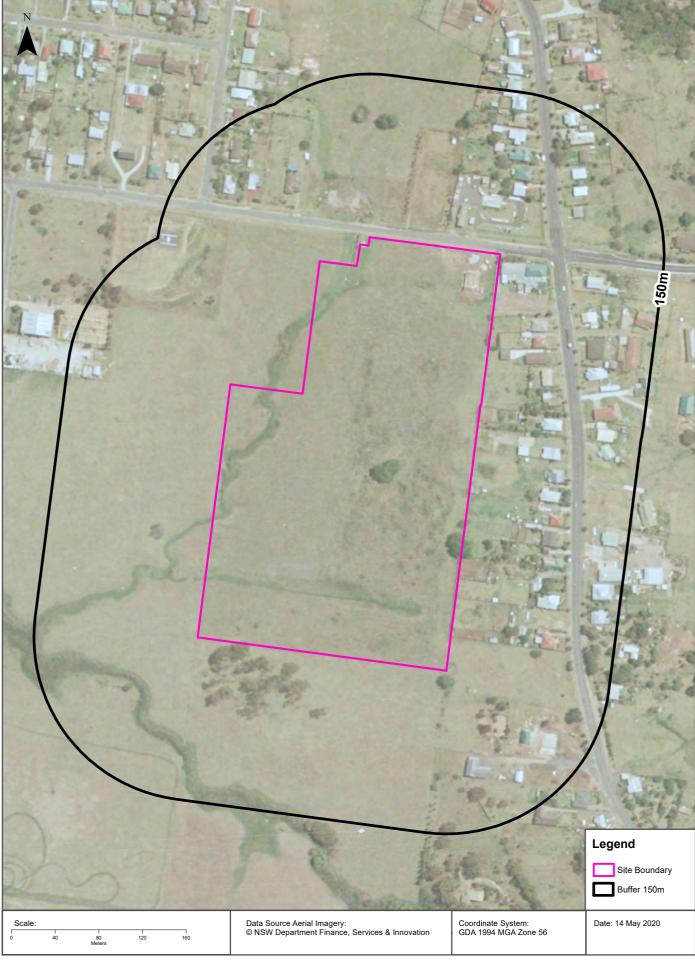

The Site location and Site layout are shown in **Figures 1** and **2** in **Appendix A**, respectively. Notable site features are shown on **Figure 3** in **Appendix A**.

The PSI and Limited Soil Assessment was prepared in accordance with the scope of works presented in an email proposal that was provided to the client on the 15<sup>th</sup> of May 2020.

### 2.1 Site Definition

The Site is located at 17 Croobyar Road, Milton, NSW, shown on **Figure 1** in **Appendix A**. The Site identification details are summarised below in **Table 2-1**.

Table 2-1 Site Identification

### 2.3 Surrounding Land Uses

The land uses surrounding the Site are summarised below in **Table 2-3**. The site and surrounding uses are also illustrated in the Site Plan in **Figure 2** in **Appendix A**.