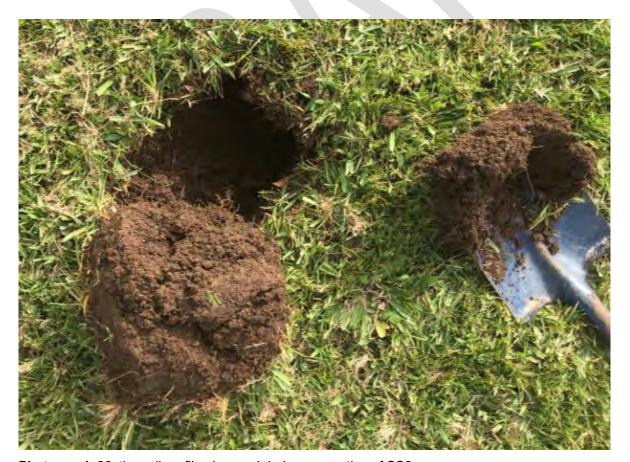

- > Completion of searches and review of historical information from the following sources:
  - Land titles
  - Section 10.7 Planning Certificate
  - Aerial photographs
  - NSW EPA maintained registers
  - Available historical environmental reports prepared for the site (provided by the Client)
- Collection of shallow soil samples from three (3) hand excavations, SS1, SS2 and SS3, that were situated within the portion of the Site in which construction activities associated with the SSP redevelopment are expected. One soil sample was collected from each hand excavation with material collected from approximately 0.1 to 0.2 metres below ground level (m bgl) at each location.
- > Logging of the soil profile at each sampling point including an assessment of visual and olfactory indications of contamination such as sheen, staining, discoloration and odour.
- > Submission of three (3) primary soil samples to Eurofins Environmental Testing Pty Ltd, a National Associated Testing Authority (NATA) accredited laboratory, for analysis of the following contaminants:
  - Total Petroleum Hydrocarbons (TPH);
  - Benzene, Toluene, Ethylbenzene and Xylene (BTEX);
  - Heavy Metals;
  - Polycyclic Aromatic Hydrocarbons (PAHs);
  - Organochlorine Pesticides (OCP);
  - Organophosphorus Pesticides (OPP); and
  - Polychlorinated Biphenyl (PCB).
- > Assessment of the requirements (if any) for further investigations
- > Preparation of this report detailing the findings of the PSI and Limited Soil Sampling, and recommendations for further works.

### 5.1 Field Observations

The following observations were noted during the PSI and Limited Soil Assessment:

- > Indicators of contamination, such as odour, sheen and staining, were not observed on visible ground surfaces or in any excavated materials.
- > Asbestos containing materials were not observed on visible ground surfaces or in any excavated material. Due to the absence of asbestos indicators, such as demolition rubble, collected soil samples were not submitted for asbestos testing.
- > Hand excavations, SS1, SS2 and SS3, were situated in the north eastern portion of the Site at the location of the proposed SSP redevelopment. The soil profile observed in each hand excavation presented an inferred natural geological profile described as sandy silt, brown, with trace clay. This is supported by the historical aerial photographs that did not identify evidence of filling or significant disturbance at these locations.