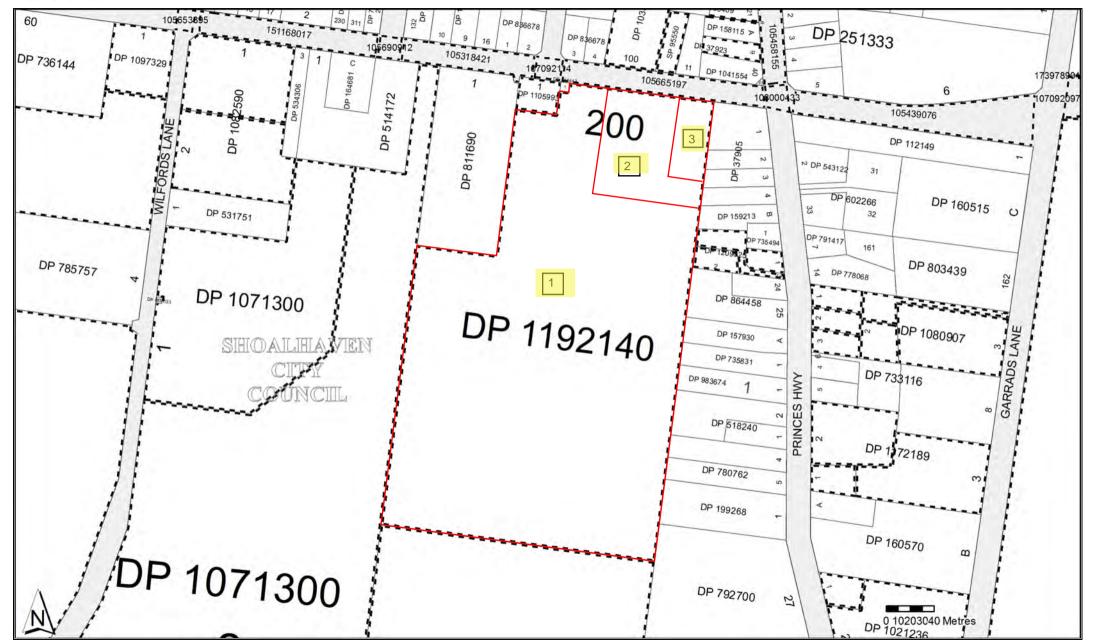

### 1 Introduction

Cardno (NSW/ACT) Pty Ltd ("Cardno") was engaged by the NSW Department of Education ("the Client") to complete a Preliminary Site Investigation (PSI) and Limited Soil Assessment at the Shoalhaven Anglican School, located at 17 Croobyar Road, Milton, New South Wales (NSW) ("the Site"), formally identified as Lot 200 in Deposited Plan 1192140.

### 2.1 Site Definition

The Site is located at 17 Croobyar Road, Milton, NSW, shown on **Figure 1** in **Appendix A**. The Site identification details are summarised below in **Table 2-1**.

Table 2-1 Site Identification

| Item                       | Details                            |  |
|----------------------------|------------------------------------|--|
| Site Address               | 17 Croobyar Road, Milton, NSW 2538 |  |
| Approximate Site Area (ha) | 7.75 ha                            |  |
| Title Details              | Lot 200 in Deposited Plan 1192140  |  |
| Local Government Area      | Shoalhaven City Council            |  |
| Parish and County          | Ulladulla, St Vincent              |  |
| Current Site Owners        | NSW Government Education           |  |
| Current Site Use           | Shoalhaven Anglican School         |  |