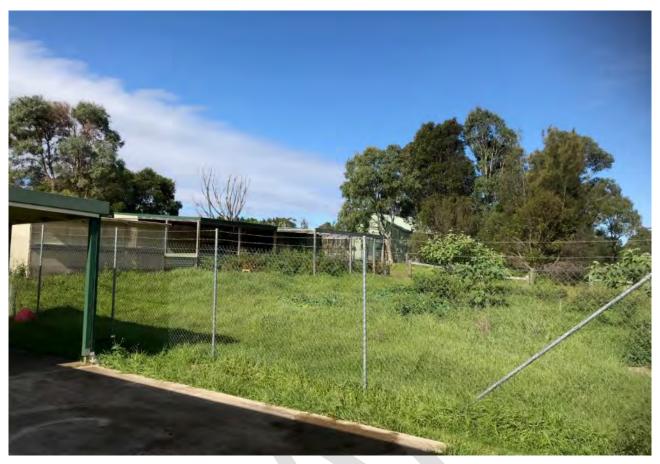

### 2.2 Site Description

An inspection of the Site was undertaken by a Senior Environmental Scientist from Cardno on the 15<sup>th</sup> of May 2020. Relevant observations made during the site inspection are provided below in **Table 2-2** and photographs taken during the inspection are contained in **Appendix C**.

| Item                                                               | Observations                                                                                                                                                                                                                                                                                                                                                                                                                                                                                                  |
|--------------------------------------------------------------------|---------------------------------------------------------------------------------------------------------------------------------------------------------------------------------------------------------------------------------------------------------------------------------------------------------------------------------------------------------------------------------------------------------------------------------------------------------------------------------------------------------------|
|                                                                    | demolition rubble including concrete and brick (asbestos was not observed) (see <b>Photograph 13</b> and <b>18</b> in <b>Appendix C</b> ).                                                                                                                                                                                                                                                                                                                                                                    |
|                                                                    | <ul> <li>Buildings were either constructed on brick piers or concrete slabs.</li> <li>Footpaths and playground spaces were observed to have a concrete surface covering.</li> </ul>                                                                                                                                                                                                                                                                                                                           |
|                                                                    | The remainder of the Site is predominantly covered with vegetation<br>dominated by grass cover and a scattering of mature trees. This<br>includes a sports oval in the south west and an agricultural /<br>horticultural plot in the south east.                                                                                                                                                                                                                                                              |
| Surface soils                                                      | Surface soils were generally not visible due to grass cover, building footprints and pavement, however, shallow soils observed during sampling were described as sandy silt, brown, with trace clay (see <b>Photograph 25</b> , <b>26</b> and <b>27</b> in <b>Appendix C</b> ).                                                                                                                                                                                                                               |
| Site cut and fill                                                  | The topography of the broader area is dominated by a slight to moderate slope to the west. As such some buildings and structures that were not constructed on piers appear to contain localised filling.                                                                                                                                                                                                                                                                                                      |
|                                                                    | Bulk filling was evident in the lower-lying western portions of the Site, particularly during construction of the sports field. The proposed SSP redevelopment earthworks will be limited to the north eastern portion of the Site where there was no evidence of filling or current / historical contaminant sources.                                                                                                                                                                                        |
| Buildings                                                          | The Site contains numerous existing buildings associated with the Shoalhaven Anglican School. The location of existing buildings is shown on <b>Figure 2</b> of <b>Appendix A</b> and the Masterplan in <b>Appendix B</b> .                                                                                                                                                                                                                                                                                   |
|                                                                    | Buildings varied in age and construction materials including brick, weatherboard and metal sheeting. Other structures observed during the inspection included greenhouses, gazebos, play equipment, and sporting equipment.                                                                                                                                                                                                                                                                                   |
| Potential asbestos in building materials                           | Asbestos containing materials were not observed on the visible ground surfaces nor in any buildings or structures, however, the inspection undertaken was general and did not constitute a hazardous materials (HAZMAT) assessment.                                                                                                                                                                                                                                                                           |
| Manufacturing, industrial or chemical processes and infrastructure | There is no evidence of manufacturing, industrial or chemical processes or infrastructure.                                                                                                                                                                                                                                                                                                                                                                                                                    |
| Fuel storage tanks (USTs/ASTs)                                     | There is no evidence of fuel storage tanks (underground or above ground) at the Site.                                                                                                                                                                                                                                                                                                                                                                                                                         |
| Dangerous goods                                                    | Dangerous goods such as fuels, oils and paints were not observed during the inspection, however, buildings were not accessible. Two sheds containing rooftop ventilation 'whirlybirds' were observed that are inferred to contain groundskeeping equipment and associated typical fuels and chemicals. Oil staining and discoloration were not observed on concrete slabs or ground surfaces surrounding any buildings or sheds. The location of each shed is shown on <b>Figure 3</b> in <b>Appendix A</b> . |
| Solid waste deposition                                             | Solid waste deposition was limited to the following:                                                                                                                                                                                                                                                                                                                                                                                                                                                          |
|                                                                    | <ul> <li>A stockpile in the south eastern portion of the site with an approximate<br/>volume of 5m<sup>3</sup>. The contents of the stockpile were not visually assessed<br/>due to the presence of long grass cover (see <b>Photograph 7</b> in<br/><b>Appendix C</b>).</li> </ul>                                                                                                                                                                                                                           |
|                                                                    | <ul> <li>A pile of demolition rubble with a volume &lt;5m³ that included brick, concrete and PVC was observed immediately north of the soil stockpile noted above (see Photograph 8 in Appendix C).</li> </ul>                                                                                                                                                                                                                                                                                                |
|                                                                    | The location of each stockpile is shown on <b>Figure 3</b> in <b>Appendix A</b> .                                                                                                                                                                                                                                                                                                                                                                                                                             |