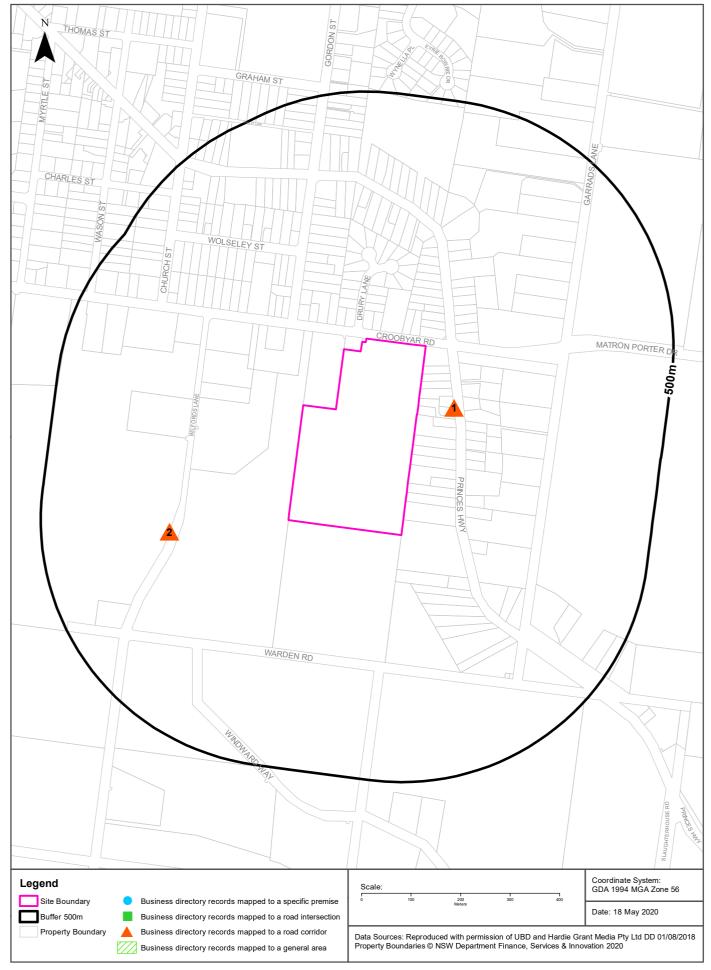

### 3.6 Historical Business Directory Records Search

Universal Business Directory (UBD) records from years 1991, 1982, 1970, 1961 & 1950, were searched to identify historical land uses at or surrounding the Site that could present potential contaminant sources. A copy of the UBD search is provided in **Appendix F** and a summary of identified business that could present a potential contaminant risk are provided below in **Table 3-5**.

Table 3-5 UBD Record Search

| Business<br>Activity              | Premise                                             | Year      | Distance from Site           | Potential Contaminant<br>Source        |
|-----------------------------------|-----------------------------------------------------|-----------|------------------------------|----------------------------------------|
| Bus<br>Operator                   | Lyrebird Coaches, 215 Princes<br>Highway Milton NSW | 1982-1991 | Immediately east of the Site | Bulk fuel storage<br>Vehicle servicing |
| Motor Oil<br>and Spirit<br>Grease | Woods R Pty Ltd, 204 Princes<br>Highway Milton      | 1982-1991 | 112m east of the Site        | Bulk fuel storage Vehicle servicing    |