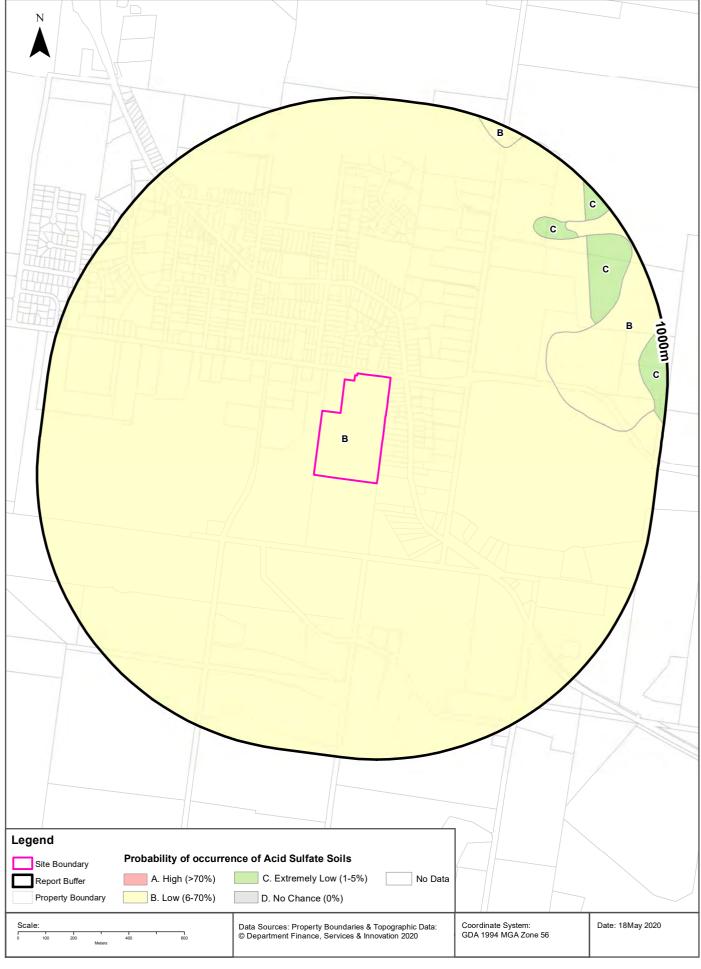

#### 2.6.3 Acid Sulfate Soils

The Atlas of Australian Acid Sulfate Soils, managed by the CSIRO, describes the Site as being in Class B Area which is considered to have low probability of occurrence.