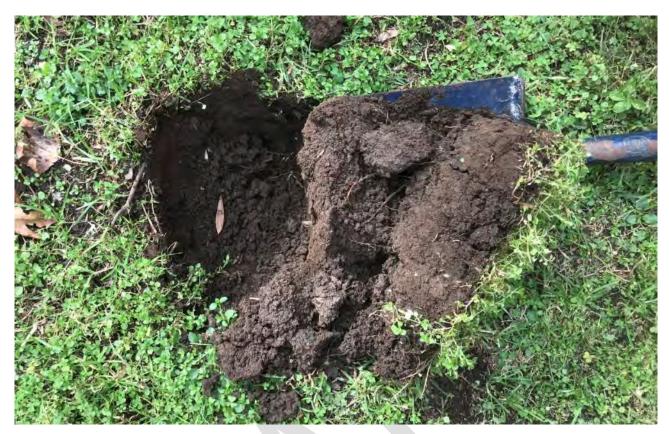

### 5.1 Field Observations

The following observations were noted during the PSI and Limited Soil Assessment:

- > Indicators of contamination, such as odour, sheen and staining, were not observed on visible ground surfaces or in any excavated materials.
- > Asbestos containing materials were not observed on visible ground surfaces or in any excavated material. Due to the absence of asbestos indicators, such as demolition rubble, collected soil samples were not submitted for asbestos testing.
- > Hand excavations, SS1, SS2 and SS3, were situated in the north eastern portion of the Site at the location of the proposed SSP redevelopment. The soil profile observed in each hand excavation presented an inferred natural geological profile described as sandy silt, brown, with trace clay. This is supported by the historical aerial photographs that did not identify evidence of filling or significant disturbance at these locations.

Table 6-1 Preliminary Conceptual Site Model

| Table 6-1 Preliminary Conceptual Site Model |                                                                                                                                                                                                                                                                                                                                                                                                                                                                                                                                             |  |  |
|---------------------------------------------|---------------------------------------------------------------------------------------------------------------------------------------------------------------------------------------------------------------------------------------------------------------------------------------------------------------------------------------------------------------------------------------------------------------------------------------------------------------------------------------------------------------------------------------------|--|--|
| CSM Element                                 | Description                                                                                                                                                                                                                                                                                                                                                                                                                                                                                                                                 |  |  |
| Site History/Contaminant<br>Sources         | The historical Site land use was limited to low intensity agricultural grazing until 1991 when evidence of construction of the Shoalhaven Anglican School is visible.                                                                                                                                                                                                                                                                                                                                                                       |  |  |
|                                             | During construction of the school fill appears to have been imported to the lower-lying western portions of the Site including the current sports field. The locations of the Site that are proposed for earthworks and redevelopment of the SSP are mostly limited to the north eastern corner as shown on <b>Figure 3</b> in <b>Appendix A</b> . There was no evidence of filling or current / historical contaminant sources identified during the Site inspection or document review at the location of the proposed SSP redevelopment. |  |  |
| Site Current and Future Use                 | The general land use will remain unchanged following the proposed development works, with the Site remaining an educational facility. The specific design features of the redevelopment are shown on the Master Plan in <b>Appendix B</b> .                                                                                                                                                                                                                                                                                                 |  |  |
| Site Geology                                | Shallow soils were observed during sampling from three hand excavations that were situated within the proposed construction footprint of the SSP redevelopment.                                                                                                                                                                                                                                                                                                                                                                             |  |  |
|                                             | The soil profile observed in each hand excavation presented an inferred natural geological profile of sandy silt, brown, with trace clay. Photographs of the geology encountered are provided in <b>Appendix C</b> .                                                                                                                                                                                                                                                                                                                        |  |  |
| Site Hydrogeology                           | Cardno did not observe or assess groundwater during preparation of this PSI. The results of the vicinity groundwater bore search did not identify bores within a 500m that provided useful information regarding the local shallow aquifer.                                                                                                                                                                                                                                                                                                 |  |  |
| COPCs – Soil                                | Contaminant sources were not identified at or surrounding the Site. As such elevated COPCs are not anticipated within the proposed SSP construction footprint.                                                                                                                                                                                                                                                                                                                                                                              |  |  |
| COPCs – Groundwater                         |                                                                                                                                                                                                                                                                                                                                                                                                                                                                                                                                             |  |  |
| COPCs – Soil Vapour                         |                                                                                                                                                                                                                                                                                                                                                                                                                                                                                                                                             |  |  |
| Potential Human Receptors<br>(On site)      | Whilst contaminant sources were not identified during the PSI and Limited Soil Assessment, in the event of unexpected finds, the potential human receptors on Site include:                                                                                                                                                                                                                                                                                                                                                                 |  |  |
|                                             | > Current and future occupants including students, teachers and groundskeepers                                                                                                                                                                                                                                                                                                                                                                                                                                                              |  |  |
|                                             | > Future construction and maintenance workers undertaking earthworks, trenching and utility installation                                                                                                                                                                                                                                                                                                                                                                                                                                    |  |  |