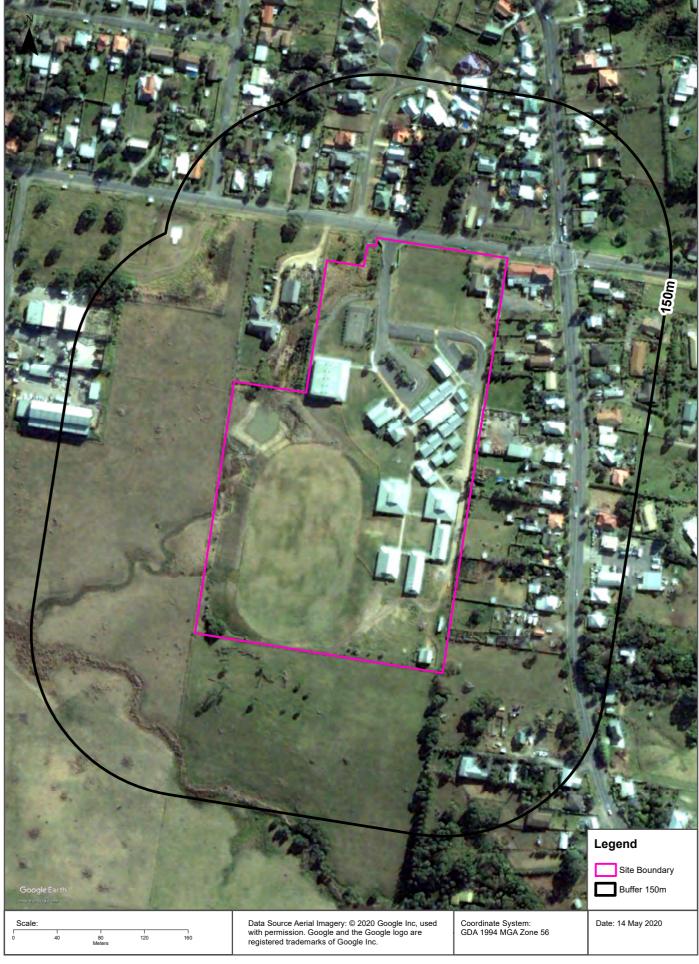

The Site location and Site layout are shown in **Figures 1** and **2** in **Appendix A**, respectively. Notable site features are shown on **Figure 3** in **Appendix A**.

The PSI and Limited Soil Assessment was prepared in accordance with the scope of works presented in an email proposal that was provided to the client on the 15<sup>th</sup> of May 2020.