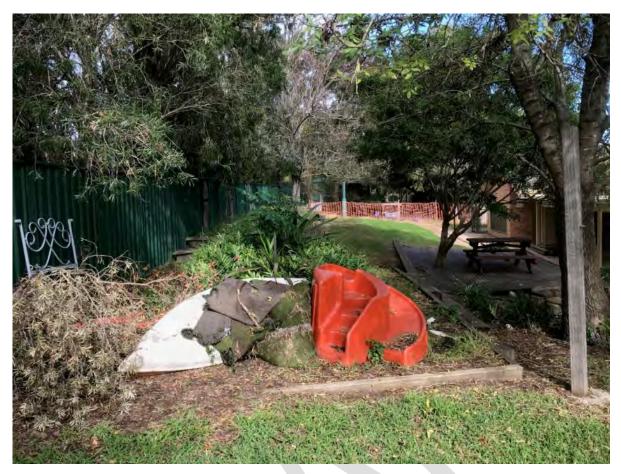

| Item                                                               | Observations                                                                                                                                                                                                                                                                                                                                                                                                                                                                                                  |
|--------------------------------------------------------------------|---------------------------------------------------------------------------------------------------------------------------------------------------------------------------------------------------------------------------------------------------------------------------------------------------------------------------------------------------------------------------------------------------------------------------------------------------------------------------------------------------------------|
|                                                                    | demolition rubble including concrete and brick (asbestos was not observed) (see <b>Photograph 13</b> and <b>18</b> in <b>Appendix C</b> ).                                                                                                                                                                                                                                                                                                                                                                    |
|                                                                    | <ul> <li>Buildings were either constructed on brick piers or concrete slabs.</li> <li>Footpaths and playground spaces were observed to have a concrete surface covering.</li> </ul>                                                                                                                                                                                                                                                                                                                           |
|                                                                    | The remainder of the Site is predominantly covered with vegetation<br>dominated by grass cover and a scattering of mature trees. This<br>includes a sports oval in the south west and an agricultural /<br>horticultural plot in the south east.                                                                                                                                                                                                                                                              |
| Surface soils                                                      | Surface soils were generally not visible due to grass cover, building footprints and pavement, however, shallow soils observed during sampling were described as sandy silt, brown, with trace clay (see <b>Photograph 25</b> , <b>26</b> and <b>27</b> in <b>Appendix C</b> ).                                                                                                                                                                                                                               |
| Site cut and fill                                                  | The topography of the broader area is dominated by a slight to moderate slope to the west. As such some buildings and structures that were not constructed on piers appear to contain localised filling.                                                                                                                                                                                                                                                                                                      |
|                                                                    | Bulk filling was evident in the lower-lying western portions of the Site, particularly during construction of the sports field. The proposed SSP redevelopment earthworks will be limited to the north eastern portion of the Site where there was no evidence of filling or current / historical contaminant sources.                                                                                                                                                                                        |
| Buildings                                                          | The Site contains numerous existing buildings associated with the Shoalhaven Anglican School. The location of existing buildings is shown on <b>Figure 2</b> of <b>Appendix A</b> and the Masterplan in <b>Appendix B</b> .                                                                                                                                                                                                                                                                                   |
|                                                                    | Buildings varied in age and construction materials including brick, weatherboard and metal sheeting. Other structures observed during the inspection included greenhouses, gazebos, play equipment, and sporting equipment.                                                                                                                                                                                                                                                                                   |
| Potential asbestos in building materials                           | Asbestos containing materials were not observed on the visible ground surfaces nor in any buildings or structures, however, the inspection undertaken was general and did not constitute a hazardous materials (HAZMAT) assessment.                                                                                                                                                                                                                                                                           |
| Manufacturing, industrial or chemical processes and infrastructure | There is no evidence of manufacturing, industrial or chemical processes or infrastructure.                                                                                                                                                                                                                                                                                                                                                                                                                    |
| Fuel storage tanks (USTs/ASTs)                                     | There is no evidence of fuel storage tanks (underground or above ground) at the Site.                                                                                                                                                                                                                                                                                                                                                                                                                         |
| Dangerous goods                                                    | Dangerous goods such as fuels, oils and paints were not observed during the inspection, however, buildings were not accessible. Two sheds containing rooftop ventilation 'whirlybirds' were observed that are inferred to contain groundskeeping equipment and associated typical fuels and chemicals. Oil staining and discoloration were not observed on concrete slabs or ground surfaces surrounding any buildings or sheds. The location of each shed is shown on <b>Figure 3</b> in <b>Appendix A</b> . |
| Solid waste deposition                                             | Solid waste deposition was limited to the following:                                                                                                                                                                                                                                                                                                                                                                                                                                                          |
|                                                                    | <ul> <li>A stockpile in the south eastern portion of the site with an approximate<br/>volume of 5m<sup>3</sup>. The contents of the stockpile were not visually assessed<br/>due to the presence of long grass cover (see <b>Photograph 7</b> in<br/><b>Appendix C</b>).</li> </ul>                                                                                                                                                                                                                           |
|                                                                    | <ul> <li>A pile of demolition rubble with a volume &lt;5m³ that included brick, concrete and PVC was observed immediately north of the soil stockpile noted above (see Photograph 8 in Appendix C).</li> </ul>                                                                                                                                                                                                                                                                                                |
|                                                                    | The location of each stockpile is shown on <b>Figure 3</b> in <b>Appendix A</b> .                                                                                                                                                                                                                                                                                                                                                                                                                             |