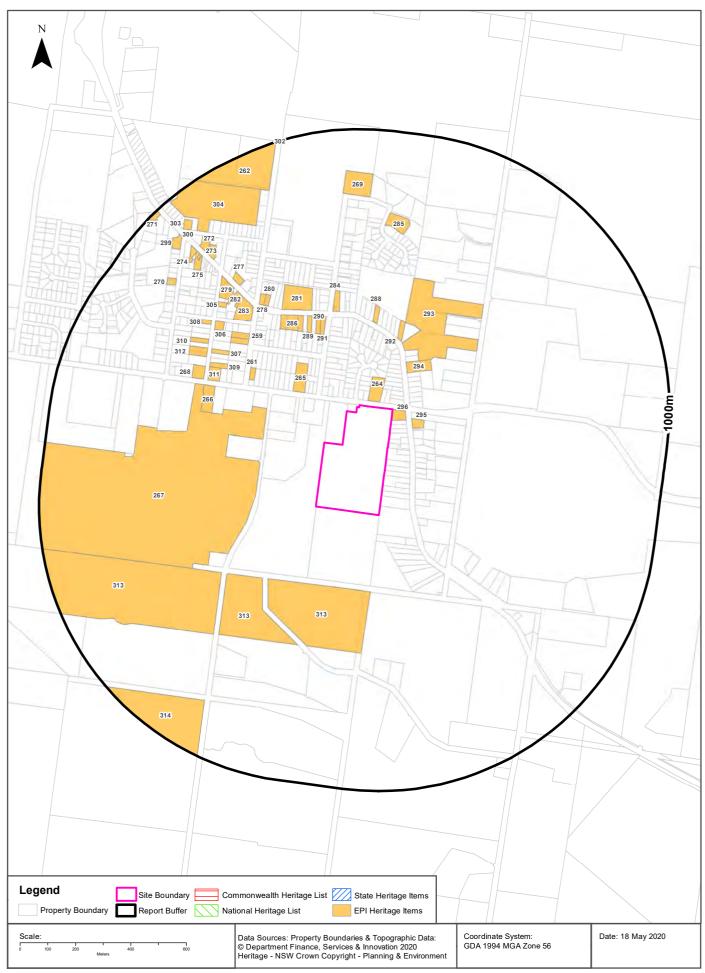

### 3.5 Heritage

Various heritage registers were searched during May 2020 to assess for potential historical land uses at or near the Site that could act as potential contaminant sources. A copy of the heritage search is provided in **Appendix F** and the results are summarised in **Table 3-4**.

Table 3-4 Heritage Search

| Source                        | Item Name                                                                                            | Distance from Site | Potential Contaminant Source |
|-------------------------------|------------------------------------------------------------------------------------------------------|--------------------|------------------------------|
| Shoalhaven LEP<br>204         | Various situated within 500m of the Site, however, are not considered a potential contaminant source | <500               | None identified              |
| Commonwealth<br>Heritage List | No heritage items listed                                                                             |                    |                              |
| National<br>Heritage List     | No heritage items listed  No heritage items listed                                                   |                    |                              |
| State Heritage<br>Register    |                                                                                                      |                    |                              |