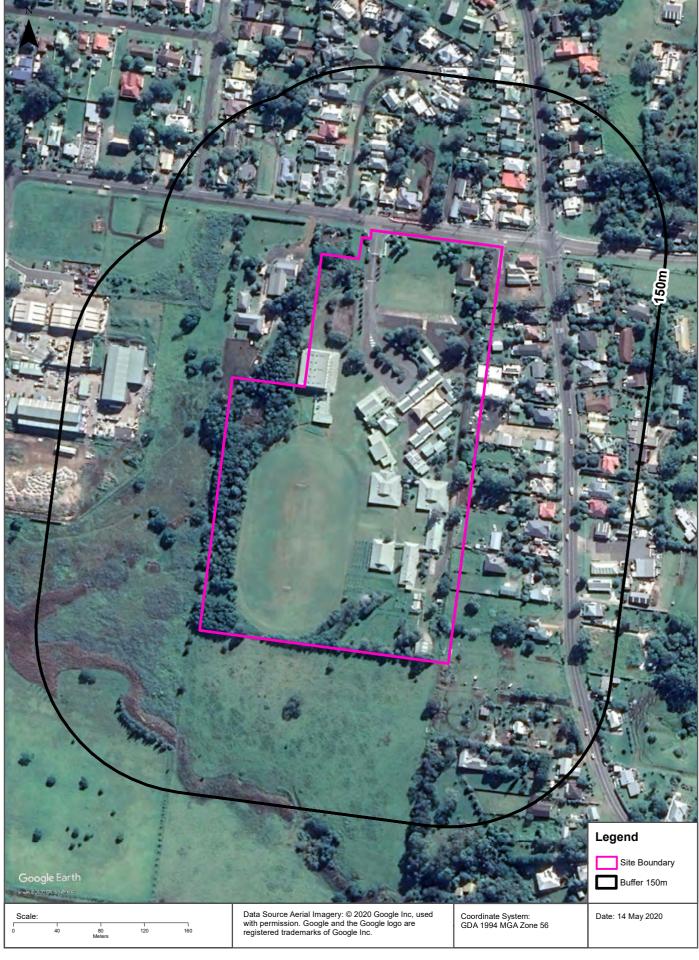

The Site location and Site layout are shown in **Figures 1** and **2** in **Appendix A**, respectively. Notable site features are shown on **Figure 3** in **Appendix A**.

The PSI and Limited Soil Assessment was prepared in accordance with the scope of works presented in an email proposal that was provided to the client on the 15<sup>th</sup> of May 2020.

### 2.3 Surrounding Land Uses

The land uses surrounding the Site are summarised below in **Table 2-3**. The site and surrounding uses are also illustrated in the Site Plan in **Figure 2** in **Appendix A**.