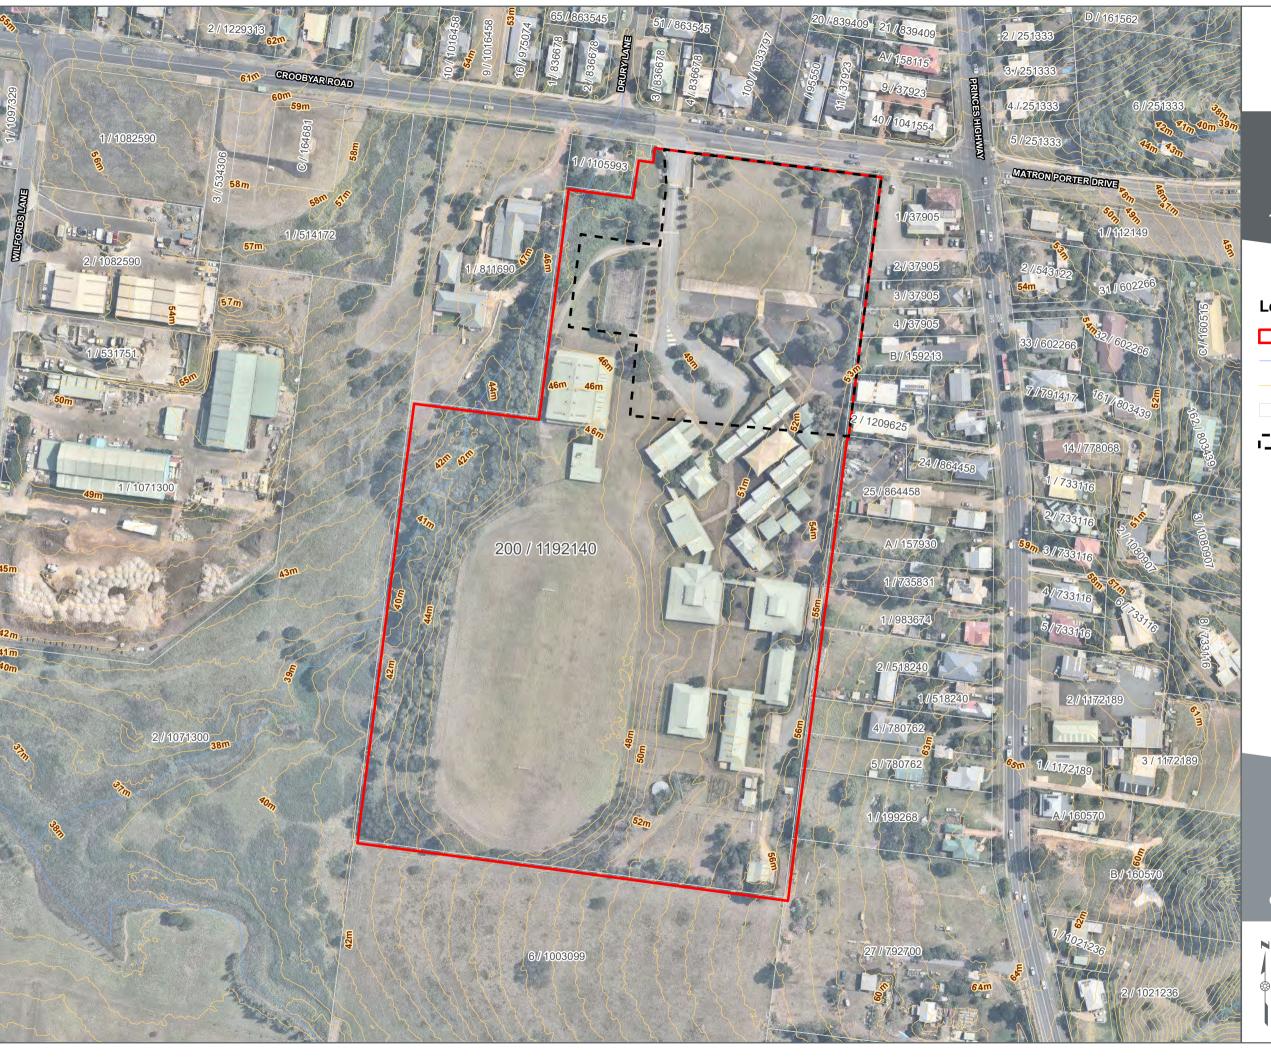

The Site location and Site layout are shown in **Figures 1** and **2** in **Appendix A**, respectively. Notable site features are shown on **Figure 3** in **Appendix A**.

The PSI and Limited Soil Assessment was prepared in accordance with the scope of works presented in an email proposal that was provided to the client on the 15<sup>th</sup> of May 2020.

An Approved Masterplan was provided by the Client showing the indicative layout of the proposed redevelopment, which is provided in **Appendix B**. The expected SSP construction footprint, and the existing buildings to be demolished have been overlaid on **Figure 3** in **Appendix A**.

### 2.2 Site Description

An inspection of the Site was undertaken by a Senior Environmental Scientist from Cardno on the 15<sup>th</sup> of May 2020. Relevant observations made during the site inspection are provided below in **Table 2-2** and photographs taken during the inspection are contained in **Appendix C**.

| Item                                                               | Observations                                                                                                                                                                                                                                                                                                                                                                                                                                                                                                  |
|--------------------------------------------------------------------|---------------------------------------------------------------------------------------------------------------------------------------------------------------------------------------------------------------------------------------------------------------------------------------------------------------------------------------------------------------------------------------------------------------------------------------------------------------------------------------------------------------|
|                                                                    | demolition rubble including concrete and brick (asbestos was not observed) (see <b>Photograph 13</b> and <b>18</b> in <b>Appendix C</b> ).                                                                                                                                                                                                                                                                                                                                                                    |
|                                                                    | <ul> <li>Buildings were either constructed on brick piers or concrete slabs.</li> <li>Footpaths and playground spaces were observed to have a concrete surface covering.</li> </ul>                                                                                                                                                                                                                                                                                                                           |
|                                                                    | The remainder of the Site is predominantly covered with vegetation<br>dominated by grass cover and a scattering of mature trees. This<br>includes a sports oval in the south west and an agricultural /<br>horticultural plot in the south east.                                                                                                                                                                                                                                                              |
| Surface soils                                                      | Surface soils were generally not visible due to grass cover, building footprints and pavement, however, shallow soils observed during sampling were described as sandy silt, brown, with trace clay (see <b>Photograph 25</b> , <b>26</b> and <b>27</b> in <b>Appendix C</b> ).                                                                                                                                                                                                                               |
| Site cut and fill                                                  | The topography of the broader area is dominated by a slight to moderate slope to the west. As such some buildings and structures that were not constructed on piers appear to contain localised filling.                                                                                                                                                                                                                                                                                                      |
|                                                                    | Bulk filling was evident in the lower-lying western portions of the Site, particularly during construction of the sports field. The proposed SSP redevelopment earthworks will be limited to the north eastern portion of the Site where there was no evidence of filling or current / historical contaminant sources.                                                                                                                                                                                        |
| Buildings                                                          | The Site contains numerous existing buildings associated with the Shoalhaven Anglican School. The location of existing buildings is shown on <b>Figure 2</b> of <b>Appendix A</b> and the Masterplan in <b>Appendix B</b> .                                                                                                                                                                                                                                                                                   |
|                                                                    | Buildings varied in age and construction materials including brick, weatherboard and metal sheeting. Other structures observed during the inspection included greenhouses, gazebos, play equipment, and sporting equipment.                                                                                                                                                                                                                                                                                   |
| Potential asbestos in building materials                           | Asbestos containing materials were not observed on the visible ground surfaces nor in any buildings or structures, however, the inspection undertaken was general and did not constitute a hazardous materials (HAZMAT) assessment.                                                                                                                                                                                                                                                                           |
| Manufacturing, industrial or chemical processes and infrastructure | There is no evidence of manufacturing, industrial or chemical processes or infrastructure.                                                                                                                                                                                                                                                                                                                                                                                                                    |
| Fuel storage tanks (USTs/ASTs)                                     | There is no evidence of fuel storage tanks (underground or above ground) at the Site.                                                                                                                                                                                                                                                                                                                                                                                                                         |
| Dangerous goods                                                    | Dangerous goods such as fuels, oils and paints were not observed during the inspection, however, buildings were not accessible. Two sheds containing rooftop ventilation 'whirlybirds' were observed that are inferred to contain groundskeeping equipment and associated typical fuels and chemicals. Oil staining and discoloration were not observed on concrete slabs or ground surfaces surrounding any buildings or sheds. The location of each shed is shown on <b>Figure 3</b> in <b>Appendix A</b> . |
| Solid waste deposition                                             | Solid waste deposition was limited to the following:                                                                                                                                                                                                                                                                                                                                                                                                                                                          |
|                                                                    | <ul> <li>A stockpile in the south eastern portion of the site with an approximate<br/>volume of 5m<sup>3</sup>. The contents of the stockpile were not visually assessed<br/>due to the presence of long grass cover (see <b>Photograph 7</b> in<br/><b>Appendix C</b>).</li> </ul>                                                                                                                                                                                                                           |
|                                                                    | <ul> <li>A pile of demolition rubble with a volume &lt;5m³ that included brick, concrete and PVC was observed immediately north of the soil stockpile noted above (see Photograph 8 in Appendix C).</li> </ul>                                                                                                                                                                                                                                                                                                |
|                                                                    | The location of each stockpile is shown on <b>Figure 3</b> in <b>Appendix A</b> .                                                                                                                                                                                                                                                                                                                                                                                                                             |