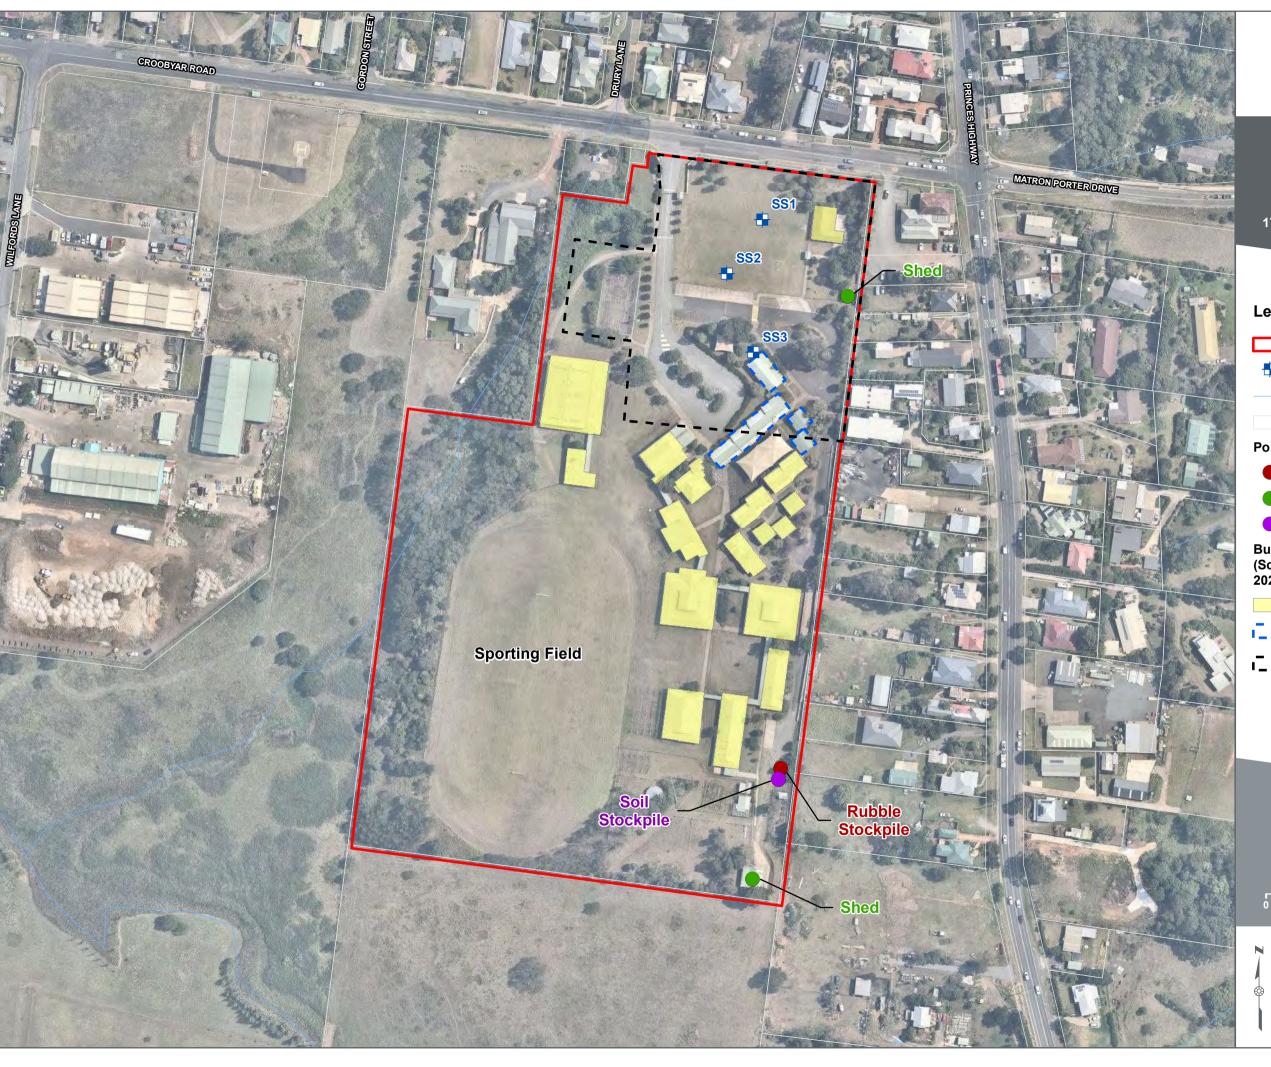

The Site location and Site layout are shown in **Figures 1** and **2** in **Appendix A**, respectively. Notable site features are shown on **Figure 3** in **Appendix A**.

The PSI and Limited Soil Assessment was prepared in accordance with the scope of works presented in an email proposal that was provided to the client on the 15<sup>th</sup> of May 2020.

An Approved Masterplan was provided by the Client showing the indicative layout of the proposed redevelopment, which is provided in **Appendix B**. The expected SSP construction footprint, and the existing buildings to be demolished have been overlaid on **Figure 3** in **Appendix A**.

| Item                                                               | Observations                                                                                                                                                                                                                                                                                                                                                                                                                                                                                                  |
|--------------------------------------------------------------------|---------------------------------------------------------------------------------------------------------------------------------------------------------------------------------------------------------------------------------------------------------------------------------------------------------------------------------------------------------------------------------------------------------------------------------------------------------------------------------------------------------------|
|                                                                    | demolition rubble including concrete and brick (asbestos was not observed) (see <b>Photograph 13</b> and <b>18</b> in <b>Appendix C</b> ).                                                                                                                                                                                                                                                                                                                                                                    |
|                                                                    | <ul> <li>Buildings were either constructed on brick piers or concrete slabs.</li> <li>Footpaths and playground spaces were observed to have a concrete surface covering.</li> </ul>                                                                                                                                                                                                                                                                                                                           |
|                                                                    | The remainder of the Site is predominantly covered with vegetation<br>dominated by grass cover and a scattering of mature trees. This<br>includes a sports oval in the south west and an agricultural /<br>horticultural plot in the south east.                                                                                                                                                                                                                                                              |
| Surface soils                                                      | Surface soils were generally not visible due to grass cover, building footprints and pavement, however, shallow soils observed during sampling were described as sandy silt, brown, with trace clay (see <b>Photograph 25</b> , <b>26</b> and <b>27</b> in <b>Appendix C</b> ).                                                                                                                                                                                                                               |
| Site cut and fill                                                  | The topography of the broader area is dominated by a slight to moderate slope to the west. As such some buildings and structures that were not constructed on piers appear to contain localised filling.                                                                                                                                                                                                                                                                                                      |
|                                                                    | Bulk filling was evident in the lower-lying western portions of the Site, particularly during construction of the sports field. The proposed SSP redevelopment earthworks will be limited to the north eastern portion of the Site where there was no evidence of filling or current / historical contaminant sources.                                                                                                                                                                                        |
| Buildings                                                          | The Site contains numerous existing buildings associated with the Shoalhaven Anglican School. The location of existing buildings is shown on <b>Figure 2</b> of <b>Appendix A</b> and the Masterplan in <b>Appendix B</b> .                                                                                                                                                                                                                                                                                   |
|                                                                    | Buildings varied in age and construction materials including brick, weatherboard and metal sheeting. Other structures observed during the inspection included greenhouses, gazebos, play equipment, and sporting equipment.                                                                                                                                                                                                                                                                                   |
| Potential asbestos in building materials                           | Asbestos containing materials were not observed on the visible ground surfaces nor in any buildings or structures, however, the inspection undertaken was general and did not constitute a hazardous materials (HAZMAT) assessment.                                                                                                                                                                                                                                                                           |
| Manufacturing, industrial or chemical processes and infrastructure | There is no evidence of manufacturing, industrial or chemical processes or infrastructure.                                                                                                                                                                                                                                                                                                                                                                                                                    |
| Fuel storage tanks (USTs/ASTs)                                     | There is no evidence of fuel storage tanks (underground or above ground) at the Site.                                                                                                                                                                                                                                                                                                                                                                                                                         |
| Dangerous goods                                                    | Dangerous goods such as fuels, oils and paints were not observed during the inspection, however, buildings were not accessible. Two sheds containing rooftop ventilation 'whirlybirds' were observed that are inferred to contain groundskeeping equipment and associated typical fuels and chemicals. Oil staining and discoloration were not observed on concrete slabs or ground surfaces surrounding any buildings or sheds. The location of each shed is shown on <b>Figure 3</b> in <b>Appendix A</b> . |
| Solid waste deposition                                             | Solid waste deposition was limited to the following:                                                                                                                                                                                                                                                                                                                                                                                                                                                          |
|                                                                    | <ul> <li>A stockpile in the south eastern portion of the site with an approximate<br/>volume of 5m<sup>3</sup>. The contents of the stockpile were not visually assessed<br/>due to the presence of long grass cover (see <b>Photograph 7</b> in<br/><b>Appendix C</b>).</li> </ul>                                                                                                                                                                                                                           |
|                                                                    | <ul> <li>A pile of demolition rubble with a volume &lt;5m³ that included brick, concrete and PVC was observed immediately north of the soil stockpile noted above (see Photograph 8 in Appendix C).</li> </ul>                                                                                                                                                                                                                                                                                                |
|                                                                    | The location of each stockpile is shown on <b>Figure 3</b> in <b>Appendix A</b> .                                                                                                                                                                                                                                                                                                                                                                                                                             |

| Item                                                   | Observations                                                                                                                                                                                                                       |  |
|--------------------------------------------------------|------------------------------------------------------------------------------------------------------------------------------------------------------------------------------------------------------------------------------------|--|
| Liquid waste disposal features                         | Liquid waste disposal features were not observed during the inspection. It is presumed that septic waste generated at the Site is directed to the public sewer network.                                                            |  |
| Evidence of previous site contamination investigations | Evidence of previous site contamination investigations were not noted during the inspection.                                                                                                                                       |  |
| Evidence of land contamination (staining or odours)    | None observed on visible ground surfaces at the time of the inspection.                                                                                                                                                            |  |
| Evidence of groundwater contamination                  | None observed.                                                                                                                                                                                                                     |  |
| Groundwater use                                        | There was no evidence of groundwater use at the Site during the Site Inspection.                                                                                                                                                   |  |
| Vegetation                                             | Vegetation at the site appeared healthy and not under plant-stress.                                                                                                                                                                |  |
| Site fencing                                           | The Site is bound by fencing in all directions with a metal post fence along the northern boundary (including security gate), Colourbond fence along the eastern boundary, a wire fence along the southern and western boundaries. |  |