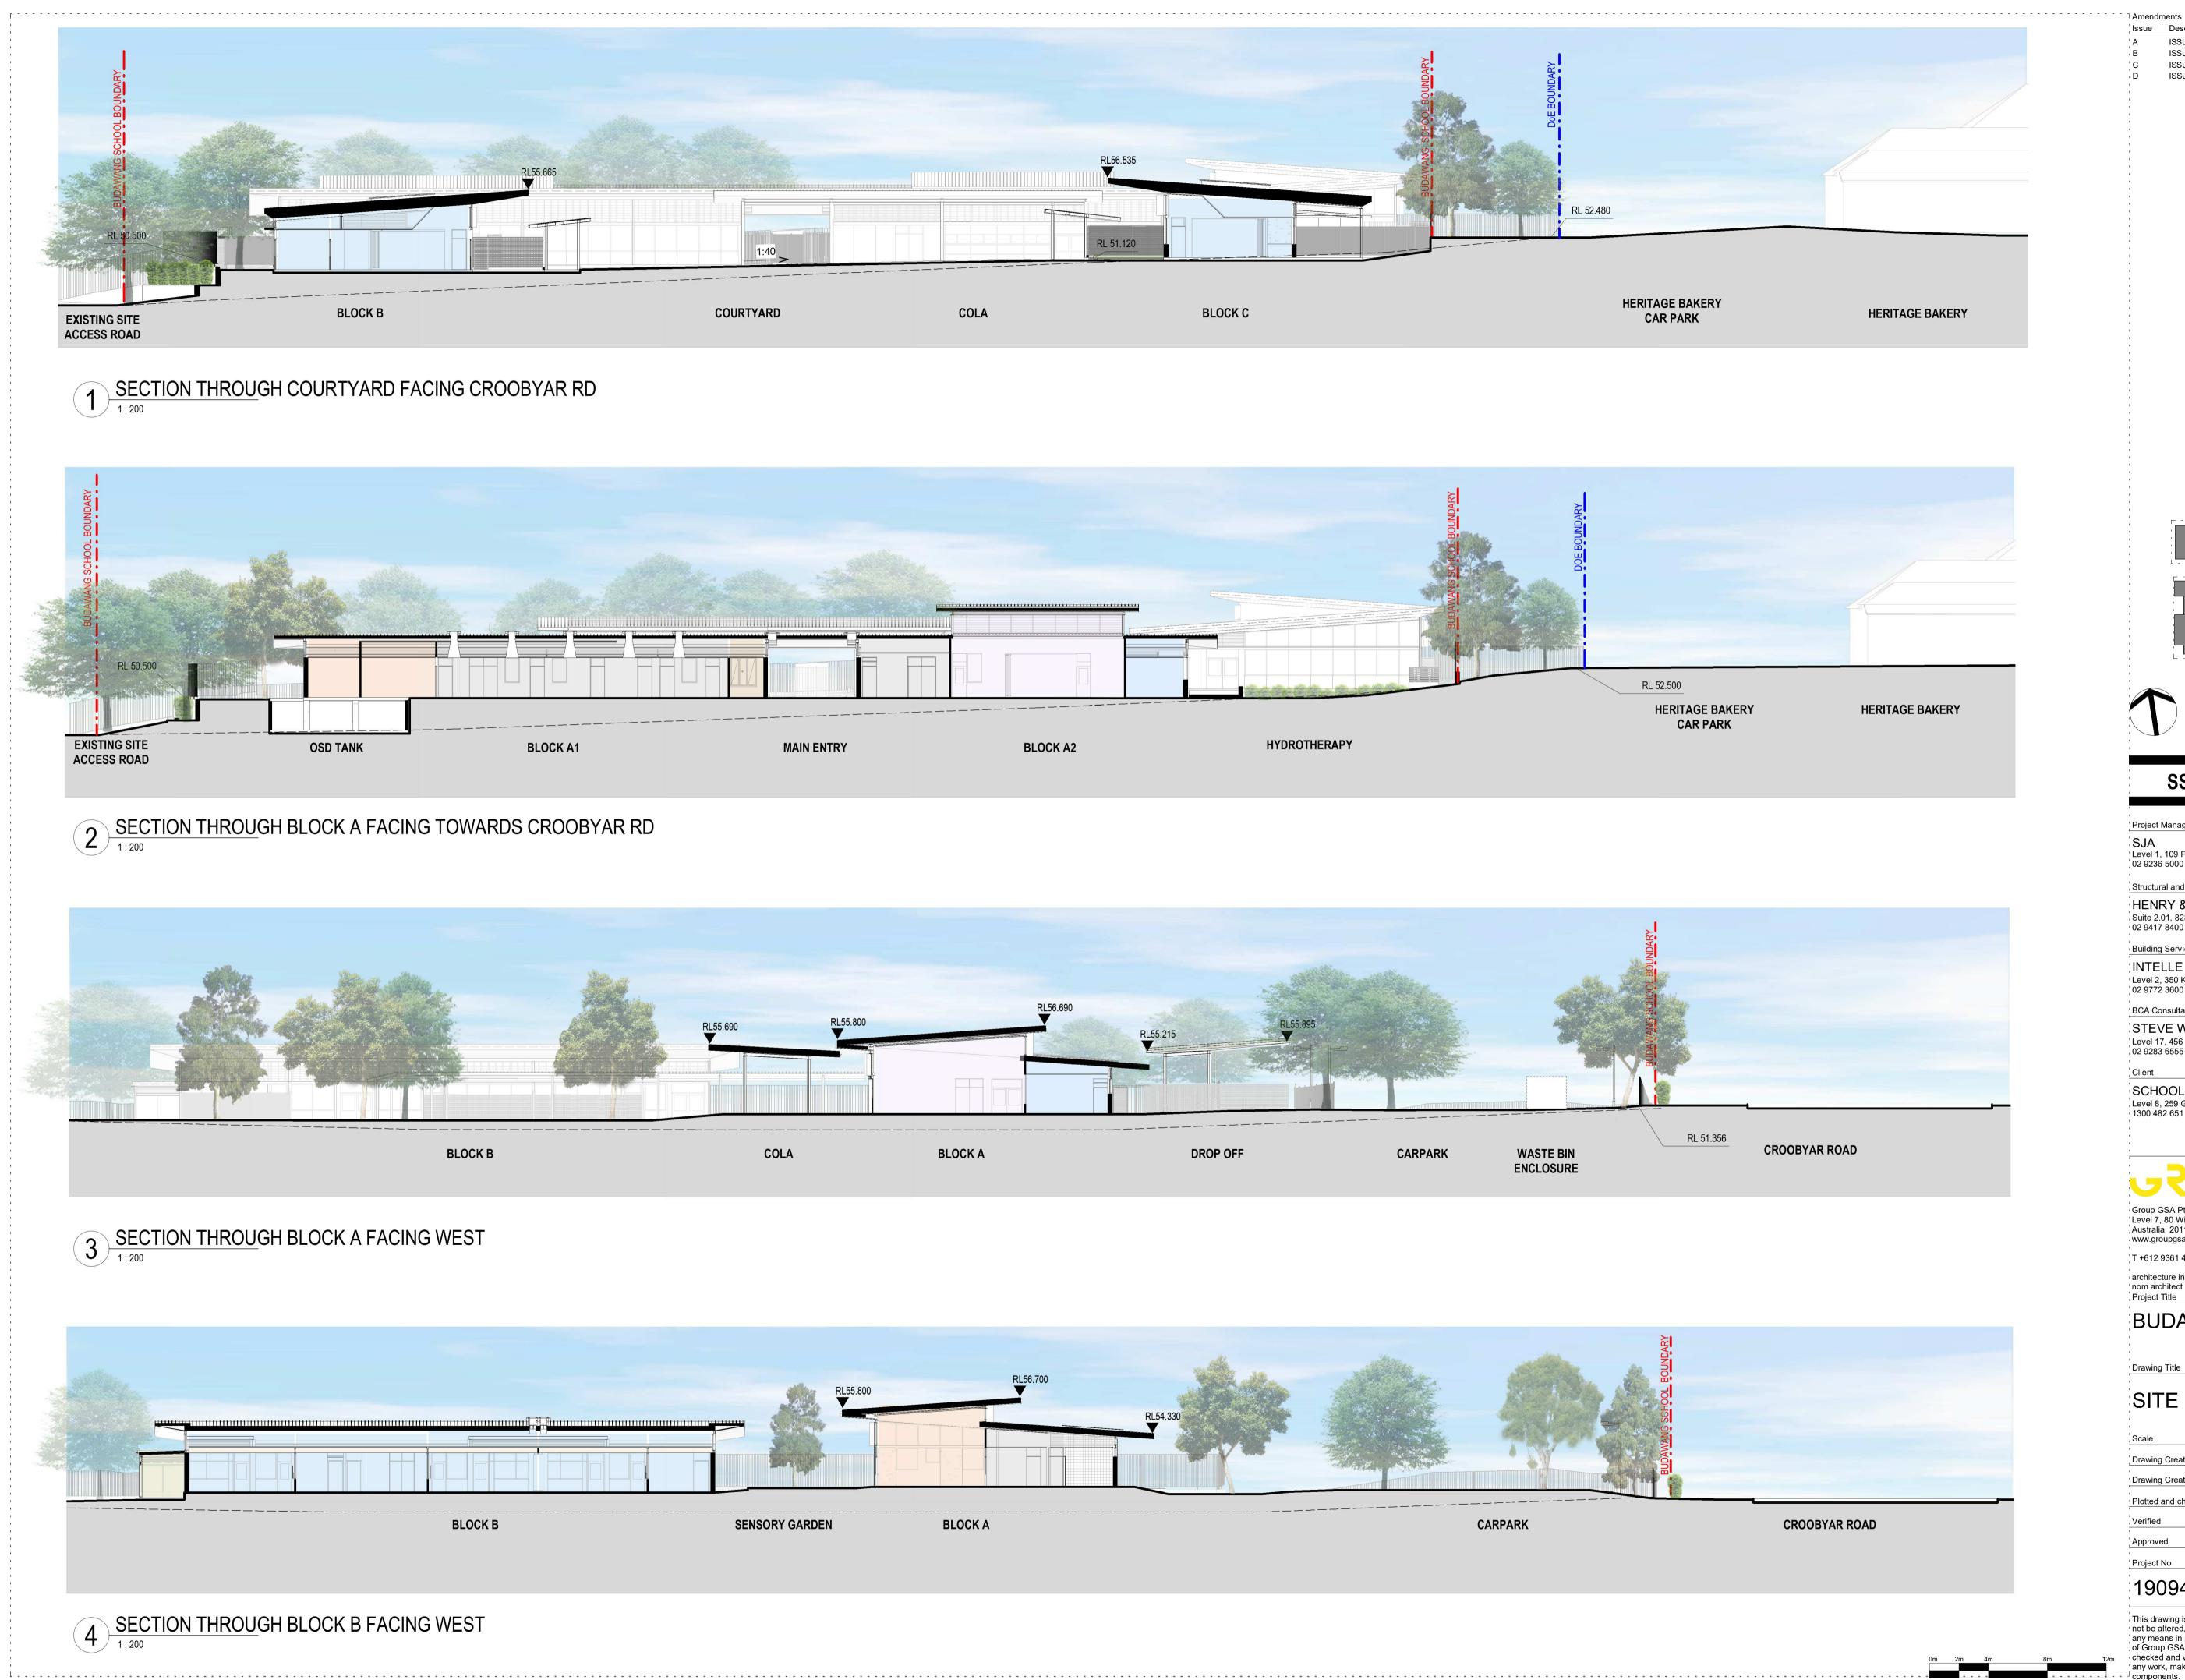

| 1:50  |
| Drawing Created (date  | )          |       |
| Drawing Created (by)   |            | RF    |
| Plotted and checked by | /          | RF    |
| Verified               |            | RF    |
| Approved               |            | RK    |
| Project No             | Drawing No | Issue |
| 190941                 | SSDA-3020  | В     |

This drawing is the copyright of Group GSA Pty Ltd and may not be altered, reproduced or transmitted in any form or by any means in part or in whole without the written permission of Group GSA Pty Ltd. All levels and dimensions are to be checked and verified on site prior to the commencement of any work, making of shop drawings or fabrication of
<sup>1</sup> components.
Do not scale drawings. Use figured Dimensions.



23/03/2021 08/04/2021



. . . . . . . . . . . . . . . . .



ISSUE FOR INFORMATION ISSUE FOR INFORMATION ISSUE FOR INFORMATION ISSUE FOR SSDA

Date 20/11/2020 12/03/2021 23/03/2021 08/04/2021



### SSDA SUBMISSION

Project Management

SJA Level 1, 109 Pitt Street, NSW, 2000 02 9236 5000

Structural and Civil

HENRY & HYMAS (Consulting Engineers) Suite 2.01, 828 Pacific Highway, Gordon, NSW, 2072 02 9417 8400

#### Building Services

INTELLE BUILDING SERVICES Level 2, 350 Kent Street, Sydney, NSW, 2000 02 9772 3600

#### BCA Consultant

STEVE WATSON & PARTNERS Level 17, 456 Kent Street, Sydney, NSW, 2000 02 9283 6555

#### Client

SCHOOL INFRASTRUCTURE NSW Level 8, 259 George Street, Sydney, NSW, 2000 1300 482 651





Australia 2011 www.groupgsa.com

T +612 9361 4144 F +612 9332 3458

architecture interior des