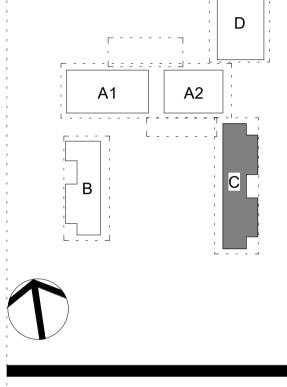

| RF       |
| Verified              |            | RF       |
| Approved              |            | RK       |
| Project No            | Drawing No | Issue    |
| 190941                | SSDA-3111  | D        |

This drawing is the copyright of Group GSA Pty Ltd and may not be altered, reproduced or transmitted in any form or by any means in part or in whole without the written permission of Group GSA Pty Ltd. All levels and dimensions are to be checked and verified on site prior to the commencement of any work, making of shop drawings or fabrication of



#### <sup>↑</sup> Amendments lssue

| Description           |
|-----------------------|
| ISSUE FOR INFORMATION |
| ISSUE FOR SSDA        |
|                       |

Date 26/11/2020 30/11/2020 04/12/2020 23/03/2021 08/04/2021



#### SSDA SUBMISSION

#### Project Management

SJA Level 1, 109 Pitt Street, NSW, 2000 02 9236 5000

#### Structural and Civil

HENRY & HYMAS (Consulting Engineers) Suite 2.01, 828 Pacific Highway, Gordon, NSW, 2072 02 9417 8400

Building Services INTELLE BUILDING SERVICES Level 2, 350 Kent Street, Sydney, NSW, 2000 02 9772 3600

#### BCA Consultant

STEVE WATSON & PARTNERS Level 17, 456 Kent Street, Sydney, NSW, 2000 02 9283 6555

#### Client

SCHOOL INFRASTRUCTURE NSW Level 8, 259 George Street, Sydney, NSW, 2000 1300 482 651





#### Group GSA Pty Ltd ABN 76 002 113 779 Level 7, 80 William St East Sydney NSW Australia 2011 www.groupgsa.com

T +612 9361 4144 F +612 9332 3458

architecture interior design urban design landscape nom architect M. Sheldon 3990

Project Title

### BUDAWANG