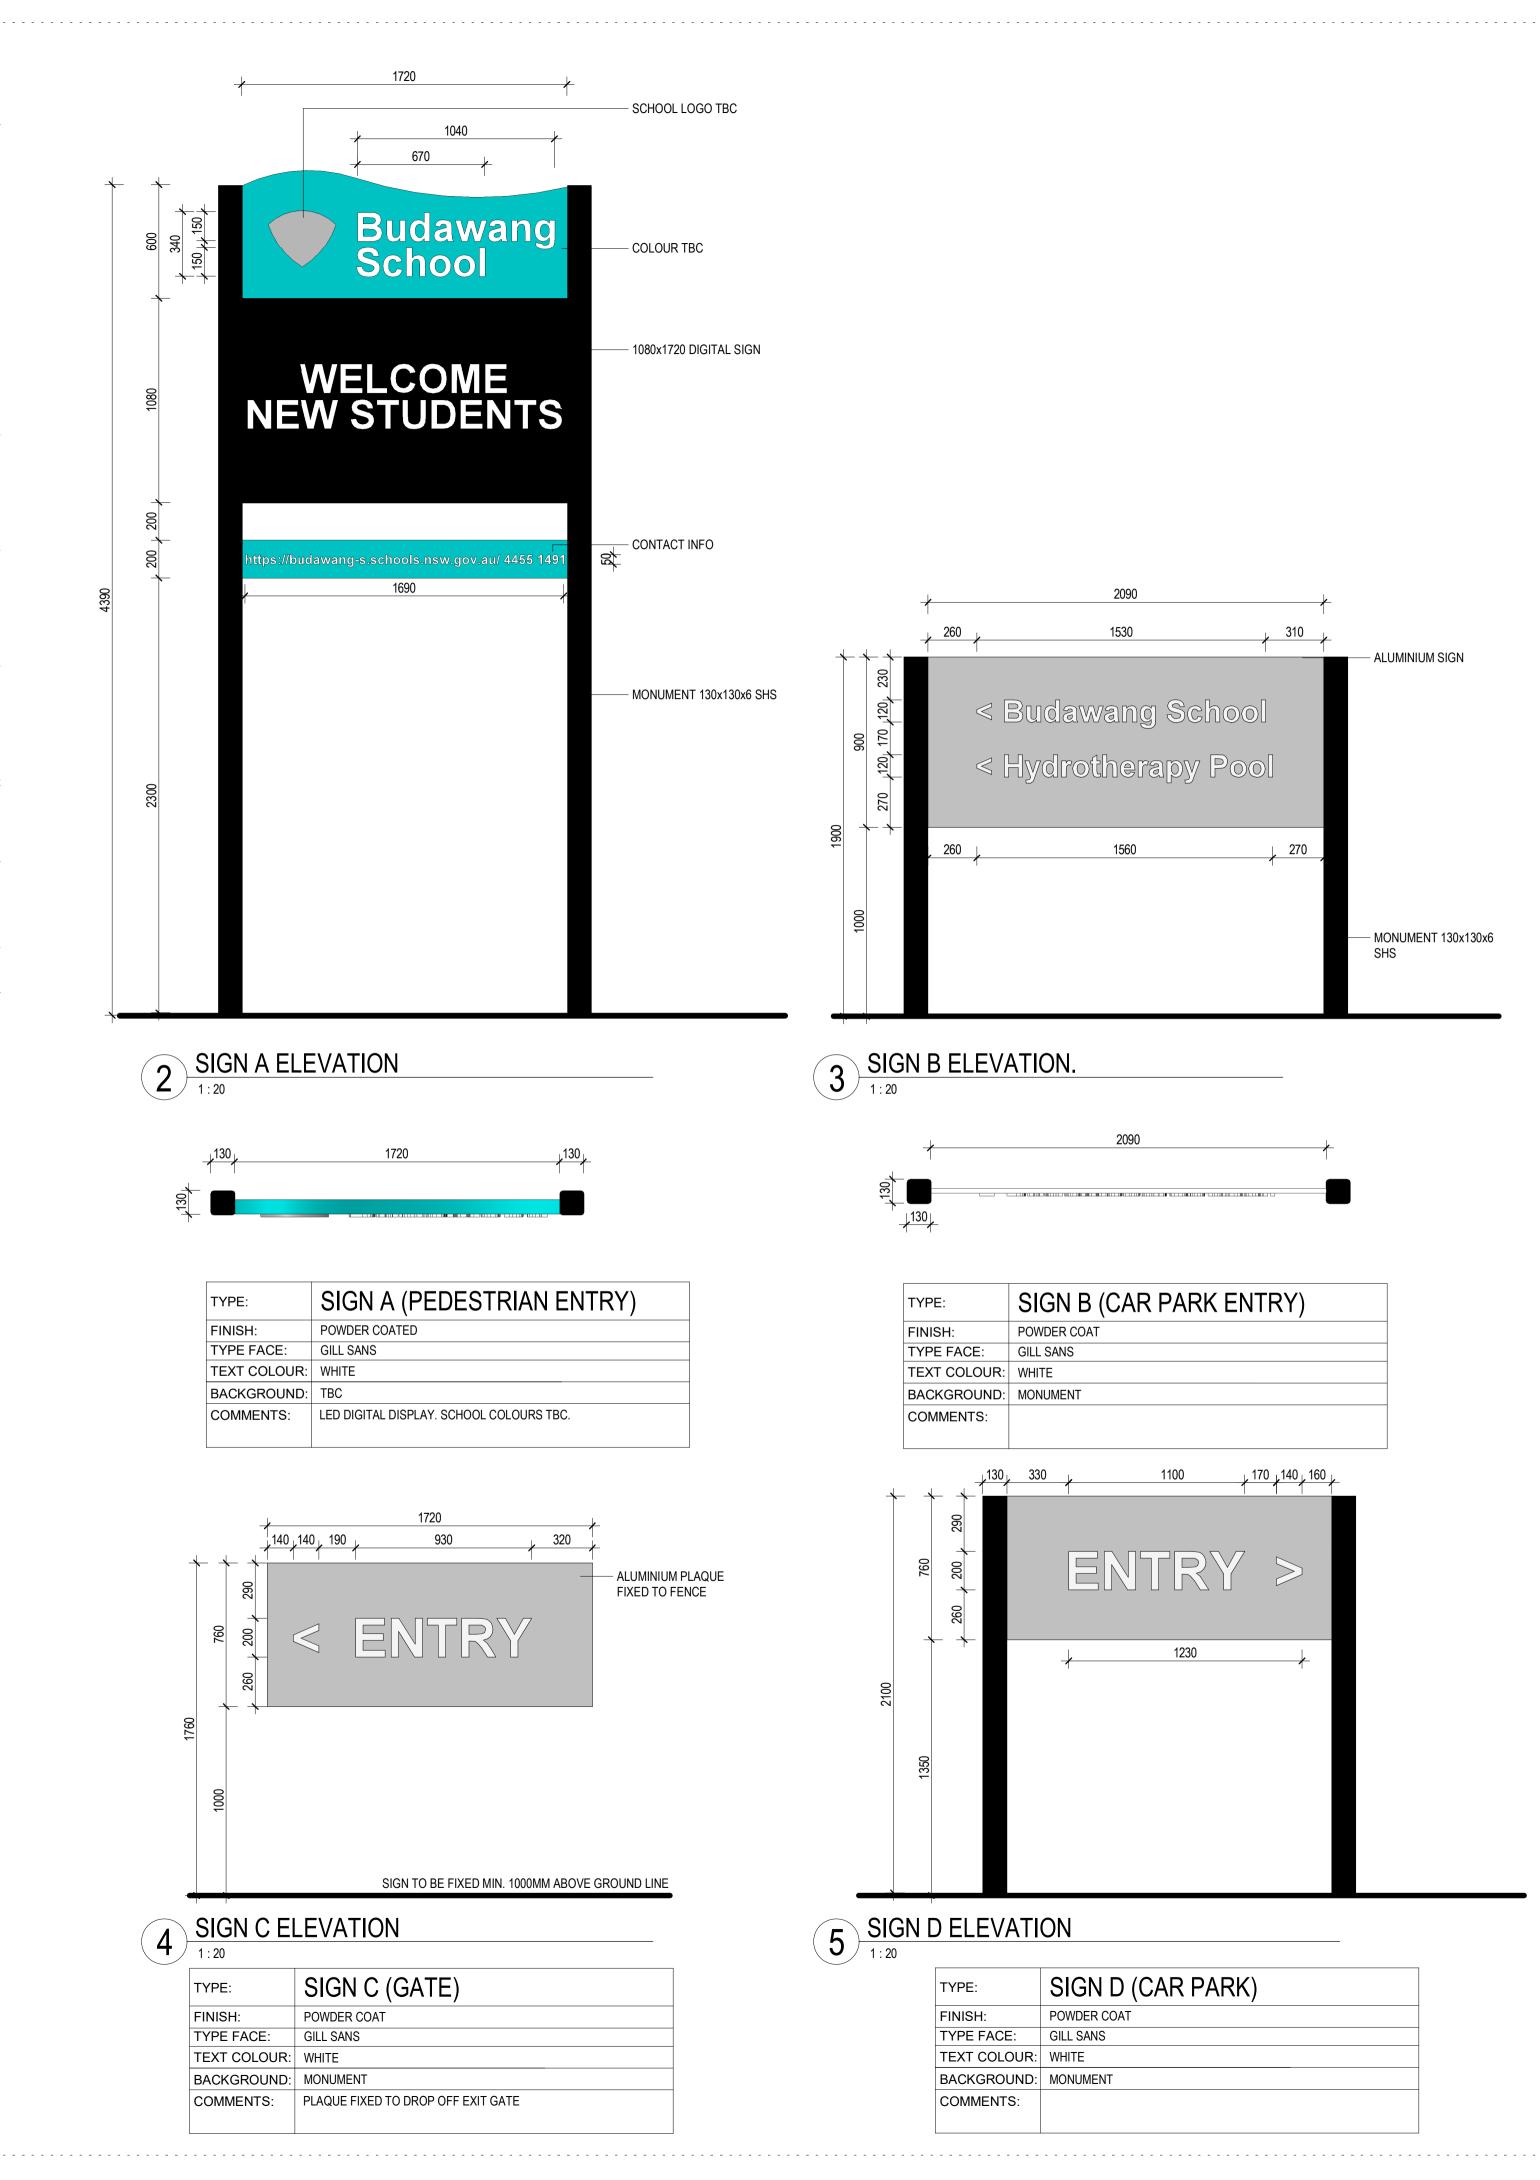

# BUDAWANG SCHOOL STATE SIGNIFICANT DEVELOPMENT APPLICATION ARCHITECTURAL DRAWINGS

L.....

| The second se                                                                                                                                                                                                                                                                                                                                                                                                                                                                                                                                                                                                                                                                                                                                                                                                                                                                                                                                                                                                                                                                                                                                                                                                                                                                                                                                                                                                                                                                                                                                                                                                                                                                                                                                                                                                                                                                                                                                                                                                                |                                         |
|--------------------------------------------------------------------------------------------------------------------------------------------------------------------------------------------------------------------------------------------------------------------------------------------------------------------------------------------------------------------------------------------------------------------------------------------------------------------------------------------------------------------------------------------------------------------------------------------------------------------------------------------------------------------------------------------------------------------------------------------------------------------------------------------------------------------------------------------------------------------------------------------------------------------------------------------------------------------------------------------------------------------------------------------------------------------------------------------------------------------------------------------------------------------------------------------------------------------------------------------------------------------------------------------------------------------------------------------------------------------------------------------------------------------------------------------------------------------------------------------------------------------------------------------------------------------------------------------------------------------------------------------------------------------------------------------------------------------------------------------------------------------------------------------------------------------------------------------------------------------------------------------------------------------------------------------------------------------------------------------------------------------------------------------------------------------------------------------------------------------------------|-----------------------------------------|
|                                                                                                                                                                                                                                                                                                                                                                                                                                                                                                                                                                                                                                                                                                                                                                                                                                                                                                                                                                                                                                                                                                                                                                                                                                                                                                                                                                                                                                                                                                                                                                                                                                                                                                                                                                                                                                                                                                                                                                                                                                                                                                                                |                                         |
| Contraction of the second                                                                                                                                                                                                                                                                                                                                                                                                                                                                                                                                                                                                                                                                                                                                                                                                                                                                                                                                                                                                                                                                                                                                                                                                                                                                                                                                                                                                                                                                                                                                                                                                                                                                                                                                                                                                                                                                                                                                                                                                                                                                                                      | A STATE OF CASE                         |
|                                                                                                                                                                                                                                                                                                                                                                                                                                                                                                                                                                                                                                                                                                                                                                                                                                                                                                                                                                                                                                                                                                                                                                                                                                                                                                                                                                                                                                                                                                                                                                                                                                                                                                                                                                                                                                                                                                                                                                                                                                                                                                                                |                                         |
|                                                                                                                                                                                                                                                                                                                                                                                                                                                                                                                                                                                                                                                                                                                                                                                                                                                                                                                                                                                                                                                                                                                                                                                                                                                                                                                                                                                                                                                                                                                                                                                                                                                                                                                                                                                                                                                                                                                                                                                                                                                                                                                                |                                         |
|                                                                                                                                                                                                                                                                                                                                                                                                                                                                                                                                                                                                                                                                                                                                                                                                                                                                                                                                                                                                                                                                                                                                                                                                                                                                                                                                                                                                                                                                                                                                                                                                                                                                                                                                                                                                                                                                                                                                                                                                                                                                                                                                |                                         |
| a strange and the second                                                                                                                                                                                                                                                                                                                                                                                                                                                                                                                                                                                                                                                                                                                                                                                                                                                                                                                                                                                                                                                                                                                                                                                                                                                                                                                                                                                                                                                                                                                                                                                                                                                                                                                                                                                                                                                                                                                                                                                                                                                                                                       | Go The Martin                           |
|                                                                                                                                                                                                                                                                                                                                                                                                                                                                                                                                                                                                                                                                                                                                                                                                                                                                                                                                                                                                                                                                                                                                                                                                                                                                                                                                                                                                                                                                                                                                                                                                                                                                                                                                                                                                                                                                                                                                                                                                                                                                                                                                | State Street                            |
|                                                                                                                                                                                                                                                                                                                                                                                                                                                                                                                                                                                                                                                                                                                                                                                                                                                                                                                                                                                                                                                                                                                                                                                                                                                                                                                                                                                                                                                                                                                                                                                                                                                                                                                                                                                                                                                                                                                                                                                                                                                                                                                                | THE A REAL                              |
|                                                                                                                                                                                                                                                                                                                                                                                                                                                                                                                                                                                                                                                                                                                                                                                                                                                                                                                                                                                                                                                                                                                                                                                                                                                                                                                                                                                                                                                                                                                                                                                                                                                                                                                                                                                                                                                                                                                                                                                                                                                                                                                                | A Day & Links                           |
|                                                                                                                                                                                                                                                                                                                                                                                                                                                                                                                                                                                                                                                                                                                                                                                                                                                                                                                                                                                                                                                                                                                                                                                                                                                                                                                                                                                                                                                                                                                                                                                                                                                                                                                                                                                                                                                                                                                                                                                                                                                                                                                                |                                         |
|                                                                                                                                                                                                                                                                                                                                                                                                                                                                                                                                                                                                                                                                                                                                                                                                                                                                                                                                                                                                                                                                                                                                                                                                                                                                                                                                                                                                                                                                                                                                                                                                                                                                                                                                                                                                                                                                                                                                                                                                                                                                                                                                |                                         |
|                                                                                                                                                                                                                                                                                                                                                                                                                                                                                                                                                                                                                                                                                                                                                                                                                                                                                                                                                                                                                                                                                                                                                                                                                                                                                                                                                                                                                                                                                                                                                                                                                                                                                                                                                                                                                                                                                                                                                                                                                                                                                                                                |                                         |
|                                                                                                                                                                                                                                                                                                                                                                                                                                                                                                                                                                                                                                                                                                                                                                                                                                                                                                                                                                                                                                                                                                                                                                                                                                                                                                                                                                                                                                                                                                                                                                                                                                                                                                                                                                                                                                                                                                                                                                                                                                                                                                                                |                                         |
|                                                                                                                                                                                                                                                                                                                                                                                                                                                                                                                                                                                                                                                                                                                                                                                                                                                                                                                                                                                                                                                                                                                                                                                                                                                                                                                                                                                                                                                                                                                                                                                                                                                                                                                                                                                                                                                                                                                                                                                                                                                                                                                                |                                         |
|                                                                                                                                                                                                                                                                                                                                                                                                                                                                                                                                                                                                                                                                                                                                                                                                                                                                                                                                                                                                                                                                                                                                                                                                                                                                                                                                                                                                                                                                                                                                                                                                                                                                                                                                                                                                                                                                                                                                                                                                                                                                                                                                |                                         |
|                                                                                                                                                                                                                                                                                                                                                                                                                                                                                                                                                                                                                                                                                                                                                                                                                                                                                                                                                                                                                                                                                                                                                                                                                                                                                                                                                                                                                                                                                                                                                                                                                                                                                                                                                                                                                                                                                                                                                                                                                                                                                                                                |                                         |
|                                                                                                                                                                                                                                                                                                                                                                                                                                                                                                                                                                                                                                                                                                                                                                                                                                                                                                                                                                                                                                                                                                                                                                                                                                                                                                                                                                                                                                                                                                                                                                                                                                                                                                                                                                                                                                                                                                                                                                                                                                                                                                                                |                                         |
|                                                                                                                                                                                                                                                                                                                                                                                                                                                                                                                                                                                                                                                                                                                                                                                                                                                                                                                                                                                                                                                                                                                                                                                                                                                                                                                                                                                                                                                                                                                                                                                                                                                                                                                                                                                                                                                                                                                                                                                                                                                                                                                                |                                         |
|                                                                                                                                                                                                                                                                                                                                                                                                                                                                                                                                                                                                                                                                                                                                                                                                                                                                                                                                                                                                                                                                                                                                                                                                                                                                                                                                                                                                                                                                                                                                                                                                                                                                                                                                                                                                                                                                                                                                                                                                                                                                                                                                |                                         |
|                                                                                                                                                                                                                                                                                                                                                                                                                                                                                                                                                                                                                                                                                                                                                                                                                                                                                                                                                                                                                                                                                                                                                                                                                                                                                                                                                                                                                                                                                                                                                                                                                                                                                                                                                                                                                                                                                                                                                                                                                                                                                                                                |                                         |
| r harden harden                                                                                                                                                                                                                                                                                                                                                                                                                                                                                                                                                                                                                                                                                                                                                                                                                                                                                                                                                                                                                                                                                                                                                                                                                                                                                                                                                                                                                                                                                                                                                                                                                                                                                                                                                                                                                                                                                                                                                                                                                                                                                                                |                                         |
|                                                                                                                                                                                                                                                                                                                                                                                                                                                                                                                                                                                                                                                                                                                                                                                                                                                                                                                                                                                                                                                                                                                                                                                                                                                                                                                                                                                                                                                                                                                                                                                                                                                                                                                                                                                                                                                                                                                                                                                                                                                                                                                                |                                         |
| The second second second                                                                                                                                                                                                                                                                                                                                                                                                                                                                                                                                                                                                                                                                                                                                                                                                                                                                                                                                                                                                                                                                                                                                                                                                                                                                                                                                                                                                                                                                                                                                                                                                                                                                                                                                                                                                                                                                                                                                                                                                                                                                                                       |                                         |
|                                                                                                                                                                                                                                                                                                                                                                                                                                                                                                                                                                                                                                                                                                                                                                                                                                                                                                                                                                                                                                                                                                                                                                                                                                                                                                                                                                                                                                                                                                                                                                                                                                                                                                                                                                                                                                                                                                                                                                                                                                                                                                                                |                                         |
| the second second second                                                                                                                                                                                                                                                                                                                                                                                                                                                                                                                                                                                                                                                                                                                                                                                                                                                                                                                                                                                                                                                                                                                                                                                                                                                                                                                                                                                                                                                                                                                                                                                                                                                                                                                                                                                                                                                                                                                                                                                                                                                                                                       |                                         |
|                                                                                                                                                                                                                                                                                                                                                                                                                                                                                                                                                                                                                                                                                                                                                                                                                                                                                                                                                                                                                                                                                                                                                                                                                                                                                                                                                                                                                                                                                                                                                                                                                                                                                                                                                                                                                                                                                                                                                                                                                                                                                                                                |                                         |
|                                                                                                                                                                                                                                                                                                                                                                                                                                                                                                                                                                                                                                                                                                                                                                                                                                                                                                                                                                                                                                                                                                                                                                                                                                                                                                                                                                                                                                                                                                                                                                                                                                                                                                                                                                                                                                                                                                                                                                                                                                                                                                                                |                                         |
|                                                                                                                                                                                                                                                                                                                                                                                                                                                                                                                                                                                                                                                                                                                                                                                                                                                                                                                                                                                                                                                                                                                                                                                                                                                                                                                                                                                                                                                                                                                                                                                                                                                                                                                                                                                                                                                                                                                                                                                                                                                                                                                                |                                         |
| The Kill Count                                                                                                                                                                                                                                                                                                                                                                                                                                                                                                                                                                                                                                                                                                                                                                                                                                                                                                                                                                                                                                                                                                                                                                                                                                                                                                                                                                                                                                                                                                                                                                                                                                                                                                                                                                                                                                                                                                                                                                                                                                                                                                                 |                                         |
| Constant Part of the                                                                                                                                                                                                                                                                                                                                                                                                                                                                                                                                                                                                                                                                                                                                                                                                                                                                                                                                                                                                                                                                                                                                                                                                                                                                                                                                                                                                                                                                                                                                                                                                                                                                                                                                                                                                                                                                                                                                                                                                                                                                                                           |                                         |
|                                                                                                                                                                                                                                                                                                                                                                                                                                                                                                                                                                                                                                                                                                                                                                                                                                                                                                                                                                                                                                                                                                                                                                                                                                                                                                                                                                                                                                                                                                                                                                                                                                                                                                                                                                                                                                                                                                                                                                                                                                                                                                                                | AS THE PROPERTY                         |
|                                                                                                                                                                                                                                                                                                                                                                                                                                                                                                                                                                                                                                                                                                                                                                                                                                                                                                                                                                                                                                                                                                                                                                                                                                                                                                                                                                                                                                                                                                                                                                                                                                                                                                                                                                                                                                                                                                                                                                                                                                                                                                                                |                                         |
| APRIL APRIL AND                                                                                                                                                                                                                                                                                                                                                                                                                                                                                                                                                                                                                                                                                                                                                                                                                                                                                                                                                                                                                                                                                                                                                                                                                                                                                                                                                                                                                                                                                                                                                                                                                                                                                                                                                                                                                                                                                                                                                                                                                                                                                                                |                                         |
|                                                                                                                                                                                                                                                                                                                                                                                                                                                                                                                                                                                                                                                                                                                                                                                                                                                                                                                                                                                                                                                                                                                                                                                                                                                                                                                                                                                                                                                                                                                                                                                                                                                                                                                                                                                                                                                                                                                                                                                                                                                                                                                                |                                         |
|                                                                                                                                                                                                                                                                                                                                                                                                                                                                                                                                                                                                                                                                                                                                                                                                                                                                                                                                                                                                                                                                                                                                                                                                                                                                                                                                                                                                                                                                                                                                                                                                                                                                                                                                                                                                                                                                                                                                                                                                                                                                                                                                |                                         |
|                                                                                                                                                                                                                                                                                                                                                                                                                                                                                                                                                                                                                                                                                                                                                                                                                                                                                                                                                                                                                                                                                                                                                                                                                                                                                                                                                                                                                                                                                                                                                                                                                                                                                                                                                                                                                                                                                                                                                                                                                                                                                                                                |                                         |
|                                                                                                                                                                                                                                                                                                                                                                                                                                                                                                                                                                                                                                                                                                                                                                                                                                                                                                                                                                                                                                                                                                                                                                                                                                                                                                                                                                                                                                                                                                                                                                                                                                                                                                                                                                                                                                                                                                                                                                                                                                                                                                                                | A walk and the                          |
|                                                                                                                                                                                                                                                                                                                                                                                                                                                                                                                                                                                                                                                                                                                                                                                                                                                                                                                                                                                                                                                                                                                                                                                                                                                                                                                                                                                                                                                                                                                                                                                                                                                                                                                                                                                                                                                                                                                                                                                                                                                                                                                                |                                         |
|                                                                                                                                                                                                                                                                                                                                                                                                                                                                                                                                                                                                                                                                                                                                                                                                                                                                                                                                                                                                                                                                                                                                                                                                                                                                                                                                                                                                                                                                                                                                                                                                                                                                                                                                                                                                                                                                                                                                                                                                                                                                                                                                |                                         |
| A REAL PROPERTY OF                                                                                                                                                                                                                                                                                                                                                                                                                                                                                                                                                                                                                                                                                                                                                                                                                                                                                                                                                                                                                                                                                                                                                                                                                                                                                                                                                                                                                                                                                                                                                                                                                                                                                                                                                                                                                                                                                                                                                                                                                                                                                                             | A Contraction                           |
| Charles Calledon                                                                                                                                                                                                                                                                                                                                                                                                                                                                                                                                                                                                                                                                                                                                                                                                                                                                                                                                                                                                                                                                                                                                                                                                                                                                                                                                                                                                                                                                                                                                                                                                                                                                                                                                                                                                                                                                                                                                                                                                                                                                                                               |                                         |
| Tradition -                                                                                                                                                                                                                                                                                                                                                                                                                                                                                                                                                                                                                                                                                                                                                                                                                                                                                                                                                                                                                                                                                                                                                                                                                                                                                                                                                                                                                                                                                                                                                                                                                                                                                                                                                                                                                                                                                                                                                                                                                                                                                                                    |                                         |
| Station of                                                                                                                                                                                                                                                                                                                                                                                                                                                                                                                                                                                                                                                                                                                                                                                                                                                                                                                                                                                                                                                                                                                                                                                                                                                                                                                                                                                                                                                                                                                                                                                                                                                                                                                                                                                                                                                                                                                                                                                                                                                                                                                     |                                         |
|                                                                                                                                                                                                                                                                                                                                                                                                                                                                                                                                                                                                                                                                                                                                                                                                                                                                                                                                                                                                                                                                                                                                                                                                                                                                                                                                                                                                                                                                                                                                                                                                                                                                                                                                                                                                                                                                                                                                                                                                                                                                                                                                | JI BO                                   |
| Children and Child |                                         |
|                                                                                                                                                                                                                                                                                                                                                                                                                                                                                                                                                                                                                                                                                                                                                                                                                                                                                                                                                                                                                                                                                                                                                                                                                                                                                                                                                                                                                                                                                                                                                                                                                                                                                                                                                                                                                                                                                                                                                                                                                                                                                                                                | 2 1 1 2 2 2 2 2 2 2 2 2 2 2 2 2 2 2 2 2 |
|                                                                                                                                                                                                                                                                                                                                                                                                                                                                                                                                                                                                                                                                                                                                                                                                                                                                                                                                                                                                                                                                                                                                                                                                                                                                                                                                                                                                                                                                                                                                                                                                                                                                                                                                                                                                                                                                                                                                                                                                                                                                                                                                |                                         |
| and the second                                                                                                                                                                                                                                                                                                                                                                                                                                                                                                                                                                                                                                                                                                                                                                                                                                                                                                                                                                                                                                                                                                                                                                                                                                                                                                                                                                                                                                                                                                                                                                                                                                                                                                                                                                                                                                                                                                                                                                                                               | A CONTRACTOR OF                         |
|                                                                                                                                                                                                                                                                                                                                                                                                                                                                                                                                                                                                                                                                                                                                                                                                                                                                                                                                                                                                                                                                                                                                                                                                                                                                                                                                                                                                                                                                                                                                                                                                                                                                                                                                                                                                                                                                                                                                                                                                                                                                                                                                |                                         |
| Contraction of the second                                                                                                                                                                                                                                                                                                                                                                                                                                                                                                                                                                                                                                                                                                                                                                                                                                                                                                                                                                                                                                                                                                                                                                                                                                                                                                                                                                                                                                                                                                                                                                                                                                                                                                                                                                                                                                                                                                                                                                                                                                                                                                      |                                         |
|                                                                                                                                                                                                                                                                                                                                                                                                                                                                                                                                                                                                                                                                                                                                                                                                                                                                                                                                                                                                                                                                                                                                                                                                                                                                                                                                                                                                                                                                                                                                                                                                                                                                                                                                                                                                                                                                                                                                                                                                                                                                                                                                |                                         |
|                                                                                                                                                                                                                                                                                                                                                                                                                                                                                                                                                                                                                                                                                                                                                                                                                                                                                                                                                                                                                                                                                                                                                                                                                                                                                                                                                                                                                                                                                                                                                                                                                                                                                                                                                                                                                                                                                                                                                                                                                                                                                                                                |                                         |
|                                                                                                                                                                                                                                                                                                                                                                                                                                                                                                                                                                                                                                                                                                                                                                                                                                                                                                                                                                                                                                                                                                                                                                                                                                                                                                                                                                                                                                                                                                                                                                                                                                                                                                                                                                                                                                                                                                                                                                                                                                                                                                                                |                                         |
|                                                                                                                                                                                                                                                                                                                                                                                                                                                                                                                                                                                                                                                                                                                                                                                                                                                                                                                                                                                                                                                                                                                                                                                                                                                                                                                                                                                                                                                                                                                                                                                                                                                                                                                                                                                                                                                                                                                                                                                                                                                                                                                                |                                         |
|                                                                                                                                                                                                                                                                                                                                                                                                                                                                                                                                                                                                                                                                                                                                                                                                                                                                                                                                                                                                                                                                                                                                                                                                                                                                                                                                                                                                                                                                                                                                                                                                                                                                                                                                                                                                                                                                                                                                                                                                                                                                                                                                |                                         |
|                                                                                                                                                                                                                                                                                                                                                                                                                                                                                                                                                                                                                                                                                                                                                                                                                                                                                                                                                                                                                                                                                                                                                                                                                                                                                                                                                                                                                                                                                                                                                                                                                                                                                                                                                                                                                                                                                                                                                                                                                                                                                                                                |                                         |
|                                                                                                                                                                                                                                                                                                                                                                                                                                                                                                                                                                                                                                                                                                                                                                                                                                                                                                                                                                                                                                                                                                                                                                                                                                                                                                                                                                                                                                                                                                                                                                                                                                                                                                                                                                                                                                                                                                                                                                                                                                                                                                                                |                                         |
|                                                                                                                                                                                                                                                                                                                                                                                                                                                                                                                                                                                                                                                                                                                                                                                                                                                                                                                                                                                                                                                                                                                                                                                                                                                                                                                                                                                                                                                                                                                                                                                                                                                                                                                                                                                                                                                                                                                                                                                                                                                                                                                                |                                         |
|                                                                                                                                                                                                                                                                                                                                                                                                                                                                                                                                                                                                                                                                                                                                                                                                                                                                                                                                                                                                                                                                                                                                                                                                                                                                                                                                                                                                                                                                                                                                                                                                                                                                                                                                                                                                                                                                                                                                                                                                                                                                                                                                |                                         |
|                                                                                                                                                                                                                                                                                                                                                                                                                                                                                                                                                                                                                                                                                                                                                                                                                                                                                                                                                                                                                                                                                                                                                                                                                                                                                                                                                                                                                                                                                                                                                                                                                                                                                                                                                                                                                                                                                                                                                                                                                                                                                                                                |                                         |
|                                                                                                                                                                                                                                                                                                                                                                                                                                                                                                                                                                                                                                                                                                                                                                                                                                                                                                                                                                                                                                                                                                                                                                                                                                                                                                                                                                                                                                                                                                                                                                                                                                                                                                                                                                                                                                                                                                                                                                                                                                                                                                                                |                                         |
|                                                                                                                                                                                                                                                                                                                                                                                                                                                                                                                                                                                                                                                                                                                                                                                                                                                                                                                                                                                                                                                                                                                                                                                                                                                                                                                                                                                                                                                                                                                                                                                                                                                                                                                                                                                                                                                                                                                                                                                                                                                                                                                                |                                         |
|                                                                                                                                                                                                                                                                                                                                                                                                                                                                                                                                                                                                                                                                                                                                                                                                                                                                                                                                                                                                                                                                                                                                                                                                                                                                                                                                                                                                                                                                                                                                                                                                                                                                                                                                                                                                                                                                                                                                                                                                                                                                                                                                |                                         |
|                                                                                                                                                                                                                                                                                                                                                                                                                                                                                                                                                                                                                                                                                                                                                                                                                                                                                                                                                                                                                                                                                                                                                                                                                                                                                                                                                                                                                                                                                                                                                                                                                                                                                                                                                                                                                                                                                                                                                                                                                                                                                                                                |                                         |
|                                                                                                                                                                                                                                                                                                                                                                                                                                                                                                                                                                                                                                                                                                                                                                                                                                                                                                                                                                                                                                                                                                                                                                                                                                                                                                                                                                                                                                                                                                                                                                                                                                                                                                                                                                                                                                                                                                                                                                                                                                                                                                                                |                                         |
|                                                                                                                                                                                                                                                                                                                                                                                                                                                                                                                                                                                                                                                                                                                                                                                                                                                                                                                                                                                                                                                                                                                                                                                                                                                                                                                                                                                                                                                                                                                                                                                                                                                                                                                                                                                                                                                                                                                                                                                                                                                                                                                                |                                         |
|                                                                                                                                                                                                                                                                                                                                                                                                                                                                                                                                                                                                                                                                                                                                                                                                                                                                                                                                                                                                                                                                                                                                                                                                                                                                                                                                                                                                                                                                                                                                                                                                                                                                                                                                                                                                                                                                                                                                                                                                                                                                                                                                |                                         |
|                                                                                                                                                                                                                                                                                                                                                                                                                                                                                                                                                                                                                                                                                                                                                                                                                                                                                                                                                                                                                                                                                                                                                                                                                                                                                                                                                                                                                                                                                                                                                                                                                                                                                                                                                                                                                                                                                                                                                                                                                                                                                                                                |                                         |
|                                                                                                                                                                                                                                                                                                                                                                                                                                                                                                                                                                                                                                                                                                                                                                                                                                                                                                                                                                                                                                                                                                                                                                                                                                                                                                                                                                                                                                                                                                                                                                                                                                                                                                                                                                                                                                                                                                                                                                                                                                                                                                                                |                                         |
|                                                                                                                                                                                                                                                                                                                                                                                                                                                                                                                                                                                                                                                                                                                                                                                                                                                                                                                                                                                                                                                                                                                                                                                                                                                                                                                                                                                                                                                                                                                                                                                                                                                                                                                                                                                                                                                                                                                                                                                                                                                                                                                                |                                         |
|                                                                                                                                                                                                                                                                                                                                                                                                                                                                                                                                                                                                                                                                                                                                                                                                                                                                                                                                                                                                                                                                                                                                                                                                                                                                                                                                                                                                                                                                                                                                                                                                                                                                                                                                                                                                                                                                                                                                                                                                                                                                                                                                |                                         |
|                                                                                                                                                                                                                                                                                                                                                                                                                                                                                                                                                                                                                                                                                                                                                                                                                                                                                                                                                                                                                                                                                                                                                                                                                                                                                                                                                                                                                                                                                                                                                                                                                                                                                                                                                                                                                                                                                                                                                                                                                                                                                                                                |                                         |
|                                                                                                                                                                                                                                                                                                                                                                                                                                                                                                                                                                                                                                                                                                                                                                                                                                                                                                                                                                                                                                                                                                                                                                                                                                                                                                                                                                                                                                                                                                                                                                                                                                                                                                                                                                                                                                                                                                                                                                                                                                                                                                                                |                                         |
|                                                                                                                                                                                                                                                                                                                                                                                                                                                                                                                                                                                                                                                                                                                                                                                                                                                                                                                                                                                                                                                                                                                                                                                                                                                                                                                                                                                                                                                                                                                                                                                                                                                                                                                                                                                                                                                                                                                                                                                                                                                                                                                                |                                         |
|                                                                                                                                                                                                                                                                                                                                                                                                                                                                                                                                                                                                                                                                                                                                                                                                                                                                                                                                                                                                                                                                                                                                                                                                                                                                                                                                                                                                                                                                                                                                                                                                                                                                                                                                                                                                                                                                                                                                                                                                                                                                                                                                |                                         |
|                                                                                                                                                                                                                                                                                                                                                                                                                                                                                                                                                                                                                                                                                                                                                                                                                                                                                                                                                                                                                                                                                                                                                                                                                                                                                                                                                                                                                                                                                                                                                                                                                                                                                                                                                                                                                                                                                                                                                                                                                                                                                                                                |                                         |
|                                                                                                                                                                                                                                                                                                                                                                                                                                                                                                                                                                                                                                                                                                                                                                                                                                                                                                                                                                                                                                                                                                                                                                                                                                                                                                                                                                                                                                                                                                                                                                                                                                                                                                                                                                                                                                                                                                                                                                                                                                                                                                                                |                                         |
|                                                                                                                                                                                                                                                                                                                                                                                                                                                                                                                                                                                                                                                                                                                                                                                                                                                                                                                                                                                                                                                                                                                                                                                                                                                                                                                                                                                                                                                                                                                                                                                                                                                                                                                                                                                                                                                                                                                                                                                                                                                                                                                                |                                         |
|                                                                                                                                                                                                                                                                                                                                                                                                                                                                                                                                                                                                                                                                                                                                                                                                                                                                                                                                                                                                                                                                                                                                                                                                                                                                                                                                                                                                                                                                                                                                                                                                                                                                                                                                                                                                                                                                                                                                                                                                                                                                                                                                |                                         |
|                                                                                                                                                                                                                                                                                                                                                                                                                                                                                                                                                                                                                                                                                                                                                                                                                                                                                                                                                                                                                                                                                                                                                                                                                                                                                                                                                                                                                                                                                                                                                                                                                                                                                                                                                                                                                                                                                                                                                                                                                                                                                                                                |                                         |
|                                                                                                                                                                                                                                                                                                                                                                                                                                                                                                                                                                                                                                                                                                                                                                                                                                                                                                                                                                                                                                                                                                                                                                                                                                                                                                                                                                                                                                                                                                                                                                                                                                                                                                                                                                                                                                                                                                                                                                                                                                                                                                                                |                                         |
|                                                                                                                                                                                                                                                                                                                                                                                                                                                                                                                                                                                                                                                                                                                                                                                                                                                                                                                                                                                                                                                                                                                                                                                                                                                                                                                                                                                                                                                                                                                                                                                                                                                                                                                                                                                                                                                                                                                                                                                                                                                                                                                                |                                         |
|                                                                                                                                                                                                                                                                                                                                                                                                                                                                                                                                                                                                                                                                                                                                                                                                                                                                                                                                                                                                                                                                                                                                                                                                                                                                                                                                                                                                                                                                                                                                                                                                                                                                                                                                                                                                                                                                                                                                                                                                                                                                                                                                |                                         |
|                                                                                                                                                                                                                                                                                                                                                                                                                                                                                                                                                                                                                                                                                                                                                                                                                                                                                                                                                                                                                                                                                                                                                                                                                                                                                                                                                                                                                                                                                                                                                                                                                                                                                                                                                                                                                                                                                                                                                                                                                                                                                                                                |                                         |
|                                                                                                                                                                                                                                                                                                                                                                                                                                                                                                                                                                                                                                                                                                                                                                                                                                                                                                                                                                                                                                                                                                                                                                                                                                                                                                                                                                                                                                                                                                                                                                                                                                                                                                                                                                                                                                                                                                                                                                                                                                                                                                                                |                                         |
|                                                                                                                                                                                                                                                                                                                                                                                                                                                                                                                                                                                                                                                                                                                                                                                                                                                                                                                                                                                                                                                                                                                                                                                                                                                                                                                                                                                                                                                                                                                                                                                                                                                                                                                                                                                                                                                                                                                                                                                                                                                                                                                                |                                         |
|                                                                                                                                                                                                                                                                                                                                                                                                                                                                                                                                                                                                                                                                                                                                                                                                                                                                                                                                                                                                                                                                                                                                                                                                                                                                                                                                                                                                                                                                                                                                                                                                                                                                                                                                                                                                                                                                                                                                                                                                                                                                                                                                |                                         |
|                                                                                                                                                                                                                                                                                                                                                                                                                                                                                                                                                                                                                                                                                                                                                                                                                                                                                                                                                                                                                                                                                                                                                                                                                                                                                                                                                                                                                                                                                                                                                                                                                                                                                                                                                                                                                                                                                                                                                                                                                                                                                                                                |                                         |
|                                                                                                                                                                                                                                                                                                                                                                                                                                                                                                                                                                                                                                                                                                                                                                                                                                                                                                                                                                                                                                                                                                                                                                                                                                                                                                                                                                                                                                                                                                                                                                                                                                                                                                                                                                                                                                                                                                                                                                                                                                                                                                                                |                                         |
|                                                                                                                                                                                                                                                                                                                                                                                                                                                                                                                                                                                                                                                                                                                                                                                                                                                                                                                                                                                                                                                                                                                                                                                                                                                                                                                                                                                                                                                                                                                                                                                                                                                                                                                                                                                                                                                                                                                                                                                                                                                                                                                                |                                         |
|                                                                                                                                                                                                                                                                                                                                                                                                                                                                                                                                                                                                                                                                                                                                                                                                                                                                                                                                                                                                                                                                                                                                                                                                                                                                                                                                                                                                                                                                                                                                                                                                                                                                                                                                                                                                                                                                                                                                                                                                                                                                                                                                |                                         |
|                                                                                                                                                                                                                                                                                                                                                                                                                                                                                                                                                                                                                                                                                                                                                                                                                                                                                                                                                                                                                                                                                                                                                                                                                                                                                                                                                                                                                                                                                                                                                                                                                                                                                                                                                                                                                                                                                                                                                                                                                                                                                                                                |                                         |
|                                                                                                                                                                                                                                                                                                                                                                                                                                                                                                                                                                                                                                                                                                                                                                                                                                                                                                                                                                                                                                                                                                                                                                                                                                                                                                                                                                                                                                                                                                                                                                                                                                                                                                                                                                                                                                                                                                                                                                                                                                                                                                                                |                                         |
|                                                                                                                                                                                                                                                                                                                                                                                                                                                                                                                                                                                                                                                                                                                                                                                                                                                                                                                                                                                                                                                                                                                                                                                                                                                                                                                                                                                                                                                                                                                                                                                                                                                                                                                                                                                                                                                                                                                                                                                                                                                                                                                                |                                         |
|                                                                                                                                                                                                                                                                                                                                                                                                                                                                                                                                                                                                                                                                                                                                                                                                                                                                                                                                                                                                                                                                                                                                                                                                                                                                                                                                                                                                                                                                                                                                                                                                                                                                                                                                                                                                                                                                                                                                                                                                                                                                                                                                |                                         |
|                                                                                                                                                                                                                                                                                                                                                                                                                                                                                                                                                                                                                                                                                                                                                                                                                                                                                                                                                                                                                                                                                                                                                                                                                                                                                                                                                                                                                                                                                                                                                                                                                                                                                                                                                                                                                                                                                                                                                                                                                                                                                                                                |                                         |
|                                                                                                                                                                                                                                                                                                                                                                                                                                                                                                                                                                                                                                                                                                                                                                                                                                                                                                                                                                                                                                                                                                                                                                                                                                                                                                                                                                                                                                                                                                                                                                                                                                                                                                                                                                                                                                                                                                                                                                                                                                                                                                                                | <image/>                                |