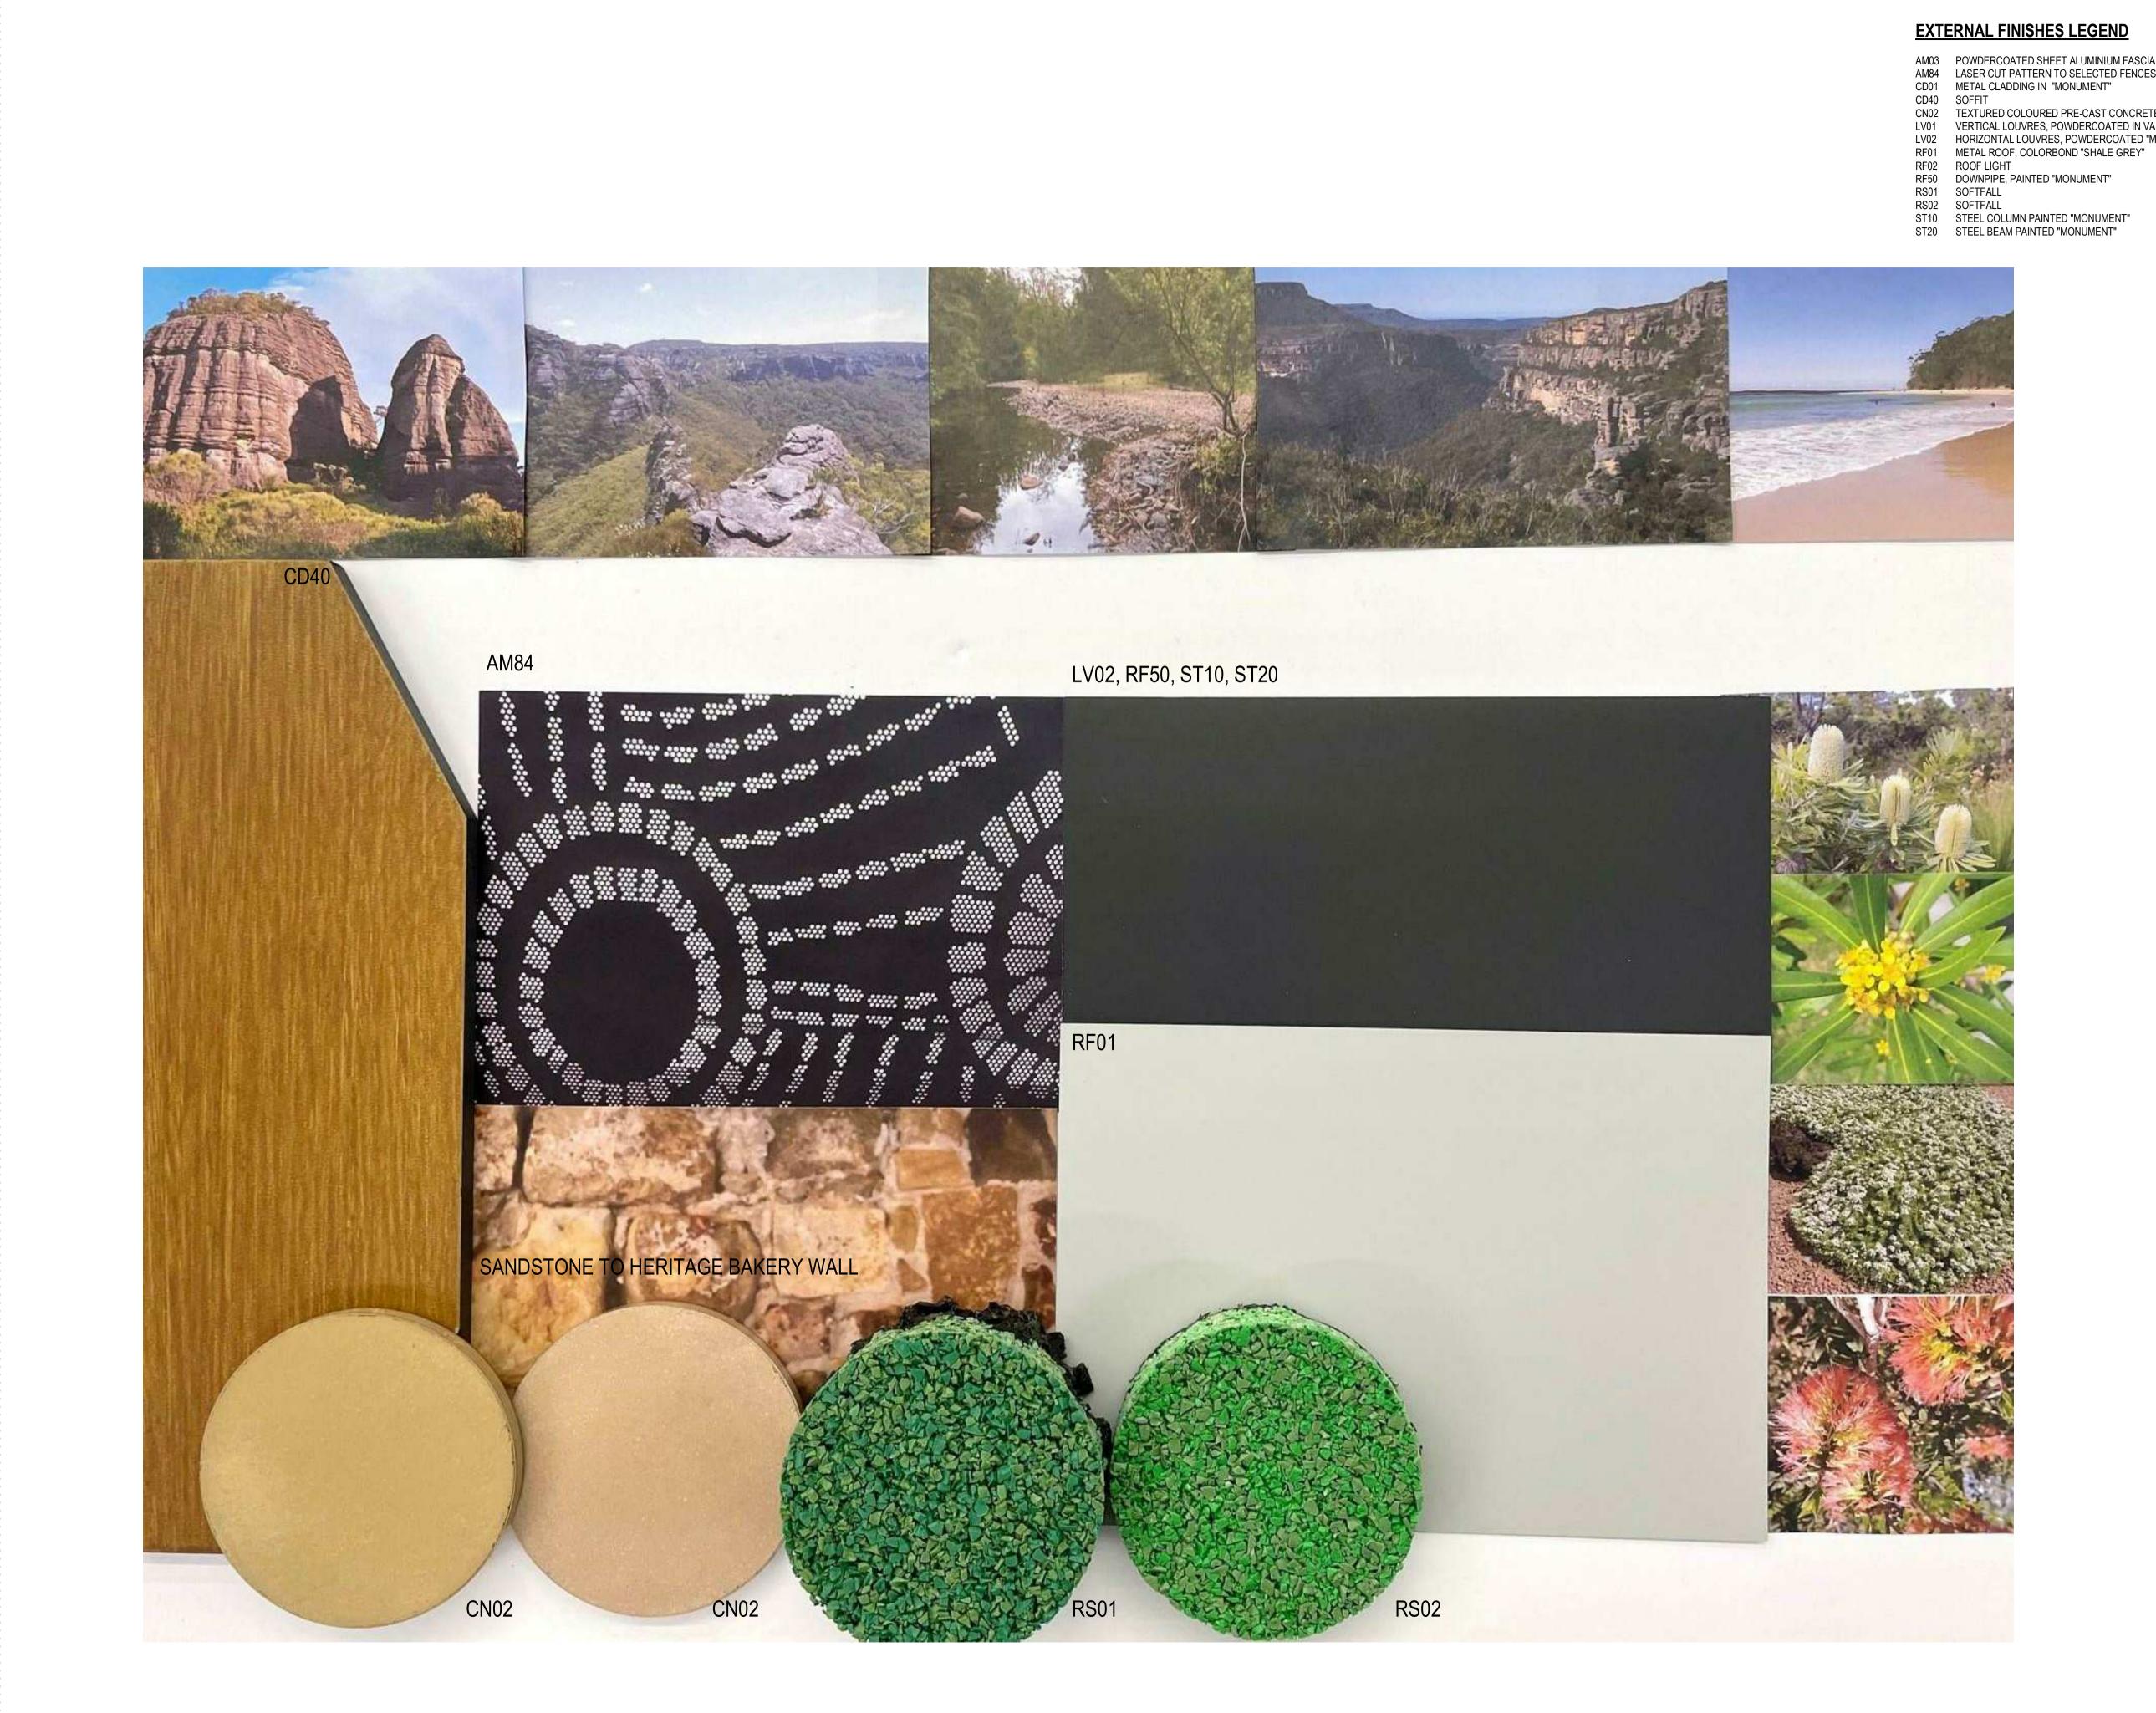

rawing Created (date | e)         |       |    |
| Drawing Created (by)  | ,          | TKD   |    |
| Plotted and checked I | by         | RF    |    |
| Verified              |            | RF    |    |
| Approved              |            | RK    |    |
| Project No            | Drawing No | Issue |    |
| 190941                | SSDA-3014  | Α     | ΡM |

This drawing is the copyright of Group GSA Pty Ltd and may not be altered, reproduced or transmitted in any form or by any means in part or in whole without the written permission of Group GSA Pty Ltd. All levels and dimensions are to be checked and verified on site prior to the commencement of any work, making of shop drawings or fabrication of <sup>1</sup> components. Do not scale drawings. Use figured Dimensions.

Date 08/04/2021



#### **EXTERNAL FINISHES LEGEND**

| AM03 | POWDERCOATED SHEET ALUMINIUM FASCIA                   |
|------|-------------------------------------------------------|
| AM84 | LASER CUT PATTERN TO SELECTED FENCES                  |
| CD01 | METAL CLADDING IN "MONUMENT"                          |
| CD40 | SOFFIT                                                |
| CN02 | TEXTURED COLOURED PRE-CAST CONCRETE (COLOURS BLENDED) |
| LV01 | VERTICAL LOUVRES, POWDERCOATED IN VARIOUS COLOURS     |
| LV02 | HORIZONTAL LOUVRES, POWDERCOATED "MONUMENT"           |
| RF01 | METAL ROOF, COLORBOND "SHALE GREY"                    |
| RF02 | ROOF LIGHT                                            |
| RF50 | DOWNPIPE, PAINTED "MONUMENT"                          |
| RS01 | SOFTFALL