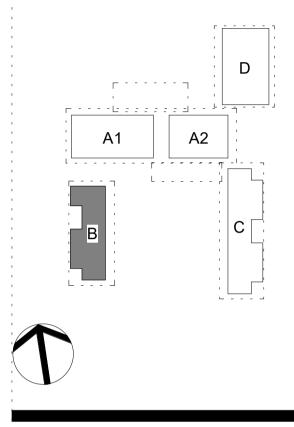

| 1 : 100 |
|------------------------|---------|
| Drawing Created (date) |         |
| Drawing Created (by)   | TKD     |
| Plotted and checked by | RF      |
| Verified               | RF      |
| Approved               | RK      |
| Project No Drawing No  | Issue   |
| 190941 SSDA-3          | 8110 F  |

This drawing is the copyright of Group GSA Pty Ltd and may not be altered, reproduced or transmitted in any form or by any means in part or in whole without the written permission of Group GSA Pty Ltd. All levels and dimensions are to be checked and verified on site prior to the commencement of any work, making of shop drawings or fabrication of

(A9) (A10) 1500 7500 LIBRARY 82 m²





#### <sup>↑</sup> Amendments

' A



Date 26/11/2020 04/12/2020 23/03/2021 08/04/2021



#### SSDA SUBMISSION

Project Management

SJA Level 1, 109 Pitt Street, NSW, 2000 02 9236 5000

Structural and Civil

HENRY & HYMAS (Consulting Engineers) Suite 2.01, 828 Pacific Highway, Gordon, NSW, 2072 02 9417 8400

Building Services

INTELLE BUILDING SERVICES Level 2, 350 Kent Street, Sydney, NSW, 2000 02 9772 3600

#### BCA Consultant

STEVE WATSON & PARTNERS Level 17, 456 Kent Street, Sydney, NSW, 2000 02 9283 6555

Client

SCHOOL INFRASTRUCTURE NSW Level 8, 259 George Street, Sydney, NSW, 2000 1300 482 651





Australia 2011 www.groupgsa.com

T +612 9361 4144 F +612 9332 3458

architecture interior design urban design landscape nom architect M. Sheldon 3990 Project Title

**BUDAWANG SCHOOL** 

Drawing Title

### **BLOCK B SECTIONS**

| Scale                 |            | 1:100