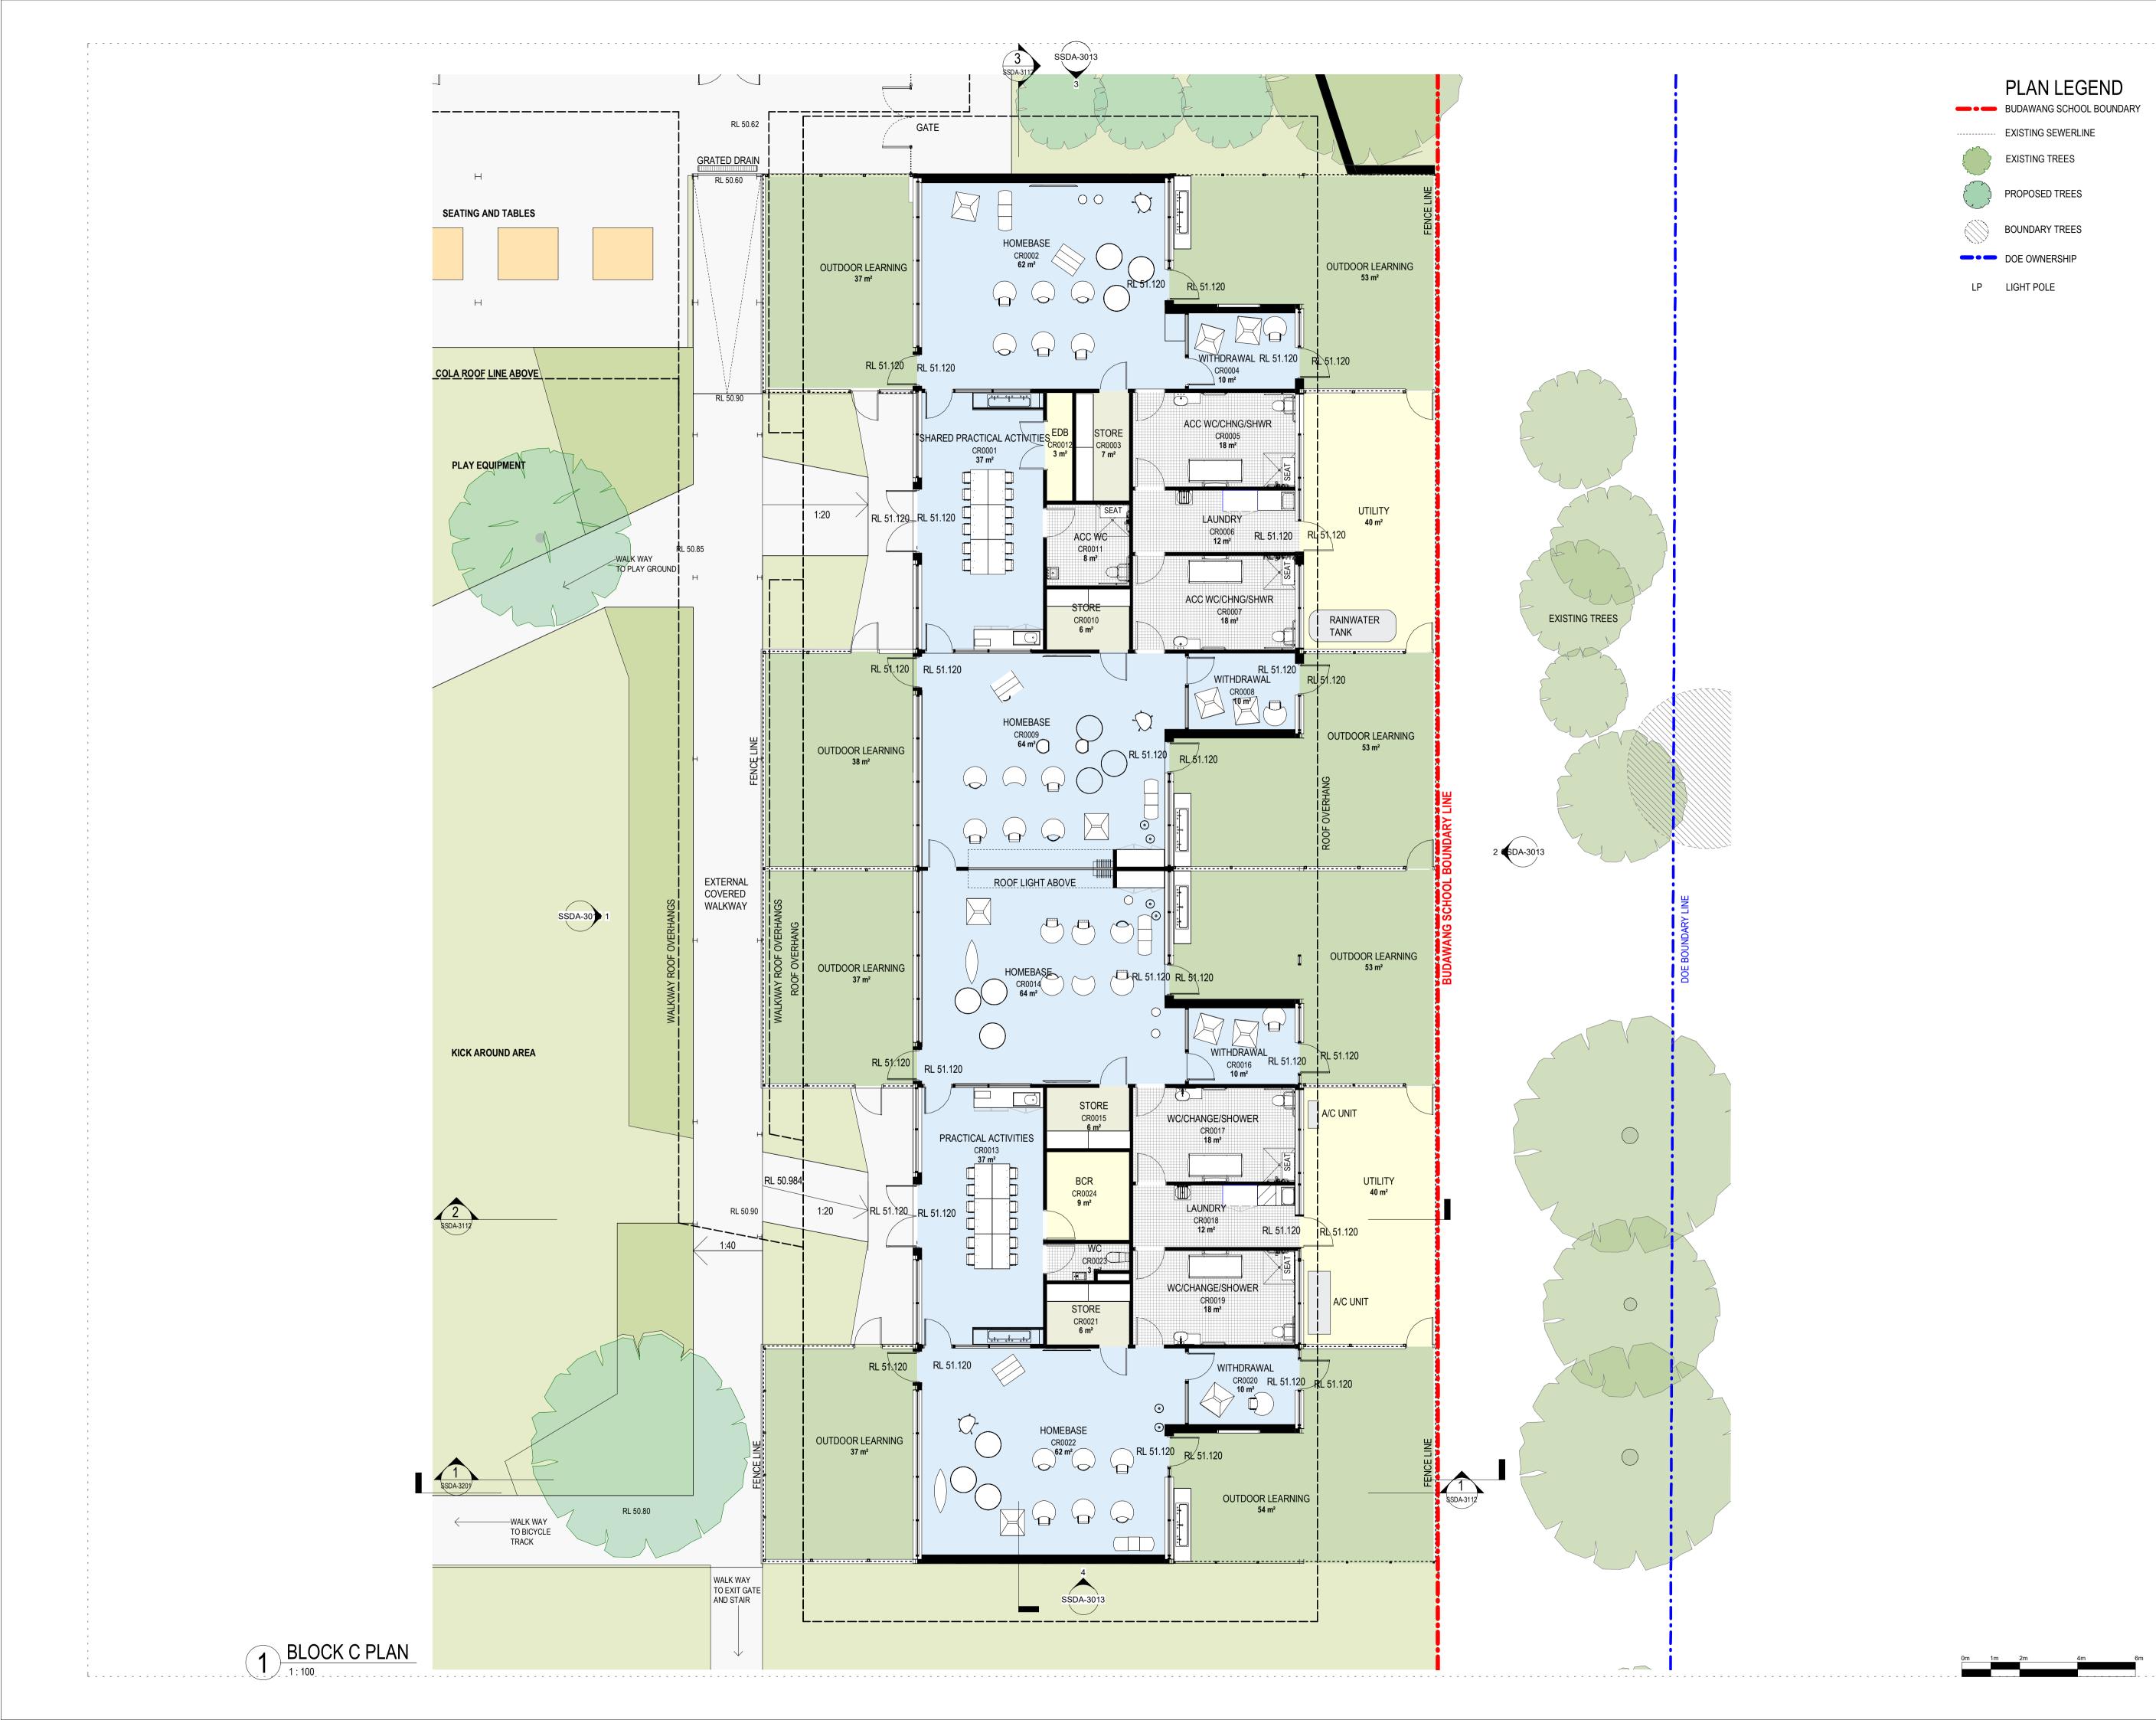

|                       |            | 1.100 |
| Drawing Created (date | )          |       |
| Drawing Created (by)  |            | СН    |
| Plotted and checked b | у          | RF    |
| Verified              |            | RF    |
| Approved              |            | RK    |
| Project No            | Drawing No | Issue |
| 190941                | SSDA-2002  | D     |

This drawing is the copyright of Group GSA Pty Ltd and may not be altered, reproduced or transmitted in any form or by any means in part or in whole without the written permission of Group GSA Pty Ltd. All levels and dimensions are to be checked and verified on site prior to the commencement of any work, making of shop drawings or fabrication of <sup>1</sup> components. Do not scale drawings. Use figured Dimensions.





### PLAN LEGEND

BUDAWANG SCHOOL BOUNDARY EXISTING SEWERLINE

EXISTING TREES

PROPOSED TREES

BOUNDARY TREES

DOE OWNERSHIP

LP LIGHT POLE

#### <sup>↑</sup> Amendments Issue Description

ISSUE FOR INFORMATION ISSUE FOR INFORMATION ISSUE FOR INFORMATION ISSUE FOR SSDA

Date 04/12/2020 12/03/2021 23/03/2021 08/04/2021



### SSDA SUBMISSION

Project Management

SJA Level 1, 109 Pitt Street, NSW, 2000 02 9236 5000

Structural and Civil

HENRY & HYMAS (Consulting Engineers) Suite 2.01, 828 Pacific Highway, Gordon, NSW, 2072 02 9417 8400

Building Services

INTELLE BUILDING SERVICES Level 2, 350 Kent Street, Sydney, NSW, 2000 02 9772 3600

BCA Consultant

STEVE WATSON & PARTNERS Level 17, 456 Kent Street, Sydney, NSW, 2000 02 9283 6555

Client

SCHOOL INFRASTRUCTURE NSW Level 8, 259 George S