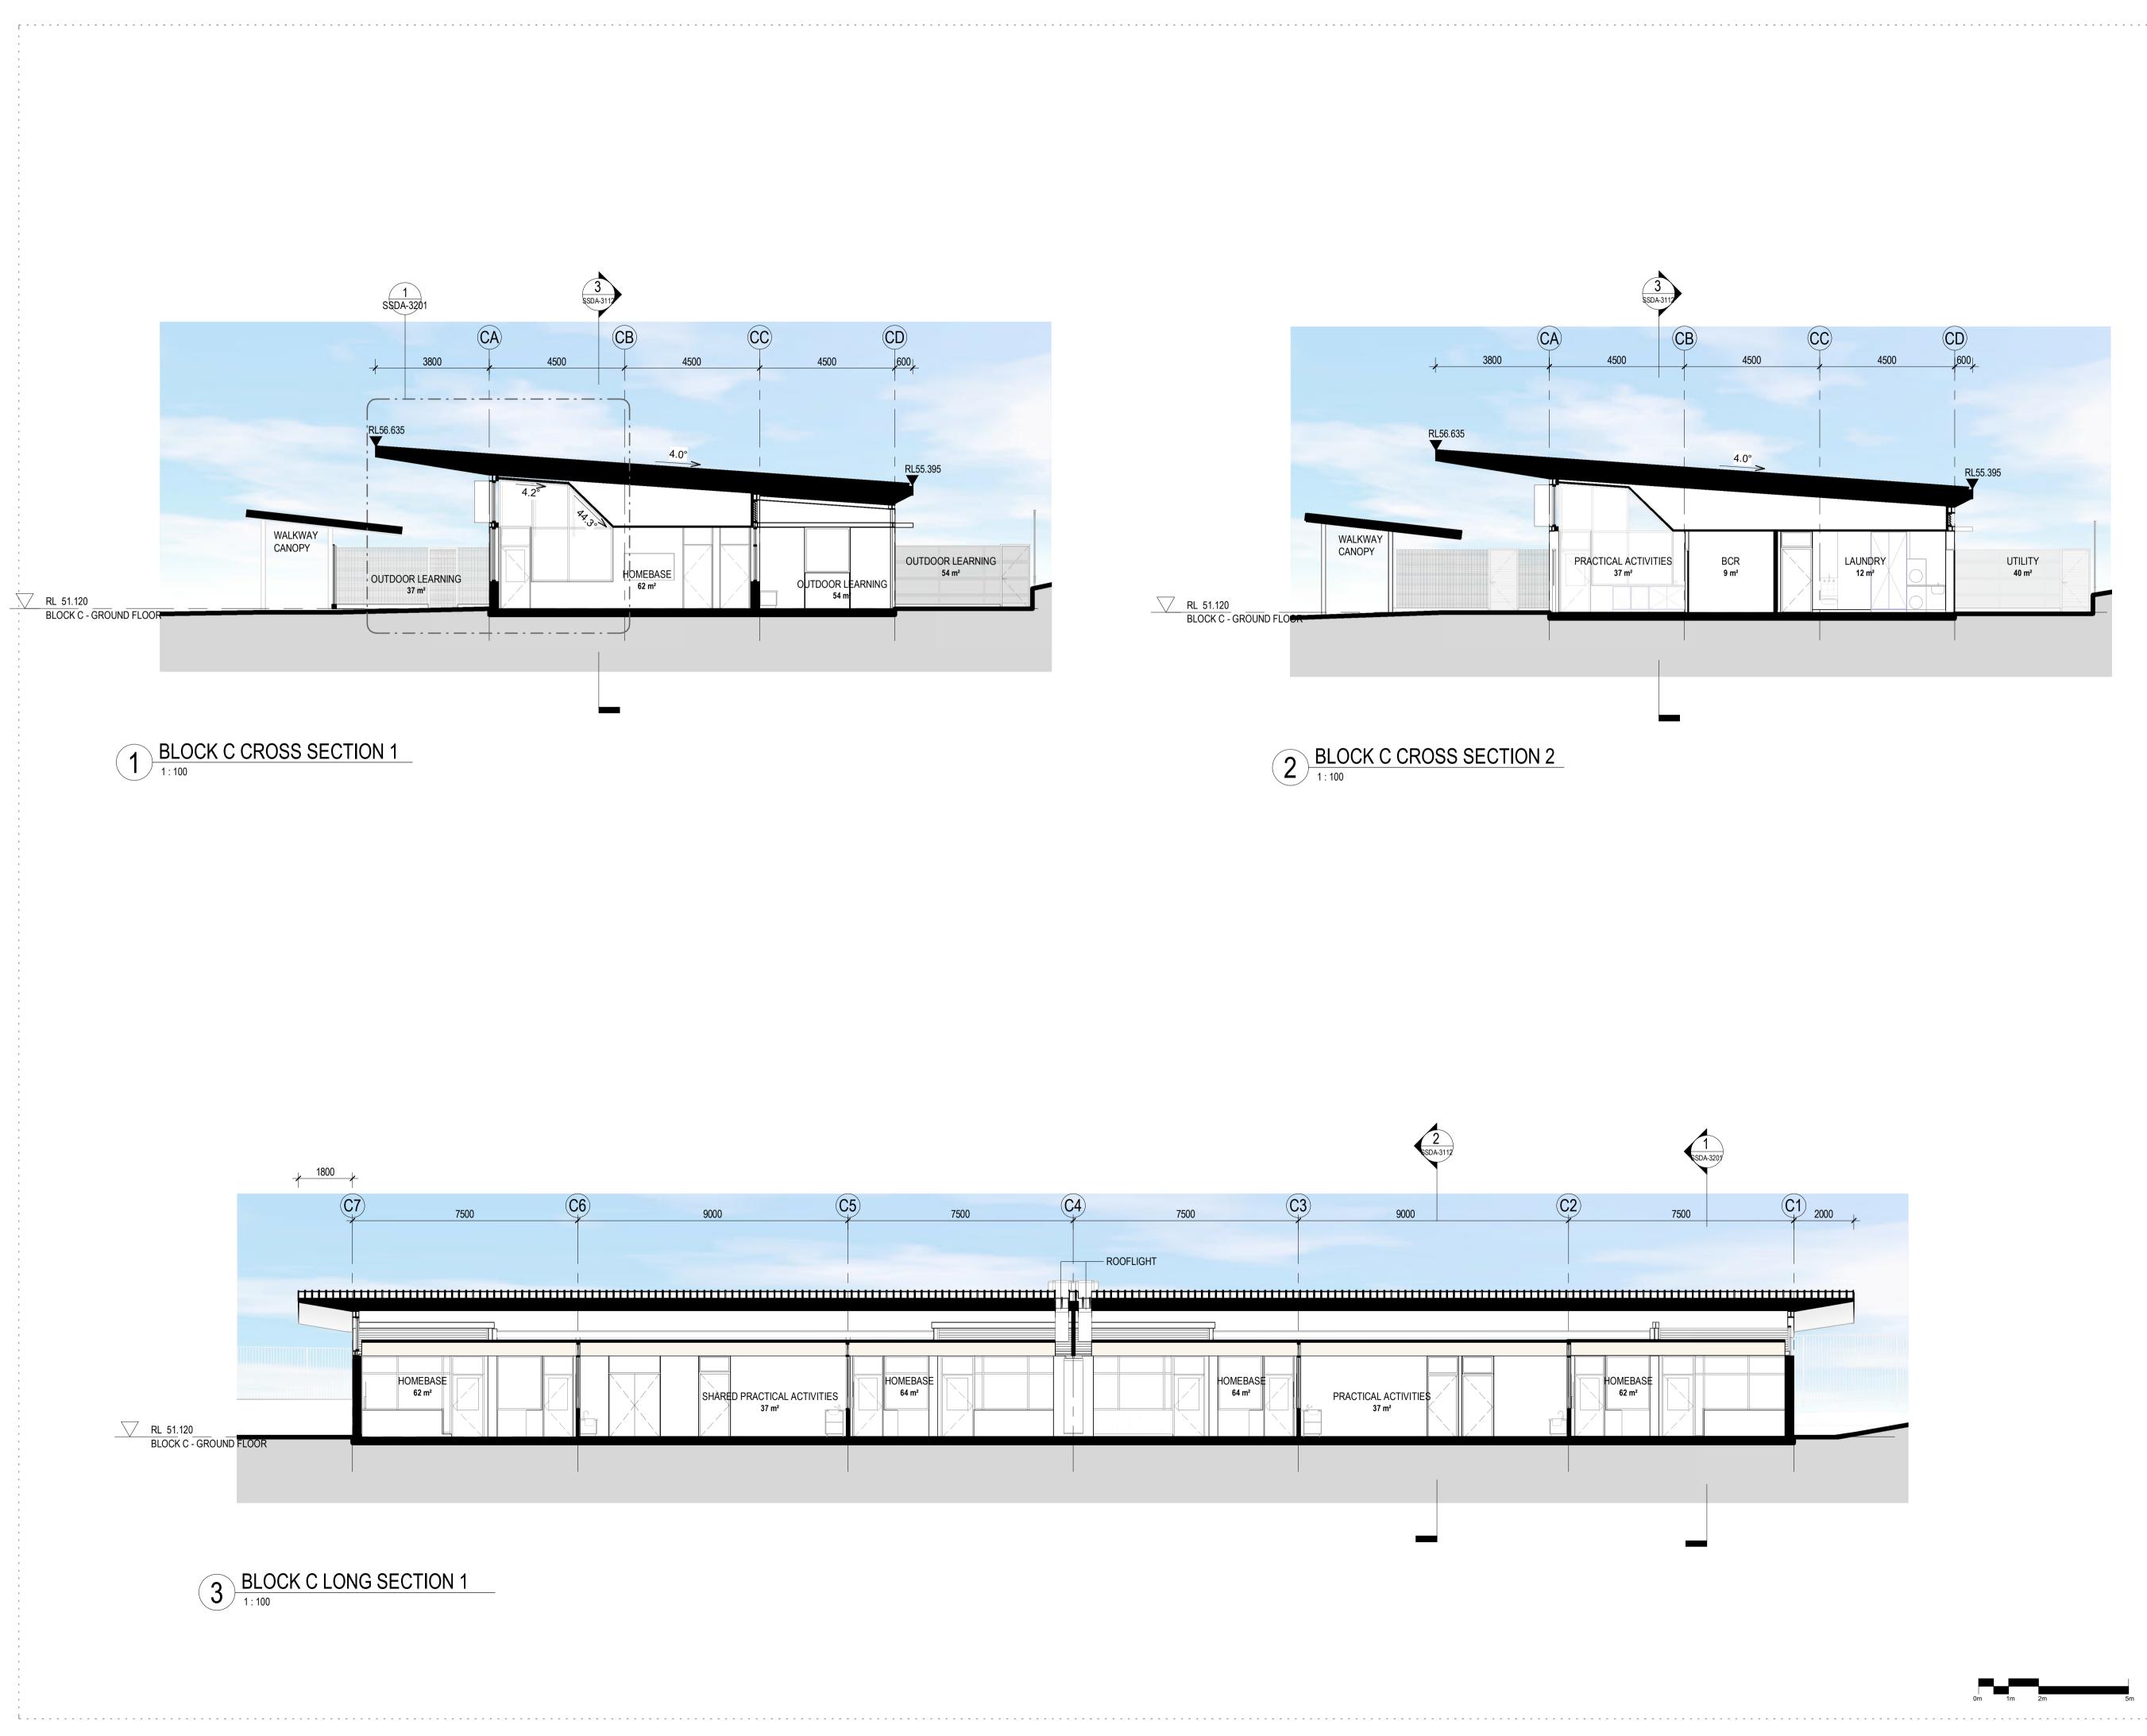

| Scale                 |            | 1:100    |
|-----------------------|------------|----------|
| Drawing Created (date | )          | 11/23/20 |
| Drawing Created (by)  |            | TKD      |
| Plotted and checked b | у          | RF       |
| Verified              |            | RF       |
| Approved              |            | RK       |
| Project No            | Drawing No | Issue    |
| 190941                | SSDA-3111  | D        |

This drawing is the copyright of Group GSA Pty Ltd and may not be altered, reproduced or transmitted in any form or by any means in part or in whole without the written permission of Group GSA Pty Ltd. All levels and dimensions are to be checked and verified on site prior to the commencement of any work, making of shop drawings or fabrication of



#### <sup>↑</sup> Amendments lssue

| Description           |
|-----------------------|
| ISSUE FOR INFORMATION |
| ISSUE FOR SSDA        |
|                       |

Date 26/11/2020 30/11/2020 04/12/2020 23/03/2021 08/04/2021



#### SSDA SUBMISSION

#### Project Management

SJA Level 1, 109 Pitt Street, NSW, 2000 02 9236 5000

#### Structural and Civil

HENRY & HYMAS (Consulting Engineers) Suite 2.01, 828 Pacific Highway, Gordon, NSW, 2072 02 9417 8400

Building Services INTELLE BUILDING SERVICES Level 2, 350 Kent Street, Sydney, NSW, 2000 02 9772 3600

#### BCA Consultant

STEVE WATSON & PARTNERS Level 17, 456 Kent Street, Sydney, NSW, 2000 02 9283 6555

#### Client

SCHOOL INFRASTRUCTURE NSW Level 8, 259 George Street, Sydney, NSW, 2000 1300 482 651





#### Group GSA Pty Ltd ABN 76