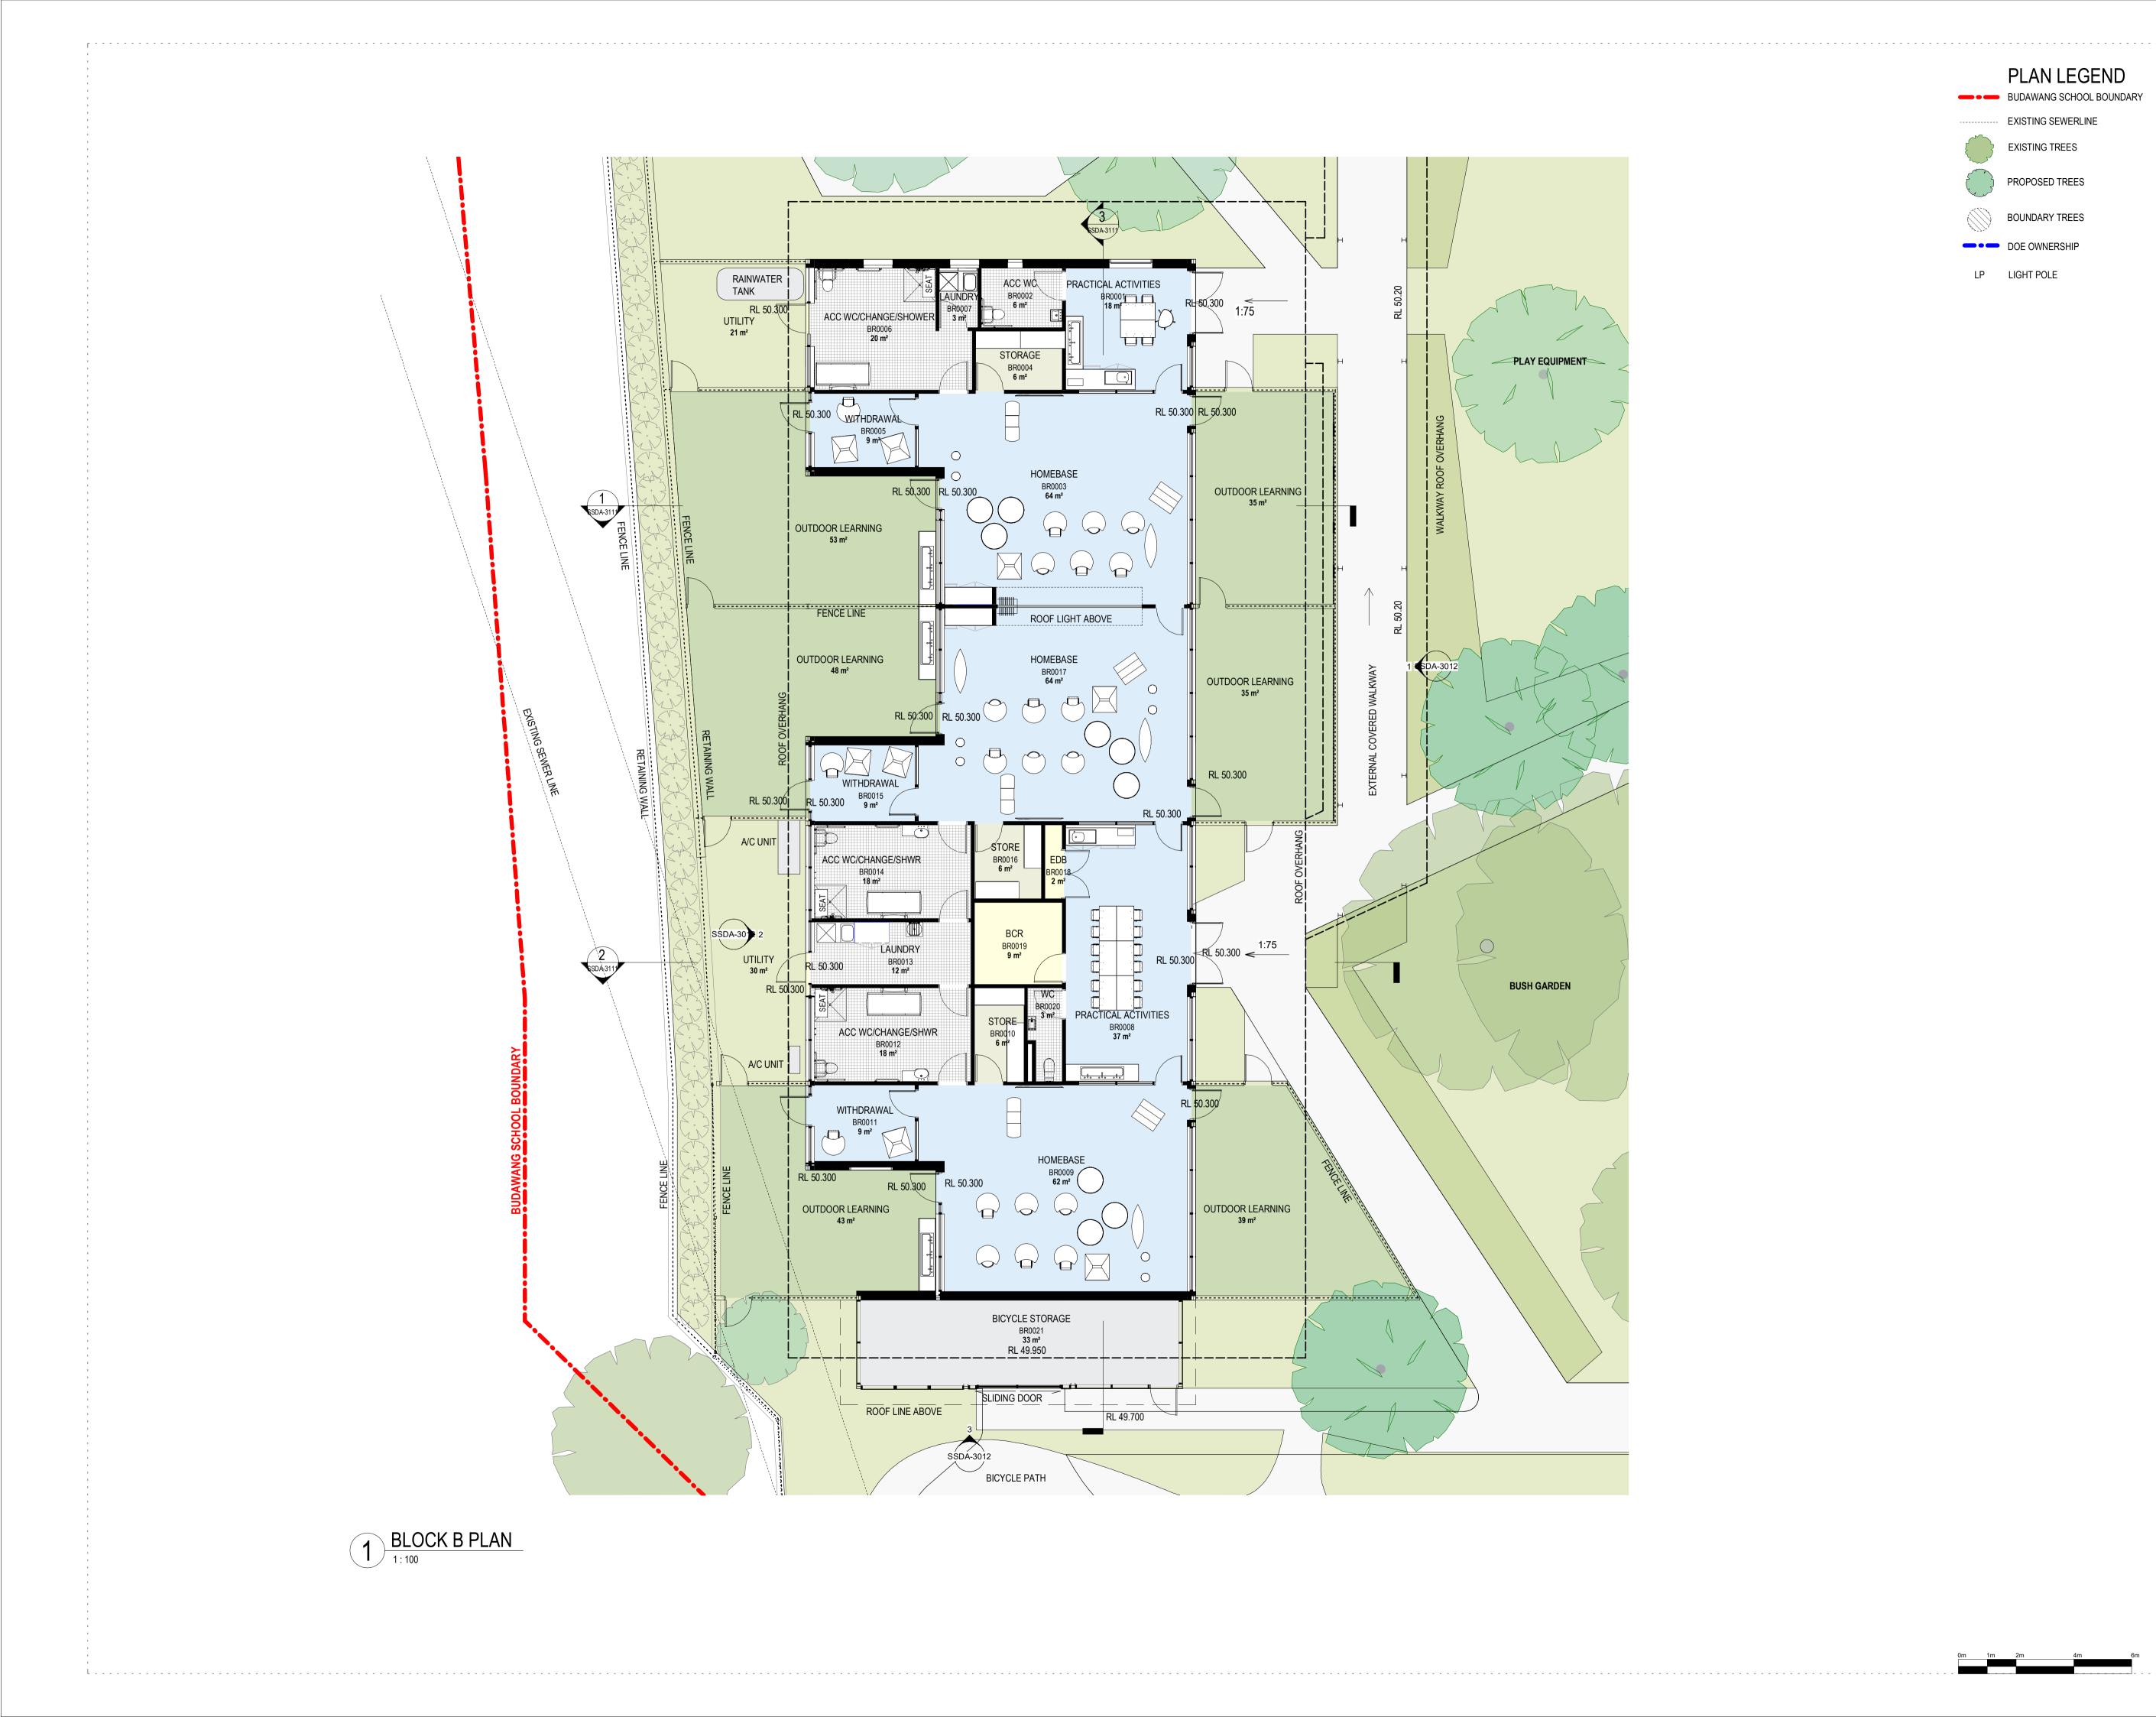

Created (date) |                        |         |
| Drawing Created (by)   |                        | TKD     |
| Plotted and checked by | Plotted and checked by |         |
| Verified               |                        | RF      |
| Approved               |                        | RK      |
| Project No [           | Drawing No             | Issue   |
| 190941                 | SSDA-2001              | Е       |

This drawing is the copyright of Group GSA Pty Ltd and may not be altered, reproduced or transmitted in any form or by any means in part or in whole without the written permission of Group GSA Pty Ltd. All levels and dimensions are to be checked and verified on site prior to the commencement of any work, making of shop drawings or fabrication of <sup>1</sup> components.



PLAN LEGEND BUDAWANG SCHOOL BOUNDARY

EXISTING SEWERLINE

EXISTING TREES

PROPOSED TREES BOUNDARY TREES DOE OWNERSHIP

LP LIGHT POLE

#### <sup>⁻</sup> Amendments Issue Description

ISSUE FOR INFORMATION ISSUE FOR INFORMATION ISSUE FOR INFORMATION ISSUE FOR SSDA

Date 04/12/2020 12/03/2021 23/03/2021 08/04/2021



### SSDA SUBMISSION

Project Management

SJA Level 1, 109 Pitt Street, NSW, 2000 02 9236 5000

Structural and Civil

HENRY & HYMAS (Consulting Engineers) Suite 2.01, 828 Pacific Highway, Gordon, NSW, 2072 02 9417 8400

Building Services

INTELLE BUILDING SERVICES Level 2, 350 Kent Street, Sydney, NSW, 2000 02 9772 3600

BCA Consultant

STEVE WATSON & PARTNERS Level 17, 456 Kent Street, Sydney, NSW, 2000 02 9283 6555

Client

SCHOOL INFRASTRUCTURE NSW Level 8, 259 George Street,