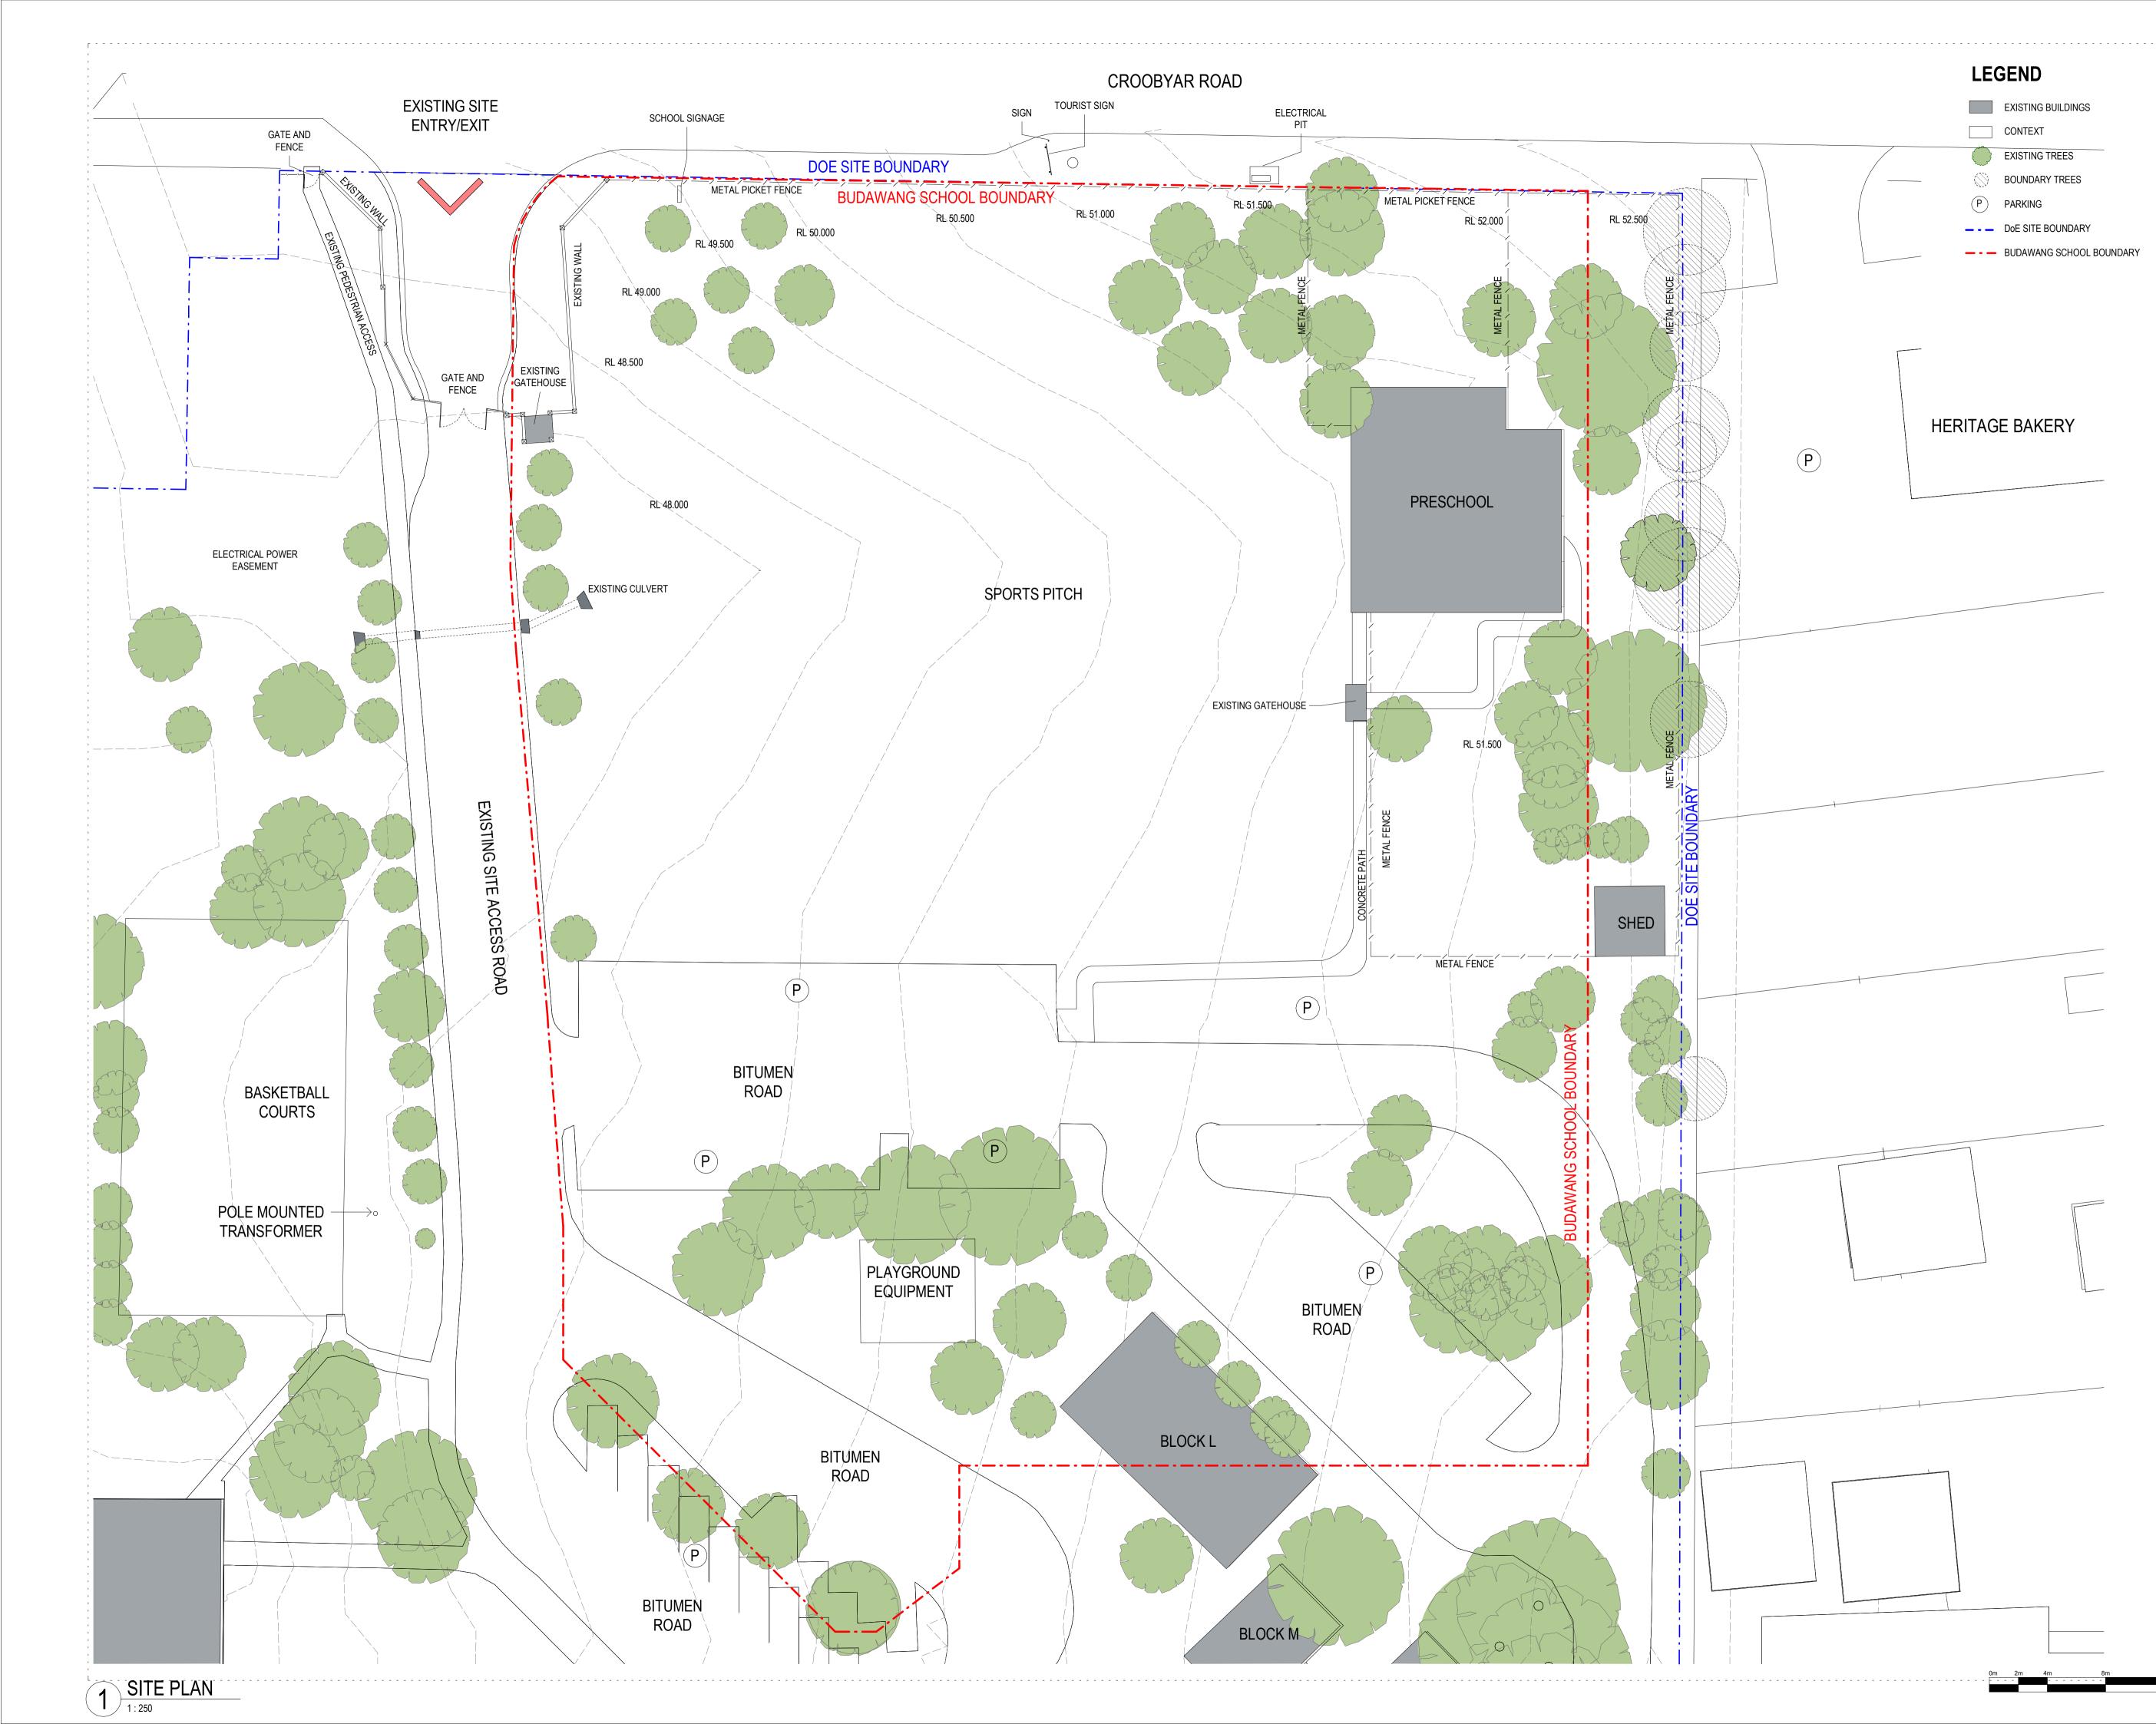

---|------------|--------|
| Drawing Created (date | )          |        |
| Drawing Created (by)  |            | СН     |
| Plotted and checked b | у          | RF     |
| Verified              |            | RF     |
| Approved              |            | RK     |
| Project No            | Drawing No | Issue  |
| 190941                | SSDA-1110  | С      |

This drawing is the copyright of Group GSA Pty Ltd and may not be altered, reproduced or transmitted in any form or by any means in part or in whole without the written permission of Group GSA Pty Ltd. All levels and dimensions are to be checked and verified on site prior to the commencement of <sub>60m</sub> any work, making of shop drawings or fabrication of <sup>1</sup> components. Do not scale drawings. Use figured Dimensions.







### HERITAGE BAKERY



### SSDA SUBMISSION

Project Management

<sup>↑</sup> Amendments Issue Description

' A

ISSUE FOR INFORMATION

ISSUE FOR INFORMATION

ISSUE FOR SSDA

Date

12/03/2021

23/03/2021

08/04/2021

SJA Level 1, 109 Pitt Street, NSW, 2000 02 9236 5000

Structural and Civil

HENRY & HYMAS (Consulting Engineers) Suite 2.01, 828 Pacific Highway, Gordon, NSW, 2072 02 9417 8400

Building Services INTELLE BUILDING SERVICES Level 2, 350 Kent Street, Sydney, NSW, 2000 02 9772 3600

#### BCA Consultant

STEVE WATSON & PARTNERS Level 17, 456 Kent Street, Sydney, NSW, 2000 02 9283 6555

Client

SCHOOL INFRASTRUCTURE NSW Level 8, 259 George Street, Sydney, NSW, 2000 1300 482 651





Australia 2011 www.groupgsa.com

T +612 9361 4144 F +612 9332 3458

architecture interior design