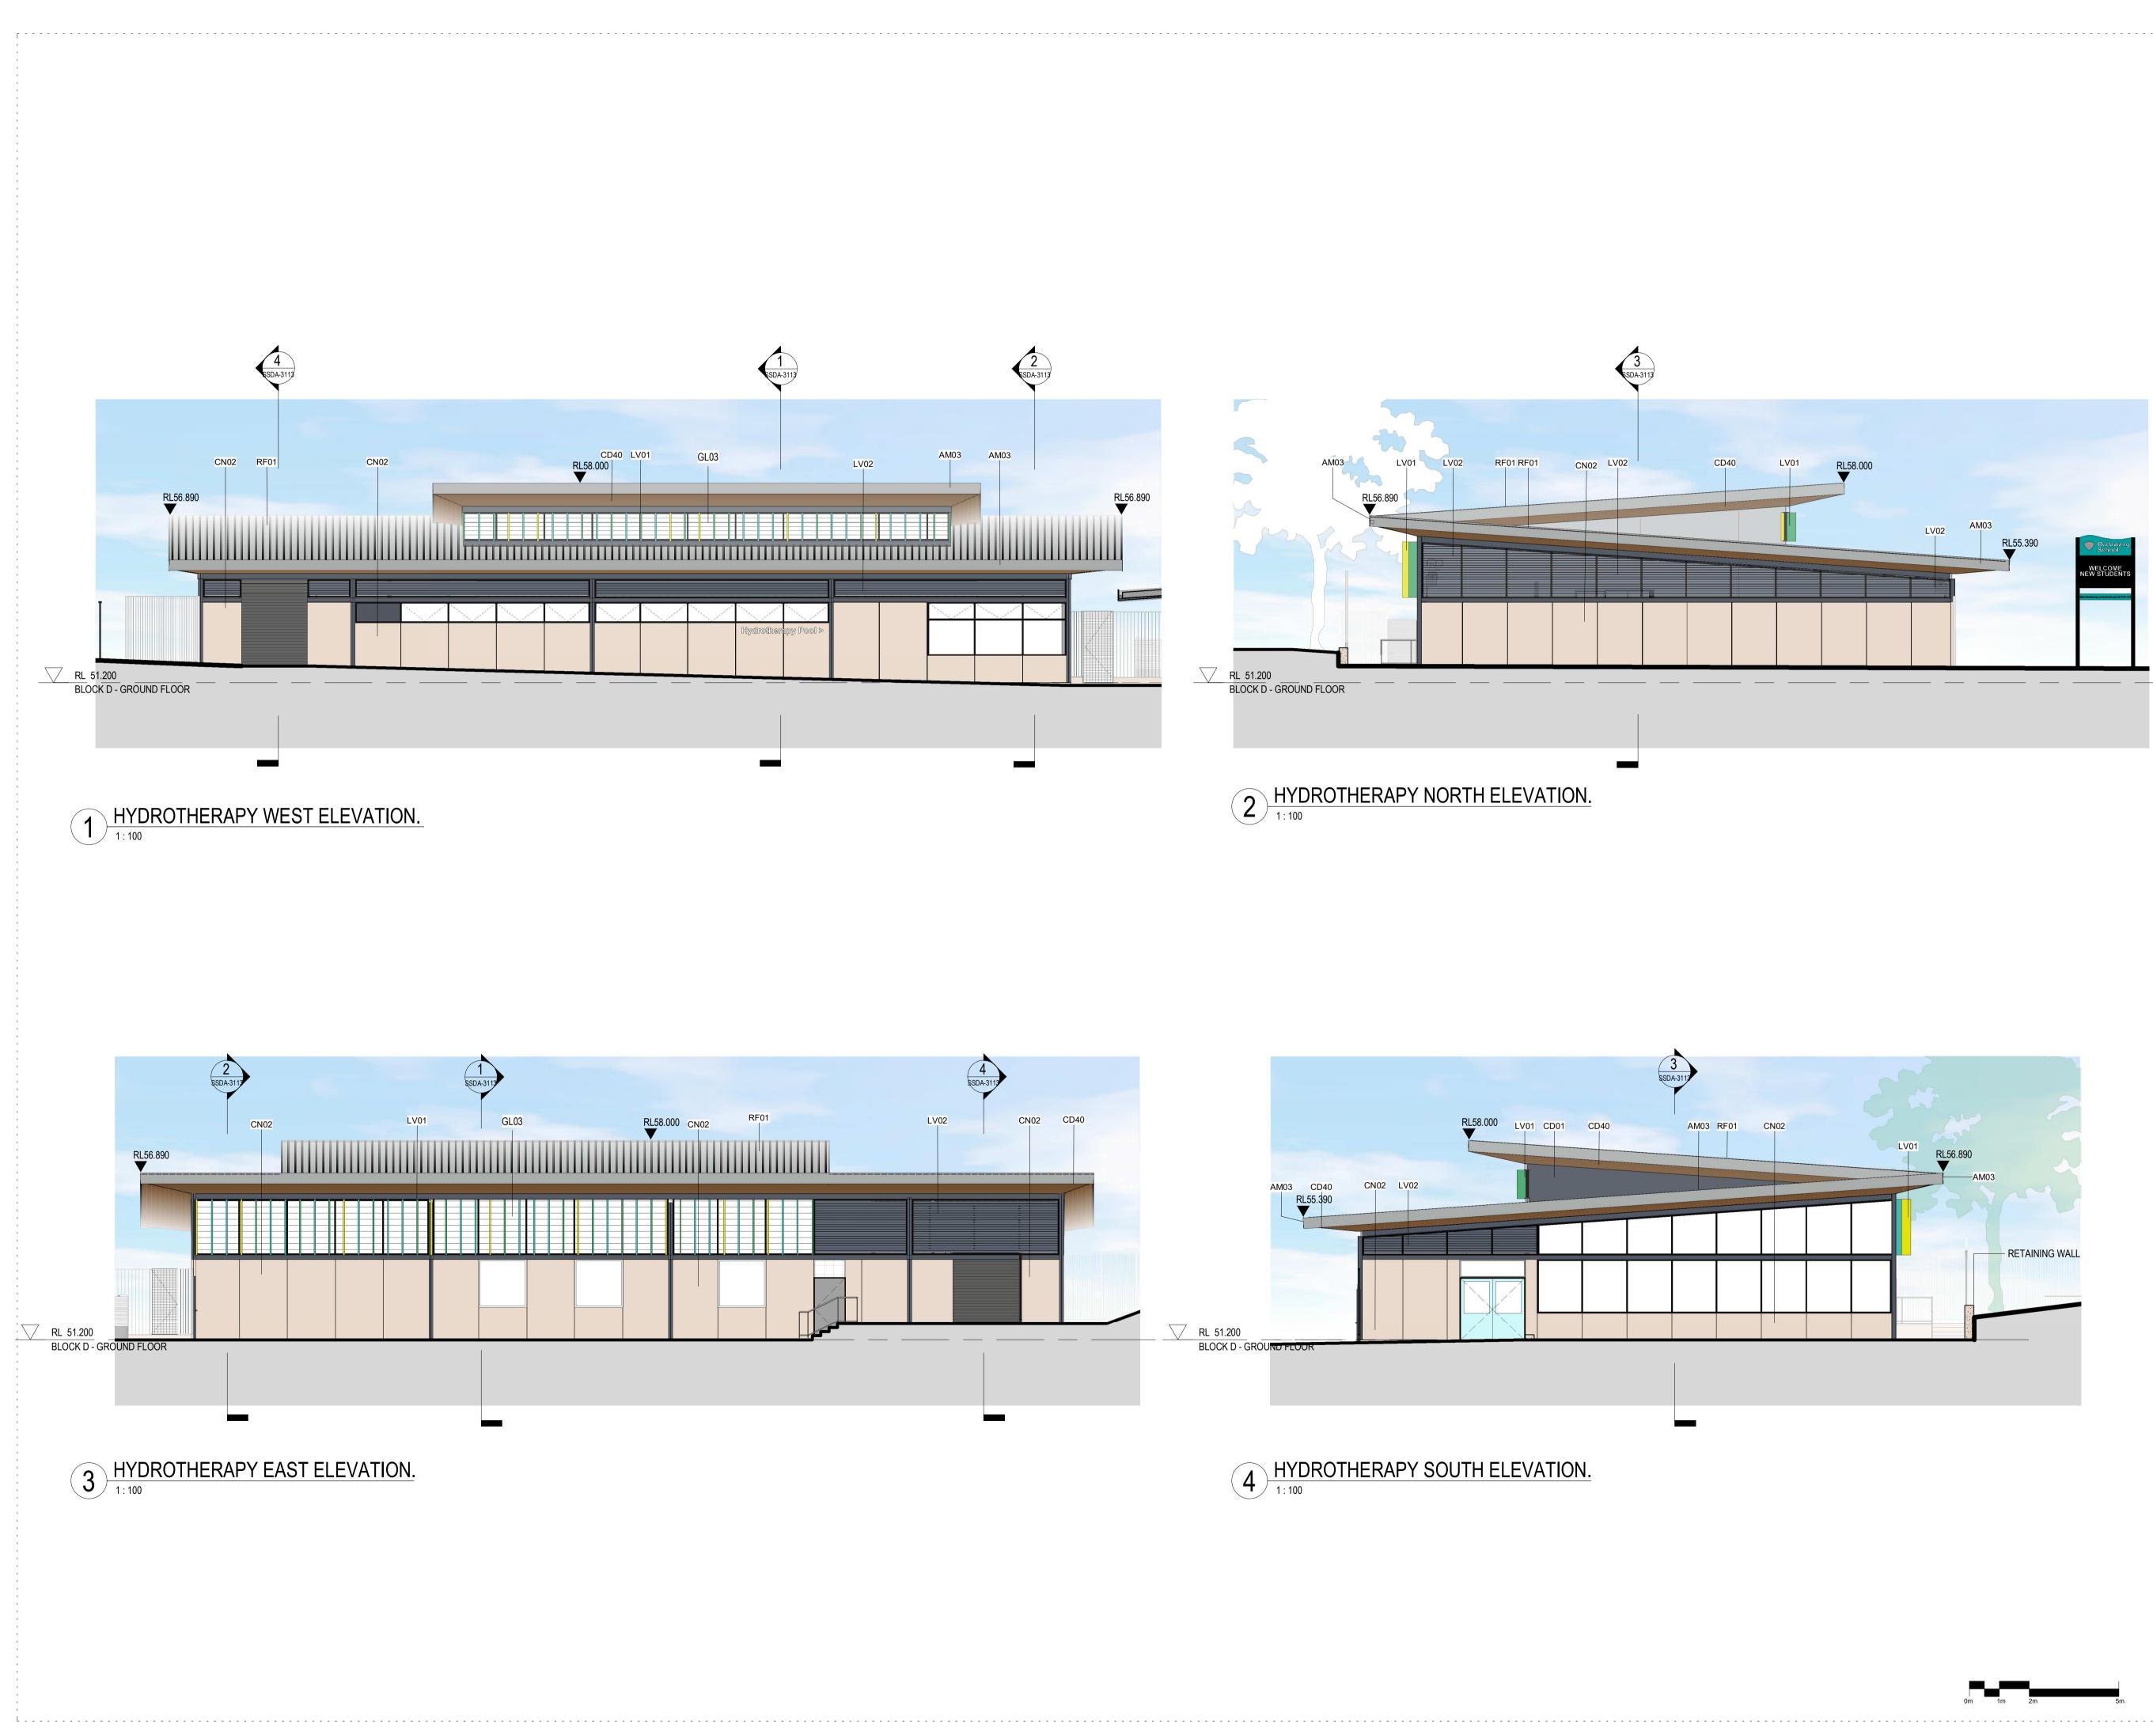

-----------------|------------|---------|----|
| Drawing Created (date | 9)         |         |    |
| Drawing Created (by)  |            | TKD     |    |
| Plotted and checked b | ру         | RF      |    |
| Verified              |            | RF      |    |
| Approved              |            | RK      |    |
| Project No            | Drawing No | Issue   |    |
| 190941                | SSDA-3013  | Е       | PM |

This drawing is the copyright of Group GSA Pty Ltd and may not be altered, reproduced or transmitted in any form or by any means in part or in whole without the written permission of Group GSA Pty Ltd. All levels and dimensions are to be checked and verified on site prior to the commencement of any work, making of shop drawings or fabrication of <sup>1</sup> components.





<sup>↑</sup> Amendments

Issue Description

A ISSUE FOR SSDA

### SSDA SUBMISSION

A2

Project Management

SJA Level 1, 109 Pitt Street, NSW, 2000 02 9236 5000

Structural and Civil

HENRY & HYMAS (Consulting Engineers) Suite 2.01, 828 Pacific Highway, Gordon, NSW, 2072 02 9417 8400

Building Services INTELLE BUILDING SERVICES Level 2, 350 Kent Street, Sydney, NSW, 2000 02 9772 3600

BCA Consultant

STEVE WATSON & PARTNERS Level 17, 456 Kent Street, Sydney, NSW, 2000 02 9283 6555

Client

SCHOOL INFRASTRUCTURE NSW Level 8, 259 George Street, Sydney, NSW, 2000 1300 482 651



<u>ک</u>کی Group GSA Pty Ltd ABN 76 002 113 779 Level 7, 80 William St East Sydney NSW

Australia 2011 www.groupgsa.com

T +612 9361 4144 F +612 9332 3458

architecture interior design urban design landscape nom ar