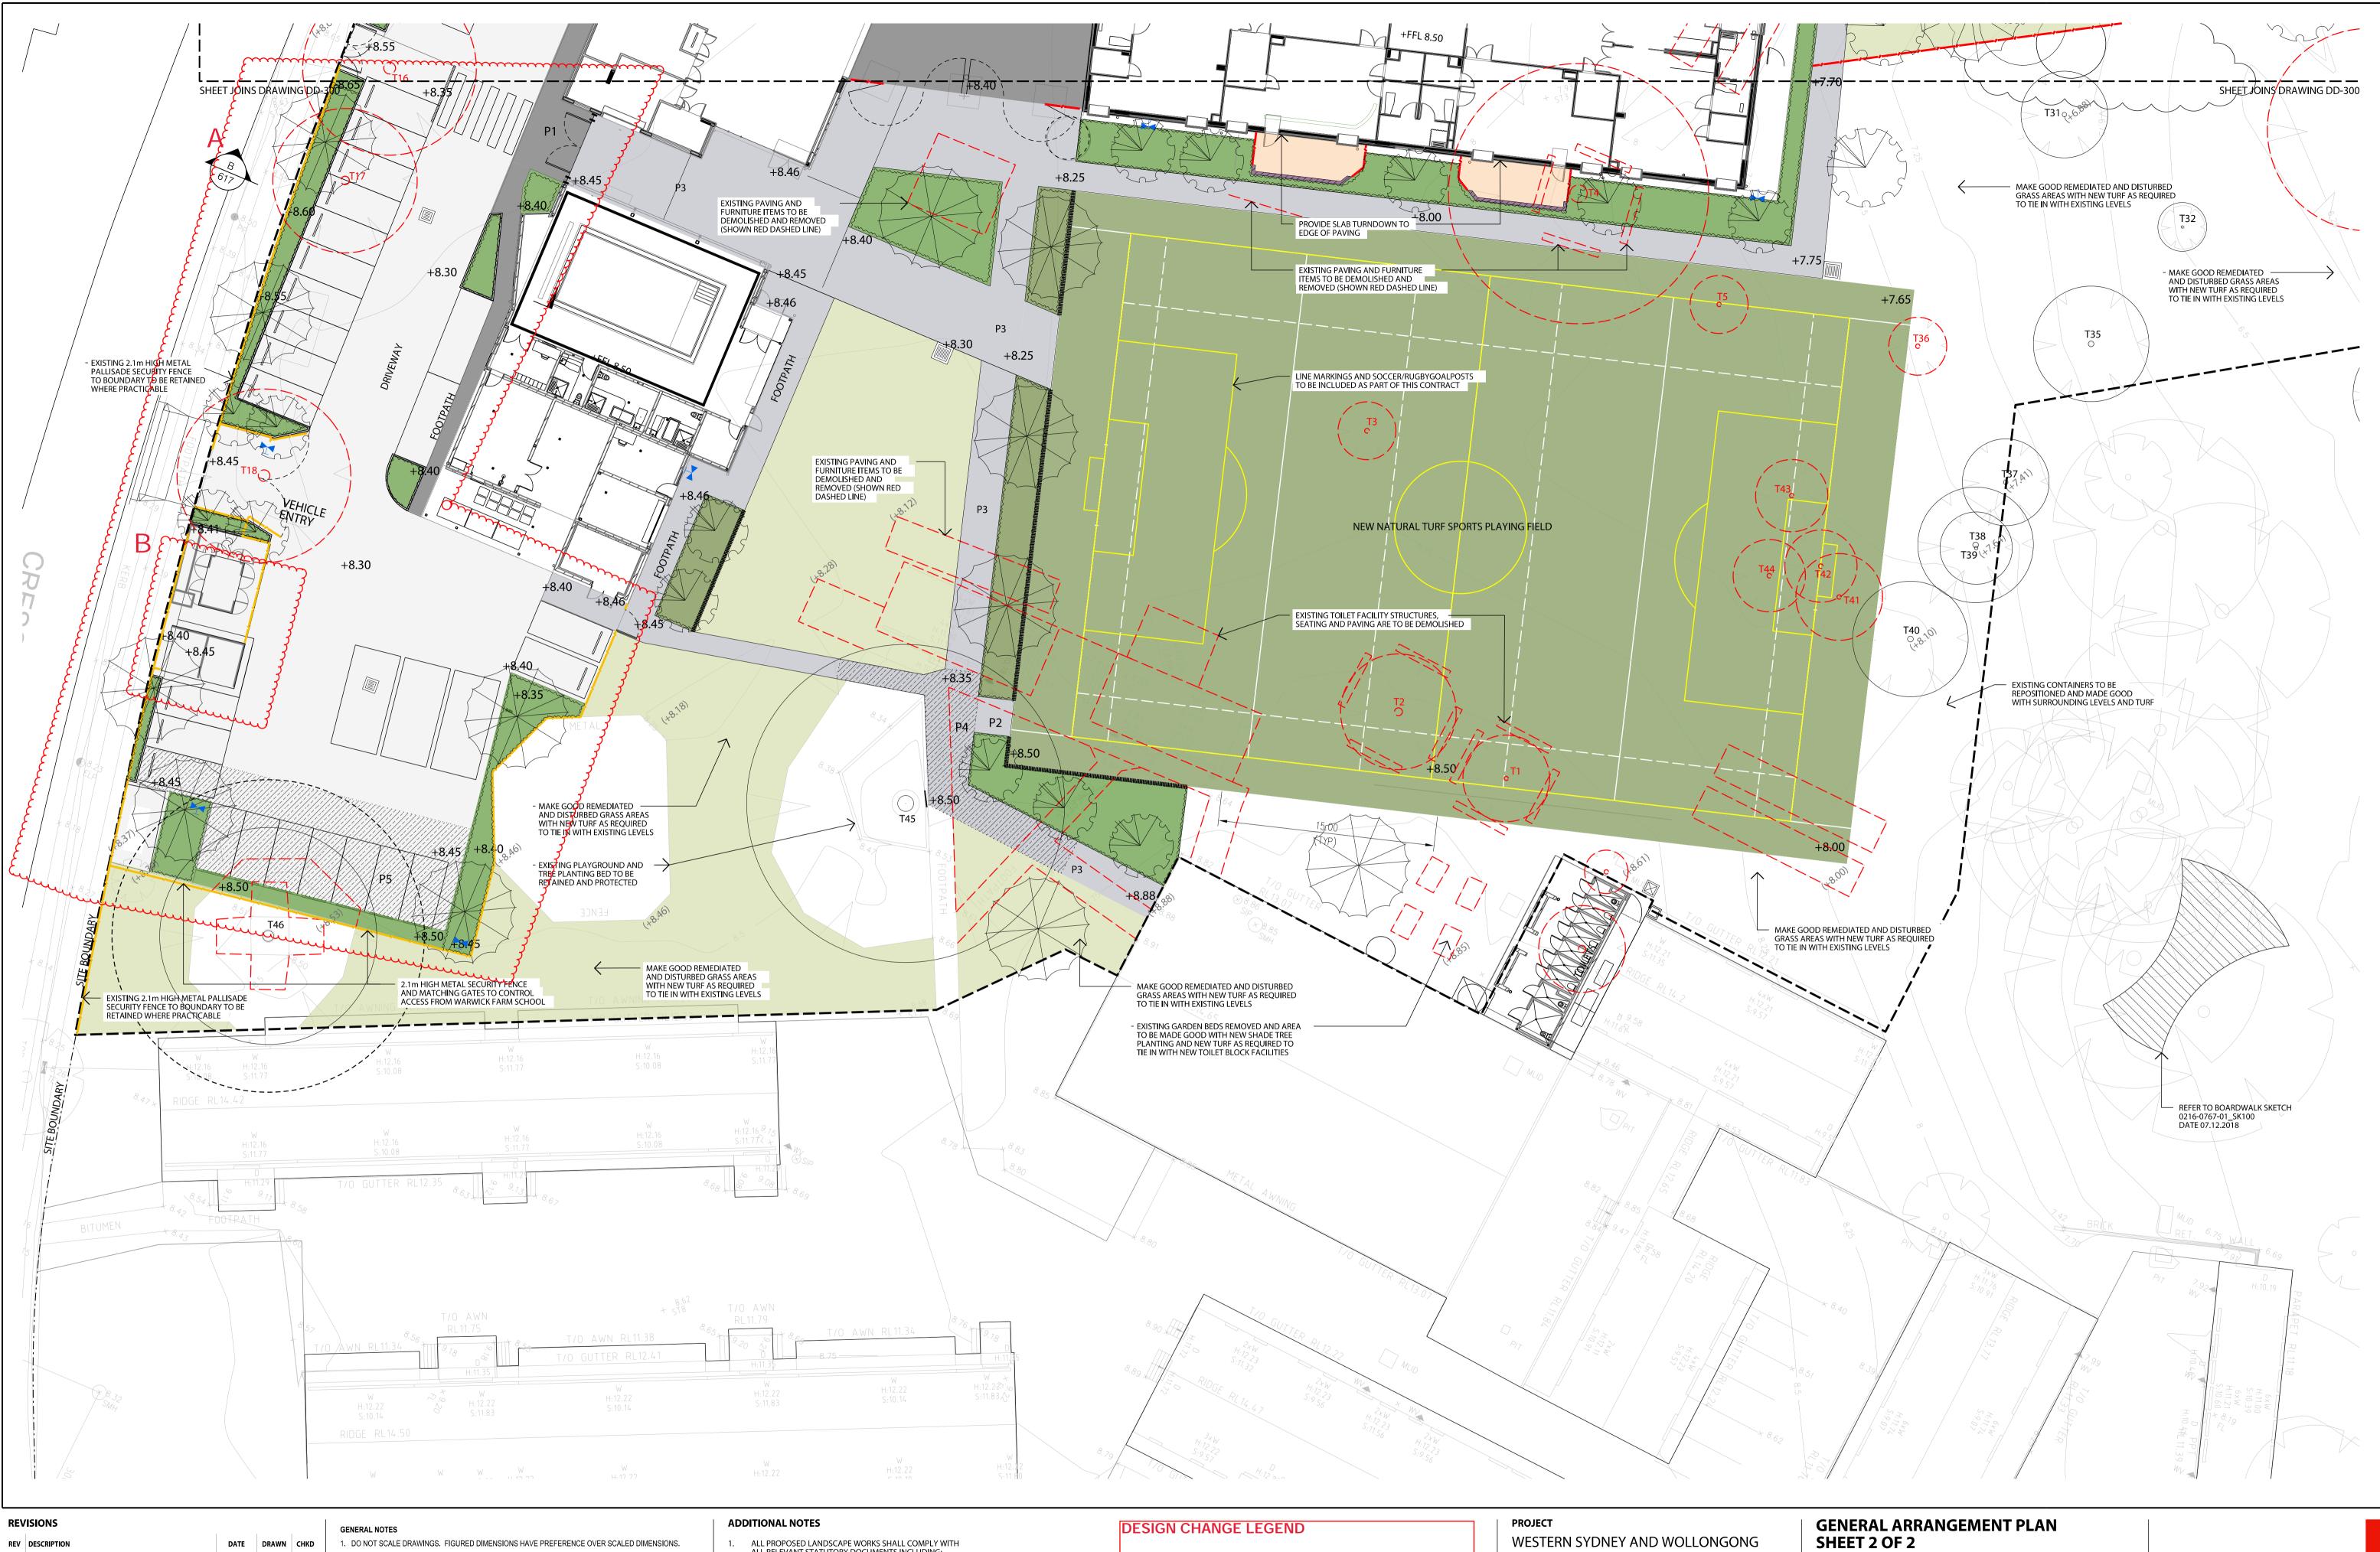

A LUMP SUM SHOULD BE ALLOCATED IN THE TENDER FOR JUNIOR AND HIGH SCHOOL PLAY EQUIPMENT AS THESE ITEMS SHALL BE CONFIRMED AT LATER DEVELOPMENT STAGE. PROPOSED LANDSCAPE WORKS ARE TO BE COORDINATED WITH CIVIL WORKS AND LANDSCAPE DOCUMENTATION SHOULD BE READ IN CONJUNCTION WITH CIVIL AND STRUCTURAL ENGINEERS DOCUMENTATION.

A MINOR CARPARK ADJUSTMENT B NEW HYDRANT TANK

SCHOOLS - MAINSBRIDGE SSP

CLIENT NSW DEPT OF EDUCATION