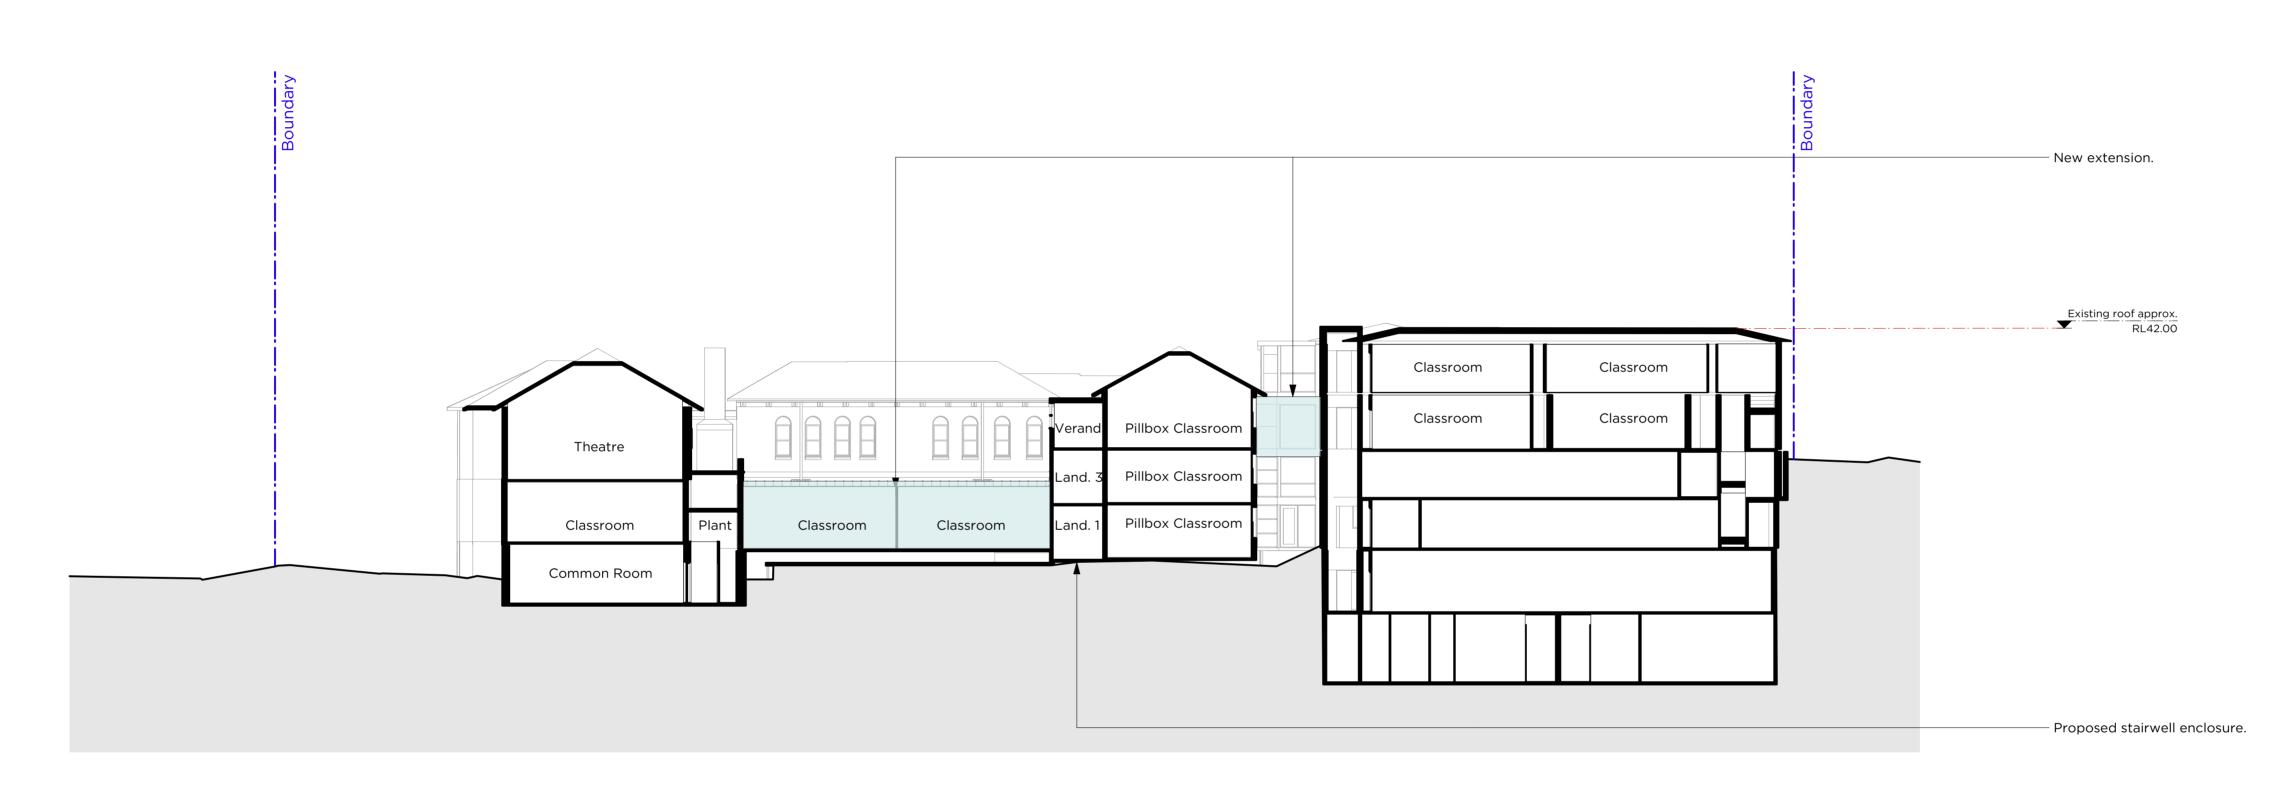

Legend:

--- Site Boundary

Proposed Walls

Existing Building - No works

Existing walls and structure

Proposed New building works

Existing Building to be refurbished

Setion C-C Scale: 1:200