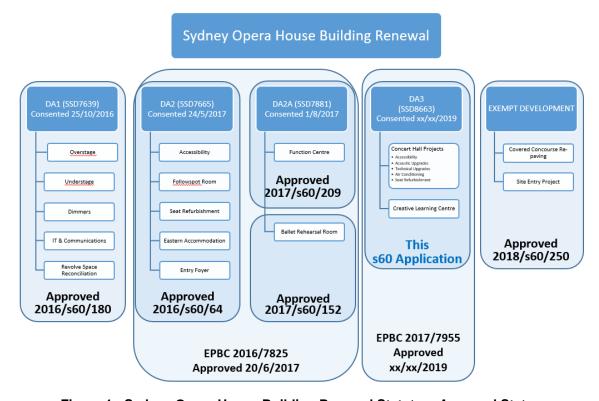

This application follows a number of prior Section 60 approvals for various projects of the Building Renewal Program, as detailed in Figure 1.

Figure 1 - Sydney Opera House Building Renewal Statutory Approval Status