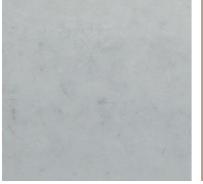

Colour: CCS Kakadu Finish: Broom Finish **FULL DEPTH COLOURED** CONCRETE

Colour: CCS Walnut Finish: Broom Finish

PAVING

PERMEABLE PAVING Adbri "Ecotrihex' Permeable Paver Colour: Oatmeal Finish: Shotblast