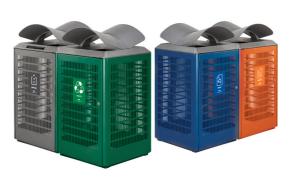

F23 Timber, Stained

FURNITUR

EDGES

**RECYCLING BINS** 

Type: Dual Monsoon Recycling Centre, 120L

Roof and BEzel: Cast Aluminum in textured medium finish

Panel: Perforated Aluminum

Supplier: Street Furniture Australia or equivalent