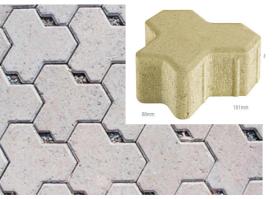

TACTILE INDICATORS 300mm x 300mm x 40mm Concrete Paver CCS Charcoal / CCS Ivory Supplier: Chelmstone or equivalent

CONCRETE EDGE 150mm x 150mm

The hardscape palette is predominately designed to pick up on hues from the surrounding landscape. The design aims to createas a strong universal character with the integration of the concrete to bring the outside in and inside out. The colours in the landscape should be able to bring out the green vegetation character. Differing colour in the concrete will help soften the large expanse of concrete and pavers required for large areas such as the assembly court, outdoor learning and areas under the building.