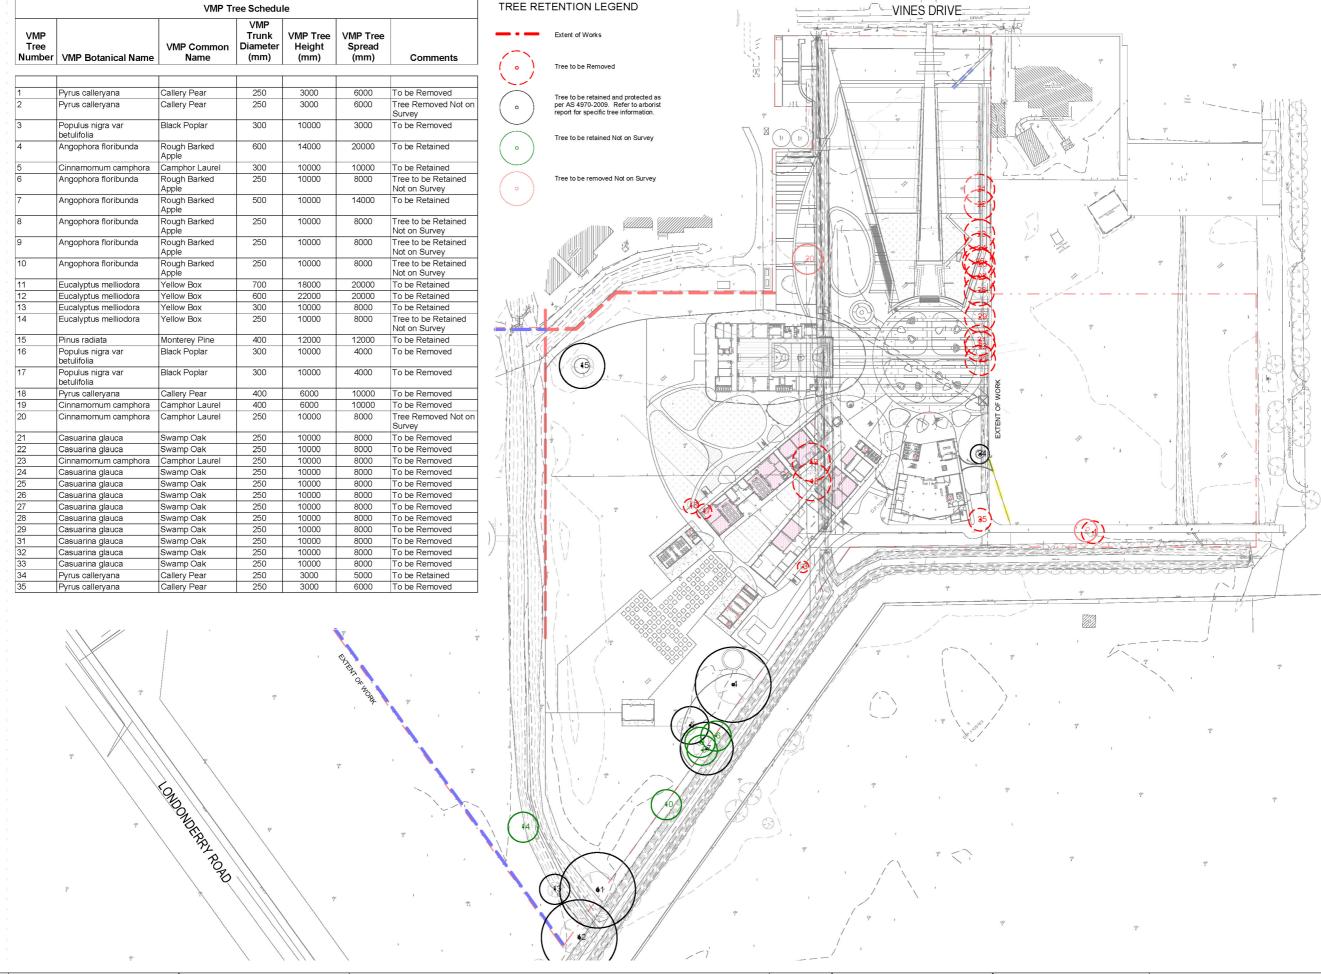

## Tree Retention and Removal Plan

**III**mace

CONRAD | ANCHER MORTLOCK WOOLLEY

HURLSTONE AGRICULTURAL HIGH SCHOOL (HAWKESBURY)

Tree Retention and Removal Plan

SCHOOLID PACKIPID STAGE DISCIPLINE DOC DRAWING No: REV: HASH - 00 - DD - LA - DR - 016 A