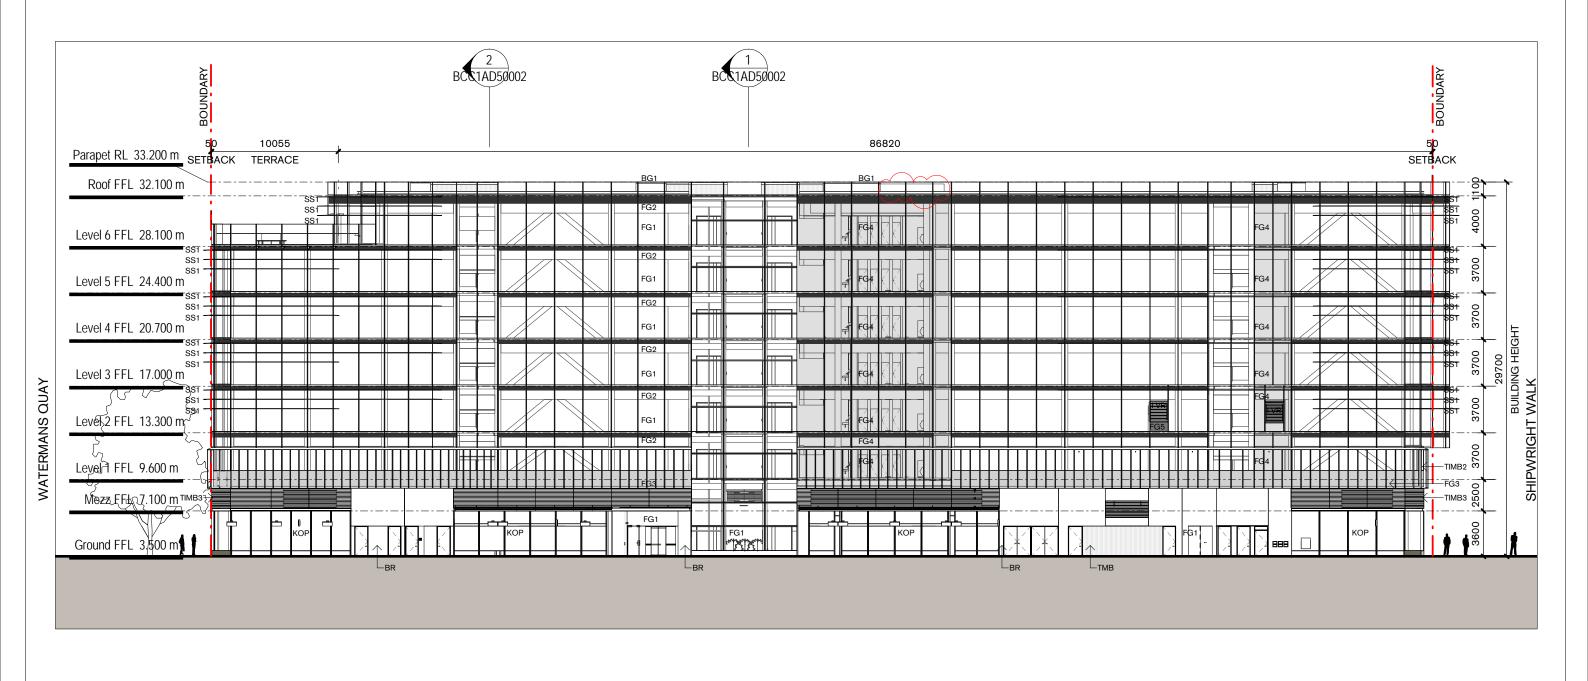

## West Elevation 1:300

GENERAL NOTES Do not scale from drawings. Tzannes Associates takes no responsibility for any dimensions obtained by measuring or scaling from this drawing and no reliance may be placed on such dimensions. Verify dimensions and RL's on site prior to commencement of work. Advise Tzannes. Associates of any discrepancies before commencement and allow for adjustments to suit discrepancies. The sizing of all structural and service elements must be confirmed against the associated engineers documentation. No reliance should be placed upon sizing information shown on this drawing. Comply with relevant authorities requirements. Comply with Building Code of Australia requirements. Comply with relevant authorities and construction practice.

AW BG1 BR CON1 CON2 FG1 FG2 AWNING ZONE BALUSTRADE GLAZING - CLEAR BRICK

OFF FORM CONCRETE
OFF FORM CONCRETE TEXTURED FIXED GLAZING FIXED GLAZING - TIMBER VISIBLE BEHIND FIXED GLAZING WITH FRIT

FIXED GLAZING FROSTED

ALUMINIUM INFILL PANEL KIT OF PARTS FOR RETAIL KOP SHOPFRONT LOUVRE SUN SHADING

SS1 TIMBER SOLID VERTICAL TIMBER BLADES TIMB1 TIMB2 HORIZONTAL TIMBER BOARDS WITH SLOTS WHERE REQUIRED FOR MECH. VENTILATION

| ARCHITECT                                                                                                |            |         |                                            |          |  |
|----------------------------------------------------------------------------------------------------------|------------|---------|--------------------------------------------|----------|--|
| Tzannes                                                                                                  |            |         | BARANGAROO SOUTH<br>Commercial Building C1 |          |  |
| 63 Myrtle Street, Chippendale<br>NSW 2008 Sydney Australia<br>T +61 2 9319 3744 E tzannes@tzannes.com.au |            |         |                                            |          |  |
|                                                                                                          |            |         | West Elevation                             |          |  |
| SCALE @ A3                                                                                               | DATE       | PROJECT | DRAWING                                    | REVISION |  |
| 1:300                                                                                                    | 07.03.2019 | 17012   | BCC1AD42000                                | 10       |  |
| · ·                                                                                                      |            |         |                                            |          |  |