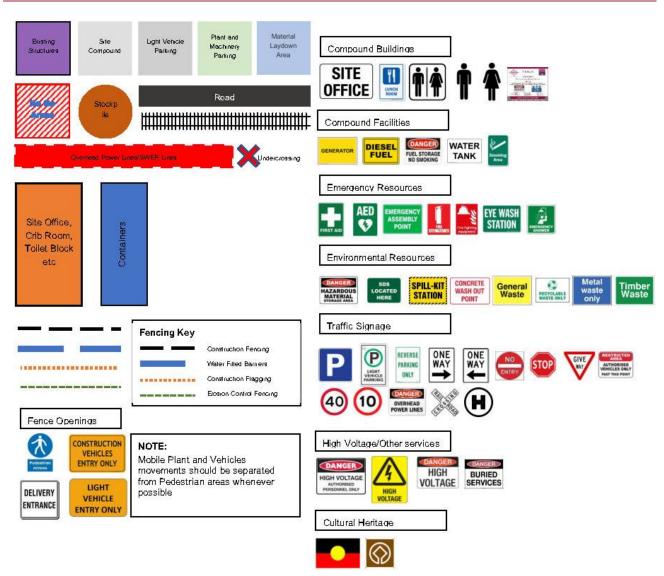

& Riverina BESS ConnectionRiverina Battery Energy Storage System (BESS) CPP Project No: 11291 & 12005

## 4.3 Map of Project



Figure 1 - Map of Project (1)



Riverina Battery Energy Storage System (BESS) & Riverina BESS ConnectionRiverina Battery Energy Storage System (BESS)

CPP Project No: 11291 & 12005



Riverina Battery Energy Storage System (BESS) & Riverina BESS ConnectionRiverina Battery Energy Storage System (BESS) CPP Project No: 11291 & 12005





Riverina Battery Energy Storage System (BESS) & Riverina BESS ConnectionRiverina Battery Energy Storage System (BESS)

CPP Project No: 11291 & 12005



Figure 2 - Map of Project (2)



Riverina Battery Energy Storage System (BESS) & Riverina BESS ConnectionRiverina Battery Energy Storage System (BESS) CPP Project No: 11291 & 12005



Figure 3 - Legend and Signage

## 4.4 Site Location

The project site is located at Lot 1, DP 1249830 and Lot 2, DP1249830, 336 Donald Ross Dr, Darlington Point NSW 2706.

The site coordinates are approximately 34°38'49.3"S 146°02'02.9"E

The site will be accessed directly from the Sturt Highway and Donald Ross Drive.



Riverina Battery Energy Storage System (BESS) & Riverina BESS ConnectionRiverina Battery Energy Storage System (BESS) CPP Project No: 11291 & 12005

### Google Maps Sydney NSW to Darlington Point Solar Farm



Figure 4 - Site Location



Riverina Battery Energy Storage System (BESS) & Riverina BESS ConnectionRiverina Battery Energy Storage System (BESS) CPP Project No: 11291 & 12005

## 5 COMMUNITY PROFILE (SECTION 8.8 OF THE EIS)

Darlington Point is a small town of app