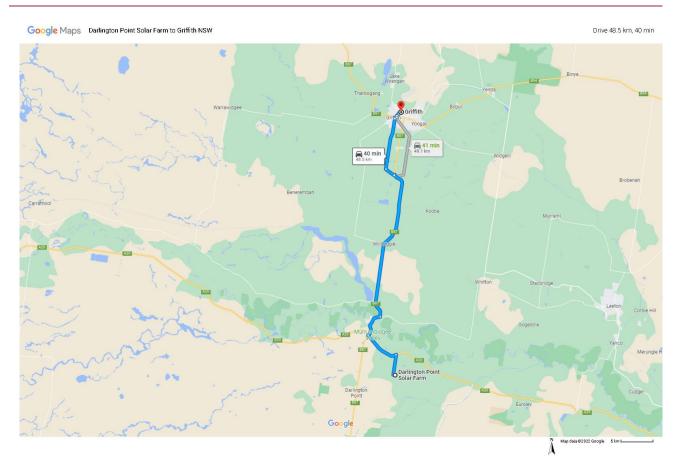

Figure 5 - From Site to Coleambally

Another major town is Griffith which is approximately 50 kilometres north or 45 minutes driving, and had a population of 18,874 people (ABS, 2016).

Riverina Battery Energy Storage System (BESS) & Riverina BESS ConnectionRiverina Battery Energy Storage System (BESS) CPP Project No: 11291 & 12005

Figure 6 - From Site to Griffith

The township of Jerilderie, which is approximately 100 kilometres south of the DPSF site or 1 hour's drive, had a population of 1,029 people (ABS, 2016). The wider Murrumbidgee LGA had a population of 3,836 people (ABS, 2016).