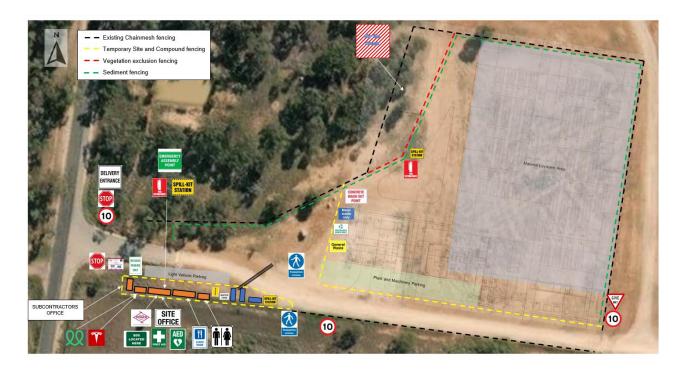

## 4.3 Map of Project

Figure 1 - Map of Project (1)

Riverina Battery Energy Storage System (BESS) & Riverina BESS ConnectionRiverina Battery Energy Storage System (BESS)

CPP Project No: 11291 & 12005

Riverina Battery Energy Storage System (BESS) & Riverina BESS ConnectionRiverina Battery Energy Storage System (BESS) CPP Project No: 11291 & 12005

Riverina Battery Energy Storage System (BESS) & Riverina BESS ConnectionRiverina Battery Energy Storage System (BESS)

CPP Project No: 11291 & 12005

Figure 2 - Map of Project (2)

Riverina Battery Energy Storage System (BESS) & Riverina BESS ConnectionRiverina Battery Energy Storage System (BESS) CPP Project No: 11291 & 12005

Figure 3 - Legend and Signage