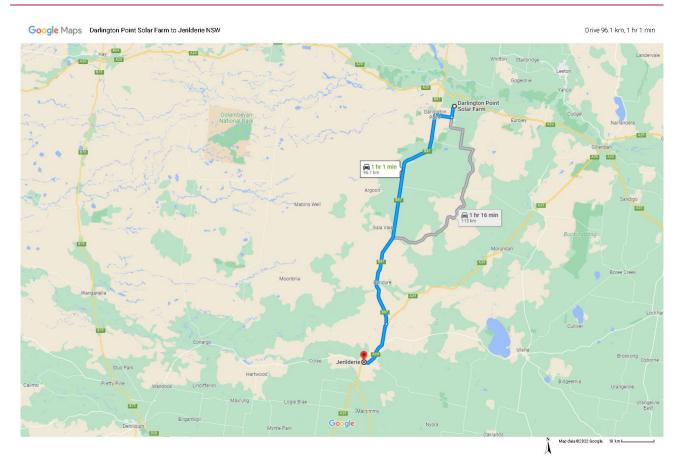

Figure 6 - From Site to Griffith

The township of Jerilderie, which is approximately 100 kilometres south of the DPSF site or 1 hour's drive, had a population of 1,029 people (ABS, 2016). The wider Murrumbidgee LGA had a population of 3,836 people (ABS, 2016).

Riverina Battery Energy Storage System (BESS) & Riverina BESS ConnectionRiverina Battery Energy Storage System (BESS) CPP Project No: 11291 & 12005

Figure 7 - From Site to Jerilderie

The town centre of Darlington Point provides social and community infrastructure for local residents within the region. Key services include a police station, post office, primary school, community health service, recreational parks and swimming pool.