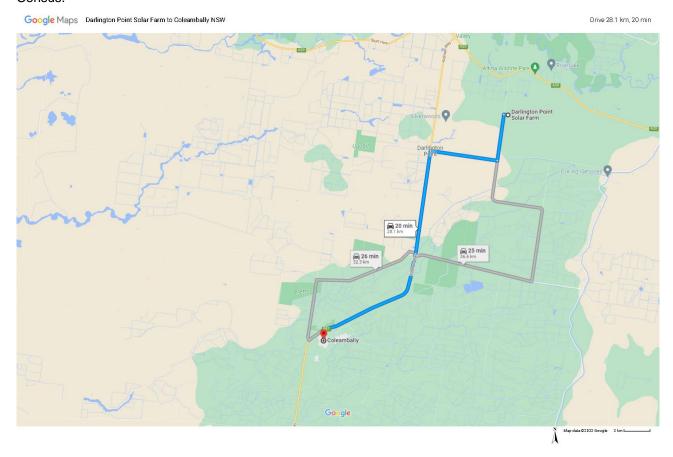

Coleambally, the other main town within close proximity to the DPSF site, is approximately 31.6 kilometres south-west, or 25 minutes driving, of the DPSF site and had a population of 1,331 people in the 2016 Census.

Figure 5 - From Site to Coleambally

Another major town is Griffith which is approximately 50 kilometres north or 45 minutes driving, and had a population of 18,874 people (ABS, 2016).

Riverina Battery Energy Storage System (BESS) & Riverina BESS ConnectionRiverina Battery Energy Storage System (BESS) CPP Project No: 11291 & 12005