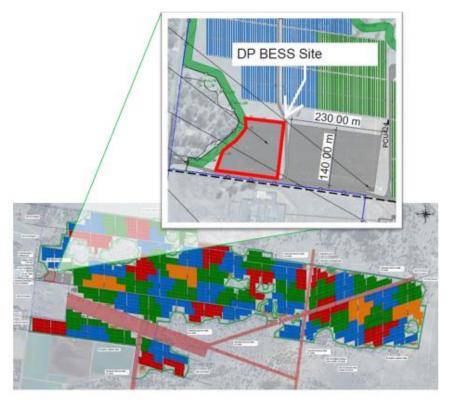

## 4.3 Map of Project

Figure 1 - Map of Project (1)

Riverina Battery Energy Storage System (BESS) & Riverina BESS ConnectionRiverina Battery Energy Storage System (BESS)

CPP Project No: 11291 & 12005

Riverina Battery Energy Storage System (BESS) & Riverina BESS ConnectionRiverina Battery Energy Storage System (BESS) CPP Project No: 11291 & 12005

Riverina Battery Energy Storage System (BESS) & Riverina BESS ConnectionRiverina Battery Energy Storage System (BESS)

CPP Project No: 11291 & 12005

Figure 2 - Map of Project (2)

Riverina Battery Energy Storage System (BESS) & Riverina BESS ConnectionRiverina Battery Energy Storage System (BESS) CPP Project No: 11291 & 12005

Figure 3 - Legend and Signage