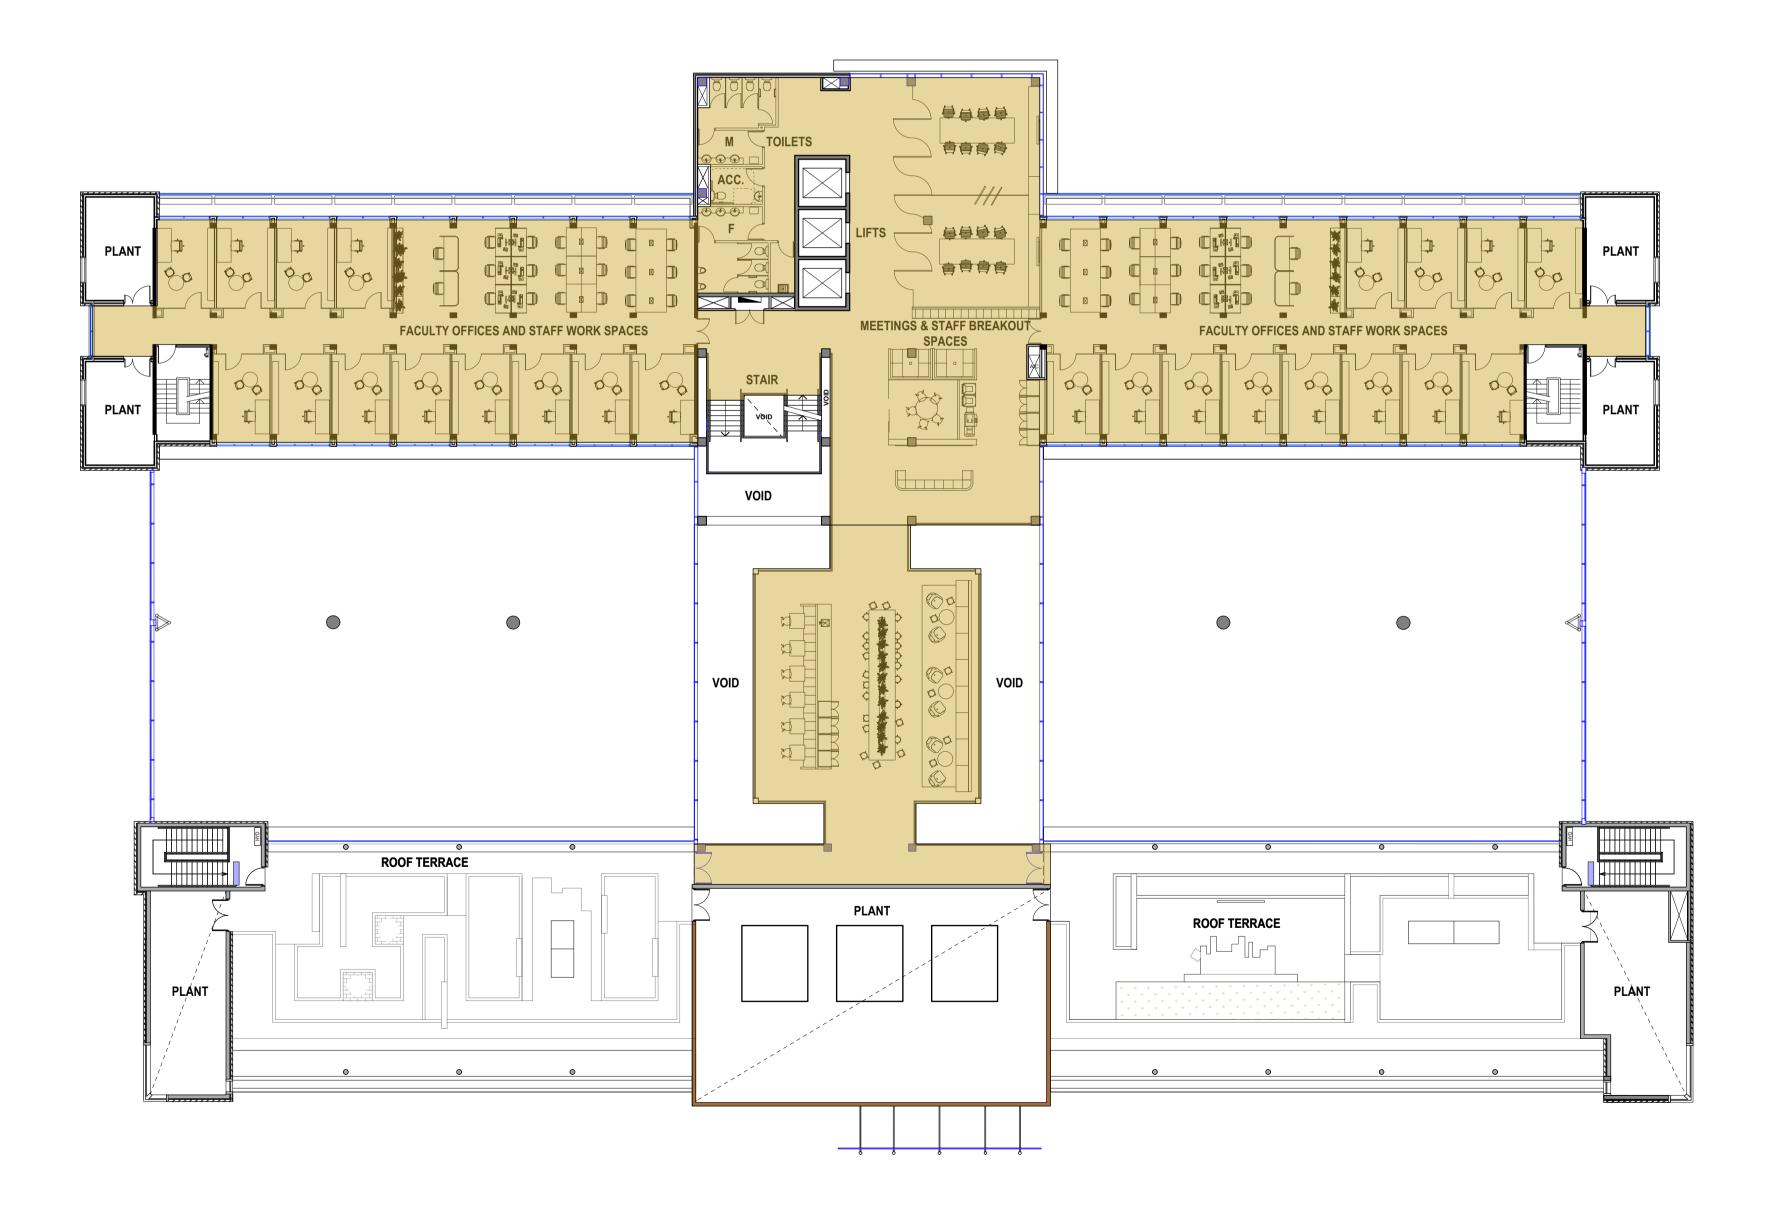

## 25 WALLY'S WALK B - LEVEL 6

- 25WWA sqm. -

- TOTAL sqm. 1217

25 WALLY'S WALK C - LEVEL 4

BNM&H ARCHITECTS + <sup>®</sup>architectus™

BNM&H Architects and Architectus Group Pty Ltd is the owner of the copyright subsisting in these drawings, plans, designs and specifications. They must not be used, reproduced or copied, in whole or in part, nor may the information, ideas and concepts therein contained (which are confidential to Architectus Group Pty Ltd) be disclosed to any person without the prior written consent of that company.

## Macquarie University Arts Precinct Project

| PRC         | POSED GF      | ROSS FLOOR AREA<br>LEVEL 6 - 25 WW B<br>LEVEL 4 - 25 WW C |             |
|-------------|---------------|-----------------------------------------------------------|-------------|
| scale       | 1:200 @ A1    |                                                           | drawing no. |
| drawn       | AdB / tw / MB | _                                                         | SSDA-36     |
| checked     | AdB           | issue                                                     |             |
| project no. | APP           | _                                                         | Α           |

<mark>25WWB - sqm. 1006</mark> 25WWC - sqm. 211