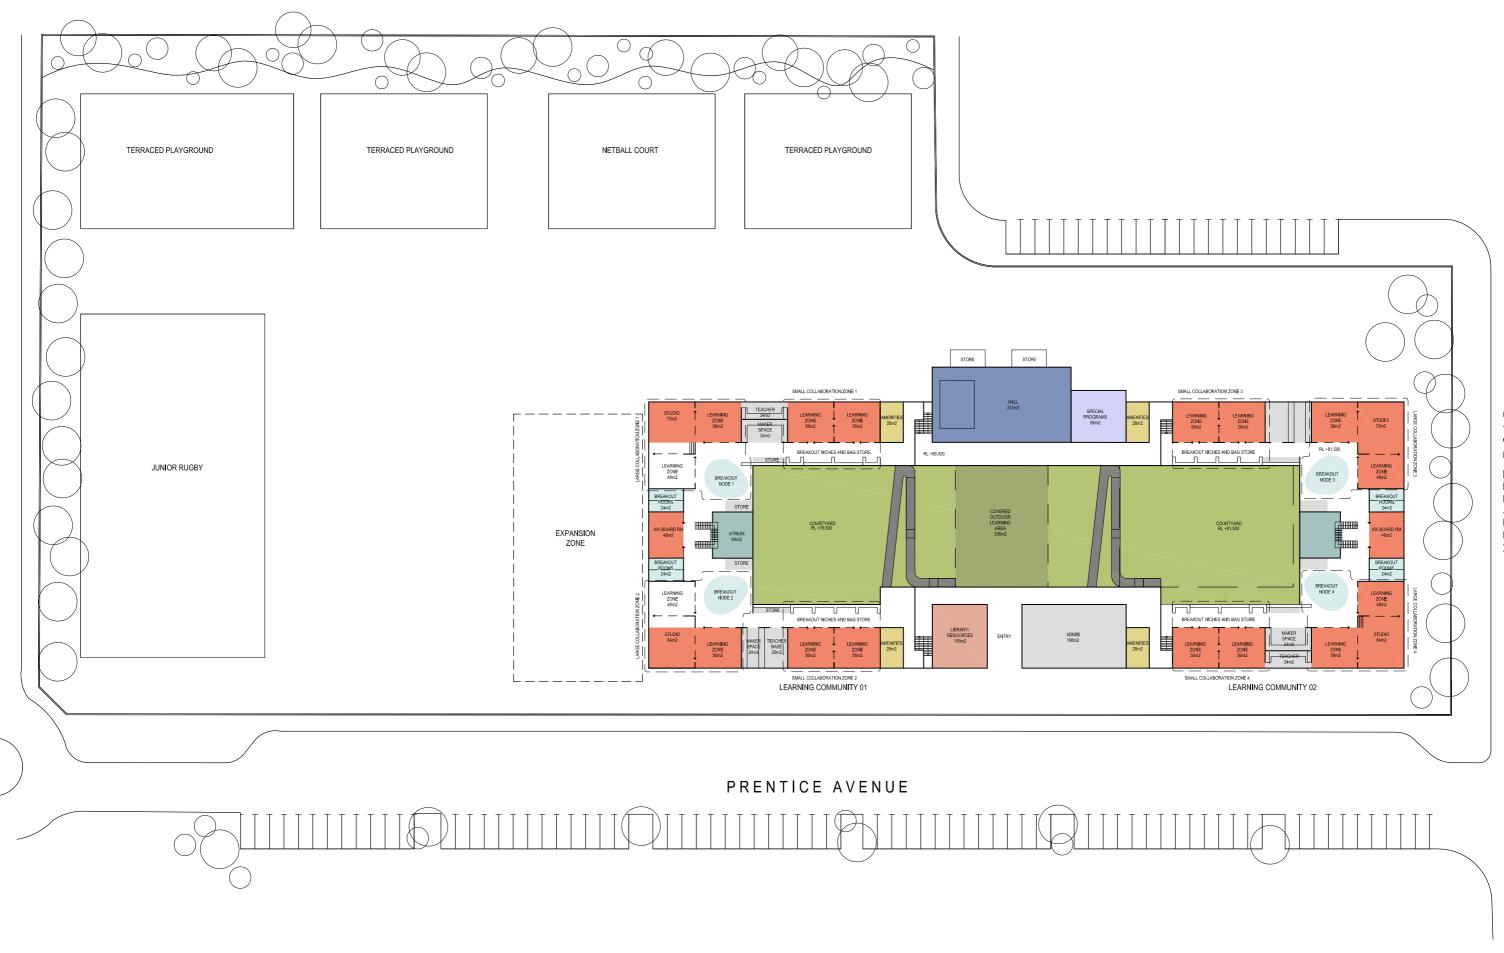

Outdoor learning learning amphitheatre Resource Aven / learning Centre Atrium learning Areas. - Main antry lesance lentre/ Atrium. learning Areas. Love. - leading Tennace.











KELLYVILLE NORTH PUBLIC SCHOOL OPTION 2E SITE PLAN





**GHD**WOODHEAD

HEZLETT ROAD







|                  |   |                              | <br>     |           |                   | ARY/ RESOURCES |  |                                        |
|------------------|---|------------------------------|----------|-----------|-------------------|----------------|--|----------------------------------------|
| LEARNING<br>ZONE |   | MAKER SPACE/<br>TEACHER BASE | LEARNING | AMENITIES | LIBRARY/ RE       | <u>_</u>       |  | LEARNING<br>TA ZONE                    |
| LEARNING         | - | MAKER SPACE/<br>TEACHER BASE | LEARNING |           | -////             | /7////         |  |                                        |
|                  |   |                              |