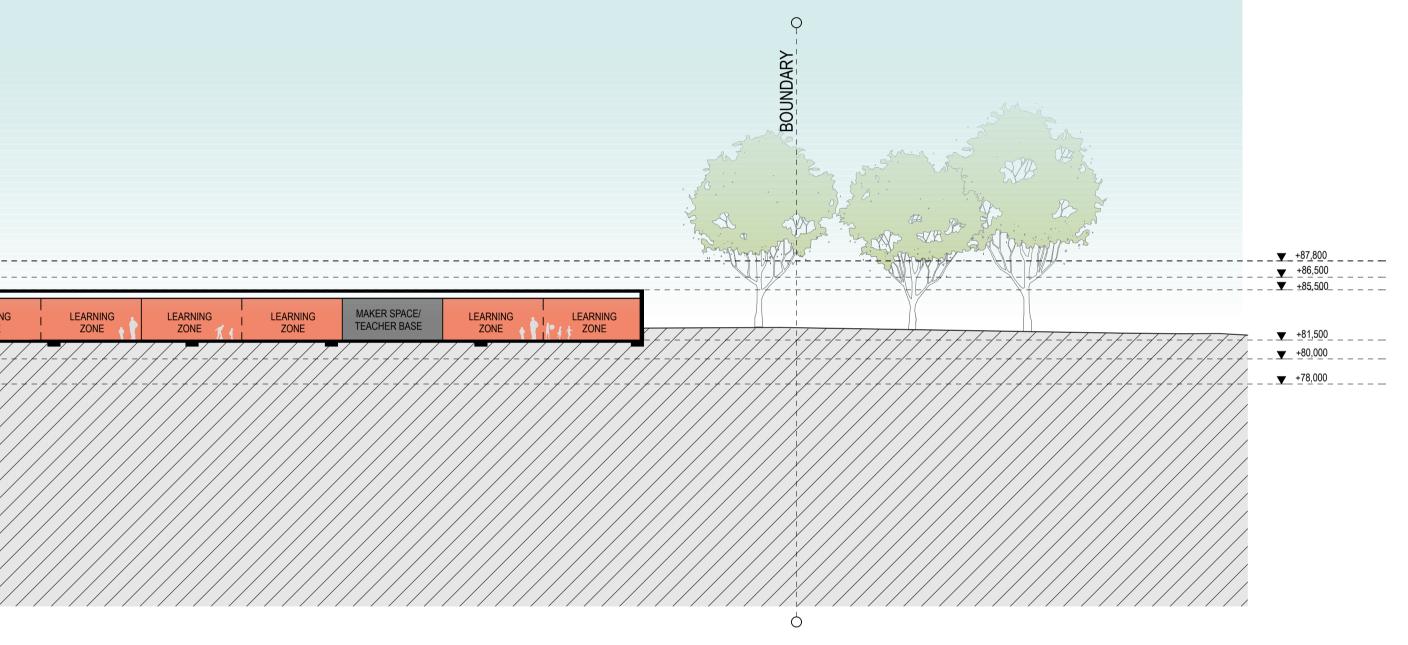

**GHD**WOODHEAD

HEZLETT ROAD

|                  |   |                              | <br>     |           |                   | ARY/ RESOURCES |  |                                        |
|------------------|---|------------------------------|----------|-----------|-------------------|----------------|--|----------------------------------------|
| LEARNING<br>ZONE |   | MAKER SPACE/<br>TEACHER BASE | LEARNING | AMENITIES | LIBRARY/ RE       | <u>_</u>       |  | LEARNING<br>TA ZONE                    |
| LEARNING         | - | MAKER SPACE/<br>TEACHER BASE | LEARNING |           | -////             | /7////         |  |                                        |
|                  |   |                              |          |           | ¥- ≠- ≠- ≠- ≠- ≠- |                |  | +-+-+-+-+-+-+-+-+-+-+-+-+-+-+-+-+-+-+- |

\_\_\_**▼**\_\_+81,500\_\_\_\_\_ \_\_\_\_\_+80,000\_\_\_\_\_ **\_\_\_** +78,000\_\_\_\_