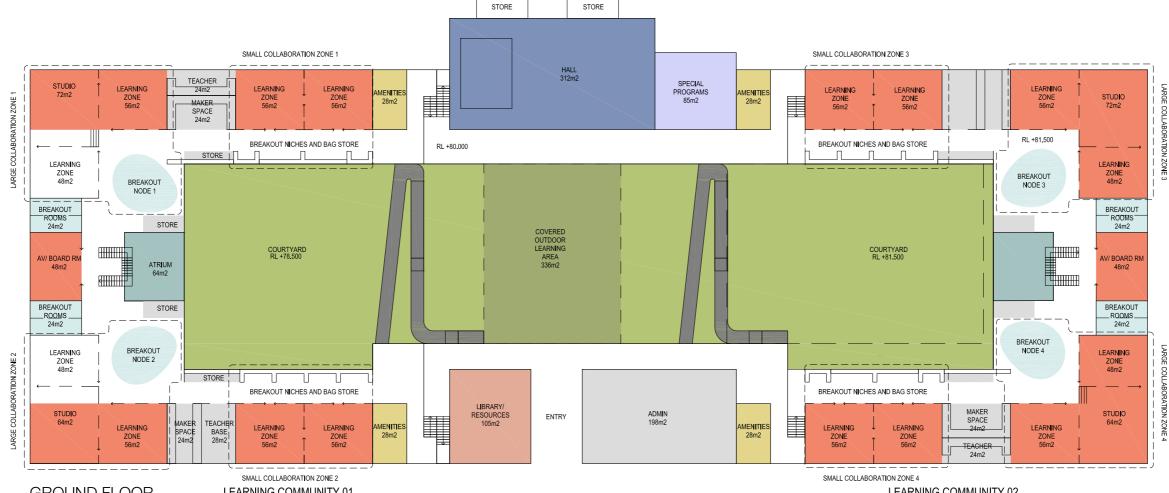

\_\_\_**▼**\_\_+81,500\_\_\_\_\_ \_\_\_\_\_+80,000\_\_\_\_\_ **\_\_\_** +78,000\_\_\_\_