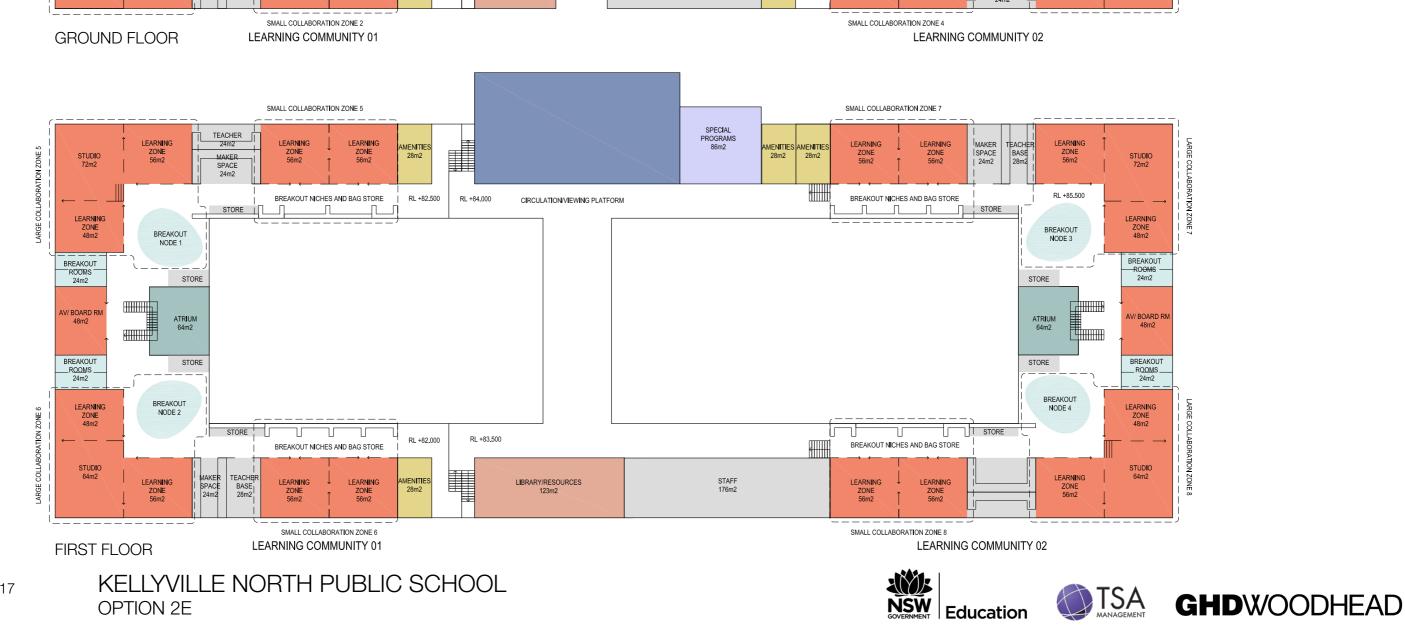

**GHD**WOODHEAD

HEZLETT ROAD

|                  |   |                              | <br>     |           |                   | ARY/ RESOURCES |  |                                        |
|------------------|---|------------------------------|----------|-----------|-------------------|----------------|--|----------------------------------------|
| LEARNING<br>ZONE |   | MAKER SPACE/<br>TEACHER BASE | LEARNING | AMENITIES | LIBRARY/ RE       | <u>_</u>       |  | LEARNING<br>TA ZONE                    |
| LEARNING         | - | MAKER SPACE/<br>TEACHER BASE | LEARNING |           | -////             | /7////         |  |                                        |
|                  |   |                              |          |           | ¥- ≠- ≠- ≠- ≠- ≠- |                |  | +-+-+-+-+-+-+-+-+-+-+-+-+-+-+-+-+-+-+- |