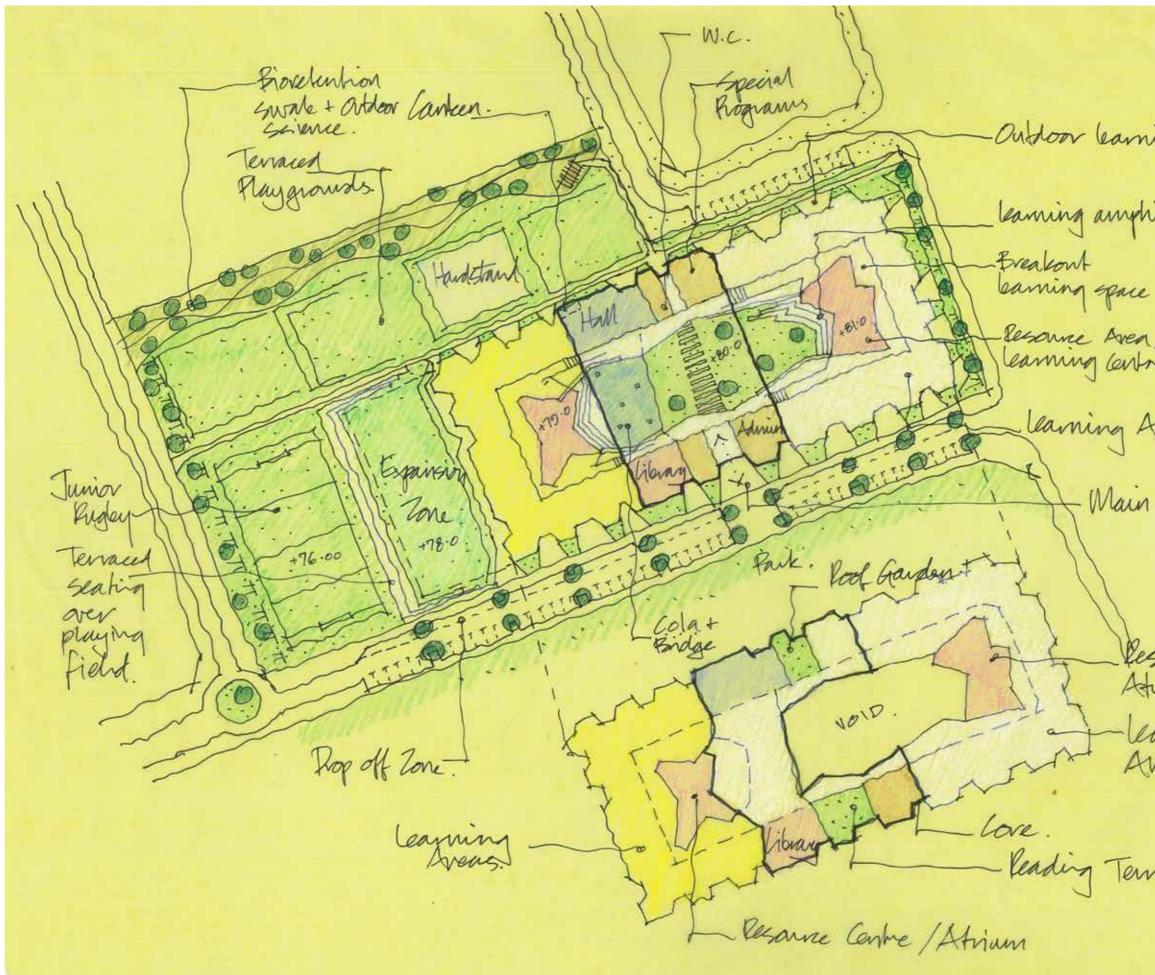

Outdoor learning learning amphitheatre Resource Aven / learning Centre Atrium learning Areas. - Main antry lesance lentre/ Atrium. learning Areas. Love. - leading Tennace.

KELLYVILLE NORTH PUBLIC SCHOOL OPTION 2E SITE PLAN