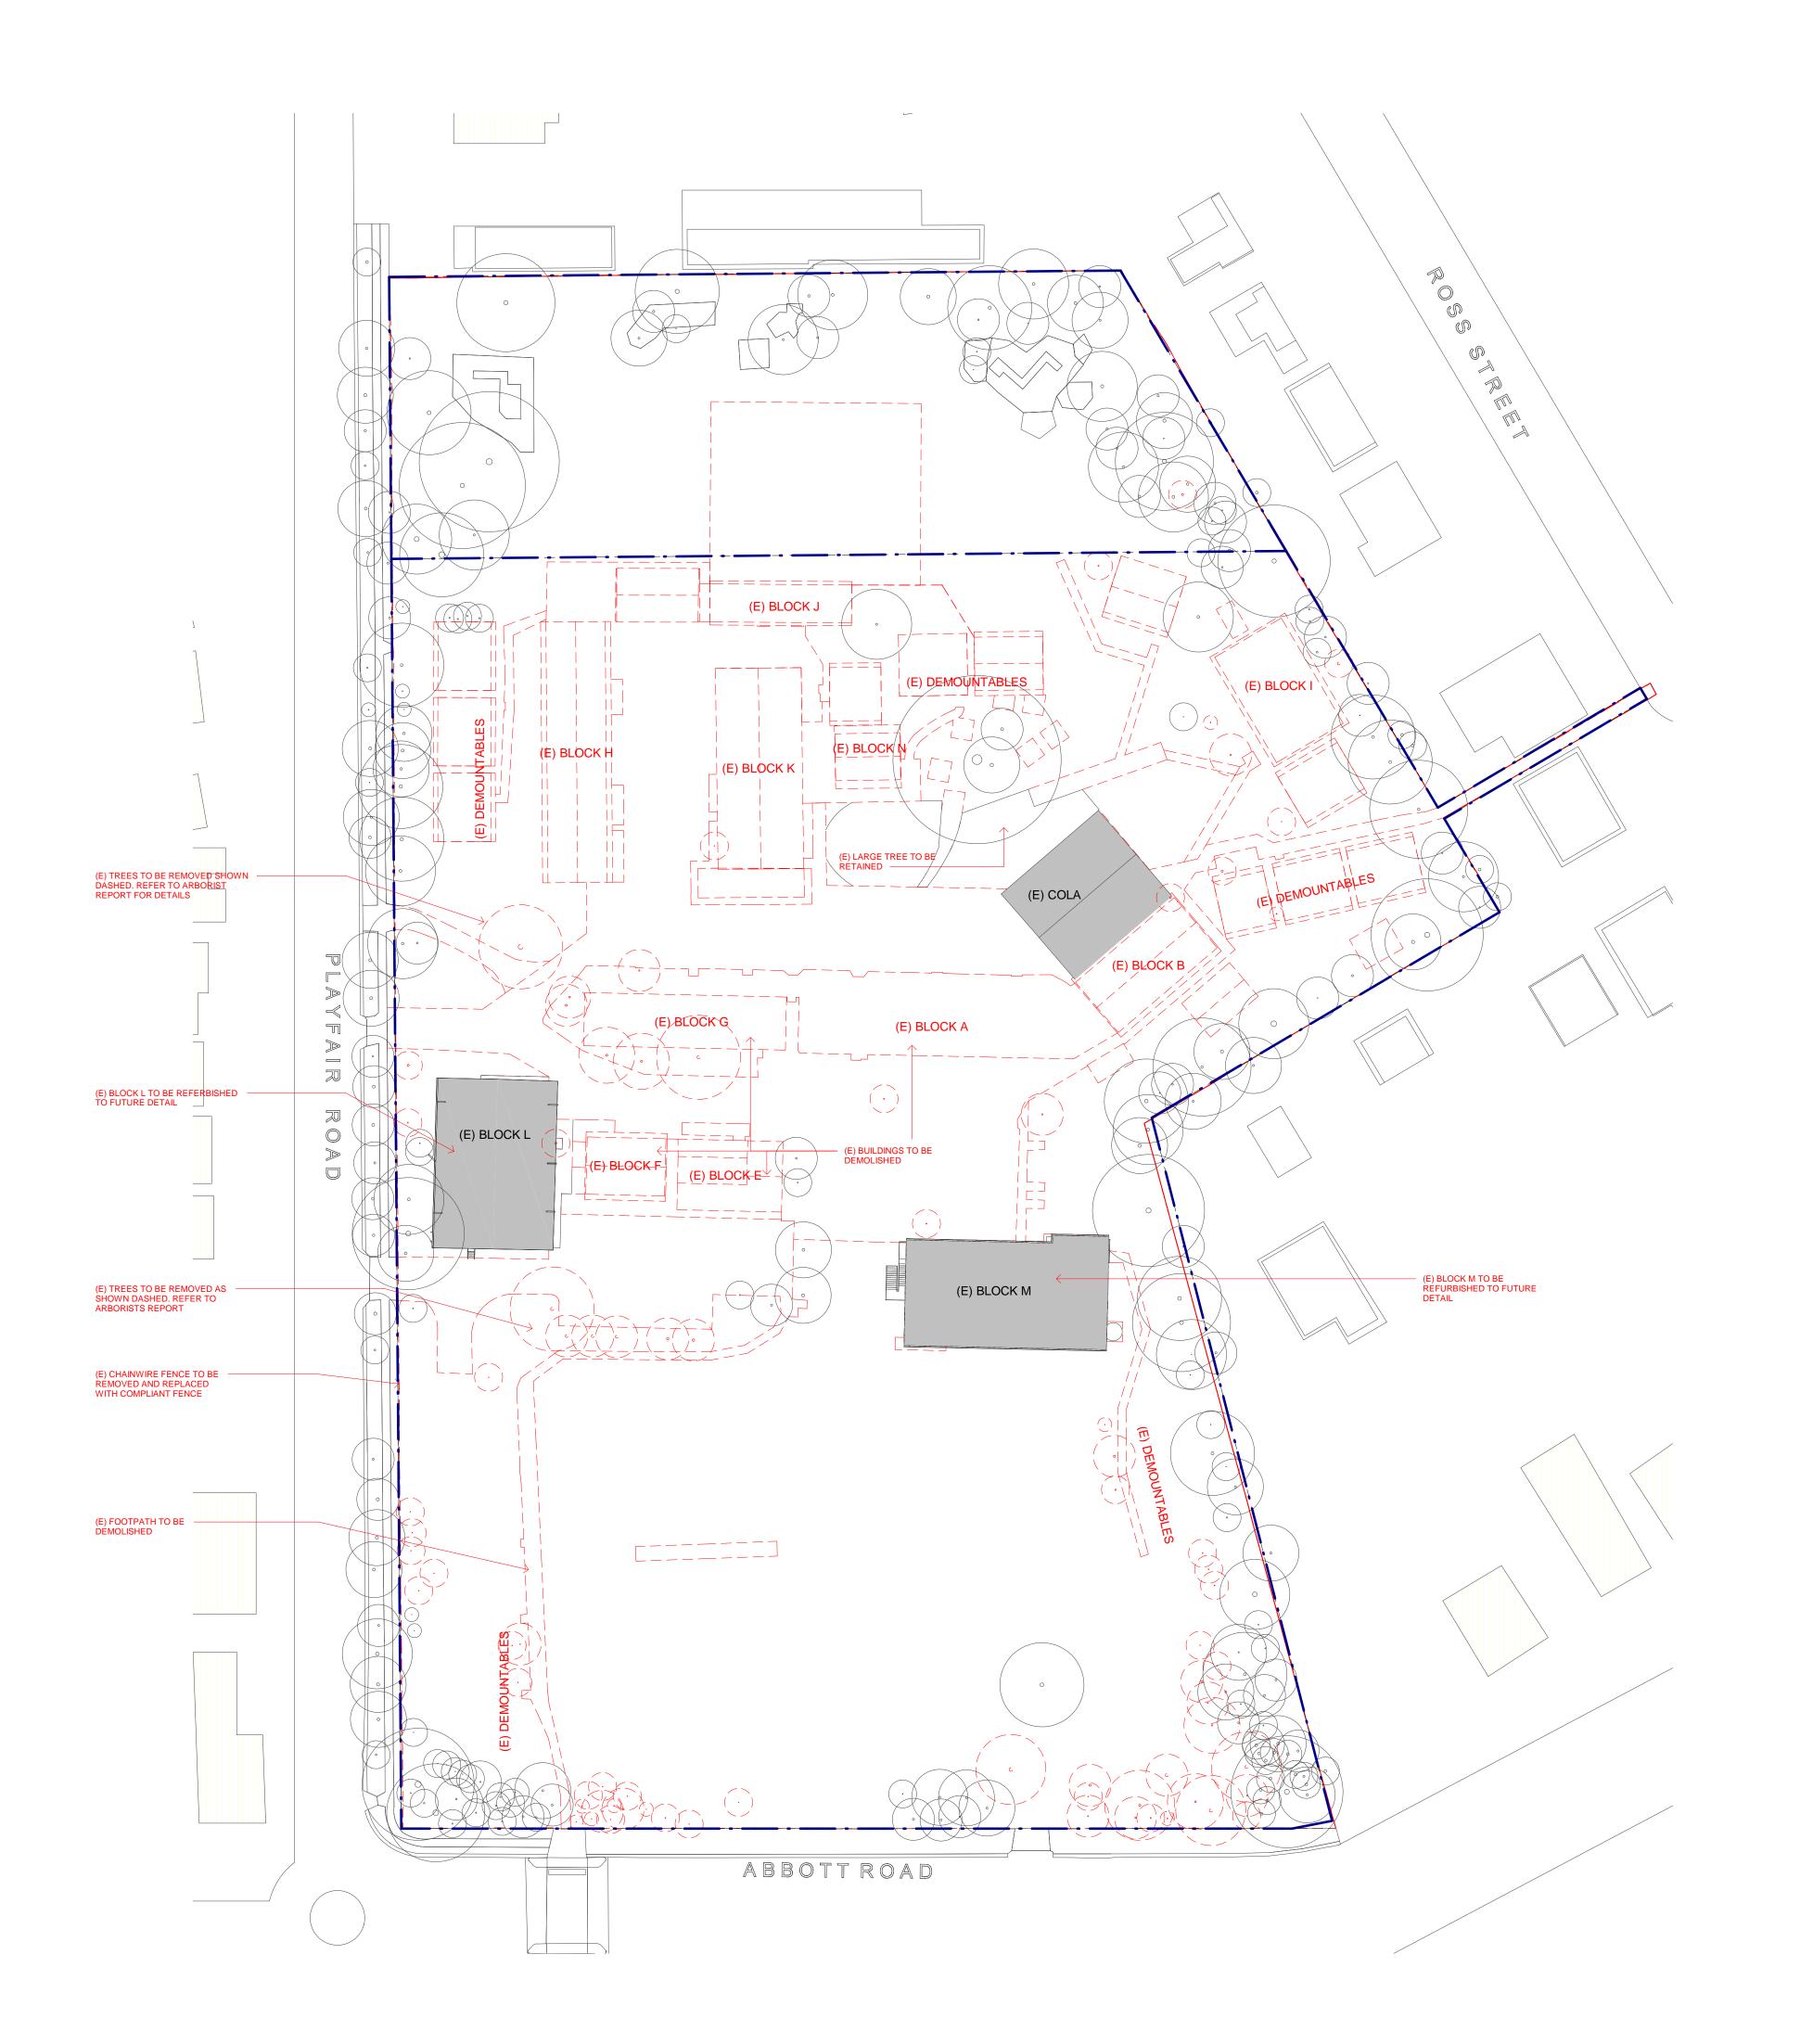

## NOT FOR CONSTRUCTION

CURL CURL NORTH PUBLIC SCHOOL

Drawing Title SITE DEMOLITION PLAN

Proj. Dir Proj. Arch Drawn Author Date

161029 Aug 17 1 : 500 @ B1

www.tkda.com.au

AR-DA 1102

Tanner Kibble Denton Architects Pty Ltd PO Box 660 Darlinghurst NSW 1300 Australia Level 1, 19 Foster Street, Surry Hills NSW 2010 Australia **T** +61 2 9281 4399 **F** +61 2 9281 4337