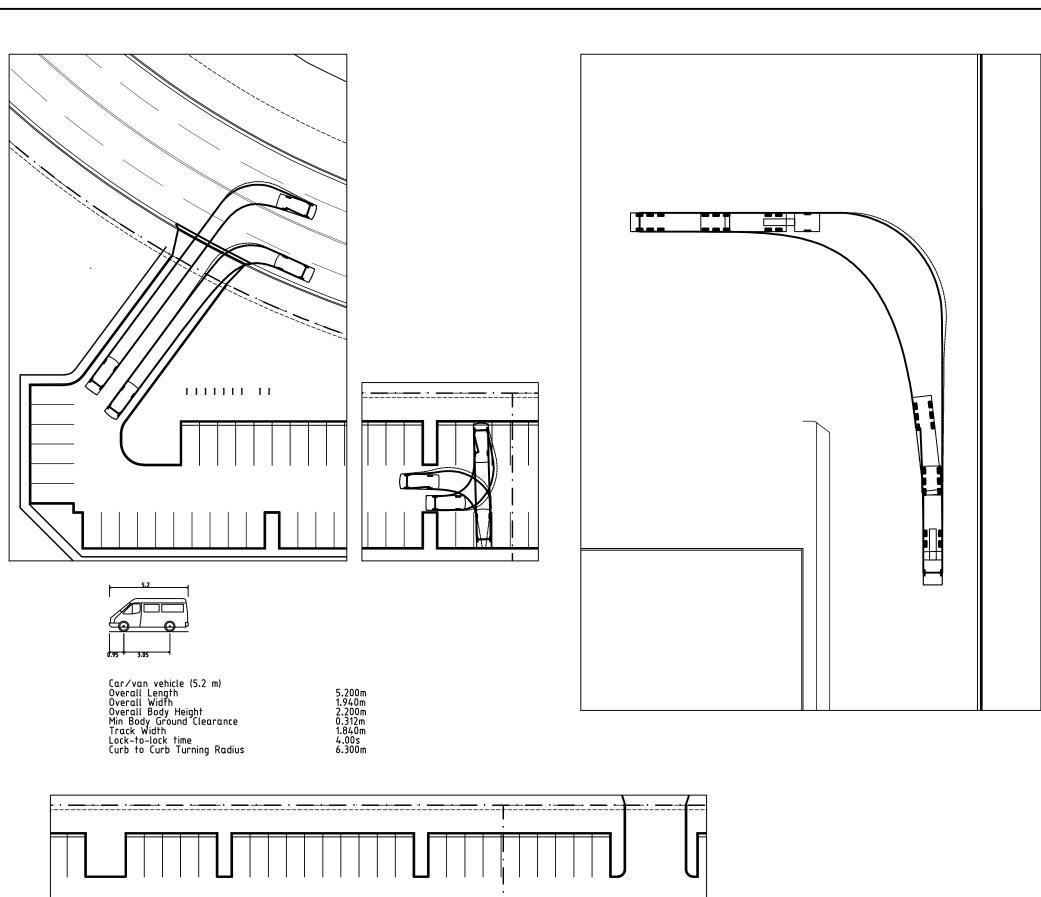

NW160037 - DAC4.01 - Construction Staging Plan

NW160037 – DAC6.01 – Bulk Earthworks Cut / Fill Plan

NW160037 - DAC6.11 - Vehicle Turning Paths Plan

NW160037 - DAC8.01 - Soil and Erosion Control Concept Plan, Notes and Details

APRIL 2016 AS SHOWN Dwg. No.
DAC6.11 NW160037