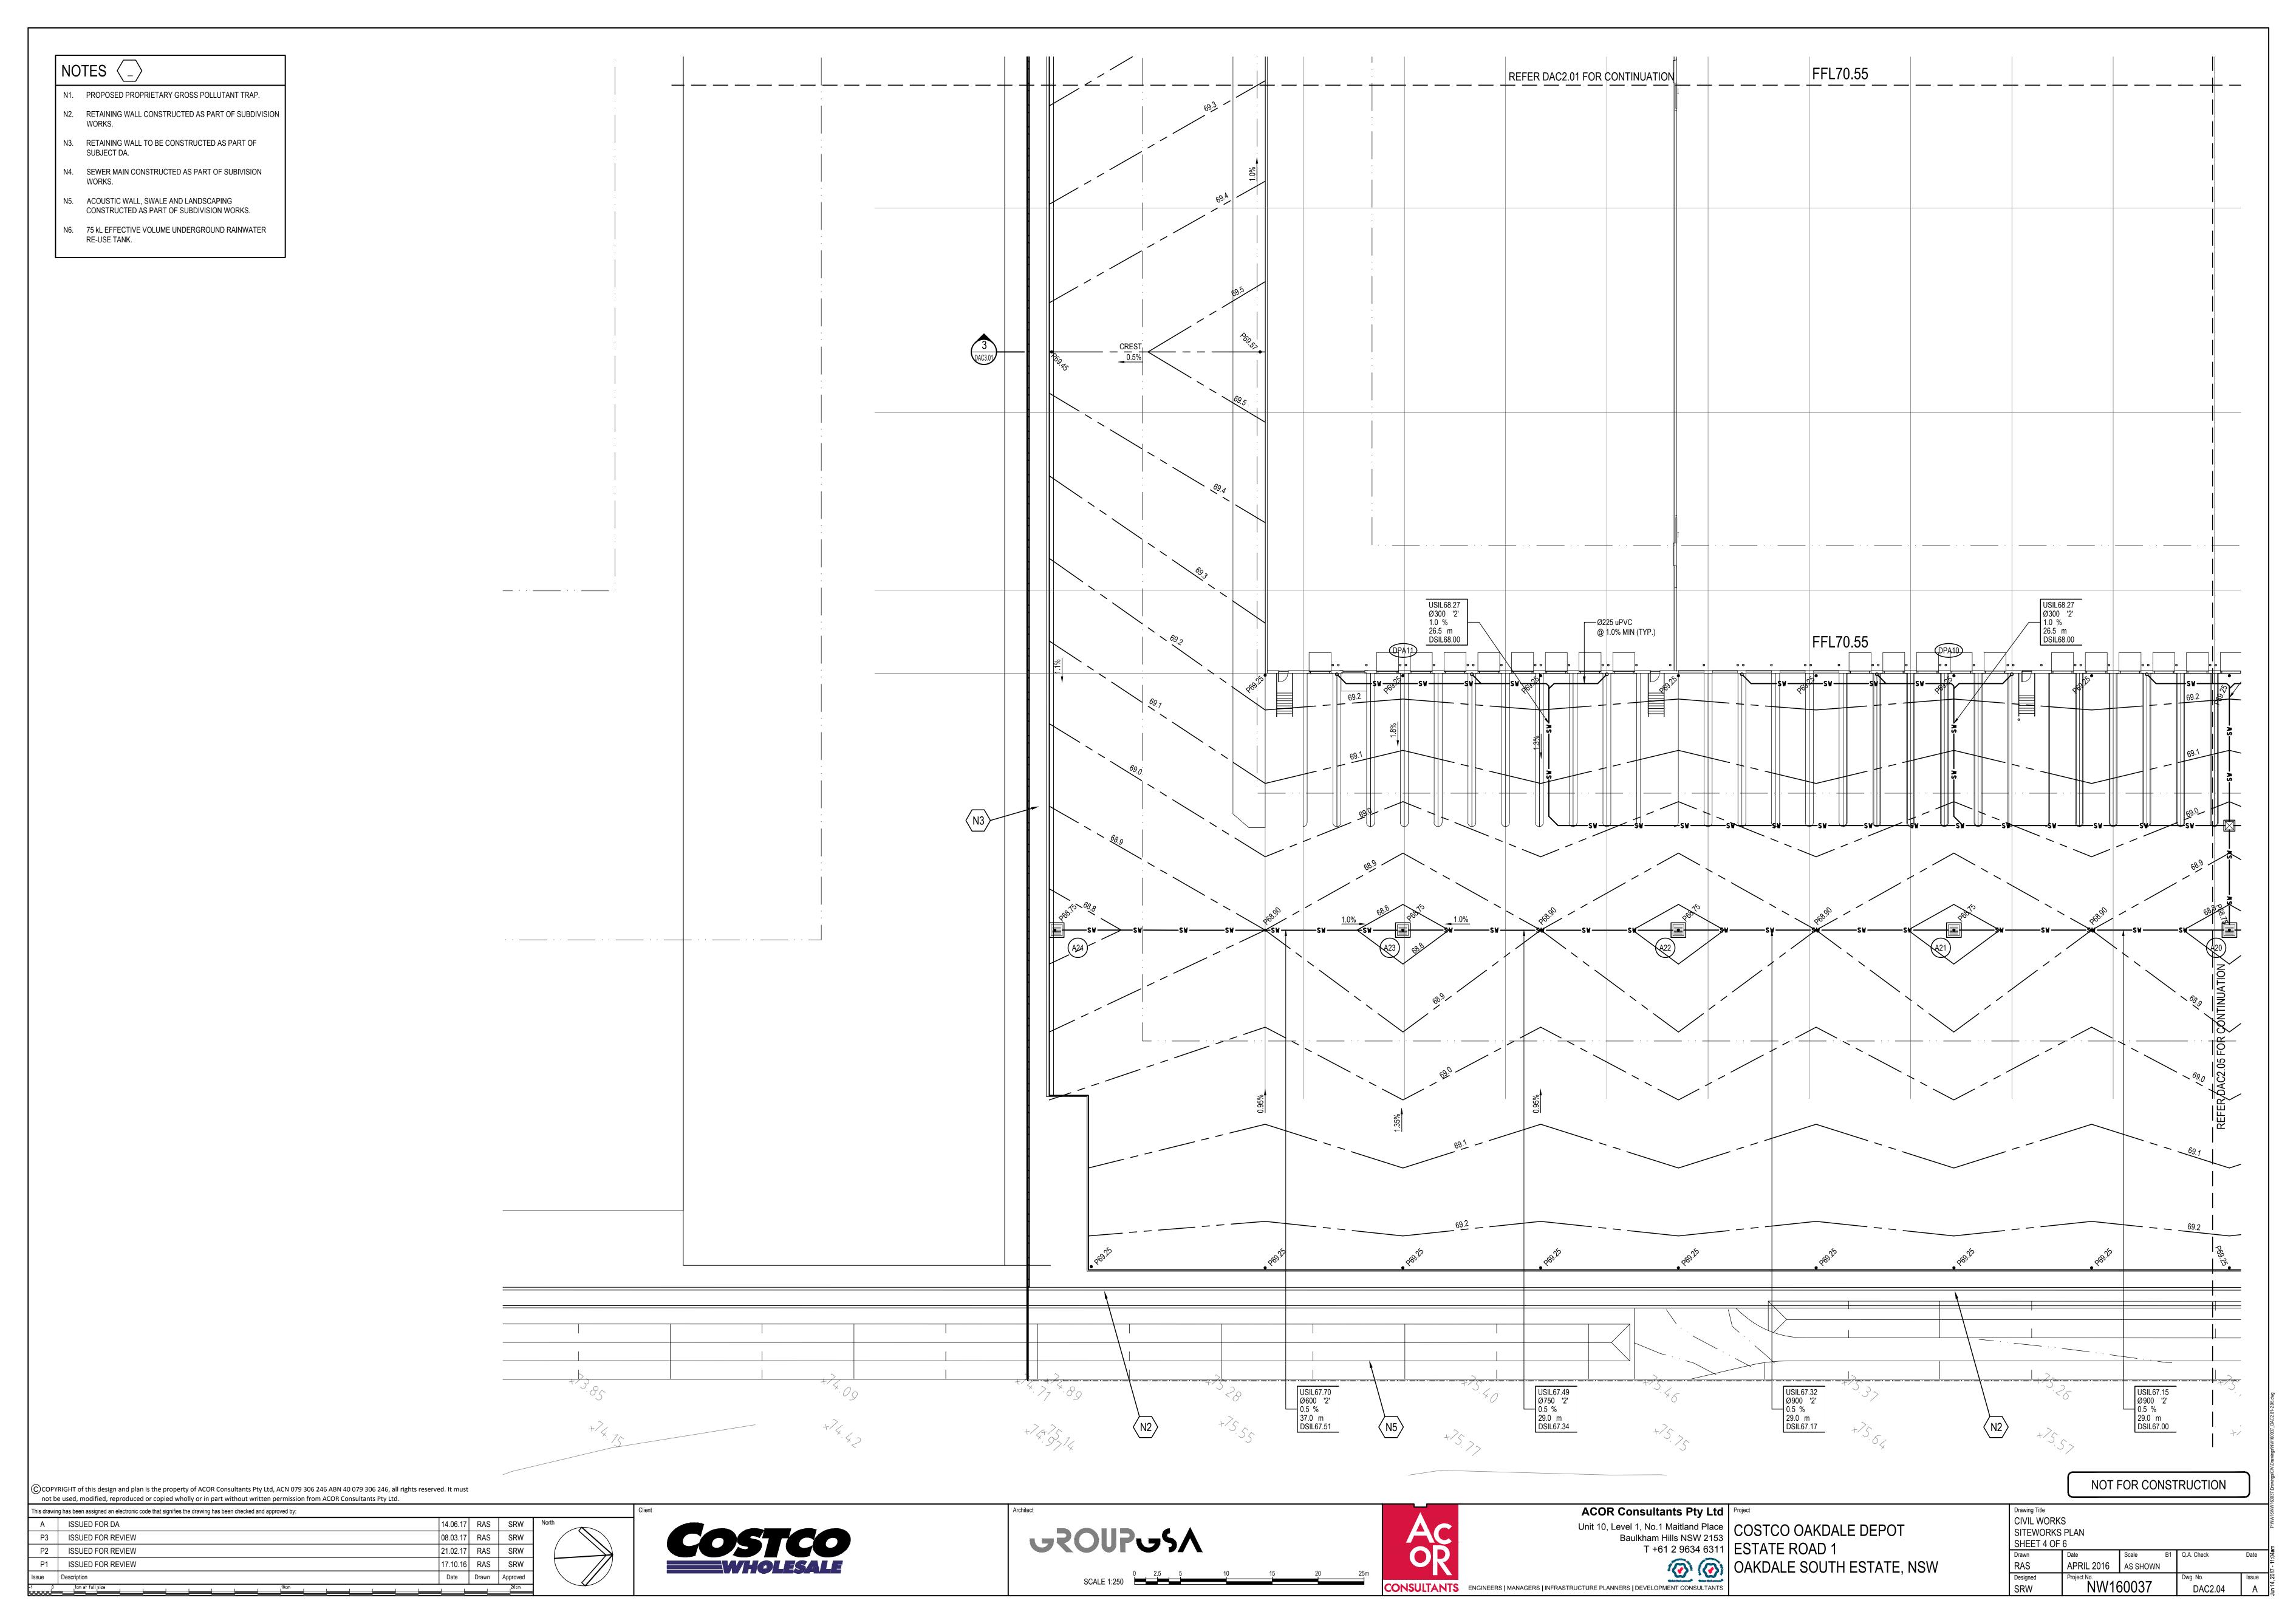

The proposed site grading and stormwater drainage for the Stage 2B extension is as shown on the original civil Stage 1 development application drawings. Given that the detention and water quality basin was constructed off-site as part the overall subdivision stormwater treatment, the increase in building area does not materially change the stormwater outcomes from the original design.

The original Stage 1 Civil Development Application drawings and stormwater report is attached for reference.

Please contact the undersigned if you have any questions.

Yours faithfully,

NW160037 - DAC2.04 - Siteworks Plan - 4 of 6

NW160037 - DAC2.05 - Siteworks Plan - 5 of 6

NW160037 - DAC2.06 - Siteworks Plan - 6 of 6

NW160037 - DAC3.01 - Sitework Sections Sheet 1 of 2

NW160037 - DAC3.02 - Sitework Sections Sheet 2 of 2