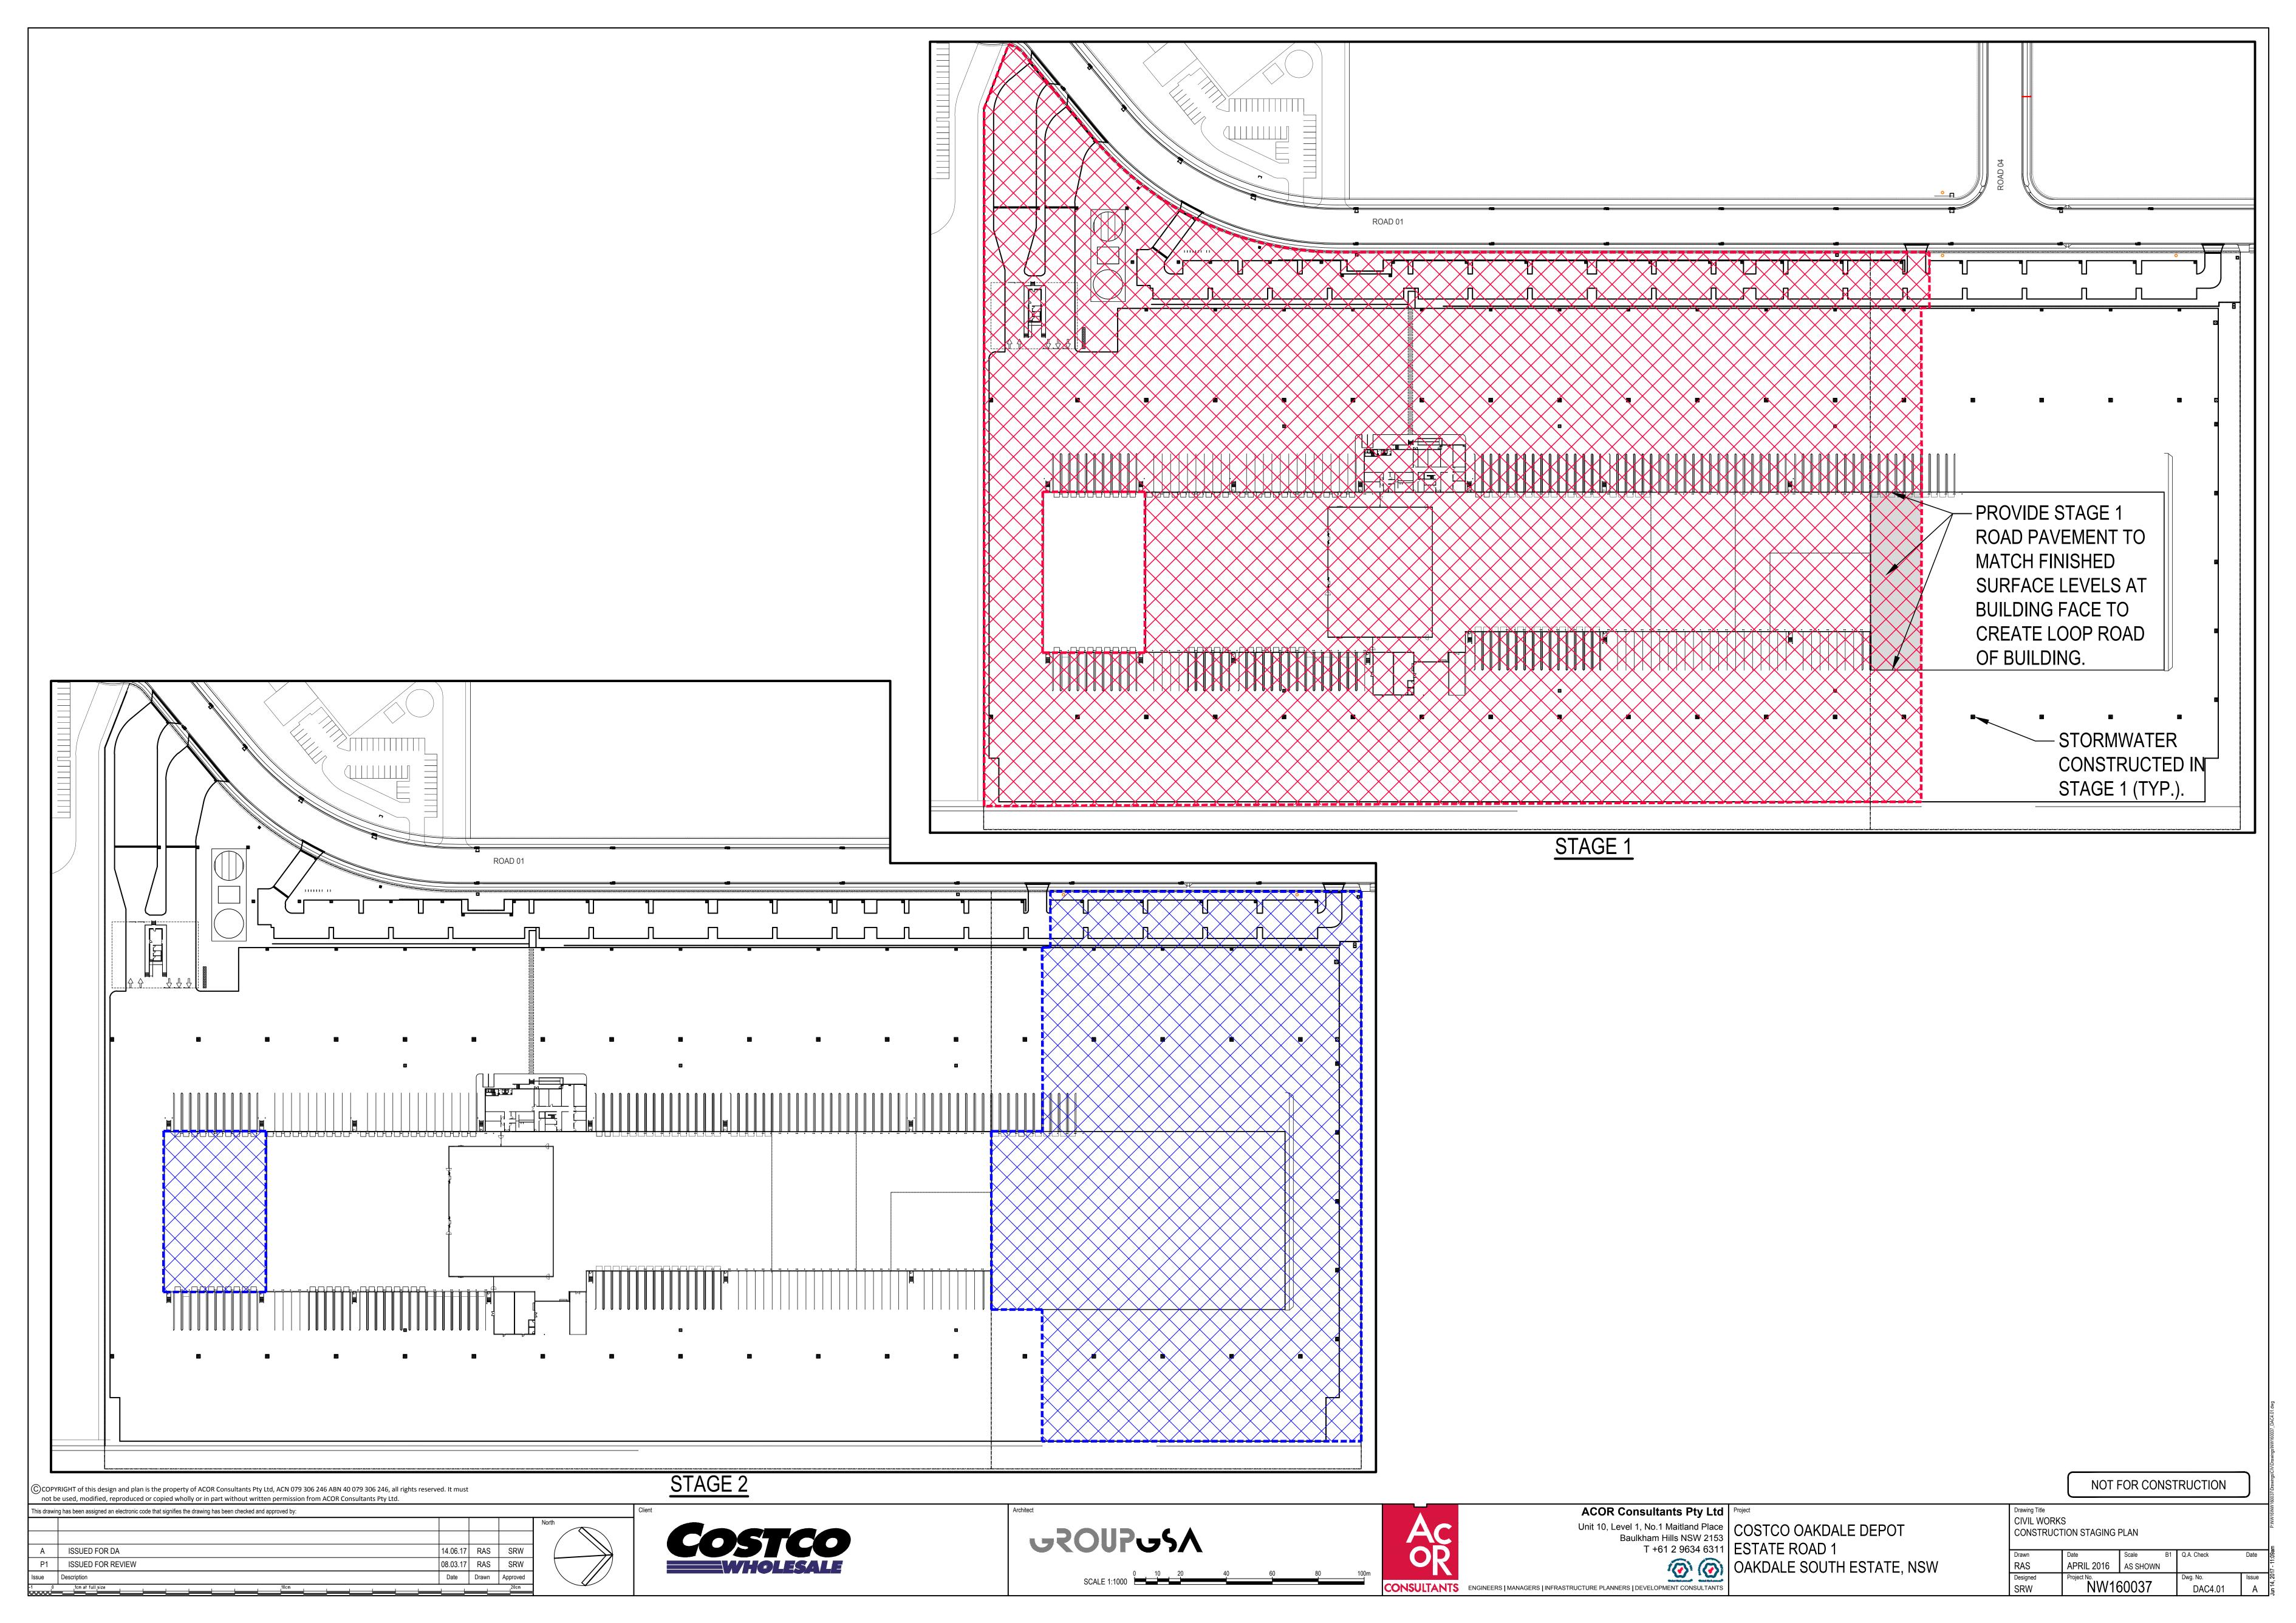

NW160037 - DAC4.01 - Construction Staging Plan

NW160037 – DAC6.01 – Bulk Earthworks Cut / Fill Plan

NW160037 - DAC6.11 - Vehicle Turning Paths Plan

NW160037 - DAC8.01 - Soil and Erosion Control Concept Plan, Notes and Details