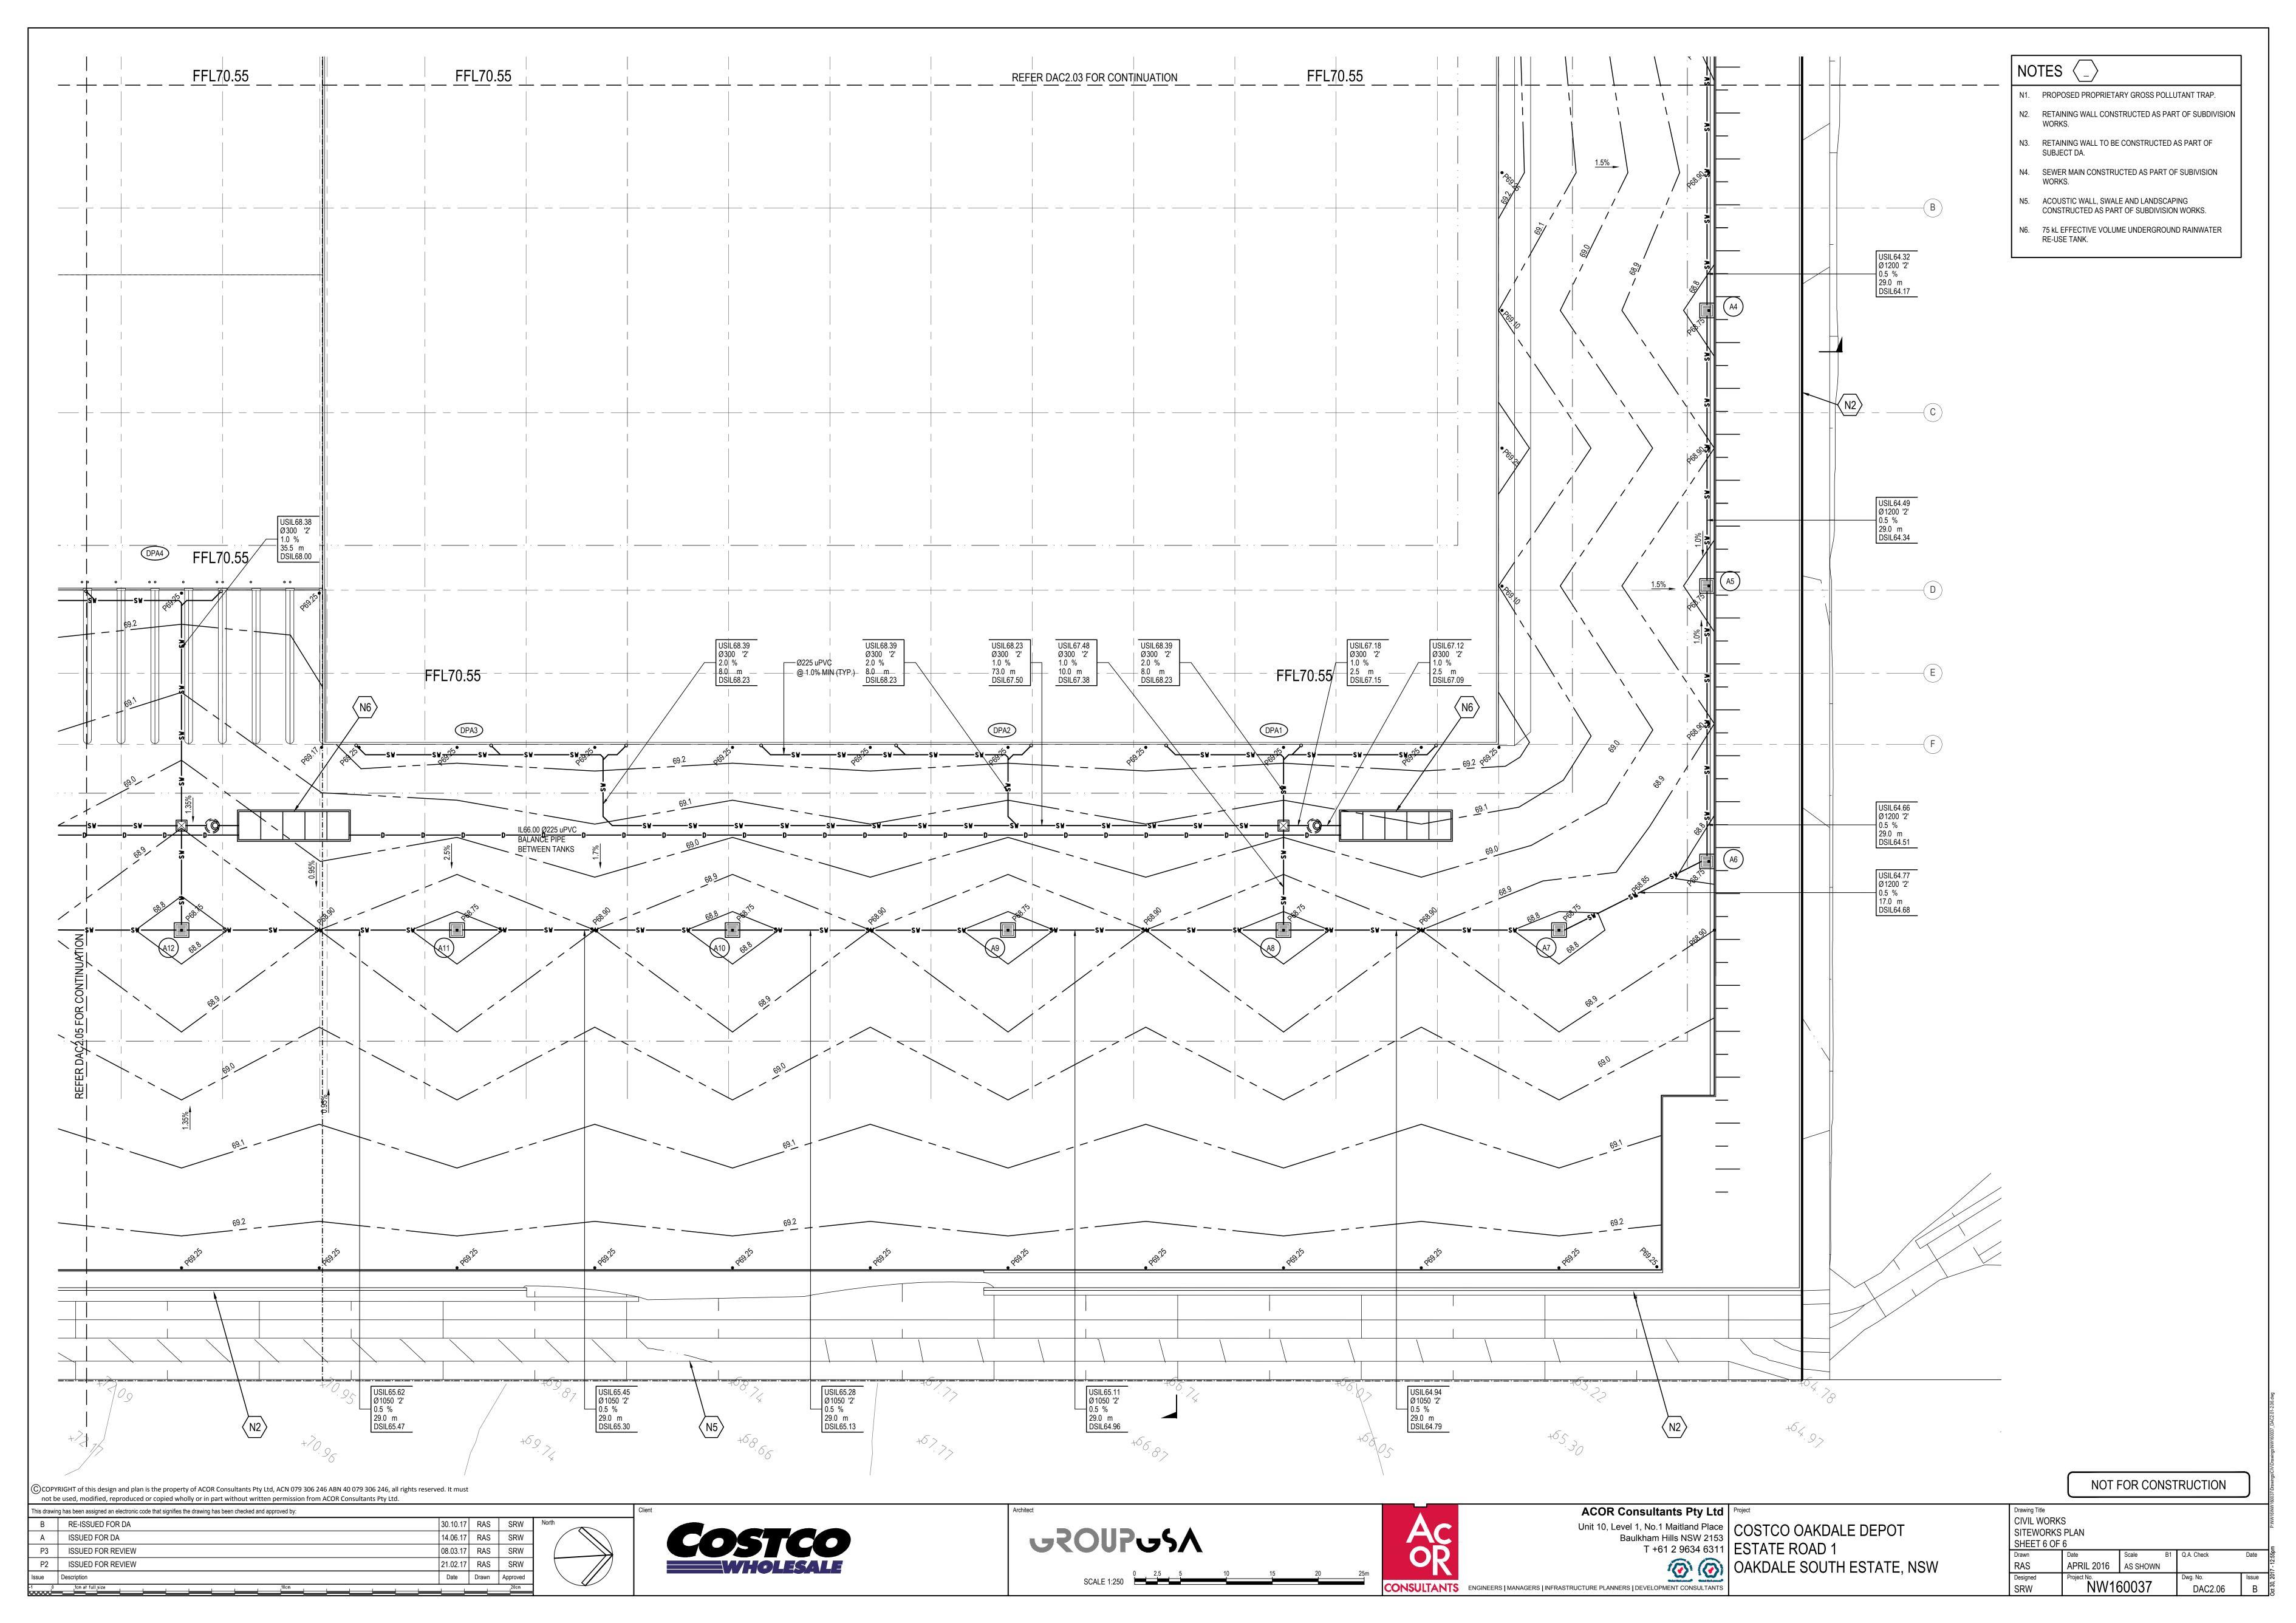

The proposed site grading and stormwater drainage for the Stage 2B extension is as shown on the original civil Stage 1 development application drawings. Given that the detention and water quality basin was constructed off-site as part the overall subdivision stormwater treatment, the increase in building area does not materially change the stormwater outcomes from the original design.

The original Stage 1 Civil Development Application drawings and stormwater report is attached for reference.

Please contact the undersigned if you have any questions.

Yours faithfully,

NW160037 - DAC2.04 - Siteworks Plan - 4 of 6

NW160037 - DAC2.05 - Siteworks Plan - 5 of 6

NW160037 - DAC2.06 - Siteworks Plan - 6 of 6

NW160037 - DAC3.01 - Sitework Sections Sheet 1 of 2

NW160037 - DAC3.02 - Sitework Sections Sheet 2 of 2