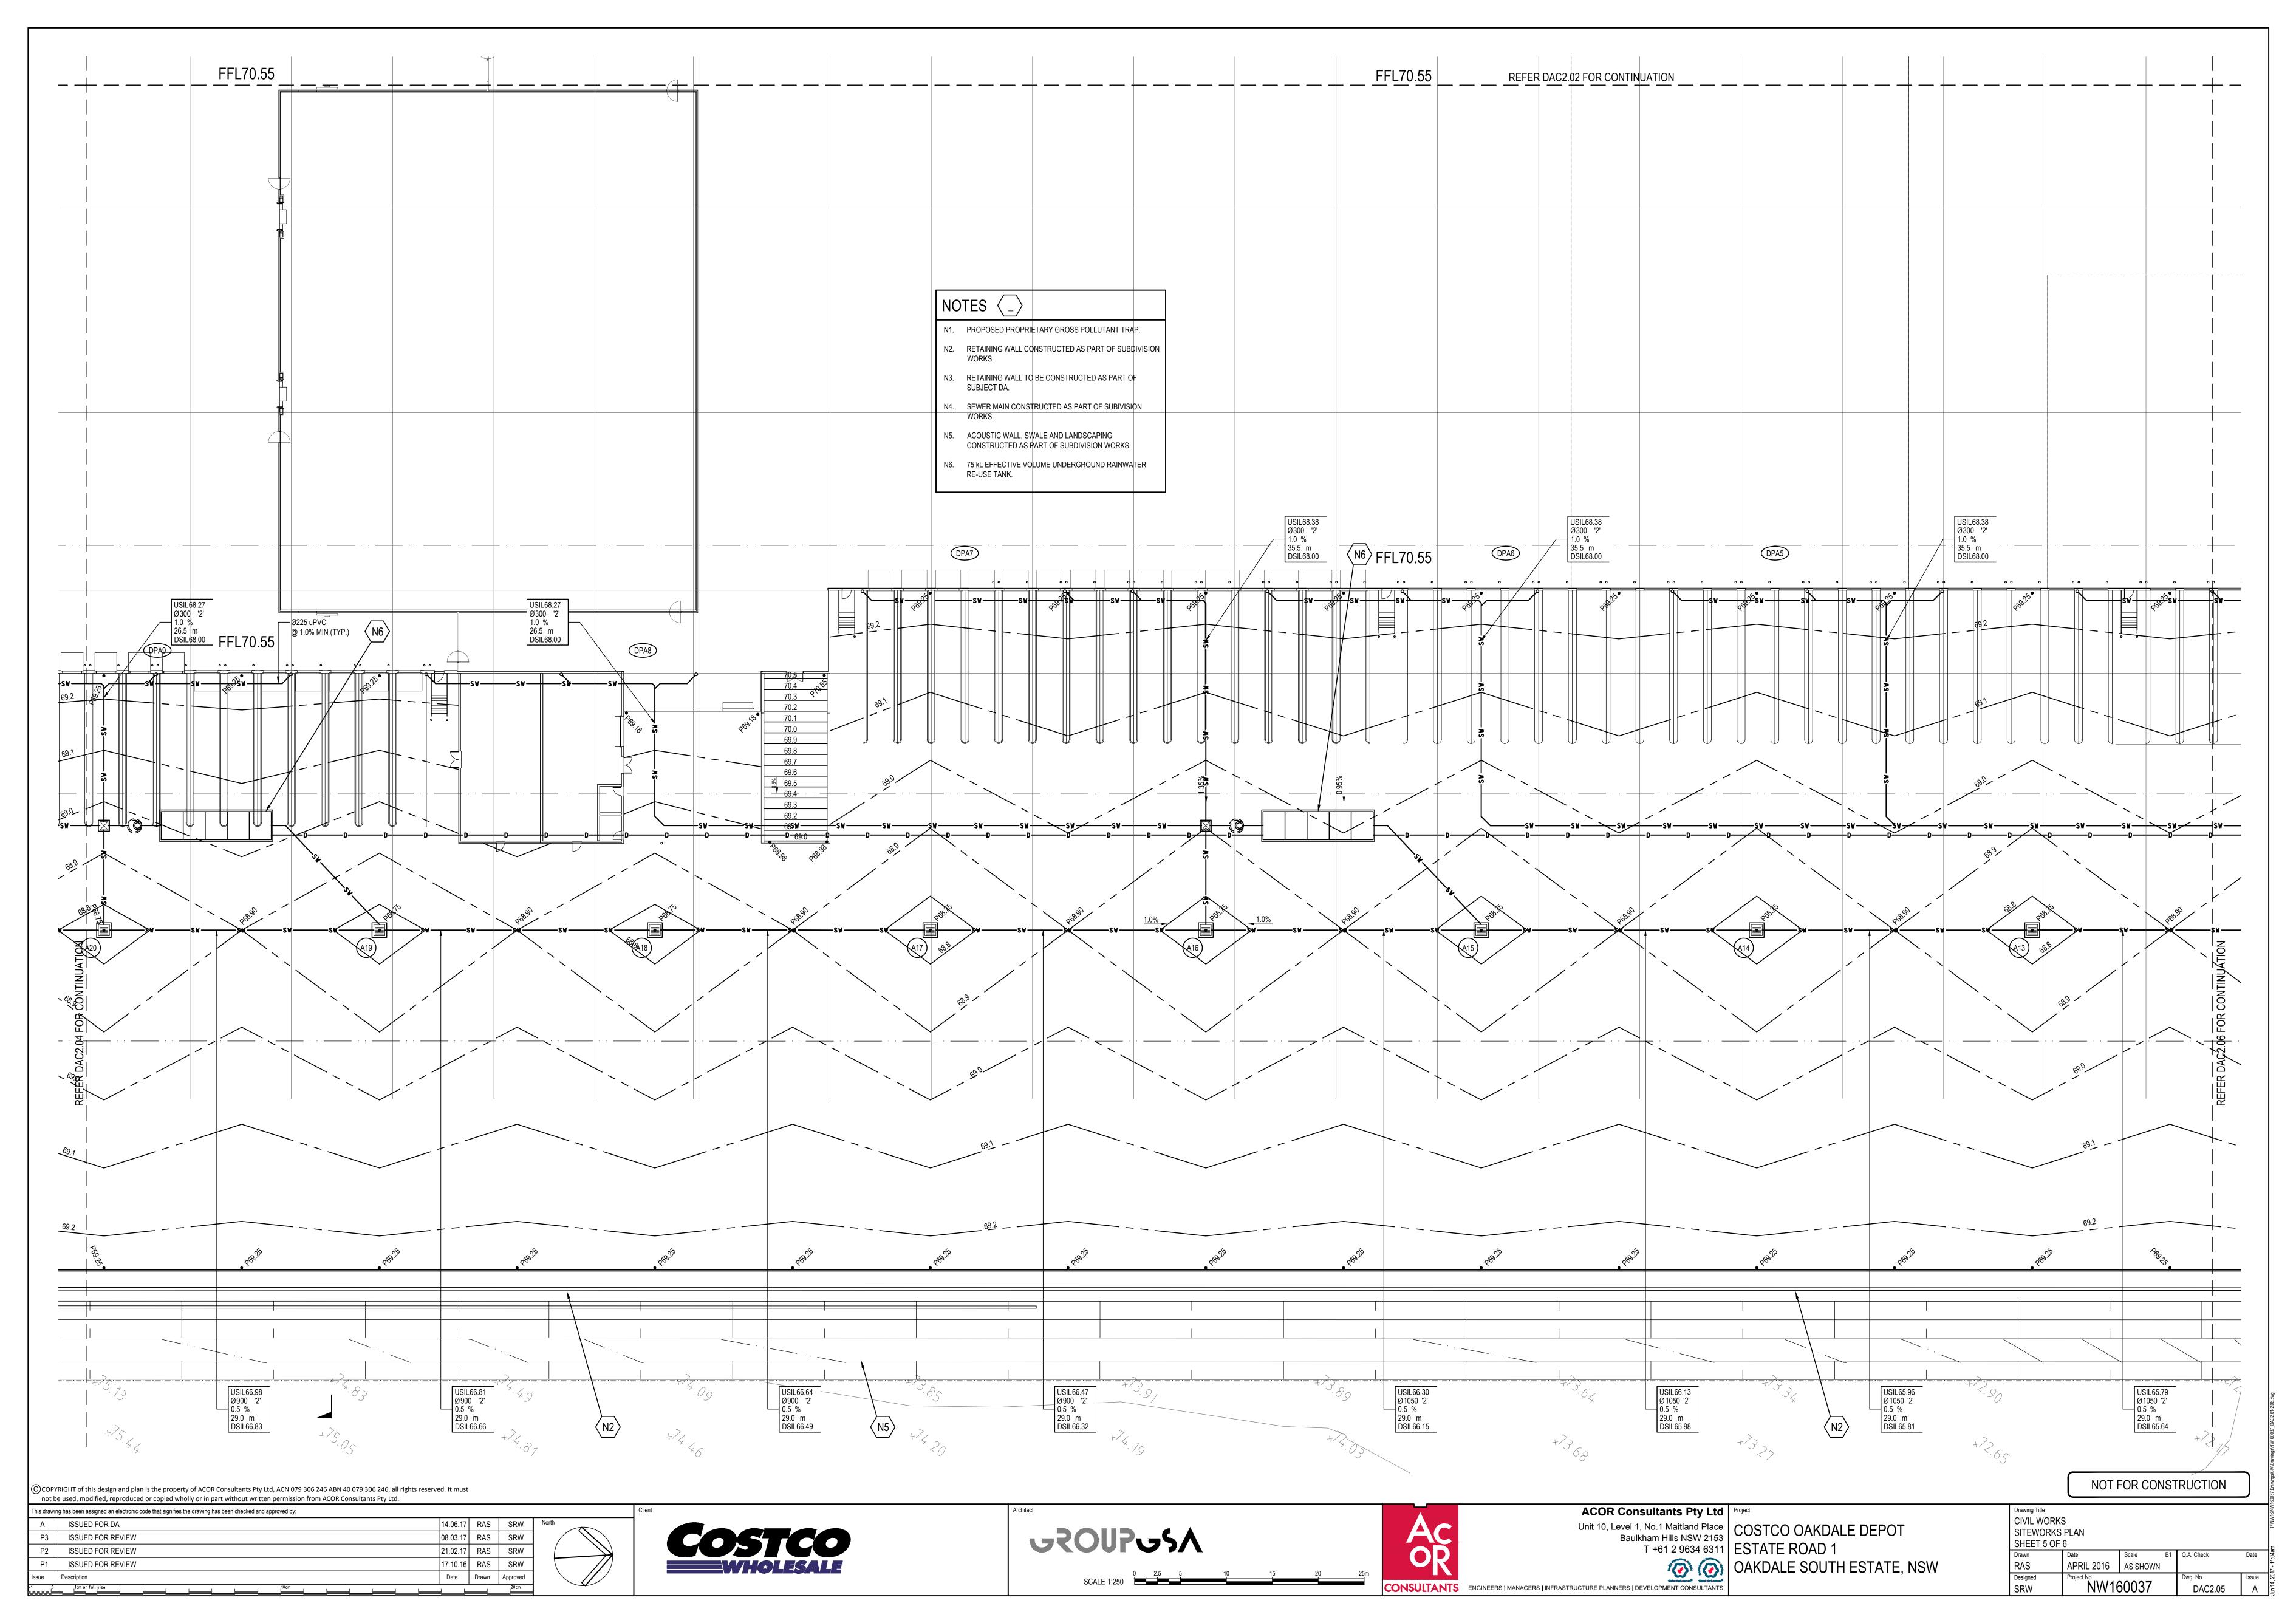

The proposed site grading and stormwater drainage for the Stage 2B extension is as shown on the original civil Stage 1 development application drawings. Given that the detention and water quality basin was constructed off-site as part the overall subdivision stormwater treatment, the increase in building area does not materially change the stormwater outcomes from the original design.

The original Stage 1 Civil Development Application drawings and stormwater report is attached for reference.

Please contact the undersigned if you have any questions.

Yours faithfully,

NW160037 - DAC2.04 - Siteworks Plan - 4 of 6

NW160037 - DAC2.05 - Siteworks Plan - 5 of 6

NW160037 - DAC2.06 - Siteworks Plan - 6 of 6

NW160037 - DAC3.01 - Sitework Sections Sheet 1 of 2

NW160037 - DAC3.02 - Sitework Sections Sheet 2 of 2