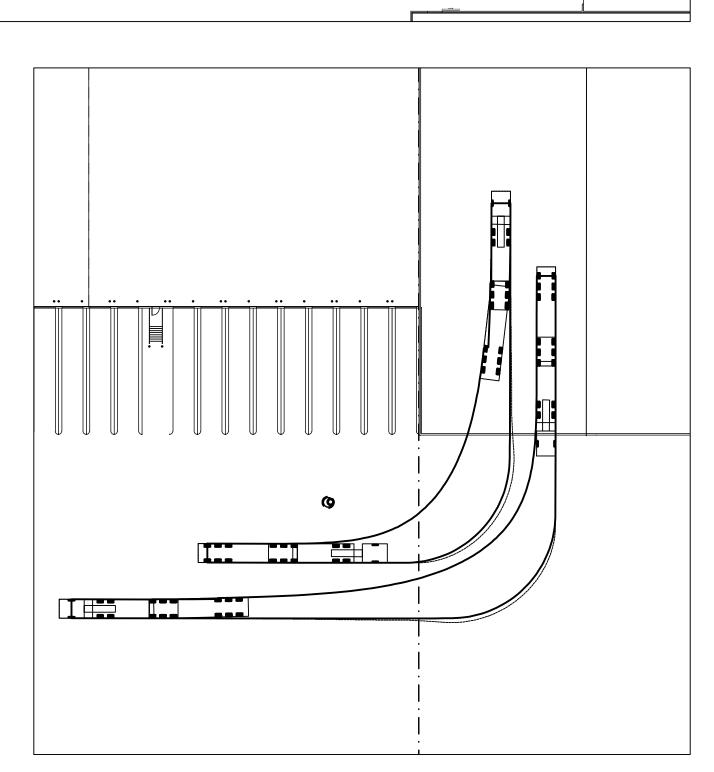

NW160037 - DAC4.01 - Construction Staging Plan

NW160037 – DAC6.01 – Bulk Earthworks Cut / Fill Plan

NW160037 - DAC6.11 - Vehicle Turning Paths Plan

NW160037 - DAC8.01 - Soil and Erosion Control Concept Plan, Notes and Details

APRIL 2016 AS SHOWN Dwg. No.
DAC6.11 NW160037