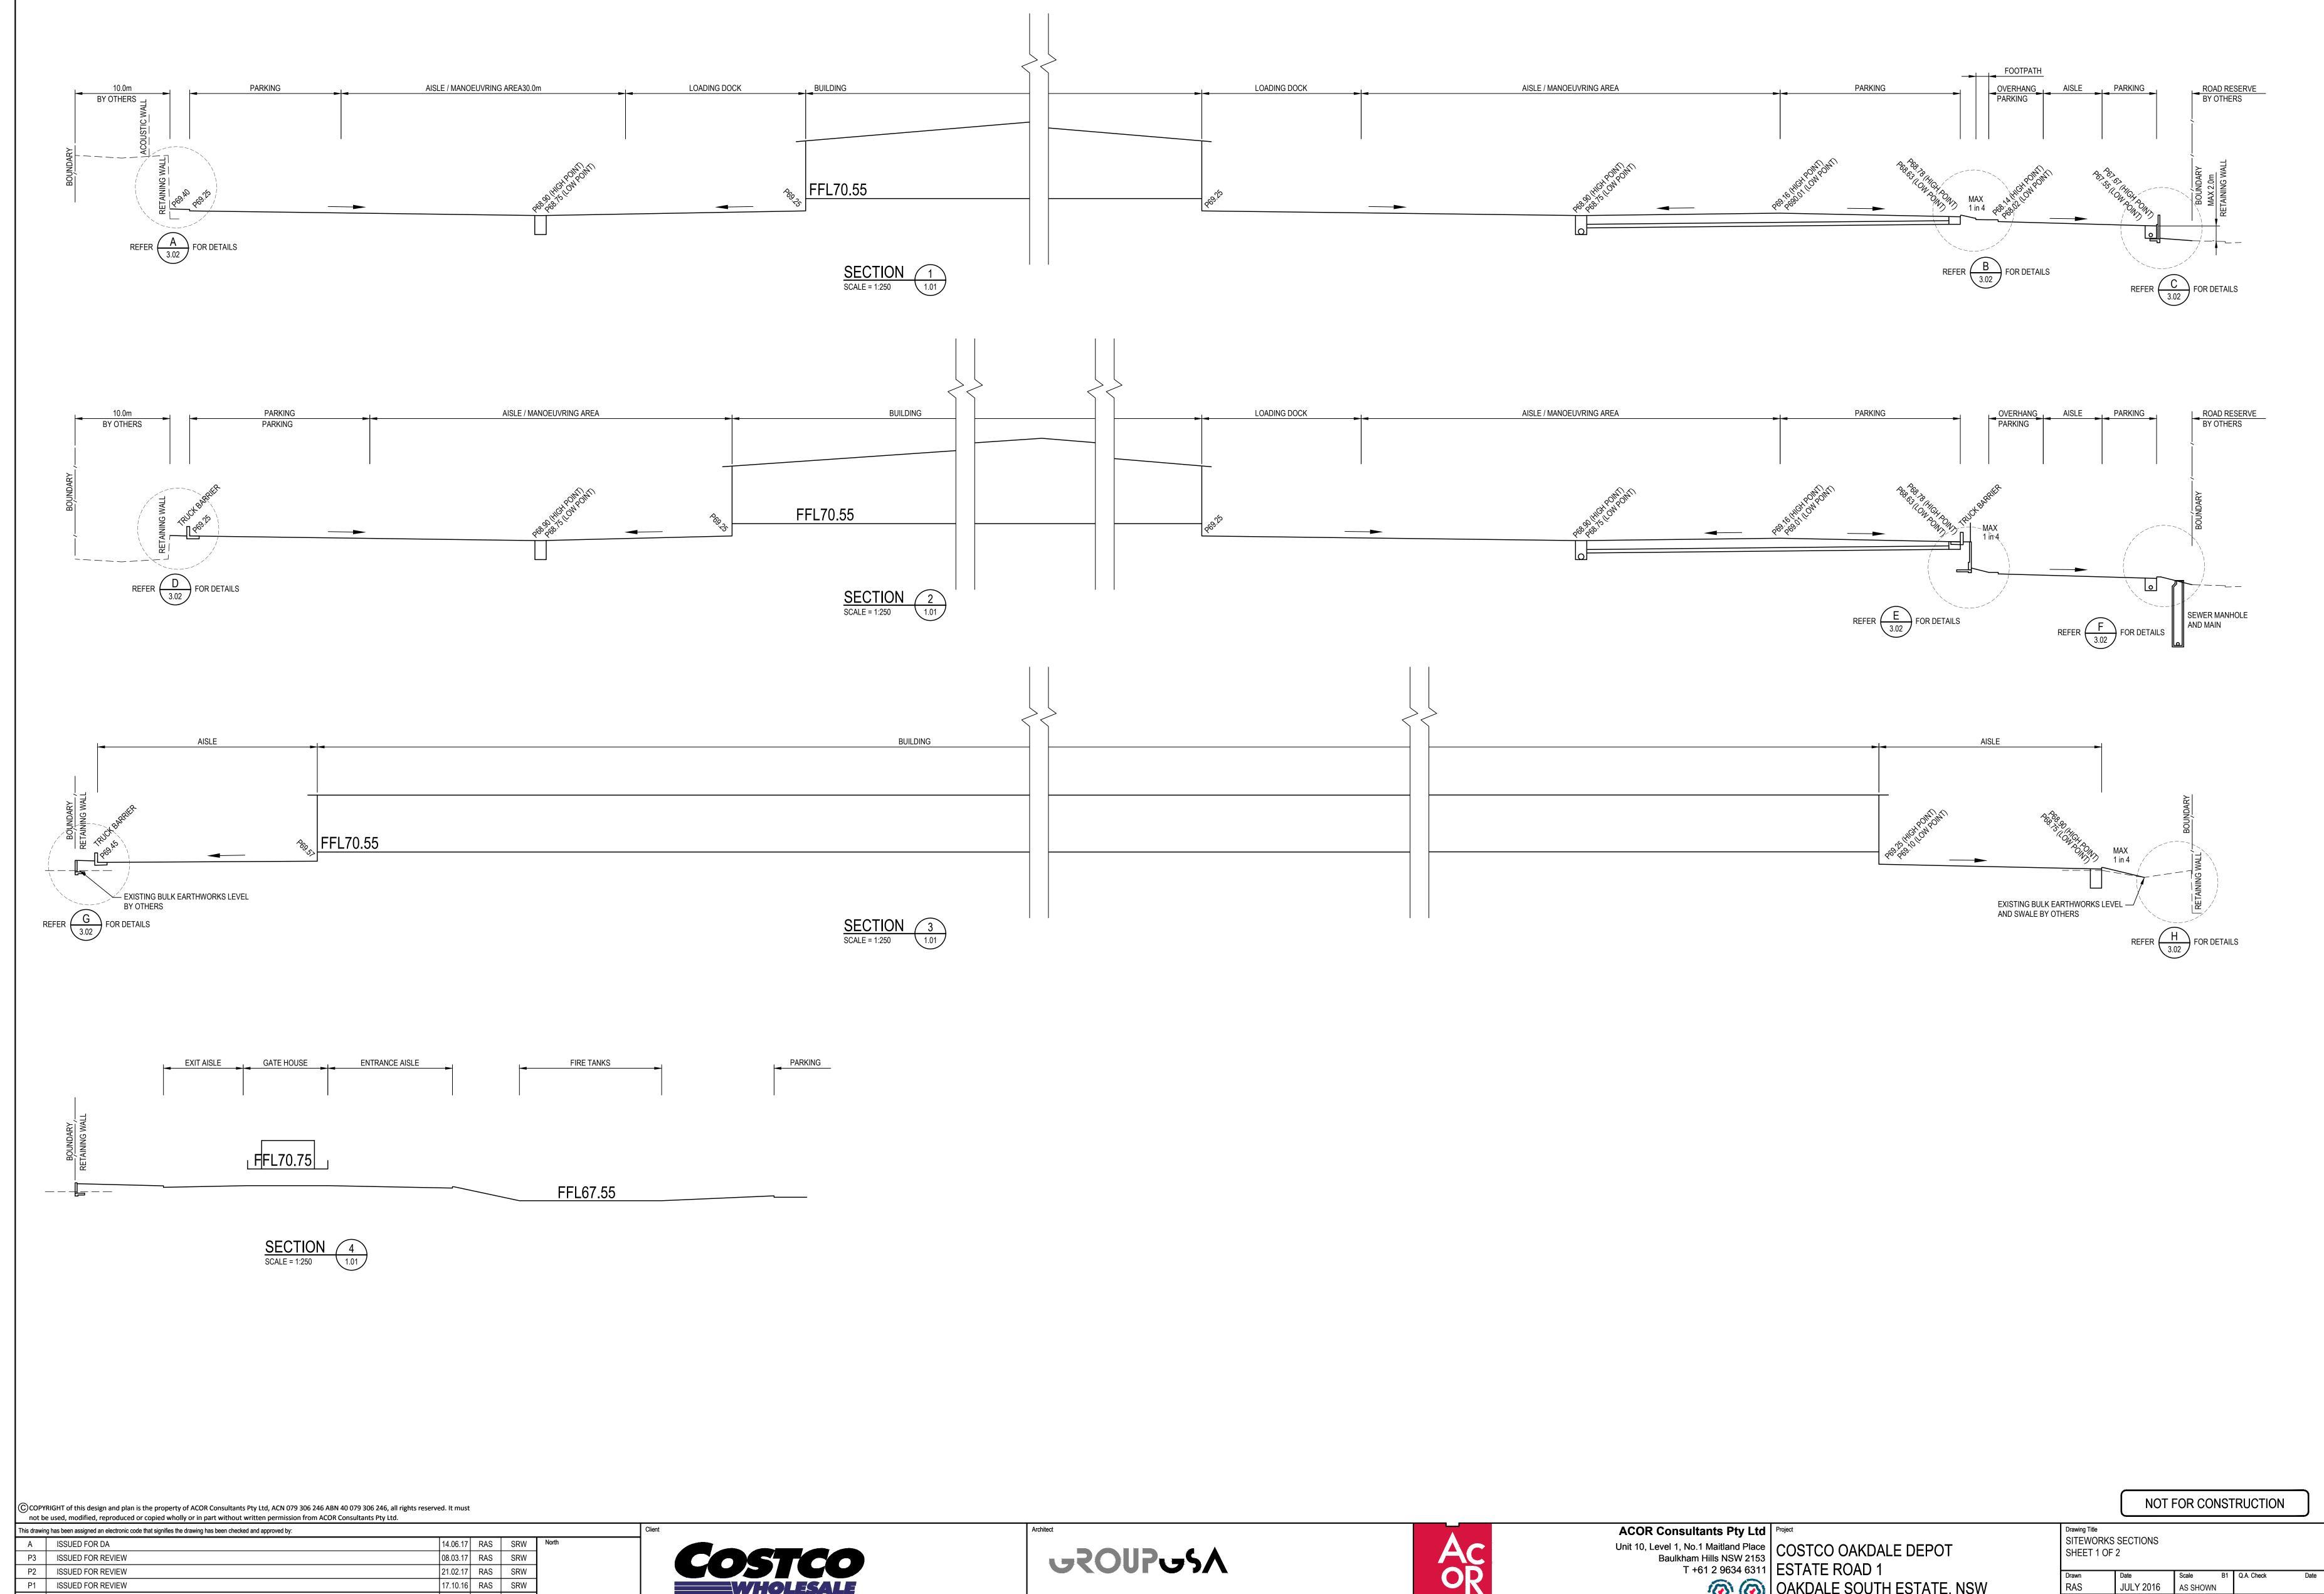

The bulk earthworks and retaining walls were constructed during the original Stage 1 works. The trunk stormwater pipes and water quality devices were also installed during the Stage 1 works in readiness for the stage 2B works.

The proposed site grading and stormwater drainage for the Stage 2B extension is as shown on the original civil Stage 1 development application drawings. Given that the detention and water quality basin was constructed off-site as part the overall subdivision stormwater treatment, the increase in building area does not materially change the stormwater outcomes from the original design.

COSTCO OAKDALE DEPOT
ESTATE ROAD 1 SHEET 1 OF 2 OAKDALE SOUTH ESTATE, NSW RAS
Designed
SRW JULY 2016 AS SHOWN NW160037 DAC3.01 CONSULTANTS ENGINEERS | MANAGERS | INFRASTRUCTURE PLANNERS | DEVELOPMENT CONSULTANTS