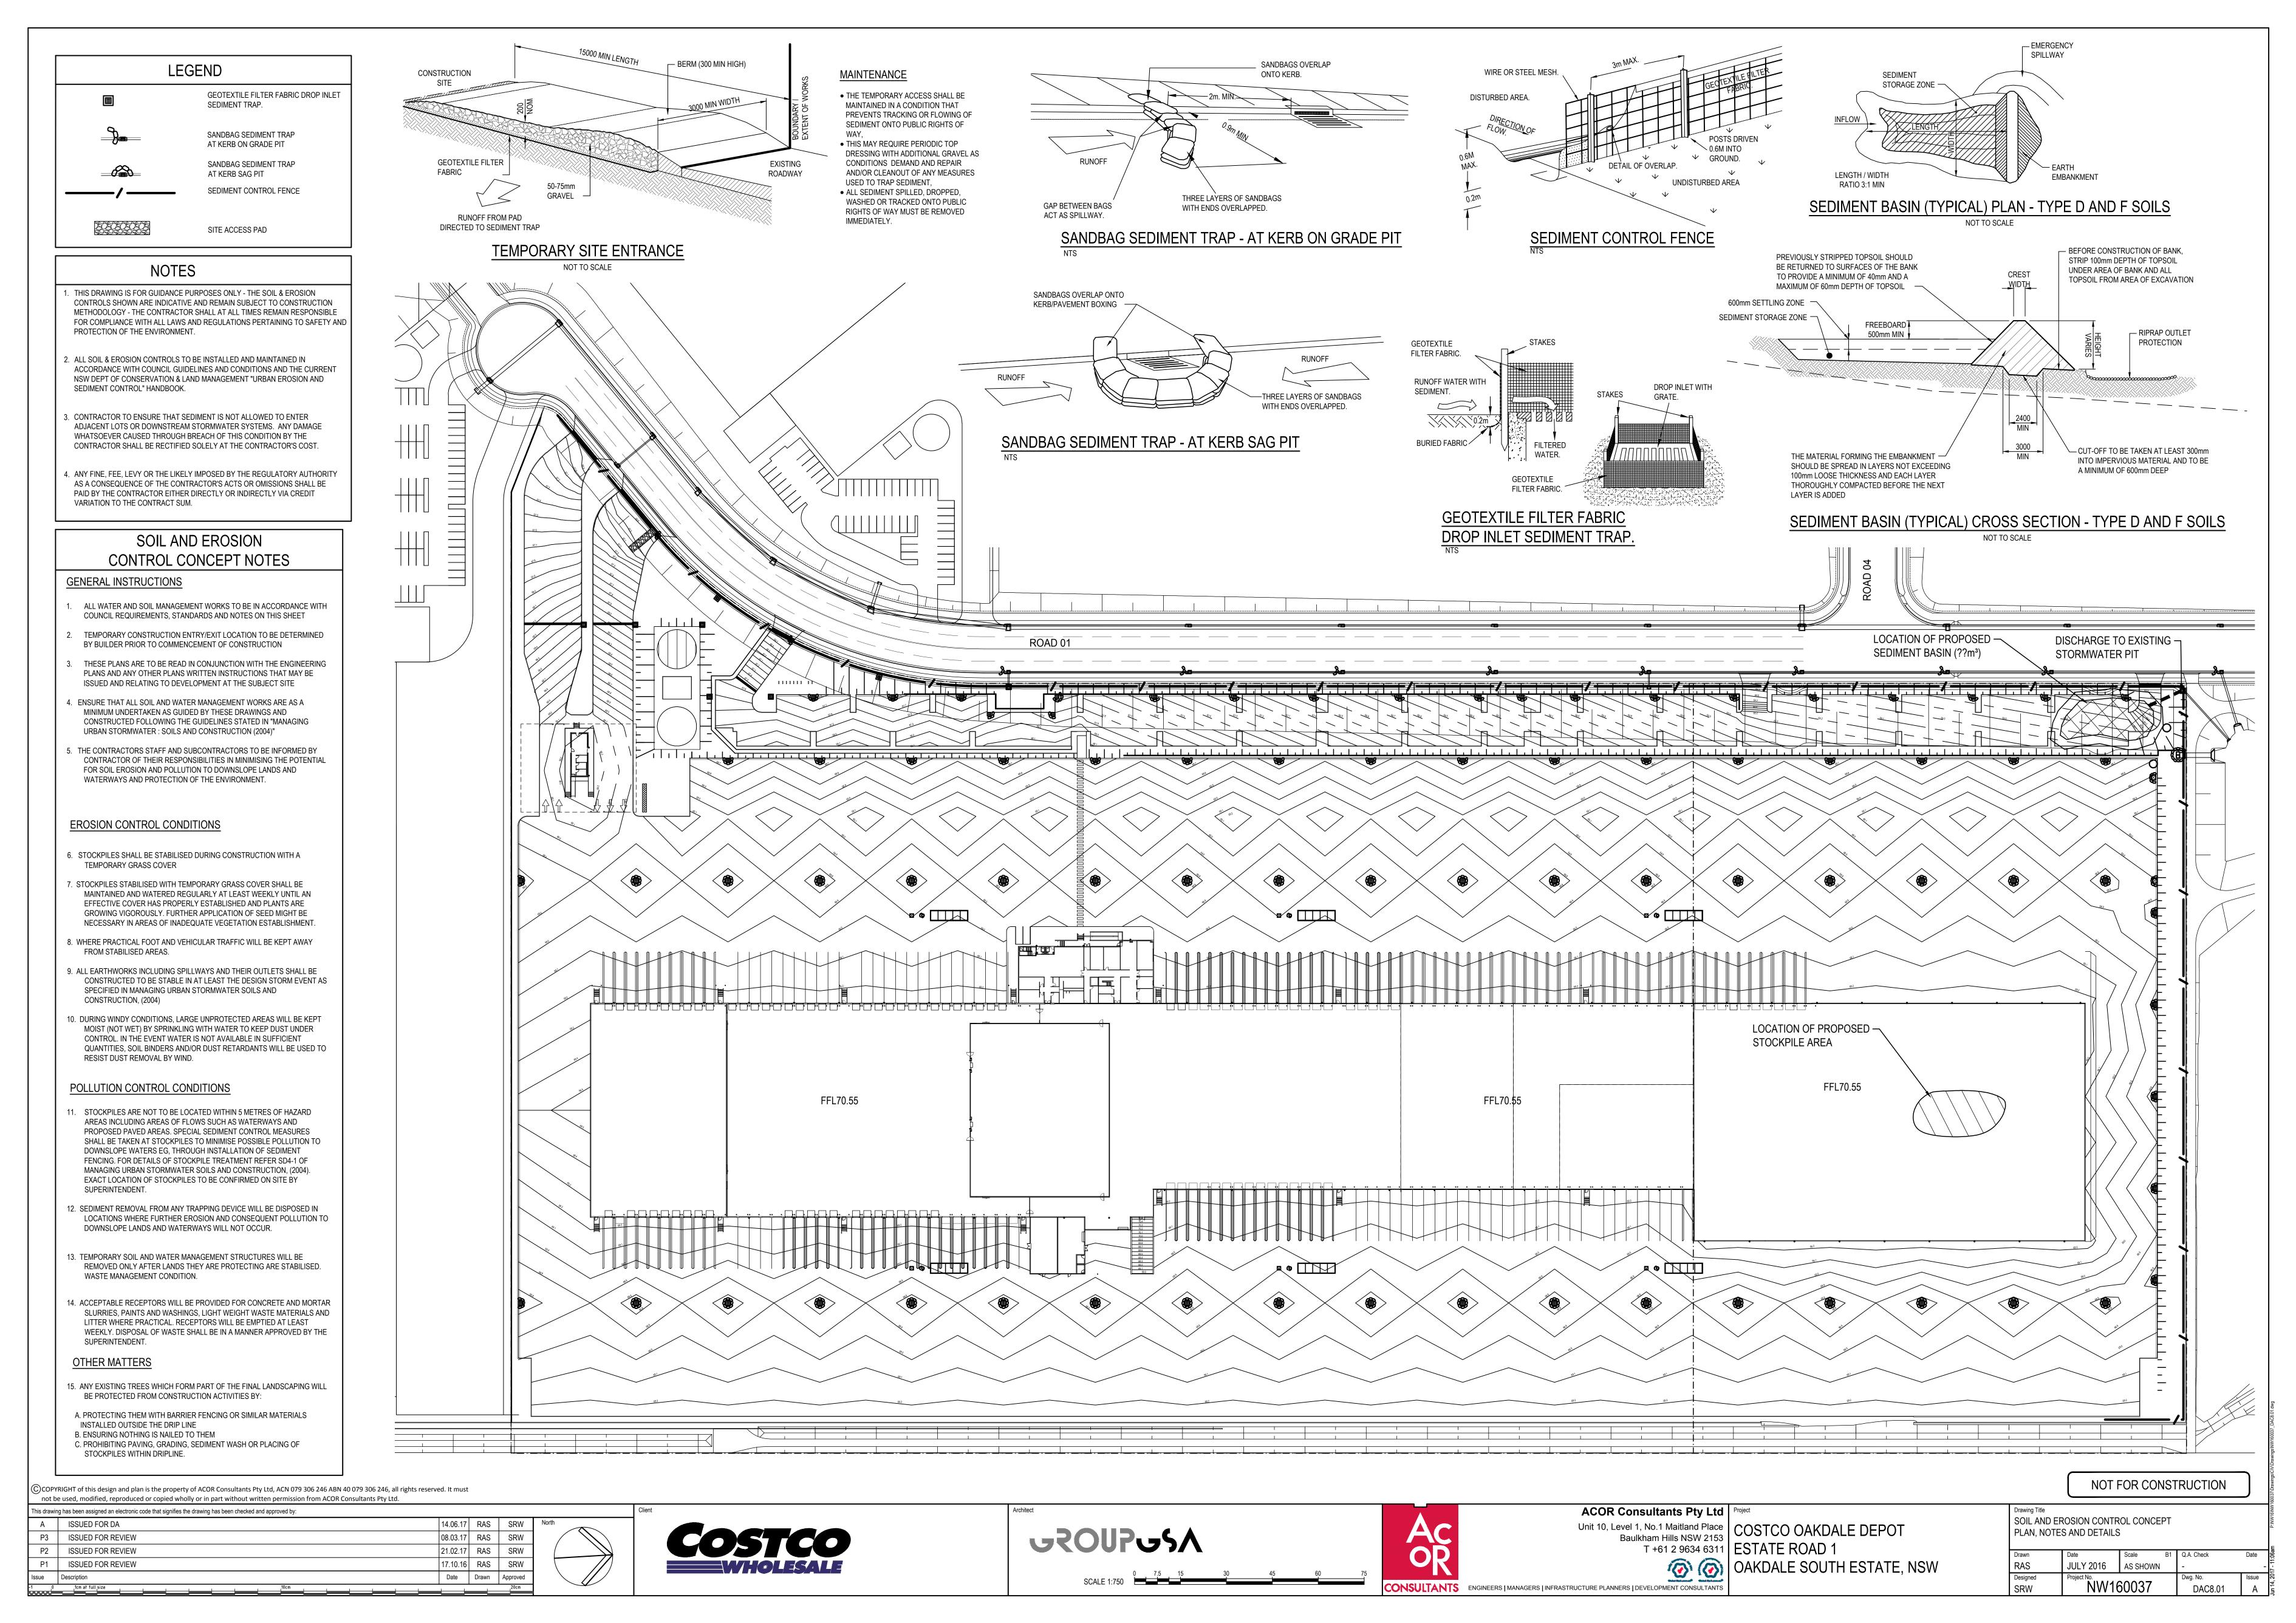

NW160037 - DAC4.01 - Construction Staging Plan

NW160037 – DAC6.01 – Bulk Earthworks Cut / Fill Plan

NW160037 - DAC6.11 - Vehicle Turning Paths Plan

NW160037 - DAC8.01 - Soil and Erosion Control Concept Plan, Notes and Details