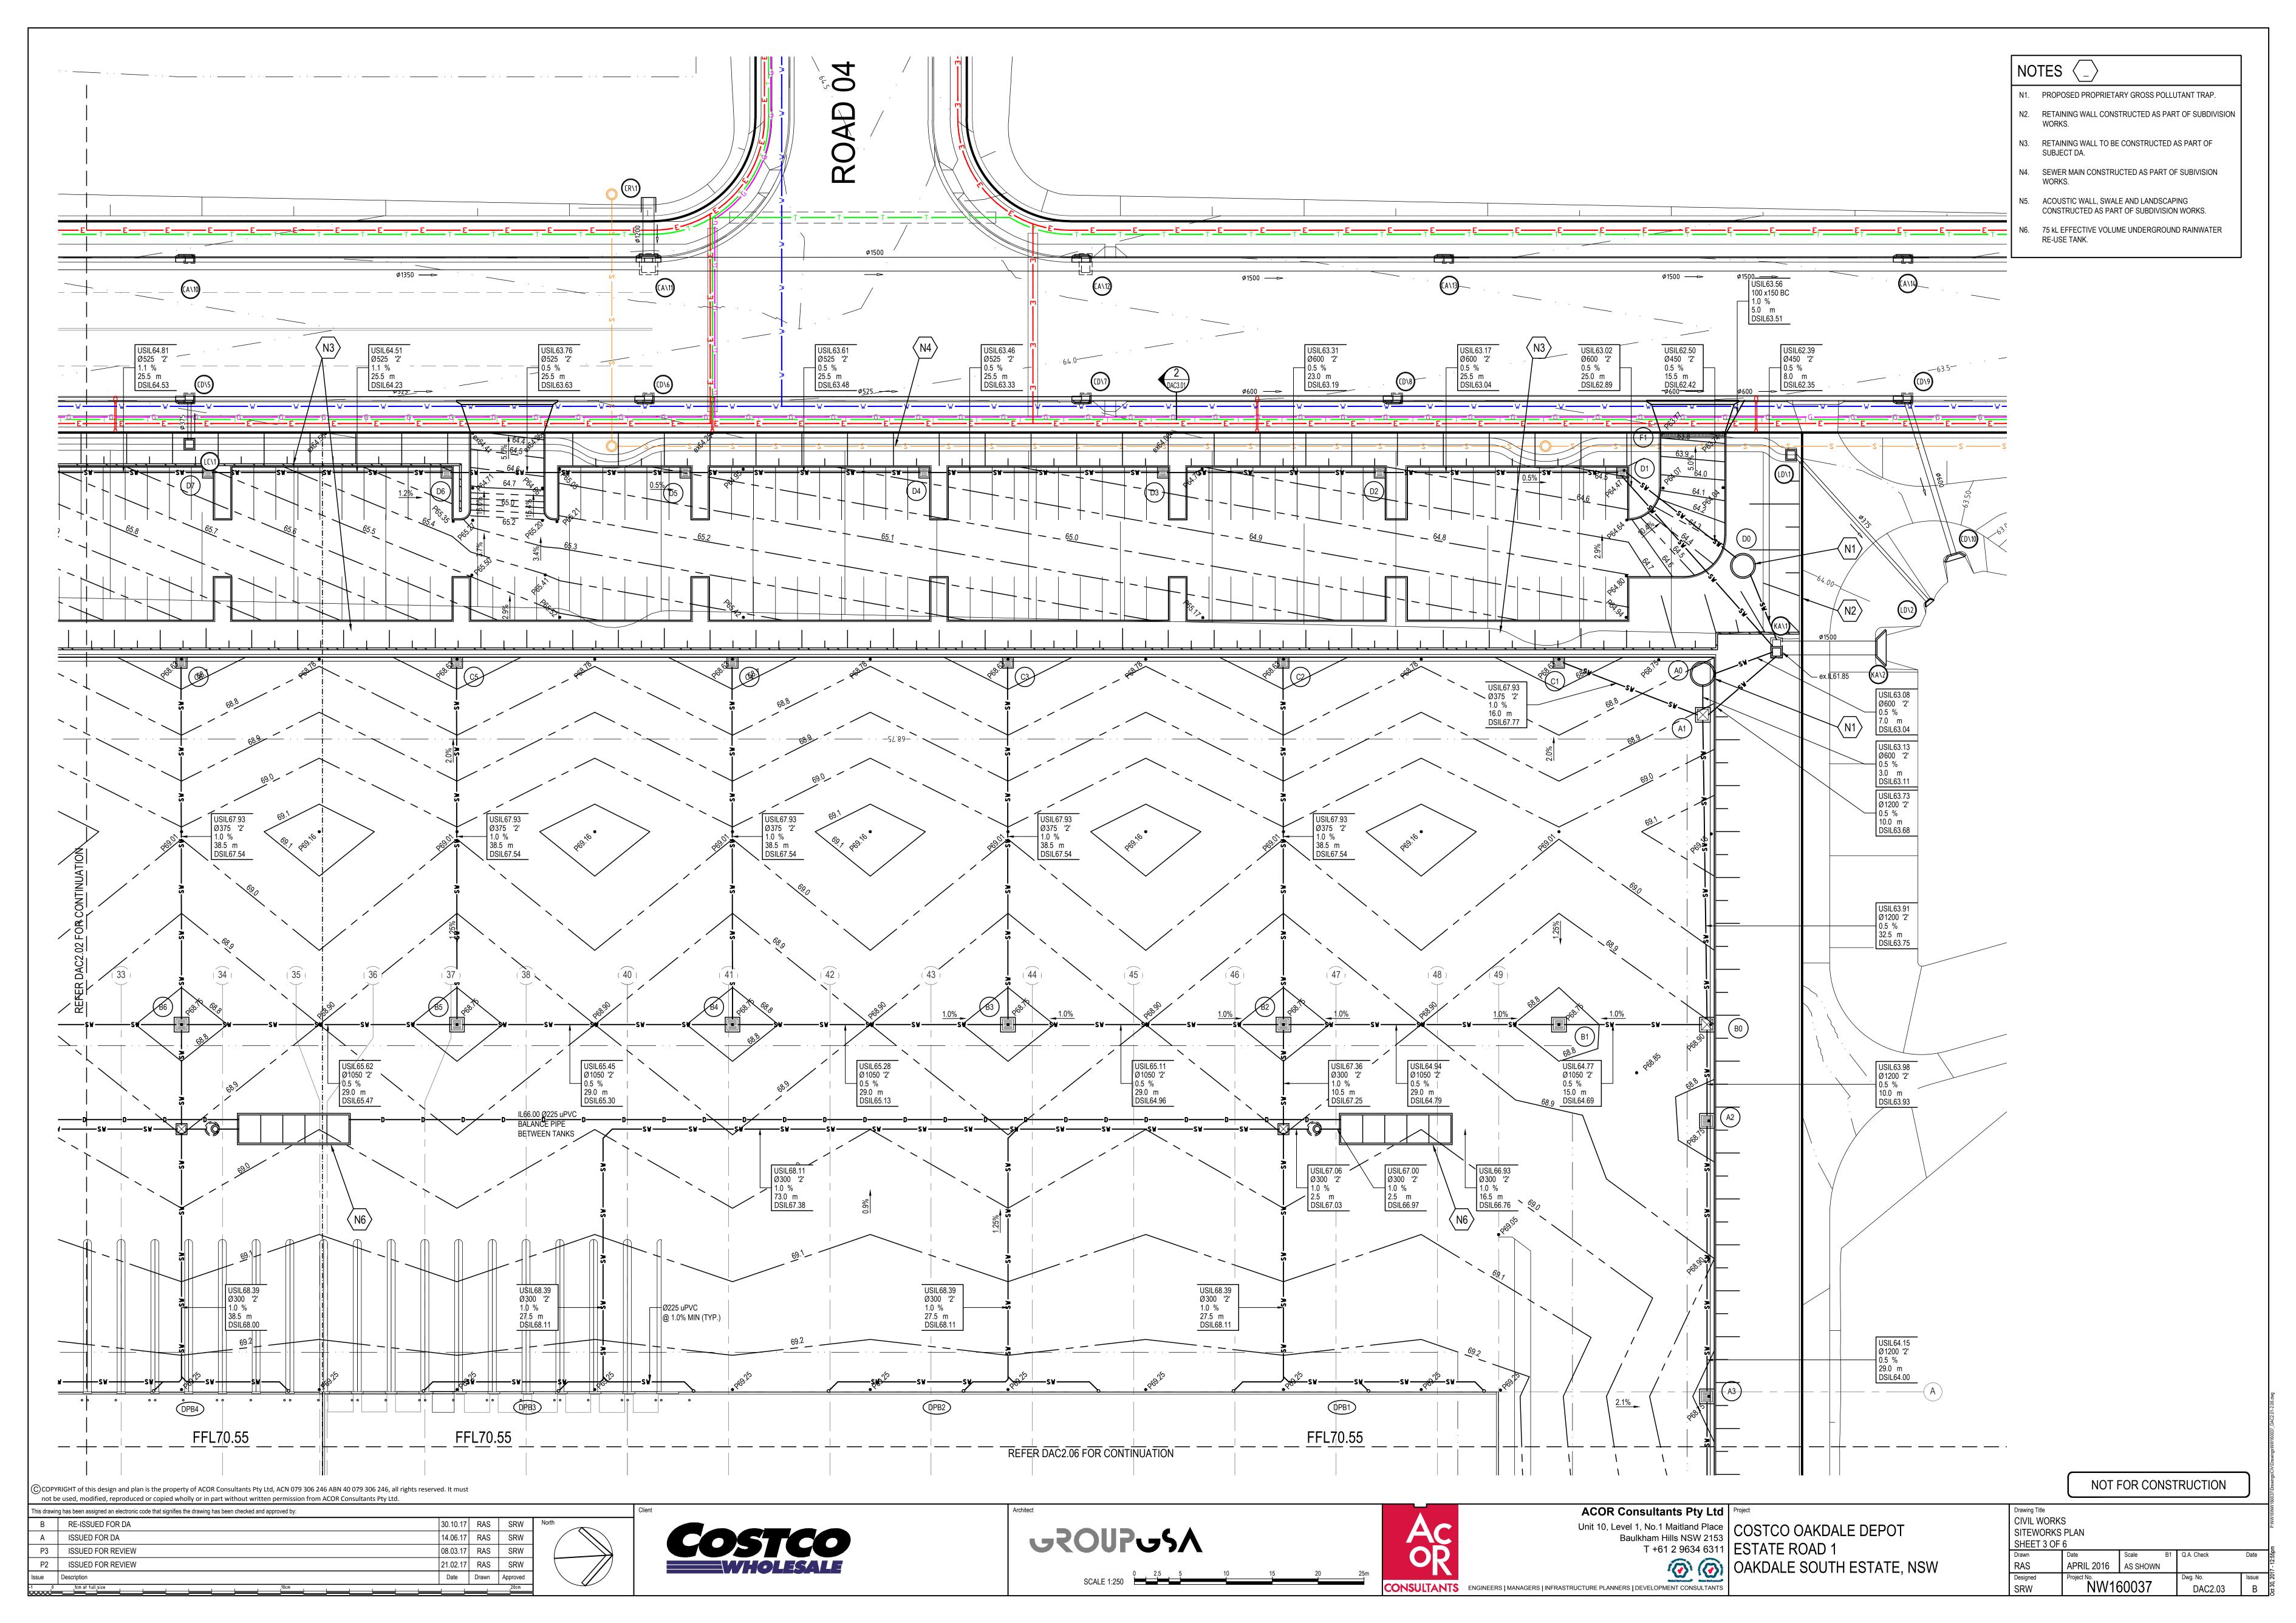

The proposed site grading and stormwater drainage for the Stage 2B extension is as shown on the original civil Stage 1 development application drawings. Given that the detention and water quality basin was constructed off-site as part the overall subdivision stormwater treatment, the increase in building area does not materially change the stormwater outcomes from the original design.

The original Stage 1 Civil Development Application drawings and stormwater report is attached for reference.

Please contact the undersigned if you have any questions.

Yours faithfully,

## Attachments:

NW160037 – DAC1.01 – General Arrangement Plan

NW160037 - DAC1.11 - Stormwater Catchment Plan

NW160037 - DAC2.01 - Siteworks Plan - 1 of 6

NW160037 - DAC2.02 - Siteworks Plan - 2 of 6

NW160037 - DAC2.03 - Siteworks Plan - 3 of 6