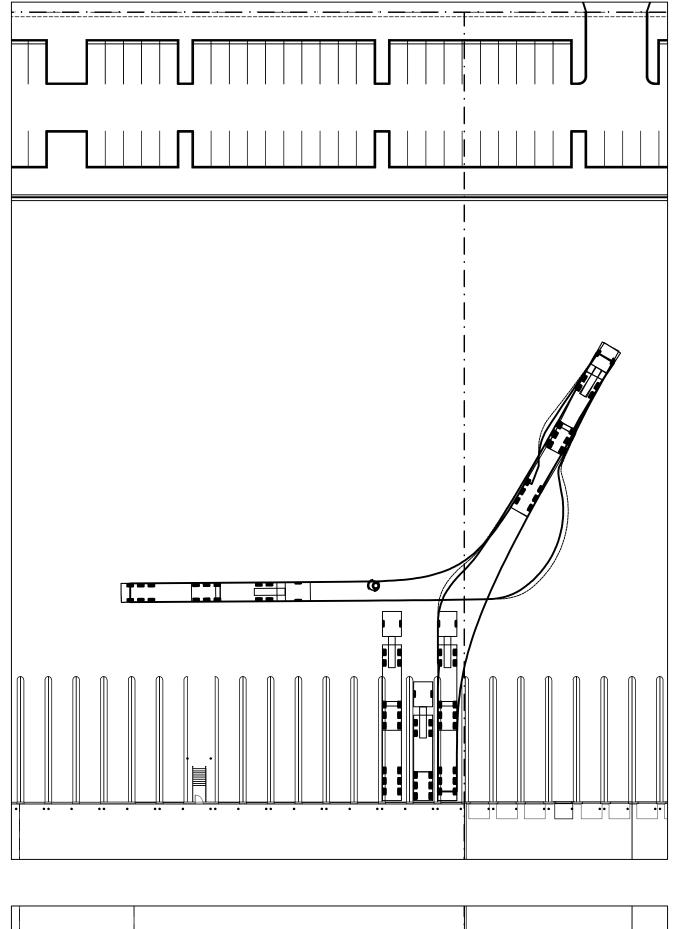

ACOR Consultants Pty Ltd Project

Unit 10, Level 1, No.1 Maitland Place
Baulkham Hills NSW 2153
T +61 2 9634 6311

COSTCO OAKDALE DEPOT
ESTATE ROAD 1 OAKDALE SOUTH ESTATE, NSW

NOT FOR CONSTRUCTION Drawing Title
CIVIL WORKS VEHICLE TURNING PATH PLAN

APRIL 2016 AS SHOWN Dwg. No.
DAC6.11 NW160037