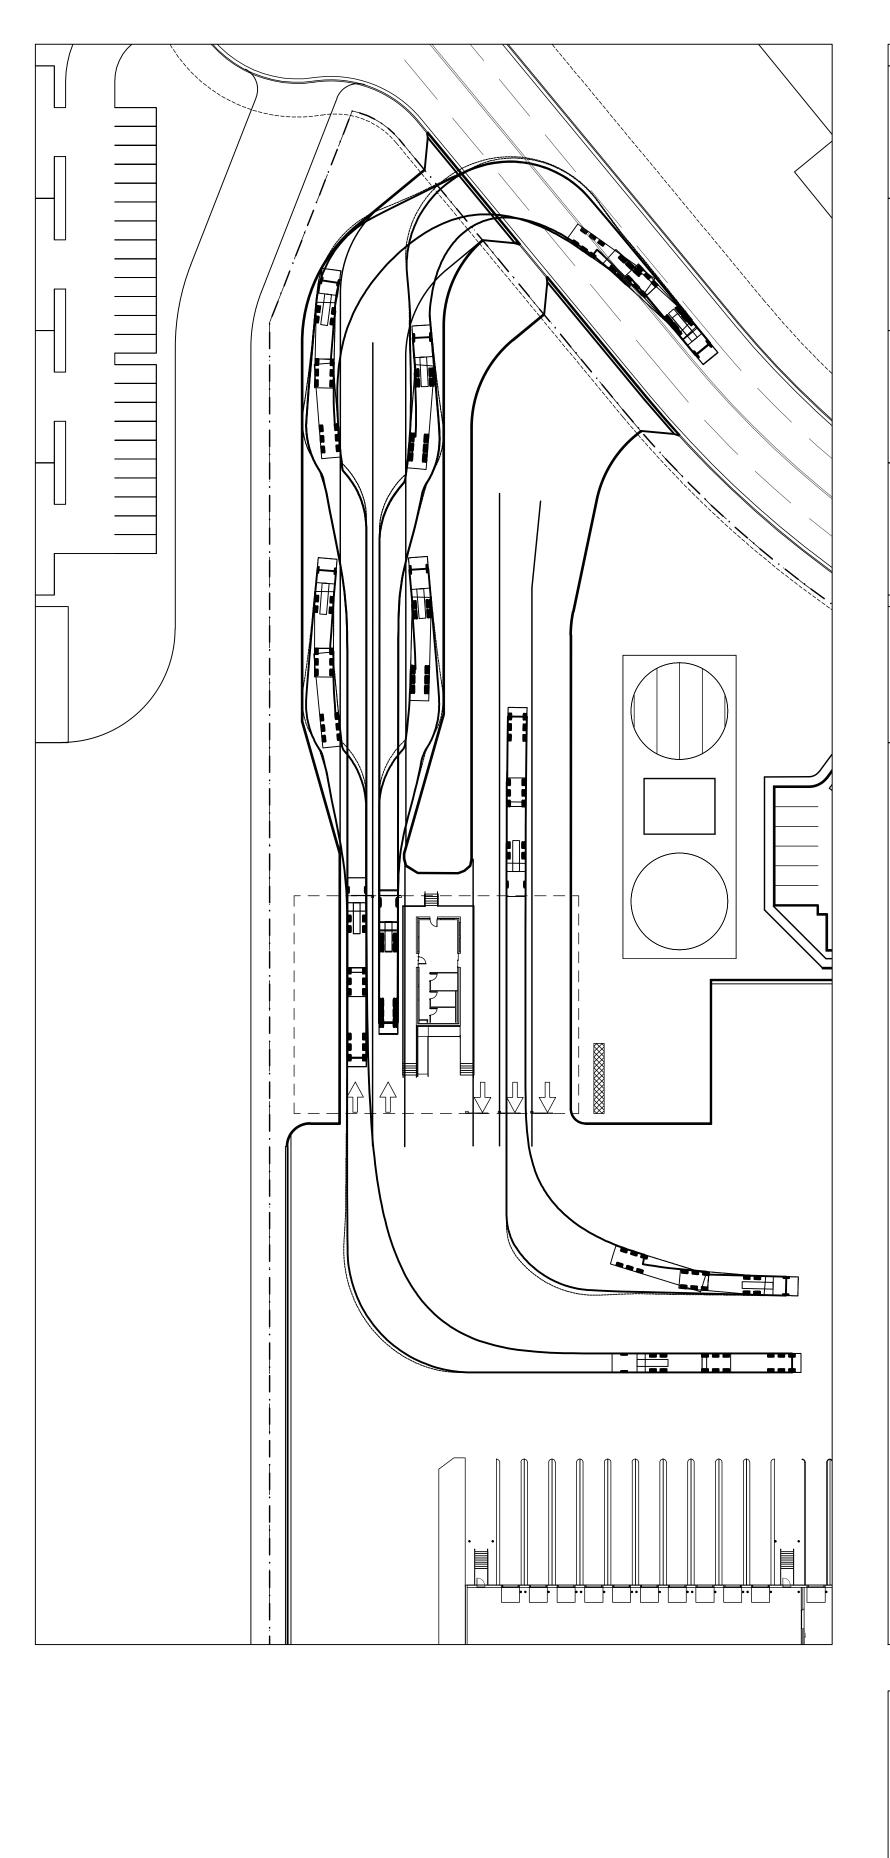

NW160037 - DAC4.01 - Construction Staging Plan

NW160037 – DAC6.01 – Bulk Earthworks Cut / Fill Plan

NW160037 - DAC6.11 - Vehicle Turning Paths Plan

NW160037 - DAC8.01 - Soil and Erosion Control Concept Plan, Notes and Details

APRIL 2016 AS SHOWN Dwg. No.
DAC6.11 NW160037