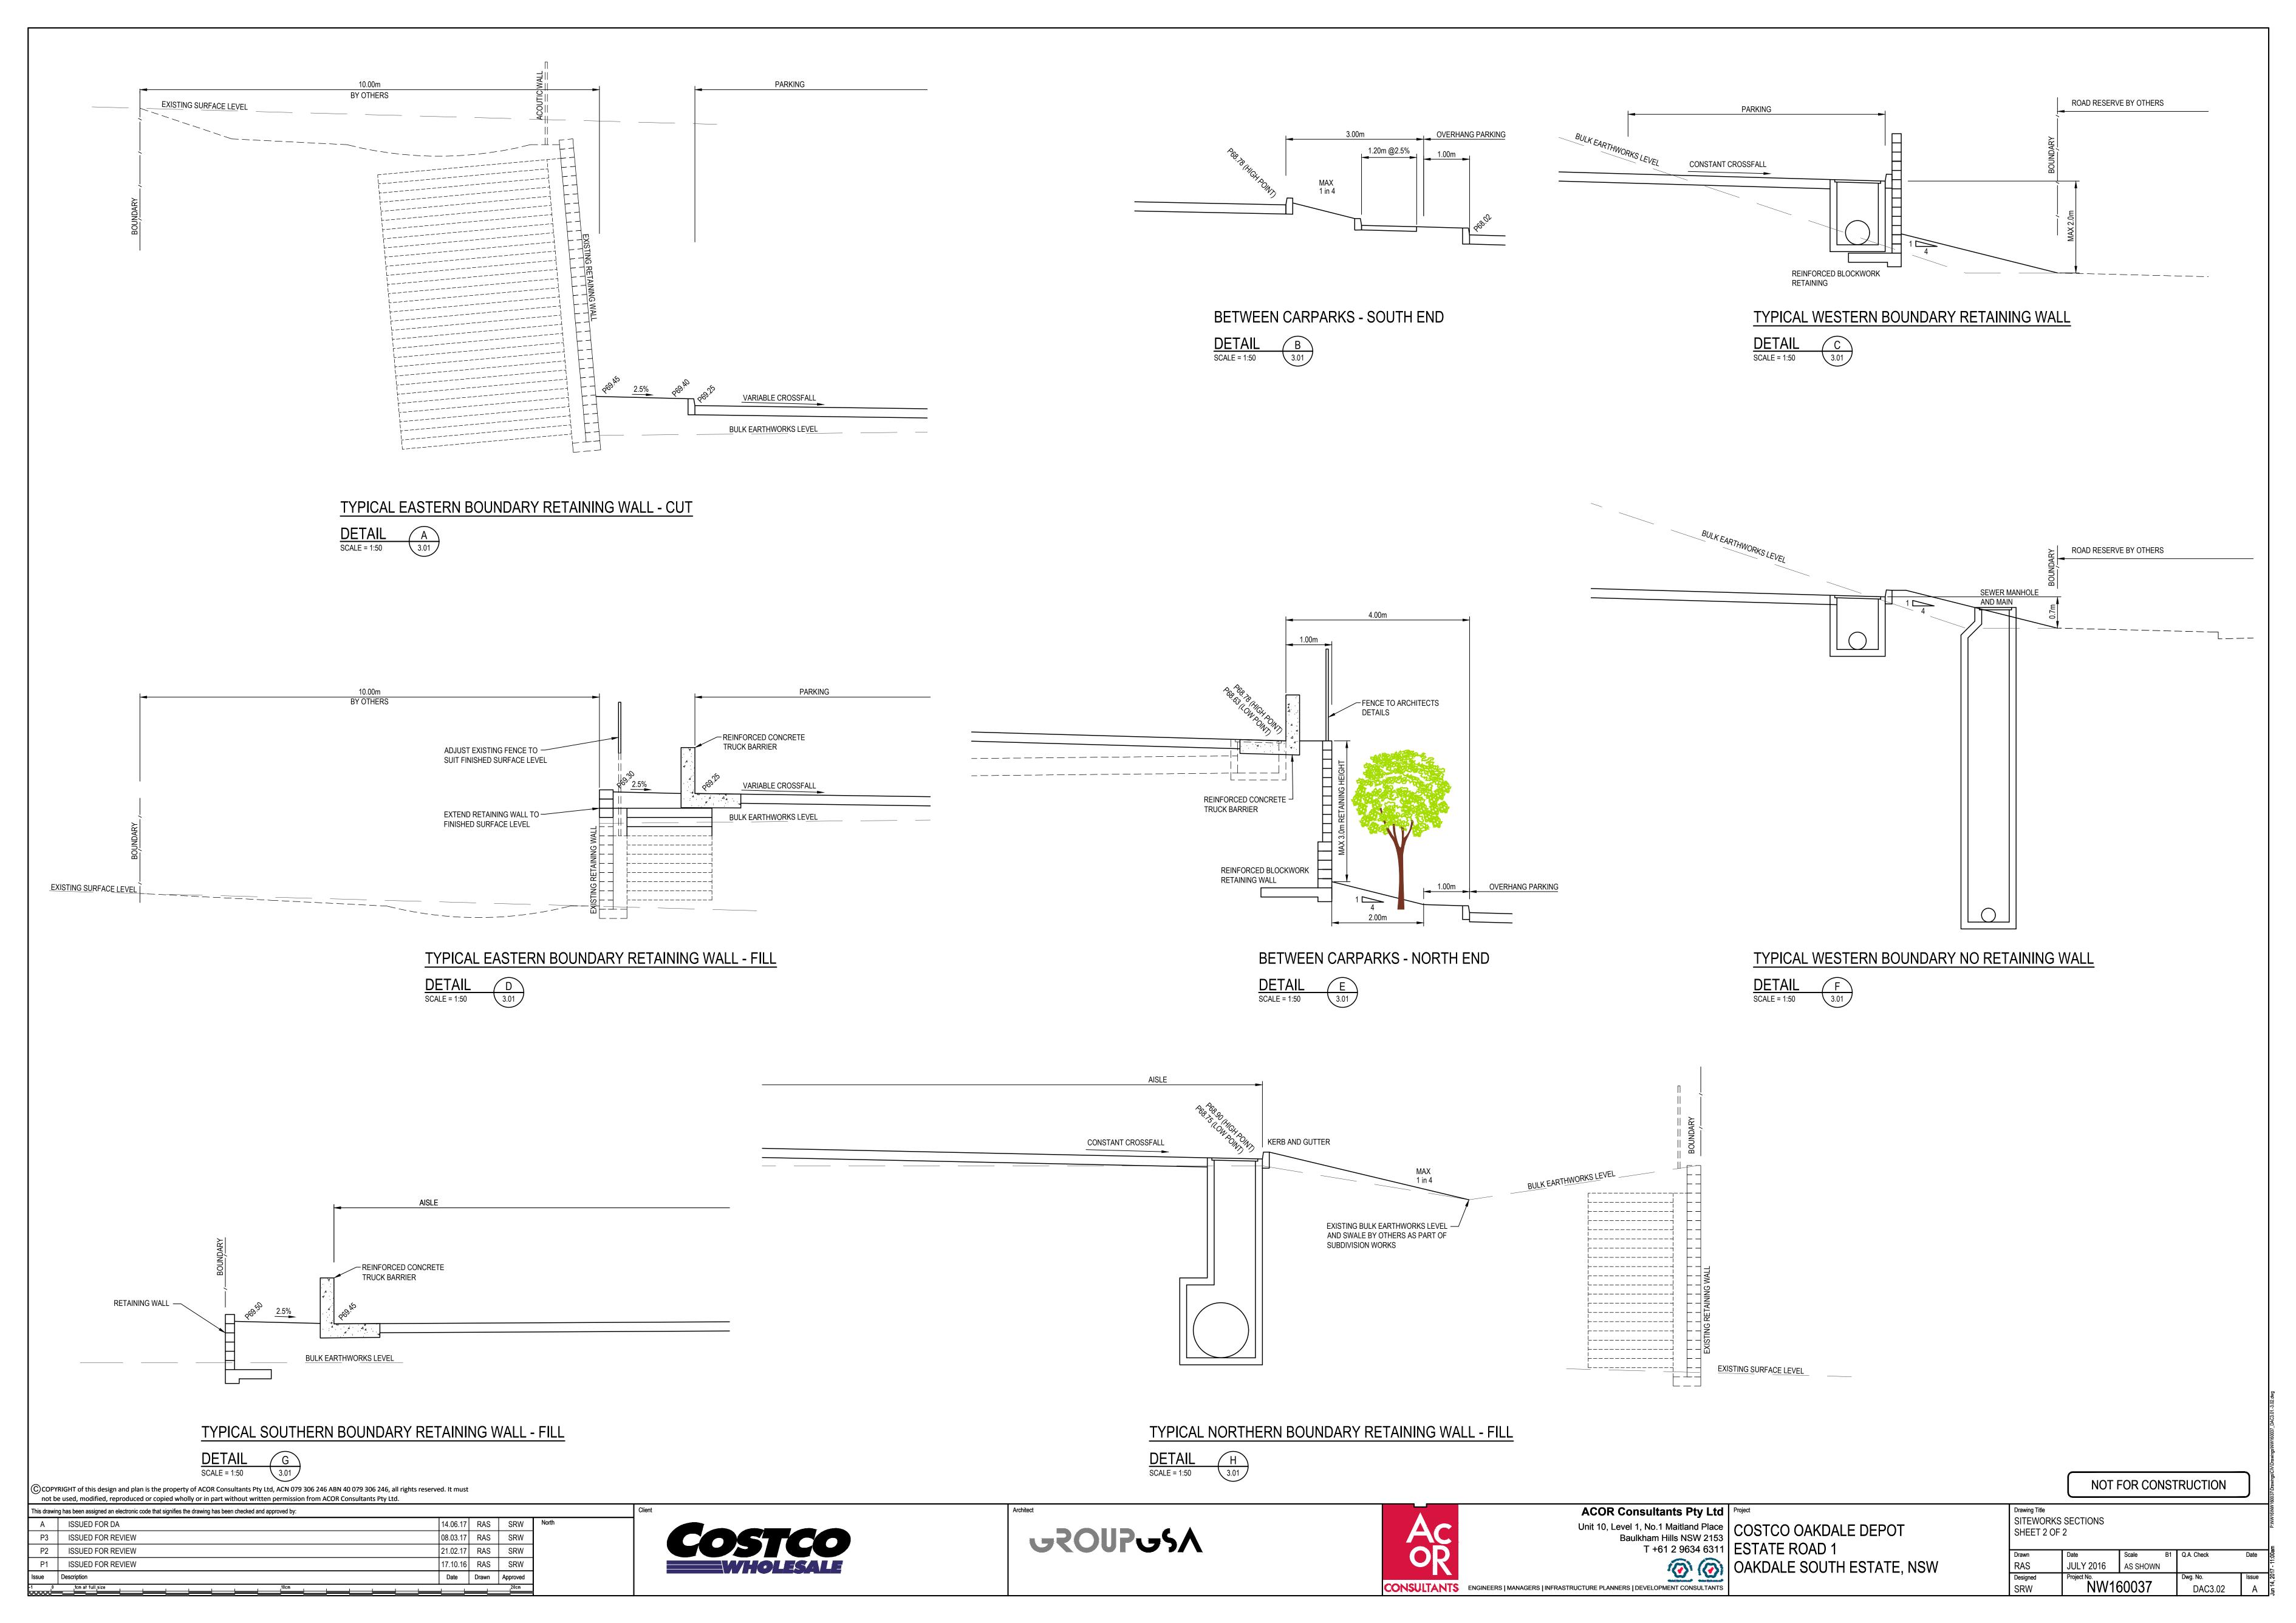

The bulk earthworks and retaining walls were constructed during the original Stage 1 works. The trunk stormwater pipes and water quality devices were also installed during the Stage 1 works in readiness for the stage 2B works.

The proposed site grading and stormwater drainage for the Stage 2B extension is as shown on the original civil Stage 1 development application drawings. Given that the detention and water quality basin was constructed off-site as part the overall subdivision stormwater treatment, the increase in building area does not materially change the stormwater outcomes from the original design.