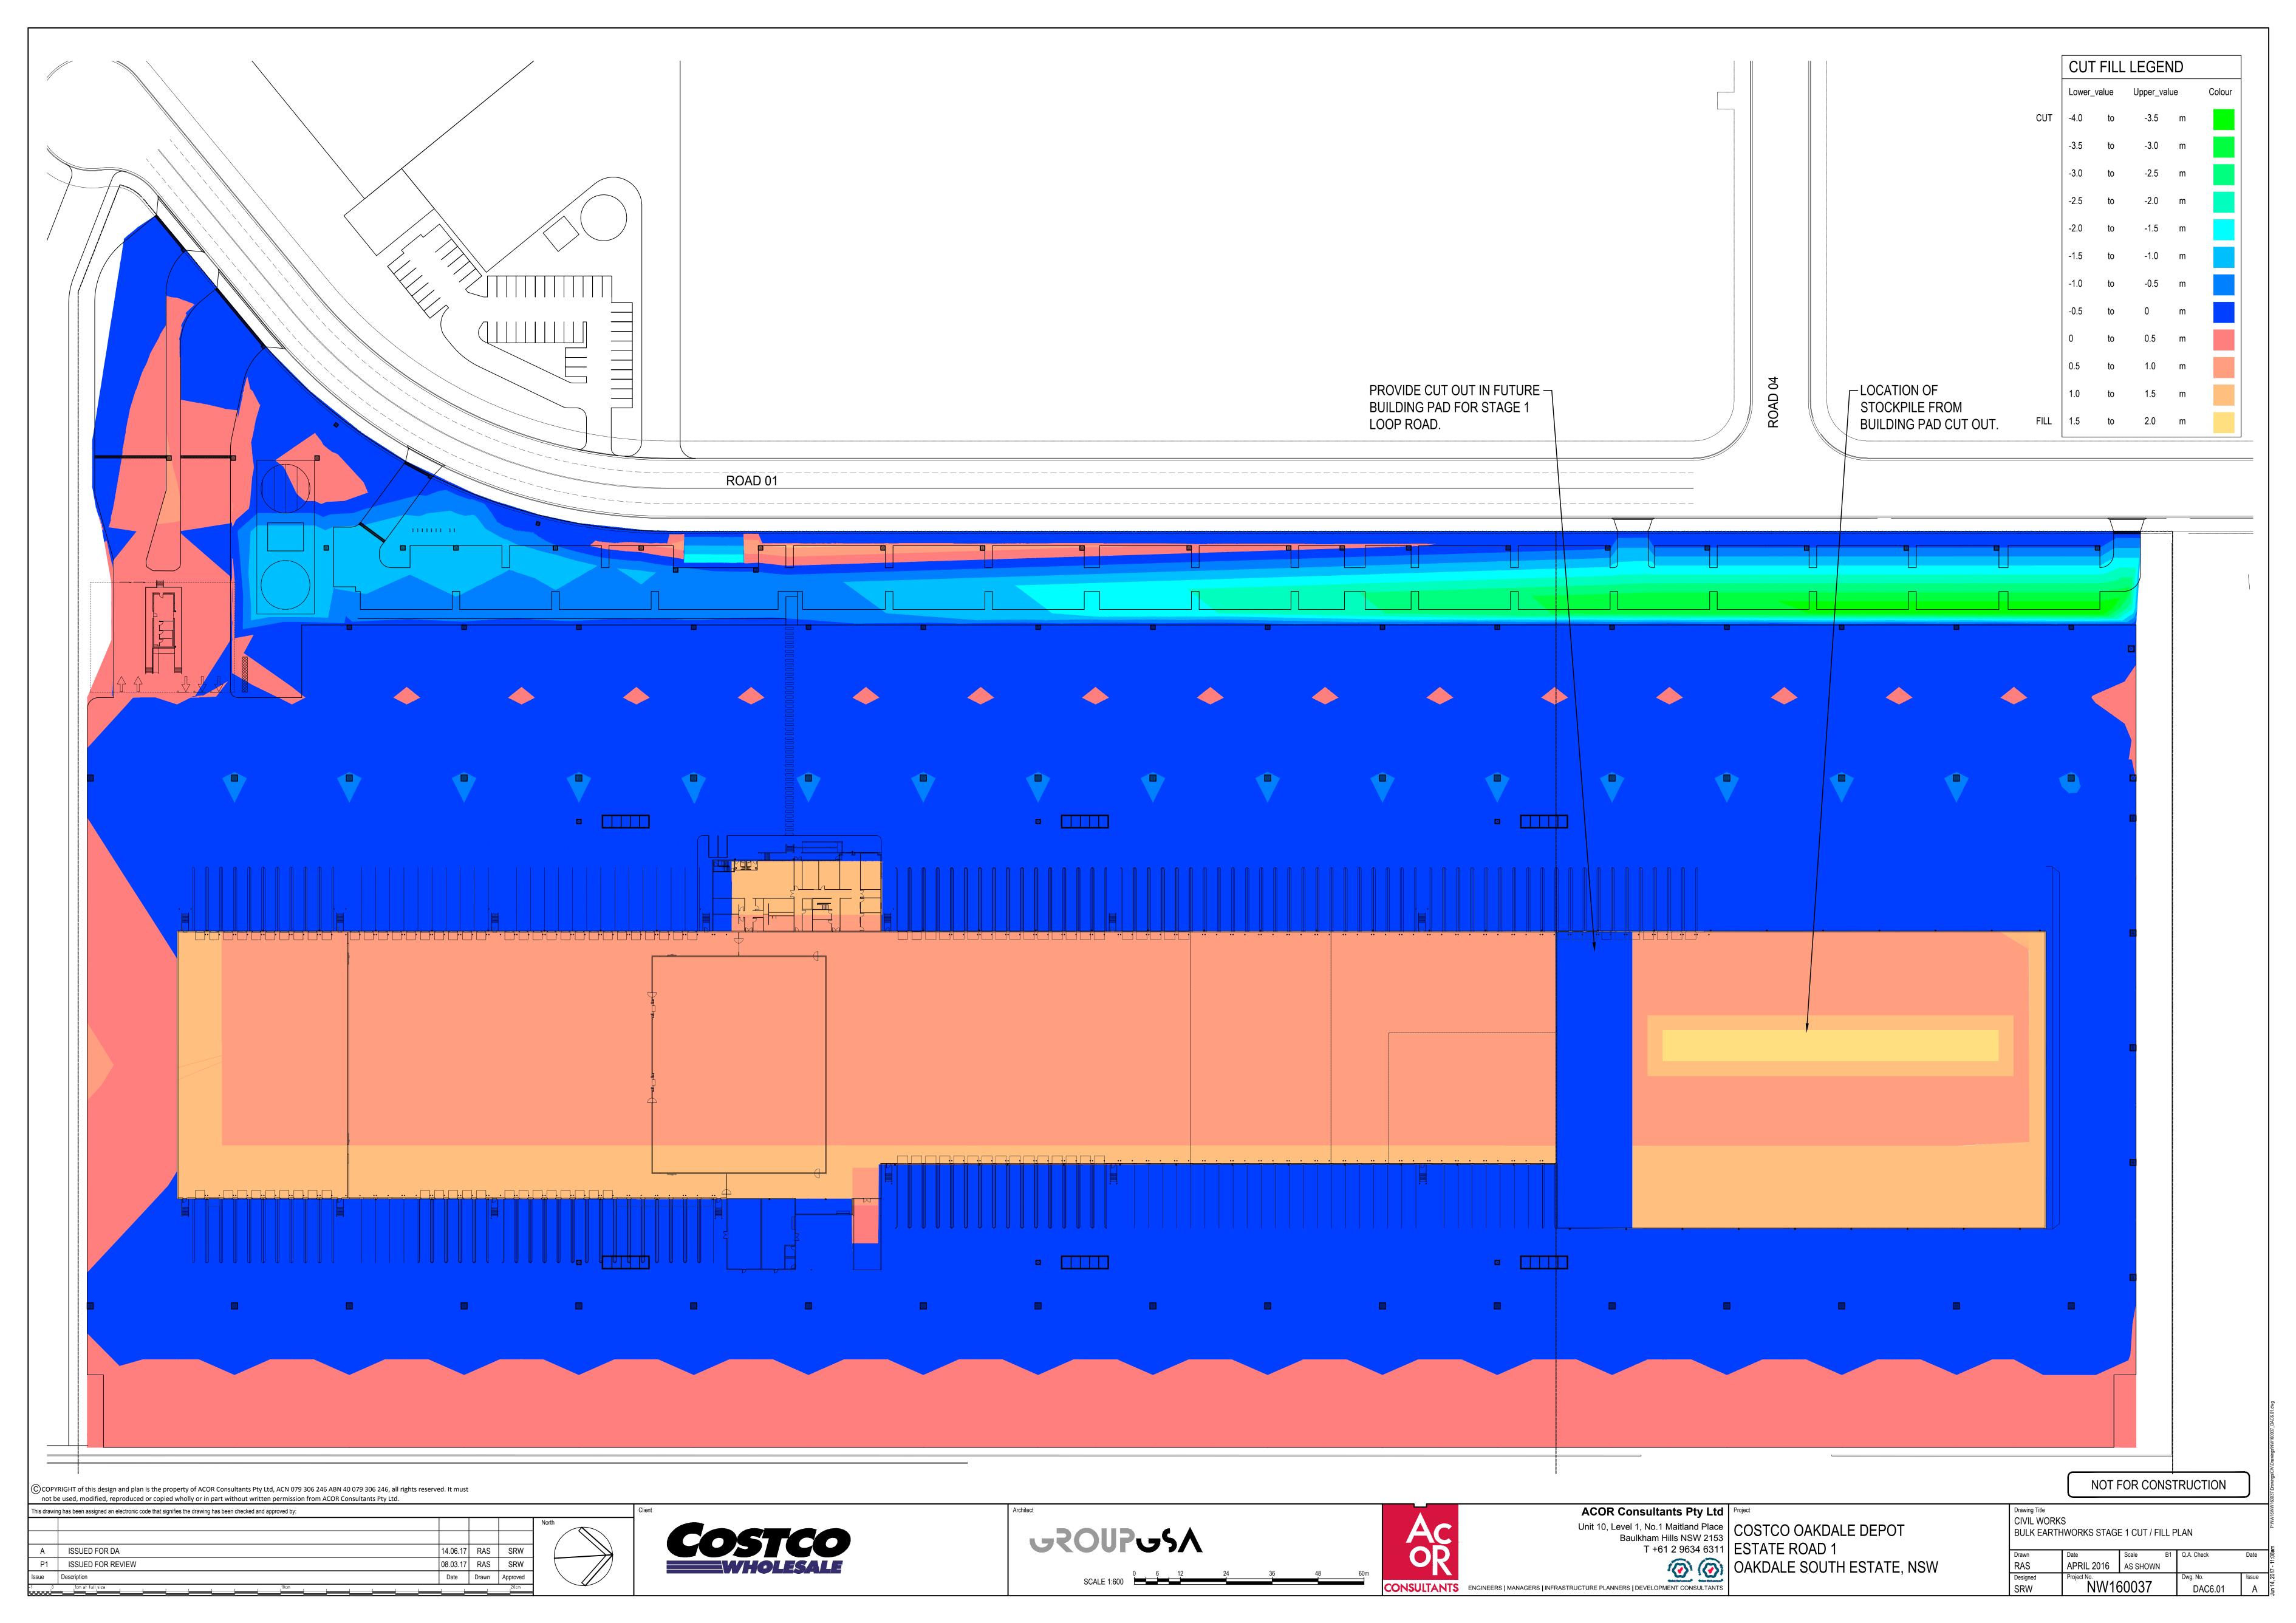

The bulk earthworks and retaining walls were constructed during the original Stage 1 works. The trunk stormwater pipes and water quality devices were also installed during the Stage 1 works in readiness for the stage 2B works.

The proposed site grading and stormwater drainage for the Stage 2B extension is as shown on the original civil Stage 1 development application drawings. Given that the detention and water quality basin was constructed off-site as part the overall subdivision stormwater treatment, the increase in building area does not materially change the stormwater outcomes from the original design.

NW160037 - DAC4.01 - Construction Staging Plan

NW160037 – DAC6.01 – Bulk Earthworks Cut / Fill Plan

NW160037 - DAC6.11 - Vehicle Turning Paths Plan

NW160037 - DAC8.01 - Soil and Erosion Control Concept Plan, Notes and Details