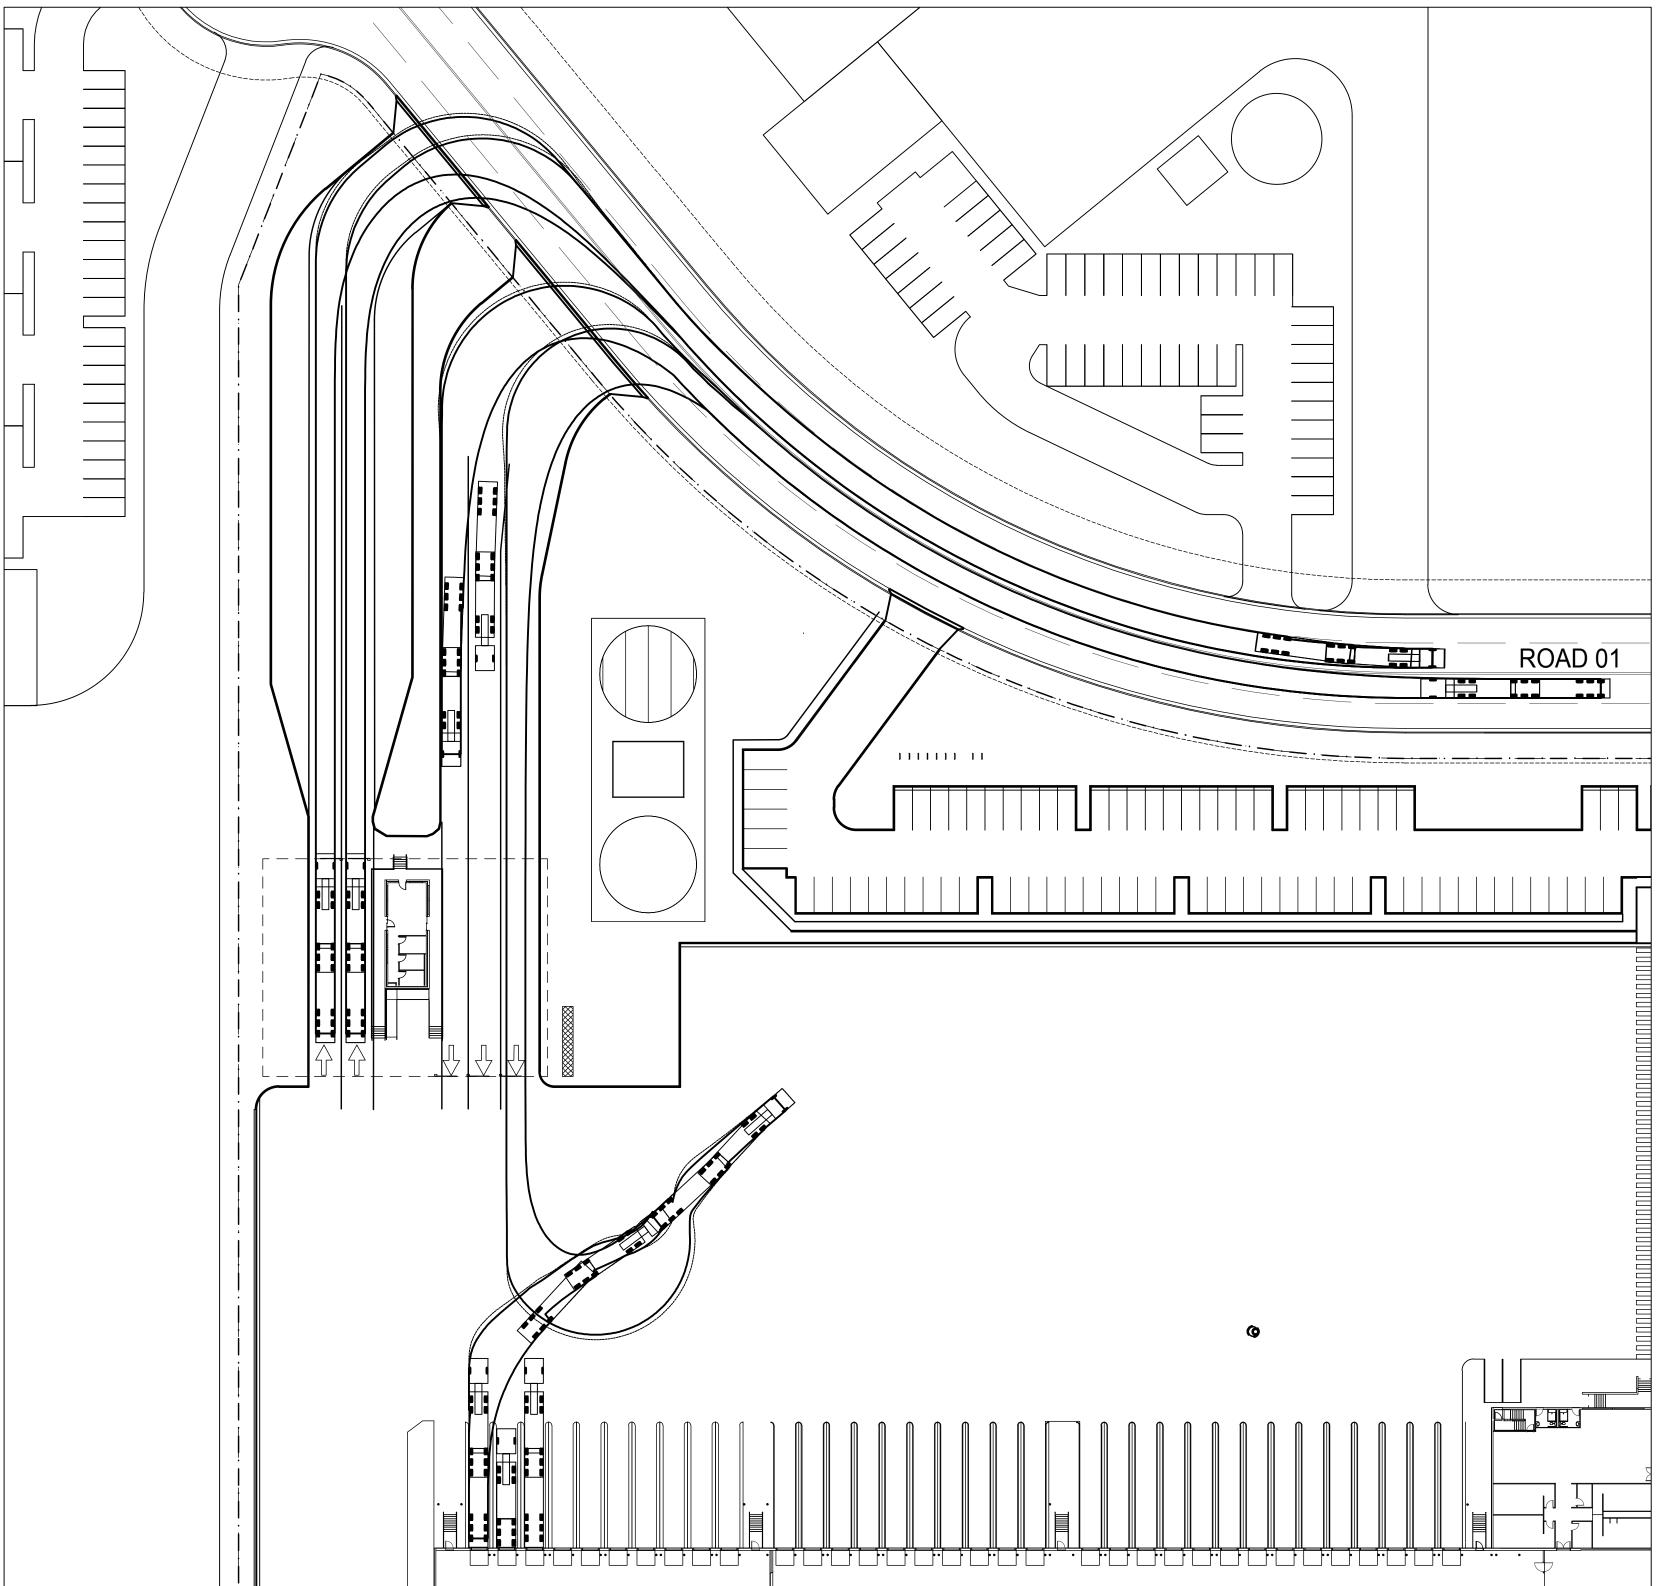

NW160037 - DAC4.01 - Construction Staging Plan

NW160037 – DAC6.01 – Bulk Earthworks Cut / Fill Plan

NW160037 - DAC6.11 - Vehicle Turning Paths Plan

NW160037 - DAC8.01 - Soil and Erosion Control Concept Plan, Notes and Details

APRIL 2016 AS SHOWN Dwg. No.
DAC6.11 NW160037