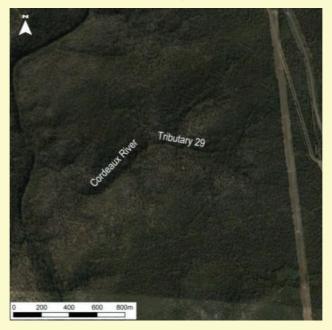

Photo B: December 2017

Photo D: December 2017

Plate 20: Cordeaux River Tributary 29

Photo A: July 2017

Photo C: July 2017

Photo B: July 2017

Photo D: July 2017