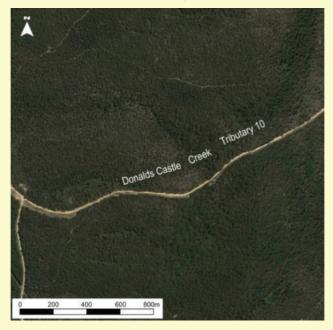

Photo B: November 2016

Photo D: November 2016

Plate 11: Donalds Castle Creek Tributary 10

Photo A: November 2016

Photo C: November 2016

Photo B: November 2016

Photo D: November 2016