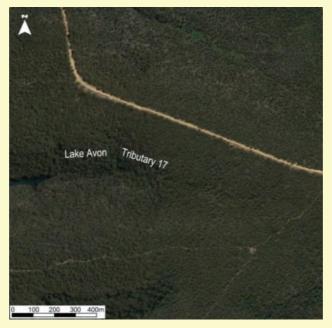

Photo B: December 2017

Photo D: December 2017

Plate 20: Cordeaux River Tributary 29

Photo A: July 2017

Photo C: July 2017

Photo B: July 2017

Photo D: July 2017