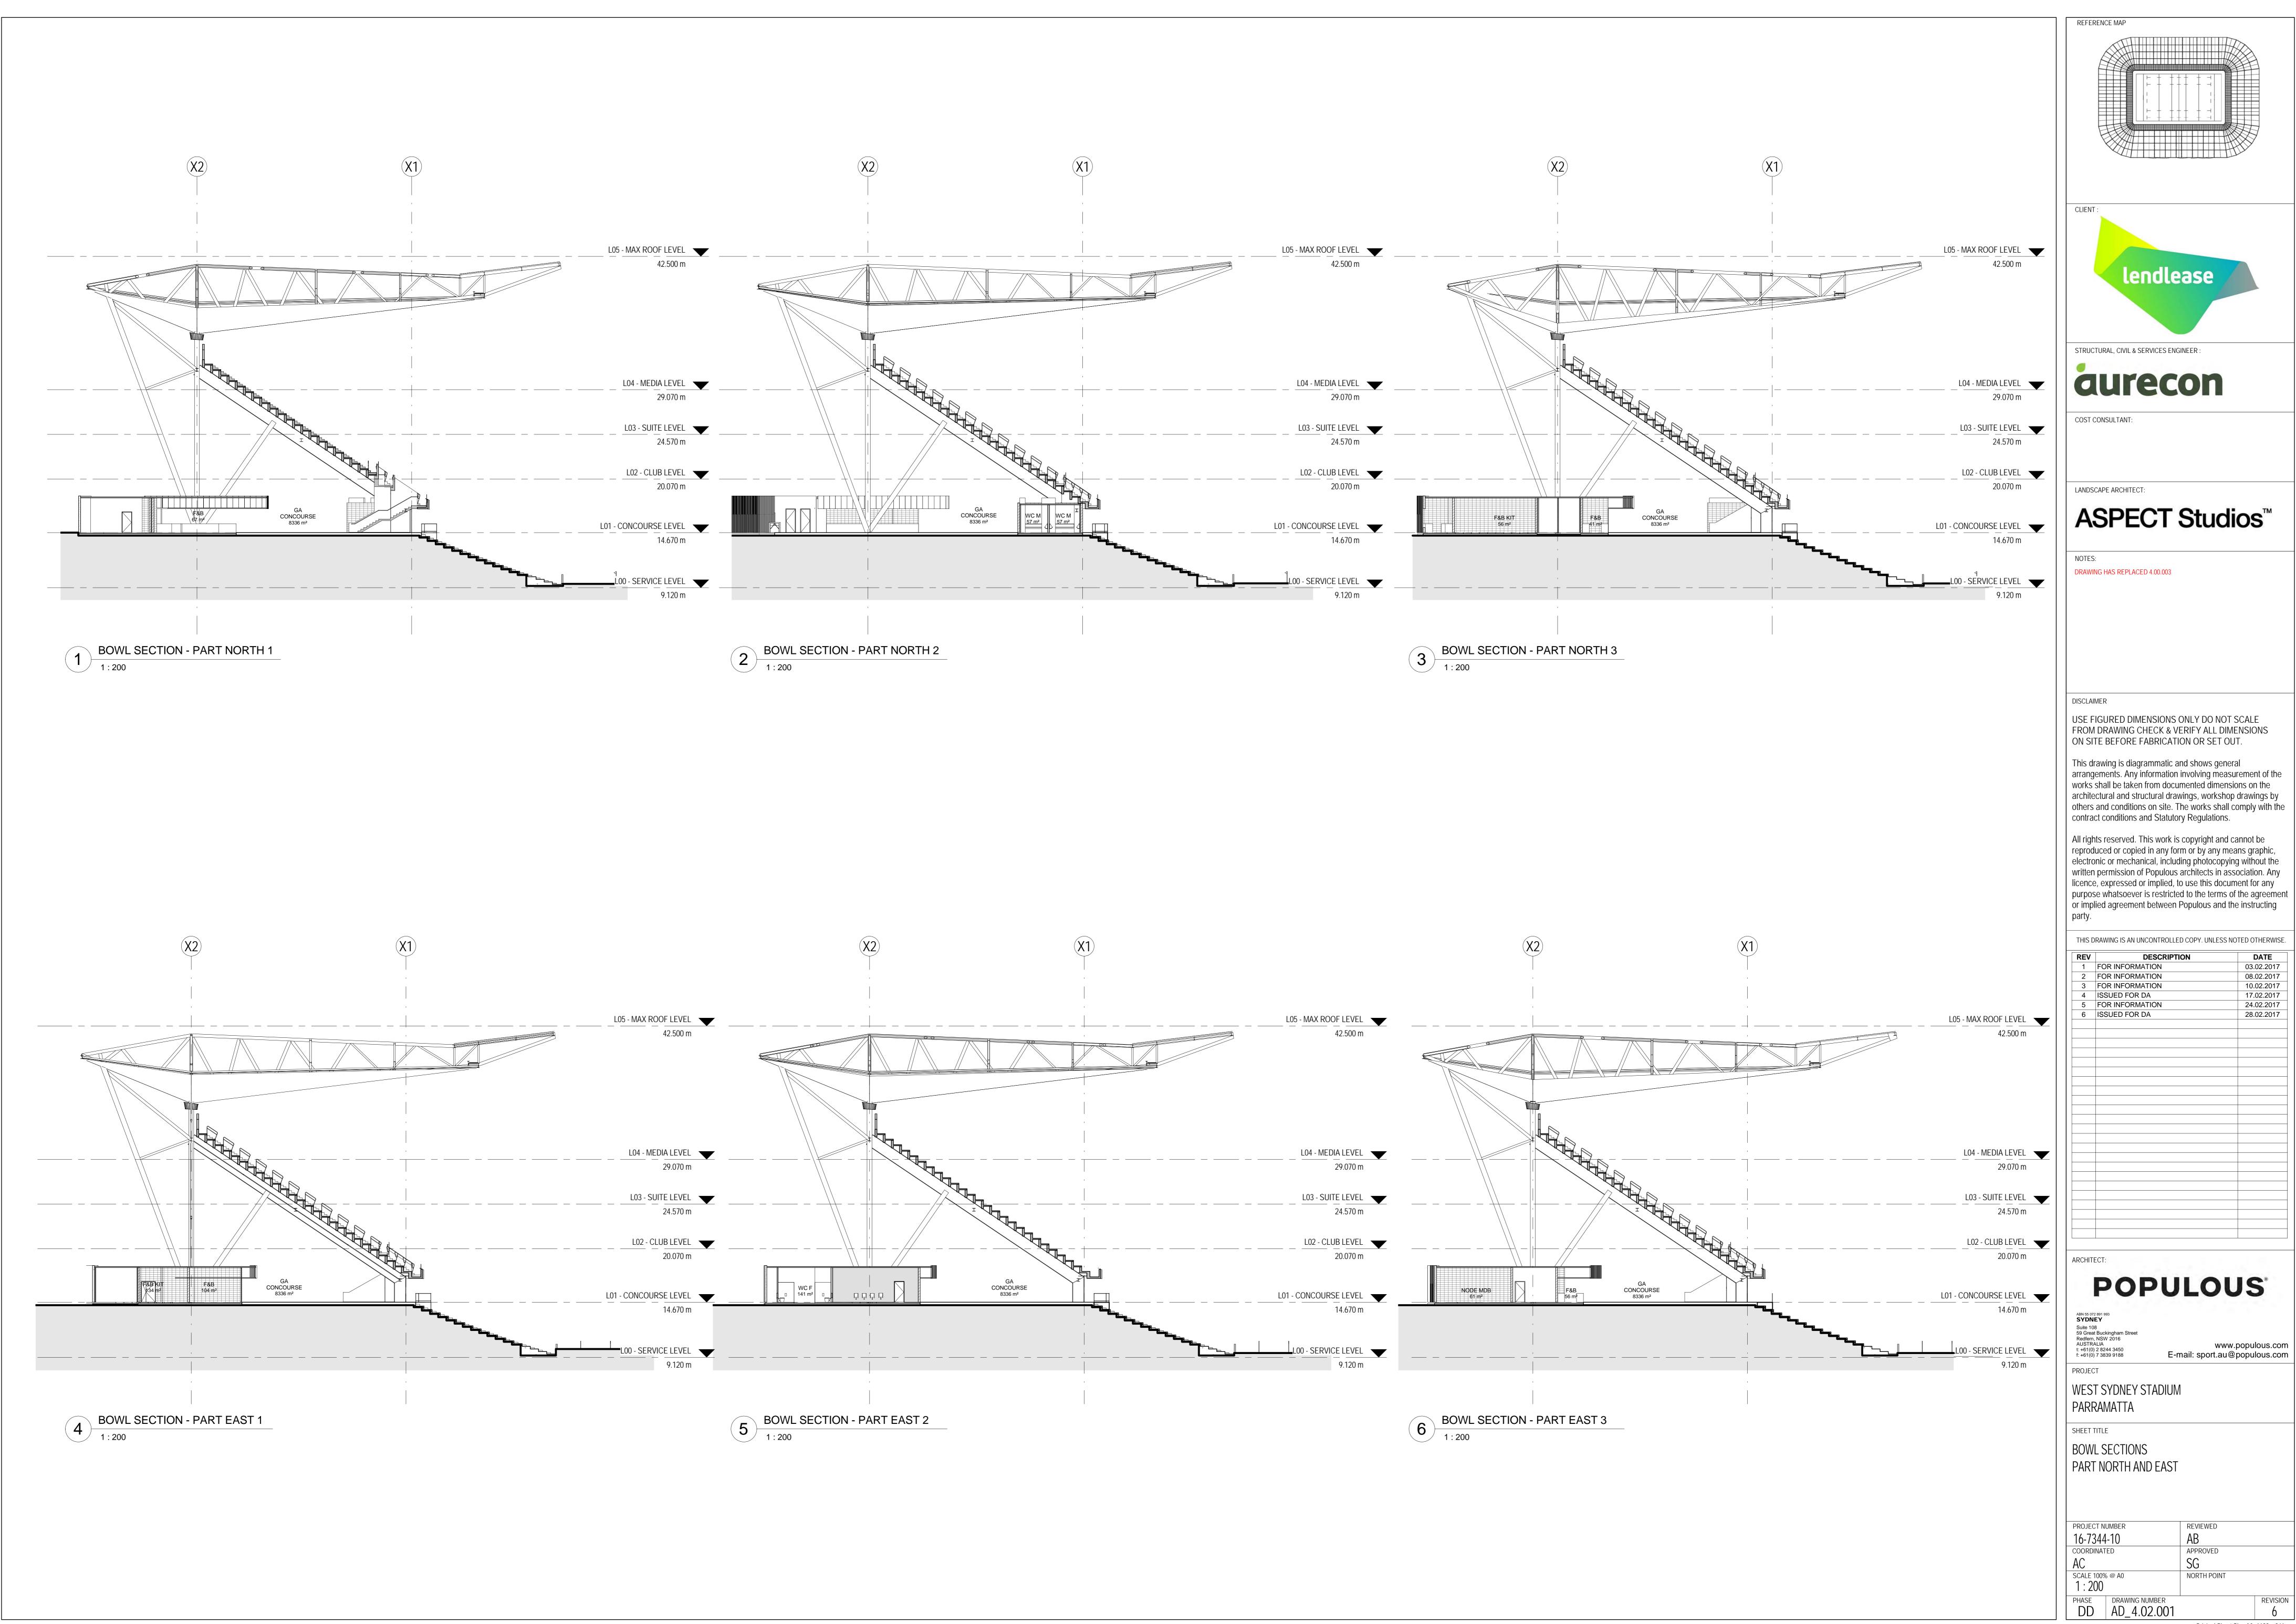

SHEET TITLE

GA SECTIONS

PART EAST WEST

PROJECT NUMBER

16-7344-10

COORDINATED

NT

SG

NORTH POINT

REVISION

7

GA SECTION - PART EAST

1:200

GA SECTION - PART WEST

1:200

Original Sheet Size A0 -1189 x 841mm