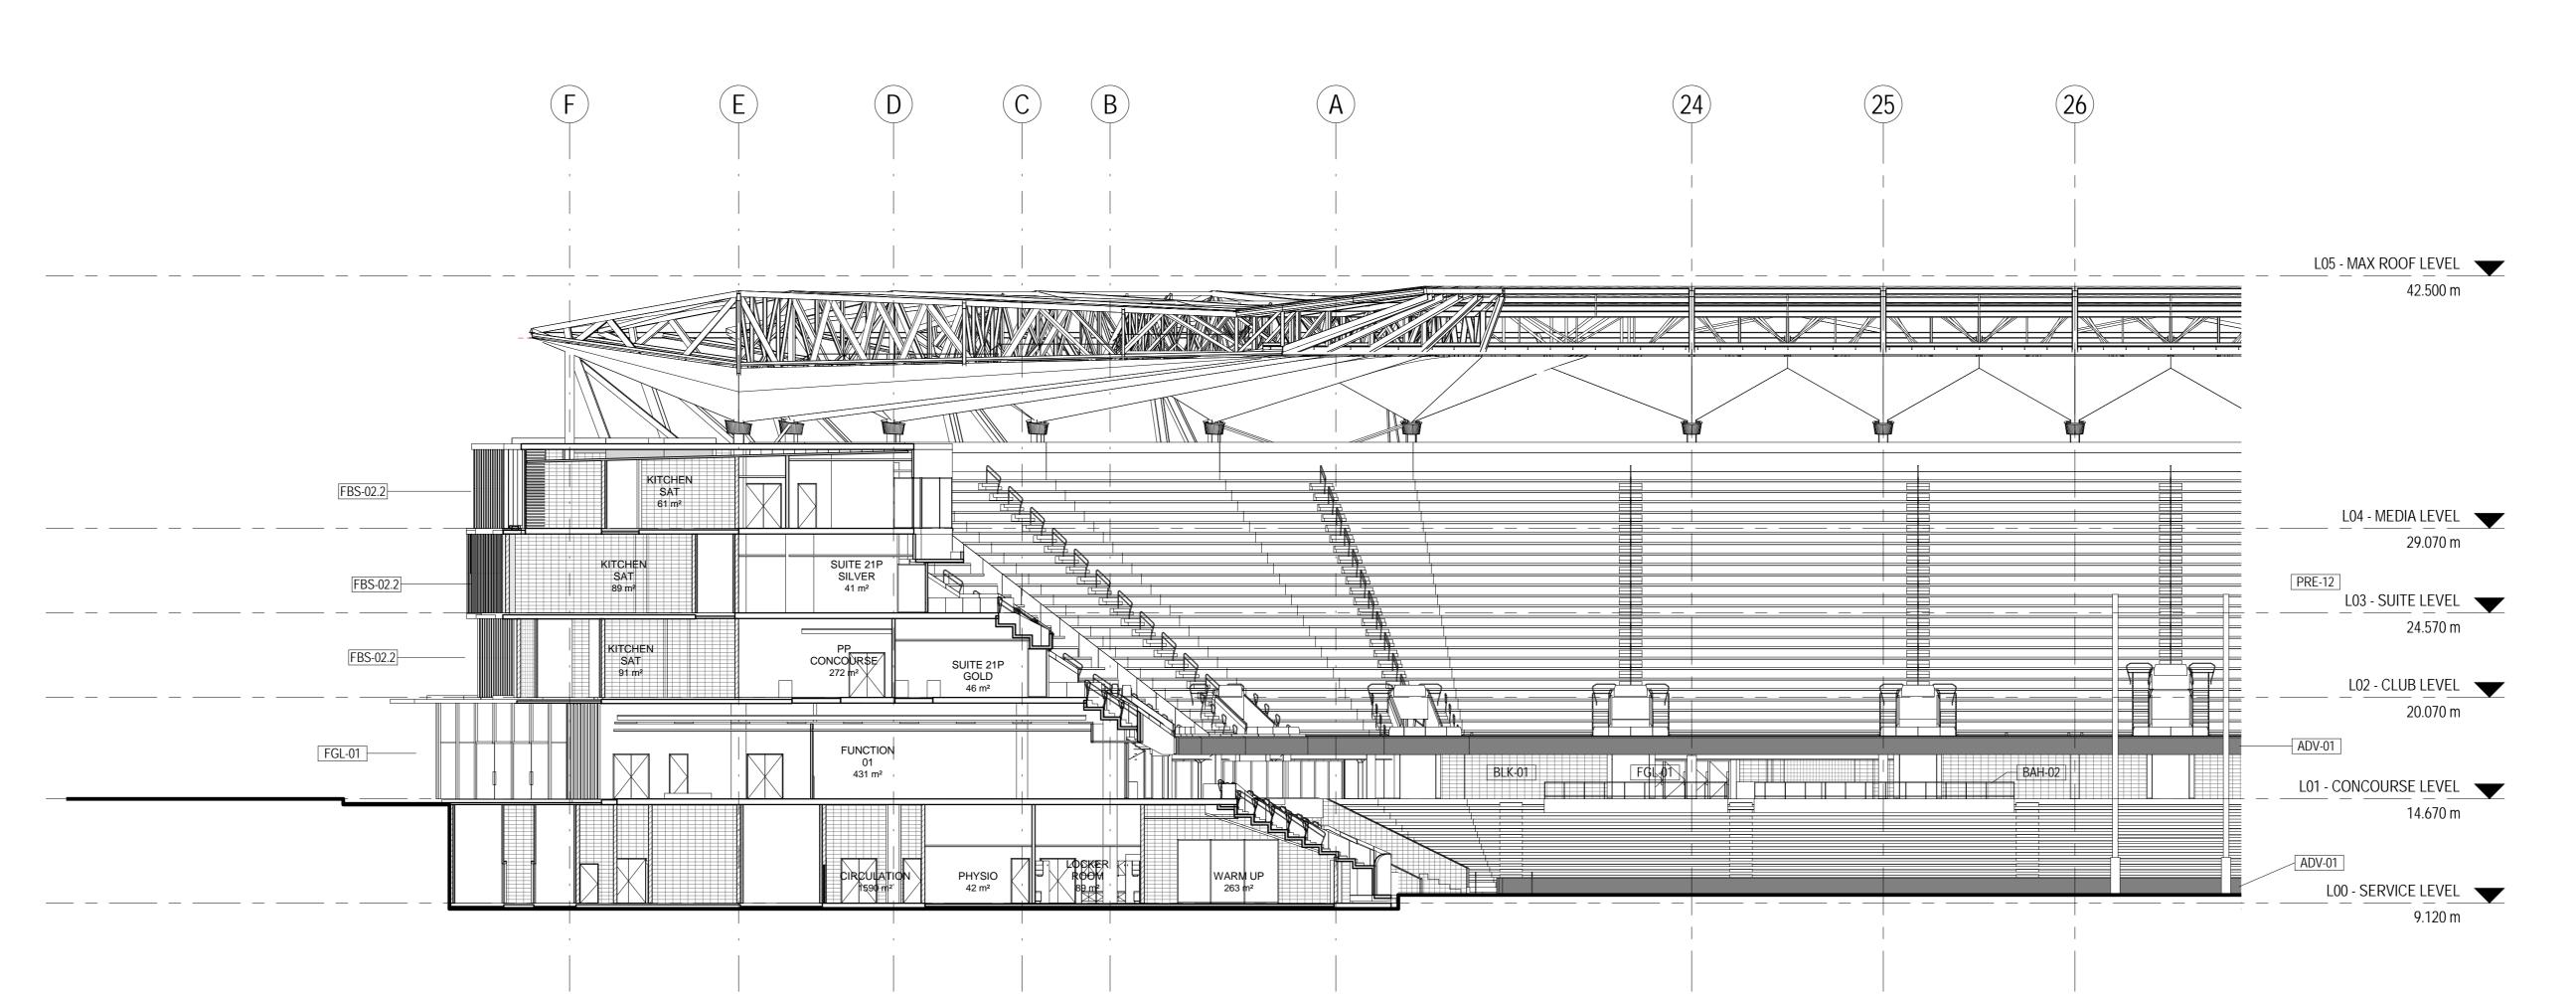

SHEET TITLE

GA SECTIONS

PART EAST WEST

PROJECT NUMBER

16-7344-10

COORDINATED

NT

SG

NORTH POINT

REVISION

7

GA SECTION - PART EAST

1:200

GA SECTION - PART WEST

1:200

Original Sheet Size A0 -1189 x 841mm