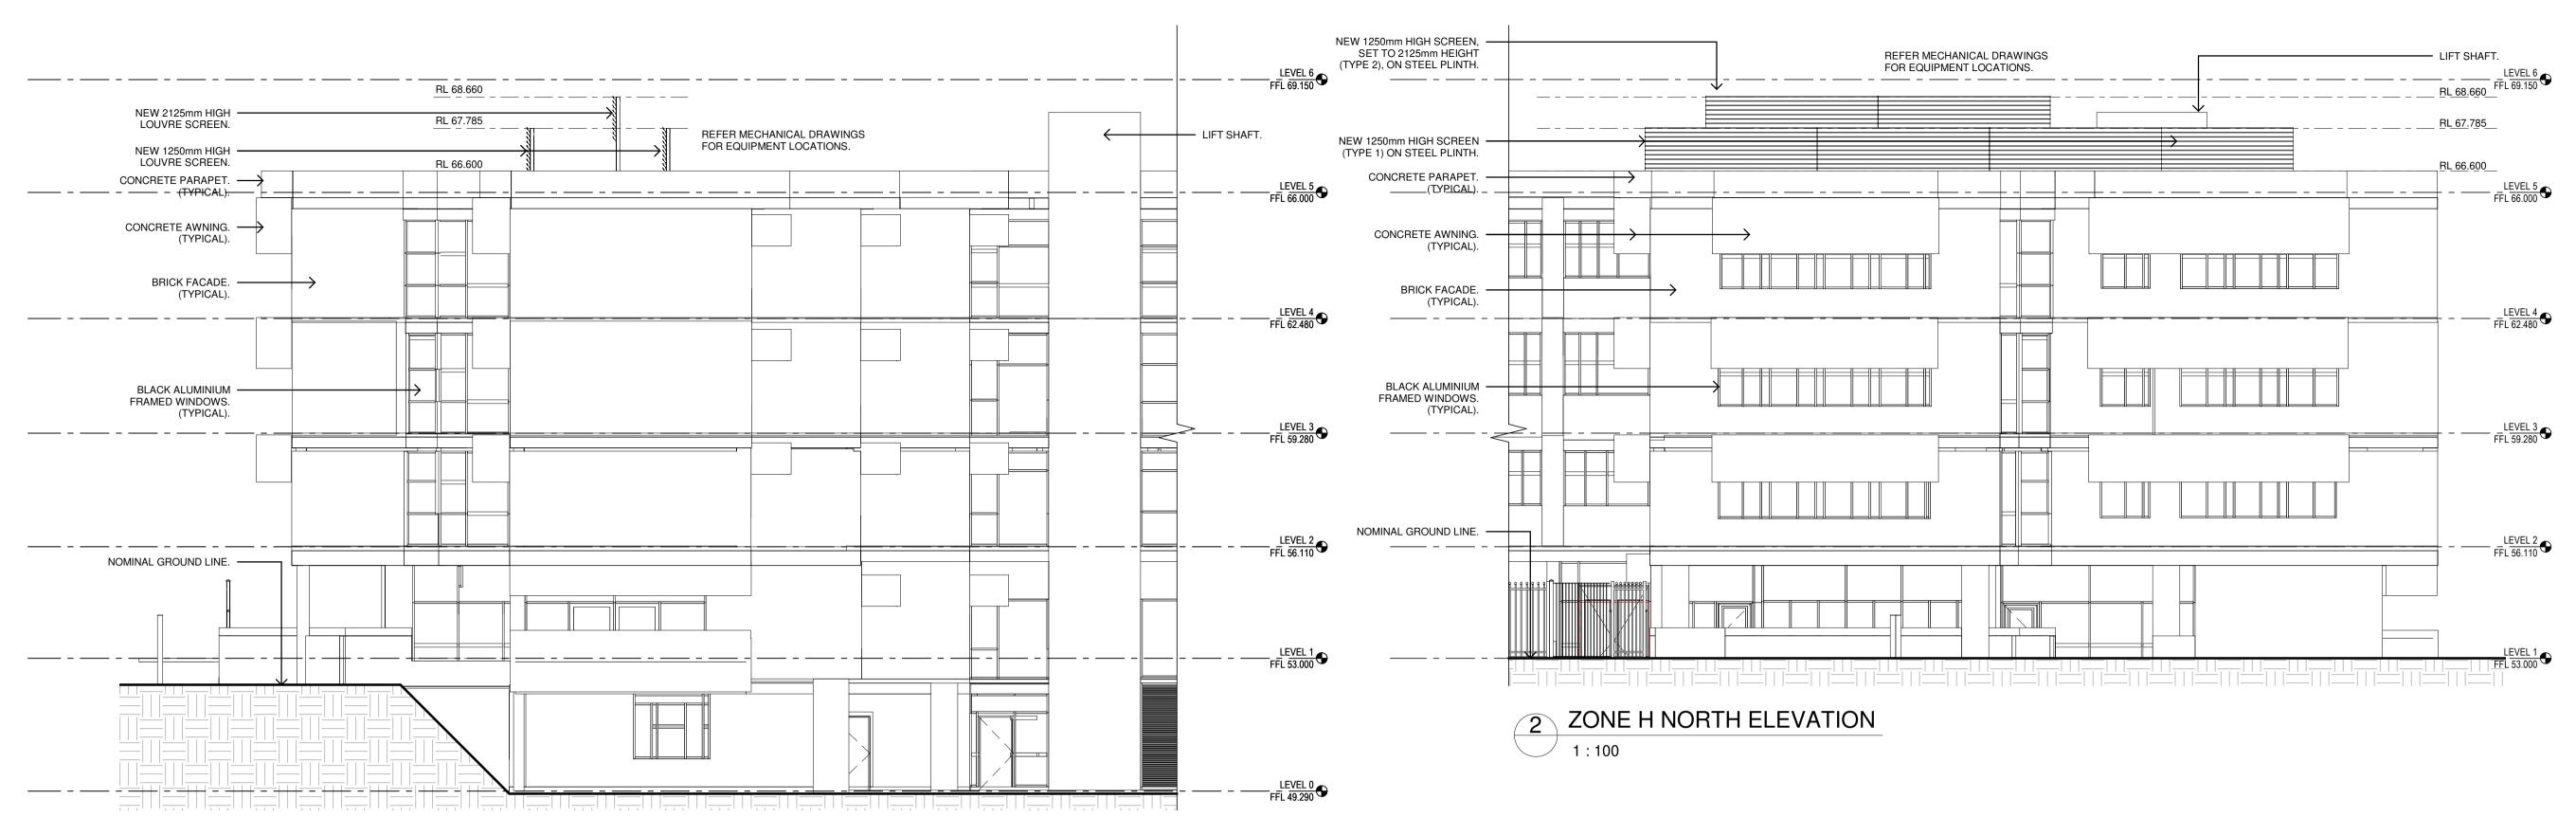

ZONE H WEST ELEVATION 

1:100

SITE PHOTO FROM NORTH

POWDERCOATING FINISH FOR ALUMINIUM LOUVRES DULUX POWDERCOAT RANGE ELECTRO - SHALE GREY FLAT 9067672F DLX0419 FIXINGS AND LOUVRE CARRIER FINISH: MATCH COLORBOND SHALE GREY FLAT (MATTE).

### Lindfield Learning Centre

at 100 ETON RD, LINDFIELD NSW 2070

for

SCHOOL INFRASTRUCTURE NSW

Drawing Title

Drawing Reference

ROOFTOP PLANT SCREENS ELEVATIONS

> Date 18/11/2021 12:15:11 PM Scale As indicated @ A1