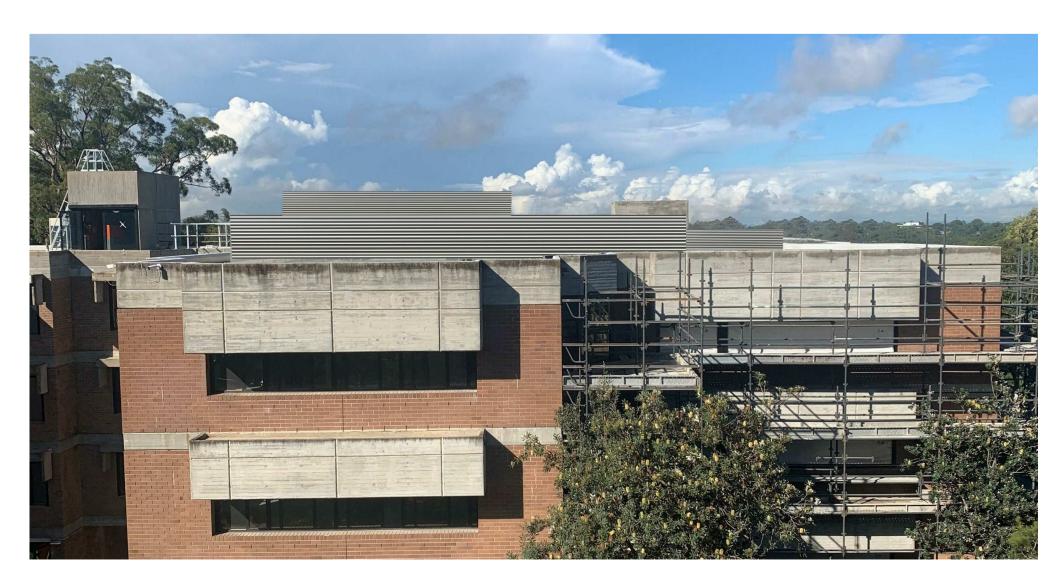

BUILDING MODEL FROM NORTH WITH SCREENS 4 1:1

ZONE H NORTH ELEVATION RENDER 3 <sup>/</sup> 1:1

6 ARTISTIC IMPRESSION - VIEW FROM NORTH