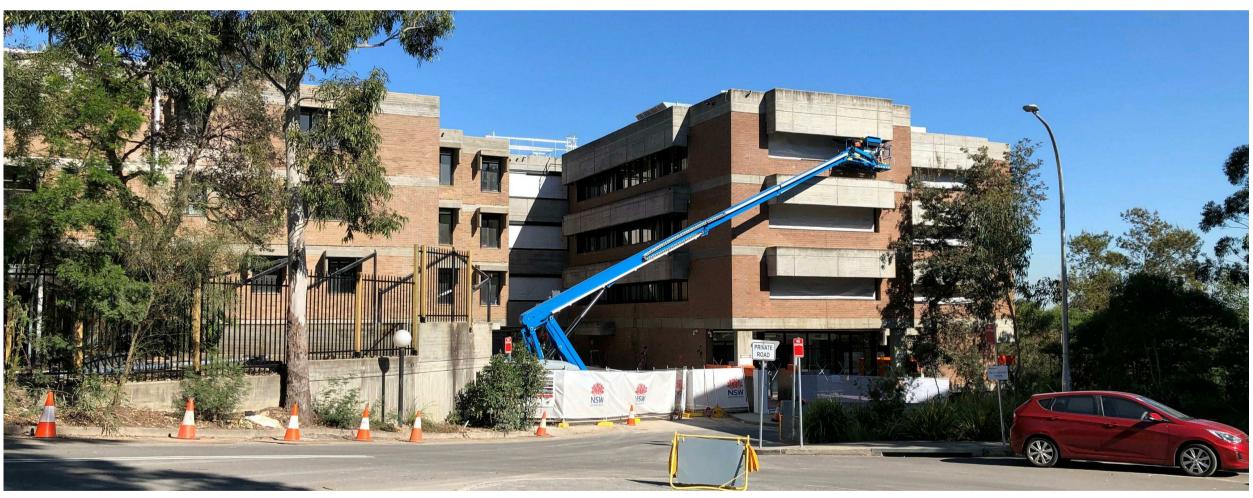

ZONE H WEST ELEVATION 

1:100

SITE PHOTO FROM NORTH

POWDERCOATING FINISH FOR ALUMINIUM LOUVRES DULUX POWDERCOAT RANGE ELECTRO - SHALE GREY FLAT 9067672F DLX0419 FIXINGS AND LOUVRE CARRIER FINISH: MATCH COLORBOND SHALE GREY FLAT (MATTE).