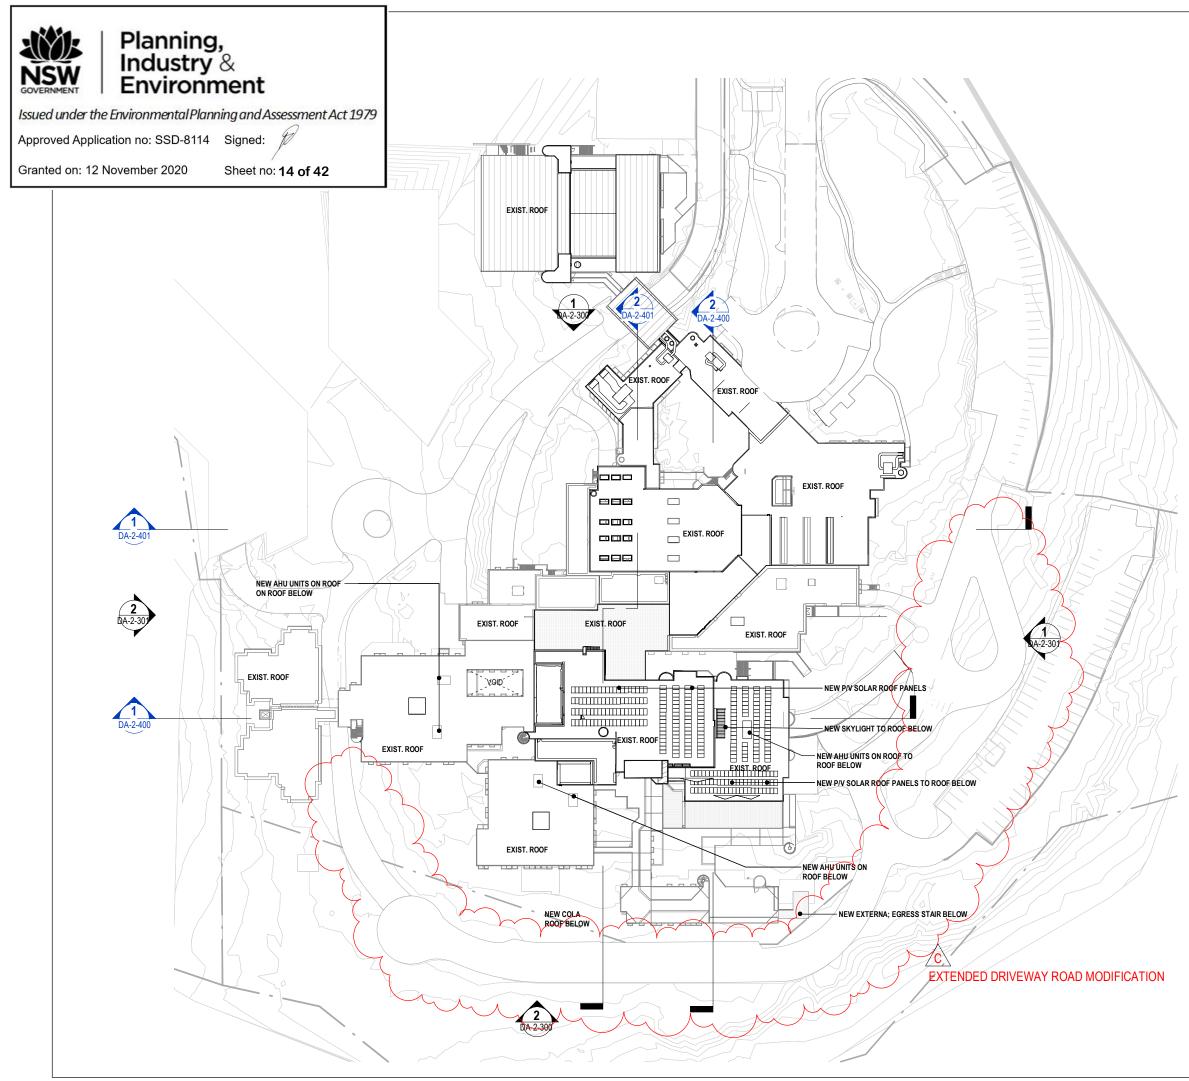

SURVEYOR Ph: (02) 9411 2777 SAVILLS Ph: (02) 8215 8888 PROJECT ARCHITECT DesignInc | Lacoste + Stevenson | bmc2 architects in Designinc Sydney PTY LIMITED ACN 003008820 12 / 77 PACIFIC HWY NORTH SYDNEY NSW 2060 AUSTRALIA PO BOX 651 NORTH SYDNEY NSW 2059 AUSTRALIA T + 612 8057 7109 F + 612 8057 7109 E sydney@sydney.designinc.com.au www.designinc.com.au Architecture Urban Design Interiors CLIENT SCHOOL STRUCTURE NSW PROJECT LINDFIELD LEARNING VILLAGE 100 ETON RD, LINDFIELD NSW 2070 TITLE PHASE 2 & 3 - PROPOSED FLOOR PLAN LEVEL 6 TG, CS, HC, RK DRAWN BY Ν Ð SC ALES 1:1000 @A3 PLOT DATE 21/03/2017 PROJECT Nº. P19-006 REVISION D DRAWING Nº. DA-2-206 DRAWING STATUS REVIEWED BY SIGNATURE DATE OR APPROV QUALITY CERTIFIED ISO 9001 DEVELOPMENT APPLICATION

C Copyright DesignInc Sydney Pty Limited



|                        | © Copyright Des                                                                                                                                                                                                                                                                                                                         |                                  |                                                                      |                                                                                                 |                                      |  |  |  |
|------------------------|-------------------------------------------------------------------------------------------------------------------------------------------------------------------