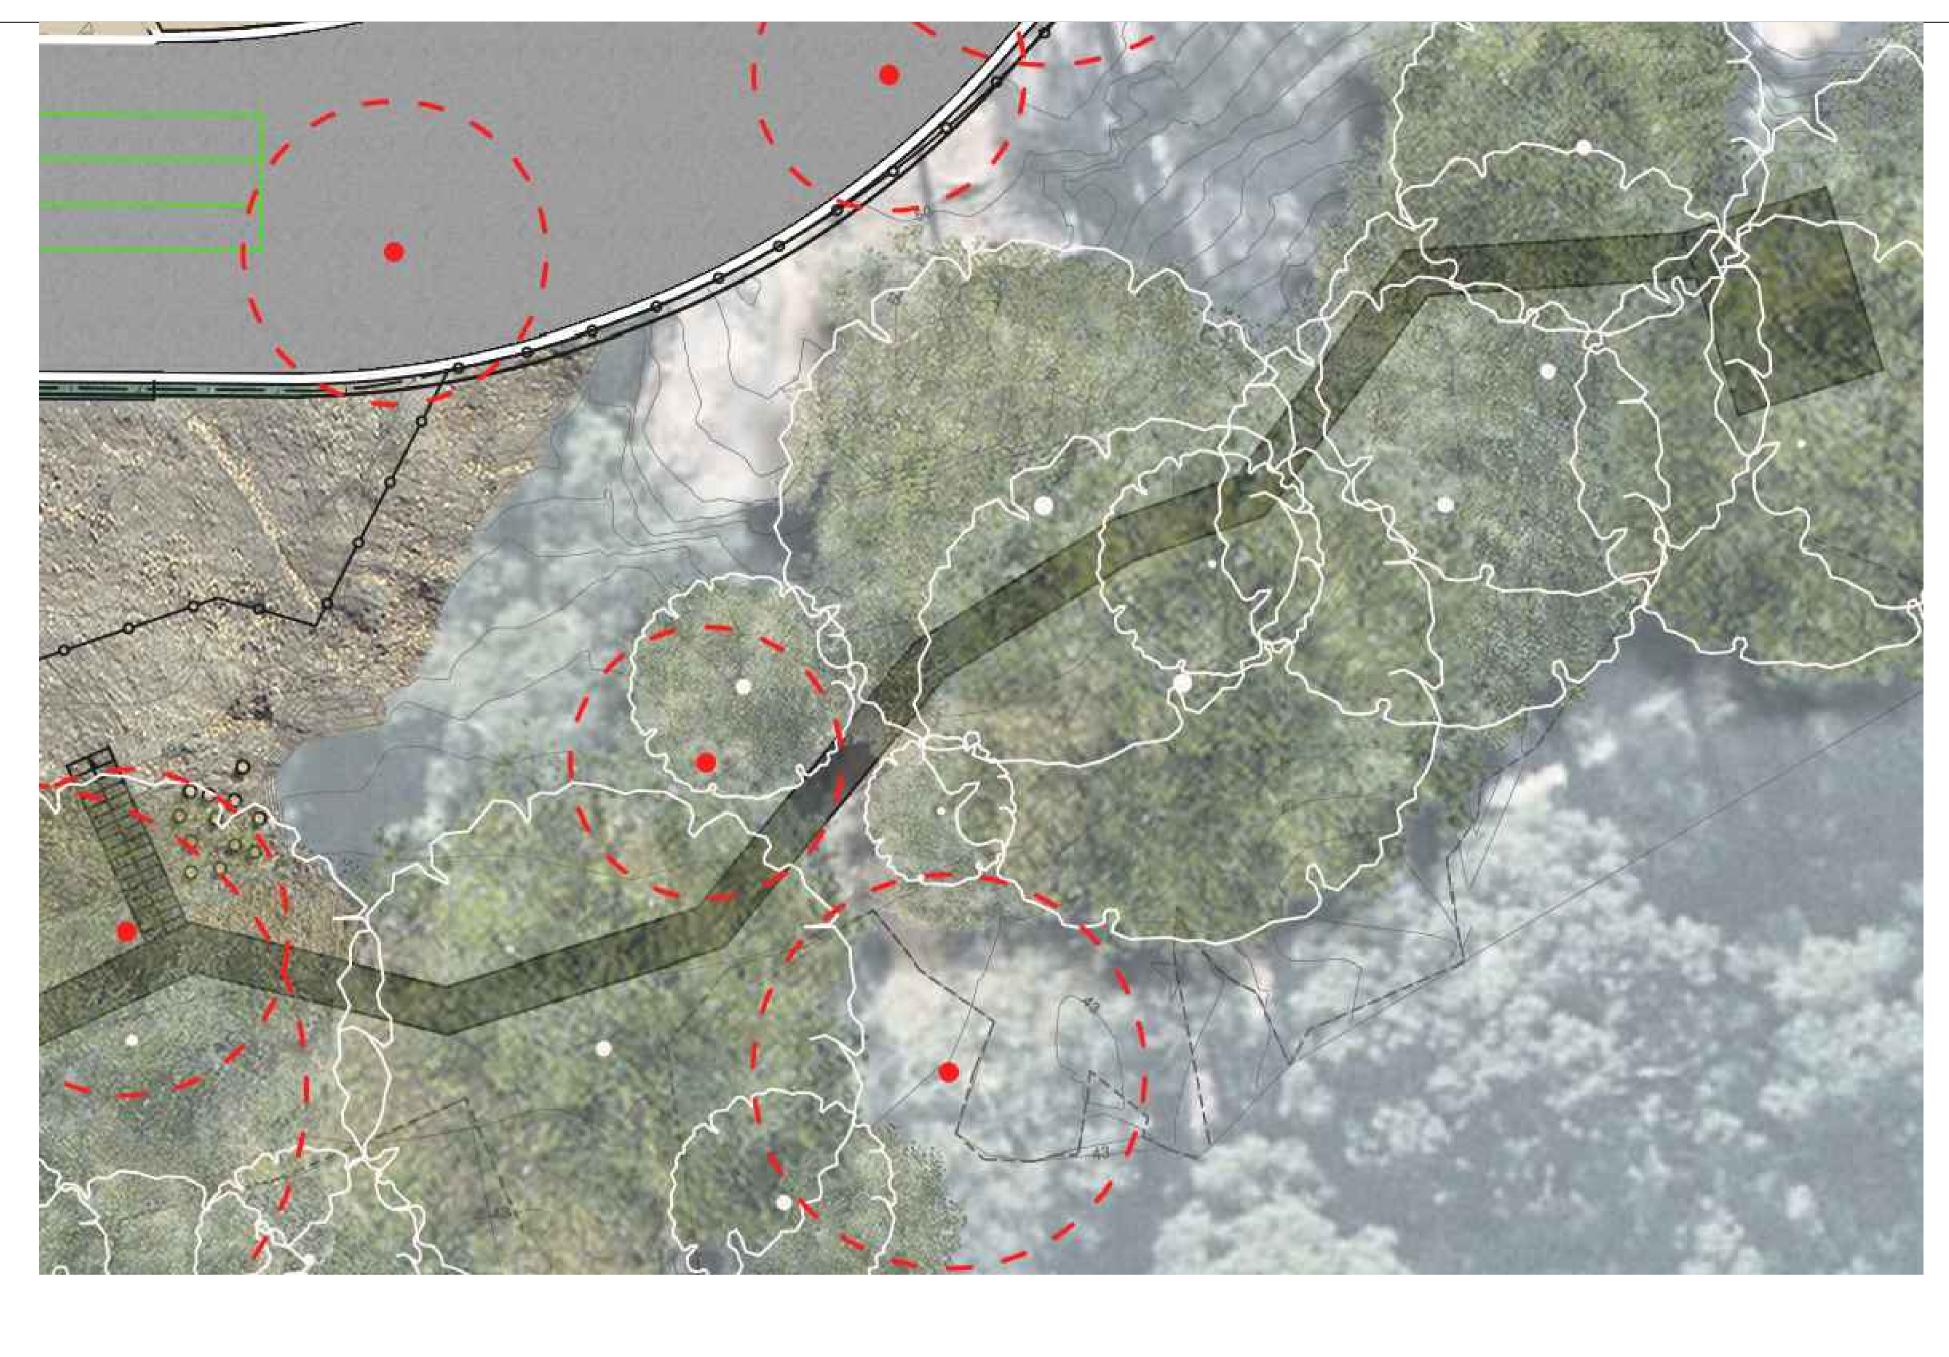

| JH     |  |  |  |
| С            | 12/07/2019                                                                     | PRELIMINARY SS DA                | JH     |  |  |  |
| D            | 22/07/2019                                                                     | SS DA                            | JH     |  |  |  |
| E            | 29/08/2019                                                                     | SS DA                            | JH     |  |  |  |
| F            | 02/09/2019                                                                     | REMOVED TREE CORRECTION FOR SSDA | JH     |  |  |  |
| G            | 17/04/2020                                                                     | SS DA                            | MD     |  |  |  |

ZONE PLAN











**1** FIBRE-REINFORCED PLASTIC BOARDWALK

# Landscape Blow Up Plan 5 The Boardwalk Precinct

- FRP boardwalk access through an immersive bush precinct.
- Exact location of the boardwalk will be subject to detailed survey and location study
- Cantilevered viewing platform at easterly point for informal learning, presentations and ecology study.

# Boardwalk Design and Materiality

Balustrades and handrails will be simple in design, matt in colour and fire resistant. The final design will incorporate a combination of steel framing with piers in concrete footings below ground where possible, or steel supports on powercoated base plates on the rock where applicable and Treadwell FRP products that are produced with fire retardant raw materials with confirmed conformance to ASTM E84-09. Th