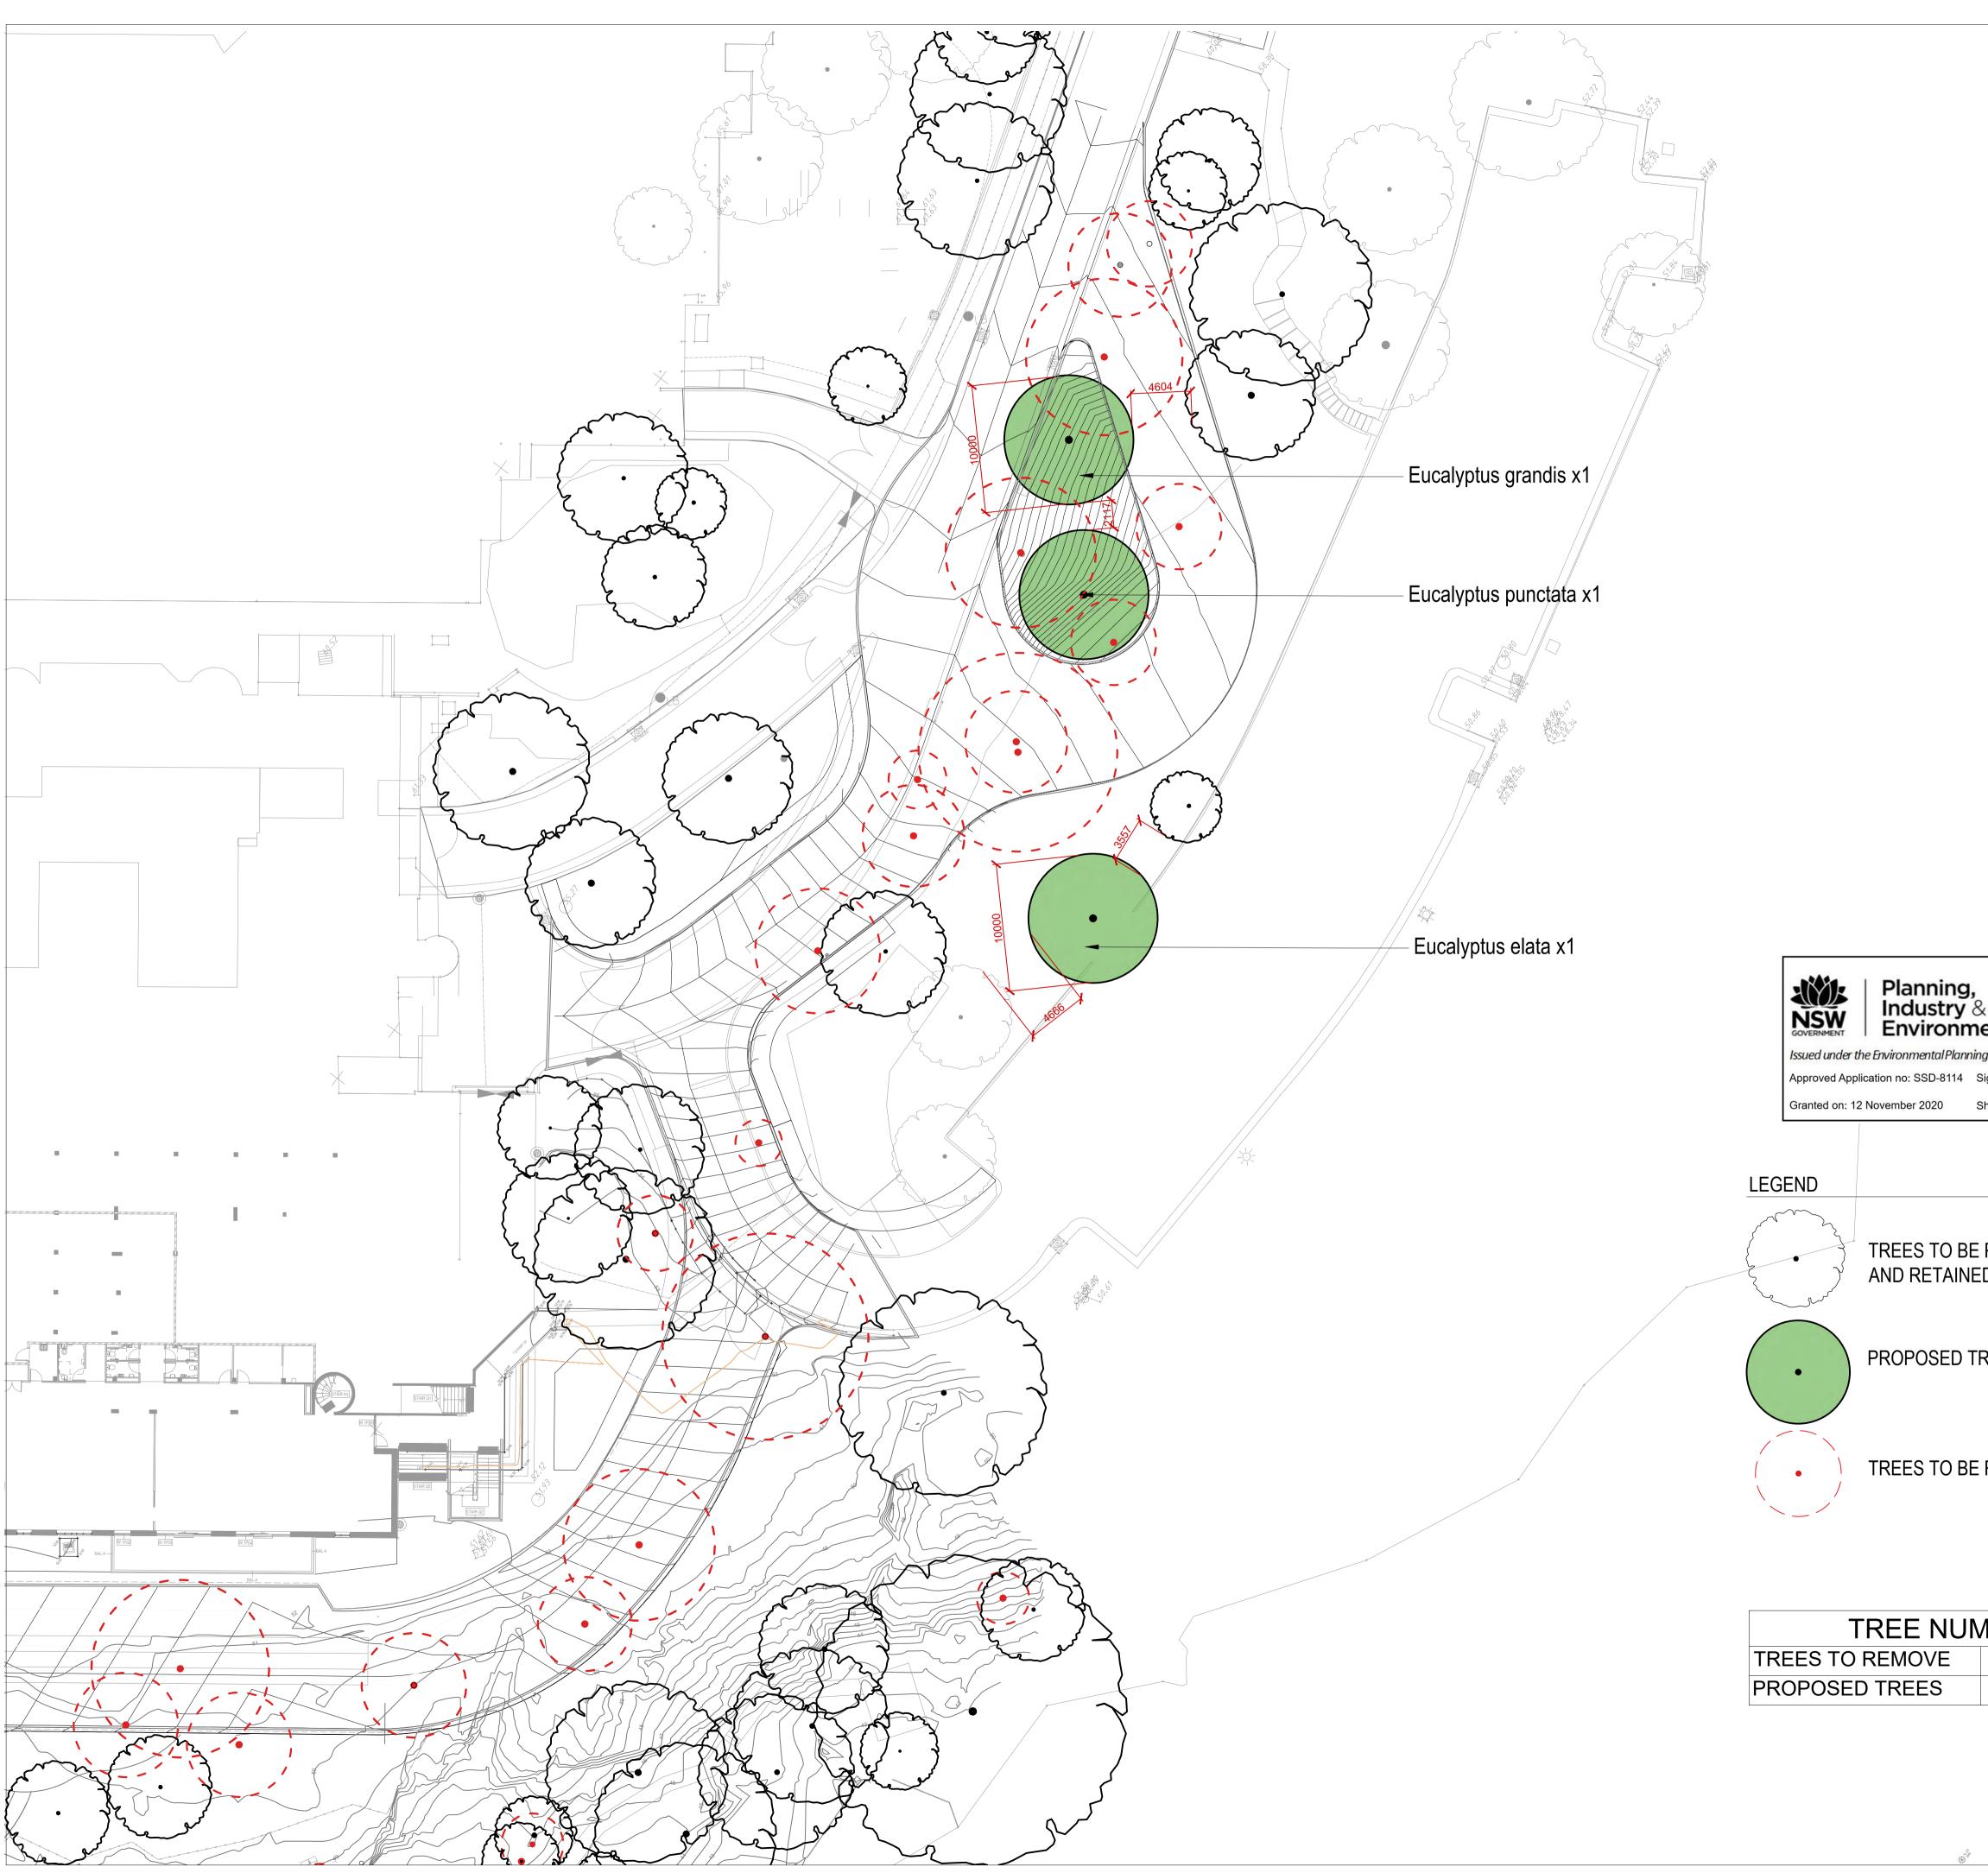

| DATE                |
|           |                    | O                                                                                                                                                         | OILIDIEITUD VI VIII III                      | WITH LATENCE 10 /                    | 2KII HUIZUL URSIUH HAS                                                       | DGGU ABUURA         |
|           |                    | QUALITY CERTIFIED cor<br>ISO 9001 By                                                                                                                      | onforming to the req                         | uirements of the this drawing ha     | e Project M.S. Plan. Init<br>s been prepared in confo                        | tialling the "Drawn |





| & <b>Signed:</b><br>Sheet no: <b>42 out of 42</b> |         |
|---------------------------------------------------|---------|
| E PROTECTED<br>ED                                 |         |
| REES                                              |         |
| EREMOVED                                          |         |
| MBERS                                             | 48<br>7 |
|                                                   |         |

| This drawing<br>Act 1968, no                                         | part of this drawing may in any ransmitted without the prior wr                                                                                             | y Limited<br>rights are reserved. Unless permitit<br>r form or by any means be reprodu<br>itten permission of the copy