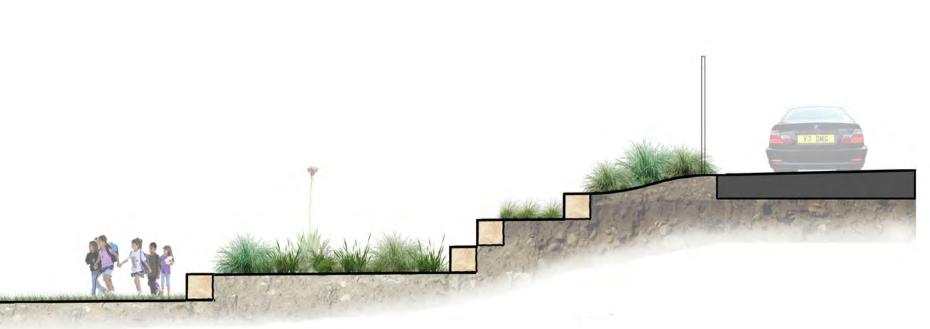

e plaza space and terraced sandstone amphitheater for informal outdoor learning. The area is bordered by open lawn areas and managed bush character with vegetated WSUD swales dispersing water throughout.

Inclusions are:

- Shelter structures at the upper terraced platform
- Natural coloured concrete plaza and steps.
- Concrete ramps and steps tying in with natural levels and features
- Sandstone log amphitheater for informal learning with crushed
- sandstone flooring
- Parkour trail to the south
- Existing trees retained



STABILISED CRUSHED SANDSTONE 1 2 SHELTERS - REFER LA-2-0014 FOR DETAIL

Planning, Industry & NSW Environment

Issued under the Environmental Planning and Assessment Act 1979 Approved Application no: SSD-8114 Signed: Granted on: 12 November 2020 Sheet no: 26 out of 42



• Lawn terrace with areas of exposed rock and furniture elements



|                                      | amendment at the discret<br>imited is not liable for an