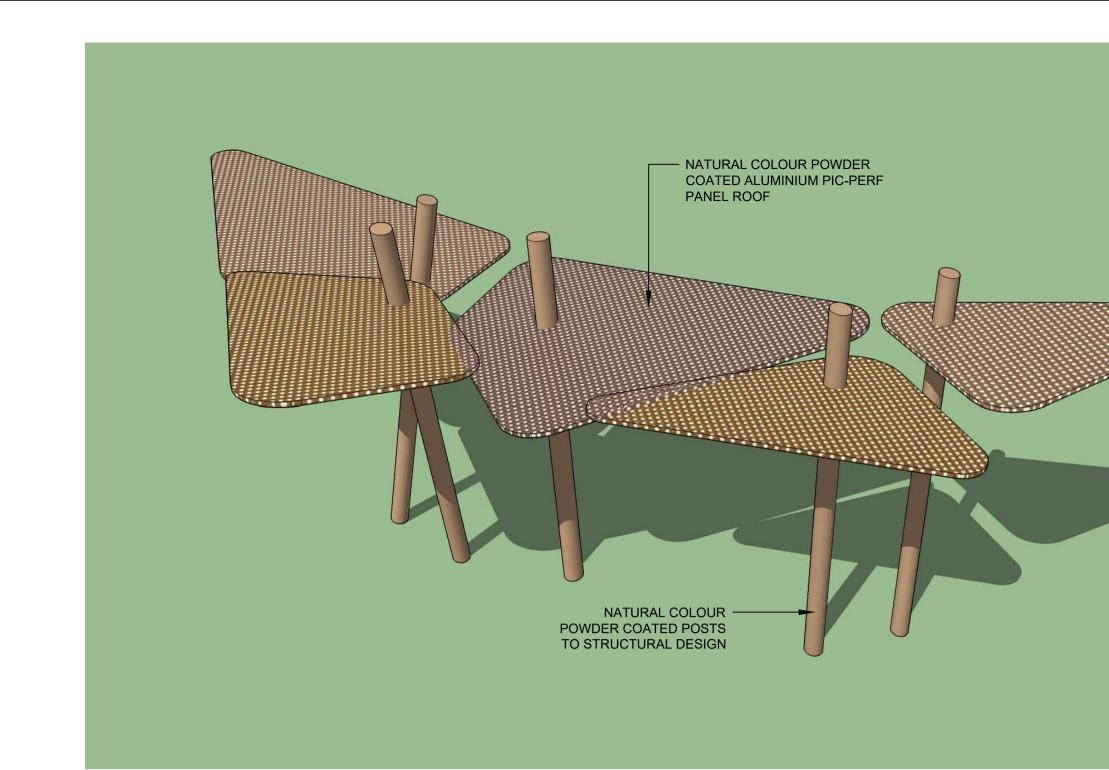

|           |               | MOLITION LEGEND:<br>AGE 2 WORKS                                                                         | C Copyright DesignInc Sydney Pty Limited<br>This drawing is protected by copyright. All rights are reserved. Unless permitted under the<br>Copyright Act 1968, no part of this drawing may in any form or by any means be reproduced,                                             |
|-----------|---------------|---------------------------------------------------------------------------------------------------------|-----------------------------------------------------------------------------------------------------------------------------------------------------------------------------------------------------------------------------------------------------------------------------------|
| ESE       | BOU           | NDARY LINE                                                                                              | published, broadcast or transmitted without the prior written permission of the copyright owner.<br><b>Please note</b><br>If the Status of this drawing is not signed off For Construction it may be subject to change, alteration                                                |
| 19        |               | TING COLUMN TO REMAIN                                                                                   | or amendment at the discretion of Designicular for Constitution in this be subject to Sydney Pty<br>Limited is not liable for any loss, damage, harm or injury whether special, consequential, direct or<br>indirect, suffered by you or any other person as a result of your use |
|           |               | TING WALLS TO BE                                                                                        | of this drawing for construction purposes.<br>Figured dimensions take preference to scale readings. Verify all dimensions on site.                                                                                                                                                |
|           |               | TING FLOORING FINISH TO BE                                                                              | Report any discrepancies to the Architect for decision before proceeding with the work. Nominated Architects Sandeep Amin 7337   lan Armstrong 7260   Richard Does 8126 Cathryn Drew-Bredin 7269                                                                                  |
|           | REM           | OVED - STAGE 2 & 3<br>EXEMPTED WORKS IN EARLY                                                           | Mary Anne McGirr 10946   REVISIONS BY                                                                                                                                                                                                                                             |
|           | WOR           | RKS, SUBJECT TO SSD APPROVAL                                                                            | A         15/05/2020         ISSUE FOR TENDER         PA           B         15/06/2020         ISSUE FOR TENDER ADDENDUM         PA                                                                                                                                              |
| Hx        |               | OF SCOPE                                                                                                | C 07/08/2020 ISSUE FOR INFORMATION PA                                                                                                                                                                                                                                             |
|           | WINE          | DOWS TO BE REMOVED & OPENING                                                                            |                                                                                                                                                                                                                                                                                   |
|           | ZON           | E BOUNDARIES — — —                                                                                      |                                                                                                                                                                                                                                                                                   |
|           | FFL:<br>EFL:  | EXISTING FLOOR LEVEL                                                                                    |                                                                                                                                                                                                                                                                                   |
|           | FCL:<br>ECL:  |                                                                                                         |                                                                                                                                                                                                                                                                                   |
|           | NOTI          | <u>ES:</u>                                                                                              |                                                                                                                                                                                                                                                                                   |
|           |               | WINGS ARE TO BE READ IN CONJUNCTION WITH FOLLOWING:                                                     |                                                                                                                                                                                                                                                                                   |
|           | •             | GENERAL ARRANGEMENT PLANS 2300 SERIES                                                                   |                                                                                                                                                                                                                                                                                   |
|           | •             | SETOUT PLANS - 2600 SERIES<br>FINISHES PLANS & SCHEDULES - 2700 SERIES                                  |                                                                                                                                                                                                                                                                                   |
| EFL 6     | <u>• </u> .48 | WET AREA DETAILS 5600 SERIES (FOR FLOOR<br>PENETRATIONS AND SETDOWN)                                    |                                                                                                                                                                                                                                                                                   |
|           | •             | URBIS - 'SCHEDULE OF SIGNIFICANT ELEMENTS'                                                              |                                                                                                                                                                                                                                                                                   |
| $\square$ | 1.            | REFER TO HAZMAT REPORT FOR ASBESTOS<br>ITEMS TO BE REMOVED IN ACCORDANCE WITH                           |                                                                                                                                                                                                                                                                                   |
|           |               | THE CODE OF PRACTICE FOR THE SAFE USE OF<br>SYNTHETIC MINERAL FIBRES [NOHSC:2006(1990)]                 | KEY PLAN                                                                                                                                                                                                                                                                          |
|           | 2.            | CONTRACTOR TO CHECK ON SITE & NOTIFY<br>PRINCIPLE OF ANY UNFORESEEN STRUCTURAL                          |                                                                                                                                                                                                                                                                                   |
|           |               | OR SERVICE ITEMS EXPOSED DURING DEMOLITION                                                              |                                                                                                                                                                                                                                                                                   |
|           | 3.            | CONTRACTOR TO TAKE CARE DURING<br>DEMOLITION WORK TO ENSURE MINIMAL DAMAGE                              |                                                                                                                                                                                                                                                                                   |
|           |               | TO EXISTING BUILDING FABRIC EXTERNAL<br>WINDOWS & DOORS SHOWN TO BE REMOVED ARE                         |                                                                                                                                                                                                                                                                                   |
|           |               | ASBESTOS AFFECTED & AFTER REMOVAL THE<br>OPENINGS ARE TO BE SECURELY BOARDED UP                         |                                                                                                                                                                                                                                                                                   |
|           | 4             | FOR WEATHER & SECURITY PROTECTION<br>CAP OFF ALL SERVICES AFTER THE REMOVAL OF                          |                                                                                                                                                                                                                                                                                   |
|           |               | PLUMBING FIXTURES, ELECTRICAL CABLING,<br>COMMS INFRASTRUCTURE & FIRE HOSE REELS                        |                                                                                                                                                                                                                                                                                   |
|           | 5.            | AS REQUIRED<br>REMOVE EXISTING CARPET, SKIRTINGS,                                                       |                                                                                                                                                                                                                                                                                   |
|           |               | UNDERLAYS AND PREPARE FLOOR FOR NEW<br>CARPET IN SCHOOL (REFER TO CARPET                                |                                                                                                                                                                                                                                                                                   |
|           | 6.            | MANUFACTURES SPECIFICATIONS)<br>CAREFULLY REMOVE ALL SOLID TIMBER DOORS                                 |                                                                                                                                                                                                                                                                                   |
|           |               | INCLUDING DOOR TOP FIXED PANEL UNLESS<br>NOTED AND CAREFULLY STORE DOORS AS                             |                                                                                                                                                                                                                                                                                   |
|           |               | NOTED IN URBIS HERATIGE- 'SCHEDULE OF<br>SIGNIFICANT ELEMENTS'.                                         |                                                                                                                                                                                                                                                                                   |
|           | 7.            | REMOVE ALL ASBESTOS CORE FILLED DOORS /<br>FIRE RATED DOORS AND DOOR FRAMES DOORS.                      |                                                                                                                                                                                                                                                                                   |
| -         | 8.            | CAREFULLY REMOVE AND DISPOSE OF GLAZED<br>DOORS AND WINDOWS AS NOTED - MAKE GOOD                        |                                                                                                                                                                                                                                                                                   |
|           | 9.            | WALLS, FLOORS AND CEILINGS.<br>RETAIN EXISTING RECESSED LIGHTS ONLY AS                                  | CONSULTANTS<br>TRAFFIC<br>ENGINEER<br>Ph: (02) 9320 9320                                                                                                                                                                                                                          |
|           |               | NOTED (REFER TO URBIS HERATIGE - 'SCHEDULE<br>OF SIGNIFICANT ELEMENTS') - ALLOW TO MAKE                 | SERVICES<br>ENGINEER ERBAS AND ASSOCIATES<br>Ph: (02) 9437 1022                                                                                                                                                                                                                   |
|           |               | GOOD, CLEAN, RE-WIRE AND RE-GLOBE ANY<br>LIGHTS THAT ARE TO BE RETAINED.                                | FIRE STEPHEN GRUBITS & ASSOC.<br>Ph: (02) 92471444                                                                                                                                                                                                                                |
|           | 10.           | REMOVE ALL STAIR NOSINGS, HANDRAILS & TACTILES MAKE GOOD STAIRS IN PREPARATION                          | CIVIL AND<br>STRUCTURAL BIRZULIS ASSOCIATES<br>Ph: (02) 9555 7230                                                                                                                                                                                                                 |
|           |               | FOR NEW NOSINGS, HANDRAILS, TACTILES AND CARPET TO MANUFACTURES SPECIFICATIONS.                         | ENGINEER<br>BCA MBC<br>CONSULTANT Pb: (02) 00201520                                                                                                                                                                                                                               |
|           | 11.           | CAREFULLY REMOVE AND STORE ALL SPHERICAL LIGHTS ON ALL LEVELS (REFER TO URBIS -                         | QUANTITY WILDE AND WOOLLARD                                                                                                                                                                                                                                                       |
|           |               | 'SCHEDULE OF SIGNIFICANT ELEMENTS') ALLOW<br>TO MAKE GOOD, CLEAN, RE-WIRE, INSTALL AND                  | SURVEYOR         Ph: (02) 9411 2777           PROJECT         SAVILLS           MANAGER         Ph: (02) 8215 8888                                                                                                                                                                |
|           | 12.           | RE-GLOBE.<br>REMOVE AND STORE ALL CLOCKS ON ALL LEVELS                                                  | ARCHITECT                                                                                                                                                                                                                                                                         |
|           |               | (REFER TO URBIS - 'SCHEDULE OF SIGNIFICANT<br>ELEMENTS') ALLOW TO MAKE GOOD, CLEAN AND                  | DesignInc   Lacoste + Stevenson   bmc2                                                                                                                                                                                                                                            |
|           | 13.           | REINSTALL CLOCKS.<br>RETAIN AND MAKE GOOD, ALL EXISTING TILED &                                         | architects in association                                                                                                                                                                                                                                                         |
|           |               | TIMBER SILLS AROUND WINDOWS AND DOORS,<br>AS NOTED (REFER TO URBIS - 'SCHEDULE OF                       | Designinc Sydney PTY LIMITED ACN 003008820<br>L12 / 77 PACIFIC HWY NORTH SYDNEY NSW 2060 AUSTRALIA                                                                                                                                                                                |
|           | 4.4           | SIGNIFICANT ELEMENTS' & ARCHITECTURAL<br>DWGS FOR DETAILS)                                              | PO BOX 651 NORTH SYDNEY NSW 2059 AUSTRALIA<br>T +612 8905 7100 F +612 8905 7199<br>www.designinc.com.au E sydney@sydney.designinc.com.au                                                                                                                                          |
|           | 14.           | NEW PENETRATIONS FOR WET AREAS INCLUDING<br>WC, SINKS & FLOOR WASTES TO BE                              | Architecture Urban Design Interiors                                                                                                                                                                                                                                               |
|           | 15.           | COORDINATED WITH THE FLOOR FINISHES &<br>SERVICES DRAWINGS.<br>REMOVE ALL EXISTING WALL AND FLOOR TILES | CLIENT                                                                                                                                                                                                                                                                            |
|           | 13.           | INCLUDING CEMENT SCREED TO ALL WET AREAS.<br>MAKE GOOD SUBFLOOR SUFACES IN                              | SCHOOL                                                                                                                                                                                                                                                                            |
| _         |               | PREPARATION FOR NEW FLOOR AND WALL<br>FINISHES. REFER TO FINISHES PLANS FOR                             | INFRASTRUCTURE                                                                                                                                                                                                                                                                    |
|           | 16.           | DETAILS.<br>CAREFULLY REMOVE AND STORE ALL FIXED                                                        | NSW                                                                                                                                                                                                                                                                               |
|           |               | JOINERY UNLESS OTHERWISE NOTED. (REFER TO<br>URBIS - 'SCHEDULE OF SIGNIFICANT ELEMENTS'                 | PROJECT LINDFIELD LEARNING VILLAGE                                                                                                                                                                                                                                                |
| ſ         | 17.           | FOR ITEMS TO BE RETAINED)<br>REMOVE ALL SIGNAGE AND MAKE GOOD                                           | 100 ETON RD, LINDFIELD NSW 2070                                                                                                                                                                                                                                                   |
|           |               | SURFACES.<br>REMOVE AND CAP - OFF ALL REDUNDANT                                                         |                                                                                                                                                                                                                                                                                   |
|           |               | SERVICES INCLUDING, LIGHT FICTURES,<br>SENSORS, ILUMINATED SIGNAGE, LIGHT                               |                                                                                                                                                                                                                                                                                   |
|           |               | SWITCHES, GPO'S, PHONES, SPEAKERS, PA<br>SYSTEMS, CAMERAS. CABLE TRAYS BOXES AND                        | STAGE 2 - EXISTING &                                                                                                                                                                                                                                                              |
|           |               | CONDUITS, MECHANICAL DUCTS, SECURITY<br>SYSTEMS INCLUDING KEYPADS, CARD SWIPES,                         | DEMOLITION PLAN - LEVEL                                                                                                                                                                                                                                                           |
|           | 19.           | SENSORS AND MAKE GOOD SUFACES.<br>REMOVE ALL WINDOW BLINDS AND BLIND                                    | 4 - ZONE J - EARLY                                                                                                                                                                                                                                                                |
| 7         |               | PELMETS AND MAKE GOOD SURFACE<br>INPREPARATION FOR NEW BLINDS. (REFER TO                                | WORKS<br>DRAWN BY HC, NT, TG                                                                                                                                                                                                                                                      |
|           | 20.           | FINISHES PLANS FOR DETAILS).<br>ALLOW TO REMOVE AND REPLACE DAMAGED                                     | SCALES As indicated @ A1                                                                                                                                                                                                                                                          |
|           |               | OURDOOR TERRACE TILES TO AFECTED AREAS.<br>REFER TO WATERPROOFING CONSULTANTS 'BTS'                     | PLOT DATE 21/04/2017                                                                                                                                                                                                                                                              |
|           |               | REPORT FOR SCOPE OF WORKS TO TERRACE<br>AND ROOF AREAS.                                                 | PROJECT №.         P19-006         REVISIO           DRAWING №         AR 2 2104 I         C                                                                                                                                                                                      |
|           |               | ALL WORKS TO EXTERNAL AREAS INCLUDING                                                                   | DRAWING N . AN-2-2 1043<br>DRAWING STATUS REVIEWED BY SIGNATURE DATE                                                                                                                                                                                                              |
|           |               |                                                                                                         |                                                                                                                                                                                                                                                                                   |
|           | WALL          | TO FINAL SSD PLANNING APROVALS.                                                                         | FOR TENDER         RG           QUALITY CERTIFIED         Completion of the Drawing Status is evidence the design has been verified conforming to the requirements of the Project M.S. Plan. Initialling the                                                                      |