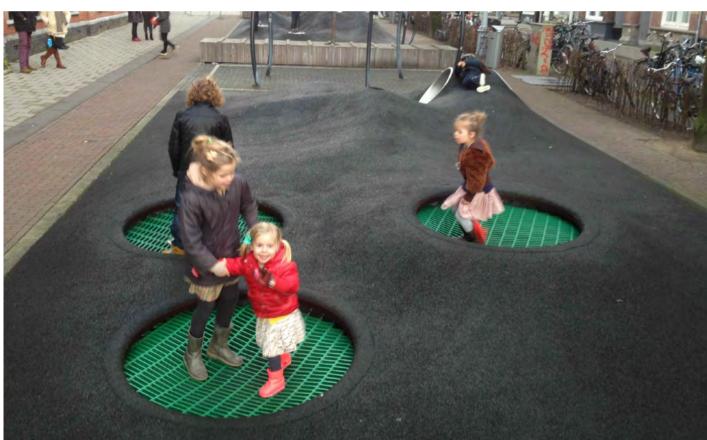

|           |               | MOLITION LEGEND:<br>AGE 2 WORKS                                                                         | C Copyright DesignInc Sydney Pty Limited<br>This drawing is protected by copyright. All rights are reserved. Unless permitted under the<br>Copyright Act 1968, no part of this drawing may in any form or by any means be reproduced,                                             |
|-----------|---------------|---------------------------------------------------------------------------------------------------------|-----------------------------------------------------------------------------------------------------------------------------------------------------------------------------------------------------------------------------------------------------------------------------------|
| ESE       | BOU           | NDARY LINE                                                                                              | published, broadcast or transmitted without the prior written permission of the copyright owner.<br><b>Please note</b><br>If the Status of this drawing is not signed off For Construction it may be subject to change, alteration                                                |
| 19        |               | TING COLUMN TO REMAIN                                                                                   | or amendment at the discretion of Designicular for Constitution in this be subject to Sydney Pty<br>Limited is not liable for any loss, damage, harm or injury whether special, consequential, direct or<br>indirect, suffered by you or any other person as a result of your use |
|           |               | TING WALLS TO BE                                                                                        | of this drawing for construction purposes.<br>Figured dimensions take preference to scale readings. Verify all dimensions on site.                                                                                                                                                |
|           |               | TING FLOORING FINISH TO BE                                                                              | Report any discrepancies to the Architect for decision before proceeding with the work. Nominated Architects Sandeep Amin 7337   lan Armstrong 7260   Richard Does 8126 Cathryn Drew-Bredin 7269                                                                                  |
|           | REM           | OVED - STAGE 2 & 3<br>EXEMPTED WORKS IN EARLY                                                           | Mary Anne McGirr 10946   REVISIONS BY                                                                                                                                                                                                                                             |
|           | WOR           | RKS, SUBJECT TO SSD APPROVAL                                                                            | A         15/05/2020         ISSUE FOR TENDER         PA           B         15/06/2020         ISSUE FOR TENDER ADDENDUM         PA                                                                                                                                              |
| Hx        |               | OF SCOPE                                                                                                | C 07/08/2020 ISSUE FOR INFORMATION PA                                                                                                                                                                                                                                             |
|           | WINE          | DOWS TO BE REMOVED & OPENING                                                                            |                                                                                                                                                                                                                                                                                   |
|           | ZON           | E BOUNDARIES — — —                                                                                      |                                                                                                                                                                                                                                                                                   |
|           | FFL:<br>EFL:  | EXISTING FLOOR LEVEL                                                                                    |                                                                                                                                                                                                                                                                                   |
|           | FCL:<br>ECL:  |                                                                                                         |                                                                                                                                                                                                                                                                                   |
|           | NOTI          | <u>ES:</u>                                                                                              |                                                                                                                                                                                                                                                                                   |
|           |               | WINGS ARE TO BE READ IN CONJUNCTION WITH FOLLOWING:                                                     |                                                                                                                                                                                                                                                                                   |
|           | •             | GENERAL ARRANGEMENT PLANS 2300 SERIES                                                                   |                                                                                                                                                                                                                                                                                   |
|           | •             | SETOUT PLANS - 2600 SERIES<br>FINISHES PLANS & SCHEDULES - 2700 SERIES                                  |                                                                                                                                                                                                                                                                                   |
| EFL 6     | <u>• </u> .48 | WET AREA DETAILS 5600 SERIES (FOR FLOOR<br>PENETRATIONS AND SETDOWN)                                    |                                                                                                                                                                                                                                                                                   |
|           | •             | URBIS - 'SCHEDULE OF SIGNIFICANT ELEMENTS'                                                              |                                                                                                                                                                                                                                                                                   |
| $\square$ | 1.            | REFER TO HAZMAT REPORT FOR ASBESTOS<br>ITEMS TO BE REMOVED IN ACCORDANCE WITH                           |                                                                                                                                                                                                                                                                                   |
|           |               | THE CODE OF PRACTICE FOR THE SAFE USE OF<br>SYNTHETIC MINERAL FIBRES [NOHSC:2006(1990)]                 | KEY PLAN                                                                                                                                                                                                                                                                          |
|           | 2.            | CONTRACTOR TO CHECK ON SITE & NOTIFY<br>PRINCIPLE OF ANY UNFORESEEN STRUCTURAL                          |                                                                                                                                                                                                                                                                                   |
|           |               | OR SERVICE ITEMS EXPOSED DURING DEMOLITION                                                              |                                                                                                                                                                                                                                                                                   |
|           | 3.            | CONTRACTOR TO TAKE CARE DURING<br>DEMOLITION WORK TO ENSURE MINIMAL DAMAGE                              |                                                                                                                                                                                                                                                                                   |
|           |               | TO EXISTING BUILDING FABRIC EXTERNAL<br>WINDOWS & DOORS SHOWN TO BE REMOVED ARE                         |                                                                                                                                                                                                                                                                                   |
|           |               | ASBESTOS AFFECTED & AFTER REMOVAL THE<br>OPENINGS ARE TO BE SECURELY BOARDED UP                         |                                                                                                                                                                                                                                                                                   |
|           | 4             | FOR WEATHER & SECURITY PROTECTION<br>CAP OFF ALL SERVICES AFTER THE REMOVAL OF                          |                                                                                                                                                                                                                                                                                   |
|           |               | PLUMBING FIXTURES, ELECTRICAL CABLING,<br>COMMS INFRASTRUCTURE & FIRE HOSE REELS                        |                                                                                                                                                                                                                                                                                   |
|           | 5.            | AS REQUIRED<br>REMOVE EXISTING CARPET, SKIRTINGS,                                                       |                                                                                                                                                                                                                                                                                   |
|           |               | UNDERLAYS AND PREPARE FLOOR FOR NEW<br>CARPET IN SCHOOL (REFER TO CARPET                                |                                                                                                                                                                                                                                                                                   |
|           | 6.            | MANUFACTURES SPECIFICATIONS)<br>CAREFULLY REMOVE ALL SOLID TIMBER DOORS                                 |                                                                                                                                                                                                                                                                                   |
|           |               | INCLUDING DOOR TOP FIXED PANEL UNLESS<br>NOTED AND CAREFULLY STORE DOORS AS                             |                                                                                                                                                                                                                                                                                   |
|           |               | NOTED IN URBIS HERATIGE- 'SCHEDULE OF<br>SIGNIFICANT ELEMENTS'.                                         |                                                                                                                                                                                                                                                                                   |
|           | 7.            | REMOVE ALL ASBESTOS CORE FILLED DOORS /<br>FIRE RATED DOORS AND DOOR FRAMES DOORS.                      |                                                                                                                                                                                                                                                                                   |
| -         | 8.            | CAREFULLY REMOVE AND DISPOSE OF GLAZED<br>DOORS AND WINDOWS AS NOTED - MAKE GOOD                        |                                                                                                                                                                                                                                                                                   |
|           | 9.            | WALLS, FLOORS AND CEILINGS.<br>RETAIN EXISTING RECESSED LIGHTS ONLY AS                                  | CONSULTANTS<br>TRAFFIC<br>ENGINEER<br>Ph: (02) 9320 9320                                                                                                                                                                                                                          |
|           |               | NOTED (REFER TO URBIS HERATIGE - 'SCHEDULE<br>OF SIGNIFICANT ELEMENTS') - ALLOW TO MAKE                 | SERVICES<br>ENGINEER ERBAS AND ASSOCIATES<br>Ph: (02) 9437 1022                                                                                                                                                                                                                   |
|           |               | GOOD, CLEAN, RE-WIRE AND RE-GLOBE ANY<br>LIGHTS THAT ARE TO BE RETAINED.                                | FIRE STEPHEN GRUBITS & ASSOC.<br>Ph: (02) 92471444                                                                                                                                                                                                                                |
|           | 10.           | REMOVE ALL STAIR NOSINGS, HANDRAILS & TACTILES MAKE GOOD STAIRS IN PREPARATION                          | CIVIL AND<br>STRUCTURAL BIRZULIS ASSOCIATES<br>Ph: (02) 9555 7230                                                                                                                                                                                                                 |
|           |               | FOR NEW NOSINGS, HANDRAILS, TACTILES AND CARPET TO MANUFACTURES SPECIFICATIONS.                         | ENGINEER<br>BCA MBC<br>CONSULTANT Pb: (02) 00201520                                                                                                                                                                                                                               |
|           | 11.           | CAREFULLY REMOVE AND STORE ALL SPHERICAL LIGHTS ON ALL LEVELS (REFER TO URBIS -                         | QUANTITY WILDE AND WOOLLARD                                                                                                                                                                                                                                                       |
|           |               | 'SCHEDULE OF SIGNIFICANT ELEMENTS') ALLOW<br>TO MAKE GOOD, CLEAN, RE-WIRE, INSTALL AND                  | SURVEYOR         Ph: (02) 9411 2777           PROJECT         SAVILLS           MANAGER         Ph: (02) 8215 8888                                                                                                                                                                |
|           | 12.           | RE-GLOBE.<br>REMOVE AND STORE ALL CLOCKS ON ALL LEVELS                                                  | ARCHITECT                                                                                                                                                                                                                                                                         |
|           |               | (REFER TO URBIS - 'SCHEDULE OF SIGNIFICANT<br>ELEMENTS') ALLOW TO MAKE GOOD, CLEAN AND                  | DesignInc   Lacoste + Stevenson   bmc2                                                                                                                                                                                                                                            |
|           | 13.           | REINSTALL CLOCKS.<br>RETAIN AND MAKE GOOD, ALL EXISTING TILED &                                         | architects in association                                                                                                                                                                                                                                                         |
|           |               | TIMBER SILLS AROUND WINDOWS AND DOORS,<br>AS NOTED (REFER TO URBIS - 'SCHEDULE OF                       | Designinc Sydney PTY LIMITED ACN 003008820<br>L12 / 77 PACIFIC HWY NORTH SYDNEY NSW 2060 AUSTRALIA                                                                                                                                                                                |
|           | 4.4           | SIGNIFICANT ELEMENTS' & ARCHITECTURAL<br>DWGS FOR DETAILS)                                              | PO BOX 651 NORTH SYDNEY NSW 2059 AUSTRALIA<br>T +612 8905 7100 F +612 8905 7199<br>www.designinc.com.au E sydney@sydney.designinc.com.au                                                                                                                                          |
|           | 14.           | NEW PENETRATIONS FOR WET AREAS INCLUDING<br>WC, SINKS & FLOOR WASTES TO BE                              | Architecture Urban Design Interiors                                                                                                                                                                                                                                               |
|           | 15.           | COORDINATED WITH THE FLOOR FINISHES &<br>SERVICES DRAWINGS.<br>REMOVE ALL EXISTING WALL AND FLOOR TILES | CLIENT                                                                                                                                                                                                                                                                            |
|           | 13.           | INCLUDING CEMENT SCREED TO ALL WET AREAS.<br>MAKE GOOD SUBFLOOR SUFACES IN                              | SCHOOL                                                                                                                                                                                                                                                                            |
| _         |               | PREPARATION FOR NEW FLOOR AND WALL<br>FINISHES. REFER TO FINISHES PLANS FOR                             | INFRASTRUCTURE                                                                                                                                                                                                                                                                    |
|           | 16.           | DETAILS.<br>CAREFULLY REMOVE AND STORE ALL FIXED                                                        | NSW                                                                                                                                                                                                                                                                               |
|           |               | JOINERY UNLESS OTHERWISE NOTED. (REFER TO<br>URBIS - 'SCHEDULE OF SIGNIFICANT ELEMENTS'                 | PROJECT LINDFIELD LEARNING VILLAGE                                                                                                                                                                                                                                                |
| ſ         | 17.           | FOR ITEMS TO BE RETAINED)<br>REMOVE ALL SIGNAGE AND MAKE GOOD                                           | 100 ETON RD, LINDFIELD NSW 2070                                                                                                                                                                                                                                                   |
|           |               | SURFACES.<br>REMOVE AND CAP - OFF ALL REDUNDANT                                                         |                                                                                                                                                                                                                                                                                   |
|           |               | SERVICES INCLUDING, LIGHT FICTURES,<br>SENSORS, ILUMINATED SIGNAGE, LIGHT                               |                                                                                                                                                                                                                                                                                   |
|           |               | SWITCHES, GPO'S, PHONES, SPEAKERS, PA<br>SYSTEMS, CAMERAS. CABLE TRAYS BOXES AND                        | STAGE 2 - EXISTING &                                                                                                                                                                                                                                                              |
|           |               | CONDUITS, MECHANICAL DUCTS, SECURITY<br>SYSTEMS INCLUDING KEYPADS, CARD SWIPES,                         | DEMOLITION PLAN - LEVEL                                                                                                                                                                                                                                                           |
|           | 19.           | SENSORS AND MAKE GOOD SUFACES.<br>REMOVE ALL WINDOW BLINDS AND BLIND                                    | 4 - ZONE J - EARLY                                                                                                                                                                                                                                                                |
| 7         |               | PELMETS AND MAKE GOOD SURFACE<br>INPREPARATION FOR NEW BLINDS. (REFER TO                                | WORKS<br>DRAWN BY HC, NT, TG                                                                                                                                                                                                                                                      |
|           | 20.           | FINISHES PLANS FOR DETAILS).<br>ALLOW TO REMOVE AND REPLACE DAMAGED                                     | SCALES As indicated @ A1                                                                                                                                                                                                                                                          |
|           |               | OURDOOR TERRACE TILES TO AFECTED AREAS.<br>REFER TO WATERPROOFING CONSULTANTS 'BTS'                     | PLOT DATE 21/04/2017                                                                                                                                                                                                                                                              |
|           |               | REPORT FOR SCOPE OF WORKS TO TERRACE<br>AND ROOF AREAS.                                                 | PROJECT №.         P19-006         REVISIO           DRAWING №         AR 2 2104 I         C                                                                                                                                                                                      |
|           |               | ALL WORKS TO EXTERNAL AREAS INCLUDING                                                                   | DRAWING N . AN-2-2 1043<br>DRAWING STATUS REVIEWED BY SIGNATURE DATE                                                                                                                                                                                                              |
|           |               |                                                                                                         |                                                                                                                                                                                                                                                                                   |
|           | WALL          | TO FINAL SSD PLANNING APROVALS.                                                                         | FOR TENDER         RG           QUALITY CERTIFIED         Completion of the Drawing Status is evidence the design has been verified conforming to the requirements of the Project M.S. Plan. Initialling the                                                                      |