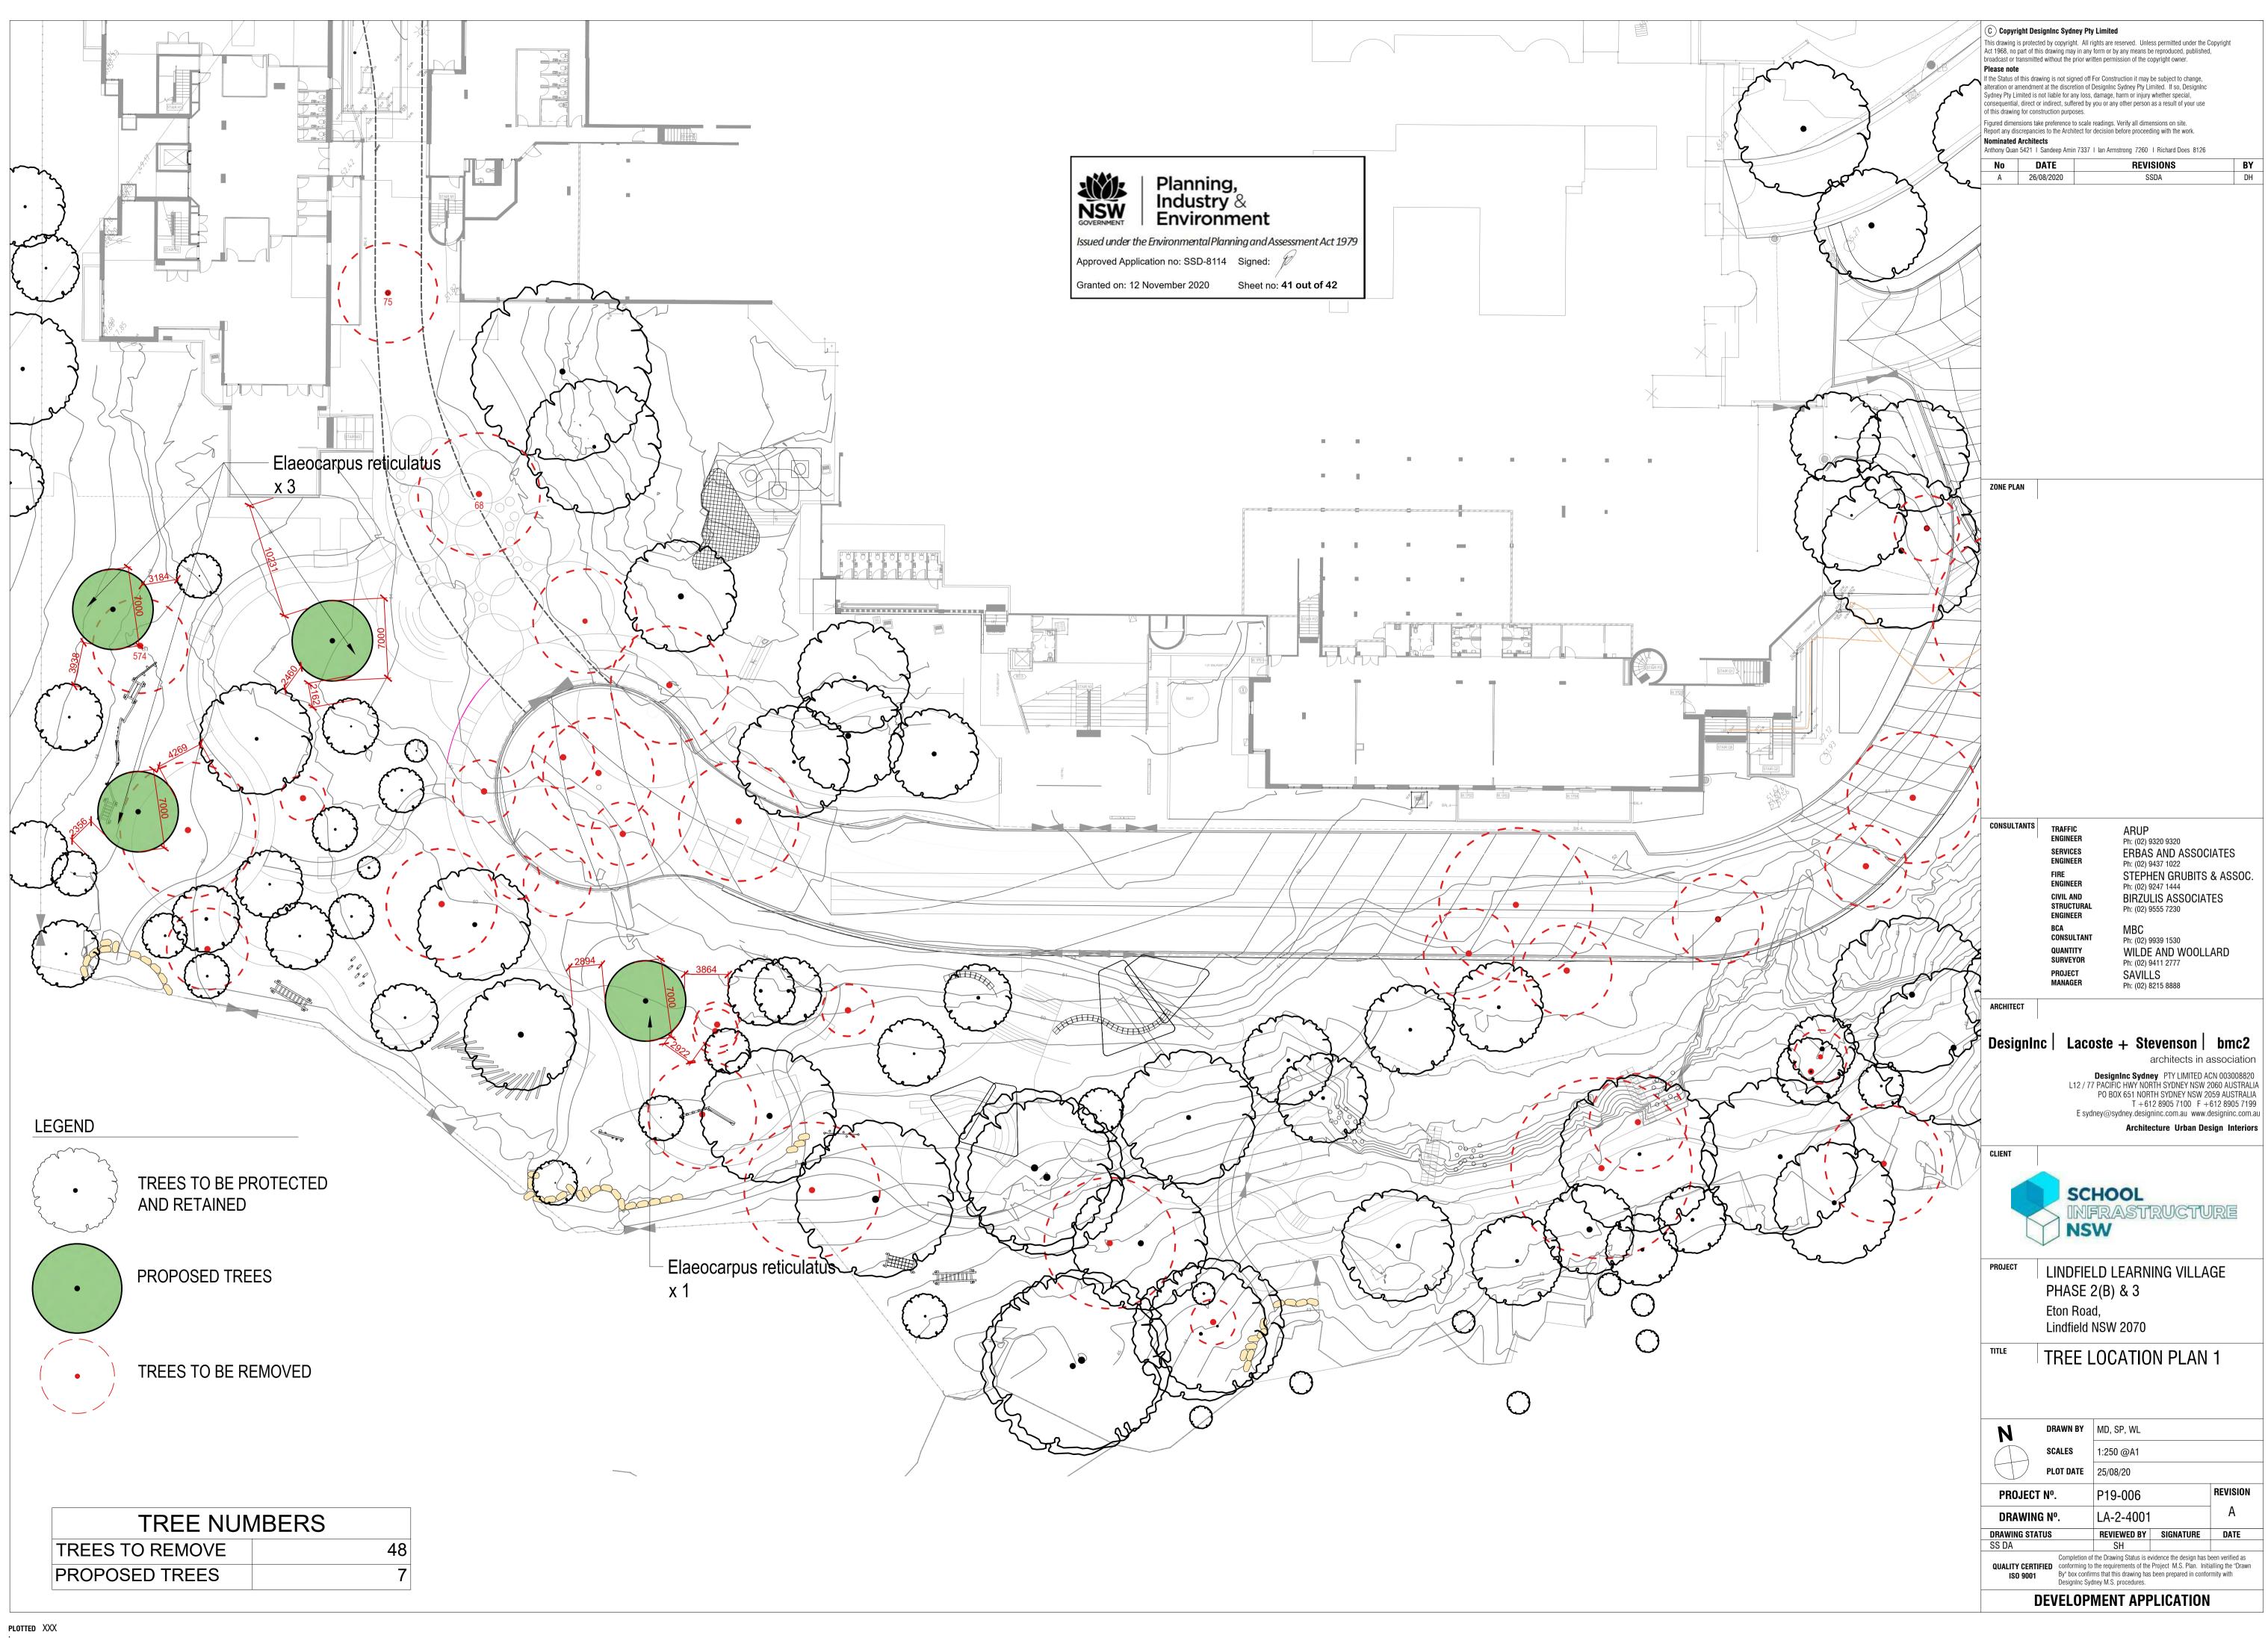

| DATE                |
|           |                    | O                                                                                                                                                         | OILIDIEITUD VI VIII III                      | WITH LATENCE 10 /                    | 2KII HUIZUL URSIUH HAS                                                       | DGGU ABUURA         |
|           |                    | QUALITY CERTIFIED cor<br>ISO 9001 By                                                                                                                      | onforming to the req                         | uirements of the this drawing ha     | e Project M.S. Plan. Init<br>s been prepared in confo                        | tialling the "Drawn |





| & <b>Signed:</b><br>Sheet no: <b>42 out of 42</b> |         |
|---------------------------------------------------|---------|
| E PROTECTED<br>ED                                 |         |
| REES                                              |         |
| EREMOVED                                          |         |
| MBERS                                             | 48<br>7 |
|                                                   |         |

| This drawing<br>Act 1968, no                                         | part of this drawing may in any ransmitted without the prior wr                                                                                             | y Limited<br>rights are reserved. Unless permitit<br>r form or by any means be reprodu<br>itten permission of the co