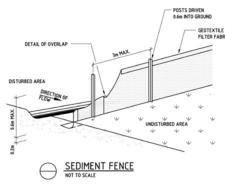

| ENDER                                     |                                                                             |                                       |                               | RG                                                                                                                      |                                                                                                    |                                                                                       |                                                                                                                 |







REE LAYERS OF SANDBAG GAP BETWEEN BAG ACT AS SPILLWAY SANDBAG KERB INLET SEDIMENT TRAP

### EROSION & SEDIMENT CONTROL

1. THIS PLAN SHALL BE READ IN CONJUNCTION WITH THE ARCHITECTURAL AND ENGINEERING PLANS AND ANY OTHER PLANS OR WRITTEN INSTRUCTIONS THAT MAY BE ISSUED

2. THE CONTRACTOR SHALL ENSURE THAT ALL SOIL AND WATER MANAGEMENT WORKS ARE LOCATED AS SHOWN ON THIS DRAWING.

3. PROTECT ALL NEW PITS FROM SEDIMENT INFILTRATION PROGRESSIVELY, AS THEY ARE CONSTRUCTED.

4. ALL DOWNSTREAM STORMWATER PITS ARE TO BE PROTECTED FROM SEDIMENT INFILTRATION DURING CONSTRUCTION.

5. ALL SUB-CONTRACTORS ON SITE SHALL BE MADE AWARE OF THEIR RESPONSIBILITIES IN MINIMISING THE POTENTIAL FOR SOIL EROSION AND POLLUTION TO WATER COURSES AND WHERE PRACTICAL, THE SOIL EROSION HAZARD ON THE SIDE SHALL BE