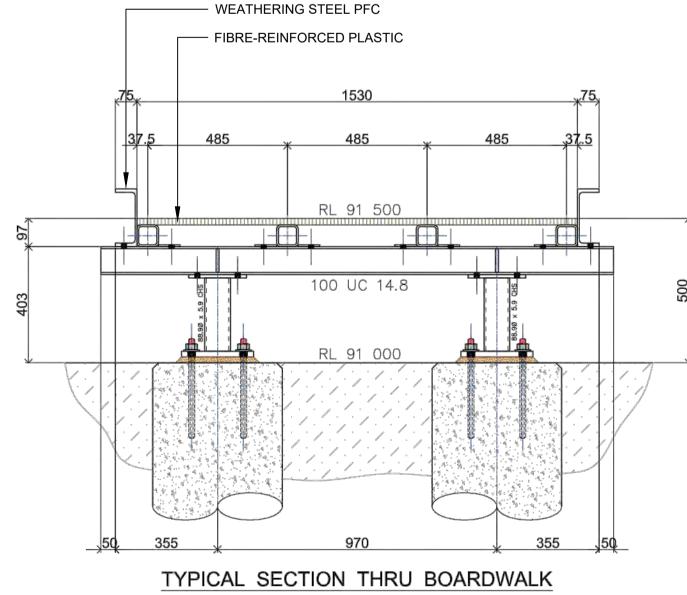

| JH     |  |  |  |
| С            | 12/07/2019                                                                     | PRELIMINARY SS DA                | JH     |  |  |  |
| D            | 22/07/2019                                                                     | SS DA                            | JH     |  |  |  |
| E            | 29/08/2019                                                                     | SS DA                            | JH     |  |  |  |
| F            | 02/09/2019                                                                     | REMOVED TREE CORRECTION FOR SSDA | JH     |  |  |  |
| G            | 17/04/2020                                                                     | SS DA                            | MD     |  |  |  |

ZONE PLAN











**1** FIBRE-REINFORCED PLASTIC BOARDWALK

# Landscape Blow Up Plan 5 The Boardwalk Precinct

- FRP boardwalk access through an immersive bush precinct.
- Exact location of the boardwalk will be subject to detailed survey and location study
- Cantilevered viewing platform at easterly point for informal learning, presentations and ecology study.

# Boardwalk Design and Materiality

Balustrades and handrails will be simple in design, matt in colour and fire resistant. The final design will incorporate a combination of steel framing with piers in concrete footings below ground where possible, or steel supports on powercoated base plates on the rock where applicable and Treadwell FRP products that are produced with fire retardant raw materials with confirmed conformance to ASTM E84-09. The FR