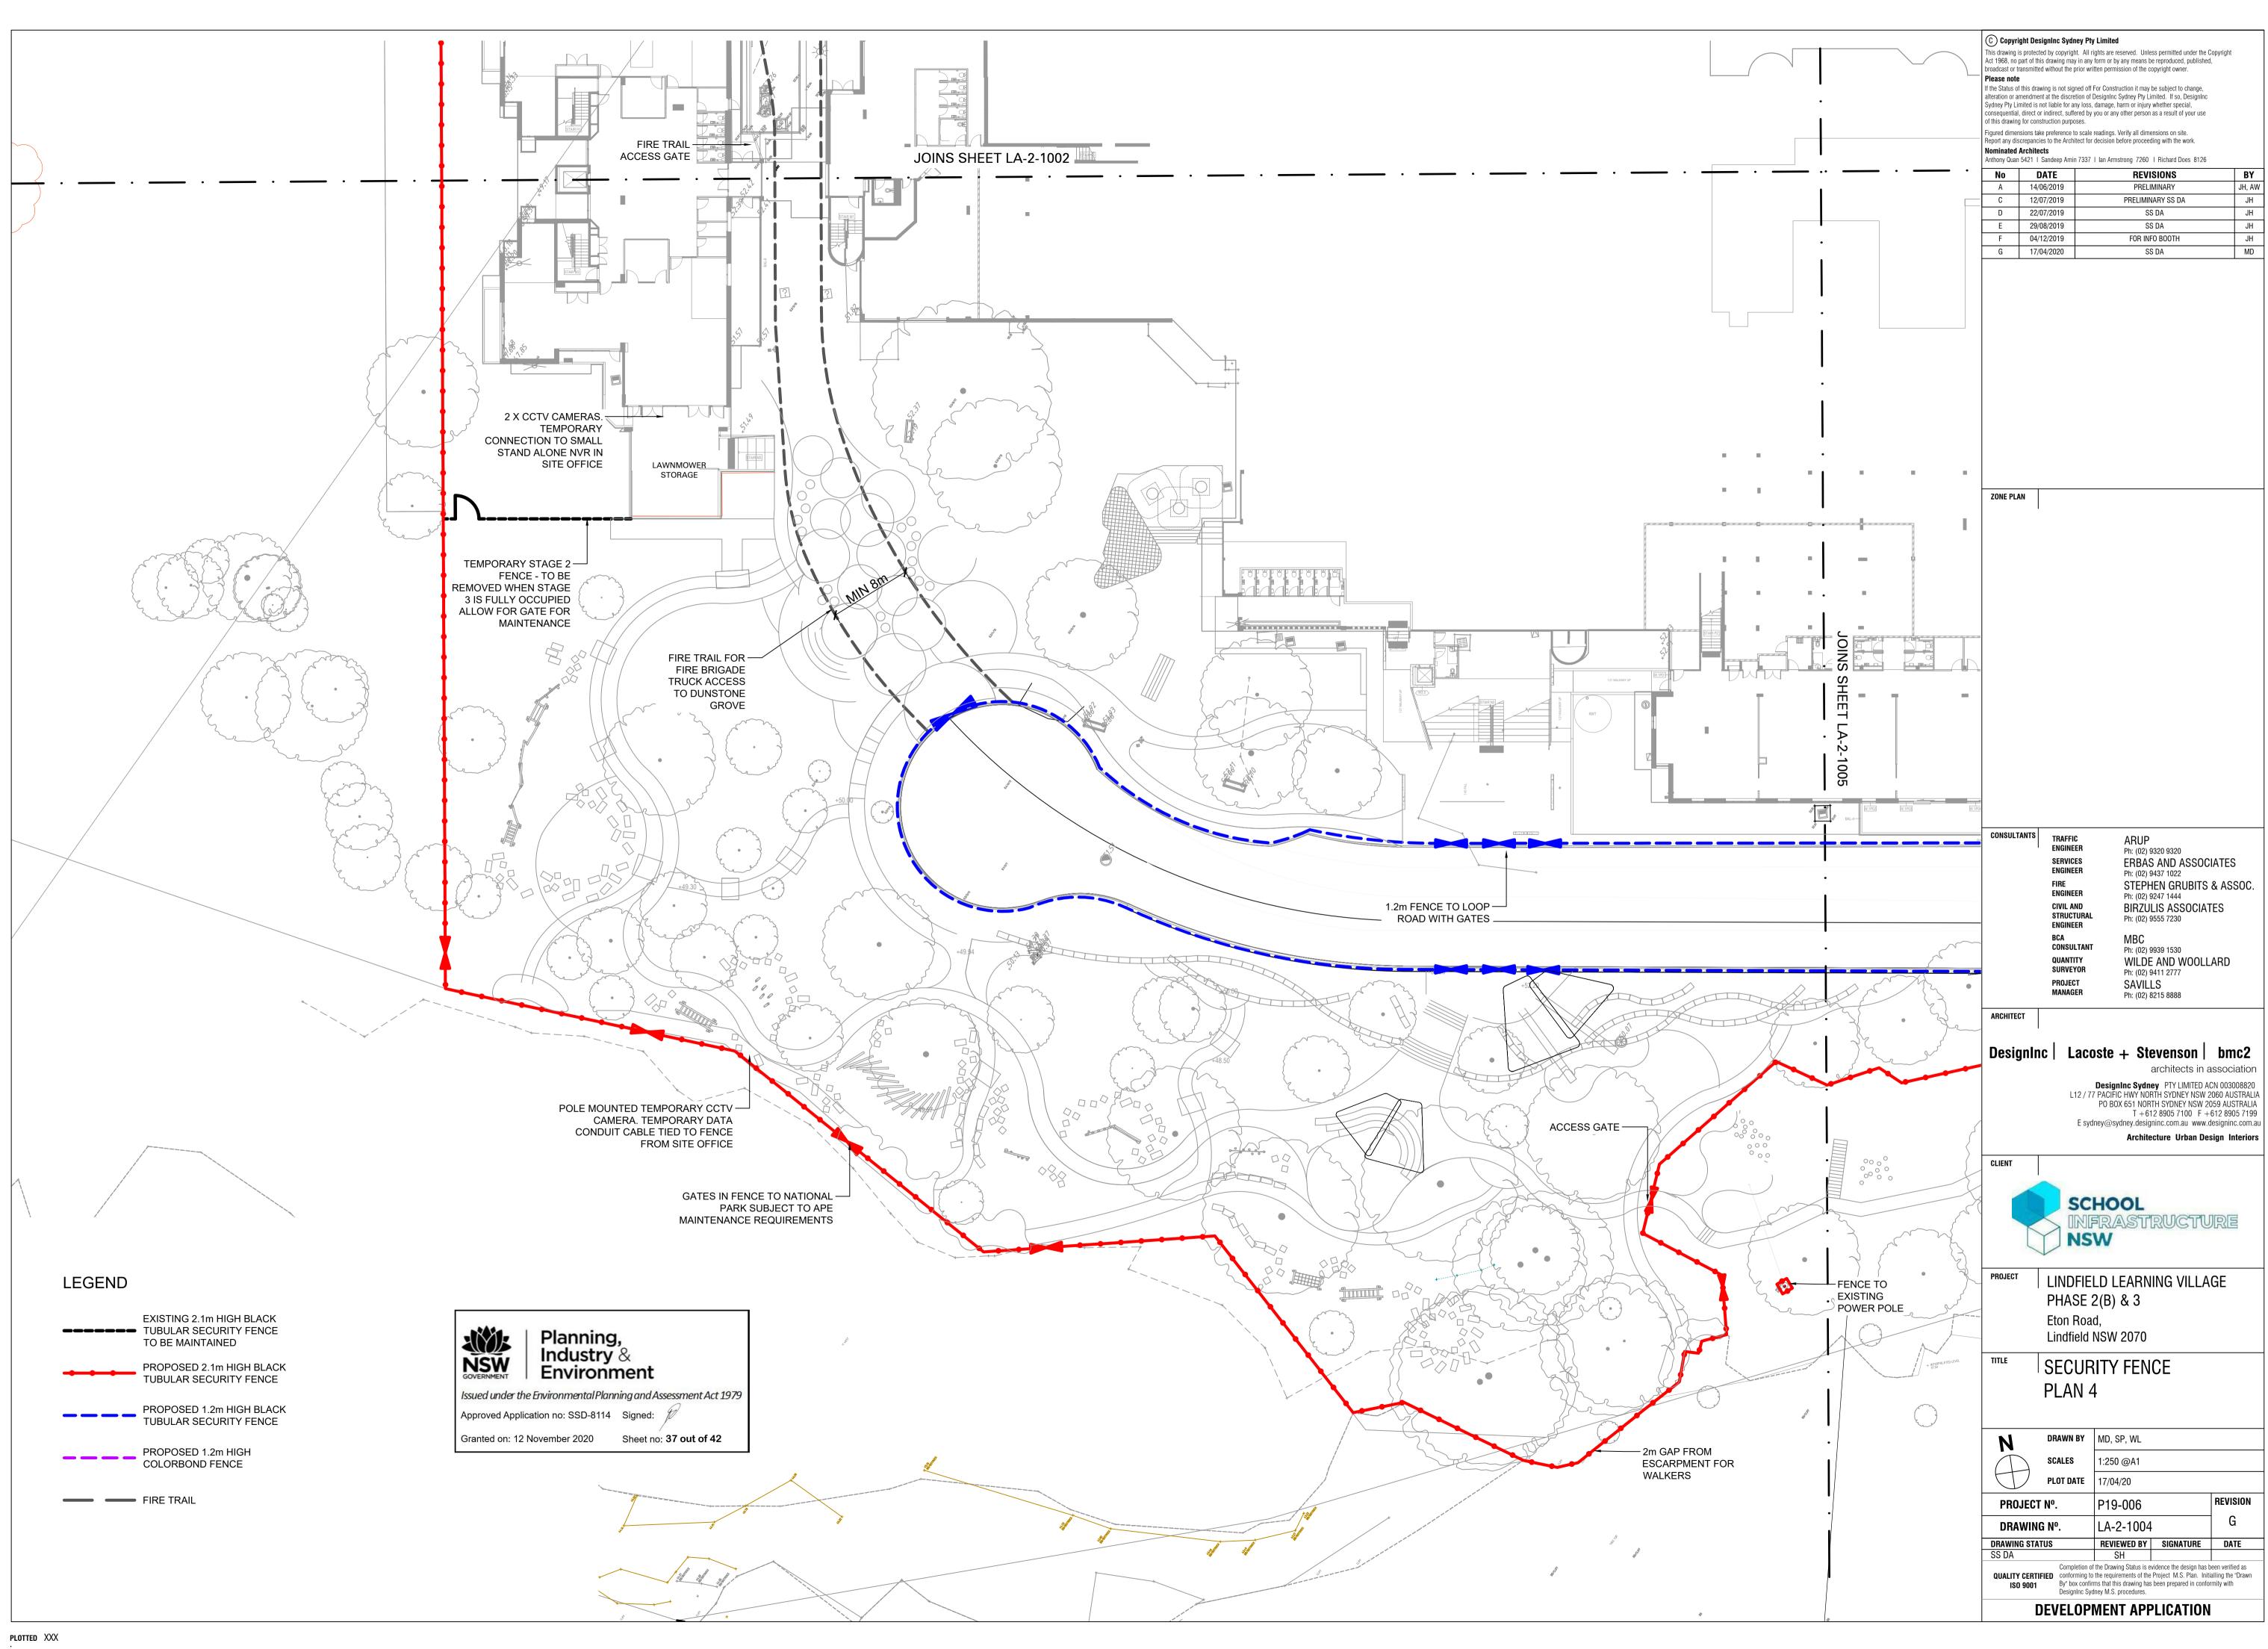

|           |               | MOLITION LEGEND:<br>AGE 2 WORKS                                                                         | C Copyright DesignInc Sydney Pty Limited<br>This drawing is protected by copyright. All rights are reserved. Unless permitted under the<br>Copyright Act 1968, no part of this drawing may in any form or by any means be reproduced,                                             |
|-----------|---------------|---------------------------------------------------------------------------------------------------------|-----------------------------------------------------------------------------------------------------------------------------------------------------------------------------------------------------------------------------------------------------------------------------------|
| ESE       | BOU           | NDARY LINE                                                                                              | published, broadcast or transmitted without the prior written permission of the copyright owner.<br><b>Please note</b><br>If the Status of this drawing is not signed off For Construction it may be subject to change, alteration                                                |
| 19        |               | TING COLUMN TO REMAIN                                                                                   | or amendment at the discretion of Designicular for Constitution in this be subject to Sydney Pty<br>Limited is not liable for any loss, damage, harm or injury whether special, consequential, direct or<br>indirect, suffered by you or any other person as a result of your use |
|           |               | TING WALLS TO BE                                                                                        | of this drawing for construction purposes.<br>Figured dimensions take preference to scale readings. Verify all dimensions on site.                                                                                                                                                |
|           |               | TING FLOORING FINISH TO BE                                                                              | Report any discrepancies to the Architect for decision before proceeding with the work. Nominated Architects Sandeep Amin 7337   lan Armstrong 7260   Richard Does 8126 Cathryn Drew-Bredin 7269                                                                                  |
|           | REM           | OVED - STAGE 2 & 3<br>EXEMPTED WORKS IN EARLY                                                           | Mary Anne McGirr 10946   REVISIONS BY                                                                                                                                                                                                                                             |
|           | WOR           | RKS, SUBJECT TO SSD APPROVAL                                                                            | A         15/05/2020         ISSUE FOR TENDER         PA           B         15/06/2020         ISSUE FOR TENDER ADDENDUM         PA                                                                                                                                              |
| Hx        |               | OF SCOPE                                                                                                | C 07/08/2020 ISSUE FOR INFORMATION PA                                                                                                                                                                                                                                             |
|           | WINE          | DOWS TO BE REMOVED & OPENING                                                                            |                                                                                                                                                                                                                                                                                   |
|           | ZON           | E BOUNDARIES — — —                                                                                      |                                                                                                                                                                                                                                                                                   |
|           | FFL:<br>EFL:  | EXISTING FLOOR LEVEL                                                                                    |                                                                                                                                                                                                                                                                                   |
|           | FCL:<br>ECL:  |                                                                                                         |                                                                                                                                                                                                                                                                                   |
|           | NOTI          | <u>ES:</u>                                                                                              |                                                                                                                                                                                                                                                                                   |
|           |               | WINGS ARE TO BE READ IN CONJUNCTION WITH FOLLOWING:                                                     |                                                                                                                                                                                                                                                                                   |
|           | •             | GENERAL ARRANGEMENT PLANS 2300 SERIES                                                                   |                                                                                                                                                                                                                                                                                   |
|           | •             | SETOUT PLANS - 2600 SERIES<br>FINISHES PLANS & SCHEDULES - 2700 SERIES                                  |                                                                                                                                                                                                                                                                                   |
| EFL 6     | <u>• </u> .48 | WET AREA DETAILS 5600 SERIES (FOR FLOOR<br>PENETRATIONS AND SETDOWN)                                    |                                                                                                                                                                                                                                                                                   |
|           | •             | URBIS - 'SCHEDULE OF SIGNIFICANT ELEMENTS'                                                              |                                                                                                                                                                                                                                                                                   |
| $\square$ | 1.            | REFER TO HAZMAT REPORT FOR ASBESTOS<br>ITEMS TO BE REMOVED IN ACCORDANCE WITH                           |                                                                                                                                                                                                                                                                                   |
|           |               | THE CODE OF PRACTICE FOR THE SAFE USE OF<br>SYNTHETIC MINERAL FIBRES [NOHSC:2006(1990)]                 | KEY PLAN                                                                                                                                                                                                                                                                          |
|           | 2.            | CONTRACTOR TO CHECK ON SITE & NOTIFY<br>PRINCIPLE OF ANY UNFORESEEN STRUCTURAL                          |                                                                                                                                                                                                                                                                                   |
|           |               | OR SERVICE ITEMS EXPOSED DURING DEMOLITION                                                              |                                                                                                                                                                                                                                                                                   |
|           | 3.            | CONTRACTOR TO TAKE CARE DURING<br>DEMOLITION WORK TO ENSURE MINIMAL DAMAGE                              |                                                                                                                                                                                                                                                                                   |
|           |               | TO EXISTING BUILDING FABRIC EXTERNAL<br>WINDOWS & DOORS SHOWN TO BE REMOVED ARE                         |                                                                                                                                                                                                                                                                                   |
|           |               | ASBESTOS AFFECTED & AFTER REMOVAL THE<br>OPENINGS ARE TO BE SECURELY BOARDED UP                         |                                                                                                                                                                                                                                                                                   |
|           | 4             | FOR WEATHER & SECURITY PROTECTION<br>CAP OFF ALL SERVICES AFTER THE REMOVAL OF                          |                                                                                                                                                                                                                                                                                   |
|           |               | PLUMBING FIXTURES, ELECTRICAL CABLING,<br>COMMS INFRASTRUCTURE & FIRE HOSE REELS                        |                                                                                                                                                                                                                                                                                   |
|           | 5.            | AS REQUIRED<br>REMOVE EXISTING CARPET, SKIRTINGS,                                                       |                                                                                                                                                                                                                                                                                   |
|           |               | UNDERLAYS AND PREPARE FLOOR FOR NEW<br>CARPET IN SCHOOL (REFER TO CARPET                                |                                                                                                                                                                                                                                                                                   |
|           | 6.            | MANUFACTURES SPECIFICATIONS)<br>CAREFULLY REMOVE ALL SOLID TIMBER DOORS                                 |                                                                                                                                                                                                                                                                                   |
|           |               | INCLUDING DOOR TOP FIXED PANEL UNLESS<br>NOTED AND CAREFULLY STORE DOORS AS                             |                                                                                                                                                                                                                                                                                   |
|           |               | NOTED IN URBIS HERATIGE- 'SCHEDULE OF<br>SIGNIFICANT ELEMENTS'.                                         |                                                                                                                                                                                                                                                                                   |
|           | 7.            | REMOVE ALL ASBESTOS CORE FILLED DOORS /<br>FIRE RATED DOORS AND DOOR FRAMES DOORS.                      |                                                                                                                                                                                                                                                                                   |
| -         | 8.            | CAREFULLY REMOVE AND DISPOSE OF GLAZED<br>DOORS AND WINDOWS AS NOTED - MAKE GOOD                        |                                                                                                                                                                                                                                                                                   |
|           | 9.            | WALLS, FLOORS AND CEILINGS.<br>RETAIN EXISTING RECESSED LIGHTS ONLY AS                                  | CONSULTANTS<br>TRAFFIC<br>ENGINEER<br>Ph: (02) 9320 9320                                                                                                                                                                                                                          |
|           |               | NOTED (REFER TO URBIS HERATIGE - 'SCHEDULE<br>OF SIGNIFICANT ELEMENTS') - ALLOW TO MAKE                 | SERVICES<br>ENGINEER ERBAS AND ASSOCIATES<br>Ph: (02) 9437 1022                                                                                                                                                                                                                   |
|           |               | GOOD, CLEAN, RE-WIRE AND RE-GLOBE ANY<br>LIGHTS THAT ARE TO BE RETAINED.                                | FIRE STEPHEN GRUBITS & ASSOC.<br>Ph: (02) 92471444                                                                                                                                                                                                                                |
|           | 10.           | REMOVE ALL STAIR NOSINGS, HANDRAILS & TACTILES MAKE GOOD STAIRS IN PREPARATION                          | CIVIL AND<br>STRUCTURAL BIRZULIS ASSOCIATES<br>Ph: (02) 9555 7230                                                                                                                                                                                                                 |
|           |               | FOR NEW NOSINGS, HANDRAILS, TACTILES AND CARPET TO MANUFACTURES SPECIFICATIONS.                         | ENGINEER<br>BCA MBC<br>CONSULTANT Pb: (02) 00201520                                                                                                                                                                                                                               |
|           | 11.           | CAREFULLY REMOVE AND STORE ALL SPHERICAL LIGHTS ON ALL LEVELS (REFER TO URBIS -                         | QUANTITY WILDE AND WOOLLARD                                                                                                                                                                                                                                                       |
|           |               | 'SCHEDULE OF SIGNIFICANT ELEMENTS') ALLOW<br>TO MAKE GOOD, CLEAN, RE-WIRE, INSTALL AND                  | SURVEYOR         Ph: (02) 9411 2777           PROJECT         SAVILLS           MANAGER         Ph: (02) 8215 8888                                                                                                                                                                |
|           | 12.           | RE-GLOBE.<br>REMOVE AND STORE ALL CLOCKS ON ALL LEVELS                                                  | ARCHITECT                                                                                                                                                                                                                                                                         |
|           |               | (REFER TO URBIS - 'SCHEDULE OF SIGNIFICANT<br>ELEMENTS') ALLOW TO MAKE GOOD, CLEAN AND                  | DesignInc   Lacoste + Stevenson   bmc2                                                                                                                                                                                                                                            |
|           | 13.           | REINSTALL CLOCKS.<br>RETAIN AND MAKE GOOD, ALL EXISTING TILED &                                         | architects in association                                                                                                                                                                                                                                                         |
|           |               | TIMBER SILLS AROUND WINDOWS AND DOORS,<br>AS NOTED (REFER TO URBIS - 'SCHEDULE OF                       | Designinc Sydney PTY LIMITED ACN 003008820<br>L12 / 77 PACIFIC HWY NORTH SYDNEY NSW 2060 AUSTRALIA                                                                                                                                                                                |
|           | 4.4           | SIGNIFICANT ELEMENTS' & ARCHITECTURAL<br>DWGS FOR DETAILS)                                              | PO BOX 651 NORTH SYDNEY NSW 2059 AUSTRALIA<br>T +612 8905 7100 F +612 8905 7199<br>www.designinc.com.au E sydney@sydney.designinc.com.au                                                                                                                                          |
|           | 14.           | NEW PENETRATIONS FOR WET AREAS INCLUDING<br>WC, SINKS & FLOOR WASTES TO BE                              | Architecture Urban Design Interiors                                                                                                                                                                                                                                               |
|           | 15.           | COORDINATED WITH THE FLOOR FINISHES &<br>SERVICES DRAWINGS.<br>REMOVE ALL EXISTING WALL AND FLOOR TILES | CLIENT                                                                                                                                                                                                                                                                            |
|           | 13.           | INCLUDING CEMENT SCREED TO ALL WET AREAS.<br>MAKE GOOD SUBFLOOR SUFACES IN                              | SCHOOL                                                                                                                                                                                                                                                                            |
| _         |               | PREPARATION FOR NEW FLOOR AND WALL<br>FINISHES. REFER TO FINISHES PLANS FOR                             | INFRASTRUCTURE                                                                                                                                                                                                                                                                    |
|           | 16.           | DETAILS.<br>CAREFULLY REMOVE AND STORE ALL FIXED                                                        | NSW                                                                                                                                                                                                                                                                               |
|           |               | JOINERY UNLESS OTHERWISE NOTED. (REFER TO<br>URBIS - 'SCHEDULE OF SIGNIFICANT ELEMENTS'                 | PROJECT LINDFIELD LEARNING VILLAGE                                                                                                                                                                                                                                                |
| ſ         | 17.           | FOR ITEMS TO BE RETAINED)<br>REMOVE ALL SIGNAGE AND MAKE GOOD                                           | 100 ETON RD, LINDFIELD NSW 2070                                                                                                                                                                                                                                                   |
|           |               | SURFACES.<br>REMOVE AND CAP - OFF ALL REDUNDANT                                                         |                                                                                                                                                                                                                                                                                   |
|           |               | SERVICES INCLUDING, LIGHT FICTURES,<br>SENSORS, ILUMINATED SIGNAGE, LIGHT                               |                                                                                                                                                                                                                                                                                   |
|           |               | SWITCHES, GPO'S, PHONES, SPEAKERS, PA<br>SYSTEMS, CAMERAS. CABLE TRAYS BOXES AND                        | STAGE 2 - EXISTING &                                                                                                                                                                                                                                                              |
|           |               | CONDUITS, MECHANICAL DUCTS, SECURITY<br>SYSTEMS INCLUDING KEYPADS, CARD SWIPES,                         | DEMOLITION PLAN - LEVEL                                                                                                                                                                                                                                                           |
|           | 19.           | SENSORS AND MAKE GOOD SUFACES.<br>REMOVE ALL WINDOW BLINDS AND BLIND                                    | 4 - ZONE J - EARLY                                                                                                                                                                                                                                                                |
| 7         |               | PELMETS AND MAKE GOOD SURFACE<br>INPREPARATION FOR NEW BLINDS. (REFER TO                                | WORKS<br>DRAWN BY HC, NT, TG                                                                                                                                                                                                                                                      |
|           | 20.           | FINISHES PLANS FOR DETAILS).<br>ALLOW TO REMOVE AND REPLACE DAMAGED                                     | SCALES As indicated @ A1                                                                                                                                                                                                                                                          |
|           |               | OURDOOR TERRACE TILES TO AFECTED AREAS.<br>REFER TO WATERPROOFING CONSULTANTS 'BTS'                     | PLOT DATE 21/04/2017                                                                                                                                                                                                                                                              |
|           |               | REPORT FOR SCOPE OF WORKS TO TERRACE<br>AND ROOF AREAS.                                                 | PROJECT №.         P19-006         REVISIO           DRAWING №         AR 2 2104 I         C                                                                                                                                                                                      |
|           |               | ALL WORKS TO EXTERNAL AREAS INCLUDING                                                                   | DRAWING N . AN-2-2 1043<br>DRAWING STATUS REVIEWED BY SIGNATURE DATE                                                                                                                                                                                                              |
|           |               |                                                                                                         |                                                                                                                                                                                                                                                                                   |
|           | WALL          | TO FINAL SSD PLANNING APROVALS.                                                                         | FOR TENDER         RG           QUALITY CERTIFIED         Completion of the Drawing Status is evidence the design has been verified conforming to the requirements of the Project M.S. Plan. Initialling the                                                                      |