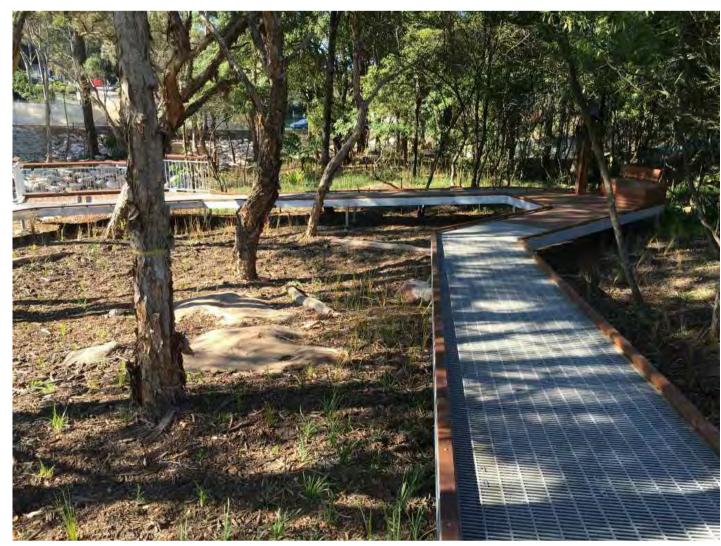

| JH     |  |  |  |
| С            | 12/07/2019                                                                     | PRELIMINARY SS DA                | JH     |  |  |  |
| D            | 22/07/2019                                                                     | SS DA                            | JH     |  |  |  |
| E            | 29/08/2019                                                                     | SS DA                            | JH     |  |  |  |
| F            | 02/09/2019                                                                     | REMOVED TREE CORRECTION FOR SSDA | JH     |  |  |  |
| G            | 17/04/2020                                                                     | SS DA                            | MD     |  |  |  |

ZONE PLAN











**1** FIBRE-REINFORCED PLASTIC BOARDWALK

# Landscape Blow Up Plan 5 The Boardwalk Precinct

- FRP boardwalk access through an immersive bush precinct.
- Exact location of the boardwalk will be subject to detailed survey and location study
- Cantilevered viewing platform at easterly point for informal learning, presentations and ecology study.

# Boardwalk Design and Materiality

Balustrades and handrails will be simple in design, matt in colour and fire resistant. The final design will incorporate a combination of steel framing with piers in concrete footings below ground where possible, or steel supports on powercoated base plates on the rock where applicable and Treadwell FRP products that are produced with fire retardant raw materials with confirmed conformance to ASTM E84-09. The