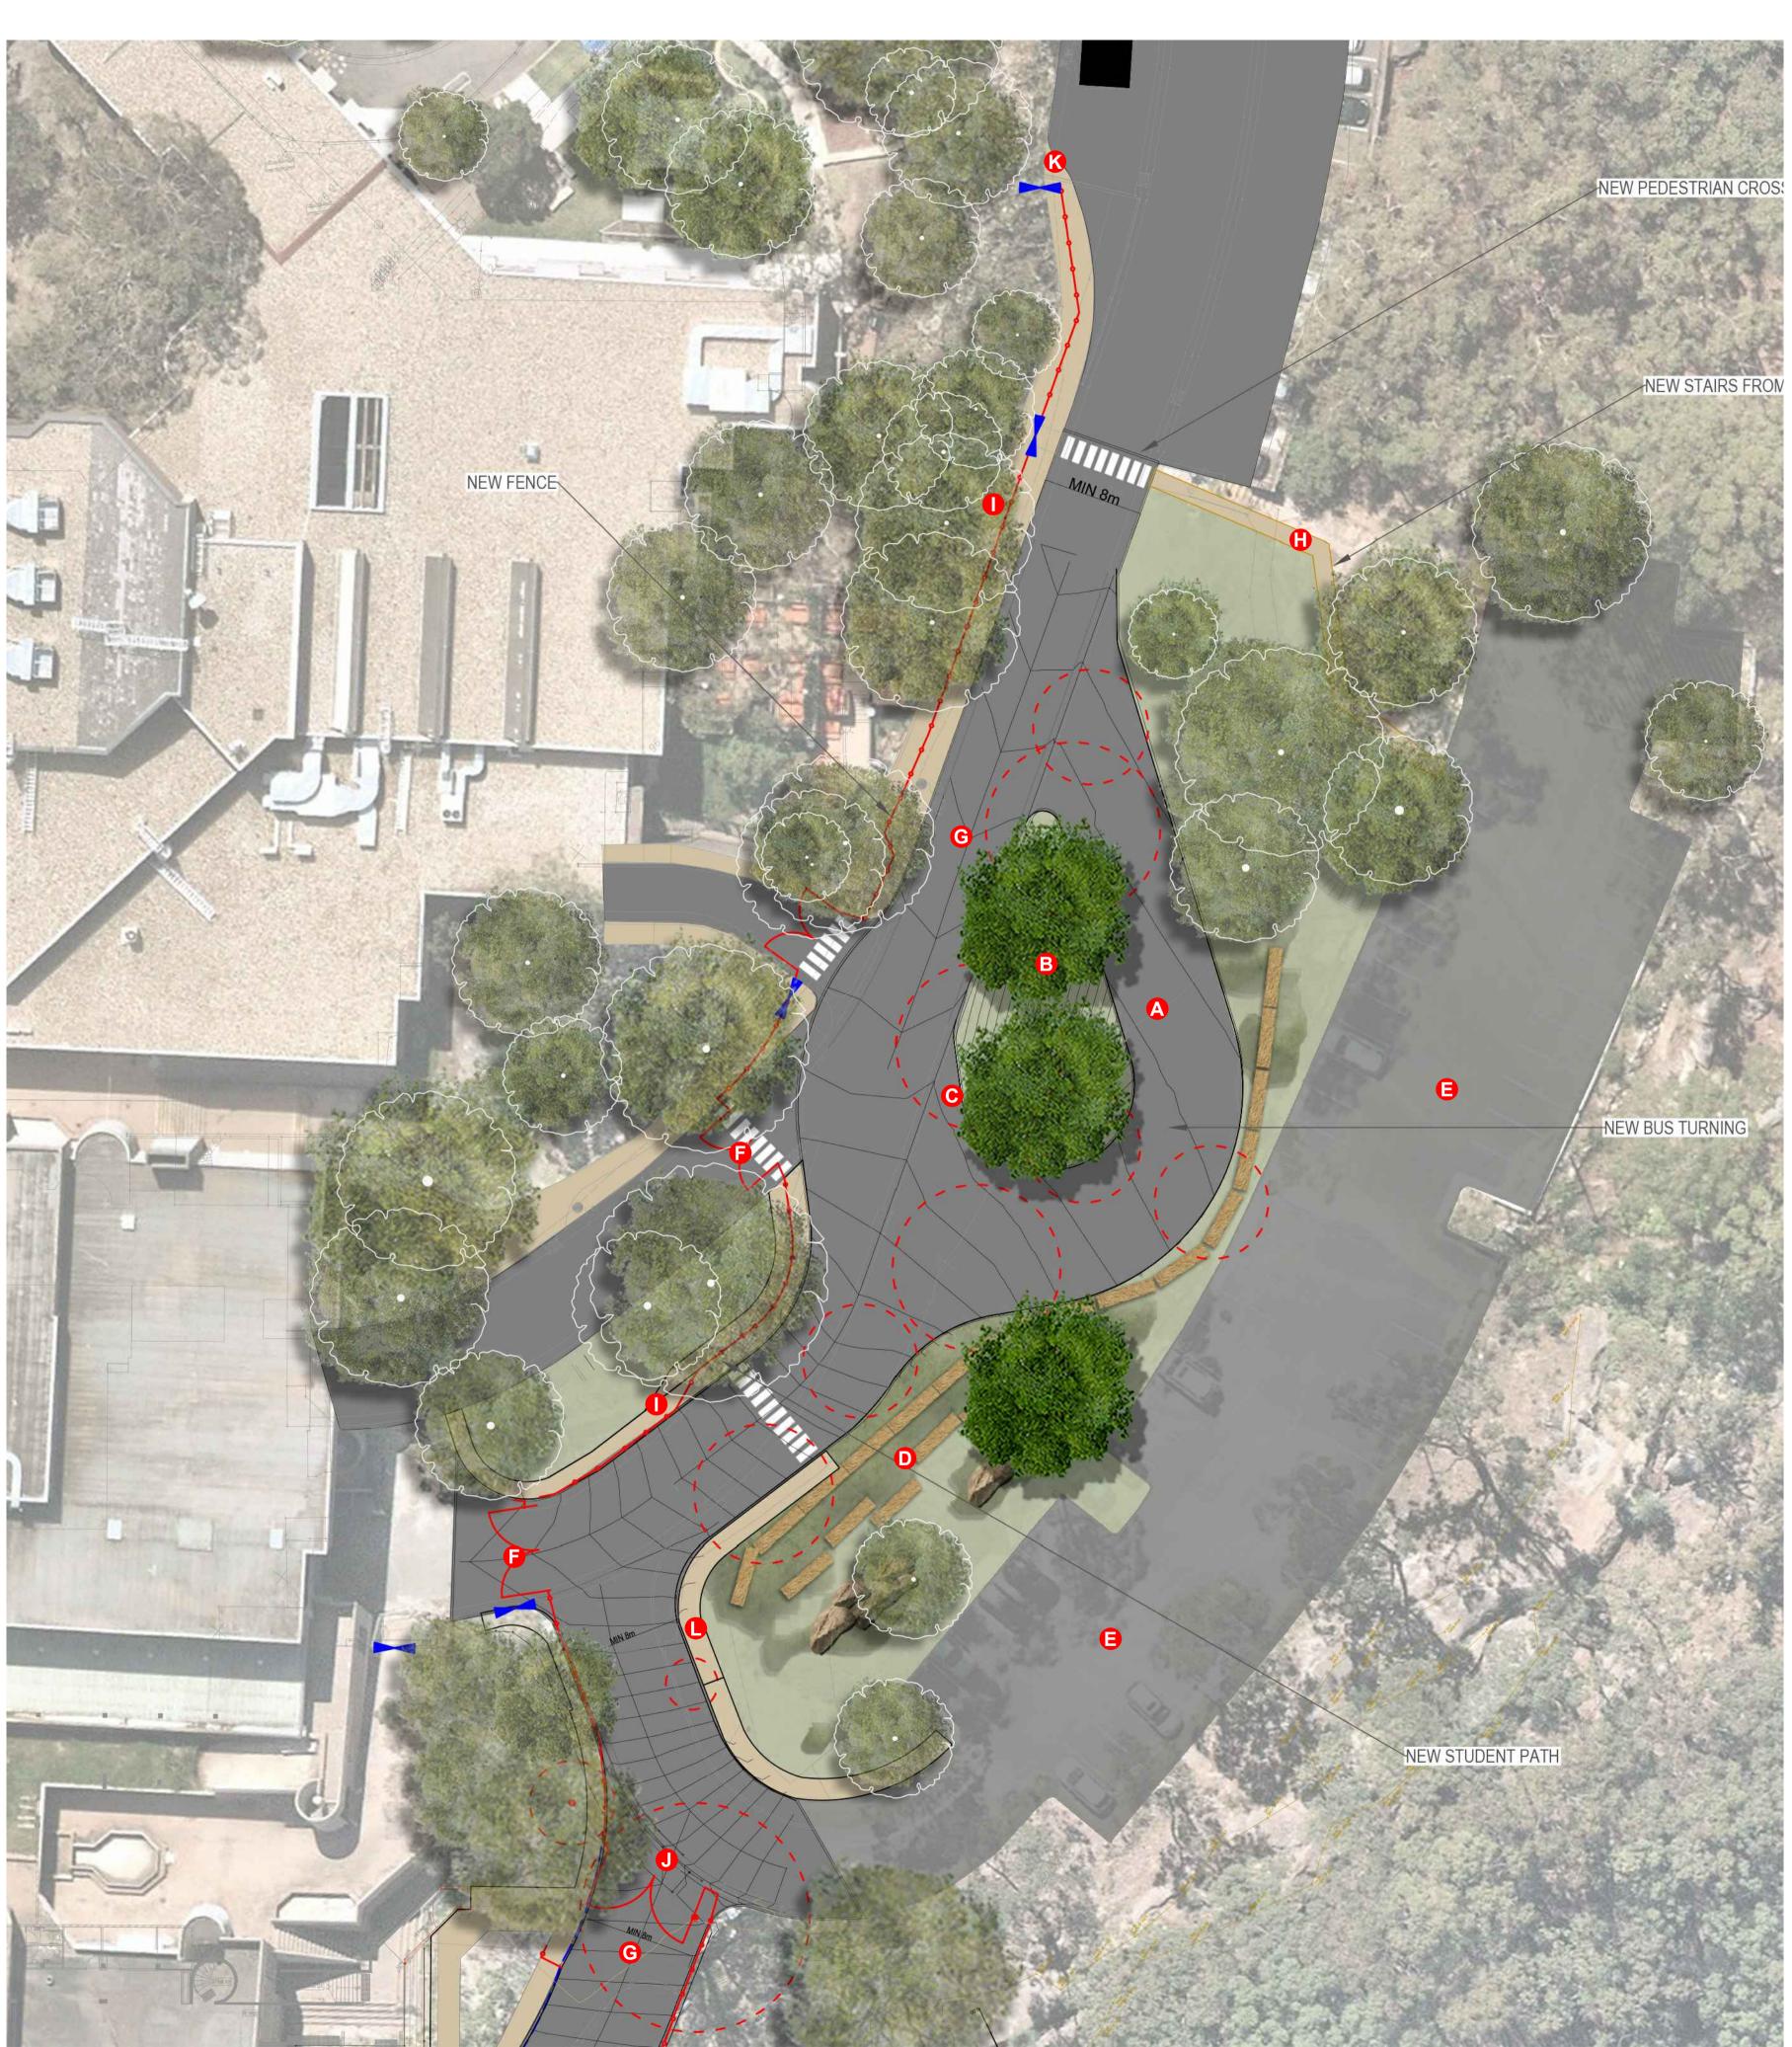

AREA)

# NATIVE TURF

- SANDSTONE LOG EXISTING ROCK OUTCROP
- MANAGED LAND TREES TO BE REMOVED,
- REFER ARBORIST REPORT
- LIGHT LOCATIONS VEGETATED SWALE
- BIORETETION BASIN
- EXISTING TREES TO BE RETAINED
- PROPOSED TREES

B OPEN LAWN (PASSIVE / ACTIVE RECREATION) O PARKOUR TRAIL TEENAGE PLAY **D** RUNNING LOOP (CONCRETE WITH DISTANCE MARKING) **E** LAWN AND SHELTER WITH FURNITURE **INFORMAL OUTDOOR LEARNING PLAZAS WITH DECO** GRANITE MORE THAN 0.5m) DIFFICULTY) **I** FIBRE-REINFORCED PLASTIC BOARDWALK LOW CARGO NET PLAY IN-GROUND TRAMPOLINE M LAWNMOWER STORAGE O RAIN WATER TANK P VEGETABLE GARDENS

- **R** 8M WIDE FIRE TRAIL ACCESS
- S ACTIVE PLAY LINEMARKINGS
- **VEHICLE GATE**
- U STUDENT PATHWAY





BY

JH

JH

MD

JH, AW



BUSHFIRE CONSULTANT ADVICE AND TO THE LOCATIONS AS SHOWN.



| f this drawin<br>igured dime | and of munebl. Suffered                                                                                                                                                     | off For Construction it may be subject to char<br>of DesignInc Sydney Pty Limited. If so, Desi<br>oss, damage, harm or injury whether special,<br>I by you or any other person as a result of your                                                    | gnInc                                                                                                                   |
|------------------------------|-----------------------------------------------------------------------------------------------------------------------------------------------------------------------------|---------------