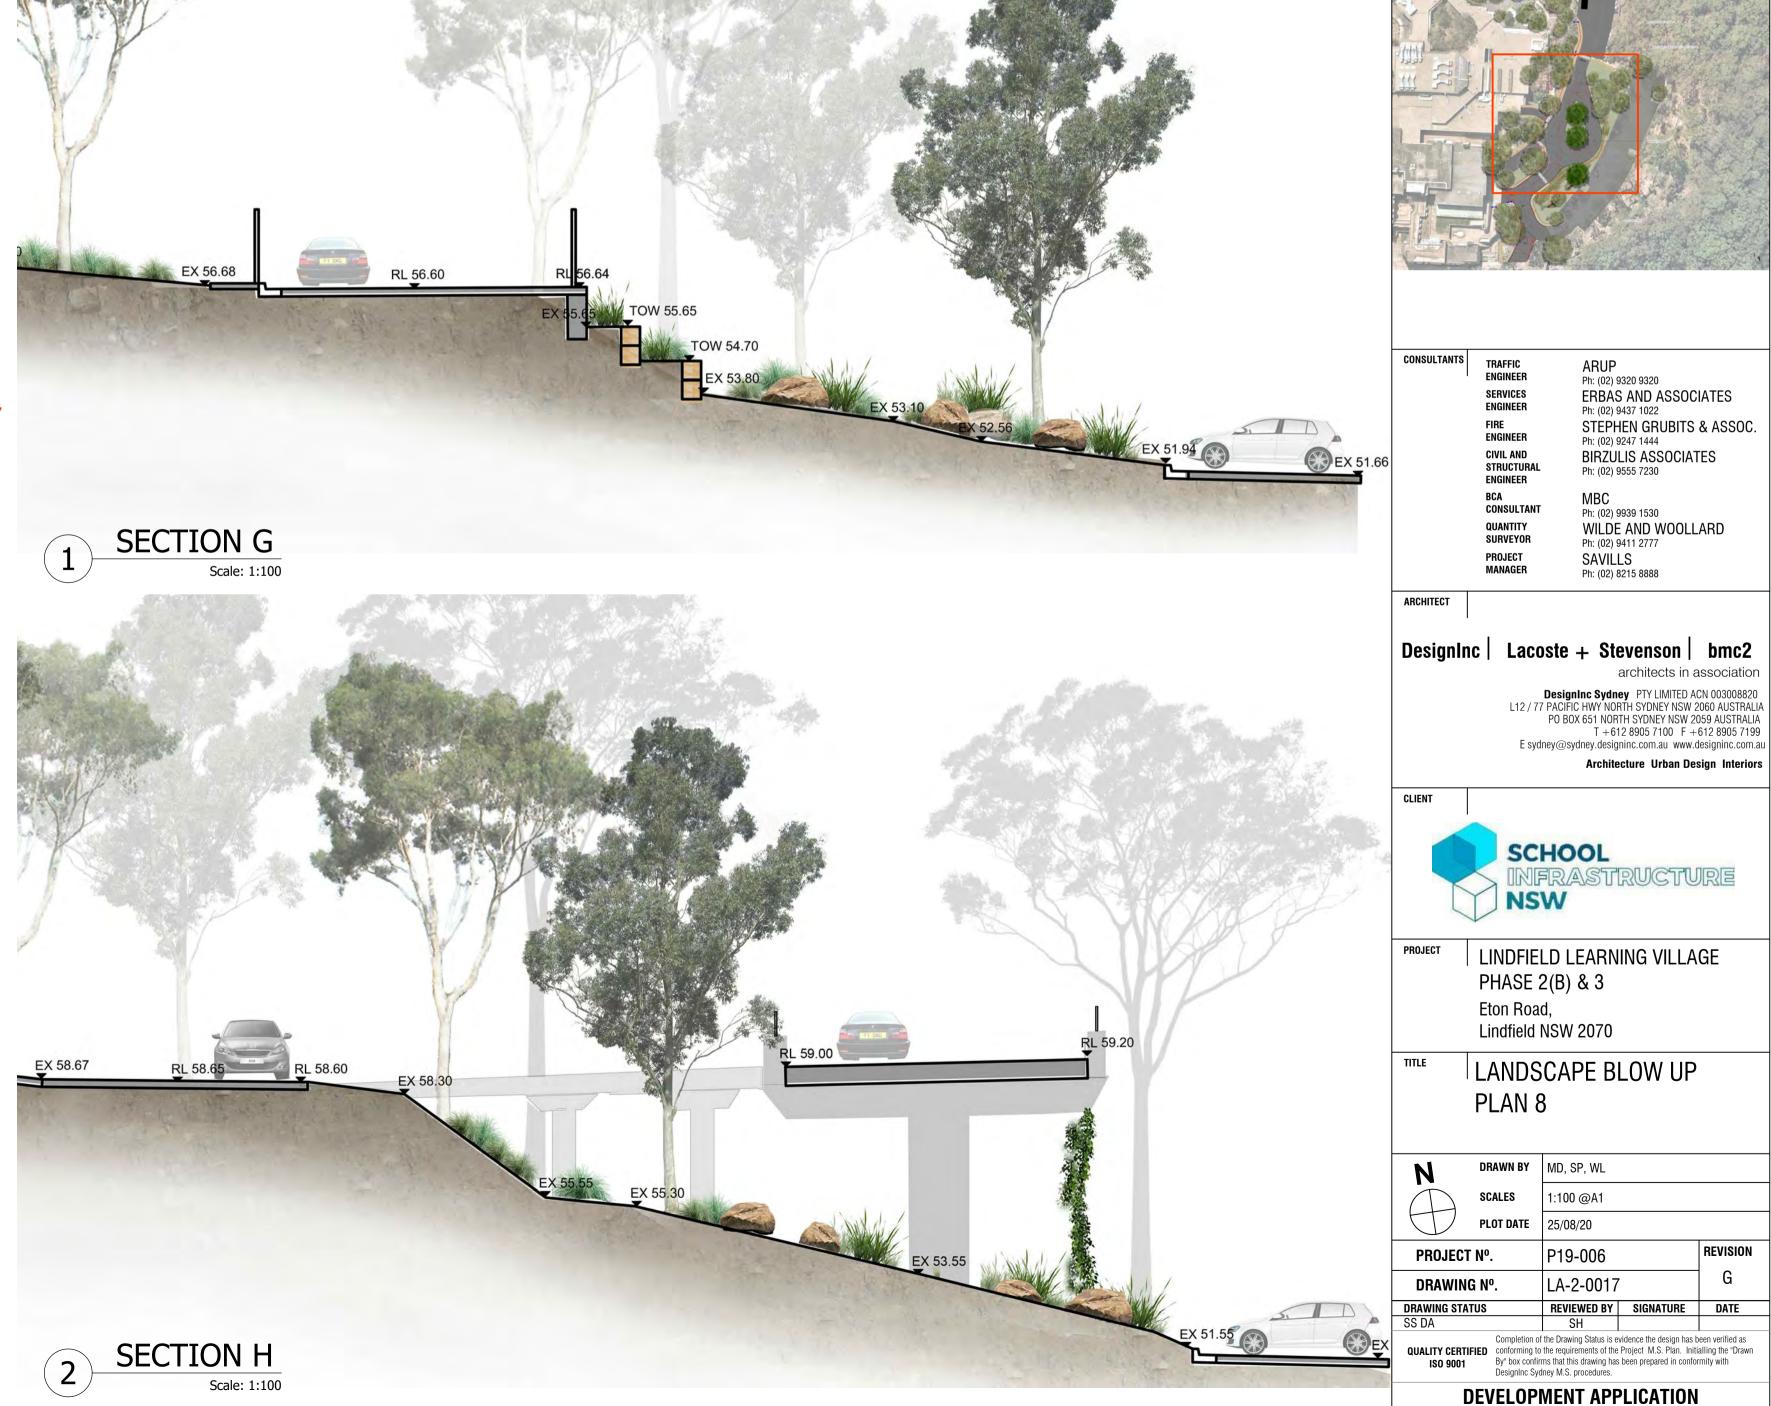

|           |               | MOLITION LEGEND:<br>AGE 2 WORKS                                                                         | C Copyright DesignInc Sydney Pty Limited<br>This drawing is protected by copyright. All rights are reserved. Unless permitted under the<br>Copyright Act 1968, no part of this drawing may in any form or by any means be reproduced,                                             |
|-----------|---------------|---------------------------------------------------------------------------------------------------------|-----------------------------------------------------------------------------------------------------------------------------------------------------------------------------------------------------------------------------------------------------------------------------------|
| ESE       | BOU           | NDARY LINE                                                                                              | published, broadcast or transmitted without the prior written permission of the copyright owner.<br><b>Please note</b><br>If the Status of this drawing is not signed off For Construction it may be subject to change, alteration                                                |
| 19        |               | TING COLUMN TO REMAIN                                                                                   | or amendment at the discretion of Designicular for Constitution in this be subject to Sydney Pty<br>Limited is not liable for any loss, damage, harm or injury whether special, consequential, direct or<br>indirect, suffered by you or any other person as a result of your use |
|           |               | TING WALLS TO BE                                                                                        | of this drawing for construction purposes.<br>Figured dimensions take preference to scale readings. Verify all dimensions on site.                                                                                                                                                |
|           |               | TING FLOORING FINISH TO BE                                                                              | Report any discrepancies to the Architect for decision before proceeding with the work. Nominated Architects Sandeep Amin 7337   lan Armstrong 7260   Richard Does 8126 Cathryn Drew-Bredin 7269                                                                                  |
|           | REM           | OVED - STAGE 2 & 3<br>EXEMPTED WORKS IN EARLY                                                           | Mary Anne McGirr 10946   REVISIONS BY                                                                                                                                                                                                                                             |
|           | WOR           | RKS, SUBJECT TO SSD APPROVAL                                                                            | A         15/05/2020         ISSUE FOR TENDER         PA           B         15/06/2020         ISSUE FOR TENDER ADDENDUM         PA                                                                                                                                              |
| Hx        |               | OF SCOPE                                                                                                | C 07/08/2020 ISSUE FOR INFORMATION PA                                                                                                                                                                                                                                             |
|           | WINE          | DOWS TO BE REMOVED & OPENING                                                                            |                                                                                                                                                                                                                                                                                   |
|           | ZON           | E BOUNDARIES — — —                                                                                      |                                                                                                                                                                                                                                                                                   |
|           | FFL:<br>EFL:  | EXISTING FLOOR LEVEL                                                                                    |                                                                                                                                                                                                                                                                                   |
|           | FCL:<br>ECL:  |                                                                                                         |                                                                                                                                                                                                                                                                                   |
|           | NOTI          | <u>ES:</u>                                                                                              |                                                                                                                                                                                                                                                                                   |
|           |               | WINGS ARE TO BE READ IN CONJUNCTION WITH FOLLOWING:                                                     |                                                                                                                                                                                                                                                                                   |
|           | •             | GENERAL ARRANGEMENT PLANS 2300 SERIES                                                                   |                                                                                                                                                                                                                                                                                   |
|           | •             | SETOUT PLANS - 2600 SERIES<br>FINISHES PLANS & SCHEDULES - 2700 SERIES                                  |                                                                                                                                                                                                                                                                                   |
| EFL 6     | <u>• </u> .48 | WET AREA DETAILS 5600 SERIES (FOR FLOOR<br>PENETRATIONS AND SETDOWN)                                    |                                                                                                                                                                                                                                                                                   |
|           | •             | URBIS - 'SCHEDULE OF SIGNIFICANT ELEMENTS'                                                              |                                                                                                                                                                                                                                                                                   |
| $\square$ | 1.            | REFER TO HAZMAT REPORT FOR ASBESTOS<br>ITEMS TO BE REMOVED IN ACCORDANCE WITH                           |                                                                                                                                                                                                                                                                                   |
|           |               | THE CODE OF PRACTICE FOR THE SAFE USE OF<br>SYNTHETIC MINERAL FIBRES [NOHSC:2006(1990)]                 | KEY PLAN                                                                                                                                                                                                                                                                          |
|           | 2.            | CONTRACTOR TO CHECK ON SITE & NOTIFY<br>PRINCIPLE OF ANY UNFORESEEN STRUCTURAL                          |                                                                                                                                                                                                                                                                                   |
|           |               | OR SERVICE ITEMS EXPOSED DURING DEMOLITION                                                              |                                                                                                                                                                                                                                                                                   |
|           | 3.            | CONTRACTOR TO TAKE CARE DURING<br>DEMOLITION WORK TO ENSURE MINIMAL DAMAGE                              |                                                                                                                                                                                                                                                                                   |
|           |               | TO EXISTING BUILDING FABRIC EXTERNAL<br>WINDOWS & DOORS SHOWN TO BE REMOVED ARE                         |                                                                                                                                                                                                                                                                                   |
|           |               | ASBESTOS AFFECTED & AFTER REMOVAL THE<br>OPENINGS ARE TO BE SECURELY BOARDED UP                         |                                                                                                                                                                                                                                                                                   |
|           | 4             | FOR WEATHER & SECURITY PROTECTION<br>CAP OFF ALL SERVICES AFTER THE REMOVAL OF                          |                                                                                                                                                                                                                                                                                   |
|           |               | PLUMBING FIXTURES, ELECTRICAL CABLING,<br>COMMS INFRASTRUCTURE & FIRE HOSE REELS                        |                                                                                                                                                                                                                                                                                   |
|           | 5.            | AS REQUIRED<br>REMOVE EXISTING CARPET, SKIRTINGS,                                                       |                                                                                                                                                                                                                                                                                   |
|           |               | UNDERLAYS AND PREPARE FLOOR FOR NEW<br>CARPET IN SCHOOL (REFER TO CARPET                                |                                                                                                                                                                                                                                                                                   |
|           | 6.            | MANUFACTURES SPECIFICATIONS)<br>CAREFULLY REMOVE ALL SOLID TIMBER DOORS                                 |                                                                                                                                                                                                                                                                                   |
|           |               | INCLUDING DOOR TOP FIXED PANEL UNLESS<br>NOTED AND CAREFULLY STORE DOORS AS                             |                                                                                                                                                                                                                                                                                   |
|           |               | NOTED IN URBIS HERATIGE- 'SCHEDULE OF<br>SIGNIFICANT ELEMENTS'.                                         |                                                                                                                                                                                                                                                                                   |
|           | 7.            | REMOVE ALL ASBESTOS CORE FILLED DOORS /<br>FIRE RATED DOORS AND DOOR FRAMES DOORS.                      |                                                                                                                                                                                                                                                                                   |
| -         | 8.            | CAREFULLY REMOVE AND DISPOSE OF GLAZED<br>DOORS AND WINDOWS AS NOTED - MAKE GOOD                        |                                                                                                                                                                                                                                                                                   |
|           | 9.            | WALLS, FLOORS AND CEILINGS.<br>RETAIN EXISTING RECESSED LIGHTS ONLY AS                                  | CONSULTANTS<br>TRAFFIC<br>ENGINEER<br>Ph: (02) 9320 9320                                                                                                                                                                                                                          |
|           |               | NOTED (REFER TO URBIS HERATIGE - 'SCHEDULE<br>OF SIGNIFICANT ELEMENTS') - ALLOW TO MAKE                 | SERVICES<br>ENGINEER ERBAS AND ASSOCIATES<br>Ph: (02) 9437 1022                                                                                                                                                                                                                   |
|           |               | GOOD, CLEAN, RE-WIRE AND RE-GLOBE ANY<br>LIGHTS THAT ARE TO BE RETAINED.                                | FIRE STEPHEN GRUBITS & ASSOC.<br>Ph: (02) 92471444                                                                                                                                                                                                                                |
|           | 10.           | REMOVE ALL STAIR NOSINGS, HANDRAILS & TACTILES MAKE GOOD STAIRS IN PREPARATION                          | CIVIL AND<br>STRUCTURAL BIRZULIS ASSOCIATES<br>Ph: (02) 9555 7230                                                                                                                                                                                                                 |
|           |               | FOR NEW NOSINGS, HANDRAILS, TACTILES AND CARPET TO MANUFACTURES SPECIFICATIONS.                         | ENGINEER<br>BCA MBC<br>CONSULTANT Pb: (02) 00201520                                                                                                                                                                                                                               |
|           | 11.           | CAREFULLY REMOVE AND STORE ALL SPHERICAL LIGHTS ON ALL LEVELS (REFER TO URBIS -                         | QUANTITY WILDE AND WOOLLARD                                                                                                                                                                                                                                                       |
|           |               | 'SCHEDULE OF SIGNIFICANT ELEMENTS') ALLOW<br>TO MAKE GOOD, CLEAN, RE-WIRE, INSTALL AND                  | SURVEYOR         Ph: (02) 9411 2777           PROJECT         SAVILLS           MANAGER         Ph: (02) 8215 8888                                                                                                                                                                |
|           | 12.           | RE-GLOBE.<br>REMOVE AND STORE ALL CLOCKS ON ALL LEVELS                                                  | ARCHITECT                                                                                                                                                                                                                                                                         |
|           |               | (REFER TO URBIS - 'SCHEDULE OF SIGNIFICANT<br>ELEMENTS') ALLOW TO MAKE GOOD, CLEAN AND                  | DesignInc   Lacoste + Stevenson   bmc2                                                                                                                                                                                                                                            |
|           | 13.           | REINSTALL CLOCKS.<br>RETAIN AND MAKE GOOD, ALL EXISTING TILED &                                         | architects in association                                                                                                                                                                                                                                                         |
|           |               | TIMBER SILLS AROUND WINDOWS AND DOORS,<br>AS NOTED (REFER TO URBIS - 'SCHEDULE OF                       | Designinc Sydney PTY LIMITED ACN 003008820<br>L12 / 77 PACIFIC HWY NORTH SYDNEY NSW 2060 AUSTRALIA                                                                                                                                                                                |
|           | 4.4           | SIGNIFICANT ELEMENTS' & ARCHITECTURAL<br>DWGS FOR DETAILS)                                              | PO BOX 651 NORTH SYDNEY NSW 2059 AUSTRALIA<br>T +612 8905 7100 F +612 8905 7199<br>www.designinc.com.au E sydney@sydney.designinc.com.au                                                                                                                                          |
|           | 14.           | NEW PENETRATIONS FOR WET AREAS INCLUDING<br>WC, SINKS & FLOOR WASTES TO BE                              | Architecture Urban Design Interiors                                                                                                                                                                                                                                               |
|           | 15.           | COORDINATED WITH THE FLOOR FINISHES &<br>SERVICES DRAWINGS.<br>REMOVE ALL EXISTING WALL AND FLOOR TILES | CLIENT                                                                                                                                                                                                                                                                            |
|           | 13.           | INCLUDING CEMENT SCREED TO ALL WET AREAS.<br>MAKE GOOD SUBFLOOR SUFACES IN                              | SCHOOL                                                                                                                                                                                                                                                                            |
| _         |               | PREPARATION FOR NEW FLOOR AND WALL<br>FINISHES. REFER TO FINISHES PLANS FOR                             | INFRASTRUCTURE                                                                                                                                                                                                                                                                    |
|           | 16.           | DETAILS.<br>CAREFULLY REMOVE AND STORE ALL FIXED                                                        | NSW                                                                                                                                                                                                                                                                               |
|           |               | JOINERY UNLESS OTHERWISE NOTED. (REFER TO<br>URBIS - 'SCHEDULE OF SIGNIFICANT ELEMENTS'                 | PROJECT LINDFIELD LEARNING VILLAGE                                                                                                                                                                                                                                                |
| ſ         | 17.           | FOR ITEMS TO BE RETAINED)<br>REMOVE ALL SIGNAGE AND MAKE GOOD                                           | 100 ETON RD, LINDFIELD NSW 2070                                                                                                                                                                                                                                                   |
|           |               | SURFACES.<br>REMOVE AND CAP - OFF ALL REDUNDANT                                                         |                                                                                                                                                                                                                                                                                   |
|           |               | SERVICES INCLUDING, LIGHT FICTURES,<br>SENSORS, ILUMINATED SIGNAGE, LIGHT                               |                                                                                                                                                                                                                                                                                   |
|           |               | SWITCHES, GPO'S, PHONES, SPEAKERS, PA<br>SYSTEMS, CAMERAS. CABLE TRAYS BOXES AND                        | STAGE 2 - EXISTING &                                                                                                                                                                                                                                                              |
|           |               | CONDUITS, MECHANICAL DUCTS, SECURITY<br>SYSTEMS INCLUDING KEYPADS, CARD SWIPES,                         | DEMOLITION PLAN - LEVEL                                                                                                                                                                                                                                                           |
|           | 19.           | SENSORS AND MAKE GOOD SUFACES.<br>REMOVE ALL WINDOW BLINDS AND BLIND                                    | 4 - ZONE J - EARLY                                                                                                                                                                                                                                                                |
| 7         |               | PELMETS AND MAKE GOOD SURFACE<br>INPREPARATION FOR NEW BLINDS. (REFER TO                                | WORKS<br>DRAWN BY HC, NT, TG                                                                                                                                                                                                                                                      |
|           | 20.           | FINISHES PLANS FOR DETAILS).<br>ALLOW TO REMOVE AND REPLACE DAMAGED                                     | SCALES As indicated @ A1                                                                                                                                                                                                                                                          |
|           |               | OURDOOR TERRACE TILES TO AFECTED AREAS.<br>REFER TO WATERPROOFING CONSULTANTS 'BTS'                     | PLOT DATE 21/04/2017                                                                                                                                                                                                                                                              |
|           |               | REPORT FOR SCOPE OF WORKS TO TERRACE<br>AND ROOF AREAS.                                                 | PROJECT №.         P19-006         REVISIO           DRAWING №         AR 2 2104 I         C                                                                                                                                                                                      |
|           |               | ALL WORKS TO EXTERNAL AREAS INCLUDING                                                                   | DRAWING N . AN-2-2 1043<br>DRAWING STATUS REVIEWED BY SIGNATURE DATE                                                                                                                                                                                                              |
|           |               |                                                                                                         |                                                                                                                                                                                                                                                                                   |
|           | WALL          | TO FINAL SSD PLANNING APROVALS.                                                                         | FOR TENDER         RG           QUALITY CERTIFIED         Completion of the Drawing Status is evidence the design has been verified conforming to the requirements of the Project M.S. Plan. Initialling the                                                                      |