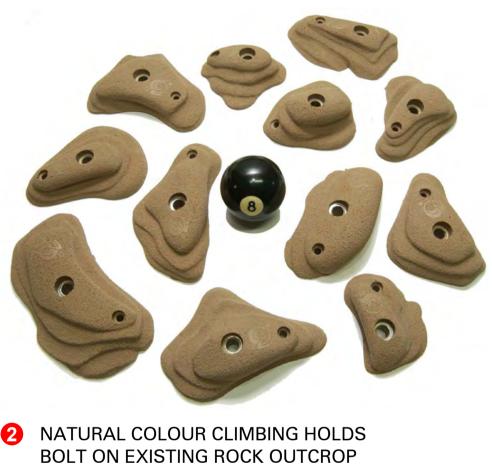

|           |               | MOLITION LEGEND:<br>AGE 2 WORKS                                                                         | C Copyright DesignInc Sydney Pty Limited<br>This drawing is protected by copyright. All rights are reserved. Unless permitted under the<br>Copyright Act 1968, no part of this drawing may in any form or by any means be reproduced,                                             |
|-----------|---------------|---------------------------------------------------------------------------------------------------------|-----------------------------------------------------------------------------------------------------------------------------------------------------------------------------------------------------------------------------------------------------------------------------------|
| ESE       | BOU           | NDARY LINE                                                                                              | published, broadcast or transmitted without the prior written permission of the copyright owner.<br><b>Please note</b><br>If the Status of this drawing is not signed off For Construction it may be subject to change, alteration                                                |
| 19        |               | TING COLUMN TO REMAIN                                                                                   | or amendment at the discretion of Designicular for Constitution in this be subject to Sydney Pty<br>Limited is not liable for any loss, damage, harm or injury whether special, consequential, direct or<br>indirect, suffered by you or any other person as a result of your use |
|           |               | TING WALLS TO BE                                                                                        | of this drawing for construction purposes.<br>Figured dimensions take preference to scale readings. Verify all dimensions on site.                                                                                                                                                |
|           |               | TING FLOORING FINISH TO BE                                                                              | Report any discrepancies to the Architect for decision before proceeding with the work. Nominated Architects Sandeep Amin 7337   lan Armstrong 7260   Richard Does 8126 Cathryn Drew-Bredin 7269                                                                                  |
|           | REM           | OVED - STAGE 2 & 3<br>EXEMPTED WORKS IN EARLY                                                           | Mary Anne McGirr 10946   REVISIONS BY                                                                                                                                                                                                                                             |
|           | WOR           | RKS, SUBJECT TO SSD APPROVAL                                                                            | A         15/05/2020         ISSUE FOR TENDER         PA           B         15/06/2020         ISSUE FOR TENDER ADDENDUM         PA                                                                                                                                              |
| Hx        |               | OF SCOPE                                                                                                | C 07/08/2020 ISSUE FOR INFORMATION PA                                                                                                                                                                                                                                             |
|           | WINE          | DOWS TO BE REMOVED & OPENING                                                                            |                                                                                                                                                                                                                                                                                   |
|           | ZON           | E BOUNDARIES — — —                                                                                      |                                                                                                                                                                                                                                                                                   |
|           | FFL:<br>EFL:  | EXISTING FLOOR LEVEL                                                                                    |                                                                                                                                                                                                                                                                                   |
|           | FCL:<br>ECL:  |                                                                                                         |                                                                                                                                                                                                                                                                                   |
|           | NOTI          | <u>ES:</u>                                                                                              |                                                                                                                                                                                                                                                                                   |
|           |               | WINGS ARE TO BE READ IN CONJUNCTION WITH FOLLOWING:                                                     |                                                                                                                                                                                                                                                                                   |
|           | •             | GENERAL ARRANGEMENT PLANS 2300 SERIES                                                                   |                                                                                                                                                                                                                                                                                   |
|           | •             | SETOUT PLANS - 2600 SERIES<br>FINISHES PLANS & SCHEDULES - 2700 SERIES                                  |                                                                                                                                                                                                                                                                                   |
| EFL 6     | <u>• </u> .48 | WET AREA DETAILS 5600 SERIES (FOR FLOOR<br>PENETRATIONS AND SETDOWN)                                    |                                                                                                                                                                                                                                                                                   |
|           | •             | URBIS - 'SCHEDULE OF SIGNIFICANT ELEMENTS'                                                              |                                                                                                                                                                                                                                                                                   |
| $\square$ | 1.            | REFER TO HAZMAT REPORT FOR ASBESTOS<br>ITEMS TO BE REMOVED IN ACCORDANCE WITH                           |                                                                                                                                                                                                                                                                                   |
|           |               | THE CODE OF PRACTICE FOR THE SAFE USE OF<br>SYNTHETIC MINERAL FIBRES [NOHSC:2006(1990)]                 | KEY PLAN                                                                                                                                                                                                                                                                          |
|           | 2.            | CONTRACTOR TO CHECK ON SITE & NOTIFY<br>PRINCIPLE OF ANY UNFORESEEN STRUCTURAL                          |                                                                                                                                                                                                                                                                                   |
|           |               | OR SERVICE ITEMS EXPOSED DURING DEMOLITION                                                              |                                                                                                                                                                                                                                                                                   |
|           | 3.            | CONTRACTOR TO TAKE CARE DURING<br>DEMOLITION WORK TO ENSURE MINIMAL DAMAGE                              |                                                                                                                                                                                                                                                                                   |
|           |               | TO EXISTING BUILDING FABRIC EXTERNAL<br>WINDOWS & DOORS SHOWN TO BE REMOVED ARE                         |                                                                                                                                                                                                                                                                                   |
|           |               | ASBESTOS AFFECTED & AFTER REMOVAL THE<br>OPENINGS ARE TO BE SECURELY BOARDED UP                         |                                                                                                                                                                                                                                                                                   |
|           | 4             | FOR WEATHER & SECURITY PROTECTION<br>CAP OFF ALL SERVICES AFTER THE REMOVAL OF                          |                                                                                                                                                                                                                                                                                   |
|           |               | PLUMBING FIXTURES, ELECTRICAL CABLING,<br>COMMS INFRASTRUCTURE & FIRE HOSE REELS                        |                                                                                                                                                                                                                                                                                   |
|           | 5.            | AS REQUIRED<br>REMOVE EXISTING CARPET, SKIRTINGS,                                                       |                                                                                                                                                                                                                                                                                   |
|           |               | UNDERLAYS AND PREPARE FLOOR FOR NEW<br>CARPET IN SCHOOL (REFER TO CARPET                                |                                                                                                                                                                                                                                                                                   |
|           | 6.            | MANUFACTURES SPECIFICATIONS)<br>CAREFULLY REMOVE ALL SOLID TIMBER DOORS                                 |                                                                                                                                                                                                                                                                                   |
|           |               | INCLUDING DOOR TOP FIXED PANEL UNLESS<br>NOTED AND CAREFULLY STORE DOORS AS                             |                                                                                                                                                                                                                                                                                   |
|           |               | NOTED IN URBIS HERATIGE- 'SCHEDULE OF<br>SIGNIFICANT ELEMENTS'.                                         |                                                                                                                                                                                                                                                                                   |
|           | 7.            | REMOVE ALL ASBESTOS CORE FILLED DOORS /<br>FIRE RATED DOORS AND DOOR FRAMES DOORS.                      |                                                                                                                                                                                                                                                                                   |
| -         | 8.            | CAREFULLY REMOVE AND DISPOSE OF GLAZED<br>DOORS AND WINDOWS AS NOTED - MAKE GOOD                        |                                                                                                                                                                                                                                                                                   |
|           | 9.            | WALLS, FLOORS AND CEILINGS.<br>RETAIN EXISTING RECESSED LIGHTS ONLY AS                                  | CONSULTANTS<br>TRAFFIC<br>ENGINEER<br>Ph: (02) 9320 9320                                                                                                                                                                                                                          |
|           |               | NOTED (REFER TO URBIS HERATIGE - 'SCHEDULE<br>OF SIGNIFICANT ELEMENTS') - ALLOW TO MAKE                 | SERVICES<br>ENGINEER ERBAS AND ASSOCIATES<br>Ph: (02) 9437 1022                                                                                                                                                                                                                   |
|           |               | GOOD, CLEAN, RE-WIRE AND RE-GLOBE ANY<br>LIGHTS THAT ARE TO BE RETAINED.                                | FIRE STEPHEN GRUBITS & ASSOC.<br>Ph: (02) 92471444                                                                                                                                                                                                                                |
|           | 10.           | REMOVE ALL STAIR NOSINGS, HANDRAILS & TACTILES MAKE GOOD STAIRS IN PREPARATION                          | CIVIL AND<br>STRUCTURAL BIRZULIS ASSOCIATES<br>Ph: (02) 9555 7230                                                                                                                                                                                                                 |
|           |               | FOR NEW NOSINGS, HANDRAILS, TACTILES AND CARPET TO MANUFACTURES SPECIFICATIONS.                         | ENGINEER<br>BCA MBC<br>CONSULTANT Pb: (02) 00201520                                                                                                                                                                                                                               |
|           | 11.           | CAREFULLY REMOVE AND STORE ALL SPHERICAL LIGHTS ON ALL LEVELS (REFER TO URBIS -                         | QUANTITY WILDE AND WOOLLARD                                                                                                                                                                                                                                                       |
|           |               | 'SCHEDULE OF SIGNIFICANT ELEMENTS') ALLOW<br>TO MAKE GOOD, CLEAN, RE-WIRE, INSTALL AND                  | SURVEYOR         Ph: (02) 9411 2777           PROJECT         SAVILLS           MANAGER         Ph: (02) 8215 8888                                                                                                                                                                |
|           | 12.           | RE-GLOBE.<br>REMOVE AND STORE ALL CLOCKS ON ALL LEVELS                                                  | ARCHITECT                                                                                                                                                                                                                                                                         |
|           |               | (REFER TO URBIS - 'SCHEDULE OF SIGNIFICANT<br>ELEMENTS') ALLOW TO MAKE GOOD, CLEAN AND                  | DesignInc   Lacoste + Stevenson   bmc2                                                                                                                                                                                                                                            |
|           | 13.           | REINSTALL CLOCKS.<br>RETAIN AND MAKE GOOD, ALL EXISTING TILED &                                         | architects in association                                                                                                                                                                                                                                                         |
|           |               | TIMBER SILLS AROUND WINDOWS AND DOORS,<br>AS NOTED (REFER TO URBIS - 'SCHEDULE OF                       | Designinc Sydney PTY LIMITED ACN 003008820<br>L12 / 77 PACIFIC HWY NORTH SYDNEY NSW 2060 AUSTRALIA                                                                                                                                                                                |
|           | 4.4           | SIGNIFICANT ELEMENTS' & ARCHITECTURAL<br>DWGS FOR DETAILS)                                              | PO BOX 651 NORTH SYDNEY NSW 2059 AUSTRALIA<br>T +612 8905 7100 F +612 8905 7199<br>www.designinc.com.au E sydney@sydney.designinc.com.au                                                                                                                                          |
|           | 14.           | NEW PENETRATIONS FOR WET AREAS INCLUDING<br>WC, SINKS & FLOOR WASTES TO BE                              | Architecture Urban Design Interiors                                                                                                                                                                                                                                               |
|           | 15.           | COORDINATED WITH THE FLOOR FINISHES &<br>SERVICES DRAWINGS.<br>REMOVE ALL EXISTING WALL AND FLOOR TILES | CLIENT                                                                                                                                                                                                                                                                            |
|           | 13.           | INCLUDING CEMENT SCREED TO ALL WET AREAS.<br>MAKE GOOD SUBFLOOR SUFACES IN                              | SCHOOL                                                                                                                                                                                                                                                                            |
| _         |               | PREPARATION FOR NEW FLOOR AND WALL<br>FINISHES. REFER TO FINISHES PLANS FOR                             | INFRASTRUCTURE                                                                                                                                                                                                                                                                    |
|           | 16.           | DETAILS.<br>CAREFULLY REMOVE AND STORE ALL FIXED                                                        | NSW                                                                                                                                                                                                                                                                               |
|           |               | JOINERY UNLESS OTHERWISE NOTED. (REFER TO<br>URBIS - 'SCHEDULE OF SIGNIFICANT ELEMENTS'                 | PROJECT LINDFIELD LEARNING VILLAGE                                                                                                                                                                                                                                                |
| ſ         | 17.           | FOR ITEMS TO BE RETAINED)<br>REMOVE ALL SIGNAGE AND MAKE GOOD                                           | 100 ETON RD, LINDFIELD NSW 2070                                                                                                                                                                                                                                                   |
|           |               | SURFACES.<br>REMOVE AND CAP - OFF ALL REDUNDANT                                                         |                                                                                                                                                                                                                                                                                   |
|           |               | SERVICES INCLUDING, LIGHT FICTURES,<br>SENSORS, ILUMINATED SIGNAGE, LIGHT                               |                                                                                                                                                                                                                                                                                   |
|           |               | SWITCHES, GPO'S, PHONES, SPEAKERS, PA<br>SYSTEMS, CAMERAS. CABLE TRAYS BOXES AND                        | STAGE 2 - EXISTING &                                                                                                                                                                                                                                                              |
|           |               | CONDUITS, MECHANICAL DUCTS, SECURITY<br>SYSTEMS INCLUDING KEYPADS, CARD SWIPES,                         | DEMOLITION PLAN - LEVEL                                                                                                                                                                                                                                                           |
|           | 19.           | SENSORS AND MAKE GOOD SUFACES.<br>REMOVE ALL WINDOW BLINDS AND BLIND                                    | 4 - ZONE J - EARLY                                                                                                                                                                                                                                                                |
| 7         |               | PELMETS AND MAKE GOOD SURFACE<br>INPREPARATION FOR NEW BLINDS. (REFER TO                                | WORKS<br>DRAWN BY HC, NT, TG                                                                                                                                                                                                                                                      |
|           | 20.           | FINISHES PLANS FOR DETAILS).<br>ALLOW TO REMOVE AND REPLACE DAMAGED                                     | SCALES As indicated @ A1                                                                                                                                                                                                                                                          |
|           |               | OURDOOR TERRACE TILES TO AFECTED AREAS.<br>REFER TO WATERPROOFING CONSULTANTS 'BTS'                     | PLOT DATE 21/04/2017                                                                                                                                                                                                                                                              |
|           |               | REPORT FOR SCOPE OF WORKS TO TERRACE<br>AND ROOF AREAS.                                                 | PROJECT №.         P19-006         REVISIO           DRAWING №         AR 2 2104 I         C                                                                                                                                                                                      |
|           |               | ALL WORKS TO EXTERNAL AREAS INCLUDING                                                                   | DRAWING N . AN-2-2 1043<br>DRAWING STATUS REVIEWED BY SIGNATURE DATE                                                                                                                                                                                                              |
|           |               |                                                                                                         |                                                                                                                                                                                                                                                                                   |
|           | WALL          | TO FINAL SSD PLANNING APROVALS.                                                                         | FOR TENDER         RG           QUALITY CERTIFIED         Completion of the Drawing Status is evidence the design has been verified conforming to the requirements of the Project M.S. Plan. Initialling the                                                                      |