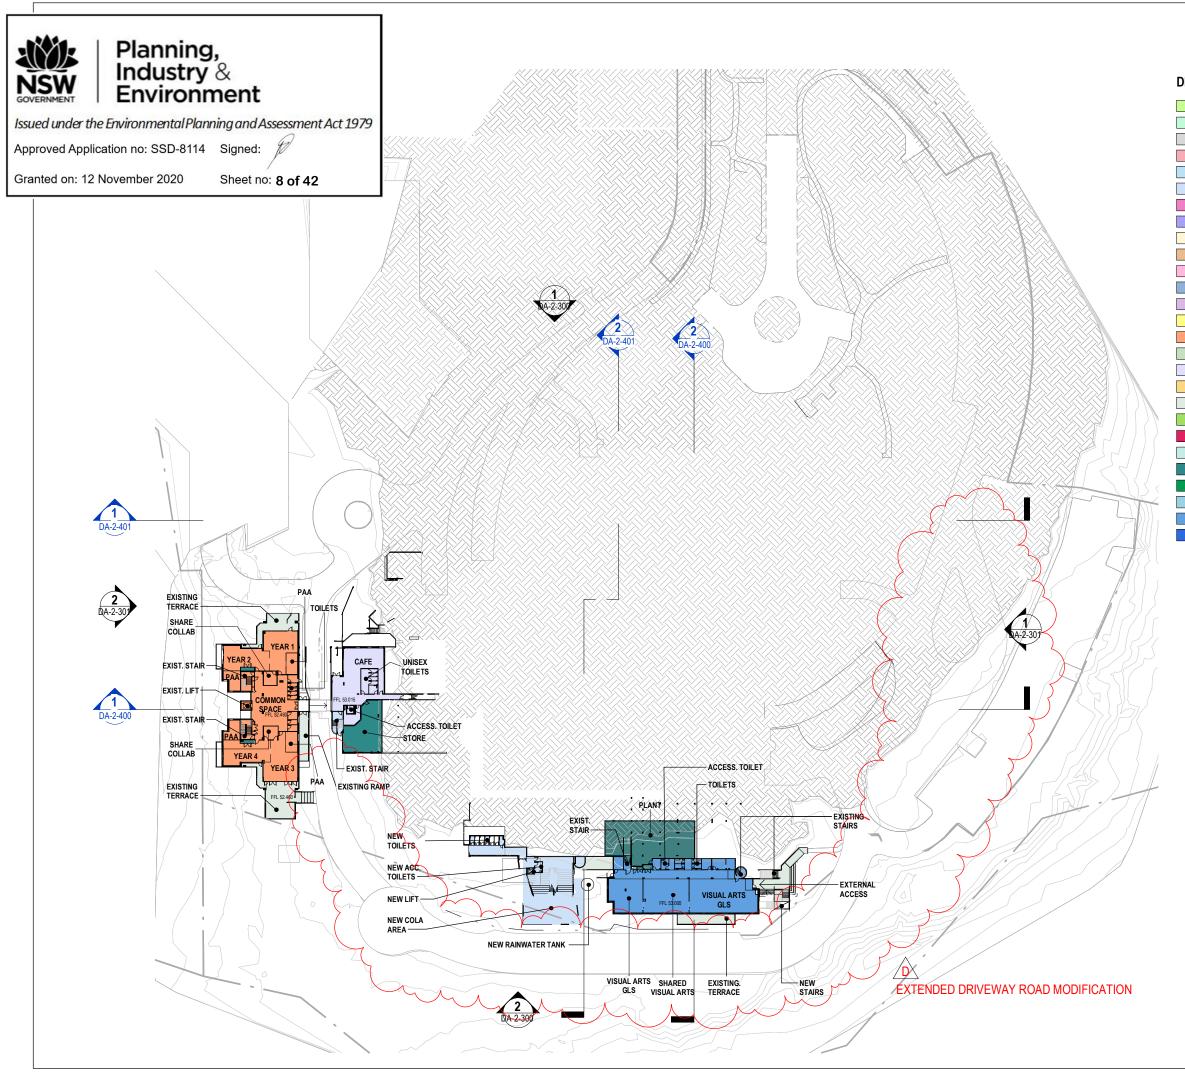

|           |               | MOLITION LEGEND:<br>AGE 2 WORKS                                                                         | C Copyright DesignInc Sydney Pty Limited<br>This drawing is protected by copyright. All rights are reserved. Unless permitted under the<br>Copyright Act 1968, no part of this drawing may in any form or by any means be reproduced,                                             |
|-----------|---------------|---------------------------------------------------------------------------------------------------------|-----------------------------------------------------------------------------------------------------------------------------------------------------------------------------------------------------------------------------------------------------------------------------------|
| ESE       | BOU           | NDARY LINE                                                                                              | published, broadcast or transmitted without the prior written permission of the copyright owner.<br><b>Please note</b><br>If the Status of this drawing is not signed off For Construction it may be subject to change, alteration                                                |
| 19        |               | TING COLUMN TO REMAIN                                                                                   | or amendment at the discretion of Designicular for Constitution in this be subject to Sydney Pty<br>Limited is not liable for any loss, damage, harm or injury whether special, consequential, direct or<br>indirect, suffered by you or any other person as a result of your use |
|           |               | TING WALLS TO BE                                                                                        | of this drawing for construction purposes.<br>Figured dimensions take preference to scale readings. Verify all dimensions on site.                                                                                                                                                |
|           |               | TING FLOORING FINISH TO BE                                                                              | Report any discrepancies to the Architect for decision before proceeding with the work. Nominated Architects Sandeep Amin 7337   lan Armstrong 7260   Richard Does 8126 Cathryn Drew-Bredin 7269                                                                                  |
|           | REM           | OVED - STAGE 2 & 3<br>EXEMPTED WORKS IN EARLY                                                           | Mary Anne McGirr 10946   REVISIONS BY                                                                                                                                                                                                                                             |
|           | WOR           | RKS, SUBJECT TO SSD APPROVAL                                                                            | A         15/05/2020         ISSUE FOR TENDER         PA           B         15/06/2020         ISSUE FOR TENDER ADDENDUM         PA                                                                                                                                              |
| Hx        |               | OF SCOPE                                                                                                | C 07/08/2020 ISSUE FOR INFORMATION PA                                                                                                                                                                                                                                             |
|           | WINE          | DOWS TO BE REMOVED & OPENING                                                                            |                                                                                                                                                                                                                                                                                   |
|           | ZON           | E BOUNDARIES — — —                                                                                      |                                                                                                                                                                                                                                                                                   |
|           | FFL:<br>EFL:  | EXISTING FLOOR LEVEL                                                                                    |                                                                                                                                                                                                                                                                                   |
|           | FCL:<br>ECL:  |                                                                                                         |                                                                                                                                                                                                                                                                                   |
|           | NOTI          | <u>ES:</u>                                                                                              |                                                                                                                                                                                                                                                                                   |
|           |               | WINGS ARE TO BE READ IN CONJUNCTION WITH FOLLOWING:                                                     |                                                                                                                                                                                                                                                                                   |
|           | •             | GENERAL ARRANGEMENT PLANS 2300 SERIES                                                                   |                                                                                                                                                                                                                                                                                   |
|           | •             | SETOUT PLANS - 2600 SERIES<br>FINISHES PLANS & SCHEDULES - 2700 SERIES                                  |                                                                                                                                                                                                                                                                                   |
| EFL 6     | <u>• </u> .48 | WET AREA DETAILS 5600 SERIES (FOR FLOOR<br>PENETRATIONS AND SETDOWN)                                    |                                                                                                                                                                                                                                                                                   |
|           | •             | URBIS - 'SCHEDULE OF SIGNIFICANT ELEMENTS'                                                              |                                                                                                                                                                                                                                                                                   |
| $\square$ | 1.            | REFER TO HAZMAT REPORT FOR ASBESTOS<br>ITEMS TO BE REMOVED IN ACCORDANCE WITH                           |                                                                                                                                                                                                                                                                                   |
|           |               | THE CODE OF PRACTICE FOR THE SAFE USE OF<br>SYNTHETIC MINERAL FIBRES [NOHSC:2006(1990)]                 | KEY PLAN                                                                                                                                                                                                                                                                          |
|           | 2.            | CONTRACTOR TO CHECK ON SITE & NOTIFY<br>PRINCIPLE OF ANY UNFORESEEN STRUCTURAL                          |                                                                                                                                                                                                                                                                                   |
|           |               | OR SERVICE ITEMS EXPOSED DURING DEMOLITION                                                              |                                                                                                                                                                                                                                                                                   |
|           | 3.            | CONTRACTOR TO TAKE CARE DURING<br>DEMOLITION WORK TO ENSURE MINIMAL DAMAGE                              |                                                                                                                                                                                                                                                                                   |
|           |               | TO EXISTING BUILDING FABRIC EXTERNAL<br>WINDOWS & DOORS SHOWN TO BE REMOVED ARE                         |                                                                                                                                                                                                                                                                                   |
|           |               | ASBESTOS AFFECTED & AFTER REMOVAL THE<br>OPENINGS ARE TO BE SECURELY BOARDED UP                         |                                                                                                                                                                                                                                                                                   |
|           | 4             | FOR WEATHER & SECURITY PROTECTION<br>CAP OFF ALL SERVICES AFTER THE REMOVAL OF                          |                                                                                                                                                                                                                                                                                   |
|           |               | PLUMBING FIXTURES, ELECTRICAL CABLING,<br>COMMS INFRASTRUCTURE & FIRE HOSE REELS                        |                                                                                                                                                                                                                                                                                   |
|           | 5.            | AS REQUIRED<br>REMOVE EXISTING CARPET, SKIRTINGS,                                                       |                                                                                                                                                                                                                                                                                   |
|           |               | UNDERLAYS AND PREPARE FLOOR FOR NEW<br>CARPET IN SCHOOL (REFER TO CARPET                                |                                                                                                                                                                                                                                                                                   |
|           | 6.            | MANUFACTURES SPECIFICATIONS)<br>CAREFULLY REMOVE ALL SOLID TIMBER DOORS                                 |                                                                                                                                                                                                                                                                                   |
|           |               | INCLUDING DOOR TOP FIXED PANEL UNLESS<br>NOTED AND CAREFULLY STORE DOORS AS                             |                                                                                                                                                                                                                                                                                   |
|           |               | NOTED IN URBIS HERATIGE- 'SCHEDULE OF<br>SIGNIFICANT ELEMENTS'.                                         |                                                                                                                                                                                                                                                                                   |
|           | 7.            | REMOVE ALL ASBESTOS CORE FILLED DOORS /<br>FIRE RATED DOORS AND DOOR FRAMES DOORS.                      |                                                                                                                                                                                                                                                                                   |
| -         | 8.            | CAREFULLY REMOVE AND DISPOSE OF GLAZED<br>DOORS AND WINDOWS AS NOTED - MAKE GOOD                        |                                                                                                                                                                                                                                                                                   |
|           | 9.            | WALLS, FLOORS AND CEILINGS.<br>RETAIN EXISTING RECESSED LIGHTS ONLY AS                                  | CONSULTANTS<br>TRAFFIC<br>ENGINEER<br>Ph: (02) 9320 9320                                                                                                                                                                                                                          |
|           |               | NOTED (REFER TO URBIS HERATIGE - 'SCHEDULE<br>OF SIGNIFICANT ELEMENTS') - ALLOW TO MAKE                 | SERVICES<br>ENGINEER ERBAS AND ASSOCIATES<br>Ph: (02) 9437 1022                                                                                                                                                                                                                   |
|           |               | GOOD, CLEAN, RE-WIRE AND RE-GLOBE ANY<br>LIGHTS THAT ARE TO BE RETAINED.                                | FIRE STEPHEN GRUBITS & ASSOC.<br>Ph: (02) 92471444                                                                                                                                                                                                                                |
|           | 10.           | REMOVE ALL STAIR NOSINGS, HANDRAILS & TACTILES MAKE GOOD STAIRS IN PREPARATION                          | CIVIL AND<br>STRUCTURAL BIRZULIS ASSOCIATES<br>Ph: (02) 9555 7230                                                                                                                                                                                                                 |
|           |               | FOR NEW NOSINGS, HANDRAILS, TACTILES AND CARPET TO MANUFACTURES SPECIFICATIONS.                         | ENGINEER<br>BCA MBC<br>CONSULTANT Pb: (02) 00201520                                                                                                                                                                                                                               |
|           | 11.           | CAREFULLY REMOVE AND STORE ALL SPHERICAL LIGHTS ON ALL LEVELS (REFER TO URBIS -                         | QUANTITY WILDE AND WOOLLARD                                                                                                                                                                                                                                                       |
|           |               | 'SCHEDULE OF SIGNIFICANT ELEMENTS') ALLOW<br>TO MAKE GOOD, CLEAN, RE-WIRE, INSTALL AND                  | SURVEYOR         Ph: (02) 9411 2777           PROJECT         SAVILLS           MANAGER         Ph: (02) 8215 8888                                                                                                                                                                |
|           | 12.           | RE-GLOBE.<br>REMOVE AND STORE ALL CLOCKS ON ALL LEVELS                                                  | ARCHITECT                                                                                                                                                                                                                                                                         |
|           |               | (REFER TO URBIS - 'SCHEDULE OF SIGNIFICANT<br>ELEMENTS') ALLOW TO MAKE GOOD, CLEAN AND                  | DesignInc   Lacoste + Stevenson   bmc2                                                                                                                                                                                                                                            |
|           | 13.           | REINSTALL CLOCKS.<br>RETAIN AND MAKE GOOD, ALL EXISTING TILED &                                         | architects in association                                                                                                                                                                                                                                                         |
|           |               | TIMBER SILLS AROUND WINDOWS AND DOORS,<br>AS NOTED (REFER TO URBIS - 'SCHEDULE OF                       | Designinc Sydney PTY LIMITED ACN 003008820<br>L12 / 77 PACIFIC HWY NORTH SYDNEY NSW 2060 AUSTRALIA                                                                                                                                                                                |
|           | 4.4           | SIGNIFICANT ELEMENTS' & ARCHITECTURAL<br>DWGS FOR DETAILS)                                              | PO BOX 651 NORTH SYDNEY NSW 2059 AUSTRALIA<br>T +612 8905 7100 F +612 8905 7199<br>www.designinc.com.au E sydney@sydney.designinc.com.au                                                                                                                                          |
|           | 14.           | NEW PENETRATIONS FOR WET AREAS INCLUDING<br>WC, SINKS & FLOOR WASTES TO BE                              | Architecture Urban Design Interiors                                                                                                                                                                                                                                               |
|           | 15.           | COORDINATED WITH THE FLOOR FINISHES &<br>SERVICES DRAWINGS.<br>REMOVE ALL EXISTING WALL AND FLOOR TILES | CLIENT                                                                                                                                                                                                                                                                            |
|           | 13.           | INCLUDING CEMENT SCREED TO ALL WET AREAS.<br>MAKE GOOD SUBFLOOR SUFACES IN                              | SCHOOL                                                                                                                                                                                                                                                                            |
| _         |               | PREPARATION FOR NEW FLOOR AND WALL<br>FINISHES. REFER TO FINISHES PLANS FOR                             | INFRASTRUCTURE                                                                                                                                                                                                                                                                    |
|           | 16.           | DETAILS.<br>CAREFULLY REMOVE AND STORE ALL FIXED                                                        | NSW                                                                                                                                                                                                                                                                               |
|           |               | JOINERY UNLESS OTHERWISE NOTED. (REFER TO<br>URBIS - 'SCHEDULE OF SIGNIFICANT ELEMENTS'                 | PROJECT LINDFIELD LEARNING VILLAGE                                                                                                                                                                                                                                                |
| ſ         | 17.           | FOR ITEMS TO BE RETAINED)<br>REMOVE ALL SIGNAGE AND MAKE GOOD                                           | 100 ETON RD, LINDFIELD NSW 2070                                                                                                                                                                                                                                                   |
|           |               | SURFACES.<br>REMOVE AND CAP - OFF ALL REDUNDANT                                                         |                                                                                                                                                                                                                                                                                   |
|           |               | SERVICES INCLUDING, LIGHT FICTURES,<br>SENSORS, ILUMINATED SIGNAGE, LIGHT                               |                                                                                                                                                                                                                                                                                   |
|           |               | SWITCHES, GPO'S, PHONES, SPEAKERS, PA<br>SYSTEMS, CAMERAS. CABLE TRAYS BOXES AND                        | STAGE 2 - EXISTING &                                                                                                                                                                                                                                                              |
|           |               | CONDUITS, MECHANICAL DUCTS, SECURITY<br>SYSTEMS INCLUDING KEYPADS, CARD SWIPES,                         | DEMOLITION PLAN - LEVEL                                                                                                                                                                                                                                                           |
|           | 19.           | SENSORS AND MAKE GOOD SUFACES.<br>REMOVE ALL WINDOW BLINDS AND BLIND                                    | 4 - ZONE J - EARLY                                                                                                                                                                                                                                                                |
| 7         |               | PELMETS AND MAKE GOOD SURFACE<br>INPREPARATION FOR NEW BLINDS. (REFER TO                                | WORKS<br>DRAWN BY HC, NT, TG                                                                                                                                                                                                                                                      |
|           | 20.           | FINISHES PLANS FOR DETAILS).<br>ALLOW TO REMOVE AND REPLACE DAMAGED                                     | SCALES As indicated @ A1                                                                                                                                                                                                                                                          |
|           |               | OURDOOR TERRACE TILES TO AFECTED AREAS.<br>REFER TO WATERPROOFING CONSULTANTS 'BTS'                     | PLOT DATE 21/04/2017                                                                                                                                                                                                                                                              |
|           |               | REPORT FOR SCOPE OF WORKS TO TERRACE<br>AND ROOF AREAS.                                                 | PROJECT №.         P19-006         REVISIO           DRAWING №         AR 2 2104 I         C                                                                                                                                                                                      |
|           |               | ALL WORKS TO EXTERNAL AREAS INCLUDING                                                                   | DRAWING N . AN-2-2 1043<br>DRAWING STATUS REVIEWED BY SIGNATURE DATE                                                                                                                                                                                                              |
|           |               |                                                                                                         |                                                                                                                                                                                                                                                                                   |
|           | WALL          | TO FINAL SSD PLANNING APROVALS.                                                                         | FOR TENDER         RG           QUALITY CERTIFIED         Completion of the Drawing Status is evidence the design has been verified conforming to the requirements of the Project M.S. Plan. Initialling the                                                                      |