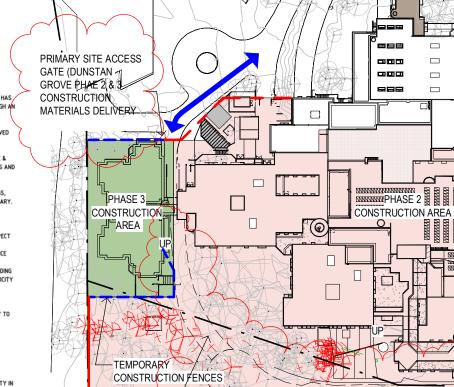

DRAINS OPERATE EFFECTIVELY, AND INITIATE REPAIR OR MAINTENANCE

AS REQUIRED. - REMOVE SPILLED SAND (OR OTHER MATERIALS) FROM HAZARD AREAS, INCLUDING LANDS CLOSER THAN 2 METRES FROM AREAS OF CONCENTRATED OR HIGH-VELOCITY

FLOWS SUCH AS WATERCOURSES, OVERLAND FLOW PATHS, GUTTERS, PAVED AREAS, DRIVEWAYS AND ROADS

15. CONSTRUCT ADDITIONAL EROSION AND/OR SEDIMENT WORKS IS NECESSARY TO ENSURE THE DESIRED PROTECTION IS GIVEN TO DOWNSLOPE LANDS AND WATERWAYS, ie: MAKE ONGOING CHANGES TO THE PLAN.

16. MAINTAIN EROSION AND SEDIMENT CONTROL MEASURES IN A FUNCTIONING CONDITION UNTIL ALL EARTHWORK ACTIVITIES ARE COMPLETED AND THE SITE REHABILITATED.

17. REMOVE TEMPORARY SOIL CONSERVATION STRUCTURES AS A LAST ACTIVITY IN THE REHABILITATION PROGRAM



### LOCATION PLAN & CONSTRUCTION VEHICLE ROUTES



NEW FIRE TRAIL TO DUNSTAN GR.

SEDIMENT FENCES

### CONSTRUCTION TRAFFIC MANAGEMENT PLAN NOTES

### Construction Activity

The key proposed building works involve demolition of internal fixtures and the rebuilding of internal fixtures to the new room layouts. No major external works are proposed.

Xn.

- The Contractor's compound will be set up within the existing building.
- 3. Sectoins to the southern site areas and lower carpark will be available for site drop off, loading and deliveries.

The lower and internal carpark will be available for Contractors onsite parking.

### 4 Access:

- 1. Site Access: Primary Vehicular Access to and from the site shall be from Dunstan Grove. The site access gate will be set up at the end of Dunstan Grove within the Site. Access to Dunstan Grove and S