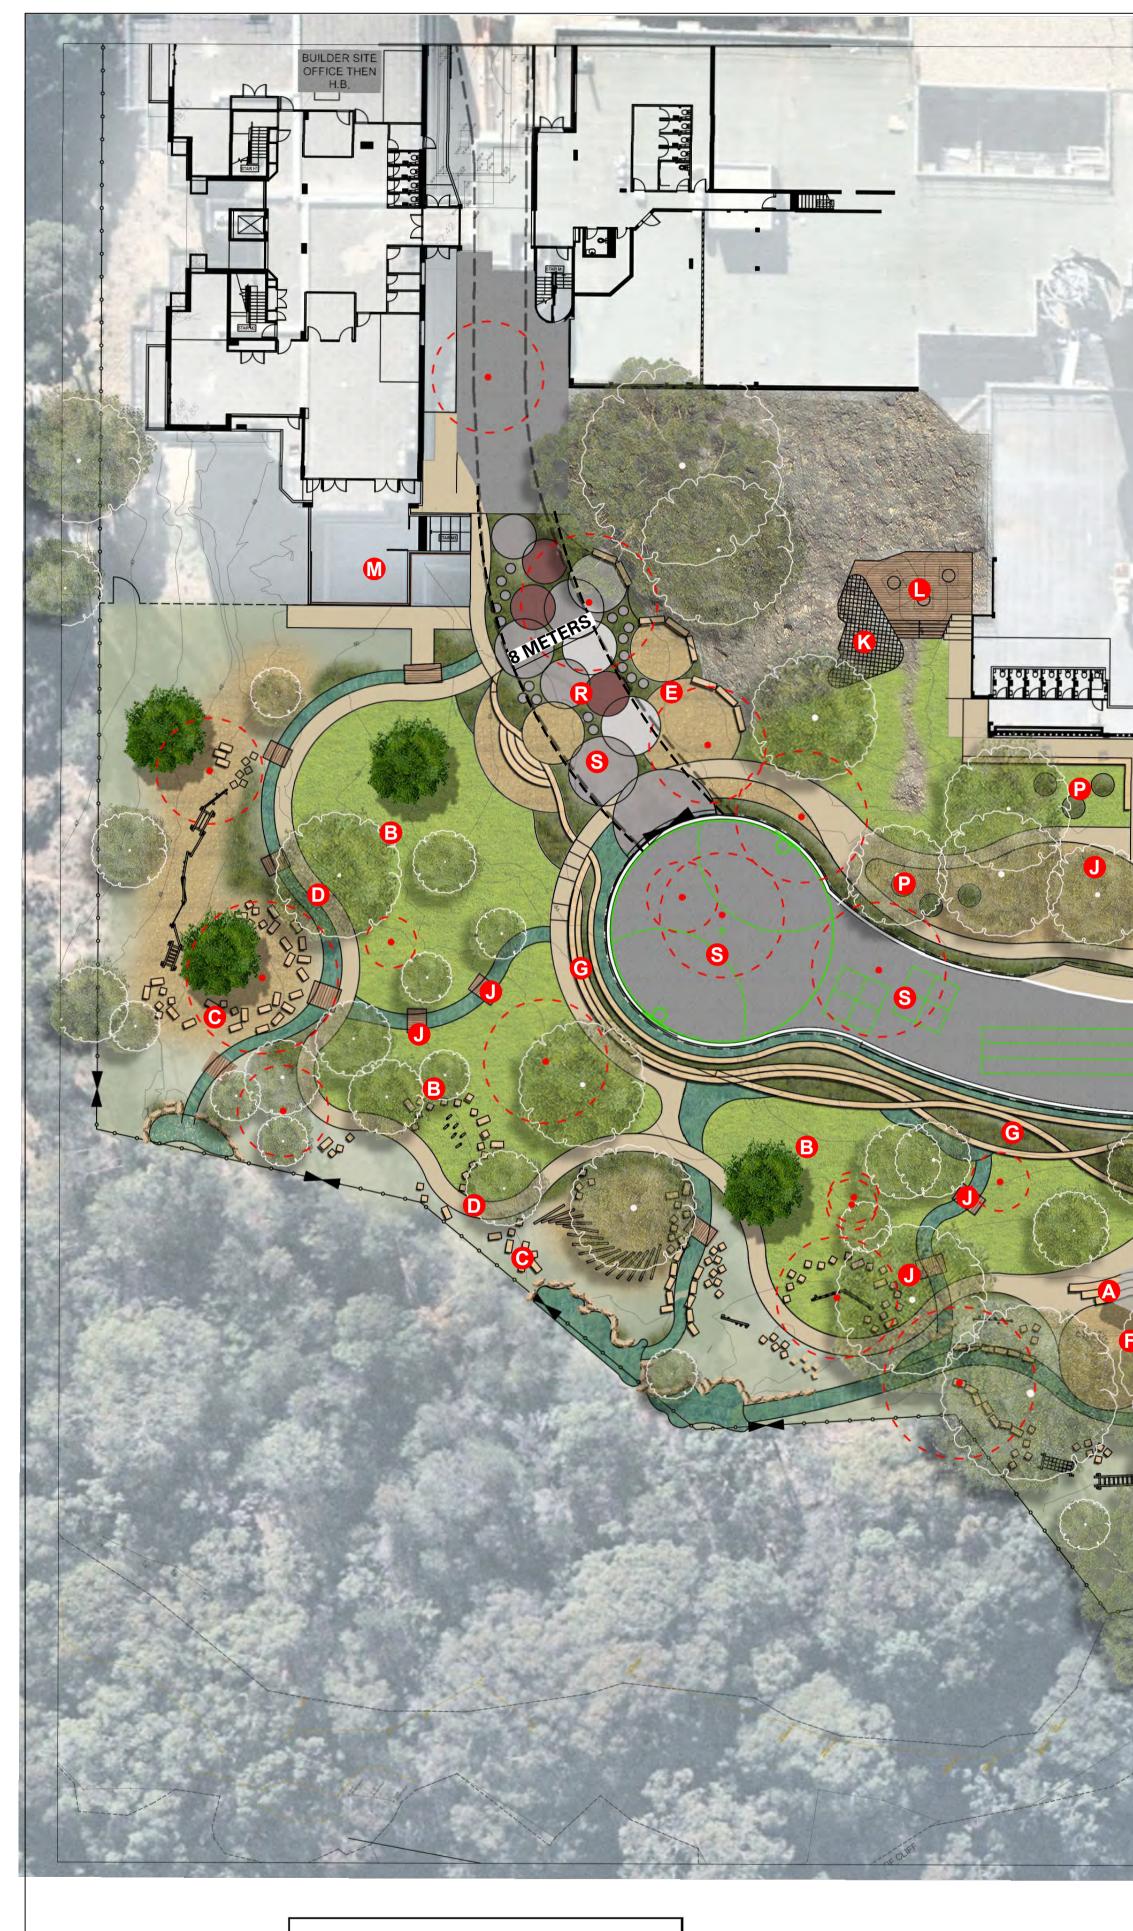

|                                   |  |  |  |
|      |                                                                                                                                                                                                                                                                                                                                           |                                                                                                      |                                                                                                                   |                                                           |                                   |  |  |  |

MANAGED LAND TO INNER PROTECTION ZONE STANDA MINIMUM INTERVENTION AREA





## NOTE:

IN ACCORDANCE WITH THE ARBORIST REPORT, TREE REPLENISHMENT IS REQUIRED IN CLOSE PROXIMITY TO THE LOCATION OF TREES BEING REMOVED. A TOTAL OF 7 TREES ARE TO BE REPLANTED TO THE SOUTH AND EAST OF THE SITE IN ACCORDANCE WITH THE BUSHFIRE CONSULTANT ADVICE AND TO THE LOCATIONS AS SHOWN.

### LEGEND

. .

. .

S

DESERT SAND COLOURED CONCRETE SANDSTONE PAVING

- CRUSHED SANDSTONE
- FIBRE-REINFORCED PLASTIC BOARDWALK
  - BARK MULCH

PLANTING TO BE IN ACCORDANCE WITH BUSHFIRE PROVISIONS OF BAL-FZ (3-4 PLANTS PER AREA)

# NATIVE TURF

- SANDSTONE LOG EXISTING ROCK OUTCROP
- MANAGED LAND TREES TO BE REMOVED,
- REFER ARBORIST REPORT
- LIGHT LOCATIONS VEGETATED SWALE
- BIORETETION BASIN
- EXISTING TREES TO BE RETAINED
- PROPOSED TREES

B OPEN LAWN (PASSIVE / ACTIVE RECREATION) O PARKOUR