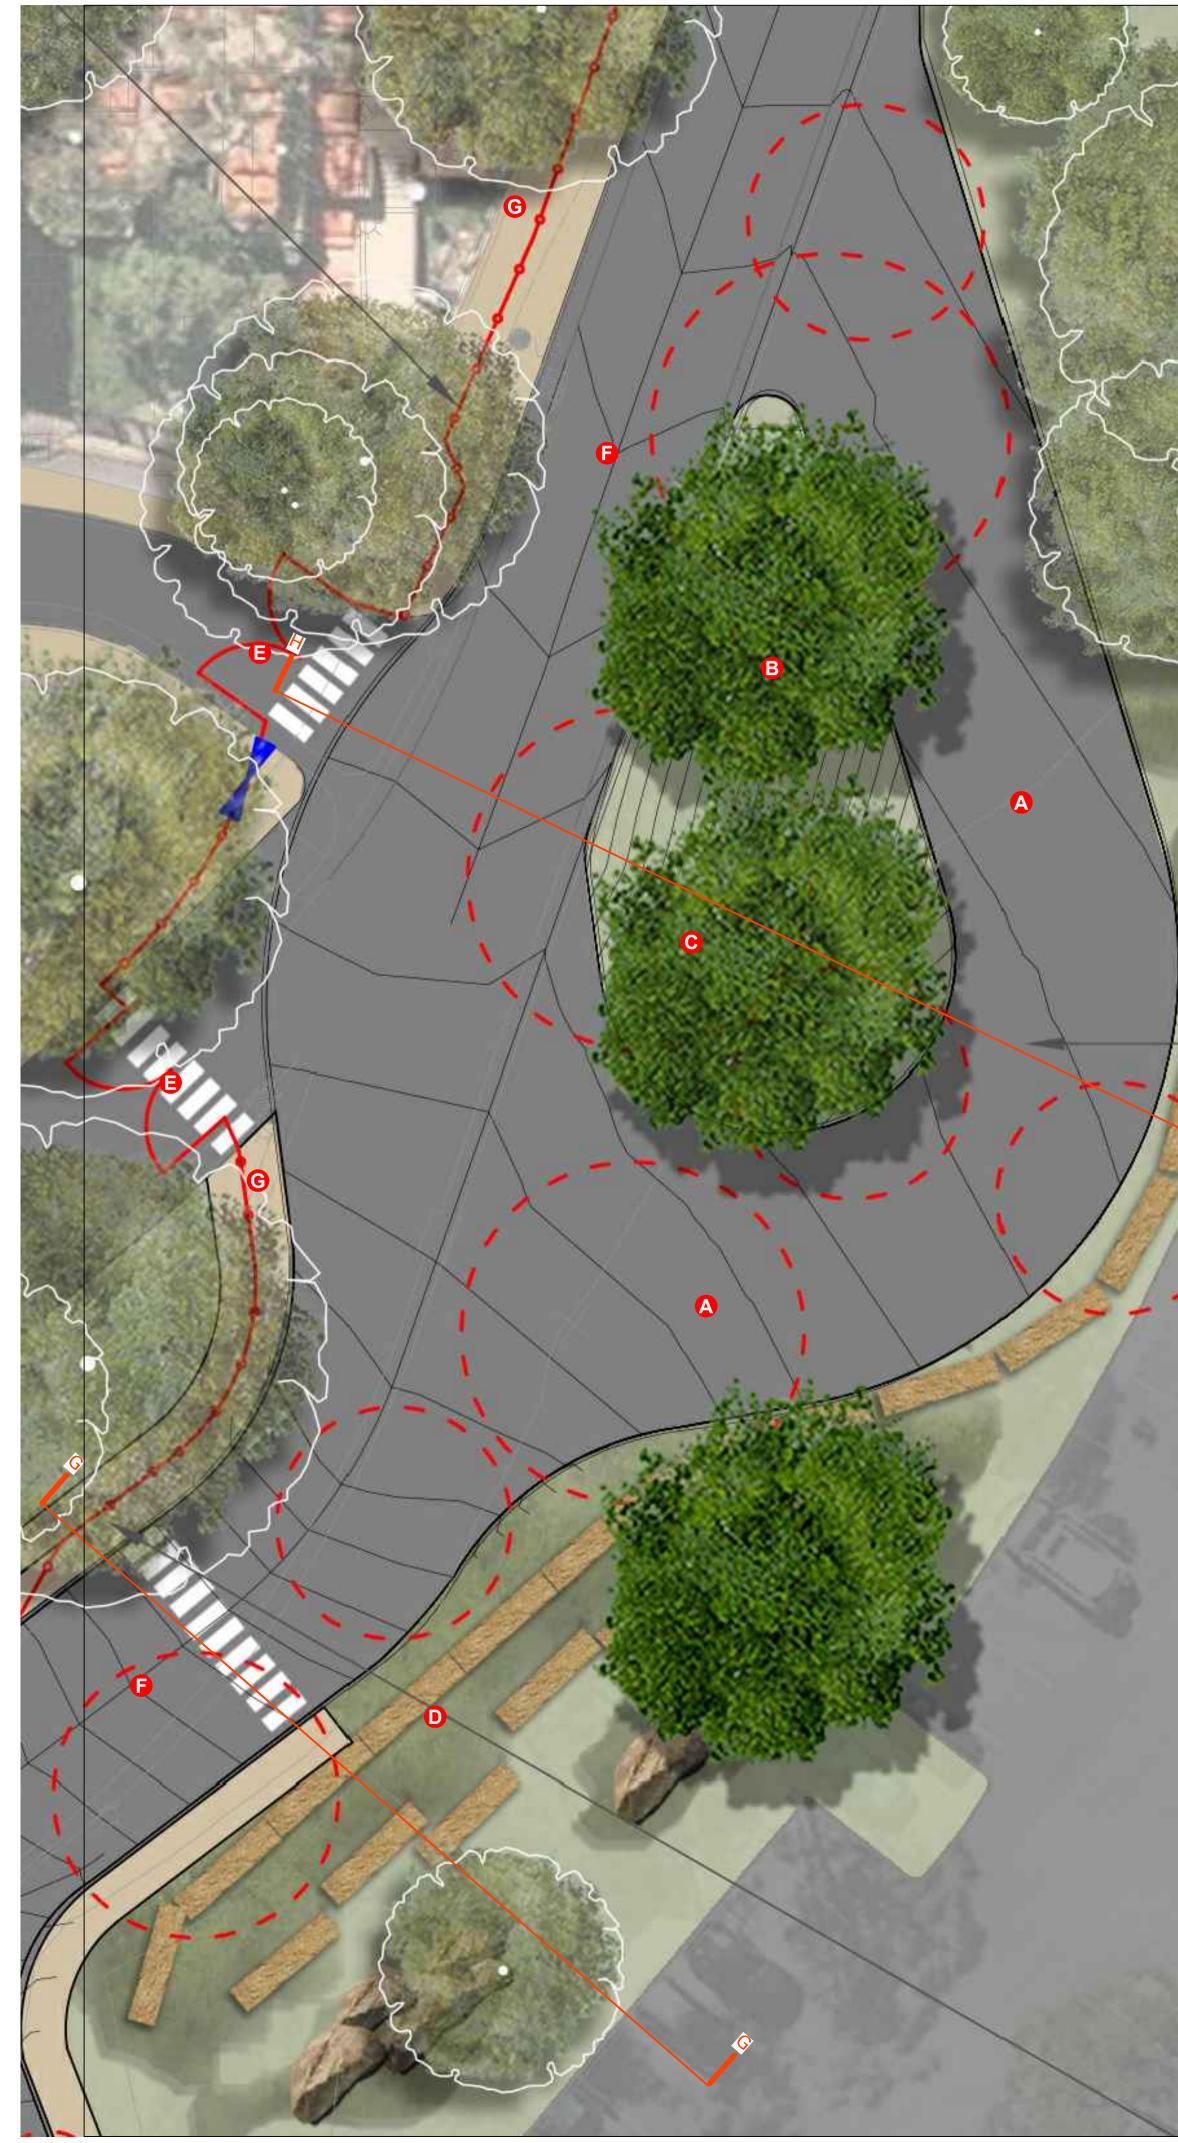

|           |               | MOLITION LEGEND:<br>AGE 2 WORKS                                                                         | C Copyright DesignInc Sydney Pty Limited<br>This drawing is protected by copyright. All rights are reserved. Unless permitted under the<br>Copyright Act 1968, no part of this drawing may in any form or by any means be reproduced,                                             |
|-----------|---------------|---------------------------------------------------------------------------------------------------------|-----------------------------------------------------------------------------------------------------------------------------------------------------------------------------------------------------------------------------------------------------------------------------------|
| ESE       | BOU           | NDARY LINE                                                                                              | published, broadcast or transmitted without the prior written permission of the copyright owner.<br><b>Please note</b><br>If the Status of this drawing is not signed off For Construction it may be subject to change, alteration                                                |
| 19        |               | TING COLUMN TO REMAIN                                                                                   | or amendment at the discretion of Designicular for Constitution in this be subject to Sydney Pty<br>Limited is not liable for any loss, damage, harm or injury whether special, consequential, direct or<br>indirect, suffered by you or any other person as a result of your use |
|           |               | TING WALLS TO BE                                                                                        | of this drawing for construction purposes.<br>Figured dimensions take preference to scale readings. Verify all dimensions on site.                                                                                                                                                |
|           |               | TING FLOORING FINISH TO BE                                                                              | Report any discrepancies to the Architect for decision before proceeding with the work. Nominated Architects Sandeep Amin 7337   lan Armstrong 7260   Richard Does 8126 Cathryn Drew-Bredin 7269                                                                                  |
|           | REM           | OVED - STAGE 2 & 3<br>EXEMPTED WORKS IN EARLY                                                           | Mary Anne McGirr 10946   REVISIONS BY                                                                                                                                                                                                                                             |
|           | WOR           | RKS, SUBJECT TO SSD APPROVAL                                                                            | A         15/05/2020         ISSUE FOR TENDER         PA           B         15/06/2020         ISSUE FOR TENDER ADDENDUM         PA                                                                                                                                              |
| Hx        |               | OF SCOPE                                                                                                | C 07/08/2020 ISSUE FOR INFORMATION PA                                                                                                                                                                                                                                             |
|           | WINE          | DOWS TO BE REMOVED & OPENING                                                                            |                                                                                                                                                                                                                                                                                   |
|           | ZON           | E BOUNDARIES — — —                                                                                      |                                                                                                                                                                                                                                                                                   |
|           | FFL:<br>EFL:  | EXISTING FLOOR LEVEL                                                                                    |                                                                                                                                                                                                                                                                                   |
|           | FCL:<br>ECL:  |                                                                                                         |                                                                                                                                                                                                                                                                                   |
|           | NOTI          | <u>ES:</u>                                                                                              |                                                                                                                                                                                                                                                                                   |
|           |               | WINGS ARE TO BE READ IN CONJUNCTION WITH FOLLOWING:                                                     |                                                                                                                                                                                                                                                                                   |
|           | •             | GENERAL ARRANGEMENT PLANS 2300 SERIES                                                                   |                                                                                                                                                                                                                                                                                   |
|           | •             | SETOUT PLANS - 2600 SERIES<br>FINISHES PLANS & SCHEDULES - 2700 SERIES                                  |                                                                                                                                                                                                                                                                                   |
| EFL 6     | <u>• </u> .48 | WET AREA DETAILS 5600 SERIES (FOR FLOOR<br>PENETRATIONS AND SETDOWN)                                    |                                                                                                                                                                                                                                                                                   |
|           | •             | URBIS - 'SCHEDULE OF SIGNIFICANT ELEMENTS'                                                              |                                                                                                                                                                                                                                                                                   |
| $\square$ | 1.            | REFER TO HAZMAT REPORT FOR ASBESTOS<br>ITEMS TO BE REMOVED IN ACCORDANCE WITH                           |                                                                                                                                                                                                                                                                                   |
|           |               | THE CODE OF PRACTICE FOR THE SAFE USE OF<br>SYNTHETIC MINERAL FIBRES [NOHSC:2006(1990)]                 | KEY PLAN                                                                                                                                                                                                                                                                          |
|           | 2.            | CONTRACTOR TO CHECK ON SITE & NOTIFY<br>PRINCIPLE OF ANY UNFORESEEN STRUCTURAL                          |                                                                                                                                                                                                                                                                                   |
|           |               | OR SERVICE ITEMS EXPOSED DURING DEMOLITION                                                              |                                                                                                                                                                                                                                                                                   |
|           | 3.            | CONTRACTOR TO TAKE CARE DURING<br>DEMOLITION WORK TO ENSURE MINIMAL DAMAGE                              |                                                                                                                                                                                                                                                                                   |
|           |               | TO EXISTING BUILDING FABRIC EXTERNAL<br>WINDOWS & DOORS SHOWN TO BE REMOVED ARE                         |                                                                                                                                                                                                                                                                                   |
|           |               | ASBESTOS AFFECTED & AFTER REMOVAL THE<br>OPENINGS ARE TO BE SECURELY BOARDED UP                         |                                                                                                                                                                                                                                                                                   |
|           | 4             | FOR WEATHER & SECURITY PROTECTION<br>CAP OFF ALL SERVICES AFTER THE REMOVAL OF                          |                                                                                                                                                                                                                                                                                   |
|           |               | PLUMBING FIXTURES, ELECTRICAL CABLING,<br>COMMS INFRASTRUCTURE & FIRE HOSE REELS                        |                                                                                                                                                                                                                                                                                   |
|           | 5.            | AS REQUIRED<br>REMOVE EXISTING CARPET, SKIRTINGS,                                                       |                                                                                                                                                                                                                                                                                   |
|           |               | UNDERLAYS AND PREPARE FLOOR FOR NEW<br>CARPET IN SCHOOL (REFER TO CARPET                                |                                                                                                                                                                                                                                                                                   |
|           | 6.            | MANUFACTURES SPECIFICATIONS)<br>CAREFULLY REMOVE ALL SOLID TIMBER DOORS                                 |                                                                                                                                                                                                                                                                                   |
|           |               | INCLUDING DOOR TOP FIXED PANEL UNLESS<br>NOTED AND CAREFULLY STORE DOORS AS                             |                                                                                                                                                                                                                                                                                   |
|           |               | NOTED IN URBIS HERATIGE- 'SCHEDULE OF<br>SIGNIFICANT ELEMENTS'.                                         |                                                                                                                                                                                                                                                                                   |
|           | 7.            | REMOVE ALL ASBESTOS CORE FILLED DOORS /<br>FIRE RATED DOORS AND DOOR FRAMES DOORS.                      |                                                                                                                                                                                                                                                                                   |
| -         | 8.            | CAREFULLY REMOVE AND DISPOSE OF GLAZED<br>DOORS AND WINDOWS AS NOTED - MAKE GOOD                        |                                                                                                                                                                                                                                                                                   |
|           | 9.            | WALLS, FLOORS AND CEILINGS.<br>RETAIN EXISTING RECESSED LIGHTS ONLY AS                                  | CONSULTANTS<br>TRAFFIC<br>ENGINEER<br>Ph: (02) 9320 9320                                                                                                                                                                                                                          |
|           |               | NOTED (REFER TO URBIS HERATIGE - 'SCHEDULE<br>OF SIGNIFICANT ELEMENTS') - ALLOW TO MAKE                 | SERVICES<br>ENGINEER ERBAS AND ASSOCIATES<br>Ph: (02) 9437 1022                                                                                                                                                                                                                   |
|           |               | GOOD, CLEAN, RE-WIRE AND RE-GLOBE ANY<br>LIGHTS THAT ARE TO BE RETAINED.                                | FIRE STEPHEN GRUBITS & ASSOC.<br>Ph: (02) 92471444                                                                                                                                                                                                                                |
|           | 10.           | REMOVE ALL STAIR NOSINGS, HANDRAILS & TACTILES MAKE GOOD STAIRS IN PREPARATION                          | CIVIL AND<br>STRUCTURAL BIRZULIS ASSOCIATES<br>Ph: (02) 9555 7230                                                                                                                                                                                                                 |
|           |               | FOR NEW NOSINGS, HANDRAILS, TACTILES AND CARPET TO MANUFACTURES SPECIFICATIONS.                         | ENGINEER<br>BCA MBC<br>CONSULTANT Pb: (02) 00201520                                                                                                                                                                                                                               |
|           | 11.           | CAREFULLY REMOVE AND STORE ALL SPHERICAL LIGHTS ON ALL LEVELS (REFER TO URBIS -                         | QUANTITY WILDE AND WOOLLARD                                                                                                                                                                                                                                                       |
|           |               | 'SCHEDULE OF SIGNIFICANT ELEMENTS') ALLOW<br>TO MAKE GOOD, CLEAN, RE-WIRE, INSTALL AND                  | SURVEYOR         Ph: (02) 9411 2777           PROJECT         SAVILLS           MANAGER         Ph: (02) 8215 8888                                                                                                                                                                |
|           | 12.           | RE-GLOBE.<br>REMOVE AND STORE ALL CLOCKS ON ALL LEVELS                                                  | ARCHITECT                                                                                                                                                                                                                                                                         |
|           |               | (REFER TO URBIS - 'SCHEDULE OF SIGNIFICANT<br>ELEMENTS') ALLOW TO MAKE GOOD, CLEAN AND                  | DesignInc   Lacoste + Stevenson   bmc2                                                                                                                                                                                                                                            |
|           | 13.           | REINSTALL CLOCKS.<br>RETAIN AND MAKE GOOD, ALL EXISTING TILED &                                         | architects in association                                                                                                                                                                                                                                                         |
|           |               | TIMBER SILLS AROUND WINDOWS AND DOORS,<br>AS NOTED (REFER TO URBIS - 'SCHEDULE OF                       | Designinc Sydney PTY LIMITED ACN 003008820<br>L12 / 77 PACIFIC HWY NORTH SYDNEY NSW 2060 AUSTRALIA                                                                                                                                                                                |
|           | 4.4           | SIGNIFICANT ELEMENTS' & ARCHITECTURAL<br>DWGS FOR DETAILS)                                              | PO BOX 651 NORTH SYDNEY NSW 2059 AUSTRALIA<br>T +612 8905 7100 F +612 8905 7199<br>www.designinc.com.au E sydney@sydney.designinc.com.au                                                                                                                                          |
|           | 14.           | NEW PENETRATIONS FOR WET AREAS INCLUDING<br>WC, SINKS & FLOOR WASTES TO BE                              | Architecture Urban Design Interiors                                                                                                                                                                                                                                               |
|           | 15.           | COORDINATED WITH THE FLOOR FINISHES &<br>SERVICES DRAWINGS.<br>REMOVE ALL EXISTING WALL AND FLOOR TILES | CLIENT                                                                                                                                                                                                                                                                            |
|           | 13.           | INCLUDING CEMENT SCREED TO ALL WET AREAS.<br>MAKE GOOD SUBFLOOR SUFACES IN                              | SCHOOL                                                                                                                                                                                                                                                                            |
| _         |               | PREPARATION FOR NEW FLOOR AND WALL<br>FINISHES. REFER TO FINISHES PLANS FOR                             | INFRASTRUCTURE                                                                                                                                                                                                                                                                    |
|           | 16.           | DETAILS.<br>CAREFULLY REMOVE AND STORE ALL FIXED                                                        | NSW                                                                                                                                                                                                                                                                               |
|           |               | JOINERY UNLESS OTHERWISE NOTED. (REFER TO<br>URBIS - 'SCHEDULE OF SIGNIFICANT ELEMENTS'                 | PROJECT LINDFIELD LEARNING VILLAGE                                                                                                                                                                                                                                                |
| ſ         | 17.           | FOR ITEMS TO BE RETAINED)<br>REMOVE ALL SIGNAGE AND MAKE GOOD                                           | 100 ETON RD, LINDFIELD NSW 2070                                                                                                                                                                                                                                                   |
|           |               | SURFACES.<br>REMOVE AND CAP - OFF ALL REDUNDANT                                                         |                                                                                                                                                                                                                                                                                   |
|           |               | SERVICES INCLUDING, LIGHT FICTURES,<br>SENSORS, ILUMINATED SIGNAGE, LIGHT                               |                                                                                                                                                                                                                                                                                   |
|           |               | SWITCHES, GPO'S, PHONES, SPEAKERS, PA<br>SYSTEMS, CAMERAS. CABLE TRAYS BOXES AND                        | STAGE 2 - EXISTING &                                                                                                                                                                                                                                                              |
|           |               | CONDUITS, MECHANICAL DUCTS, SECURITY<br>SYSTEMS INCLUDING KEYPADS, CARD SWIPES,                         | DEMOLITION PLAN - LEVEL                                                                                                                                                                                                                                                           |
|           | 19.           | SENSORS AND MAKE GOOD SUFACES.<br>REMOVE ALL WINDOW BLINDS AND BLIND                                    | 4 - ZONE J - EARLY                                                                                                                                                                                                                                                                |
| 7         |               | PELMETS AND MAKE GOOD SURFACE<br>INPREPARATION FOR NEW BLINDS. (REFER TO                                | WORKS<br>DRAWN BY HC, NT, TG                                                                                                                                                                                                                                                      |
|           | 20.           | FINISHES PLANS FOR DETAILS).<br>ALLOW TO REMOVE AND REPLACE DAMAGED                                     | SCALES As indicated @ A1                                                                                                                                                                                                                                                          |
|           |               | OURDOOR TERRACE TILES TO AFECTED AREAS.<br>REFER TO WATERPROOFING CONSULTANTS 'BTS'                     | PLOT DATE 21/04/2017                                                                                                                                                                                                                                                              |
|           |               | REPORT FOR SCOPE OF WORKS TO TERRACE<br>AND ROOF AREAS.                                                 | PROJECT №.         P19-006         REVISIO           DRAWING №         AR 2 2104 I         C                                                                                                                                                                                      |
|           |               | ALL WORKS TO EXTERNAL AREAS INCLUDING                                                                   | DRAWING N . AN-2-2 1043<br>DRAWING STATUS REVIEWED BY SIGNATURE DATE                                                                                                                                                                                                              |
|           |               |                                                                                                         |                                                                                                                                                                                                                                                                                   |
|           | WALL          | TO FINAL SSD PLANNING APROVALS.                                                                         | FOR TENDER         RG           QUALITY CERTIFIED         Completion of the Drawing Status is evidence the design has been verified conforming to the requirements of the Project M.S. Plan. Initialling the                                                                      |