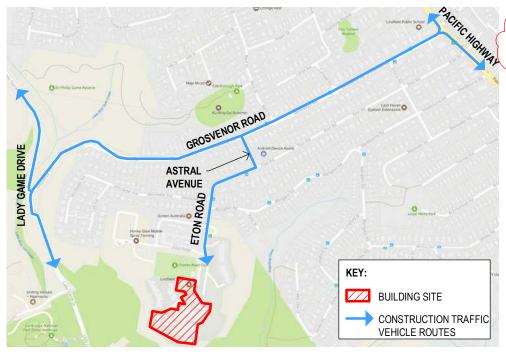

LL INSPECT THE SITE FOR THE FOLLOWING ITEM - ENSURE DRAINS OPERATE EFFECTIVELY, AND INITIATE REPAIR OR MAINTENANCE

AS REQUIRED. - REMOVE SPILLED SAND (OR OTHER MATERIALS) FROM HAZARD AREAS, INCLUDING LANDS CLOSER THAN 2 METRES FROM AREAS OF CONCENTRATED OR HIGH-VELOCITY

FLOWS SUCH AS WATERCOURSES, OVERLAND FLOW PATHS, GUTTERS, PAVED AREAS, DRIVEWAYS AND ROADS

15. CONSTRUCT ADDITIONAL EROSION AND/OR SEDIMENT WORKS IS NECESSARY TO ENSURE THE DESIRED PROTECTION IS GIVEN TO DOWNSLOPE LANDS AND WATERWAYS, ie: MAKE ONGOING CHANGES TO THE PLAN.

16. MAINTAIN EROSION AND SEDIMENT CONTROL MEASURES IN A FUNCTIONING CONDITION UNTIL ALL EARTHWORK ACTIVITIES ARE COMPLETED AND THE SITE REHABILITATED.

17. REMOVE TEMPORARY SOIL CONSERVATION STRUCTURES AS A LAST ACTIVITY IN THE REHABILITATION PROGRAM



### LOCATION PLAN & CONSTRUCTION VEHICLE ROUTES



NEW FIRE TRAIL TO DUNSTAN GR.

SEDIMENT FENCES

### CONSTRUCTION TRAFFIC MANAGEMENT PLAN NOTES

### Construction Activity

The key proposed building works involve demolition of internal fixtures and the rebuilding of internal fixtures to the new room layouts. No major external works are proposed.

Xn.

- The Contractor's compound will be set up within the existing building.
- 3. Sectoins to the southern site areas and lower carpark will be available for site drop off, loading and deliveries.

The lower and internal carpark will be available for Contractors onsite parking.

### 4 Access:

- 1. Site Access: Primary Vehicular Access to and from the site shall be from Dunstan Grove. The site access gate will be set up at the end of Dunstan G