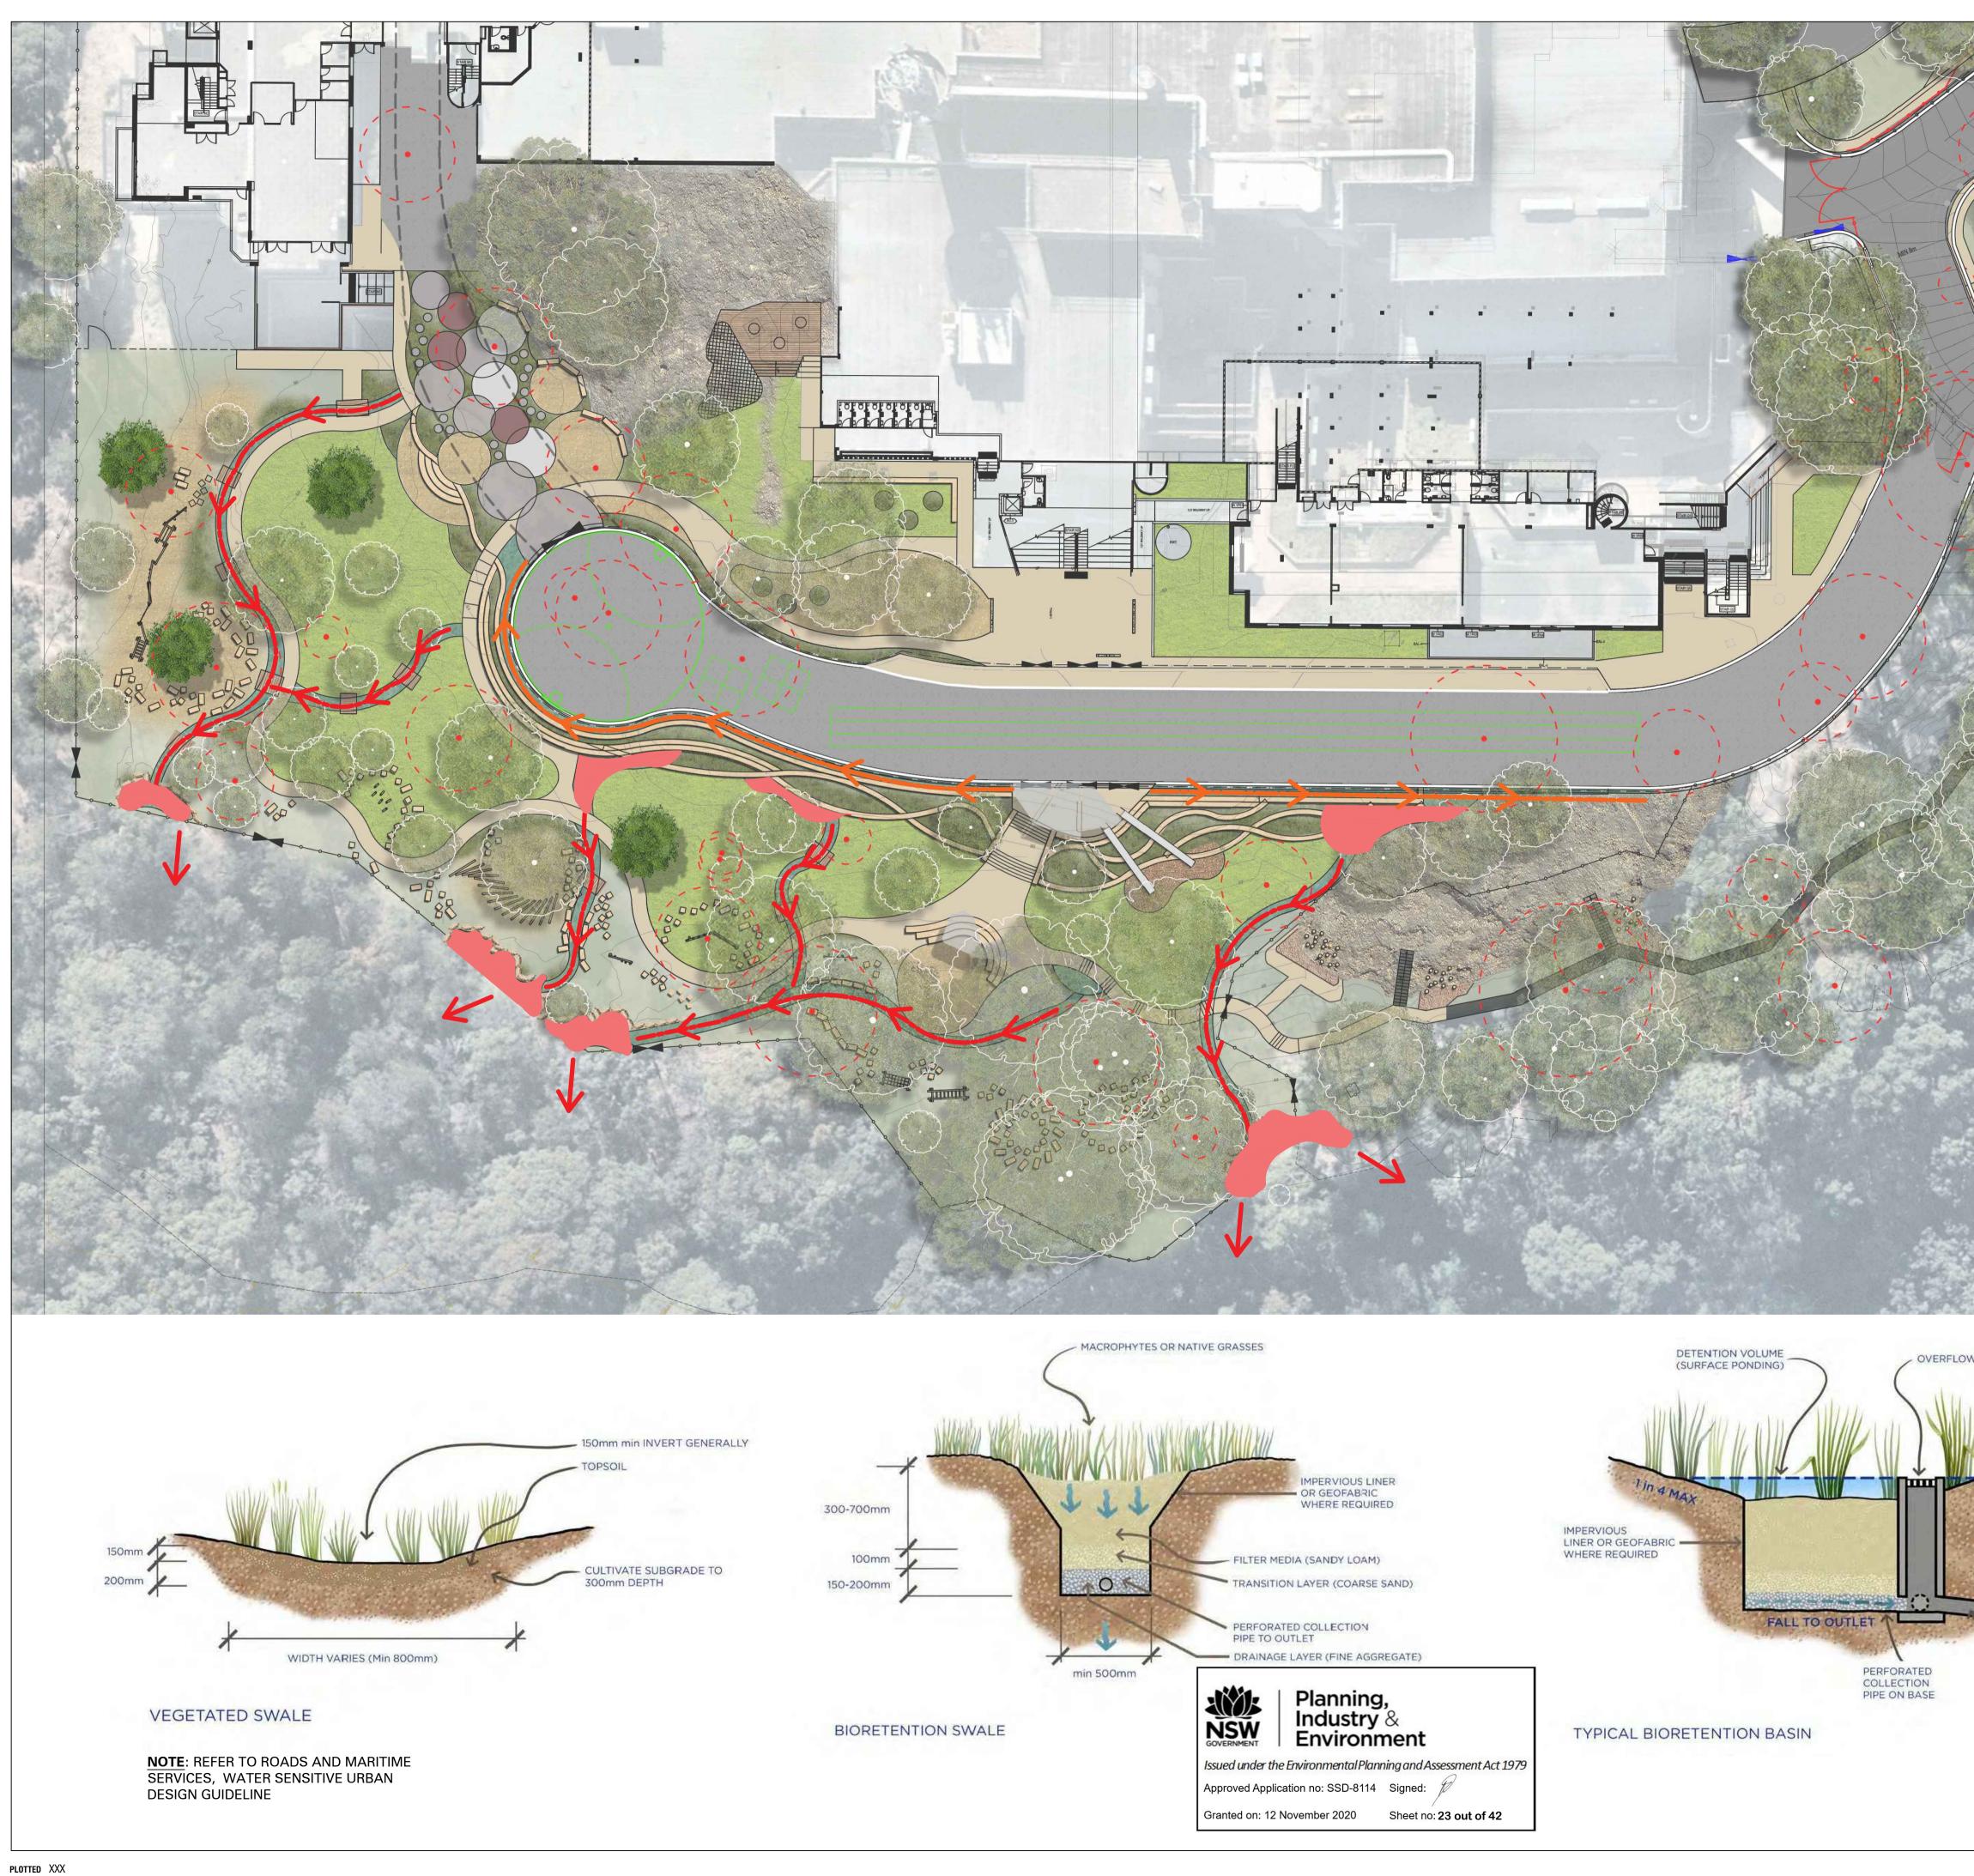

| LAGE                                                                                                                    |
| PROJECT                      | LINDFI<br>PHASE<br>Eton Ro<br>Lindfield<br>LAND<br>DRAWN BY<br>SCALES<br>PLOT DATE                                                                                          | ELD LEARNING VIL<br>ELD LEARNING VIL<br>2 (B) & 3<br>bad,<br>d NSW 2070<br>SCAPE MASTER<br>MD, SP, WL<br>1:250 @A1<br>25/08/20<br>P19-006                                                                                                             | LAGE R PLAN                                                                                                             |







:

|                                                             |     | This drawing<br>Act 1968, no<br>broadcast or i<br><b>Please not</b><br>If the Status or<br>alteration or a<br>Sydney Pty L<br>consequentia | part of this drawing may in<br>ransmitted without the prio<br>f this drawing is not signed<br>mendment at the discretior<br>mited is not liable for any li | All rights are reserved. Unless permitted und<br>any form or by any means be reproduced, pu<br>r written permission of the copyright owner.<br>off For Construction it may be subject to cha<br>o f DesignInc Sydney Pty Limited. If so, Des<br>oss, damage, harm or injury whether special,<br>b by you or any other person as a result of you | blished,<br>nge,<br>ignInc