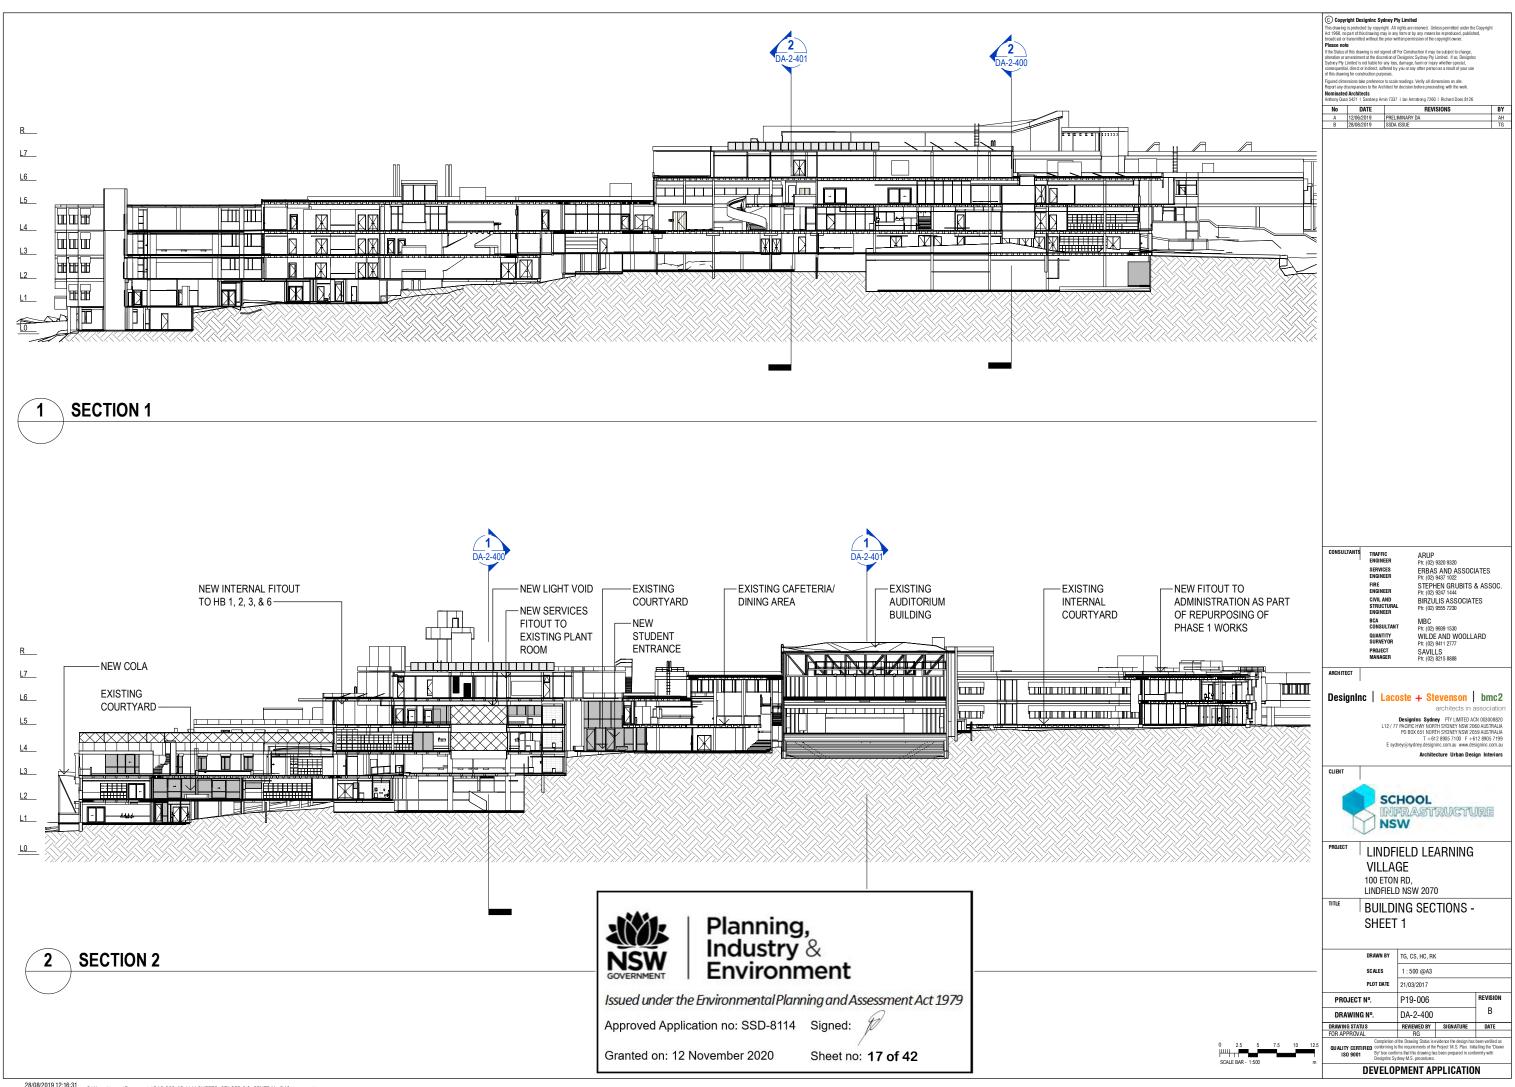

|           |               | MOLITION LEGEND:<br>AGE 2 WORKS                                                                         | C Copyright DesignInc Sydney Pty Limited<br>This drawing is protected by copyright. All rights are reserved. Unless permitted under the<br>Copyright Act 1968, no part of this drawing may in any form or by any means be reproduced,                                             |
|-----------|---------------|---------------------------------------------------------------------------------------------------------|-----------------------------------------------------------------------------------------------------------------------------------------------------------------------------------------------------------------------------------------------------------------------------------|
| ESE       | BOU           | NDARY LINE                                                                                              | published, broadcast or transmitted without the prior written permission of the copyright owner.<br><b>Please note</b><br>If the Status of this drawing is not signed off For Construction it may be subject to change, alteration                                                |
| 19        |               | TING COLUMN TO REMAIN                                                                                   | or amendment at the discretion of Designicular for Constitution in this be subject to Sydney Pty<br>Limited is not liable for any loss, damage, harm or injury whether special, consequential, direct or<br>indirect, suffered by you or any other person as a result of your use |
|           |               | TING WALLS TO BE                                                                                        | of this drawing for construction purposes.<br>Figured dimensions take preference to scale readings. Verify all dimensions on site.                                                                                                                                                |
|           |               | TING FLOORING FINISH TO BE                                                                              | Report any discrepancies to the Architect for decision before proceeding with the work. Nominated Architects Sandeep Amin 7337   lan Armstrong 7260   Richard Does 8126 Cathryn Drew-Bredin 7269                                                                                  |
|           | REM           | OVED - STAGE 2 & 3<br>EXEMPTED WORKS IN EARLY                                                           | Mary Anne McGirr 10946   REVISIONS BY                                                                                                                                                                                                                                             |
|           | WOR           | RKS, SUBJECT TO SSD APPROVAL                                                                            | A         15/05/2020         ISSUE FOR TENDER         PA           B         15/06/2020         ISSUE FOR TENDER ADDENDUM         PA                                                                                                                                              |
| Hx        |               | OF SCOPE                                                                                                | C 07/08/2020 ISSUE FOR INFORMATION PA                                                                                                                                                                                                                                             |
|           | WINE          | DOWS TO BE REMOVED & OPENING                                                                            |                                                                                                                                                                                                                                                                                   |
|           | ZON           | E BOUNDARIES — — —                                                                                      |                                                                                                                                                                                                                                                                                   |
|           | FFL:<br>EFL:  | EXISTING FLOOR LEVEL                                                                                    |                                                                                                                                                                                                                                                                                   |
|           | FCL:<br>ECL:  |                                                                                                         |                                                                                                                                                                                                                                                                                   |
|           | NOTI          | <u>ES:</u>                                                                                              |                                                                                                                                                                                                                                                                                   |
|           |               | WINGS ARE TO BE READ IN CONJUNCTION WITH FOLLOWING:                                                     |                                                                                                                                                                                                                                                                                   |
|           | •             | GENERAL ARRANGEMENT PLANS 2300 SERIES                                                                   |                                                                                                                                                                                                                                                                                   |
|           | •             | SETOUT PLANS - 2600 SERIES<br>FINISHES PLANS & SCHEDULES - 2700 SERIES                                  |                                                                                                                                                                                                                                                                                   |
| EFL 6     | <u>• </u> .48 | WET AREA DETAILS 5600 SERIES (FOR FLOOR<br>PENETRATIONS AND SETDOWN)                                    |                                                                                                                                                                                                                                                                                   |
|           | •             | URBIS - 'SCHEDULE OF SIGNIFICANT ELEMENTS'                                                              |                                                                                                                                                                                                                                                                                   |
| $\square$ | 1.            | REFER TO HAZMAT REPORT FOR ASBESTOS<br>ITEMS TO BE REMOVED IN ACCORDANCE WITH                           |                                                                                                                                                                                                                                                                                   |
|           |               | THE CODE OF PRACTICE FOR THE SAFE USE OF<br>SYNTHETIC MINERAL FIBRES [NOHSC:2006(1990)]                 | KEY PLAN                                                                                                                                                                                                                                                                          |
|           | 2.            | CONTRACTOR TO CHECK ON SITE & NOTIFY<br>PRINCIPLE OF ANY UNFORESEEN STRUCTURAL                          |                                                                                                                                                                                                                                                                                   |
|           |               | OR SERVICE ITEMS EXPOSED DURING DEMOLITION                                                              |                                                                                                                                                                                                                                                                                   |
|           | 3.            | CONTRACTOR TO TAKE CARE DURING<br>DEMOLITION WORK TO ENSURE MINIMAL DAMAGE                              |                                                                                                                                                                                                                                                                                   |
|           |               | TO EXISTING BUILDING FABRIC EXTERNAL<br>WINDOWS & DOORS SHOWN TO BE REMOVED ARE                         |                                                                                                                                                                                                                                                                                   |
|           |               | ASBESTOS AFFECTED & AFTER REMOVAL THE<br>OPENINGS ARE TO BE SECURELY BOARDED UP                         |                                                                                                                                                                                                                                                                                   |
|           | 4             | FOR WEATHER & SECURITY PROTECTION<br>CAP OFF ALL SERVICES AFTER THE REMOVAL OF                          |                                                                                                                                                                                                                                                                                   |
|           |               | PLUMBING FIXTURES, ELECTRICAL CABLING,<br>COMMS INFRASTRUCTURE & FIRE HOSE REELS                        |                                                                                                                                                                                                                                                                                   |
|           | 5.            | AS REQUIRED<br>REMOVE EXISTING CARPET, SKIRTINGS,                                                       |                                                                                                                                                                                                                                                                                   |
|           |               | UNDERLAYS AND PREPARE FLOOR FOR NEW<br>CARPET IN SCHOOL (REFER TO CARPET                                |                                                                                                                                                                                                                                                                                   |
|           | 6.            | MANUFACTURES SPECIFICATIONS)<br>CAREFULLY REMOVE ALL SOLID TIMBER DOORS                                 |                                                                                                                                                                                                                                                                                   |
|           |               | INCLUDING DOOR TOP FIXED PANEL UNLESS<br>NOTED AND CAREFULLY STORE DOORS AS                             |                                                                                                                                                                                                                                                                                   |
|           |               | NOTED IN URBIS HERATIGE- 'SCHEDULE OF<br>SIGNIFICANT ELEMENTS'.                                         |                                                                                                                                                                                                                                                                                   |
|           | 7.            | REMOVE ALL ASBESTOS CORE FILLED DOORS /<br>FIRE RATED DOORS AND DOOR FRAMES DOORS.                      |                                                                                                                                                                                                                                                                                   |
| -         | 8.            | CAREFULLY REMOVE AND DISPOSE OF GLAZED<br>DOORS AND WINDOWS AS NOTED - MAKE GOOD                        |                                                                                                                                                                                                                                                                                   |
|           | 9.            | WALLS, FLOORS AND CEILINGS.<br>RETAIN EXISTING RECESSED LIGHTS ONLY AS                                  | CONSULTANTS<br>TRAFFIC<br>ENGINEER<br>Ph: (02) 9320 9320                                                                                                                                                                                                                          |
|           |               | NOTED (REFER TO URBIS HERATIGE - 'SCHEDULE<br>OF SIGNIFICANT ELEMENTS') - ALLOW TO MAKE                 | SERVICES<br>ENGINEER ERBAS AND ASSOCIATES<br>Ph: (02) 9437 1022                                                                                                                                                                                                                   |
|           |               | GOOD, CLEAN, RE-WIRE AND RE-GLOBE ANY<br>LIGHTS THAT ARE TO BE RETAINED.                                | FIRE STEPHEN GRUBITS & ASSOC.<br>Ph: (02) 92471444                                                                                                                                                                                                                                |
|           | 10.           | REMOVE ALL STAIR NOSINGS, HANDRAILS & TACTILES MAKE GOOD STAIRS IN PREPARATION                          | CIVIL AND<br>STRUCTURAL BIRZULIS ASSOCIATES<br>Ph: (02) 9555 7230                                                                                                                                                                                                                 |
|           |               | FOR NEW NOSINGS, HANDRAILS, TACTILES AND CARPET TO MANUFACTURES SPECIFICATIONS.                         | ENGINEER<br>BCA MBC<br>CONSULTANT Pb: (02) 00201520                                                                                                                                                                                                                               |
|           | 11.           | CAREFULLY REMOVE AND STORE ALL SPHERICAL LIGHTS ON ALL LEVELS (REFER TO URBIS -                         | QUANTITY WILDE AND WOOLLARD                                                                                                                                                                                                                                                       |
|           |               | 'SCHEDULE OF SIGNIFICANT ELEMENTS') ALLOW<br>TO MAKE GOOD, CLEAN, RE-WIRE, INSTALL AND                  | SURVEYOR         Ph: (02) 9411 2777           PROJECT         SAVILLS           MANAGER         Ph: (02) 8215 8888                                                                                                                                                                |
|           | 12.           | RE-GLOBE.<br>REMOVE AND STORE ALL CLOCKS ON ALL LEVELS                                                  | ARCHITECT                                                                                                                                                                                                                                                                         |
|           |               | (REFER TO URBIS - 'SCHEDULE OF SIGNIFICANT<br>ELEMENTS') ALLOW TO MAKE GOOD, CLEAN AND                  | DesignInc   Lacoste + Stevenson   bmc2                                                                                                                                                                                                                                            |
|           | 13.           | REINSTALL CLOCKS.<br>RETAIN AND MAKE GOOD, ALL EXISTING TILED &                                         | architects in association                                                                                                                                                                                                                                                         |
|           |               | TIMBER SILLS AROUND WINDOWS AND DOORS,<br>AS NOTED (REFER TO URBIS - 'SCHEDULE OF                       | Designinc Sydney PTY LIMITED ACN 003008820<br>L12 / 77 PACIFIC HWY NORTH SYDNEY NSW 2060 AUSTRALIA                                                                                                                                                                                |
|           | 4.4           | SIGNIFICANT ELEMENTS' & ARCHITECTURAL<br>DWGS FOR DETAILS)                                              | PO BOX 651 NORTH SYDNEY NSW 2059 AUSTRALIA<br>T +612 8905 7100 F +612 8905 7199<br>www.designinc.com.au E sydney@sydney.designinc.com.au                                                                                                                                          |
|           | 14.           | NEW PENETRATIONS FOR WET AREAS INCLUDING<br>WC, SINKS & FLOOR WASTES TO BE                              | Architecture Urban Design Interiors                                                                                                                                                                                                                                               |
|           | 15.           | COORDINATED WITH THE FLOOR FINISHES &<br>SERVICES DRAWINGS.<br>REMOVE ALL EXISTING WALL AND FLOOR TILES | CLIENT                                                                                                                                                                                                                                                                            |
|           | 13.           | INCLUDING CEMENT SCREED TO ALL WET AREAS.<br>MAKE GOOD SUBFLOOR SUFACES IN                              | SCHOOL                                                                                                                                                                                                                                                                            |
| _         |               | PREPARATION FOR NEW FLOOR AND WALL<br>FINISHES. REFER TO FINISHES PLANS FOR                             | INFRASTRUCTURE                                                                                                                                                                                                                                                                    |
|           | 16.           | DETAILS.<br>CAREFULLY REMOVE AND STORE ALL FIXED                                                        | NSW                                                                                                                                                                                                                                                                               |
|           |               | JOINERY UNLESS OTHERWISE NOTED. (REFER TO<br>URBIS - 'SCHEDULE OF SIGNIFICANT ELEMENTS'                 | PROJECT LINDFIELD LEARNING VILLAGE                                                                                                                                                                                                                                                |
| ſ         | 17.           | FOR ITEMS TO BE RETAINED)<br>REMOVE ALL SIGNAGE AND MAKE GOOD                                           | 100 ETON RD, LINDFIELD NSW 2070                                                                                                                                                                                                                                                   |
|           |               | SURFACES.<br>REMOVE AND CAP - OFF ALL REDUNDANT                                                         |                                                                                                                                                                                                                                                                                   |
|           |               | SERVICES INCLUDING, LIGHT FICTURES,<br>SENSORS, ILUMINATED SIGNAGE, LIGHT                               |                                                                                                                                                                                                                                                                                   |
|           |               | SWITCHES, GPO'S, PHONES, SPEAKERS, PA<br>SYSTEMS, CAMERAS. CABLE TRAYS BOXES AND                        | STAGE 2 - EXISTING &                                                                                                                                                                                                                                                              |
|           |               | CONDUITS, MECHANICAL DUCTS, SECURITY<br>SYSTEMS INCLUDING KEYPADS, CARD SWIPES,                         | DEMOLITION PLAN - LEVEL                                                                                                                                                                                                                                                           |
|           | 19.           | SENSORS AND MAKE GOOD SUFACES.<br>REMOVE ALL WINDOW BLINDS AND BLIND                                    | 4 - ZONE J - EARLY                                                                                                                                                                                                                                                                |
| 7         |               | PELMETS AND MAKE GOOD SURFACE<br>INPREPARATION FOR NEW BLINDS. (REFER TO                                | WORKS<br>DRAWN BY HC, NT, TG                                                                                                                                                                                                                                                      |
|           | 20.           | FINISHES PLANS FOR DETAILS).<br>ALLOW TO REMOVE AND REPLACE DAMAGED                                     | SCALES As indicated @ A1                                                                                                                                                                                                                                                          |
|           |               | OURDOOR TERRACE TILES TO AFECTED AREAS.<br>REFER TO WATERPROOFING CONSULTANTS 'BTS'                     | PLOT DATE 21/04/2017                                                                                                                                                                                                                                                              |
|           |               | REPORT FOR SCOPE OF WORKS TO TERRACE<br>AND ROOF AREAS.                                                 | PROJECT №.         P19-006         REVISIO           DRAWING №         AR 2 2104 I         C                                                                                                                                                                                      |
|           |               | ALL WORKS TO EXTERNAL AREAS INCLUDING                                                                   | DRAWING N . AN-2-2 1043<br>DRAWING STATUS REVIEWED BY SIGNATURE DATE                                                                                                                                                                                                              |
|           |               |                                                                                                         |                                                                                                                                                                                                                                                                                   |
|           | WALL          | TO FINAL SSD PLANNING APROVALS.                                                                         | FOR TENDER         RG           QUALITY CERTIFIED         Completion of the Drawing Status is evidence the design has been verified conforming to the requirements of the Project M.S. Plan. Initialling the                                                                      |