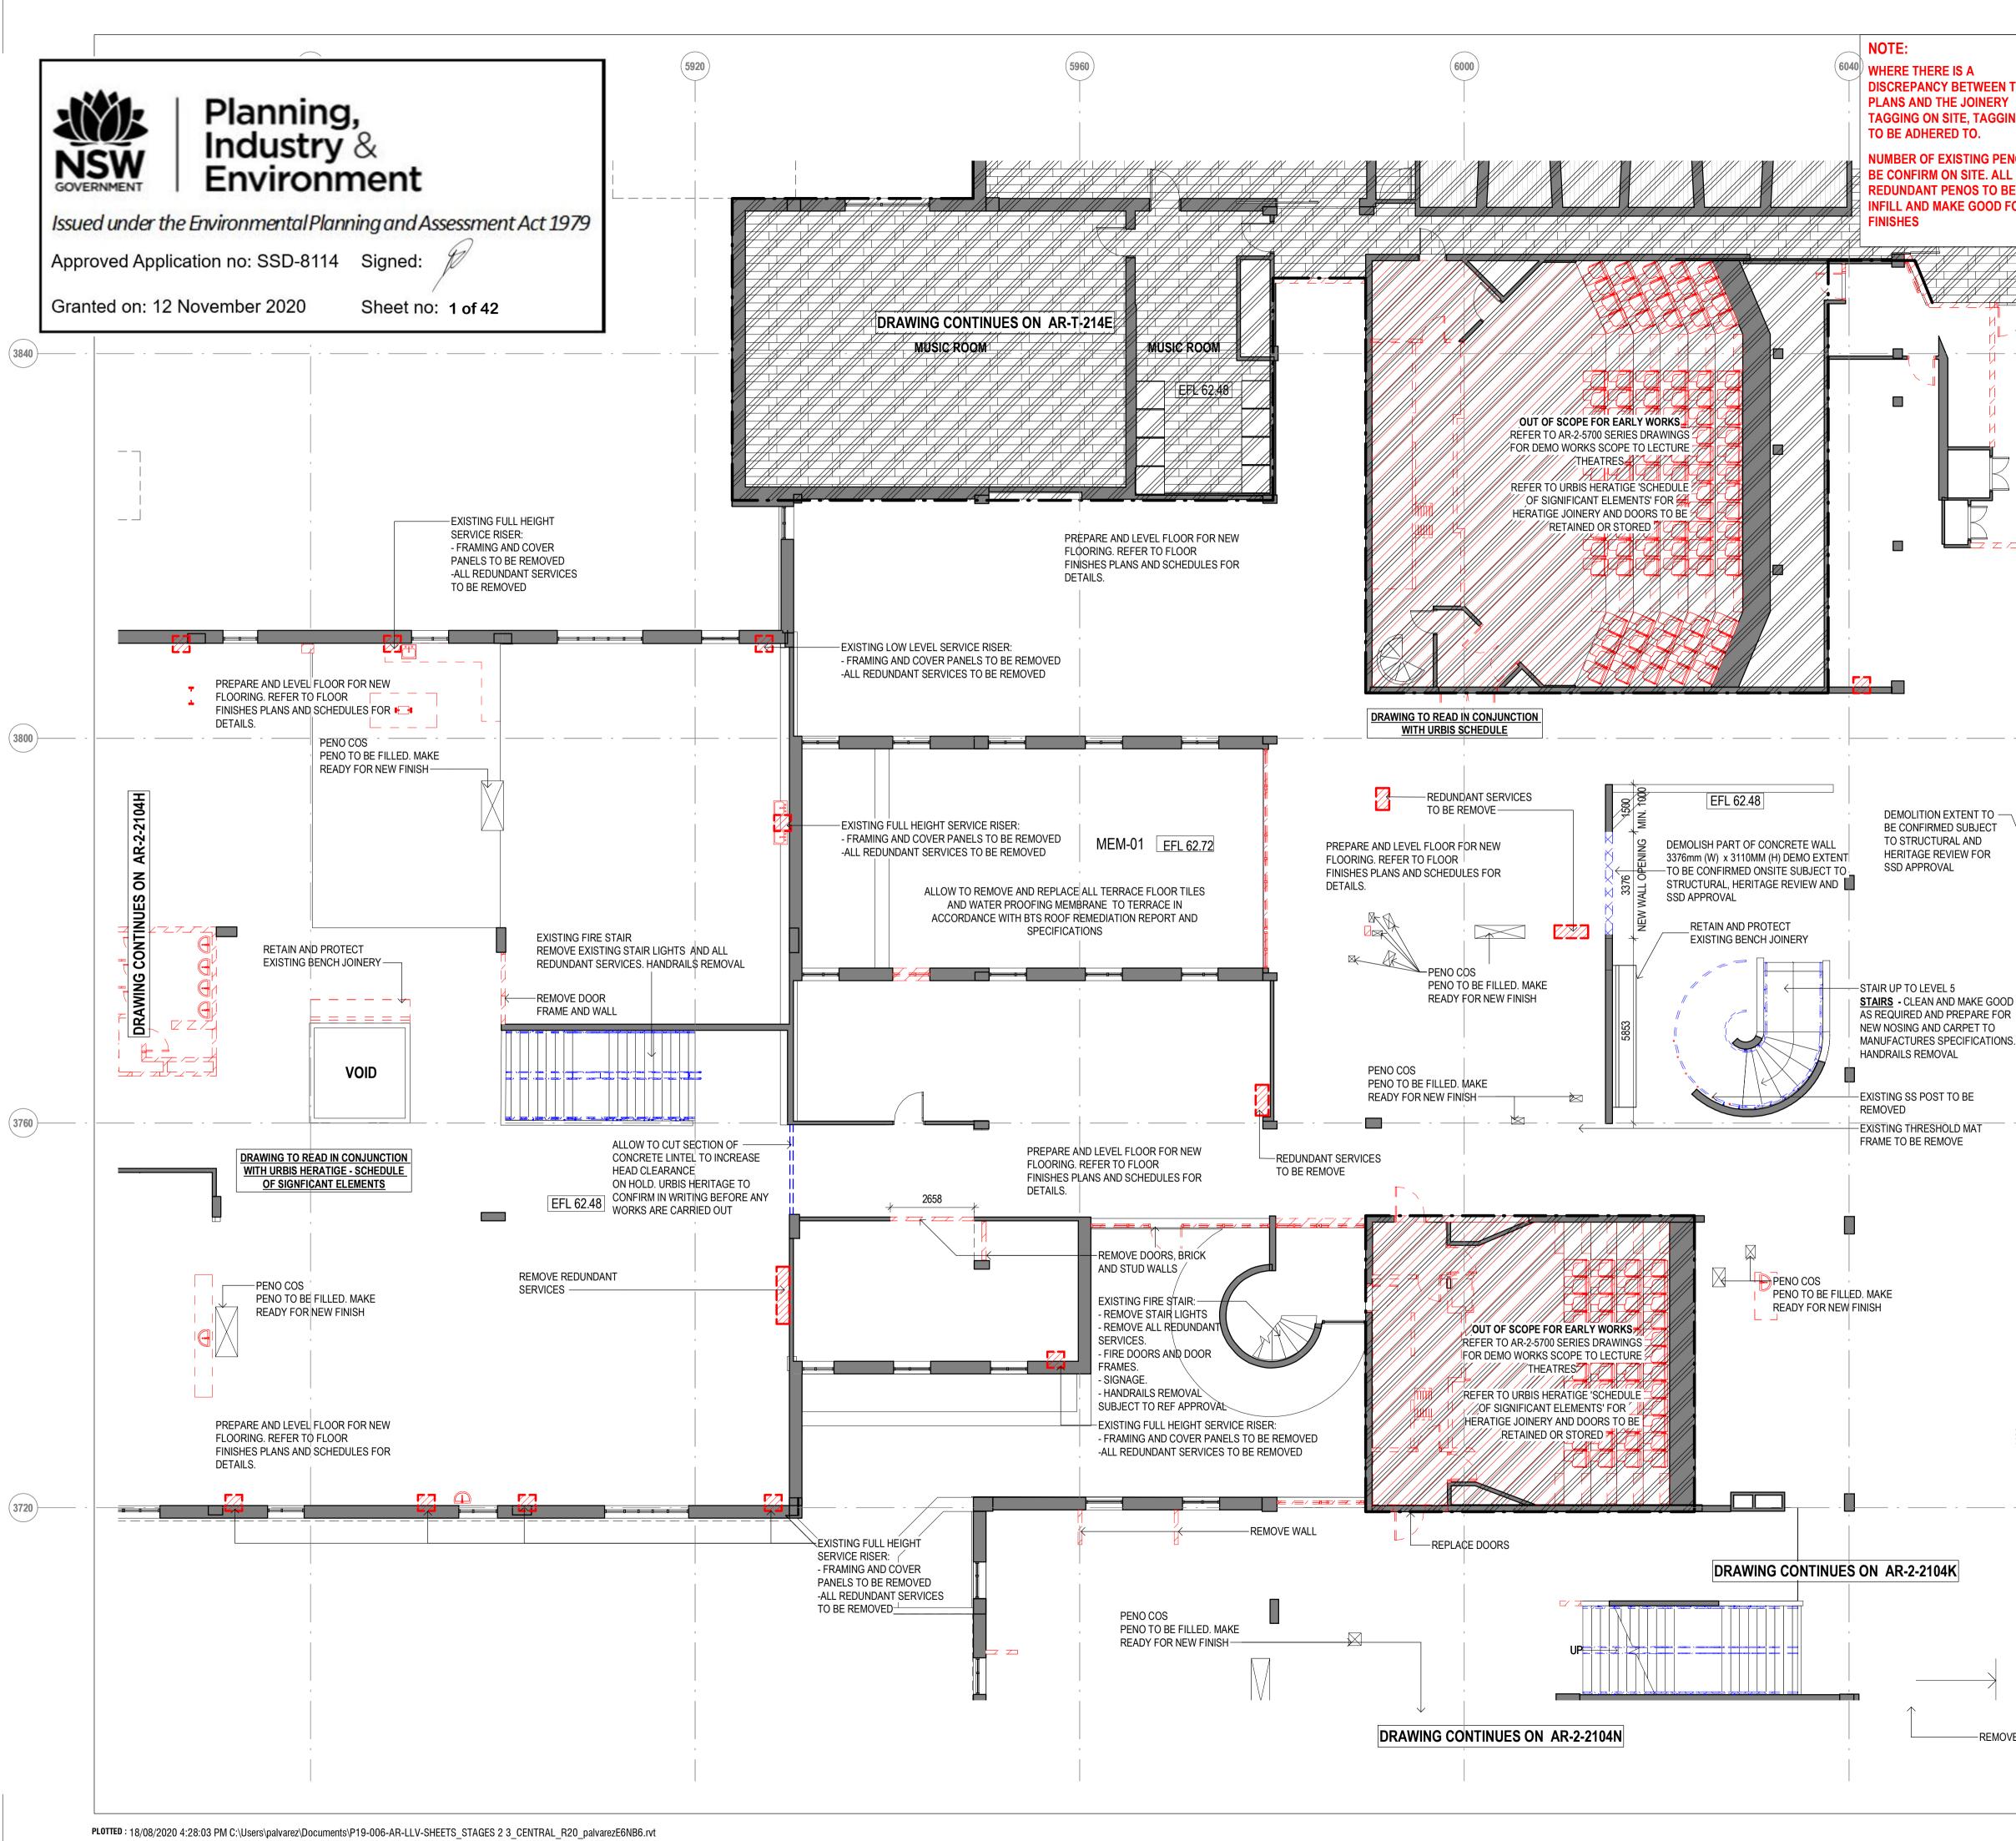

|           |               | MOLITION LEGEND:<br>AGE 2 WORKS                                                                         | C Copyright DesignInc Sydney Pty Limited<br>This drawing is protected by copyright. All rights are reserved. Unless permitted under the<br>Copyright Act 1968, no part of this drawing may in any form or by any means be reproduced,                                             |
|-----------|---------------|---------------------------------------------------------------------------------------------------------|-----------------------------------------------------------------------------------------------------------------------------------------------------------------------------------------------------------------------------------------------------------------------------------|
| ESE       | BOU           | NDARY LINE                                                                                              | published, broadcast or transmitted without the prior written permission of the copyright owner.<br><b>Please note</b><br>If the Status of this drawing is not signed off For Construction it may be subject to change, alteration                                                |
| 19        |               | TING COLUMN TO REMAIN                                                                                   | or amendment at the discretion of Designicular for Constitution in this be subject to Sydney Pty<br>Limited is not liable for any loss, damage, harm or injury whether special, consequential, direct or<br>indirect, suffered by you or any other person as a result of your use |
|           |               | TING WALLS TO BE                                                                                        | of this drawing for construction purposes.<br>Figured dimensions take preference to scale readings. Verify all dimensions on site.                                                                                                                                                |
|           |               | TING FLOORING FINISH TO BE                                                                              | Report any discrepancies to the Architect for decision before proceeding with the work. Nominated Architects Sandeep Amin 7337   lan Armstrong 7260   Richard Does 8126 Cathryn Drew-Bredin 7269                                                                                  |
|           | REM           | OVED - STAGE 2 & 3<br>EXEMPTED WORKS IN EARLY                                                           | Mary Anne McGirr 10946   REVISIONS BY                                                                                                                                                                                                                                             |
|           | WOR           | RKS, SUBJECT TO SSD APPROVAL                                                                            | A         15/05/2020         ISSUE FOR TENDER         PA           B         15/06/2020         ISSUE FOR TENDER ADDENDUM         PA                                                                                                                                              |
| Hx        |               | OF SCOPE                                                                                                | C 07/08/2020 ISSUE FOR INFORMATION PA                                                                                                                                                                                                                                             |
|           | WINE          | DOWS TO BE REMOVED & OPENING                                                                            |                                                                                                                                                                                                                                                                                   |
|           | ZON           | E BOUNDARIES — — —                                                                                      |                                                                                                                                                                                                                                                                                   |
|           | FFL:<br>EFL:  | EXISTING FLOOR LEVEL                                                                                    |                                                                                                                                                                                                                                                                                   |
|           | FCL:<br>ECL:  |                                                                                                         |                                                                                                                                                                                                                                                                                   |
|           | NOTI          | <u>ES:</u>                                                                                              |                                                                                                                                                                                                                                                                                   |
|           |               | WINGS ARE TO BE READ IN CONJUNCTION WITH FOLLOWING:                                                     |                                                                                                                                                                                                                                                                                   |
|           | •             | GENERAL ARRANGEMENT PLANS 2300 SERIES                                                                   |                                                                                                                                                                                                                                                                                   |
|           | •             | SETOUT PLANS - 2600 SERIES<br>FINISHES PLANS & SCHEDULES - 2700 SERIES                                  |                                                                                                                                                                                                                                                                                   |
| EFL 6     | <u>• </u> .48 | WET AREA DETAILS 5600 SERIES (FOR FLOOR<br>PENETRATIONS AND SETDOWN)                                    |                                                                                                                                                                                                                                                                                   |
|           | •             | URBIS - 'SCHEDULE OF SIGNIFICANT ELEMENTS'                                                              |                                                                                                                                                                                                                                                                                   |
| $\square$ | 1.            | REFER TO HAZMAT REPORT FOR ASBESTOS<br>ITEMS TO BE REMOVED IN ACCORDANCE WITH                           |                                                                                                                                                                                                                                                                                   |
|           |               | THE CODE OF PRACTICE FOR THE SAFE USE OF<br>SYNTHETIC MINERAL FIBRES [NOHSC:2006(1990)]                 | KEY PLAN                                                                                                                                                                                                                                                                          |
|           | 2.            | CONTRACTOR TO CHECK ON SITE & NOTIFY<br>PRINCIPLE OF ANY UNFORESEEN STRUCTURAL                          |                                                                                                                                                                                                                                                                                   |
|           |               | OR SERVICE ITEMS EXPOSED DURING DEMOLITION                                                              |                                                                                                                                                                                                                                                                                   |
|           | 3.            | CONTRACTOR TO TAKE CARE DURING<br>DEMOLITION WORK TO ENSURE MINIMAL DAMAGE                              |                                                                                                                                                                                                                                                                                   |
|           |               | TO EXISTING BUILDING FABRIC EXTERNAL<br>WINDOWS & DOORS SHOWN TO BE REMOVED ARE                         |                                                                                                                                                                                                                                                                                   |
|           |               | ASBESTOS AFFECTED & AFTER REMOVAL THE<br>OPENINGS ARE TO BE SECURELY BOARDED UP                         |                                                                                                                                                                                                                                                                                   |
|           | 4             | FOR WEATHER & SECURITY PROTECTION<br>CAP OFF ALL SERVICES AFTER THE REMOVAL OF                          |                                                                                                                                                                                                                                                                                   |
|           |               | PLUMBING FIXTURES, ELECTRICAL CABLING,<br>COMMS INFRASTRUCTURE & FIRE HOSE REELS                        |                                                                                                                                                                                                                                                                                   |
|           | 5.            | AS REQUIRED<br>REMOVE EXISTING CARPET, SKIRTINGS,                                                       |                                                                                                                                                                                                                                                                                   |
|           |               | UNDERLAYS AND PREPARE FLOOR FOR NEW<br>CARPET IN SCHOOL (REFER TO CARPET                                |                                                                                                                                                                                                                                                                                   |
|           | 6.            | MANUFACTURES SPECIFICATIONS)<br>CAREFULLY REMOVE ALL SOLID TIMBER DOORS                                 |                                                                                                                                                                                                                                                                                   |
|           |               | INCLUDING DOOR TOP FIXED PANEL UNLESS<br>NOTED AND CAREFULLY STORE DOORS AS                             |                                                                                                                                                                                                                                                                                   |
|           |               | NOTED IN URBIS HERATIGE- 'SCHEDULE OF<br>SIGNIFICANT ELEMENTS'.                                         |                                                                                                                                                                                                                                                                                   |
|           | 7.            | REMOVE ALL ASBESTOS CORE FILLED DOORS /<br>FIRE RATED DOORS AND DOOR FRAMES DOORS.                      |                                                                                                                                                                                                                                                                                   |
| -         | 8.            | CAREFULLY REMOVE AND DISPOSE OF GLAZED<br>DOORS AND WINDOWS AS NOTED - MAKE GOOD                        |                                                                                                                                                                                                                                                                                   |
|           | 9.            | WALLS, FLOORS AND CEILINGS.<br>RETAIN EXISTING RECESSED LIGHTS ONLY AS                                  | CONSULTANTS<br>TRAFFIC<br>ENGINEER<br>Ph: (02) 9320 9320                                                                                                                                                                                                                          |
|           |               | NOTED (REFER TO URBIS HERATIGE - 'SCHEDULE<br>OF SIGNIFICANT ELEMENTS') - ALLOW TO MAKE                 | SERVICES<br>ENGINEER ERBAS AND ASSOCIATES<br>Ph: (02) 9437 1022                                                                                                                                                                                                                   |
|           |               | GOOD, CLEAN, RE-WIRE AND RE-GLOBE ANY<br>LIGHTS THAT ARE TO BE RETAINED.                                | FIRE STEPHEN GRUBITS & ASSOC.<br>Ph: (02) 92471444                                                                                                                                                                                                                                |
|           | 10.           | REMOVE ALL STAIR NOSINGS, HANDRAILS & TACTILES MAKE GOOD STAIRS IN PREPARATION                          | CIVIL AND<br>STRUCTURAL BIRZULIS ASSOCIATES<br>Ph: (02) 9555 7230                                                                                                                                                                                                                 |
|           |               | FOR NEW NOSINGS, HANDRAILS, TACTILES AND CARPET TO MANUFACTURES SPECIFICATIONS.                         | ENGINEER<br>BCA MBC<br>CONSULTANT Pb: (02) 00201520                                                                                                                                                                                                                               |
|           | 11.           | CAREFULLY REMOVE AND STORE ALL SPHERICAL LIGHTS ON ALL LEVELS (REFER TO URBIS -                         | QUANTITY WILDE AND WOOLLARD                                                                                                                                                                                                                                                       |
|           |               | 'SCHEDULE OF SIGNIFICANT ELEMENTS') ALLOW<br>TO MAKE GOOD, CLEAN, RE-WIRE, INSTALL AND                  | SURVEYOR         Ph: (02) 9411 2777           PROJECT         SAVILLS           MANAGER         Ph: (02) 8215 8888                                                                                                                                                                |
|           | 12.           | RE-GLOBE.<br>REMOVE AND STORE ALL CLOCKS ON ALL LEVELS                                                  | ARCHITECT                                                                                                                                                                                                                                                                         |
|           |               | (REFER TO URBIS - 'SCHEDULE OF SIGNIFICANT<br>ELEMENTS') ALLOW TO MAKE GOOD, CLEAN AND                  | DesignInc   Lacoste + Stevenson   bmc2                                                                                                                                                                                                                                            |
|           | 13.           | REINSTALL CLOCKS.<br>RETAIN AND MAKE GOOD, ALL EXISTING TILED &                                         | architects in association                                                                                                                                                                                                                                                         |
|           |               | TIMBER SILLS AROUND WINDOWS AND DOORS,<br>AS NOTED (REFER TO URBIS - 'SCHEDULE OF                       | Designinc Sydney PTY LIMITED ACN 003008820<br>L12 / 77 PACIFIC HWY NORTH SYDNEY NSW 2060 AUSTRALIA                                                                                                                                                                                |
|           | 4.4           | SIGNIFICANT ELEMENTS' & ARCHITECTURAL<br>DWGS FOR DETAILS)                                              | PO BOX 651 NORTH SYDNEY NSW 2059 AUSTRALIA<br>T +612 8905 7100 F +612 8905 7199<br>www.designinc.com.au E sydney@sydney.designinc.com.au                                                                                                                                          |
|           | 14.           | NEW PENETRATIONS FOR WET AREAS INCLUDING<br>WC, SINKS & FLOOR WASTES TO BE                              | Architecture Urban Design Interiors                                                                                                                                                                                                                                               |
|           | 15.           | COORDINATED WITH THE FLOOR FINISHES &<br>SERVICES DRAWINGS.<br>REMOVE ALL EXISTING WALL AND FLOOR TILES | CLIENT                                                                                                                                                                                                                                                                            |
|           | 13.           | INCLUDING CEMENT SCREED TO ALL WET AREAS.<br>MAKE GOOD SUBFLOOR SUFACES IN                              | SCHOOL                                                                                                                                                                                                                                                                            |
| _         |               | PREPARATION FOR NEW FLOOR AND WALL<br>FINISHES. REFER TO FINISHES PLANS FOR                             | INFRASTRUCTURE                                                                                                                                                                                                                                                                    |
|           | 16.           | DETAILS.<br>CAREFULLY REMOVE AND STORE ALL FIXED                                                        | NSW                                                                                                                                                                                                                                                                               |
|           |               | JOINERY UNLESS OTHERWISE NOTED. (REFER TO<br>URBIS - 'SCHEDULE OF SIGNIFICANT ELEMENTS'                 | PROJECT LINDFIELD LEARNING VILLAGE                                                                                                                                                                                                                                                |
| ſ         | 17.           | FOR ITEMS TO BE RETAINED)<br>REMOVE ALL SIGNAGE AND MAKE GOOD                                           | 100 ETON RD, LINDFIELD NSW 2070                                                                                                                                                                                                                                                   |
|           |               | SURFACES.<br>REMOVE AND CAP - OFF ALL REDUNDANT                                                         |                                                                                                                                                                                                                                                                                   |
|           |               | SERVICES INCLUDING, LIGHT FICTURES,<br>SENSORS, ILUMINATED SIGNAGE, LIGHT                               |                                                                                                                                                                                                                                                                                   |
|           |               | SWITCHES, GPO'S, PHONES, SPEAKERS, PA<br>SYSTEMS, CAMERAS. CABLE TRAYS BOXES AND                        | STAGE 2 - EXISTING &                                                                                                                                                                                                                                                              |
|           |               | CONDUITS, MECHANICAL DUCTS, SECURITY<br>SYSTEMS INCLUDING KEYPADS, CARD SWIPES,                         | DEMOLITION PLAN - LEVEL                                                                                                                                                                                                                                                           |
|           | 19.           | SENSORS AND MAKE GOOD SUFACES.<br>REMOVE ALL WINDOW BLINDS AND BLIND                                    | 4 - ZONE J - EARLY                                                                                                                                                                                                                                                                |
| 7         |               | PELMETS AND MAKE GOOD SURFACE<br>INPREPARATION FOR NEW BLINDS. (REFER TO                                | WORKS<br>DRAWN BY HC, NT, TG                                                                                                                                                                                                                                                      |
|           | 20.           | FINISHES PLANS FOR DETAILS).<br>ALLOW TO REMOVE AND REPLACE DAMAGED                                     | SCALES As indicated @ A1                                                                                                                                                                                                                                                          |
|           |               | OURDOOR TERRACE TILES TO AFECTED AREAS.<br>REFER TO WATERPROOFING CONSULTANTS 'BTS'                     | PLOT DATE 21/04/2017                                                                                                                                                                                                                                                              |
|           |               | REPORT FOR SCOPE OF WORKS TO TERRACE<br>AND ROOF AREAS.                                                 | PROJECT №.         P19-006         REVISIO           DRAWING №         AR 2 2104 I         C                                                                                                                                                                                      |
|           |               | ALL WORKS TO EXTERNAL AREAS INCLUDING                                                                   | DRAWING N . AN-2-2 1043<br>DRAWING STATUS REVIEWED BY SIGNATURE DATE                                                                                                                                                                                                              |
|           |               |                                                                                                         |                                                                                                                                                                                                                                                                                   |
|           | WALL          | TO FINAL SSD PLANNING APROVALS.                                                                         | FOR TENDER         RG           QUALITY CERTIFIED         Completion of the Drawing Status is evidence the design has been verified conforming to the requirements of the Project M.S. Plan. Initialling the                                                                      |