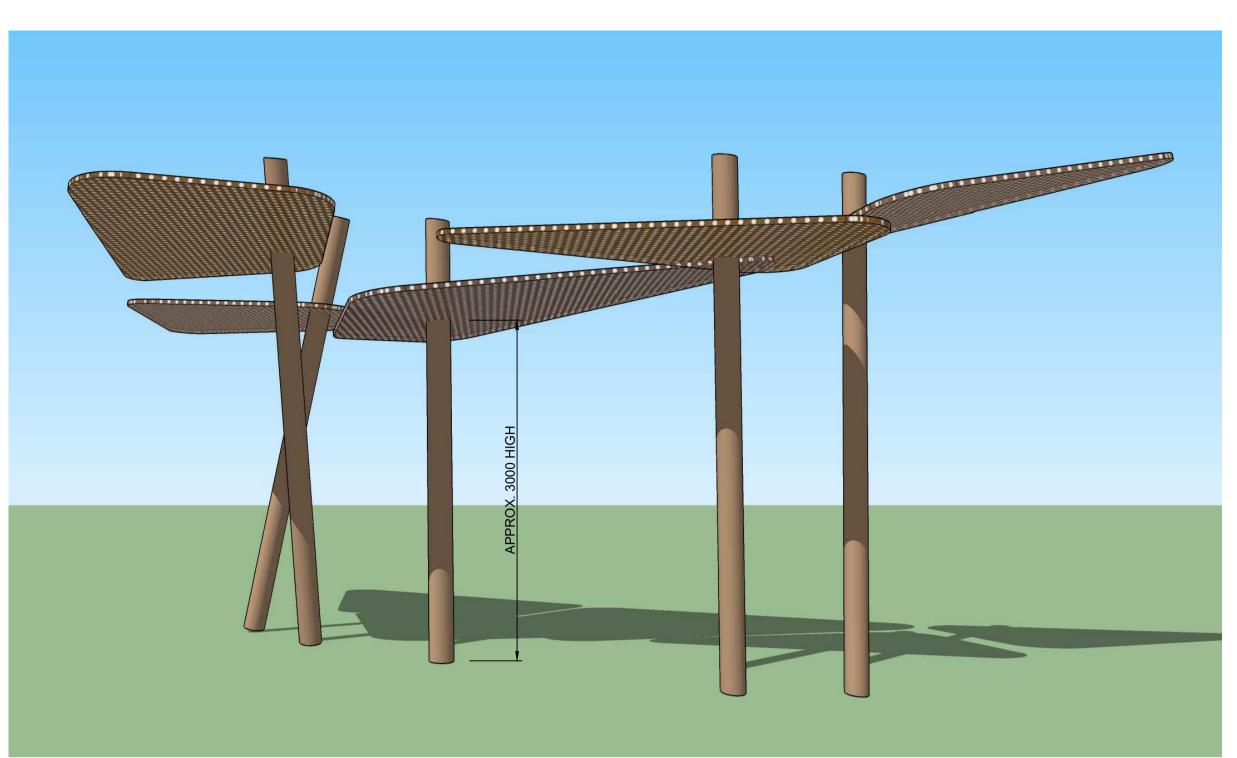

No | DATE       | REVISIONS                        | BY     |
|----|------------|----------------------------------|--------|
| А  | 14/06/2019 | PRELIMINARY                      | JH, AW |
| В  | 08/07/2019 | FOR HERITAGE REVIEW              | JH     |
| С  | 12/07/2019 | PRELIMINARY SS DA                | JH     |
| D  | 22/07/2019 | SS DA                            | JH     |
| Е  | 29/08/2019 | SS DA                            | JH     |
| F  | 02/09/2019 | REMOVED TREE CORRECTION FOR SSDA | JH     |
| G  | 25/08/2020 | SS DA                            | DH     |



Issued under the Environmental Planning and Assessment Act 1979 Approved Application no: SSD-8114 Signed: 🏌 Granted on: 12 November 2020 Sheet no: **31 out of 42** 

ZONE PLAN





POWDER COATED ALUMINUM PIC-PERF PANEL





All shelters will be of consistent materiality, and overall shape and form. The majority of the shelters are located considerably below the level of the road and will therefore will not block views of the buildings. Only the scale and number of overlapping rooves will vary from one location to the next. Additional detail has been added to the plans in accordance with that description. The rooves are shown on the plans as 'transparent' but will in effect be thin, powdercoated, perforated aluminum sheets with minimal side profile depth. An estimation of colour will be mid to dark sand or a 'cove matt' finish as prescribed in the report. The effect will be such that the roof structures on the shelters will have minimal reflection and not be considered highly visible from distance. The shape