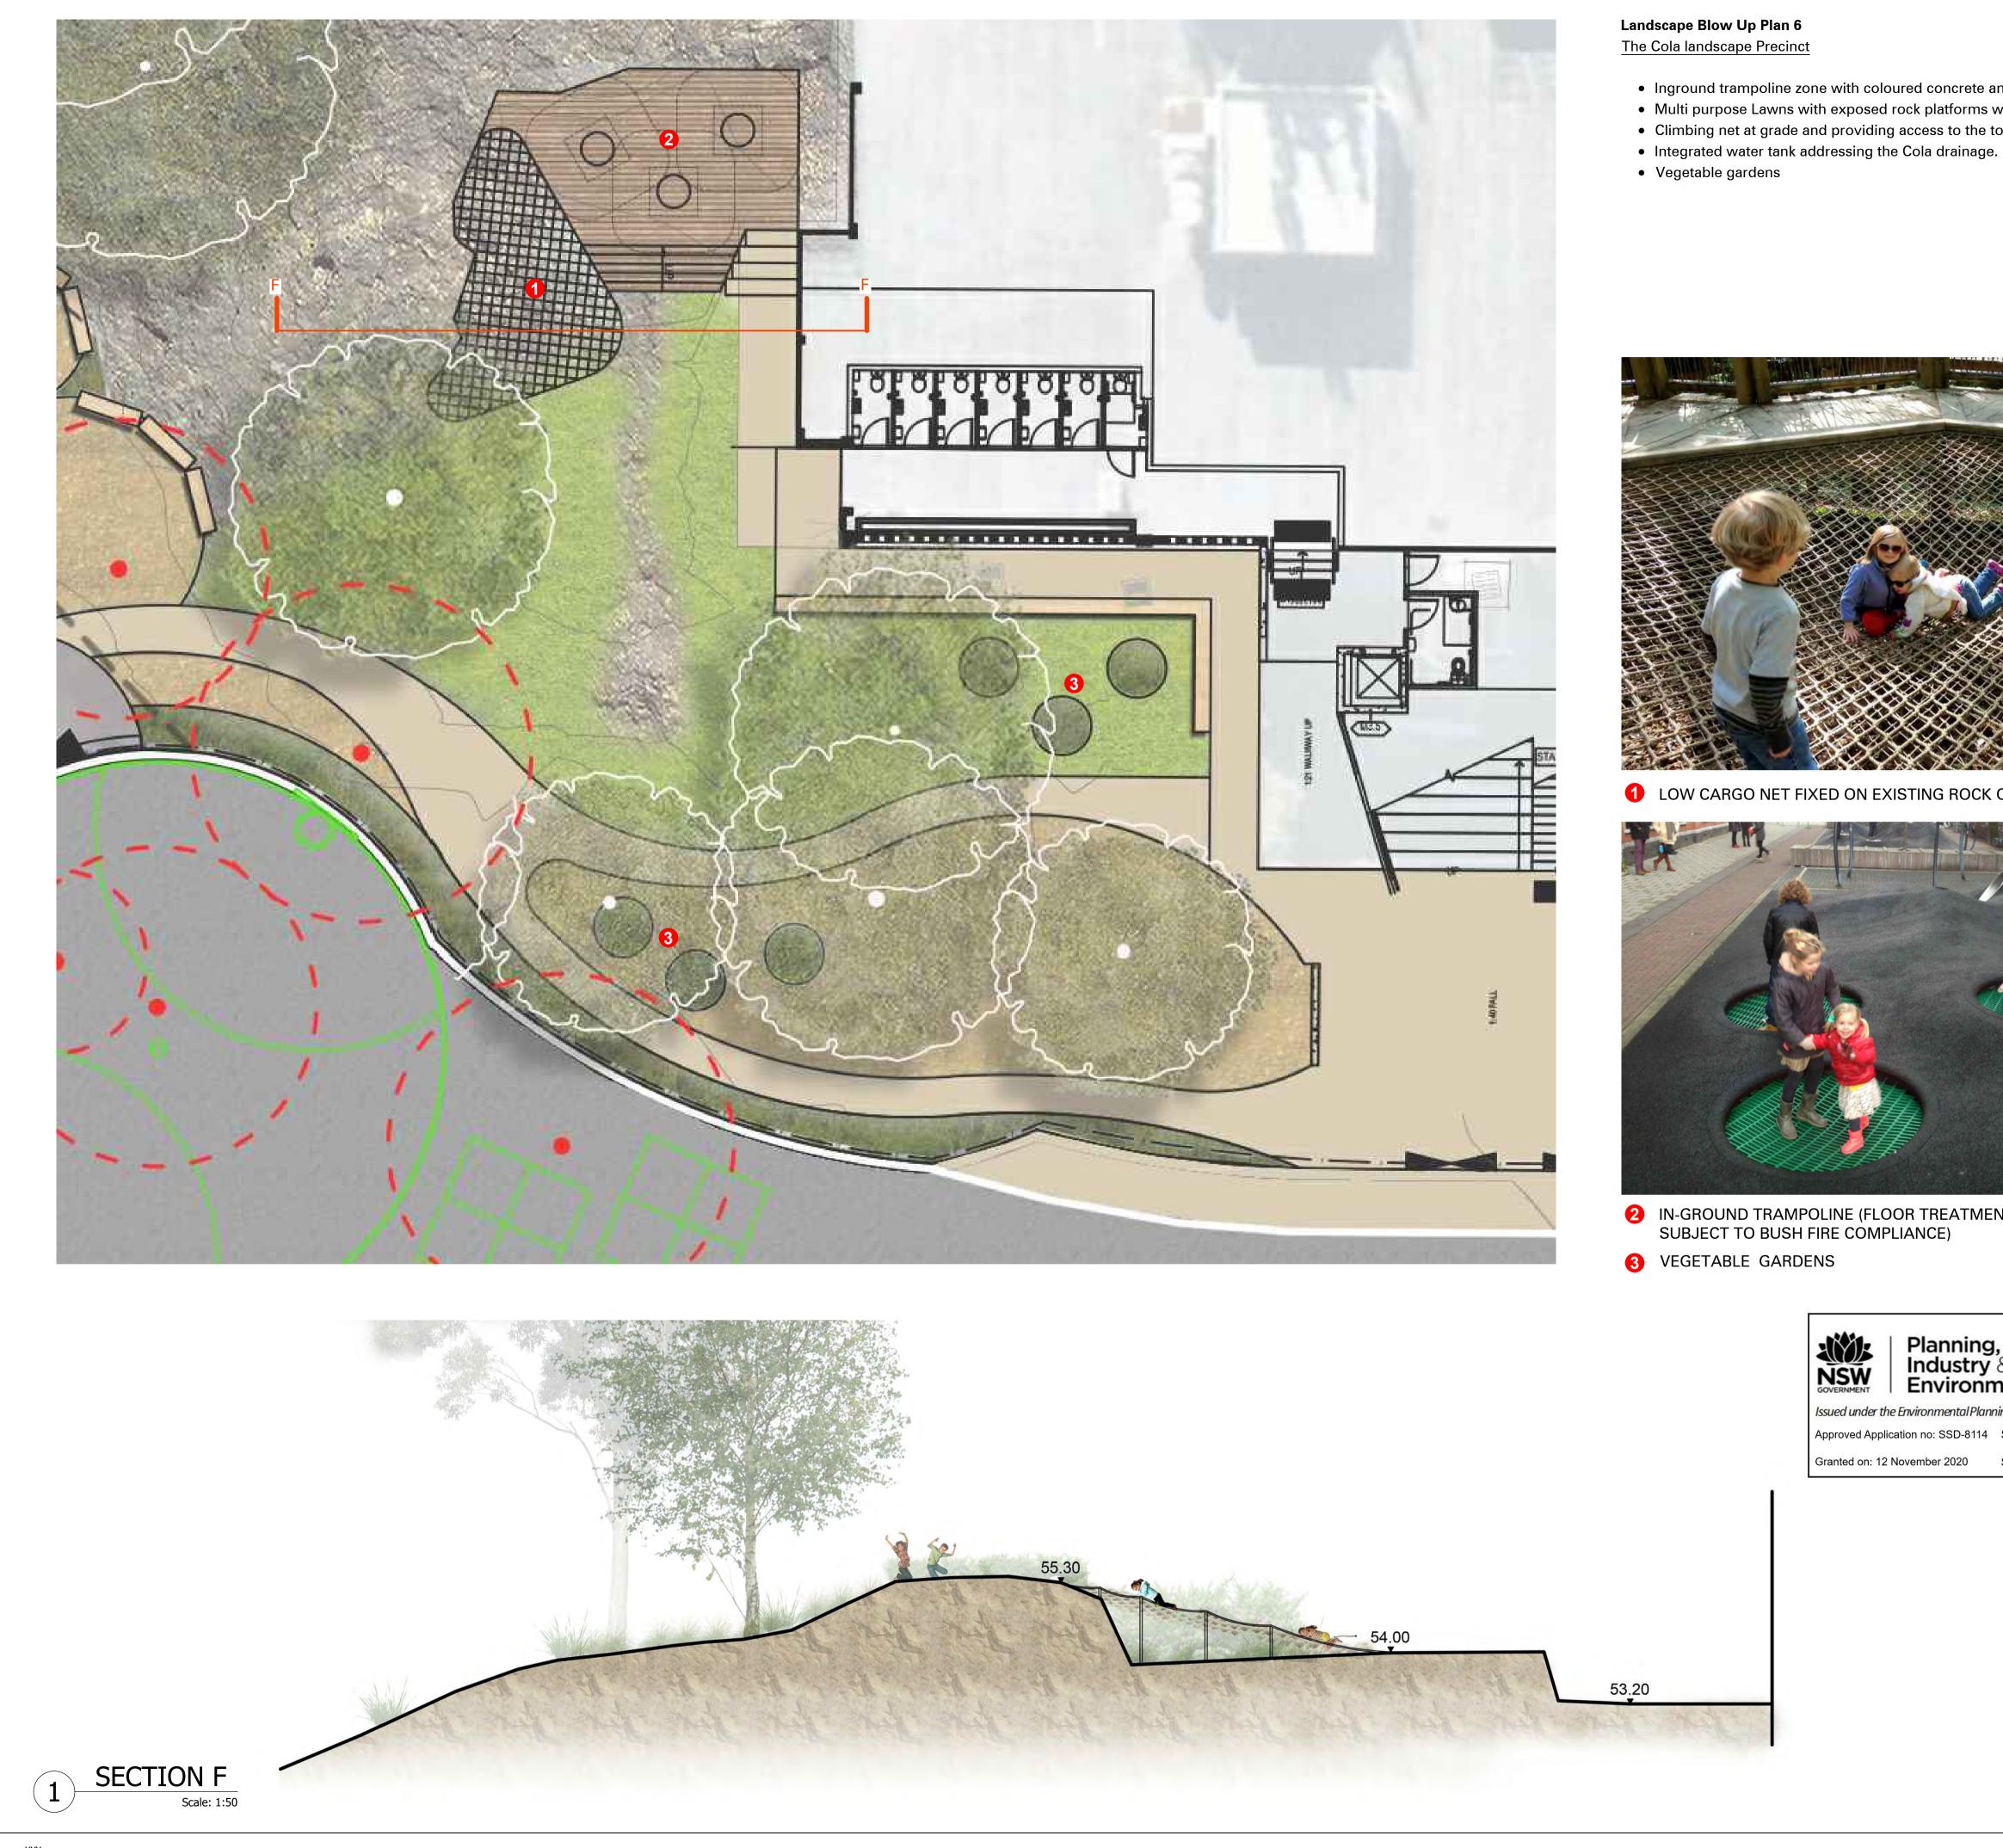

|           |               | MOLITION LEGEND:<br>AGE 2 WORKS                                                                         | C Copyright DesignInc Sydney Pty Limited<br>This drawing is protected by copyright. All rights are reserved. Unless permitted under the<br>Copyright Act 1968, no part of this drawing may in any form or by any means be reproduced,                                             |
|-----------|---------------|---------------------------------------------------------------------------------------------------------|-----------------------------------------------------------------------------------------------------------------------------------------------------------------------------------------------------------------------------------------------------------------------------------|
| ESE       | BOU           | NDARY LINE                                                                                              | published, broadcast or transmitted without the prior written permission of the copyright owner.<br><b>Please note</b><br>If the Status of this drawing is not signed off For Construction it may be subject to change, alteration                                                |
| 19        |               | TING COLUMN TO REMAIN                                                                                   | or amendment at the discretion of Designicular for Constitution in this be subject to Sydney Pty<br>Limited is not liable for any loss, damage, harm or injury whether special, consequential, direct or<br>indirect, suffered by you or any other person as a result of your use |
|           |               | TING WALLS TO BE                                                                                        | of this drawing for construction purposes.<br>Figured dimensions take preference to scale readings. Verify all dimensions on site.                                                                                                                                                |
|           |               | TING FLOORING FINISH TO BE                                                                              | Report any discrepancies to the Architect for decision before proceeding with the work. Nominated Architects Sandeep Amin 7337   lan Armstrong 7260   Richard Does 8126 Cathryn Drew-Bredin 7269                                                                                  |
|           | REM           | OVED - STAGE 2 & 3<br>EXEMPTED WORKS IN EARLY                                                           | Mary Anne McGirr 10946   REVISIONS BY                                                                                                                                                                                                                                             |
|           | WOR           | RKS, SUBJECT TO SSD APPROVAL                                                                            | A         15/05/2020         ISSUE FOR TENDER         PA           B         15/06/2020         ISSUE FOR TENDER ADDENDUM         PA                                                                                                                                              |
| Hx        |               | OF SCOPE                                                                                                | C 07/08/2020 ISSUE FOR INFORMATION PA                                                                                                                                                                                                                                             |
|           | WINE          | DOWS TO BE REMOVED & OPENING                                                                            |                                                                                                                                                                                                                                                                                   |
|           | ZON           | E BOUNDARIES — — —                                                                                      |                                                                                                                                                                                                                                                                                   |
|           | FFL:<br>EFL:  | EXISTING FLOOR LEVEL                                                                                    |                                                                                                                                                                                                                                                                                   |
|           | FCL:<br>ECL:  |                                                                                                         |                                                                                                                                                                                                                                                                                   |
|           | NOTI          | <u>ES:</u>                                                                                              |                                                                                                                                                                                                                                                                                   |
|           |               | WINGS ARE TO BE READ IN CONJUNCTION WITH FOLLOWING:                                                     |                                                                                                                                                                                                                                                                                   |
|           | •             | GENERAL ARRANGEMENT PLANS 2300 SERIES                                                                   |                                                                                                                                                                                                                                                                                   |
|           | •             | SETOUT PLANS - 2600 SERIES<br>FINISHES PLANS & SCHEDULES - 2700 SERIES                                  |                                                                                                                                                                                                                                                                                   |
| EFL 6     | <u>• </u> .48 | WET AREA DETAILS 5600 SERIES (FOR FLOOR<br>PENETRATIONS AND SETDOWN)                                    |                                                                                                                                                                                                                                                                                   |
|           | •             | URBIS - 'SCHEDULE OF SIGNIFICANT ELEMENTS'                                                              |                                                                                                                                                                                                                                                                                   |
| $\square$ | 1.            | REFER TO HAZMAT REPORT FOR ASBESTOS<br>ITEMS TO BE REMOVED IN ACCORDANCE WITH                           |                                                                                                                                                                                                                                                                                   |
|           |               | THE CODE OF PRACTICE FOR THE SAFE USE OF<br>SYNTHETIC MINERAL FIBRES [NOHSC:2006(1990)]                 | KEY PLAN                                                                                                                                                                                                                                                                          |
|           | 2.            | CONTRACTOR TO CHECK ON SITE & NOTIFY<br>PRINCIPLE OF ANY UNFORESEEN STRUCTURAL                          |                                                                                                                                                                                                                                                                                   |
|           |               | OR SERVICE ITEMS EXPOSED DURING DEMOLITION                                                              |                                                                                                                                                                                                                                                                                   |
|           | 3.            | CONTRACTOR TO TAKE CARE DURING<br>DEMOLITION WORK TO ENSURE MINIMAL DAMAGE                              |                                                                                                                                                                                                                                                                                   |
|           |               | TO EXISTING BUILDING FABRIC EXTERNAL<br>WINDOWS & DOORS SHOWN TO BE REMOVED ARE                         |                                                                                                                                                                                                                                                                                   |
|           |               | ASBESTOS AFFECTED & AFTER REMOVAL THE<br>OPENINGS ARE TO BE SECURELY BOARDED UP                         |                                                                                                                                                                                                                                                                                   |
|           | 4             | FOR WEATHER & SECURITY PROTECTION<br>CAP OFF ALL SERVICES AFTER THE REMOVAL OF                          |                                                                                                                                                                                                                                                                                   |
|           |               | PLUMBING FIXTURES, ELECTRICAL CABLING,<br>COMMS INFRASTRUCTURE & FIRE HOSE REELS                        |                                                                                                                                                                                                                                                                                   |
|           | 5.            | AS REQUIRED<br>REMOVE EXISTING CARPET, SKIRTINGS,                                                       |                                                                                                                                                                                                                                                                                   |
|           |               | UNDERLAYS AND PREPARE FLOOR FOR NEW<br>CARPET IN SCHOOL (REFER TO CARPET                                |                                                                                                                                                                                                                                                                                   |
|           | 6.            | MANUFACTURES SPECIFICATIONS)<br>CAREFULLY REMOVE ALL SOLID TIMBER DOORS                                 |                                                                                                                                                                                                                                                                                   |
|           |               | INCLUDING DOOR TOP FIXED PANEL UNLESS<br>NOTED AND CAREFULLY STORE DOORS AS                             |                                                                                                                                                                                                                                                                                   |
|           |               | NOTED IN URBIS HERATIGE- 'SCHEDULE OF<br>SIGNIFICANT ELEMENTS'.                                         |                                                                                                                                                                                                                                                                                   |
|           | 7.            | REMOVE ALL ASBESTOS CORE FILLED DOORS /<br>FIRE RATED DOORS AND DOOR FRAMES DOORS.                      |                                                                                                                                                                                                                                                                                   |
| -         | 8.            | CAREFULLY REMOVE AND DISPOSE OF GLAZED<br>DOORS AND WINDOWS AS NOTED - MAKE GOOD                        |                                                                                                                                                                                                                                                                                   |
|           | 9.            | WALLS, FLOORS AND CEILINGS.<br>RETAIN EXISTING RECESSED LIGHTS ONLY AS                                  | CONSULTANTS<br>TRAFFIC<br>ENGINEER<br>Ph: (02) 9320 9320                                                                                                                                                                                                                          |
|           |               | NOTED (REFER TO URBIS HERATIGE - 'SCHEDULE<br>OF SIGNIFICANT ELEMENTS') - ALLOW TO MAKE                 | SERVICES<br>ENGINEER ERBAS AND ASSOCIATES<br>Ph: (02) 9437 1022                                                                                                                                                                                                                   |
|           |               | GOOD, CLEAN, RE-WIRE AND RE-GLOBE ANY<br>LIGHTS THAT ARE TO BE RETAINED.                                | FIRE STEPHEN GRUBITS & ASSOC.<br>Ph: (02) 92471444                                                                                                                                                                                                                                |
|           | 10.           | REMOVE ALL STAIR NOSINGS, HANDRAILS & TACTILES MAKE GOOD STAIRS IN PREPARATION                          | CIVIL AND<br>STRUCTURAL BIRZULIS ASSOCIATES<br>Ph: (02) 9555 7230                                                                                                                                                                                                                 |
|           |               | FOR NEW NOSINGS, HANDRAILS, TACTILES AND CARPET TO MANUFACTURES SPECIFICATIONS.                         | ENGINEER<br>BCA MBC<br>CONSULTANT Pb: (02) 00201520                                                                                                                                                                                                                               |
|           | 11.           | CAREFULLY REMOVE AND STORE ALL SPHERICAL LIGHTS ON ALL LEVELS (REFER TO URBIS -                         | QUANTITY WILDE AND WOOLLARD                                                                                                                                                                                                                                                       |
|           |               | 'SCHEDULE OF SIGNIFICANT ELEMENTS') ALLOW<br>TO MAKE GOOD, CLEAN, RE-WIRE, INSTALL AND                  | SURVEYOR         Ph: (02) 9411 2777           PROJECT         SAVILLS           MANAGER         Ph: (02) 8215 8888                                                                                                                                                                |
|           | 12.           | RE-GLOBE.<br>REMOVE AND STORE ALL CLOCKS ON ALL LEVELS                                                  | ARCHITECT                                                                                                                                                                                                                                                                         |
|           |               | (REFER TO URBIS - 'SCHEDULE OF SIGNIFICANT<br>ELEMENTS') ALLOW TO MAKE GOOD, CLEAN AND                  | DesignInc   Lacoste + Stevenson   bmc2                                                                                                                                                                                                                                            |
|           | 13.           | REINSTALL CLOCKS.<br>RETAIN AND MAKE GOOD, ALL EXISTING TILED &                                         | architects in association                                                                                                                                                                                                                                                         |
|           |               | TIMBER SILLS AROUND WINDOWS AND DOORS,<br>AS NOTED (REFER TO URBIS - 'SCHEDULE OF                       | Designinc Sydney PTY LIMITED ACN 003008820<br>L12 / 77 PACIFIC HWY NORTH SYDNEY NSW 2060 AUSTRALIA                                                                                                                                                                                |
|           | 4.4           | SIGNIFICANT ELEMENTS' & ARCHITECTURAL<br>DWGS FOR DETAILS)                                              | PO BOX 651 NORTH SYDNEY NSW 2059 AUSTRALIA<br>T +612 8905 7100 F +612 8905 7199<br>www.designinc.com.au E sydney@sydney.designinc.com.au                                                                                                                                          |
|           | 14.           | NEW PENETRATIONS FOR WET AREAS INCLUDING<br>WC, SINKS & FLOOR WASTES TO BE                              | Architecture Urban Design Interiors                                                                                                                                                                                                                                               |
|           | 15.           | COORDINATED WITH THE FLOOR FINISHES &<br>SERVICES DRAWINGS.<br>REMOVE ALL EXISTING WALL AND FLOOR TILES | CLIENT                                                                                                                                                                                                                                                                            |
|           | 13.           | INCLUDING CEMENT SCREED TO ALL WET AREAS.<br>MAKE GOOD SUBFLOOR SUFACES IN                              | SCHOOL                                                                                                                                                                                                                                                                            |
| _         |               | PREPARATION FOR NEW FLOOR AND WALL<br>FINISHES. REFER TO FINISHES PLANS FOR                             | INFRASTRUCTURE                                                                                                                                                                                                                                                                    |
|           | 16.           | DETAILS.<br>CAREFULLY REMOVE AND STORE ALL FIXED                                                        | NSW                                                                                                                                                                                                                                                                               |
|           |               | JOINERY UNLESS OTHERWISE NOTED. (REFER TO<br>URBIS - 'SCHEDULE OF SIGNIFICANT ELEMENTS'                 | PROJECT LINDFIELD LEARNING VILLAGE                                                                                                                                                                                                                                                |
| ſ         | 17.           | FOR ITEMS TO BE RETAINED)<br>REMOVE ALL SIGNAGE AND MAKE GOOD                                           | 100 ETON RD, LINDFIELD NSW 2070                                                                                                                                                                                                                                                   |
|           |               | SURFACES.<br>REMOVE AND CAP - OFF ALL REDUNDANT                                                         |                                                                                                                                                                                                                                                                                   |
|           |               | SERVICES INCLUDING, LIGHT FICTURES,<br>SENSORS, ILUMINATED SIGNAGE, LIGHT                               |                                                                                                                                                                                                                                                                                   |
|           |               | SWITCHES, GPO'S, PHONES, SPEAKERS, PA<br>SYSTEMS, CAMERAS. CABLE TRAYS BOXES AND                        | STAGE 2 - EXISTING &                                                                                                                                                                                                                                                              |
|           |               | CONDUITS, MECHANICAL DUCTS, SECURITY<br>SYSTEMS INCLUDING KEYPADS, CARD SWIPES,                         | DEMOLITION PLAN - LEVEL                                                                                                                                                                                                                                                           |
|           | 19.           | SENSORS AND MAKE GOOD SUFACES.<br>REMOVE ALL WINDOW BLINDS AND BLIND                                    | 4 - ZONE J - EARLY                                                                                                                                                                                                                                                                |
| 7         |               | PELMETS AND MAKE GOOD SURFACE<br>INPREPARATION FOR NEW BLINDS. (REFER TO                                | WORKS<br>DRAWN BY HC, NT, TG                                                                                                                                                                                                                                                      |
|           | 20.           | FINISHES PLANS FOR DETAILS).<br>ALLOW TO REMOVE AND REPLACE DAMAGED                                     | SCALES As indicated @ A1                                                                                                                                                                                                                                                          |
|           |               | OURDOOR TERRACE TILES TO AFECTED AREAS.<br>REFER TO WATERPROOFING CONSULTANTS 'BTS'                     | PLOT DATE 21/04/2017                                                                                                                                                                                                                                                              |
|           |               | REPORT FOR SCOPE OF WORKS TO TERRACE<br>AND ROOF AREAS.                                                 | PROJECT №.         P19-006         REVISIO           DRAWING №         AR 2 2104 I         C                                                                                                                                                                                      |
|           |               | ALL WORKS TO EXTERNAL AREAS INCLUDING                                                                   | DRAWING N . AN-2-2 1043<br>DRAWING STATUS REVIEWED BY SIGNATURE DATE                                                                                                                                                                                                              |
|           |               |                                                                                                         |                                                                                                                                                                                                                                                                                   |
|           | WALL          | TO FINAL SSD PLANNING APROVALS.                                                                         | FOR TENDER         RG           QUALITY CERTIFIED         Completion of the Drawing Status is evidence the design has been verified conforming to the requirements of the Project M.S. Plan. Initialling the                                                                      |