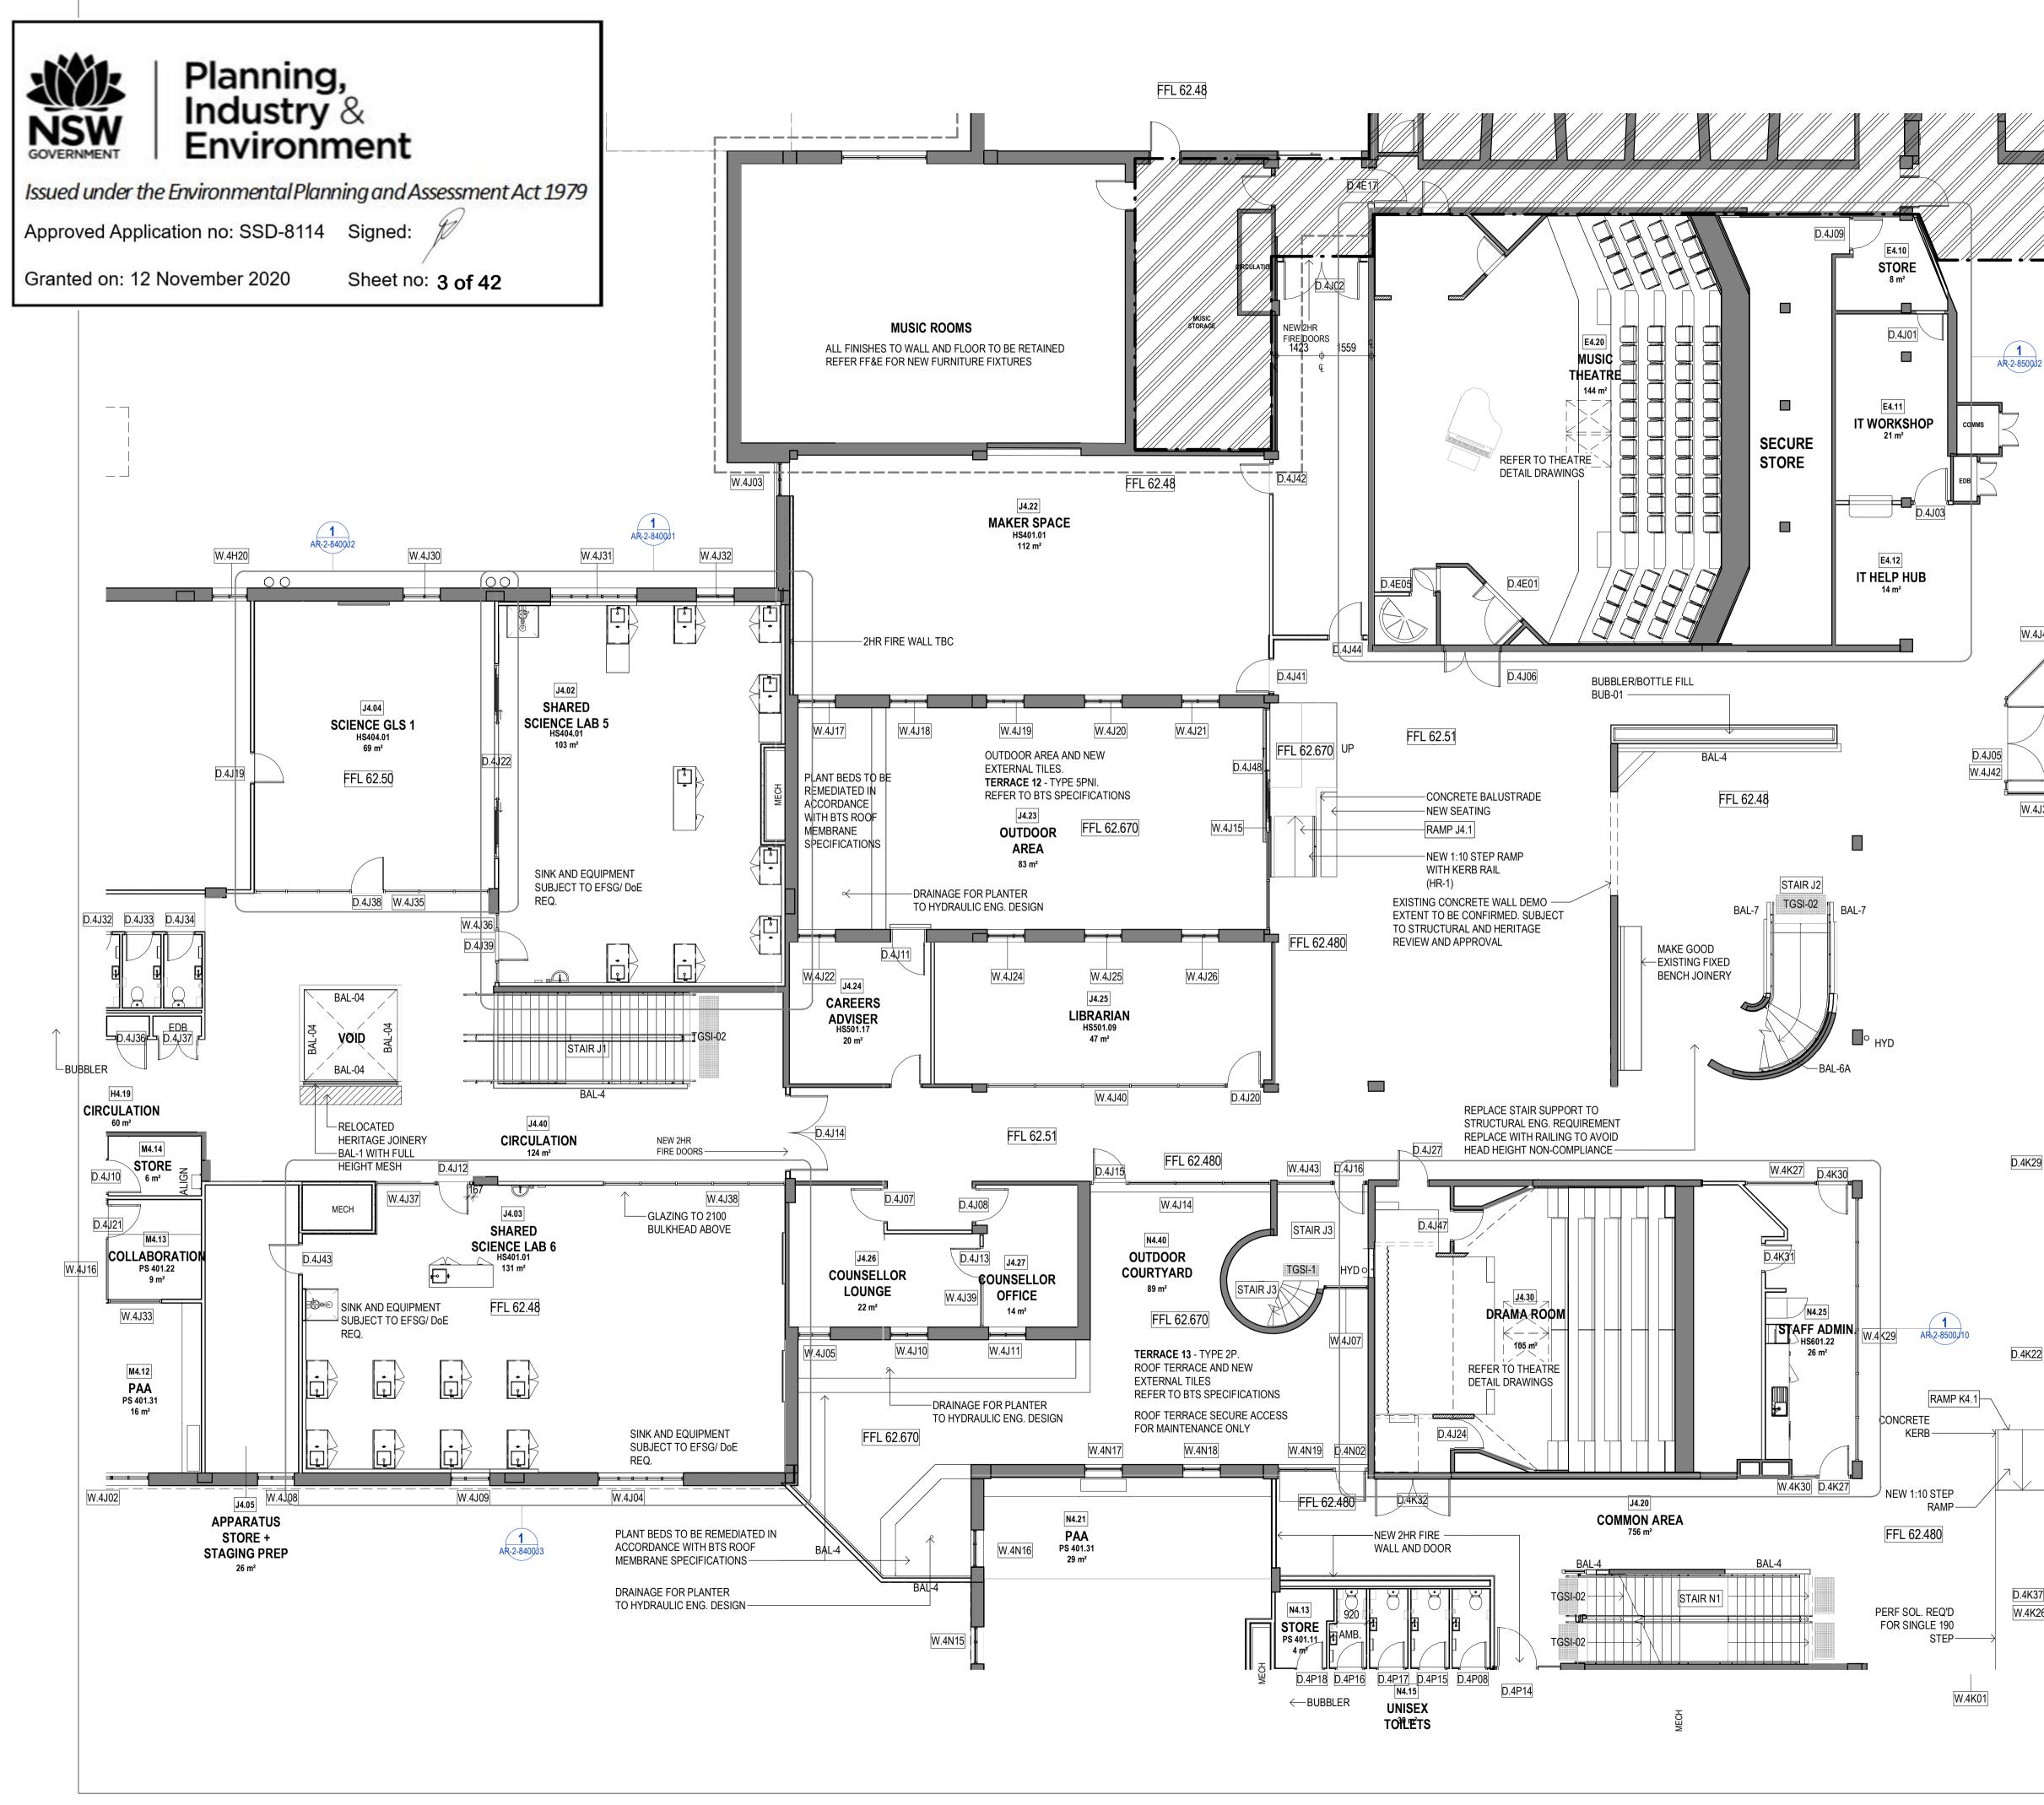

|           |               | MOLITION LEGEND:<br>AGE 2 WORKS                                                                         | C Copyright DesignInc Sydney Pty Limited<br>This drawing is protected by copyright. All rights are reserved. Unless permitted under the<br>Copyright Act 1968, no part of this drawing may in any form or by any means be reproduced,                                             |
|-----------|---------------|---------------------------------------------------------------------------------------------------------|-----------------------------------------------------------------------------------------------------------------------------------------------------------------------------------------------------------------------------------------------------------------------------------|
| ESE       | BOU           | NDARY LINE                                                                                              | published, broadcast or transmitted without the prior written permission of the copyright owner.<br><b>Please note</b><br>If the Status of this drawing is not signed off For Construction it may be subject to change, alteration                                                |
| 19        |               | TING COLUMN TO REMAIN                                                                                   | or amendment at the discretion of Designicular for Constitution in this be subject to Sydney Pty<br>Limited is not liable for any loss, damage, harm or injury whether special, consequential, direct or<br>indirect, suffered by you or any other person as a result of your use |
|           |               | TING WALLS TO BE                                                                                        | of this drawing for construction purposes.<br>Figured dimensions take preference to scale readings. Verify all dimensions on site.                                                                                                                                                |
|           |               | TING FLOORING FINISH TO BE                                                                              | Report any discrepancies to the Architect for decision before proceeding with the work. Nominated Architects Sandeep Amin 7337   lan Armstrong 7260   Richard Does 8126 Cathryn Drew-Bredin 7269                                                                                  |
|           | REM           | OVED - STAGE 2 & 3<br>EXEMPTED WORKS IN EARLY                                                           | Mary Anne McGirr 10946   REVISIONS BY                                                                                                                                                                                                                                             |
|           | WOR           | RKS, SUBJECT TO SSD APPROVAL                                                                            | A         15/05/2020         ISSUE FOR TENDER         PA           B         15/06/2020         ISSUE FOR TENDER ADDENDUM         PA                                                                                                                                              |
| Hx        |               | OF SCOPE                                                                                                | C 07/08/2020 ISSUE FOR INFORMATION PA                                                                                                                                                                                                                                             |
|           | WINE          | DOWS TO BE REMOVED & OPENING                                                                            |                                                                                                                                                                                                                                                                                   |
|           | ZON           | E BOUNDARIES — — —                                                                                      |                                                                                                                                                                                                                                                                                   |
|           | FFL:<br>EFL:  | EXISTING FLOOR LEVEL                                                                                    |                                                                                                                                                                                                                                                                                   |
|           | FCL:<br>ECL:  |                                                                                                         |                                                                                                                                                                                                                                                                                   |
|           | NOTI          | <u>ES:</u>                                                                                              |                                                                                                                                                                                                                                                                                   |
|           |               | WINGS ARE TO BE READ IN CONJUNCTION WITH FOLLOWING:                                                     |                                                                                                                                                                                                                                                                                   |
|           | •             | GENERAL ARRANGEMENT PLANS 2300 SERIES                                                                   |                                                                                                                                                                                                                                                                                   |
|           | •             | SETOUT PLANS - 2600 SERIES<br>FINISHES PLANS & SCHEDULES - 2700 SERIES                                  |                                                                                                                                                                                                                                                                                   |
| EFL 6     | <u>• </u> .48 | WET AREA DETAILS 5600 SERIES (FOR FLOOR<br>PENETRATIONS AND SETDOWN)                                    |                                                                                                                                                                                                                                                                                   |
|           | •             | URBIS - 'SCHEDULE OF SIGNIFICANT ELEMENTS'                                                              |                                                                                                                                                                                                                                                                                   |
| $\square$ | 1.            | REFER TO HAZMAT REPORT FOR ASBESTOS<br>ITEMS TO BE REMOVED IN ACCORDANCE WITH                           |                                                                                                                                                                                                                                                                                   |
|           |               | THE CODE OF PRACTICE FOR THE SAFE USE OF<br>SYNTHETIC MINERAL FIBRES [NOHSC:2006(1990)]                 | KEY PLAN                                                                                                                                                                                                                                                                          |
|           | 2.            | CONTRACTOR TO CHECK ON SITE & NOTIFY<br>PRINCIPLE OF ANY UNFORESEEN STRUCTURAL                          |                                                                                                                                                                                                                                                                                   |
|           |               | OR SERVICE ITEMS EXPOSED DURING DEMOLITION                                                              |                                                                                                                                                                                                                                                                                   |
|           | 3.            | CONTRACTOR TO TAKE CARE DURING<br>DEMOLITION WORK TO ENSURE MINIMAL DAMAGE                              |                                                                                                                                                                                                                                                                                   |
|           |               | TO EXISTING BUILDING FABRIC EXTERNAL<br>WINDOWS & DOORS SHOWN TO BE REMOVED ARE                         |                                                                                                                                                                                                                                                                                   |
|           |               | ASBESTOS AFFECTED & AFTER REMOVAL THE<br>OPENINGS ARE TO BE SECURELY BOARDED UP                         |                                                                                                                                                                                                                                                                                   |
|           | 4             | FOR WEATHER & SECURITY PROTECTION<br>CAP OFF ALL SERVICES AFTER THE REMOVAL OF                          |                                                                                                                                                                                                                                                                                   |
|           |               | PLUMBING FIXTURES, ELECTRICAL CABLING,<br>COMMS INFRASTRUCTURE & FIRE HOSE REELS                        |                                                                                                                                                                                                                                                                                   |
|           | 5.            | AS REQUIRED<br>REMOVE EXISTING CARPET, SKIRTINGS,                                                       |                                                                                                                                                                                                                                                                                   |
|           |               | UNDERLAYS AND PREPARE FLOOR FOR NEW<br>CARPET IN SCHOOL (REFER TO CARPET                                |                                                                                                                                                                                                                                                                                   |
|           | 6.            | MANUFACTURES SPECIFICATIONS)<br>CAREFULLY REMOVE ALL SOLID TIMBER DOORS                                 |                                                                                                                                                                                                                                                                                   |
|           |               | INCLUDING DOOR TOP FIXED PANEL UNLESS<br>NOTED AND CAREFULLY STORE DOORS AS                             |                                                                                                                                                                                                                                                                                   |
|           |               | NOTED IN URBIS HERATIGE- 'SCHEDULE OF<br>SIGNIFICANT ELEMENTS'.                                         |                                                                                                                                                                                                                                                                                   |
|           | 7.            | REMOVE ALL ASBESTOS CORE FILLED DOORS /<br>FIRE RATED DOORS AND DOOR FRAMES DOORS.                      |                                                                                                                                                                                                                                                                                   |
| -         | 8.            | CAREFULLY REMOVE AND DISPOSE OF GLAZED<br>DOORS AND WINDOWS AS NOTED - MAKE GOOD                        |                                                                                                                                                                                                                                                                                   |
|           | 9.            | WALLS, FLOORS AND CEILINGS.<br>RETAIN EXISTING RECESSED LIGHTS ONLY AS                                  | CONSULTANTS<br>TRAFFIC<br>ENGINEER<br>Ph: (02) 9320 9320                                                                                                                                                                                                                          |
|           |               | NOTED (REFER TO URBIS HERATIGE - 'SCHEDULE<br>OF SIGNIFICANT ELEMENTS') - ALLOW TO MAKE                 | SERVICES<br>ENGINEER ERBAS AND ASSOCIATES<br>Ph: (02) 9437 1022                                                                                                                                                                                                                   |
|           |               | GOOD, CLEAN, RE-WIRE AND RE-GLOBE ANY<br>LIGHTS THAT ARE TO BE RETAINED.                                | FIRE STEPHEN GRUBITS & ASSOC.<br>Ph: (02) 92471444                                                                                                                                                                                                                                |
|           | 10.           | REMOVE ALL STAIR NOSINGS, HANDRAILS & TACTILES MAKE GOOD STAIRS IN PREPARATION                          | CIVIL AND<br>STRUCTURAL BIRZULIS ASSOCIATES<br>Ph: (02) 9555 7230                                                                                                                                                                                                                 |
|           |               | FOR NEW NOSINGS, HANDRAILS, TACTILES AND CARPET TO MANUFACTURES SPECIFICATIONS.                         | ENGINEER<br>BCA MBC<br>CONSULTANT Pb: (02) 00201520                                                                                                                                                                                                                               |
|           | 11.           | CAREFULLY REMOVE AND STORE ALL SPHERICAL LIGHTS ON ALL LEVELS (REFER TO URBIS -                         | QUANTITY WILDE AND WOOLLARD                                                                                                                                                                                                                                                       |
|           |               | 'SCHEDULE OF SIGNIFICANT ELEMENTS') ALLOW<br>TO MAKE GOOD, CLEAN, RE-WIRE, INSTALL AND                  | SURVEYOR         Ph: (02) 9411 2777           PROJECT         SAVILLS           MANAGER         Ph: (02) 8215 8888                                                                                                                                                                |
|           | 12.           | RE-GLOBE.<br>REMOVE AND STORE ALL CLOCKS ON ALL LEVELS                                                  | ARCHITECT                                                                                                                                                                                                                                                                         |
|           |               | (REFER TO URBIS - 'SCHEDULE OF SIGNIFICANT<br>ELEMENTS') ALLOW TO MAKE GOOD, CLEAN AND                  | DesignInc   Lacoste + Stevenson   bmc2                                                                                                                                                                                                                                            |
|           | 13.           | REINSTALL CLOCKS.<br>RETAIN AND MAKE GOOD, ALL EXISTING TILED &                                         | architects in association                                                                                                                                                                                                                                                         |
|           |               | TIMBER SILLS AROUND WINDOWS AND DOORS,<br>AS NOTED (REFER TO URBIS - 'SCHEDULE OF                       | Designinc Sydney PTY LIMITED ACN 003008820<br>L12 / 77 PACIFIC HWY NORTH SYDNEY NSW 2060 AUSTRALIA                                                                                                                                                                                |
|           | 4.4           | SIGNIFICANT ELEMENTS' & ARCHITECTURAL<br>DWGS FOR DETAILS)                                              | PO BOX 651 NORTH SYDNEY NSW 2059 AUSTRALIA<br>T +612 8905 7100 F +612 8905 7199<br>www.designinc.com.au E sydney@sydney.designinc.com.au                                                                                                                                          |
|           | 14.           | NEW PENETRATIONS FOR WET AREAS INCLUDING<br>WC, SINKS & FLOOR WASTES TO BE                              | Architecture Urban Design Interiors                                                                                                                                                                                                                                               |
|           | 15.           | COORDINATED WITH THE FLOOR FINISHES &<br>SERVICES DRAWINGS.<br>REMOVE ALL EXISTING WALL AND FLOOR TILES | CLIENT                                                                                                                                                                                                                                                                            |
|           | 13.           | INCLUDING CEMENT SCREED TO ALL WET AREAS.<br>MAKE GOOD SUBFLOOR SUFACES IN                              | SCHOOL                                                                                                                                                                                                                                                                            |
| _         |               | PREPARATION FOR NEW FLOOR AND WALL<br>FINISHES. REFER TO FINISHES PLANS FOR                             | INFRASTRUCTURE                                                                                                                                                                                                                                                                    |
|           | 16.           | DETAILS.<br>CAREFULLY REMOVE AND STORE ALL FIXED                                                        | NSW                                                                                                                                                                                                                                                                               |
|           |               | JOINERY UNLESS OTHERWISE NOTED. (REFER TO<br>URBIS - 'SCHEDULE OF SIGNIFICANT ELEMENTS'                 | PROJECT LINDFIELD LEARNING VILLAGE                                                                                                                                                                                                                                                |
| ſ         | 17.           | FOR ITEMS TO BE RETAINED)<br>REMOVE ALL SIGNAGE AND MAKE GOOD                                           | 100 ETON RD, LINDFIELD NSW 2070                                                                                                                                                                                                                                                   |
|           |               | SURFACES.<br>REMOVE AND CAP - OFF ALL REDUNDANT                                                         |                                                                                                                                                                                                                                                                                   |
|           |               | SERVICES INCLUDING, LIGHT FICTURES,<br>SENSORS, ILUMINATED SIGNAGE, LIGHT                               |                                                                                                                                                                                                                                                                                   |
|           |               | SWITCHES, GPO'S, PHONES, SPEAKERS, PA<br>SYSTEMS, CAMERAS. CABLE TRAYS BOXES AND                        | STAGE 2 - EXISTING &                                                                                                                                                                                                                                                              |
|           |               | CONDUITS, MECHANICAL DUCTS, SECURITY<br>SYSTEMS INCLUDING KEYPADS, CARD SWIPES,                         | DEMOLITION PLAN - LEVEL                                                                                                                                                                                                                                                           |
|           | 19.           | SENSORS AND MAKE GOOD SUFACES.<br>REMOVE ALL WINDOW BLINDS AND BLIND                                    | 4 - ZONE J - EARLY                                                                                                                                                                                                                                                                |
| 7         |               | PELMETS AND MAKE GOOD SURFACE<br>INPREPARATION FOR NEW BLINDS. (REFER TO                                | WORKS<br>DRAWN BY HC, NT, TG                                                                                                                                                                                                                                                      |
|           | 20.           | FINISHES PLANS FOR DETAILS).<br>ALLOW TO REMOVE AND REPLACE DAMAGED                                     | SCALES As indicated @ A1                                                                                                                                                                                                                                                          |
|           |               | OURDOOR TERRACE TILES TO AFECTED AREAS.<br>REFER TO WATERPROOFING CONSULTANTS 'BTS'                     | PLOT DATE 21/04/2017                                                                                                                                                                                                                                                              |
|           |               | REPORT FOR SCOPE OF WORKS TO TERRACE<br>AND ROOF AREAS.                                                 | PROJECT №.         P19-006         REVISIO           DRAWING №         AR 2 2104 I         C                                                                                                                                                                                      |
|           |               | ALL WORKS TO EXTERNAL AREAS INCLUDING                                                                   | DRAWING N . AN-2-2 1043<br>DRAWING STATUS REVIEWED BY SIGNATURE DATE                                                                                                                                                                                                              |
|           |               |                                                                                                         |                                                                                                                                                                                                                                                                                   |
|           | WALL          | TO FINAL SSD PLANNING APROVALS.                                                                         | FOR TENDER         RG           QUALITY CERTIFIED         Completion of the Drawing Status is evidence the design has been verified conforming to the requirements of the Project M.S. Plan. Initialling the                                                                      |