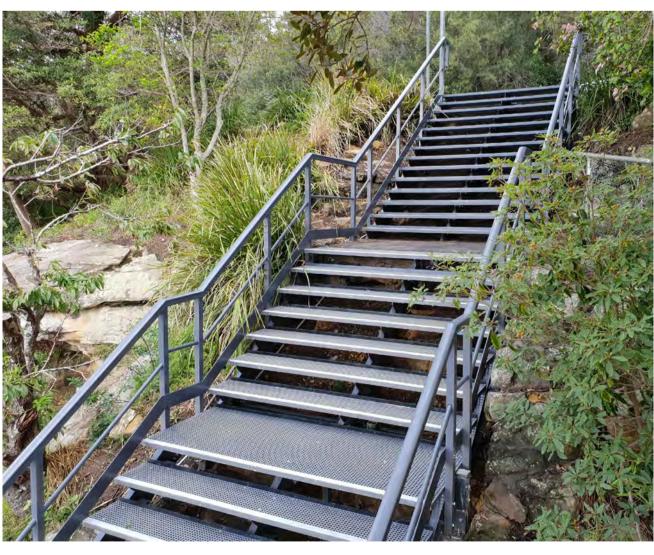

evered viewing platform at easterly point for informal learning, presentations and ecology study.

# Boardwalk Design and Materiality

Balustrades and handrails will be simple in design, matt in colour and fire resistant. The final design will incorporate a combination of steel framing with piers in concrete footings below ground where possible, or steel supports on powercoated base plates on the rock where applicable and Treadwell FRP products that are produced with fire retardant raw materials with confirmed conformance to ASTM E84-09. The FRP products will be confirmed self extinguishing in nature and confirmed Class 1 with a flame spread of 25 or less (flame spread is typically 15). Our specification testing will be performed by an internationally recognised third party laboratory.





**2** FIBRE-REINFORCED PLASTIC STAIRS (WEATHERING STEEL STRUCTURE)





plotted XXX

### Landscape Blow Up Plan 6 The Cola landscape Precinct

- Inground trampoline zone with coloured concrete and bark mulch.
- Multi purpose Lawns with exposed rock platforms where topography allows.
- Climbing net at grade and providing access to the top of the heritage rock.



**<sup>1</sup>** LOW CARGO NET FIXED ON EXISTING ROCK OUTCROP



2 IN-GROUND TRAMPOLINE (FLOOR TREATMENT SUBJECT TO BUSH FIRE COMPLIANCE) **3** VEGETABLE GARDENS



### C Copyright DesignInc Sydney Pty Limited

ZONE PLAN

This drawing is protected by copyright. All rights are reserved. Unless permitted under the Copyright Act 1968, no part of this drawing may in any form or by any means be reproduced, published, broadcast or tran