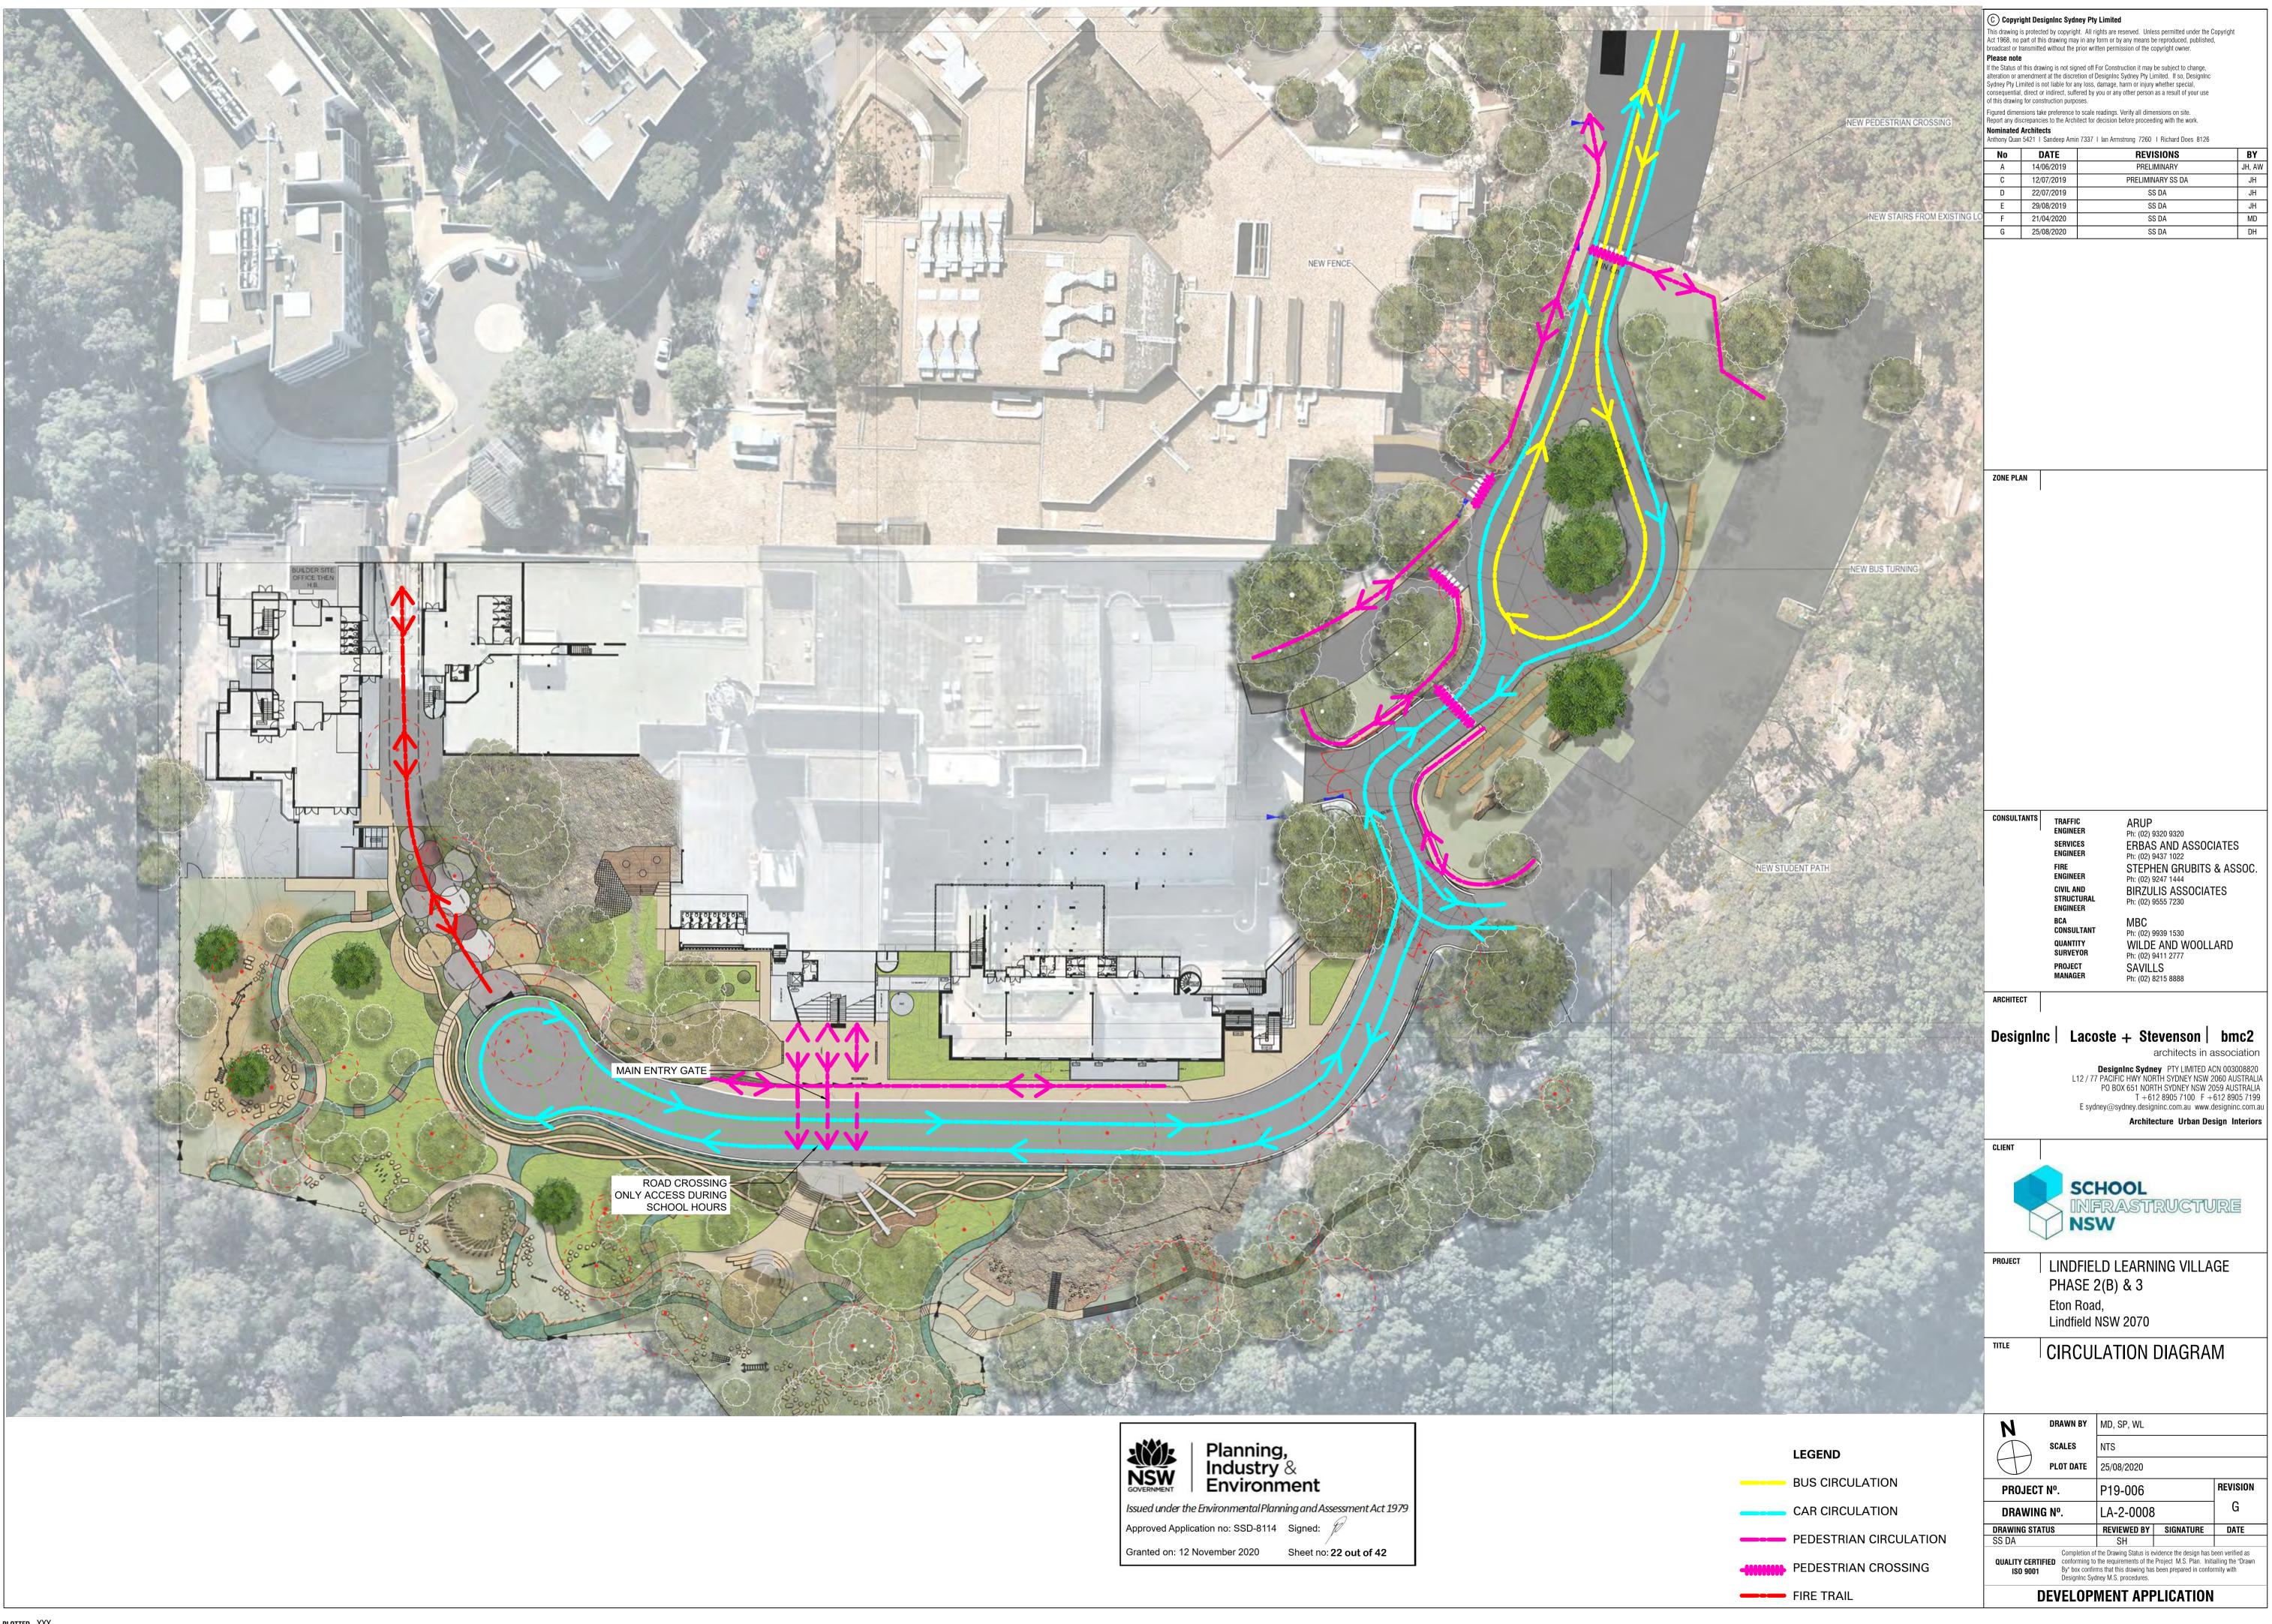

| LAGE                                                                                                                    |
| PROJECT                      | LINDFI<br>PHASE<br>Eton Ro<br>Lindfield<br>LAND<br>DRAWN BY<br>SCALES<br>PLOT DATE                                                                                          | ELD LEARNING VIL<br>ELD LEARNING VIL<br>2 (B) & 3<br>bad,<br>d NSW 2070<br>SCAPE MASTER<br>MD, SP, WL<br>1:250 @A1<br>25/08/20<br>P19-006                                                                                                             | LAGE R PLAN                                                                                                             |







:

|                                                             |     | This drawing<br>Act 1968, no<br>broadcast or i<br><b>Please not</b><br>If the Status or<br>alteration or a<br>Sydney Pty L<br>consequentia | part of this drawing may in<br>ransmitted without the prio<br>f this drawing is not signed<br>mendment at the discretior<br>mited is not liable for any li | All rights are reserved. Unless permitted und<br>any form or by any means be reproduced, pu<br>r written permission of the copyright owner.<br>off For Construction it may be subject to cha<br>o f DesignInc Sydney Pty Limited. If so, Des<br>oss, damage, harm or injury whether special,<br>b by you or any other person as a result of you | blished,<br>nge,<br>ignInc