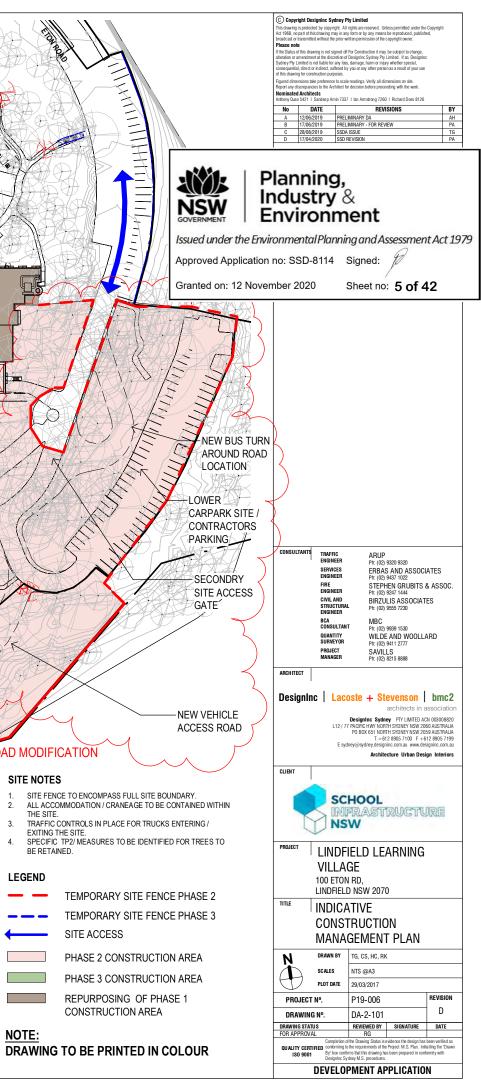

|           |               | MOLITION LEGEND:<br>AGE 2 WORKS                                                                         | C Copyright DesignInc Sydney Pty Limited<br>This drawing is protected by copyright. All rights are reserved. Unless permitted under the<br>Copyright Act 1968, no part of this drawing may in any form or by any means be reproduced,                                             |
|-----------|---------------|---------------------------------------------------------------------------------------------------------|-----------------------------------------------------------------------------------------------------------------------------------------------------------------------------------------------------------------------------------------------------------------------------------|
| ESE       | BOU           | NDARY LINE                                                                                              | published, broadcast or transmitted without the prior written permission of the copyright owner.<br><b>Please note</b><br>If the Status of this drawing is not signed off For Construction it may be subject to change, alteration                                                |
| 19        |               | TING COLUMN TO REMAIN                                                                                   | or amendment at the discretion of Designicular for Constitution in this be subject to Sydney Pty<br>Limited is not liable for any loss, damage, harm or injury whether special, consequential, direct or<br>indirect, suffered by you or any other person as a result of your use |
|           |               | TING WALLS TO BE                                                                                        | of this drawing for construction purposes.<br>Figured dimensions take preference to scale readings. Verify all dimensions on site.                                                                                                                                                |
|           |               | TING FLOORING FINISH TO BE                                                                              | Report any discrepancies to the Architect for decision before proceeding with the work. Nominated Architects Sandeep Amin 7337   lan Armstrong 7260   Richard Does 8126 Cathryn Drew-Bredin 7269                                                                                  |
|           | REM           | OVED - STAGE 2 & 3<br>EXEMPTED WORKS IN EARLY                                                           | Mary Anne McGirr 10946   REVISIONS BY                                                                                                                                                                                                                                             |
|           | WOR           | RKS, SUBJECT TO SSD APPROVAL                                                                            | A         15/05/2020         ISSUE FOR TENDER         PA           B         15/06/2020         ISSUE FOR TENDER ADDENDUM         PA                                                                                                                                              |
| Hx        |               | OF SCOPE                                                                                                | C 07/08/2020 ISSUE FOR INFORMATION PA                                                                                                                                                                                                                                             |
|           | WINE          | DOWS TO BE REMOVED & OPENING                                                                            |                                                                                                                                                                                                                                                                                   |
|           | ZON           | E BOUNDARIES — — —                                                                                      |                                                                                                                                                                                                                                                                                   |
|           | FFL:<br>EFL:  | EXISTING FLOOR LEVEL                                                                                    |                                                                                                                                                                                                                                                                                   |
|           | FCL:<br>ECL:  |                                                                                                         |                                                                                                                                                                                                                                                                                   |
|           | NOTI          | <u>ES:</u>                                                                                              |                                                                                                                                                                                                                                                                                   |
|           |               | WINGS ARE TO BE READ IN CONJUNCTION WITH FOLLOWING:                                                     |                                                                                                                                                                                                                                                                                   |
|           | •             | GENERAL ARRANGEMENT PLANS 2300 SERIES                                                                   |                                                                                                                                                                                                                                                                                   |
|           | •             | SETOUT PLANS - 2600 SERIES<br>FINISHES PLANS & SCHEDULES - 2700 SERIES                                  |                                                                                                                                                                                                                                                                                   |
| EFL 6     | <u>• </u> .48 | WET AREA DETAILS 5600 SERIES (FOR FLOOR<br>PENETRATIONS AND SETDOWN)                                    |                                                                                                                                                                                                                                                                                   |
|           | •             | URBIS - 'SCHEDULE OF SIGNIFICANT ELEMENTS'                                                              |                                                                                                                                                                                                                                                                                   |
| $\square$ | 1.            | REFER TO HAZMAT REPORT FOR ASBESTOS<br>ITEMS TO BE REMOVED IN ACCORDANCE WITH                           |                                                                                                                                                                                                                                                                                   |
|           |               | THE CODE OF PRACTICE FOR THE SAFE USE OF<br>SYNTHETIC MINERAL FIBRES [NOHSC:2006(1990)]                 | KEY PLAN                                                                                                                                                                                                                                                                          |
|           | 2.            | CONTRACTOR TO CHECK ON SITE & NOTIFY<br>PRINCIPLE OF ANY UNFORESEEN STRUCTURAL                          |                                                                                                                                                                                                                                                                                   |
|           |               | OR SERVICE ITEMS EXPOSED DURING DEMOLITION                                                              |                                                                                                                                                                                                                                                                                   |
|           | 3.            | CONTRACTOR TO TAKE CARE DURING<br>DEMOLITION WORK TO ENSURE MINIMAL DAMAGE                              |                                                                                                                                                                                                                                                                                   |
|           |               | TO EXISTING BUILDING FABRIC EXTERNAL<br>WINDOWS & DOORS SHOWN TO BE REMOVED ARE                         |                                                                                                                                                                                                                                                                                   |
|           |               | ASBESTOS AFFECTED & AFTER REMOVAL THE<br>OPENINGS ARE TO BE SECURELY BOARDED UP                         |                                                                                                                                                                                                                                                                                   |
|           | 4             | FOR WEATHER & SECURITY PROTECTION<br>CAP OFF ALL SERVICES AFTER THE REMOVAL OF                          |                                                                                                                                                                                                                                                                                   |
|           |               | PLUMBING FIXTURES, ELECTRICAL CABLING,<br>COMMS INFRASTRUCTURE & FIRE HOSE REELS                        |                                                                                                                                                                                                                                                                                   |
|           | 5.            | AS REQUIRED<br>REMOVE EXISTING CARPET, SKIRTINGS,                                                       |                                                                                                                                                                                                                                                                                   |
|           |               | UNDERLAYS AND PREPARE FLOOR FOR NEW<br>CARPET IN SCHOOL (REFER TO CARPET                                |                                                                                                                                                                                                                                                                                   |
|           | 6.            | MANUFACTURES SPECIFICATIONS)<br>CAREFULLY REMOVE ALL SOLID TIMBER DOORS                                 |                                                                                                                                                                                                                                                                                   |
|           |               | INCLUDING DOOR TOP FIXED PANEL UNLESS<br>NOTED AND CAREFULLY STORE DOORS AS                             |                                                                                                                                                                                                                                                                                   |
|           |               | NOTED IN URBIS HERATIGE- 'SCHEDULE OF<br>SIGNIFICANT ELEMENTS'.                                         |                                                                                                                                                                                                                                                                                   |
|           | 7.            | REMOVE ALL ASBESTOS CORE FILLED DOORS /<br>FIRE RATED DOORS AND DOOR FRAMES DOORS.                      |                                                                                                                                                                                                                                                                                   |
| -         | 8.            | CAREFULLY REMOVE AND DISPOSE OF GLAZED<br>DOORS AND WINDOWS AS NOTED - MAKE GOOD                        |                                                                                                                                                                                                                                                                                   |
|           | 9.            | WALLS, FLOORS AND CEILINGS.<br>RETAIN EXISTING RECESSED LIGHTS ONLY AS                                  | CONSULTANTS<br>TRAFFIC<br>ENGINEER<br>Ph: (02) 9320 9320                                                                                                                                                                                                                          |
|           |               | NOTED (REFER TO URBIS HERATIGE - 'SCHEDULE<br>OF SIGNIFICANT ELEMENTS') - ALLOW TO MAKE                 | SERVICES<br>ENGINEER ERBAS AND ASSOCIATES<br>Ph: (02) 9437 1022                                                                                                                                                                                                                   |
|           |               | GOOD, CLEAN, RE-WIRE AND RE-GLOBE ANY<br>LIGHTS THAT ARE TO BE RETAINED.                                | FIRE STEPHEN GRUBITS & ASSOC.<br>Ph: (02) 92471444                                                                                                                                                                                                                                |
|           | 10.           | REMOVE ALL STAIR NOSINGS, HANDRAILS & TACTILES MAKE GOOD STAIRS IN PREPARATION                          | CIVIL AND<br>STRUCTURAL BIRZULIS ASSOCIATES<br>Ph: (02) 9555 7230                                                                                                                                                                                                                 |
|           |               | FOR NEW NOSINGS, HANDRAILS, TACTILES AND CARPET TO MANUFACTURES SPECIFICATIONS.                         | ENGINEER<br>BCA MBC<br>CONSULTANT Pb: (02) 00201520                                                                                                                                                                                                                               |
|           | 11.           | CAREFULLY REMOVE AND STORE ALL SPHERICAL LIGHTS ON ALL LEVELS (REFER TO URBIS -                         | QUANTITY WILDE AND WOOLLARD                                                                                                                                                                                                                                                       |
|           |               | 'SCHEDULE OF SIGNIFICANT ELEMENTS') ALLOW<br>TO MAKE GOOD, CLEAN, RE-WIRE, INSTALL AND                  | SURVEYOR         Ph: (02) 9411 2777           PROJECT         SAVILLS           MANAGER         Ph: (02) 8215 8888                                                                                                                                                                |
|           | 12.           | RE-GLOBE.<br>REMOVE AND STORE ALL CLOCKS ON ALL LEVELS                                                  | ARCHITECT                                                                                                                                                                                                                                                                         |
|           |               | (REFER TO URBIS - 'SCHEDULE OF SIGNIFICANT<br>ELEMENTS') ALLOW TO MAKE GOOD, CLEAN AND                  | DesignInc   Lacoste + Stevenson   bmc2                                                                                                                                                                                                                                            |
|           | 13.           | REINSTALL CLOCKS.<br>RETAIN AND MAKE GOOD, ALL EXISTING TILED &                                         | architects in association                                                                                                                                                                                                                                                         |
|           |               | TIMBER SILLS AROUND WINDOWS AND DOORS,<br>AS NOTED (REFER TO URBIS - 'SCHEDULE OF                       | Designinc Sydney PTY LIMITED ACN 003008820<br>L12 / 77 PACIFIC HWY NORTH SYDNEY NSW 2060 AUSTRALIA                                                                                                                                                                                |
|           | 4.4           | SIGNIFICANT ELEMENTS' & ARCHITECTURAL<br>DWGS FOR DETAILS)                                              | PO BOX 651 NORTH SYDNEY NSW 2059 AUSTRALIA<br>T +612 8905 7100 F +612 8905 7199<br>www.designinc.com.au E sydney@sydney.designinc.com.au                                                                                                                                          |
|           | 14.           | NEW PENETRATIONS FOR WET AREAS INCLUDING<br>WC, SINKS & FLOOR WASTES TO BE                              | Architecture Urban Design Interiors                                                                                                                                                                                                                                               |
|           | 15.           | COORDINATED WITH THE FLOOR FINISHES &<br>SERVICES DRAWINGS.<br>REMOVE ALL EXISTING WALL AND FLOOR TILES | CLIENT                                                                                                                                                                                                                                                                            |
|           | 13.           | INCLUDING CEMENT SCREED TO ALL WET AREAS.<br>MAKE GOOD SUBFLOOR SUFACES IN                              | SCHOOL                                                                                                                                                                                                                                                                            |
| _         |               | PREPARATION FOR NEW FLOOR AND WALL<br>FINISHES. REFER TO FINISHES PLANS FOR                             | INFRASTRUCTURE                                                                                                                                                                                                                                                                    |
|           | 16.           | DETAILS.<br>CAREFULLY REMOVE AND STORE ALL FIXED                                                        | NSW                                                                                                                                                                                                                                                                               |
|           |               | JOINERY UNLESS OTHERWISE NOTED. (REFER TO<br>URBIS - 'SCHEDULE OF SIGNIFICANT ELEMENTS'                 | PROJECT LINDFIELD LEARNING VILLAGE                                                                                                                                                                                                                                                |
| ſ         | 17.           | FOR ITEMS TO BE RETAINED)<br>REMOVE ALL SIGNAGE AND MAKE GOOD                                           | 100 ETON RD, LINDFIELD NSW 2070                                                                                                                                                                                                                                                   |
|           |               | SURFACES.<br>REMOVE AND CAP - OFF ALL REDUNDANT                                                         |                                                                                                                                                                                                                                                                                   |
|           |               | SERVICES INCLUDING, LIGHT FICTURES,<br>SENSORS, ILUMINATED SIGNAGE, LIGHT                               |                                                                                                                                                                                                                                                                                   |
|           |               | SWITCHES, GPO'S, PHONES, SPEAKERS, PA<br>SYSTEMS, CAMERAS. CABLE TRAYS BOXES AND                        | STAGE 2 - EXISTING &                                                                                                                                                                                                                                                              |
|           |               | CONDUITS, MECHANICAL DUCTS, SECURITY<br>SYSTEMS INCLUDING KEYPADS, CARD SWIPES,                         | DEMOLITION PLAN - LEVEL                                                                                                                                                                                                                                                           |
|           | 19.           | SENSORS AND MAKE GOOD SUFACES.<br>REMOVE ALL WINDOW BLINDS AND BLIND                                    | 4 - ZONE J - EARLY                                                                                                                                                                                                                                                                |
| 7         |               | PELMETS AND MAKE GOOD SURFACE<br>INPREPARATION FOR NEW BLINDS. (REFER TO                                | WORKS<br>DRAWN BY HC, NT, TG                                                                                                                                                                                                                                                      |
|           | 20.           | FINISHES PLANS FOR DETAILS).<br>ALLOW TO REMOVE AND REPLACE DAMAGED                                     | SCALES As indicated @ A1                                                                                                                                                                                                                                                          |
|           |               | OURDOOR TERRACE TILES TO AFECTED AREAS.<br>REFER TO WATERPROOFING CONSULTANTS 'BTS'                     | PLOT DATE 21/04/2017                                                                                                                                                                                                                                                              |
|           |               | REPORT FOR SCOPE OF WORKS TO TERRACE<br>AND ROOF AREAS.                                                 | PROJECT №.         P19-006         REVISIO           DRAWING №         AR 2 2104 I         C                                                                                                                                                                                      |
|           |               | ALL WORKS TO EXTERNAL AREAS INCLUDING                                                                   | DRAWING N . AN-2-2 1043<br>DRAWING STATUS REVIEWED BY SIGNATURE DATE                                                                                                                                                                                                              |
|           |               |                                                                                                         |                                                                                                                                                                                                                                                                                   |
|           | WALL          | TO FINAL SSD PLANNING APROVALS.                                                                         | FOR TENDER         RG           QUALITY CERTIFIED         Completion of the Drawing Status is evidence the design has been verified conforming to the requirements of the Project M.S. Plan. Initialling the                                                                      |