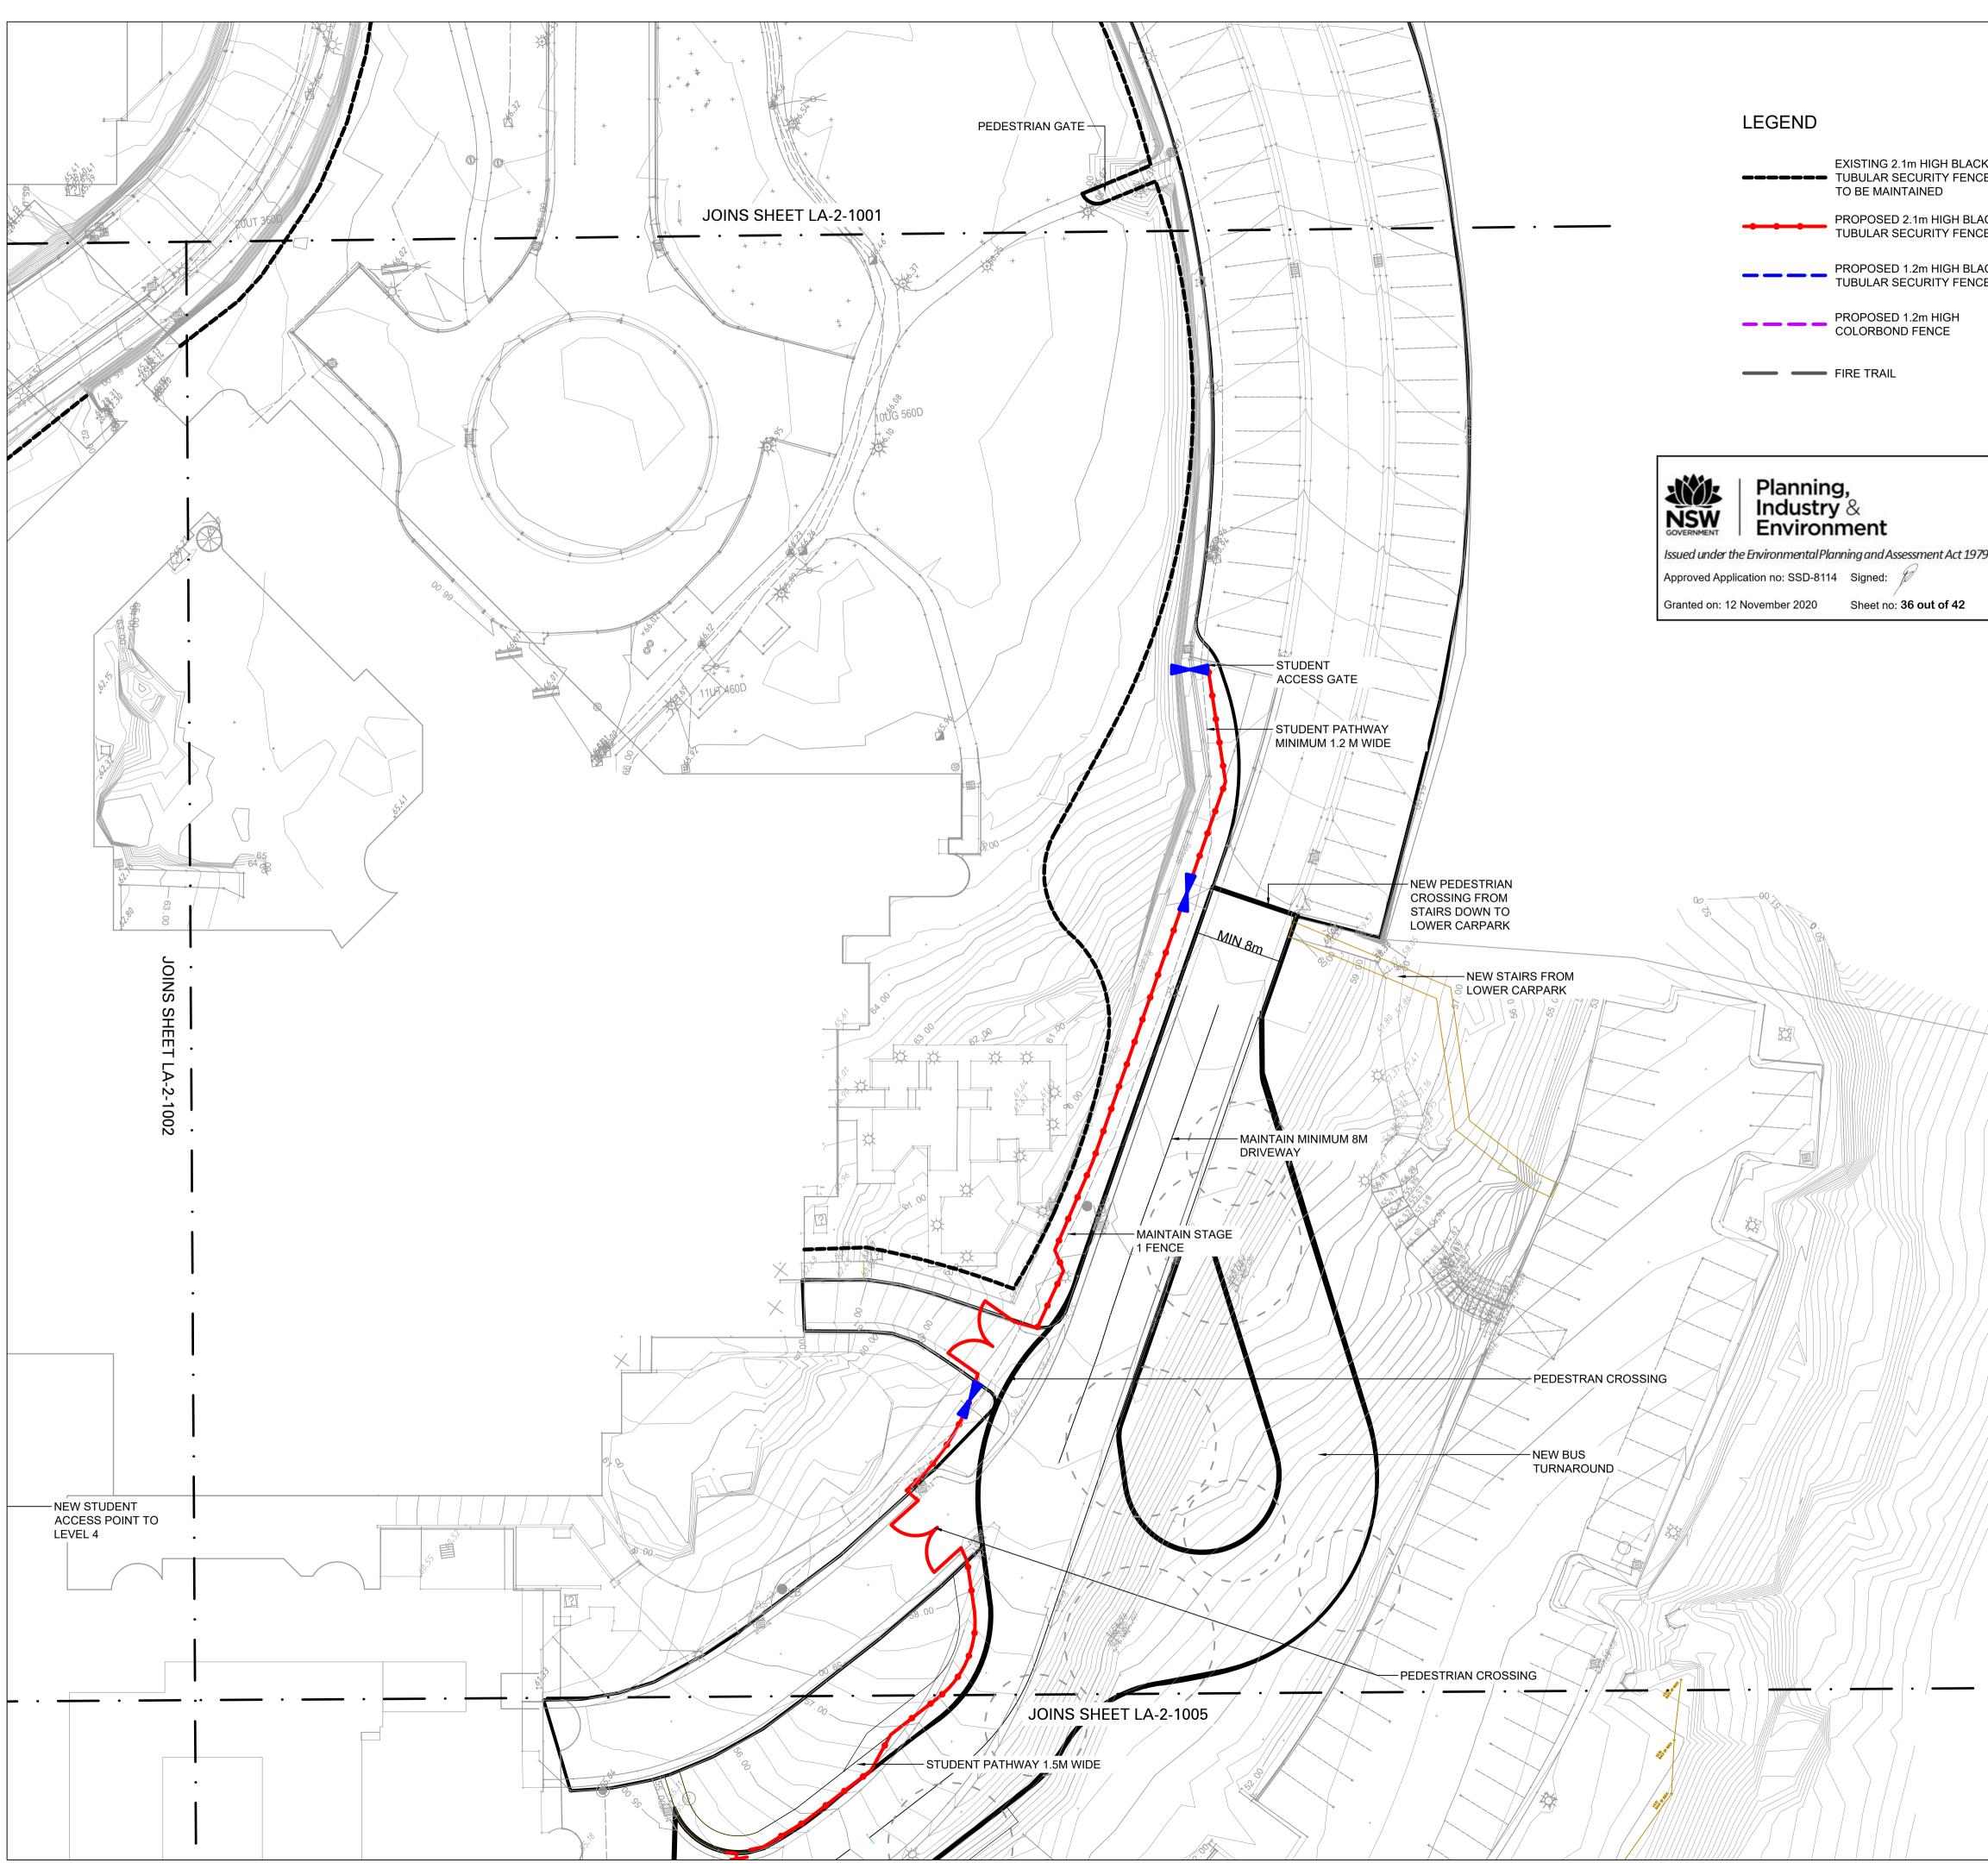

|           |               | MOLITION LEGEND:<br>AGE 2 WORKS                                                                         | C Copyright DesignInc Sydney Pty Limited<br>This drawing is protected by copyright. All rights are reserved. Unless permitted under the<br>Copyright Act 1968, no part of this drawing may in any form or by any means be reproduced,                                             |
|-----------|---------------|---------------------------------------------------------------------------------------------------------|-----------------------------------------------------------------------------------------------------------------------------------------------------------------------------------------------------------------------------------------------------------------------------------|
| ESE       | BOU           | NDARY LINE                                                                                              | published, broadcast or transmitted without the prior written permission of the copyright owner.<br><b>Please note</b><br>If the Status of this drawing is not signed off For Construction it may be subject to change, alteration                                                |
| 19        |               | TING COLUMN TO REMAIN                                                                                   | or amendment at the discretion of Designicular for Constitution in this be subject to Sydney Pty<br>Limited is not liable for any loss, damage, harm or injury whether special, consequential, direct or<br>indirect, suffered by you or any other person as a result of your use |
|           |               | TING WALLS TO BE                                                                                        | of this drawing for construction purposes.<br>Figured dimensions take preference to scale readings. Verify all dimensions on site.                                                                                                                                                |
|           |               | TING FLOORING FINISH TO BE                                                                              | Report any discrepancies to the Architect for decision before proceeding with the work. Nominated Architects Sandeep Amin 7337   lan Armstrong 7260   Richard Does 8126 Cathryn Drew-Bredin 7269                                                                                  |
|           | REM           | OVED - STAGE 2 & 3<br>EXEMPTED WORKS IN EARLY                                                           | Mary Anne McGirr 10946   REVISIONS BY                                                                                                                                                                                                                                             |
|           | WOR           | RKS, SUBJECT TO SSD APPROVAL                                                                            | A         15/05/2020         ISSUE FOR TENDER         PA           B         15/06/2020         ISSUE FOR TENDER ADDENDUM         PA                                                                                                                                              |
| Hx        |               | OF SCOPE                                                                                                | C 07/08/2020 ISSUE FOR INFORMATION PA                                                                                                                                                                                                                                             |
|           | WINE          | DOWS TO BE REMOVED & OPENING                                                                            |                                                                                                                                                                                                                                                                                   |
|           | ZON           | E BOUNDARIES — — —                                                                                      |                                                                                                                                                                                                                                                                                   |
|           | FFL:<br>EFL:  | EXISTING FLOOR LEVEL                                                                                    |                                                                                                                                                                                                                                                                                   |
|           | FCL:<br>ECL:  |                                                                                                         |                                                                                                                                                                                                                                                                                   |
|           | NOTI          | <u>ES:</u>                                                                                              |                                                                                                                                                                                                                                                                                   |
|           |               | WINGS ARE TO BE READ IN CONJUNCTION WITH FOLLOWING:                                                     |                                                                                                                                                                                                                                                                                   |
|           | •             | GENERAL ARRANGEMENT PLANS 2300 SERIES                                                                   |                                                                                                                                                                                                                                                                                   |
|           | •             | SETOUT PLANS - 2600 SERIES<br>FINISHES PLANS & SCHEDULES - 2700 SERIES                                  |                                                                                                                                                                                                                                                                                   |
| EFL 6     | <u>• </u> .48 | WET AREA DETAILS 5600 SERIES (FOR FLOOR<br>PENETRATIONS AND SETDOWN)                                    |                                                                                                                                                                                                                                                                                   |
|           | •             | URBIS - 'SCHEDULE OF SIGNIFICANT ELEMENTS'                                                              |                                                                                                                                                                                                                                                                                   |
| $\square$ | 1.            | REFER TO HAZMAT REPORT FOR ASBESTOS<br>ITEMS TO BE REMOVED IN ACCORDANCE WITH                           |                                                                                                                                                                                                                                                                                   |
|           |               | THE CODE OF PRACTICE FOR THE SAFE USE OF<br>SYNTHETIC MINERAL FIBRES [NOHSC:2006(1990)]                 | KEY PLAN                                                                                                                                                                                                                                                                          |
|           | 2.            | CONTRACTOR TO CHECK ON SITE & NOTIFY<br>PRINCIPLE OF ANY UNFORESEEN STRUCTURAL                          |                                                                                                                                                                                                                                                                                   |
|           |               | OR SERVICE ITEMS EXPOSED DURING DEMOLITION                                                              |                                                                                                                                                                                                                                                                                   |
|           | 3.            | CONTRACTOR TO TAKE CARE DURING<br>DEMOLITION WORK TO ENSURE MINIMAL DAMAGE                              |                                                                                                                                                                                                                                                                                   |
|           |               | TO EXISTING BUILDING FABRIC EXTERNAL<br>WINDOWS & DOORS SHOWN TO BE REMOVED ARE                         |                                                                                                                                                                                                                                                                                   |
|           |               | ASBESTOS AFFECTED & AFTER REMOVAL THE<br>OPENINGS ARE TO BE SECURELY BOARDED UP                         |                                                                                                                                                                                                                                                                                   |
|           | 4             | FOR WEATHER & SECURITY PROTECTION<br>CAP OFF ALL SERVICES AFTER THE REMOVAL OF                          |                                                                                                                                                                                                                                                                                   |
|           |               | PLUMBING FIXTURES, ELECTRICAL CABLING,<br>COMMS INFRASTRUCTURE & FIRE HOSE REELS                        |                                                                                                                                                                                                                                                                                   |
|           | 5.            | AS REQUIRED<br>REMOVE EXISTING CARPET, SKIRTINGS,                                                       |                                                                                                                                                                                                                                                                                   |
|           |               | UNDERLAYS AND PREPARE FLOOR FOR NEW<br>CARPET IN SCHOOL (REFER TO CARPET                                |                                                                                                                                                                                                                                                                                   |
|           | 6.            | MANUFACTURES SPECIFICATIONS)<br>CAREFULLY REMOVE ALL SOLID TIMBER DOORS                                 |                                                                                                                                                                                                                                                                                   |
|           |               | INCLUDING DOOR TOP FIXED PANEL UNLESS<br>NOTED AND CAREFULLY STORE DOORS AS                             |                                                                                                                                                                                                                                                                                   |
|           |               | NOTED IN URBIS HERATIGE- 'SCHEDULE OF<br>SIGNIFICANT ELEMENTS'.                                         |                                                                                                                                                                                                                                                                                   |
|           | 7.            | REMOVE ALL ASBESTOS CORE FILLED DOORS /<br>FIRE RATED DOORS AND DOOR FRAMES DOORS.                      |                                                                                                                                                                                                                                                                                   |
| -         | 8.            | CAREFULLY REMOVE AND DISPOSE OF GLAZED<br>DOORS AND WINDOWS AS NOTED - MAKE GOOD                        |                                                                                                                                                                                                                                                                                   |
|           | 9.            | WALLS, FLOORS AND CEILINGS.<br>RETAIN EXISTING RECESSED LIGHTS ONLY AS                                  | CONSULTANTS<br>TRAFFIC<br>ENGINEER<br>Ph: (02) 9320 9320                                                                                                                                                                                                                          |
|           |               | NOTED (REFER TO URBIS HERATIGE - 'SCHEDULE<br>OF SIGNIFICANT ELEMENTS') - ALLOW TO MAKE                 | SERVICES<br>ENGINEER ERBAS AND ASSOCIATES<br>Ph: (02) 9437 1022                                                                                                                                                                                                                   |
|           |               | GOOD, CLEAN, RE-WIRE AND RE-GLOBE ANY<br>LIGHTS THAT ARE TO BE RETAINED.                                | FIRE STEPHEN GRUBITS & ASSOC.<br>Ph: (02) 92471444                                                                                                                                                                                                                                |
|           | 10.           | REMOVE ALL STAIR NOSINGS, HANDRAILS & TACTILES MAKE GOOD STAIRS IN PREPARATION                          | CIVIL AND<br>STRUCTURAL BIRZULIS ASSOCIATES<br>Ph: (02) 9555 7230                                                                                                                                                                                                                 |
|           |               | FOR NEW NOSINGS, HANDRAILS, TACTILES AND CARPET TO MANUFACTURES SPECIFICATIONS.                         | ENGINEER<br>BCA MBC<br>CONSULTANT Pb: (02) 00201520                                                                                                                                                                                                                               |
|           | 11.           | CAREFULLY REMOVE AND STORE ALL SPHERICAL LIGHTS ON ALL LEVELS (REFER TO URBIS -                         | QUANTITY WILDE AND WOOLLARD                                                                                                                                                                                                                                                       |
|           |               | 'SCHEDULE OF SIGNIFICANT ELEMENTS') ALLOW<br>TO MAKE GOOD, CLEAN, RE-WIRE, INSTALL AND                  | SURVEYOR         Ph: (02) 9411 2777           PROJECT         SAVILLS           MANAGER         Ph: (02) 8215 8888                                                                                                                                                                |
|           | 12.           | RE-GLOBE.<br>REMOVE AND STORE ALL CLOCKS ON ALL LEVELS                                                  | ARCHITECT                                                                                                                                                                                                                                                                         |
|           |               | (REFER TO URBIS - 'SCHEDULE OF SIGNIFICANT<br>ELEMENTS') ALLOW TO MAKE GOOD, CLEAN AND                  | DesignInc   Lacoste + Stevenson   bmc2                                                                                                                                                                                                                                            |
|           | 13.           | REINSTALL CLOCKS.<br>RETAIN AND MAKE GOOD, ALL EXISTING TILED &                                         | architects in association                                                                                                                                                                                                                                                         |
|           |               | TIMBER SILLS AROUND WINDOWS AND DOORS,<br>AS NOTED (REFER TO URBIS - 'SCHEDULE OF                       | Designinc Sydney PTY LIMITED ACN 003008820<br>L12 / 77 PACIFIC HWY NORTH SYDNEY NSW 2060 AUSTRALIA                                                                                                                                                                                |
|           | 4.4           | SIGNIFICANT ELEMENTS' & ARCHITECTURAL<br>DWGS FOR DETAILS)                                              | PO BOX 651 NORTH SYDNEY NSW 2059 AUSTRALIA<br>T +612 8905 7100 F +612 8905 7199<br>www.designinc.com.au E sydney@sydney.designinc.com.au                                                                                                                                          |
|           | 14.           | NEW PENETRATIONS FOR WET AREAS INCLUDING<br>WC, SINKS & FLOOR WASTES TO BE                              | Architecture Urban Design Interiors                                                                                                                                                                                                                                               |
|           | 15.           | COORDINATED WITH THE FLOOR FINISHES &<br>SERVICES DRAWINGS.<br>REMOVE ALL EXISTING WALL AND FLOOR TILES | CLIENT                                                                                                                                                                                                                                                                            |
|           | 13.           | INCLUDING CEMENT SCREED TO ALL WET AREAS.<br>MAKE GOOD SUBFLOOR SUFACES IN                              | SCHOOL                                                                                                                                                                                                                                                                            |
| _         |               | PREPARATION FOR NEW FLOOR AND WALL<br>FINISHES. REFER TO FINISHES PLANS FOR                             | INFRASTRUCTURE                                                                                                                                                                                                                                                                    |
|           | 16.           | DETAILS.<br>CAREFULLY REMOVE AND STORE ALL FIXED                                                        | NSW                                                                                                                                                                                                                                                                               |
|           |               | JOINERY UNLESS OTHERWISE NOTED. (REFER TO<br>URBIS - 'SCHEDULE OF SIGNIFICANT ELEMENTS'                 | PROJECT LINDFIELD LEARNING VILLAGE                                                                                                                                                                                                                                                |
| ſ         | 17.           | FOR ITEMS TO BE RETAINED)<br>REMOVE ALL SIGNAGE AND MAKE GOOD                                           | 100 ETON RD, LINDFIELD NSW 2070                                                                                                                                                                                                                                                   |
|           |               | SURFACES.<br>REMOVE AND CAP - OFF ALL REDUNDANT                                                         |                                                                                                                                                                                                                                                                                   |
|           |               | SERVICES INCLUDING, LIGHT FICTURES,<br>SENSORS, ILUMINATED SIGNAGE, LIGHT                               |                                                                                                                                                                                                                                                                                   |
|           |               | SWITCHES, GPO'S, PHONES, SPEAKERS, PA<br>SYSTEMS, CAMERAS. CABLE TRAYS BOXES AND                        | STAGE 2 - EXISTING &                                                                                                                                                                                                                                                              |
|           |               | CONDUITS, MECHANICAL DUCTS, SECURITY<br>SYSTEMS INCLUDING KEYPADS, CARD SWIPES,                         | DEMOLITION PLAN - LEVEL                                                                                                                                                                                                                                                           |
|           | 19.           | SENSORS AND MAKE GOOD SUFACES.<br>REMOVE ALL WINDOW BLINDS AND BLIND                                    | 4 - ZONE J - EARLY                                                                                                                                                                                                                                                                |
| 7         |               | PELMETS AND MAKE GOOD SURFACE<br>INPREPARATION FOR NEW BLINDS. (REFER TO                                | WORKS<br>DRAWN BY HC, NT, TG                                                                                                                                                                                                                                                      |
|           | 20.           | FINISHES PLANS FOR DETAILS).<br>ALLOW TO REMOVE AND REPLACE DAMAGED                                     | SCALES As indicated @ A1                                                                                                                                                                                                                                                          |
|           |               | OURDOOR TERRACE TILES TO AFECTED AREAS.<br>REFER TO WATERPROOFING CONSULTANTS 'BTS'                     | PLOT DATE 21/04/2017                                                                                                                                                                                                                                                              |
|           |               | REPORT FOR SCOPE OF WORKS TO TERRACE<br>AND ROOF AREAS.                                                 | PROJECT №.         P19-006         REVISIO           DRAWING №         AR 2 2104 I         C                                                                                                                                                                                      |
|           |               | ALL WORKS TO EXTERNAL AREAS INCLUDING                                                                   | DRAWING N . AN-2-2 1043<br>DRAWING STATUS REVIEWED BY SIGNATURE DATE                                                                                                                                                                                                              |
|           |               |                                                                                                         |                                                                                                                                                                                                                                                                                   |
|           | WALL          | TO FINAL SSD PLANNING APROVALS.                                                                         | FOR TENDER         RG           QUALITY CERTIFIED         Completion of the Drawing Status is evidence the design has been verified conforming to the requirements of the Project M.S. Plan. Initialling the                                                                      |