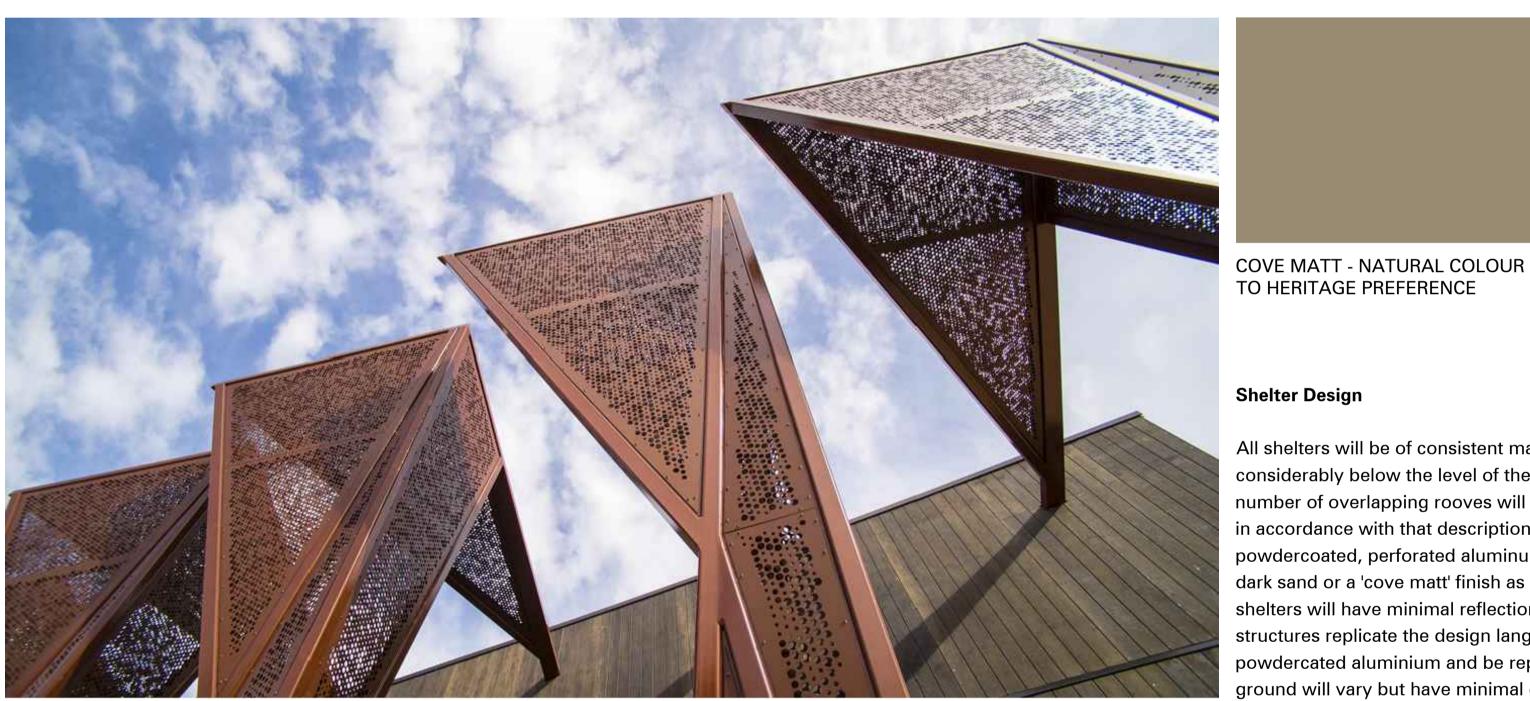

ding with the work. Nominated Architects

| No | DATE       | REVISIONS                        | BY     |
|----|------------|----------------------------------|--------|
| А  | 14/06/2019 | PRELIMINARY                      | JH, AW |
| В  | 08/07/2019 | FOR HERITAGE REVIEW              | JH     |
| С  | 12/07/2019 | PRELIMINARY SS DA                | JH     |
| D  | 22/07/2019 | SS DA                            | JH     |
| Е  | 29/08/2019 | SS DA                            | JH     |
| F  | 02/09/2019 | REMOVED TREE CORRECTION FOR SSDA | JH     |
| G  | 25/08/2020 | SS DA                            | DH     |



Issued under the Environmental Planning and Assessment Act 1979 Approved Application no: SSD-8114 Signed: 🏌 Granted on: 12 November 2020 Sheet no: **31 out of 42** 

ZONE PLAN





POWDER COATED ALUMINUM PIC-PERF PANEL





All shelters will be of consistent materiality, and overall shape and form. The majority of the shelters are located considerably below the level of the road and will therefore will not block views of the buildings. Only the scale and number of overlapping rooves will vary from one location to the next. Additional detail has been added to the plans in accordance with that description. The rooves are shown on the plans as 'transparent' but will in effect be thin, powdercoated, perforated aluminum sheets with minimal side profile depth. An estimation of colour will be mid to dark sand or a 'cove matt' finish as prescribed in the report. The effect will be such that the roof structures on the shelters will have minimal reflection and not be conside