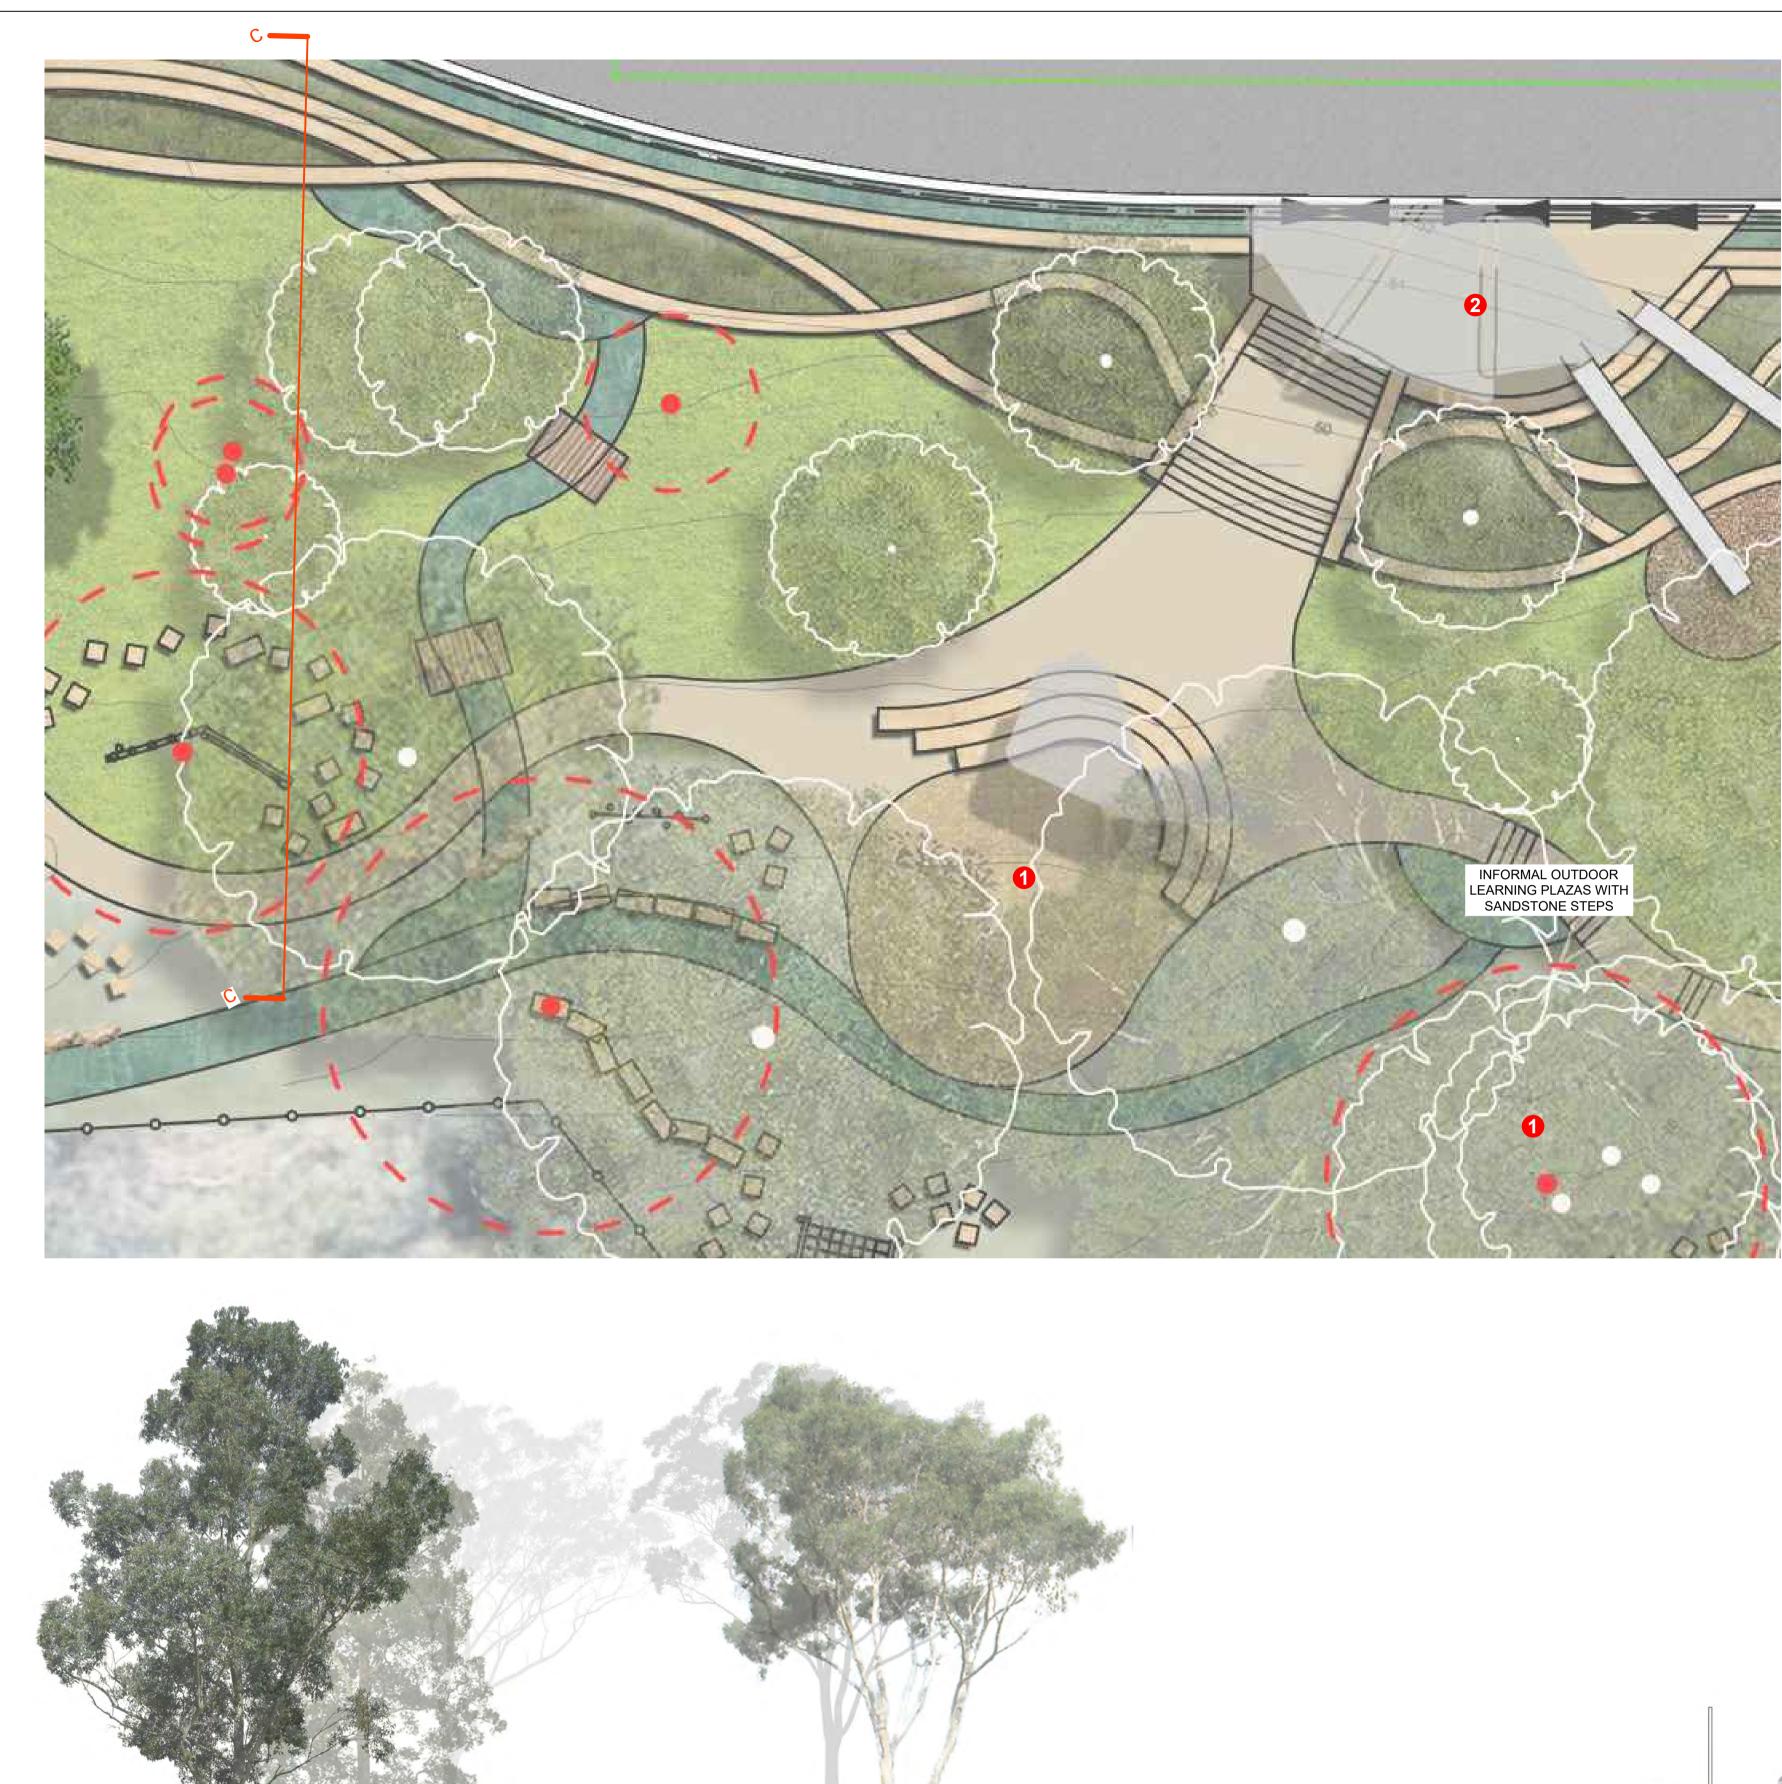

in association DesignInc Sydney PTY LIMITED ACN 003008820 L12 / 77 PACIFIC HWY NORTH SYDNEY NSW 2060 AUSTRALIA PO BOX 651 NORTH SYDNEY NSW 2059 AUSTRALIA T +612 8905 7100 F +612 8905 7199





CLIENT

PHASE 2(B) & 3 Eton Road, Lindfield NSW 2070

TITLE LANDSCAPE BLOW UP PLAN 2

DRAWN BY MD, SP, WL Ν SCALES 1:100 @A1 PLOT DATE 25/08/20 REVISION P19-006 **PROJECT Nº.** G DRAWING Nº. LA-2-0011 DRAWING STATUS REVIEWED BY SIGNATURE DATE Completion of the Drawing Status is evidence the design has been verified as QUALITY CERTIFIED conforming to the requirements of the Project M.S. Plan. Initialling the "Drawn By" box confirms that this drawing has been prepared in conformity with DesignInc Sydney M.S. procedures. ISO 9001

# • Running track with distances to be marked on the concrete path loop



SECTION C Scale: 1:50

# Landscape Blow Up Plan 3

The Terraced Learning Precinct

The area immediately opposite the COLA provides a significant nodal point / threshold immediately adjacent to the road. This will have a handrail and be used as an access to the top of the slides.

Water runoff from the roadway will be captured in the bio swale immediately adjacent to the road and piped to the lower play space and run through vegetated swales to control ponds on the southern boundary.

The upper threshold area leads down to a coloured concrete plaza space and terraced sandstone amphitheater for informal outdoor learning. The area is bordered by open lawn areas and managed bush character with vegetated WSUD swales dispersing water throughout.

Inclusions are:

- Shelter structures at the up