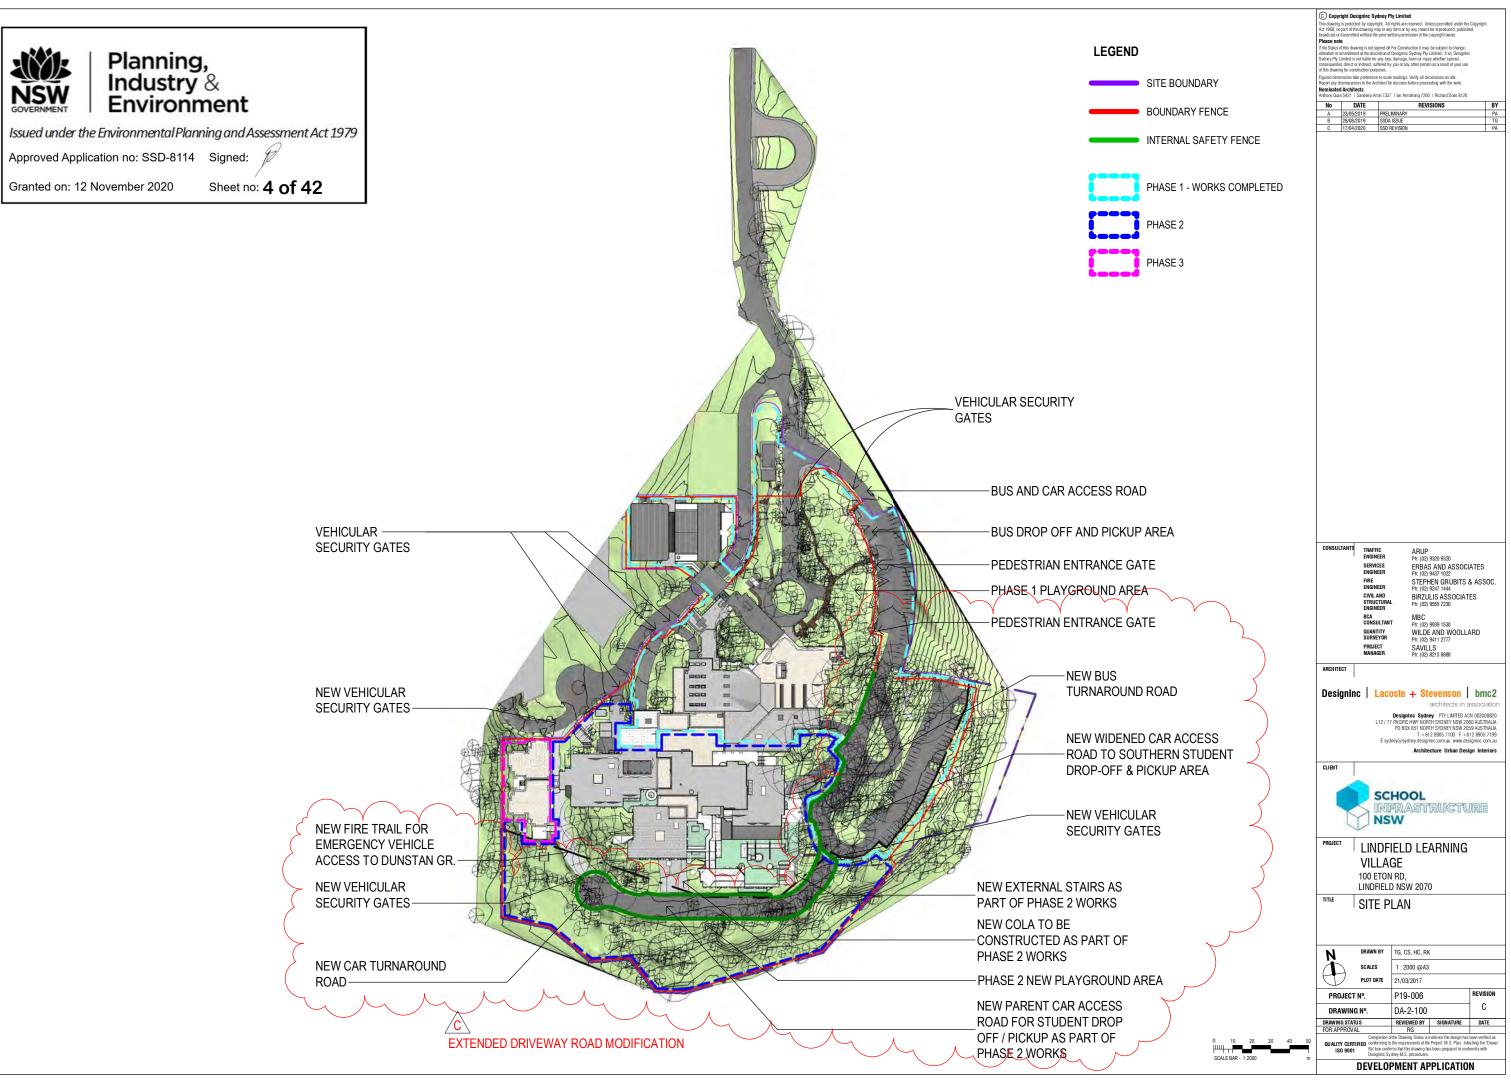

| ENDER                                     |                                                                             |                                       |                               | RG                                                                                                                      |                                                                                                    |                                                                                       |                                                                                                                 |







REE LAYERS OF SANDBAG GAP BETWEEN BAG ACT AS SPILLWAY SANDBAG KERB INLET SEDIMENT TRAP

### EROSION & SEDIMENT CONTROL

1. THIS PLAN SHALL BE READ IN CONJUNCTION WITH THE ARCHITECTURAL AND ENGINEERING PLANS AND ANY OTHER PLANS OR WRITTEN INSTRUCTIONS THAT MAY BE ISSUED

2. THE CONTRACTOR SHALL ENSURE THAT ALL SOIL AND WATER MANAGEMENT WORKS ARE LOCATED AS SHOWN ON THIS DRAWING.

3. PROTECT ALL NEW PITS FROM SEDIMENT INFILTRATION PROGRESSIVELY, AS THEY ARE CONSTRUCTED.

4. ALL DOWNSTREAM STORMWATER PITS ARE TO BE PROTECTED FROM SEDIMENT INFILTRATION DURING CONSTRUCTION.

5. ALL SUB-CONTRACTORS ON SITE SHALL BE MADE AWARE OF THEIR RESPONSIBILITIES IN MINIMISING THE POTENTIAL FOR SOIL EROSION AND POLLUTION TO WATER COURSES AND WHERE PRACTICAL, THE SOIL EROSION HAZARD ON THE SIDE SHALL B