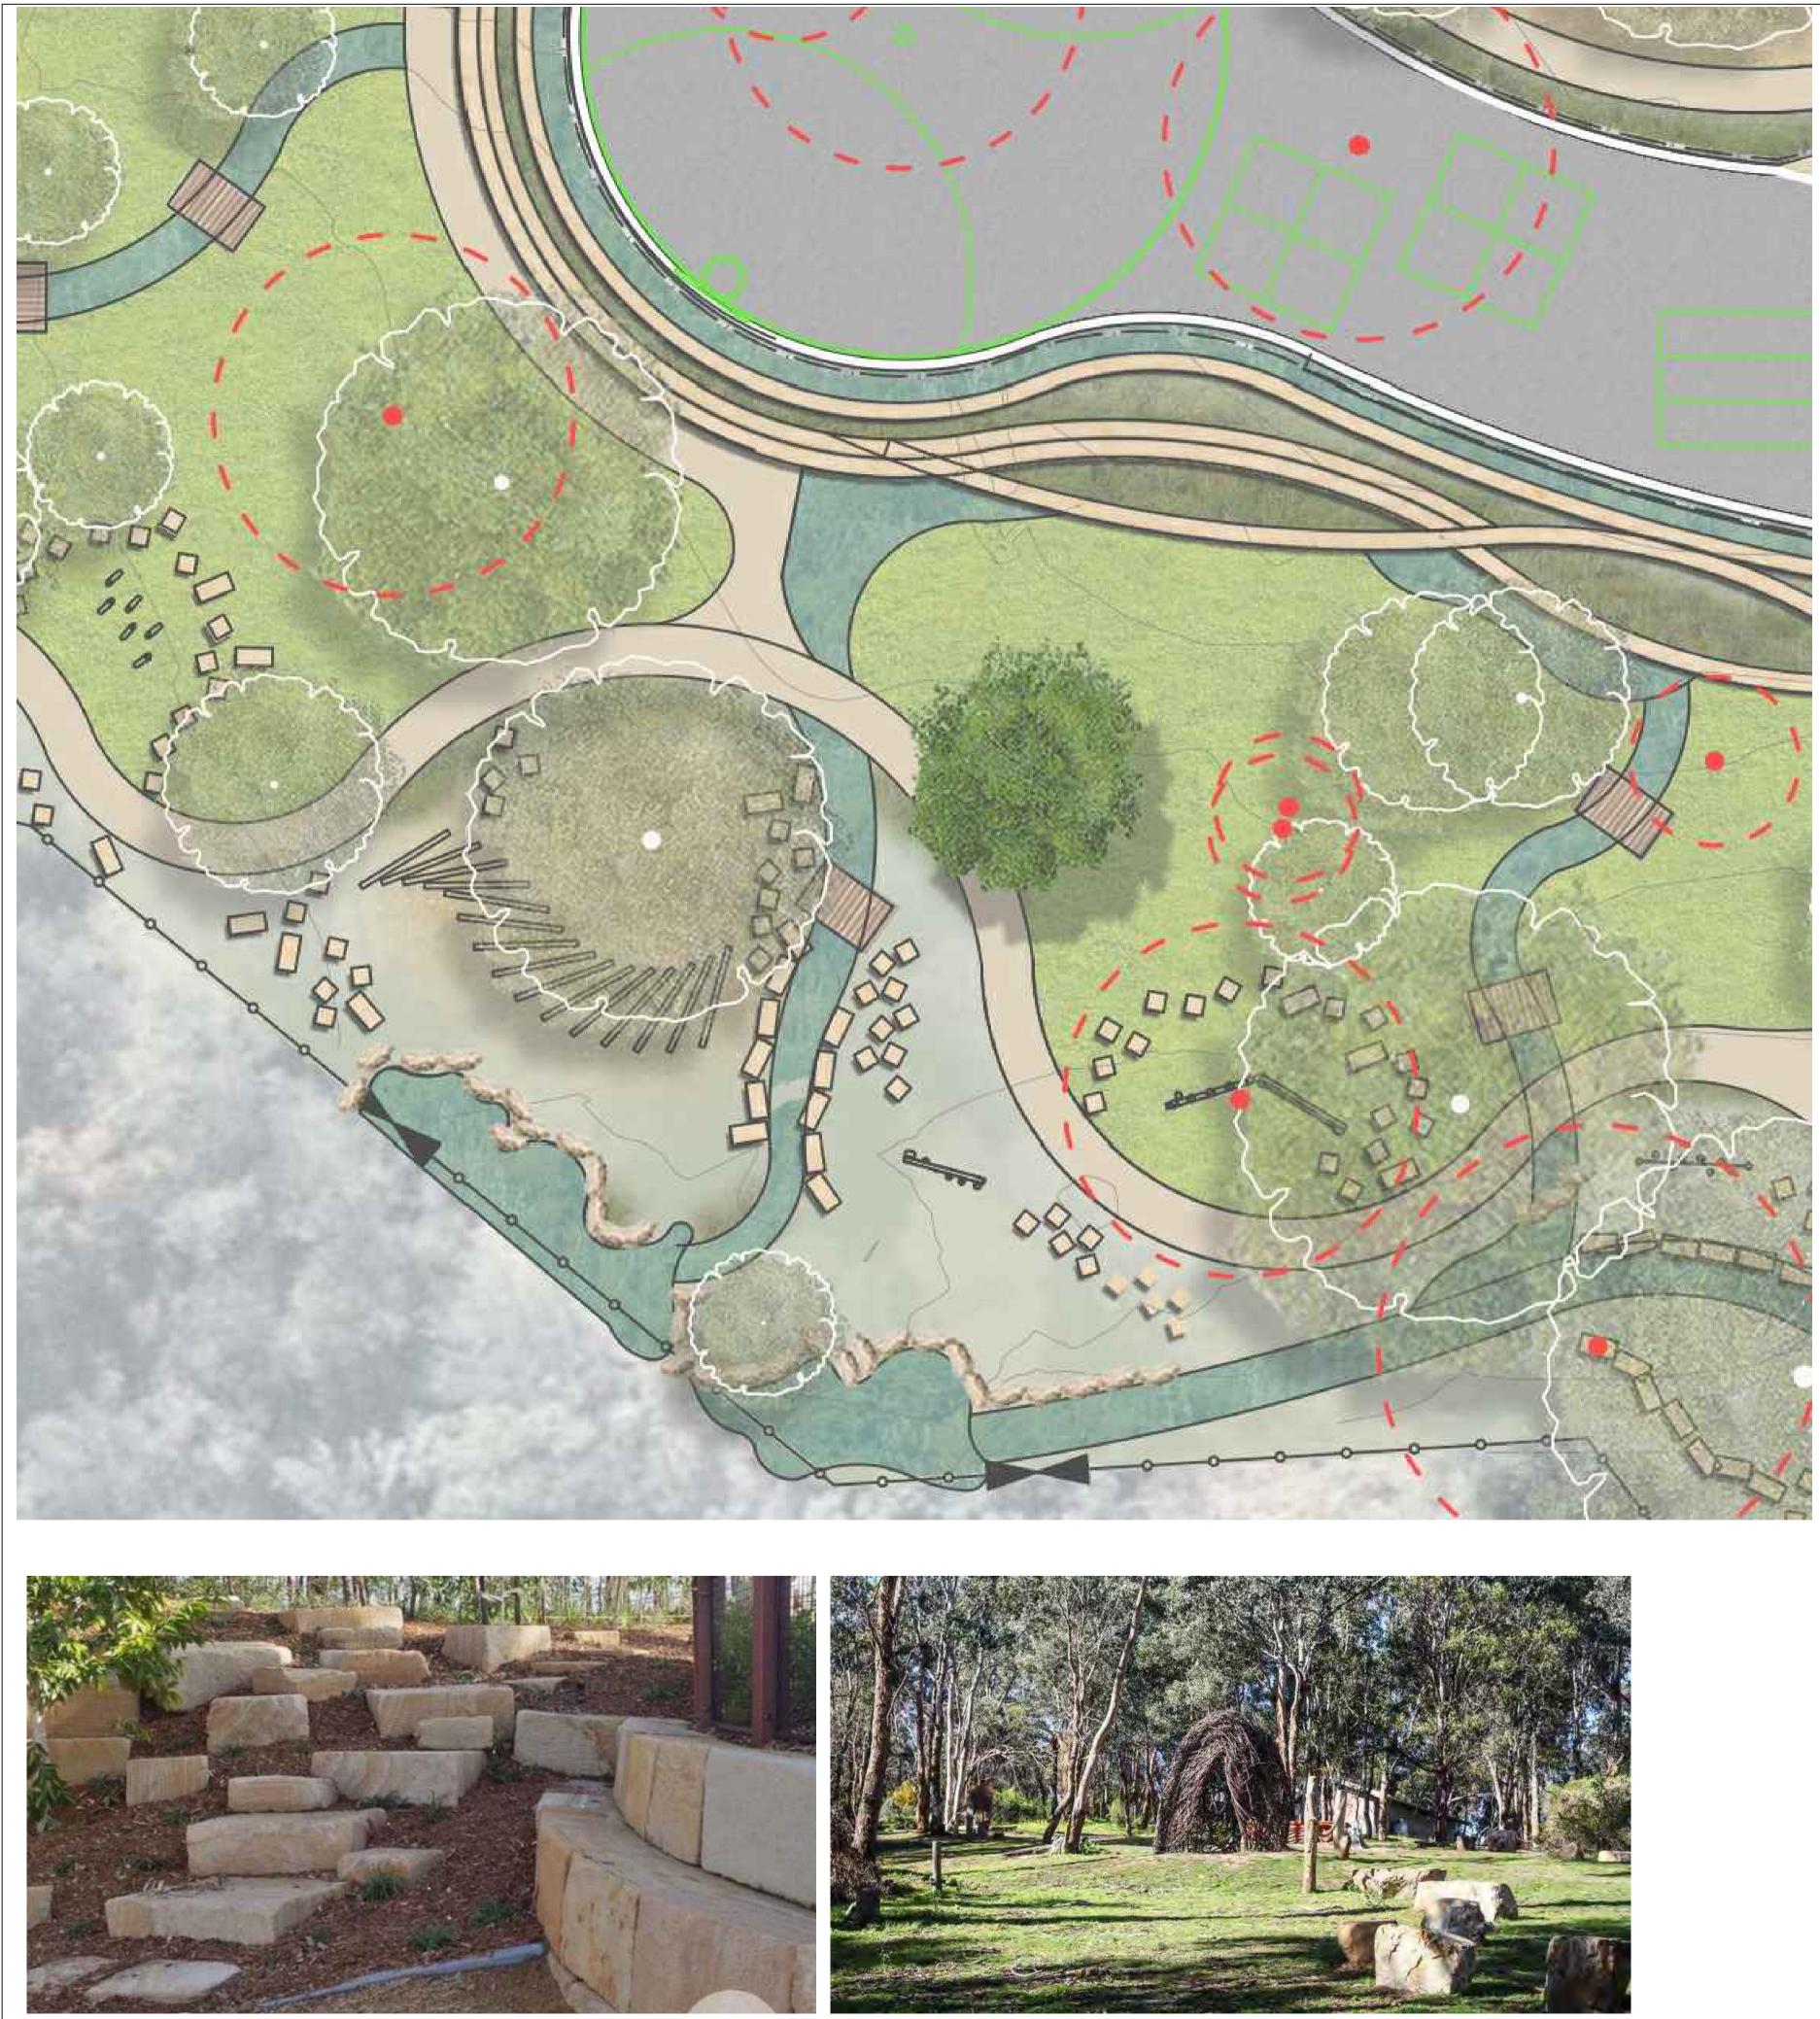

2777 SAVILLS Ph: (02) 8215 8888

ARCHITECT DesignInc | Lacoste + Stevenson | bmc2 architects in association DesignInc Sydney PTY LIMITED ACN 003008820 L12 / 77 PACIFIC HWY NORTH SYDNEY NSW 2060 AUSTRALIA





LINDFIELD LEARNING VILLAGE PHASE 2(B) & 3 Eton Road, Lindfield NSW 2070

TITLE LANDSCAPE BLOW UP PLAN 1

DRAWN BY MD, SP, WL Ν SCALES 1:100 @A1 PLOT DATE 25/08/20 REVISION P19-006 **PROJECT Nº.** G DRAWING Nº. LA-2-0010 DRAWING STATUS REVIEWED BY SIGNATURE DATE SS DA Completion of the Drawing Status is evidence the design has been verified as conforming to the requirements of the Project M.S. Plan. Initialling the "Drawn QUALITY CERTIFIED By" box confirms that this drawing has been prepared in conformity with DesignInc Sydney M.S. procedures. ISO 9001

# **DEVELOPMENT APPLICATION**



**1** SANDSTONE LOGS

**OPEN LAWN (PASSIVE / ACTIVE RECREATION)** 

# Landscape Blow Up Plan 2 The Flexible Recreation Precinct

Utilising the minimal changes in grade this precinct provides an opportunity for active and passive recreation activity, similar to the stage 1 landscape design to the north. The change in grade from the road to the lower turf areas has created an opportunity for viewing over the space and an informal amphitheatre. Inclusions are:

- Open native lawn areas with areas of exposed rock
- Sandstone log terracing doubling as sitting walls • Parkour trail commencement including manufactured elements and
- natural materials
- Existing trees retained to provide shade
- Accessible path from the North
- Organic geometry to paths and lawn spaces in response to the circula