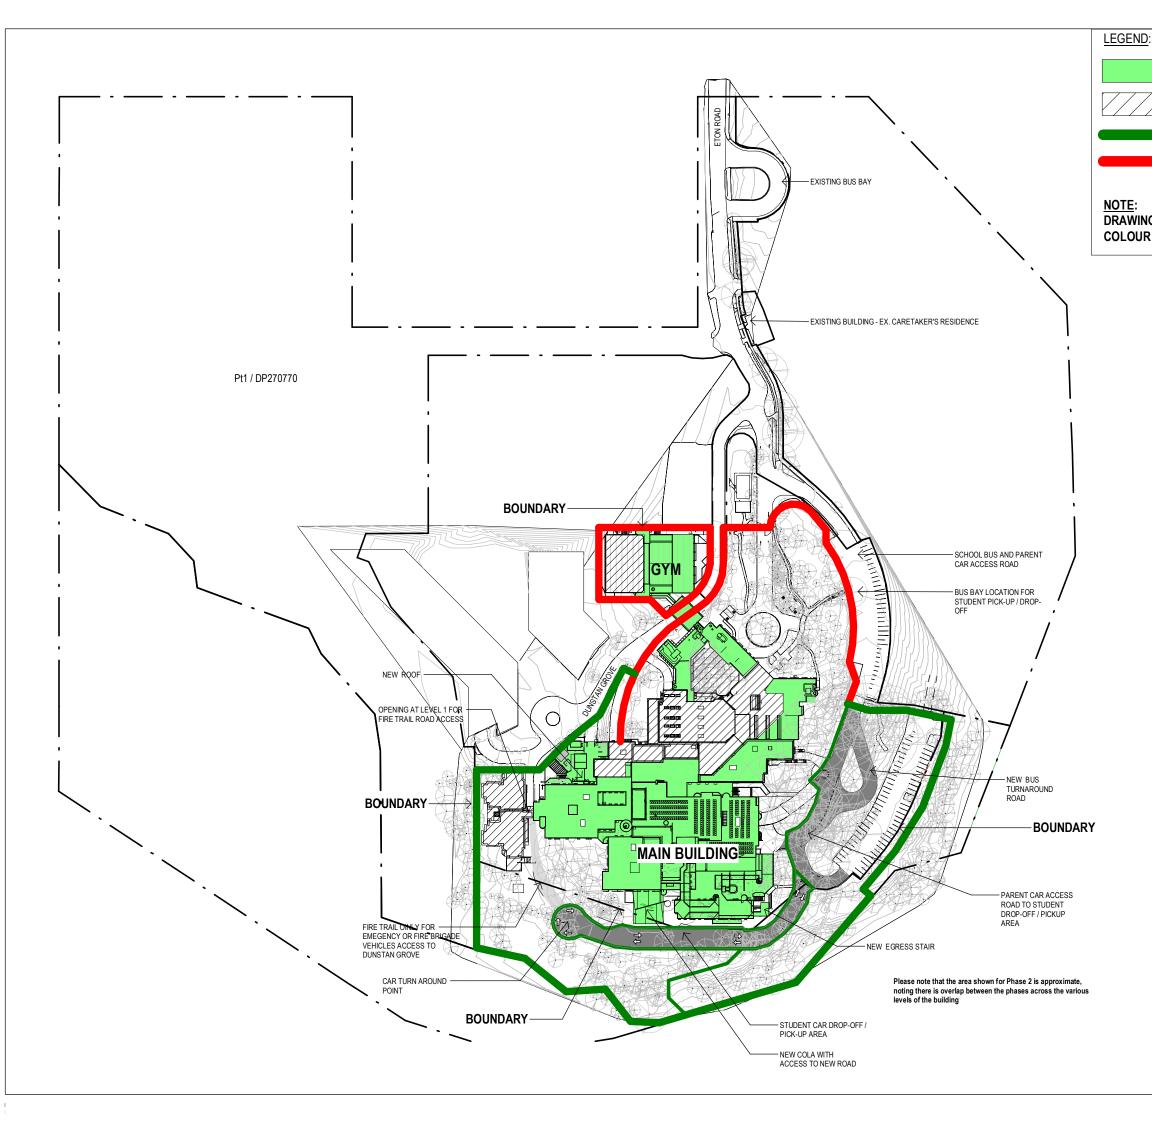

|           |               | MOLITION LEGEND:<br>AGE 2 WORKS                                                                         | C Copyright DesignInc Sydney Pty Limited<br>This drawing is protected by copyright. All rights are reserved. Unless permitted under the<br>Copyright Act 1968, no part of this drawing may in any form or by any means be reproduced,                                             |
|-----------|---------------|---------------------------------------------------------------------------------------------------------|-----------------------------------------------------------------------------------------------------------------------------------------------------------------------------------------------------------------------------------------------------------------------------------|
| ESE       | BOU           | NDARY LINE                                                                                              | published, broadcast or transmitted without the prior written permission of the copyright owner.<br><b>Please note</b><br>If the Status of this drawing is not signed off For Construction it may be subject to change, alteration                                                |
| 19        |               | TING COLUMN TO REMAIN                                                                                   | or amendment at the discretion of Designicular for Constitution in this be subject to Sydney Pty<br>Limited is not liable for any loss, damage, harm or injury whether special, consequential, direct or<br>indirect, suffered by you or any other person as a result of your use |
|           |               | TING WALLS TO BE                                                                                        | of this drawing for construction purposes.<br>Figured dimensions take preference to scale readings. Verify all dimensions on site.                                                                                                                                                |
|           |               | TING FLOORING FINISH TO BE                                                                              | Report any discrepancies to the Architect for decision before proceeding with the work. Nominated Architects Sandeep Amin 7337   lan Armstrong 7260   Richard Does 8126 Cathryn Drew-Bredin 7269                                                                                  |
|           | REM           | OVED - STAGE 2 & 3<br>EXEMPTED WORKS IN EARLY                                                           | Mary Anne McGirr 10946   REVISIONS BY                                                                                                                                                                                                                                             |
|           | WOR           | RKS, SUBJECT TO SSD APPROVAL                                                                            | A         15/05/2020         ISSUE FOR TENDER         PA           B         15/06/2020         ISSUE FOR TENDER ADDENDUM         PA                                                                                                                                              |
| Hx        |               | OF SCOPE                                                                                                | C 07/08/2020 ISSUE FOR INFORMATION PA                                                                                                                                                                                                                                             |
|           | WINE          | DOWS TO BE REMOVED & OPENING                                                                            |                                                                                                                                                                                                                                                                                   |
|           | ZON           | E BOUNDARIES — — —                                                                                      |                                                                                                                                                                                                                                                                                   |
|           | FFL:<br>EFL:  | EXISTING FLOOR LEVEL                                                                                    |                                                                                                                                                                                                                                                                                   |
|           | FCL:<br>ECL:  |                                                                                                         |                                                                                                                                                                                                                                                                                   |
|           | NOTI          | <u>ES:</u>                                                                                              |                                                                                                                                                                                                                                                                                   |
|           |               | WINGS ARE TO BE READ IN CONJUNCTION WITH FOLLOWING:                                                     |                                                                                                                                                                                                                                                                                   |
|           | •             | GENERAL ARRANGEMENT PLANS 2300 SERIES                                                                   |                                                                                                                                                                                                                                                                                   |
|           | •             | SETOUT PLANS - 2600 SERIES<br>FINISHES PLANS & SCHEDULES - 2700 SERIES                                  |                                                                                                                                                                                                                                                                                   |
| EFL 6     | <u>• </u> .48 | WET AREA DETAILS 5600 SERIES (FOR FLOOR<br>PENETRATIONS AND SETDOWN)                                    |                                                                                                                                                                                                                                                                                   |
|           | •             | URBIS - 'SCHEDULE OF SIGNIFICANT ELEMENTS'                                                              |                                                                                                                                                                                                                                                                                   |
| $\square$ | 1.            | REFER TO HAZMAT REPORT FOR ASBESTOS<br>ITEMS TO BE REMOVED IN ACCORDANCE WITH                           |                                                                                                                                                                                                                                                                                   |
|           |               | THE CODE OF PRACTICE FOR THE SAFE USE OF<br>SYNTHETIC MINERAL FIBRES [NOHSC:2006(1990)]                 | KEY PLAN                                                                                                                                                                                                                                                                          |
|           | 2.            | CONTRACTOR TO CHECK ON SITE & NOTIFY<br>PRINCIPLE OF ANY UNFORESEEN STRUCTURAL                          |                                                                                                                                                                                                                                                                                   |
|           |               | OR SERVICE ITEMS EXPOSED DURING DEMOLITION                                                              |                                                                                                                                                                                                                                                                                   |
|           | 3.            | CONTRACTOR TO TAKE CARE DURING<br>DEMOLITION WORK TO ENSURE MINIMAL DAMAGE                              |                                                                                                                                                                                                                                                                                   |
|           |               | TO EXISTING BUILDING FABRIC EXTERNAL<br>WINDOWS & DOORS SHOWN TO BE REMOVED ARE                         |                                                                                                                                                                                                                                                                                   |
|           |               | ASBESTOS AFFECTED & AFTER REMOVAL THE<br>OPENINGS ARE TO BE SECURELY BOARDED UP                         |                                                                                                                                                                                                                                                                                   |
|           | 4             | FOR WEATHER & SECURITY PROTECTION<br>CAP OFF ALL SERVICES AFTER THE REMOVAL OF                          |                                                                                                                                                                                                                                                                                   |
|           |               | PLUMBING FIXTURES, ELECTRICAL CABLING,<br>COMMS INFRASTRUCTURE & FIRE HOSE REELS                        |                                                                                                                                                                                                                                                                                   |
|           | 5.            | AS REQUIRED<br>REMOVE EXISTING CARPET, SKIRTINGS,                                                       |                                                                                                                                                                                                                                                                                   |
|           |               | UNDERLAYS AND PREPARE FLOOR FOR NEW<br>CARPET IN SCHOOL (REFER TO CARPET                                |                                                                                                                                                                                                                                                                                   |
|           | 6.            | MANUFACTURES SPECIFICATIONS)<br>CAREFULLY REMOVE ALL SOLID TIMBER DOORS                                 |                                                                                                                                                                                                                                                                                   |
|           |               | INCLUDING DOOR TOP FIXED PANEL UNLESS<br>NOTED AND CAREFULLY STORE DOORS AS                             |                                                                                                                                                                                                                                                                                   |
|           |               | NOTED IN URBIS HERATIGE- 'SCHEDULE OF<br>SIGNIFICANT ELEMENTS'.                                         |                                                                                                                                                                                                                                                                                   |
|           | 7.            | REMOVE ALL ASBESTOS CORE FILLED DOORS /<br>FIRE RATED DOORS AND DOOR FRAMES DOORS.                      |                                                                                                                                                                                                                                                                                   |
| -         | 8.            | CAREFULLY REMOVE AND DISPOSE OF GLAZED<br>DOORS AND WINDOWS AS NOTED - MAKE GOOD                        |                                                                                                                                                                                                                                                                                   |
|           | 9.            | WALLS, FLOORS AND CEILINGS.<br>RETAIN EXISTING RECESSED LIGHTS ONLY AS                                  | CONSULTANTS<br>TRAFFIC<br>ENGINEER<br>Ph: (02) 9320 9320                                                                                                                                                                                                                          |
|           |               | NOTED (REFER TO URBIS HERATIGE - 'SCHEDULE<br>OF SIGNIFICANT ELEMENTS') - ALLOW TO MAKE                 | SERVICES<br>ENGINEER ERBAS AND ASSOCIATES<br>Ph: (02) 9437 1022                                                                                                                                                                                                                   |
|           |               | GOOD, CLEAN, RE-WIRE AND RE-GLOBE ANY<br>LIGHTS THAT ARE TO BE RETAINED.                                | FIRE STEPHEN GRUBITS & ASSOC.<br>Ph: (02) 92471444                                                                                                                                                                                                                                |
|           | 10.           | REMOVE ALL STAIR NOSINGS, HANDRAILS & TACTILES MAKE GOOD STAIRS IN PREPARATION                          | CIVIL AND<br>STRUCTURAL BIRZULIS ASSOCIATES<br>Ph: (02) 9555 7230                                                                                                                                                                                                                 |
|           |               | FOR NEW NOSINGS, HANDRAILS, TACTILES AND CARPET TO MANUFACTURES SPECIFICATIONS.                         | ENGINEER<br>BCA MBC<br>CONSULTANT Pb: (02) 00201520                                                                                                                                                                                                                               |
|           | 11.           | CAREFULLY REMOVE AND STORE ALL SPHERICAL LIGHTS ON ALL LEVELS (REFER TO URBIS -                         | QUANTITY WILDE AND WOOLLARD                                                                                                                                                                                                                                                       |
|           |               | 'SCHEDULE OF SIGNIFICANT ELEMENTS') ALLOW<br>TO MAKE GOOD, CLEAN, RE-WIRE, INSTALL AND                  | SURVEYOR         Ph: (02) 9411 2777           PROJECT         SAVILLS           MANAGER         Ph: (02) 8215 8888                                                                                                                                                                |
|           | 12.           | RE-GLOBE.<br>REMOVE AND STORE ALL CLOCKS ON ALL LEVELS                                                  | ARCHITECT                                                                                                                                                                                                                                                                         |
|           |               | (REFER TO URBIS - 'SCHEDULE OF SIGNIFICANT<br>ELEMENTS') ALLOW TO MAKE GOOD, CLEAN AND                  | DesignInc   Lacoste + Stevenson   bmc2                                                                                                                                                                                                                                            |
|           | 13.           | REINSTALL CLOCKS.<br>RETAIN AND MAKE GOOD, ALL EXISTING TILED &                                         | architects in association                                                                                                                                                                                                                                                         |
|           |               | TIMBER SILLS AROUND WINDOWS AND DOORS,<br>AS NOTED (REFER TO URBIS - 'SCHEDULE OF                       | Designinc Sydney PTY LIMITED ACN 003008820<br>L12 / 77 PACIFIC HWY NORTH SYDNEY NSW 2060 AUSTRALIA                                                                                                                                                                                |
|           | 4.4           | SIGNIFICANT ELEMENTS' & ARCHITECTURAL<br>DWGS FOR DETAILS)                                              | PO BOX 651 NORTH SYDNEY NSW 2059 AUSTRALIA<br>T +612 8905 7100 F +612 8905 7199<br>www.designinc.com.au E sydney@sydney.designinc.com.au                                                                                                                                          |
|           | 14.           | NEW PENETRATIONS FOR WET AREAS INCLUDING<br>WC, SINKS & FLOOR WASTES TO BE                              | Architecture Urban Design Interiors                                                                                                                                                                                                                                               |
|           | 15.           | COORDINATED WITH THE FLOOR FINISHES &<br>SERVICES DRAWINGS.<br>REMOVE ALL EXISTING WALL AND FLOOR TILES | CLIENT                                                                                                                                                                                                                                                                            |
|           | 13.           | INCLUDING CEMENT SCREED TO ALL WET AREAS.<br>MAKE GOOD SUBFLOOR SUFACES IN                              | SCHOOL                                                                                                                                                                                                                                                                            |
| _         |               | PREPARATION FOR NEW FLOOR AND WALL<br>FINISHES. REFER TO FINISHES PLANS FOR                             | INFRASTRUCTURE                                                                                                                                                                                                                                                                    |
|           | 16.           | DETAILS.<br>CAREFULLY REMOVE AND STORE ALL FIXED                                                        | NSW                                                                                                                                                                                                                                                                               |
|           |               | JOINERY UNLESS OTHERWISE NOTED. (REFER TO<br>URBIS - 'SCHEDULE OF SIGNIFICANT ELEMENTS'                 | PROJECT LINDFIELD LEARNING VILLAGE                                                                                                                                                                                                                                                |
| ſ         | 17.           | FOR ITEMS TO BE RETAINED)<br>REMOVE ALL SIGNAGE AND MAKE GOOD                                           | 100 ETON RD, LINDFIELD NSW 2070                                                                                                                                                                                                                                                   |
|           |               | SURFACES.<br>REMOVE AND CAP - OFF ALL REDUNDANT                                                         |                                                                                                                                                                                                                                                                                   |
|           |               | SERVICES INCLUDING, LIGHT FICTURES,<br>SENSORS, ILUMINATED SIGNAGE, LIGHT                               |                                                                                                                                                                                                                                                                                   |
|           |               | SWITCHES, GPO'S, PHONES, SPEAKERS, PA<br>SYSTEMS, CAMERAS. CABLE TRAYS BOXES AND                        | STAGE 2 - EXISTING &                                                                                                                                                                                                                                                              |
|           |               | CONDUITS, MECHANICAL DUCTS, SECURITY<br>SYSTEMS INCLUDING KEYPADS, CARD SWIPES,                         | DEMOLITION PLAN - LEVEL                                                                                                                                                                                                                                                           |
|           | 19.           | SENSORS AND MAKE GOOD SUFACES.<br>REMOVE ALL WINDOW BLINDS AND BLIND                                    | 4 - ZONE J - EARLY                                                                                                                                                                                                                                                                |
| 7         |               | PELMETS AND MAKE GOOD SURFACE<br>INPREPARATION FOR NEW BLINDS. (REFER TO                                | WORKS<br>DRAWN BY HC, NT, TG                                                                                                                                                                                                                                                      |
|           | 20.           | FINISHES PLANS FOR DETAILS).<br>ALLOW TO REMOVE AND REPLACE DAMAGED                                     | SCALES As indicated @ A1                                                                                                                                                                                                                                                          |
|           |               | OURDOOR TERRACE TILES TO AFECTED AREAS.<br>REFER TO WATERPROOFING CONSULTANTS 'BTS'                     | PLOT DATE 21/04/2017                                                                                                                                                                                                                                                              |
|           |               | REPORT FOR SCOPE OF WORKS TO TERRACE<br>AND ROOF AREAS.                                                 | PROJECT №.         P19-006         REVISIO           DRAWING №         AR 2 2104 I         C                                                                                                                                                                                      |
|           |               | ALL WORKS TO EXTERNAL AREAS INCLUDING                                                                   | DRAWING N . AN-2-2 1043<br>DRAWING STATUS REVIEWED BY SIGNATURE DATE                                                                                                                                                                                                              |
|           |               |                                                                                                         |                                                                                                                                                                                                                                                                                   |
|           | WALL          | TO FINAL SSD PLANNING APROVALS.                                                                         | FOR TENDER         RG           QUALITY CERTIFIED         Completion of the Drawing Status is evidence the design has been verified conforming to the requirements of the Project M.S. Plan. Initialling the                                                                      |