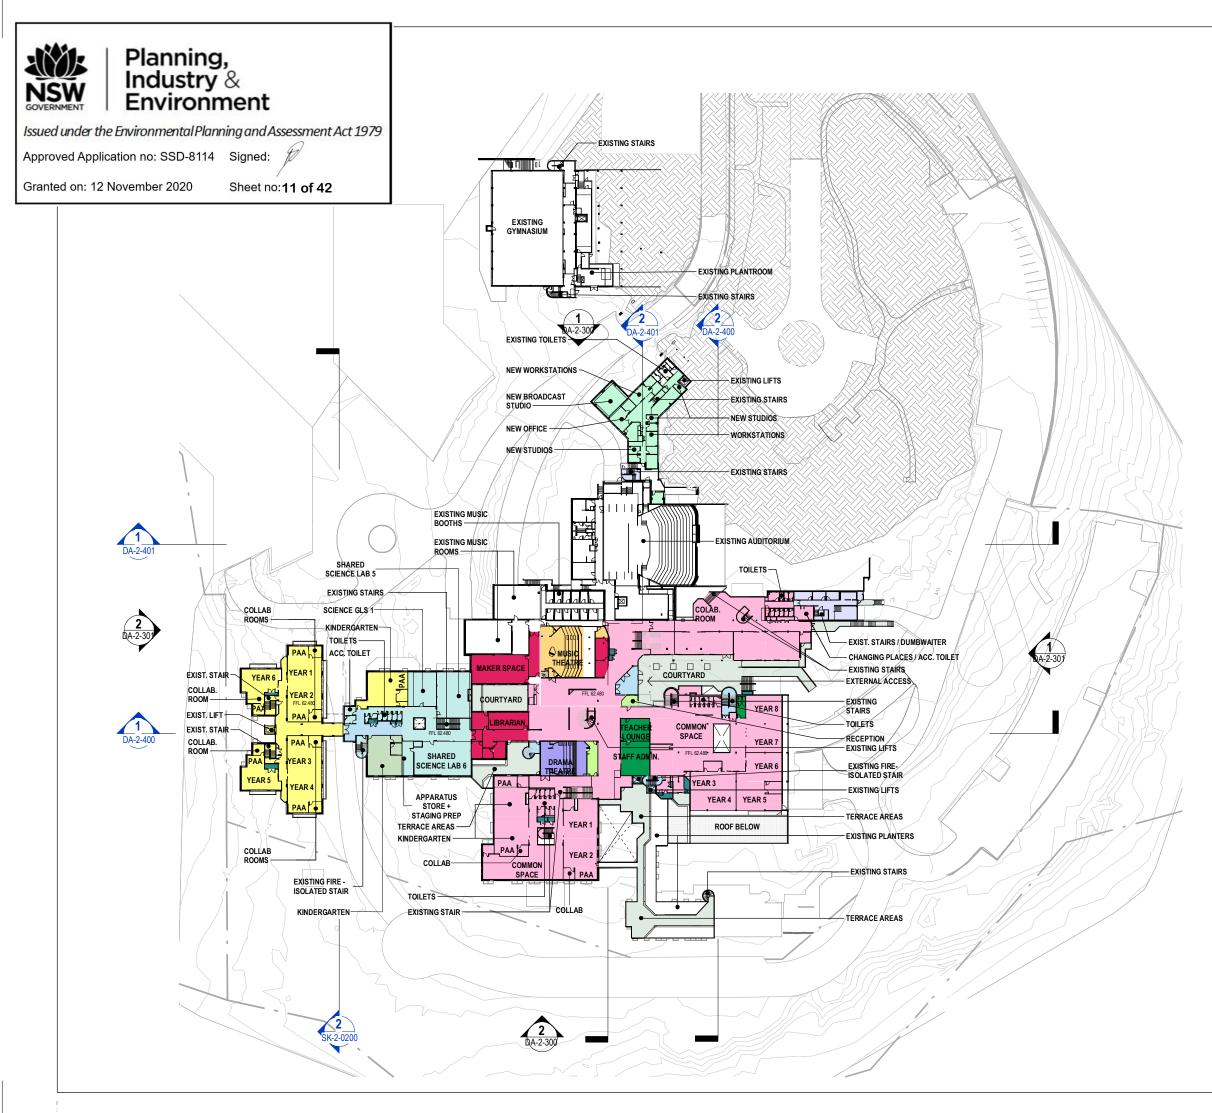

rban Design Interiors CLIENT SCHOOL STRUCTURE NSW PROJECT LINDFIELD LEARNING VILLAGE 100 ETON RD, LINDFIELD NSW 2070 TITLE PHASE 2 & 3 - PROPOSED FLOOR PLAN LEVEL 3 DRAWN BY TG, CS, HC, RK Ν Ð SC ALES 1:1000 @A3 PLOT DATE 21/03/2017 PROJECT Nº. P19-006 REVISION D DRAWING Nº. DA-2-203 DRAWING STATUS REVIEWED BY SIGNATURE DATE OR APPROV QUALITY CERTIFIED ISO 9001

C Copyright DesignInc Sydney Pty Limited

DEVELOPMENT APPLICATION

### DEPARTMENT AREAS

ADMINISTRATION AURORA CARPARK CLININC CIRCULATION COMMON COLA DINING DRAMA ROOM FOOD TEXTILE HEALTH LEARNING HOME BASE 1 HOME BASE 2 HOME BASE 3 HOME BASE 4 HOME BASE 5 GENERAL LEARNING AREAS HOSPITALITY MUSIC ROOM OUTDOOR PLAY PERFORMING ARTS / OOSH RESOURSES SCIENCE SERVICES STAFF FACILITIES STUDENT ADMINISTRATION VISUAL ARTS WOOD AND METAL



|