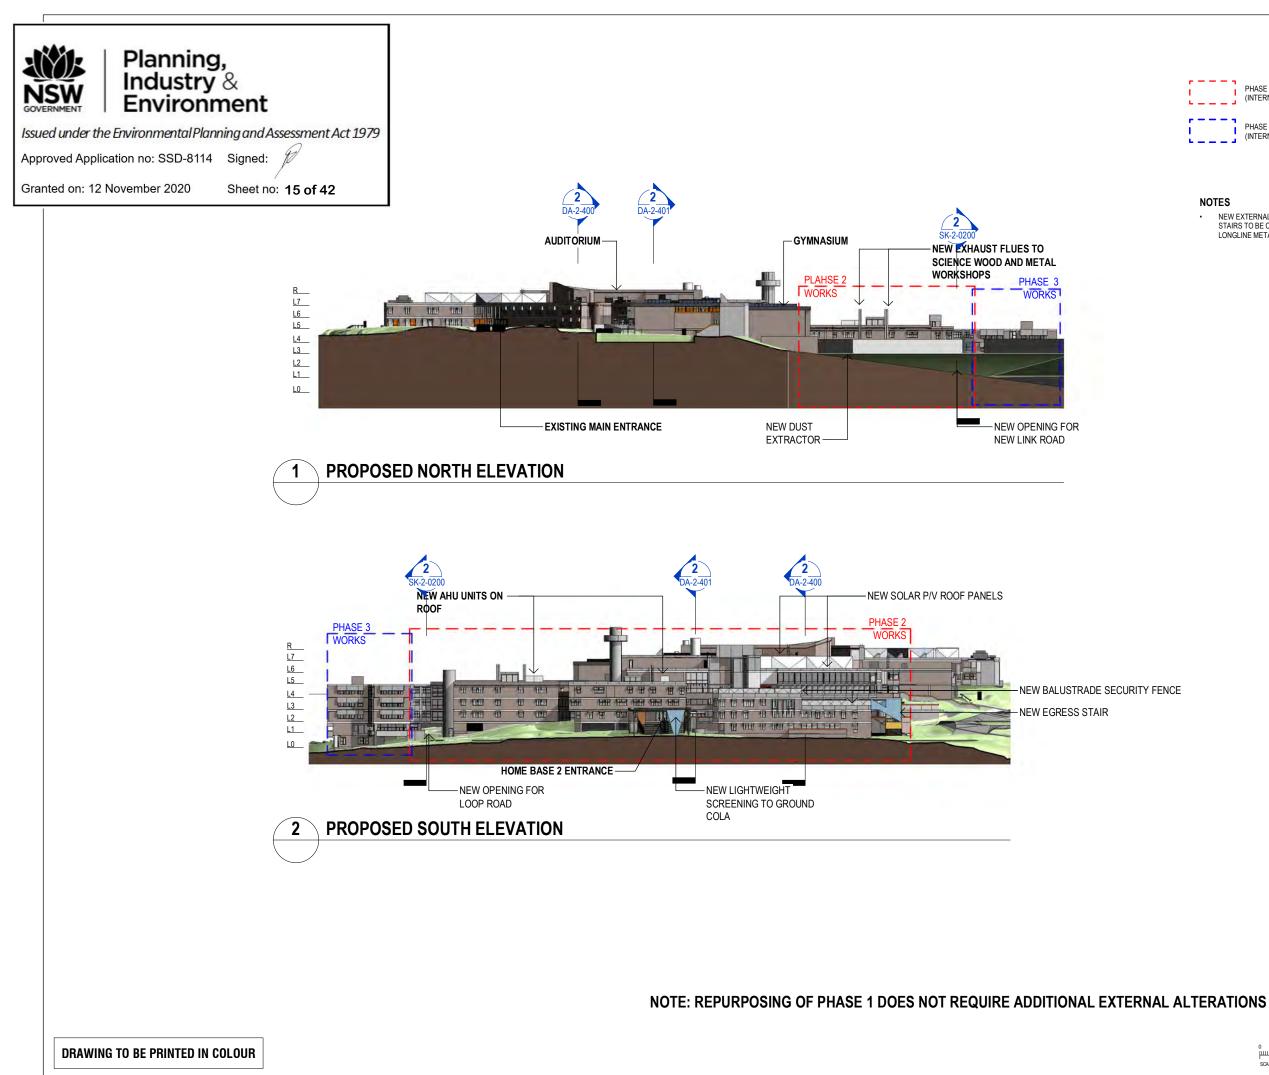

| IT APPLICATI                                                                                    | ON                                   |  |  |  |
|                        |                                                                                                                                                                                                                                                                                                                                         |                                  |                                                                      |                                                                                                 |                                      |  |  |  |



PLOTTED 17/04/2020 6:23:27 PM C:\Users\palvarez\Documents\P19-006-AR-LLV-SHEETS\_STAGES 2 3\_CENTRAL\_R20\_palvarezE6NB6.rvt

| - | - | - | ר<br>ו<br>נ | PH<br>(IN |
|---|---|---|-------------|-----------|
| - | - | - |             | PH<br>(IN |

PHASE 2 WORKS INTERNAL ALTERATIONS)

HASE 3 WORKS NTERNAL ALTERATIONS)

### NOTES

NEW EXTERNAL FIRE ISOLATED STAIRS TO BE CLAD WITH GREY LONGLINE METAL CLADDING .

| This drawing                   | right DesignInc<br>is protected by cop        | oyright. All rig              | this are reserved. Un                         | less permitted under the                                                     | Copyright                   |
|--------------------------------|-----------------------------------------------|-------------------------------|