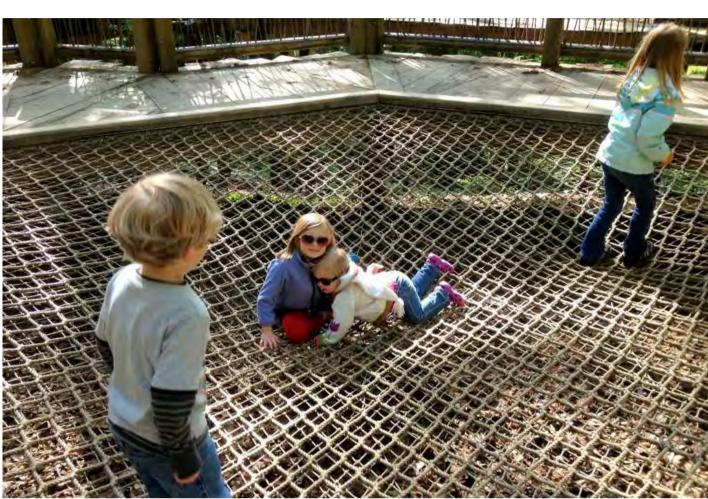

|           |               | MOLITION LEGEND:<br>AGE 2 WORKS                                                                         | C Copyright DesignInc Sydney Pty Limited<br>This drawing is protected by copyright. All rights are reserved. Unless permitted under the<br>Copyright Act 1968, no part of this drawing may in any form or by any means be reproduced,                                             |
|-----------|---------------|---------------------------------------------------------------------------------------------------------|-----------------------------------------------------------------------------------------------------------------------------------------------------------------------------------------------------------------------------------------------------------------------------------|
| ESE       | BOU           | NDARY LINE                                                                                              | published, broadcast or transmitted without the prior written permission of the copyright owner.<br><b>Please note</b><br>If the Status of this drawing is not signed off For Construction it may be subject to change, alteration                                                |
| 19        |               | TING COLUMN TO REMAIN                                                                                   | or amendment at the discretion of Designicular for Constitution in this be subject to Sydney Pty<br>Limited is not liable for any loss, damage, harm or injury whether special, consequential, direct or<br>indirect, suffered by you or any other person as a result of your use |
|           |               | TING WALLS TO BE                                                                                        | of this drawing for construction purposes.<br>Figured dimensions take preference to scale readings. Verify all dimensions on site.                                                                                                                                                |
|           |               | TING FLOORING FINISH TO BE                                                                              | Report any discrepancies to the Architect for decision before proceeding with the work. Nominated Architects Sandeep Amin 7337   lan Armstrong 7260   Richard Does 8126 Cathryn Drew-Bredin 7269                                                                                  |
|           | REM           | OVED - STAGE 2 & 3<br>EXEMPTED WORKS IN EARLY                                                           | Mary Anne McGirr 10946   REVISIONS BY                                                                                                                                                                                                                                             |
|           | WOR           | RKS, SUBJECT TO SSD APPROVAL                                                                            | A         15/05/2020         ISSUE FOR TENDER         PA           B         15/06/2020         ISSUE FOR TENDER ADDENDUM         PA                                                                                                                                              |
| Hx        |               | OF SCOPE                                                                                                | C 07/08/2020 ISSUE FOR INFORMATION PA                                                                                                                                                                                                                                             |
|           | WINE          | DOWS TO BE REMOVED & OPENING                                                                            |                                                                                                                                                                                                                                                                                   |
|           | ZON           | E BOUNDARIES — — —                                                                                      |                                                                                                                                                                                                                                                                                   |
|           | FFL:<br>EFL:  | EXISTING FLOOR LEVEL                                                                                    |                                                                                                                                                                                                                                                                                   |
|           | FCL:<br>ECL:  |                                                                                                         |                                                                                                                                                                                                                                                                                   |
|           | NOTI          | <u>ES:</u>                                                                                              |                                                                                                                                                                                                                                                                                   |
|           |               | WINGS ARE TO BE READ IN CONJUNCTION WITH FOLLOWING:                                                     |                                                                                                                                                                                                                                                                                   |
|           | •             | GENERAL ARRANGEMENT PLANS 2300 SERIES                                                                   |                                                                                                                                                                                                                                                                                   |
|           | •             | SETOUT PLANS - 2600 SERIES<br>FINISHES PLANS & SCHEDULES - 2700 SERIES                                  |                                                                                                                                                                                                                                                                                   |
| EFL 6     | <u>• </u> .48 | WET AREA DETAILS 5600 SERIES (FOR FLOOR<br>PENETRATIONS AND SETDOWN)                                    |                                                                                                                                                                                                                                                                                   |
|           | •             | URBIS - 'SCHEDULE OF SIGNIFICANT ELEMENTS'                                                              |                                                                                                                                                                                                                                                                                   |
| $\square$ | 1.            | REFER TO HAZMAT REPORT FOR ASBESTOS<br>ITEMS TO BE REMOVED IN ACCORDANCE WITH                           |                                                                                                                                                                                                                                                                                   |
|           |               | THE CODE OF PRACTICE FOR THE SAFE USE OF<br>SYNTHETIC MINERAL FIBRES [NOHSC:2006(1990)]                 | KEY PLAN                                                                                                                                                                                                                                                                          |
|           | 2.            | CONTRACTOR TO CHECK ON SITE & NOTIFY<br>PRINCIPLE OF ANY UNFORESEEN STRUCTURAL                          |                                                                                                                                                                                                                                                                                   |
|           |               | OR SERVICE ITEMS EXPOSED DURING DEMOLITION                                                              |                                                                                                                                                                                                                                                                                   |
|           | 3.            | CONTRACTOR TO TAKE CARE DURING<br>DEMOLITION WORK TO ENSURE MINIMAL DAMAGE                              |                                                                                                                                                                                                                                                                                   |
|           |               | TO EXISTING BUILDING FABRIC EXTERNAL<br>WINDOWS & DOORS SHOWN TO BE REMOVED ARE                         |                                                                                                                                                                                                                                                                                   |
|           |               | ASBESTOS AFFECTED & AFTER REMOVAL THE<br>OPENINGS ARE TO BE SECURELY BOARDED UP                         |                                                                                                                                                                                                                                                                                   |
|           | 4             | FOR WEATHER & SECURITY PROTECTION<br>CAP OFF ALL SERVICES AFTER THE REMOVAL OF                          |                                                                                                                                                                                                                                                                                   |
|           |               | PLUMBING FIXTURES, ELECTRICAL CABLING,<br>COMMS INFRASTRUCTURE & FIRE HOSE REELS                        |                                                                                                                                                                                                                                                                                   |
|           | 5.            | AS REQUIRED<br>REMOVE EXISTING CARPET, SKIRTINGS,                                                       |                                                                                                                                                                                                                                                                                   |
|           |               | UNDERLAYS AND PREPARE FLOOR FOR NEW<br>CARPET IN SCHOOL (REFER TO CARPET                                |                                                                                                                                                                                                                                                                                   |
|           | 6.            | MANUFACTURES SPECIFICATIONS)<br>CAREFULLY REMOVE ALL SOLID TIMBER DOORS                                 |                                                                                                                                                                                                                                                                                   |
|           |               | INCLUDING DOOR TOP FIXED PANEL UNLESS<br>NOTED AND CAREFULLY STORE DOORS AS                             |                                                                                                                                                                                                                                                                                   |
|           |               | NOTED IN URBIS HERATIGE- 'SCHEDULE OF<br>SIGNIFICANT ELEMENTS'.                                         |                                                                                                                                                                                                                                                                                   |
|           | 7.            | REMOVE ALL ASBESTOS CORE FILLED DOORS /<br>FIRE RATED DOORS AND DOOR FRAMES DOORS.                      |                                                                                                                                                                                                                                                                                   |
| -         | 8.            | CAREFULLY REMOVE AND DISPOSE OF GLAZED<br>DOORS AND WINDOWS AS NOTED - MAKE GOOD                        |                                                                                                                                                                                                                                                                                   |
|           | 9.            | WALLS, FLOORS AND CEILINGS.<br>RETAIN EXISTING RECESSED LIGHTS ONLY AS                                  | CONSULTANTS<br>TRAFFIC<br>ENGINEER<br>Ph: (02) 9320 9320                                                                                                                                                                                                                          |
|           |               | NOTED (REFER TO URBIS HERATIGE - 'SCHEDULE<br>OF SIGNIFICANT ELEMENTS') - ALLOW TO MAKE                 | SERVICES<br>ENGINEER ERBAS AND ASSOCIATES<br>Ph: (02) 9437 1022                                                                                                                                                                                                                   |
|           |               | GOOD, CLEAN, RE-WIRE AND RE-GLOBE ANY<br>LIGHTS THAT ARE TO BE RETAINED.                                | FIRE STEPHEN GRUBITS & ASSOC.<br>Ph: (02) 92471444                                                                                                                                                                                                                                |
|           | 10.           | REMOVE ALL STAIR NOSINGS, HANDRAILS & TACTILES MAKE GOOD STAIRS IN PREPARATION                          | CIVIL AND<br>STRUCTURAL BIRZULIS ASSOCIATES<br>Ph: (02) 9555 7230                                                                                                                                                                                                                 |
|           |               | FOR NEW NOSINGS, HANDRAILS, TACTILES AND CARPET TO MANUFACTURES SPECIFICATIONS.                         | ENGINEER<br>BCA MBC<br>CONSULTANT Pb: (02) 00201520                                                                                                                                                                                                                               |
|           | 11.           | CAREFULLY REMOVE AND STORE ALL SPHERICAL LIGHTS ON ALL LEVELS (REFER TO URBIS -                         | QUANTITY WILDE AND WOOLLARD                                                                                                                                                                                                                                                       |
|           |               | 'SCHEDULE OF SIGNIFICANT ELEMENTS') ALLOW<br>TO MAKE GOOD, CLEAN, RE-WIRE, INSTALL AND                  | SURVEYOR         Ph: (02) 9411 2777           PROJECT         SAVILLS           MANAGER         Ph: (02) 8215 8888                                                                                                                                                                |
|           | 12.           | RE-GLOBE.<br>REMOVE AND STORE ALL CLOCKS ON ALL LEVELS                                                  | ARCHITECT                                                                                                                                                                                                                                                                         |
|           |               | (REFER TO URBIS - 'SCHEDULE OF SIGNIFICANT<br>ELEMENTS') ALLOW TO MAKE GOOD, CLEAN AND                  | DesignInc   Lacoste + Stevenson   bmc2                                                                                                                                                                                                                                            |
|           | 13.           | REINSTALL CLOCKS.<br>RETAIN AND MAKE GOOD, ALL EXISTING TILED &                                         | architects in association                                                                                                                                                                                                                                                         |
|           |               | TIMBER SILLS AROUND WINDOWS AND DOORS,<br>AS NOTED (REFER TO URBIS - 'SCHEDULE OF                       | Designinc Sydney PTY LIMITED ACN 003008820<br>L12 / 77 PACIFIC HWY NORTH SYDNEY NSW 2060 AUSTRALIA                                                                                                                                                                                |
|           | 4.4           | SIGNIFICANT ELEMENTS' & ARCHITECTURAL<br>DWGS FOR DETAILS)                                              | PO BOX 651 NORTH SYDNEY NSW 2059 AUSTRALIA<br>T +612 8905 7100 F +612 8905 7199<br>www.designinc.com.au E sydney@sydney.designinc.com.au                                                                                                                                          |
|           | 14.           | NEW PENETRATIONS FOR WET AREAS INCLUDING<br>WC, SINKS & FLOOR WASTES TO BE                              | Architecture Urban Design Interiors                                                                                                                                                                                                                                               |
|           | 15.           | COORDINATED WITH THE FLOOR FINISHES &<br>SERVICES DRAWINGS.<br>REMOVE ALL EXISTING WALL AND FLOOR TILES | CLIENT                                                                                                                                                                                                                                                                            |
|           | 13.           | INCLUDING CEMENT SCREED TO ALL WET AREAS.<br>MAKE GOOD SUBFLOOR SUFACES IN                              | SCHOOL                                                                                                                                                                                                                                                                            |
| _         |               | PREPARATION FOR NEW FLOOR AND WALL<br>FINISHES. REFER TO FINISHES PLANS FOR                             | INFRASTRUCTURE                                                                                                                                                                                                                                                                    |
|           | 16.           | DETAILS.<br>CAREFULLY REMOVE AND STORE ALL FIXED                                                        | NSW                                                                                                                                                                                                                                                                               |
|           |               | JOINERY UNLESS OTHERWISE NOTED. (REFER TO<br>URBIS - 'SCHEDULE OF SIGNIFICANT ELEMENTS'                 | PROJECT LINDFIELD LEARNING VILLAGE                                                                                                                                                                                                                                                |
| ſ         | 17.           | FOR ITEMS TO BE RETAINED)<br>REMOVE ALL SIGNAGE AND MAKE GOOD                                           | 100 ETON RD, LINDFIELD NSW 2070                                                                                                                                                                                                                                                   |
|           |               | SURFACES.<br>REMOVE AND CAP - OFF ALL REDUNDANT                                                         |                                                                                                                                                                                                                                                                                   |
|           |               | SERVICES INCLUDING, LIGHT FICTURES,<br>SENSORS, ILUMINATED SIGNAGE, LIGHT                               |                                                                                                                                                                                                                                                                                   |
|           |               | SWITCHES, GPO'S, PHONES, SPEAKERS, PA<br>SYSTEMS, CAMERAS. CABLE TRAYS BOXES AND                        | STAGE 2 - EXISTING &                                                                                                                                                                                                                                                              |
|           |               | CONDUITS, MECHANICAL DUCTS, SECURITY<br>SYSTEMS INCLUDING KEYPADS, CARD SWIPES,                         | DEMOLITION PLAN - LEVEL                                                                                                                                                                                                                                                           |
|           | 19.           | SENSORS AND MAKE GOOD SUFACES.<br>REMOVE ALL WINDOW BLINDS AND BLIND                                    | 4 - ZONE J - EARLY                                                                                                                                                                                                                                                                |
| 7         |               | PELMETS AND MAKE GOOD SURFACE<br>INPREPARATION FOR NEW BLINDS. (REFER TO                                | WORKS<br>DRAWN BY HC, NT, TG                                                                                                                                                                                                                                                      |
|           | 20.           | FINISHES PLANS FOR DETAILS).<br>ALLOW TO REMOVE AND REPLACE DAMAGED                                     | SCALES As indicated @ A1                                                                                                                                                                                                                                                          |
|           |               | OURDOOR TERRACE TILES TO AFECTED AREAS.<br>REFER TO WATERPROOFING CONSULTANTS 'BTS'                     | PLOT DATE 21/04/2017                                                                                                                                                                                                                                                              |
|           |               | REPORT FOR SCOPE OF WORKS TO TERRACE<br>AND ROOF AREAS.                                                 | PROJECT №.         P19-006         REVISIO           DRAWING №         AR 2 2104 I         C                                                                                                                                                                                      |
|           |               | ALL WORKS TO EXTERNAL AREAS INCLUDING                                                                   | DRAWING N . AN-2-2 1043<br>DRAWING STATUS REVIEWED BY SIGNATURE DATE                                                                                                                                                                                                              |
|           |               |                                                                                                         |                                                                                                                                                                                                                                                                                   |
|           | WALL          | TO FINAL SSD PLANNING APROVALS.                                                                         | FOR TENDER         RG           QUALITY CERTIFIED         Completion of the Drawing Status is evidence the design has been verified conforming to the requirements of the Project M.S. Plan. Initialling the                                                                      |