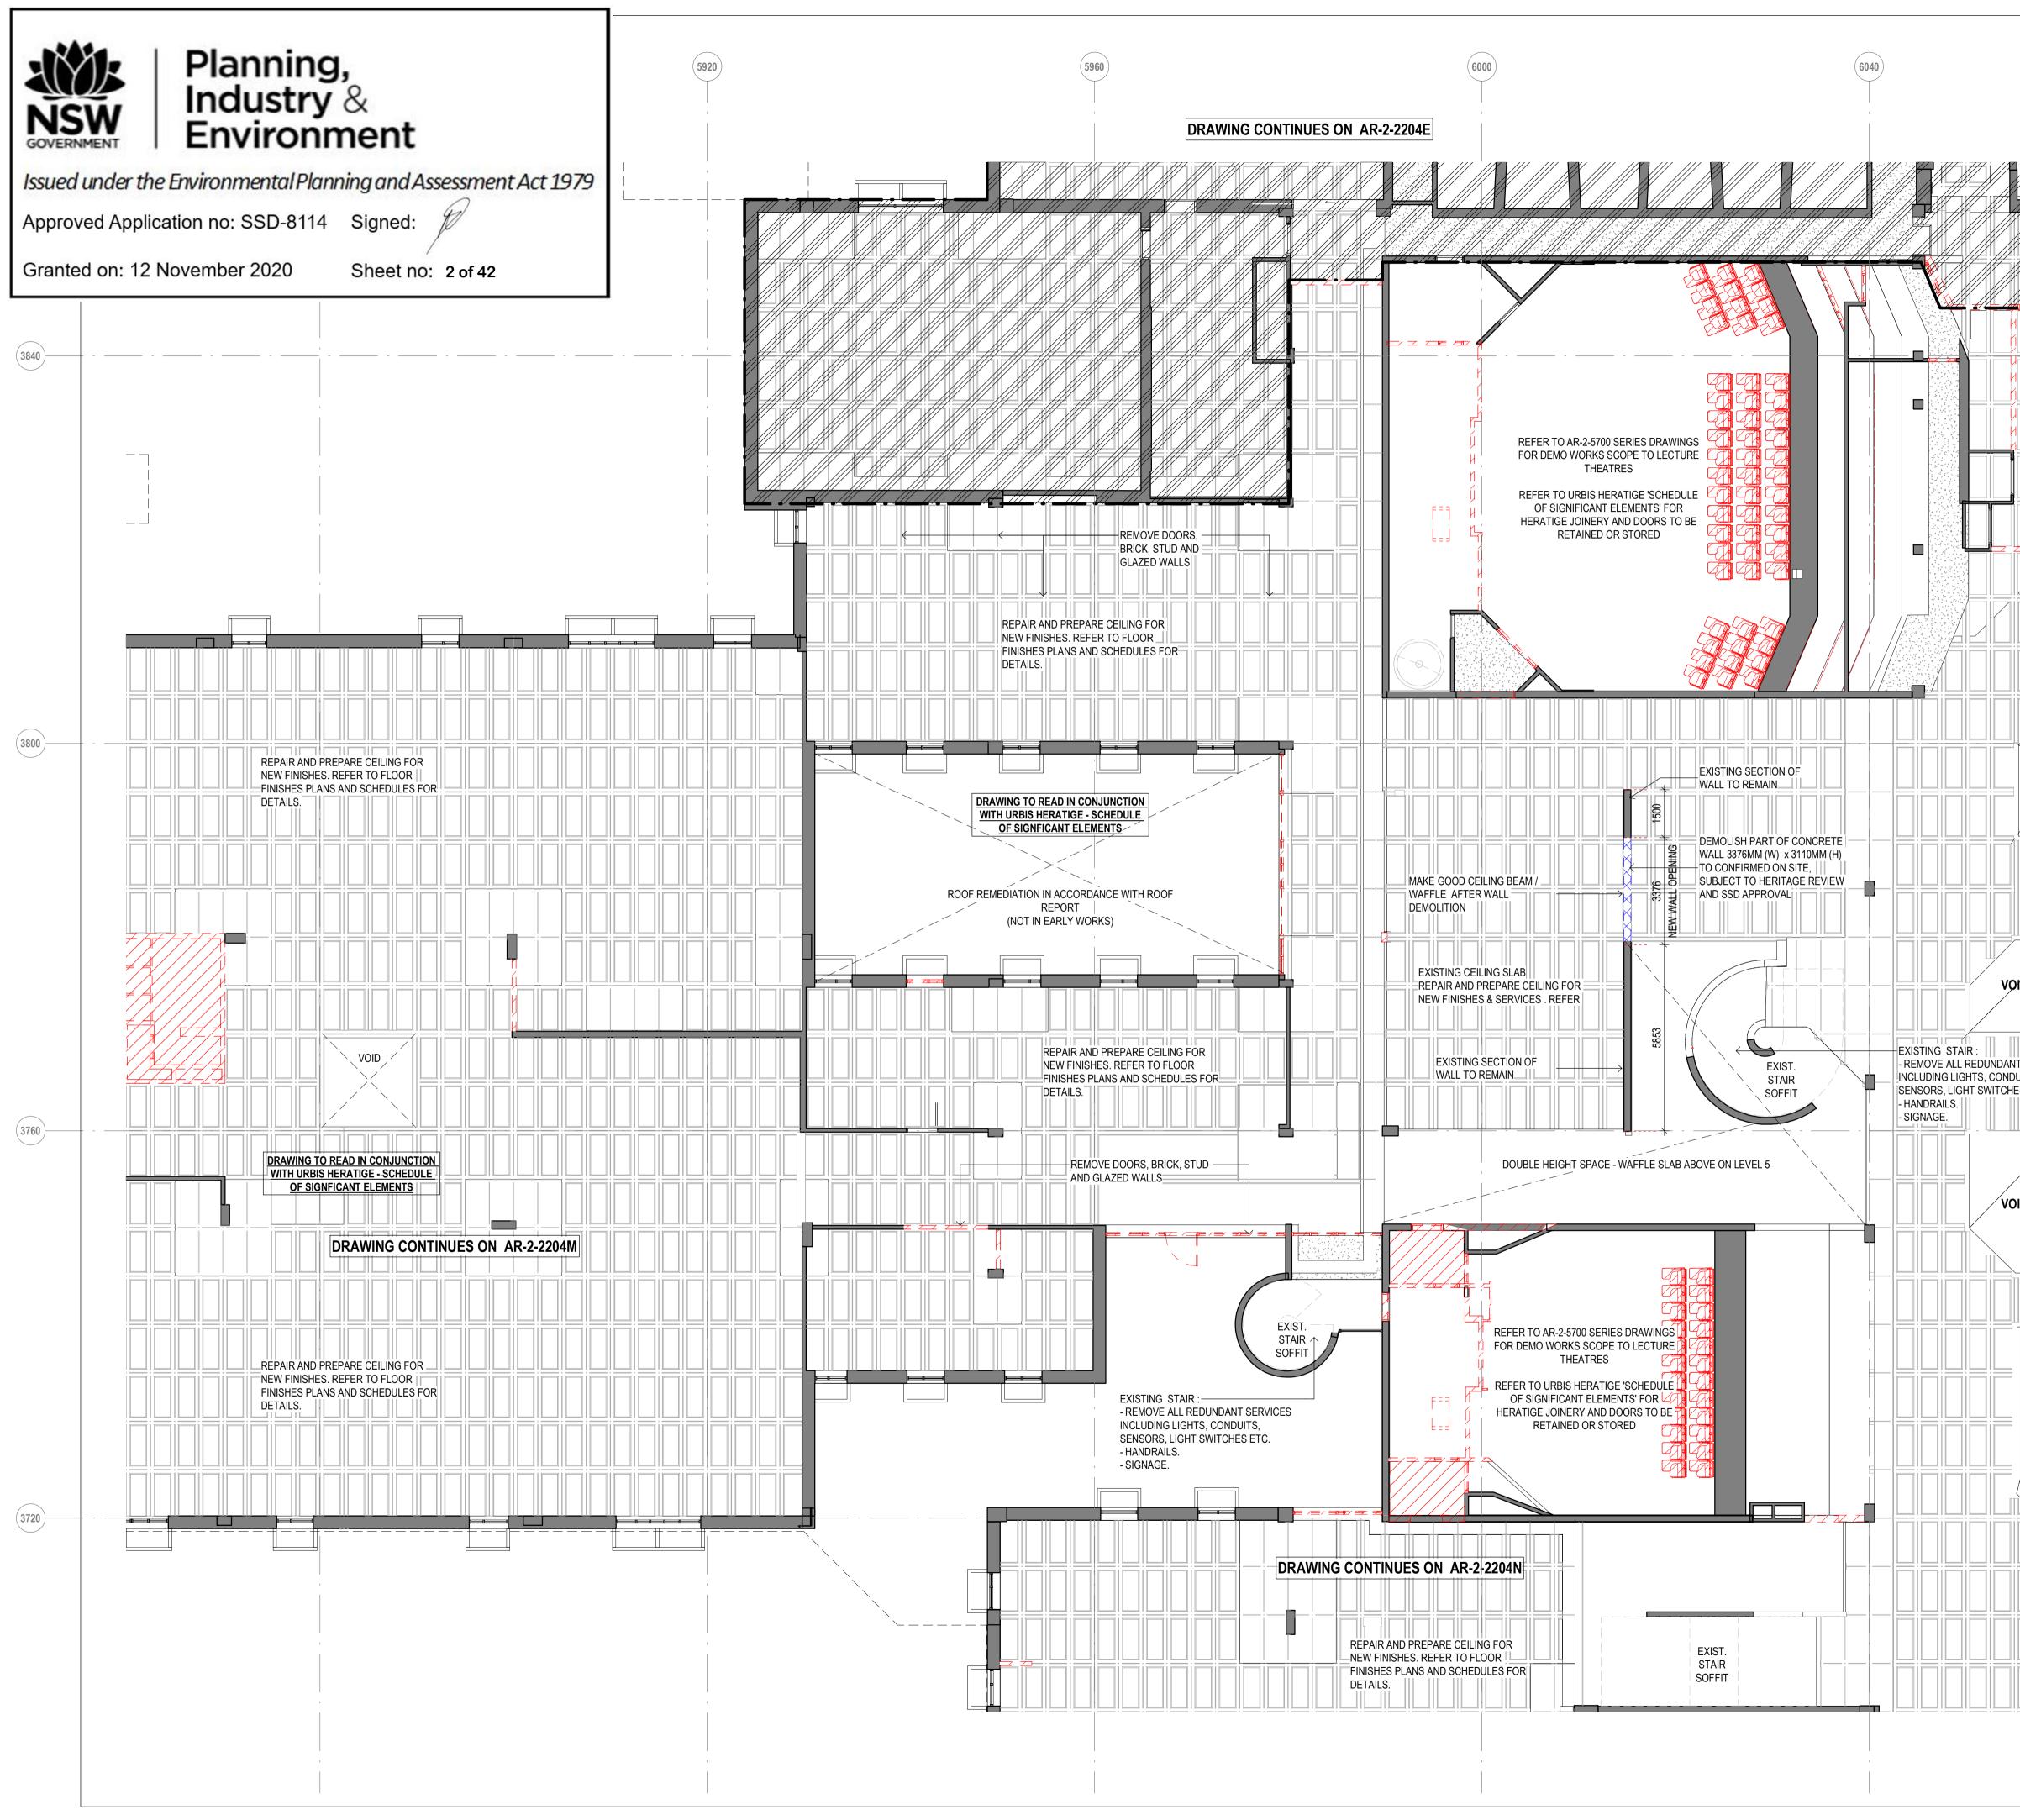

|           |               | MOLITION LEGEND:<br>AGE 2 WORKS                                                                         | C Copyright DesignInc Sydney Pty Limited<br>This drawing is protected by copyright. All rights are reserved. Unless permitted under the<br>Copyright Act 1968, no part of this drawing may in any form or by any means be reproduced,                                             |
|-----------|---------------|---------------------------------------------------------------------------------------------------------|-----------------------------------------------------------------------------------------------------------------------------------------------------------------------------------------------------------------------------------------------------------------------------------|
| ESE       | BOU           | NDARY LINE                                                                                              | published, broadcast or transmitted without the prior written permission of the copyright owner.<br><b>Please note</b><br>If the Status of this drawing is not signed off For Construction it may be subject to change, alteration                                                |
| 19        |               | TING COLUMN TO REMAIN                                                                                   | or amendment at the discretion of Designicular for Constitution in this be subject to Sydney Pty<br>Limited is not liable for any loss, damage, harm or injury whether special, consequential, direct or<br>indirect, suffered by you or any other person as a result of your use |
|           |               | TING WALLS TO BE                                                                                        | of this drawing for construction purposes.<br>Figured dimensions take preference to scale readings. Verify all dimensions on site.                                                                                                                                                |
|           |               | TING FLOORING FINISH TO BE                                                                              | Report any discrepancies to the Architect for decision before proceeding with the work. Nominated Architects Sandeep Amin 7337   lan Armstrong 7260   Richard Does 8126 Cathryn Drew-Bredin 7269                                                                                  |
|           | REM           | OVED - STAGE 2 & 3<br>EXEMPTED WORKS IN EARLY                                                           | Mary Anne McGirr 10946   REVISIONS BY                                                                                                                                                                                                                                             |
|           | WOR           | RKS, SUBJECT TO SSD APPROVAL                                                                            | A         15/05/2020         ISSUE FOR TENDER         PA           B         15/06/2020         ISSUE FOR TENDER ADDENDUM         PA                                                                                                                                              |
| Hx        |               | OF SCOPE                                                                                                | C 07/08/2020 ISSUE FOR INFORMATION PA                                                                                                                                                                                                                                             |
|           | WINE          | DOWS TO BE REMOVED & OPENING                                                                            |                                                                                                                                                                                                                                                                                   |
|           | ZON           | E BOUNDARIES — — —                                                                                      |                                                                                                                                                                                                                                                                                   |
|           | FFL:<br>EFL:  | EXISTING FLOOR LEVEL                                                                                    |                                                                                                                                                                                                                                                                                   |
|           | FCL:<br>ECL:  |                                                                                                         |                                                                                                                                                                                                                                                                                   |
|           | NOTI          | <u>ES:</u>                                                                                              |                                                                                                                                                                                                                                                                                   |
|           |               | WINGS ARE TO BE READ IN CONJUNCTION WITH FOLLOWING:                                                     |                                                                                                                                                                                                                                                                                   |
|           | •             | GENERAL ARRANGEMENT PLANS 2300 SERIES                                                                   |                                                                                                                                                                                                                                                                                   |
|           | •             | SETOUT PLANS - 2600 SERIES<br>FINISHES PLANS & SCHEDULES - 2700 SERIES                                  |                                                                                                                                                                                                                                                                                   |
| EFL 6     | <u>• </u> .48 | WET AREA DETAILS 5600 SERIES (FOR FLOOR<br>PENETRATIONS AND SETDOWN)                                    |                                                                                                                                                                                                                                                                                   |
|           | •             | URBIS - 'SCHEDULE OF SIGNIFICANT ELEMENTS'                                                              |                                                                                                                                                                                                                                                                                   |
| $\square$ | 1.            | REFER TO HAZMAT REPORT FOR ASBESTOS<br>ITEMS TO BE REMOVED IN ACCORDANCE WITH                           |                                                                                                                                                                                                                                                                                   |
|           |               | THE CODE OF PRACTICE FOR THE SAFE USE OF<br>SYNTHETIC MINERAL FIBRES [NOHSC:2006(1990)]                 | KEY PLAN                                                                                                                                                                                                                                                                          |
|           | 2.            | CONTRACTOR TO CHECK ON SITE & NOTIFY<br>PRINCIPLE OF ANY UNFORESEEN STRUCTURAL                          |                                                                                                                                                                                                                                                                                   |
|           |               | OR SERVICE ITEMS EXPOSED DURING DEMOLITION                                                              |                                                                                                                                                                                                                                                                                   |
|           | 3.            | CONTRACTOR TO TAKE CARE DURING<br>DEMOLITION WORK TO ENSURE MINIMAL DAMAGE                              |                                                                                                                                                                                                                                                                                   |
|           |               | TO EXISTING BUILDING FABRIC EXTERNAL<br>WINDOWS & DOORS SHOWN TO BE REMOVED ARE                         |                                                                                                                                                                                                                                                                                   |
|           |               | ASBESTOS AFFECTED & AFTER REMOVAL THE<br>OPENINGS ARE TO BE SECURELY BOARDED UP                         |                                                                                                                                                                                                                                                                                   |
|           | 4             | FOR WEATHER & SECURITY PROTECTION<br>CAP OFF ALL SERVICES AFTER THE REMOVAL OF                          |                                                                                                                                                                                                                                                                                   |
|           |               | PLUMBING FIXTURES, ELECTRICAL CABLING,<br>COMMS INFRASTRUCTURE & FIRE HOSE REELS                        |                                                                                                                                                                                                                                                                                   |
|           | 5.            | AS REQUIRED<br>REMOVE EXISTING CARPET, SKIRTINGS,                                                       |                                                                                                                                                                                                                                                                                   |
|           |               | UNDERLAYS AND PREPARE FLOOR FOR NEW<br>CARPET IN SCHOOL (REFER TO CARPET                                |                                                                                                                                                                                                                                                                                   |
|           | 6.            | MANUFACTURES SPECIFICATIONS)<br>CAREFULLY REMOVE ALL SOLID TIMBER DOORS                                 |                                                                                                                                                                                                                                                                                   |
|           |               | INCLUDING DOOR TOP FIXED PANEL UNLESS<br>NOTED AND CAREFULLY STORE DOORS AS                             |                                                                                                                                                                                                                                                                                   |
|           |               | NOTED IN URBIS HERATIGE- 'SCHEDULE OF<br>SIGNIFICANT ELEMENTS'.                                         |                                                                                                                                                                                                                                                                                   |
|           | 7.            | REMOVE ALL ASBESTOS CORE FILLED DOORS /<br>FIRE RATED DOORS AND DOOR FRAMES DOORS.                      |                                                                                                                                                                                                                                                                                   |
| -         | 8.            | CAREFULLY REMOVE AND DISPOSE OF GLAZED<br>DOORS AND WINDOWS AS NOTED - MAKE GOOD                        |                                                                                                                                                                                                                                                                                   |
|           | 9.            | WALLS, FLOORS AND CEILINGS.<br>RETAIN EXISTING RECESSED LIGHTS ONLY AS                                  | CONSULTANTS<br>TRAFFIC<br>ENGINEER<br>Ph: (02) 9320 9320                                                                                                                                                                                                                          |
|           |               | NOTED (REFER TO URBIS HERATIGE - 'SCHEDULE<br>OF SIGNIFICANT ELEMENTS') - ALLOW TO MAKE                 | SERVICES<br>ENGINEER ERBAS AND ASSOCIATES<br>Ph: (02) 9437 1022                                                                                                                                                                                                                   |
|           |               | GOOD, CLEAN, RE-WIRE AND RE-GLOBE ANY<br>LIGHTS THAT ARE TO BE RETAINED.                                | FIRE STEPHEN GRUBITS & ASSOC.<br>Ph: (02) 92471444                                                                                                                                                                                                                                |
|           | 10.           | REMOVE ALL STAIR NOSINGS, HANDRAILS & TACTILES MAKE GOOD STAIRS IN PREPARATION                          | CIVIL AND<br>STRUCTURAL BIRZULIS ASSOCIATES<br>Ph: (02) 9555 7230                                                                                                                                                                                                                 |
|           |               | FOR NEW NOSINGS, HANDRAILS, TACTILES AND CARPET TO MANUFACTURES SPECIFICATIONS.                         | ENGINEER<br>BCA MBC<br>CONSULTANT Pb: (02) 00201520                                                                                                                                                                                                                               |
|           | 11.           | CAREFULLY REMOVE AND STORE ALL SPHERICAL LIGHTS ON ALL LEVELS (REFER TO URBIS -                         | QUANTITY WILDE AND WOOLLARD                                                                                                                                                                                                                                                       |
|           |               | 'SCHEDULE OF SIGNIFICANT ELEMENTS') ALLOW<br>TO MAKE GOOD, CLEAN, RE-WIRE, INSTALL AND                  | SURVEYOR         Ph: (02) 9411 2777           PROJECT         SAVILLS           MANAGER         Ph: (02) 8215 8888                                                                                                                                                                |
|           | 12.           | RE-GLOBE.<br>REMOVE AND STORE ALL CLOCKS ON ALL LEVELS                                                  | ARCHITECT                                                                                                                                                                                                                                                                         |
|           |               | (REFER TO URBIS - 'SCHEDULE OF SIGNIFICANT<br>ELEMENTS') ALLOW TO MAKE GOOD, CLEAN AND                  | DesignInc   Lacoste + Stevenson   bmc2                                                                                                                                                                                                                                            |
|           | 13.           | REINSTALL CLOCKS.<br>RETAIN AND MAKE GOOD, ALL EXISTING TILED &                                         | architects in association                                                                                                                                                                                                                                                         |
|           |               | TIMBER SILLS AROUND WINDOWS AND DOORS,<br>AS NOTED (REFER TO URBIS - 'SCHEDULE OF                       | Designinc Sydney PTY LIMITED ACN 003008820<br>L12 / 77 PACIFIC HWY NORTH SYDNEY NSW 2060 AUSTRALIA                                                                                                                                                                                |
|           | 4.4           | SIGNIFICANT ELEMENTS' & ARCHITECTURAL<br>DWGS FOR DETAILS)                                              | PO BOX 651 NORTH SYDNEY NSW 2059 AUSTRALIA<br>T +612 8905 7100 F +612 8905 7199<br>www.designinc.com.au E sydney@sydney.designinc.com.au                                                                                                                                          |
|           | 14.           | NEW PENETRATIONS FOR WET AREAS INCLUDING<br>WC, SINKS & FLOOR WASTES TO BE                              | Architecture Urban Design Interiors                                                                                                                                                                                                                                               |
|           | 15.           | COORDINATED WITH THE FLOOR FINISHES &<br>SERVICES DRAWINGS.<br>REMOVE ALL EXISTING WALL AND FLOOR TILES | CLIENT                                                                                                                                                                                                                                                                            |
|           | 13.           | INCLUDING CEMENT SCREED TO ALL WET AREAS.<br>MAKE GOOD SUBFLOOR SUFACES IN                              | SCHOOL                                                                                                                                                                                                                                                                            |
| _         |               | PREPARATION FOR NEW FLOOR AND WALL<br>FINISHES. REFER TO FINISHES PLANS FOR                             | INFRASTRUCTURE                                                                                                                                                                                                                                                                    |
|           | 16.           | DETAILS.<br>CAREFULLY REMOVE AND STORE ALL FIXED                                                        | NSW                                                                                                                                                                                                                                                                               |
|           |               | JOINERY UNLESS OTHERWISE NOTED. (REFER TO<br>URBIS - 'SCHEDULE OF SIGNIFICANT ELEMENTS'                 | PROJECT LINDFIELD LEARNING VILLAGE                                                                                                                                                                                                                                                |
| ſ         | 17.           | FOR ITEMS TO BE RETAINED)<br>REMOVE ALL SIGNAGE AND MAKE GOOD                                           | 100 ETON RD, LINDFIELD NSW 2070                                                                                                                                                                                                                                                   |
|           |               | SURFACES.<br>REMOVE AND CAP - OFF ALL REDUNDANT                                                         |                                                                                                                                                                                                                                                                                   |
|           |               | SERVICES INCLUDING, LIGHT FICTURES,<br>SENSORS, ILUMINATED SIGNAGE, LIGHT                               |                                                                                                                                                                                                                                                                                   |
|           |               | SWITCHES, GPO'S, PHONES, SPEAKERS, PA<br>SYSTEMS, CAMERAS. CABLE TRAYS BOXES AND                        | STAGE 2 - EXISTING &                                                                                                                                                                                                                                                              |
|           |               | CONDUITS, MECHANICAL DUCTS, SECURITY<br>SYSTEMS INCLUDING KEYPADS, CARD SWIPES,                         | DEMOLITION PLAN - LEVEL                                                                                                                                                                                                                                                           |
|           | 19.           | SENSORS AND MAKE GOOD SUFACES.<br>REMOVE ALL WINDOW BLINDS AND BLIND                                    | 4 - ZONE J - EARLY                                                                                                                                                                                                                                                                |
| 7         |               | PELMETS AND MAKE GOOD SURFACE<br>INPREPARATION FOR NEW BLINDS. (REFER TO                                | WORKS<br>DRAWN BY HC, NT, TG                                                                                                                                                                                                                                                      |
|           | 20.           | FINISHES PLANS FOR DETAILS).<br>ALLOW TO REMOVE AND REPLACE DAMAGED                                     | SCALES As indicated @ A1                                                                                                                                                                                                                                                          |
|           |               | OURDOOR TERRACE TILES TO AFECTED AREAS.<br>REFER TO WATERPROOFING CONSULTANTS 'BTS'                     | PLOT DATE 21/04/2017                                                                                                                                                                                                                                                              |
|           |               | REPORT FOR SCOPE OF WORKS TO TERRACE<br>AND ROOF AREAS.                                                 | PROJECT №.         P19-006         REVISIO           DRAWING №         AR 2 2104 I         C                                                                                                                                                                                      |
|           |               | ALL WORKS TO EXTERNAL AREAS INCLUDING                                                                   | DRAWING N . AN-2-2 1043<br>DRAWING STATUS REVIEWED BY SIGNATURE DATE                                                                                                                                                                                                              |
|           |               |                                                                                                         |                                                                                                                                                                                                                                                                                   |
|           | WALL          | TO FINAL SSD PLANNING APROVALS.                                                                         | FOR TENDER         RG           QUALITY CERTIFIED         Completion of the Drawing Status is evidence the design has been verified conforming to the requirements of the Project M.S. Plan. Initialling the                                                                      |