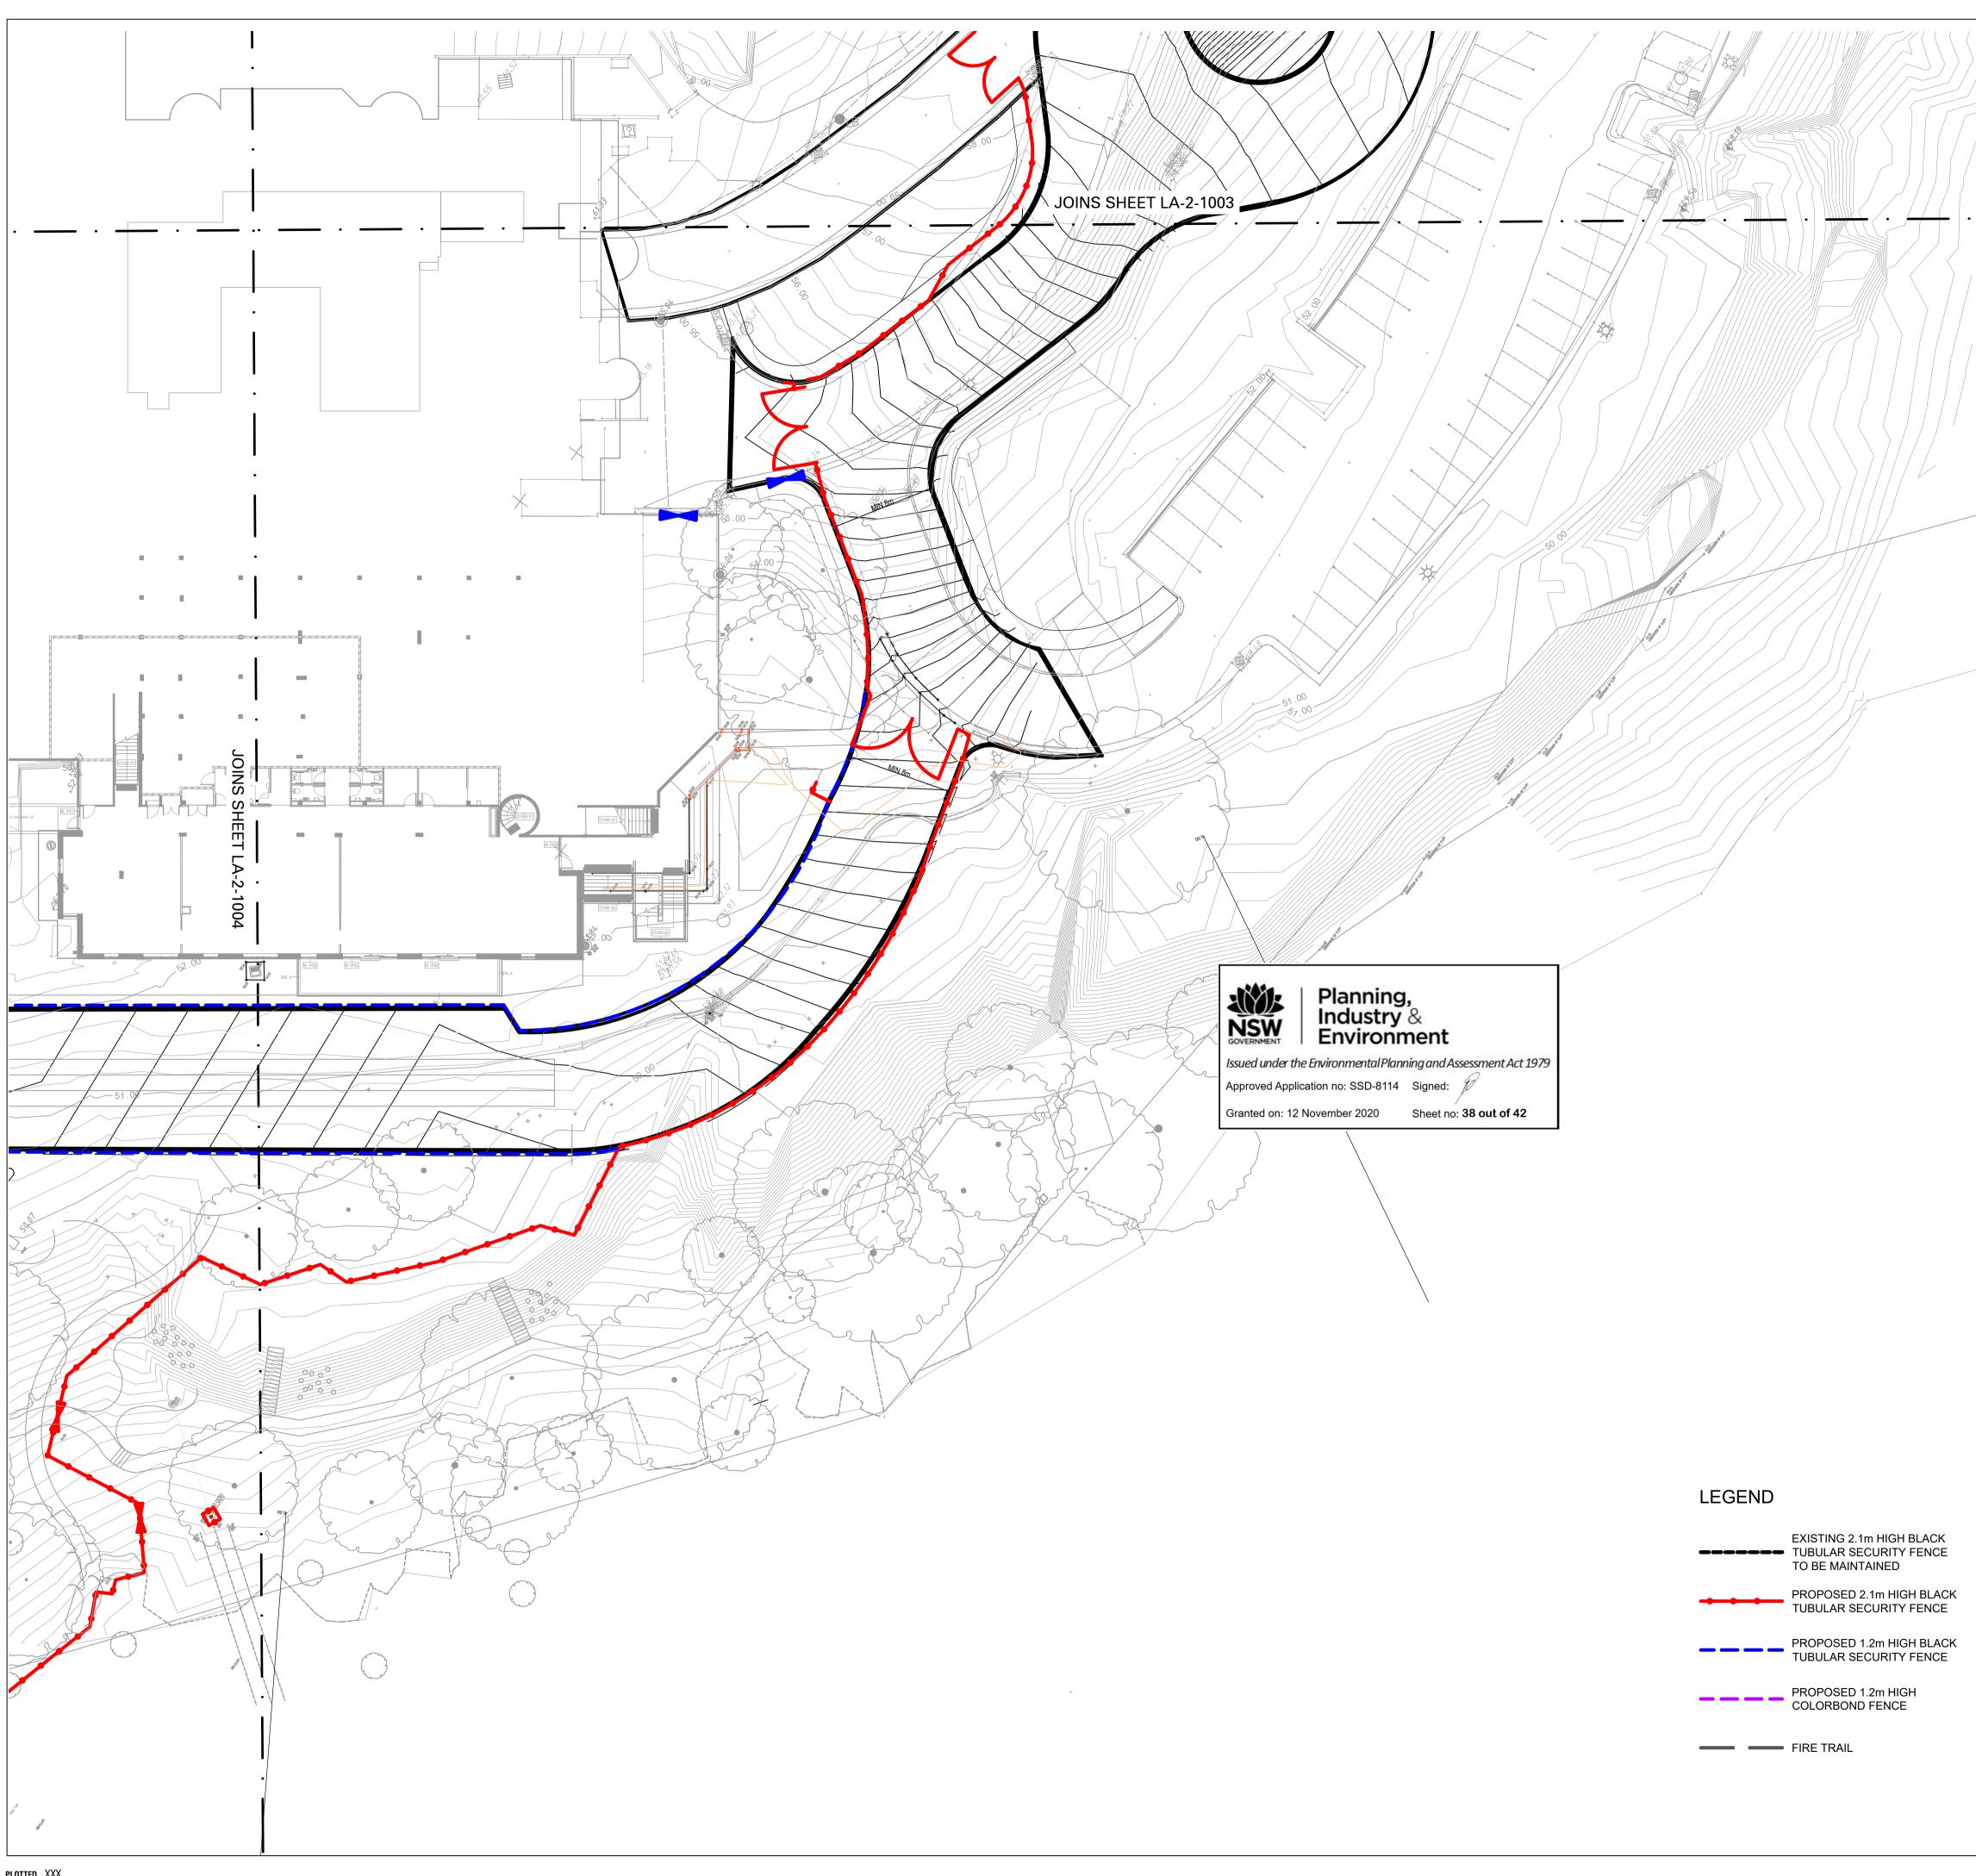

|           |               | MOLITION LEGEND:<br>AGE 2 WORKS                                                                         | C Copyright DesignInc Sydney Pty Limited<br>This drawing is protected by copyright. All rights are reserved. Unless permitted under the<br>Copyright Act 1968, no part of this drawing may in any form or by any means be reproduced,                                             |
|-----------|---------------|---------------------------------------------------------------------------------------------------------|-----------------------------------------------------------------------------------------------------------------------------------------------------------------------------------------------------------------------------------------------------------------------------------|
| ESE       | BOU           | NDARY LINE                                                                                              | published, broadcast or transmitted without the prior written permission of the copyright owner.<br><b>Please note</b><br>If the Status of this drawing is not signed off For Construction it may be subject to change, alteration                                                |
| 19        |               | TING COLUMN TO REMAIN                                                                                   | or amendment at the discretion of Designicular for Constitution in this be subject to Sydney Pty<br>Limited is not liable for any loss, damage, harm or injury whether special, consequential, direct or<br>indirect, suffered by you or any other person as a result of your use |
|           |               | TING WALLS TO BE                                                                                        | of this drawing for construction purposes.<br>Figured dimensions take preference to scale readings. Verify all dimensions on site.                                                                                                                                                |
|           |               | TING FLOORING FINISH TO BE                                                                              | Report any discrepancies to the Architect for decision before proceeding with the work. Nominated Architects Sandeep Amin 7337   lan Armstrong 7260   Richard Does 8126 Cathryn Drew-Bredin 7269                                                                                  |
|           | REM           | OVED - STAGE 2 & 3<br>EXEMPTED WORKS IN EARLY                                                           | Mary Anne McGirr 10946   REVISIONS BY                                                                                                                                                                                                                                             |
|           | WOR           | RKS, SUBJECT TO SSD APPROVAL                                                                            | A         15/05/2020         ISSUE FOR TENDER         PA           B         15/06/2020         ISSUE FOR TENDER ADDENDUM         PA                                                                                                                                              |
| Hx        |               | OF SCOPE                                                                                                | C 07/08/2020 ISSUE FOR INFORMATION PA                                                                                                                                                                                                                                             |
|           | WINE          | DOWS TO BE REMOVED & OPENING                                                                            |                                                                                                                                                                                                                                                                                   |
|           | ZON           | E BOUNDARIES — — —                                                                                      |                                                                                                                                                                                                                                                                                   |
|           | FFL:<br>EFL:  | EXISTING FLOOR LEVEL                                                                                    |                                                                                                                                                                                                                                                                                   |
|           | FCL:<br>ECL:  |                                                                                                         |                                                                                                                                                                                                                                                                                   |
|           | NOTI          | <u>ES:</u>                                                                                              |                                                                                                                                                                                                                                                                                   |
|           |               | WINGS ARE TO BE READ IN CONJUNCTION WITH FOLLOWING:                                                     |                                                                                                                                                                                                                                                                                   |
|           | •             | GENERAL ARRANGEMENT PLANS 2300 SERIES                                                                   |                                                                                                                                                                                                                                                                                   |
|           | •             | SETOUT PLANS - 2600 SERIES<br>FINISHES PLANS & SCHEDULES - 2700 SERIES                                  |                                                                                                                                                                                                                                                                                   |
| EFL 6     | <u>• </u> .48 | WET AREA DETAILS 5600 SERIES (FOR FLOOR<br>PENETRATIONS AND SETDOWN)                                    |                                                                                                                                                                                                                                                                                   |
|           | •             | URBIS - 'SCHEDULE OF SIGNIFICANT ELEMENTS'                                                              |                                                                                                                                                                                                                                                                                   |
| $\square$ | 1.            | REFER TO HAZMAT REPORT FOR ASBESTOS<br>ITEMS TO BE REMOVED IN ACCORDANCE WITH                           |                                                                                                                                                                                                                                                                                   |
|           |               | THE CODE OF PRACTICE FOR THE SAFE USE OF<br>SYNTHETIC MINERAL FIBRES [NOHSC:2006(1990)]                 | KEY PLAN                                                                                                                                                                                                                                                                          |
|           | 2.            | CONTRACTOR TO CHECK ON SITE & NOTIFY<br>PRINCIPLE OF ANY UNFORESEEN STRUCTURAL                          |                                                                                                                                                                                                                                                                                   |
|           |               | OR SERVICE ITEMS EXPOSED DURING DEMOLITION                                                              |                                                                                                                                                                                                                                                                                   |
|           | 3.            | CONTRACTOR TO TAKE CARE DURING<br>DEMOLITION WORK TO ENSURE MINIMAL DAMAGE                              |                                                                                                                                                                                                                                                                                   |
|           |               | TO EXISTING BUILDING FABRIC EXTERNAL<br>WINDOWS & DOORS SHOWN TO BE REMOVED ARE                         |                                                                                                                                                                                                                                                                                   |
|           |               | ASBESTOS AFFECTED & AFTER REMOVAL THE<br>OPENINGS ARE TO BE SECURELY BOARDED UP                         |                                                                                                                                                                                                                                                                                   |
|           | 4             | FOR WEATHER & SECURITY PROTECTION<br>CAP OFF ALL SERVICES AFTER THE REMOVAL OF                          |                                                                                                                                                                                                                                                                                   |
|           |               | PLUMBING FIXTURES, ELECTRICAL CABLING,<br>COMMS INFRASTRUCTURE & FIRE HOSE REELS                        |                                                                                                                                                                                                                                                                                   |
|           | 5.            | AS REQUIRED<br>REMOVE EXISTING CARPET, SKIRTINGS,                                                       |                                                                                                                                                                                                                                                                                   |
|           |               | UNDERLAYS AND PREPARE FLOOR FOR NEW<br>CARPET IN SCHOOL (REFER TO CARPET                                |                                                                                                                                                                                                                                                                                   |
|           | 6.            | MANUFACTURES SPECIFICATIONS)<br>CAREFULLY REMOVE ALL SOLID TIMBER DOORS                                 |                                                                                                                                                                                                                                                                                   |
|           |               | INCLUDING DOOR TOP FIXED PANEL UNLESS<br>NOTED AND CAREFULLY STORE DOORS AS                             |                                                                                                                                                                                                                                                                                   |
|           |               | NOTED IN URBIS HERATIGE- 'SCHEDULE OF<br>SIGNIFICANT ELEMENTS'.                                         |                                                                                                                                                                                                                                                                                   |
|           | 7.            | REMOVE ALL ASBESTOS CORE FILLED DOORS /<br>FIRE RATED DOORS AND DOOR FRAMES DOORS.                      |                                                                                                                                                                                                                                                                                   |
| -         | 8.            | CAREFULLY REMOVE AND DISPOSE OF GLAZED<br>DOORS AND WINDOWS AS NOTED - MAKE GOOD                        |                                                                                                                                                                                                                                                                                   |
|           | 9.            | WALLS, FLOORS AND CEILINGS.<br>RETAIN EXISTING RECESSED LIGHTS ONLY AS                                  | CONSULTANTS<br>TRAFFIC<br>ENGINEER<br>Ph: (02) 9320 9320                                                                                                                                                                                                                          |
|           |               | NOTED (REFER TO URBIS HERATIGE - 'SCHEDULE<br>OF SIGNIFICANT ELEMENTS') - ALLOW TO MAKE                 | SERVICES<br>ENGINEER ERBAS AND ASSOCIATES<br>Ph: (02) 9437 1022                                                                                                                                                                                                                   |
|           |               | GOOD, CLEAN, RE-WIRE AND RE-GLOBE ANY<br>LIGHTS THAT ARE TO BE RETAINED.                                | FIRE STEPHEN GRUBITS & ASSOC.<br>Ph: (02) 92471444                                                                                                                                                                                                                                |
|           | 10.           | REMOVE ALL STAIR NOSINGS, HANDRAILS & TACTILES MAKE GOOD STAIRS IN PREPARATION                          | CIVIL AND<br>STRUCTURAL BIRZULIS ASSOCIATES<br>Ph: (02) 9555 7230                                                                                                                                                                                                                 |
|           |               | FOR NEW NOSINGS, HANDRAILS, TACTILES AND CARPET TO MANUFACTURES SPECIFICATIONS.                         | ENGINEER<br>BCA MBC<br>CONSULTANT Pb: (02) 00201520                                                                                                                                                                                                                               |
|           | 11.           | CAREFULLY REMOVE AND STORE ALL SPHERICAL LIGHTS ON ALL LEVELS (REFER TO URBIS -                         | QUANTITY WILDE AND WOOLLARD                                                                                                                                                                                                                                                       |
|           |               | 'SCHEDULE OF SIGNIFICANT ELEMENTS') ALLOW<br>TO MAKE GOOD, CLEAN, RE-WIRE, INSTALL AND                  | SURVEYOR         Ph: (02) 9411 2777           PROJECT         SAVILLS           MANAGER         Ph: (02) 8215 8888                                                                                                                                                                |
|           | 12.           | RE-GLOBE.<br>REMOVE AND STORE ALL CLOCKS ON ALL LEVELS                                                  | ARCHITECT                                                                                                                                                                                                                                                                         |
|           |               | (REFER TO URBIS - 'SCHEDULE OF SIGNIFICANT<br>ELEMENTS') ALLOW TO MAKE GOOD, CLEAN AND                  | DesignInc   Lacoste + Stevenson   bmc2                                                                                                                                                                                                                                            |
|           | 13.           | REINSTALL CLOCKS.<br>RETAIN AND MAKE GOOD, ALL EXISTING TILED &                                         | architects in association                                                                                                                                                                                                                                                         |
|           |               | TIMBER SILLS AROUND WINDOWS AND DOORS,<br>AS NOTED (REFER TO URBIS - 'SCHEDULE OF                       | Designinc Sydney PTY LIMITED ACN 003008820<br>L12 / 77 PACIFIC HWY NORTH SYDNEY NSW 2060 AUSTRALIA                                                                                                                                                                                |
|           | 4.4           | SIGNIFICANT ELEMENTS' & ARCHITECTURAL<br>DWGS FOR DETAILS)                                              | PO BOX 651 NORTH SYDNEY NSW 2059 AUSTRALIA<br>T +612 8905 7100 F +612 8905 7199<br>www.designinc.com.au E sydney@sydney.designinc.com.au                                                                                                                                          |
|           | 14.           | NEW PENETRATIONS FOR WET AREAS INCLUDING<br>WC, SINKS & FLOOR WASTES TO BE                              | Architecture Urban Design Interiors                                                                                                                                                                                                                                               |
|           | 15.           | COORDINATED WITH THE FLOOR FINISHES &<br>SERVICES DRAWINGS.<br>REMOVE ALL EXISTING WALL AND FLOOR TILES | CLIENT                                                                                                                                                                                                                                                                            |
|           | 13.           | INCLUDING CEMENT SCREED TO ALL WET AREAS.<br>MAKE GOOD SUBFLOOR SUFACES IN                              | SCHOOL                                                                                                                                                                                                                                                                            |
| _         |               | PREPARATION FOR NEW FLOOR AND WALL<br>FINISHES. REFER TO FINISHES PLANS FOR                             | INFRASTRUCTURE                                                                                                                                                                                                                                                                    |
|           | 16.           | DETAILS.<br>CAREFULLY REMOVE AND STORE ALL FIXED                                                        | NSW                                                                                                                                                                                                                                                                               |
|           |               | JOINERY UNLESS OTHERWISE NOTED. (REFER TO<br>URBIS - 'SCHEDULE OF SIGNIFICANT ELEMENTS'                 | PROJECT LINDFIELD LEARNING VILLAGE                                                                                                                                                                                                                                                |
| ſ         | 17.           | FOR ITEMS TO BE RETAINED)<br>REMOVE ALL SIGNAGE AND MAKE GOOD                                           | 100 ETON RD, LINDFIELD NSW 2070                                                                                                                                                                                                                                                   |
|           |               | SURFACES.<br>REMOVE AND CAP - OFF ALL REDUNDANT                                                         |                                                                                                                                                                                                                                                                                   |
|           |               | SERVICES INCLUDING, LIGHT FICTURES,<br>SENSORS, ILUMINATED SIGNAGE, LIGHT                               |                                                                                                                                                                                                                                                                                   |
|           |               | SWITCHES, GPO'S, PHONES, SPEAKERS, PA<br>SYSTEMS, CAMERAS. CABLE TRAYS BOXES AND                        | STAGE 2 - EXISTING &                                                                                                                                                                                                                                                              |
|           |               | CONDUITS, MECHANICAL DUCTS, SECURITY<br>SYSTEMS INCLUDING KEYPADS, CARD SWIPES,                         | DEMOLITION PLAN - LEVEL                                                                                                                                                                                                                                                           |
|           | 19.           | SENSORS AND MAKE GOOD SUFACES.<br>REMOVE ALL WINDOW BLINDS AND BLIND                                    | 4 - ZONE J - EARLY                                                                                                                                                                                                                                                                |
| 7         |               | PELMETS AND MAKE GOOD SURFACE<br>INPREPARATION FOR NEW BLINDS. (REFER TO                                | WORKS<br>DRAWN BY HC, NT, TG                                                                                                                                                                                                                                                      |
|           | 20.           | FINISHES PLANS FOR DETAILS).<br>ALLOW TO REMOVE AND REPLACE DAMAGED                                     | SCALES As indicated @ A1                                                                                                                                                                                                                                                          |
|           |               | OURDOOR TERRACE TILES TO AFECTED AREAS.<br>REFER TO WATERPROOFING CONSULTANTS 'BTS'                     | PLOT DATE 21/04/2017                                                                                                                                                                                                                                                              |
|           |               | REPORT FOR SCOPE OF WORKS TO TERRACE<br>AND ROOF AREAS.                                                 | PROJECT №.         P19-006         REVISIO           DRAWING №         AR 2 2104 I         C                                                                                                                                                                                      |
|           |               | ALL WORKS TO EXTERNAL AREAS INCLUDING                                                                   | DRAWING N . AN-2-2 1043<br>DRAWING STATUS REVIEWED BY SIGNATURE DATE                                                                                                                                                                                                              |
|           |               |                                                                                                         |                                                                                                                                                                                                                                                                                   |
|           | WALL          | TO FINAL SSD PLANNING APROVALS.                                                                         | FOR TENDER         RG           QUALITY CERTIFIED         Completion of the Drawing Status is evidence the design has been verified conforming to the requirements of the Project M.S. Plan. Initialling the                                                                      |