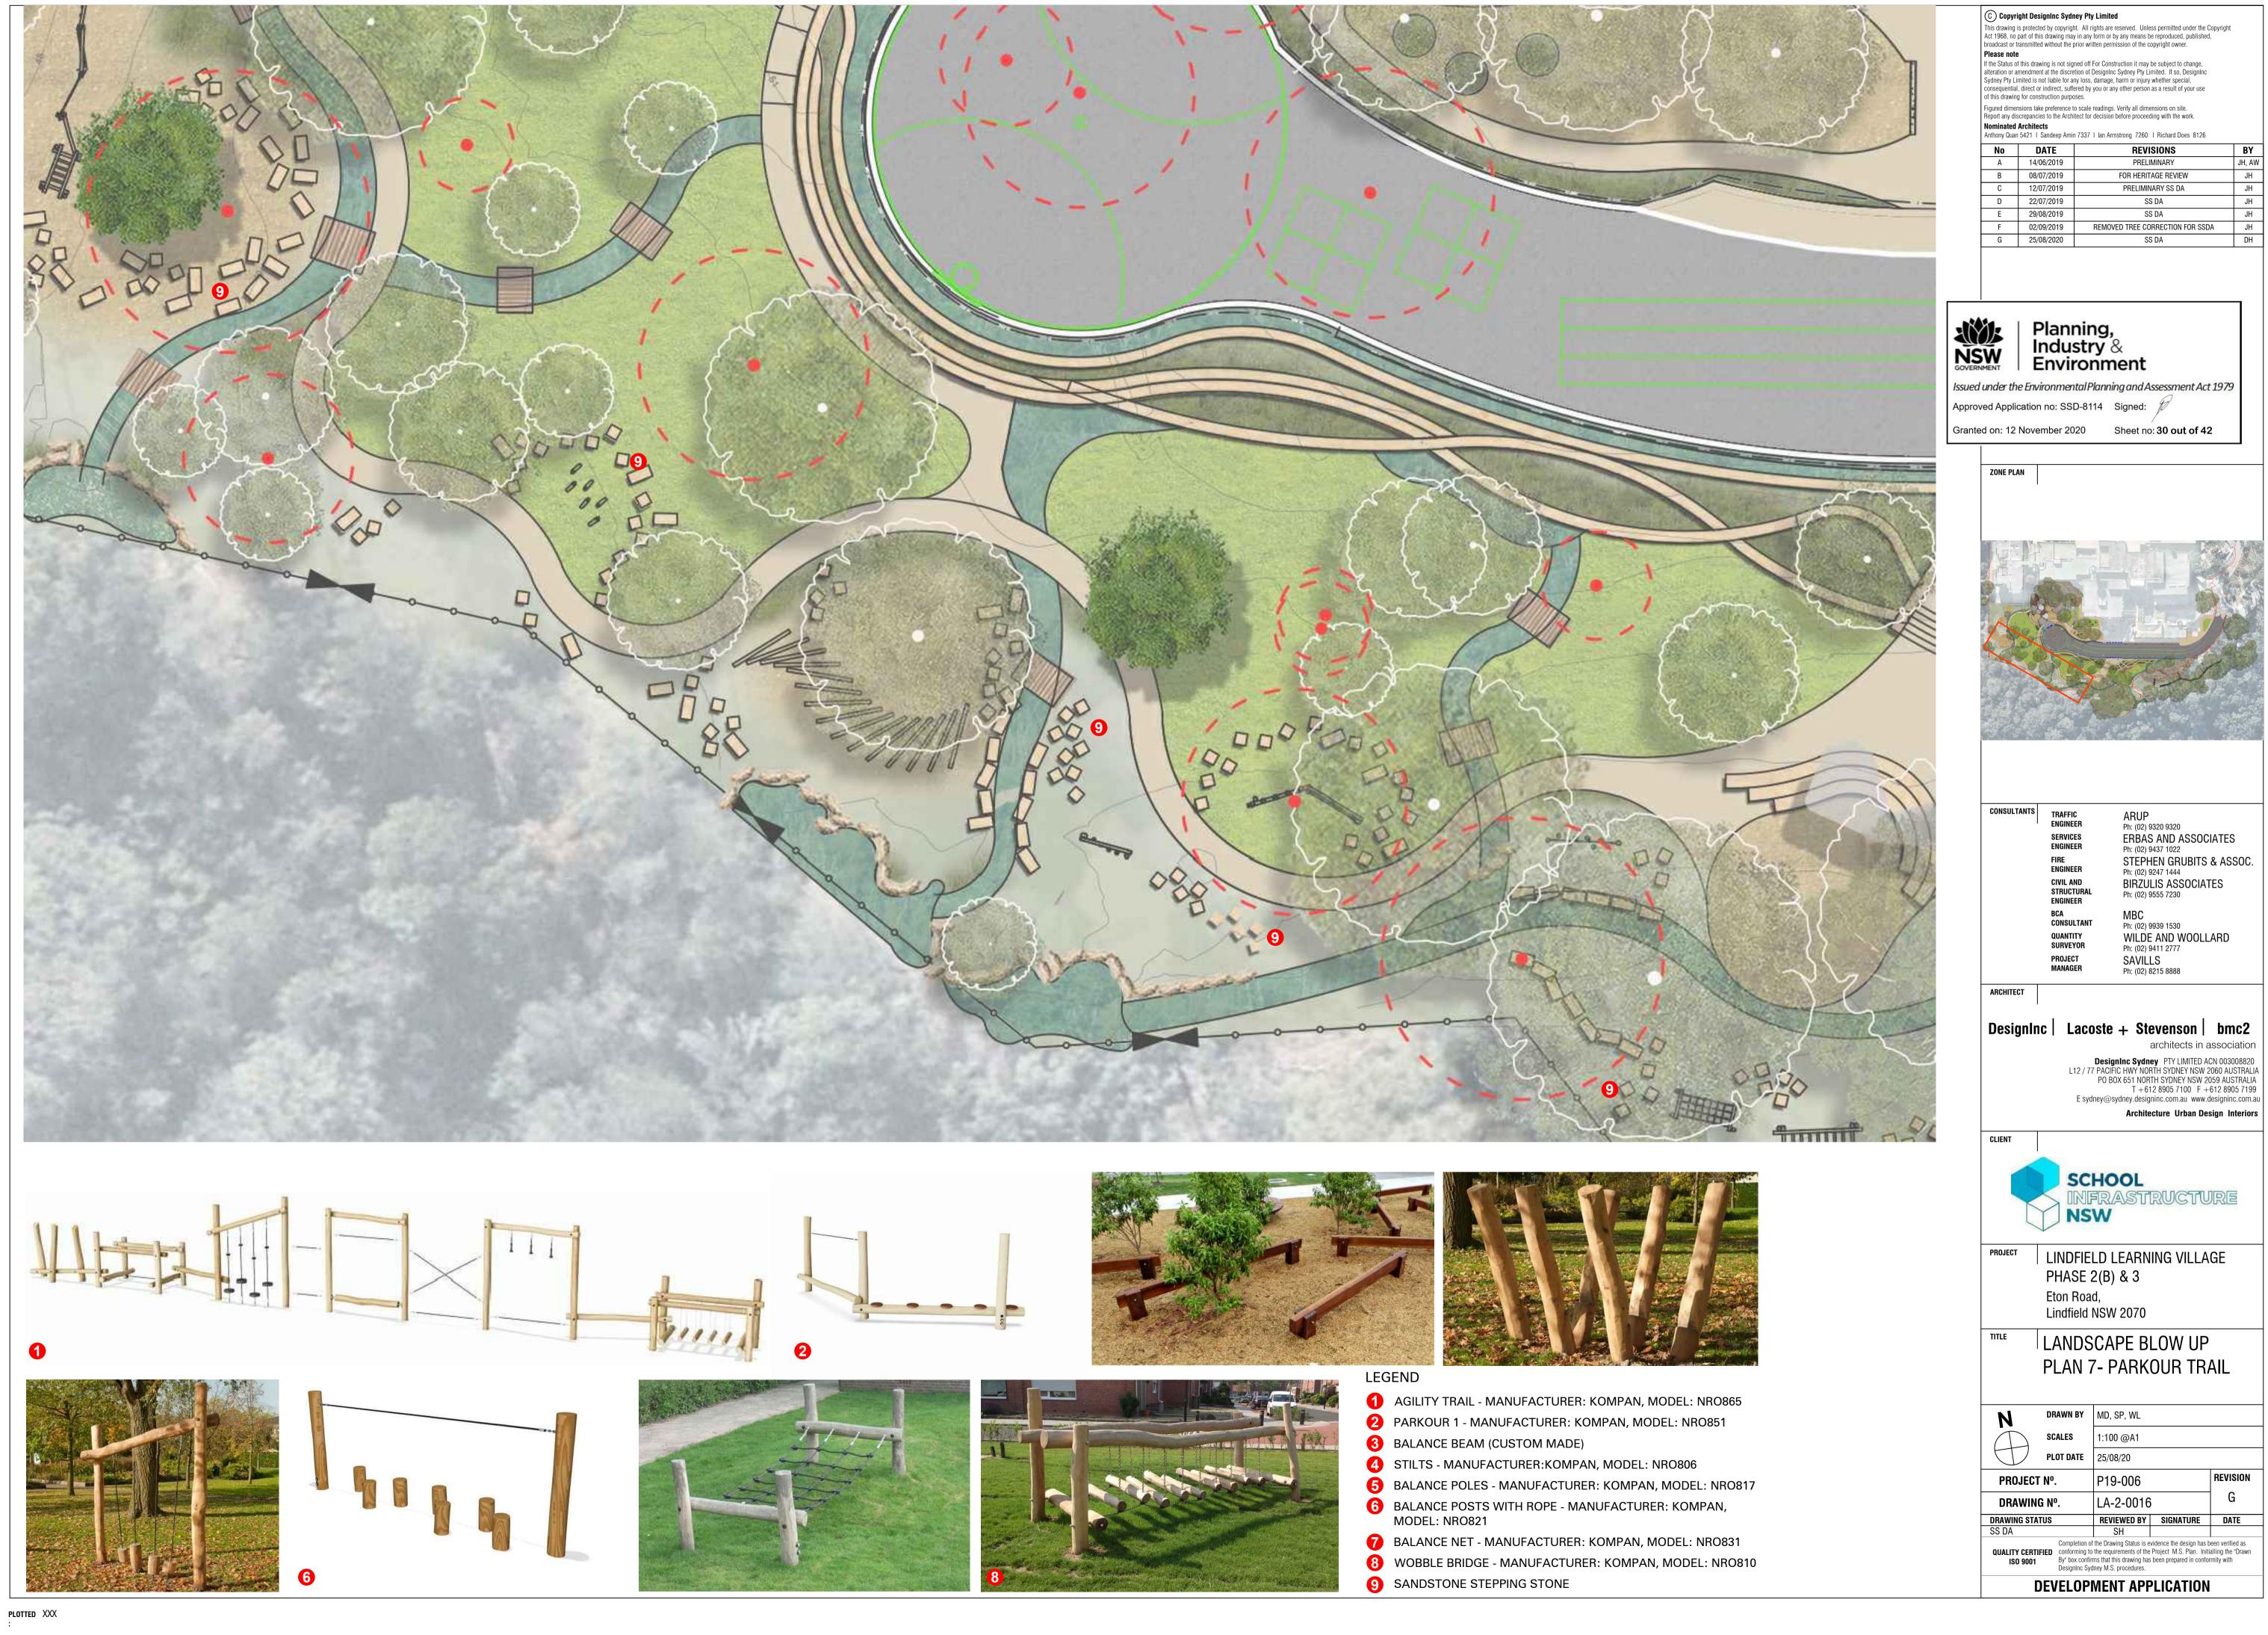

|           |               | MOLITION LEGEND:<br>AGE 2 WORKS                                                                         | C Copyright DesignInc Sydney Pty Limited<br>This drawing is protected by copyright. All rights are reserved. Unless permitted under the<br>Copyright Act 1968, no part of this drawing may in any form or by any means be reproduced,                                             |
|-----------|---------------|---------------------------------------------------------------------------------------------------------|-----------------------------------------------------------------------------------------------------------------------------------------------------------------------------------------------------------------------------------------------------------------------------------|
| ESE       | BOU           | NDARY LINE                                                                                              | published, broadcast or transmitted without the prior written permission of the copyright owner.<br><b>Please note</b><br>If the Status of this drawing is not signed off For Construction it may be subject to change, alteration                                                |
| 19        |               | TING COLUMN TO REMAIN                                                                                   | or amendment at the discretion of Designicular for Constitution in this be subject to Sydney Pty<br>Limited is not liable for any loss, damage, harm or injury whether special, consequential, direct or<br>indirect, suffered by you or any other person as a result of your use |
|           |               | TING WALLS TO BE                                                                                        | of this drawing for construction purposes.<br>Figured dimensions take preference to scale readings. Verify all dimensions on site.                                                                                                                                                |
|           |               | TING FLOORING FINISH TO BE                                                                              | Report any discrepancies to the Architect for decision before proceeding with the work. Nominated Architects Sandeep Amin 7337   lan Armstrong 7260   Richard Does 8126 Cathryn Drew-Bredin 7269                                                                                  |
|           | REM           | OVED - STAGE 2 & 3<br>EXEMPTED WORKS IN EARLY                                                           | Mary Anne McGirr 10946   REVISIONS BY                                                                                                                                                                                                                                             |
|           | WOR           | RKS, SUBJECT TO SSD APPROVAL                                                                            | A         15/05/2020         ISSUE FOR TENDER         PA           B         15/06/2020         ISSUE FOR TENDER ADDENDUM         PA                                                                                                                                              |
| Hx        |               | OF SCOPE                                                                                                | C 07/08/2020 ISSUE FOR INFORMATION PA                                                                                                                                                                                                                                             |
|           | WINE          | DOWS TO BE REMOVED & OPENING                                                                            |                                                                                                                                                                                                                                                                                   |
|           | ZON           | E BOUNDARIES — — —                                                                                      |                                                                                                                                                                                                                                                                                   |
|           | FFL:<br>EFL:  | EXISTING FLOOR LEVEL                                                                                    |                                                                                                                                                                                                                                                                                   |
|           | FCL:<br>ECL:  |                                                                                                         |                                                                                                                                                                                                                                                                                   |
|           | NOTI          | <u>ES:</u>                                                                                              |                                                                                                                                                                                                                                                                                   |
|           |               | WINGS ARE TO BE READ IN CONJUNCTION WITH FOLLOWING:                                                     |                                                                                                                                                                                                                                                                                   |
|           | •             | GENERAL ARRANGEMENT PLANS 2300 SERIES                                                                   |                                                                                                                                                                                                                                                                                   |
|           | •             | SETOUT PLANS - 2600 SERIES<br>FINISHES PLANS & SCHEDULES - 2700 SERIES                                  |                                                                                                                                                                                                                                                                                   |
| EFL 6     | <u>• </u> .48 | WET AREA DETAILS 5600 SERIES (FOR FLOOR<br>PENETRATIONS AND SETDOWN)                                    |                                                                                                                                                                                                                                                                                   |
|           | •             | URBIS - 'SCHEDULE OF SIGNIFICANT ELEMENTS'                                                              |                                                                                                                                                                                                                                                                                   |
| $\square$ | 1.            | REFER TO HAZMAT REPORT FOR ASBESTOS<br>ITEMS TO BE REMOVED IN ACCORDANCE WITH                           |                                                                                                                                                                                                                                                                                   |
|           |               | THE CODE OF PRACTICE FOR THE SAFE USE OF<br>SYNTHETIC MINERAL FIBRES [NOHSC:2006(1990)]                 | KEY PLAN                                                                                                                                                                                                                                                                          |
|           | 2.            | CONTRACTOR TO CHECK ON SITE & NOTIFY<br>PRINCIPLE OF ANY UNFORESEEN STRUCTURAL                          |                                                                                                                                                                                                                                                                                   |
|           |               | OR SERVICE ITEMS EXPOSED DURING DEMOLITION                                                              |                                                                                                                                                                                                                                                                                   |
|           | 3.            | CONTRACTOR TO TAKE CARE DURING<br>DEMOLITION WORK TO ENSURE MINIMAL DAMAGE                              |                                                                                                                                                                                                                                                                                   |
|           |               | TO EXISTING BUILDING FABRIC EXTERNAL<br>WINDOWS & DOORS SHOWN TO BE REMOVED ARE                         |                                                                                                                                                                                                                                                                                   |
|           |               | ASBESTOS AFFECTED & AFTER REMOVAL THE<br>OPENINGS ARE TO BE SECURELY BOARDED UP                         |                                                                                                                                                                                                                                                                                   |
|           | 4             | FOR WEATHER & SECURITY PROTECTION<br>CAP OFF ALL SERVICES AFTER THE REMOVAL OF                          |                                                                                                                                                                                                                                                                                   |
|           |               | PLUMBING FIXTURES, ELECTRICAL CABLING,<br>COMMS INFRASTRUCTURE & FIRE HOSE REELS                        |                                                                                                                                                                                                                                                                                   |
|           | 5.            | AS REQUIRED<br>REMOVE EXISTING CARPET, SKIRTINGS,                                                       |                                                                                                                                                                                                                                                                                   |
|           |               | UNDERLAYS AND PREPARE FLOOR FOR NEW<br>CARPET IN SCHOOL (REFER TO CARPET                                |                                                                                                                                                                                                                                                                                   |
|           | 6.            | MANUFACTURES SPECIFICATIONS)<br>CAREFULLY REMOVE ALL SOLID TIMBER DOORS                                 |                                                                                                                                                                                                                                                                                   |
|           |               | INCLUDING DOOR TOP FIXED PANEL UNLESS<br>NOTED AND CAREFULLY STORE DOORS AS                             |                                                                                                                                                                                                                                                                                   |
|           |               | NOTED IN URBIS HERATIGE- 'SCHEDULE OF<br>SIGNIFICANT ELEMENTS'.                                         |                                                                                                                                                                                                                                                                                   |
|           | 7.            | REMOVE ALL ASBESTOS CORE FILLED DOORS /<br>FIRE RATED DOORS AND DOOR FRAMES DOORS.                      |                                                                                                                                                                                                                                                                                   |
| -         | 8.            | CAREFULLY REMOVE AND DISPOSE OF GLAZED<br>DOORS AND WINDOWS AS NOTED - MAKE GOOD                        |                                                                                                                                                                                                                                                                                   |
|           | 9.            | WALLS, FLOORS AND CEILINGS.<br>RETAIN EXISTING RECESSED LIGHTS ONLY AS                                  | CONSULTANTS<br>TRAFFIC<br>ENGINEER<br>Ph: (02) 9320 9320                                                                                                                                                                                                                          |
|           |               | NOTED (REFER TO URBIS HERATIGE - 'SCHEDULE<br>OF SIGNIFICANT ELEMENTS') - ALLOW TO MAKE                 | SERVICES<br>ENGINEER ERBAS AND ASSOCIATES<br>Ph: (02) 9437 1022                                                                                                                                                                                                                   |
|           |               | GOOD, CLEAN, RE-WIRE AND RE-GLOBE ANY<br>LIGHTS THAT ARE TO BE RETAINED.                                | FIRE STEPHEN GRUBITS & ASSOC.<br>Ph: (02) 92471444                                                                                                                                                                                                                                |
|           | 10.           | REMOVE ALL STAIR NOSINGS, HANDRAILS & TACTILES MAKE GOOD STAIRS IN PREPARATION                          | CIVIL AND<br>STRUCTURAL BIRZULIS ASSOCIATES<br>Ph: (02) 9555 7230                                                                                                                                                                                                                 |
|           |               | FOR NEW NOSINGS, HANDRAILS, TACTILES AND CARPET TO MANUFACTURES SPECIFICATIONS.                         | ENGINEER<br>BCA MBC<br>CONSULTANT Pb: (02) 00201520                                                                                                                                                                                                                               |
|           | 11.           | CAREFULLY REMOVE AND STORE ALL SPHERICAL LIGHTS ON ALL LEVELS (REFER TO URBIS -                         | QUANTITY WILDE AND WOOLLARD                                                                                                                                                                                                                                                       |
|           |               | 'SCHEDULE OF SIGNIFICANT ELEMENTS') ALLOW<br>TO MAKE GOOD, CLEAN, RE-WIRE, INSTALL AND                  | SURVEYOR         Ph: (02) 9411 2777           PROJECT         SAVILLS           MANAGER         Ph: (02) 8215 8888                                                                                                                                                                |
|           | 12.           | RE-GLOBE.<br>REMOVE AND STORE ALL CLOCKS ON ALL LEVELS                                                  | ARCHITECT                                                                                                                                                                                                                                                                         |
|           |               | (REFER TO URBIS - 'SCHEDULE OF SIGNIFICANT<br>ELEMENTS') ALLOW TO MAKE GOOD, CLEAN AND                  | DesignInc   Lacoste + Stevenson   bmc2                                                                                                                                                                                                                                            |
|           | 13.           | REINSTALL CLOCKS.<br>RETAIN AND MAKE GOOD, ALL EXISTING TILED &                                         | architects in association                                                                                                                                                                                                                                                         |
|           |               | TIMBER SILLS AROUND WINDOWS AND DOORS,<br>AS NOTED (REFER TO URBIS - 'SCHEDULE OF                       | Designinc Sydney PTY LIMITED ACN 003008820<br>L12 / 77 PACIFIC HWY NORTH SYDNEY NSW 2060 AUSTRALIA                                                                                                                                                                                |
|           | 4.4           | SIGNIFICANT ELEMENTS' & ARCHITECTURAL<br>DWGS FOR DETAILS)                                              | PO BOX 651 NORTH SYDNEY NSW 2059 AUSTRALIA<br>T +612 8905 7100 F +612 8905 7199<br>www.designinc.com.au E sydney@sydney.designinc.com.au                                                                                                                                          |
|           | 14.           | NEW PENETRATIONS FOR WET AREAS INCLUDING<br>WC, SINKS & FLOOR WASTES TO BE                              | Architecture Urban Design Interiors                                                                                                                                                                                                                                               |
|           | 15.           | COORDINATED WITH THE FLOOR FINISHES &<br>SERVICES DRAWINGS.<br>REMOVE ALL EXISTING WALL AND FLOOR TILES | CLIENT                                                                                                                                                                                                                                                                            |
|           | 13.           | INCLUDING CEMENT SCREED TO ALL WET AREAS.<br>MAKE GOOD SUBFLOOR SUFACES IN                              | SCHOOL                                                                                                                                                                                                                                                                            |
| _         |               | PREPARATION FOR NEW FLOOR AND WALL<br>FINISHES. REFER TO FINISHES PLANS FOR                             | INFRASTRUCTURE                                                                                                                                                                                                                                                                    |
|           | 16.           | DETAILS.<br>CAREFULLY REMOVE AND STORE ALL FIXED                                                        | NSW                                                                                                                                                                                                                                                                               |
|           |               | JOINERY UNLESS OTHERWISE NOTED. (REFER TO<br>URBIS - 'SCHEDULE OF SIGNIFICANT ELEMENTS'                 | PROJECT LINDFIELD LEARNING VILLAGE                                                                                                                                                                                                                                                |
| ſ         | 17.           | FOR ITEMS TO BE RETAINED)<br>REMOVE ALL SIGNAGE AND MAKE GOOD                                           | 100 ETON RD, LINDFIELD NSW 2070                                                                                                                                                                                                                                                   |
|           |               | SURFACES.<br>REMOVE AND CAP - OFF ALL REDUNDANT                                                         |                                                                                                                                                                                                                                                                                   |
|           |               | SERVICES INCLUDING, LIGHT FICTURES,<br>SENSORS, ILUMINATED SIGNAGE, LIGHT                               |                                                                                                                                                                                                                                                                                   |
|           |               | SWITCHES, GPO'S, PHONES, SPEAKERS, PA<br>SYSTEMS, CAMERAS. CABLE TRAYS BOXES AND                        | STAGE 2 - EXISTING &                                                                                                                                                                                                                                                              |
|           |               | CONDUITS, MECHANICAL DUCTS, SECURITY<br>SYSTEMS INCLUDING KEYPADS, CARD SWIPES,                         | DEMOLITION PLAN - LEVEL                                                                                                                                                                                                                                                           |
|           | 19.           | SENSORS AND MAKE GOOD SUFACES.<br>REMOVE ALL WINDOW BLINDS AND BLIND                                    | 4 - ZONE J - EARLY                                                                                                                                                                                                                                                                |
| 7         |               | PELMETS AND MAKE GOOD SURFACE<br>INPREPARATION FOR NEW BLINDS. (REFER TO                                | WORKS<br>DRAWN BY HC, NT, TG                                                                                                                                                                                                                                                      |
|           | 20.           | FINISHES PLANS FOR DETAILS).<br>ALLOW TO REMOVE AND REPLACE DAMAGED                                     | SCALES As indicated @ A1                                                                                                                                                                                                                                                          |
|           |               | OURDOOR TERRACE TILES TO AFECTED AREAS.<br>REFER TO WATERPROOFING CONSULTANTS 'BTS'                     | PLOT DATE 21/04/2017                                                                                                                                                                                                                                                              |
|           |               | REPORT FOR SCOPE OF WORKS TO TERRACE<br>AND ROOF AREAS.                                                 | PROJECT №.         P19-006         REVISIO           DRAWING №         AR 2 2104 I         C                                                                                                                                                                                      |
|           |               | ALL WORKS TO EXTERNAL AREAS INCLUDING                                                                   | DRAWING N . AN-2-2 1043<br>DRAWING STATUS REVIEWED BY SIGNATURE DATE                                                                                                                                                                                                              |
|           |               |                                                                                                         |                                                                                                                                                                                                                                                                                   |
|           | WALL          | TO FINAL SSD PLANNING APROVALS.                                                                         | FOR TENDER         RG           QUALITY CERTIFIED         Completion of the Drawing Status is evidence the design has been verified conforming to the requirements of the Project M.S. Plan. Initialling the                                                                      |