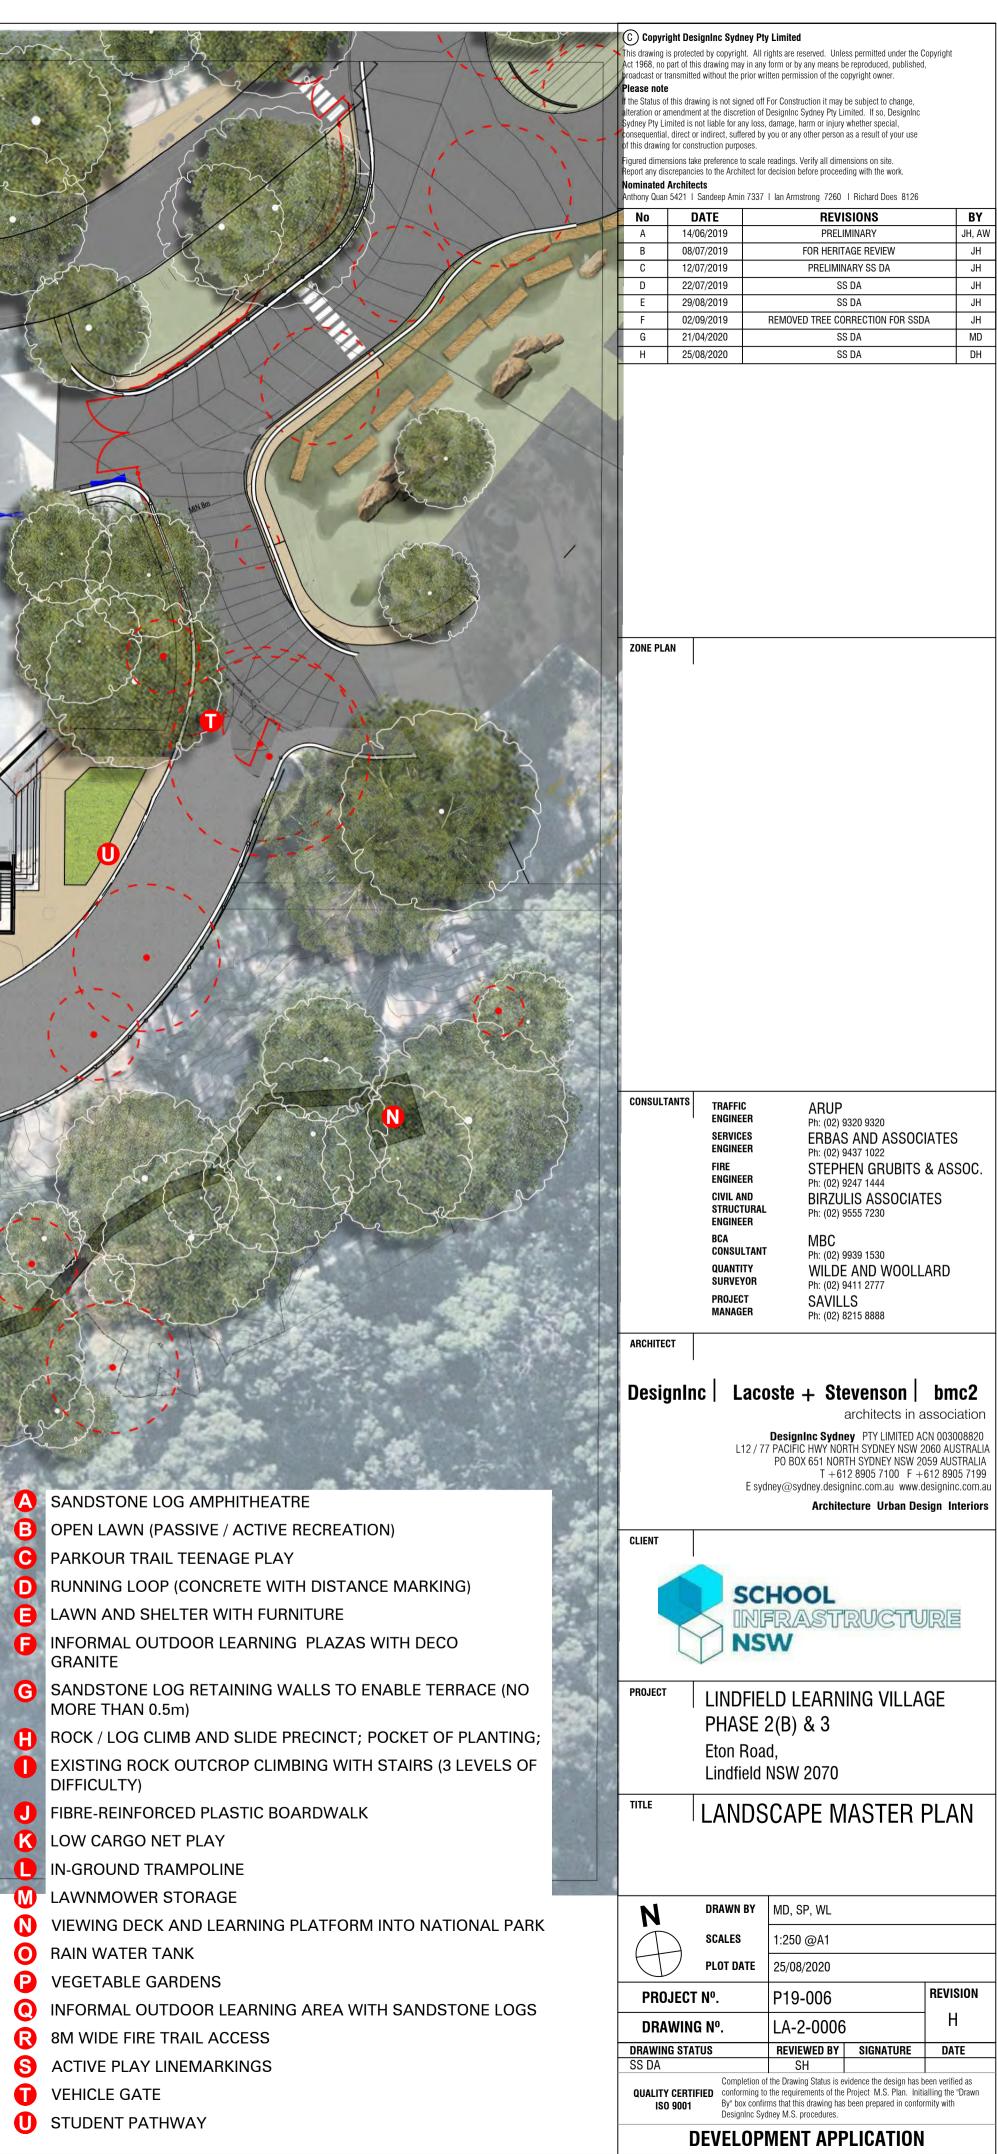

MULCH

PLANTING TO BE IN ACCORDANCE WITH BUSHFIRE PROVISIONS OF BAL-FZ (3-4 PLANTS PER AREA)

# NATIVE TURF

- SANDSTONE LOG EXISTING ROCK OUTCROP
- MANAGED LAND TREES TO BE REMOVED,
- REFER ARBORIST REPORT
- LIGHT LOCATIONS VEGETATED SWALE
- BIORETETION BASIN
- EXISTING TREES TO BE RETAINED
- PROPOSED TREES

B OPEN LAWN (PASSIVE / ACTIVE RECREATION) O PARKOUR TRAIL TEENAGE PLAY **D** RUNNING LOOP (CONCRETE WITH DISTANCE MARKING) **E** LAWN AND SHELTER WITH FURNITURE **INFORMAL OUTDOOR LEARNING PLAZAS WITH DECO** GRANITE MORE THAN 0.5m) DIFFICULTY) **I** FIBRE-REINFORCED PLASTIC BOARDWALK LOW CARGO NET PLAY IN-GROUND TRAMPOLINE M LAWNMOWER STORAGE O RAIN WATER TANK P VEGETABLE GARDENS

- **R** 8M WIDE FIRE TRAIL ACCESS
- S ACTIVE PLAY LINEMARKINGS
- **VEHICLE GATE**
- U STUDENT PATHWAY





BY

JH

JH

MD

JH, AW



BUSHFIRE CONSULTANT ADVICE AND TO THE LOCATIONS AS SHOWN.



| f this drawin<br>igured dime | and of munebl. Suffered                                                                                                                                                     | off For Construction it may be subject to char<br>of DesignInc Sydney Pty Limited. If so, Desi<br>oss, damage, harm or injury whether special,<br>I by you or any other person as a result of your                                                    | gnInc                                                                                                                   |
|------------------------------|------------------------------------------------------------------------------------------------------