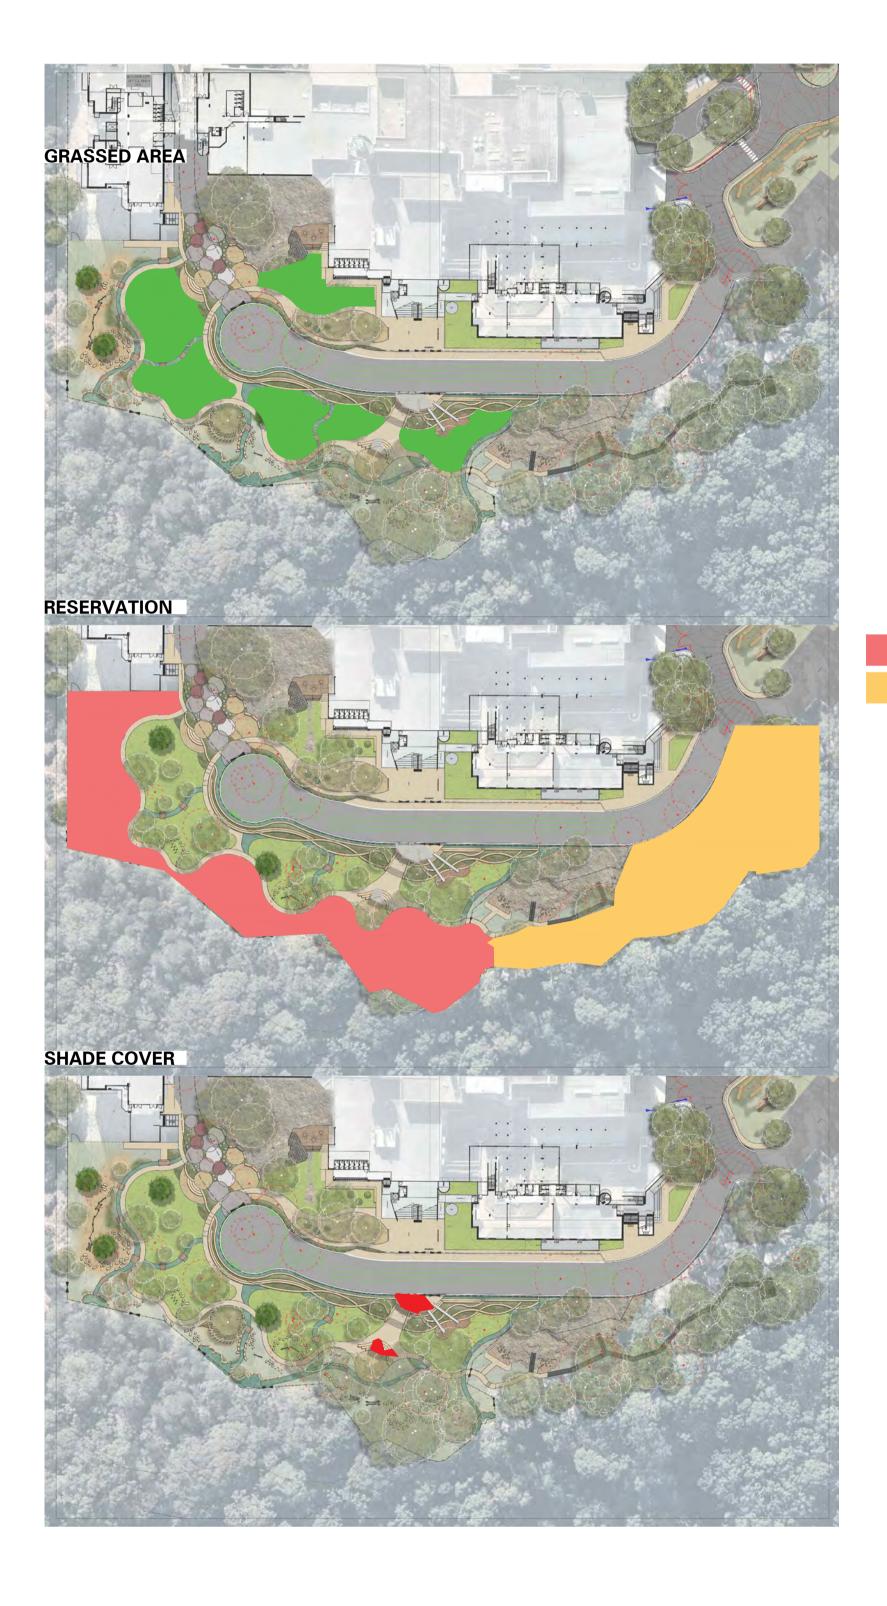

|
| SUALE BAK - 1:300 m                               | DEVELO                                                                                      | PMENT APPLICATION                                                                                                                         |



# 

ENTRY AUEEL. CIRCULATION AREA USES

Planning, Industry & Environment

Issued under the Environmental Planning and Assessment Act 1979 Approved Application no: SSD-8114 Signed:

Granted on: 12 November 2020 Sheet no: **19 out of 42** 

ACCESSIBLE ENTRANCE

LANDSCAPE ENTRANCE

CONTROLLED PLAY AREA ENTRANCE

GATES TO LOOP ROAD

••••• ACCESSIBLE FOOTPATH - PRIMARY CIRCULATION - SECONDARY CIRCULATION — — FIRE TRAIL

> PASSIVE ACTIVE



|      | C Copyright DesignInc Sydney Pty Limited<br>This drawing is protected by copyright. All rights are reserved. Unless permitted under the Copyright<br>Act 1968, no part of this drawing may in any form or by any means be reproduced, published,<br>broadcast or transmitted without the prior written permission of the copyright owner. |                                                                                                      |                                                                                                                   |                                                           |                                   |  |  |  |
|------|-----------------------------------------------------------------------------------------------------------------------------