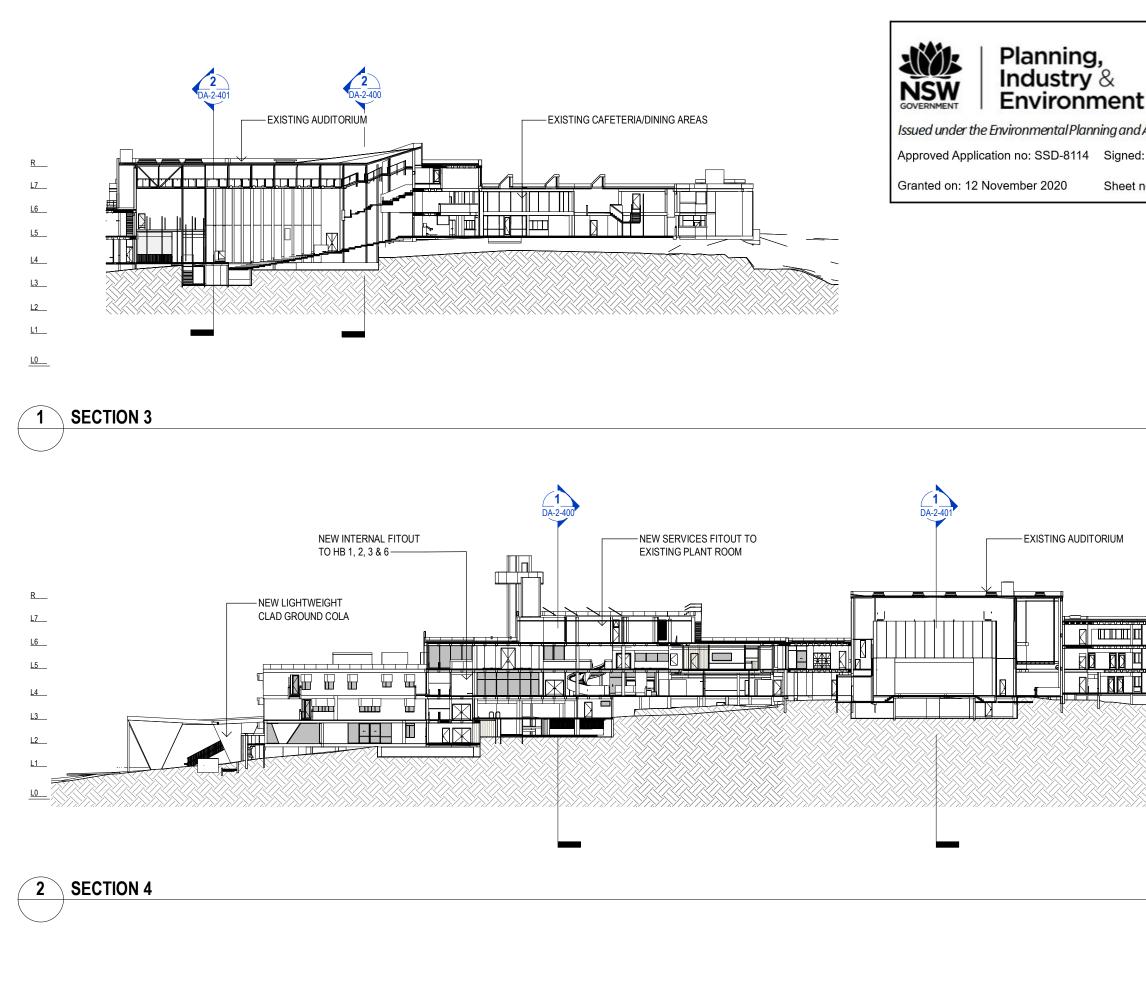

|           |               | MOLITION LEGEND:<br>AGE 2 WORKS                                                                         | C Copyright DesignInc Sydney Pty Limited<br>This drawing is protected by copyright. All rights are reserved. Unless permitted under the<br>Copyright Act 1968, no part of this drawing may in any form or by any means be reproduced,                                             |
|-----------|---------------|---------------------------------------------------------------------------------------------------------|-----------------------------------------------------------------------------------------------------------------------------------------------------------------------------------------------------------------------------------------------------------------------------------|
| ESE       | BOU           | NDARY LINE                                                                                              | published, broadcast or transmitted without the prior written permission of the copyright owner.<br><b>Please note</b><br>If the Status of this drawing is not signed off For Construction it may be subject to change, alteration                                                |
| 19        |               | TING COLUMN TO REMAIN                                                                                   | or amendment at the discretion of Designicular for Constitution in this be subject to Sydney Pty<br>Limited is not liable for any loss, damage, harm or injury whether special, consequential, direct or<br>indirect, suffered by you or any other person as a result of your use |
|           |               | TING WALLS TO BE                                                                                        | of this drawing for construction purposes.<br>Figured dimensions take preference to scale readings. Verify all dimensions on site.                                                                                                                                                |
|           |               | TING FLOORING FINISH TO BE                                                                              | Report any discrepancies to the Architect for decision before proceeding with the work. Nominated Architects Sandeep Amin 7337   lan Armstrong 7260   Richard Does 8126 Cathryn Drew-Bredin 7269                                                                                  |
|           | REM           | OVED - STAGE 2 & 3<br>EXEMPTED WORKS IN EARLY                                                           | Mary Anne McGirr 10946   REVISIONS BY                                                                                                                                                                                                                                             |
|           | WOR           | RKS, SUBJECT TO SSD APPROVAL                                                                            | A         15/05/2020         ISSUE FOR TENDER         PA           B         15/06/2020         ISSUE FOR TENDER ADDENDUM         PA                                                                                                                                              |
| Hx        |               | OF SCOPE                                                                                                | C 07/08/2020 ISSUE FOR INFORMATION PA                                                                                                                                                                                                                                             |
|           | WINE          | DOWS TO BE REMOVED & OPENING                                                                            |                                                                                                                                                                                                                                                                                   |
|           | ZON           | E BOUNDARIES — — —                                                                                      |                                                                                                                                                                                                                                                                                   |
|           | FFL:<br>EFL:  | EXISTING FLOOR LEVEL                                                                                    |                                                                                                                                                                                                                                                                                   |
|           | FCL:<br>ECL:  |                                                                                                         |                                                                                                                                                                                                                                                                                   |
|           | NOTI          | <u>ES:</u>                                                                                              |                                                                                                                                                                                                                                                                                   |
|           |               | WINGS ARE TO BE READ IN CONJUNCTION WITH FOLLOWING:                                                     |                                                                                                                                                                                                                                                                                   |
|           | •             | GENERAL ARRANGEMENT PLANS 2300 SERIES                                                                   |                                                                                                                                                                                                                                                                                   |
|           | •             | SETOUT PLANS - 2600 SERIES<br>FINISHES PLANS & SCHEDULES - 2700 SERIES                                  |                                                                                                                                                                                                                                                                                   |
| EFL 6     | <u>• </u> .48 | WET AREA DETAILS 5600 SERIES (FOR FLOOR<br>PENETRATIONS AND SETDOWN)                                    |                                                                                                                                                                                                                                                                                   |
|           | •             | URBIS - 'SCHEDULE OF SIGNIFICANT ELEMENTS'                                                              |                                                                                                                                                                                                                                                                                   |
| $\square$ | 1.            | REFER TO HAZMAT REPORT FOR ASBESTOS<br>ITEMS TO BE REMOVED IN ACCORDANCE WITH                           |                                                                                                                                                                                                                                                                                   |
|           |               | THE CODE OF PRACTICE FOR THE SAFE USE OF<br>SYNTHETIC MINERAL FIBRES [NOHSC:2006(1990)]                 | KEY PLAN                                                                                                                                                                                                                                                                          |
|           | 2.            | CONTRACTOR TO CHECK ON SITE & NOTIFY<br>PRINCIPLE OF ANY UNFORESEEN STRUCTURAL                          |                                                                                                                                                                                                                                                                                   |
|           |               | OR SERVICE ITEMS EXPOSED DURING DEMOLITION                                                              |                                                                                                                                                                                                                                                                                   |
|           | 3.            | CONTRACTOR TO TAKE CARE DURING<br>DEMOLITION WORK TO ENSURE MINIMAL DAMAGE                              |                                                                                                                                                                                                                                                                                   |
|           |               | TO EXISTING BUILDING FABRIC EXTERNAL<br>WINDOWS & DOORS SHOWN TO BE REMOVED ARE                         |                                                                                                                                                                                                                                                                                   |
|           |               | ASBESTOS AFFECTED & AFTER REMOVAL THE<br>OPENINGS ARE TO BE SECURELY BOARDED UP                         |                                                                                                                                                                                                                                                                                   |
|           | 4             | FOR WEATHER & SECURITY PROTECTION<br>CAP OFF ALL SERVICES AFTER THE REMOVAL OF                          |                                                                                                                                                                                                                                                                                   |
|           |               | PLUMBING FIXTURES, ELECTRICAL CABLING,<br>COMMS INFRASTRUCTURE & FIRE HOSE REELS                        |                                                                                                                                                                                                                                                                                   |
|           | 5.            | AS REQUIRED<br>REMOVE EXISTING CARPET, SKIRTINGS,                                                       |                                                                                                                                                                                                                                                                                   |
|           |               | UNDERLAYS AND PREPARE FLOOR FOR NEW<br>CARPET IN SCHOOL (REFER TO CARPET                                |                                                                                                                                                                                                                                                                                   |
|           | 6.            | MANUFACTURES SPECIFICATIONS)<br>CAREFULLY REMOVE ALL SOLID TIMBER DOORS                                 |                                                                                                                                                                                                                                                                                   |
|           |               | INCLUDING DOOR TOP FIXED PANEL UNLESS<br>NOTED AND CAREFULLY STORE DOORS AS                             |                                                                                                                                                                                                                                                                                   |
|           |               | NOTED IN URBIS HERATIGE- 'SCHEDULE OF<br>SIGNIFICANT ELEMENTS'.                                         |                                                                                                                                                                                                                                                                                   |
|           | 7.            | REMOVE ALL ASBESTOS CORE FILLED DOORS /<br>FIRE RATED DOORS AND DOOR FRAMES DOORS.                      |                                                                                                                                                                                                                                                                                   |
| -         | 8.            | CAREFULLY REMOVE AND DISPOSE OF GLAZED<br>DOORS AND WINDOWS AS NOTED - MAKE GOOD                        |                                                                                                                                                                                                                                                                                   |
|           | 9.            | WALLS, FLOORS AND CEILINGS.<br>RETAIN EXISTING RECESSED LIGHTS ONLY AS                                  | CONSULTANTS<br>TRAFFIC<br>ENGINEER<br>Ph: (02) 9320 9320                                                                                                                                                                                                                          |
|           |               | NOTED (REFER TO URBIS HERATIGE - 'SCHEDULE<br>OF SIGNIFICANT ELEMENTS') - ALLOW TO MAKE                 | SERVICES<br>ENGINEER ERBAS AND ASSOCIATES<br>Ph: (02) 9437 1022                                                                                                                                                                                                                   |
|           |               | GOOD, CLEAN, RE-WIRE AND RE-GLOBE ANY<br>LIGHTS THAT ARE TO BE RETAINED.                                | FIRE STEPHEN GRUBITS & ASSOC.<br>Ph: (02) 92471444                                                                                                                                                                                                                                |
|           | 10.           | REMOVE ALL STAIR NOSINGS, HANDRAILS & TACTILES MAKE GOOD STAIRS IN PREPARATION                          | CIVIL AND<br>STRUCTURAL BIRZULIS ASSOCIATES<br>Ph: (02) 9555 7230                                                                                                                                                                                                                 |
|           |               | FOR NEW NOSINGS, HANDRAILS, TACTILES AND CARPET TO MANUFACTURES SPECIFICATIONS.                         | ENGINEER<br>BCA MBC<br>CONSULTANT Pb: (02) 00201520                                                                                                                                                                                                                               |
|           | 11.           | CAREFULLY REMOVE AND STORE ALL SPHERICAL LIGHTS ON ALL LEVELS (REFER TO URBIS -                         | QUANTITY WILDE AND WOOLLARD                                                                                                                                                                                                                                                       |
|           |               | 'SCHEDULE OF SIGNIFICANT ELEMENTS') ALLOW<br>TO MAKE GOOD, CLEAN, RE-WIRE, INSTALL AND                  | SURVEYOR         Ph: (02) 9411 2777           PROJECT         SAVILLS           MANAGER         Ph: (02) 8215 8888                                                                                                                                                                |
|           | 12.           | RE-GLOBE.<br>REMOVE AND STORE ALL CLOCKS ON ALL LEVELS                                                  | ARCHITECT                                                                                                                                                                                                                                                                         |
|           |               | (REFER TO URBIS - 'SCHEDULE OF SIGNIFICANT<br>ELEMENTS') ALLOW TO MAKE GOOD, CLEAN AND                  | DesignInc   Lacoste + Stevenson   bmc2                                                                                                                                                                                                                                            |
|           | 13.           | REINSTALL CLOCKS.<br>RETAIN AND MAKE GOOD, ALL EXISTING TILED &                                         | architects in association                                                                                                                                                                                                                                                         |
|           |               | TIMBER SILLS AROUND WINDOWS AND DOORS,<br>AS NOTED (REFER TO URBIS - 'SCHEDULE OF                       | Designinc Sydney PTY LIMITED ACN 003008820<br>L12 / 77 PACIFIC HWY NORTH SYDNEY NSW 2060 AUSTRALIA                                                                                                                                                                                |
|           | 4.4           | SIGNIFICANT ELEMENTS' & ARCHITECTURAL<br>DWGS FOR DETAILS)                                              | PO BOX 651 NORTH SYDNEY NSW 2059 AUSTRALIA<br>T +612 8905 7100 F +612 8905 7199<br>www.designinc.com.au E sydney@sydney.designinc.com.au                                                                                                                                          |
|           | 14.           | NEW PENETRATIONS FOR WET AREAS INCLUDING<br>WC, SINKS & FLOOR WASTES TO BE                              | Architecture Urban Design Interiors                                                                                                                                                                                                                                               |
|           | 15.           | COORDINATED WITH THE FLOOR FINISHES &<br>SERVICES DRAWINGS.<br>REMOVE ALL EXISTING WALL AND FLOOR TILES | CLIENT                                                                                                                                                                                                                                                                            |
|           | 13.           | INCLUDING CEMENT SCREED TO ALL WET AREAS.<br>MAKE GOOD SUBFLOOR SUFACES IN                              | SCHOOL                                                                                                                                                                                                                                                                            |
| _         |               | PREPARATION FOR NEW FLOOR AND WALL<br>FINISHES. REFER TO FINISHES PLANS FOR                             | INFRASTRUCTURE                                                                                                                                                                                                                                                                    |
|           | 16.           | DETAILS.<br>CAREFULLY REMOVE AND STORE ALL FIXED                                                        | NSW                                                                                                                                                                                                                                                                               |
|           |               | JOINERY UNLESS OTHERWISE NOTED. (REFER TO<br>URBIS - 'SCHEDULE OF SIGNIFICANT ELEMENTS'                 | PROJECT LINDFIELD LEARNING VILLAGE                                                                                                                                                                                                                                                |
| ſ         | 17.           | FOR ITEMS TO BE RETAINED)<br>REMOVE ALL SIGNAGE AND MAKE GOOD                                           | 100 ETON RD, LINDFIELD NSW 2070                                                                                                                                                                                                                                                   |
|           |               | SURFACES.<br>REMOVE AND CAP - OFF ALL REDUNDANT                                                         |                                                                                                                                                                                                                                                                                   |
|           |               | SERVICES INCLUDING, LIGHT FICTURES,<br>SENSORS, ILUMINATED SIGNAGE, LIGHT                               |                                                                                                                                                                                                                                                                                   |
|           |               | SWITCHES, GPO'S, PHONES, SPEAKERS, PA<br>SYSTEMS, CAMERAS. CABLE TRAYS BOXES AND                        | STAGE 2 - EXISTING &                                                                                                                                                                                                                                                              |
|           |               | CONDUITS, MECHANICAL DUCTS, SECURITY<br>SYSTEMS INCLUDING KEYPADS, CARD SWIPES,                         | DEMOLITION PLAN - LEVEL                                                                                                                                                                                                                                                           |
|           | 19.           | SENSORS AND MAKE GOOD SUFACES.<br>REMOVE ALL WINDOW BLINDS AND BLIND                                    | 4 - ZONE J - EARLY                                                                                                                                                                                                                                                                |
| 7         |               | PELMETS AND MAKE GOOD SURFACE<br>INPREPARATION FOR NEW BLINDS. (REFER TO                                | WORKS<br>DRAWN BY HC, NT, TG                                                                                                                                                                                                                                                      |
|           | 20.           | FINISHES PLANS FOR DETAILS).<br>ALLOW TO REMOVE AND REPLACE DAMAGED                                     | SCALES As indicated @ A1                                                                                                                                                                                                                                                          |
|           |               | OURDOOR TERRACE TILES TO AFECTED AREAS.<br>REFER TO WATERPROOFING CONSULTANTS 'BTS'                     | PLOT DATE 21/04/2017                                                                                                                                                                                                                                                              |
|           |               | REPORT FOR SCOPE OF WORKS TO TERRACE<br>AND ROOF AREAS.                                                 | PROJECT №.         P19-006         REVISIO           DRAWING №         AR 2 2104 I         C                                                                                                                                                                                      |
|           |               | ALL WORKS TO EXTERNAL AREAS INCLUDING                                                                   | DRAWING N . AN-2-2 1043<br>DRAWING STATUS REVIEWED BY SIGNATURE DATE                                                                                                                                                                                                              |
|           |               |                                                                                                         |                                                                                                                                                                                                                                                                                   |
|           | WALL          | TO FINAL SSD PLANNING APROVALS.                                                                         | FOR TENDER         RG           QUALITY CERTIFIED         Completion of the Drawing Status is evidence the design has been verified conforming to the requirements of the Project M.S. Plan. Initialling the                                                                      |