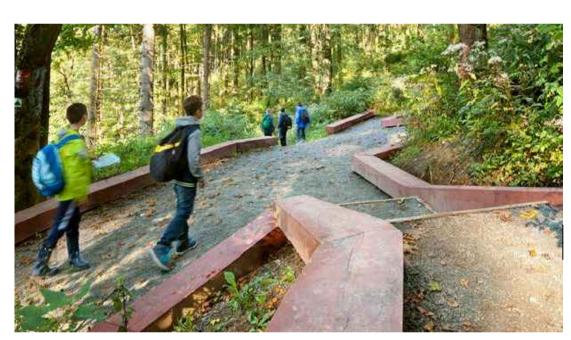

des.

Water runoff from the roadway will be captured in the bio swale immediately adjacent to the road and piped to the lower play space and run through vegetated swales to control ponds on the southern boundary.

The upper threshold area leads down to a coloured concrete plaza space and terraced sandstone amphitheater for informal outdoor learning. The area is bordered by open lawn areas and managed bush character with vegetated WSUD swales dispersing water throughout.

Inclusions are:

- Shelter structures at the upper terraced platform
- Natural coloured concrete plaza and steps.
- Concrete ramps and steps tying in with natural levels and features
- Sandstone log amphitheater for informal learning with crushed
- sandstone flooring
- Parkour trail to the south
- Existing trees retained



STABILISED CRUSHED SANDSTONE 1 2 SHELTERS - REFER LA-2-0014 FOR DETAIL

Planning, Industry & NSW Environment

Issued under the Environmental Planning and Assessment Act 1979 Approved Application no: SSD-8114 Signed: Granted on: 12 November 2020 Sheet no: 26 out of 42



• Lawn terrace with areas of exposed rock and furniture elements



|                                      | amendment at the discret<br>imited is not liable for an