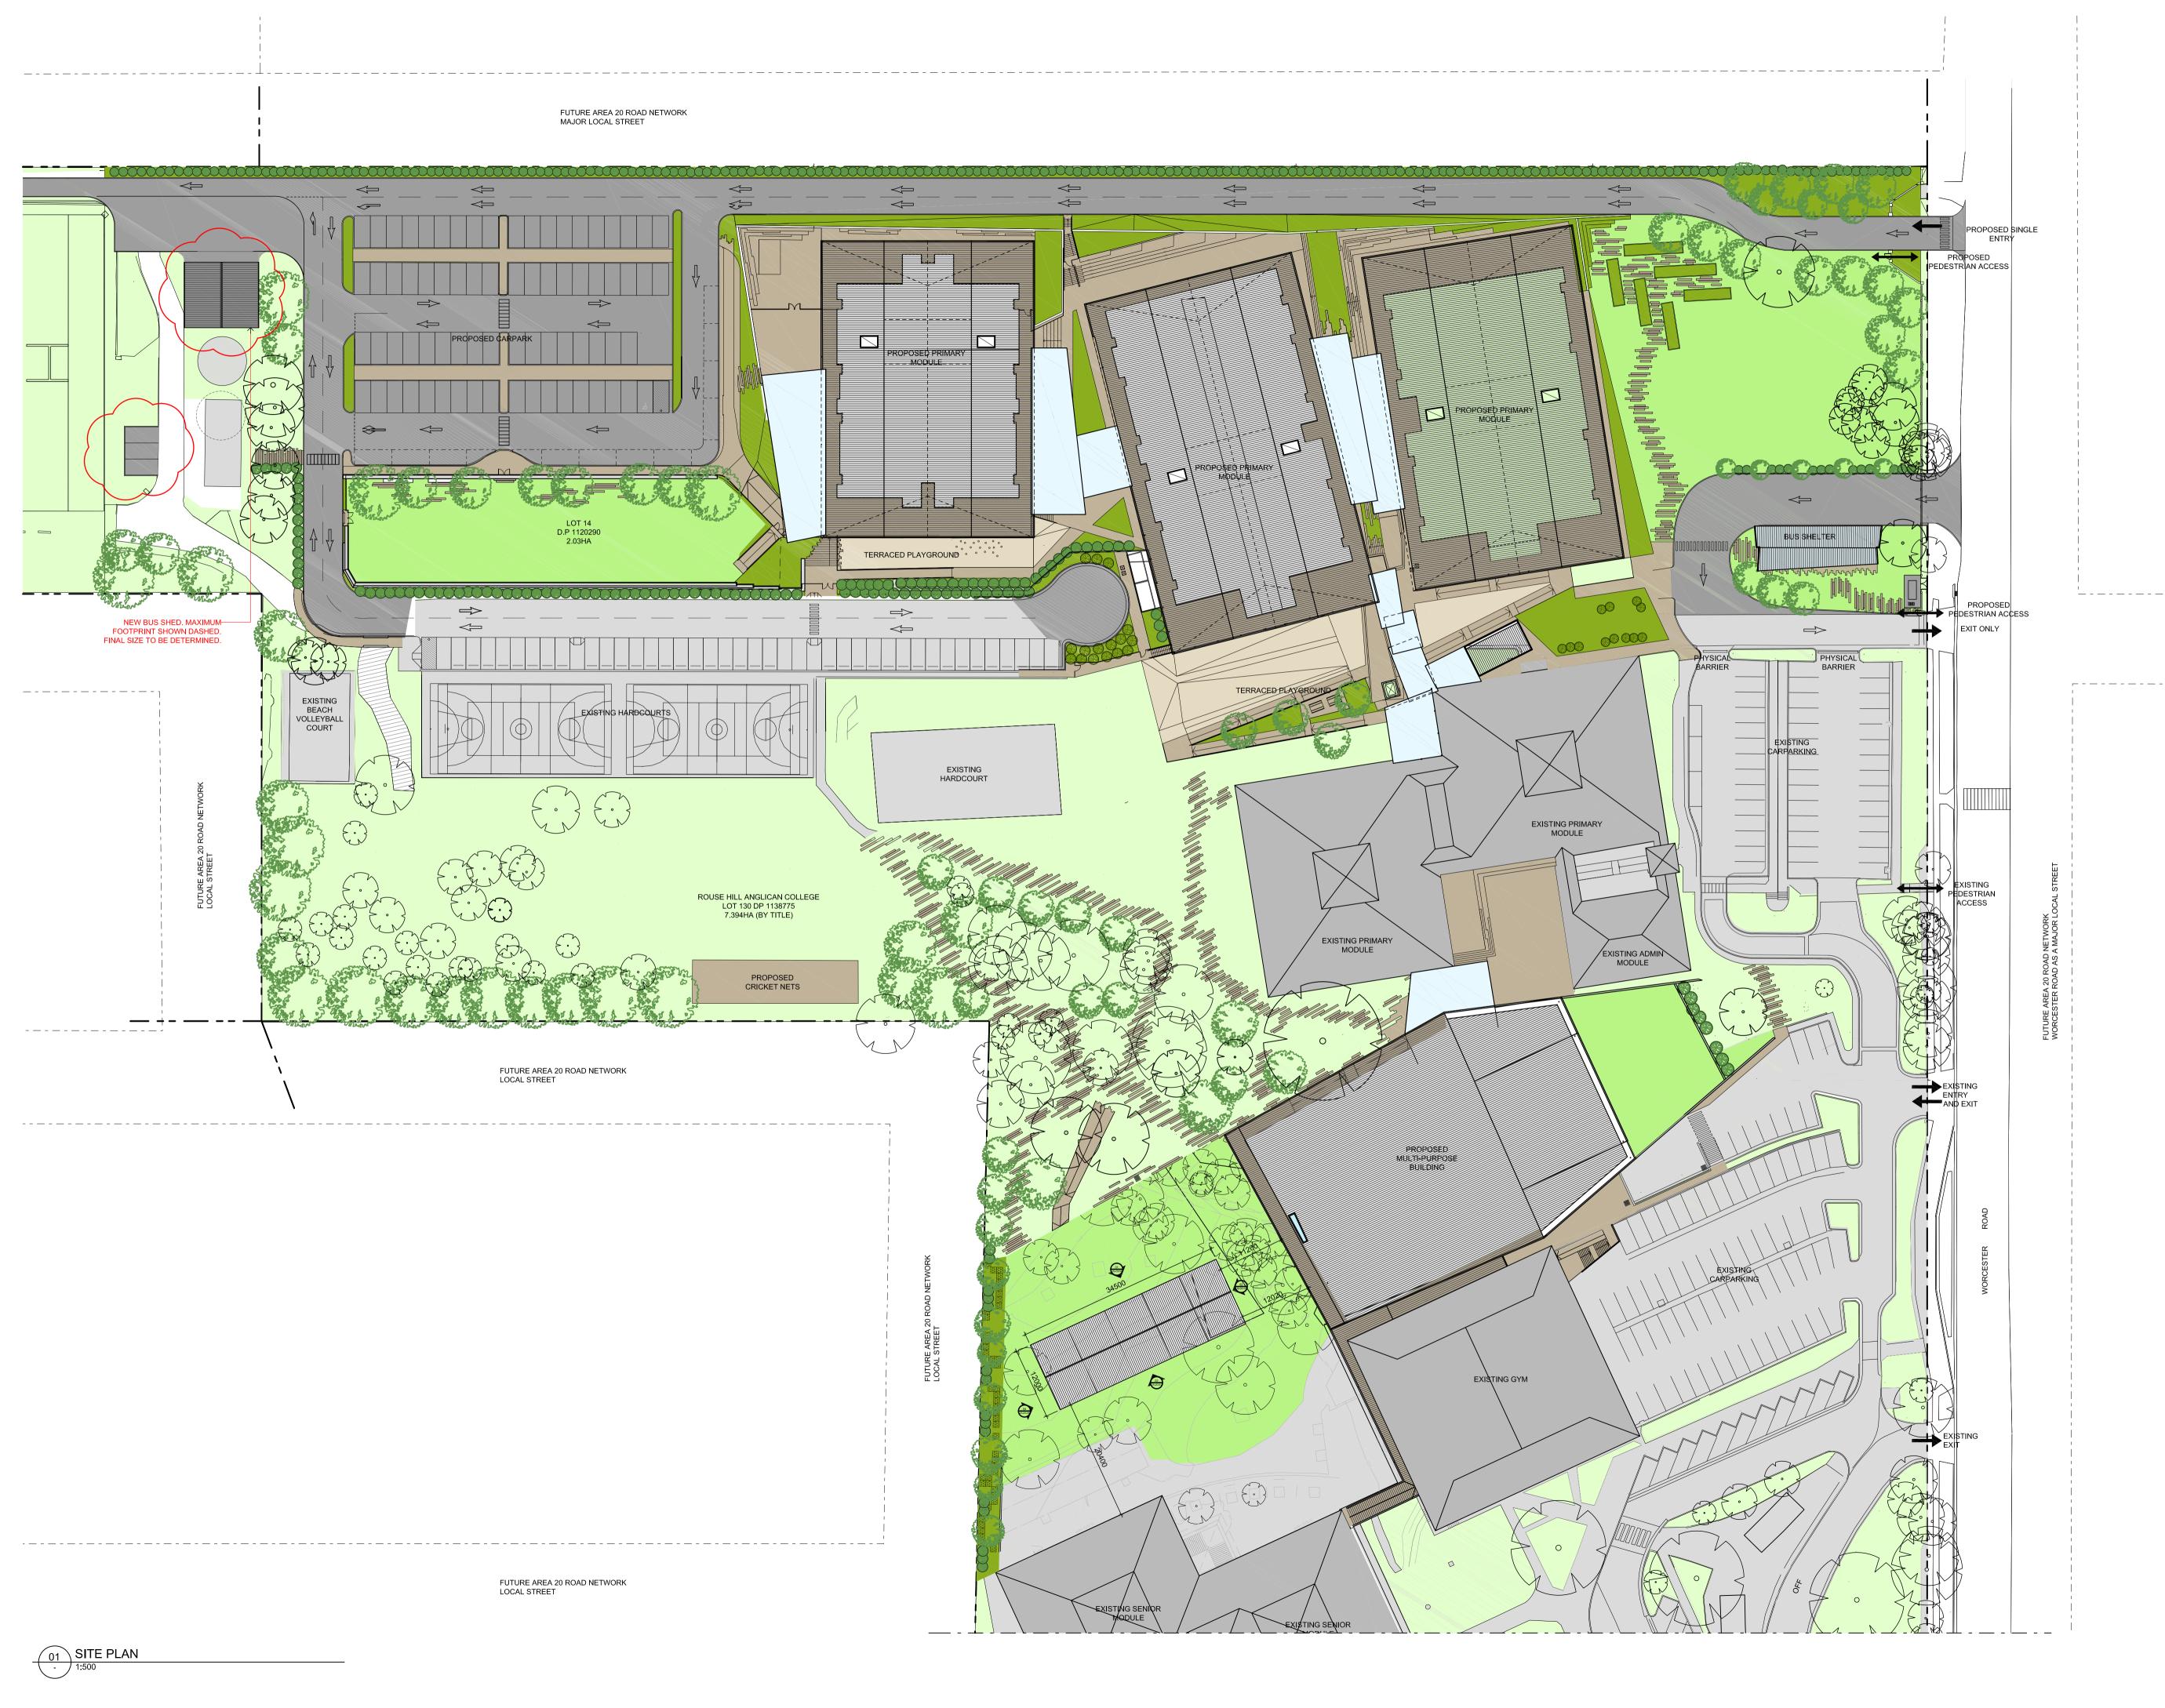

## TERROIR

Project: ROUSE HILL ANGLICAN COLLEGE MASTERPLAN 2016

**Drawing Description:** PROPOSED HUB + JUNIOR SCHOOL **ROOF PLAN** 

Drawn by: KA Checked by: CK Scale:1:500@A1 PROJECT NO: DWG NO: REV NO: 14301 MP-10-01

SSDA

Drawing Status:

GENERAL NOTES

DO NOT SCALE FROM THIS DRAWING

CONFIRM ALL DIMENSIONS AND SETOUTS ON SITE PRIOR TO MANUFACTURE & INSTALLATION

ALL WORK IN ACCORDANCE WITH RELEVANT AUSTRALIAN STANDARDS

TO BE READ IN CONJUNCTION WITH **ENGINEERS DOCUMENTS** 

**EXISTING TURF & SOFT LANDSCAPING ZONES** 

PROPOSED TURF

PROPOSED SOFT LANDSCAPING

PROPOSED SOFTFALL

PROPOSED HARD LANDSCAPING

EXISTING BUILT FORM AND ROADS

EXISTING BUILDINGS

**EXISTING GRAVEL ROAD** 

PROPOSED ROADWAY

METAL DECK ROOFING

POLYCARBONATE ROOFING

LIGHTWEIGHT

GLAZING

**BRICK FACE** 

**BUILT STAGE** 

**EXISTING TREES** 

APPROVED ADDITIONAL TREES

PROPOSED ADDITIONAL TREES

TREES TO BE IDEALLY RETAINED THROUGH

CONSTRUCTION. IN EVENT THAT TREES ARE IMPACTED DUE TO CLOSE PROXIMITY OF NEW WORKS THEY ARE TO BE REPLACED WITH SIMILAR TREES.

ERL: XX.XXX EXISTING SURVEY LEVELS

15.06.2022 SSDA RESUBMISSION MOD 3 27.04.2022 SSDA RESUBMISSION MOD 3 05.02.22 SSDA RESUBMISSION MOD 3 DRAFT

19.01.18 SSDA RESUBMISSION

26.10.18 ADDITIONAL TREES 22.03.18 SSDA RESUBMISSION

25.07.17 SSDA SUBMISSION

Date Description

sydney Level 2, 79 Myrtle St Chippendale 2008 Nominated Architect: Gerard Reinmuth 6629 T 02 9279 2226

> 181 Elizabeth St Hobart 7000

F 02 9279 2227

Nominated Architect: Scott Balmforth 564 T 03 6234 6372 F 03 6231 4939