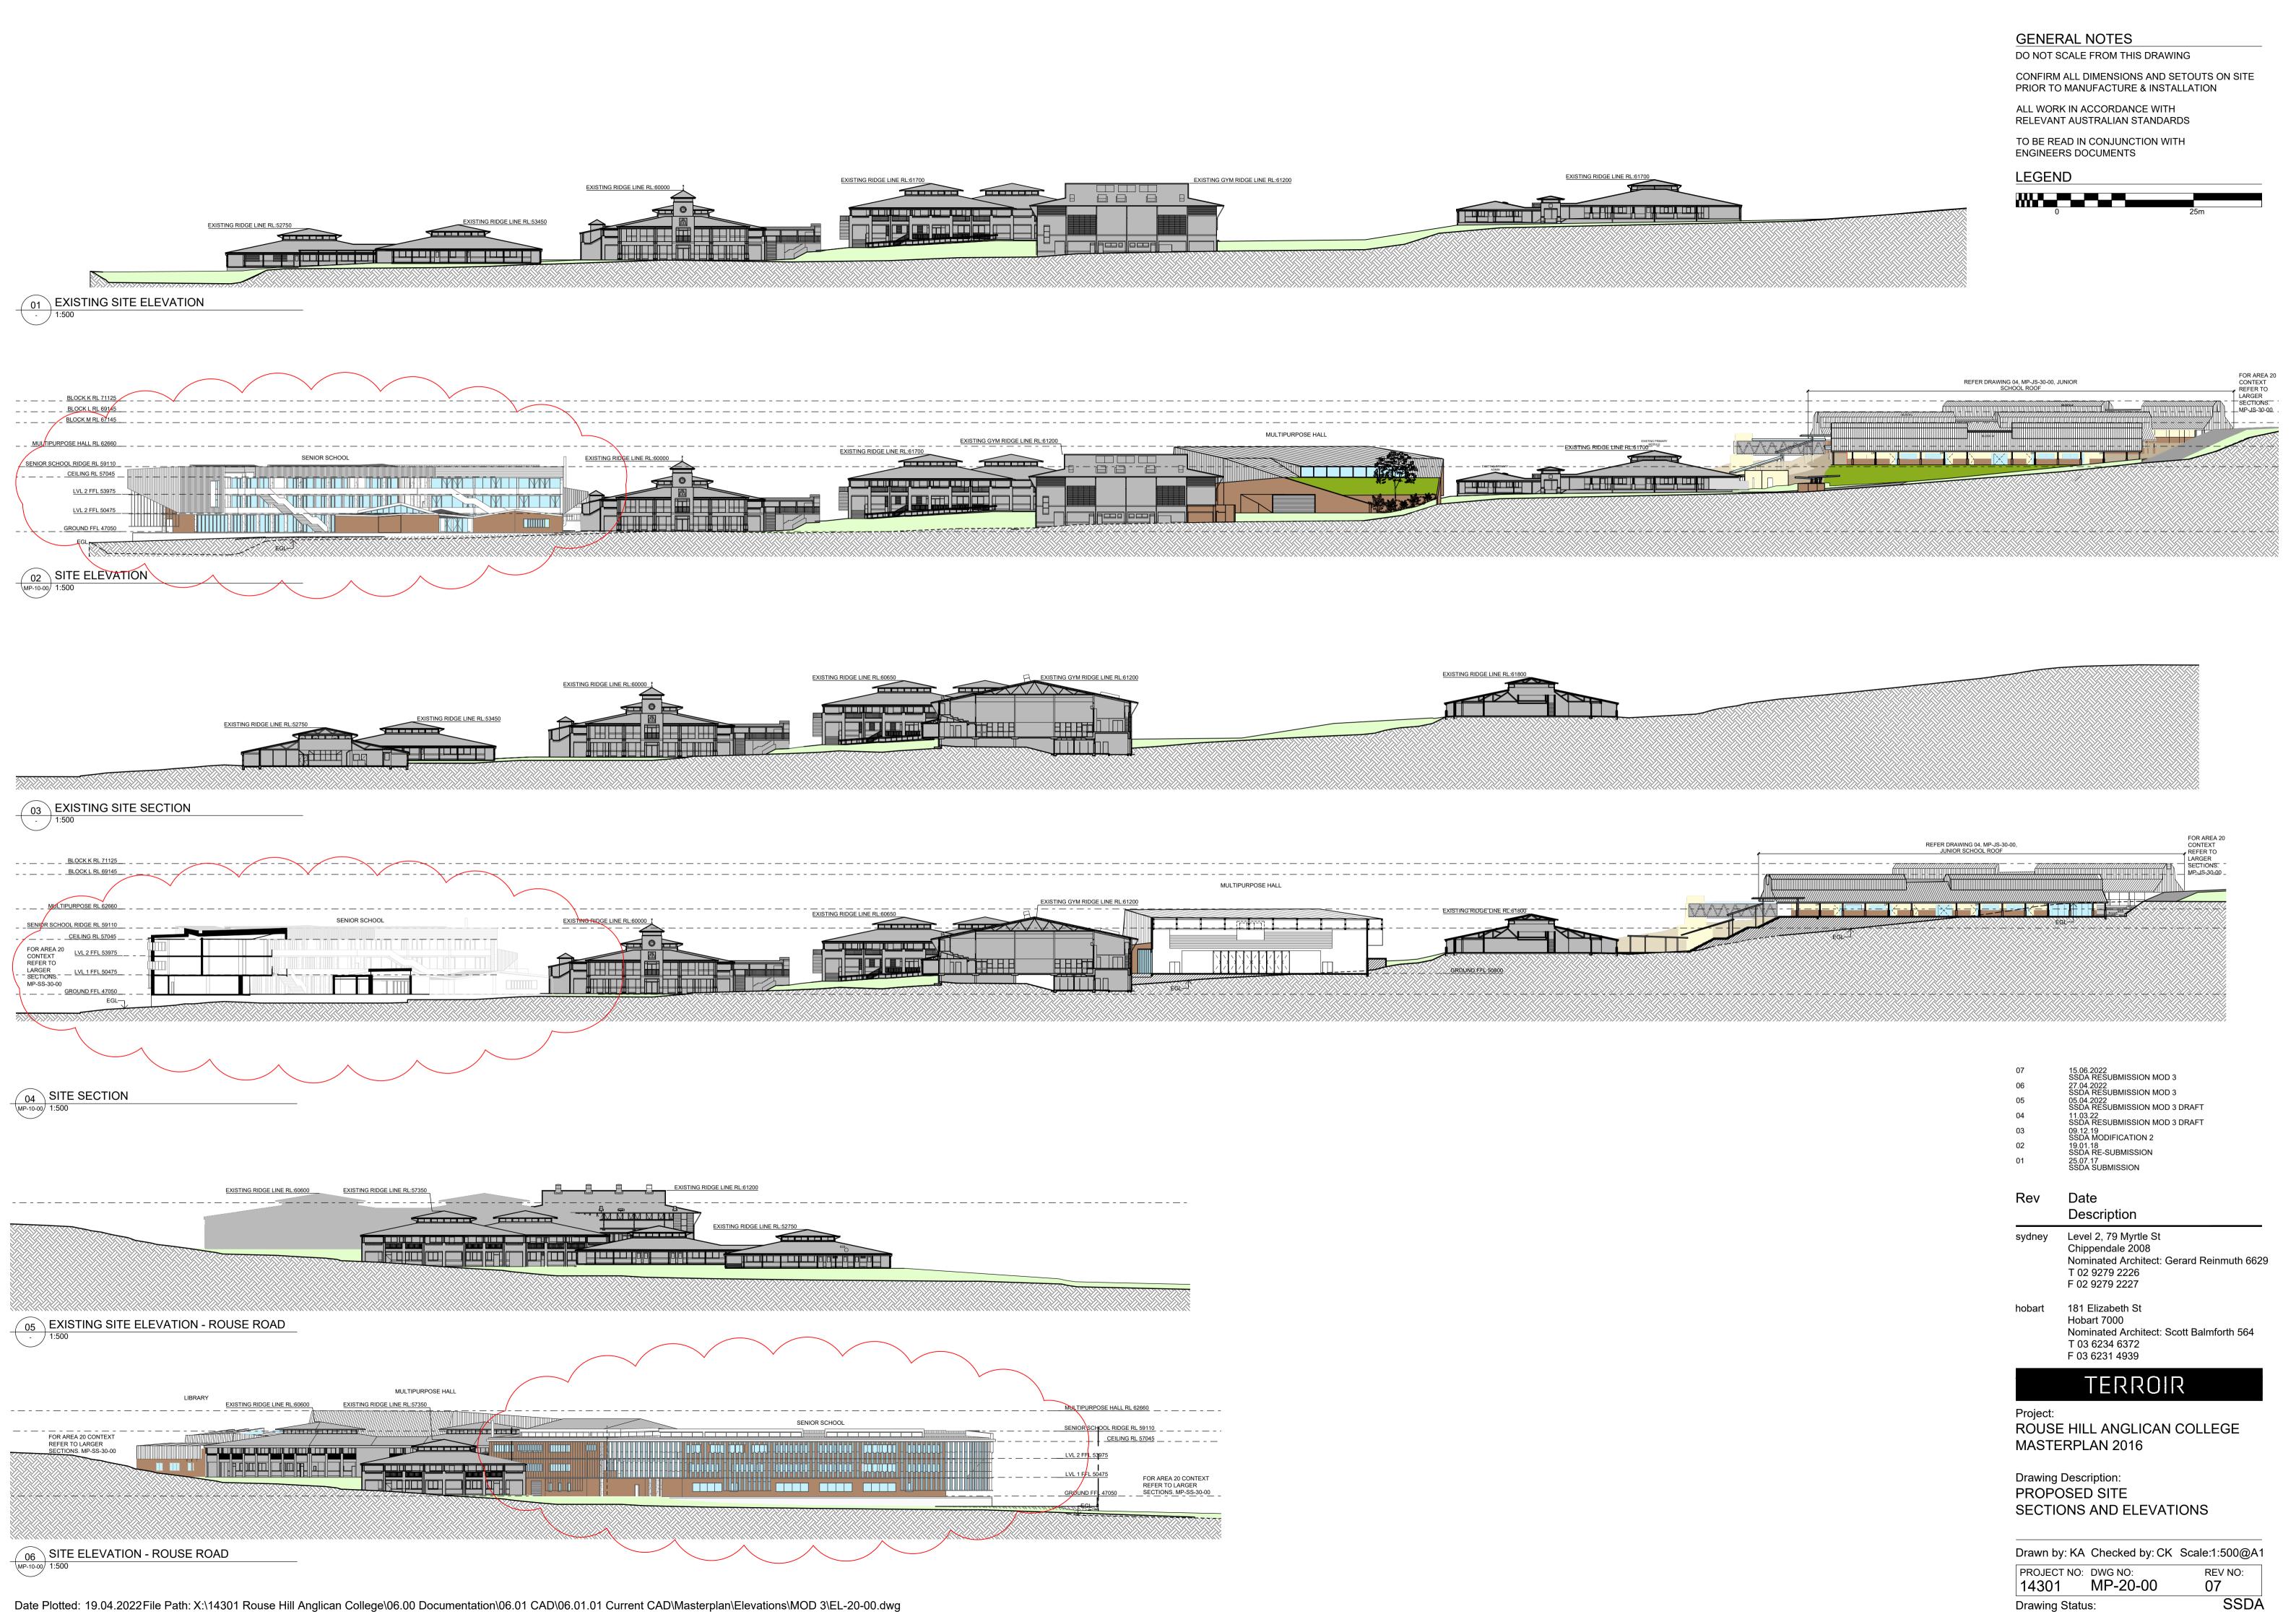

ROUSE HILL ANGLICAN COLLEGE

SENIOR SCHOOL ELEVATIONS

Drawn by: KA Checked by: CK Scale:1:200@A1 PROJECT NO: DWG NO: REV NO: 05 REV NO:

SSDA

**GENERAL NOTES** 

DO NOT SCALE FROM THIS DRAWING

CONFIRM ALL DIMENSIONS AND SETOUTS ON SITE PRIOR TO MANUFACTURE & INSTALLATION

181 Elizabeth St Hobart 7000 hobart

Nominated Architect: Scott Balmforth 564 T 03 6234 6372 F 03 6231 4939

TERROIR

Project

ROUSE HILL ANGLICAN COLLEGE MASTERPLAN 2016

**Drawing Description:** SENIOR SCHOOL SECTIONS

Drawn by: KA Checked by: CK Scale:1:200@A1 PROJECT NO: DWG NO: REV NO: 14301 MP-SS-30-00 06

Drawing Status:

SSDA

GLA GLA WALKWAY LVL 2 FFL 53975 GLA GLA WALKWAY NEW VEHICLE LOADING ZONE LOCAL ROAD EQUIPMENT ROOM VET WORKSHOP 3 COLA 2 FINISHING ROOM WALKWAY GROUND FFL 470 16000 EXISTING TREES CEILING RL 57045 WALKWAY COLA 5 LVL 2 FFL 53975 WALKWAY COLA 4 LVL 1 FFL 50475 WORCESTER ROAD
FUTURE AREA 20 PLAN FUTURE AREA 20 LOCAL ROAD COLA 1 NEW VEHICLE WALKWAY VISUAL ARTS 1 COLA 2 LOADING ZONE 06 SECTION 6 SS-10-01 1:200 @ A1 10.06.2022 SSDA RESUBMISSION MOD 3 27.04.2022 SSDA RESUBMISSION MOD 3 05.04.2022 SSDA RESUBMISSION MOD 3 DRAFT 11.03.22 SSDA RESUBMISSION MOD 3 DRAFT 19.01.18 SSDA RE-SUBMISSION RIDGE RL 59110 Date Description CEILING RL 57045 sydney Level 2, 79 Myrtle St Chippendale 2008 Nominated Architect: Gerard Reinmuth 6629 \_ LVL 2 FFL 53975 T 02 9279 2226 F 02 9279 2227 \_ \_ <u>LVL 1 FFL 50475</u> 181 Elizabeth St Hobart 7000 hobart Nominated Architect: Scott Balmforth 564 T 03 6234 6372 F 03 6231 4939 GROUND FFL 47050 TERROIR Project ROUSE HILL ANGLICAN COLLEGE MASTERPLAN 2016 07 SECTION 7 SS-10-01 1:200 @ A1