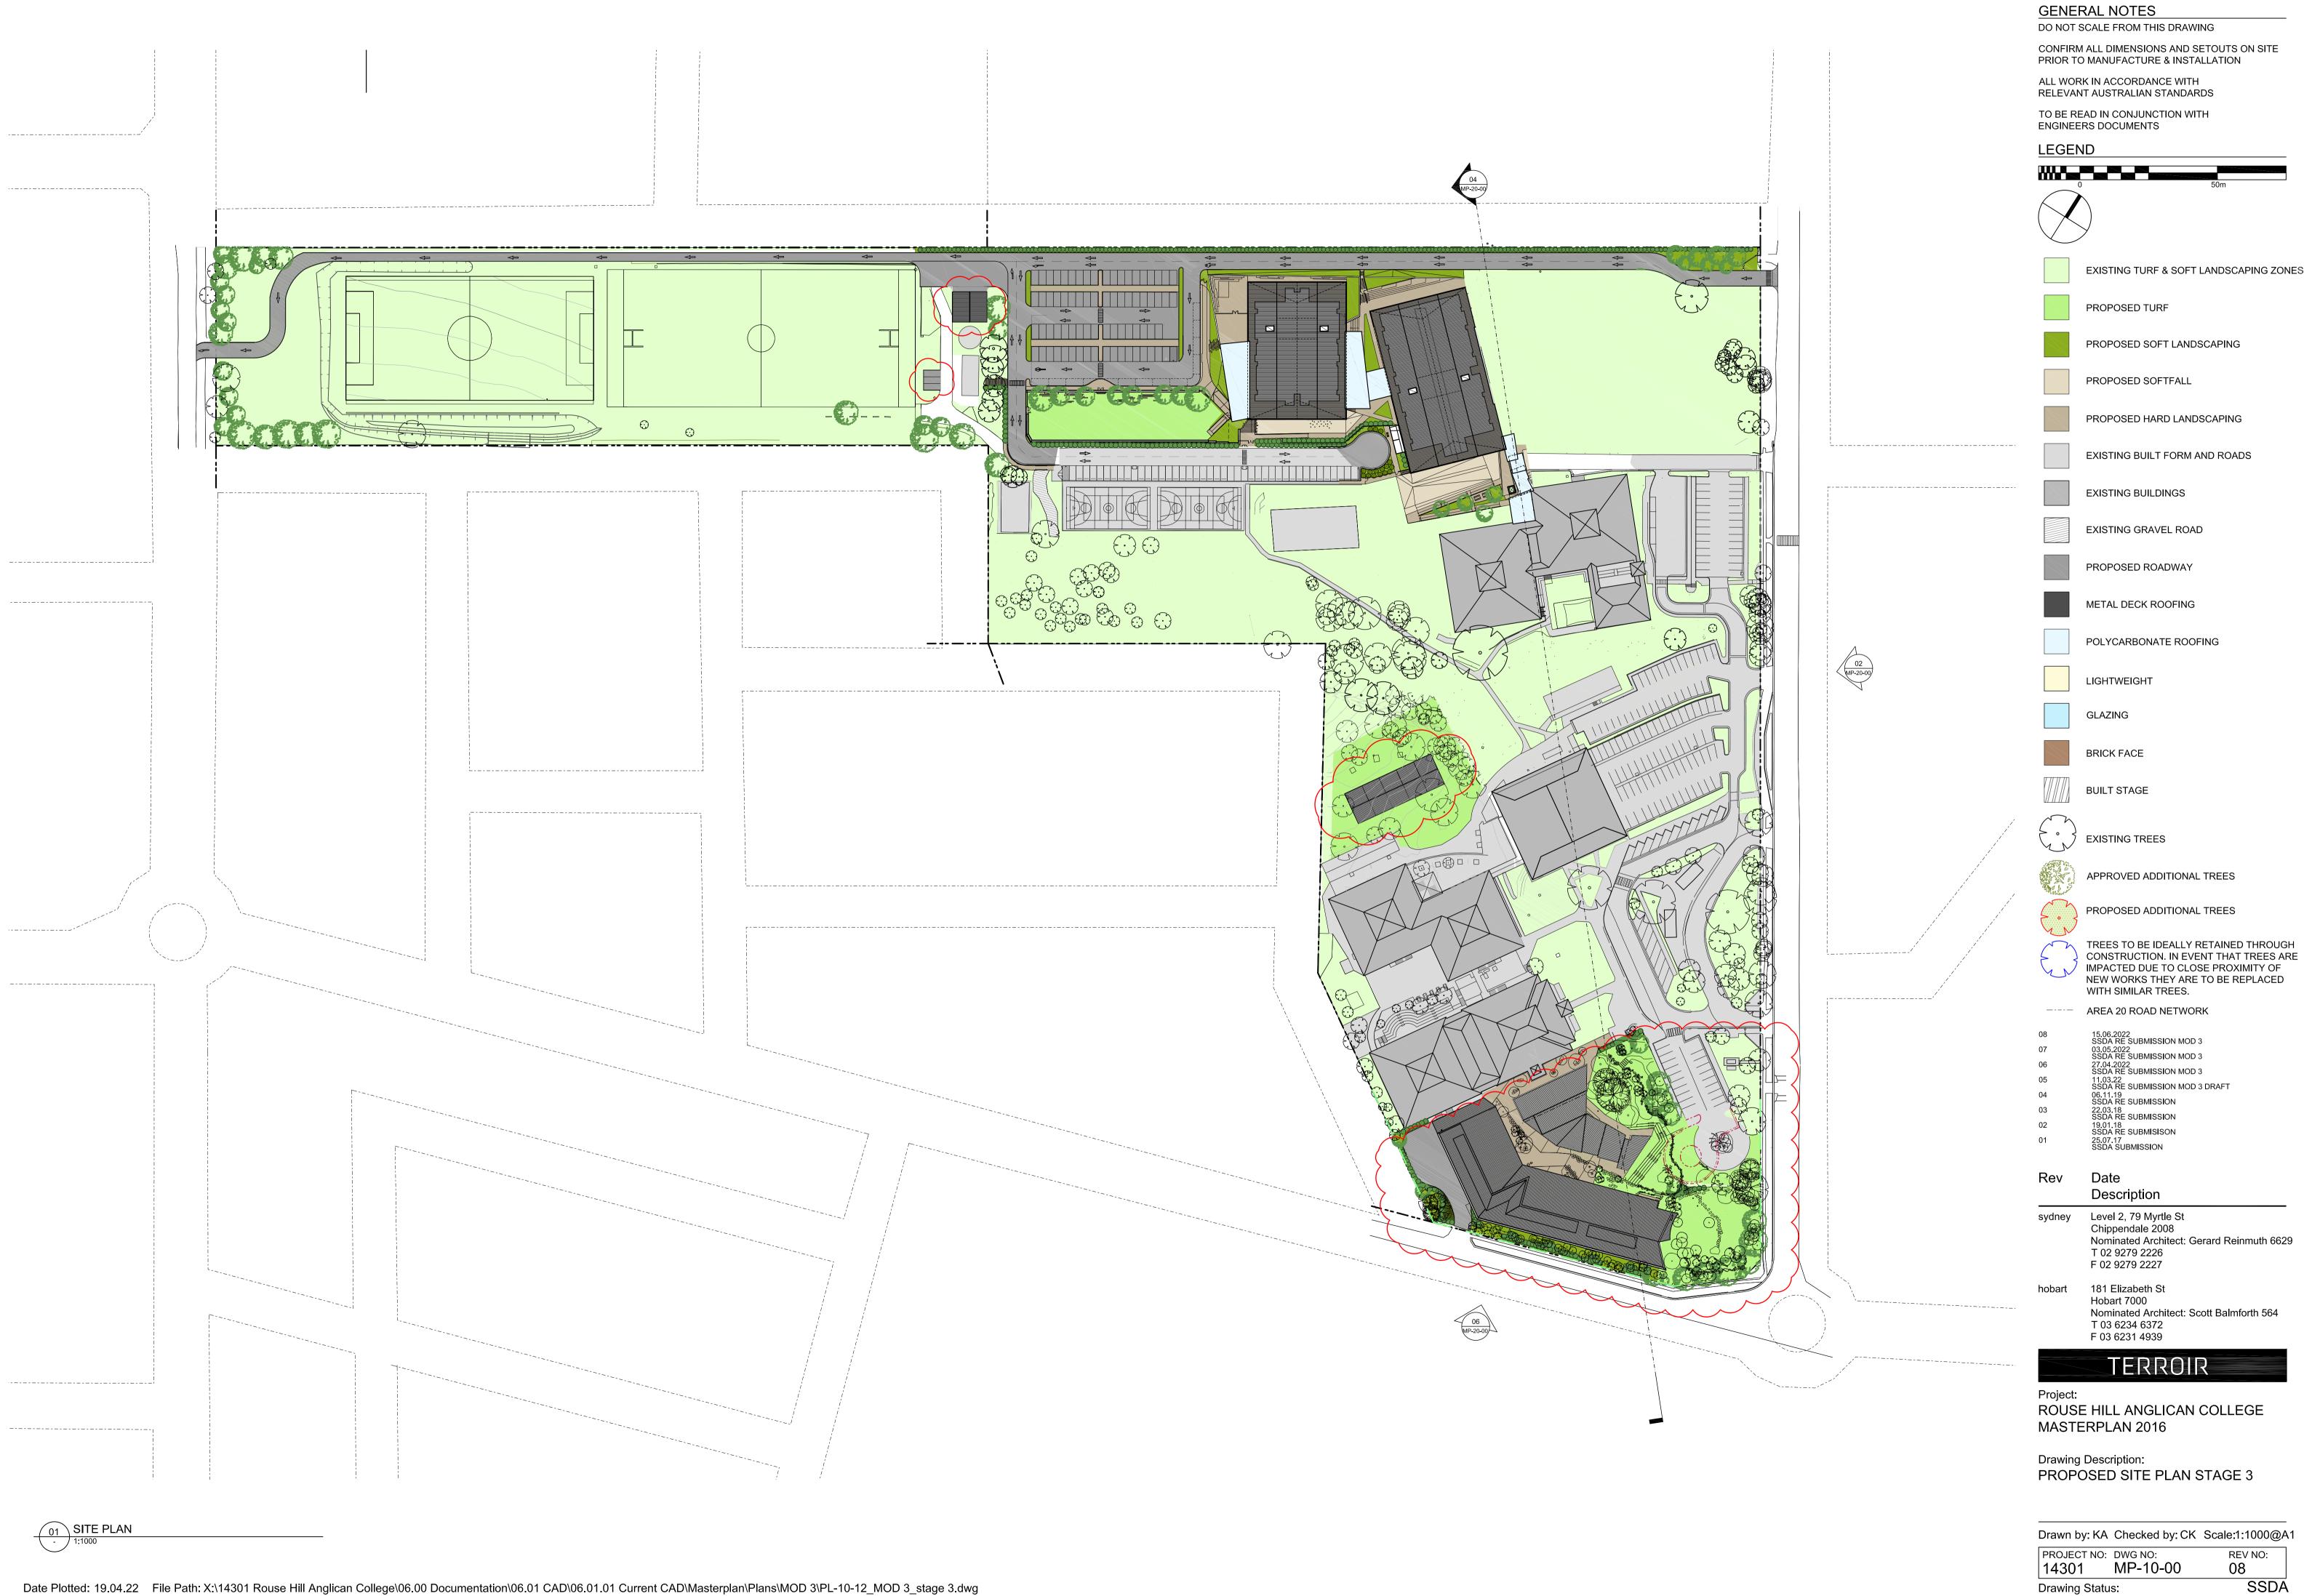

Drawing Status:

**GENERAL NOTES** 

DO NOT SCALE FROM THIS DRAWING

CONFIRM ALL DIMENSIONS AND SETOUTS ON SITE PRIOR TO MANUFACTURE & INSTALLATION

ALL WORK IN ACCORDANCE WITH RELEVANT AUSTRALIAN STANDARDS

TO BE READ IN CONJUNCTION WITH ENGINEERS DOCUMENTS

LEGEND

PROPOSED TURF

**EXISTING TURF & SOFT LANDSCAPING ZONES** 

PROPOSED SOFT LANDSCAPING

PROPOSED SOFTFALL

PROPOSED HARD LANDSCAPING

EXISTING BUILT FORM AND ROADS

EXISTING BUILDINGS

EXISTING GRAVEL ROAD

PROPOSED ROADWAY

METAL DECK ROOFING

POLYCARBONATE ROOFING

LIGHTWEIGHT

GLAZING

BRICK FACE

APPROVED ADDITIONAL TREES

---- AREA 20 ROAD NETWORK

15.06.2022 SSDA RE SUBMISSION MOD 3 27.04.2022 SSDA RE SUBMISSION MOD 3 11.03.22 SSDA RE SUBMISSION MOD 3 DRAFT

06.11.19 SSDA RESUBMISSION 22.03.18 SSDA RESUBMISSION 19.01.18 SSDA RESUBMISSION 25.07.17 SSDA SUBMISSION

Date Description

sydney Level 2, 79 Myrtle St Chippendale 2008 Nominated Architect: Gerard Reinmuth 6629 T 02 9279 2226 F 02 9279 2227

181 Elizabeth St Hobart 7000

Nominated Architect: Scott Balmforth 564 T 03 6234 6372 F 03 6231 4939