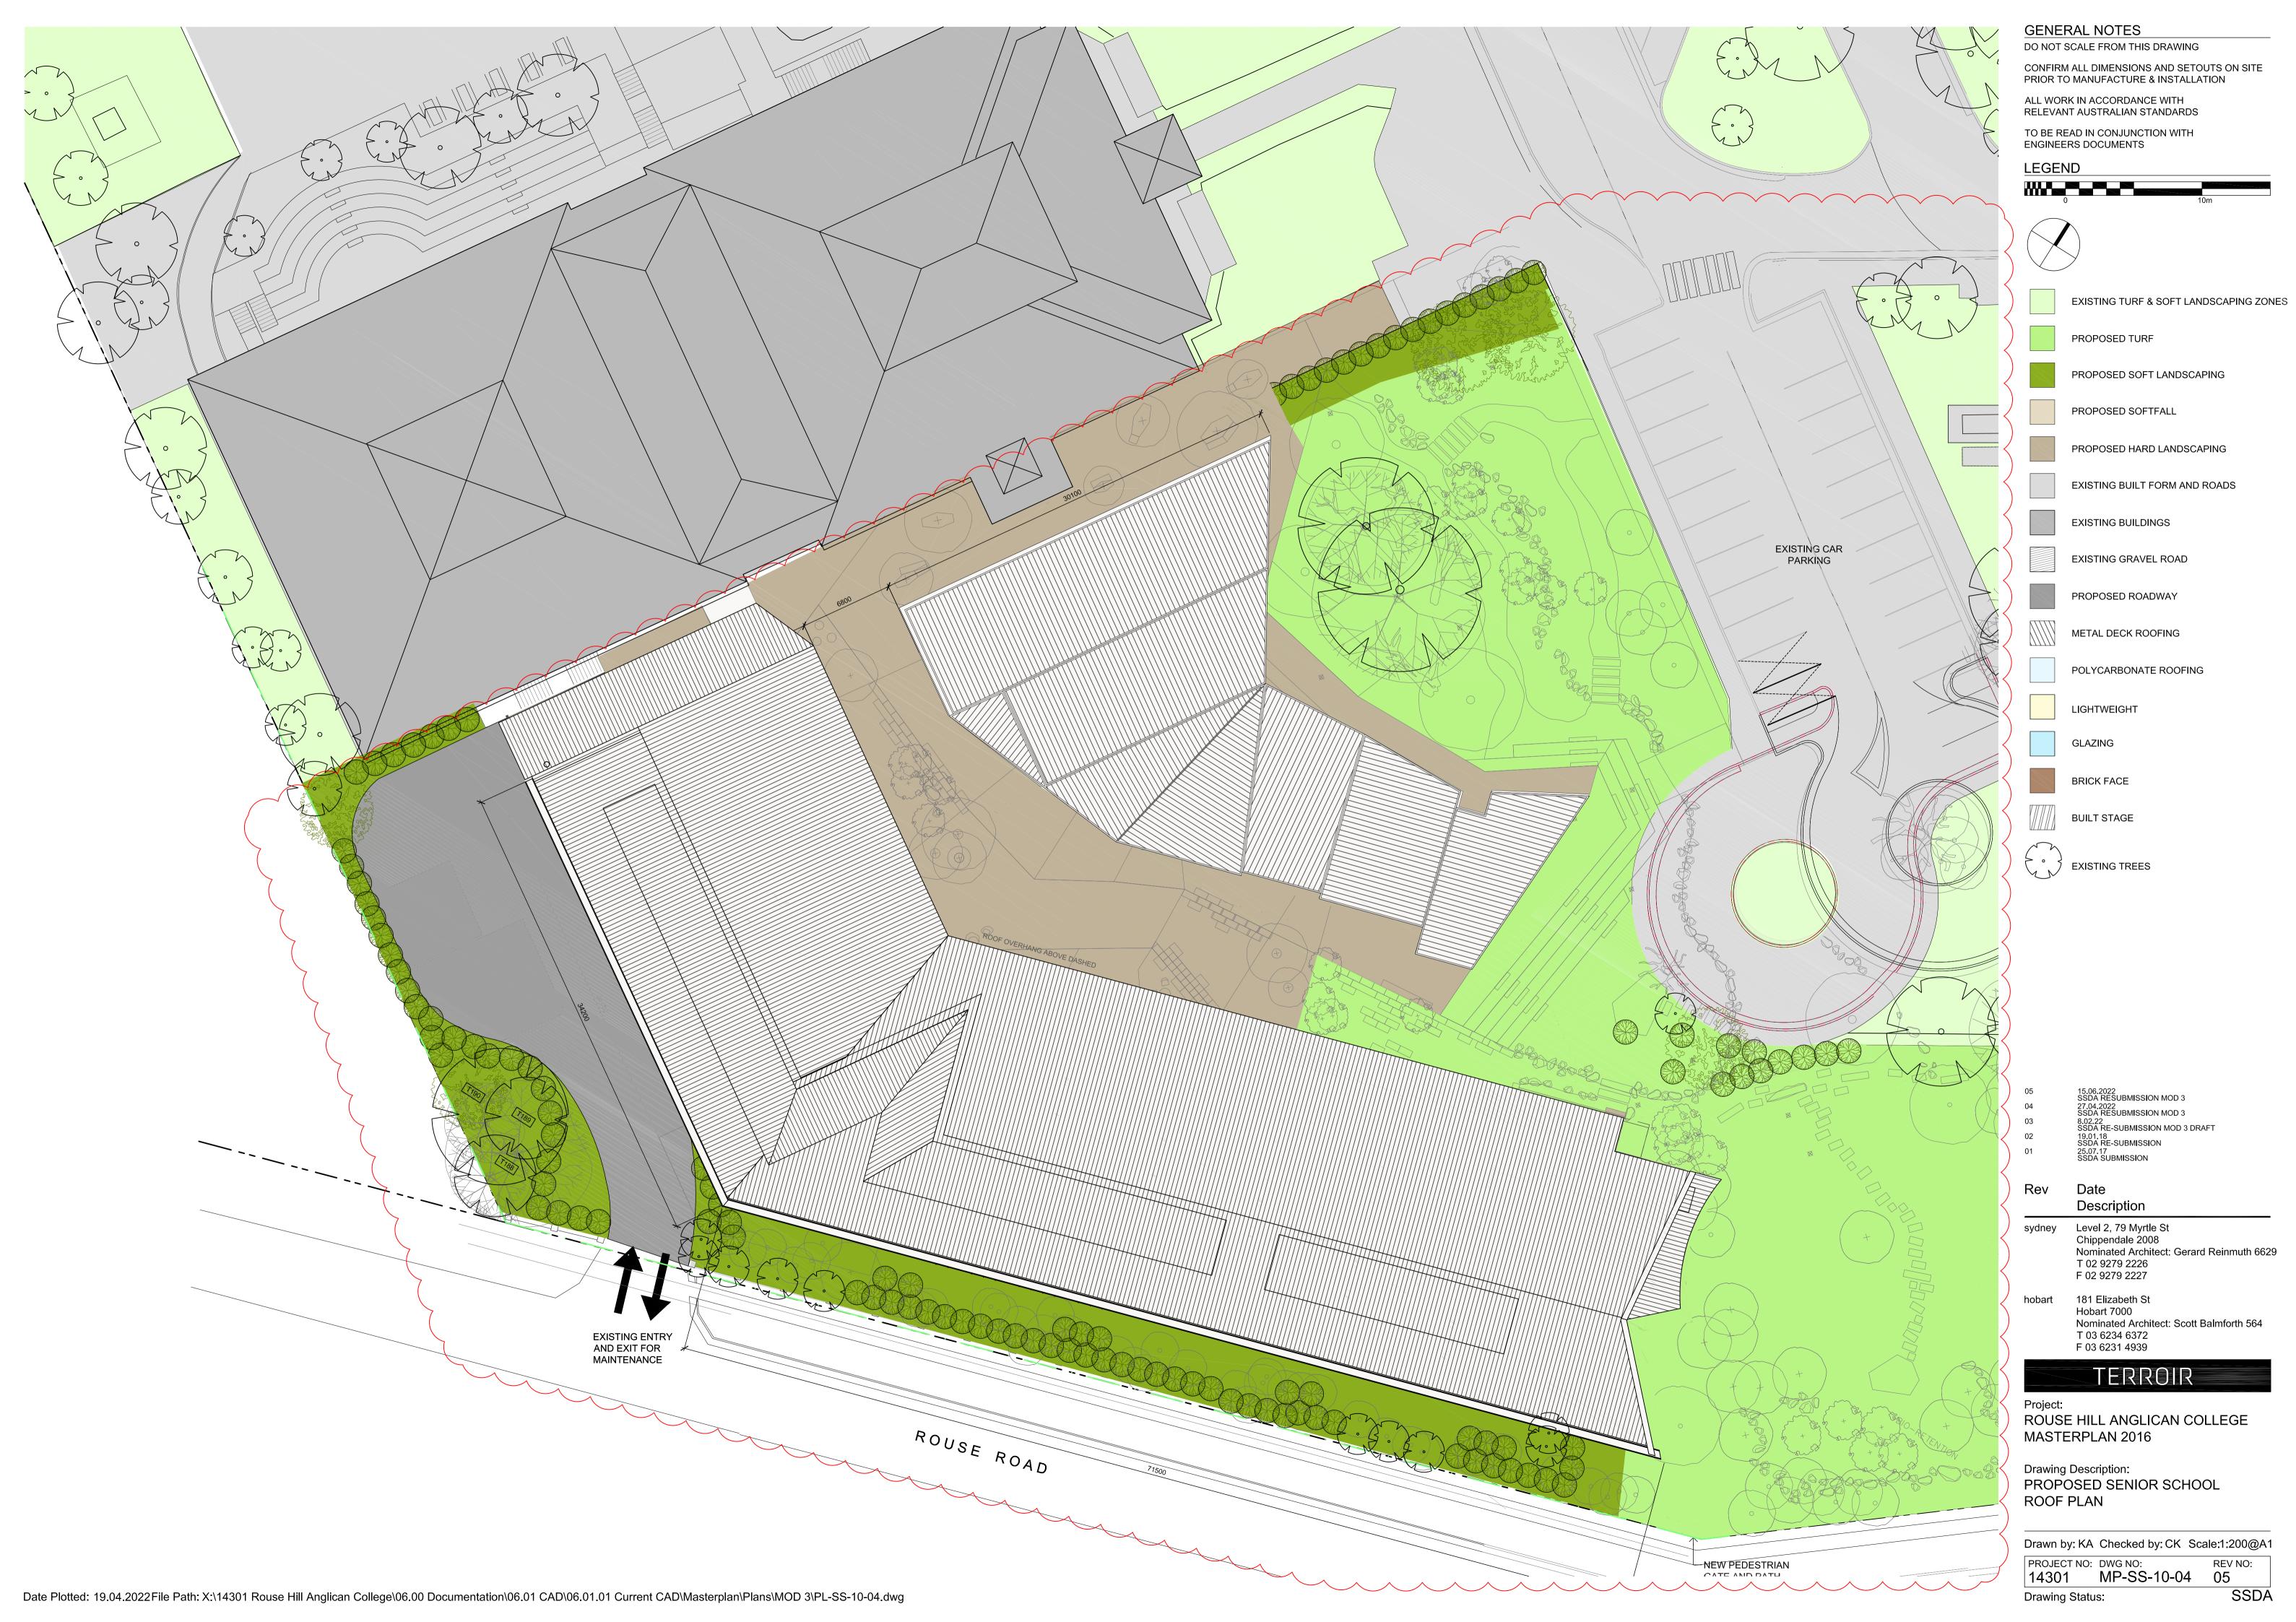

LEGEND

PROPOSED TURF

**EXISTING TURF & SOFT LANDSCAPING ZONES** 

PROPOSED SOFT LANDSCAPING

PROPOSED SOFTFALL

PROPOSED HARD LANDSCAPING

EXISTING BUILT FORM AND ROADS

EXISTING BUILDINGS

EXISTING GRAVEL ROAD

PROPOSED ROADWAY

METAL DECK ROOFING

POLYCARBONATE ROOFING

LIGHTWEIGHT

GLAZING

BRICK FACE

APPROVED ADDITIONAL TREES

---- AREA 20 ROAD NETWORK

15.06.2022 SSDA RE SUBMISSION MOD 3 27.04.2022 SSDA RE SUBMISSION MOD 3 11.03.22 SSDA RE SUBMISSION MOD 3 DRAFT

06.11.19 SSDA RESUBMISSION 22.03.18 SSDA RESUBMISSION 19.01.18 SSDA RESUBMISSION 25.07.17 SSDA SUBMISSION