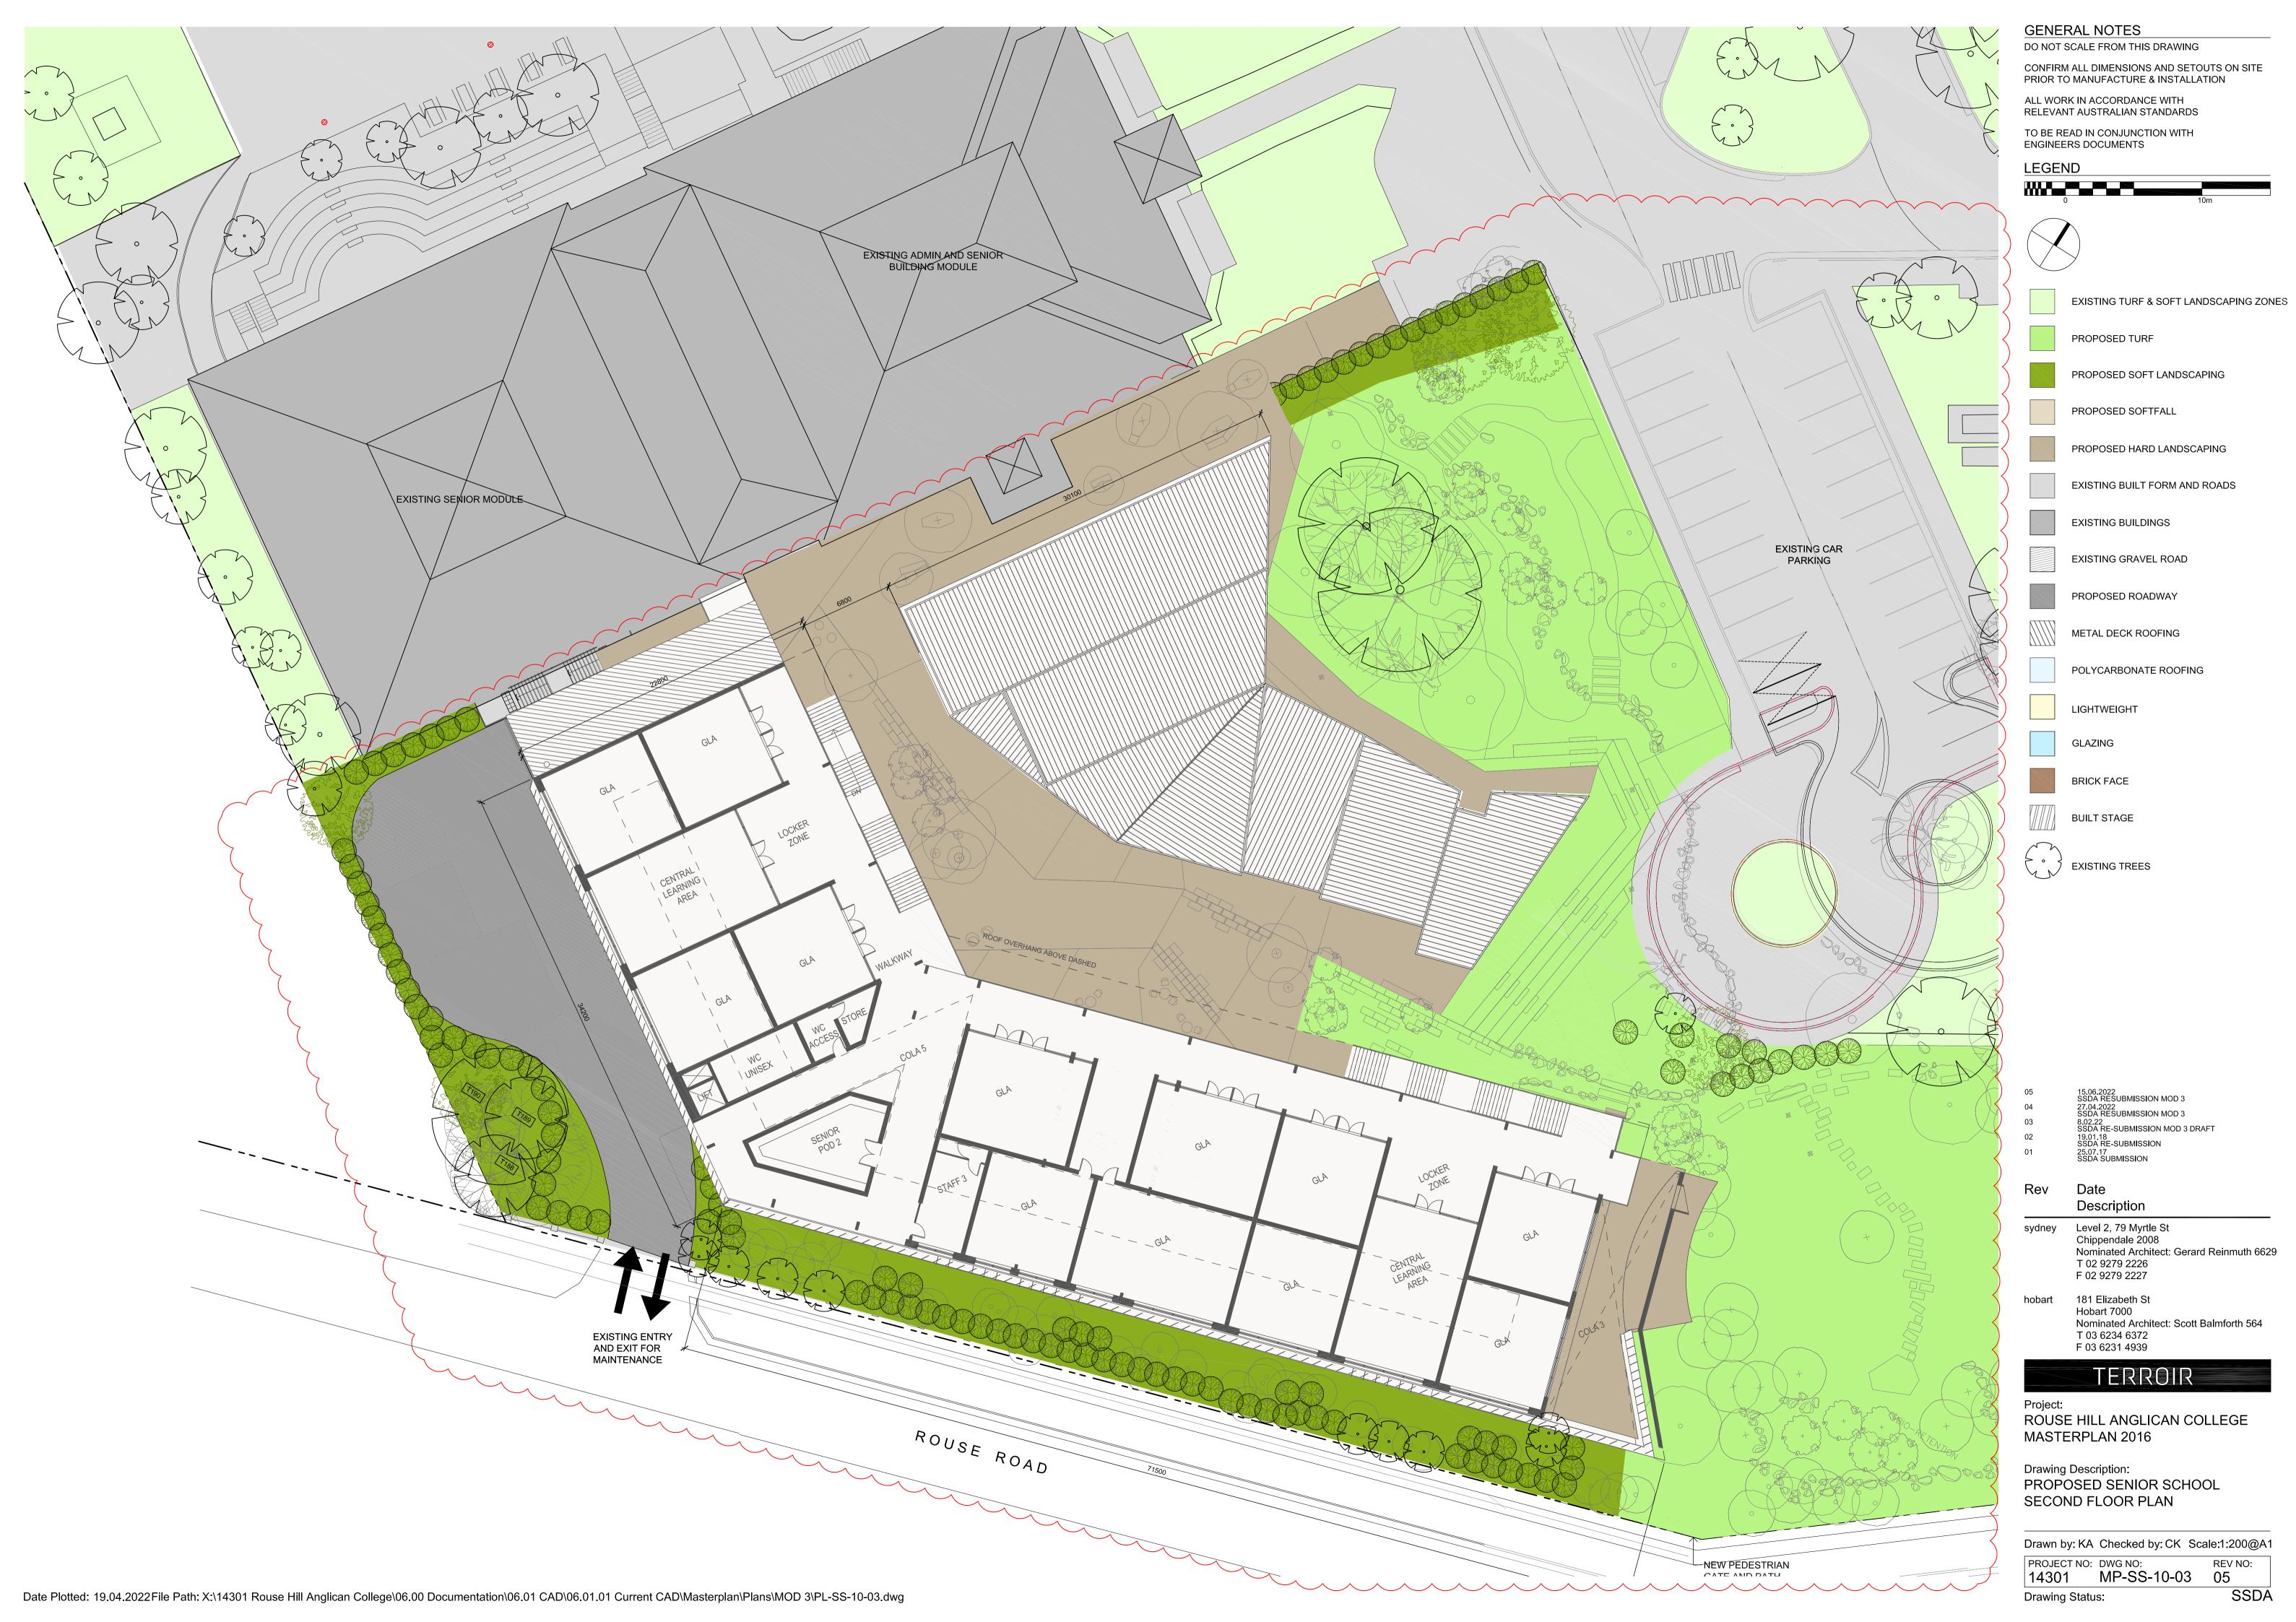

LEGEND

PROPOSED TURF

**EXISTING TURF & SOFT LANDSCAPING ZONES** 

PROPOSED SOFT LANDSCAPING

PROPOSED SOFTFALL

PROPOSED HARD LANDSCAPING

EXISTING BUILT FORM AND ROADS

EXISTING BUILDINGS

EXISTING GRAVEL ROAD

PROPOSED ROADWAY

METAL DECK ROOFING

POLYCARBONATE ROOFING

LIGHTWEIGHT

GLAZING

BRICK FACE

APPROVED ADDITIONAL TREES

---- AREA 20 ROAD NETWORK

15.06.2022 SSDA RE SUBMISSION MOD 3 27.04.2022 SSDA RE SUBMISSION MOD 3 11.03.22 SSDA RE SUBMISSION MOD 3 DRAFT

06.11.19 SSDA RESUBMISSION 22.03.18 SSDA RESUBMISSION 19.01.18 SSDA RESUBMISSION 25.07.17 SSDA SUBMISSION