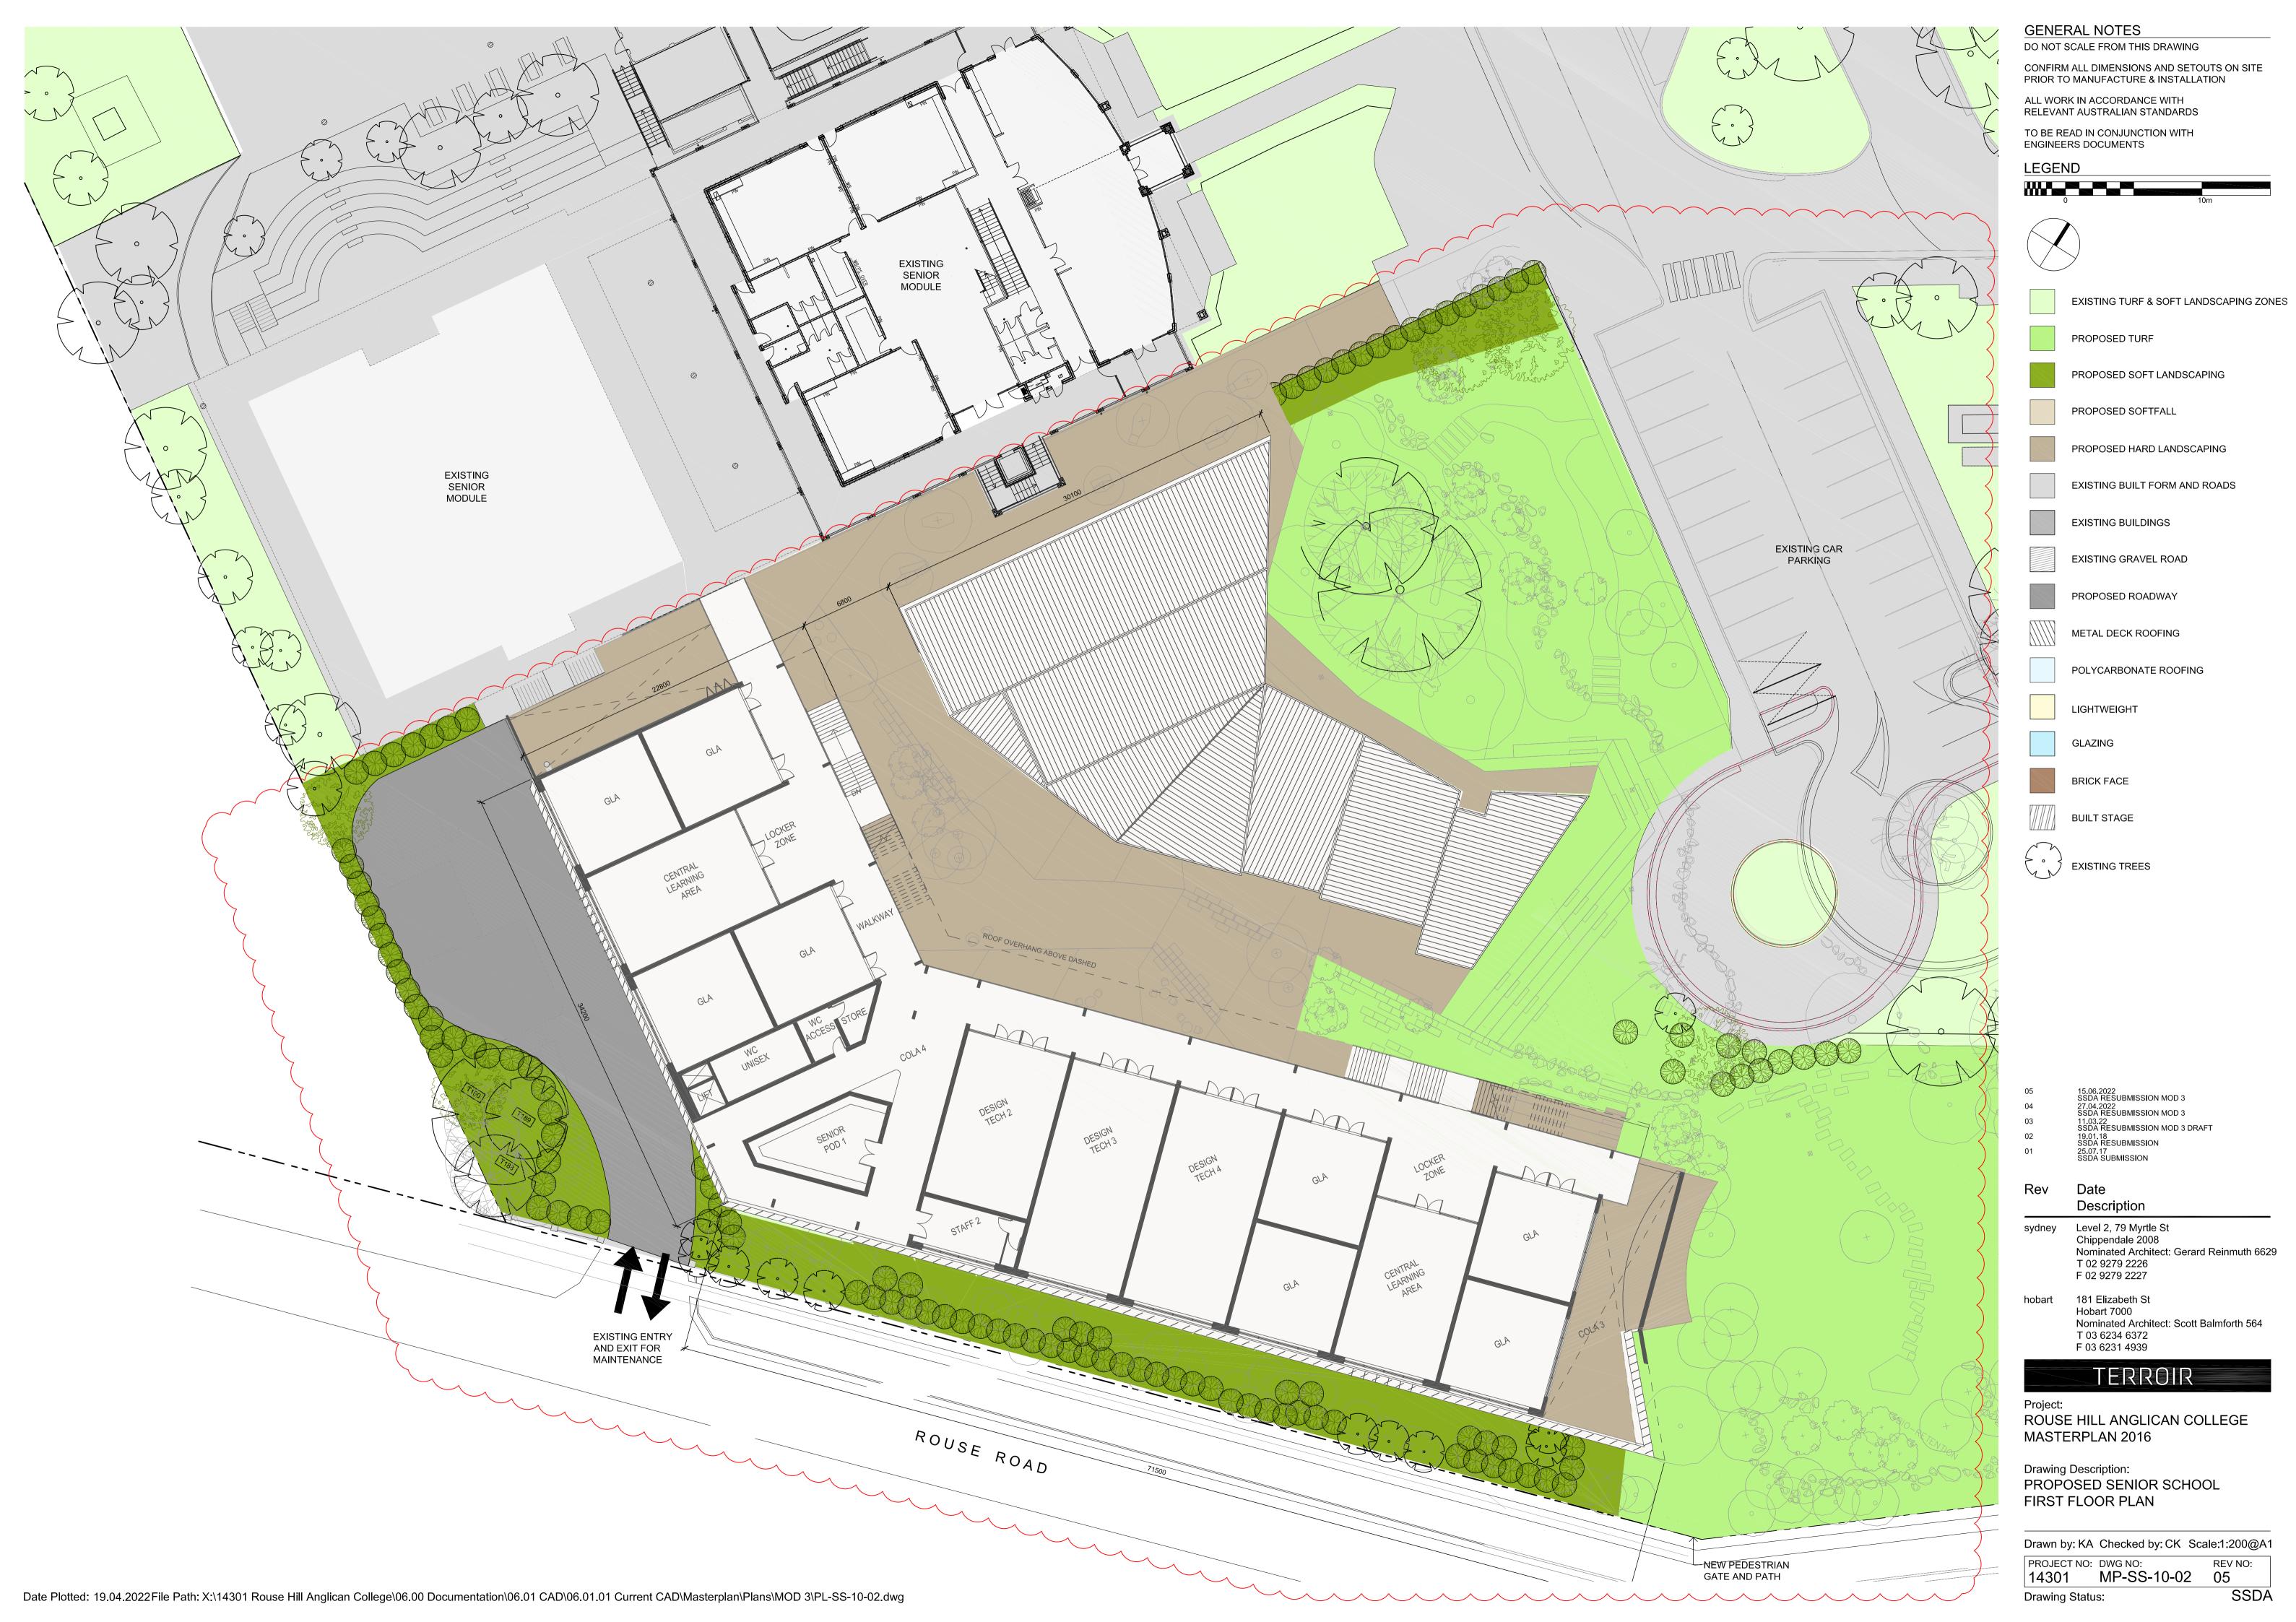

LEGEND

PROPOSED TURF

**EXISTING TURF & SOFT LANDSCAPING ZONES** 

PROPOSED SOFT LANDSCAPING

PROPOSED SOFTFALL

PROPOSED HARD LANDSCAPING

EXISTING BUILT FORM AND ROADS

EXISTING BUILDINGS

EXISTING GRAVEL ROAD

PROPOSED ROADWAY

METAL DECK ROOFING

POLYCARBONATE ROOFING

LIGHTWEIGHT

GLAZING

BRICK FACE

APPROVED ADDITIONAL TREES

---- AREA 20 ROAD NETWORK

15.06.2022 SSDA RE SUBMISSION MOD 3 27.04.2022 SSDA RE SUBMISSION MOD 3 11.03.22 SSDA RE SUBMISSION MOD 3 DRAFT

06.11.19 SSDA RESUBMISSION 22.03.18 SSDA RESUBMISSION 19.01.18 SSDA RESUBMISSION 25.07.17 SSDA SUBMISSION