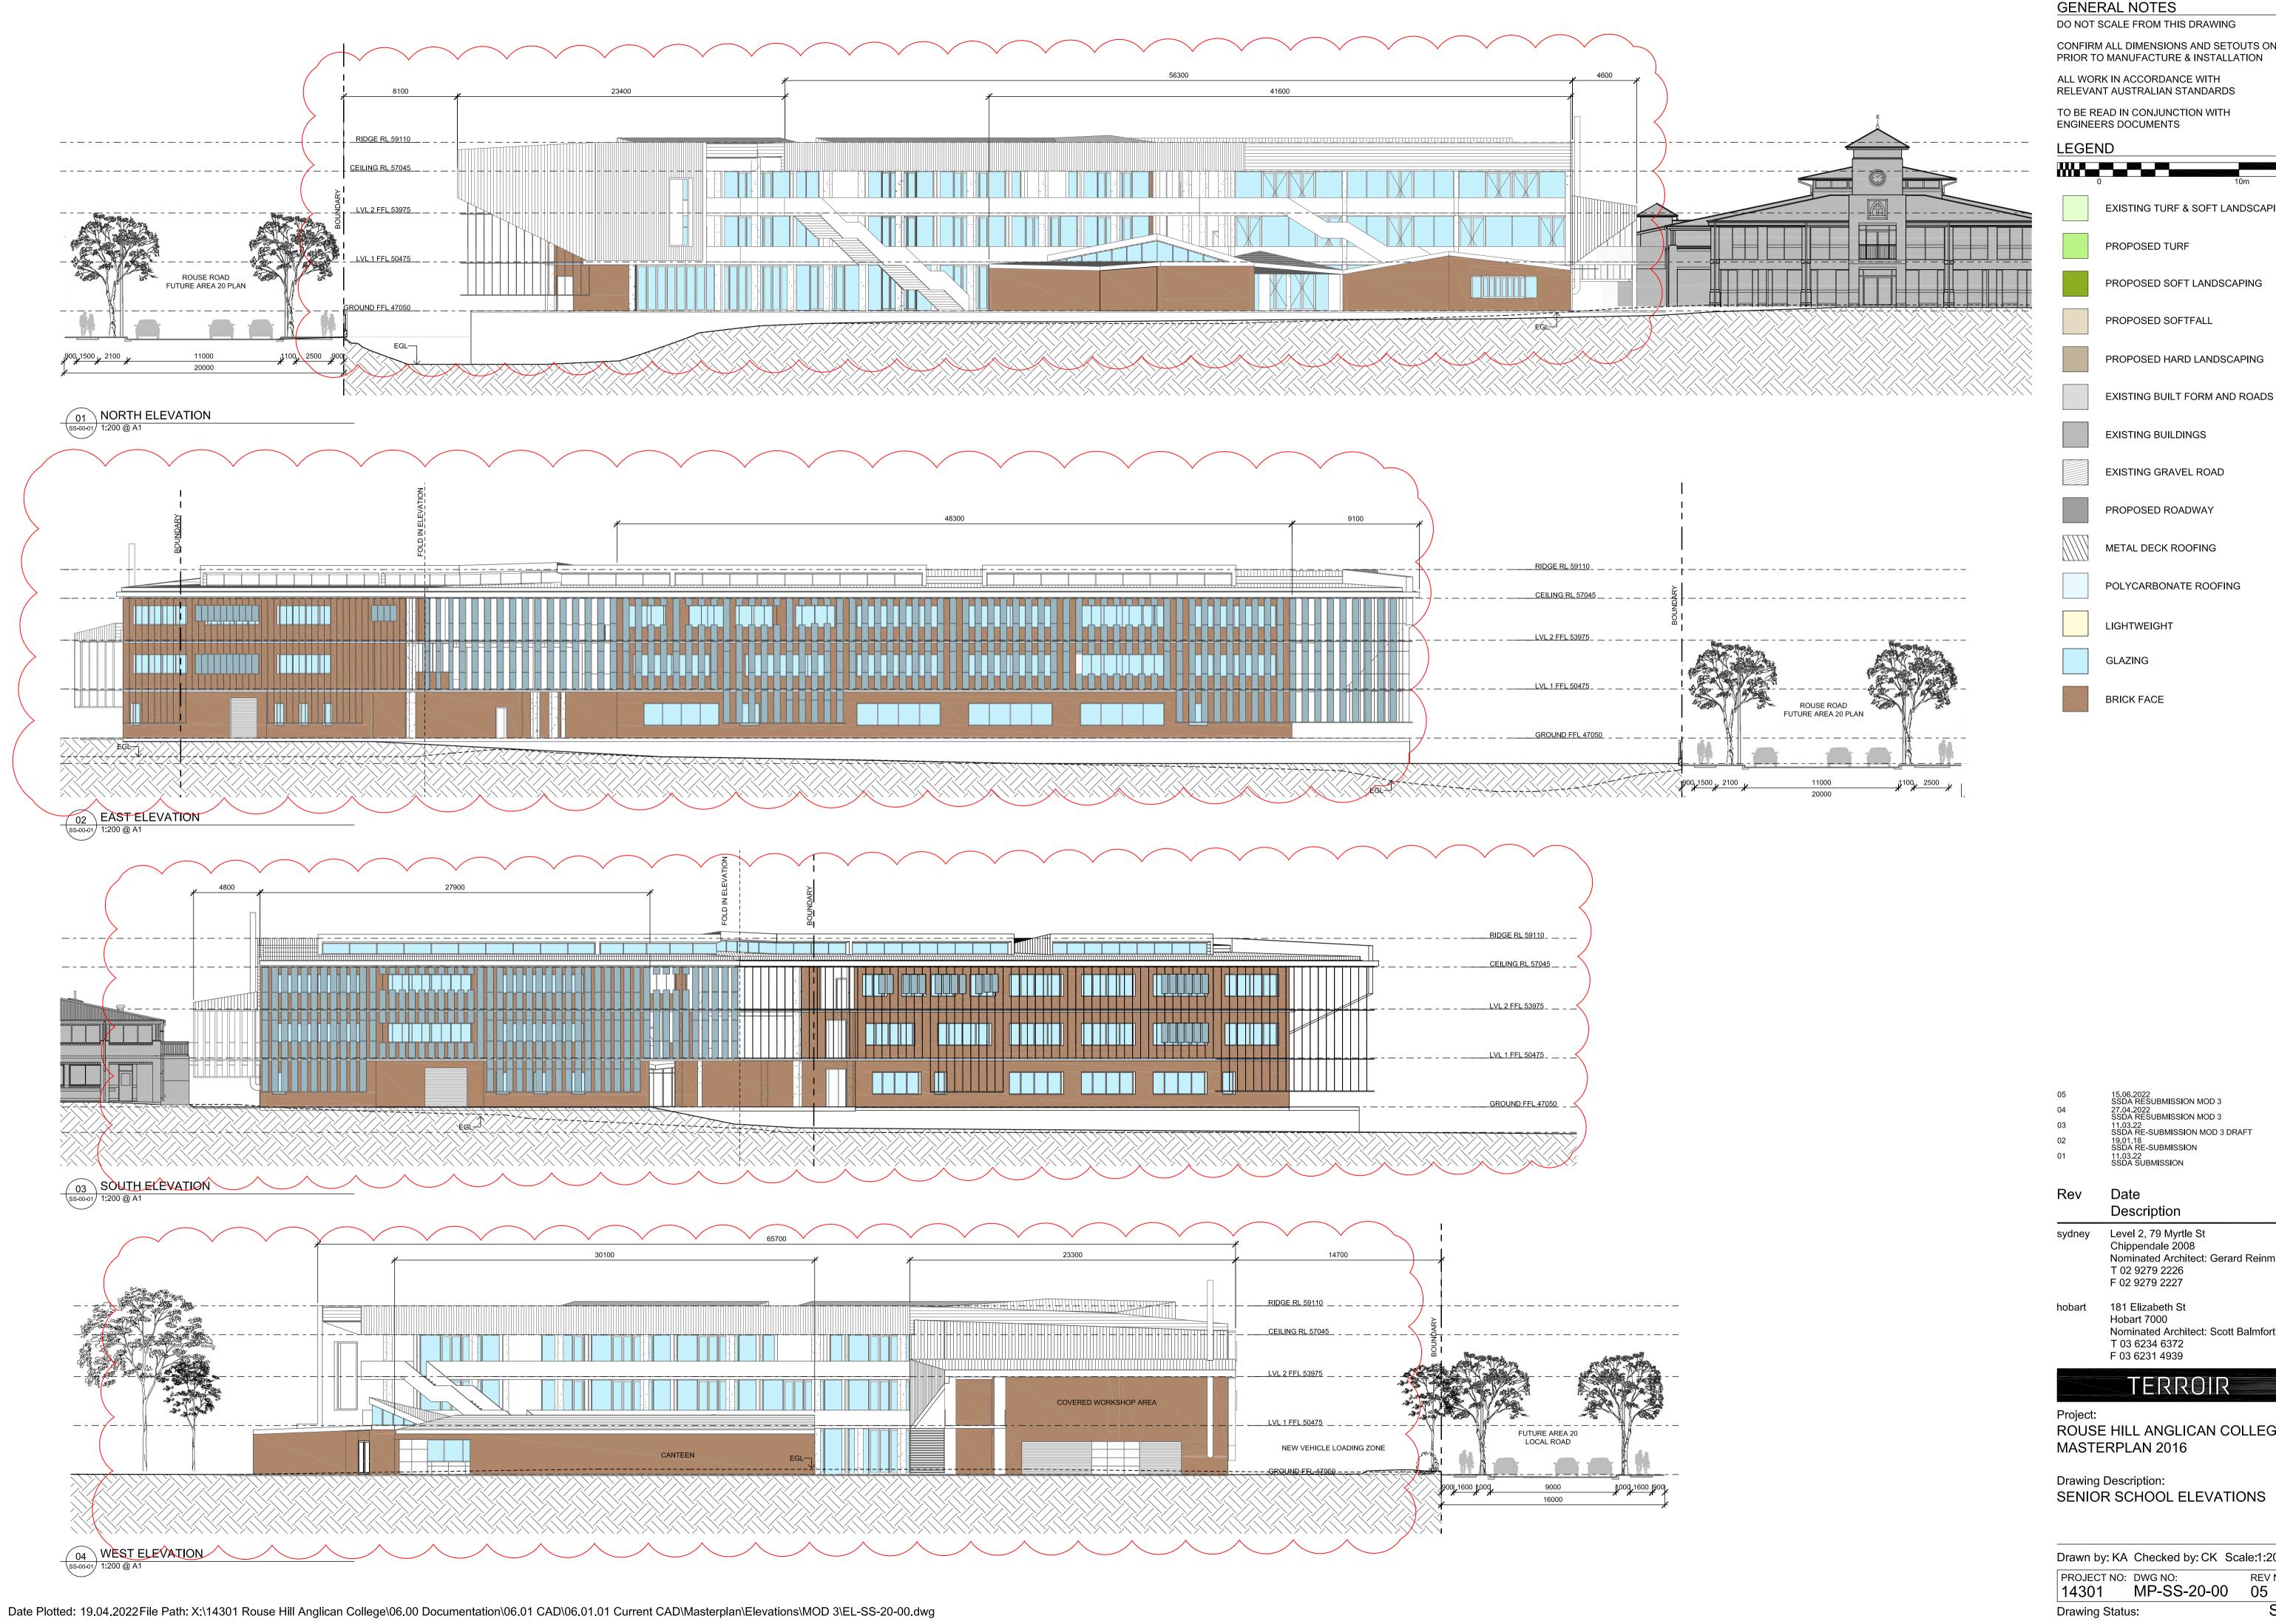

ROUSE HILL ANGLICAN COLLEGE

SENIOR SCHOOL ELEVATIONS

Drawn by: KA Checked by: CK Scale:1:200@A1 PROJECT NO: DWG NO: REV NO: 05 REV NO:

SSDA

**GENERAL NOTES** 

DO NOT SCALE FROM THIS DRAWING

CONFIRM ALL DIMENSIONS AND SETOUTS ON SITE PRIOR TO MANUFACTURE & INSTALLATION

ALL WORK IN ACCORDANCE WITH RELEVANT AUSTRALIAN STANDARDS

TO BE READ IN CONJUNCTION WITH ENGINEERS DOCUMENTS

LEGEND

15.06.2022 SSDA RESUBMISSION MOD 3 27.04.2022 SSDA RESUBMISSION MOD 3 05.04.2022 SSDA RESUBMISSION MOD 3 DRAF

04.02.22 SSDA RESUBMISSION MOD 3 DRAFT 19.01.18 SSDA RESUBMISSION

25.07.17 SSDA SUBMISSION

Rev Date Description

sydney Level 2, 79 Myrtle St Chippendale 2008 Nominated Architect: Gerard Reinmuth 6629 T 02 9279 2226 F 02 9279 2227

181 Elizabeth St Hobart 7000 hobart

Nominated Architect: Scott Balmforth 564 T 03 6234 6372 F 03 6231 4939

TERROIR

Project

ROUSE HILL ANGLICAN COLLEGE MASTERPLAN 2016

**Drawing Description:** SENIOR SCHOOL SECTIONS