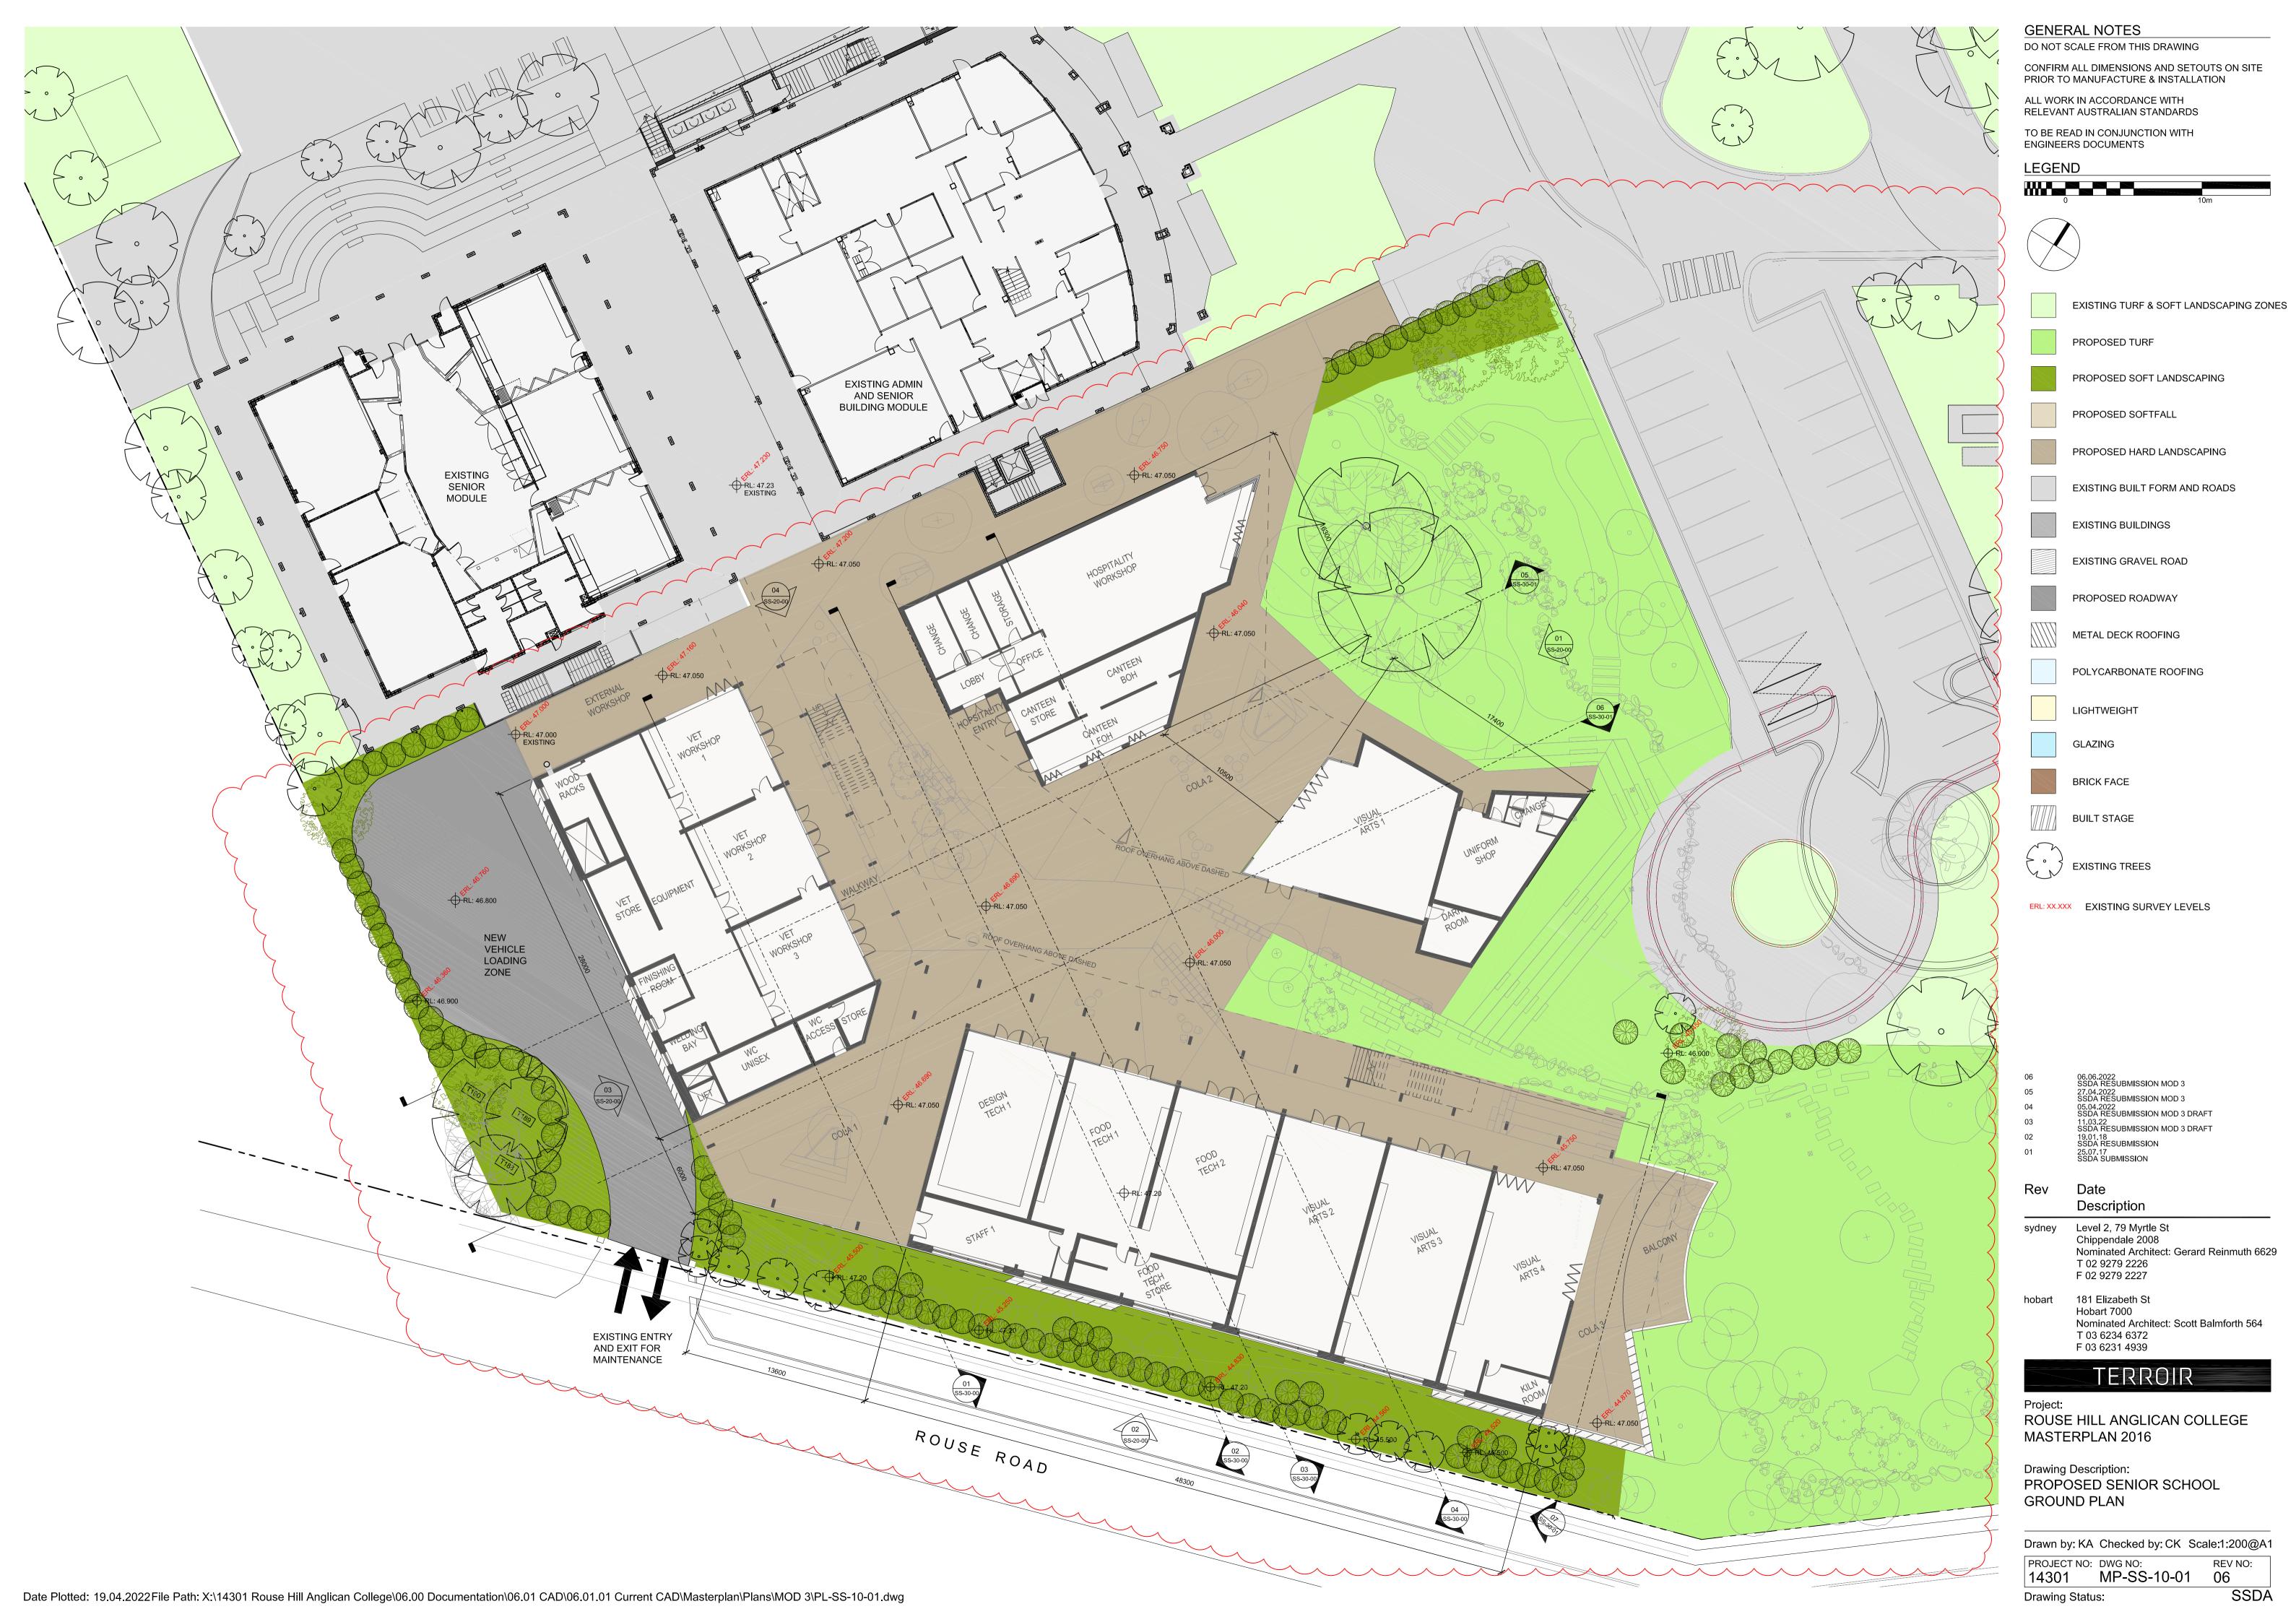

## TERROIR

Project: ROUSE HILL ANGLICAN COLLEGE MASTERPLAN 2016

**Drawing Description:** PROPOSED HUB + JUNIOR SCHOOL **ROOF PLAN** 

Drawn by: KA Checked by: CK Scale:1:500@A1 PROJECT NO: DWG NO: REV NO: 14301 MP-10-01

SSDA

Drawing Status:

GENERAL NOTES

DO NOT SCALE FROM THIS DRAWING

CONFIRM ALL DIMENSIONS AND SETOUTS ON SITE PRIOR TO MANUFACTURE & INSTALLATION

ALL WORK IN ACCORDANCE WITH RELEVANT AUSTRALIAN STANDARDS

TO BE READ IN CONJUNCTION WITH **ENGINEERS DOCUMENTS** 