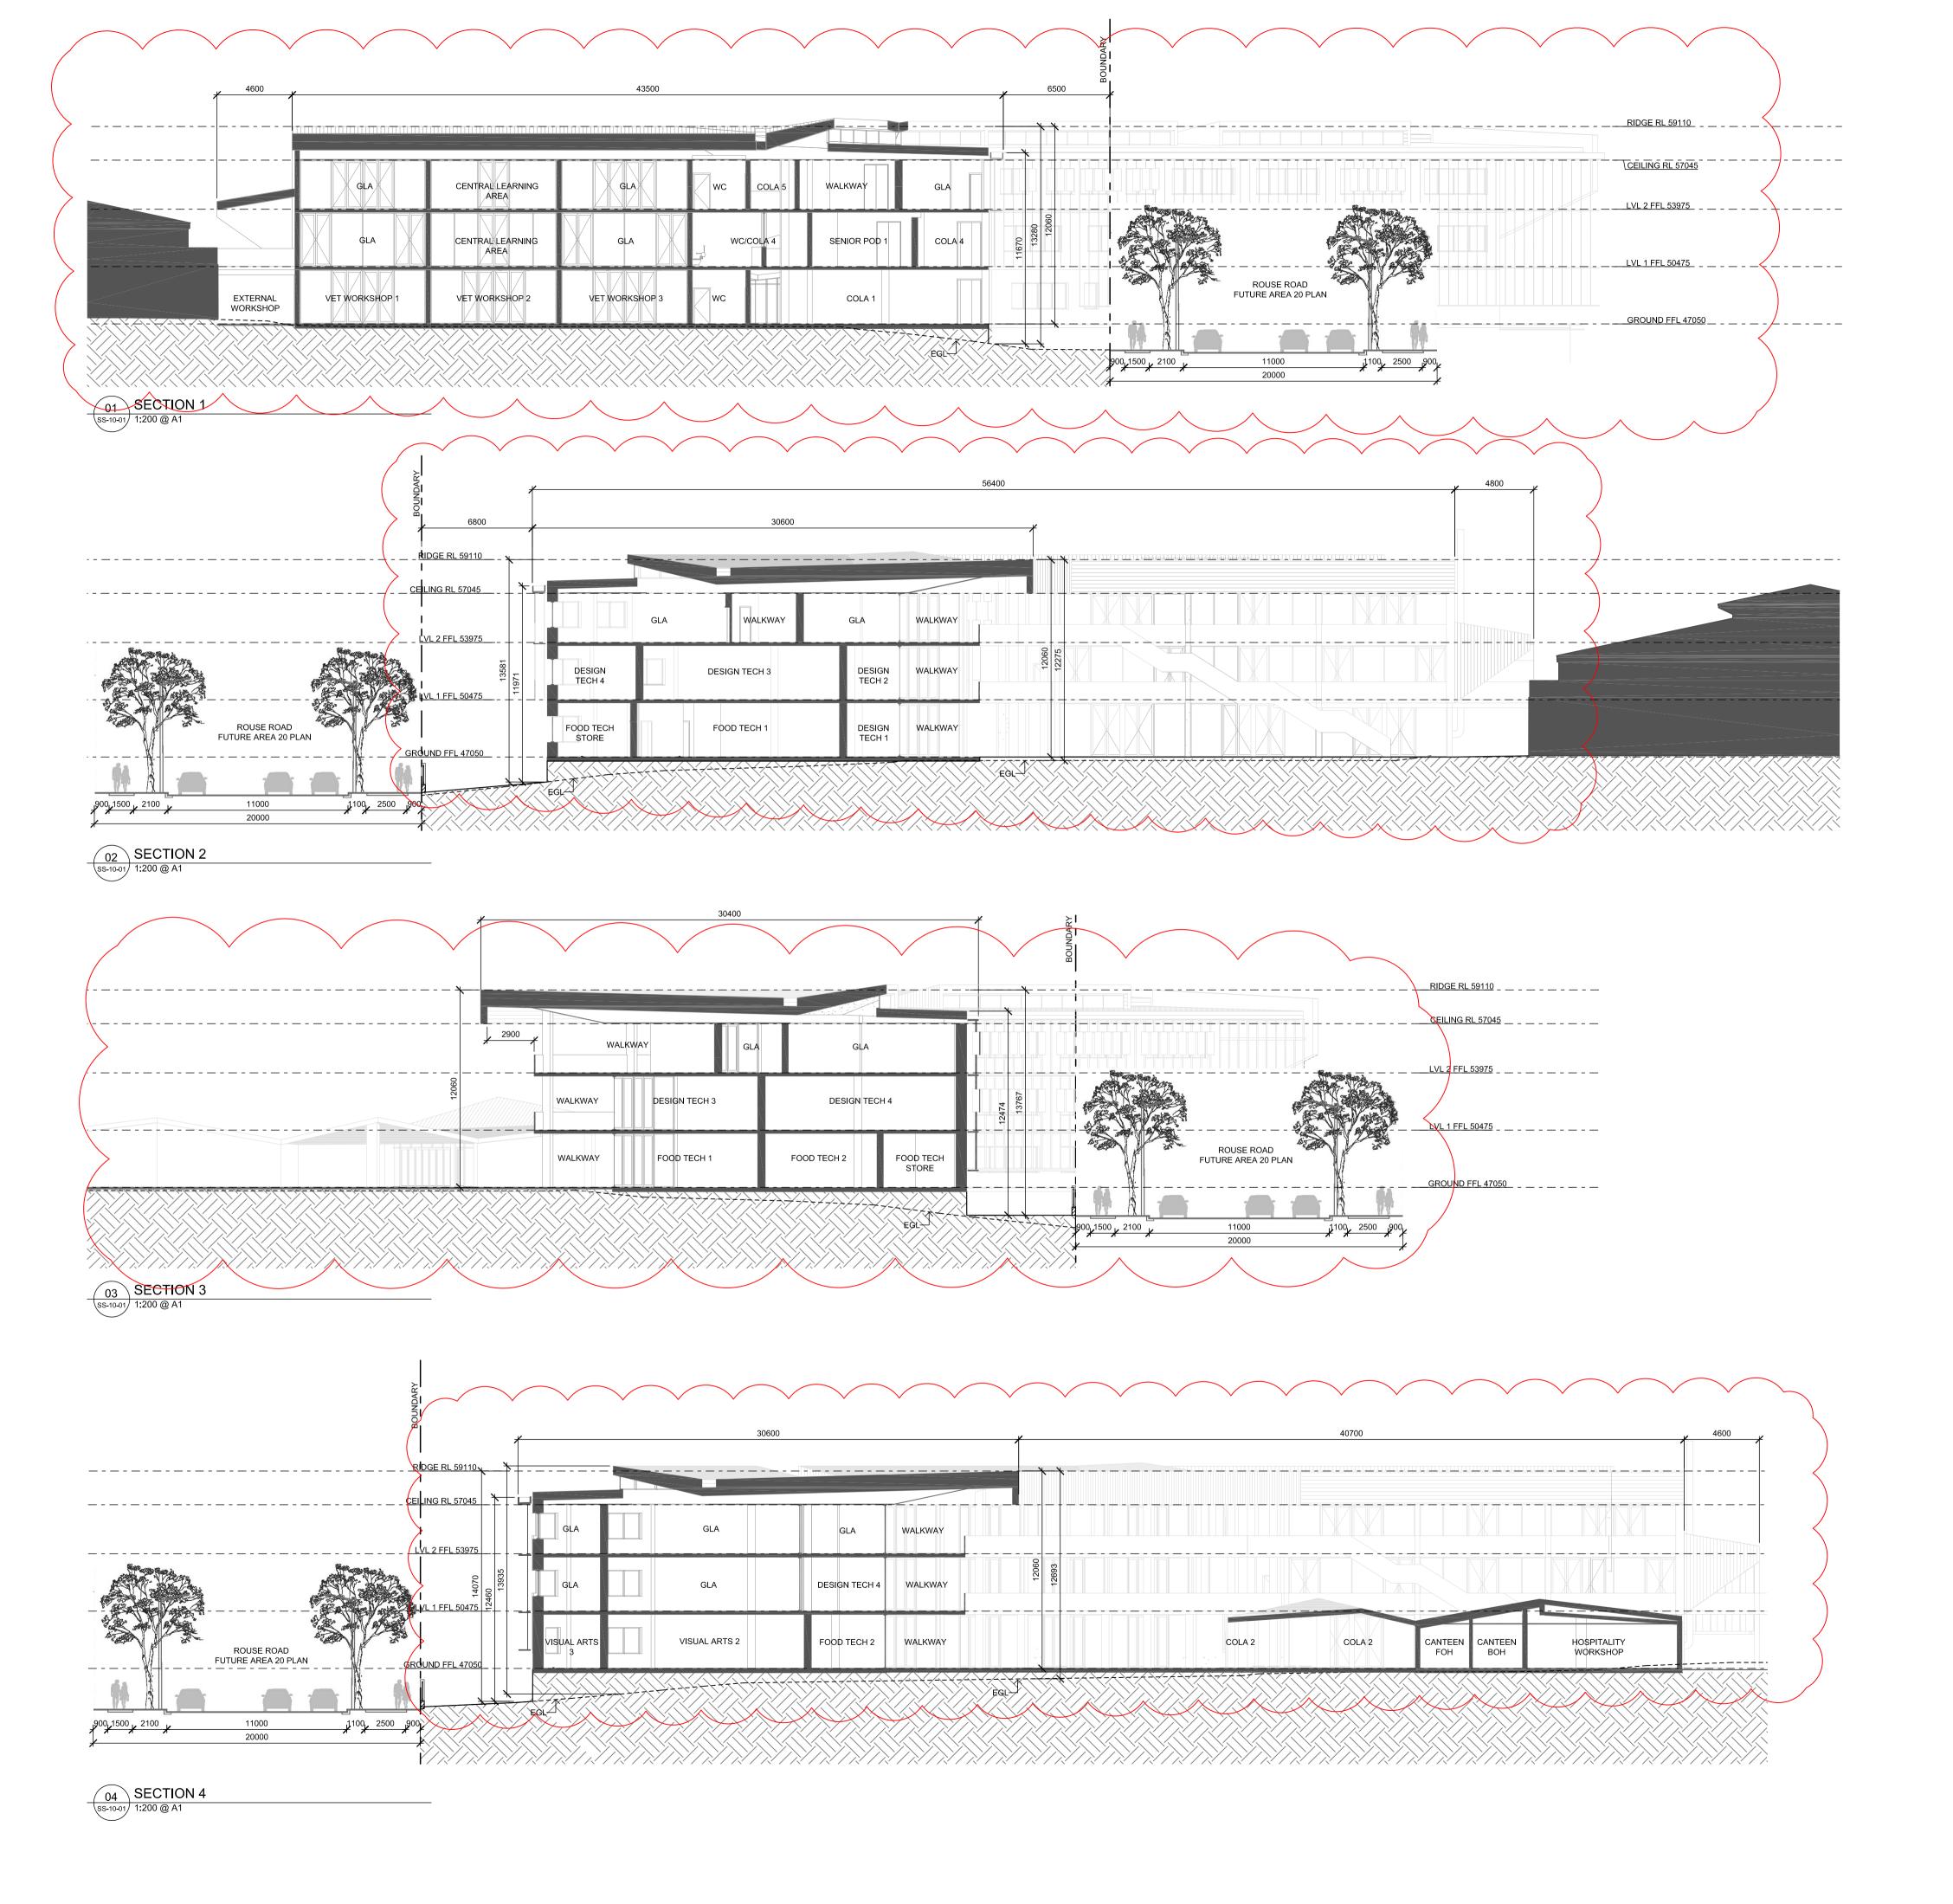

ROUSE HILL ANGLICAN COLLEGE

SENIOR SCHOOL ELEVATIONS

Drawn by: KA Checked by: CK Scale:1:200@A1 PROJECT NO: DWG NO: REV NO: 05 REV NO:

SSDA

**GENERAL NOTES** 

DO NOT SCALE FROM THIS DRAWING

CONFIRM ALL DIMENSIONS AND SETOUTS ON SITE PRIOR TO MANUFACTURE & INSTALLATION

181 Elizabeth St Hobart 7000 hobart

Nominated Architect: Scott Balmforth 564 T 03 6234 6372 F 03 6231 4939

TERROIR

Project

ROUSE HILL ANGLICAN COLLEGE MASTERPLAN 2016

**Drawing Description:** SENIOR SCHOOL SECTIONS

Drawn by: KA Checked by: CK Scale:1:200@A1 PROJECT NO: DWG NO: REV NO: 14301 MP-SS-30-00 06

Drawing Status:

SSDA

GLA GLA WALKWAY LVL 2 FFL 53975 GLA GLA WALKWAY NEW VEHICLE LOADING ZONE LOCAL ROAD EQUIPMENT ROOM VET WORKSHOP 3 COLA 2 FINISHING ROOM WALKWAY GROUND FFL 470 16000 EXISTING TREES CEILING RL 57045 WALKWAY COLA 5 LVL 2 FFL 53975 WALKWAY COLA 4 LVL 1 FFL 50475 WORCESTER ROAD
FUTURE AREA 20 PLAN FUTURE AREA 20 LOCAL ROAD COLA 1 NEW VEHICLE WALKWAY VISUAL ARTS 1 COLA 2 LOADING ZONE 06 SECTION 6 SS-10-01 1:200 @ A1 10.06.2022 SSDA RESUBMISSION MOD 3 27.04.2022 SSDA RESUBMISSION MOD 3 05.04.2022 SSDA RESUBMISSION MOD 3 DRAFT 11.03.22 SSDA RESUBMISSION MOD 3 DRAFT 19.01.18 SSDA RE-SUBMISSION RIDGE RL 59110 Date Description CEILING RL 57045 sydney Level 2, 79 Myrtle St Chippendale 2008 Nominated Architect: Gerard Reinmuth 6629 \_ LVL 2 FFL 53975 T 02 9279 2226 F 02 9279 2227 \_ \_ <u>LVL 1 FFL 50475</u> 181 Elizabeth St Hobart 7000 hobart Nominated Architect: Scott Balmforth 564 T 03 6234 6372 F 03 6231 4939 GROUND FFL 47050 TERROIR Project ROUSE HILL ANGLICAN COLLEGE MASTERPLAN 2016 07 SECTION 7 SS-10-01 1:200 @ A1

Drawn by: KA Checked by: CK Scale:1:200@A1

**Drawing Description:** 

SENIOR SCHOOL SECTIONS

Drawn by: KA Checked by: CK Scale:1:200@A1

SSDA