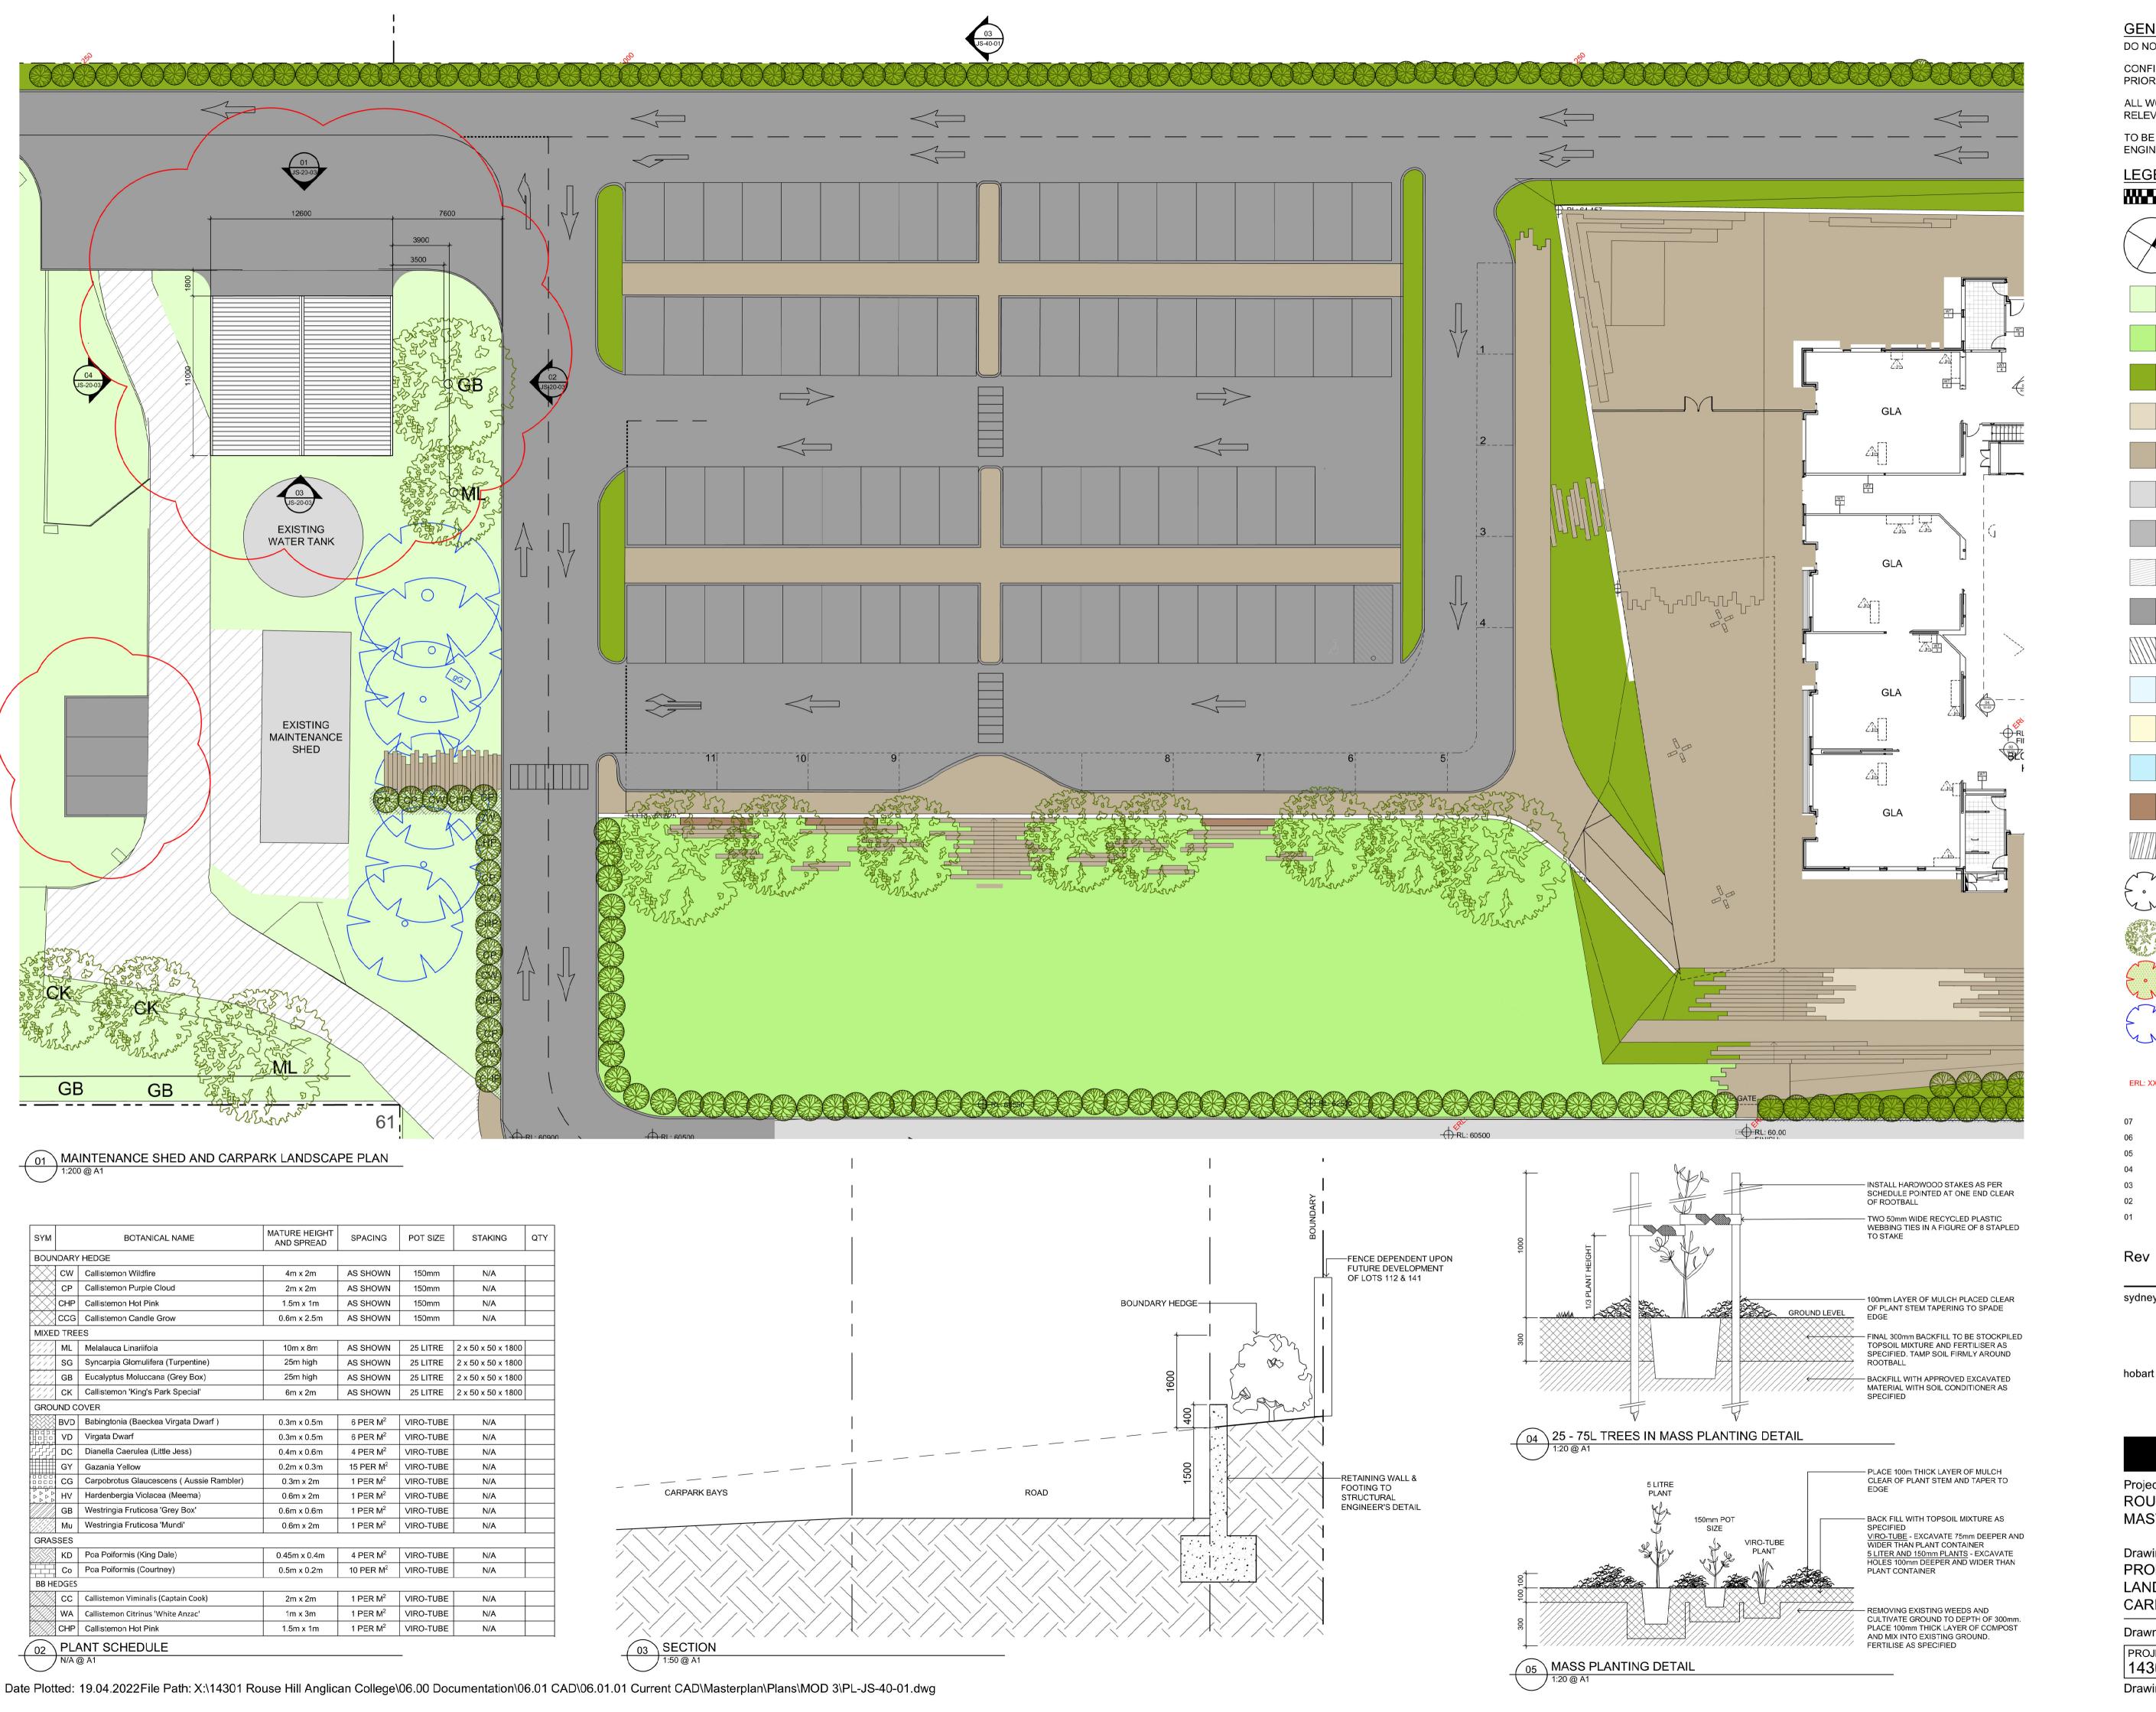

## **TERROIR**

Project: ROUSE HILL ANGLICAN COLLEGE **MASTERPLAN 2016** 

Drawing Description: PROPOSED JUNIOR SCHOOL LANDSCAPE PLAN AND DETAILS CARPARK AND MAINTENANCE SHED

Drawn by: KA Checked by: CK Scale: N/A @A1 PROJECT NO: DWG NO: REV NO:

SSDA

14301 MP-JS-40-01

**Drawing Status:** 

DO NOT SCALE FROM THIS DRAWING

CONFIRM ALL DIMENSIONS AND SETOUTS ON SITE

PRIOR TO MANUFACTURE & INSTALLATION

RELEVANT AUSTRALIAN STANDARDS

**EXISTING TURF & SOFT LANDSCAPING ZONES** 

PROPOSED SOFT LANDSCAPING

PROPOSED HARD LANDSCAPING

EXISTING GRAVEL ROAD

11.03.22 SSDA RE-SUBMISSION MOD 3 DRAFT

sydney Level 2, 79 Myrtle St Chippendale 2008 Nominated Architect: Gerard Reinmuth 6629

Nominated Architect: Scott Balmforth 564