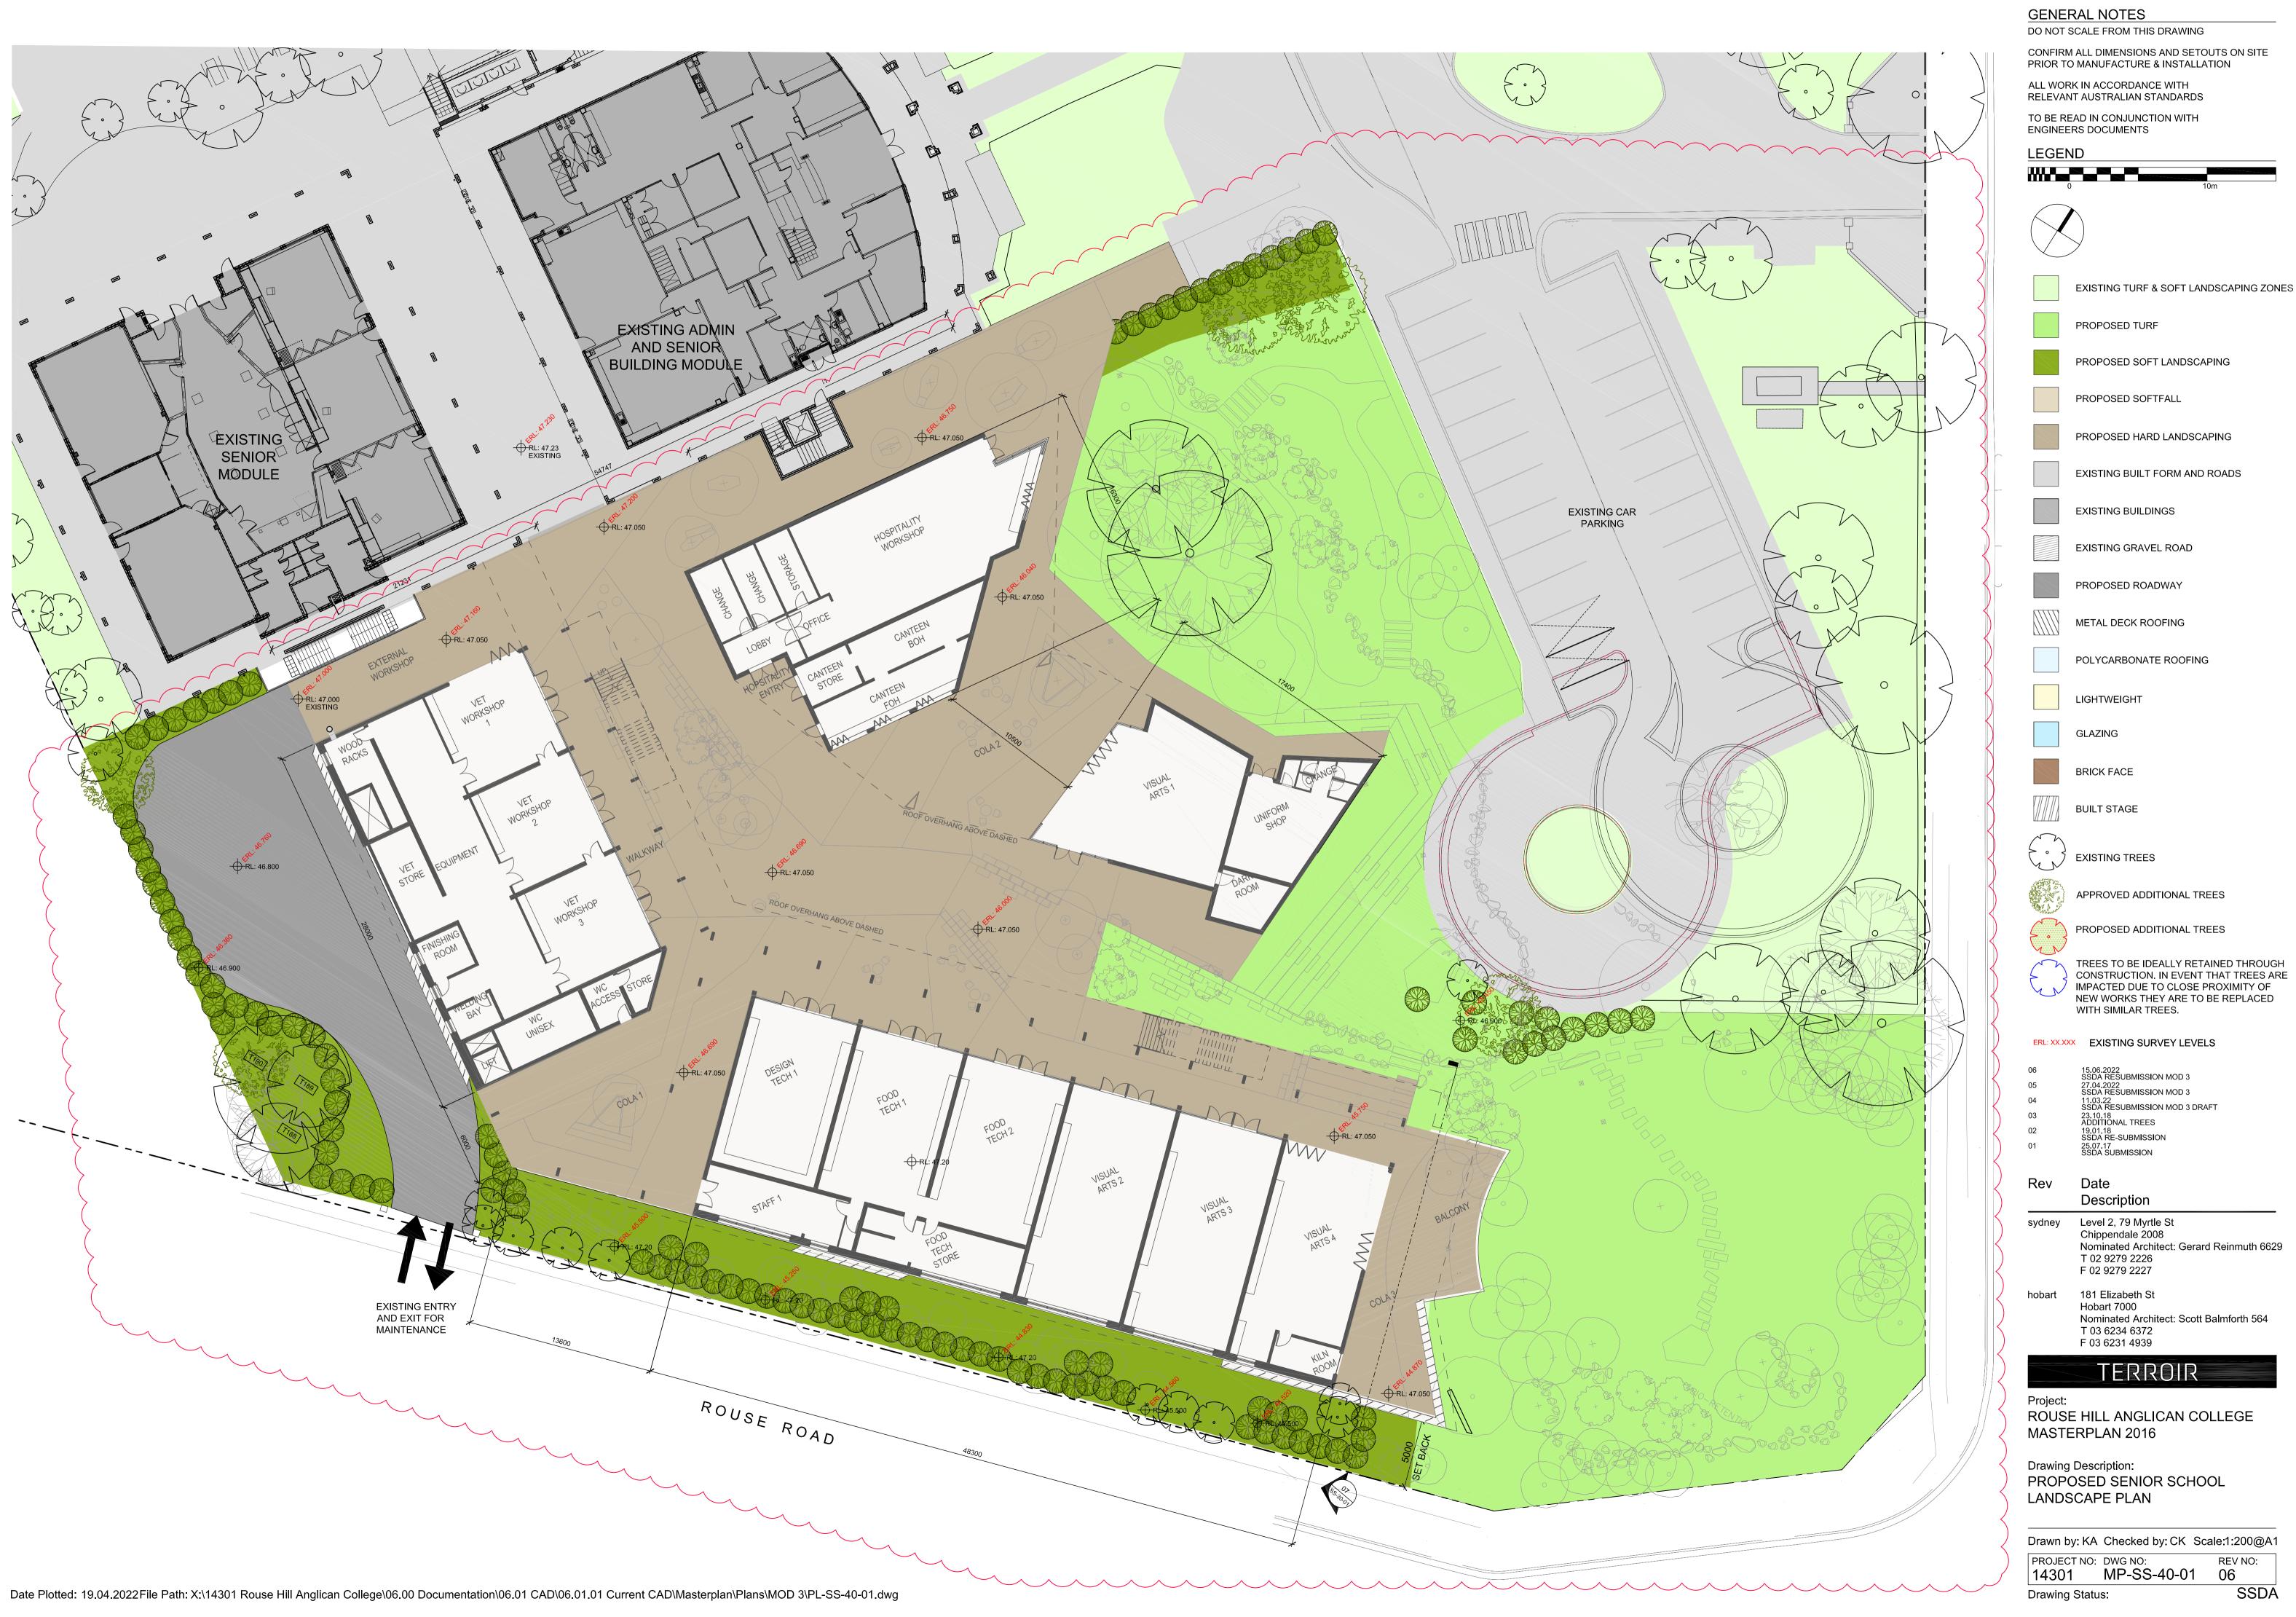

Drawing Status:

**GENERAL NOTES** 

DO NOT SCALE FROM THIS DRAWING

CONFIRM ALL DIMENSIONS AND SETOUTS ON SITE PRIOR TO MANUFACTURE & INSTALLATION

ALL WORK IN ACCORDANCE WITH RELEVANT AUSTRALIAN STANDARDS

TO BE READ IN CONJUNCTION WITH ENGINEERS DOCUMENTS

LEGEND

PROPOSED TURF

**EXISTING TURF & SOFT LANDSCAPING ZONES** 

PROPOSED SOFT LANDSCAPING

PROPOSED SOFTFALL

PROPOSED HARD LANDSCAPING

EXISTING BUILT FORM AND ROADS

EXISTING BUILDINGS

EXISTING GRAVEL ROAD

PROPOSED ROADWAY

METAL DECK ROOFING

POLYCARBONATE ROOFING

LIGHTWEIGHT

GLAZING

BRICK FACE

APPROVED ADDITIONAL TREES

---- AREA 20 ROAD NETWORK

15.06.2022 SSDA RE SUBMISSION MOD 3 27.04.2022 SSDA RE SUBMISSION MOD 3 11.03.22 SSDA RE SUBMISSION MOD 3 DRAFT

06.11.19 SSDA RESUBMISSION 22.03.18 SSDA RESUBMISSION 19.01.18 SSDA RESUBMISSION 25.07.17 SSDA SUBMISSION

Date Description

sydney Level 2, 79 Myrtle St Chippendale 2008 Nominated Architect: Gerard Reinmuth 6629 T 02 9279 2226 F 02 9279 2227

181 Elizabeth St Hobart 7000

Nominated Architect: Scott Balmforth 564 T 03 6234 6372 F 03 6231 4939

## TERROIR

Project: ROUSE HILL ANGLICAN COLLEGE MASTERPLAN 2016

**Drawing Description:** PROPOSED HUB + JUNIOR SCHOOL **ROOF PLAN** 

Drawn by: KA Checked by: CK Scale:1:500@A1 PROJECT NO: DWG NO: REV NO: 14301 MP-10-01