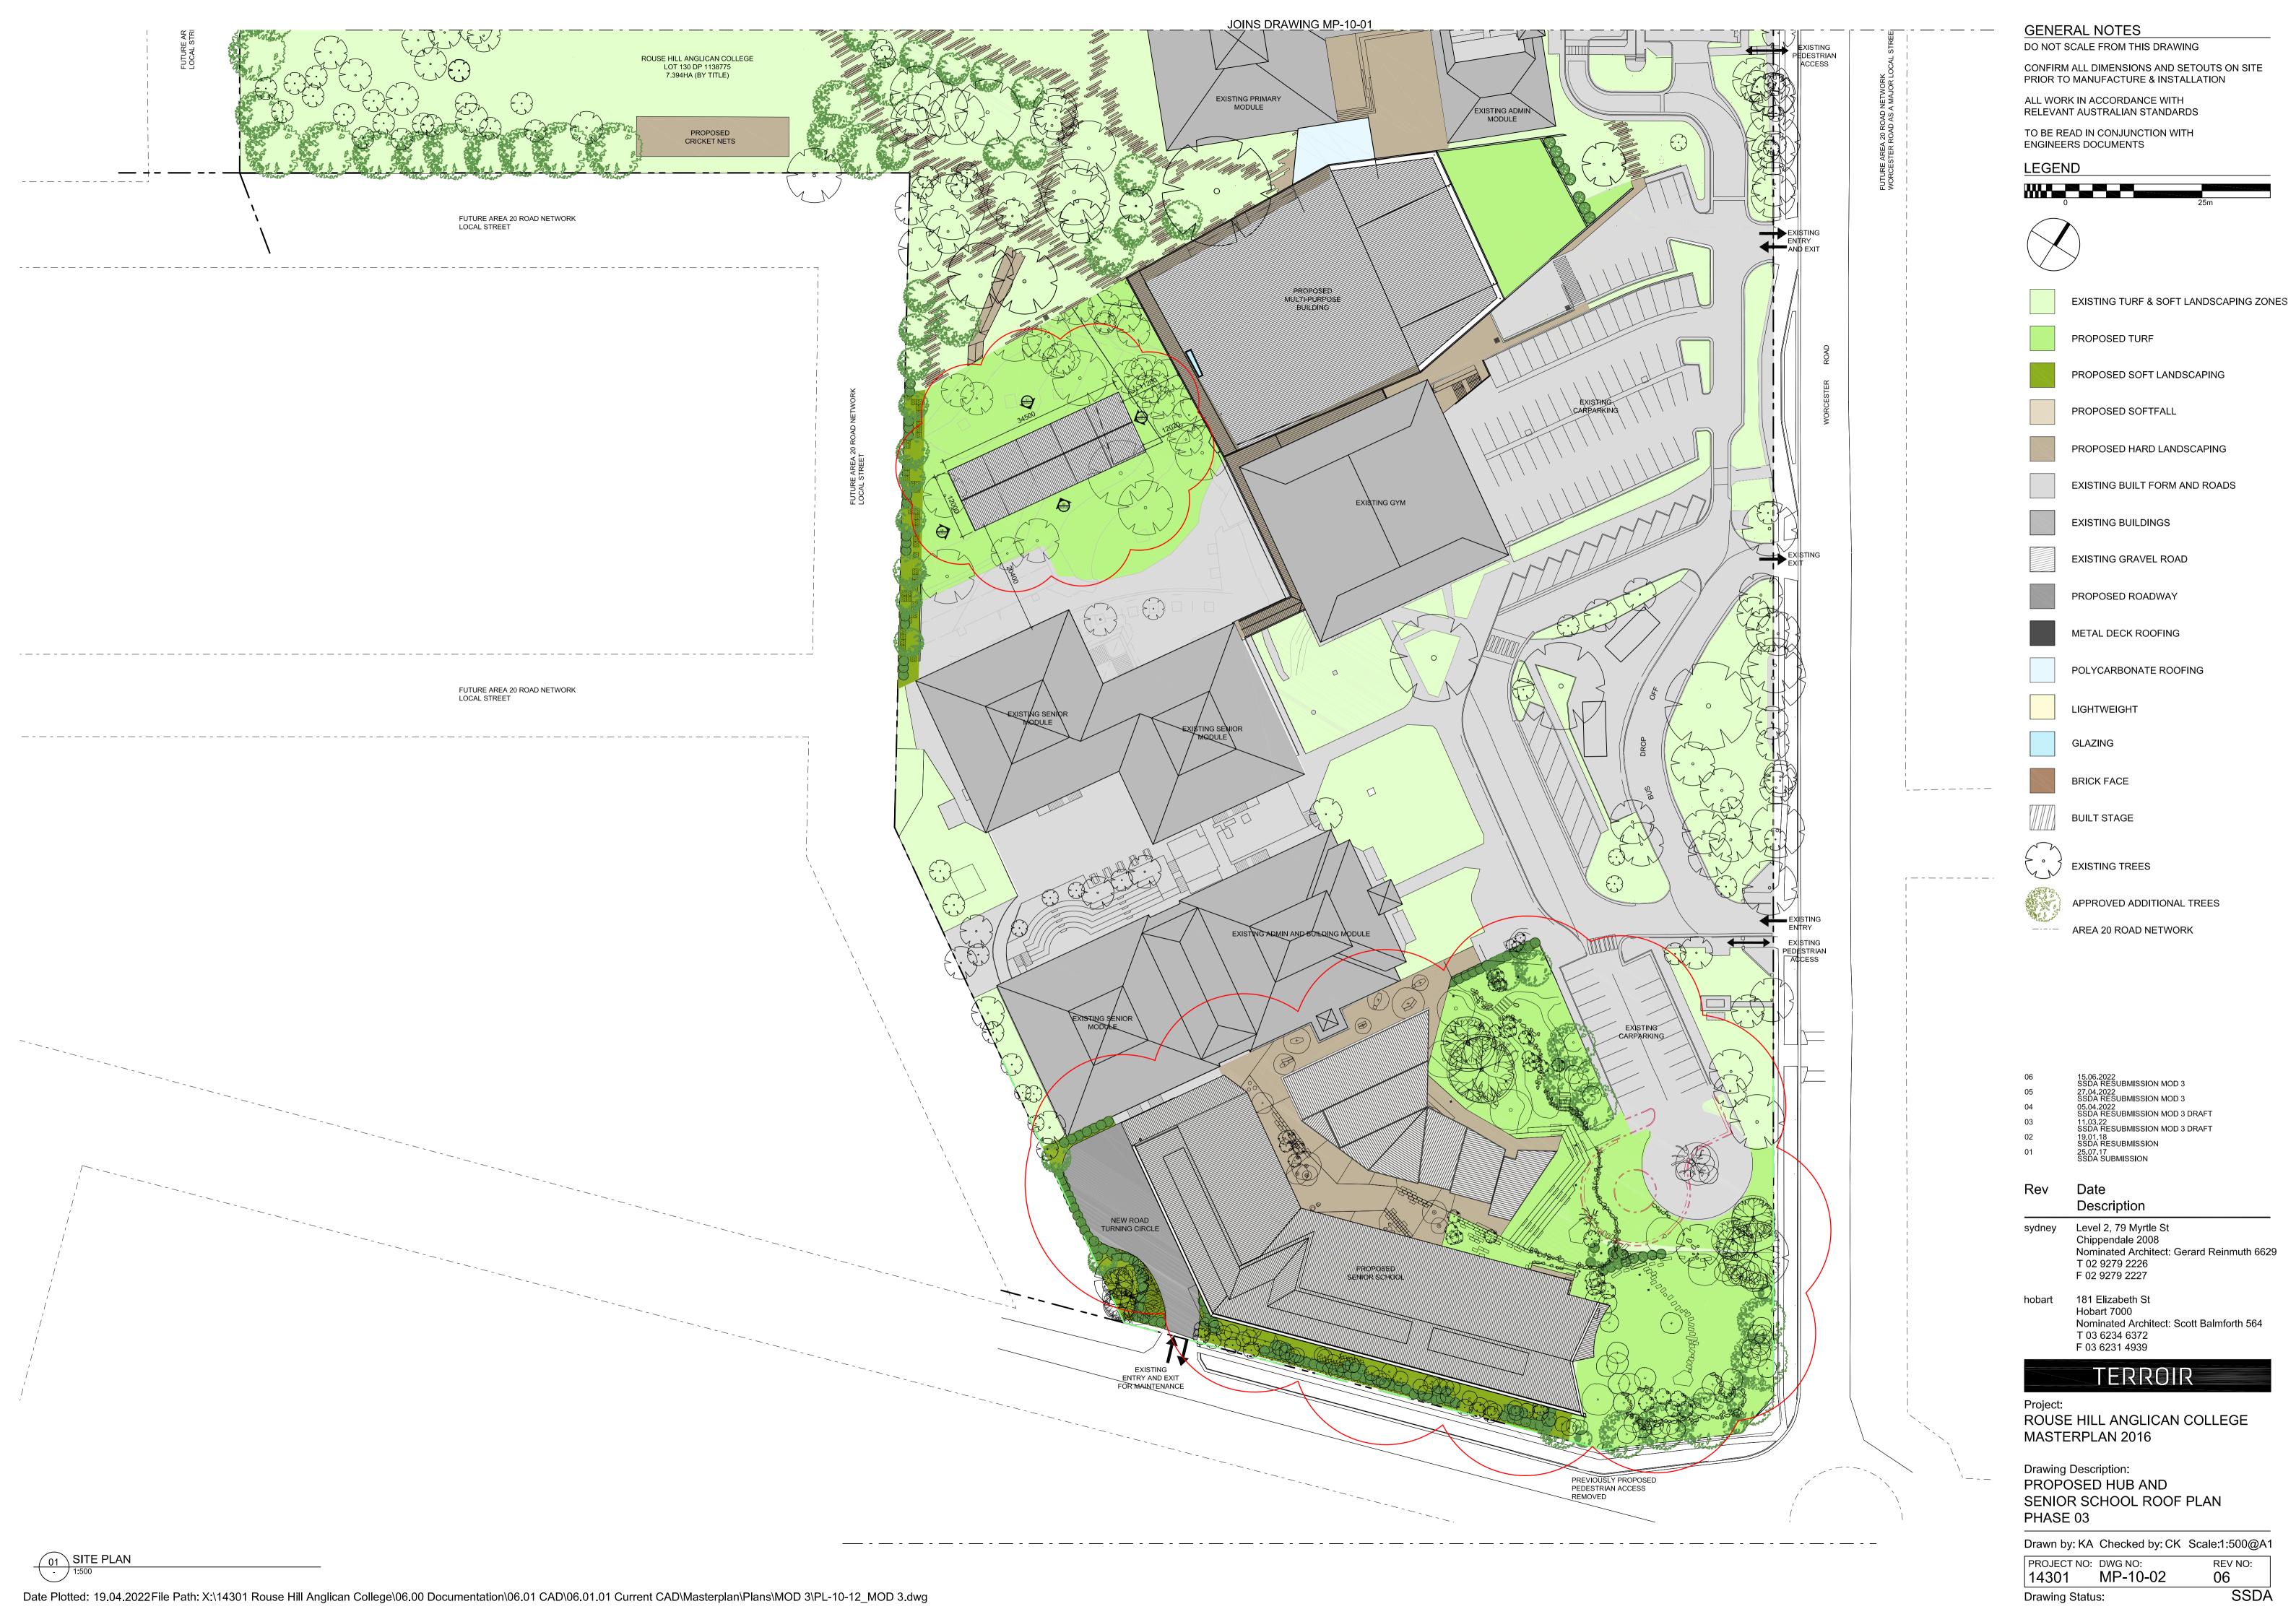

SSDA

Drawing Status:

GENERAL NOTES

DO NOT SCALE FROM THIS DRAWING

CONFIRM ALL DIMENSIONS AND SETOUTS ON SITE PRIOR TO MANUFACTURE & INSTALLATION

ALL WORK IN ACCORDANCE WITH RELEVANT AUSTRALIAN STANDARDS

TO BE READ IN CONJUNCTION WITH **ENGINEERS DOCUMENTS** 

**EXISTING TURF & SOFT LANDSCAPING ZONES** 

PROPOSED TURF

PROPOSED SOFT LANDSCAPING

PROPOSED SOFTFALL

PROPOSED HARD LANDSCAPING

EXISTING BUILT FORM AND ROADS

EXISTING BUILDINGS

**EXISTING GRAVEL ROAD** 

PROPOSED ROADWAY

METAL DECK ROOFING

POLYCARBONATE ROOFING

LIGHTWEIGHT

GLAZING

**BRICK FACE** 

**BUILT STAGE** 

**EXISTING TREES** 

APPROVED ADDITIONAL TREES

PROPOSED ADDITIONAL TREES

TREES TO BE IDEALLY RETAINED THROUGH

CONSTRUCTION. IN EVENT THAT TREES ARE IMPACTED DUE TO CLOSE PROXIMITY OF NEW WORKS THEY ARE TO BE REPLACED WITH SIMILAR TREES.

ERL: XX.XXX EXISTING SURVEY LEVELS

15.06.2022 SSDA RESUBMISSION MOD 3 27.04.2022 SSDA RESUBMISSION MOD 3 05.02.22 SSDA RESUBMISSION MOD 3 DRAFT

19.01.18 SSDA RESUBMISSION

26.10.18 ADDITIONAL TREES 22.03.18 SSDA RESUBMISSION

25.07.17 SSDA SUBMISSION

Date Description

sydney Level 2, 79 Myrtle St Chippendale 2008 Nominated Architect: Gerard Reinmuth 6629 T 02 9279 2226

> 181 Elizabeth St Hobart 7000

F 02 9279 2227

Nominated Architect: Scott Balmforth 564 T 03 6234 6372 F 03 6231 4939