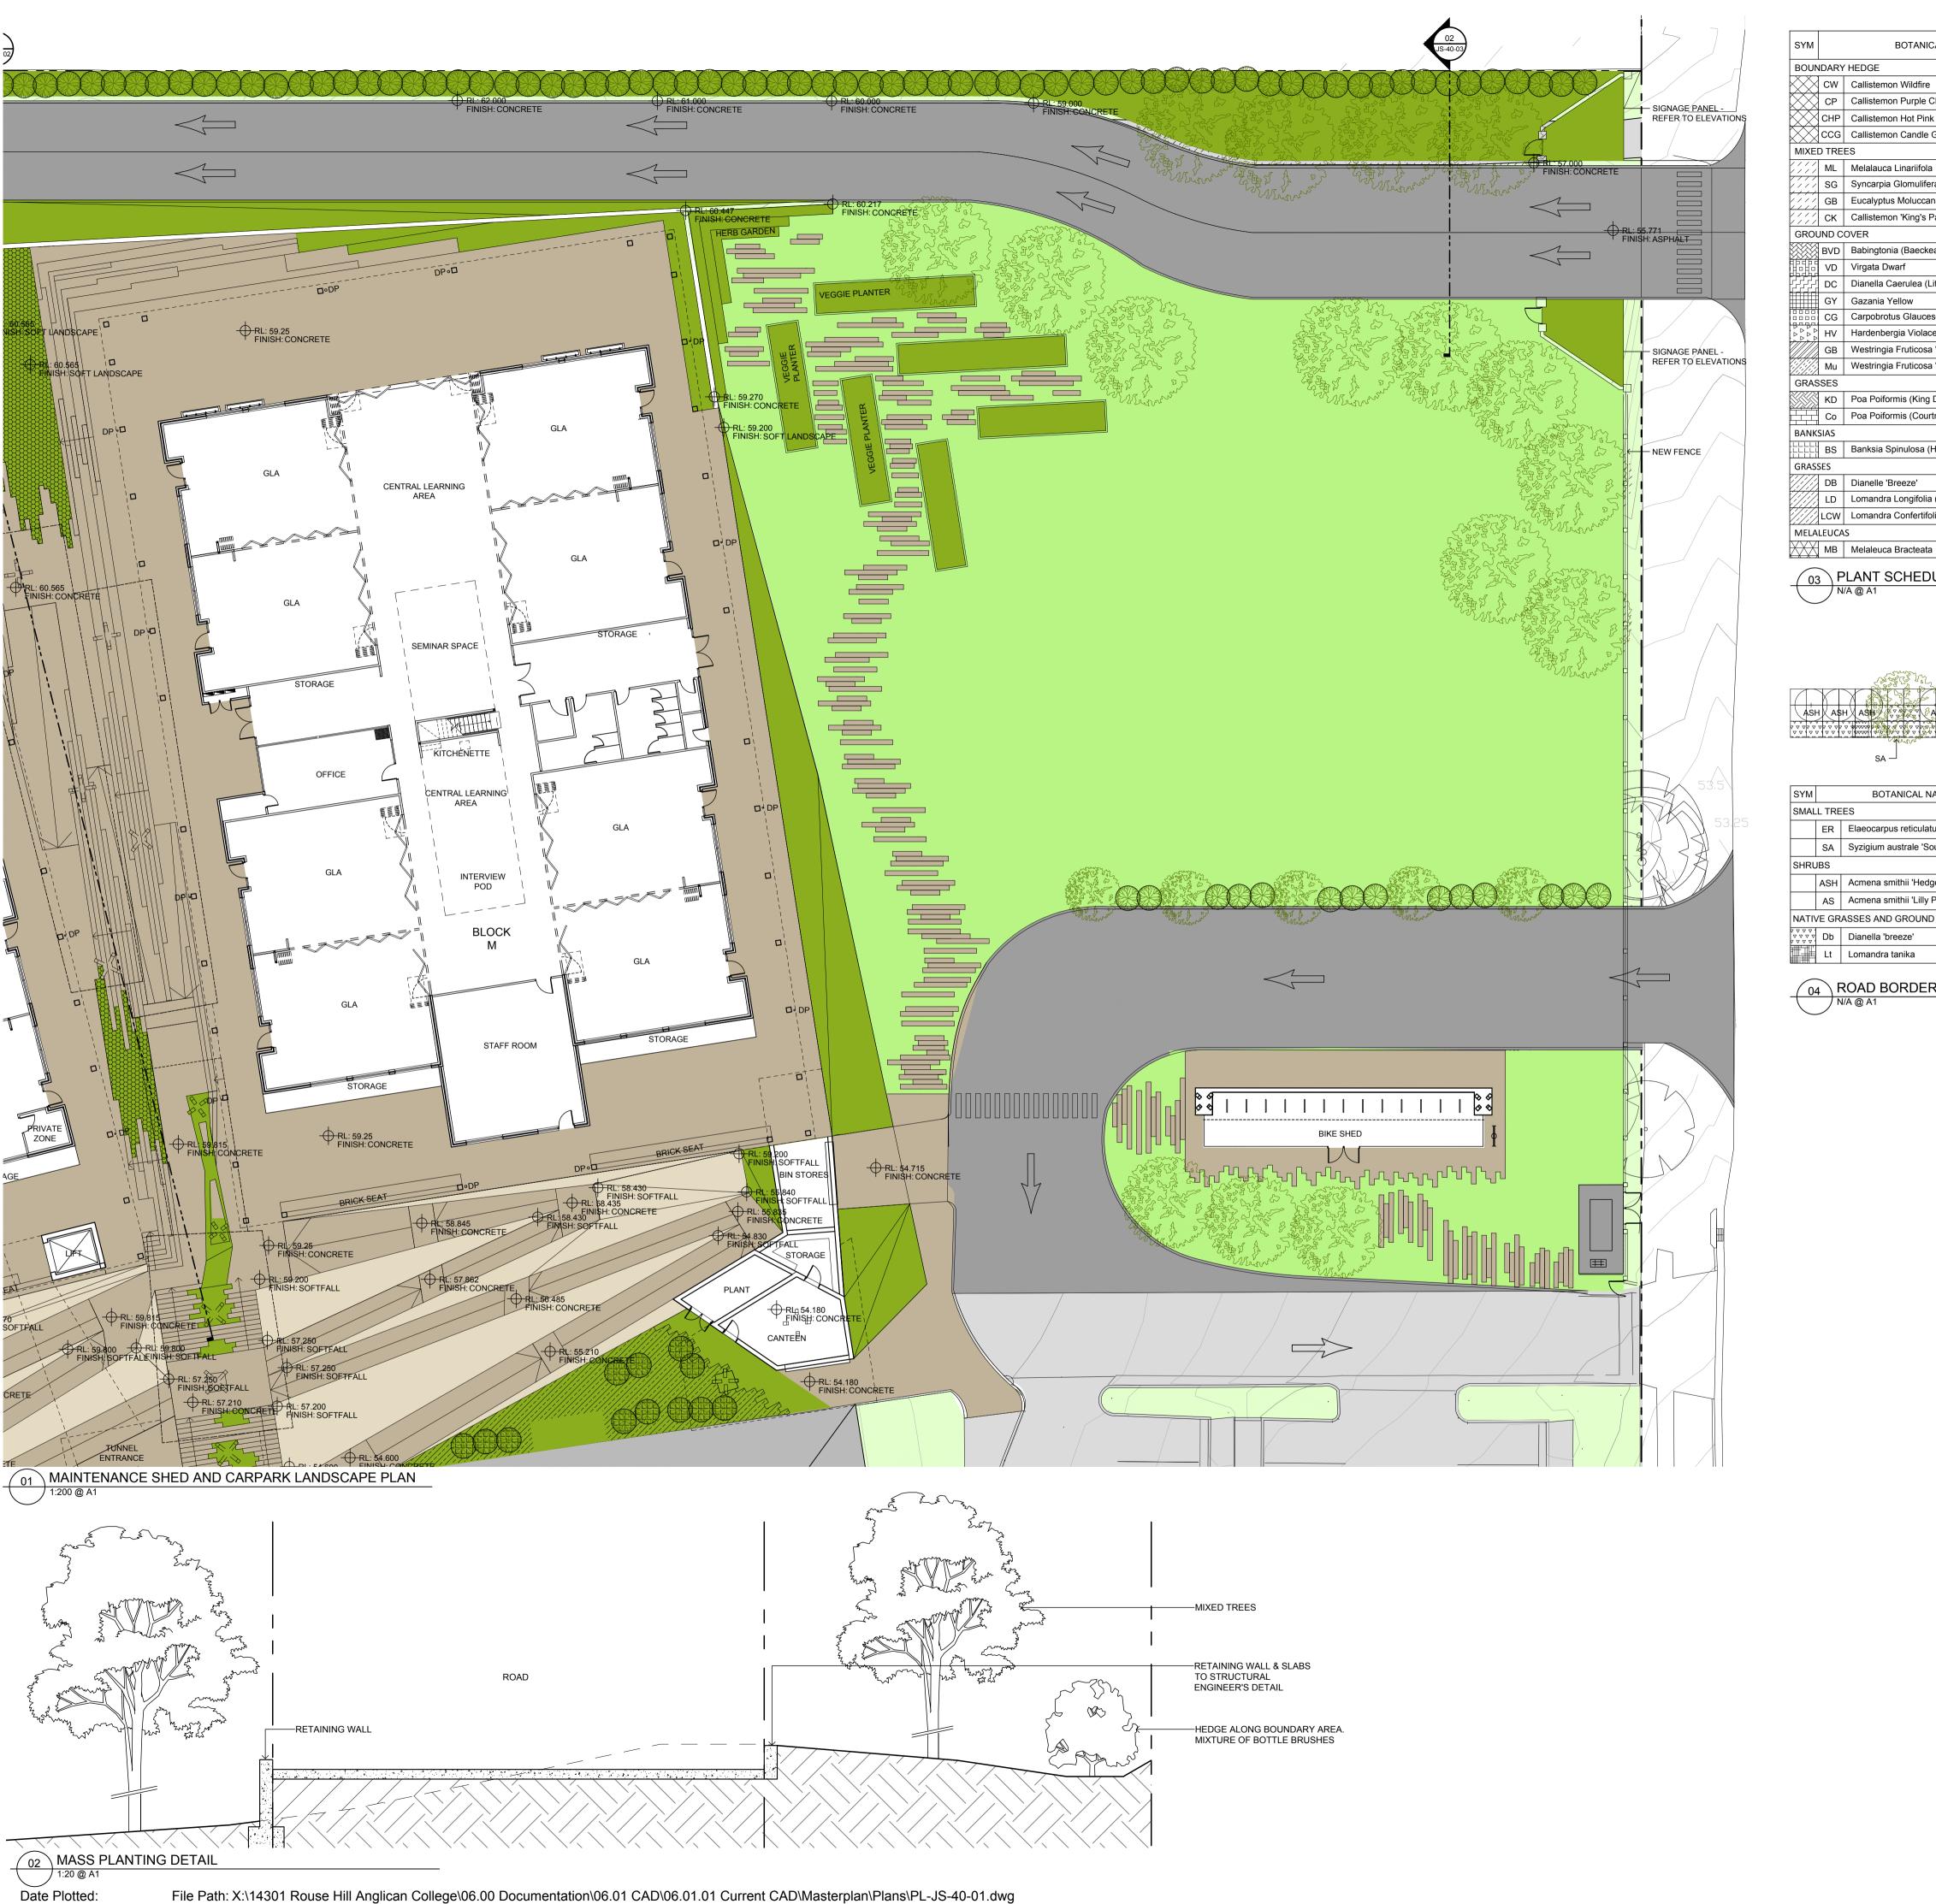

| SYM       | BOTANICAL NAME                            | MATURE HEIGHT<br>AND SPREAD | SPACING               | POT SIZE  | STAKING            | QT |
|-----------|-------------------------------------------|-----------------------------|-----------------------|-----------|--------------------|----|
| BOUNDARY  | 'HEDGE                                    |                             |                       | •         |                    |    |
| cw        | Callistemon Wildfire                      | 4m x 2m                     | AS SHOWN              | 150mm     | N/A                |    |
| СР        | Callistemon Purple Cloud                  | 2m x 2m                     | AS SHOWN              | 150mm     | N/A                |    |
| СНР       | Callistemon Hot Pink                      | 1.5m x 1m                   | AS SHOWN              | 150mm     | N/A                |    |
| ccg       | Callistemon Candle Grow                   | 0.6m x 2.5m                 | AS SHOWN              | 150mm     | N/A                |    |
| MIXED TRE | ES                                        |                             |                       |           |                    |    |
| //// ML   | Melalauca Linariifola                     | 10m x 8m                    | AS SHOWN              | 25 LITRE  | 2 x 50 x 50 x 1800 |    |
| //// SG   | Syncarpia Glomulifera (Turpentine)        | 25m high                    | AS SHOWN              | 25 LITRE  | 2 x 50 x 50 x 1800 |    |
| GB        | Eucalyptus Moluccana (Grey Box)           | 25m high                    | AS SHOWN              | 25 LITRE  | 2 x 50 x 50 x 1800 |    |
| //// CK   | Callistemon 'King's Park Special'         | 6m x 2m                     | AS SHOWN              | 25 LITRE  | 2 x 50 x 50 x 1800 |    |
| GROUND C  | OVER                                      |                             |                       |           |                    |    |
| BVD       | Babingtonia (Baeckea Virgata Dwarf )      | 0.3m x 0.5m                 | 6 PER M <sup>2</sup>  | VIRO-TUBE | N/A                |    |
| VD VD     | Virgata Dwarf                             | 0.3m x 0.5m                 | 6 PER M <sup>2</sup>  | VIRO-TUBE | N/A                |    |
| DC        | Dianella Caerulea (Little Jess)           | 0.4m x 0.6m                 | 4 PER M <sup>2</sup>  | VIRO-TUBE | N/A                |    |
| GY        | Gazania Yellow                            | 0.2m x 0.3m                 | 15 PER M <sup>2</sup> | VIRO-TUBE | N/A                |    |
| CG        | Carpobrotus Glaucescens ( Aussie Rambler) | 0.3m x 2m                   | 1 PER M <sup>2</sup>  | VIRO-TUBE | N/A                |    |
| D D D HV  | Hardenbergia Violacea (Meema)             | 0.6m x 2m                   | 1 PER M <sup>2</sup>  | VIRO-TUBE | N/A                |    |
| GB        | Westringia Fruticosa 'Grey Box'           | 0.6m x 0.6m                 | 1 PER M <sup>2</sup>  | VIRO-TUBE | N/A                |    |
| Mu        | Westringia Fruticosa 'Mundi'              | 0.6m x 2m                   | 1 PER M <sup>2</sup>  | VIRO-TUBE | N/A                |    |
| GRASSES   |                                           |                             |                       |           |                    |    |
| KD KD     | Poa Poiformis (King Dale)                 | 0.45m x 0.4m                | 4 PER M <sup>2</sup>  | VIRO-TUBE | N/A                |    |
| Co        | Poa Poiformis (Courtney)                  | 0.5m x 0.2m                 | 10 PER M <sup>2</sup> | VIRO-TUBE | N/A                |    |
| BANKSIAS  |                                           |                             |                       |           |                    |    |
| BS        | Banksia Spinulosa (Hairpin)               | <0.5m x <0.5m               | 4 PER M <sup>2</sup>  | VIRO-TUBE | N/A                |    |
| GRASSES   |                                           |                             |                       |           |                    |    |
| DB        | Dianelle 'Breeze'                         | 1m x 2m                     | 1 PER M <sup>2</sup>  | VIRO-TUBE | N/A                |    |
| LD        | Lomandra Longifolia (Tanika)              | 0.6m x 0.6m                 | 1 PER M <sup>2</sup>  | VIRO-TUBE | N/A                |    |
| LCW       | Lomandra Confertifolia (Wingarra)         | 0.3m x <0.3m                | 9 PER M <sup>2</sup>  | VIRO-TUBE | N/A                |    |
| MELALEUCA | S                                         |                             |                       | •         |                    |    |
| XXXI MB   | Melaleuca Bracteata                       | 5m x 3m                     | AS SHOWN              | 150mm     | N/A                |    |

PLANT SCHEDULE

N/A @ A1

| ASH ASH ASH AS AS AS AS SAS AS SAS SAS S | کرکسری) |
|------------------------------------------|---------|
|------------------------------------------|---------|

|                                 | BOTANICAL NAME                    |                                                                                                                                                                                           | SPACING                                                                                                                                                                                            | QTY                                                                                                                                                                                                                                           |  |  |
|---------------------------------|-----------------------------------|-------------------------------------------------------------------------------------------------------------------------------------------------------------------------------------------|----------------------------------------------------------------------------------------------------------------------------------------------------------------------------------------------------|-----------------------------------------------------------------------------------------------------------------------------------------------------------------------------------------------------------------------------------------------|--|--|
| SMALL TREES                     |                                   |                                                                                                                                                                                           |                                                                                                                                                                                                    |                                                                                                                                                                                                                                               |  |  |
| ER                              | Elaeocarpus reticulatus           | -                                                                                                                                                                                         | AS SHOWN                                                                                                                                                                                           | 2                                                                                                                                                                                                                                             |  |  |
| SA                              | Syzigium australe 'Southern Form' | -                                                                                                                                                                                         | AS SHOWN                                                                                                                                                                                           | 1                                                                                                                                                                                                                                             |  |  |
| SHRUBS                          |                                   |                                                                                                                                                                                           |                                                                                                                                                                                                    |                                                                                                                                                                                                                                               |  |  |
| ASH                             | Acmena smithii 'Hedgemaster'      | -                                                                                                                                                                                         | AS SHOWN                                                                                                                                                                                           | 3                                                                                                                                                                                                                                             |  |  |
| AS                              | Acmena smithii 'Lilly Pilly'      | -                                                                                                                                                                                         | AS SHOWN                                                                                                                                                                                           | 3                                                                                                                                                                                                                                             |  |  |
| NATIVE GRASSES AND GROUND COVER |                                   |                                                                                                                                                                                           |                                                                                                                                                                                                    |                                                                                                                                                                                                                                               |  |  |
| Db                              | Dianella 'breeze'                 | 12                                                                                                                                                                                        | AS SHOWN                                                                                                                                                                                           | 48                                                                                                                                                                                                                                            |  |  |
| Lt                              | Lomandra tanika                   | 15                                                                                                                                                                                        | AS SHOWN                                                                                                                                                                                           | 60                                                                                                                                                                                                                                            |  |  |
|                                 | ER SA JBS ASH AS /E GR            | ER Elaeocarpus reticulatus SA Syzigium australe 'Southern Form'  JBS  ASH Acmena smithii 'Hedgemaster' AS Acmena smithii 'Lilly Pilly'  JE GRASSES AND GROUND COVER  Db Dianella 'breeze' | ER Elaeocarpus reticulatus - SA Syzigium australe 'Southern Form' - JBS  ASH Acmena smithii 'Hedgemaster' - AS Acmena smithii 'Lilly Pilly' - JE GRASSES AND GROUND COVER  Db Dianella 'breeze' 12 | ER Elaeocarpus reticulatus - AS SHOWN SA Syzigium australe 'Southern Form' - AS SHOWN JBS ASH Acmena smithii 'Hedgemaster' - AS SHOWN AS Acmena smithii 'Lilly Pilly' - AS SHOWN JE GRASSES AND GROUND COVER Db Dianella 'breeze' 12 AS SHOWN |  |  |

04 ROAD BORDER DETAIL AND SCHEDULE

| SIZE | STAKING              | QTY | GENE                                               | RAL NOTES                           |    |  |  |
|------|----------------------|-----|----------------------------------------------------|-------------------------------------|----|--|--|
|      |                      |     | DO NOT                                             | SCALE FROM THIS DRAWING             |    |  |  |
| nm   | N/A                  |     | CONFIRM                                            | M ALL DIMENSIONS AND SETOUTS ON SIT | Έ  |  |  |
| nm   | N/A                  |     | PRIOR TO                                           | O MANUFACTURE & INSTALLATION        |    |  |  |
| nm   | N/A                  |     | ALL WOF                                            | RK IN ACCORDANCE WITH               |    |  |  |
| nm   | N/A                  |     |                                                    | NT AUSTRALIAN STANDARDS             |    |  |  |
|      |                      |     | T∩ DE DI                                           | EAD IN CONTINICTION WITH            |    |  |  |
| TRE  | E 2 x 50 x 50 x 1800 |     | TO BE READ IN CONJUNCTION WITH ENGINEERS DOCUMENTS |                                     |    |  |  |
| TRE  | 2 x 50 x 50 x 1800   |     | LITOITE                                            | ENO BOOOMEIVIO                      |    |  |  |
| TRE  | 2 x 50 x 50 x 1800   |     | LEGEN                                              | ND                                  |    |  |  |
| TRE  | 2 x 50 x 50 x 1800   |     |                                                    |                                     |    |  |  |
|      |                      |     |                                                    | 0 10m                               |    |  |  |
| TUBE | N/A                  |     | · ·                                                | 10111                               |    |  |  |
| TUBE | N/A                  |     |                                                    |                                     |    |  |  |
| TUBE | N/A                  |     |                                                    |                                     |    |  |  |
| TUBE | N/A                  |     |                                                    |                                     |    |  |  |
| TUBE | N/A                  |     |                                                    | <i>)</i>                            |    |  |  |
| TUBE | N/A                  |     |                                                    |                                     |    |  |  |
| TUBE | N/A                  |     |                                                    |                                     |    |  |  |
| TUBE | N/A                  |     |                                                    | EXISTING TURF & SOFT LANDSCAPING    | ZO |  |  |
|      |                      |     |                                                    |                                     |    |  |  |
| TUBE | N/A                  |     |                                                    | PROPOSED TURF                       |    |  |  |
| TUBE | N/A                  |     |                                                    |                                     |    |  |  |
|      |                      |     |                                                    |                                     |    |  |  |
| TUBE | N/A                  |     |                                                    | PROPOSED SOFT LANDSCAPING           |    |  |  |

EXISTING TURF & SOFT LANDSCAPING ZONES

PROPOSED SOFT LANDSCAPING

PROPOSED SOFTFALL

PROPOSED HARD LANDSCAPING

EXISTING BUILT FORM AND ROADS

**EXISTING BUILDINGS** 

EXISTING GRAVEL ROAD

METAL DECK ROOFING

PROPOSED ROADWAY

POLYCARBONATE ROOFING

LIGHTWEIGHT

BRICK FACE

GLAZING

**EXISTING TREES** 

PROPOSED TREES

25.07.17 SSDA SUBMISSION

## TERROIR

Project: ROUSE HILL ANGLICAN COLLEGE MASTERPLAN 2016

**Drawing Description:** PROPOSED JUNIOR SCHOOL LANDSCAPE PLAN AND DETAILS BLOCK M AND BIKE SHED

Drawn by: CY Checked by: TD Scale: N/A @A1 PROJECT NO: DWG NO: 14301 MP-JS-40-03 01