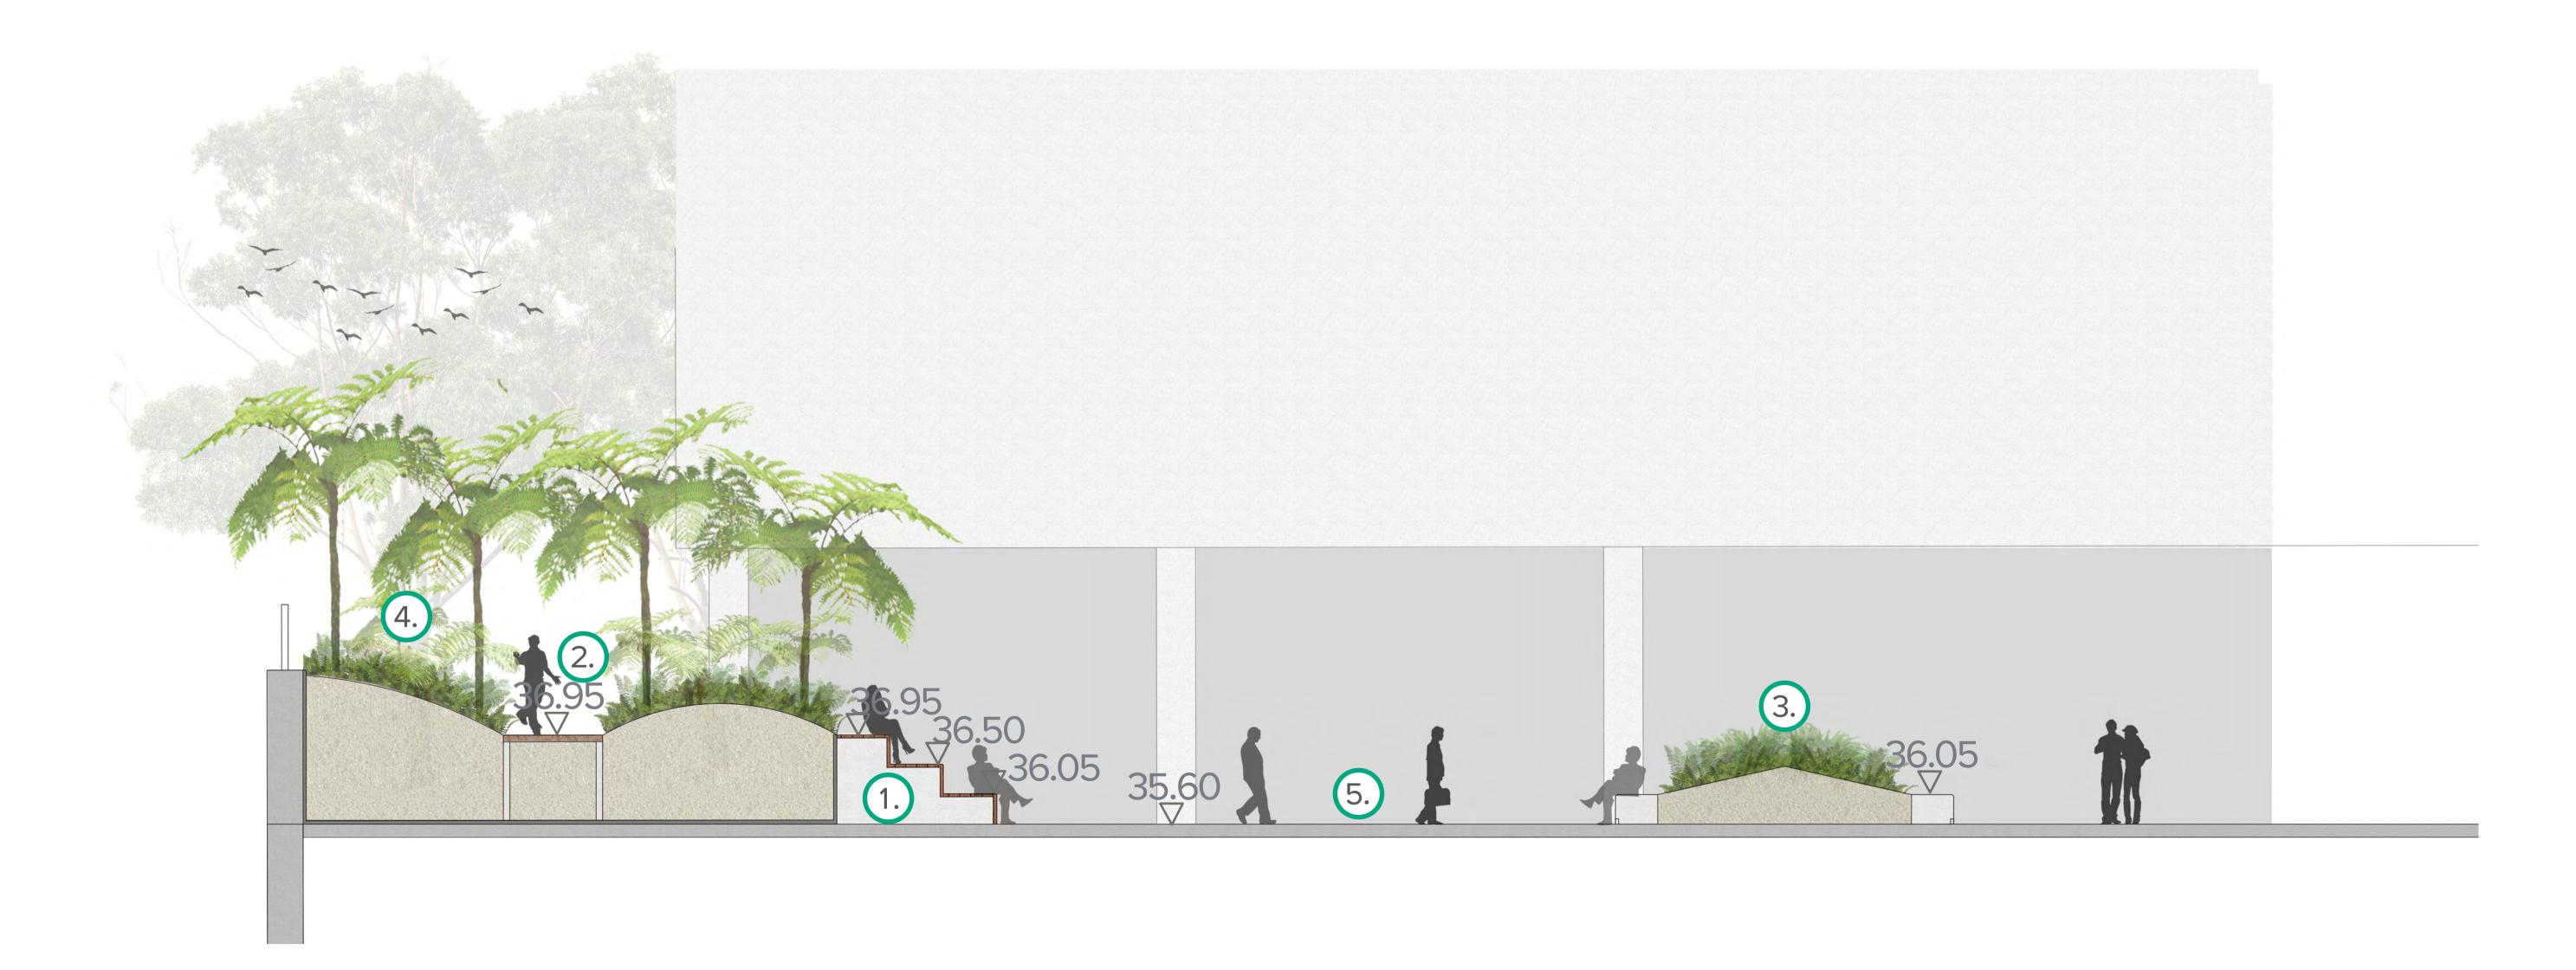

# 3.17 DESIGN RESPONSE\_UPPER WAKIL SECTIONS

#### LEGEND

- 1/ Water Skim
- 2/ Concrete Seating Edge
- 3/ Raised Planter with Batter
- 4/ Shade Tolerant Planting
- 5/ Paved Forecourt