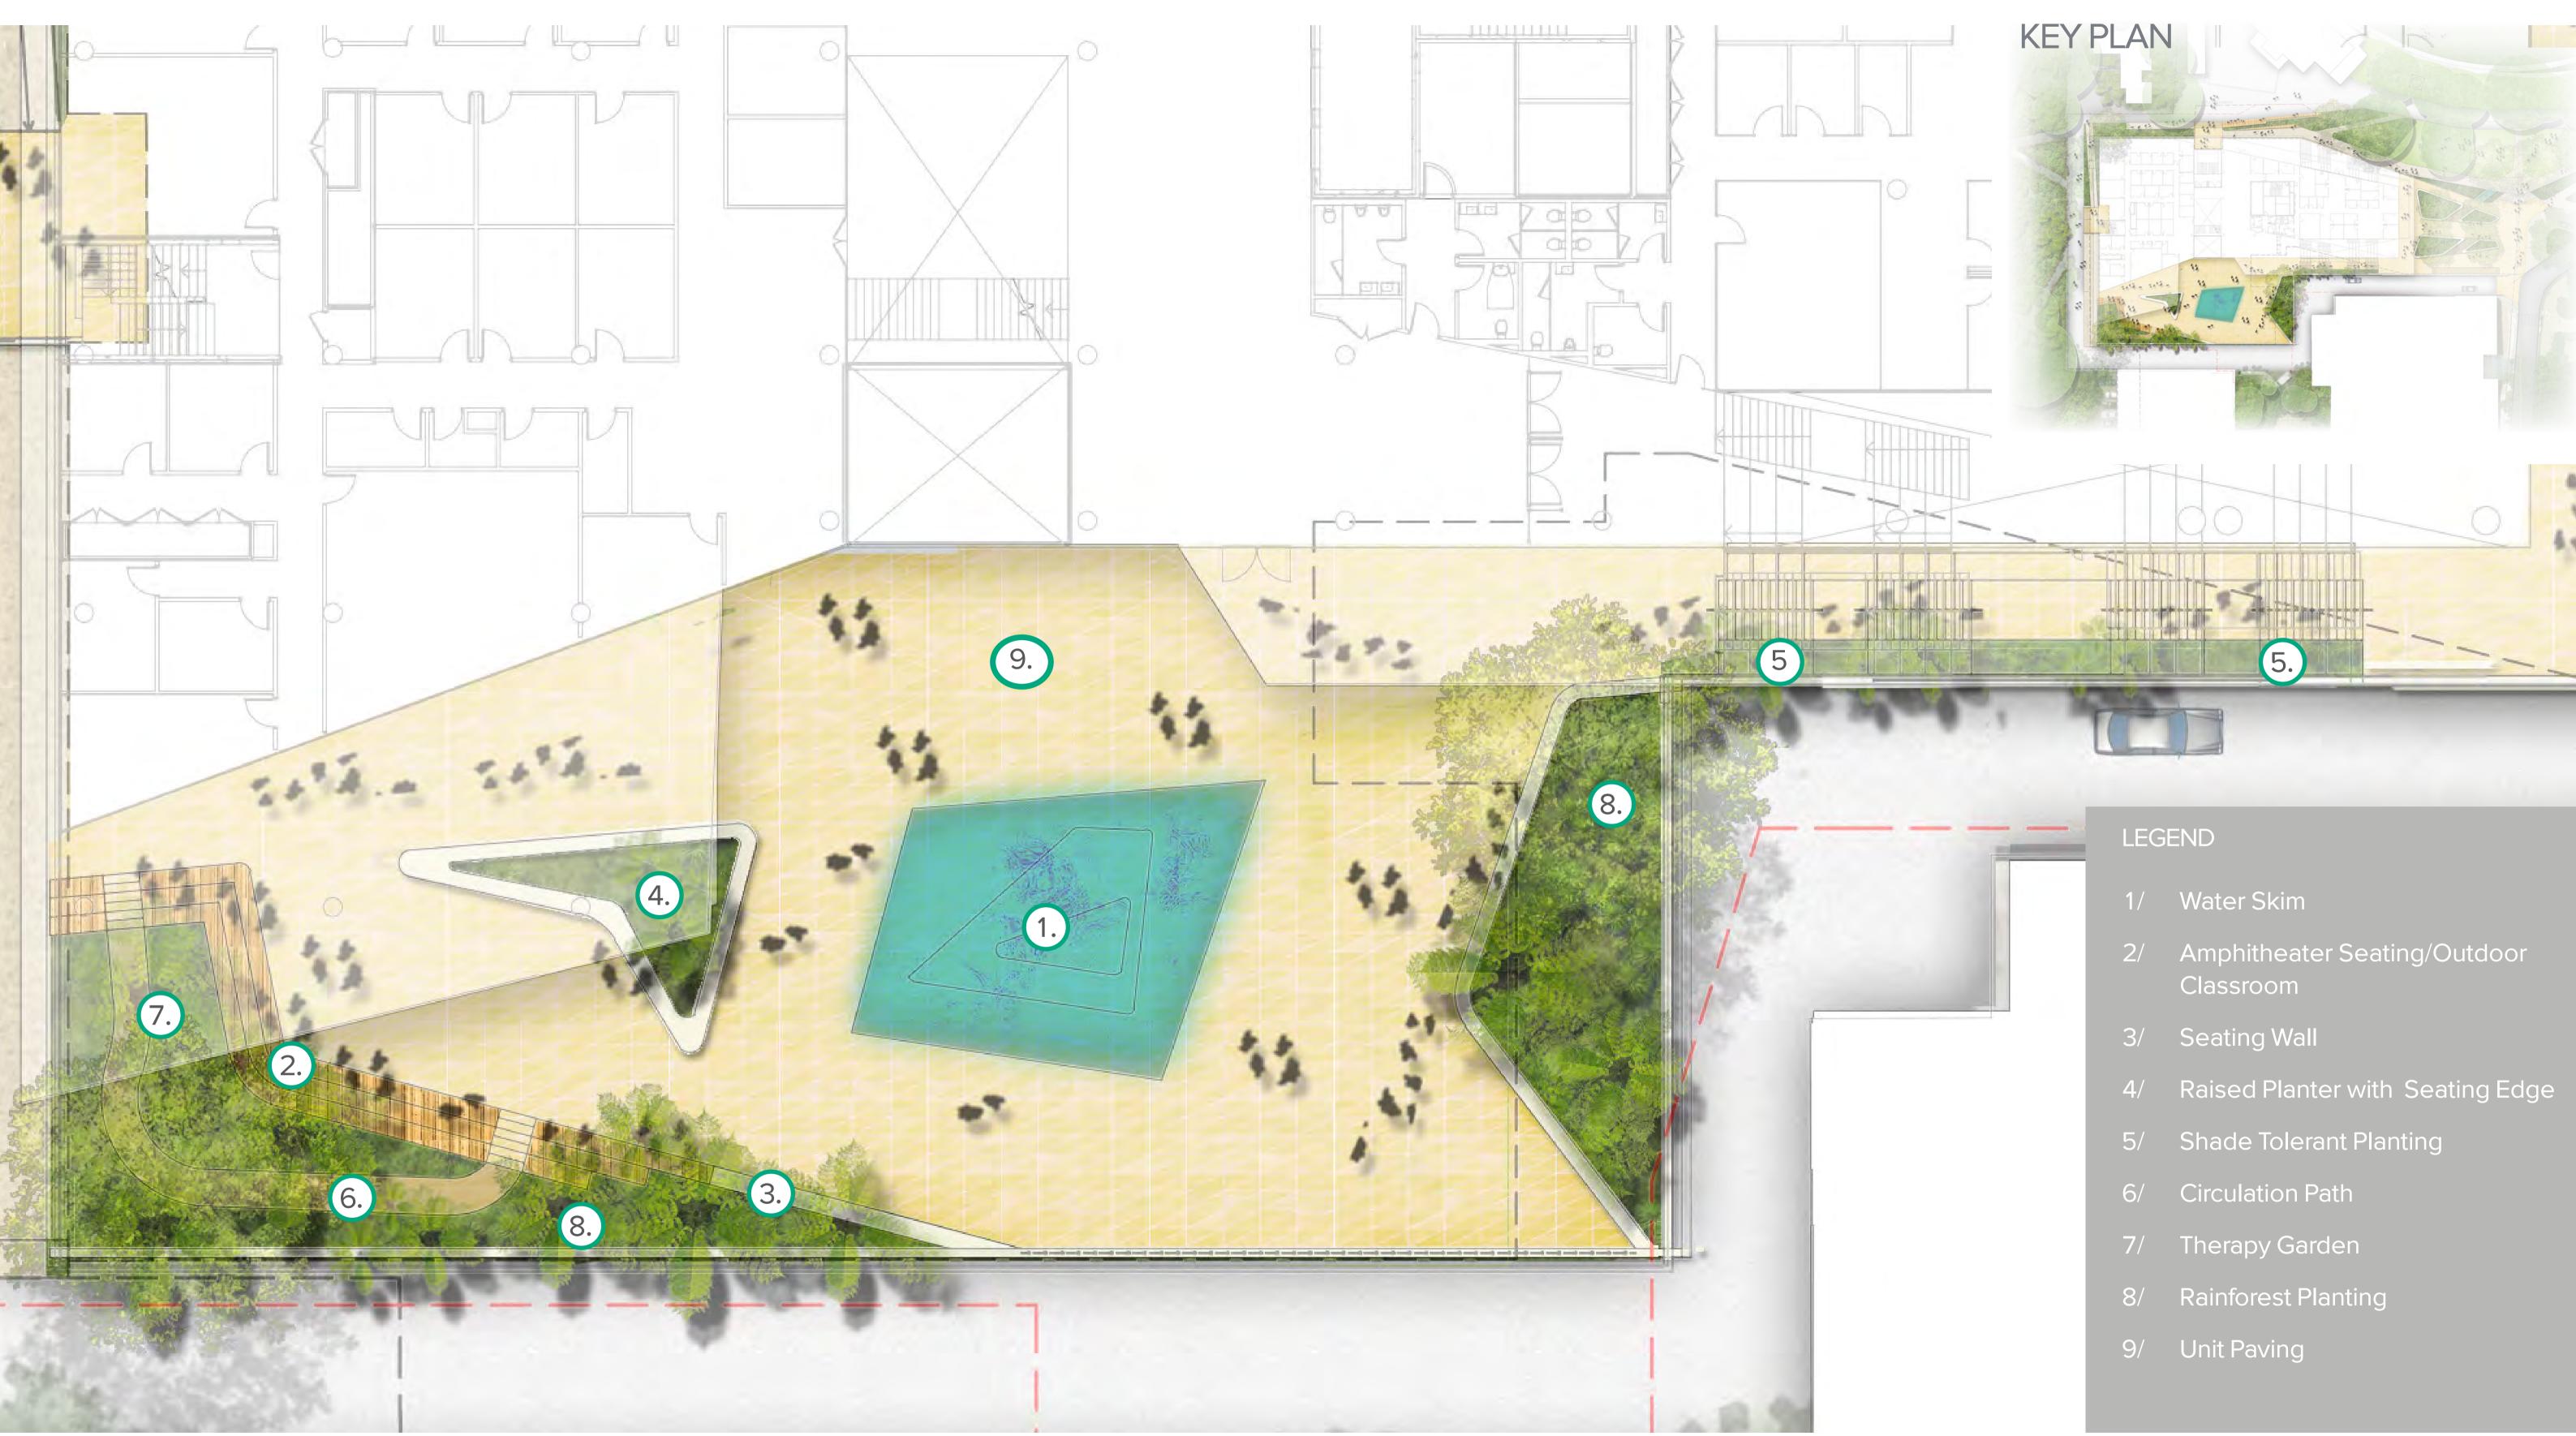

# 3.16 DESIGN RESPONSE\_UPPER WAKIL DETAIL PLAN

### SYDNEY UNIVERSITY HEALTH PRECINCT SSDA

PREPARED BY CLIENT ARCHITECT

Arcadia Landscape Architecture Laing O'Rourke Billard Leece / Diller Scofidio + Renfro

Copyright remains the property of Arcadia Landscape Architecture Pty Ltd. Use only figured dimensions. Any other required dimensions are to be referred to and supplied by the landscape architect. All discrepancies to be referred to the project manager and Arcadia Landscape Architecture Pty Ltd prior to construction. Ensure compliance with the Building Code of Australia and all relevant Australian Standards and Authorities

<u>1:150@A1</u>

DATE SCALE ISSUE