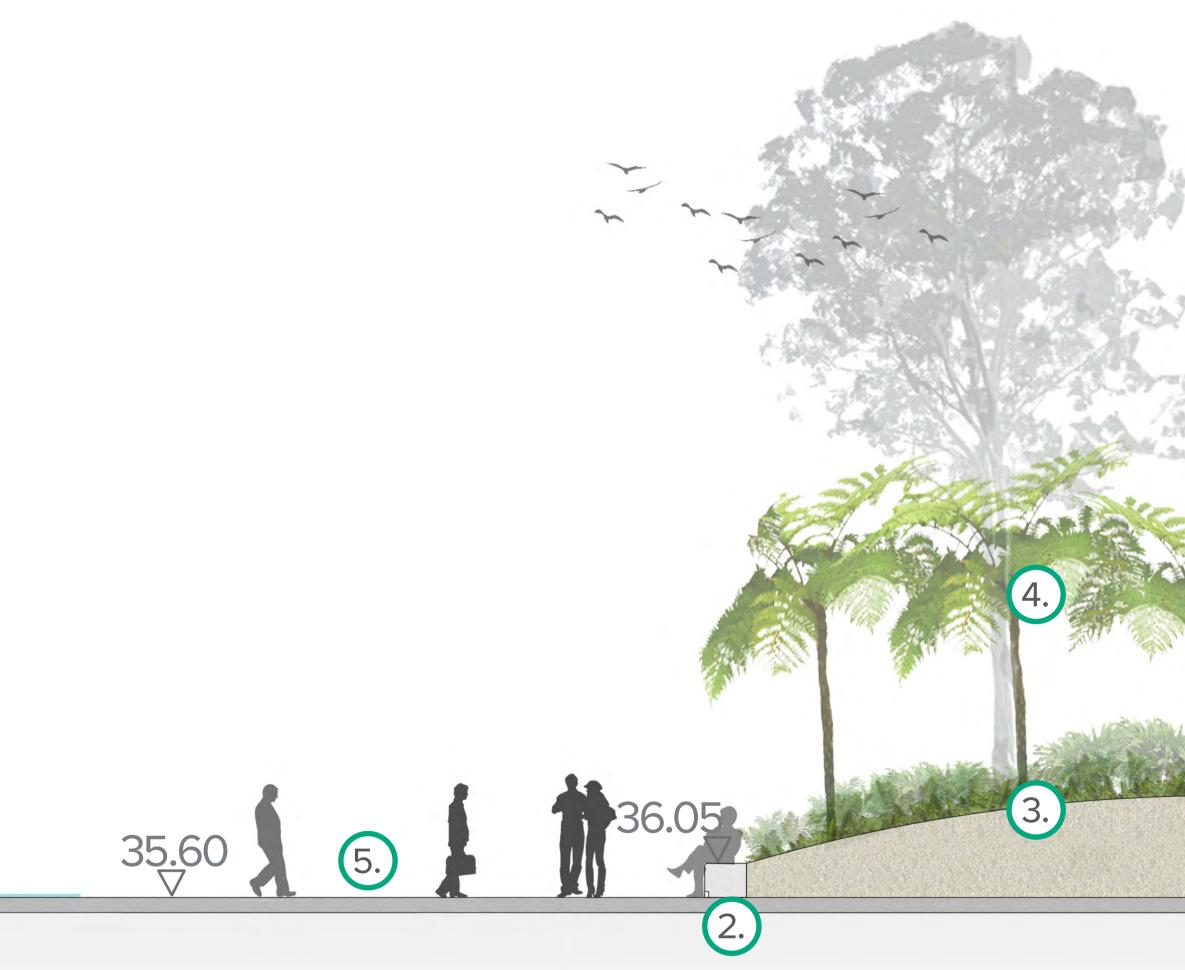

# 3.17 DESIGN RESPONSE\_UPPER WAKIL SECTIONS

#### LEGEND

- 1/ Water Skim
- 2/ Concrete Seating Edge
- 3/ Raised Planter with Batter
- 4/ Shade Tolerant Planting
- 5/ Paved Forecourt