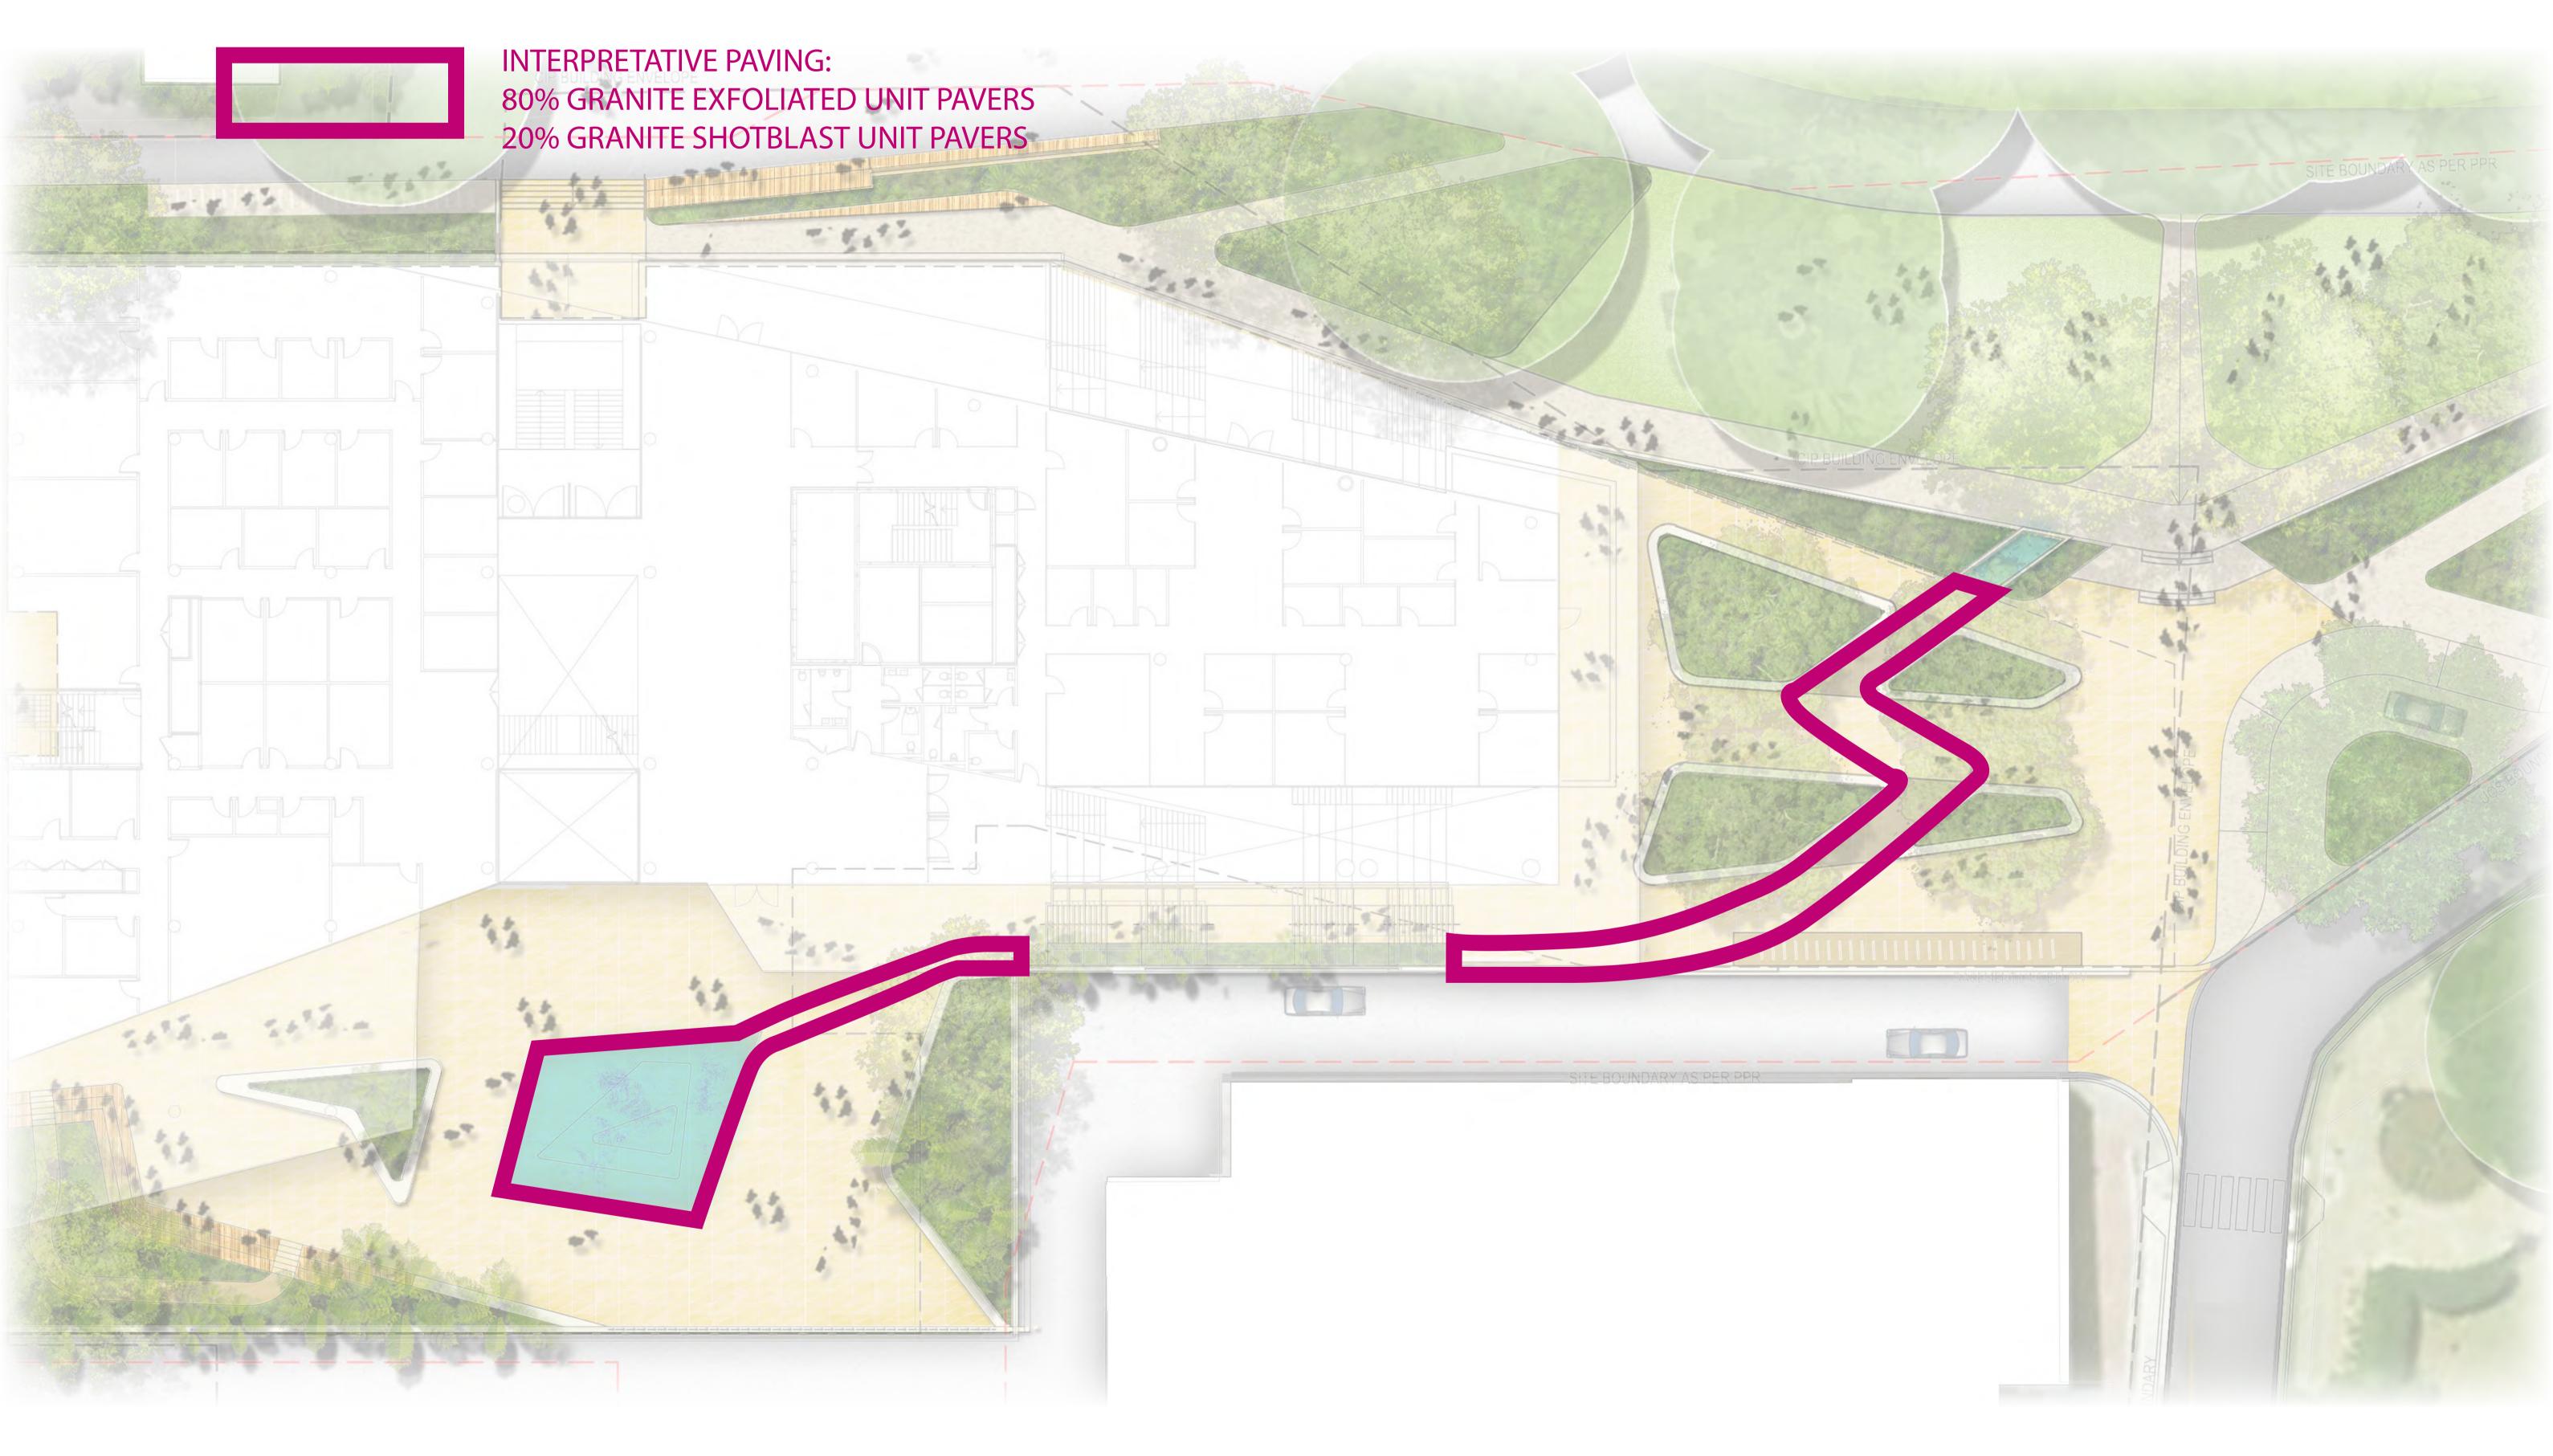

# 1.6 CONCEPT\_LOWER WAKIL WINGARA MURA + PUBLIC ART OPPORTUNITIES

SYDNEY UNIVERSITY HEALTH PRECINCT LANDSCAPE COSTING + MATERIALS BRIEF PREPARED BY CLIENT ARCHITECT Arcadia Landscape Architecture Laing O'Rourke Billard Leece / Diller Scofidio + Renfro

Copyright remains the property of Arcadia Landscape Architecture Pty Ltd. Use only figured dimensions. Any other required dimensions are to be referred to and supplied by the landscape architect. All discrepancies to be referred to the project manager and Arcadia Landscape Architecture Pty Ltd prior to construction. Ensure compliance with the Building Code of Australia and all relevant Australian Standards and Authorities

DATE SCALE ISSUE AUGUST 2017