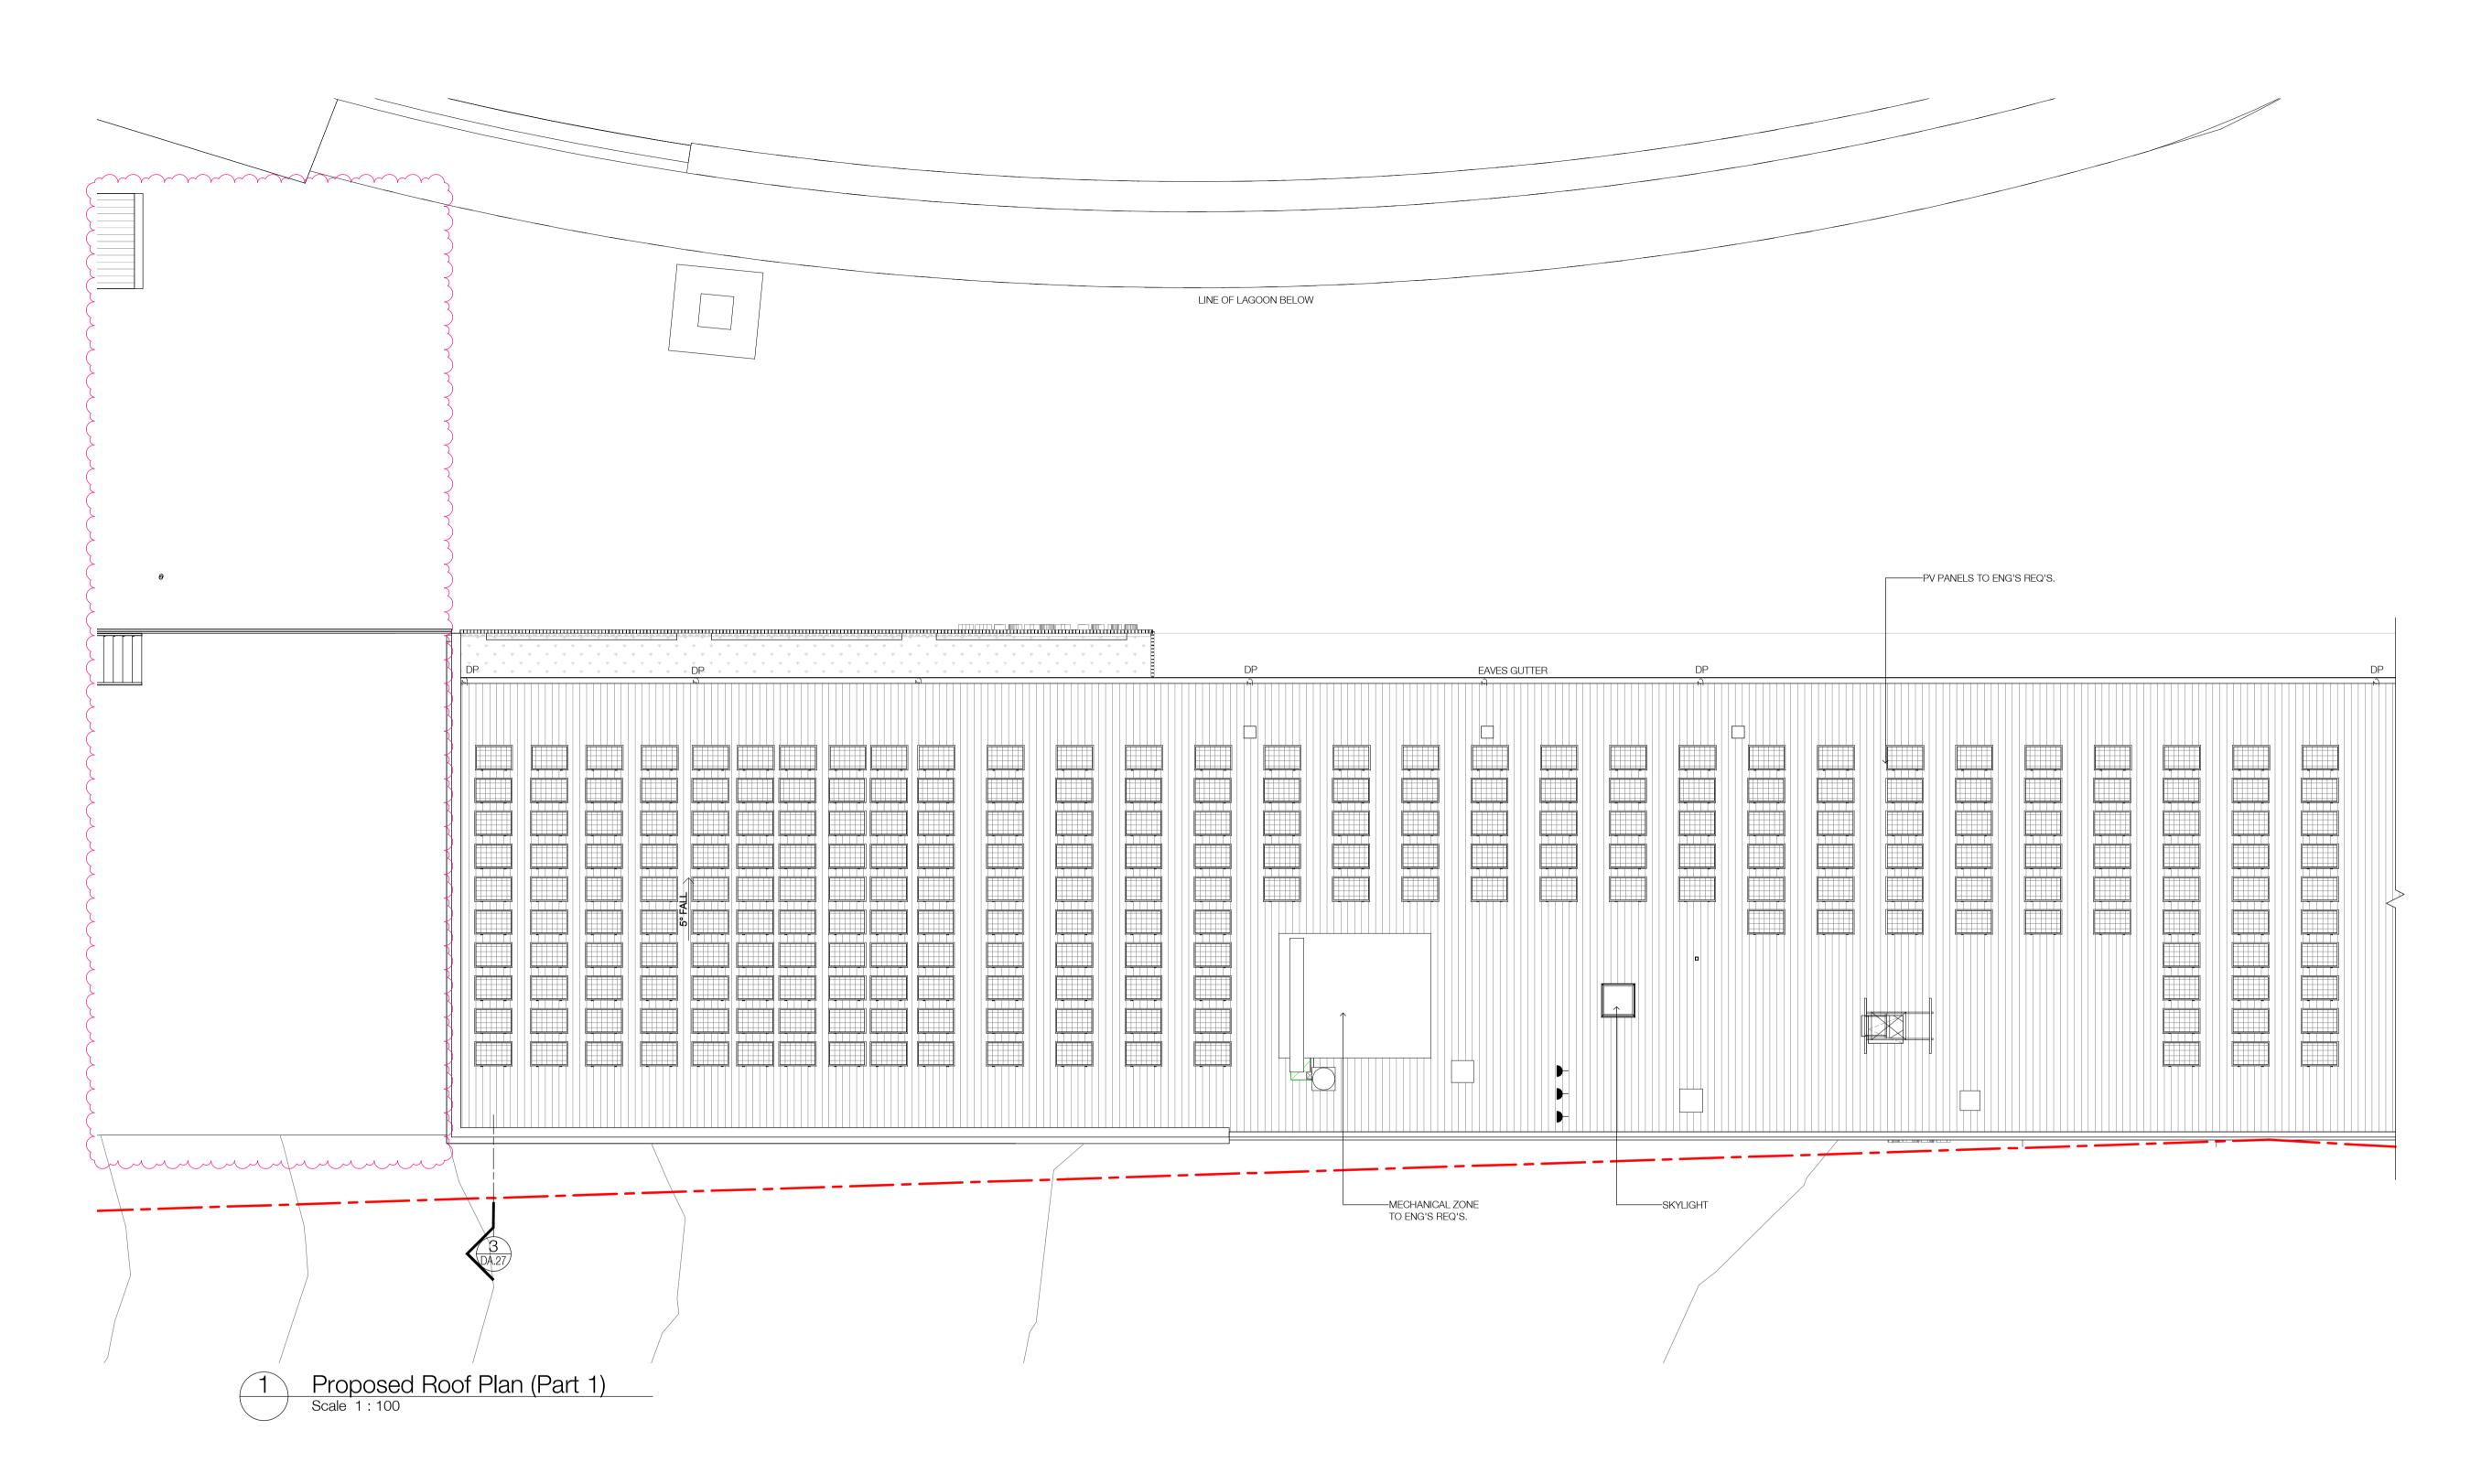

ANY INTERNAL AMENDMENTS TO MAIN BUILDING AREAS INCLUDING AMENITIES LAYOUTS & F&B LAYOUT ALONG WITH DESIGN DEVELOPMENT OF ROOF SERVICES ZONES ARE NOT SUBJECT OF THIS APPLICATION.

## **CHANGES FROM** PREVIOUS S4.55

Service Area 1 reconfigured

Service Area 2 reconfigured

Events area amended

ClarkeHopkinsClarke 115 Sackville Street Collingwood VIC 3066 03 9419 4340 studio@chc.com.au 78 Campbell Street Surry Hills NSW 2010 02 9221 9200 www.chc.com.au

ClarkeHopkinsClarke

NSW Nominated Architect:

Jordan Curran (10259)

URBNSURF Sydney Surf Park Sydney Olympic Park

Proposed Roof Plan (Part 1)