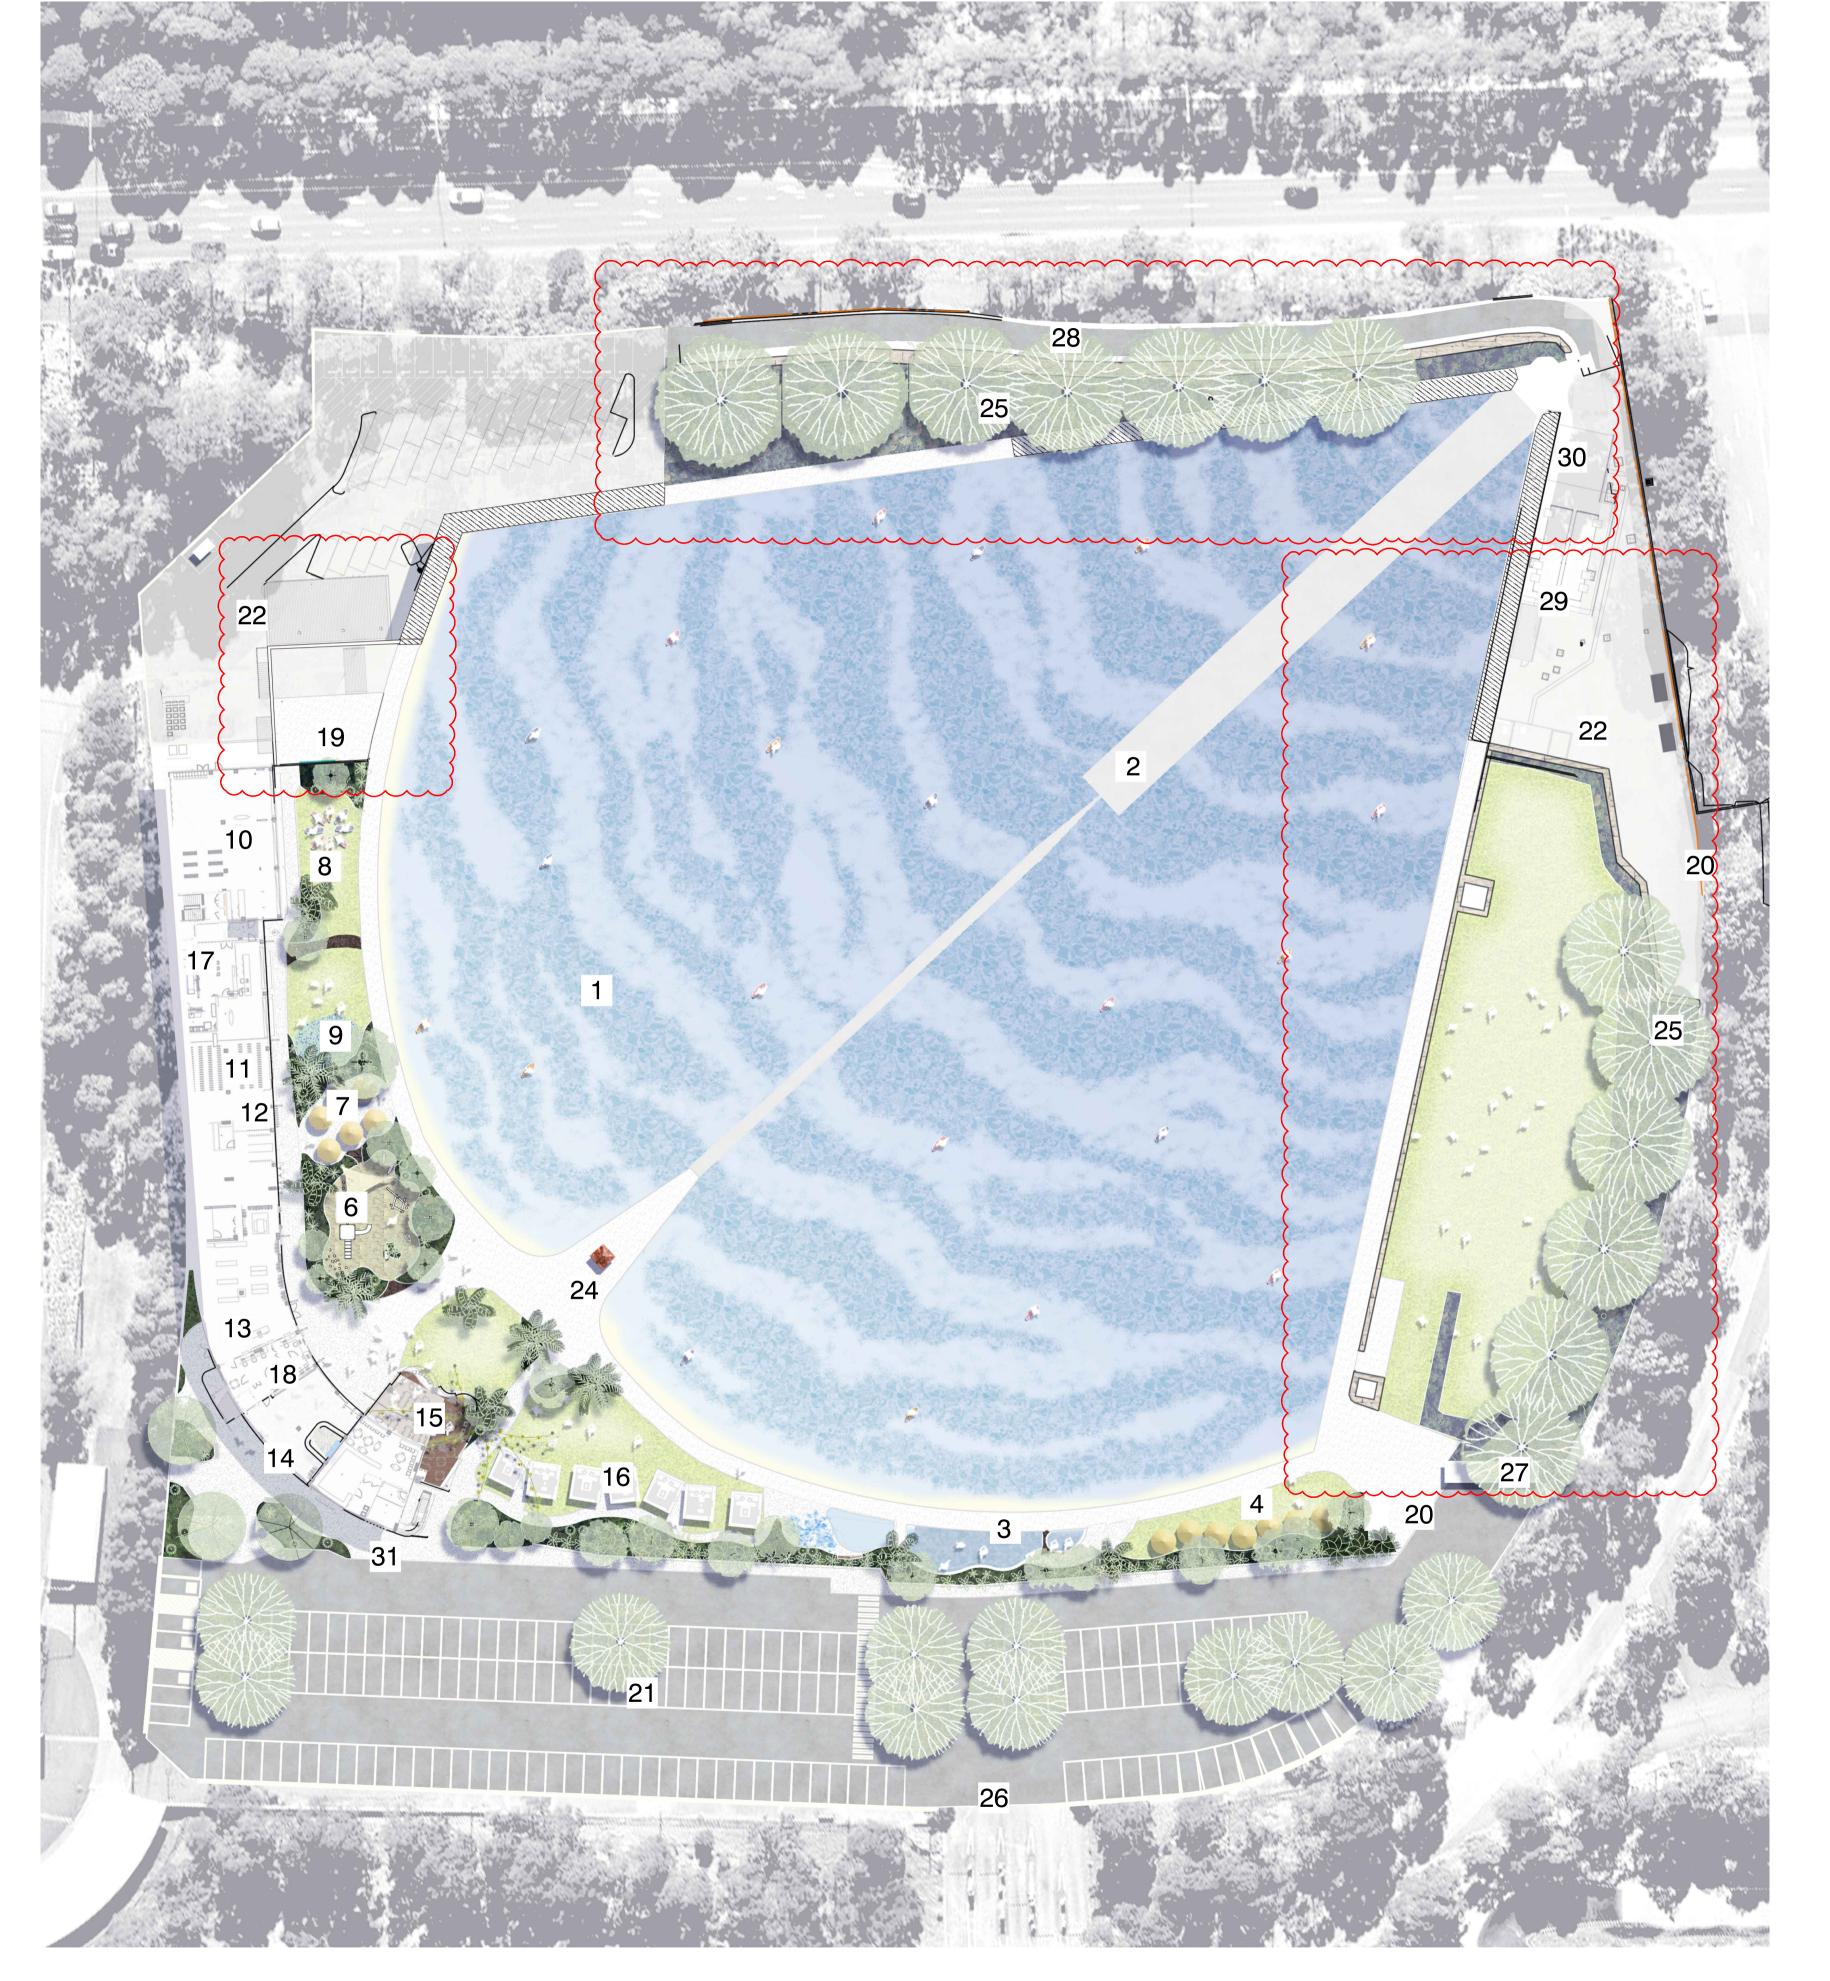

## **LEGEND**

- 1. SURF LAGOON
- 2. WAVE GENERATOR
- **POOL ZONE**
- 4. BEACH LOUNGING
- 6. PLAYGROUND
- PICNIC SPOT
- SURF PRACTICE LAWN
- **OUTDOOR EXERCISE**
- 10. SURF ACADEMY
- 11. RENTAL
- 12. AMENITIES
- 13. RETAIL + EXIT
- 14. ENTRANCE COURTYARD
- 15. OUTDOOR DINING
- 16. CABANAS FOR HIRE
- 17. FIRST AID
- 18. OFFICE + TICKETS
- 19. WAVE SKATE RAMP
- 20. VEHICLE ACCESS
- 21. CARPARK (159 SPACES)
- 22. SERVICE YARD
- 24. LIFEGUARD TOWER
- 25. NATIVE BATTER PLANTING
- 26. CARPARK ENTRY
- 27. EVENTS SWITCHBOARD
- 28. SMALL VEHICLE ACCESS
- 29. E-HOUSES + TRANSFORMER
- 30. WATER TREATMENT
- 31. F+B LOADING ZONE

**ILLUSTRATIVE MASTERPLAN** PROJECT № SHEET SIZE S19-023 **A**1

ISSUE

DRAWING **№** 

L004

**KEY PLAN**