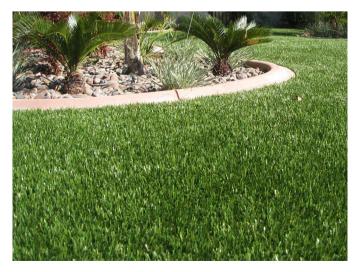

| POOLS     |                 |                        |                       |                                                                                   |                                                 |
|-----------|-----------------|------------------------|-----------------------|-----------------------------------------------------------------------------------|-------------------------------------------------|
| RP01      | Pool            | Shallow Pool end       | Southern Lagoon edge  | Shallow concrete pool with organic edge.                                          | 0 - 300mm Depth<br>3000 x 8000 mm               |
| RP02      | Pool            | Wading pool            | Southern Lagoon edge  | Concrete pool with organic edge, seating                                          | 900 - 1200mm Depth<br>3300 - 5320 x<br>17000 mm |
| RP03      | Pool            | Spa pool               | Southern Lagoon edge  | Concrete spa pool with organic edge, seating                                      | 900-1200mm Depth<br>8 person capacity           |
| PLAY      |                 |                        |                       |                                                                                   | •                                               |
| PL01      | Play            | Water Jets             | Southern Lagoon edge  | Product: TBC                                                                      |                                                 |
|           |                 |                        |                       | Supplier: TBC                                                                     |                                                 |
| PL02      | Play            | Boat Structure         | Play area             | Product: TBC                                                                      |                                                 |
|           |                 |                        | ,                     | Supplier:TBC                                                                      |                                                 |
|           |                 |                        |                       | Colour: TBC                                                                       |                                                 |
|           |                 |                        |                       | Material:TBC                                                                      |                                                 |
| PL03      | Play            | Timber stepping logs   | Play area             | Product: Recycled Hardwood timber logs                                            | 250Ø x 300mm high                               |
|           | ,               |                        |                       | Supplier: Ironwood timber                                                         |                                                 |
|           |                 |                        |                       | Material: Recycled Hardwood timber                                                |                                                 |
|           |                 |                        |                       | Finish: Sanded to ensure no sharp edges                                           |                                                 |
| PL04      | Play            | Timber balance beams   | Play area             | Product: Recycled Hardwood timber logs                                            | Varies                                          |
| 201       |                 |                        |                       | Supplier: Ironwood timber                                                         |                                                 |
|           |                 |                        |                       | Material: Recycled Hardwood timber                                                |                                                 |
|           |                 |                        |                       | Finish: Sanded to ensure no sharp edges                                           |                                                 |
| PL05      | Play            | Timber climbing net    | Play area             | Material: Recycled timber and rope                                                |                                                 |
| 200       | 1 lay           |                        |                       | Colour:                                                                           |                                                 |
|           |                 |                        |                       | Finishes:                                                                         |                                                 |
|           |                 |                        |                       | Supplier: TBC                                                                     |                                                 |
| PL06      | Play            | Balance surf boards    | Play area             | Material: TBC                                                                     |                                                 |
|           | i lay           | barance sur boards     | i lay alea            | Colour:                                                                           |                                                 |
|           |                 |                        |                       | Finishes:                                                                         |                                                 |
|           |                 |                        |                       | Supplier: TBC                                                                     |                                                 |
| PL07      | Play            | Timber Lifeguard tower | Play area             | Recycled and painted timber tower with slide,                                     |                                                 |
| 207       |                 |                        |                       | ladder, rope bridge, ramp and rock climbing                                       |                                                 |
|           |                 |                        |                       | wall                                                                              |                                                 |
|           |                 |                        |                       |                                                                                   | 2040 4250 2400                                  |
| PL08      | Gym             | Outdoor exercise area  | West of Lagoon        | Material: Galvanised steel, HDPE, various                                         | 3840 x 4350 x 2400 mr                           |
|           |                 |                        |                       | Colour: Nut brown                                                                 | fall zone:                                      |
|           |                 |                        |                       | Finishes: various                                                                 | 6910 x 7630 mm                                  |
| OFTECADE  |                 |                        |                       | Supplier: Kompan                                                                  |                                                 |
| SOFTSCAPE | Artificial Turf | Artificial Turf        | Couthorn Laws and the | Dile Height 25 mm                                                                 | Varias                                          |
| AT01      |                 |                        | Southern Lagoon edge  | Pile Height: 35mm                                                                 | Varies                                          |
|           |                 |                        |                       | Manufacturer: Tiger Turf<br>Product:Summer Envy 35 XWR                            |                                                 |
|           |                 |                        |                       | Base: Compacted Road Base                                                         |                                                 |
| TF01      | Natural Turf    | Natural Turf Lawn      | Various locations     | •                                                                                 | Varies                                          |
| IFOT      | Natural Turt    | Natural furt Lawn      | various locations     | <b>Cultivar Name:</b> Village Green Kikuyu<br><b>Species:</b> Male Sterile Kikuyu | varies                                          |
| MP01      | Planting        | Mass Planting on Grade | Various locations     | Refer Planting Schedule                                                           | Varies                                          |
| MP02      | Planting        | Native Batter Planting | Various locations     | Refer Planting Schedule                                                           | Varies                                          |
|           |                 |                        |                       |                                                                                   | 1                                               |

**RP02: WADING POOL** 

AT01: ARTIFICIAL TURF

| ISSUE | DATE     | AMENDMENT       | DRN | APRV |
|-------|----------|-----------------|-----|------|
| А     | 10.03.21 | ISSUE FOR S4.55 | BJ  | AK   |
| В     | 29.10.21 | ISSUE FOR S4.55 | BJ  | AK   |
| С     | 09.12.22 | ISSUE FOR S4.55 | GF  | RJ   |
|       |          |                 |     |      |
|       |          |                 |     |      |
|       |          |                 |     |      |
|       |          |                 |     |      |
|       |          |                 |     |      |