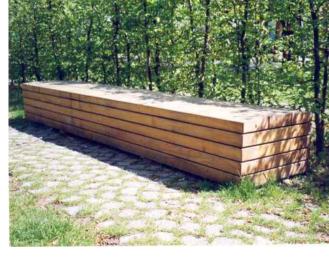

FN06: SHADE UMBRELLA

FN02: RECYCLED TIMBER BENCH SEATS

PV01: INSITU CONCRETE PAVING, EXPOSED AGGREGATE

ULE

ISSUE

SHEET SIZE A1

С