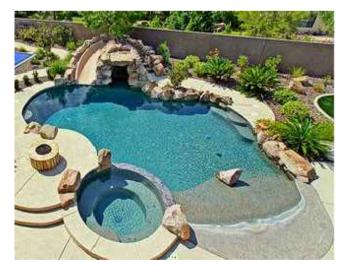

| POOLS     |                 |                        |                       |                                                                                   |                                                 |
|-----------|-----------------|------------------------|-----------------------|-----------------------------------------------------------------------------------|-------------------------------------------------|
| RP01      | Pool            | Shallow Pool end       | Southern Lagoon edge  | Shallow concrete pool with organic edge.                                          | 0 - 300mm Depth<br>3000 x 8000 mm               |
| RP02      | Pool            | Wading pool            | Southern Lagoon edge  | Concrete pool with organic edge, seating                                          | 900 - 1200mm Depth<br>3300 - 5320 x<br>17000 mm |
| RP03      | Pool            | Spa pool               | Southern Lagoon edge  | Concrete spa pool with organic edge, seating                                      | 900-1200mm Depth<br>8 person capacity           |
| PLAY      |                 |                        |                       |                                                                                   | •                                               |
| PL01      | Play            | Water Jets             | Southern Lagoon edge  | Product: TBC                                                                      |                                                 |
|           |                 |                        |                       | Supplier: TBC                                                                     |                                                 |
| PL02      | Play            | Boat Structure         | Play area             | Product: TBC                                                                      |                                                 |
|           |                 |                        | ,                     | Supplier:TBC                                                                      |                                                 |
|           |                 |                        |                       | Colour: TBC                                                                       |                                                 |
|           |                 |                        |                       | Material:TBC                                                                      |                                                 |
| PL03      | Play            | Timber stepping logs   | Play area             | Product: Recycled Hardwood timber logs                                            | 250Ø x 300mm high                               |
|           | ,               |                        |                       | Supplier: Ironwood timber                                                         |                                                 |
|           |                 |                        |                       | Material: Recycled Hardwood timber                                                |                                                 |
|           |                 |                        |                       | Finish: Sanded to ensure no sharp edges                                           |                                                 |
| PL04      | Play            | Timber balance beams   | Play area             | Product: Recycled Hardwood timber logs                                            | Varies                                          |
| 201       |                 |                        |                       | Supplier: Ironwood timber                                                         |                                                 |
|           |                 |                        |                       | Material: Recycled Hardwood timber                                                |                                                 |
|           |                 |                        |                       | Finish: Sanded to ensure no sharp edges                                           |                                                 |
| PL05      | Play            | Timber climbing net    | Play area             | Material: Recycled timber and rope                                                |                                                 |
| 200       | 1 lay           |                        |                       | Colour:                                                                           |                                                 |
|           |                 |                        |                       | Finishes:                                                                         |                                                 |
|           |                 |                        |                       | Supplier: TBC                                                                     |                                                 |
| PL06      | Play            | Balance surf boards    | Play area             | Material: TBC                                                                     |                                                 |
|           | i lay           | barance sur boards     | i lay alea            | Colour:                                                                           |                                                 |
|           |                 |                        |                       | Finishes:                                                                         |                                                 |
|           |                 |                        |                       | Supplier: TBC                                                                     |                                                 |
| PL07      | Play            | Timber Lifeguard tower | Play area             | Recycled and painted timber tower with slide,                                     |                                                 |
| 207       |                 |                        |                       | ladder, rope bridge, ramp and rock climbing                                       |                                                 |
|           |                 |                        |                       | wall                                                                              |                                                 |
|           |                 |                        |                       |                                                                                   | 2040 4250 2400                                  |
| PL08      | Gym             | Outdoor exercise area  | West of Lagoon        | Material: Galvanised steel, HDPE, various                                         | 3840 x 4350 x 2400 mr                           |
|           |                 |                        |                       | Colour: Nut brown                                                                 | fall zone:                                      |
|           |                 |                        |                       | Finishes: various                                                                 | 6910 x 7630 mm                                  |
| OFTECADE  |                 |                        |                       | Supplier: Kompan                                                                  |                                                 |
| SOFTSCAPE | Artificial Turf | Artificial Turf        | Couthorn Laws and the | Dile Height 25 mm                                                                 | Varias                                          |
| AT01      |                 |                        | Southern Lagoon edge  | Pile Height: 35mm                                                                 | Varies                                          |
|           |                 |                        |                       | Manufacturer: Tiger Turf<br>Product:Summer Envy 35 XWR                            |                                                 |
|           |                 |                        |                       | Base: Compacted Road Base                                                         |                                                 |
| TF01      | Natural Turf    | Natural Turf Lawn      | Various locations     | •                                                                                 | Varies                                          |
| IFOT      | Natural Turt    | Natural furt Lawn      | various locations     | <b>Cultivar Name:</b> Village Green Kikuyu<br><b>Species:</b> Male Sterile Kikuyu | varies                                          |
| MP01      | Planting        | Mass Planting on Grade | Various locations     | Refer Planting Schedule                                                           | Varies                                          |
| MP02      | Planting        | Native Batter Planting | Various locations     | Refer Planting Schedule                                                           | Varies                                          |
|           |                 |                        |                       |                                                                                   | 1                                               |

**RP02: WADING POOL** 

AT01: ARTIFICIAL TURF

| ISSUE | DATE     | AMENDMENT       | DRN | APRV |
|-------|----------|-----------------|-----|------|
| А     | 10.03.21 | ISSUE FOR S4.55 | BJ  | AK   |
| В     | 29.10.21 | ISSUE FOR S4.55 | BJ  | AK   |
| С     | 09.12.22 | ISSUE FOR S4.55 | GF  | RJ   |
|       |          |                 |     |      |
|       |          |                 |     |      |
|       |          |                 |     |      |
|       |          |                 |     |      |
|       |          |                 |     |      |