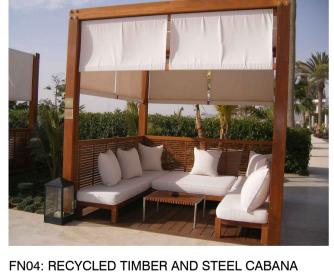

## MATERIALS, FINISHES & FIXTURES SCHEDULE

| CODE                         | ТҮРЕ                                                        | ITEM                                                  | LOCATION                                                            | SPECIFICATION/ DESCRIPTION                                                                                                                                                                                                                                                                                                                                                                                                                                                                                                                                                                                                     | DIMENSIONS             |
|------------------------------|-------------------------------------------------------------|-------------------------------------------------------|---------------------------------------------------------------------|--------------------------------------------------------------------------------------------------------------------------------------------------------------------------------------------------------------------------------------------------------------------------------------------------------------------------------------------------------------------------------------------------------------------------------------------------------------------------------------------------------------------------------------------------------------------------------------------------------------------------------|------------------------|
| PAVING                       |                                                             |                                                       |                                                                     |                                                                                                                                                                                                                                                                                                                                                                                                                                                                                                                                                                                                                                | h., .                  |
| PV01                         | Paving                                                      | Insitu Concrete paving Exposed<br>Aggregate           | Public Domain                                                       | Paving Unit Thickness: 150mm<br>Colour: Uncoloured<br>Finish: Grit Blast                                                                                                                                                                                                                                                                                                                                                                                                                                                                                                                                                       | Varies                 |
| PV02                         | Paving                                                      | Insitu Concrete paving Custom<br>Aggregate            | Public Domain                                                       | Paving Unit Thickness: 150mm<br>Colour: Bondi Pacific<br>Finish: Honed, Grit blast                                                                                                                                                                                                                                                                                                                                                                                                                                                                                                                                             | Varies                 |
| PV03                         | Paving                                                      | Crazy Pave                                            | Public Domain                                                       | Paving Unit Thickness: Varies 15 - 30 mm<br>Colour: Endicott<br>Finish: split                                                                                                                                                                                                                                                                                                                                                                                                                                                                                                                                                  | Varies                 |
|                              |                                                             |                                                       |                                                                     | Supplier: Eco Outdoor                                                                                                                                                                                                                                                                                                                                                                                                                                                                                                                                                                                                          |                        |
| PV04                         | Sand                                                        | Playground Sand                                       | Play area                                                           | Product: TBC<br>Supplier: TBC                                                                                                                                                                                                                                                                                                                                                                                                                                                                                                                                                                                                  | Varies                 |
| PV05                         | Softfall                                                    | Softfall                                              | Outdoor exercise area                                               | Product: TBC                                                                                                                                                                                                                                                                                                                                                                                                                                                                                                                                                                                                                   | Varies                 |
| WALLS AND E                  | EDGES                                                       |                                                       |                                                                     | Supplier: TBC                                                                                                                                                                                                                                                                                                                                                                                                                                                                                                                                                                                                                  |                        |
| WA01                         | Walls                                                       | Insitu concrete seating wall                          | various locations                                                   | Material: Class 2 insitu concrete<br>Colour: White                                                                                                                                                                                                                                                                                                                                                                                                                                                                                                                                                                             | Varies                 |
| WA02                         | Walls                                                       | Rendered Blockwork retaining wall                     | Carpark edge                                                        | Finishes: Fillet edge<br>Material: Class 2 insitu concrete<br>Colour: White                                                                                                                                                                                                                                                                                                                                                                                                                                                                                                                                                    | Varies                 |
| WA03                         | Walls                                                       | Sandstone block retaining wall                        | As Shown                                                            | Finishes: Fillet edge<br>Material: Sandstone block                                                                                                                                                                                                                                                                                                                                                                                                                                                                                                                                                                             | 1000x500x500           |
|                              |                                                             |                                                       |                                                                     | Colour: White<br>Finish: Quarry Sawn to all sides                                                                                                                                                                                                                                                                                                                                                                                                                                                                                                                                                                              |                        |
| TE01                         | Edges                                                       | Recycled Timber Edge                                  | Planter edges                                                       | Material: Recycled hardwood timber<br>Colour: TBC                                                                                                                                                                                                                                                                                                                                                                                                                                                                                                                                                                              |                        |
| SE01                         | Edges                                                       | Steel Edge                                            | Planter edges                                                       | Supplier: Ironwood timber<br>Material:Galvanised Mild Steel                                                                                                                                                                                                                                                                                                                                                                                                                                                                                                                                                                    |                        |
|                              |                                                             |                                                       |                                                                     | Finish:                                                                                                                                                                                                                                                                                                                                                                                                                                                                                                                                                                                                                        |                        |
| BA01                         | Balustrade                                                  | Powder coated mild Steel Balustrade                   | Lagoon Walls                                                        | Material: Galvanised Mild Steel<br>Finish: Powdercoated                                                                                                                                                                                                                                                                                                                                                                                                                                                                                                                                                                        | 1050mm High            |
| FE01                         | Fence                                                       | Recycled timber screen fence                          | Along Carpark                                                       | Material: Recycled Timber batton Supplier: Ironwood timber                                                                                                                                                                                                                                                                                                                                                                                                                                                                                                                                                                     | 1800mm High            |
| FE02                         | Fence                                                       | Recycled timber fence                                 | Along Carpark                                                       | Material: Recycled Timber pailling<br>Finish: Painted                                                                                                                                                                                                                                                                                                                                                                                                                                                                                                                                                                          | 1800mm High            |
| FE03                         | Fence                                                       | Security Fence                                        | West of Lagoon                                                      | Material: Steel mesh<br>Finish: Painted                                                                                                                                                                                                                                                                                                                                                                                                                                                                                                                                                                                        | 1800mm High            |
| STAIRS                       |                                                             |                                                       |                                                                     |                                                                                                                                                                                                                                                                                                                                                                                                                                                                                                                                                                                                                                |                        |
| ST01                         | Stairs                                                      | Concrete Stairs                                       | Events Lawn                                                         | Material: Class 2 insitu concrete<br>Colour: Portland Grey<br>Finish: Grit Blast to top, Fillet edge                                                                                                                                                                                                                                                                                                                                                                                                                                                                                                                           |                        |
| HR01                         | Handrail                                                    | Powder coated mild Steel Balustrade                   | To Stairs and Ramp                                                  | Material: Galvanised Mild Steel<br>Finish: Powdercoated                                                                                                                                                                                                                                                                                                                                                                                                                                                                                                                                                                        | 1050mm High            |
| FURNITURE A                  |                                                             |                                                       |                                                                     |                                                                                                                                                                                                                                                                                                                                                                                                                                                                                                                                                                                                                                |                        |
| FN01                         | Furniture                                                   | Recycled Brick seats                                  | Site entrance                                                       | Material: Recycled Brick<br>Colour: To match architectural<br>Finishes: Bagged                                                                                                                                                                                                                                                                                                                                                                                                                                                                                                                                                 | 450h x 500w x varies(l |
|                              |                                                             |                                                       |                                                                     | Supplier: tbc                                                                                                                                                                                                                                                                                                                                                                                                                                                                                                                                                                                                                  |                        |
| FN02                         | Furniture                                                   | Recycled Timber Bench Seats                           | Various locations                                                   | Material: Steel and Recycled hardwood timber<br>Colour: Painted Steel<br>Finishes: TBC                                                                                                                                                                                                                                                                                                                                                                                                                                                                                                                                         | Varies                 |
| FN03                         | Furniture                                                   | Recycled Timber Table                                 | Cabanas                                                             | Supplier: TBC<br>Material: Steel and hardwood timber                                                                                                                                                                                                                                                                                                                                                                                                                                                                                                                                                                           |                        |
|                              |                                                             |                                                       |                                                                     | Colour: Painted Steel<br>Finishes: Stained Timber                                                                                                                                                                                                                                                                                                                                                                                                                                                                                                                                                                              |                        |
| FN04                         | Furniture                                                   | Cabana - Recycled Timber and steel<br>Refer to Detail | Southern Lagoon edge                                                | Material: Steel and Recycled hardwood timber<br>Colour: Painted Steel                                                                                                                                                                                                                                                                                                                                                                                                                                                                                                                                                          | 3000 x 4000mm          |
| FN05                         | Furniture                                                   | Lounge Chairs                                         | Southern Lagoon edge                                                | Finishes: Recycled Timber Material: Timber Colour: TBC                                                                                                                                                                                                                                                                                                                                                                                                                                                                                                                                                                         | ТВС                    |
|                              |                                                             |                                                       |                                                                     | Product: TBC<br>Supplier: TBC                                                                                                                                                                                                                                                                                                                                                                                                                                                                                                                                                                                                  |                        |
|                              |                                                             |                                                       |                                                                     |                                                                                                                                                                                                                                                                                                                                                                                                                                                                                                                                                                                                                                | araad                  |
| FN06                         | Furniture                                                   | Shade umbrella                                        | Various locations                                                   | Material: TBC<br>Colour: TBC<br>Finishes: TBC                                                                                                                                                                                                                                                                                                                                                                                                                                                                                                                                                                                  | 3500Ø                  |
| FN06<br>FN07                 | Furniture                                                   | Shade umbrella Picnic tables                          | Various locations<br>West of Lagoon                                 | Material: TBC<br>Colour: TBC                                                                                                                                                                                                                                                                                                                                                                                                                                                                                                                                                                                                   | 3500Ø                  |
|                              |                                                             |                                                       |                                                                     | Material: TBC<br>Colour: TBC<br>Finishes: TBC<br>Supplier: TBC<br>Product: Sturt Picnic Set                                                                                                                                                                                                                                                                                                                                                                                                                                                                                                                                    | 3500Ø                  |
| FN07                         | Furniture                                                   | Picnic tables                                         | West of Lagoon                                                      | Material: TBC<br>Colour: TBC<br>Finishes: TBC<br>Supplier: TBC<br>Product: Sturt Picnic Set<br>Supplier: Mos urban<br>Material: Hardwood timber<br>Material: TBC<br>Colour: TBC<br>Finishes: TBC                                                                                                                                                                                                                                                                                                                                                                                                                               | 3500Ø                  |
| FN07                         | Furniture                                                   | Picnic tables                                         | West of Lagoon                                                      | Material: TBC         Colour: TBC         Finishes: TBC         Supplier: TBC         Product: Sturt Picnic Set         Supplier: Mos urban         Material: Hardwood timber         Material: TBC         Colour: TBC                                                                                                                                                                                                                                                                                                                                                                                                        | 3500Ø                  |
| FN07<br>FN08<br>FN09         | Furniture<br>Furniture<br>Furniture                         | Picnic tables Bike racks Water bubbler                | West of Lagoon<br>Site entrance<br>Lagoon Edge                      | Material: TBCColour: TBCFinishes: TBCSupplier: TBCProduct: Sturt Picnic SetSupplier: Mos urbanMaterial: Hardwood timberMaterial: TBCColour: TBCFinishes: TBCSupplier: TBCMaterial: Stainless SteelColour: TBCFinishes: TBCSupplier: TBCMaterial: Stainless SteelColour: TBCFinishes: TBCSupplier: TBCSupplier: TBCSupplier: TBCFinishes: TBCSupplier: TBCFinishes: TBCSupplier: TBCFinishes: TBCSupplier: TBC                                                                                                                                                                                                                  | 3500Ø                  |
| FN07<br>FN08<br>FN09         | Furniture<br>Furniture                                      | Picnic tables<br>Bike racks                           | West of Lagoon<br>Site entrance                                     | Material: TBC<br>Colour: TBC<br>Finishes: TBC<br>Supplier: TBC<br>Product: Sturt Picnic Set<br>Supplier: Mos urban<br>Material: Hardwood timber<br>Material: Hardwood timber<br>Material: TBC<br>Colour: TBC<br>Finishes: TBC<br>Supplier: TBC<br>Material: Stainless Steel<br>Colour: TBC<br>Finishes: TBC                                                                                                                                                                                                                                                                                                                    | 3500Ø                  |
| FN07<br>FN08<br>FN09<br>FN10 | Furniture Furniture Furniture Furniture Furniture Furniture | Picnic tables Bike racks Water bubbler Rubbish bins   | West of Lagoon<br>Site entrance<br>Lagoon Edge<br>Various locations | Material: TBCColour: TBCFinishes: TBCSupplier: TBCProduct: Sturt Picnic SetSupplier: Mos urbanMaterial: Hardwood timberMaterial: HBCColour: TBCFinishes: TBCSupplier: TBCMaterial: Stainless SteelColour: TBCFinishes: TBCSupplier: TBCMaterial: Stainless SteelColour: TBCFinishes: TBCSupplier: TBCMaterial: Timber and stainless steelColour: TBCFinishes: TBCSupplier: TBCMaterial: Timber and stainless steelColour: TBCFinishes: TBCSupplier: TBCMaterial: Timber and stainless steelColour: TBCFinishes: TBCSupplier: TBCSupplier: TBCFinishes: TBCSupplier: TBCSupplier: TBC                                           | 3500Ø                  |
| FN07<br>FN08                 | Furniture<br>Furniture<br>Furniture                         | Picnic tables Bike racks Water bubbler                | West of Lagoon<br>Site entrance<br>Lagoon Edge                      | Material: TBCColour: TBCFinishes: TBCSupplier: TBCProduct: Sturt Picnic SetSupplier: Mos urbanMaterial: Hardwood timberMaterial: HBCColour: TBCFinishes: TBCSupplier: TBCMaterial: Stainless SteelColour: TBCFinishes: TBCSupplier: TBCMaterial: Stainless SteelColour: TBCFinishes: TBCSupplier: TBCMaterial: Timber and stainless steelColour: TBCFinishes: TBCSupplier: TBCMaterial: Timber and stainless steelColour: TBCFinishes: TBCSupplier: TBCMaterial: Timber and stainless steelColour: TBCFinishes: TBCSupplier: TBCMaterial: Stainles: TBCSupplier: TBCMaterial: Stainles: TBCSupplier: TBCMaterial: Colour: Sand | 3500Ø                  |
| FN07<br>FN08<br>FN09<br>FN10 | Furniture Furniture Furniture Furniture Furniture Furniture | Picnic tables Bike racks Water bubbler Rubbish bins   | West of Lagoon<br>Site entrance<br>Lagoon Edge<br>Various locations | Material: TBCColour: TBCFinishes: TBCSupplier: TBCProduct: Sturt Picnic SetSupplier: Mos urbanMaterial: Hardwood timberMaterial: TBCColour: TBCFinishes: TBCSupplier: TBCMaterial: Stainless SteelColour: TBCFinishes: TBCSupplier: TBCMaterial: Stainless SteelColour: TBCFinishes: TBCSupplier: TBCMaterial: Timber and stainless steelColour: TBCFinishes: TBCSupplier: TBCMaterial: Timber and stainless steelColour: TBCFinishes: TBCSupplier: TBCMaterial: Timber and stainless steelColour: TBCFinishes: TBCSupplier: TBCMaterial: TIMBERSupplier: TBCMaterial: TIMBERSupplier: TBCMaterial: TBCSupplier: TBCMaterial:  | 3500Ø                  |