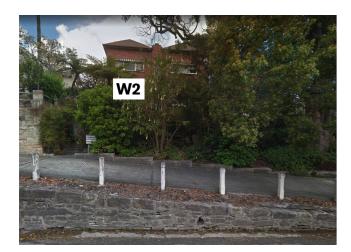

### Loreto Kirribilli Masterplan - Stage 1

View Impact Analysis - 46 Carabella Street - Window 2

46 Carrabella St - Street View

### NB:

Window/camera locations are approximate

Trees shown on site are modelled indicatively according to survey (height, spread, diameter of trunk).

Kurraba point modelled indicatively.