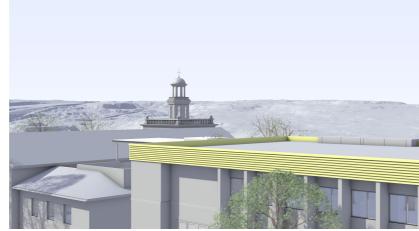

### Loreto Kirribilli Masterplan - Stage 1

View Impact Analysis - 46 Carabella Street - Window 2

46 Carrabella St - Street View

### NB:

Window/camera locations are approximate

Trees shown on site are modelled indicatively according to survey (height, spread, diameter of trunk).

Kurraba point modelled indicatively.

### **EXISTING VIEW**

### PROPOSED VIEW

W2 Straight View - Existing

W2 Straight View - Existing

W2 Oblique View - Existing

W1 Oblique View - Proposed

**MP-63002**