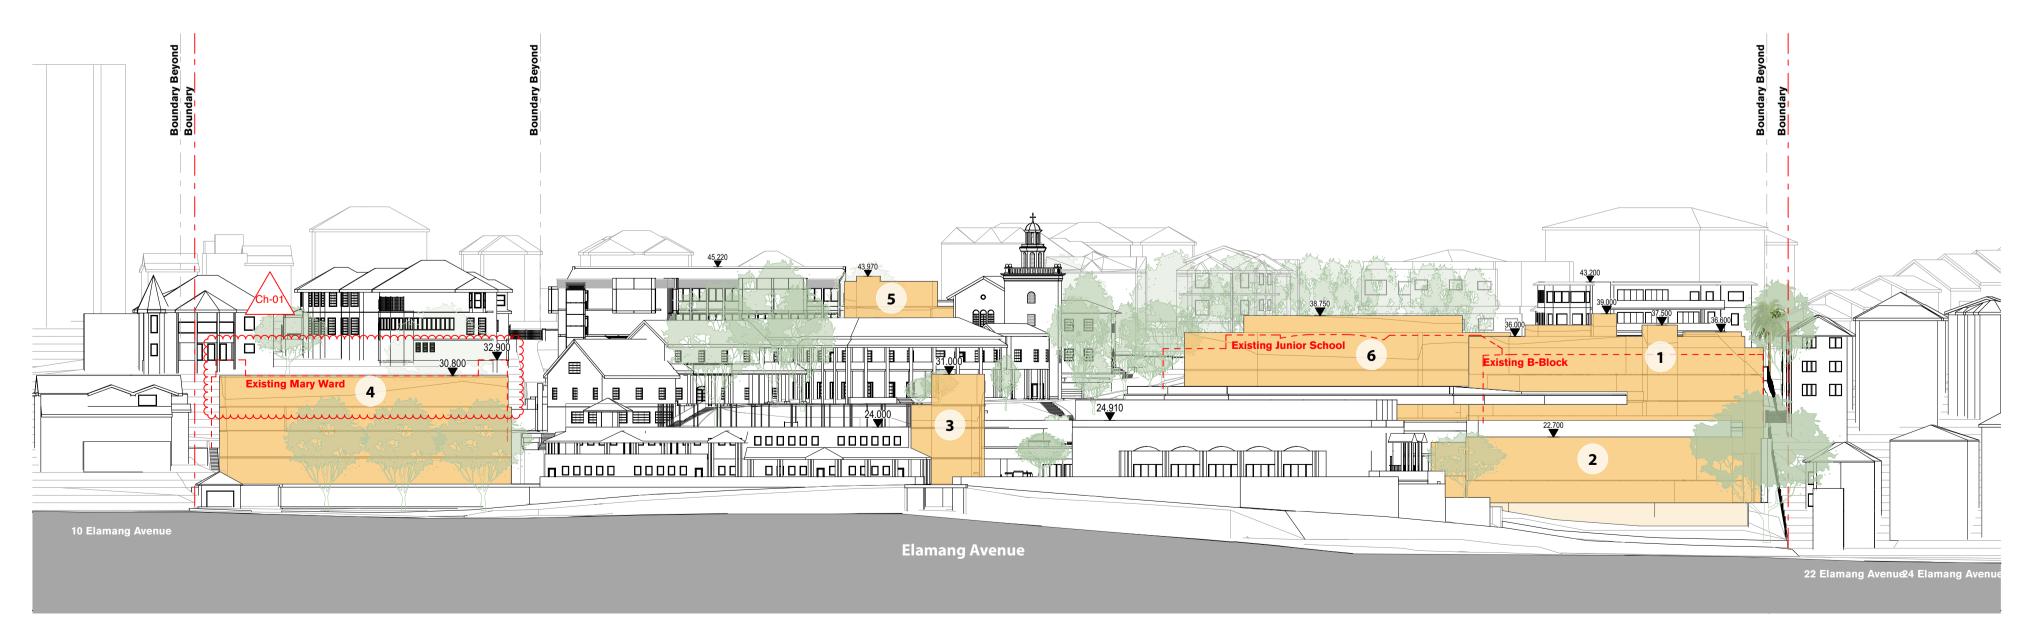

### Western Precinct

- 1 Proposed Development Envelope -
- New Learning Hub.

  2 Proposed Development Envelope -
- Existing Gymnasium Extension

### **Northern Precinct**

**3** Proposed Connector

### **Eastern Precinct**

**4** Proposed Development Envelope

### **Southern Precinct**

- **5** Proposed Connector
- 6 Proposed Development Envelope

ALL DIMENSIONS AND EXISTING CONDITIONS SHALL BE
CHECKED AND VERIFIED BY THE CONTRACTOR
BEFORE PROCEEDING WITH THE WORK
ALL LEVELS RELATIVE TO 'AUSTRALIAN HEIGHT DATUM'
DO NOT SCALE DRAWINGS.
USE FIGURED DIMENSIONS ONLY