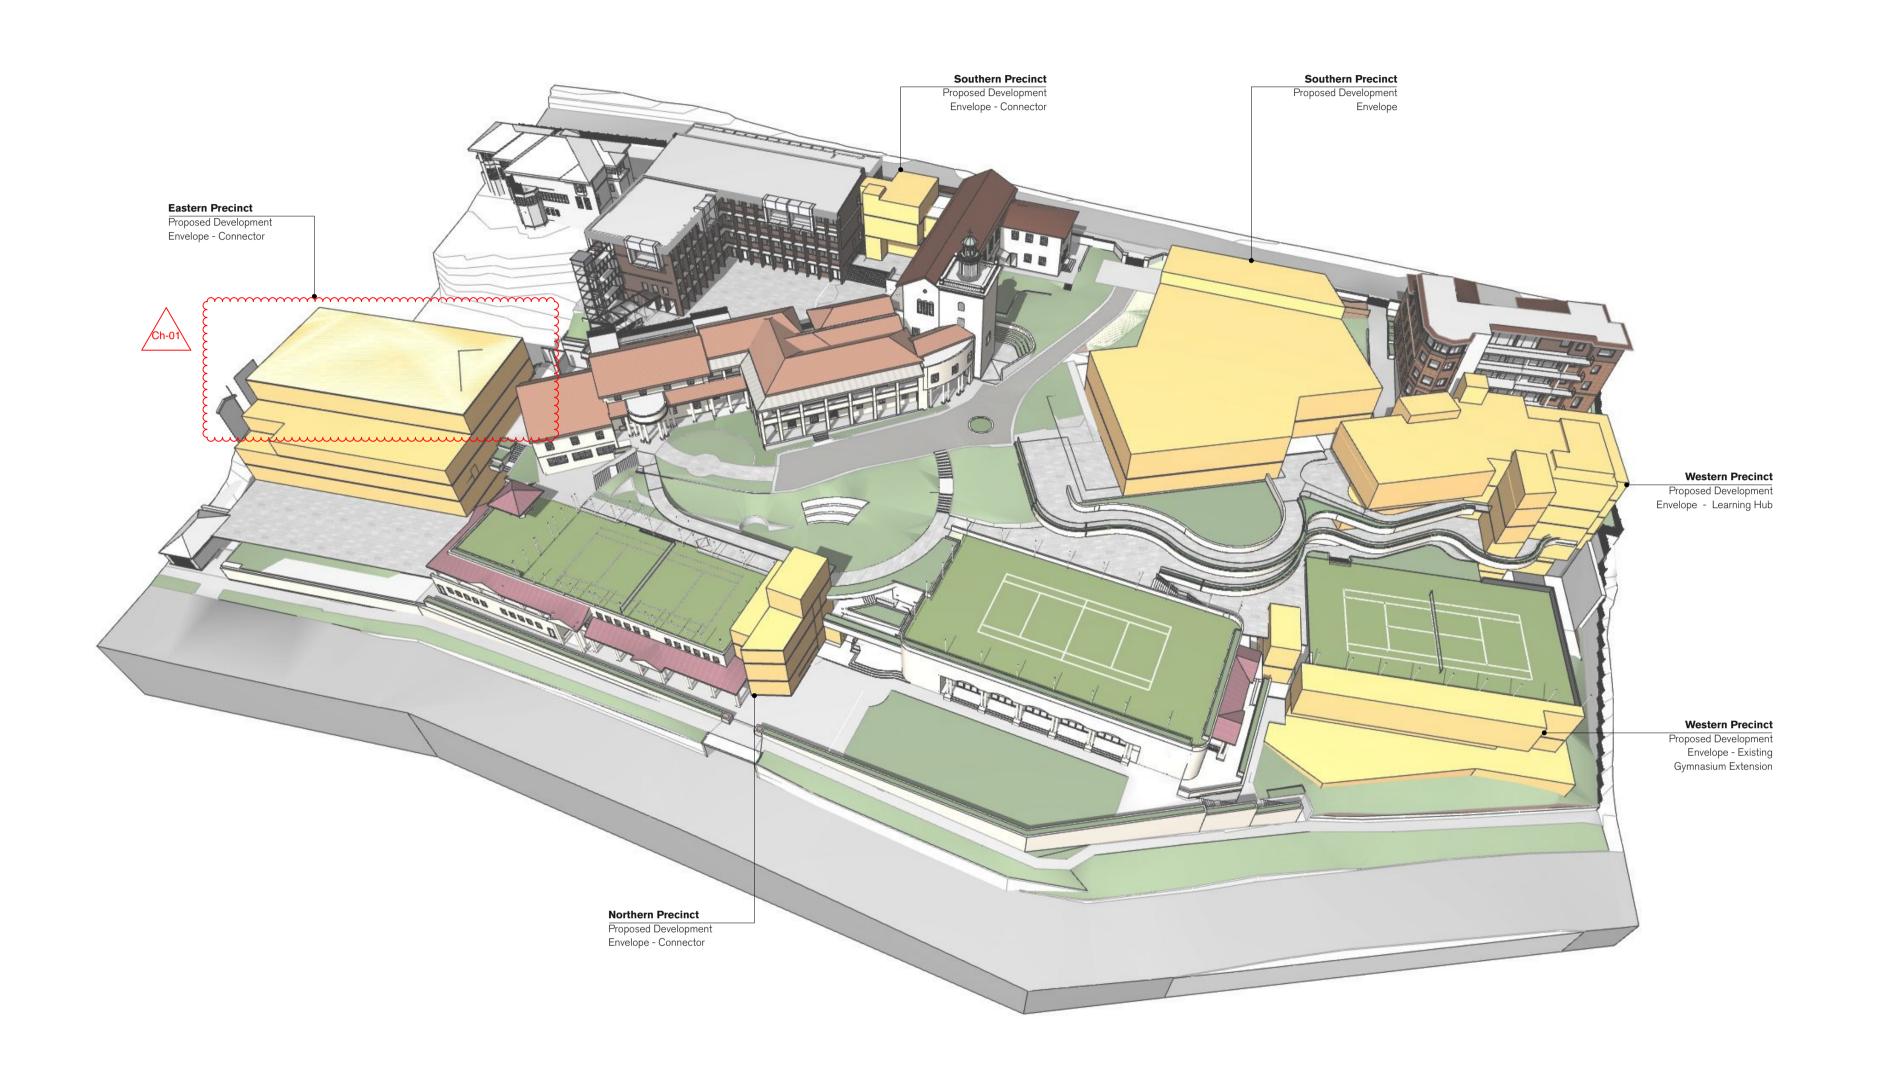

## **Eastern Precinct Plan**

Site Analysis

1 DEVELOPMENT SITE 1
External works remediation

2 DEVELOPMENT SITE 2

Development Envelope

1 View south towards existing Mary Ward

## **Eastern Precinct Plan**

### PROPOSED DEMOLITION

Partial demolition of external stairs, landings, walkways and planters in between Science, Elating, Performing Arts and Mary Ward.

Demolition of Music & Performing Arts and Mary Ward. Excavation to the area at the rear of Araluan House to the carpark on Elating Avenue.

### PROPOSED DEVELOPMENT

Proposed envelope for an interim ramp connecter, providing an accessible path of travel between Science and Performing Arts.

2 Proposed development envelope for a six story building. (Height consistent with the existing building)