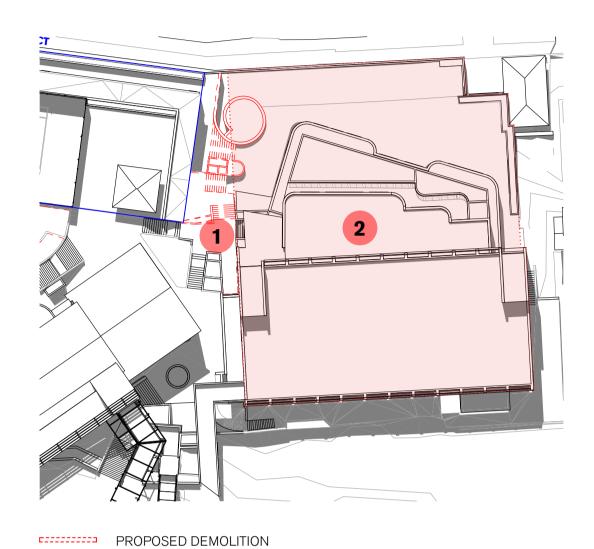

### PROPOSED DEMOLITION

Partial demolition of external stairs, landings, walkways and planters in between Science, Elating, Performing Arts and Mary Ward.

Demolition of Music & Performing Arts and Mary Ward. Excavation to the area at the rear of Araluan House to the carpark on Elating Avenue.