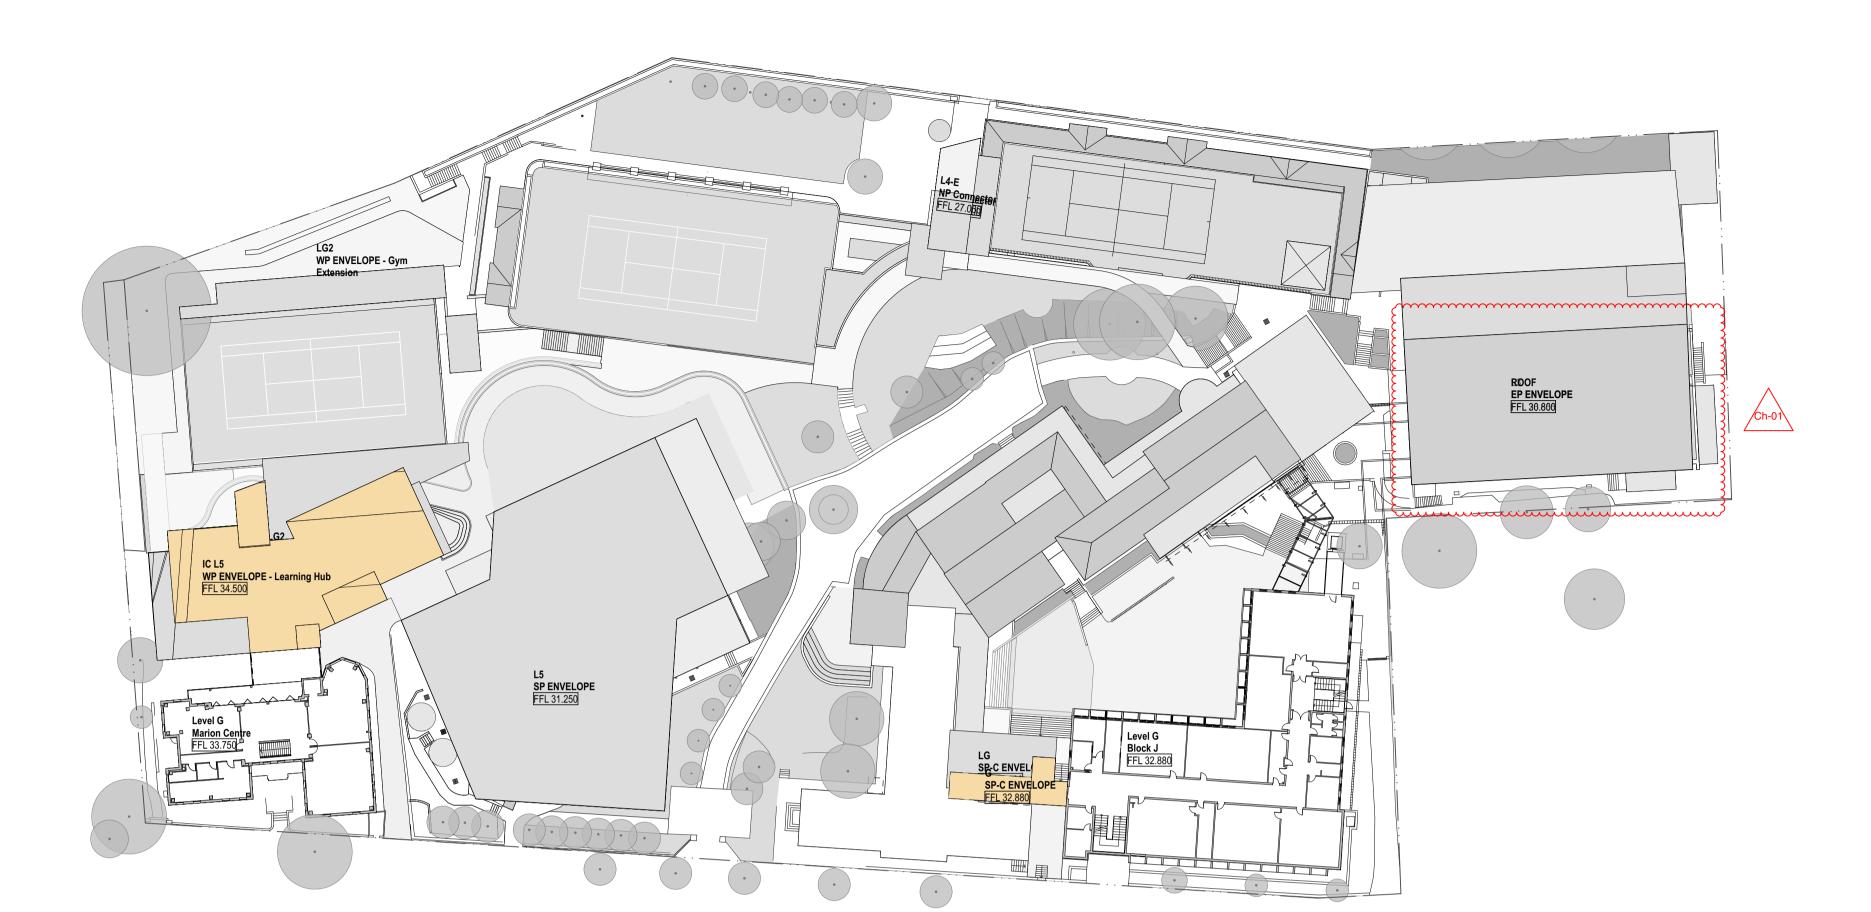

project

Master plan
85 Carabella Street, Kirribilli
Sydney NSW 2061

title

Proposed Plans

Proposed Plans
Masterplan Proposed Plan - G L1

scale 1:500 @ A1 first issued

project code sheet no.

LKMP MP-2003