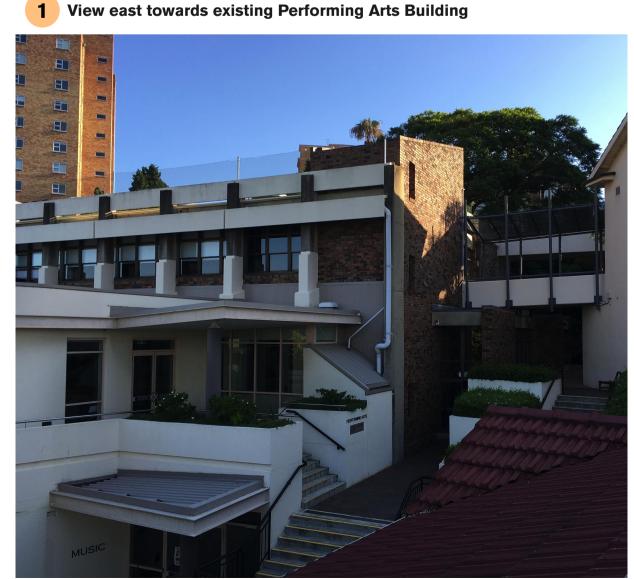

## **Eastern Precinct Plan**

Site Analysis

1 DEVELOPMENT SITE 1
External works remediation

2 DEVELOPMENT SITE 2

Development Envelope

1 View south towards existing Mary Ward