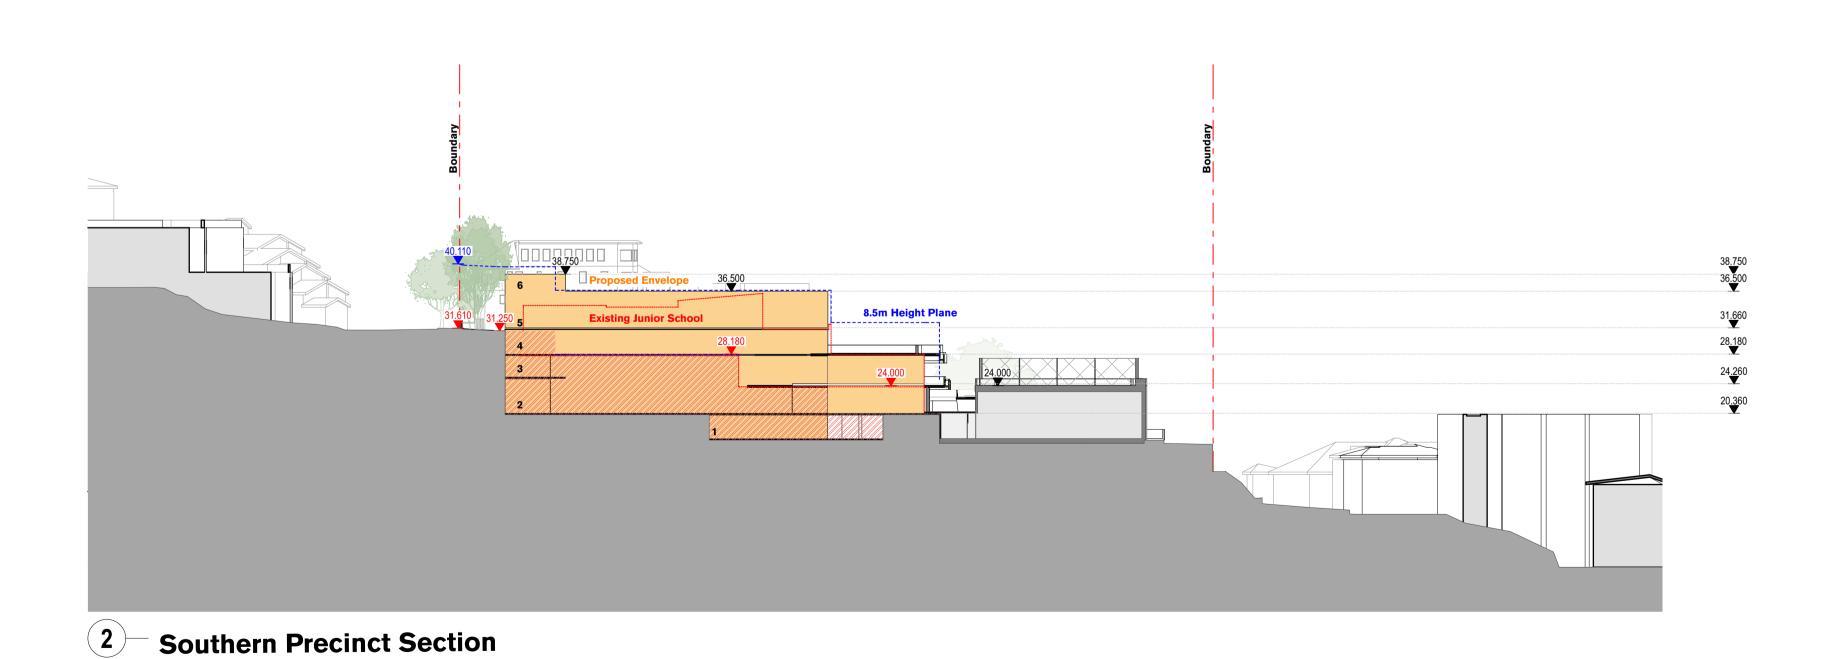

### **Southern Precinct**

- **5** Proposed Connector
- 6 Proposed Development Envelope

ALL DIMENSIONS AND EXISTING CONDITIONS SHALL BE
CHECKED AND VERIFIED BY THE CONTRACTOR
BEFORE PROCEEDING WITH THE WORK
ALL LEVELS RELATIVE TO 'AUSTRALIAN HEIGHT DATUM'
DO NOT SCALE DRAWINGS.
USE FIGURED DIMENSIONS ONLY

• ALL LEVELS RELATIVE TO 'AUSTRALIAN HEIGHT DATUM'

o DO NOT SCALE DRAWINGS. USE FIGURED DIMENSIONS ONLY

PROPOSED BUILDING ENVELOPES

Eastern Precinct Section

 03
 9/1/18
 SSD RTS Submission
 Ch-01
 Envelope Height Reduced
 KT