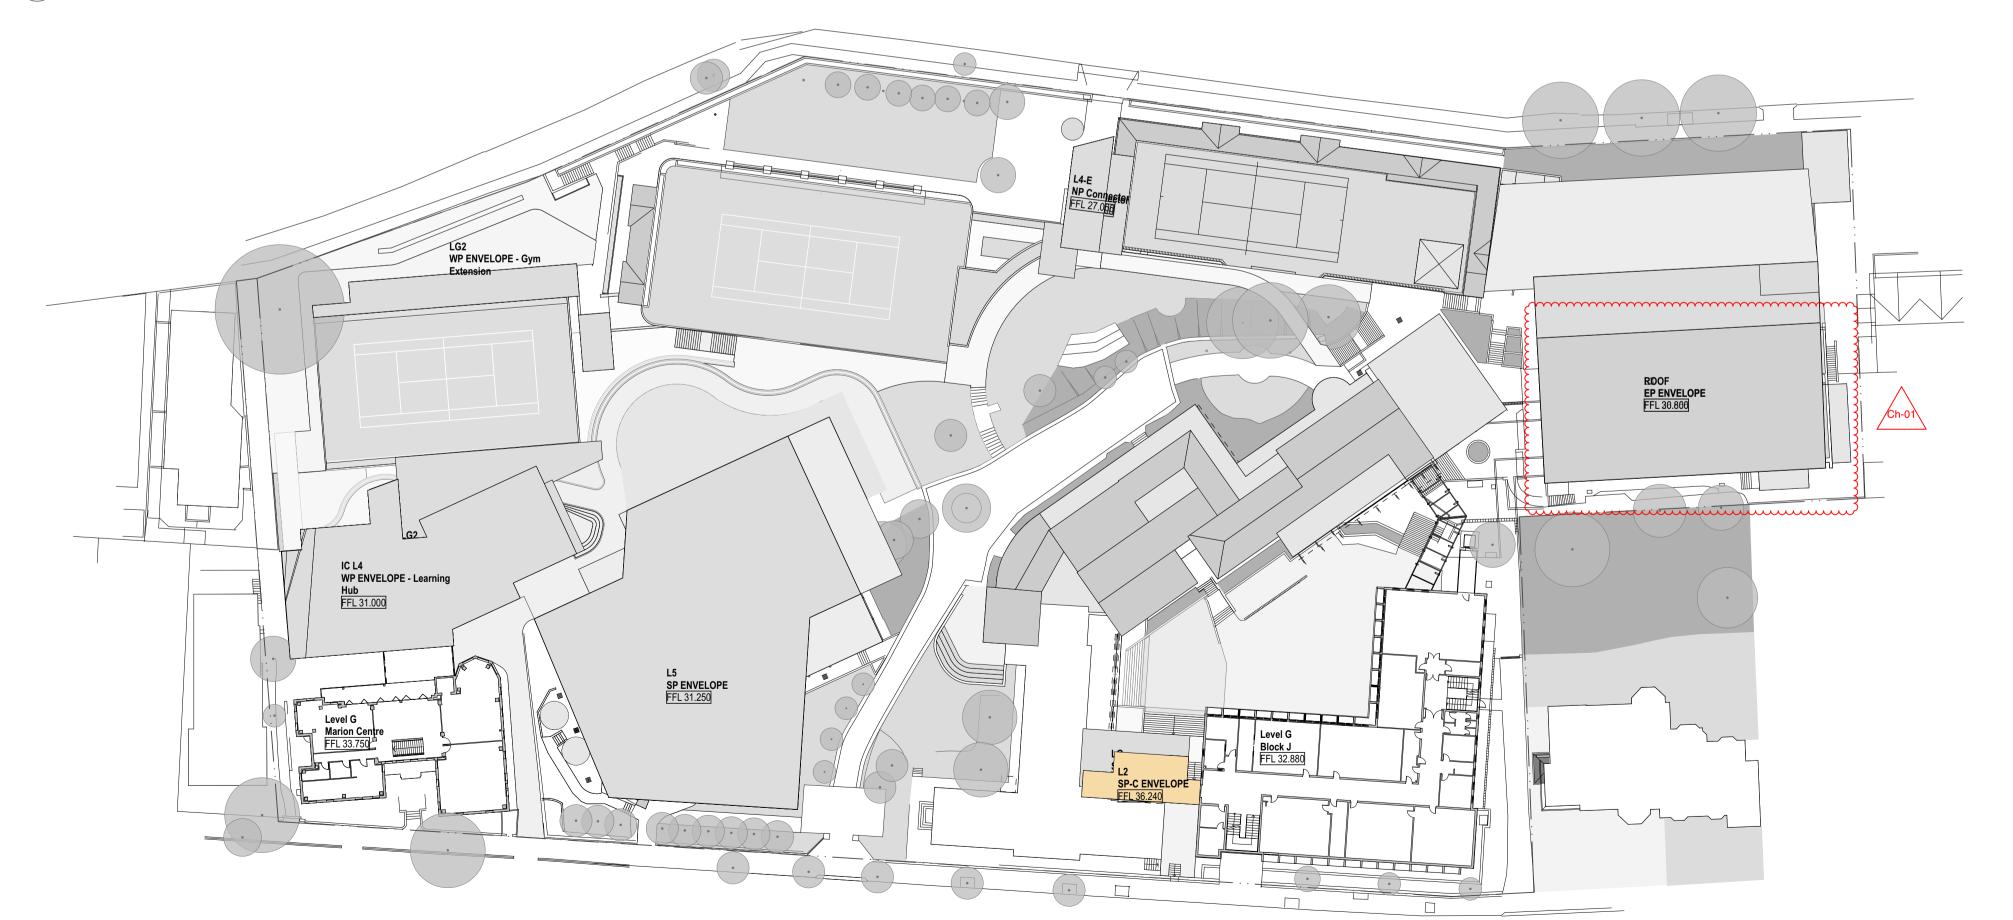

project

Master plan
85 Carabella Street, Kirribilli
Sydney NSW 2061

title

Proposed Plans
Masterplan Proposed Plan - L2 L3

scale 1:500 @ A1

LKMP

first issued

03

**MP-2004** 