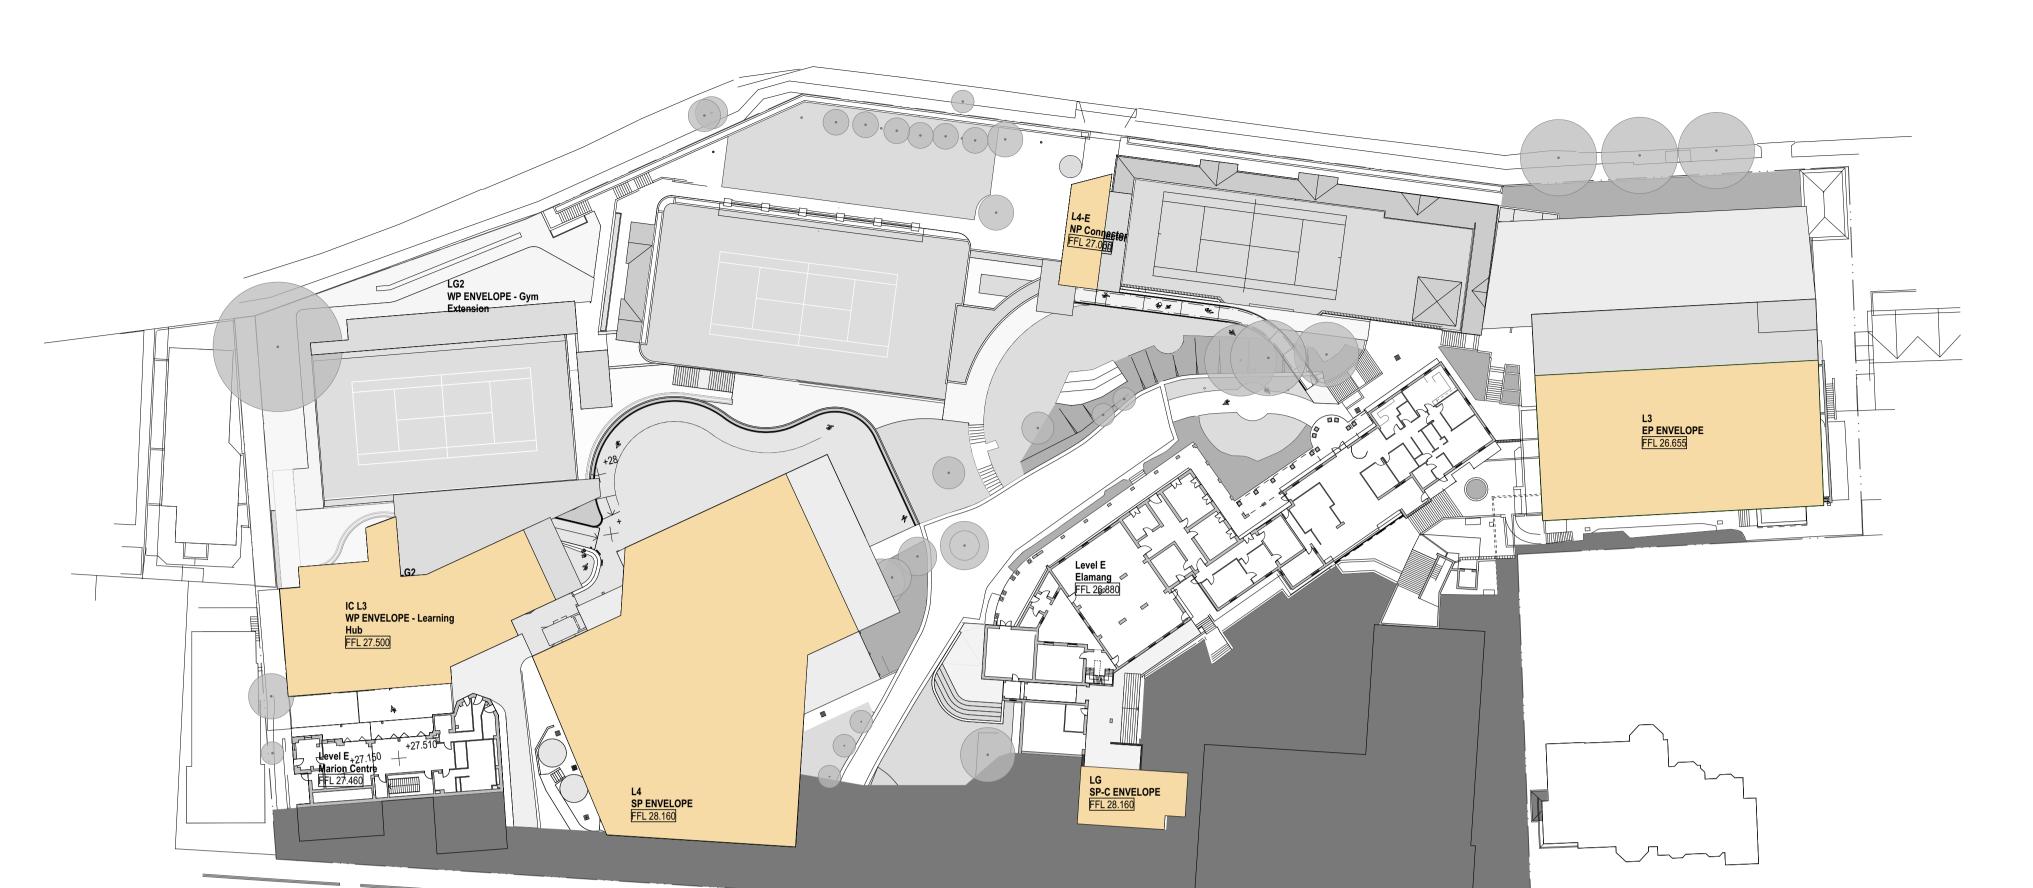

project

Master plan
85 Carabella Street, Kirribilli
Sydney NSW 2061

title

Proposed Plans

Proposed Plans
Masterplan Proposed Plan - G L1

scale 1:500 @ A1 first issued

project code sheet no.

LKMP MP-2003

project

Master plan
85 Carabella Street, Kirribilli
Sydney NSW 2061

title

Proposed Plans
Masterplan Proposed Plan - L2 L3

scale 1:500 @ A1

LKMP

first issued

03

**MP-2004** 