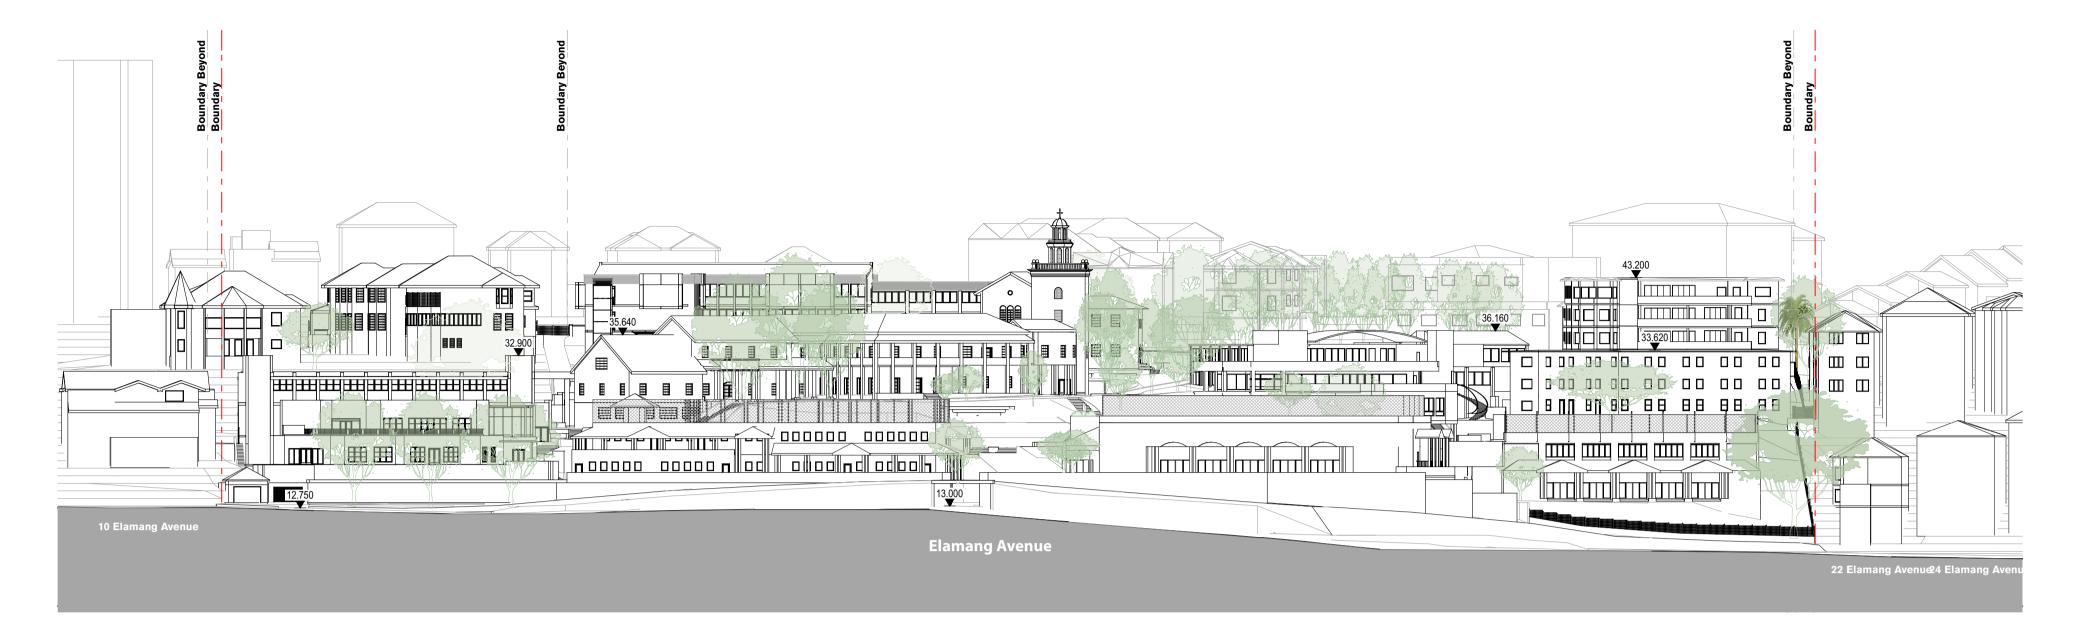

ENEDAL NOTES

GENERAL NOTES

ALL DIMENSIONS AND EXISTING CONDITIONS SHALL BE

CHECKED AND VERIFIED BY THE CONTRACTOR
BEFORE PROCEEDING WITH THE WORK

ALL LEVELS RELATIVE TO 'AUSTRALIAN HEIGHT DATUM'
 DO NOT SCALE DRAWINGS.
 USE FIGURED DIMENSIONS ONLY

leç

DEVELOPMENT ENVELOPE

03 9/1/18 SSD RTS Submission Ch-01 Envelope Height Reduced KT
02 21/7/17 SSD Submission AWY
REV DATE DESCRIPTION BY CH

fjmt studio architecture interiors landscape urban community
sydney melbourne uk
Level 5, 70 King Street t +61 2 9251 7077 w fjmtstudio.com

project

Master plan
85 Carabella Street, Kirribilli
Sydney NSW 2061

title

Proposed Plans
Masterplan Proposed Plan - L2 L3

scale 1:500 @ A1

LKMP

first issued

03

**MP-2004** 

## **Elevation - Elamang Avenue**

Comparative

### **Existing Elevation**



### **Stage 1 Envelope Elevation**

### **Western Precinct**

- 1 Proposed Development Envelope -New Learning Hub.
- Proposed Development Envelope Existing Gymnasium Extension

### Northern Precinct

**3** Proposed Connector

## Eastern PrecinctProposed Connector Ramp

Southern Precinct

**5** Proposed Connector

# Concept Proposal Envelope Elevation

### Western Precinct

- 1 Proposed Development Envelope -
- New Learning Hub.

  2 Proposed Development Envelope -
- Existing Gymnasium Extension

### **Northern Precinct**

**3** Proposed Connector

### **Eastern Precinct**

**4** Proposed Development Envelope

### **Southern Precinct**

- **5** Proposed Connector
- 6 Proposed Development Envelope







ALL DIMENSIONS AND EXISTING CONDITIONS SHALL BE
CHECKED AND VERIFIED BY THE CONTRACTOR