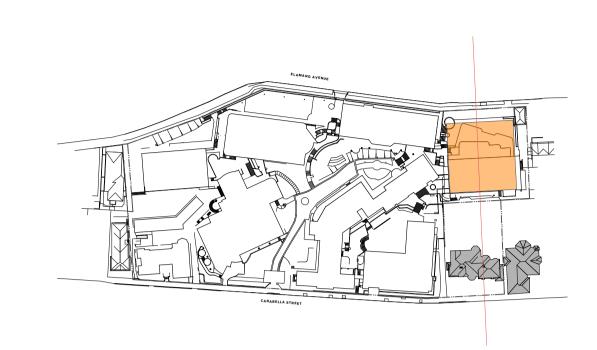

## **Eastern Precinct Plan**

Site Analysis

1 DEVELOPMENT SITE 1
External works remediation

2 DEVELOPMENT SITE 2

Development Envelope

1 View south towards existing Mary Ward

## **Eastern Precinct Plan**

### PROPOSED DEMOLITION

Partial demolition of external stairs, landings, walkways and planters in between Science, Elating, Performing Arts and Mary Ward.

Demolition of Music & Performing Arts and Mary Ward. Excavation to the area at the rear of Araluan House to the carpark on Elating Avenue.

### PROPOSED DEVELOPMENT

Proposed envelope for an interim ramp connecter, providing an accessible path of travel between Science and Performing Arts.

2 Proposed development envelope for a six story building. (Height consistent with the existing building)