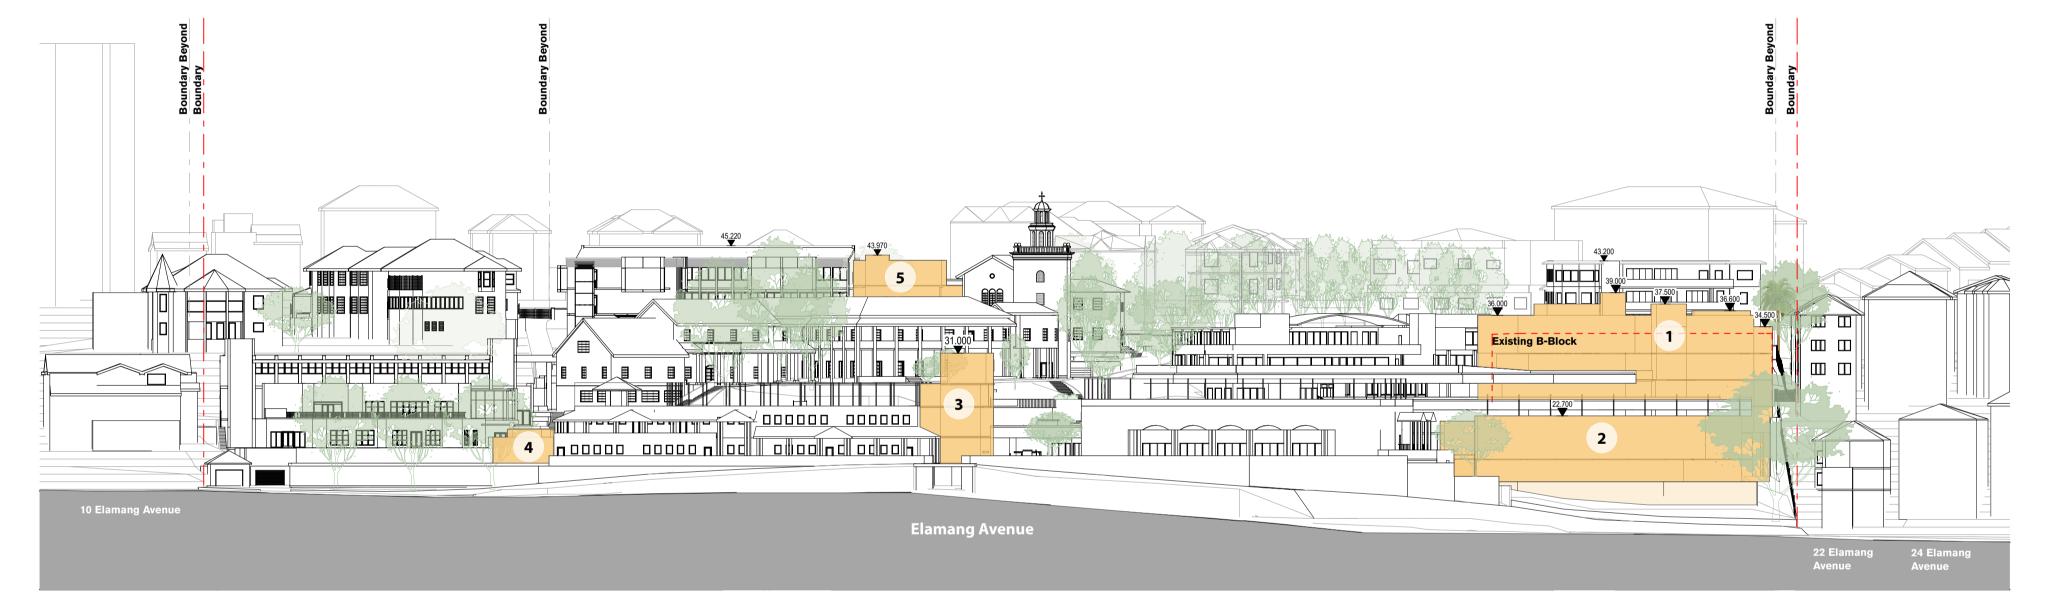

### **Western Precinct**

- 1 Proposed Development Envelope -New Learning Hub.
- Proposed Development Envelope Existing Gymnasium Extension

### Northern Precinct

**3** Proposed Connector

## Eastern PrecinctProposed Connector Ramp

Southern Precinct

**5** Proposed Connector