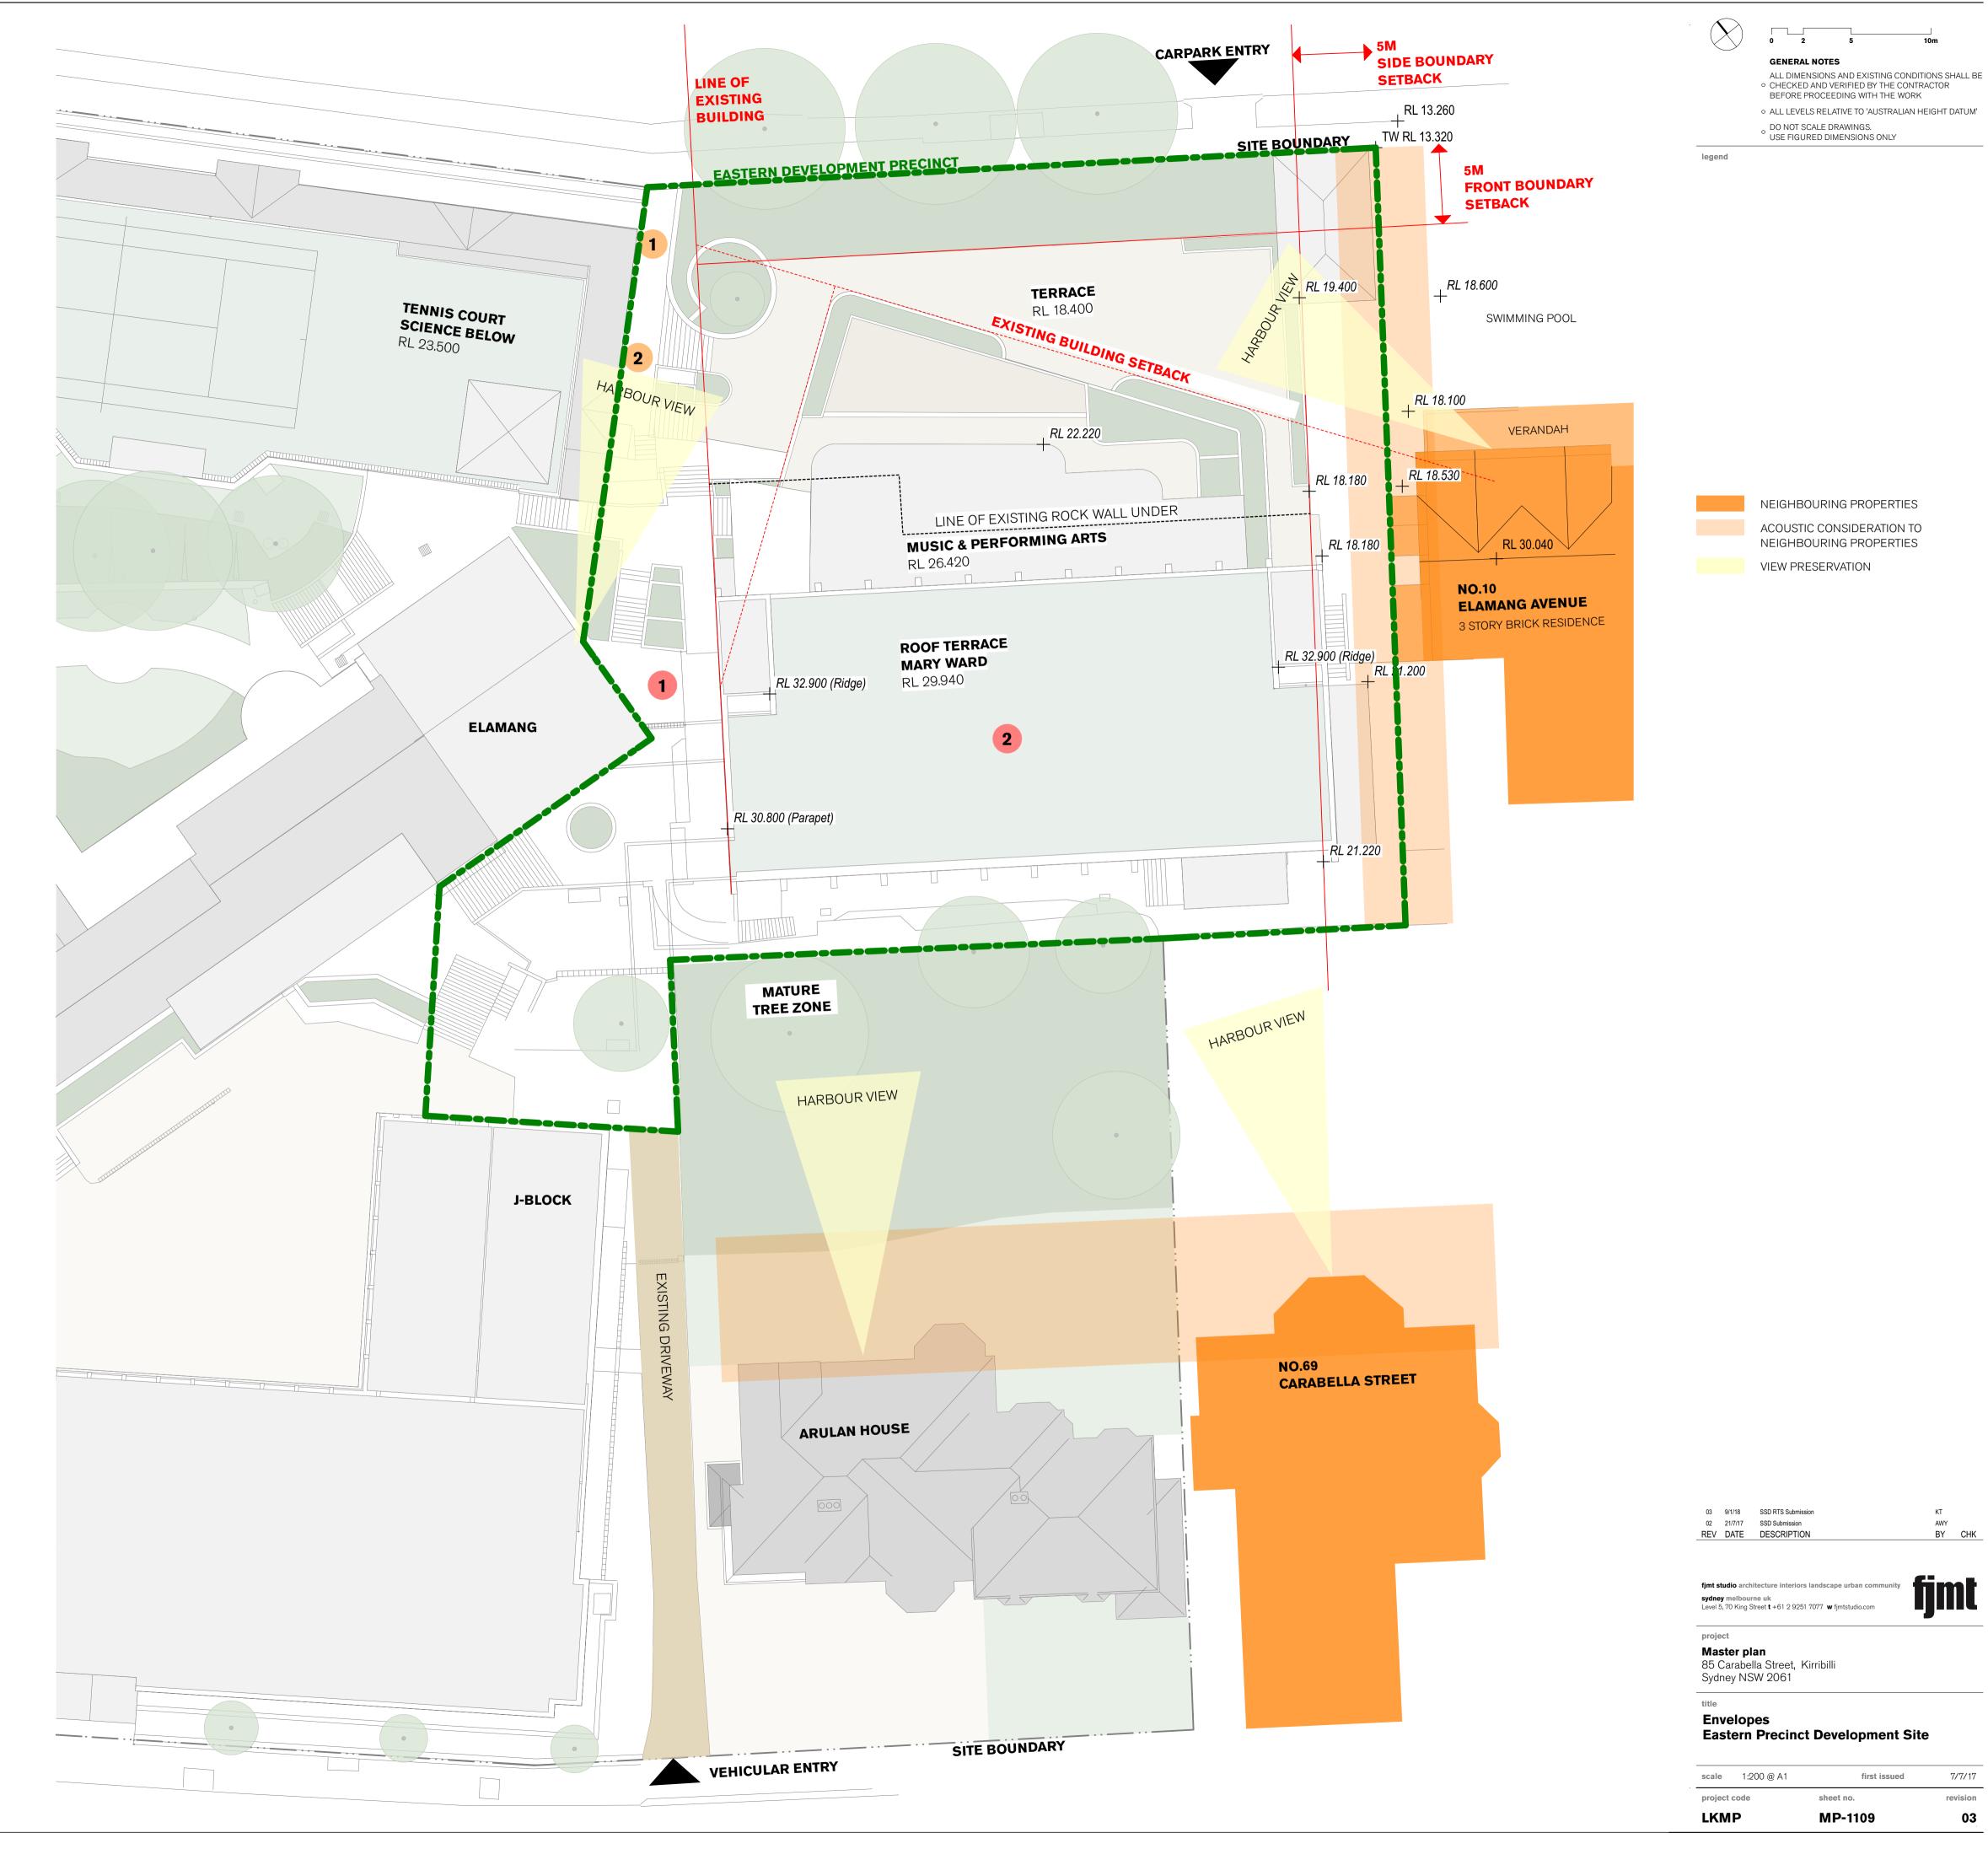

## **Eastern Precinct Plan**

Site Analysis

1 DEVELOPMENT SITE 1
External works remediation

2 DEVELOPMENT SITE 2

Development Envelope

1 View south towards existing Mary Ward

## **Eastern Precinct Plan**

### PROPOSED DEVELOPMENT

Proposed envelope for an interim ramp connecter, providing an accessible path of travel between Science and Performing Arts.

2 Proposed development envelope for a six story building. (Height consistent with the existing building)