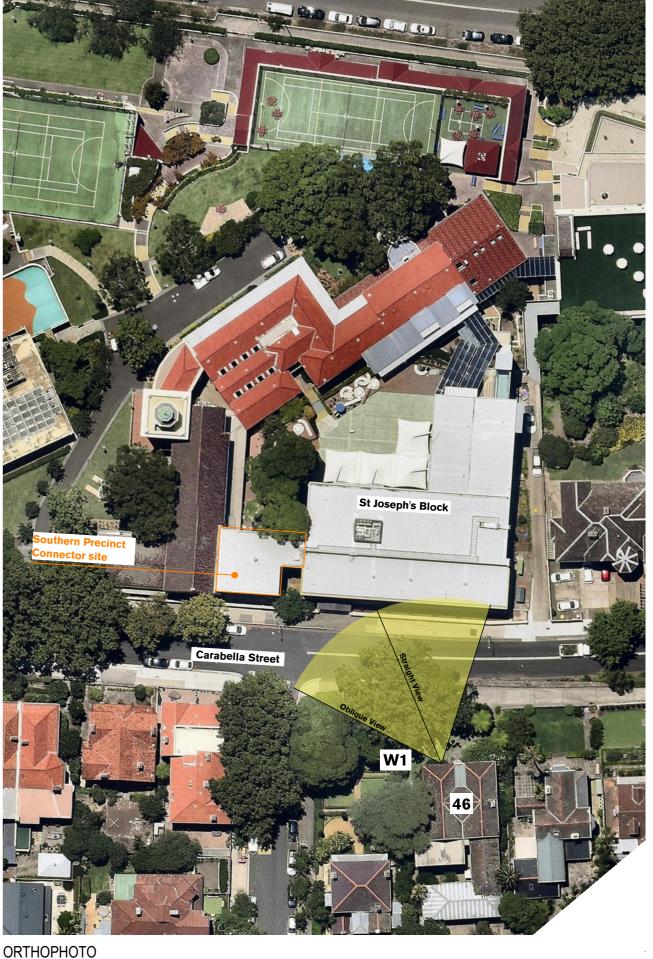

### Loreto Kirribilli Masterplan - Stage 1

View Impact Analysis - 46 Carabella Street - Window 2

46 Carrabella St - Street View

Window/camera locations are approximate

Trees shown on site are modelled indicatively according to survey (height, spread, diameter of trunk).

Kurraba point modelled indicatively.

### PROPOSED VIEW

W1 Straight View - Existing

W1 Straight View - Proposed

W1 Oblique View - Existing

W1 Oblique View - Proposed

09/01/2018

MP-63001

STAGE 1 - 46 CARABELLA ST - W1