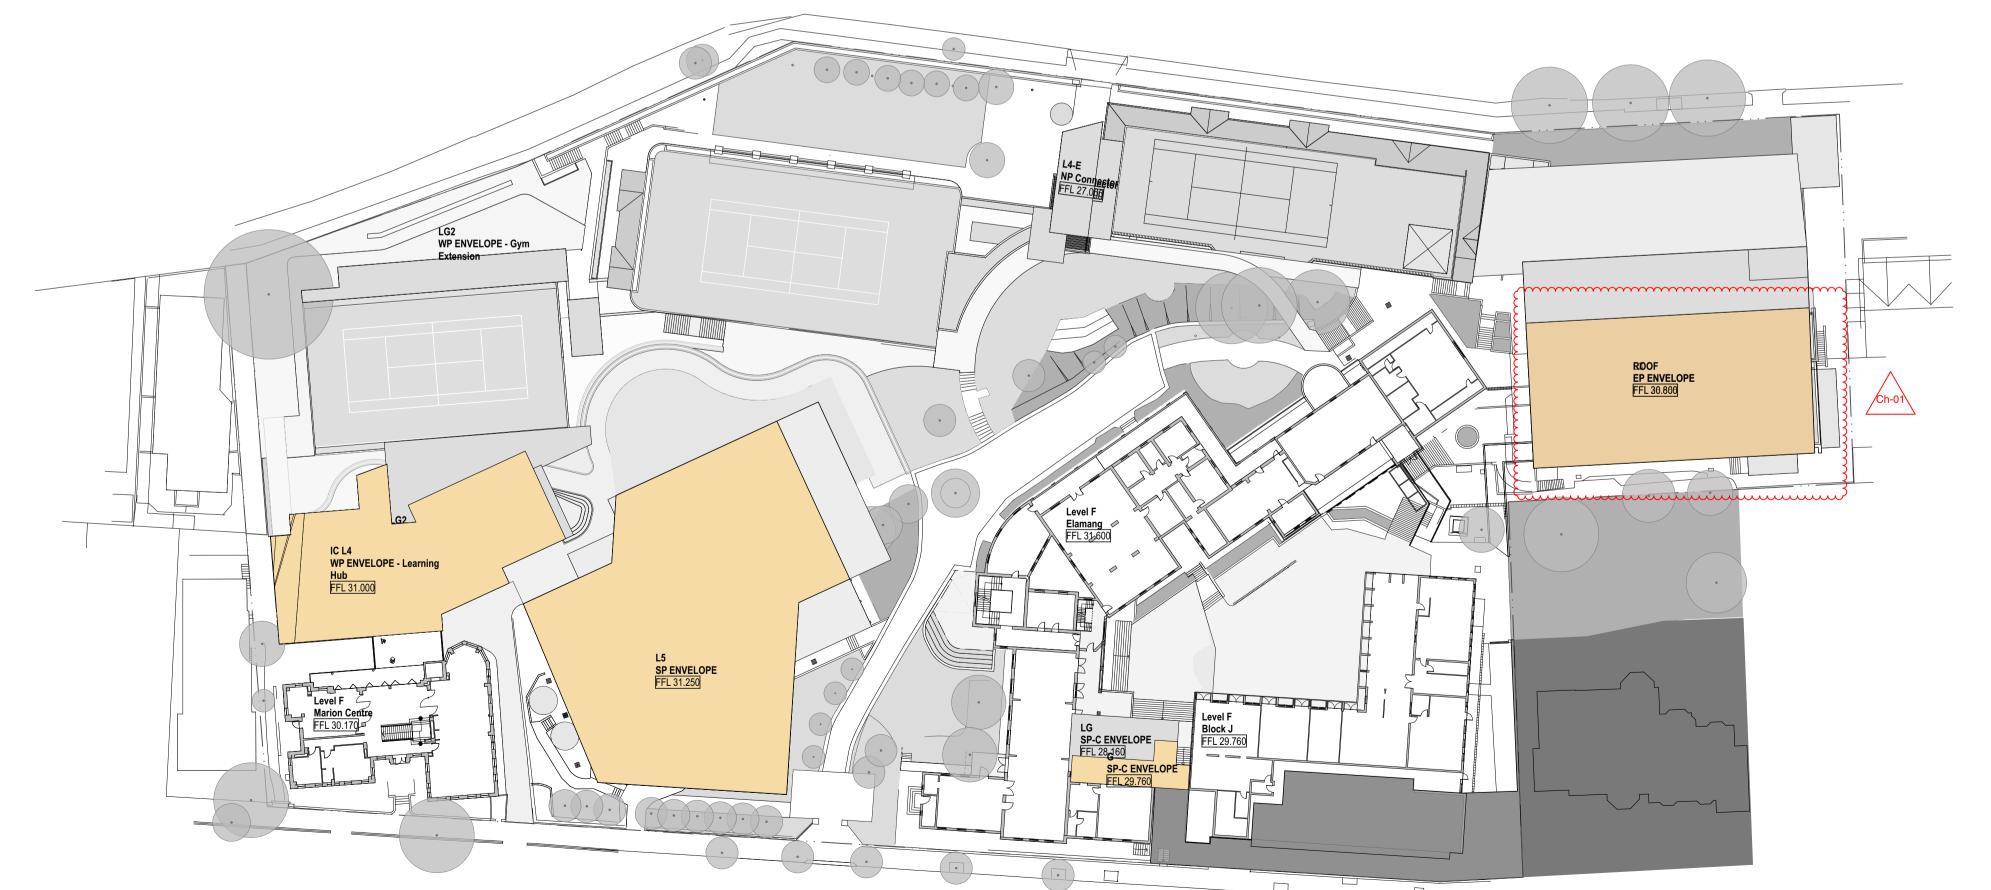

**Master plan** 85 Carabella Street, Kirribilli Sydney NSW 2061

**Envelopes** Site Plan - Proposed Envelopes Stage 2

scale Not to Scale first issued project code **LKMP** MP-1103 03

ALL DIMENSIONS AND EXISTING CONDITIONS SHALL BE • CHECKED AND VERIFIED BY THE CONTRACTOR BEFORE PROCEEDING WITH THE WORK