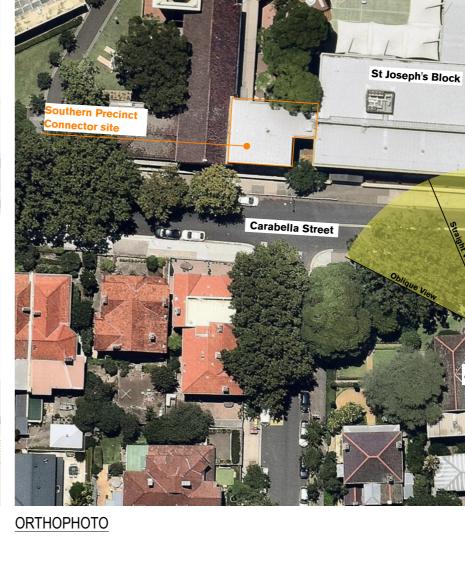

### Loreto Kirribilli Masterplan - Stage 1

View Impact Analysis - 46 Carabella Street - Window 2

46 Carrabella St - Street View

Window/camera locations are approximate

Trees shown on site are modelled indicatively according to survey (height, spread, diameter of trunk).

### Loreto Kirribilli Masterplan - Stage 1

View Impact Analysis - 46 Carabella Street - Window 2

46 Carrabella St - Street View