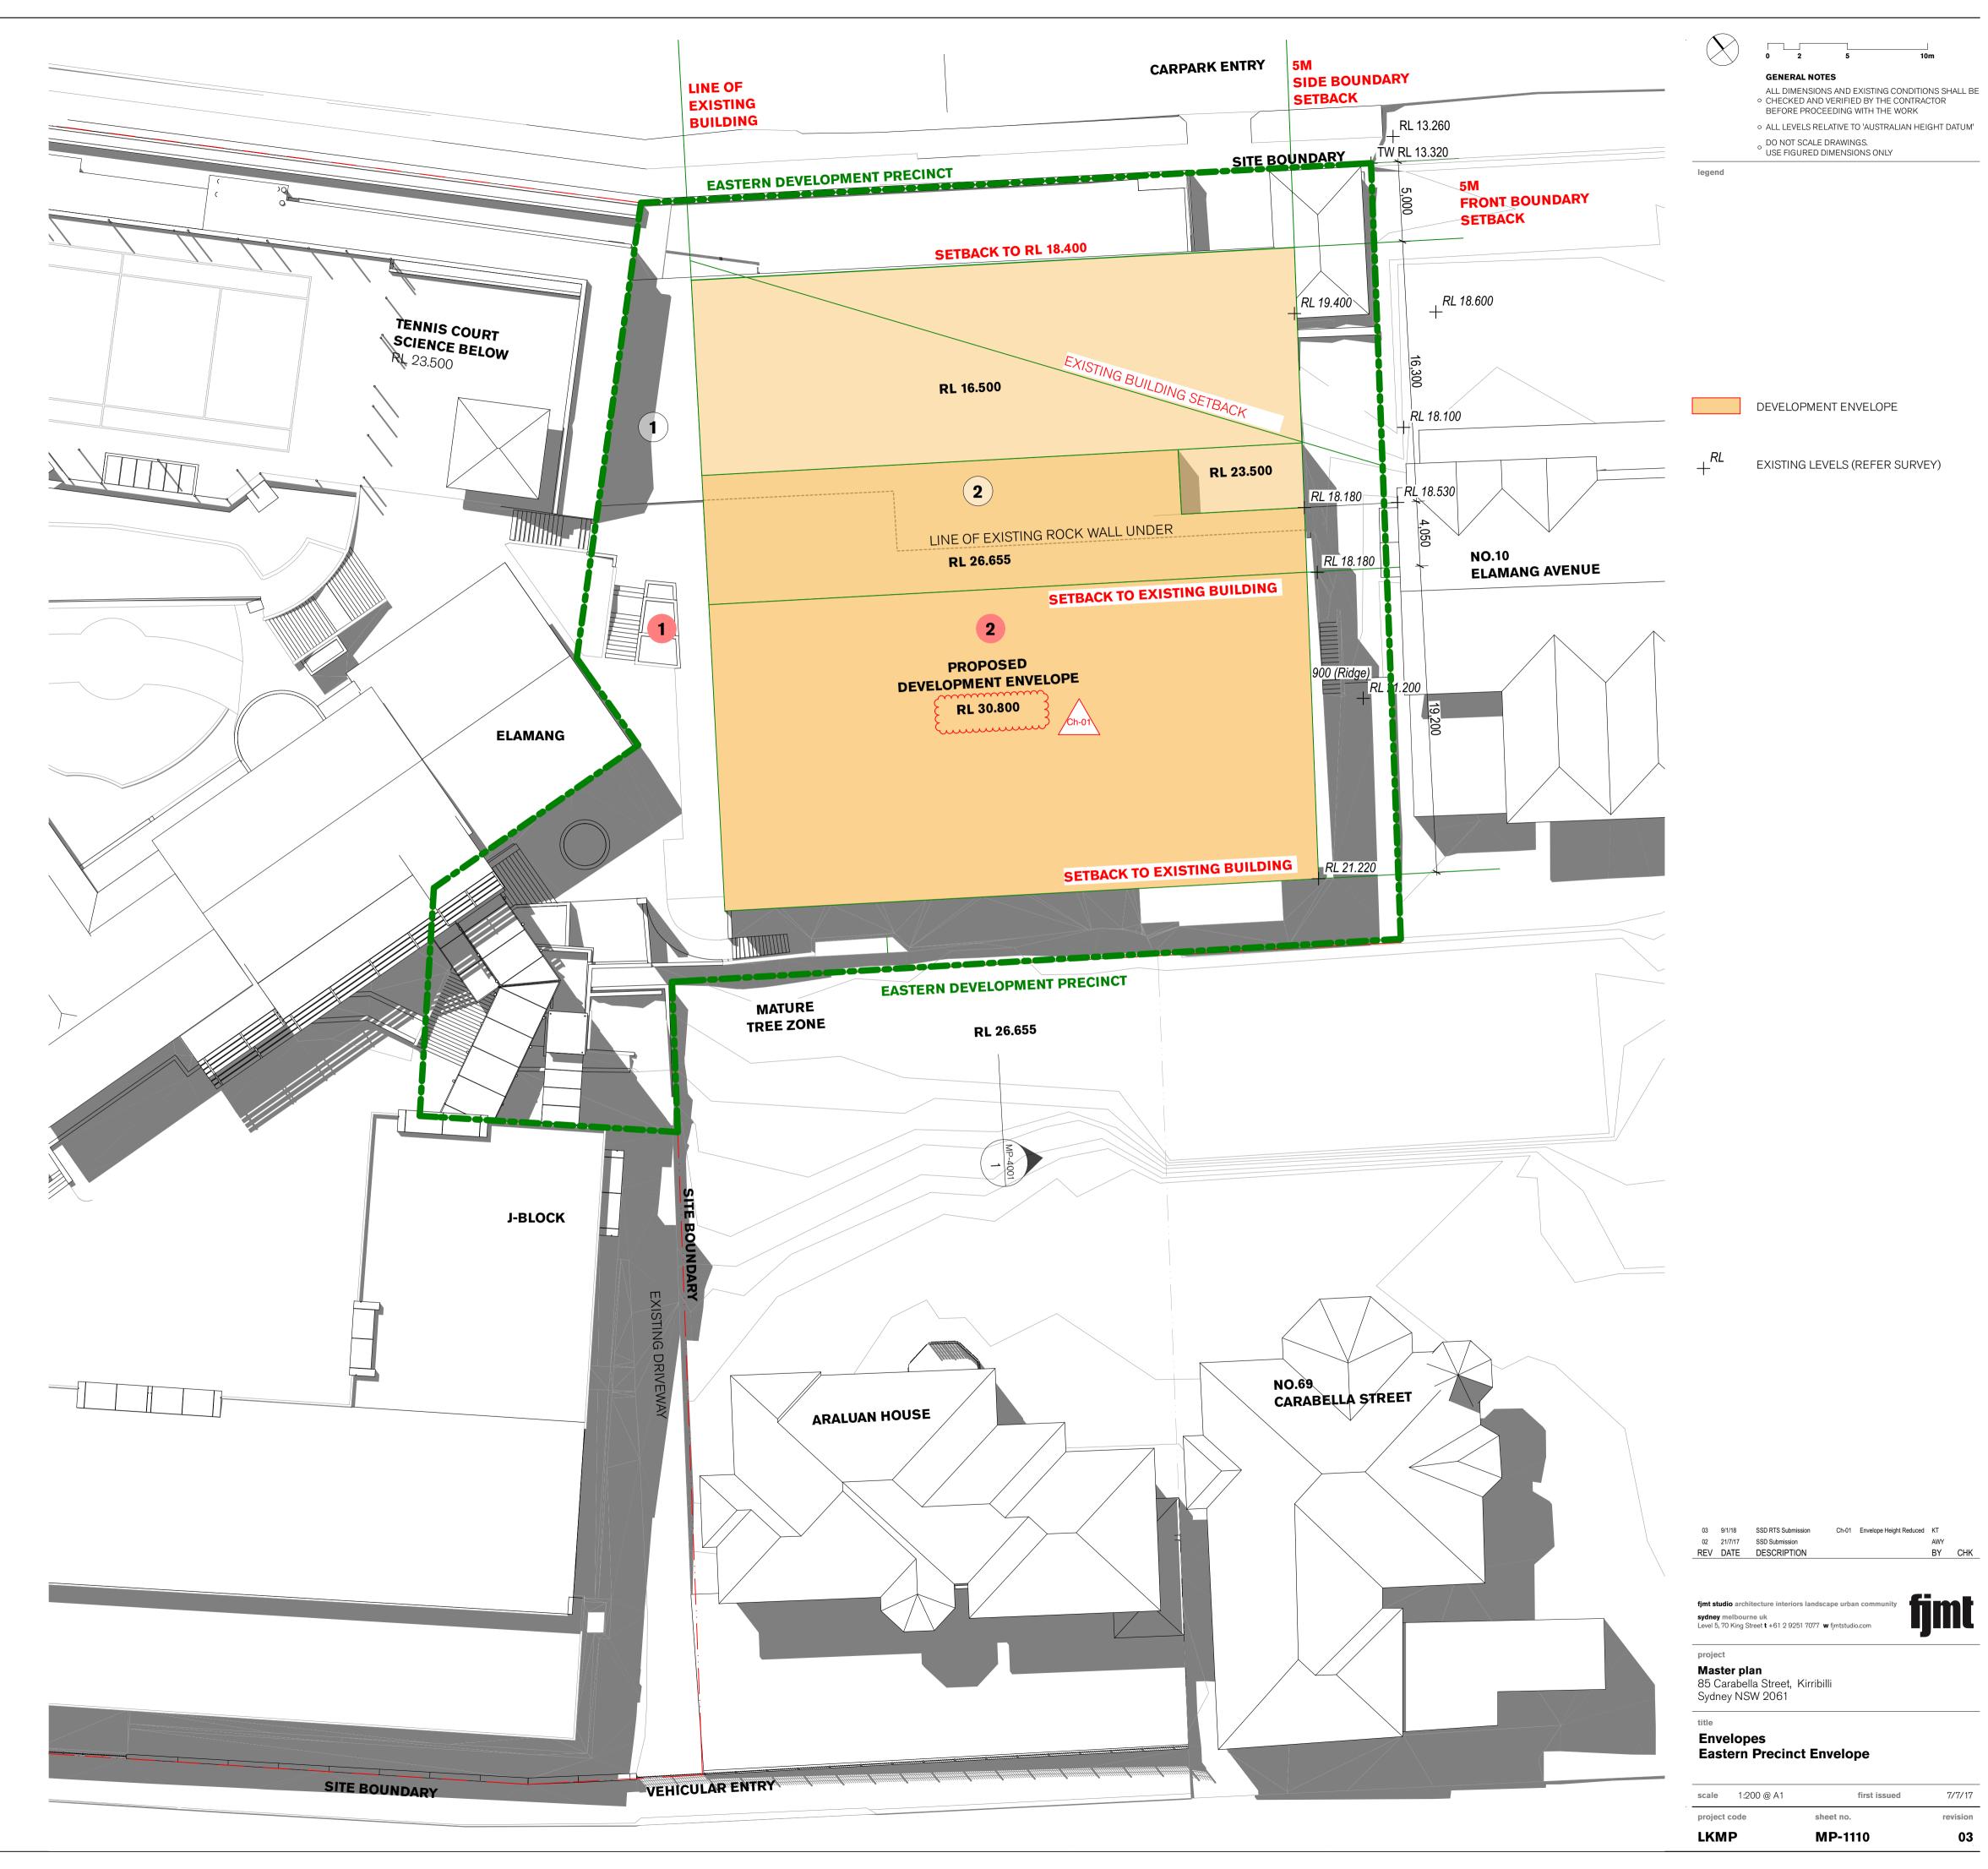

## **Eastern Precinct Plan**

Site Analysis

1 DEVELOPMENT SITE 1
External works remediation

2 DEVELOPMENT SITE 2

Development Envelope

1 View south towards existing Mary Ward

## **Eastern Precinct Plan**

### PROPOSED DEVELOPMENT

Proposed envelope for an interim ramp connecter, providing an accessible path of travel between Science and Performing Arts.

2 Proposed development envelope for a six story building. (Height consistent with the existing building)