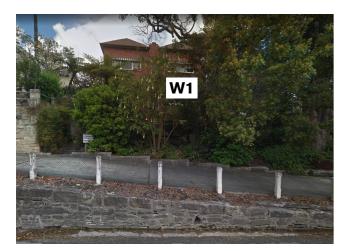

### Loreto Kirribilli Masterplan - Stage 1

View Impact Analysis - 46 Carabella Street - Window 2

46 Carrabella St - Street View

Window/camera locations are approximate

Trees shown on site are modelled indicatively according to survey (height, spread, diameter of trunk).

Kurraba point modelled indicatively.

### **EXISTING VIEW**

### PROPOSED VIEW

W1 Straight View - Existing

W1 Straight View - Proposed

W1 Oblique View - Existing

W1 Oblique View - Proposed

09/01/2018

MP-63001

STAGE 1 - 46 CARABELLA ST - W1