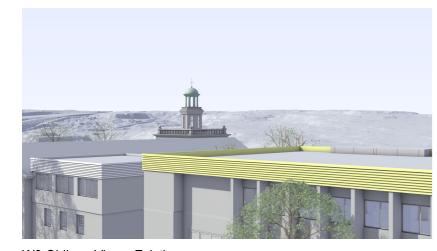

### Loreto Kirribilli Masterplan - Stage 1

View Impact Analysis - 46 Carabella Street - Window 2

46 Carrabella St - Street View

Window/camera locations are approximate

Trees shown on site are modelled indicatively according to survey (height, spread, diameter of trunk).

Kurraba point modelled indicatively.

### **EXISTING VIEW**

### PROPOSED VIEW

W1 Straight View - Existing

W1 Straight View - Proposed

W1 Oblique View - Existing

W1 Oblique View - Proposed

09/01/2018

MP-63001

STAGE 1 - 46 CARABELLA ST - W1