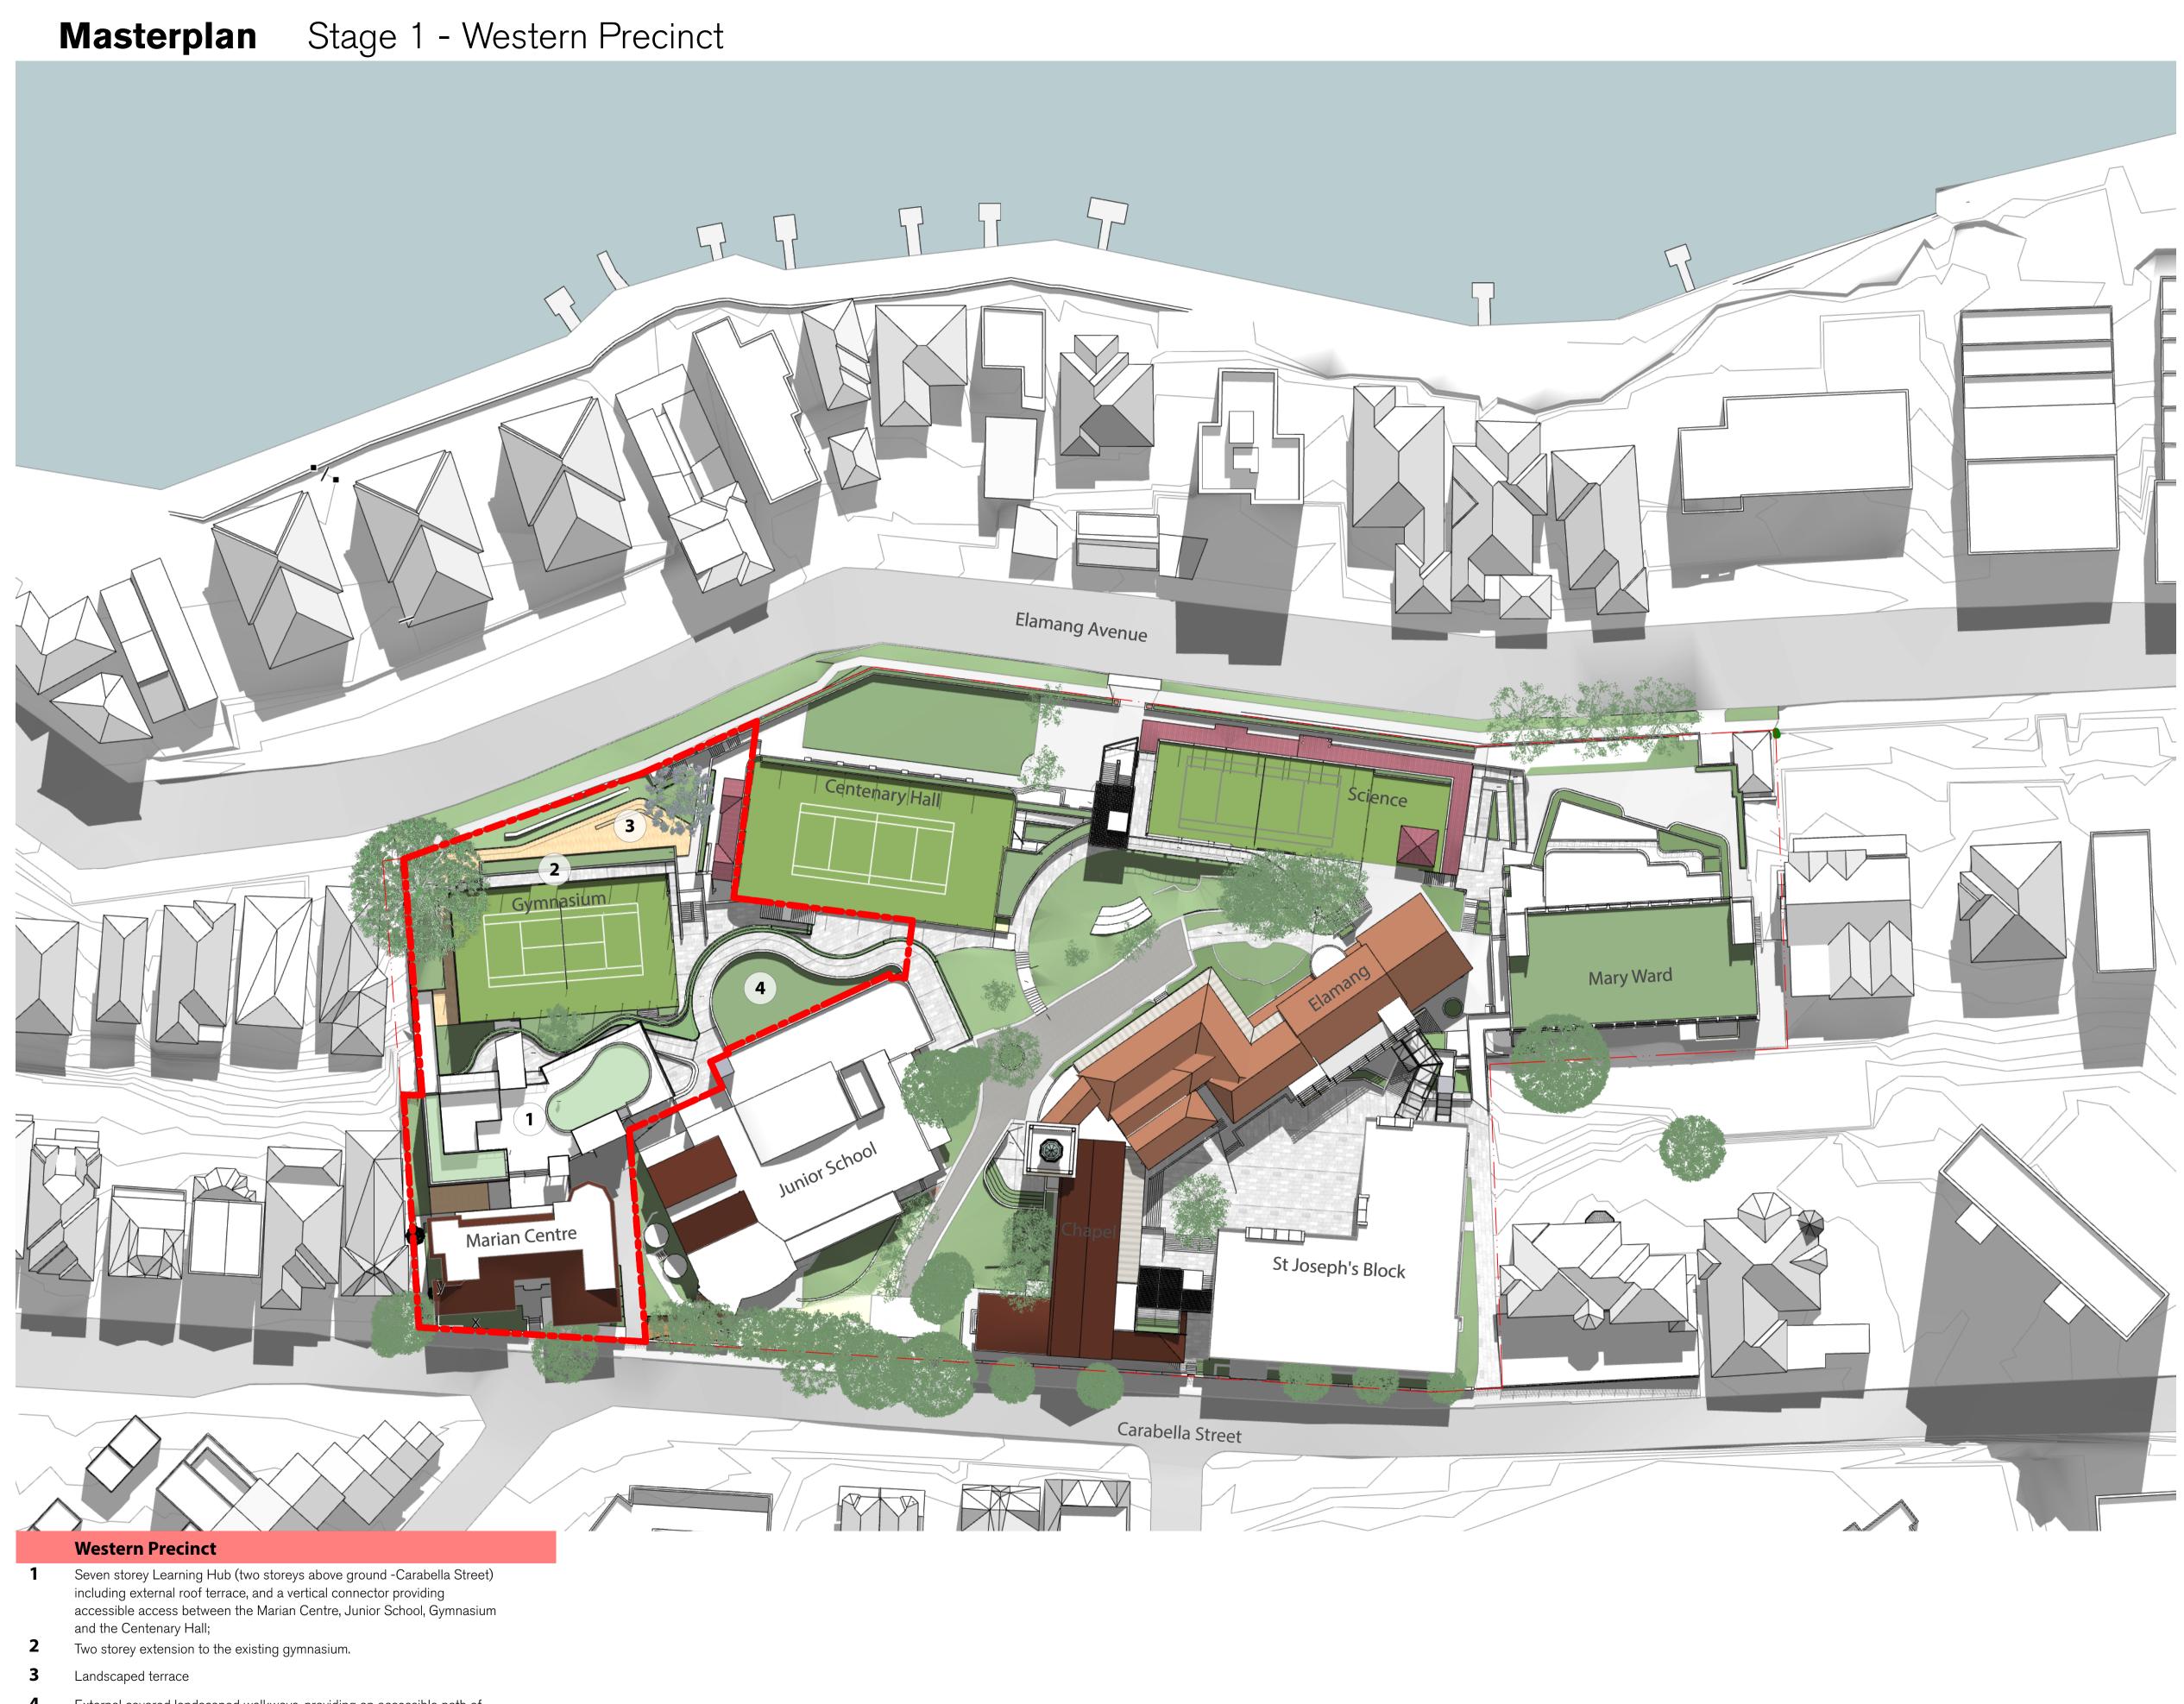

4 External covered landscaped walkways, providing an accessible path of travel to the New Learning Hub. Including an extension to the Junior School play terrace.

© FRANCIS-JONES MOREHEN THORP PTY LTD 2017 ABN 28 101 197 219 NOMINATED ARCHITECT: RICHARD FRANCIS-JONES (REG NO 5301)

LKMP

scale Not to Scale

**Master plan** 85 Carabella Street, Kirribilli Sydney NSW 2061

Site Plan - Western Precinct