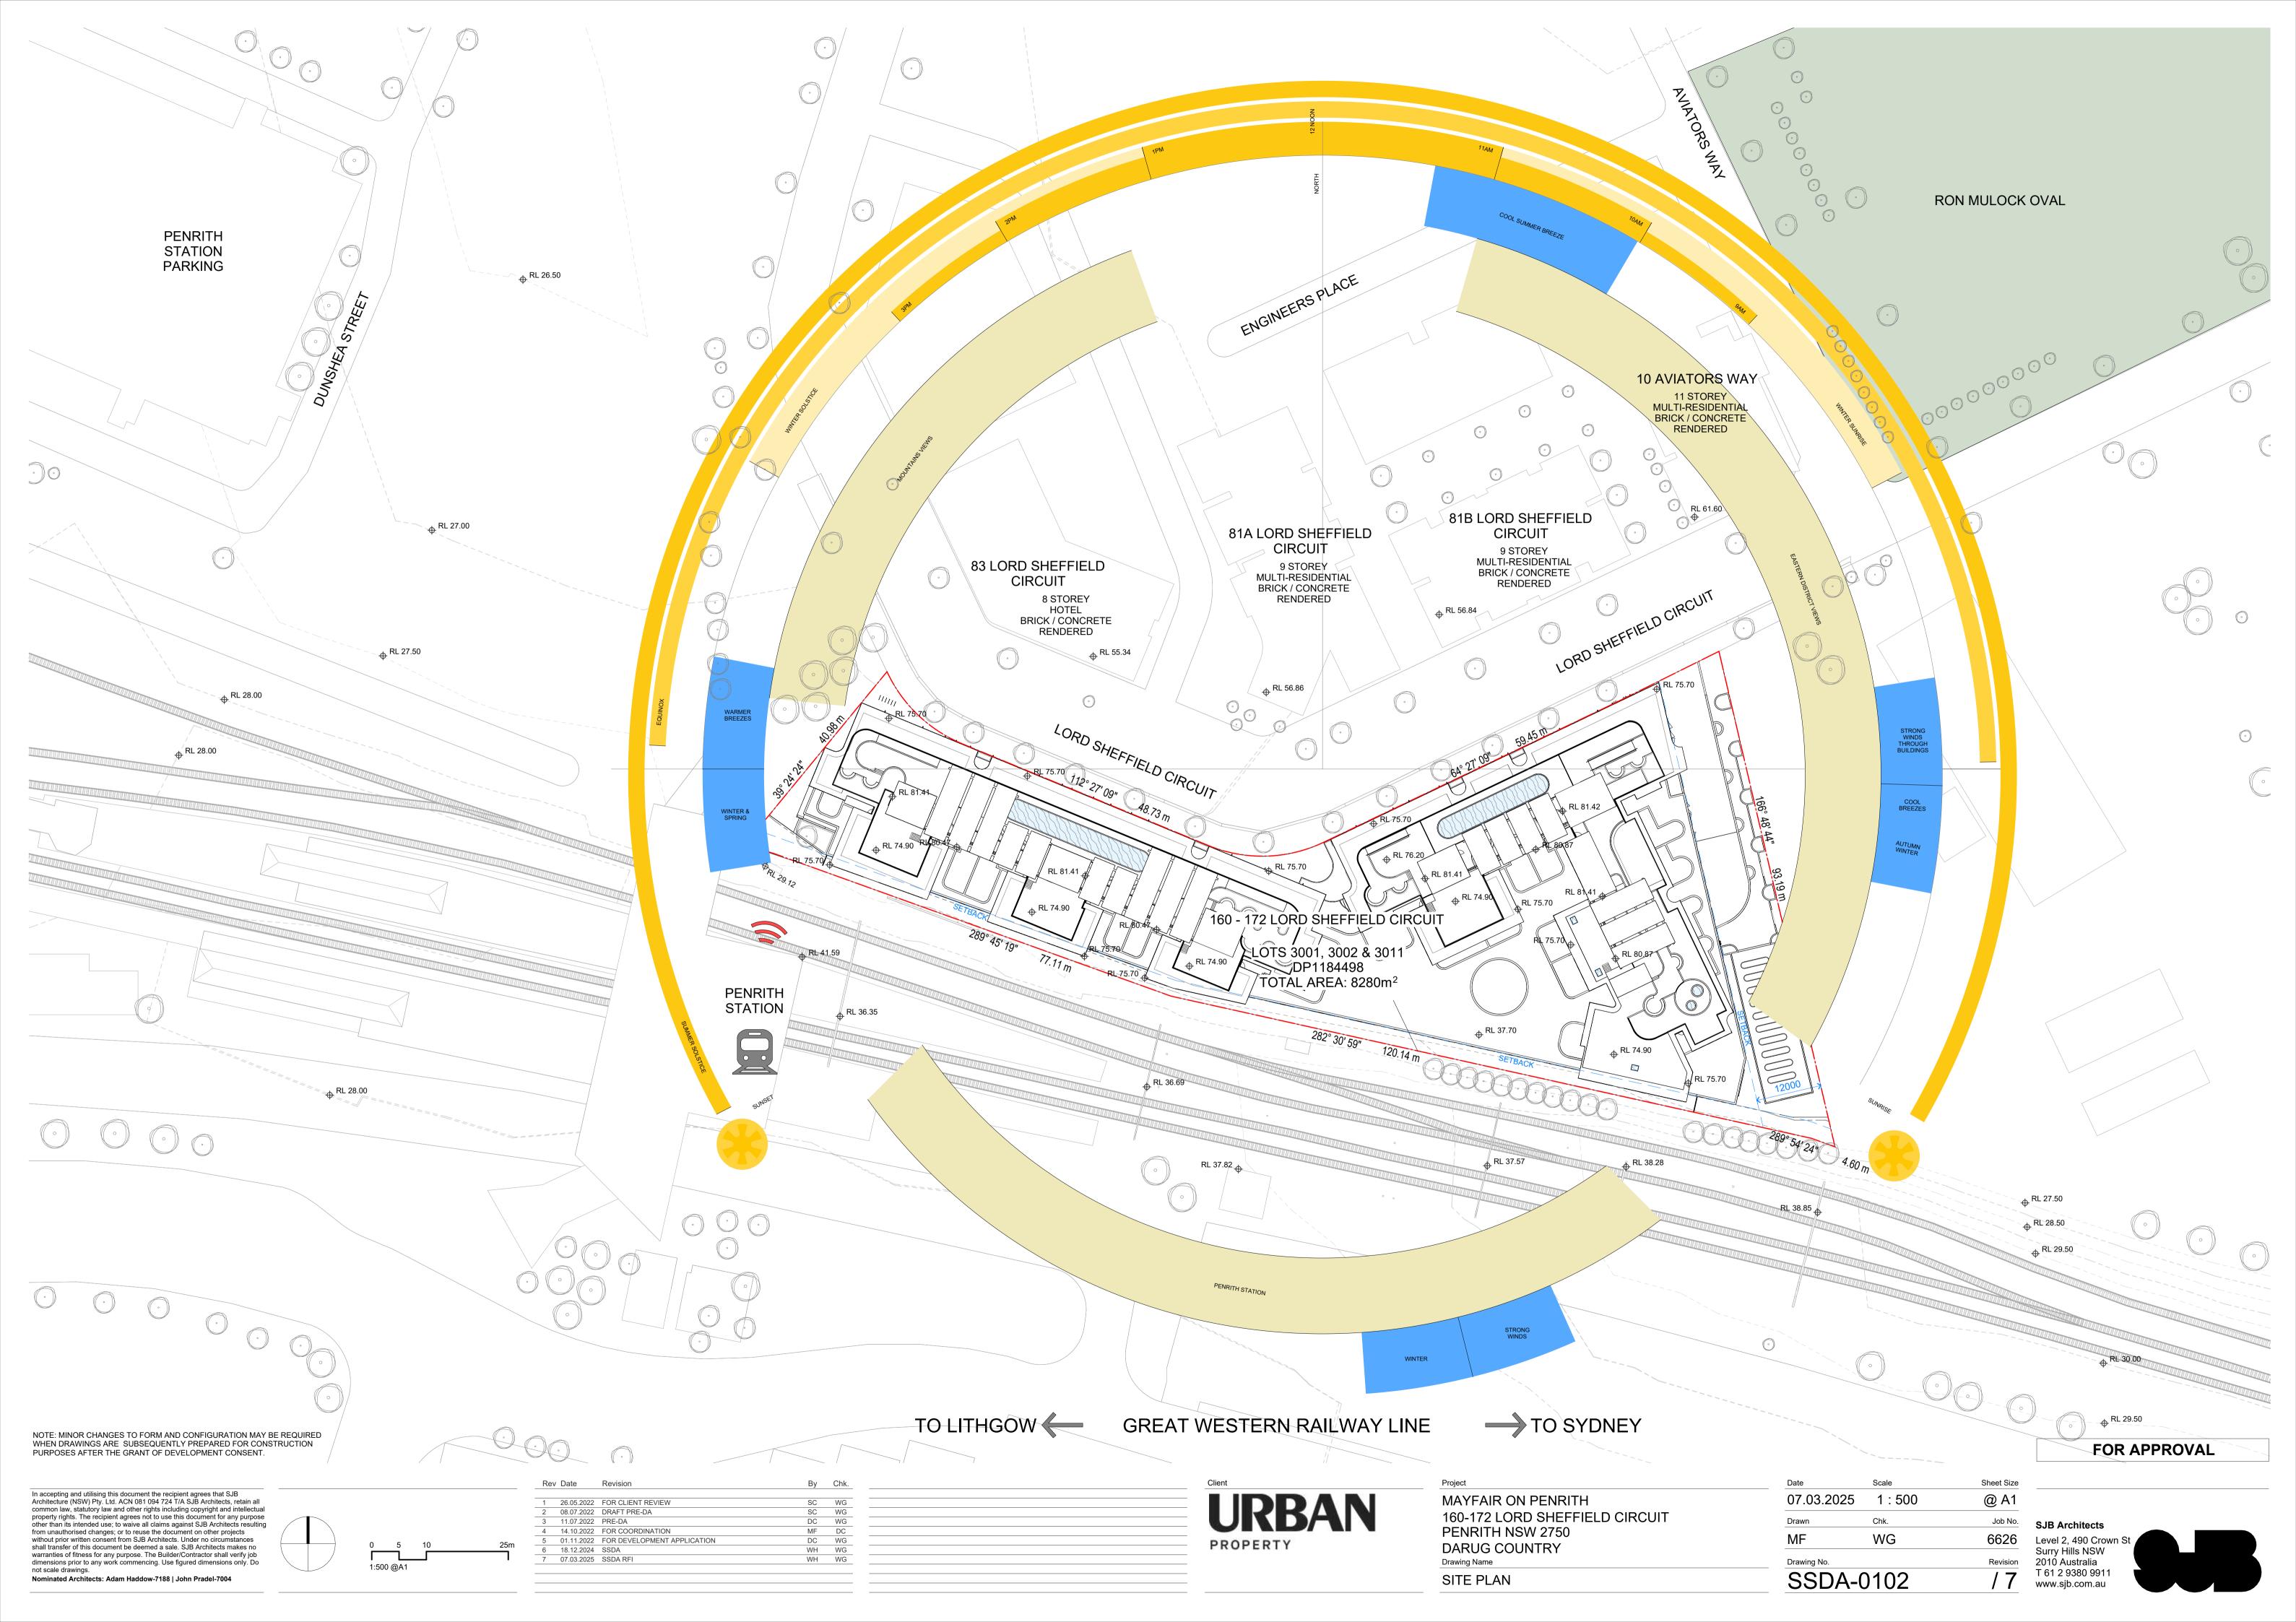

## MAYFAIR ON PENRITH

160-172 LORD SHEFFIELD CIRCUIT PENRITH NSW 2750 Country: DARUG COUNTRY

SJB Architects

Level 2, 490 Crown Street Surry Hills NSW 2010 Australia **T** 61 2 9380 9911 www.sjb.com.au

Project Number: Date: