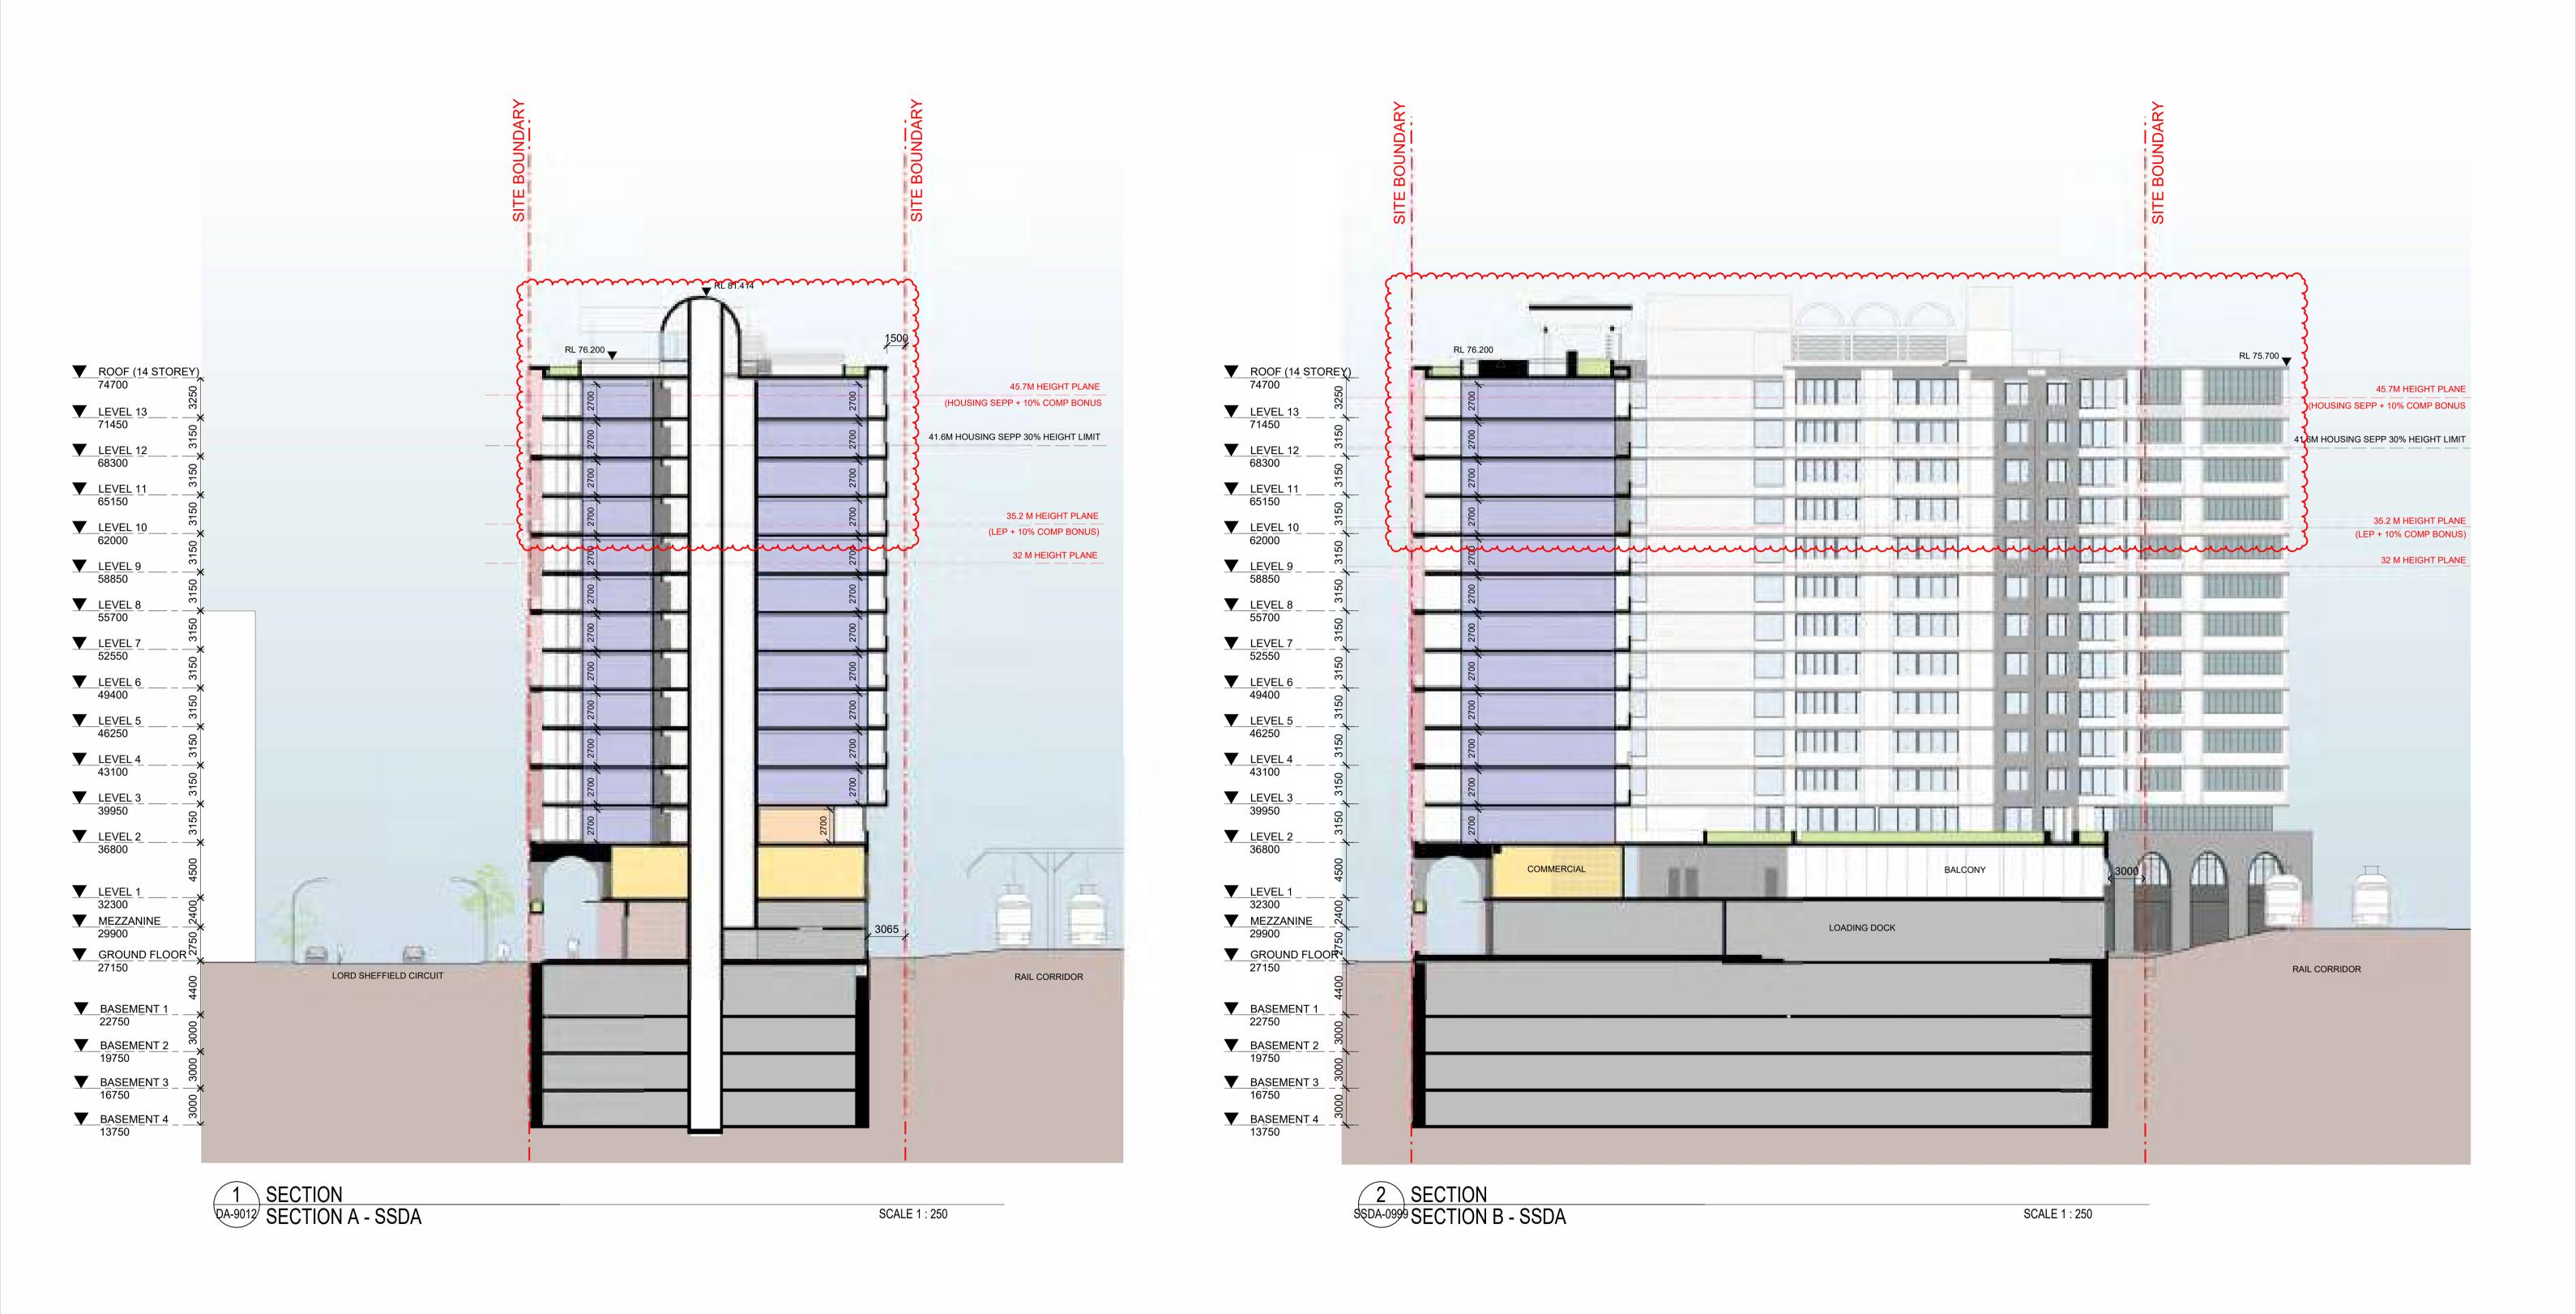

Nominated Architects: Adam Haddow-7188 | John Pradel-7004

MAYFAIR ON PENRITH
160-172 LORD SHEFFIELD CIRCUIT
PENRITH NSW 2750
DARUG COUNTRY
Drawing Name
SECTIONS - SHEET 1

| Job No. 6626 Revision |
|-----------------------|
|                       |
| Job No.               |
|                       |
| 0 @ A1                |
| Sheet Size            |
|                       |

| Project                        |
|--------------------------------|
| MAYFAIR ON PENRITH             |
| 160-172 LORD SHEFFIELD CIRCUIT |
| PENRITH NSW 2750               |
| DARUG COUNTRY                  |
| Drawing Name                   |
| SECTIONS - SHEET 2             |