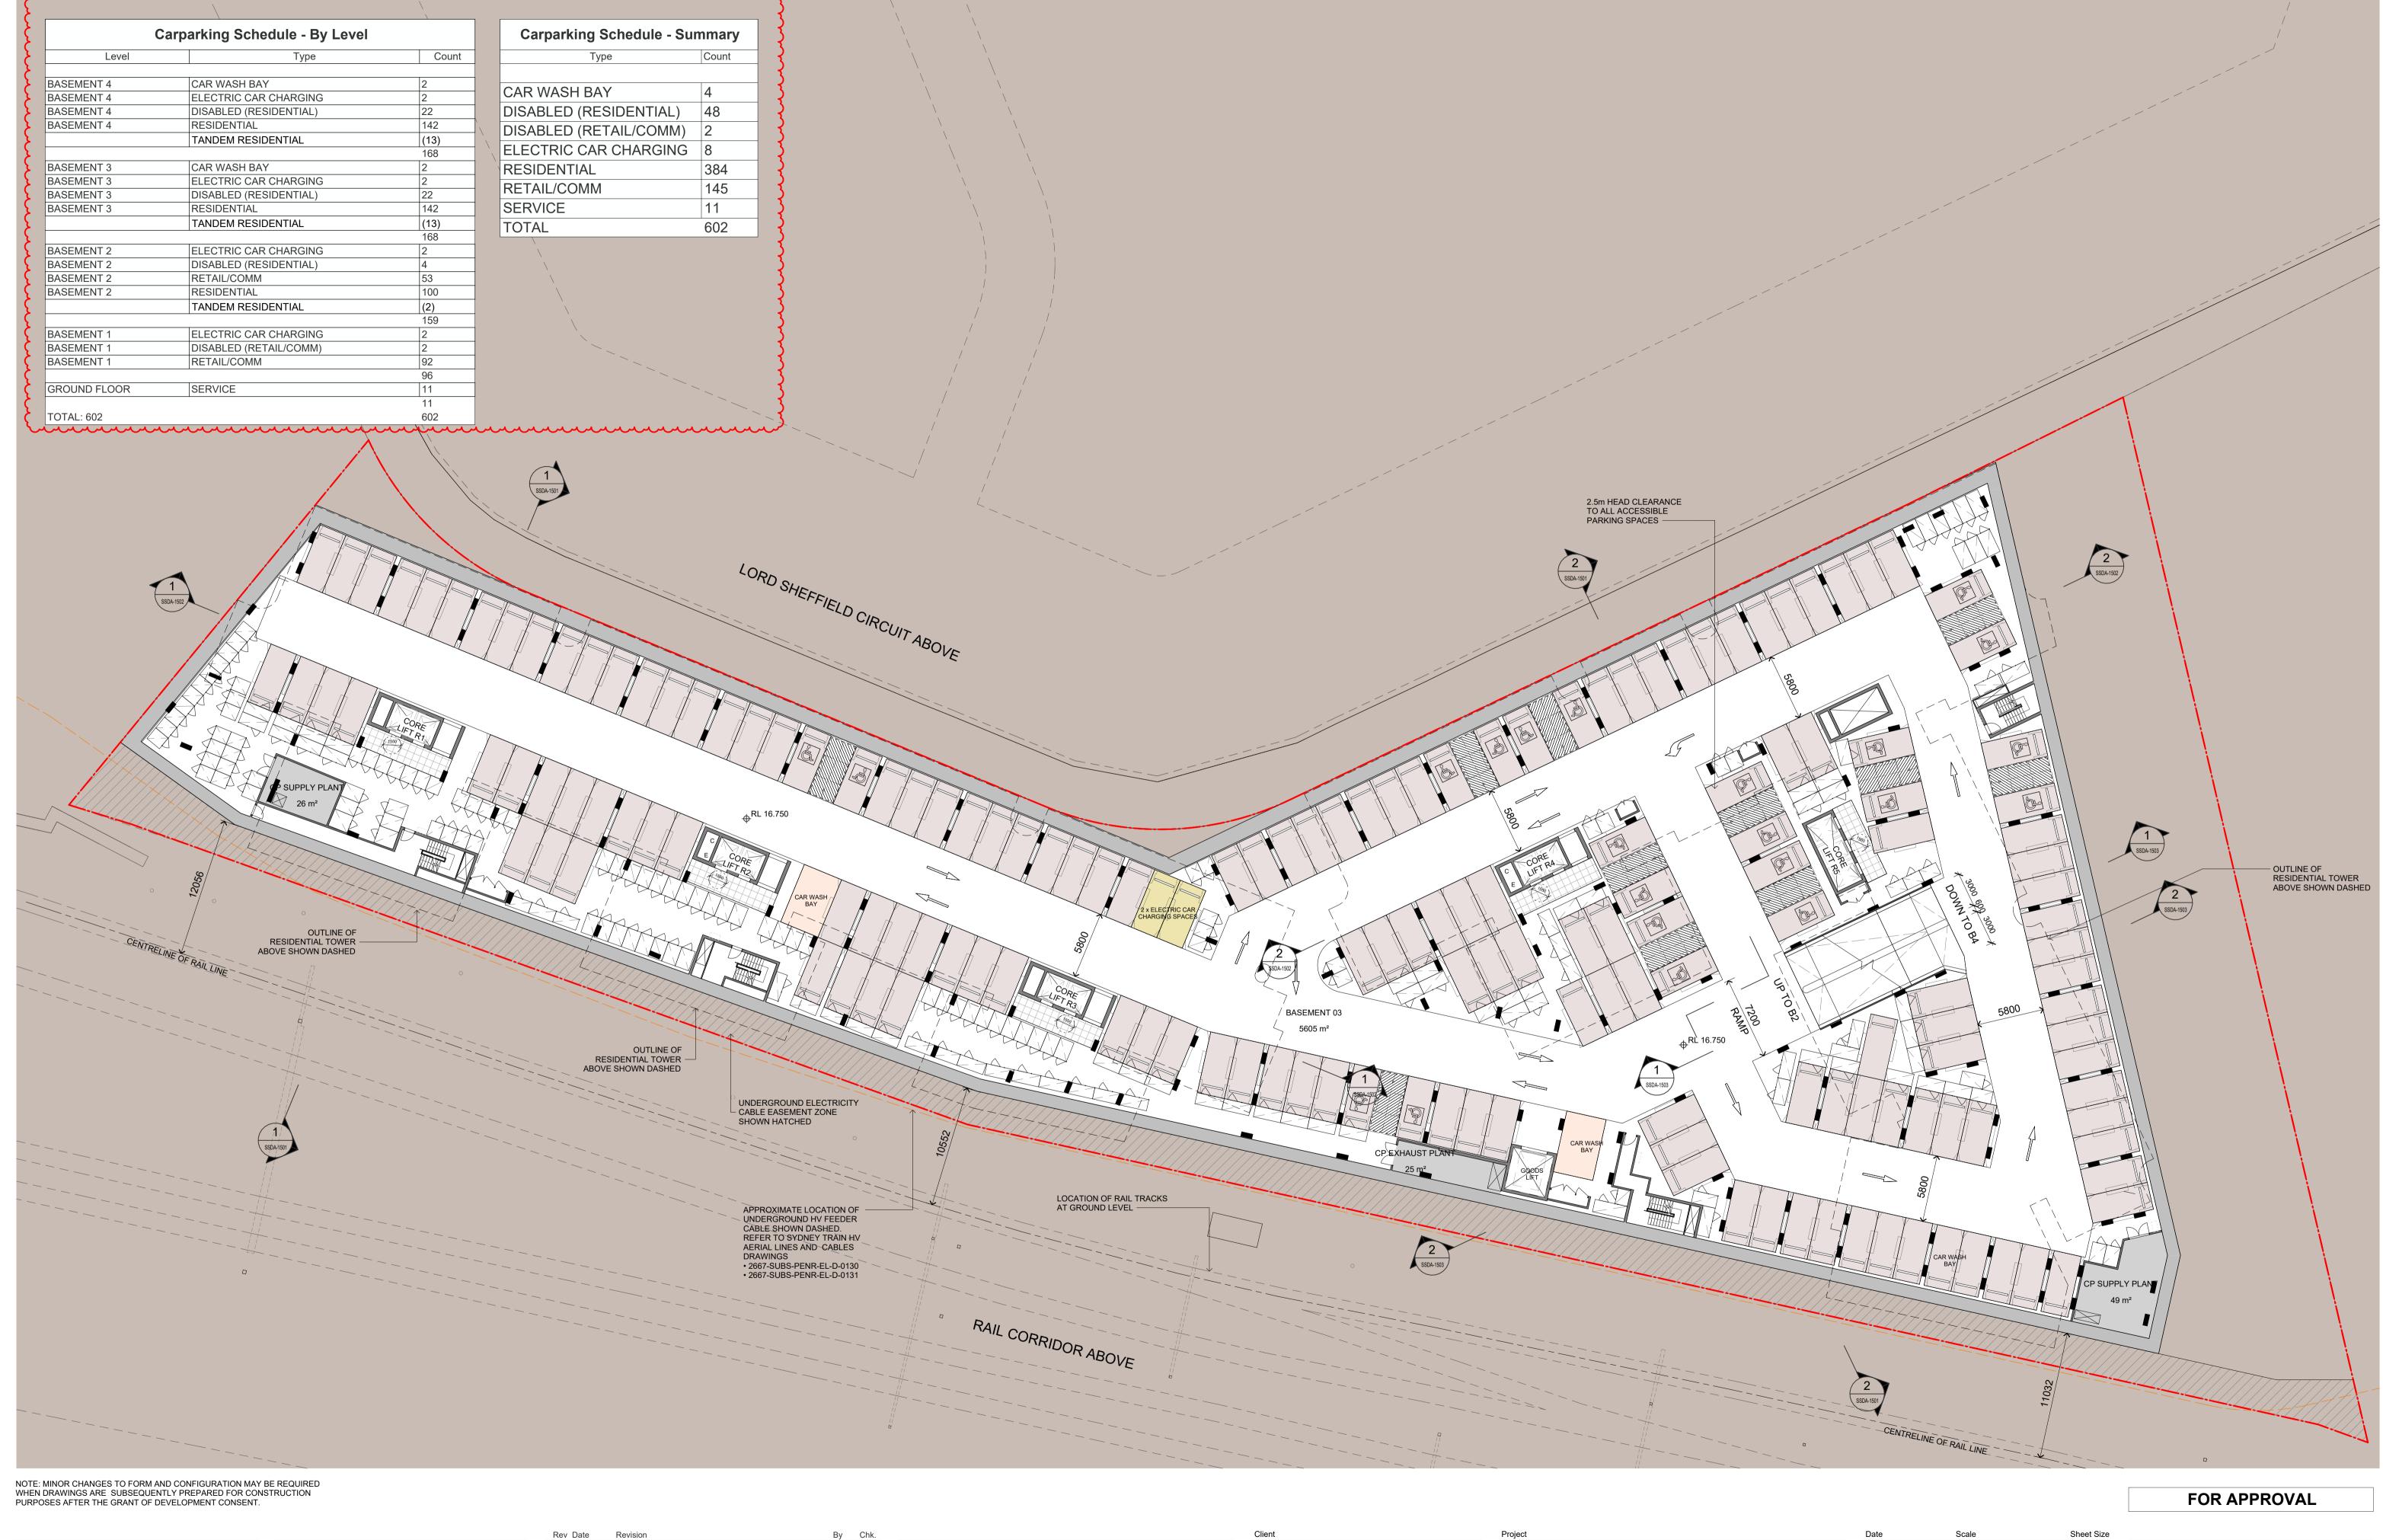

**URBAN** 

| Project                        |
|--------------------------------|
| MAYFAIR ON PENRITH             |
| 160-172 LORD SHEFFIELD CIRCUIT |
| PENRITH NSW 2750               |
| DARUG COUNTRY                  |
| Drawing Name                   |
| FLOOR PLAN - BASEMENT 4        |

| Date        | Scale   | Sheet Size |
|-------------|---------|------------|
| 07.03.2025  | 1 : 250 | @ A1       |
| Drawn       | Chk.    | Job No.    |
| DC          | DC      | 6626       |
| Drawing No. |         | Revision   |
| SSDA-0999   |         | 77         |