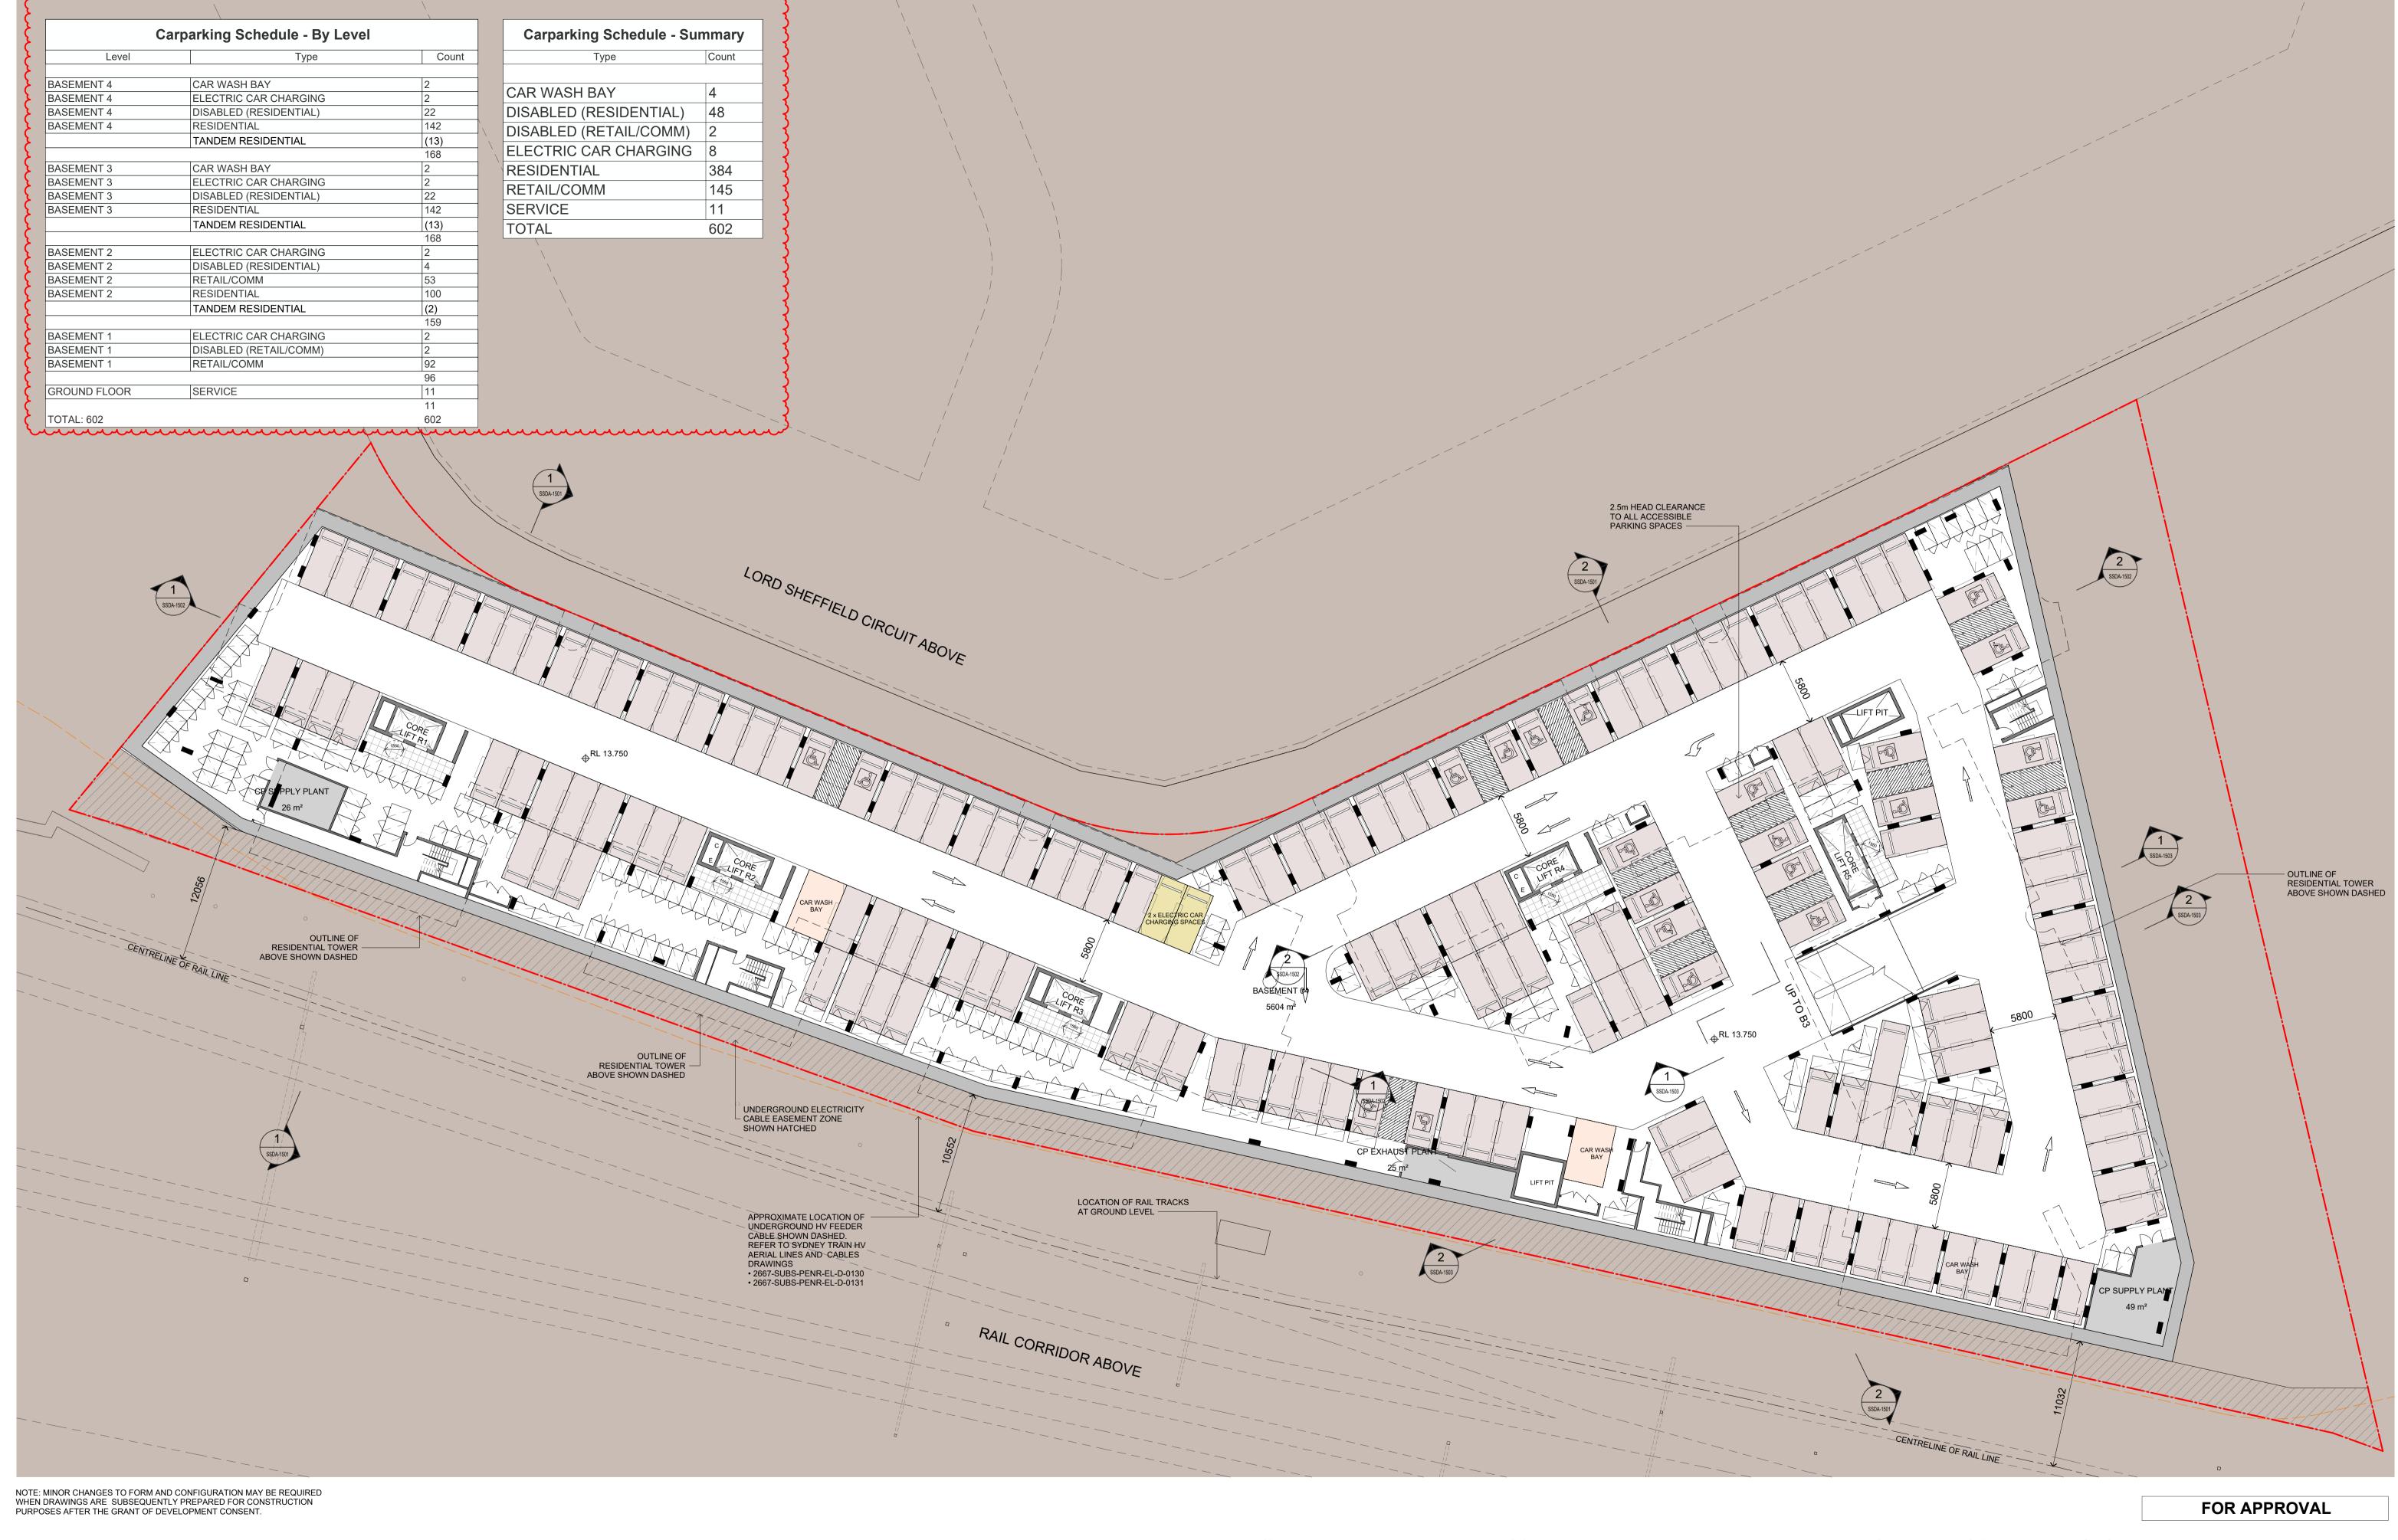

**URBAN** 

| Project                        |
|--------------------------------|
| MAYFAIR ON PENRITH             |
| 160-172 LORD SHEFFIELD CIRCUIT |
| PENRITH NSW 2750               |
| DARUG COUNTRY                  |
| Drawing Name                   |
| FLOOR PLAN - BASEMENT 4        |

| Date        | Scale   | Sheet Size |
|-------------|---------|------------|
| 07.03.2025  | 1 : 250 | @ A1       |
| Drawn       | Chk.    | Job No.    |
| DC          | DC      | 6626       |
| Drawing No. |         | Revision   |
| SSDA-0999   |         | 77         |