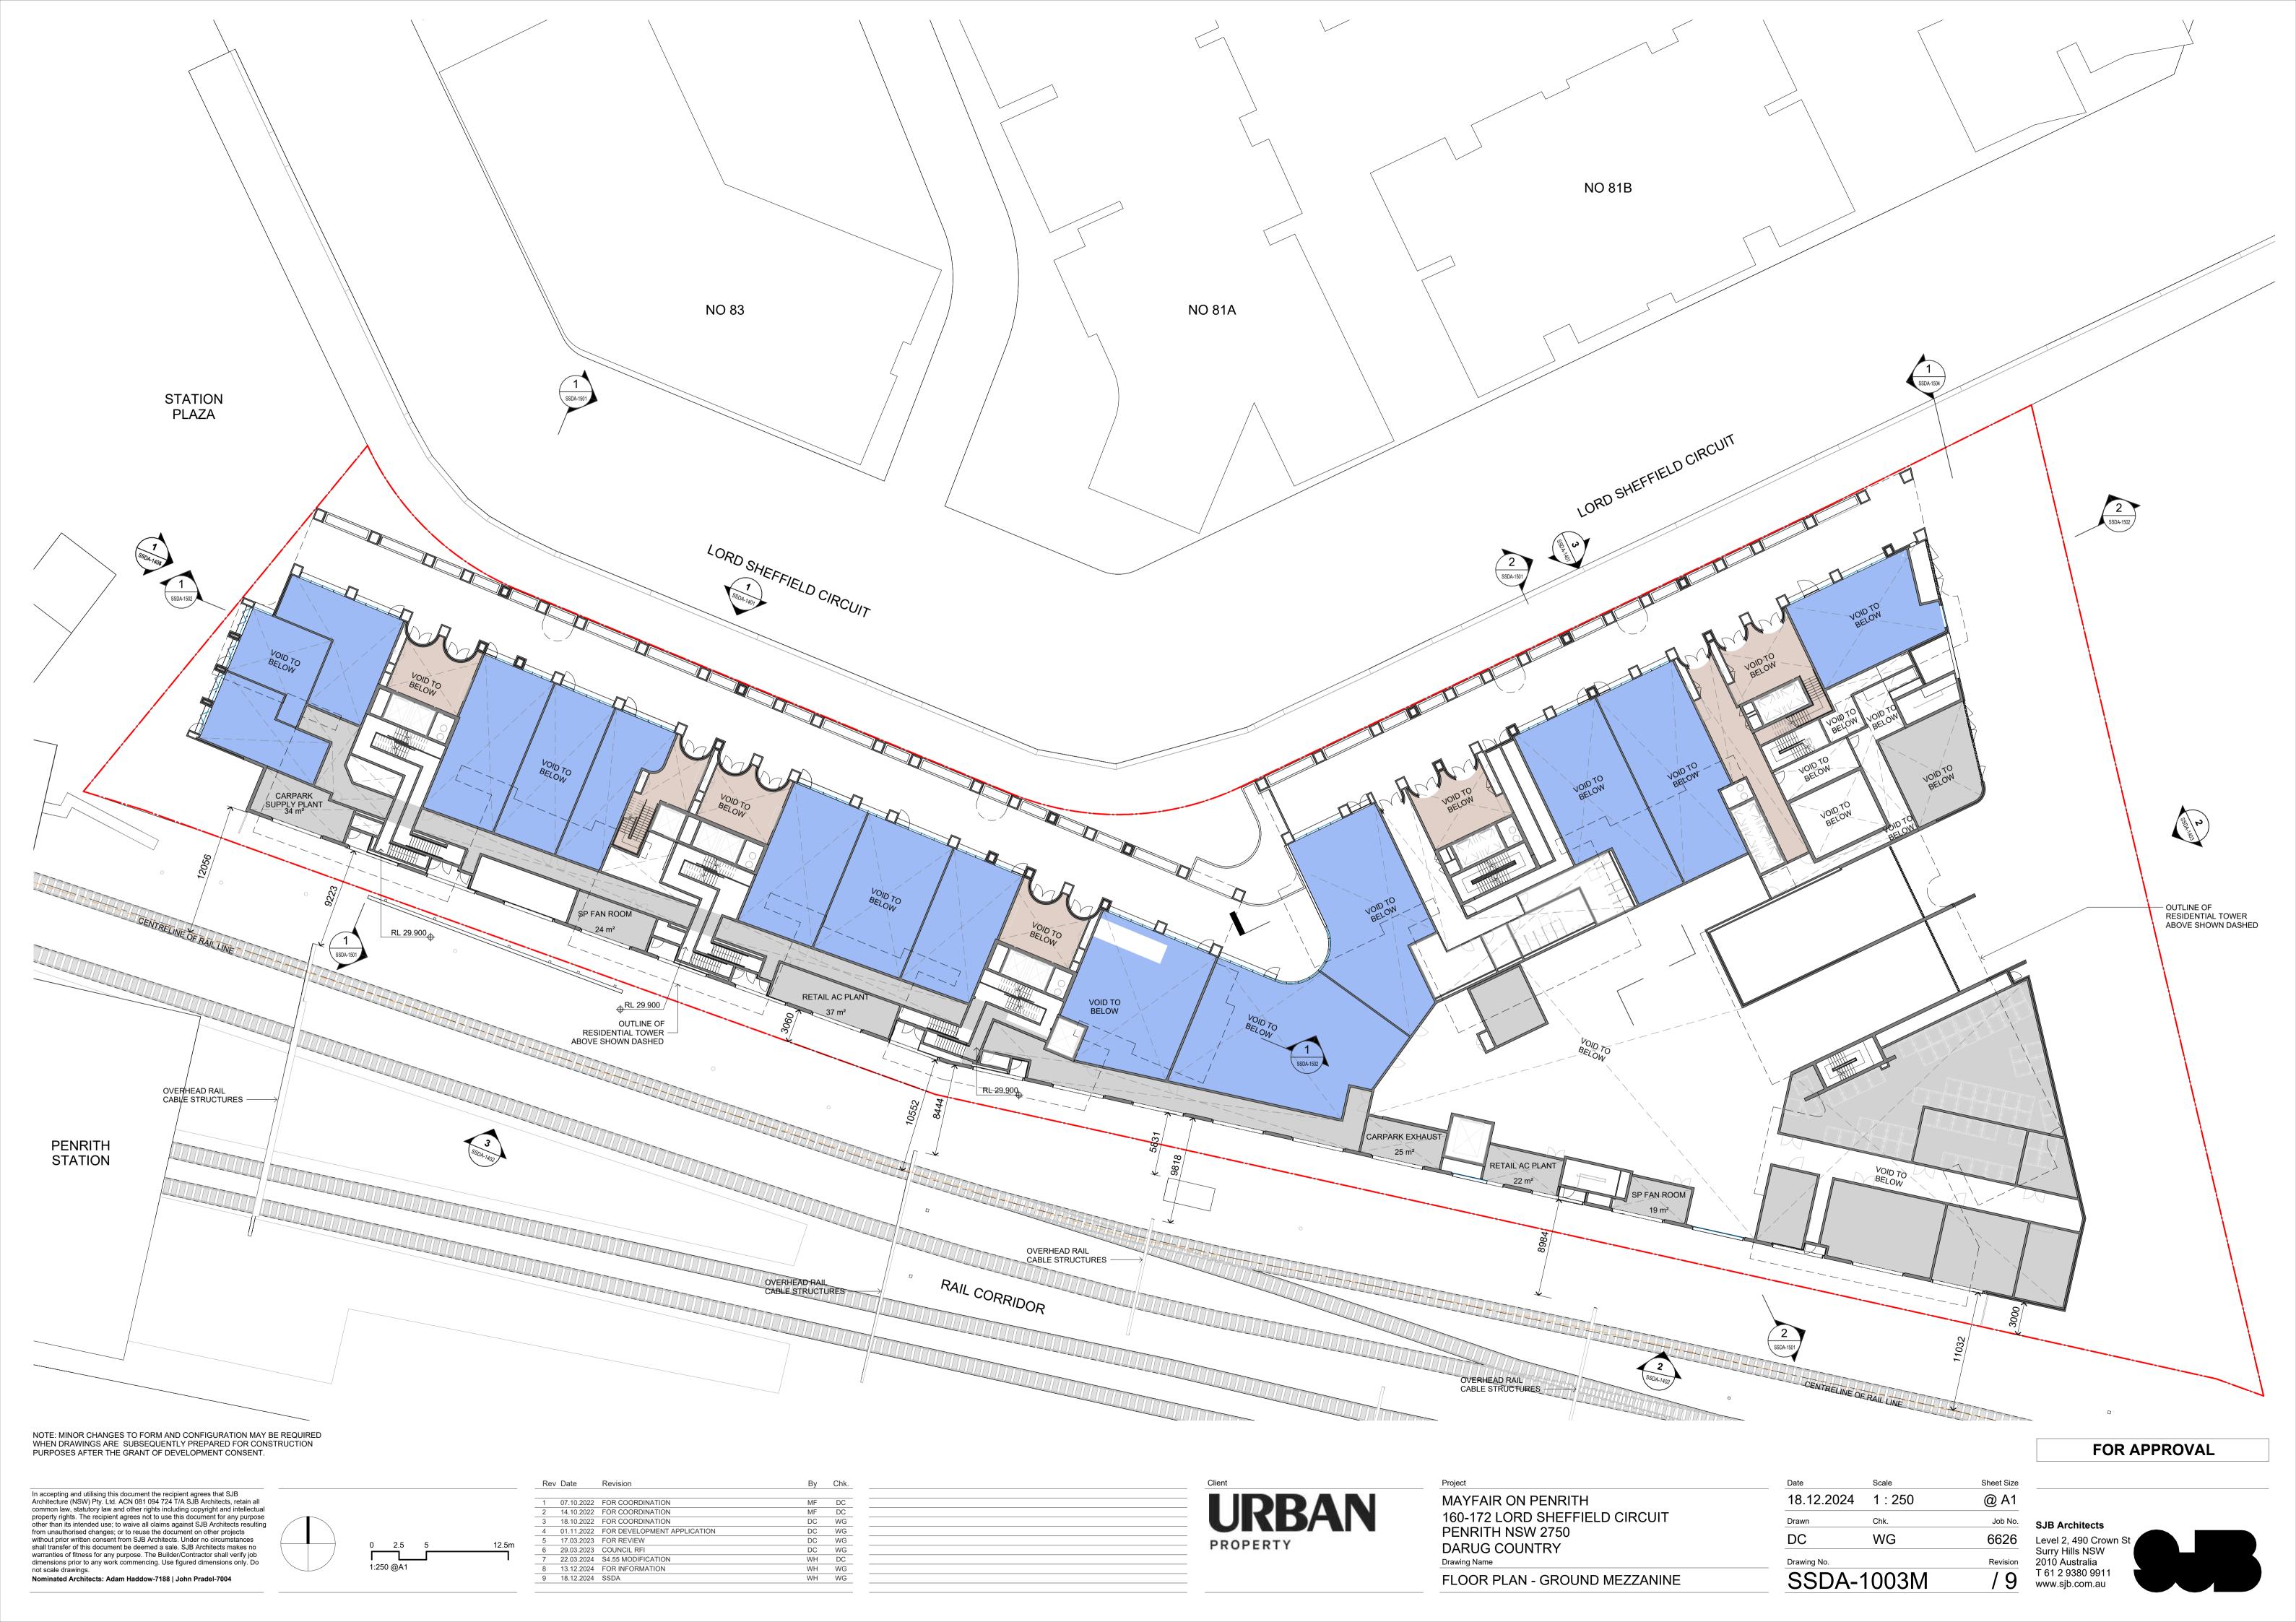

## SSDA DRAWING LIST

| SSDA DRAWING LIST      |                                                   |  |
|------------------------|---------------------------------------------------|--|
| SHEET NO.              | SHEET NAME                                        |  |
| A-00-0401              | Bulk Excavation Plan                              |  |
| SSDA-0000              | COVER                                             |  |
| SSDA-0100              | CONTEXT PLAN                                      |  |
| SSDA-0102              | SITE PLAN                                         |  |
| SSDA-0999              | FLOOR PLAN - BASEMENT 4                           |  |
| SSDA-1000              | FLOOR PLAN - BASEMENT 3                           |  |
| SSDA-1001              | FLOOR PLAN - BASEMENT 2                           |  |
| SSDA-1002              | FLOOR PLAN - BASEMENT 1                           |  |
| SSDA-1003              | FLOOR PLAN - GROUND LEVEL                         |  |
| SSDA-1003M             | FLOOR PLAN - GROUND MEZZANINE                     |  |
| SSDA-1004              | FLOOR PLAN - LEVEL 1                              |  |
| SSDA-1005              | FLOOR PLAN - LEVEL 2                              |  |
| SSDA-1006              | FLOOR PLAN - LEVEL 3                              |  |
| SSDA-1007              |                                                   |  |
| SSDA-1013              | FLOOR PLAN - COMMUNAL ROOFTOP                     |  |
| SSDA-1014              | FLOOR PLAN - ROOF                                 |  |
| SSDA-1401              | ELEVATION - NORTH                                 |  |
| SSDA-1402              | ELEVATION - SOUTH                                 |  |
| SSDA-1403              | ELEVATION - EAST                                  |  |
| SSDA-1404<br>SSDA-1501 | ELEVATION - WEST SECTIONS - SHEET 1               |  |
| SSDA-1501              | SECTIONS - SHEET 2                                |  |
| SSDA-1502              | SECTIONS - SHEET 3                                |  |
| SSDA-1601              | DETAILED SECTION - SHEET 1                        |  |
| SSDA-1602              | DETAILED SECTION - SHEET 2                        |  |
| SSDA-2501              | PHOTOMONTAGE                                      |  |
| SSDA-2502              | PHOTOMONTAGE                                      |  |
| SSDA-2511              | EXTERNAL MATERIALS AND FINISHES                   |  |
| SSDA-2521              | AXONOMETRIC NORTH                                 |  |
| SSDA-2522              | AXONOMETRIC EAST                                  |  |
| SSDA-2523              | AXONOMETRIC SOUTH                                 |  |
| SSDA-2524              | AXONOMETRIC WEST                                  |  |
| SSDA-4401              | APARTMENT TYPE - SHEET 1                          |  |
| SSDA-4402              | APARTMENT TYPE - SHEET 2                          |  |
| SSDA-4403              | APARTMENT TYPE - SHEET 3                          |  |
| SSDA-4404              | APARTMENT TYPE - SHEET 4                          |  |
| SSDA-4405              | APARTMENT TYPE - SHEET 5                          |  |
| SSDA-4410              | APARTMENT TYPE - ADAPTABLE & LIVABLE              |  |
| SSDA-4411<br>SSDA-6001 | APARTMENT TYPE - NDIS SOLAR COMPLIANCE            |  |
| SSDA-6001<br>SSDA-6002 | CROSS VENTILATION COMPLIANCE                      |  |
| SSDA-6011              | SHADOW DIAGRAMS (WINTER SOLSTICE) 9AM             |  |
| SSDA-6012              | SHADOW DIAGRAMS (WINTER SOLSTICE) 930AM           |  |
| SSDA-6013              | SHADOW DIAGRAMS (WINTER SOLSTICE) 10AM            |  |
| SSDA-6014              | SHADOW DIAGRAMS (WINTER SOLSTICE) 12PM            |  |
| SSDA-6015              | SHADOW DIAGRAMS (WINTER SOLSTICE) 3PM             |  |
| SSDA-6021              | VIEW FROM THE SUN (WINTER SOLSTICE) 0900 / 1000   |  |
| SSDA-6022              | VIEW FROM THE SUN (WINTER SOLSTICE) 1100 / 1200   |  |
| SSDA-6023              | VIEW FROM THE SUN (WINTER SOLSTICE) 1300 / 1400   |  |
| SSDA-6024              | VIEW FROM THE SUN (WINTER SOLSTICE) 1500          |  |
| SSDA-6031              | ELEVATION SHADOW DIAGRAMS (WINTER SOLSTICE) 9AM   |  |
| SSDA-6032              | ELEVATION SHADOW DIAGRAMS (WINTER SOLSTICE) 930AM |  |
| SSDA-6033              | ELEVATION SHADOW DIAGRAMS (WINTER SOLSTICE) 10AM  |  |
| SSDA-6041              | COMPLIANT ENVELOPE DIAGRAM - 41.6M HEIGHT PLANE   |  |
| SSDA-6101              | AREA PLANS                                        |  |
| SSDA-6102              | AREA PLANS                                        |  |
| SSDA-6103              | AREA PLANS                                        |  |
| SSDA-6104              | DEEP SOIL DIAGRAM                                 |  |