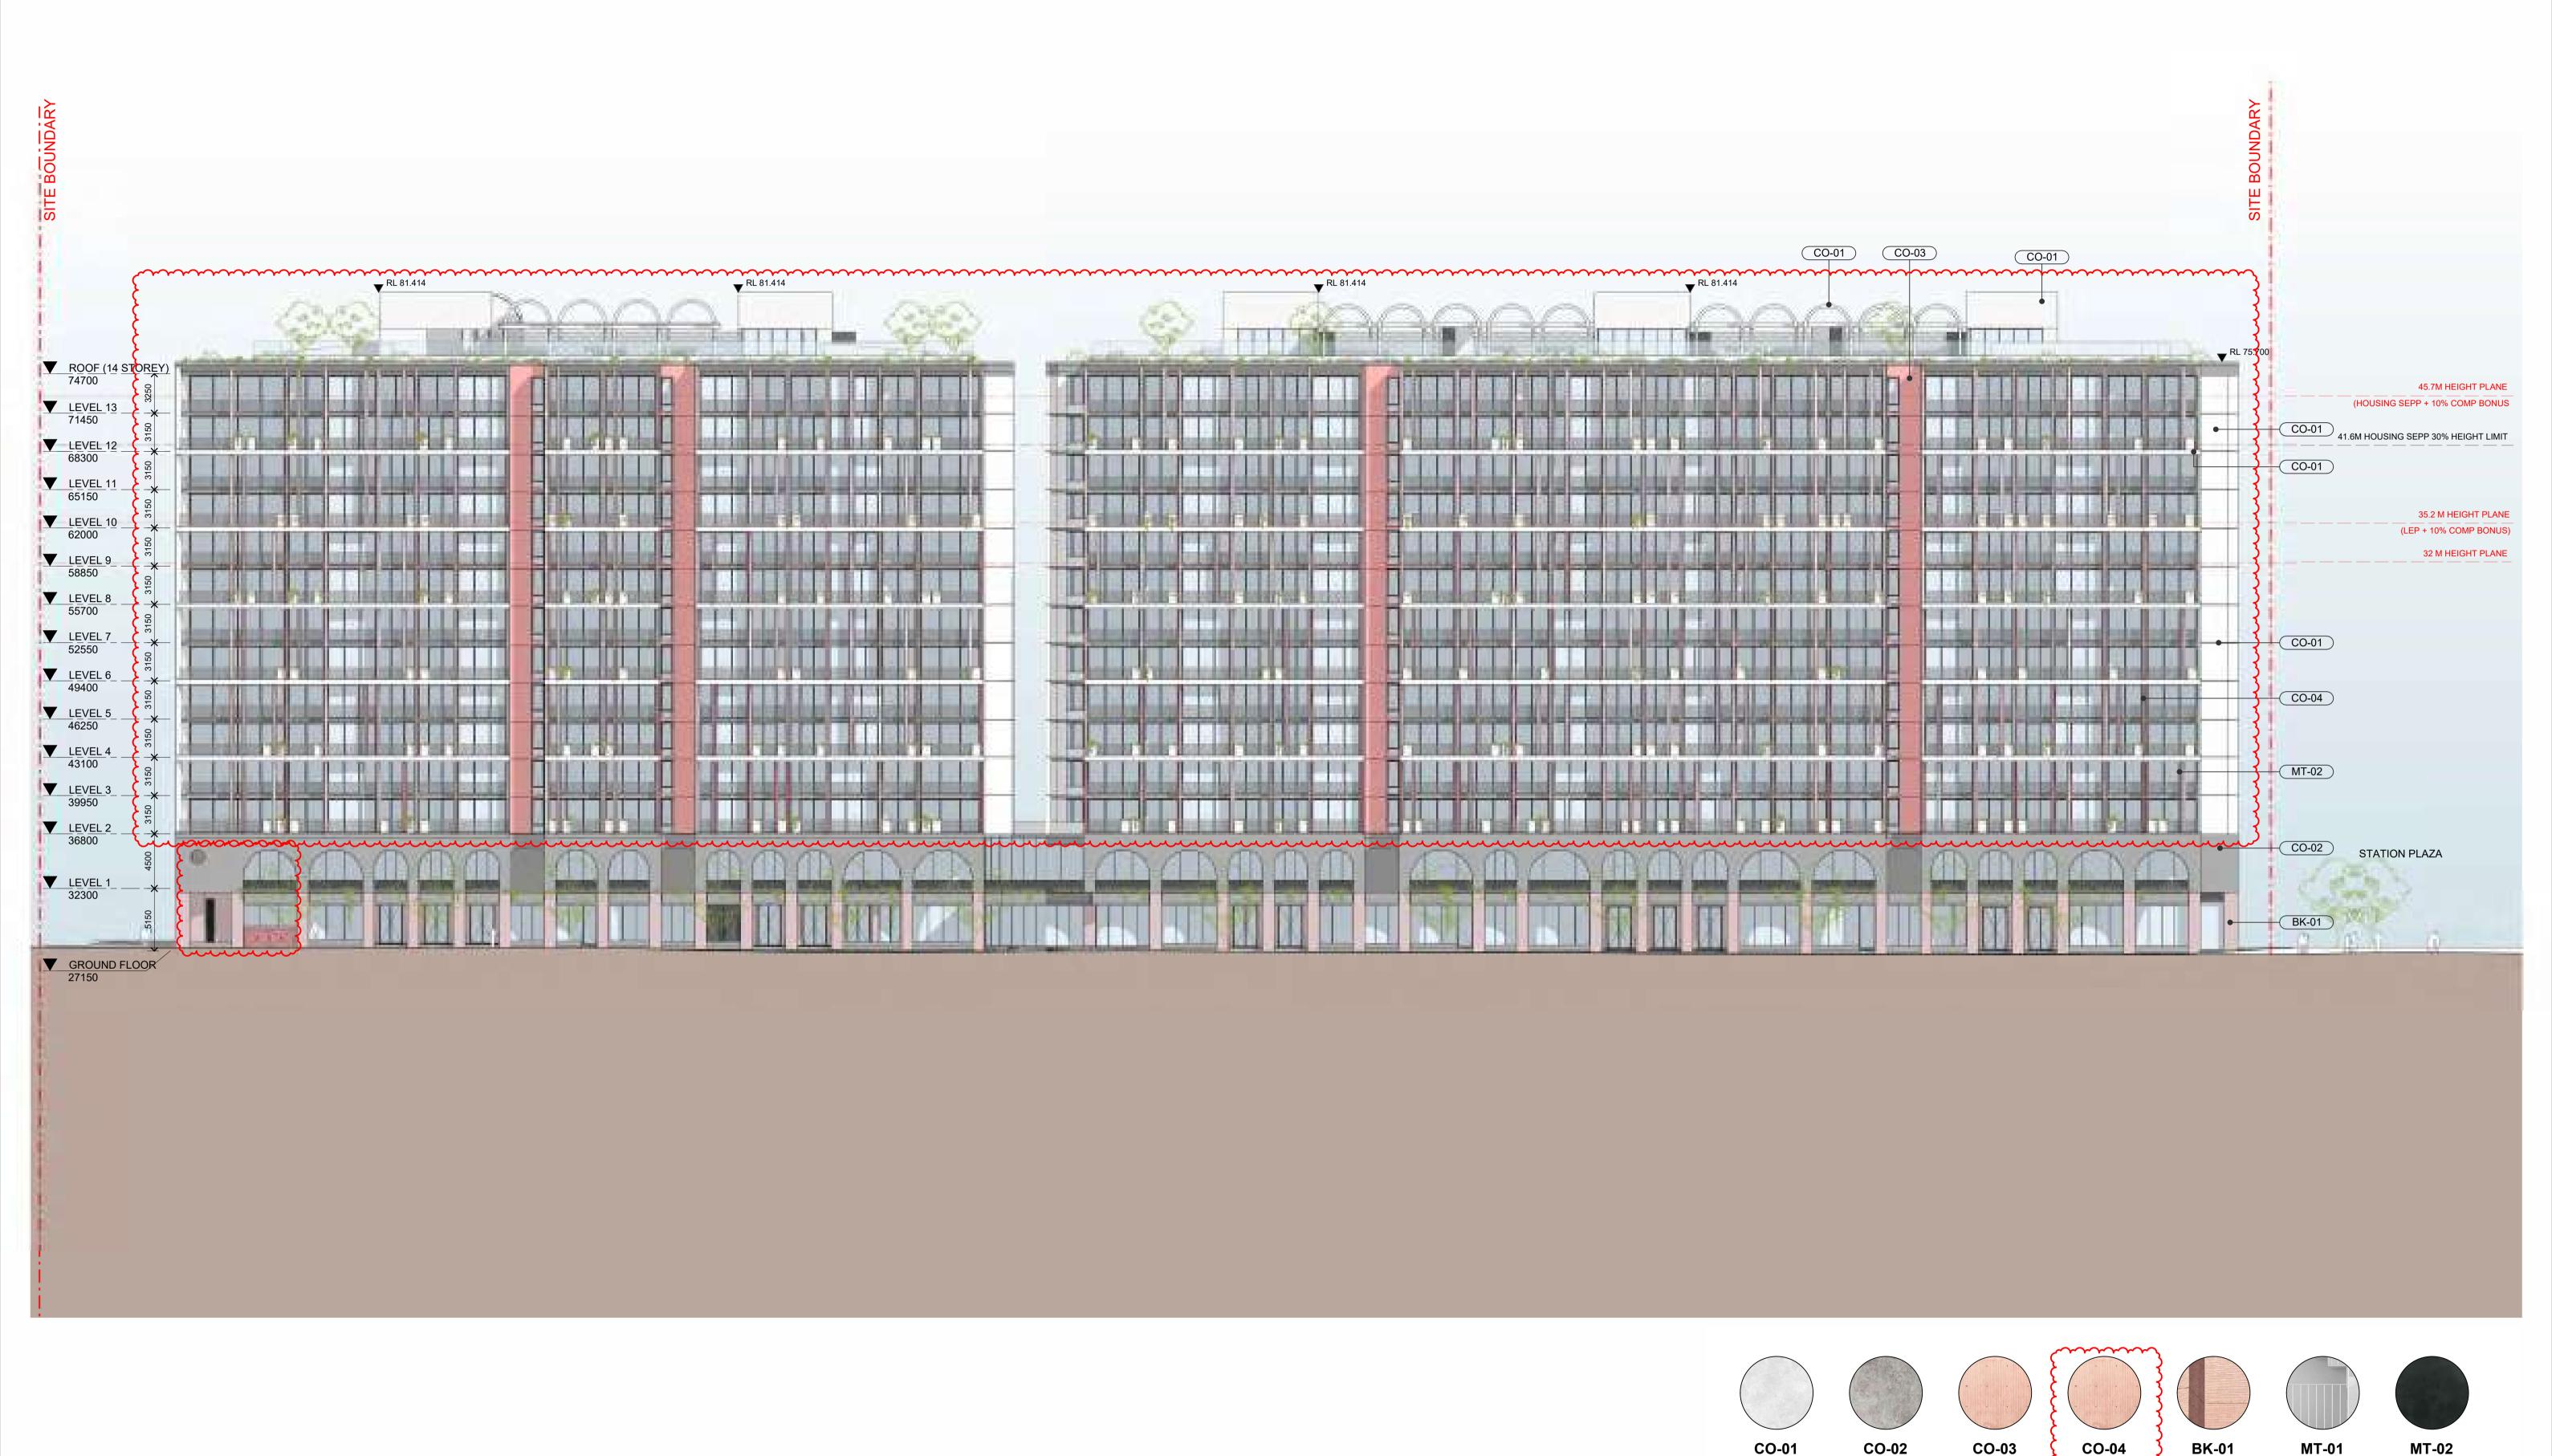

Nominated Architects: Adam Haddow-7188 | John Pradel-7004

MAYFAIR ON PENRITH
160-172 LORD SHEFFIELD CIRCUIT
PENRITH NSW 2750
DARUG COUNTRY
Drawing Name
ELEVATION - NORTH

CEMENTITOUS RENDER CEMENTITOUS RENDER CEMENTITOUS RENDER

| Date                 | Scale   | Sheet Size |  |  |  |
|----------------------|---------|------------|--|--|--|
| 18.12.2024           | 1 : 250 | @ A1       |  |  |  |
| Drawn                | Chk.    | Job No.    |  |  |  |
| WH                   | WG      | 6626       |  |  |  |
| Drawing No. Revision |         |            |  |  |  |
| SSDA-                | / 11    |            |  |  |  |

**PIGMENTED** 

TO MATCH BK-01

CEMENTITOUS RENDER TO MATCH BK-01

BRICKWORK

FOR APPROVAL

METALWORK FINISH

WHITE

SJB Architects
Level 2, 490 Crown St
Surry Hills NSW
2010 Australia
T 61 2 9380 9911
www.sjb.com.au

METALWORK FINISH

CHARCOAL

CO-01

WHITE

CO-02

CEMENTITOUS RENDER CEMENTITOUS RENDER CEMENTITOUS RENDER

**GREY** 

CO-03

CO-04

PIGMENTED

TO MATCH BK-01

TO MATCH BK-01 CEMENTITOUS RENDER

**BK-01** 

BRICKWORK

WHITE

MT-01

MT-02 METALWORK FINISH METALWORK FINISH

CHARCOAL

NOTE: MINOR CHANGES TO FORM AND CONFIGURATION MAY BE REQUIRED WHEN DRAWINGS ARE SUBSEQUENTLY PREPARED FOR CONSTRUCTION PURPOSES AFTER THE GRANT OF DEVELOPMENT CONSENT.