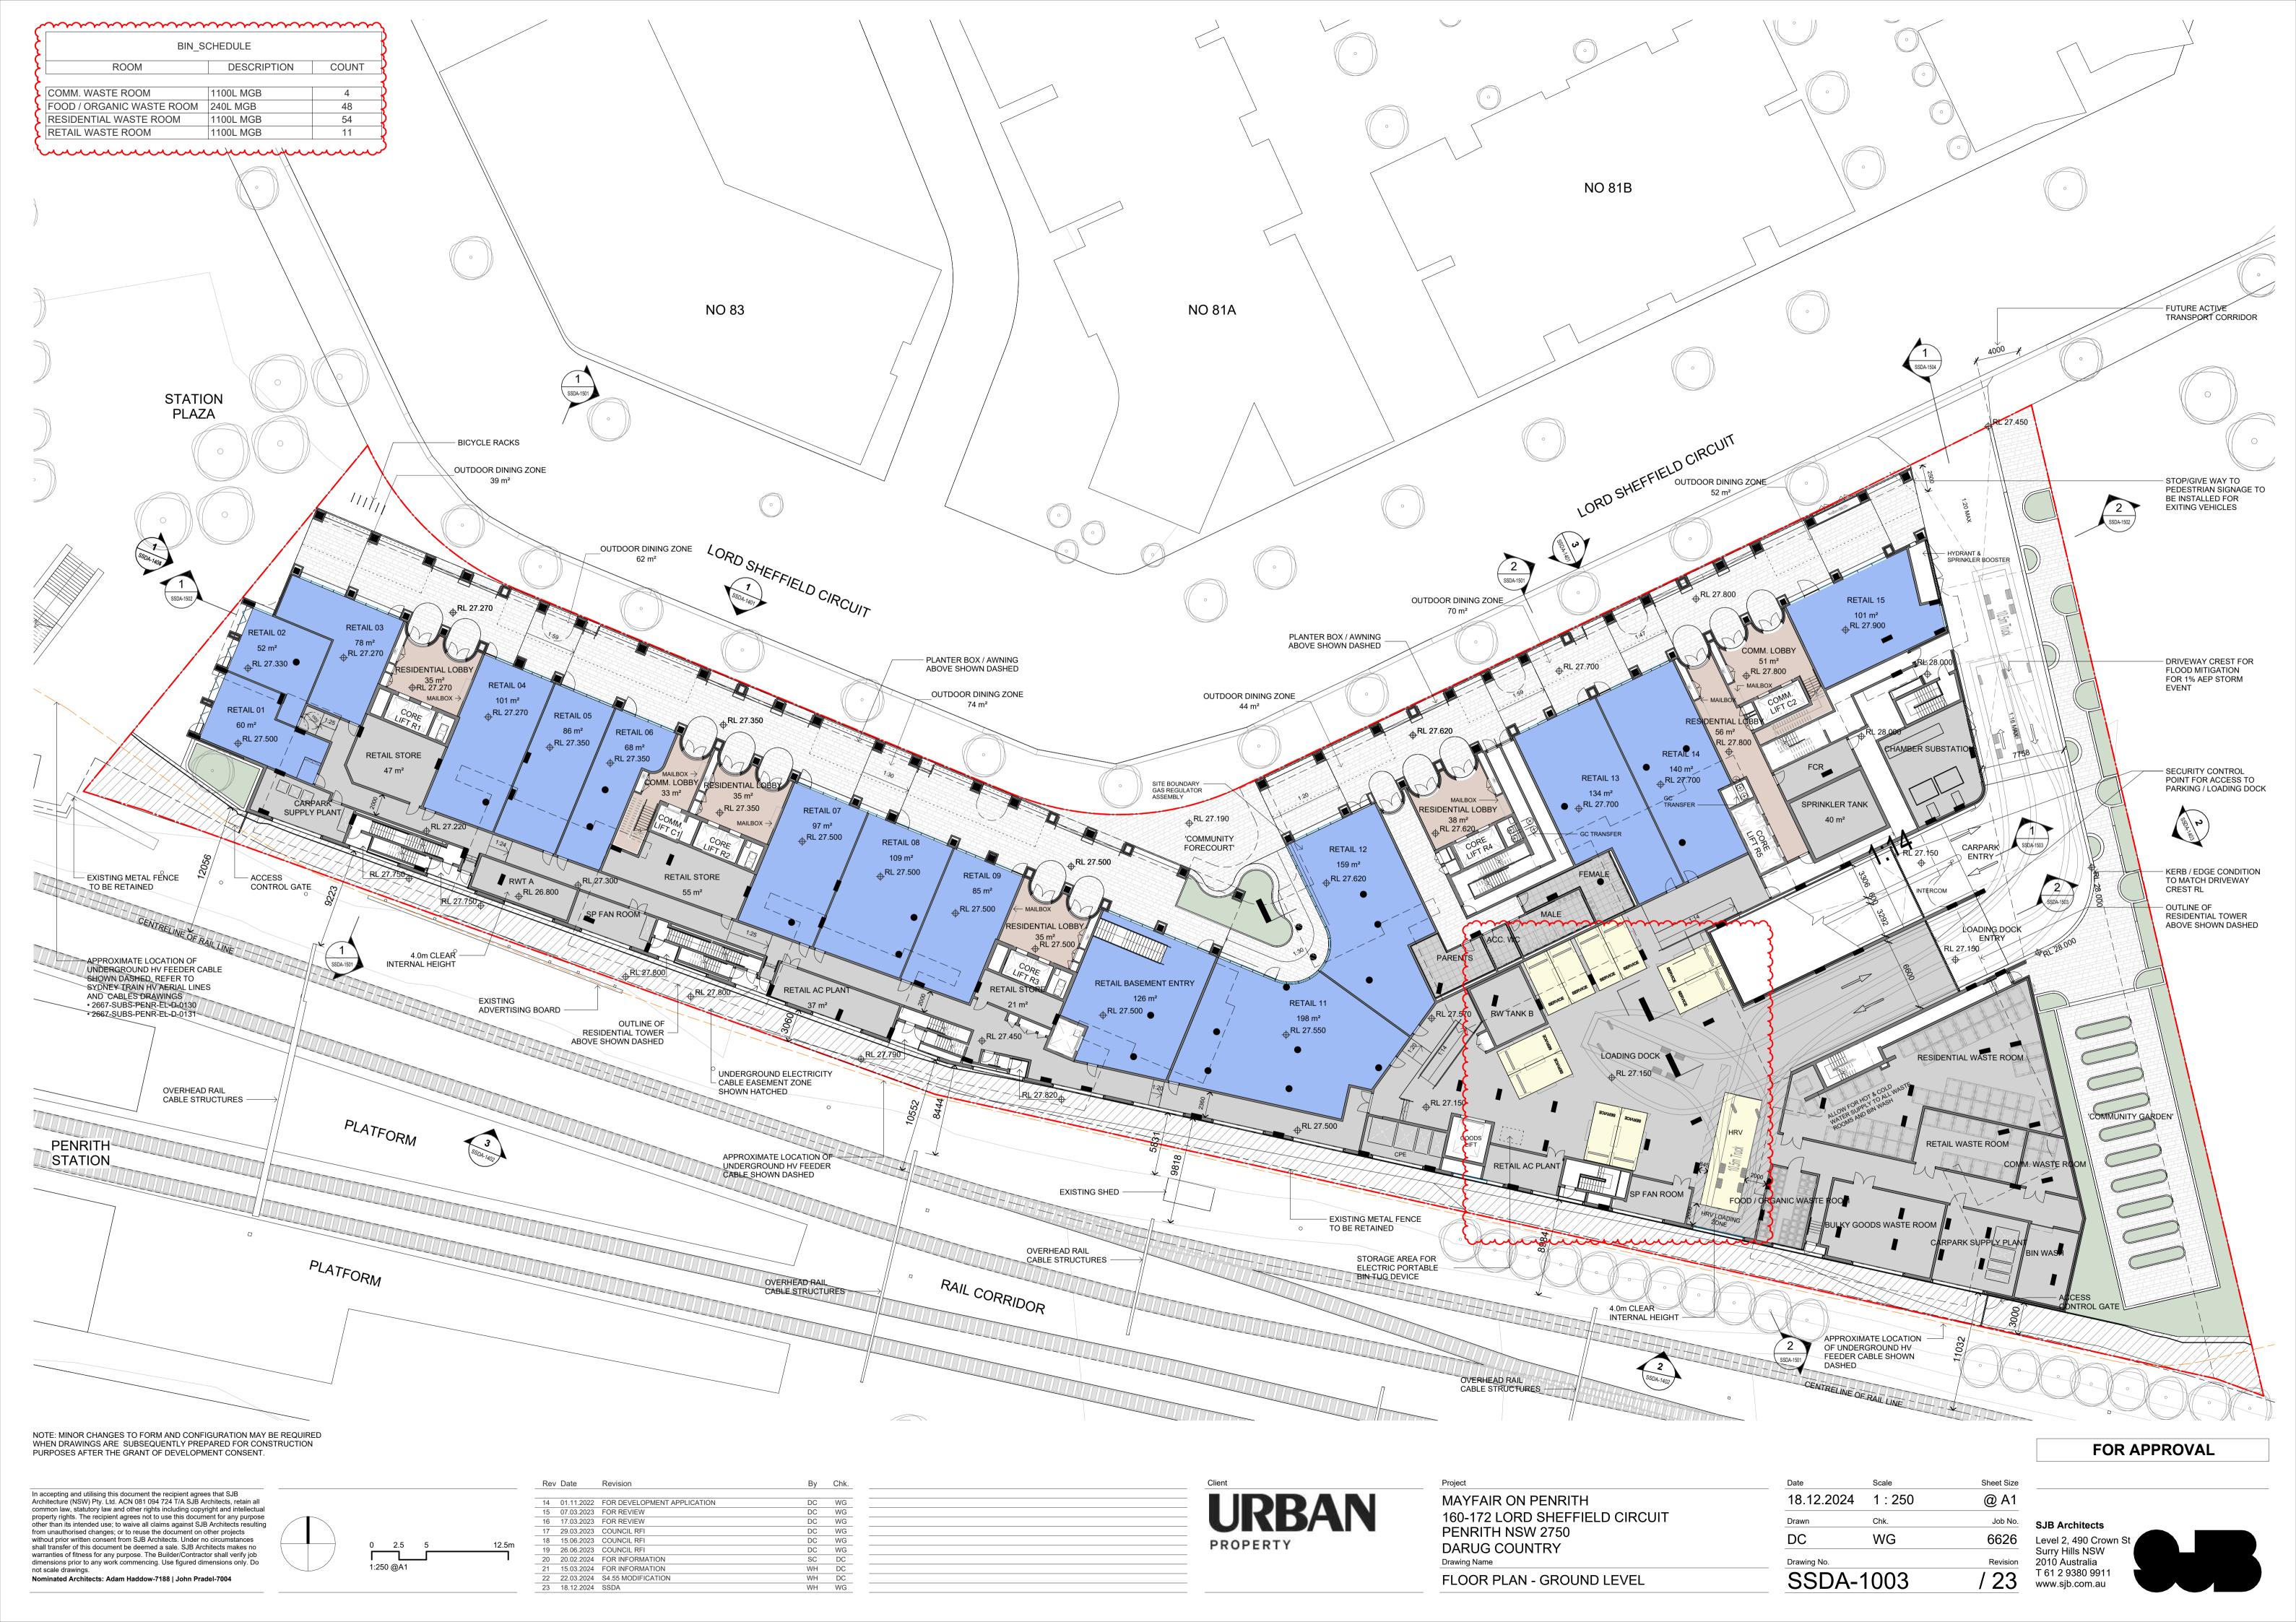

Nominated Architects: Adam Haddow-7188 | John Pradel-7004

MAYFAIR ON PENRITH
160-172 LORD SHEFFIELD CIRCUIT
PENRITH NSW 2750
DARUG COUNTRY
Drawing Name
ELEVATION - NORTH

CEMENTITOUS RENDER CEMENTITOUS RENDER CEMENTITOUS RENDER

| Date                 | Scale   | Sheet Size |  |  |  |
|----------------------|---------|------------|--|--|--|
| 18.12.2024           | 1 : 250 | @ A1       |  |  |  |
| Drawn                | Chk.    | Job No.    |  |  |  |
| WH                   | WG      | 6626       |  |  |  |
| Drawing No. Revision |         |            |  |  |  |
| SSDA-                | / 11    |            |  |  |  |