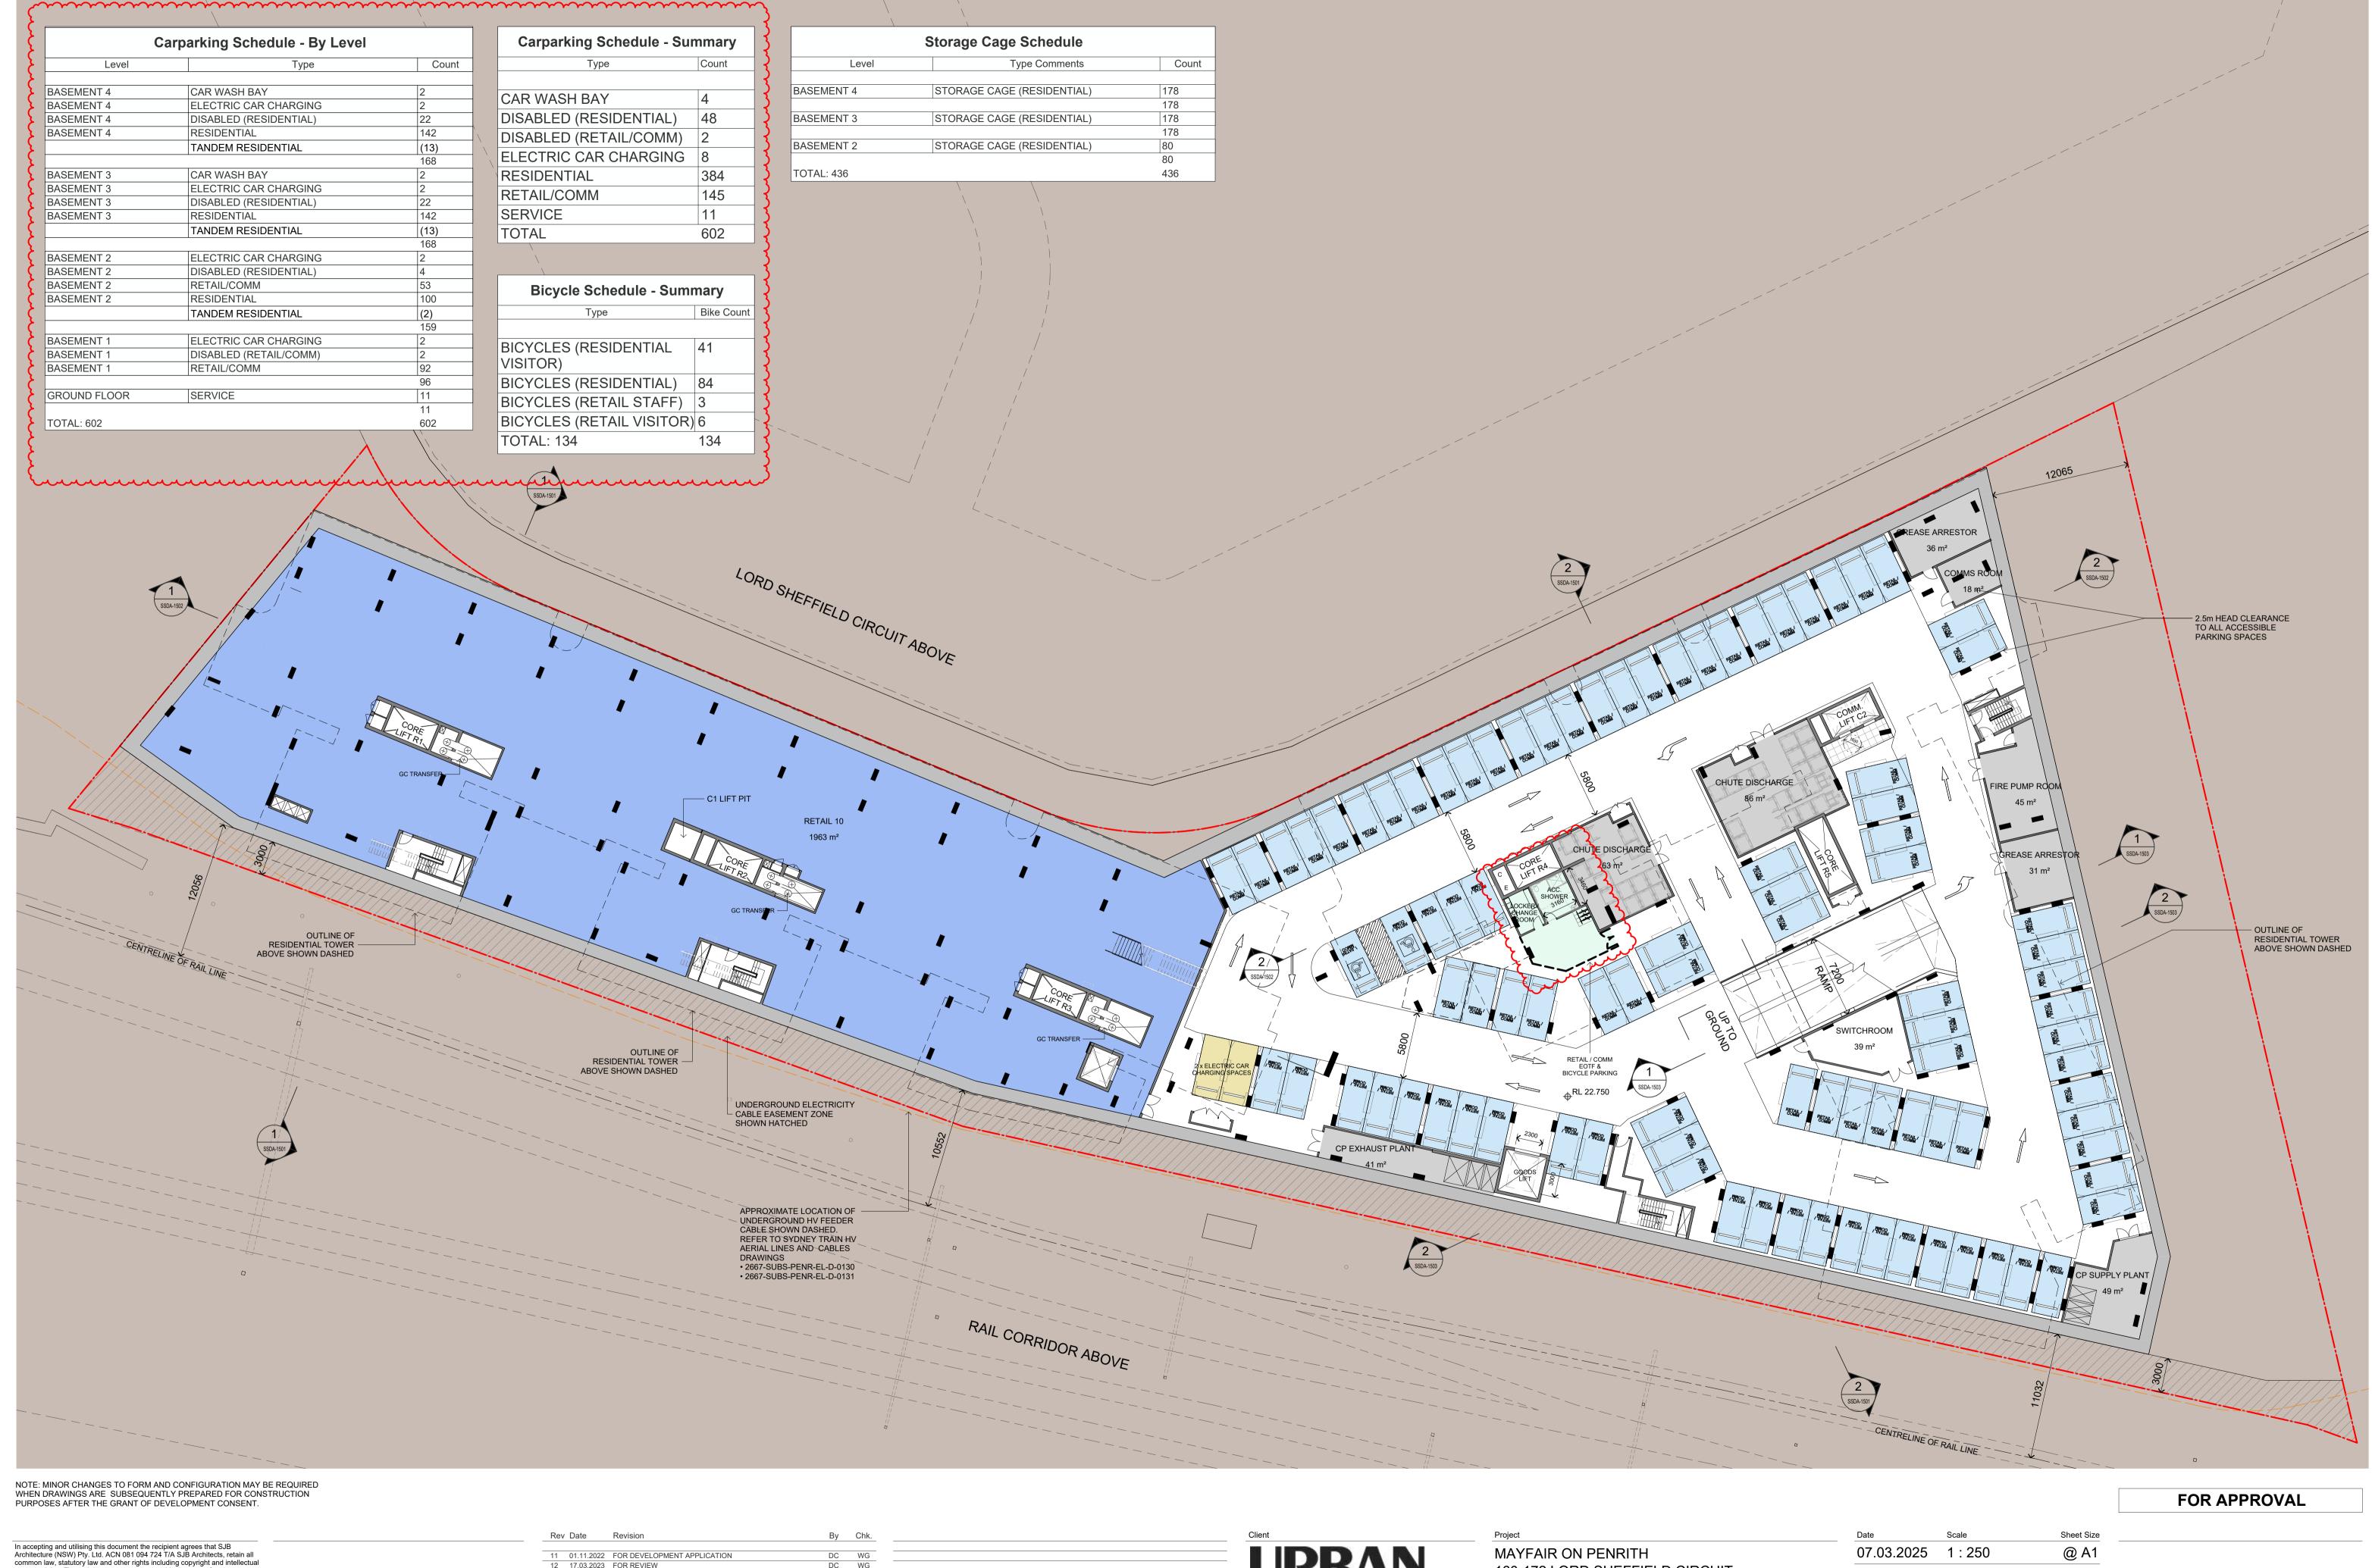

## SSDA DRAWING LIST

| SSDA DRAWING LIST      |                                                   |  |
|------------------------|---------------------------------------------------|--|
| SHEET NO.              | SHEET NAME                                        |  |
| A-00-0401              | Bulk Excavation Plan                              |  |
| SSDA-0000              | COVER                                             |  |
| SSDA-0100              | CONTEXT PLAN                                      |  |
| SSDA-0102              | SITE PLAN                                         |  |
| SSDA-0999              | FLOOR PLAN - BASEMENT 4                           |  |
| SSDA-1000              | FLOOR PLAN - BASEMENT 3                           |  |
| SSDA-1001              | FLOOR PLAN - BASEMENT 2                           |  |
| SSDA-1002              | FLOOR PLAN - BASEMENT 1                           |  |
| SSDA-1003              | FLOOR PLAN - GROUND LEVEL                         |  |
| SSDA-1003M             | FLOOR PLAN - GROUND MEZZANINE                     |  |
| SSDA-1004              | FLOOR PLAN - LEVEL 1                              |  |
| SSDA-1005              | FLOOR PLAN - LEVEL 2                              |  |
| SSDA-1006              | FLOOR PLAN - LEVEL 3                              |  |
| SSDA-1007              |                                                   |  |
| SSDA-1013              | FLOOR PLAN - COMMUNAL ROOFTOP                     |  |
| SSDA-1014              | FLOOR PLAN - ROOF                                 |  |
| SSDA-1401              | ELEVATION - NORTH                                 |  |
| SSDA-1402              | ELEVATION - SOUTH                                 |  |
| SSDA-1403              | ELEVATION - EAST                                  |  |
| SSDA-1404<br>SSDA-1501 | ELEVATION - WEST SECTIONS - SHEET 1               |  |
| SSDA-1501              | SECTIONS - SHEET 2                                |  |
| SSDA-1502              | SECTIONS - SHEET 3                                |  |
| SSDA-1601              | DETAILED SECTION - SHEET 1                        |  |
| SSDA-1602              | DETAILED SECTION - SHEET 2                        |  |
| SSDA-2501              | PHOTOMONTAGE                                      |  |
| SSDA-2502              | PHOTOMONTAGE                                      |  |
| SSDA-2511              | EXTERNAL MATERIALS AND FINISHES                   |  |
| SSDA-2521              | AXONOMETRIC NORTH                                 |  |
| SSDA-2522              | AXONOMETRIC EAST                                  |  |
| SSDA-2523              | AXONOMETRIC SOUTH                                 |  |
| SSDA-2524              | AXONOMETRIC WEST                                  |  |
| SSDA-4401              | APARTMENT TYPE - SHEET 1                          |  |
| SSDA-4402              | APARTMENT TYPE - SHEET 2                          |  |
| SSDA-4403              | APARTMENT TYPE - SHEET 3                          |  |
| SSDA-4404              | APARTMENT TYPE - SHEET 4                          |  |
| SSDA-4405              | APARTMENT TYPE - SHEET 5                          |  |
| SSDA-4410              | APARTMENT TYPE - ADAPTABLE & LIVABLE              |  |
| SSDA-4411<br>SSDA-6001 | APARTMENT TYPE - NDIS SOLAR COMPLIANCE            |  |
| SSDA-6001<br>SSDA-6002 | CROSS VENTILATION COMPLIANCE                      |  |
| SSDA-6011              | SHADOW DIAGRAMS (WINTER SOLSTICE) 9AM             |  |
| SSDA-6012              | SHADOW DIAGRAMS (WINTER SOLSTICE) 930AM           |  |
| SSDA-6013              | SHADOW DIAGRAMS (WINTER SOLSTICE) 10AM            |  |
| SSDA-6014              | SHADOW DIAGRAMS (WINTER SOLSTICE) 12PM            |  |
| SSDA-6015              | SHADOW DIAGRAMS (WINTER SOLSTICE) 3PM             |  |
| SSDA-6021              | VIEW FROM THE SUN (WINTER SOLSTICE) 0900 / 1000   |  |
| SSDA-6022              | VIEW FROM THE SUN (WINTER SOLSTICE) 1100 / 1200   |  |
| SSDA-6023              | VIEW FROM THE SUN (WINTER SOLSTICE) 1300 / 1400   |  |
| SSDA-6024              | VIEW FROM THE SUN (WINTER SOLSTICE) 1500          |  |
| SSDA-6031              | ELEVATION SHADOW DIAGRAMS (WINTER SOLSTICE) 9AM   |  |
| SSDA-6032              | ELEVATION SHADOW DIAGRAMS (WINTER SOLSTICE) 930AM |  |
| SSDA-6033              | ELEVATION SHADOW DIAGRAMS (WINTER SOLSTICE) 10AM  |  |
| SSDA-6041              | COMPLIANT ENVELOPE DIAGRAM - 41.6M HEIGHT PLANE   |  |
| SSDA-6101              | AREA PLANS                                        |  |
| SSDA-6102              | AREA PLANS                                        |  |
| SSDA-6103              | AREA PLANS                                        |  |
| SSDA-6104              | DEEP SOIL DIAGRAM                                 |  |

**URBAN** 

| Project                        |
|--------------------------------|
| MAYFAIR ON PENRITH             |
| 160-172 LORD SHEFFIELD CIRCUIT |
| PENRITH NSW 2750               |
| DARUG COUNTRY                  |
| Drawing Name                   |
| FLOOR PLAN - BASEMENT 4        |

| Date        | Scale   | Sheet Size |
|-------------|---------|------------|
| 07.03.2025  | 1 : 250 | @ A1       |
| Drawn       | Chk.    | Job No.    |
| DC          | DC      | 6626       |
| Drawing No. |         | Revision   |
| SSDA-0999   |         | 77         |