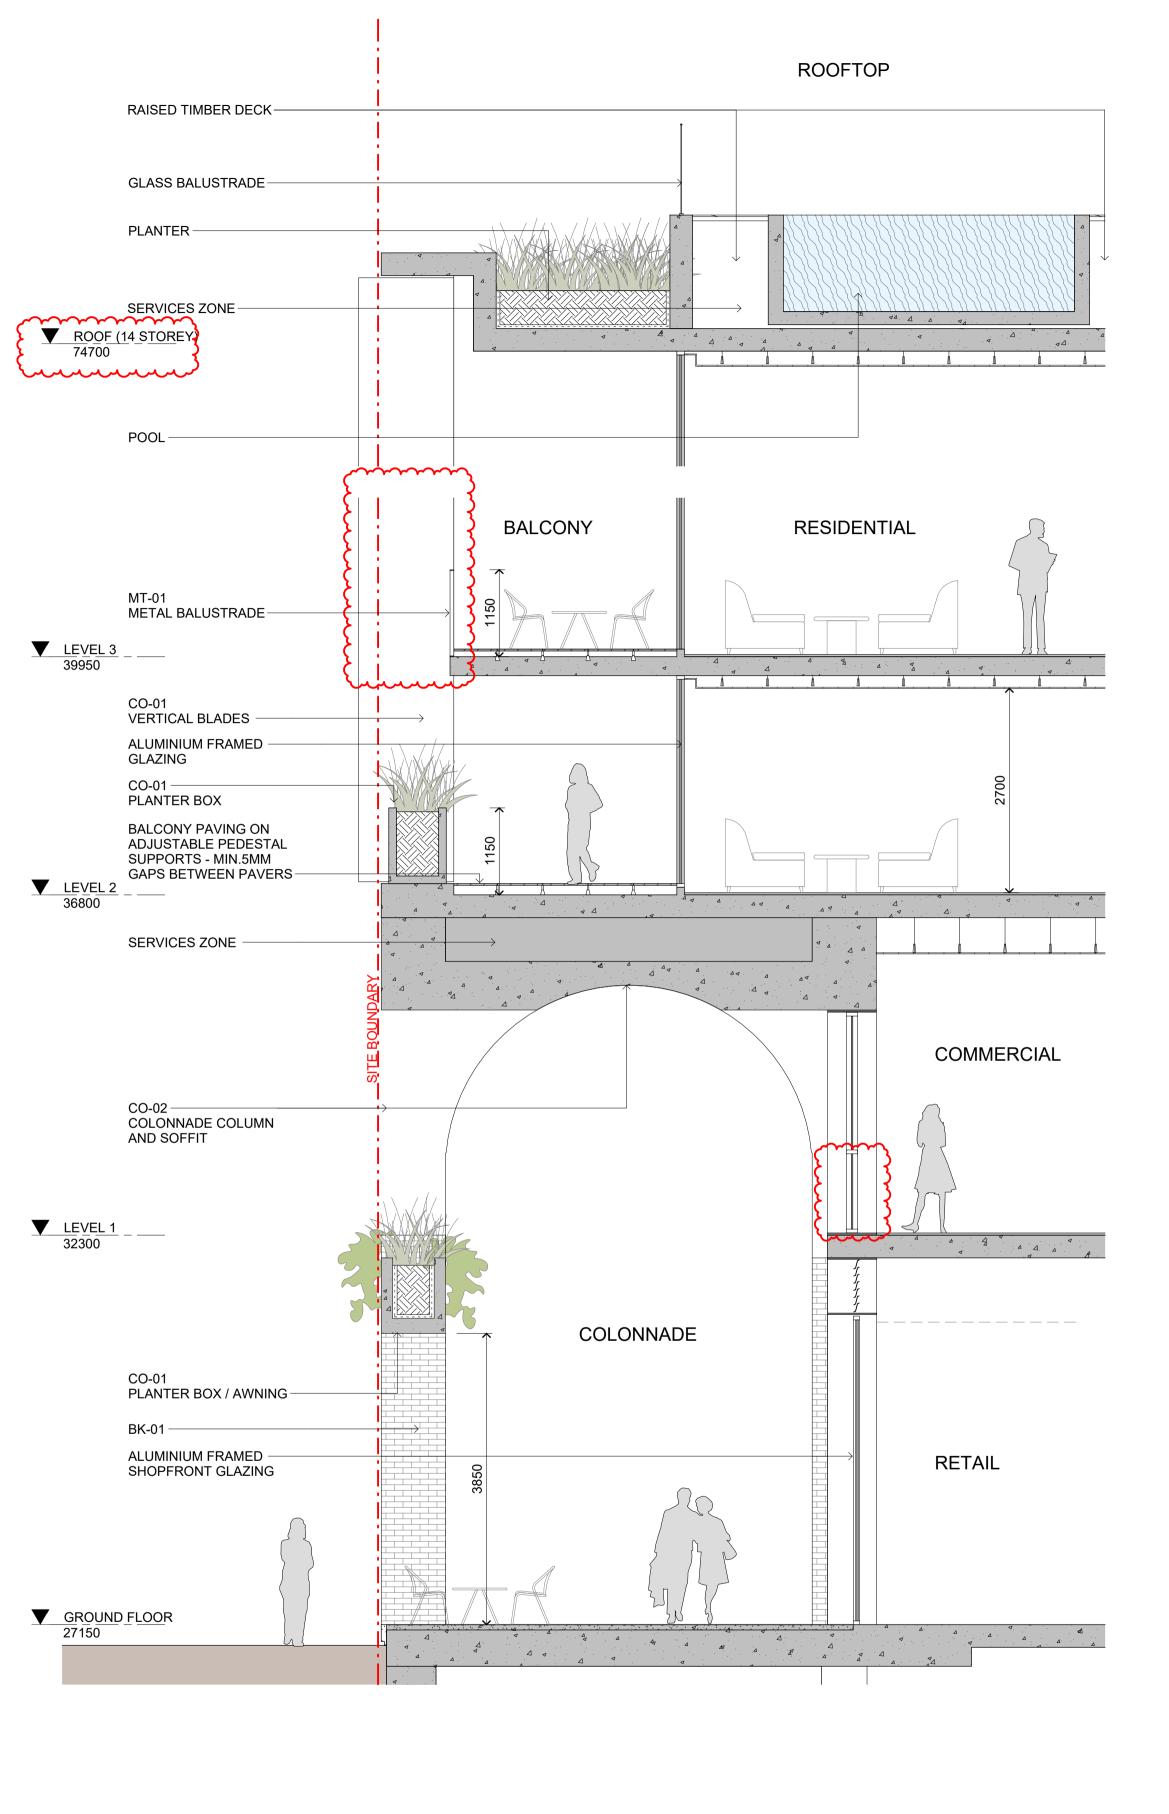

Nominated Architects: Adam Haddow-7188 | John Pradel-7004

MAYFAIR ON PENRITH
160-172 LORD SHEFFIELD CIRCUIT
PENRITH NSW 2750
DARUG COUNTRY
Drawing Name

DETAILED SECTION - SHEET 2

 Date
 Scale
 Sheet Size

 18.12.2024
 1:50
 @ A1

 Drawn
 Chk.
 Job No.

 MF
 DC
 6626

 Drawing No.
 Revision

 SSDA-1602
 / 5

FOR APPROVAL

VIEW FROM LORD SHEFFIELD CIRCUIT TO STATION PLAZA & NORTH-WESTERN ELEVATION

NOTE: MINOR CHANGES TO FORM AND CONFIGURATION MAY BE REQUIRED WHEN DRAWINGS ARE SUBSEQUENTLY PREPARED FOR CONSTRUCTION PURPOSES AFTER THE GRANT OF DEVELOPMENT CONSENT.