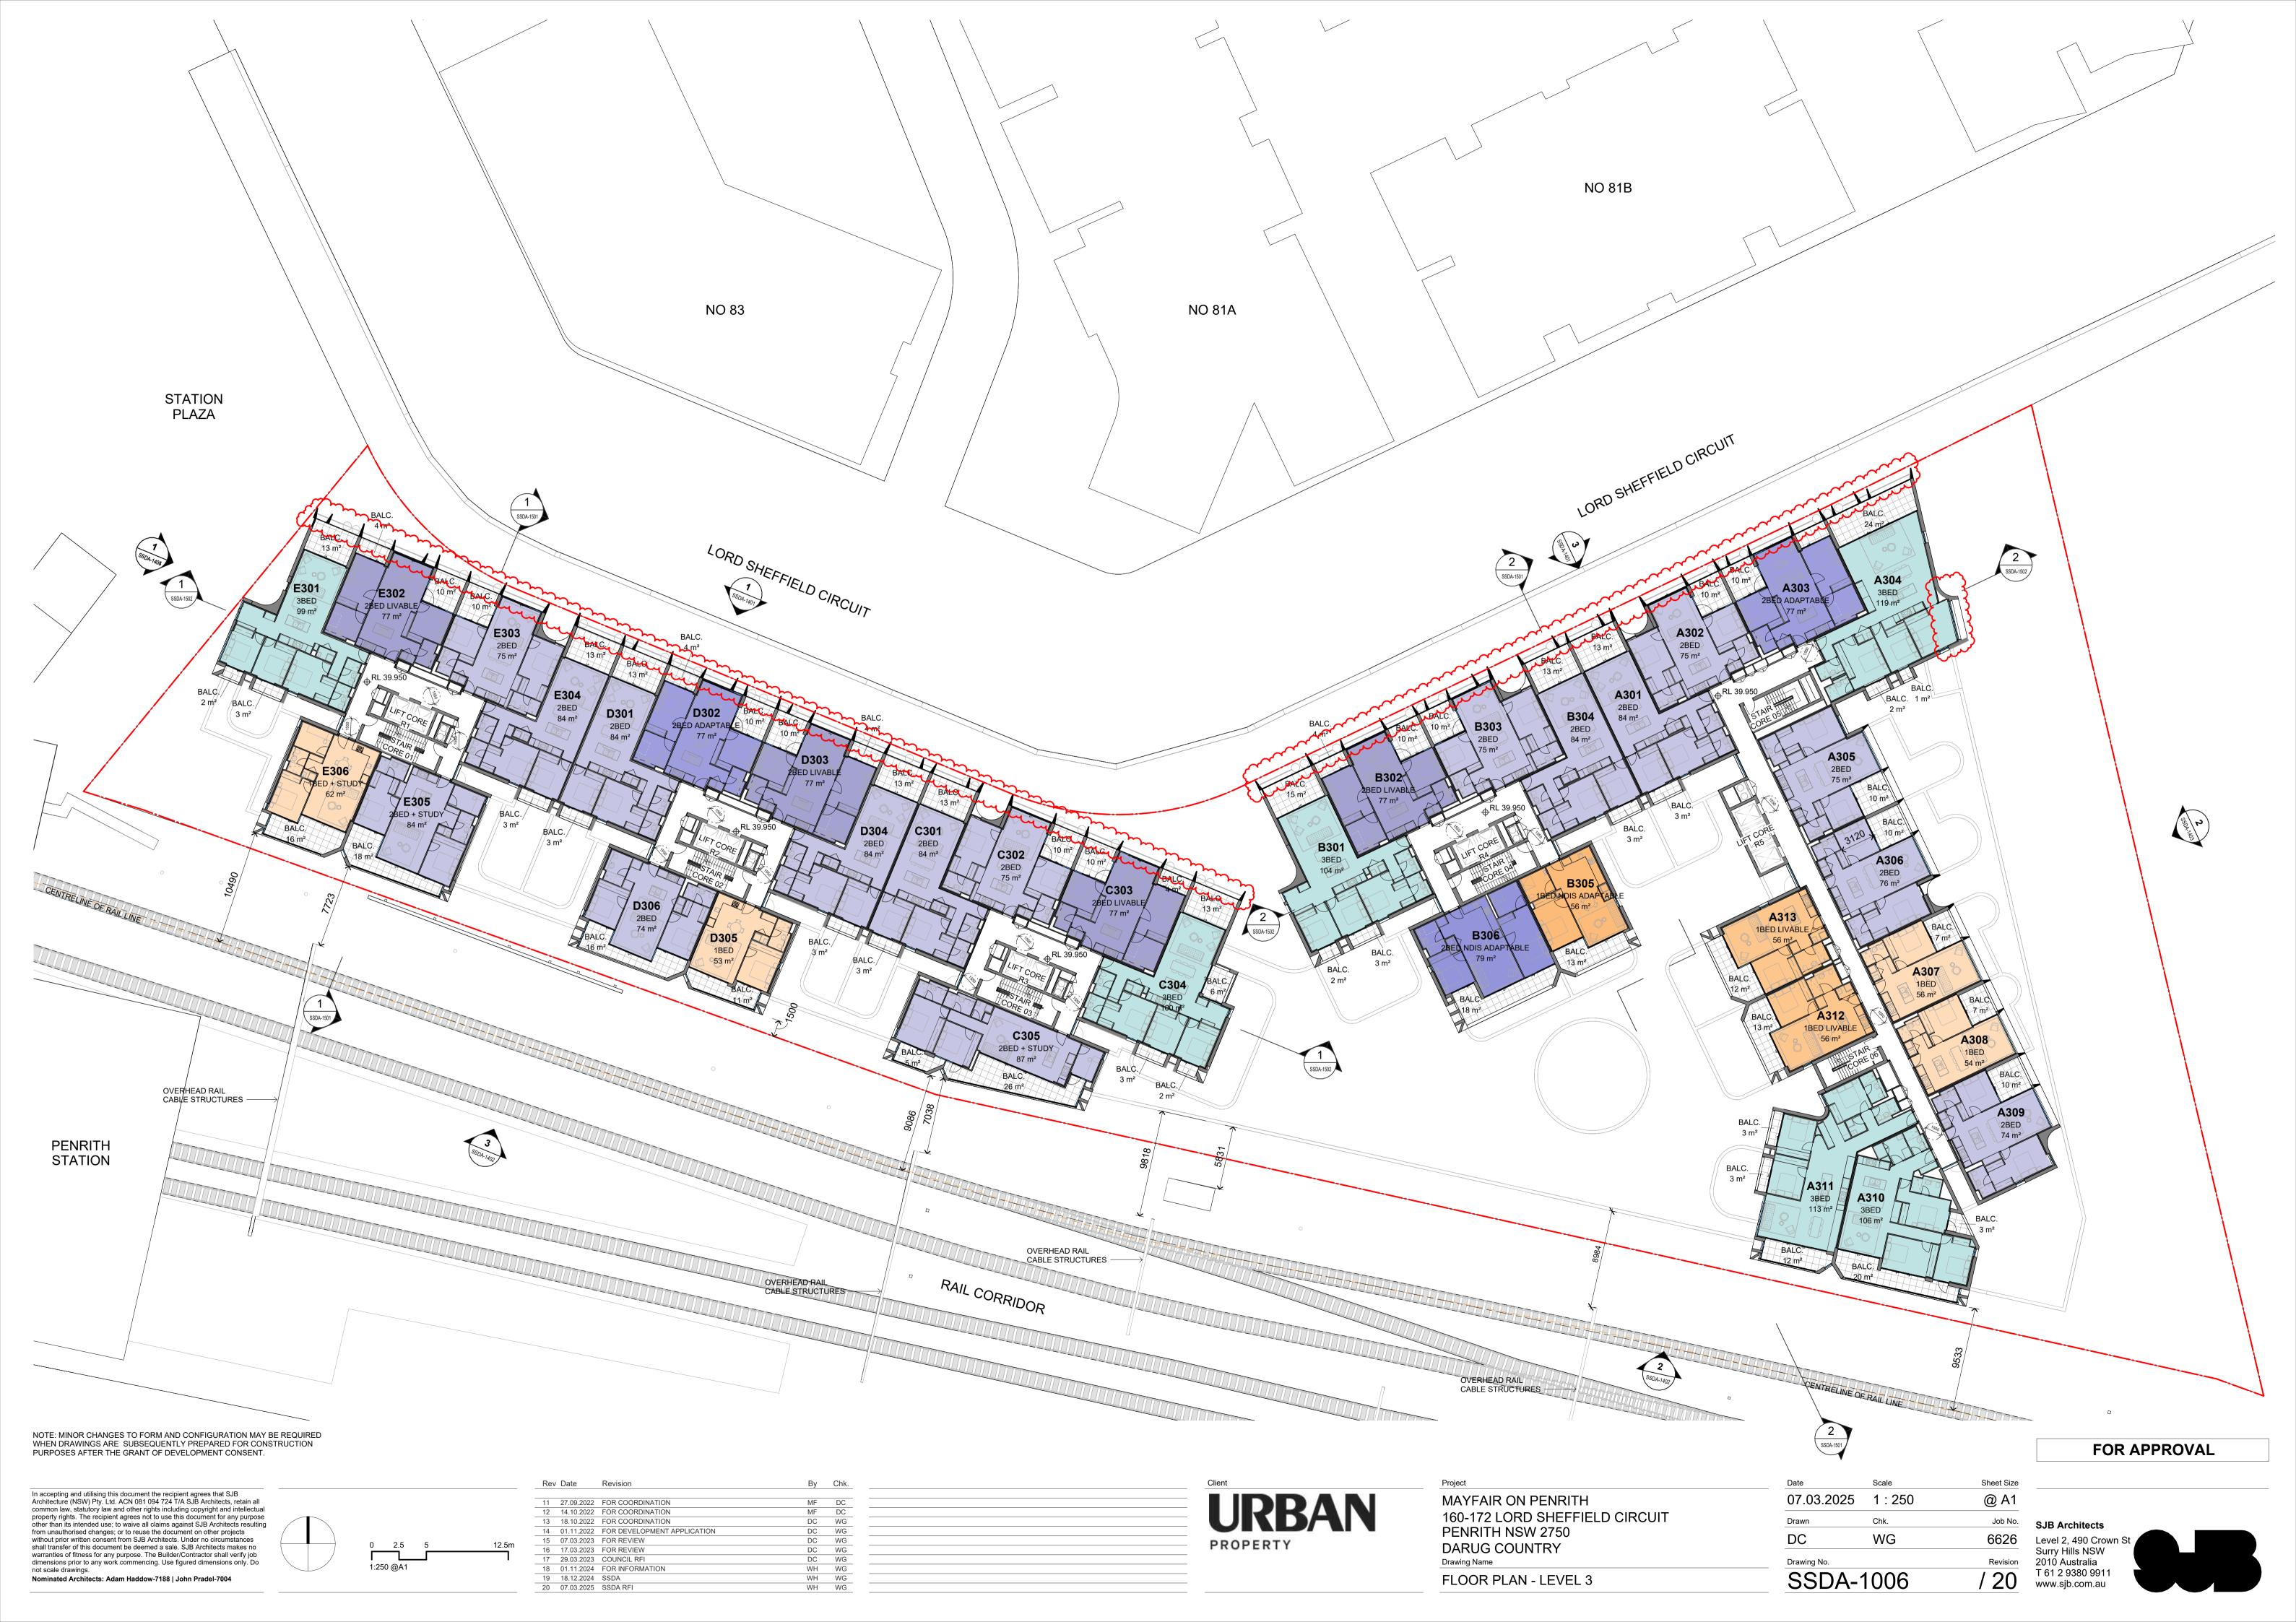

| SC | DC |
| 15 | 15.03.2024 | FOR INFORMATION             | WH | DC |
| 16 | 22.03.2024 | S4.55 MODIFICATION          | WH | DC |
| 17 | 09.04.2024 | S4.55 MODIFICATION          | TM | DC |
| 18 | 01.11.2024 | FOR INFORMATION             | WH | WG |
| 19 | 18.12.2024 | SSDA                        | WH | WG |
| 20 | 07.03.2025 | SSDA RFI                    | WH | WG |

URBAN PROPERTY

MAYFAIR ON PENRITH
160-172 LORD SHEFFIELD CIRCUIT
PENRITH NSW 2750
DARUG COUNTRY
Drawing Name
FLOOR PLAN - BASEMENT 1

| Date        | Scale   | Sheet Size |
|-------------|---------|------------|
| 07.03.2025  | 1 : 250 | @ A1       |
| Drawn       | Chk.    | Job No.    |
| DC          | WG      | 6626       |
| Drawing No. |         | Revision   |
| SSDA-       | 1002    | / 20       |



















In accepting and utilising this document the recipient agrees that SJB
Architecture (NSW) Pty. Ltd. ACN 081 094 724 T/A SJB Architects, retain all
common law, statutory law and other rights including copyright and intellectual
property rights. The recipient agrees not to use this document for any purpose
other than its intended use; to waive all claims against SJB Architects resulting
from unauthorised changes; or to reuse the document on other projects
without prior written consent from SJB Architects. Under no circumstances
shall transfer of this document be deemed a sale. SJB Architects makes no
warranties of fitness for any purpose. The Builder/Contractor shall verify job
dimensions prior to any work commencing. Use figured dimensions only. Do
not scale drawings.

Nominated A