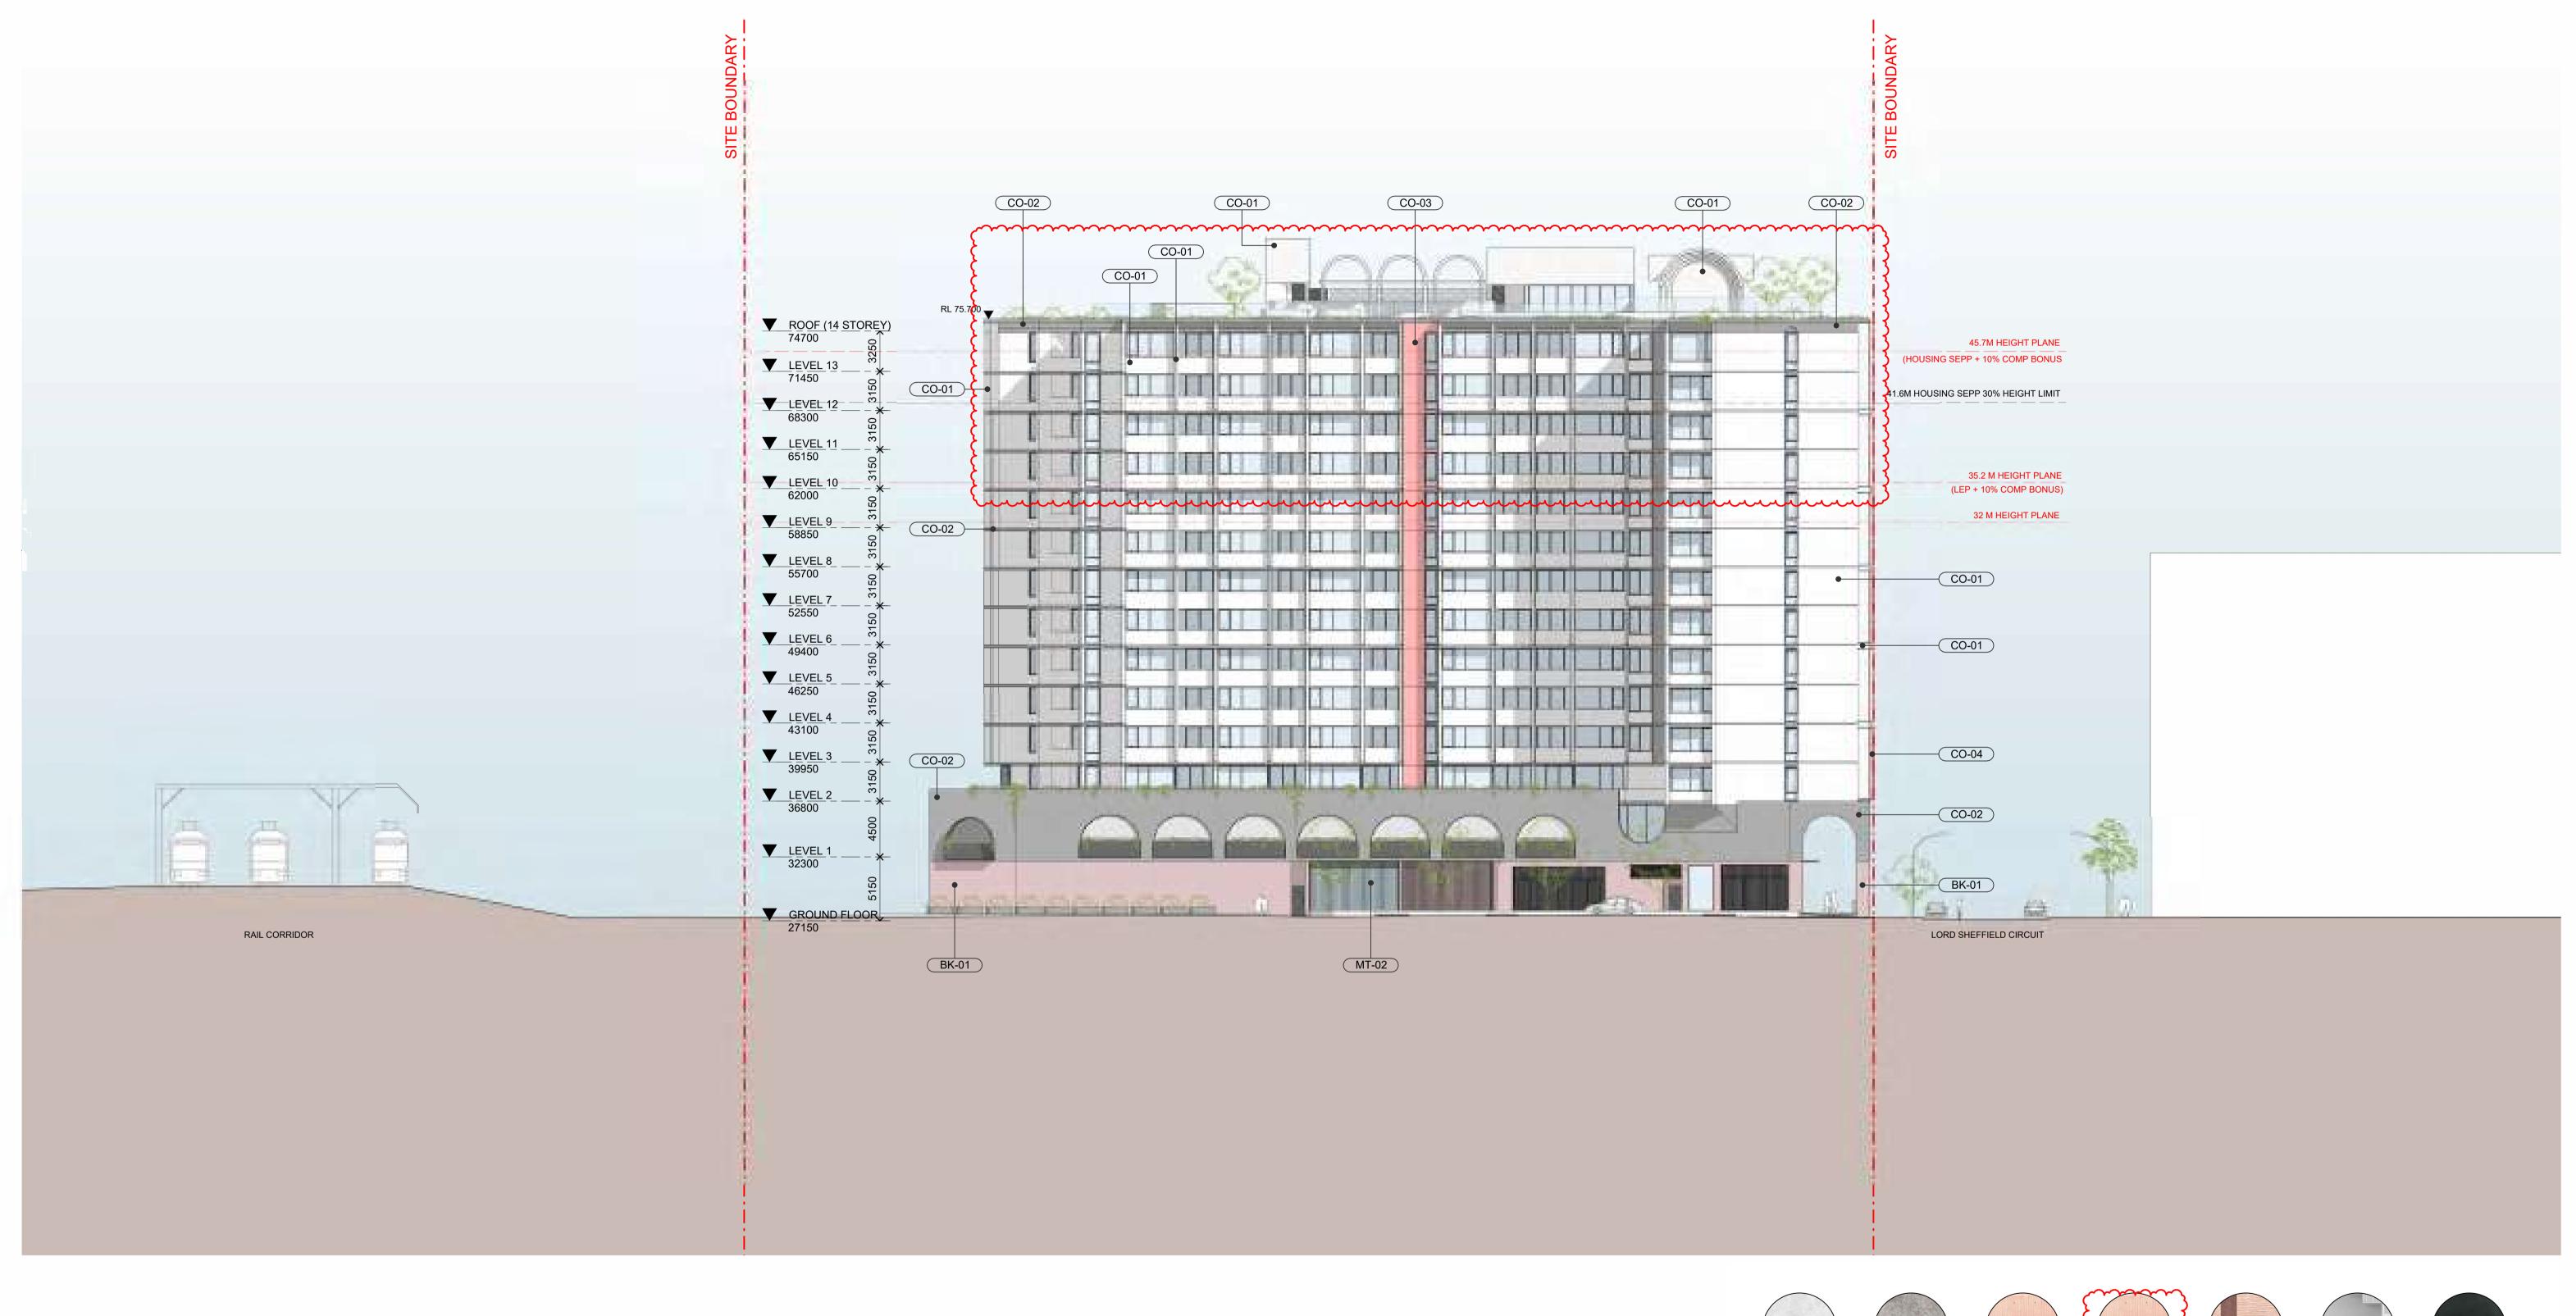

Nominated Architects: Adam Haddow-7188 | John Pradel-7004

MAYFAIR ON PENRITH
160-172 LORD SHEFFIELD CIRCUIT
PENRITH NSW 2750
DARUG COUNTRY
Drawing Name
ELEVATION - NORTH

CEMENTITOUS RENDER CEMENTITOUS RENDER CEMENTITOUS RENDER

| Date                 | Scale   | Sheet Size |  |  |  |
|----------------------|---------|------------|--|--|--|
| 18.12.2024           | 1 : 250 | @ A1       |  |  |  |
| Drawn                | Chk.    | Job No.    |  |  |  |
| WH                   | WG      | 6626       |  |  |  |
| Drawing No. Revision |         |            |  |  |  |
| SSDA-                | / 11    |            |  |  |  |

**PIGMENTED** 

TO MATCH BK-01

CEMENTITOUS RENDER TO MATCH BK-01

BRICKWORK

FOR APPROVAL

METALWORK FINISH

WHITE

SJB Architects
Level 2, 490 Crown St
Surry Hills NSW
2010 Australia
T 61 2 9380 9911
www.sjb.com.au

METALWORK FINISH

CHARCOAL

CO-01

WHITE

CO-02

CEMENTITOUS RENDER CEMENTITOUS RENDER CEMENTITOUS RENDER

**GREY** 

CO-03

CO-04

PIGMENTED

TO MATCH BK-01

TO MATCH BK-01 CEMENTITOUS RENDER

**BK-01** 

BRICKWORK

WHITE

MT-01

MT-02 METALWORK FINISH METALWORK FINISH

CHARCOAL

NOTE: MINOR CHANGES TO FORM AND CONFIGURATION MAY BE REQUIRED WHEN DRAWINGS ARE SUBSEQUENTLY PREPARED FOR CONSTRUCTION PURPOSES AFTER THE GRANT OF DEVELOPMENT CONSENT.