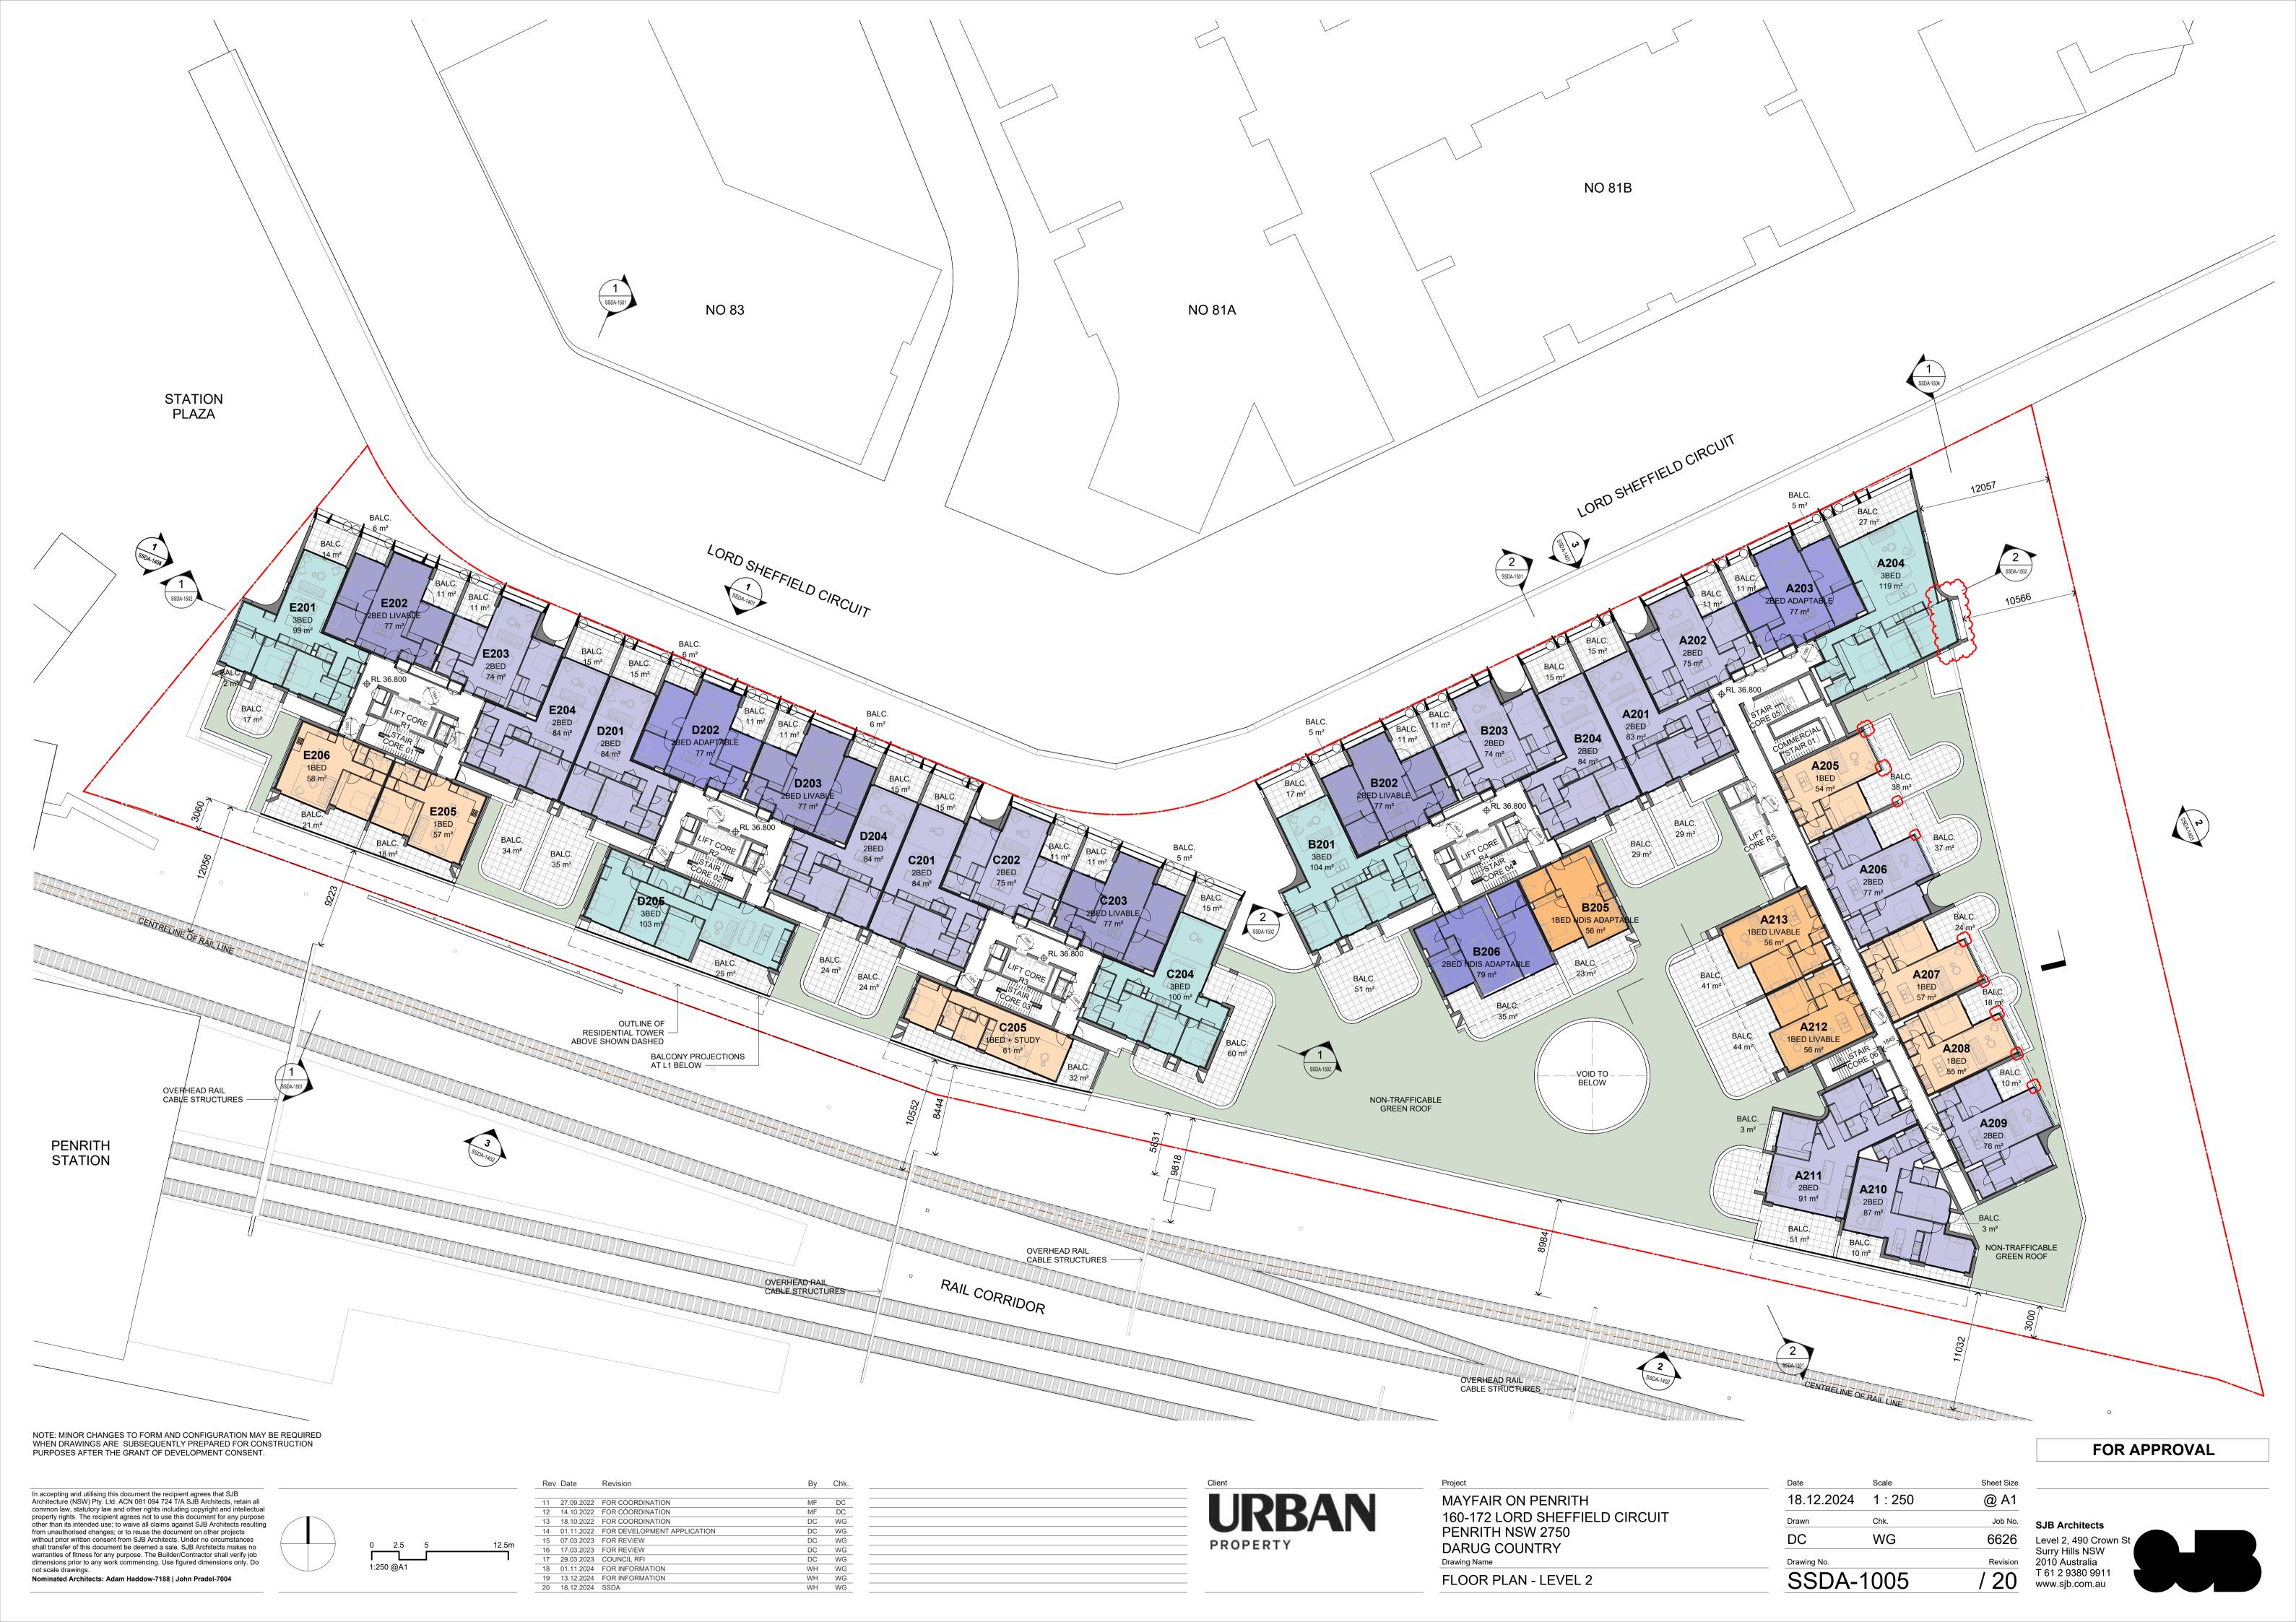

| SC | DC |
| 15 | 15.03.2024 | FOR INFORMATION             | WH | DC |
| 16 | 22.03.2024 | S4.55 MODIFICATION          | WH | DC |
| 17 | 09.04.2024 | S4.55 MODIFICATION          | TM | DC |
| 18 | 01.11.2024 | FOR INFORMATION             | WH | WG |
| 19 | 18.12.2024 | SSDA                        | WH | WG |
| 20 | 07.03.2025 | SSDA RFI                    | WH | WG |

URBAN PROPERTY

MAYFAIR ON PENRITH
160-172 LORD SHEFFIELD CIRCUIT
PENRITH NSW 2750
DARUG COUNTRY
Drawing Name
FLOOR PLAN - BASEMENT 1

| Date        | Scale   | Sheet Size |
|-------------|---------|------------|
| 07.03.2025  | 1 : 250 | @ A1       |
| Drawn       | Chk.    | Job No.    |
| DC          | WG      | 6626       |
| Drawing No. |         | Revision   |
| SSDA-       | 1002    | / 20       |



















In accepting and utilising this document the recipient agrees that SJB
Architecture (NSW) Pty. Ltd. ACN 081 094 724 T/A SJB Architects, retain all
common law, statutory law and other rights including copyright and intellectual
property rights. The recipient agrees not to use this document for any purpose
other than its intended use; to waive all claims against SJB Architects resulting
from unauthorised changes; or to reuse the document on other projects
without prior written consent from SJB Architects. Under no circumstances
shall transfer of this document be deemed a sale. SJB Architects makes no
warranties of fitness for any purpose. The Builder/Contractor shall verify job
dimensions prior to any work commencing. Use figured dimensions only. Do
not scale drawings.

Nominated