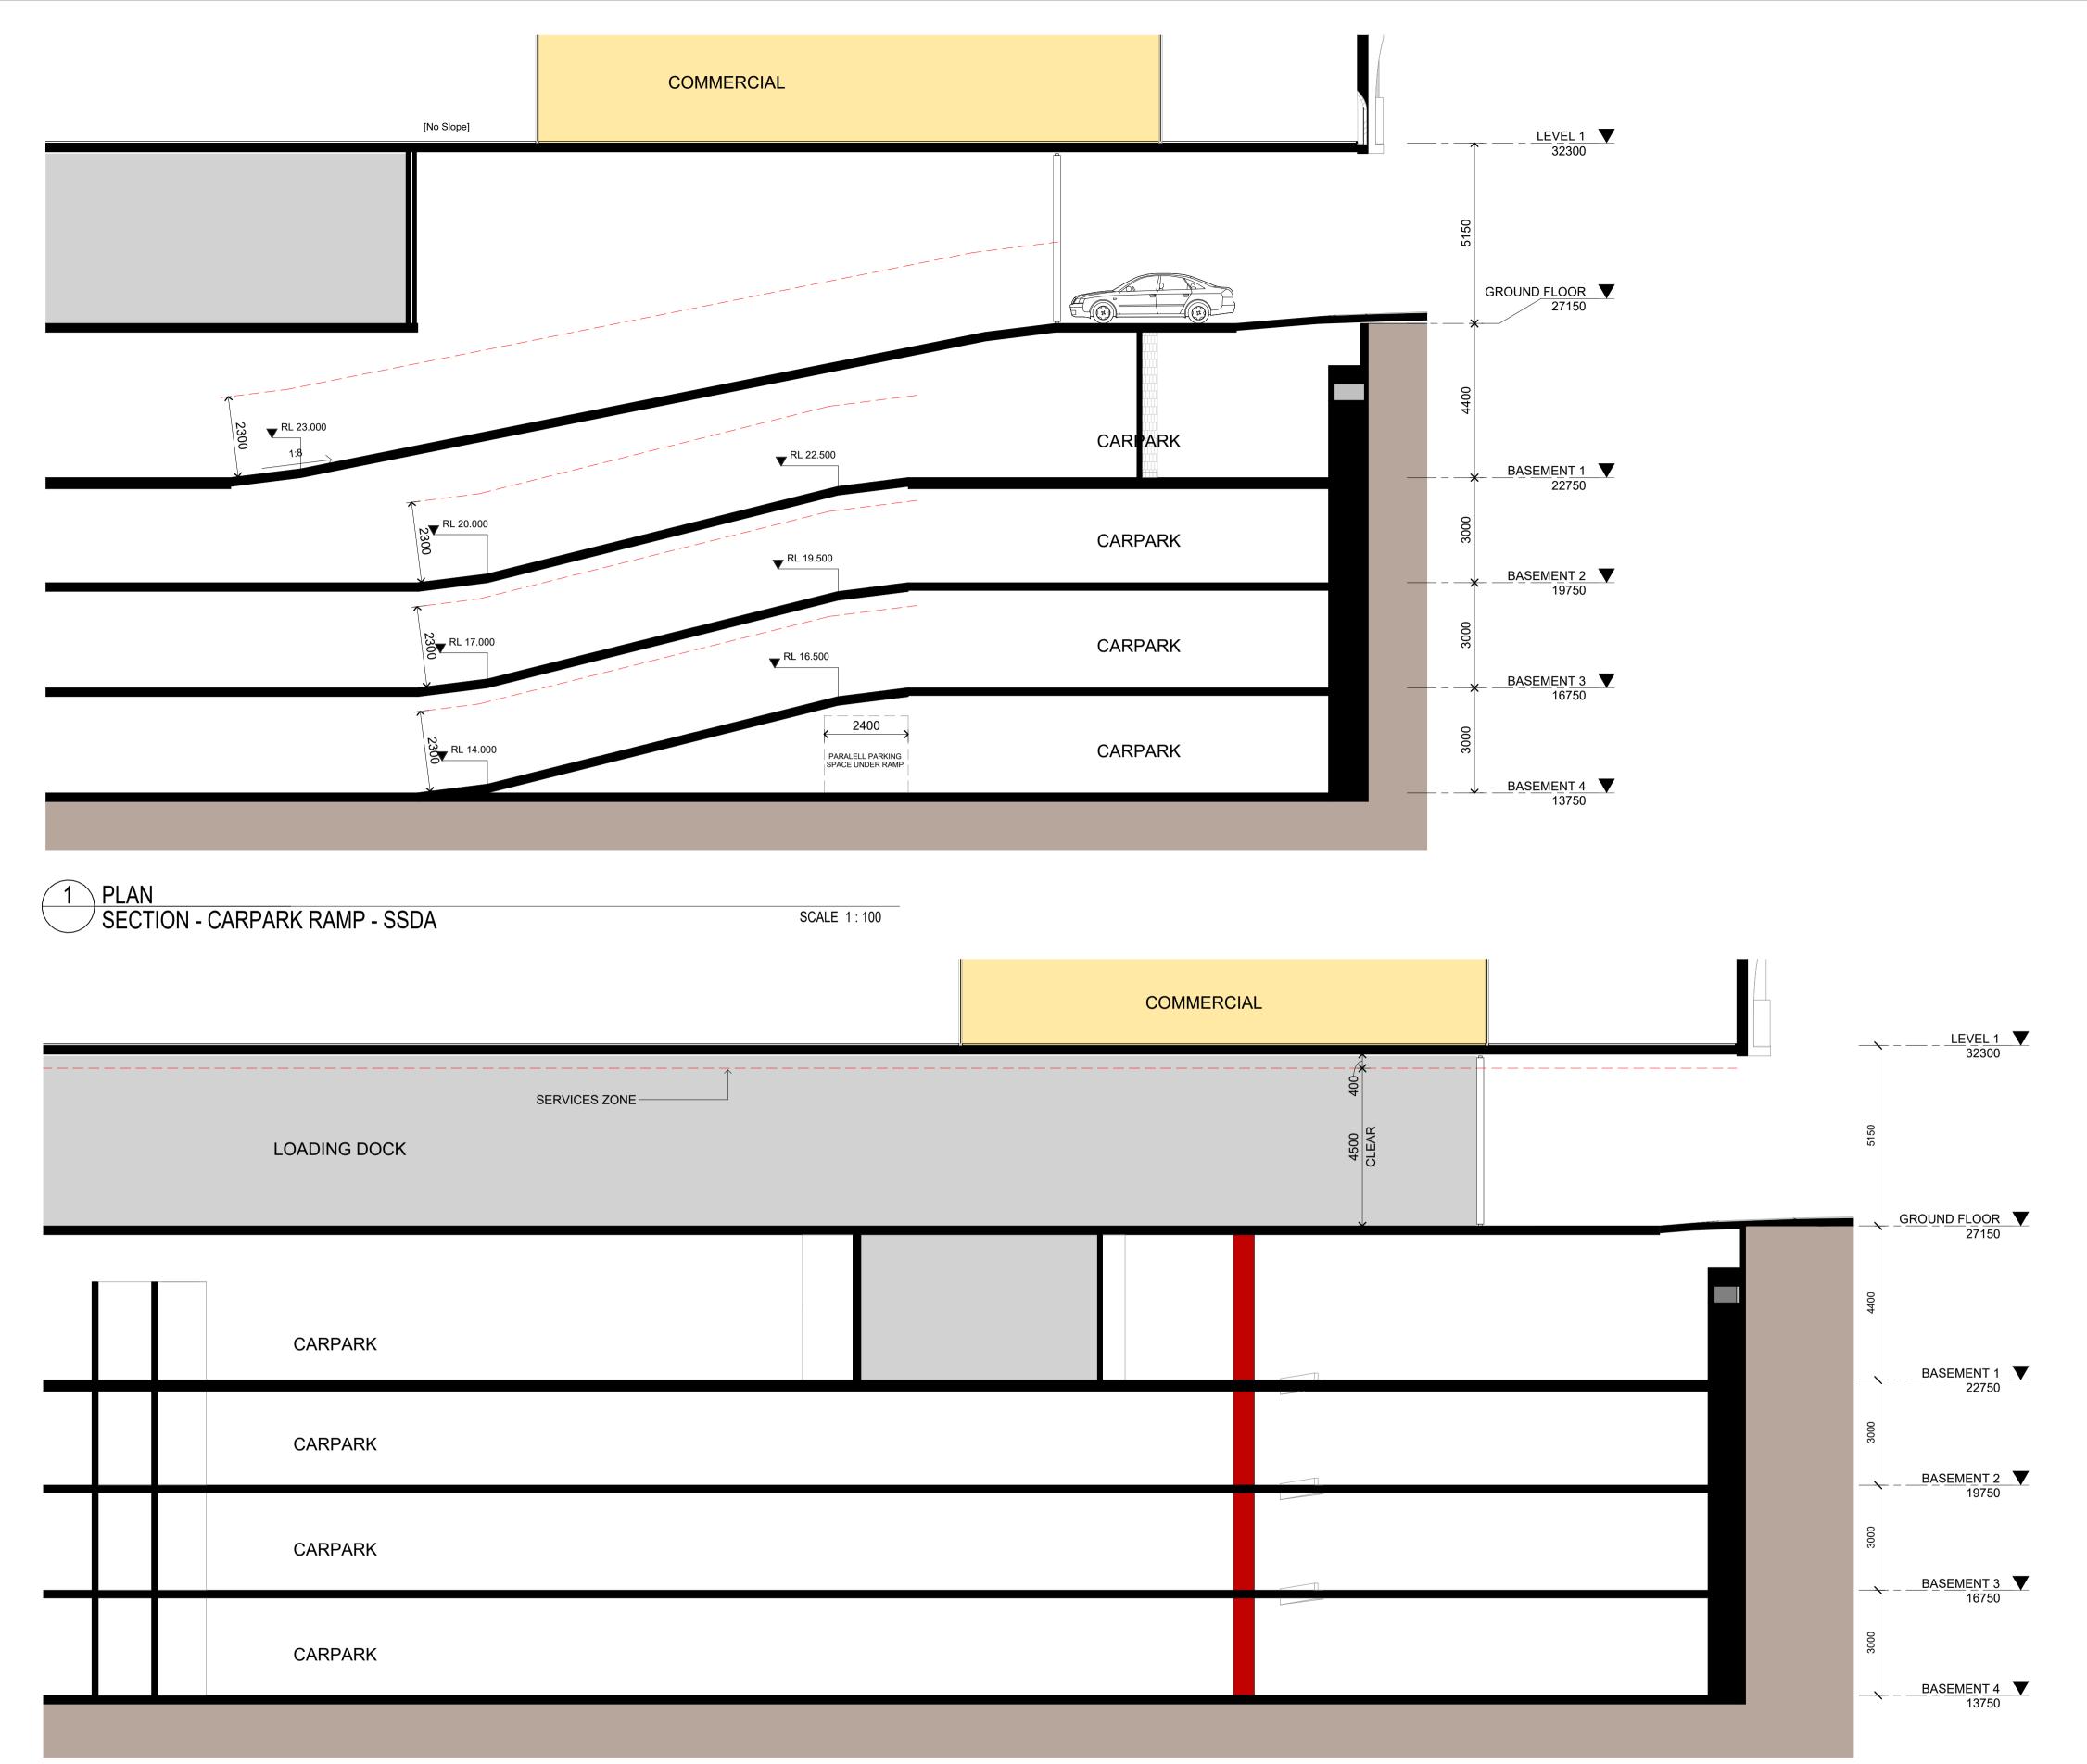

SCALE 1:50

URBAN PROPERTY

SECTION DETAIL SECTION - SOUTH FACADE SSDA

RESIDENTIAL

MAYFAIR ON PENRITH
160-172 LORD SHEFFIELD CIRCUIT
PENRITH NSW 2750
DARUG COUNTRY
Drawing Name

DETAILED SECTION - SHEET 1

SCALE 1:50

VARIES ALONG BOUNDARY. REFER TO PLAN & SURVEY

SJB Architects

 Date
 Scale
 Sheet Size

 18.12.2024
 1:50
 @ A1

 Drawn
 Chk.
 Job No.
 SJB Architects

 MF
 WG
 6626
 Level 2, 490 Crown St Surry Hills NSW 2010 Australia

 Drawing No.
 Revision
 2010 Australia
 T 61 2 9380 9911 www.sjb.com.au

| LEVEL 3               | 4 4 4      | 44 4 4 4 4 4 4 4 4 4 4 4 4 4 4 4 4 4 4 4 |                                         | CO-01<br>SOLID UPSTAND                                                                                                                                                                                          |           |
|-----------------------|------------|------------------------------------------|-----------------------------------------|-----------------------------------------------------------------------------------------------------------------------------------------------------------------------------------------------------------------|-----------|
|                       | BALCONY    | RL 39.730  1500  1500                    |                                         | — GLASS LOUVRES  APPROX. HEIGHT OF CABLE STRUCTURE. REFER TO                                                                                                                                                    |           |
| LEVEL 2               |            |                                          | Ш                                       | SURVEY FOR ALL LEVELS  RL 36.350                                                                                                                                                                                | ▼         |
|                       | COMMERCIAL |                                          | CROSS SITE                              |                                                                                                                                                                                                                 |           |
| ▼ LEVEL 1             | RL 32.000  | 3000 EASEMENT                            | 12330<br>VARIES BETWEEN 12000-12400 ACF |                                                                                                                                                                                                                 |           |
| MEZZANINE 29900       |            | 4 A                                      |                                         |                                                                                                                                                                                                                 |           |
|                       |            |                                          |                                         | EXISTING METAL FENCE                                                                                                                                                                                            | RL 28.124 |
| GROUND FLOOR<br>27150 |            |                                          |                                         | LOCATION OF HV FEEDER CABLES. REFER TO SYDNEY TRAIN HV AERIAL LINES AND CABLES DRAWINGS • 2667-SUBS-PENR-EL-D-0161 • 2667-SUBS-PENR-EL-D-0160  APPROX. HEIGHT OF RAILWAY TRACKS. REFER TO SURVEY FOR ALL LEVELS |           |
|                       |            | 3000                                     | ₹ 780                                   | UNDERGROUND ELECTRICITY CABLE EASEMENT ZONE SHOWN HATCHED                                                                                                                                                       |           |
|                       |            | k                                        | \/ADIE0 ALO                             | 11790 ONG BOUNDARY, REFER TO BLAN & SURVEY                                                                                                                                                                      |           |