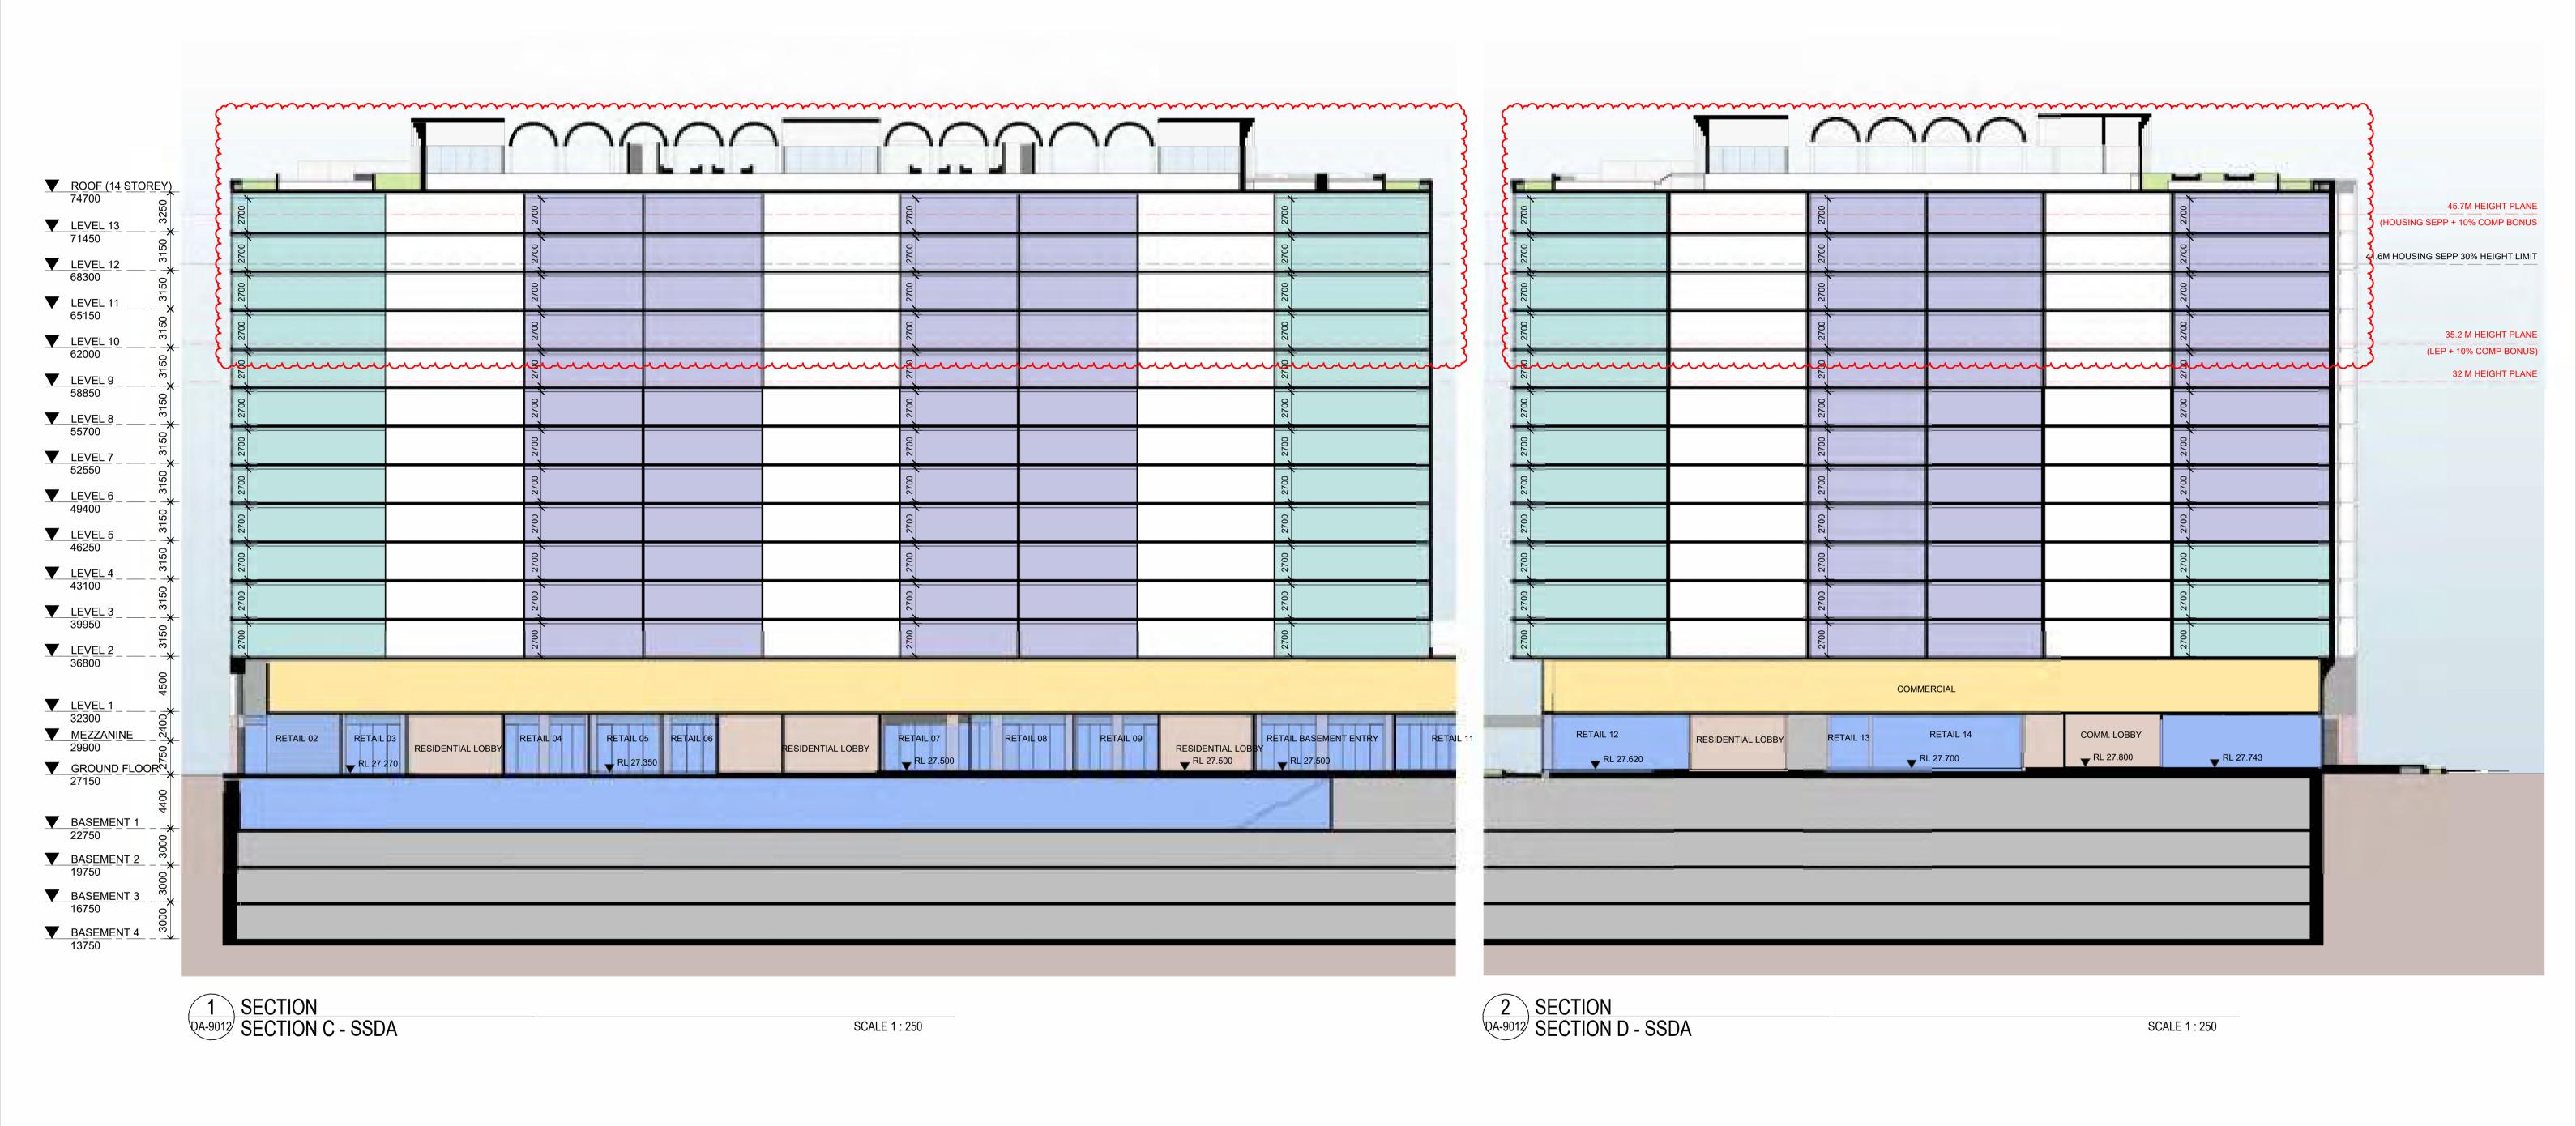

| Project                        |  |
|--------------------------------|--|
| MAYFAIR ON PENRITH             |  |
| 160-172 LORD SHEFFIELD CIRCUIT |  |
| PENRITH NSW 2750               |  |
| DARUG COUNTRY                  |  |
| Drawing Name                   |  |
| SECTIONS - SHEET 3             |  |