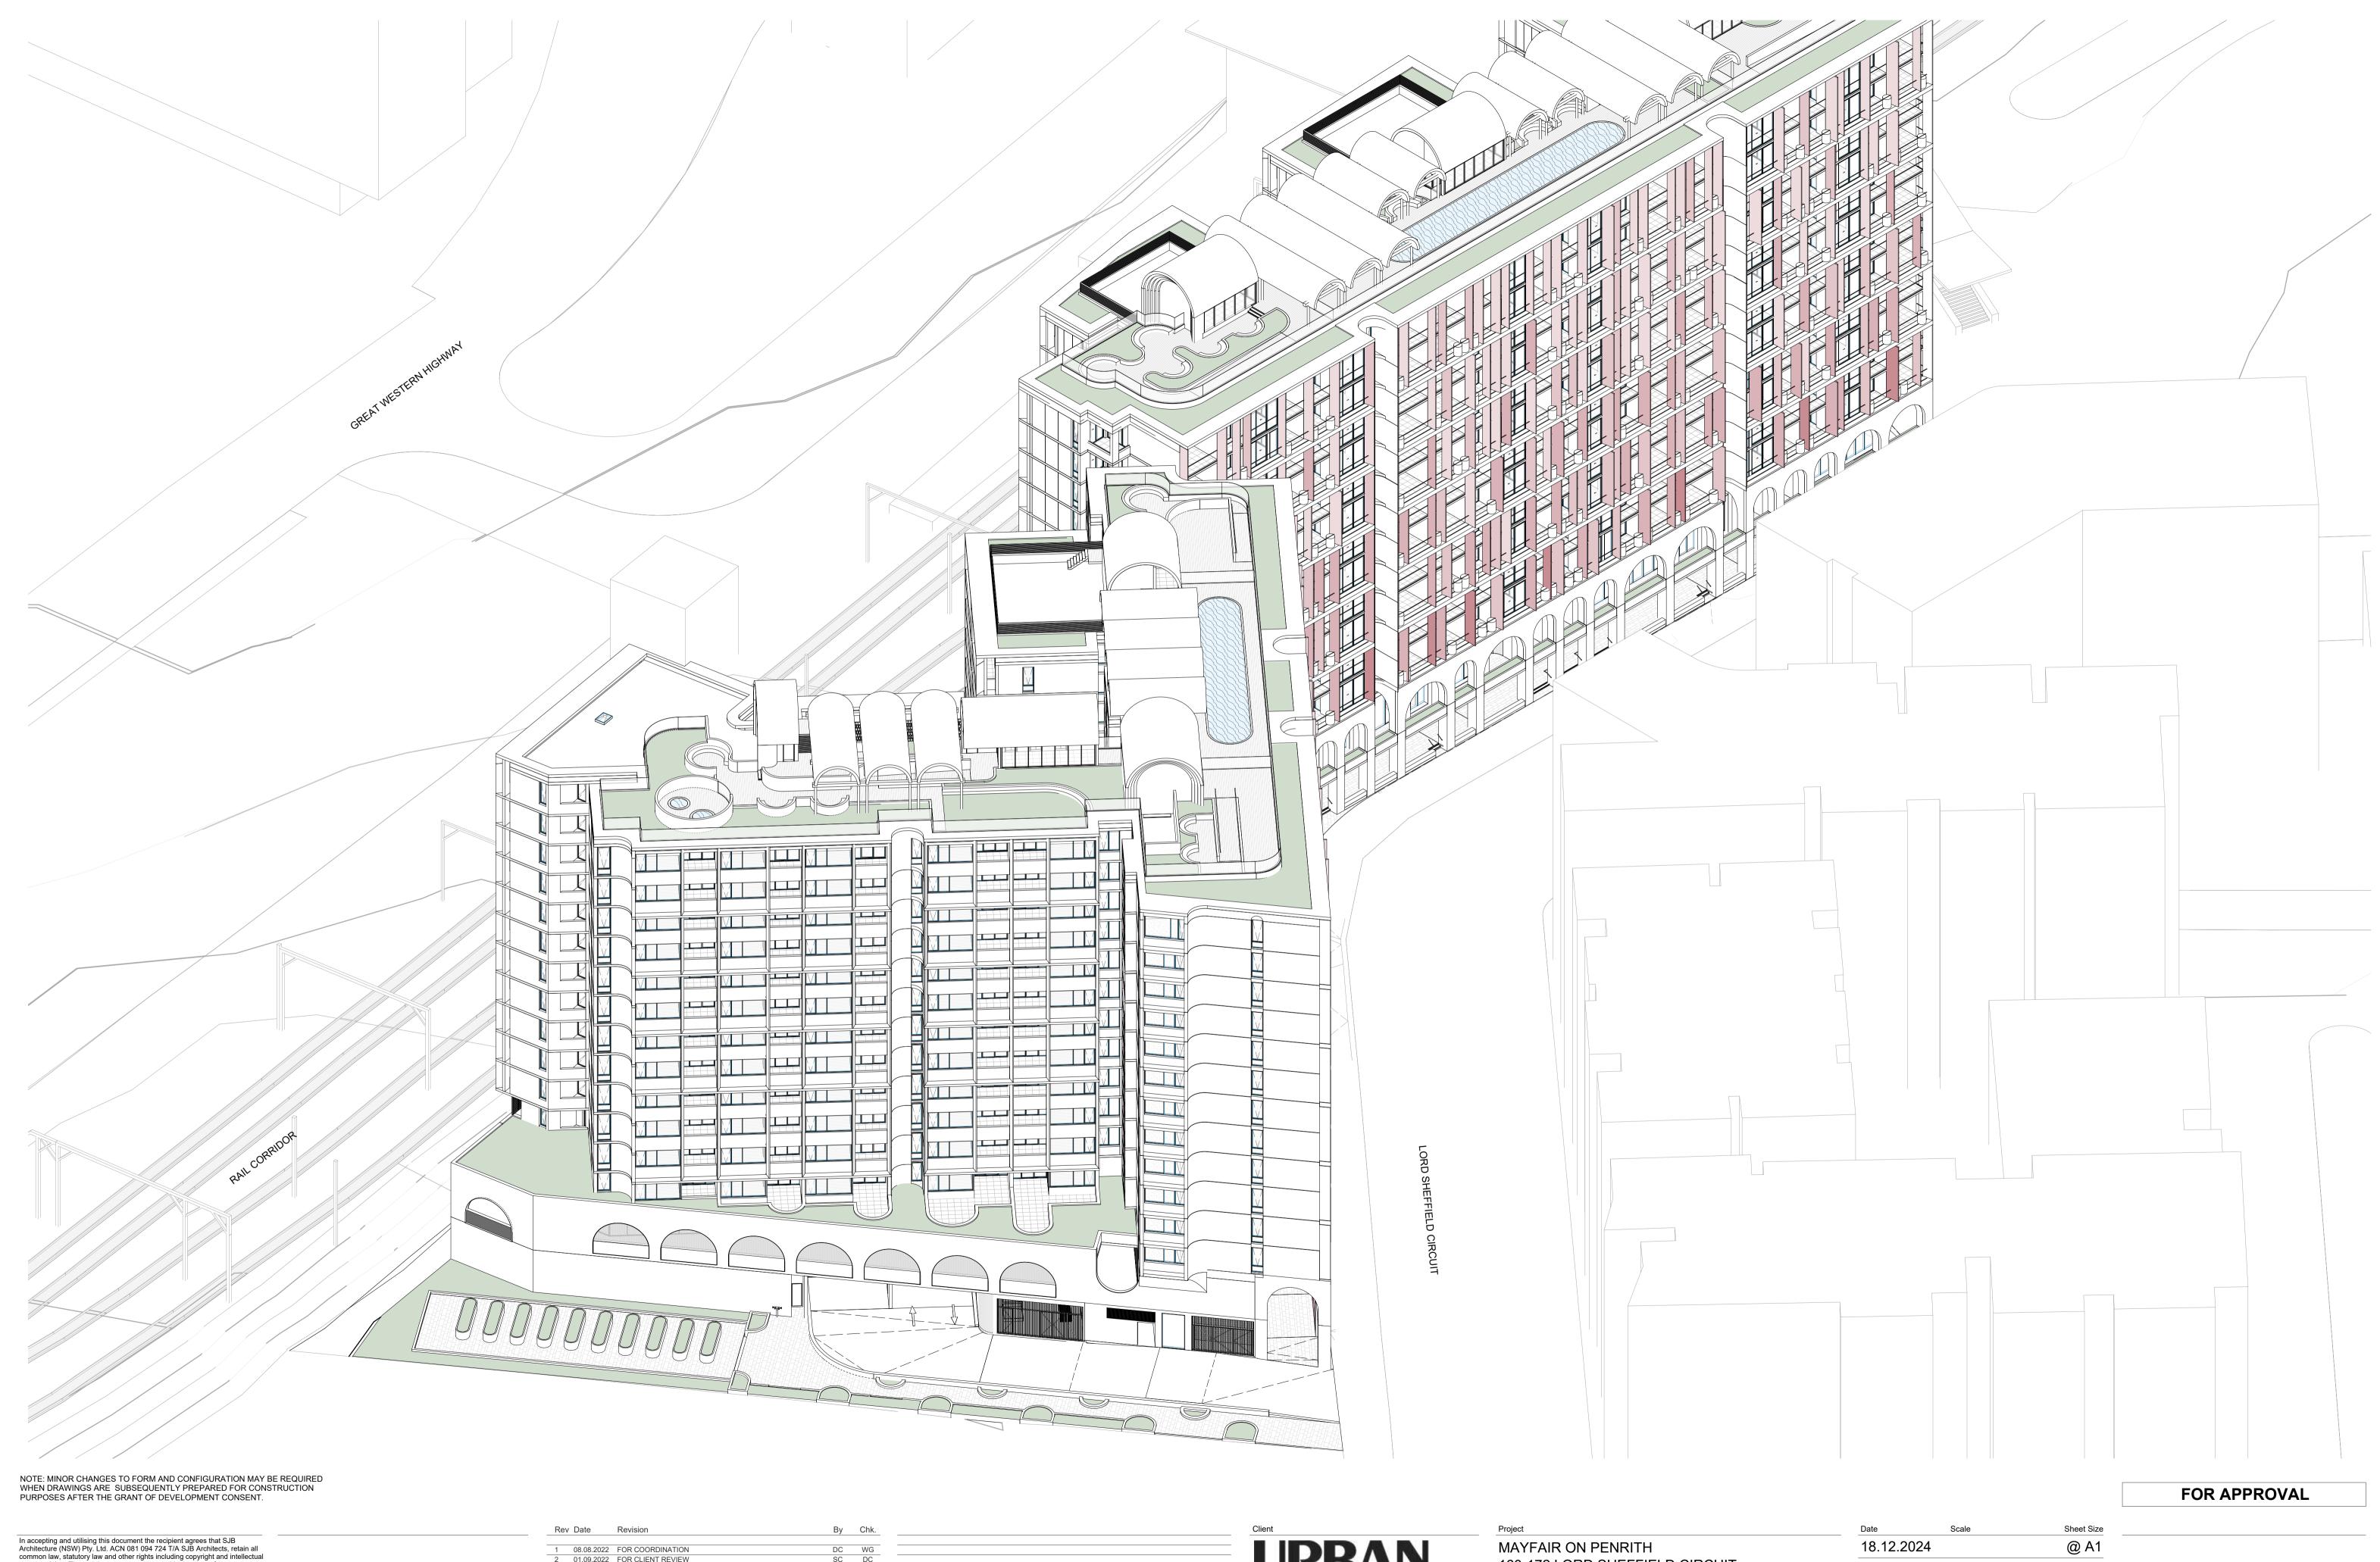

WG   |
|     |            |                   |    |      |
|     |            |                   |    |      |
|     |            |                   |    |      |
|     |            |                   |    |      |
|     |            |                   |    |      |
|     |            |                   |    |      |
|     |            |                   |    |      |

URBAN PROPERTY

MAYFAIR ON PENRITH
160-172 LORD SHEFFIELD CIRCUIT
PENRITH NSW 2750
DARUG COUNTRY
Drawing Name
EXTERNAL MATERIALS AND FINISHES

| SSDA-2      | / 2     |            |
|-------------|---------|------------|
| Drawing No. |         | Revisior   |
| Author      | WG      | 6626       |
| Drawn       | Chk.    | Job No     |
| 18.12.2024  | 1 : 150 | @ A1       |
| Date        | Scale   | Sheet Size |







In accepting and utilising this document the recipient agrees that SJB Architecture (NSW) Pty. Ltd. ACN 081 094 724 T/A SJB Architects, retain all common law, statutory law and other rights including copyright and intellectual property rights. The recipient agrees not to use this document for any purpose other than its intended use; to waive all claims against SJB Architects resulting from unauthorised changes; or to reuse the document on other projects without prior written consent from SJB Architects. Under no circumstances shall transfer of this document be deemed a sale. SJB Architects makes no warranties of fitness for any purpose. The Builder/Contractor shall verify job dimensions prior to any work commencing. Use figured dimensions only. Do not scale drawings.

Nominated Architect