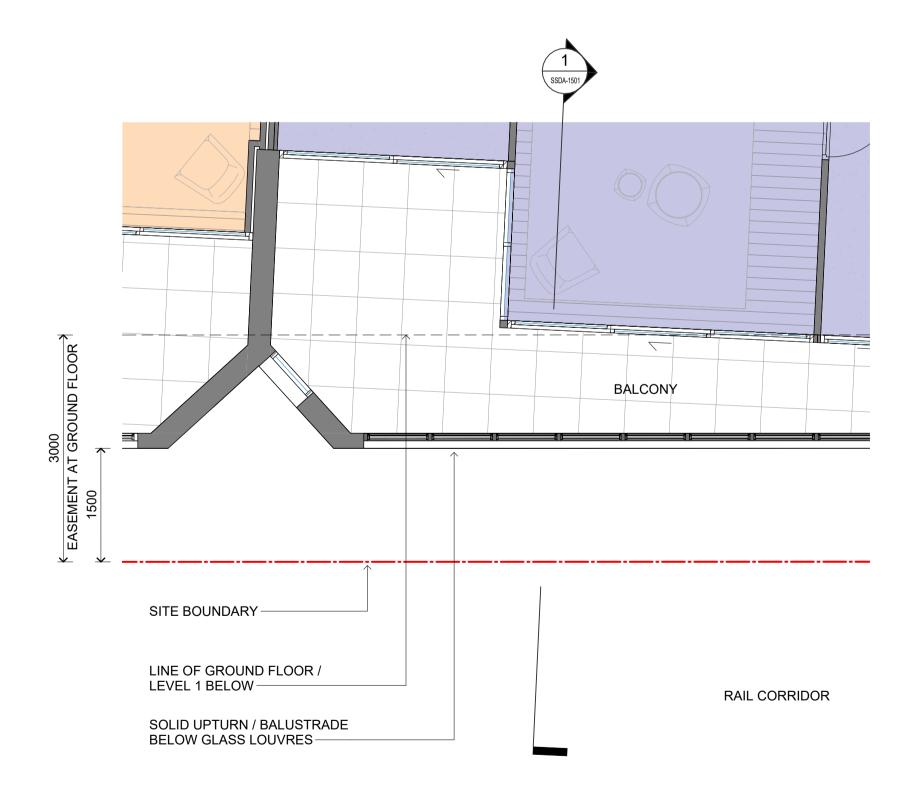

HIGH LEVEL OPERABLE

WINDOW (WHERE

- GLASS LOUVRES

REQUIRED)

APPROX. CENTRELINE

OF NEAREST RAIL LINE-

1 PLAN
LEVEL 1 - EASEMENT ENCROACHMENT PLAN - BALCONY DESIGN SSDA SCALE 1:50

2 PLAN LEVEL 3-9 - EASEMENT ENCROACHMENT PLAN - BALCONY DESIGN SSDASCALE 1:50