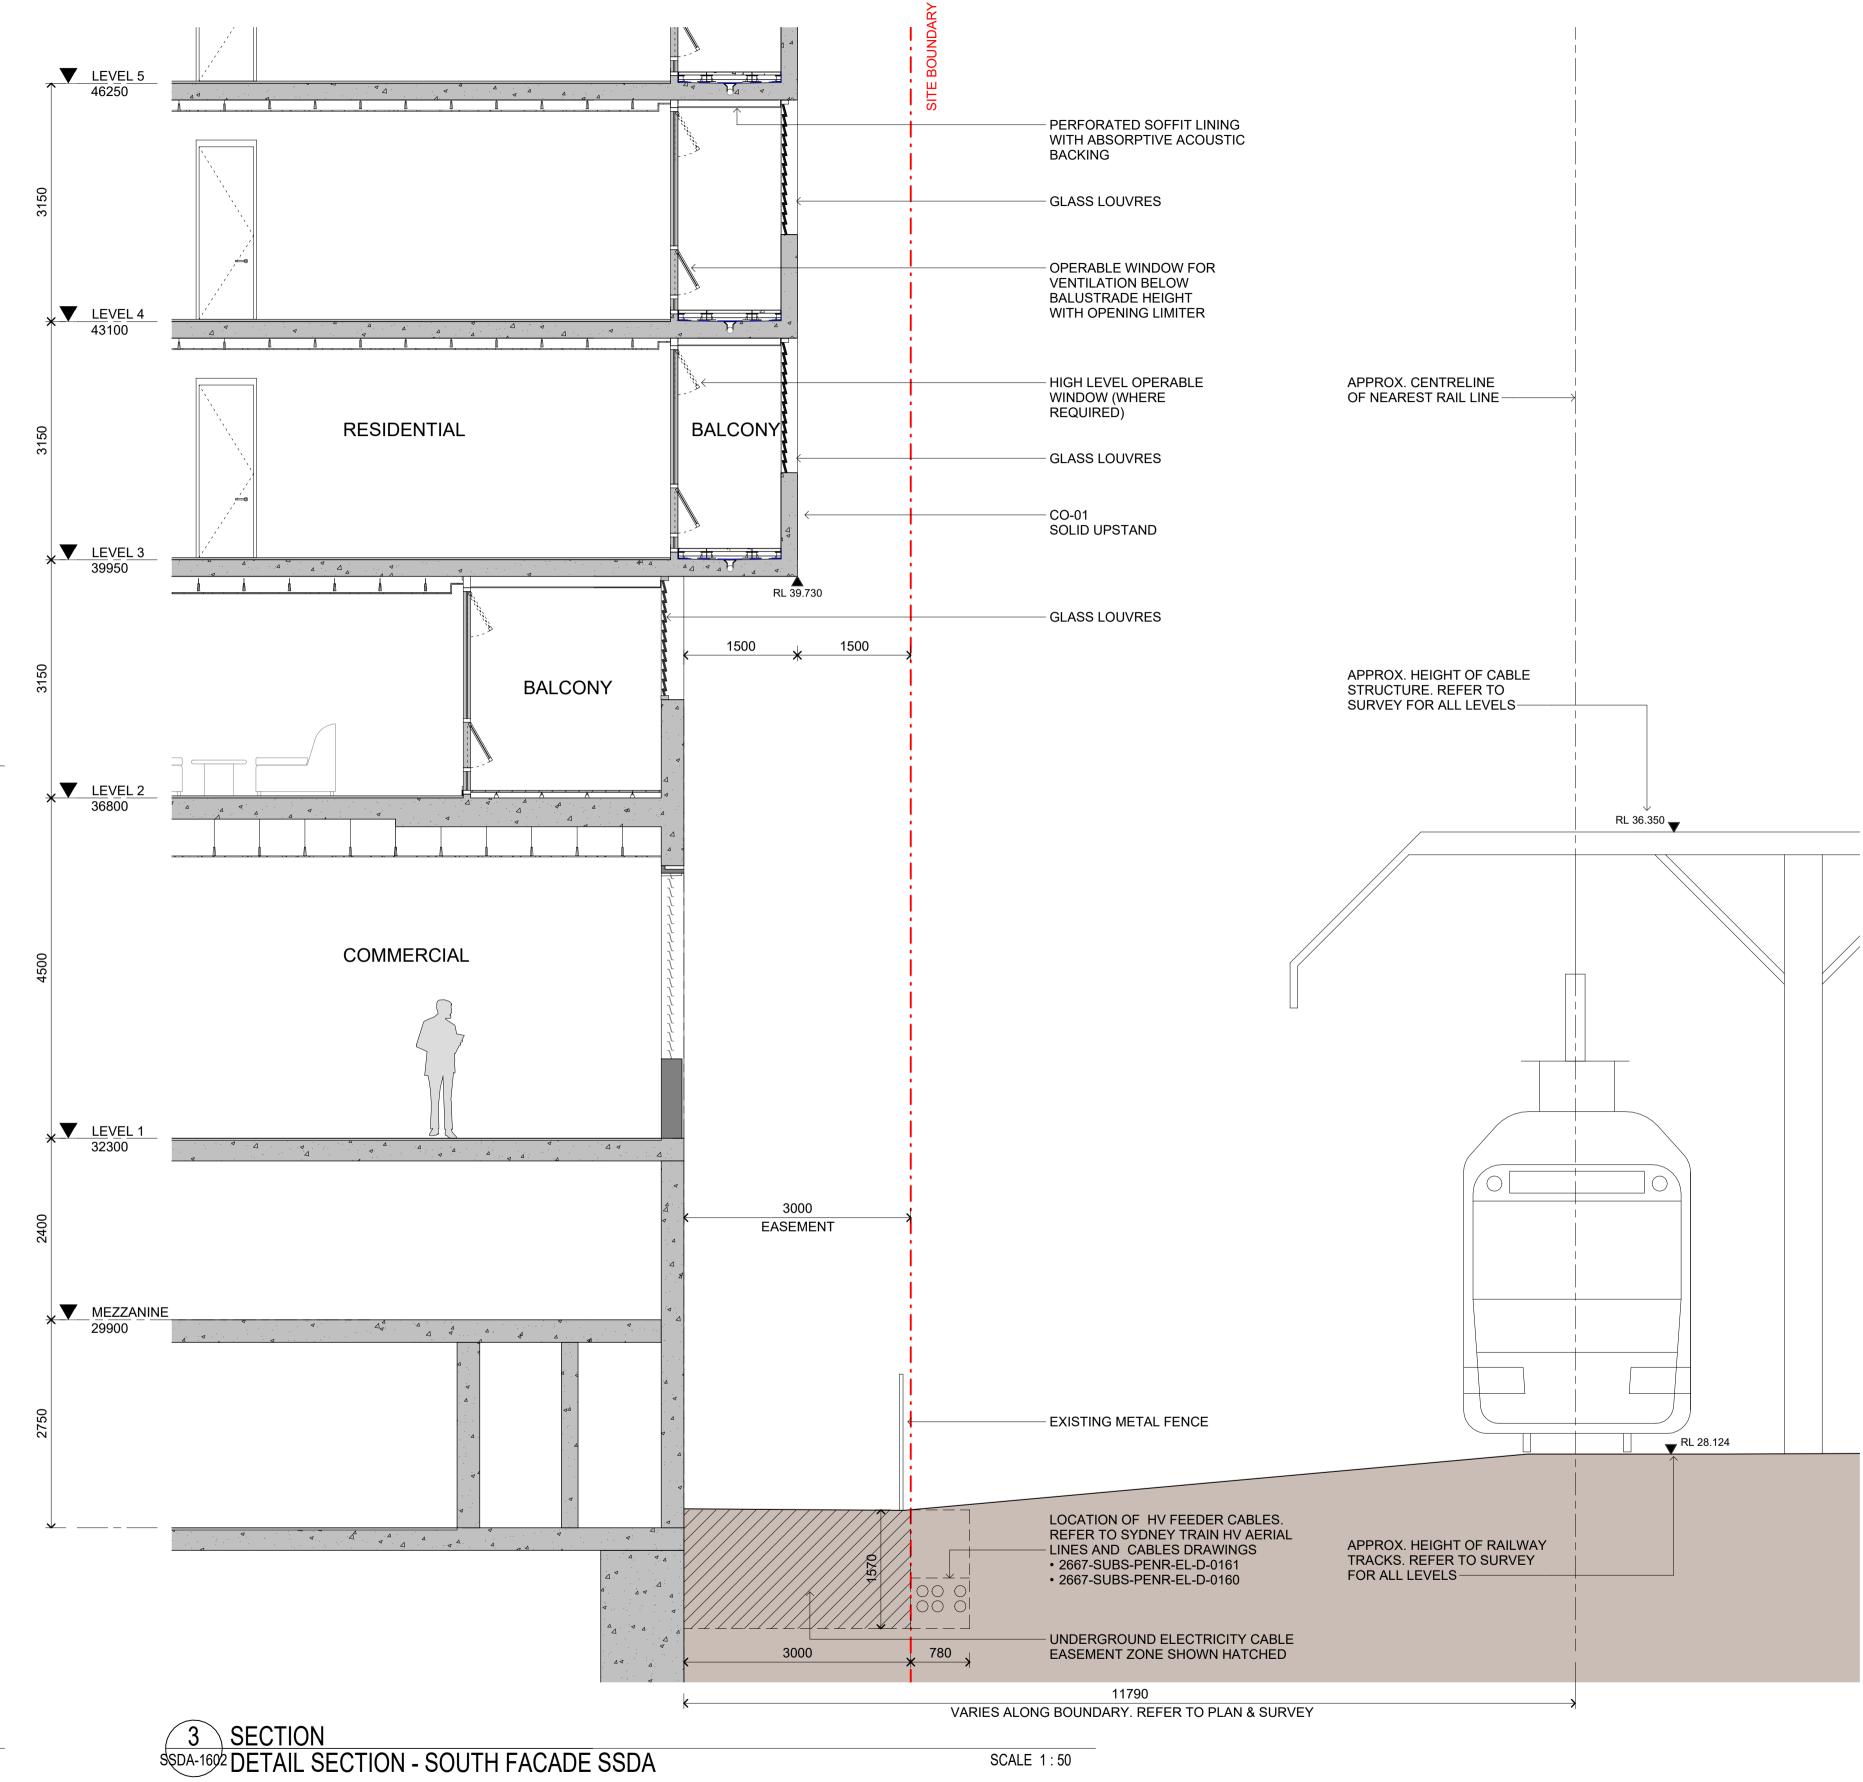

SCALE 1:50

URBAN PROPERTY

SECTION DETAIL SECTION - SOUTH FACADE SSDA

RESIDENTIAL

MAYFAIR ON PENRITH
160-172 LORD SHEFFIELD CIRCUIT
PENRITH NSW 2750
DARUG COUNTRY
Drawing Name

DETAILED SECTION - SHEET 1

SCALE 1:50

VARIES ALONG BOUNDARY. REFER TO PLAN & SURVEY

SJB Architects

 Date
 Scale
 Sheet Size

 18.12.2024
 1:50
 @ A1

 Drawn
 Chk.
 Job No.
 SJB Architects

 MF
 WG
 6626
 Level 2, 490 Crown St Surry Hills NSW 2010 Australia

 Drawing No.
 Revision
 2010 Australia
 T 61 2 9380 9911 www.sjb.com.au

| LEVEL 3               | 4 4 4      | 44 4 4 4 4 4 4 4 4 4 4 4 4 4 4 4 4 4 4 4 |                                         | CO-01<br>SOLID UPSTAND                                                                                                                                                                                          |           |
|-----------------------|------------|------------------------------------------|-----------------------------------------|-----------------------------------------------------------------------------------------------------------------------------------------------------------------------------------------------------------------|-----------|
|                       | BALCONY    | RL 39.730  1500  1500                    |                                         | — GLASS LOUVRES  APPROX. HEIGHT OF CABLE STRUCTURE. REFER TO                                                                                                                                                    |           |
| LEVEL 2               |            |                                          | Ш                                       | SURVEY FOR ALL LEVELS  RL 36.350                                                                                                                                                                                | ▼         |
|                       | COMMERCIAL |                                          | CROSS SITE                              |                                                                                                                                                                                                                 |           |
| ▼ LEVEL 1             | RL 32.000  | 3000 EASEMENT                            | 12330<br>VARIES BETWEEN 12000-12400 ACF |                                                                                                                                                                                                                 |           |
| MEZZANINE 29900       |            | 4 A                                      |                                         |                                                                                                                                                                                                                 |           |
|                       |            |                                          |                                         | EXISTING METAL FENCE                                                                                                                                                                                            | RL 28.124 |
| GROUND FLOOR<br>27150 |            |                                          |                                         | LOCATION OF HV FEEDER CABLES. REFER TO SYDNEY TRAIN HV AERIAL LINES AND CABLES DRAWINGS • 2667-SUBS-PENR-EL-D-0161 • 2667-SUBS-PENR-EL-D-0160  APPROX. HEIGHT OF RAILWAY TRACKS. REFER TO SURVEY FOR ALL LEVELS |           |
|                       |            | 3000                                     | ₹ 780                                   | UNDERGROUND ELECTRICITY CABLE EASEMENT ZONE SHOWN HATCHED                                                                                                                                                       |           |
|                       |            | k                                        | \/ADIE0 ALO                             | 11790 ONG BOUNDARY, REFER TO BLAN & SURVEY                                                                                                                                                                      |           |

BALCONY

VARIES ALONG BOUNDARY. REFER TO PLAN & SURVEY

PERFORATED SOFFIT LINING
WITH ABSORPTIVE ACOUSTIC

**BACKING** 

- GLASS LOUVRES

OPERABLE WINDOW FOR VENTILATION BELOW BALUSTRADE HEIGHT

WITH OPENING LIMITER

HIGH LEVEL OPERABLE

WINDOW (WHERE

- GLASS LOUVRES

REQUIRED)

APPROX. CENTRELINE

OF NEAREST RAIL LINE-

1 PLAN
LEVEL 1 - EASEMENT ENCROACHMENT PLAN - BALCONY DESIGN SSDA SCALE 1:50

2 PLAN LEVEL 3-9 - EASEMENT ENCROACHMENT PLAN - BALCONY DESIGN SSDASCALE 1:50