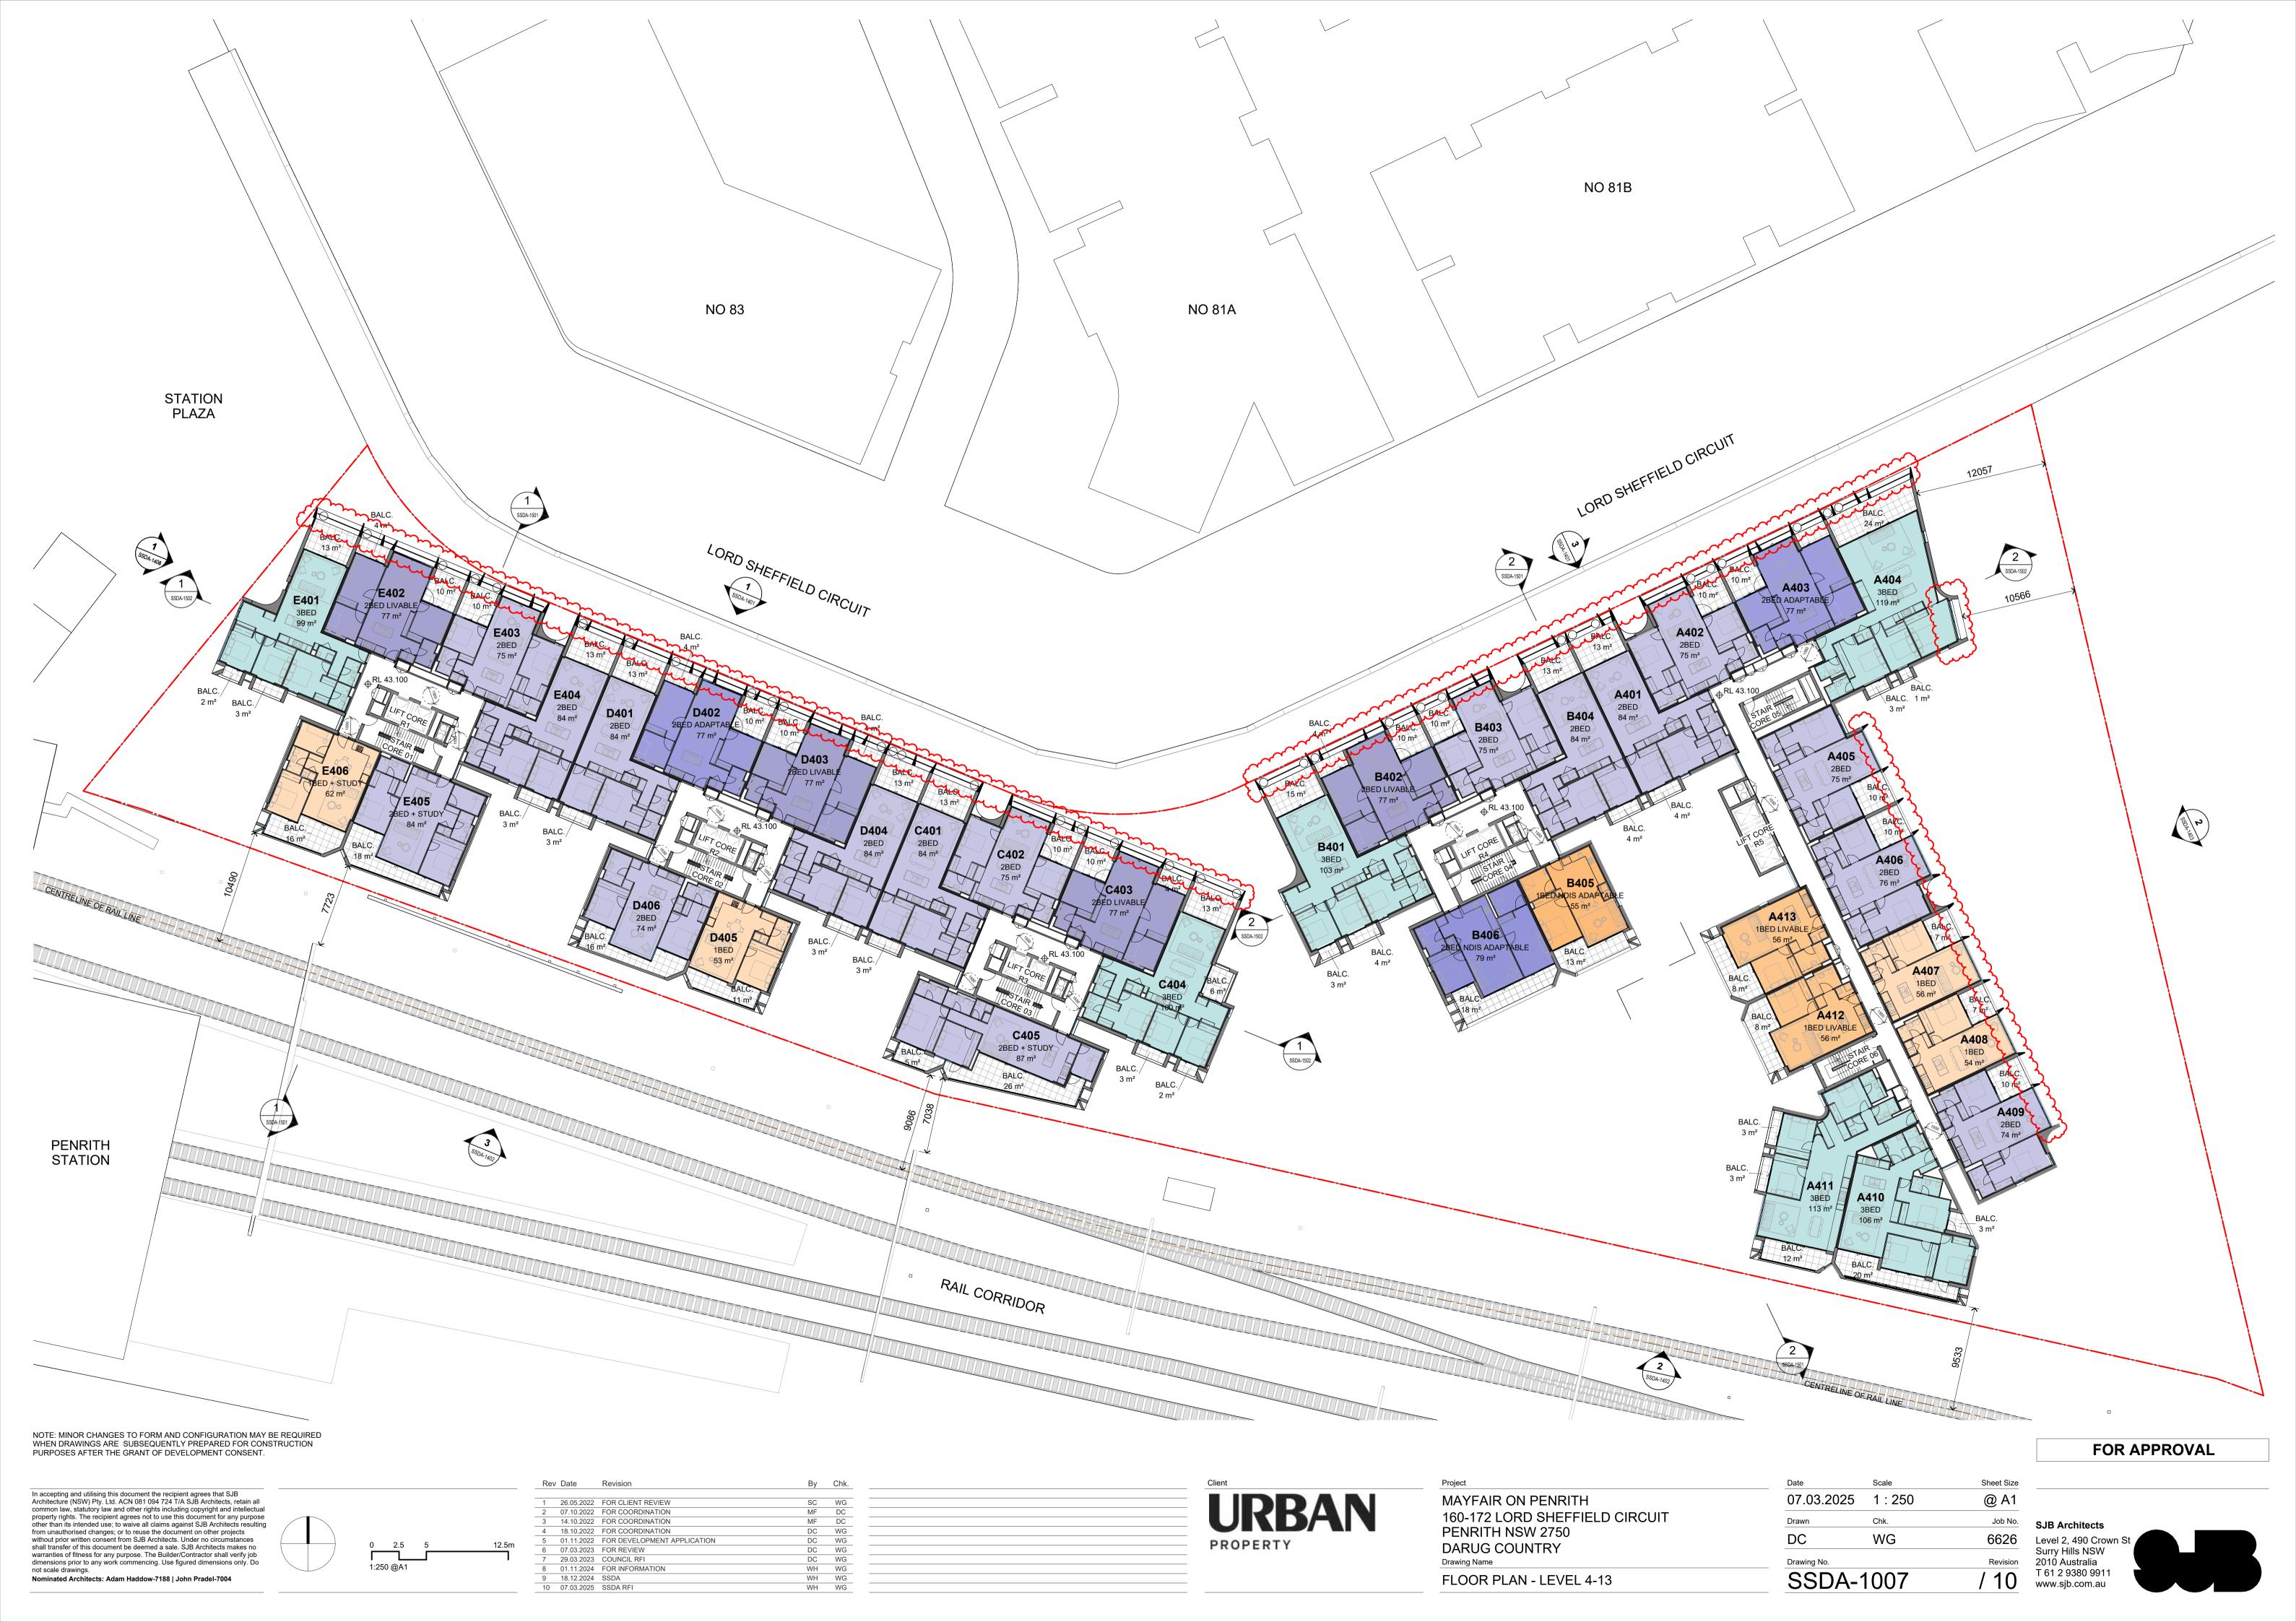

| SC | DC |
| 15 | 15.03.2024 | FOR INFORMATION             | WH | DC |
| 16 | 22.03.2024 | S4.55 MODIFICATION          | WH | DC |
| 17 | 09.04.2024 | S4.55 MODIFICATION          | TM | DC |
| 18 | 01.11.2024 | FOR INFORMATION             | WH | WG |
| 19 | 18.12.2024 | SSDA                        | WH | WG |
| 20 | 07.03.2025 | SSDA RFI                    | WH | WG |

URBAN PROPERTY

MAYFAIR ON PENRITH
160-172 LORD SHEFFIELD CIRCUIT
PENRITH NSW 2750
DARUG COUNTRY
Drawing Name
FLOOR PLAN - BASEMENT 1

| Date        | Scale   | Sheet Size |
|-------------|---------|------------|
| 07.03.2025  | 1 : 250 | @ A1       |
| Drawn       | Chk.    | Job No.    |
| DC          | WG      | 6626       |
| Drawing No. |         | Revision   |
| SSDA-       | 1002    | / 20       |



















In accepting and utilising this document the recipient agrees that SJB
Architecture (NSW) Pty. Ltd. ACN 081 094 724 T/A SJB Architects, retain all
common law, statutory law and other rights including copyright and intellectual
property rights. The recipient agrees not to use this document for any purpose
other than its intended use; to waive all claims against SJB Architects resulting
from unauthorised changes; or to reuse the document on other projects
without prior written consent from SJB Architects. Under no circumstances
shall transfer of this document be deemed a sale. SJB Architects makes no
warranties of fitness for any purpose. The Builder/Contractor shall verify job
dimensions prior to any work commencing. Use figured dimensions only. Do
not scale drawings.

Nominated Arc