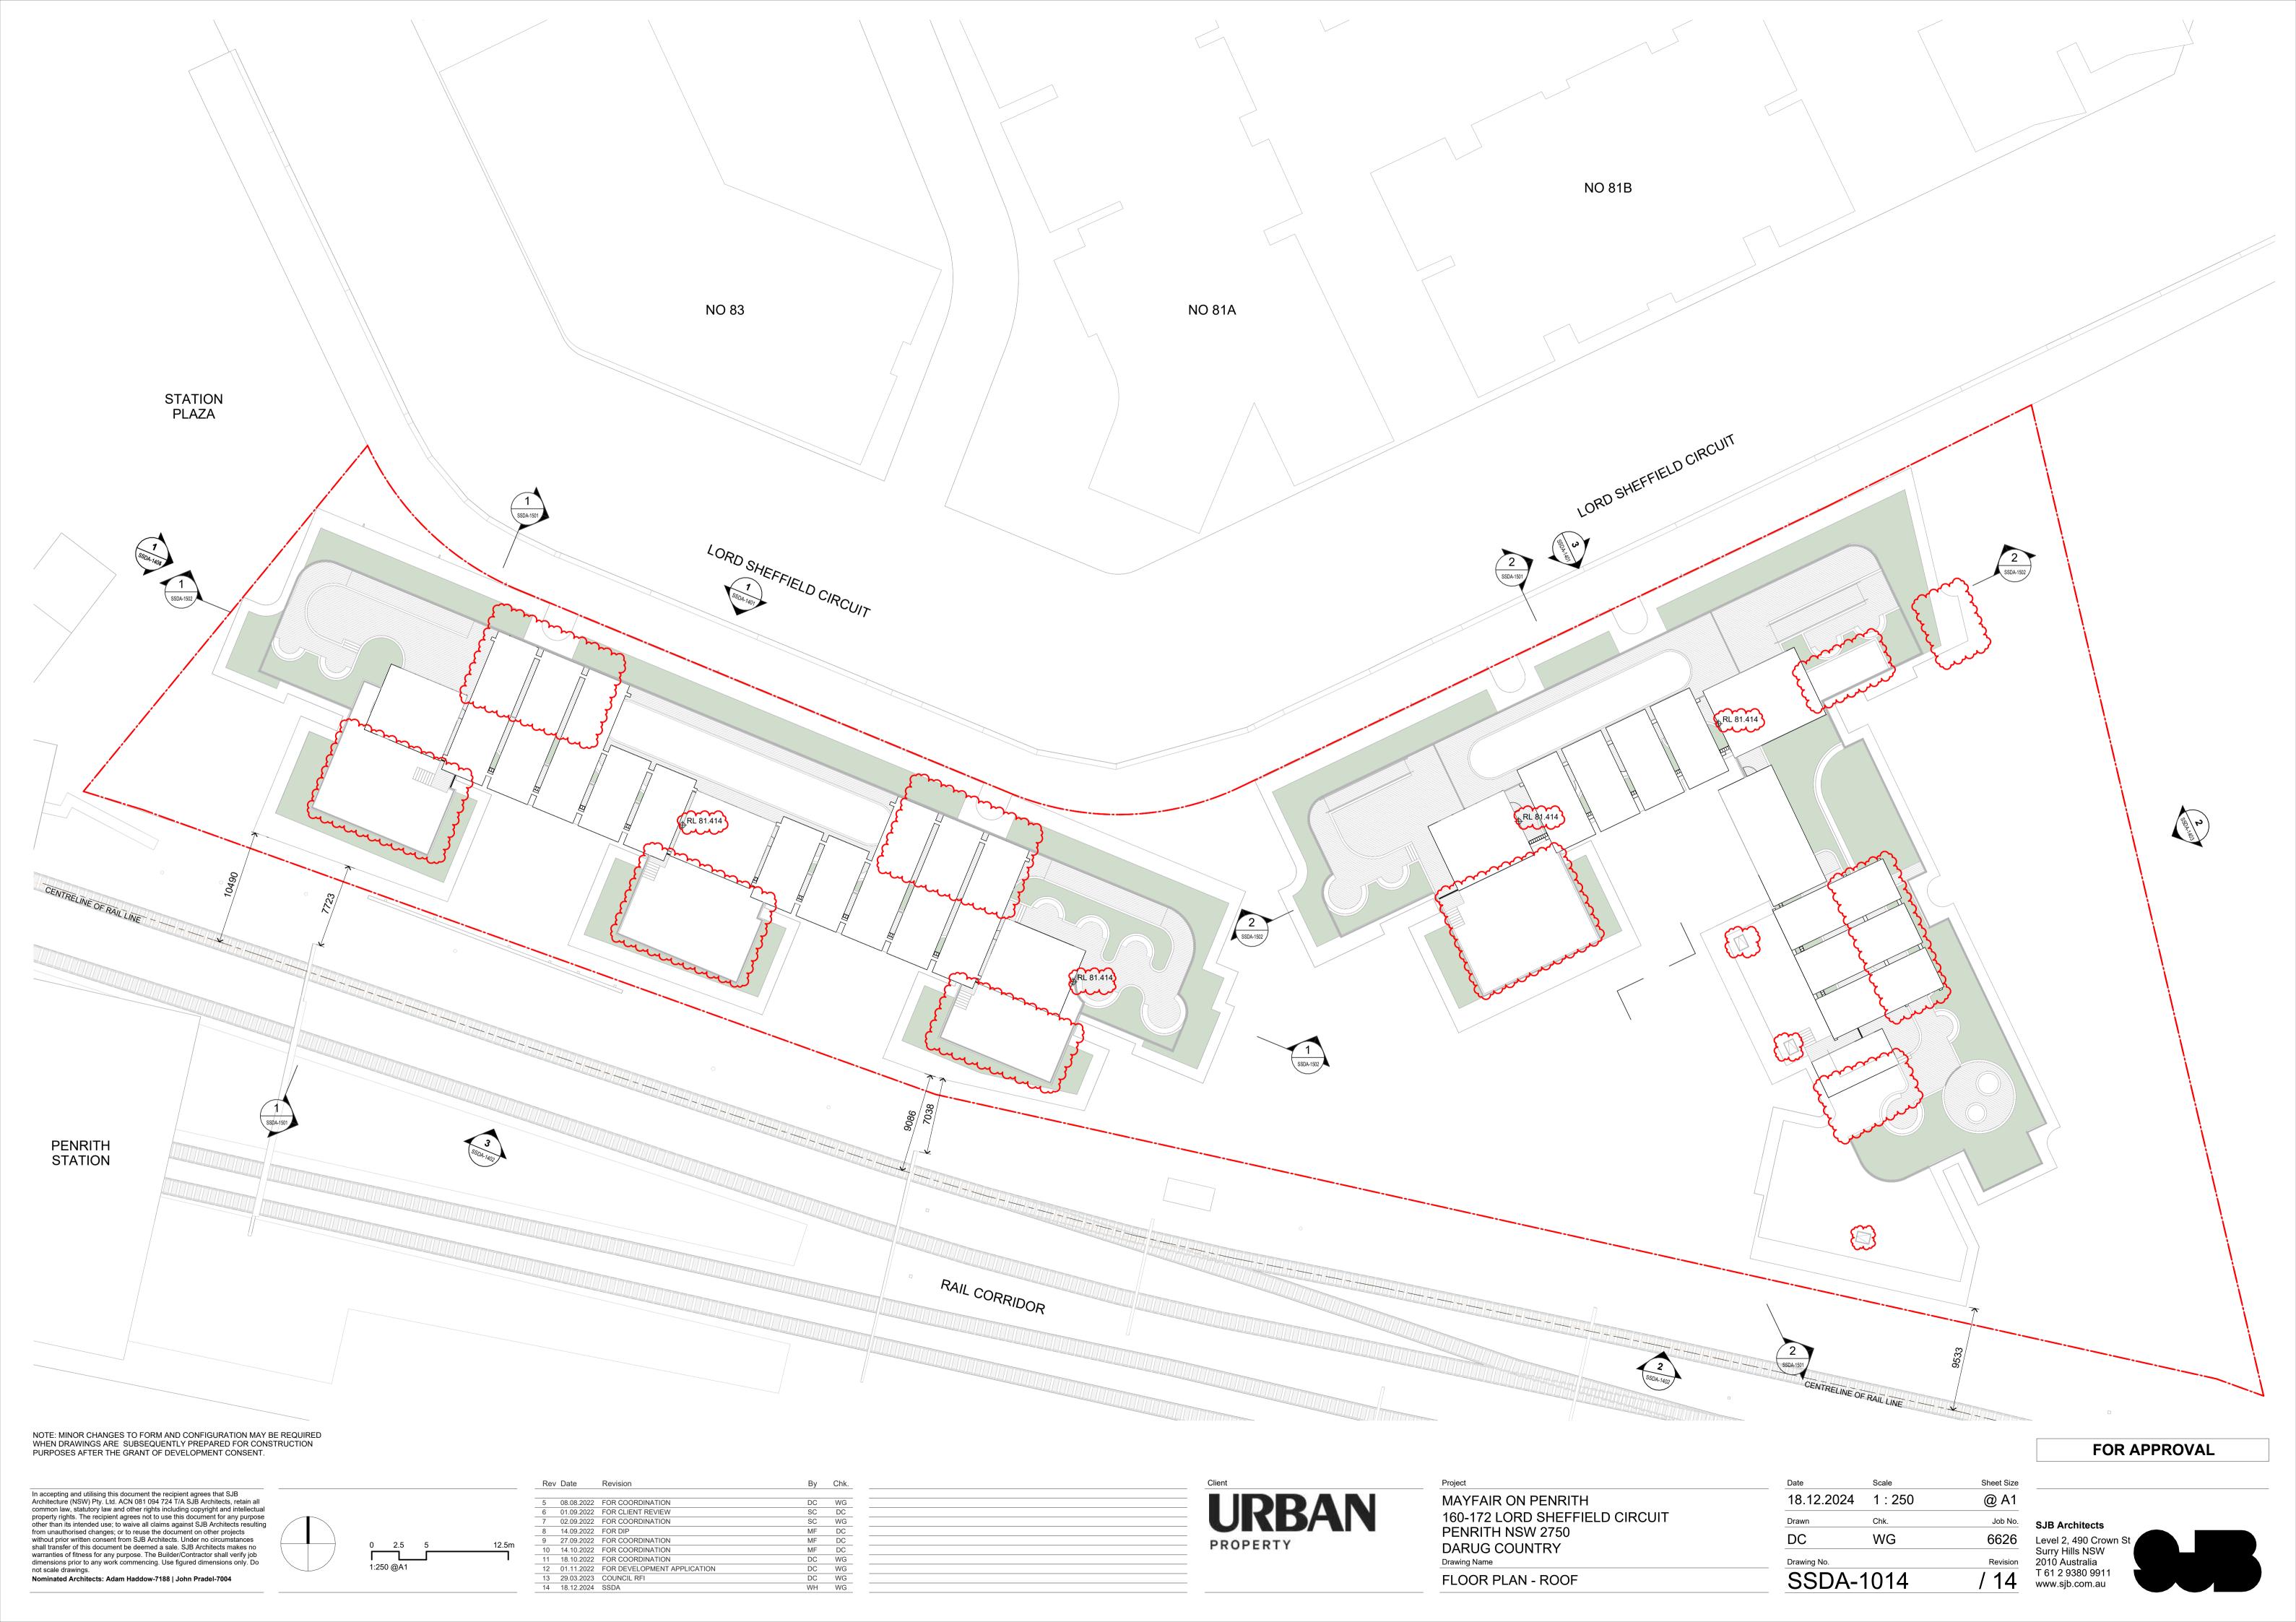

| SC | DC |
| 15 | 15.03.2024 | FOR INFORMATION             | WH | DC |
| 16 | 22.03.2024 | S4.55 MODIFICATION          | WH | DC |
| 17 | 09.04.2024 | S4.55 MODIFICATION          | TM | DC |
| 18 | 01.11.2024 | FOR INFORMATION             | WH | WG |
| 19 | 18.12.2024 | SSDA                        | WH | WG |
| 20 | 07.03.2025 | SSDA RFI                    | WH | WG |

URBAN PROPERTY

MAYFAIR ON PENRITH
160-172 LORD SHEFFIELD CIRCUIT
PENRITH NSW 2750
DARUG COUNTRY
Drawing Name
FLOOR PLAN - BASEMENT 1

| Date        | Scale   | Sheet Size |
|-------------|---------|------------|
| 07.03.2025  | 1 : 250 | @ A1       |
| Drawn       | Chk.    | Job No.    |
| DC          | WG      | 6626       |
| Drawing No. |         | Revision   |
| SSDA-       | 1002    | / 20       |



















In accepting and utilising this document the recipient agrees that SJB
Architecture (NSW) Pty. Ltd. ACN 081 094 724 T/A SJB Architects, retain all
common law, statutory law and other rights including copyright and intellectual
property rights. The recipient agrees not to use this document for any purpose
other than its intended use; to waive all claims against SJB Architects resulting
from unauthorised changes; or to reuse the document on other projects
without prior written consent from SJB Architects. Under no circumstances
shall transfer of this document be deemed a sale. SJB Architects makes no
warranties of fitness for any purpose. The Builder/Contractor shall verify job
dimensions prior to any work commencing. Use figured dimensions only. Do
not scale drawings.

Nominated Archite