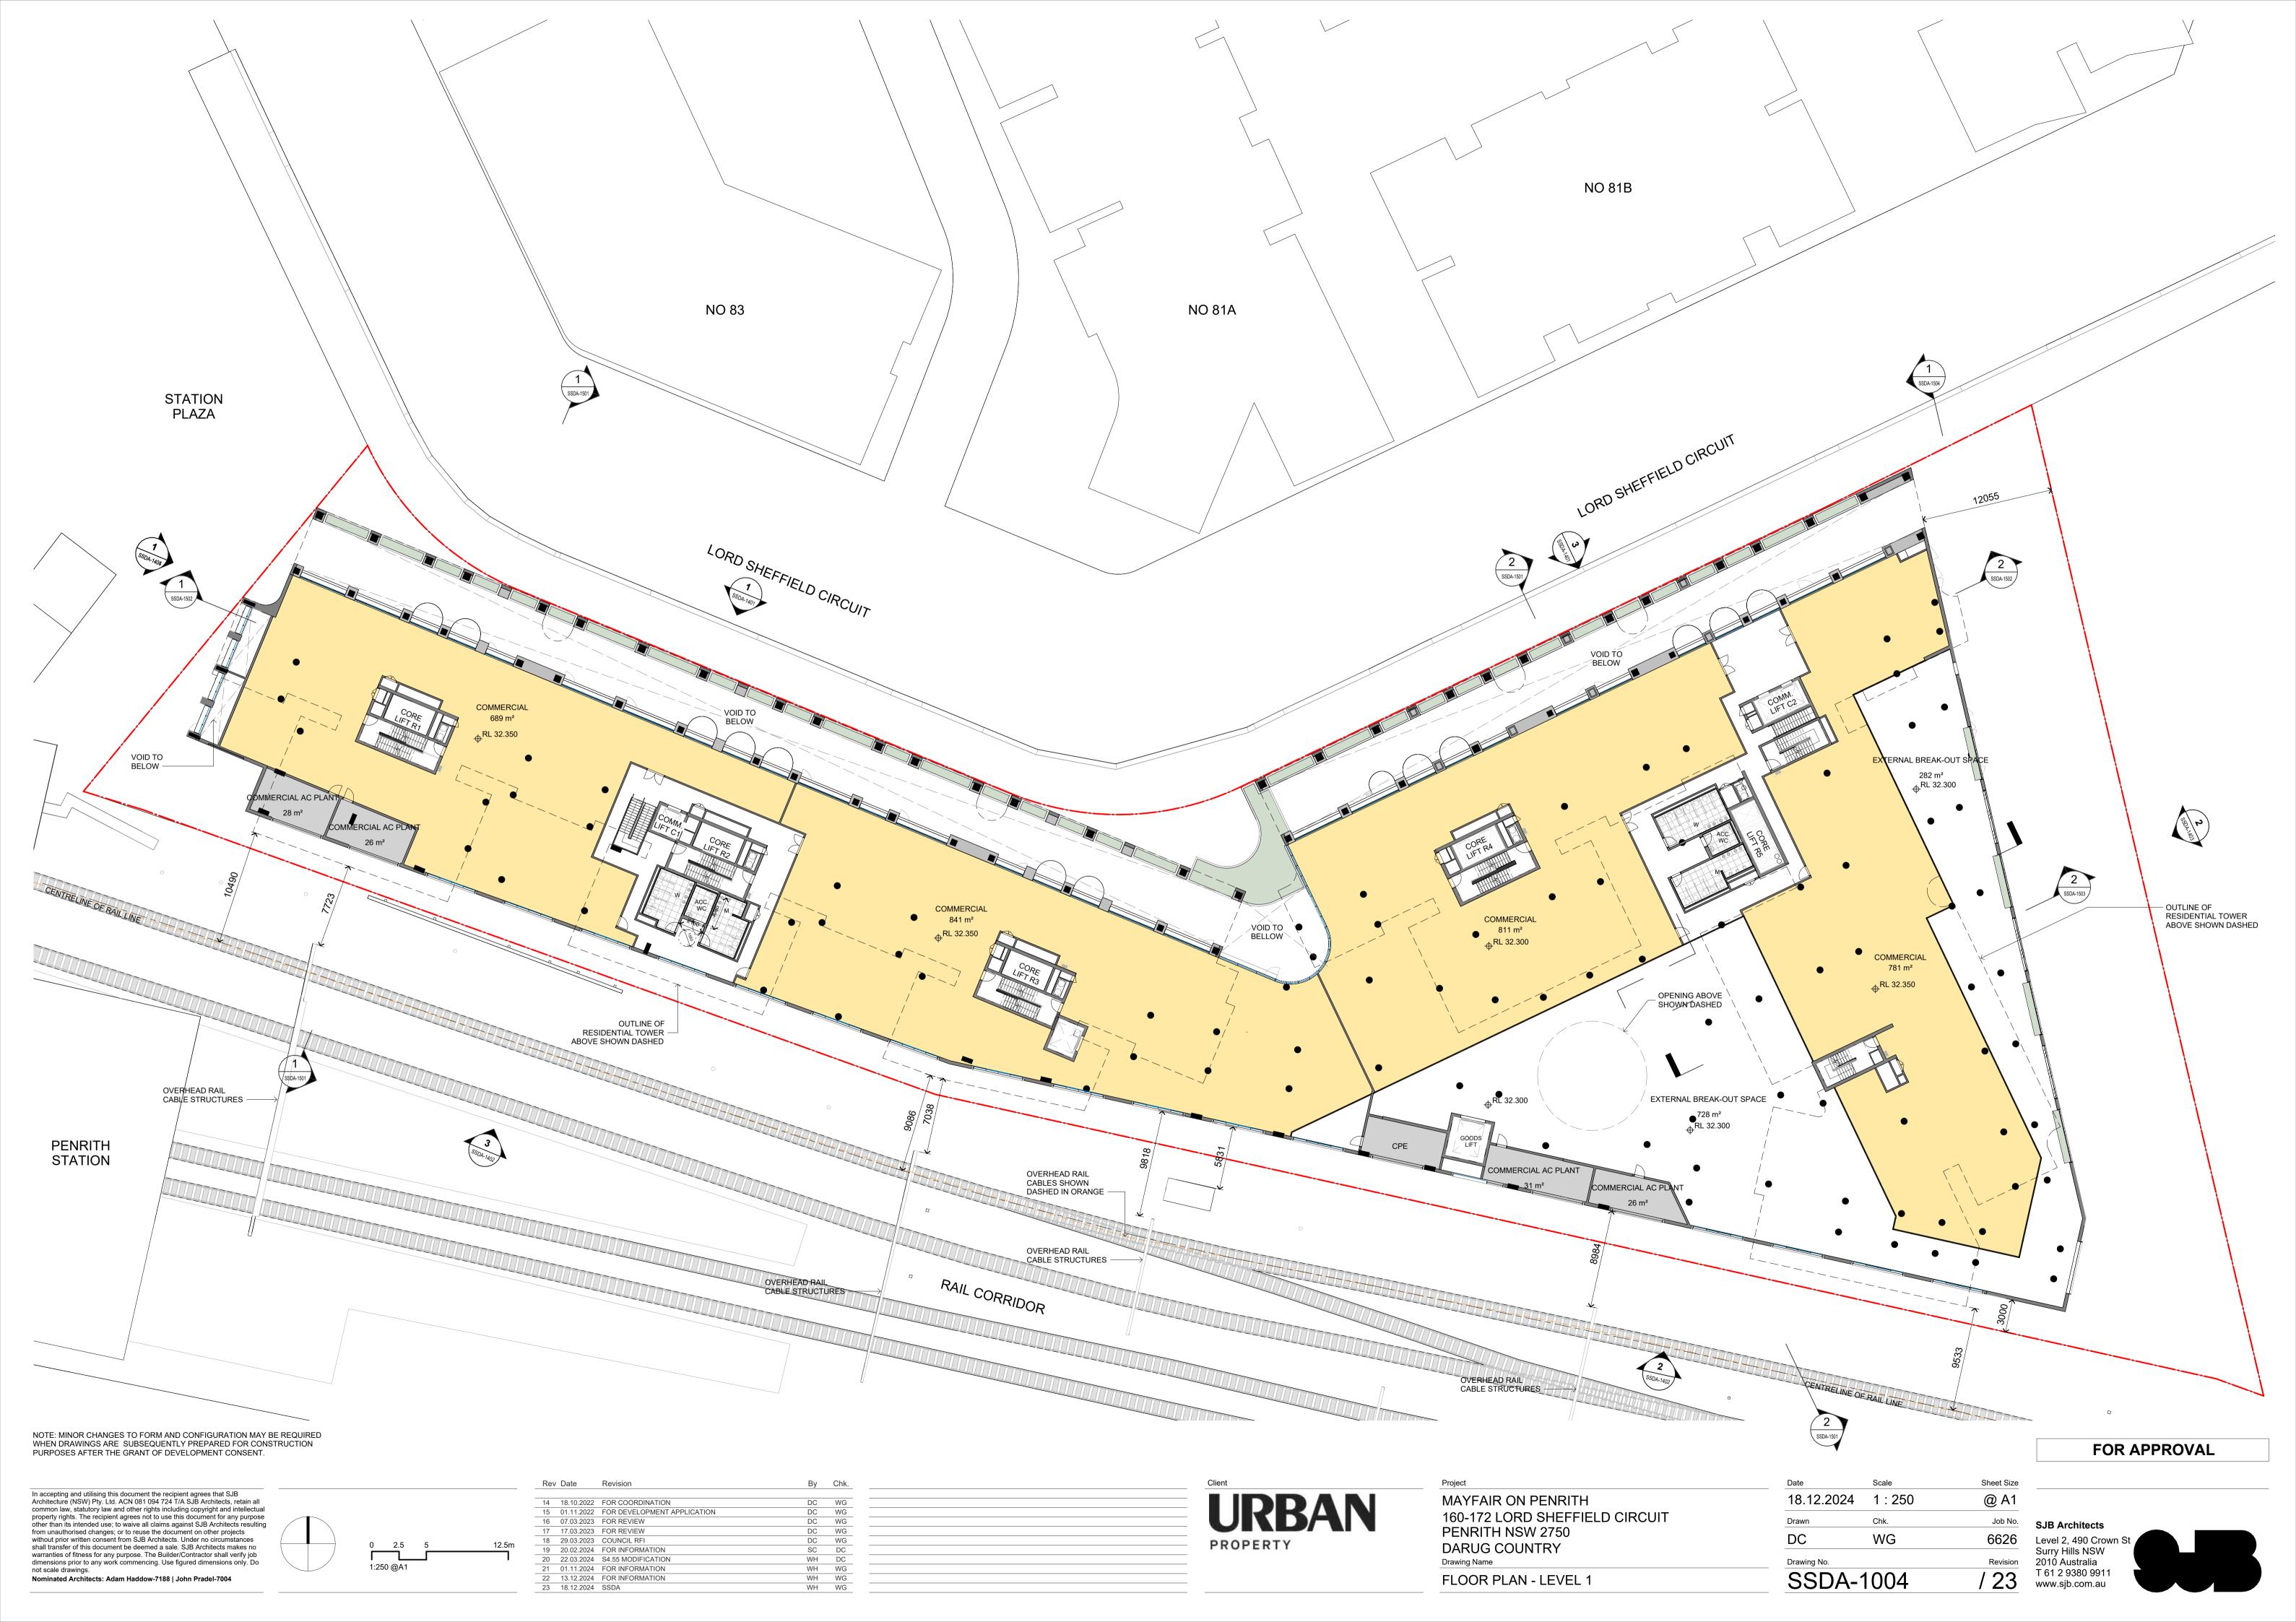

**URBAN** 

| Project                        |
|--------------------------------|
| MAYFAIR ON PENRITH             |
| 160-172 LORD SHEFFIELD CIRCUIT |
| PENRITH NSW 2750               |
| DARUG COUNTRY                  |
| Drawing Name                   |
| FLOOR PLAN - BASEMENT 4        |