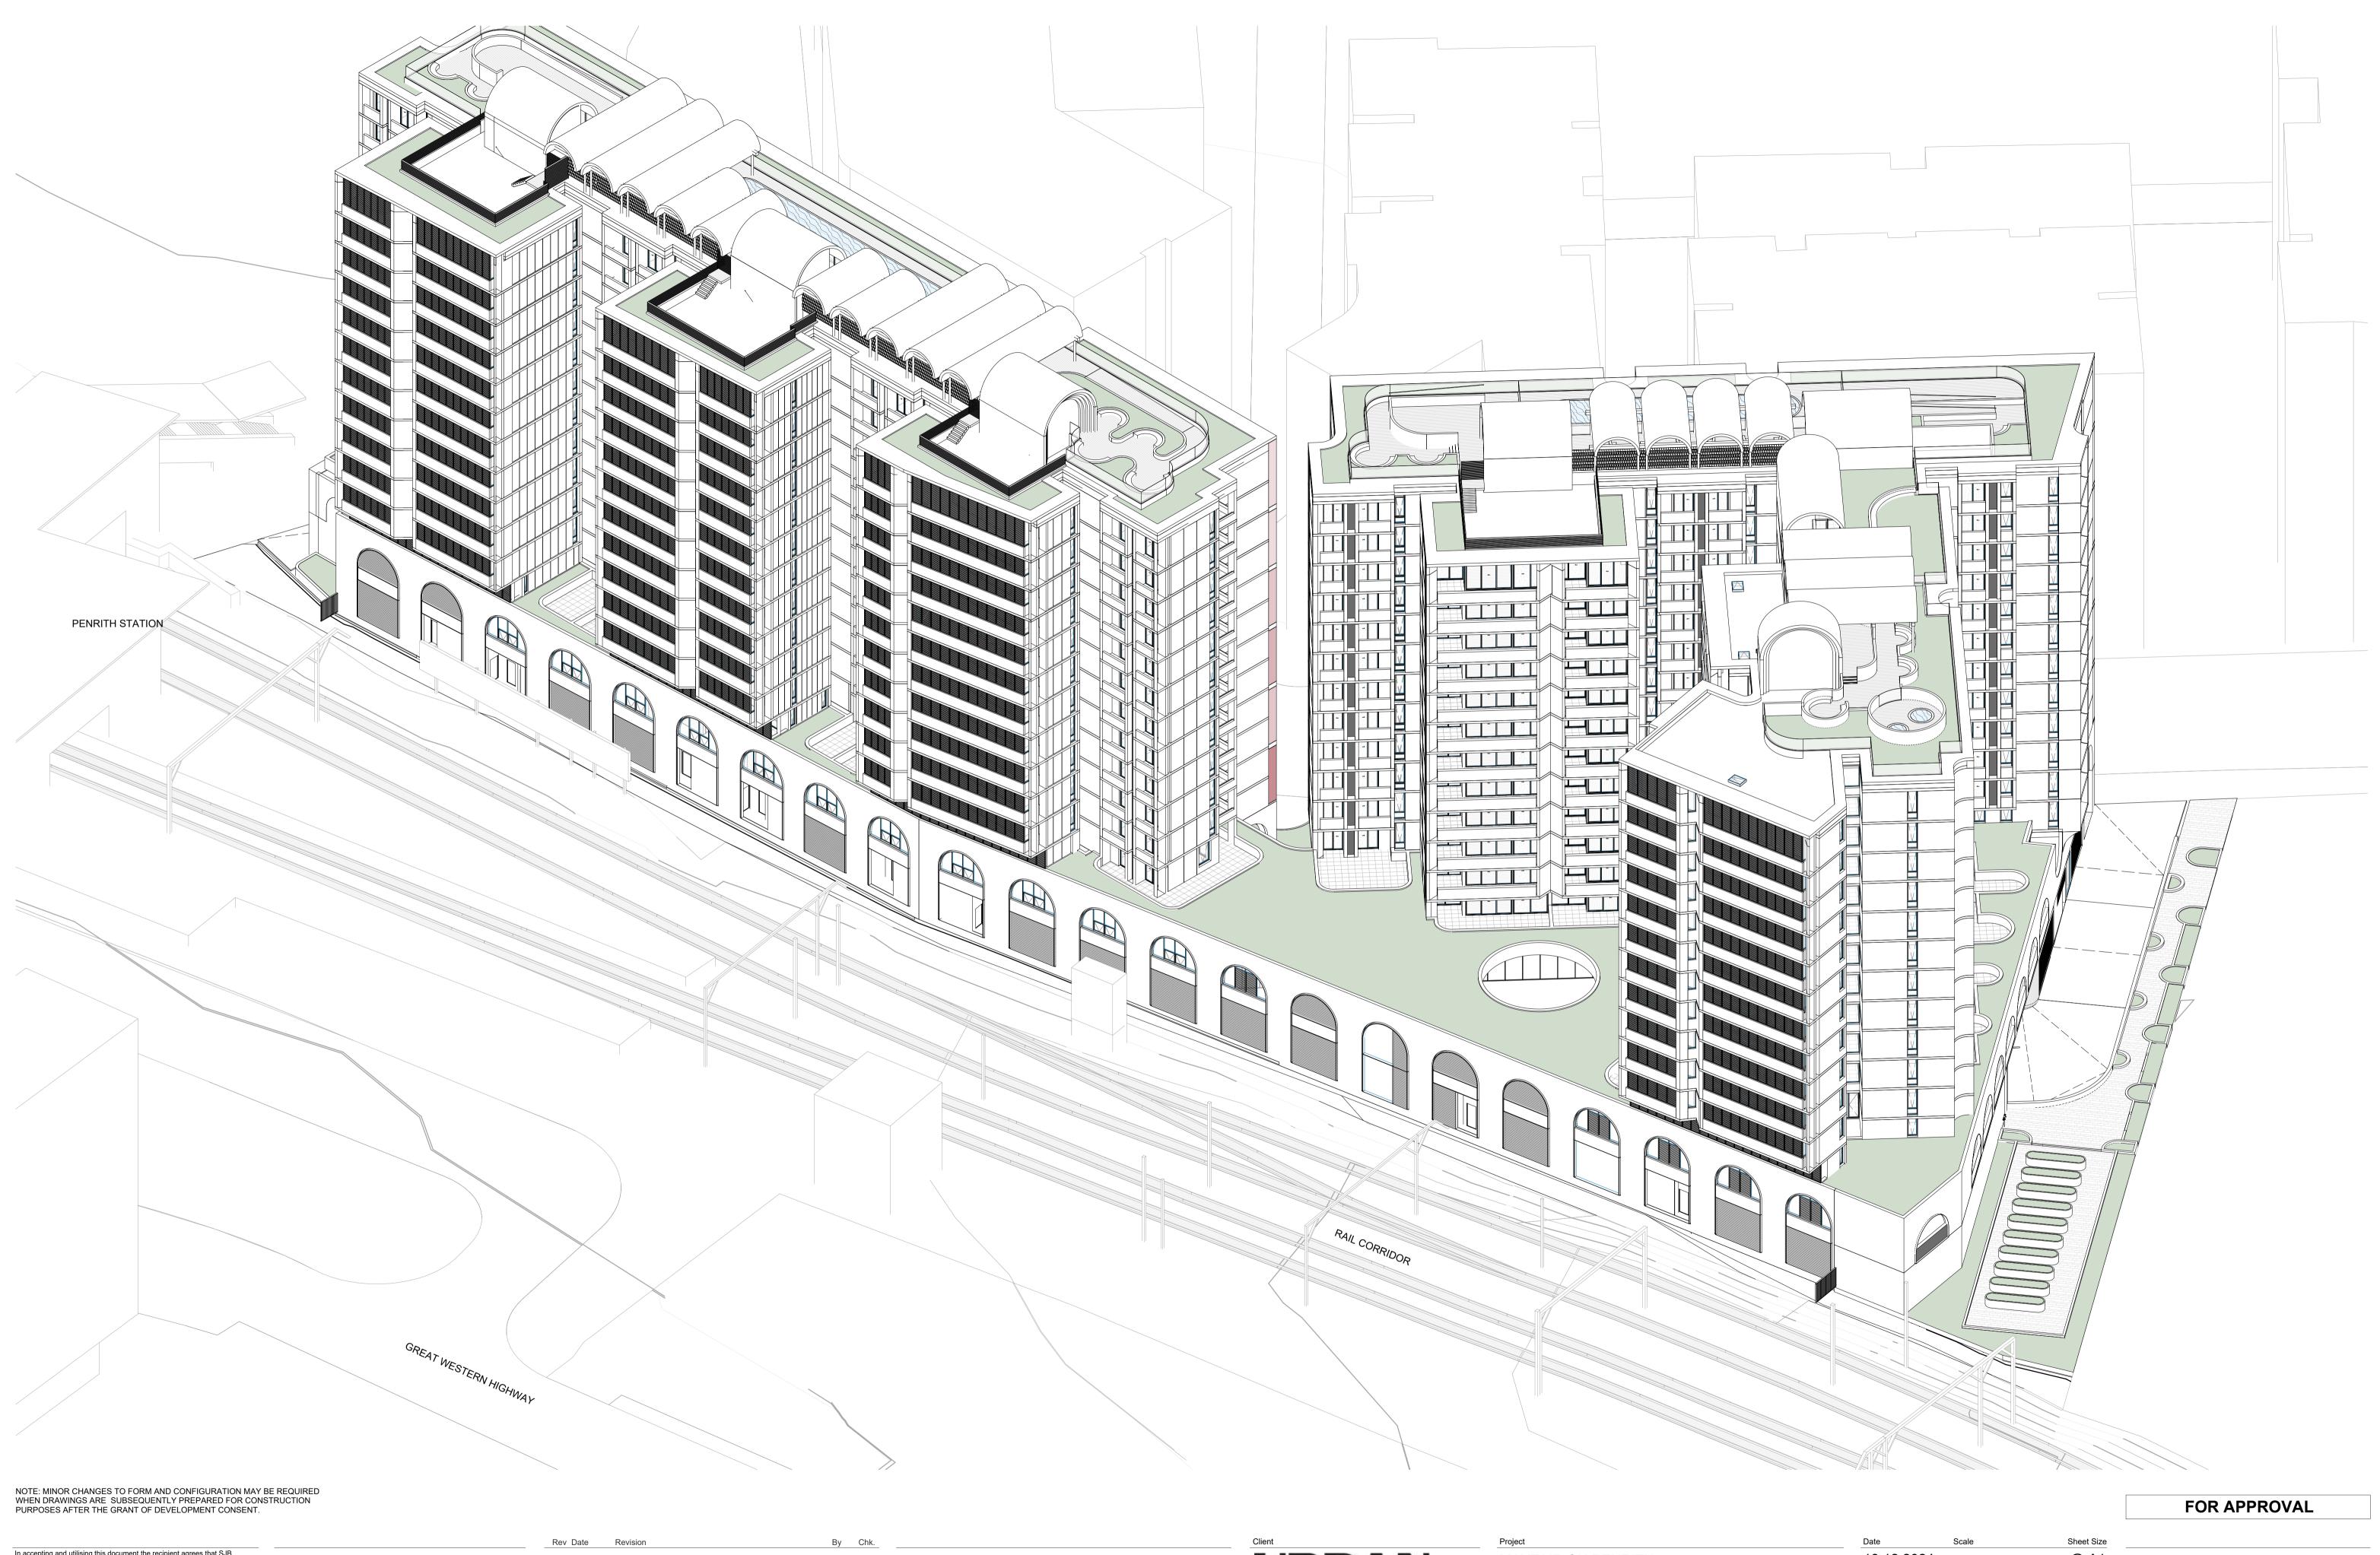

**URBAN** 

160-172 LORD SHEFFIELD CIRCUIT PENRITH NSW 2750 DARUG COUNTRY Drawing Name **AXONOMETRIC EAST** 

Job No. 6626 WG DC Drawing No. SSDA-2522

In accepting and utilising this document the recipient agrees that SJB Architecture (NSW) Pty. Ltd. ACN 081 094 724 T/A SJB Architects, retain all common law, statutory law and other rights including copyright and intellectual property rights. The recipient agrees not to use this document for any purpose other than its intended use; to waive all claims against SJB Architects resulting from unauthorised changes; or to reuse the document on other projects without prior written consent from SJB Architects. Under no circumstances shall transfer of this document be deemed a sale. SJB Architects makes no warranties of fitness for any purpose. The Builder/Contractor shall verify job dimensions prior to any work commencing. Use figured dimensions only. Do not scale drawings. not scale drawings.