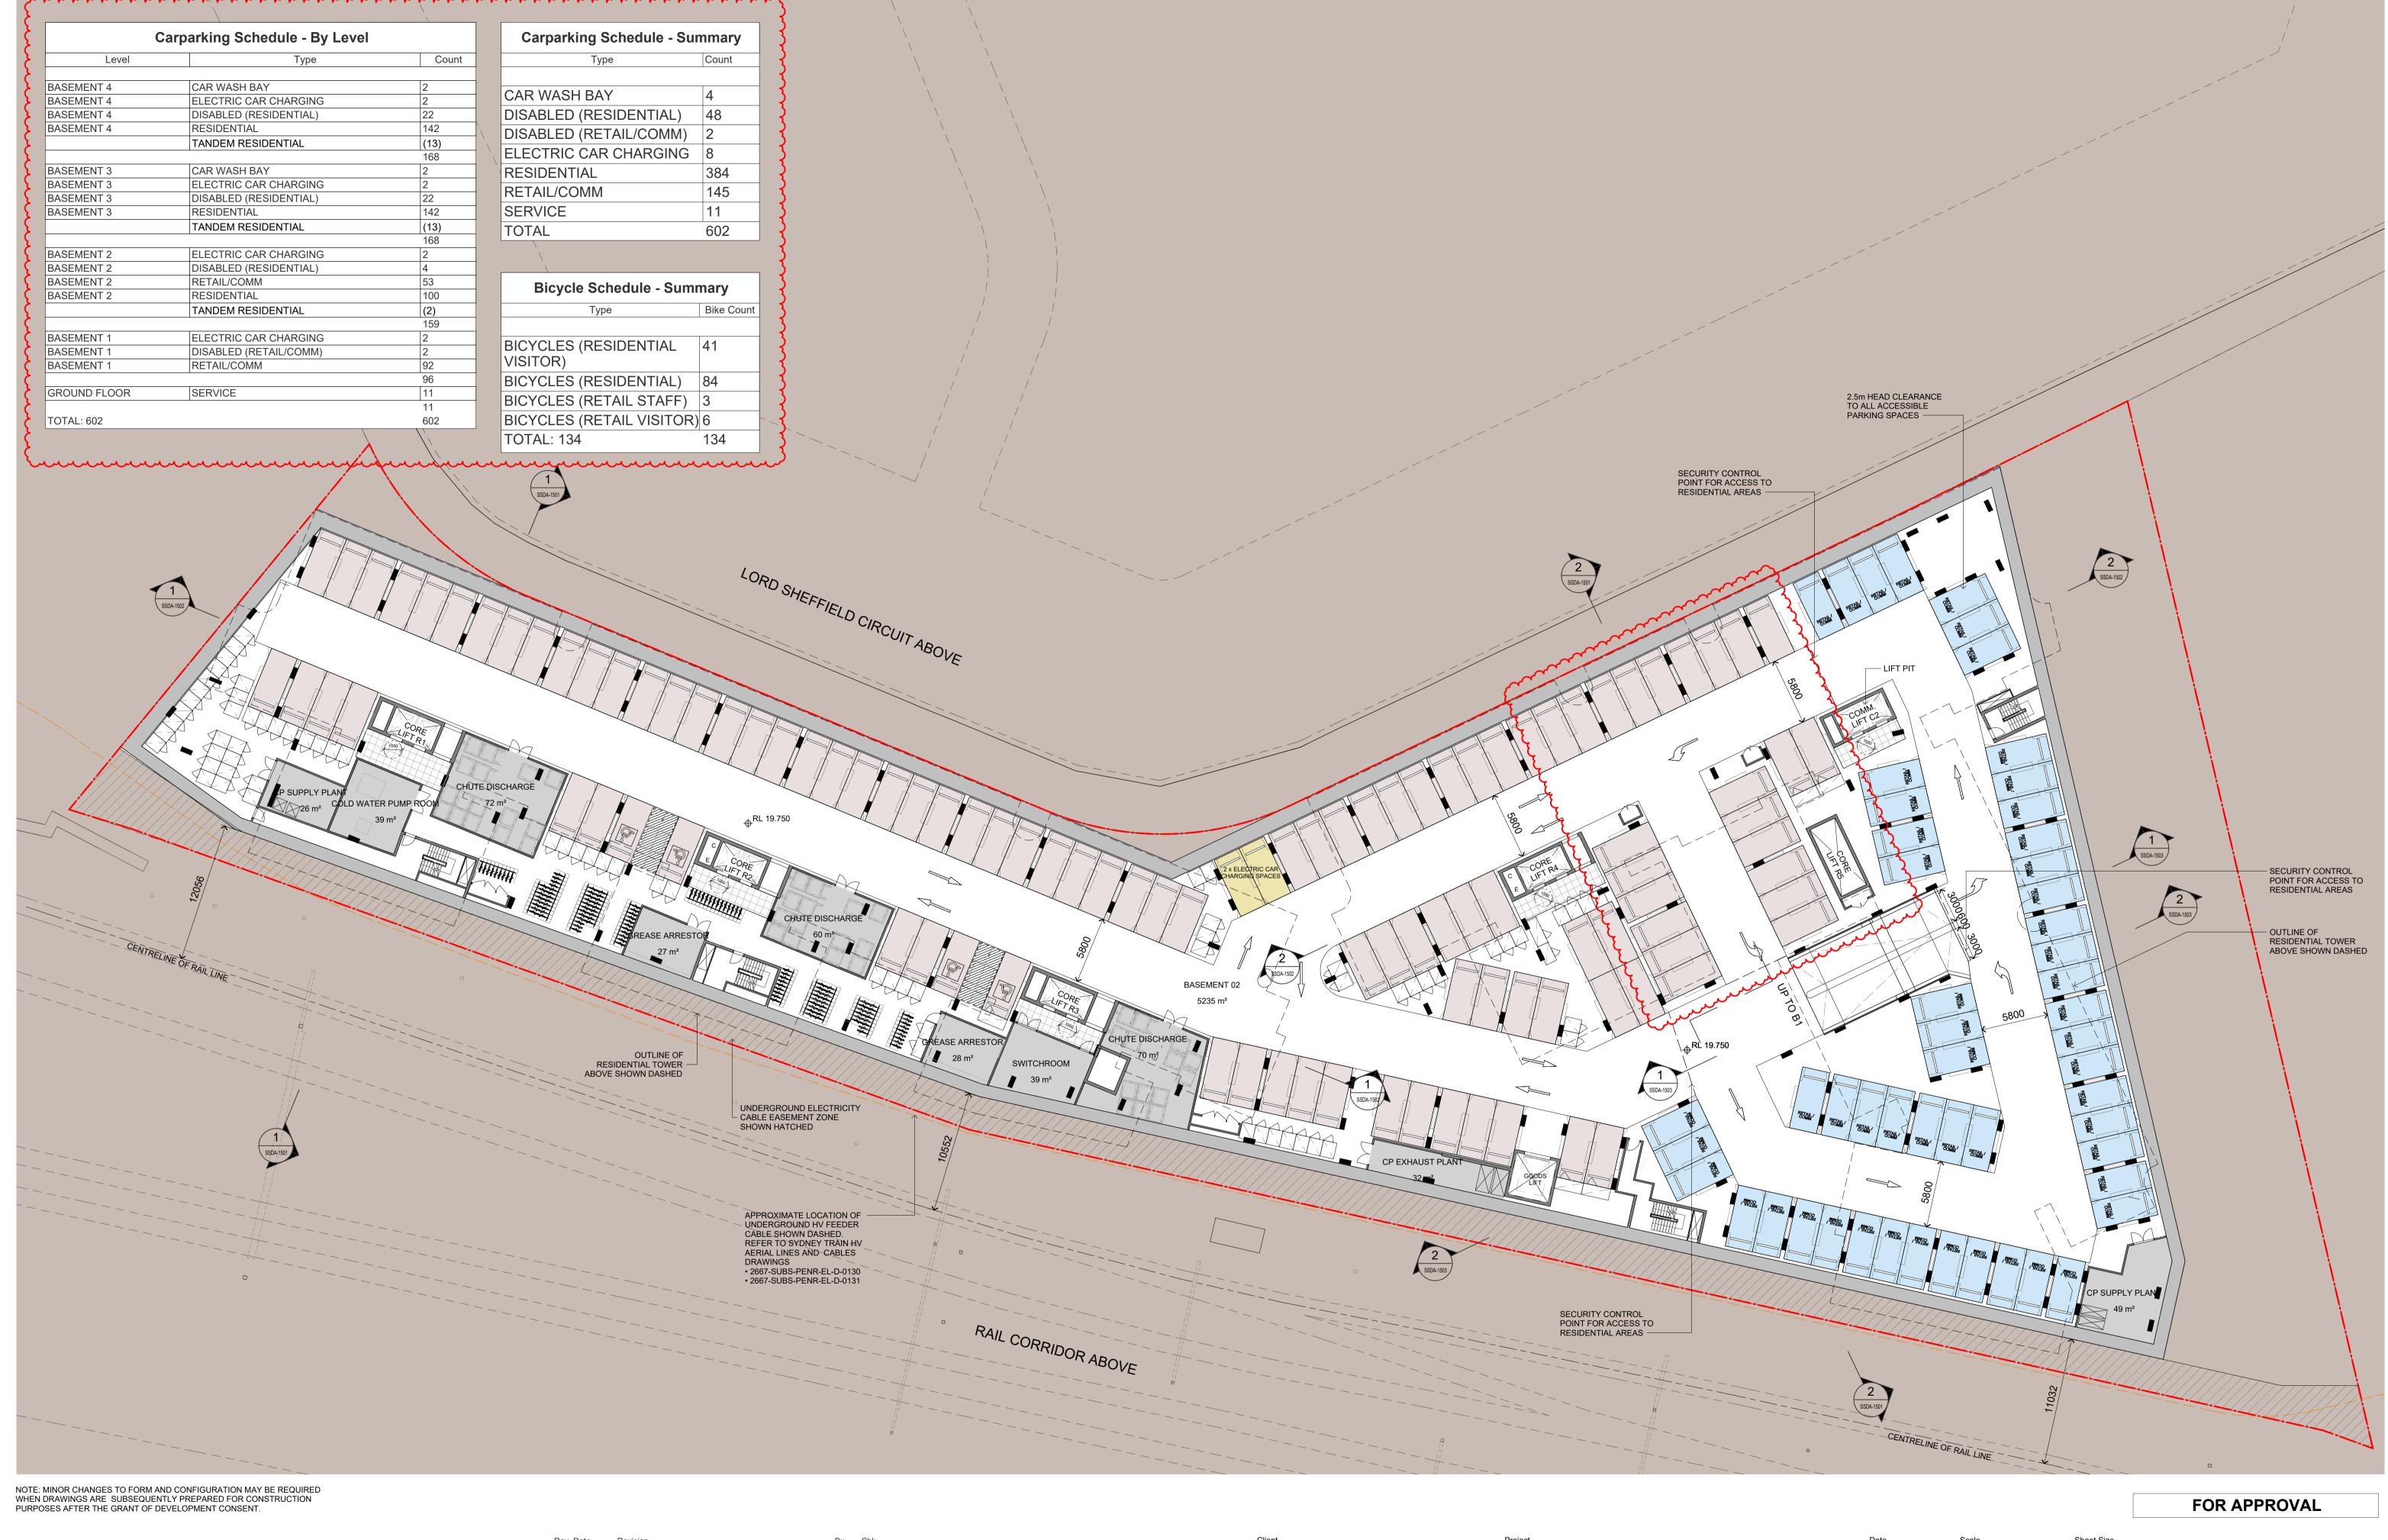

URBAN

| Project                        |
|--------------------------------|
| MAYFAIR ON PENRITH             |
| 160-172 LORD SHEFFIELD CIRCUIT |
| PENRITH NSW 2750               |
| DARUG COUNTRY                  |
| Drawing Name                   |
| FLOOR PLAN - BASEMENT 2        |

| Date        | Scale   | Sheet Size |
|-------------|---------|------------|
| 07.03.2025  | 1 : 250 | @ A1       |
| Drawn       | Chk.    | Job No     |
| DC          | WG      | 6626       |
| Drawing No. |         | Revision   |
| SSDA-       | 1001    | / 21       |