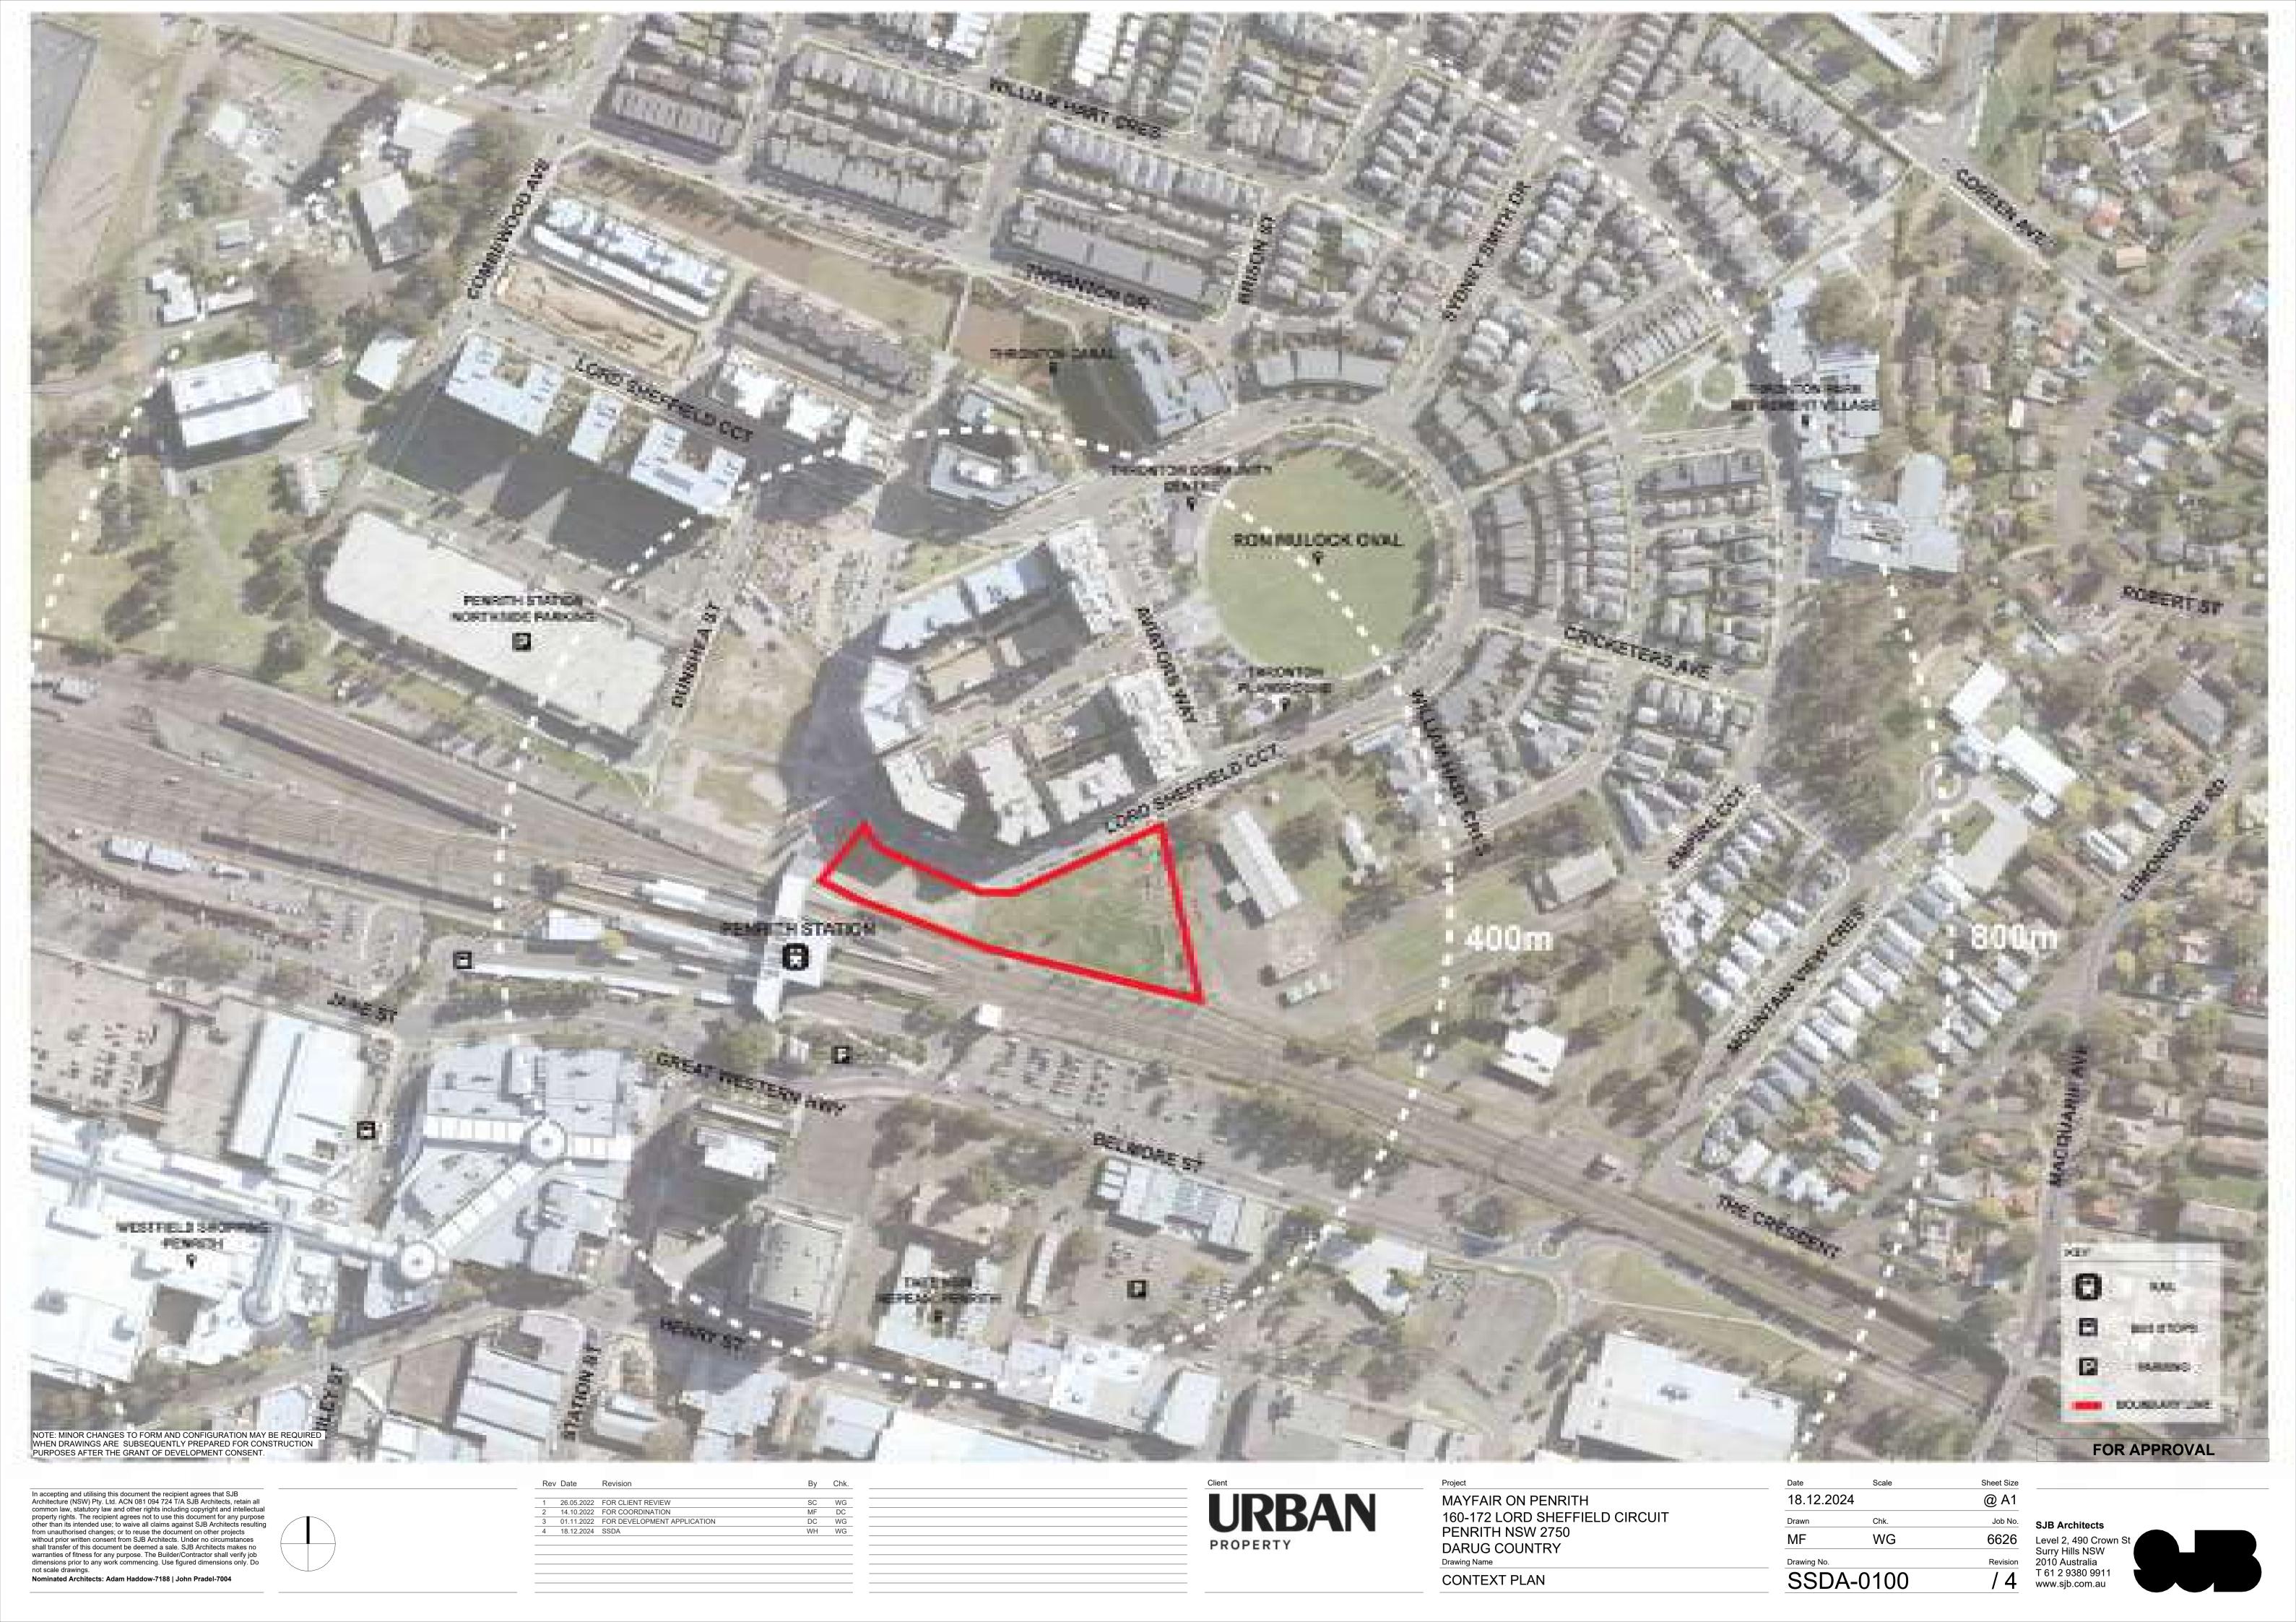

## MAYFAIR ON PENRITH

160-172 LORD SHEFFIELD CIRCUIT PENRITH NSW 2750 Country: DARUG COUNTRY

SJB Architects

Level 2, 490 Crown Street Surry Hills NSW 2010 Australia **T** 61 2 9380 9911 www.sjb.com.au

Project Number: Date: