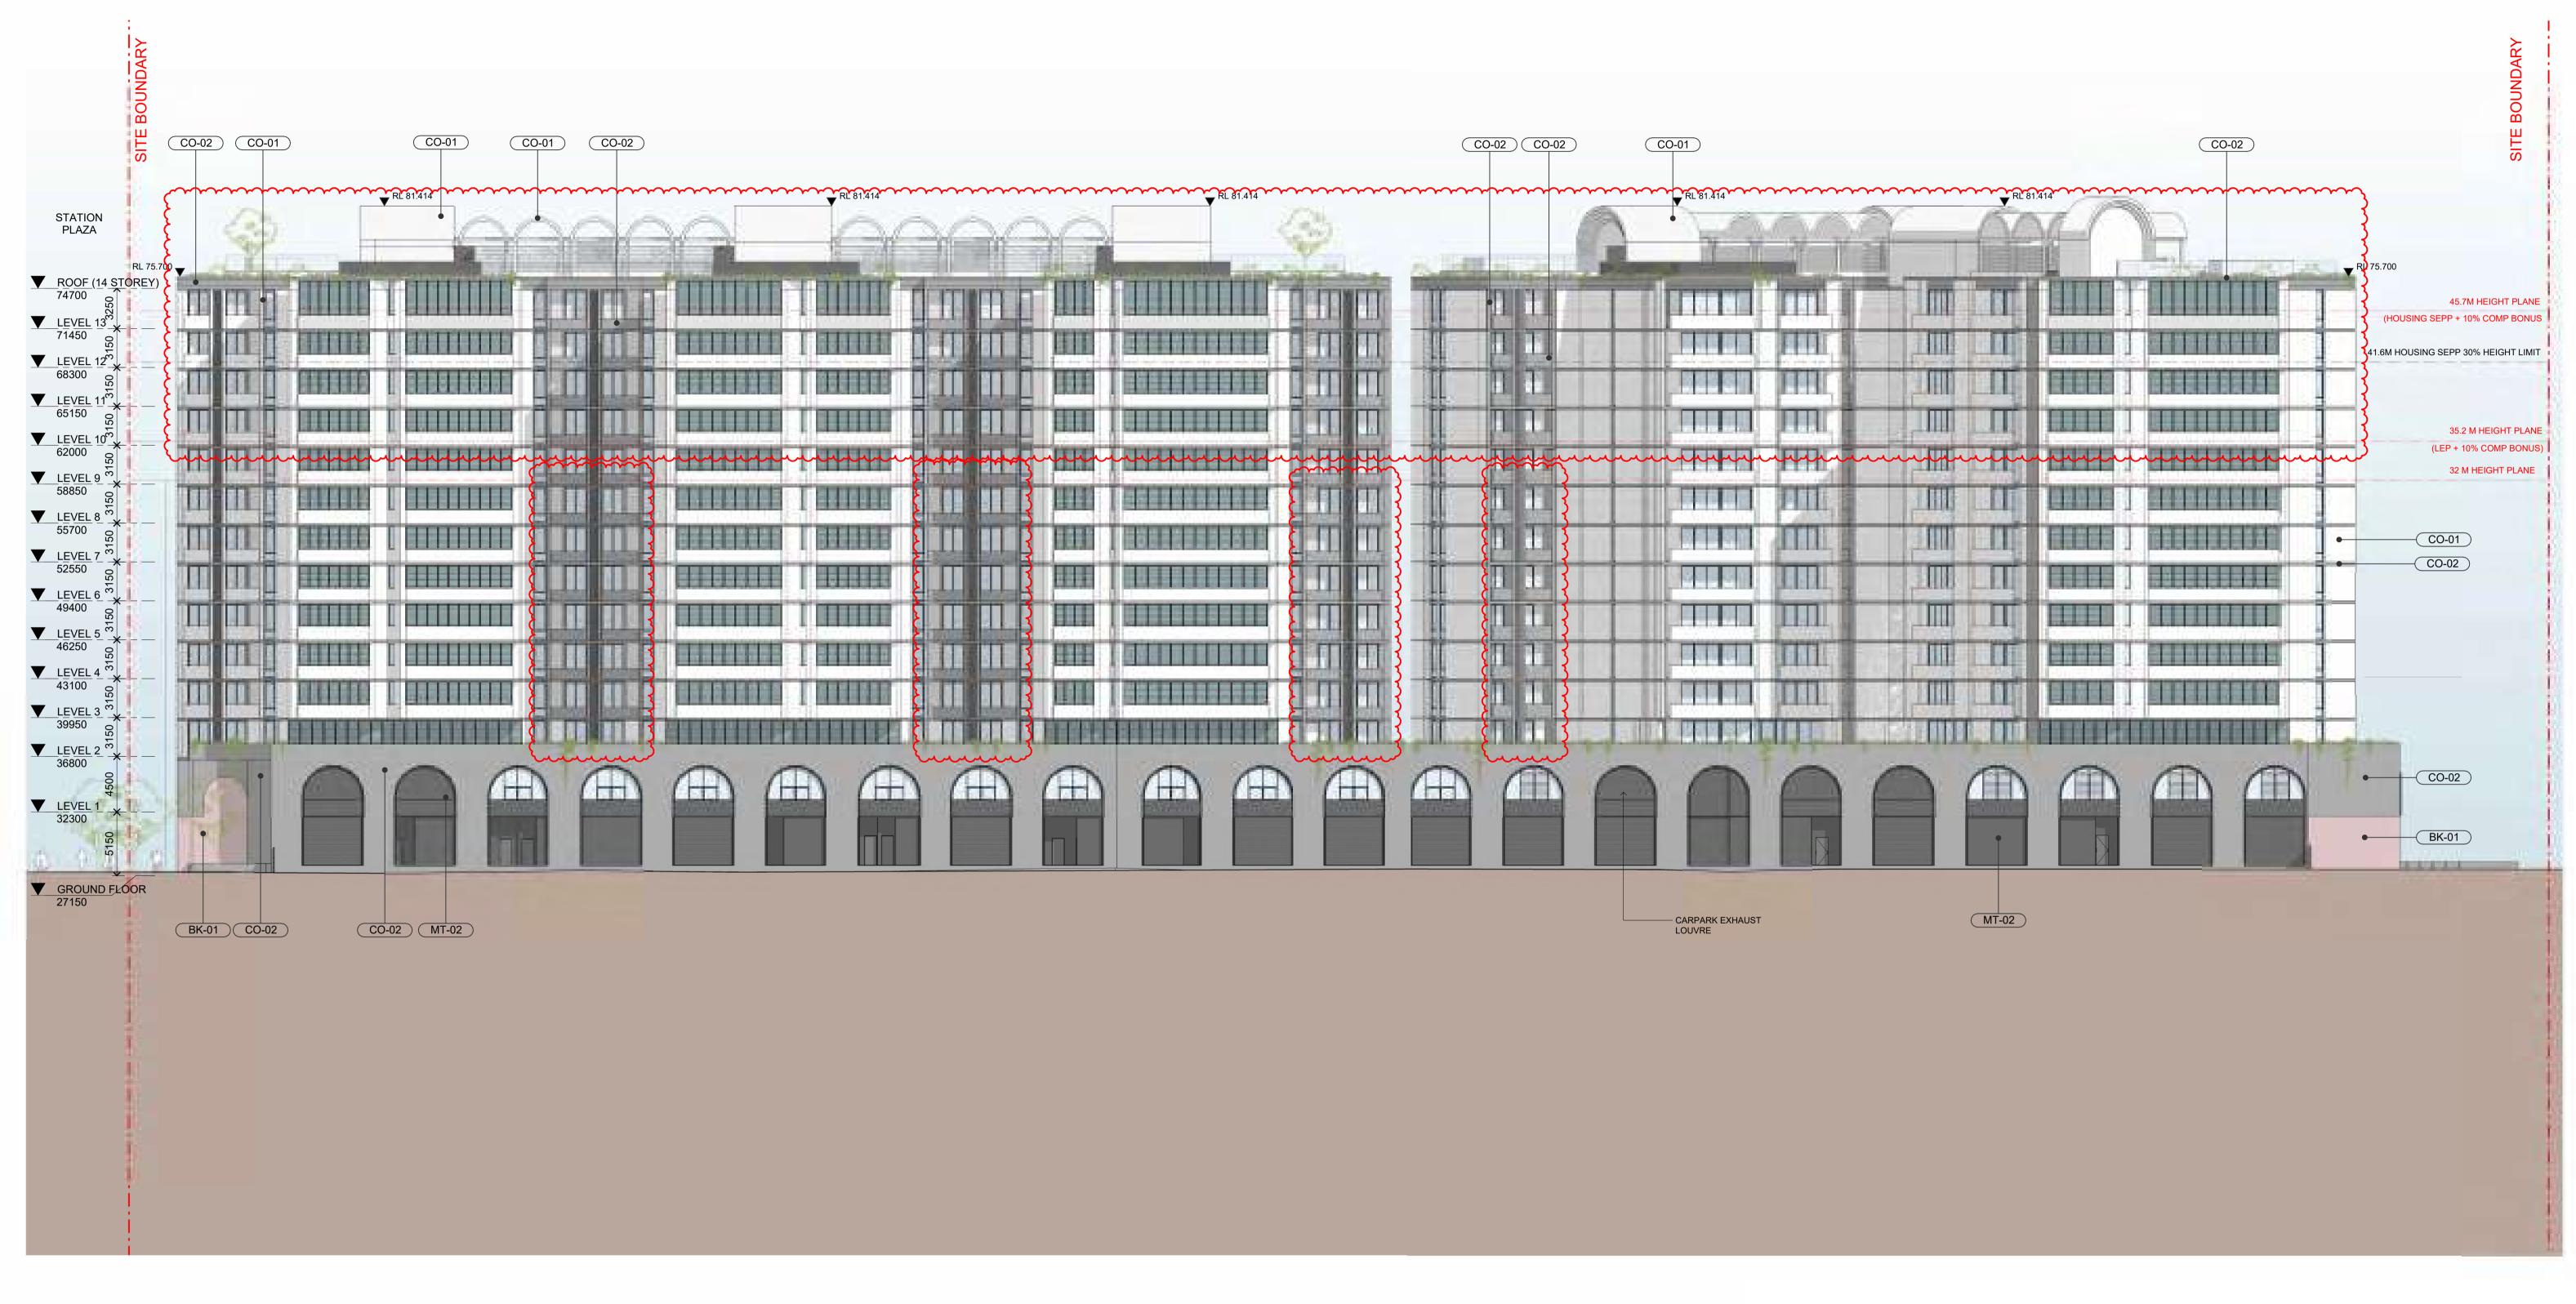

MAYFAIR ON PENRITH 160-172 LORD SHEFFIELD CIRCUIT PENRITH NSW 2750 DARUG COUNTRY Drawing Name **ELEVATION - SOUTH** 

| SSDA-       | / 11    |            |
|-------------|---------|------------|
| Drawing No. |         | Revision   |
| WH          | WG      | 6626       |
| Drawn       | Chk.    | Job No.    |
| 18.12.2024  | 1 : 250 | @ A1       |
| Date        | Scale   | Sheet Size |

FOR APPROVAL

BRICKWORK

CEMENTITOUS RENDER CEMENTITOUS RENDER CEMENTITOUS RENDER

CO-03 GREY TO MATCH BK-01

PIGMENTED SEMENTITOUS RENDER TO MATCH BK-01

METALWORK FINISH WHITE

METALWORK FINISH CHARCOAL

NOTE: MINOR CHANGES TO FORM AND CONFIGURATION MAY BE REQUIRED WHEN DRAWINGS ARE SUBSEQUENTLY PREPARED FOR CONSTRUCTION PURPOSES AFTER THE GRANT OF DEVELOPMENT CONSENT.