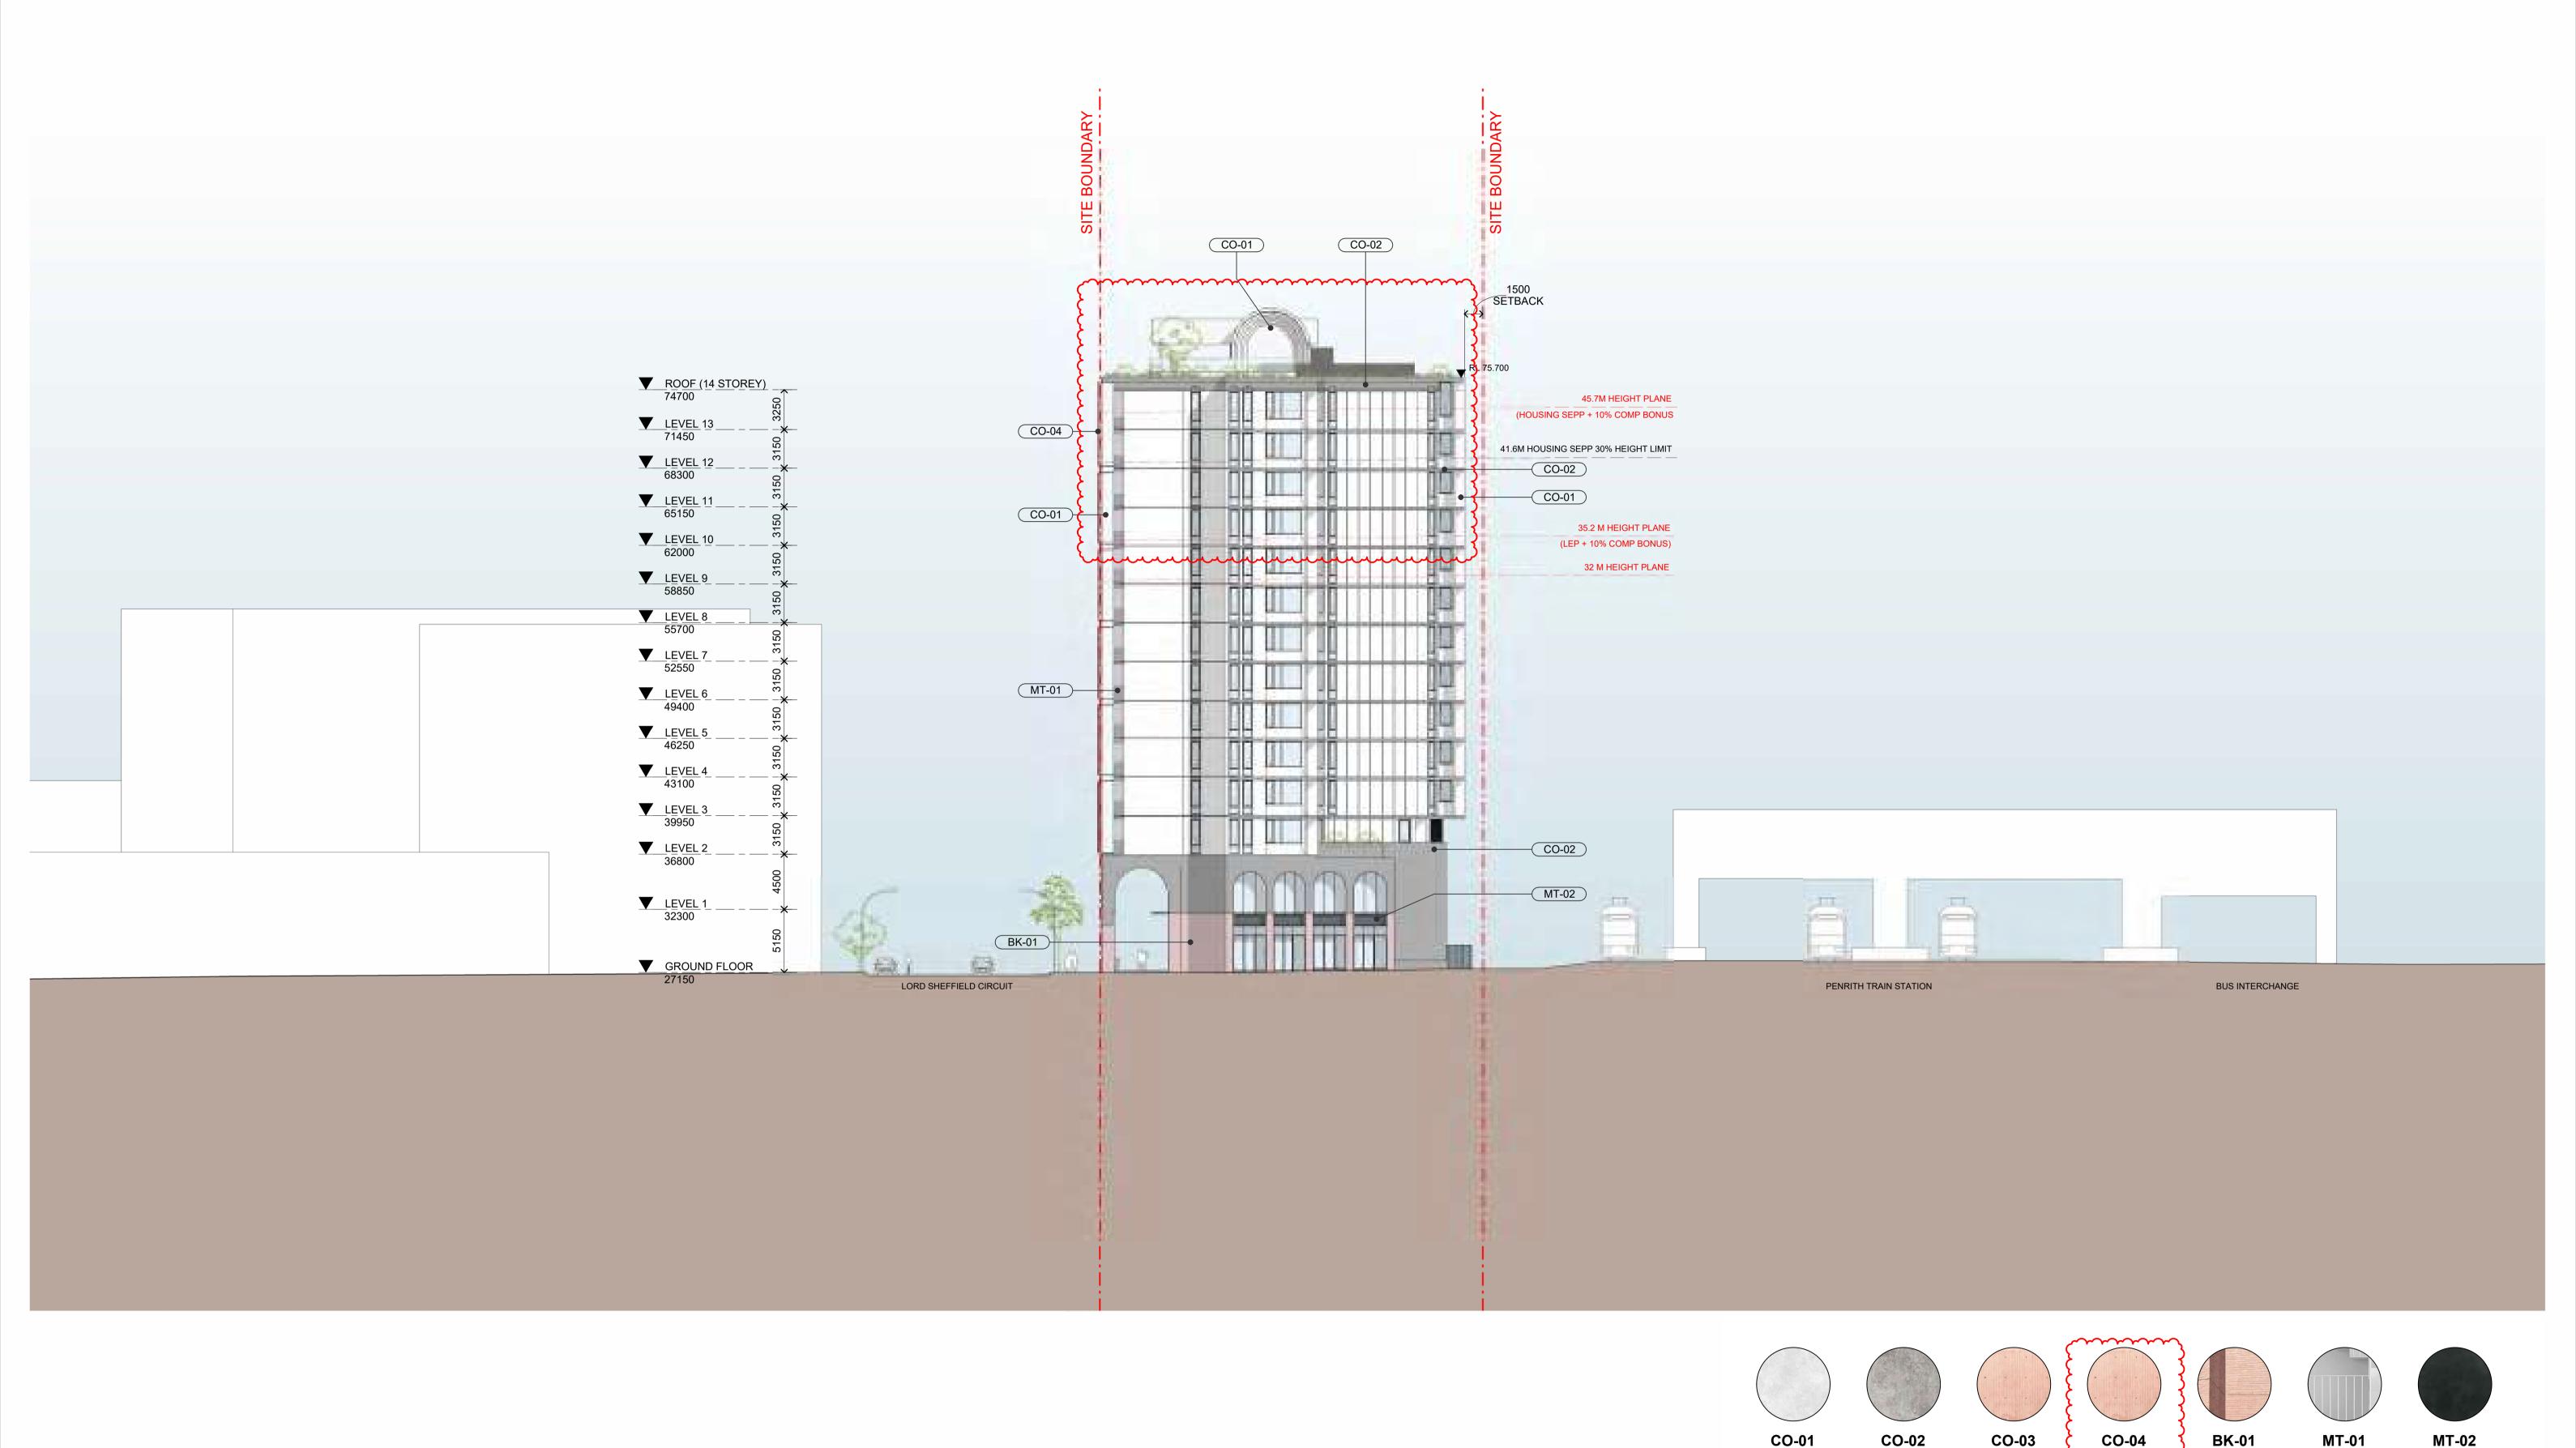

Nominated Architects: Adam Haddow-7188 | John Pradel-7004

MAYFAIR ON PENRITH
160-172 LORD SHEFFIELD CIRCUIT
PENRITH NSW 2750
DARUG COUNTRY
Drawing Name
ELEVATION - NORTH

CEMENTITOUS RENDER CEMENTITOUS RENDER CEMENTITOUS RENDER

| Date                 | Scale   | Sheet Size |  |  |  |
|----------------------|---------|------------|--|--|--|
| 18.12.2024           | 1 : 250 | @ A1       |  |  |  |
| Drawn                | Chk.    | Job No.    |  |  |  |
| WH                   | WG      | 6626       |  |  |  |
| Drawing No. Revision |         |            |  |  |  |
| SSDA-                | / 11    |            |  |  |  |

**PIGMENTED** 

TO MATCH BK-01

CEMENTITOUS RENDER TO MATCH BK-01

BRICKWORK

FOR APPROVAL

METALWORK FINISH

WHITE

SJB Architects
Level 2, 490 Crown St
Surry Hills NSW
2010 Australia
T 61 2 9380 9911
www.sjb.com.au

METALWORK FINISH

CHARCOAL

CO-01

WHITE

CO-02

CEMENTITOUS RENDER CEMENTITOUS RENDER CEMENTITOUS RENDER

**GREY** 

CO-03

CO-04

PIGMENTED

TO MATCH BK-01

TO MATCH BK-01 CEMENTITOUS RENDER

**BK-01** 

BRICKWORK

WHITE

MT-01

MT-02 METALWORK FINISH METALWORK FINISH

CHARCOAL

NOTE: MINOR CHANGES TO FORM AND CONFIGURATION MAY BE REQUIRED WHEN DRAWINGS ARE SUBSEQUENTLY PREPARED FOR CONSTRUCTION PURPOSES AFTER THE GRANT OF DEVELOPMENT CONSENT.