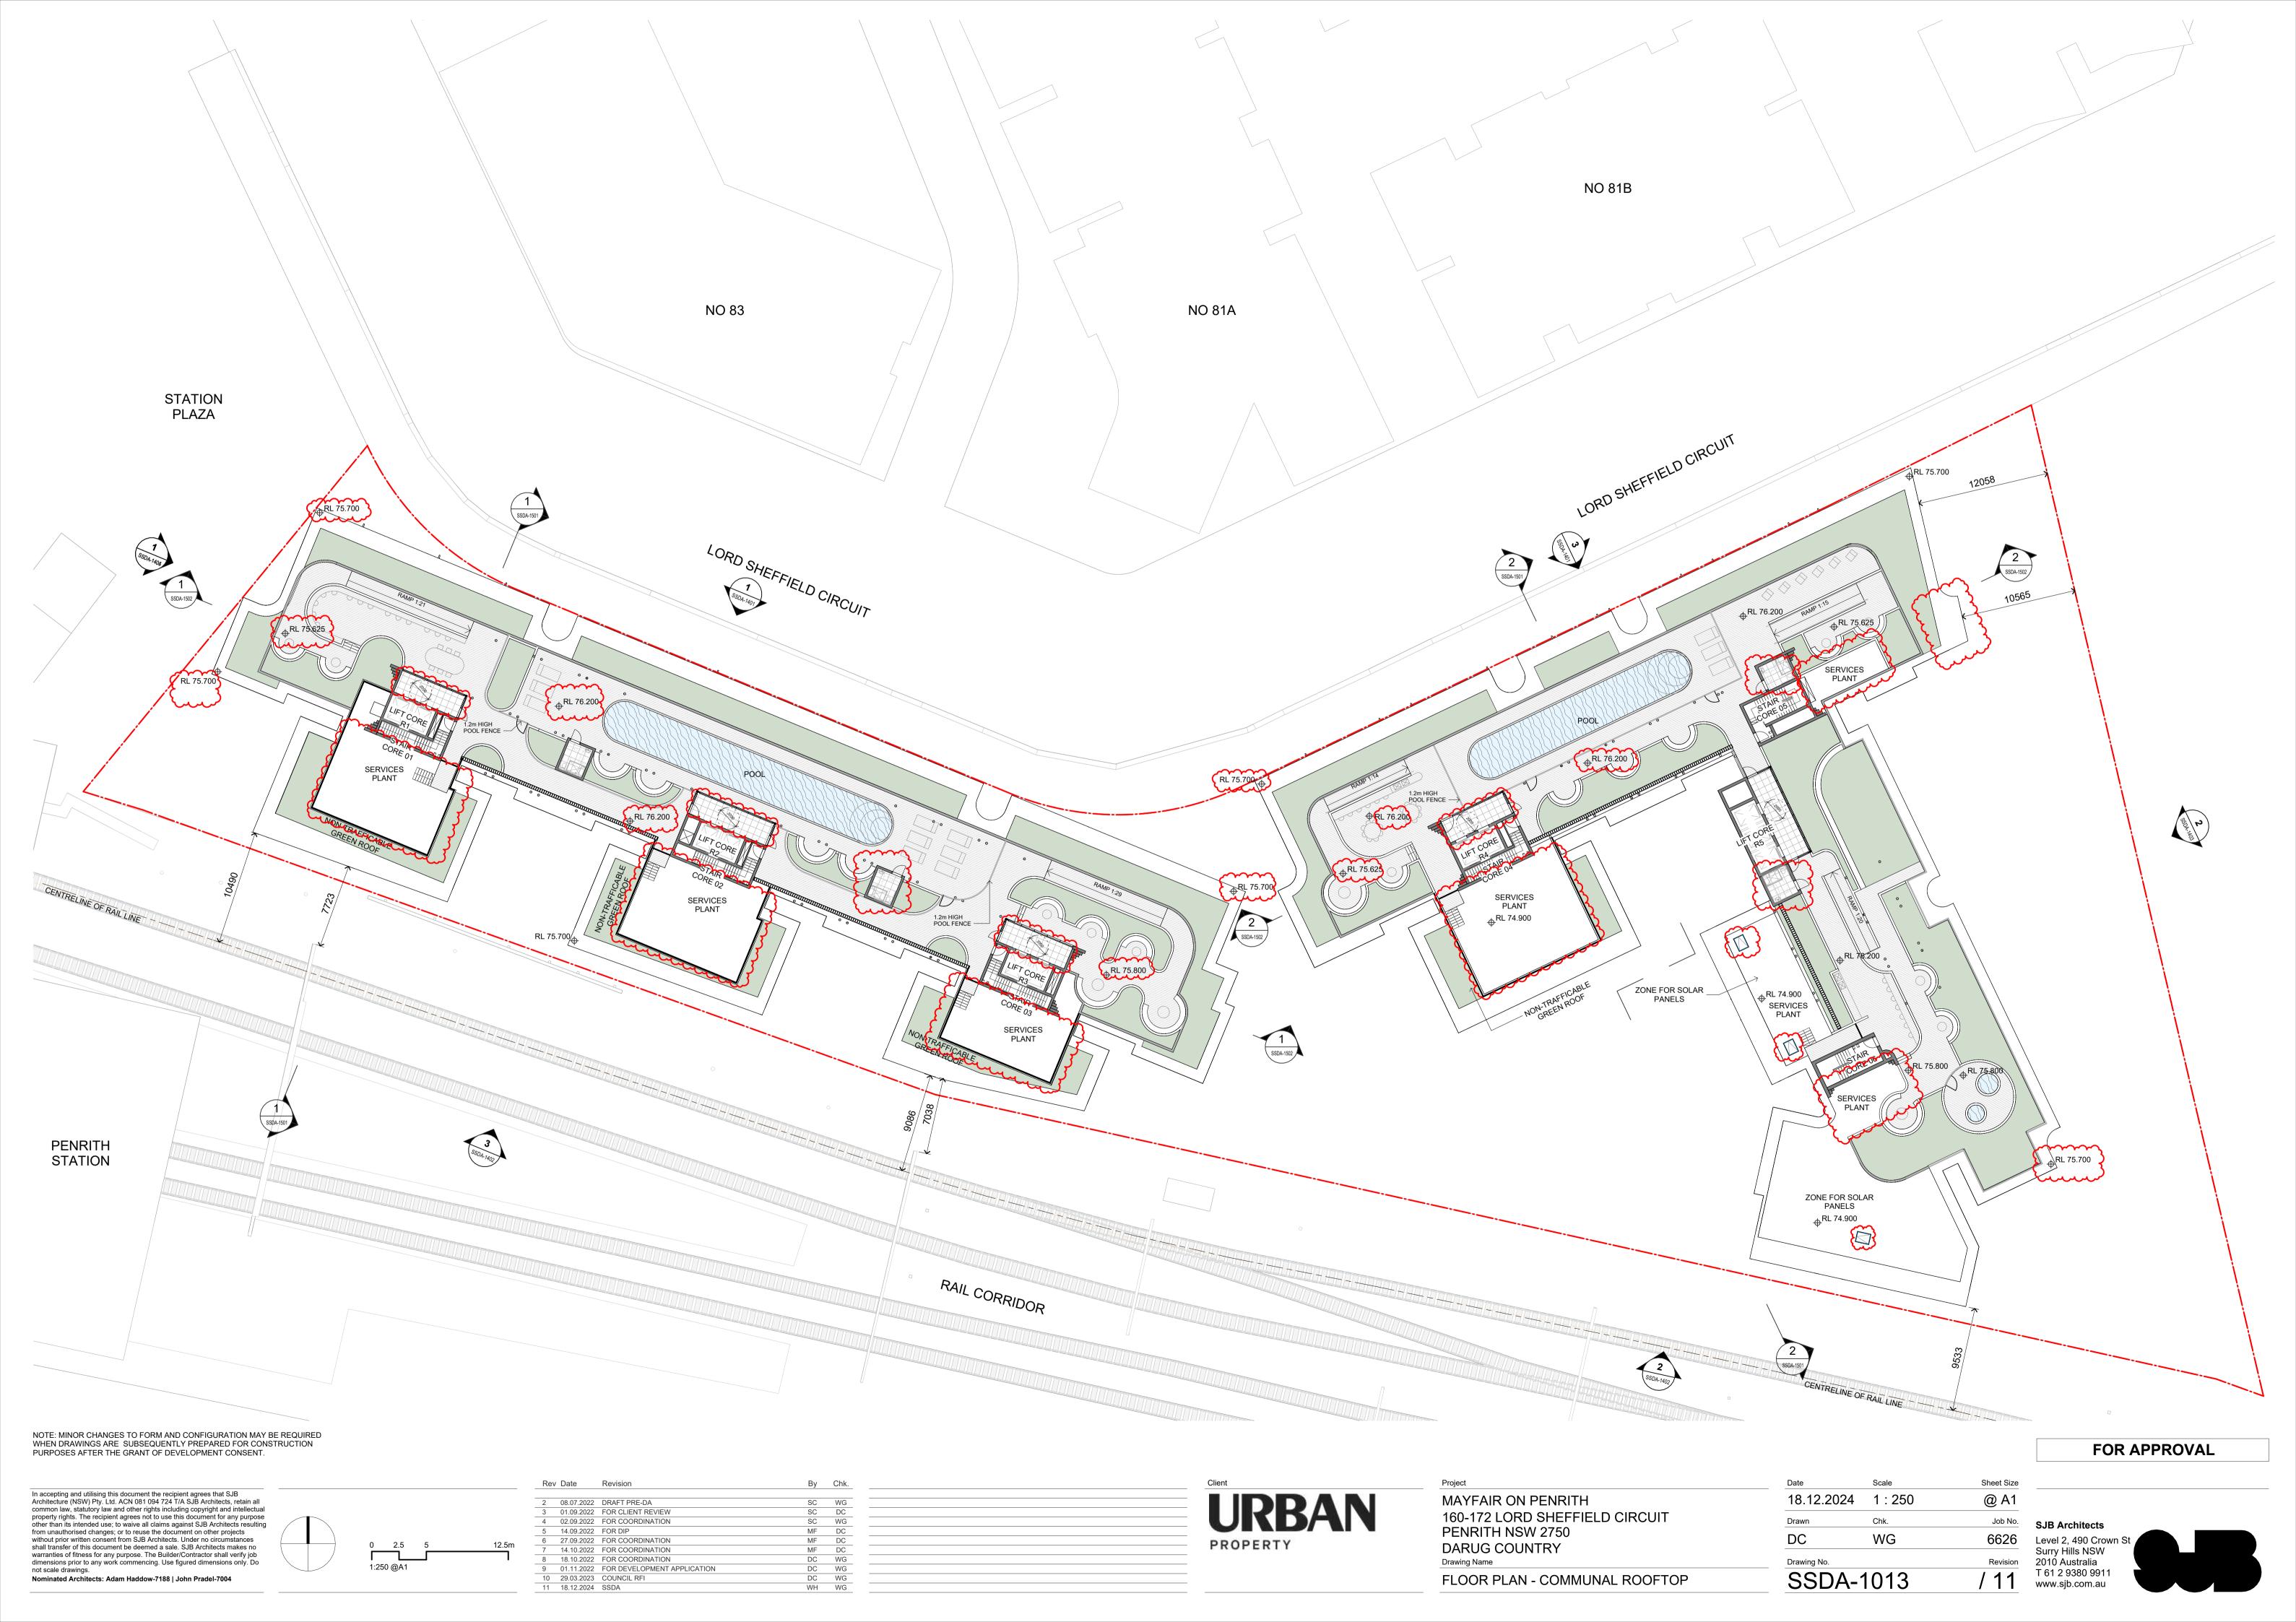

**URBAN** 

| Project                        |
|--------------------------------|
| MAYFAIR ON PENRITH             |
| 160-172 LORD SHEFFIELD CIRCUIT |
| PENRITH NSW 2750               |
| DARUG COUNTRY                  |
| Drawing Name                   |
| FLOOR PLAN - BASEMENT 4        |