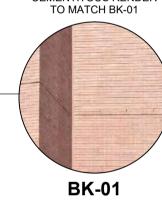

**PIGMENTED** 

TO MATCH BK-01

CEMENTITOUS RENDER TO MATCH BK-01

BRICKWORK

FOR APPROVAL

METALWORK FINISH

WHITE

SJB Architects
Level 2, 490 Crown St
Surry Hills NSW
2010 Australia
T 61 2 9380 9911
www.sjb.com.au

CO-04

PIGMENTED

TO MATCH BK-01

TO MATCH BK-01 CEMENTITOUS RENDER

**BK-01** 

BRICKWORK

WHITE

MT-01

CO-02
CEMENTITOUS RENDER GREY

CEMENTITOUS RENDER TO MATCH BK-01

CO-04

PIGMENTED
CEMENTITOUS RENDER
TO MATCH BK-01

BK-01 BRICKWORK

MT-01

METALWORK FINISH WHITE

MT-02