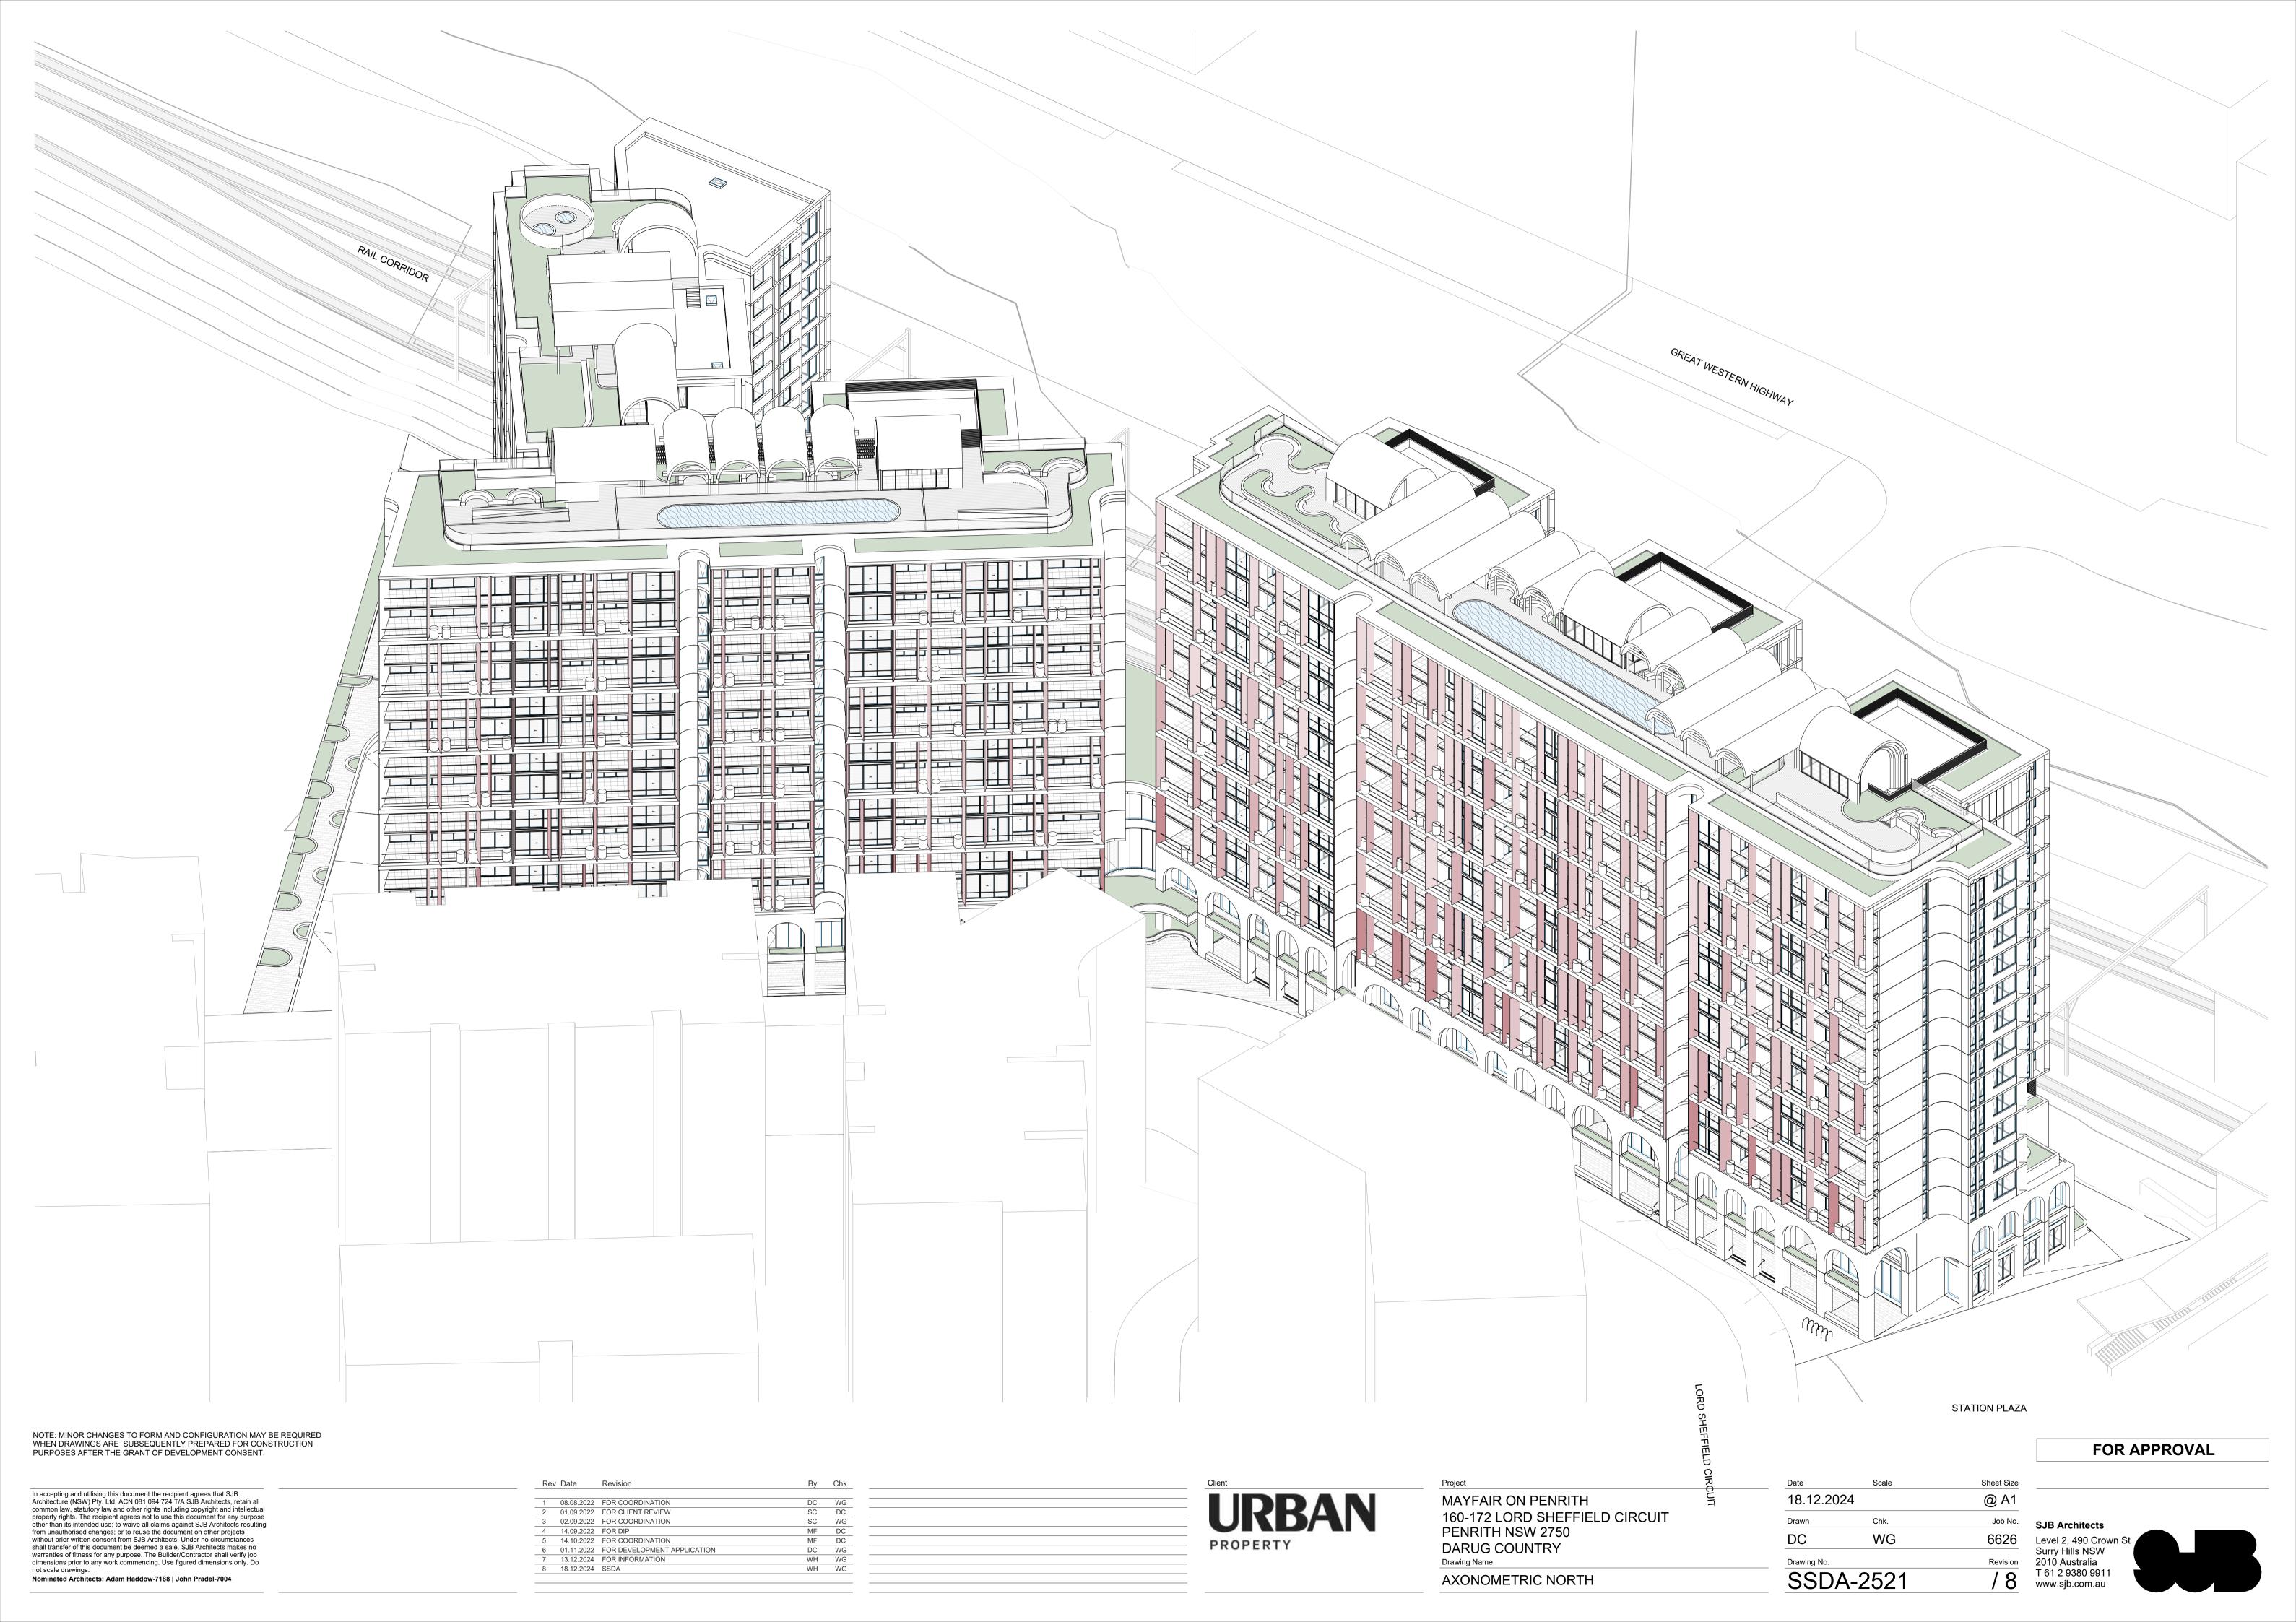

| WG   |
|     |            |                   |    |      |
|     |            |                   |    |      |
|     |            |                   |    |      |
|     |            |                   |    |      |
|     |            |                   |    |      |
|     |            |                   |    |      |
|     |            |                   |    |      |

URBAN PROPERTY

MAYFAIR ON PENRITH
160-172 LORD SHEFFIELD CIRCUIT
PENRITH NSW 2750
DARUG COUNTRY
Drawing Name
EXTERNAL MATERIALS AND FINISHES

| SSDA-2      | / 2     |            |
|-------------|---------|------------|
| Drawing No. |         | Revisior   |
| Author      | WG      | 6626       |
| Drawn       | Chk.    | Job No     |
| 18.12.2024  | 1 : 150 | @ A1       |
| Date        | Scale   | Sheet Size |







In accepting and utilising this document the recipient agrees that SJB Architecture (NSW) Pty. Ltd. ACN 081 094 724 T/A SJB Architects, retain all common law, statutory law and other rights including copyright and intellectual property rights. The recipient agrees not to use this document for any purpose other than its intended use; to waive all claims against SJB Architects resulting from unauthorised changes; or to reuse the document on other projects without prior written consent from SJB Architects. Under no circumstances shall transfer of this document be deemed a sale. SJB Architects makes no warranties of fitness for any purpose. The Builder/Contractor shall verify job dimensions prior to any work commencing. Use figured dimensions only. Do not scale drawings.

Nominated Archite