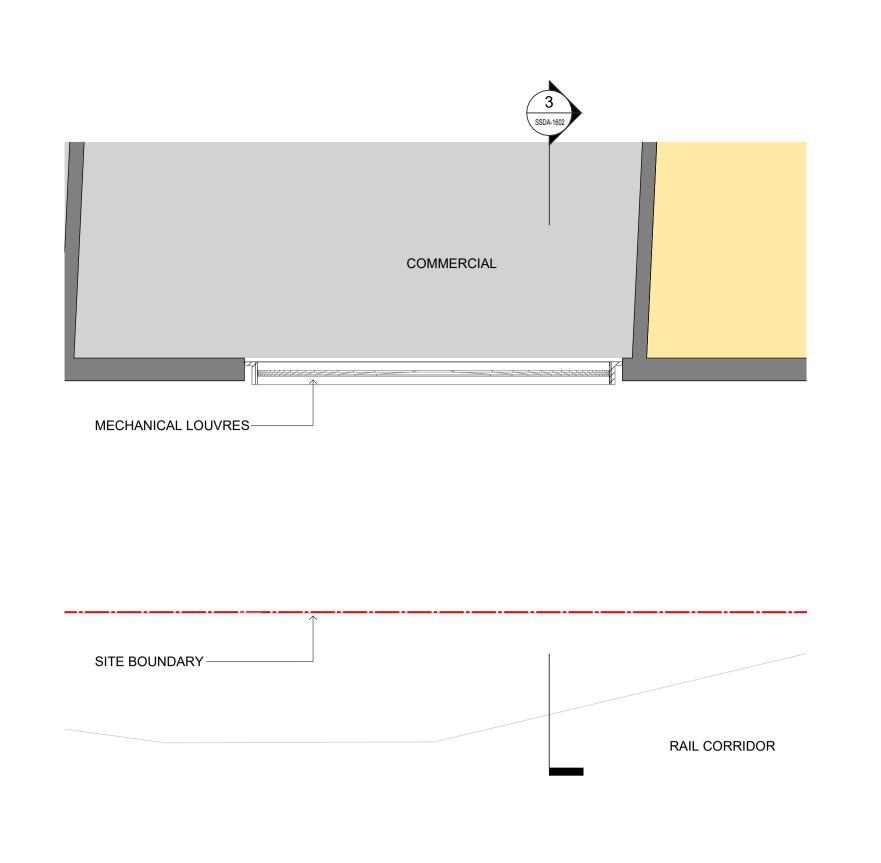

SCALE 1:50

URBAN PROPERTY

SECTION DETAIL SECTION - SOUTH FACADE SSDA

RESIDENTIAL

MAYFAIR ON PENRITH
160-172 LORD SHEFFIELD CIRCUIT
PENRITH NSW 2750
DARUG COUNTRY
Drawing Name

DETAILED SECTION - SHEET 1

SCALE 1:50

VARIES ALONG BOUNDARY. REFER TO PLAN & SURVEY

SJB Architects

 Date
 Scale
 Sheet Size

 18.12.2024
 1:50
 @ A1

 Drawn
 Chk.
 Job No.
 SJB Architects

 MF
 WG
 6626
 Level 2, 490 Crown St Surry Hills NSW 2010 Australia

 Drawing No.
 Revision
 2010 Australia
 T 61 2 9380 9911 www.sjb.com.au

| LEVEL 3               | 4 4 4      | 44 4 4 4 4 4 4 4 4 4 4 4 4 4 4 4 4 4 4 4 |                                         | CO-01<br>SOLID UPSTAND                                                                                                                                                                                          |           |
|-----------------------|------------|------------------------------------------|-----------------------------------------|-----------------------------------------------------------------------------------------------------------------------------------------------------------------------------------------------------------------|-----------|
|                       | BALCONY    | RL 39.730  1500  1500                    |                                         | — GLASS LOUVRES  APPROX. HEIGHT OF CABLE STRUCTURE. REFER TO                                                                                                                                                    |           |
| LEVEL 2               |            |                                          | Ш                                       | SURVEY FOR ALL LEVELS  RL 36.350                                                                                                                                                                                | ▼         |
|                       | COMMERCIAL |                                          | CROSS SITE                              |                                                                                                                                                                                                                 |           |
| ▼ LEVEL 1             | RL 32.000  | 3000 EASEMENT                            | 12330<br>VARIES BETWEEN 12000-12400 ACF |                                                                                                                                                                                                                 |           |
| MEZZANINE 29900       |            | 4 A                                      |                                         |                                                                                                                                                                                                                 |           |
|                       |            |                                          |                                         | EXISTING METAL FENCE                                                                                                                                                                                            | RL 28.124 |
| GROUND FLOOR<br>27150 |            |                                          |                                         | LOCATION OF HV FEEDER CABLES. REFER TO SYDNEY TRAIN HV AERIAL LINES AND CABLES DRAWINGS • 2667-SUBS-PENR-EL-D-0161 • 2667-SUBS-PENR-EL-D-0160  APPROX. HEIGHT OF RAILWAY TRACKS. REFER TO SURVEY FOR ALL LEVELS |           |
|                       |            | 3000                                     | ₹ 780                                   | UNDERGROUND ELECTRICITY CABLE EASEMENT ZONE SHOWN HATCHED                                                                                                                                                       |           |
|                       |            | k                                        | \/ADIE0 ALO                             | 11790 ONG BOUNDARY, REFER TO BLAN & SURVEY                                                                                                                                                                      |           |

BALCONY

VARIES ALONG BOUNDARY. REFER TO PLAN & SURVEY

PERFORATED SOFFIT LINING
WITH ABSORPTIVE ACOUSTIC

**BACKING** 

- GLASS LOUVRES

OPERABLE WINDOW FOR VENTILATION BELOW BALUSTRADE HEIGHT

WITH OPENING LIMITER

HIGH LEVEL OPERABLE

WINDOW (WHERE

- GLASS LOUVRES

REQUIRED)

APPROX. CENTRELINE

OF NEAREST RAIL LINE-

1 PLAN
LEVEL 1 - EASEMENT ENCROACHMENT PLAN - BALCONY DESIGN SSDA SCALE 1:50

2 PLAN LEVEL 3-9 - EASEMENT ENCROACHMENT PLAN - BALCONY DESIGN SSDASCALE 1:50