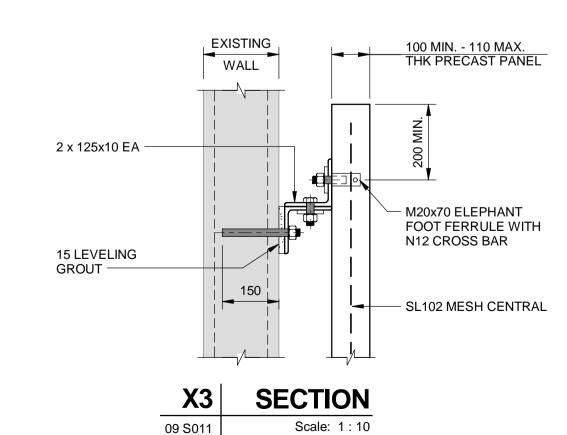

## **TYPICAL PRECAST CONNECTION DETAIL TYPE 3**

SHOWN THUS :  $\bigcirc$  3

NOT FOR CONSTRUCTION

04 ISSUED FOR TENDER ISSUED FOR TENDER EJC JO 07.06.2018 RESIDUAL HAZARDS AND RISKS AND/OR HAZARDS AND RISKS NOT NORMALLY ASSOCIATED WITH THIS HG J.O. 02.05.2018 TYPE OF WORK WHICH MAY REQUIRE SUBSEQUENT CONSIDERATION AND/OR ACTION ARE DESCRIBED IN ISSUED FOR TENDER J.T. J.O. 15.12.2017 - SOH-FOH SAFETY DESGIN REGISTER MATRIX DOCUMENT ISSUED FOR TENDER