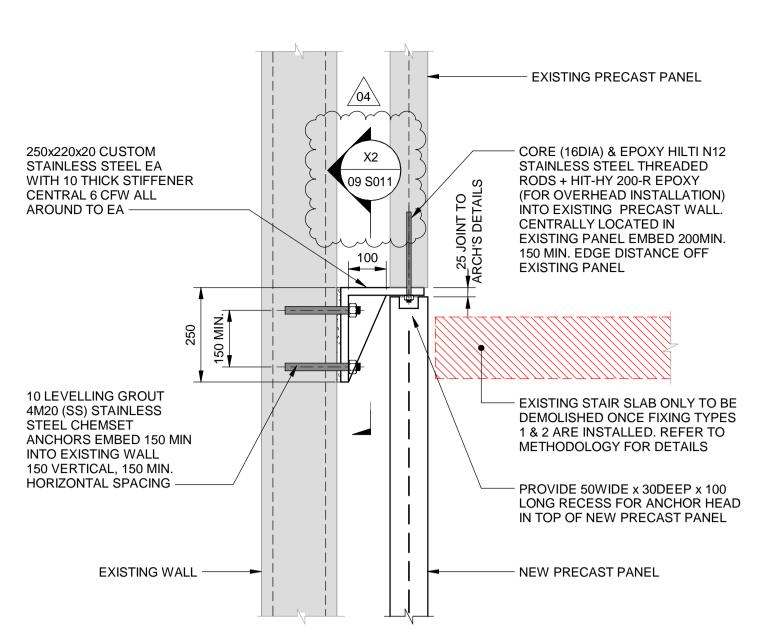

## **TYPICAL PRECAST CONNECTION DETAIL TYPE 1 & 2**

SHOWN THUS: # 1 & 2 **SECTION** Scale: 1:10 09 S010

EXISTING PRECAST

**CUSTOM STAINLESS** 

STEEL ANGLE -

MIN.

**X2** 

09 S011

- PROVIDE WEDGE

WASHER TO ROD

— STIFFENER TO AVOID

HILTI ROD

**SECTION** 

04

Scale: 1:10

PANEL -

| L PROGRAM<br>ALATORS | Sydney Opera House Trust<br>GPO Box 4274 Sydney NSW Austr<br>Phone: +61 2 9250 7541 |
|----------------------|-------------------------------------------------------------------------------------|
|                      | email: info@sydneyoperahouse.com                                                    |