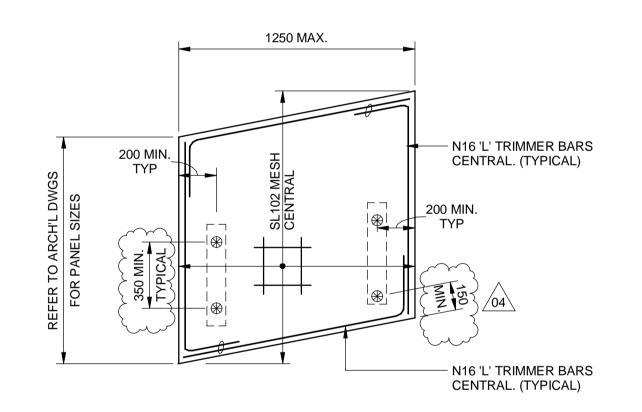

## TYPICAL PRECAST PANEL FIXING ARRANGEMENT



## **TYPICAL PRECAST CONNECTION DETAIL TYPE 1 & 2**

SHOWN THUS: # 1 & 2 **SECTION** Scale: 1:10 09 S010



## **TYPICAL PRECAST CONNECTION DETAIL TYPE 3**

SHOWN THUS :  $\bigcirc$  3



NOT FOR CONSTRUCTION

04 ISSUED FOR TENDER ISSUED FOR TENDER EJC JO 07.06.2018 RESIDUAL HAZARDS AND RISKS AND/OR HAZARDS AND RISKS NOT NORMALLY ASSOCIATED WITH THIS HG J.O. 02.05.2018 TYPE OF WORK WHICH MAY REQUIRE SUBSEQUENT CONSIDERATION AND/OR ACTION ARE DESCRIBED IN ISSUED FOR TENDER J.T. J.O. 15.12.2017 - SOH-FOH SAFETY DESGIN REGISTER MATRIX DOCUMENT ISSUED FOR TENDER

SAFETY IN DESIGN INFORMATION SAFETY IN DESIGN ISSUES HAVE BEEN ASSESSED AS PART OF THE DESIGN

PROCESS. ALL REASONABLE STEPS HAVE
BEEN TAKEN TO ENSURE HAZARDS AND RISKS NORMALLY ASSOCIA