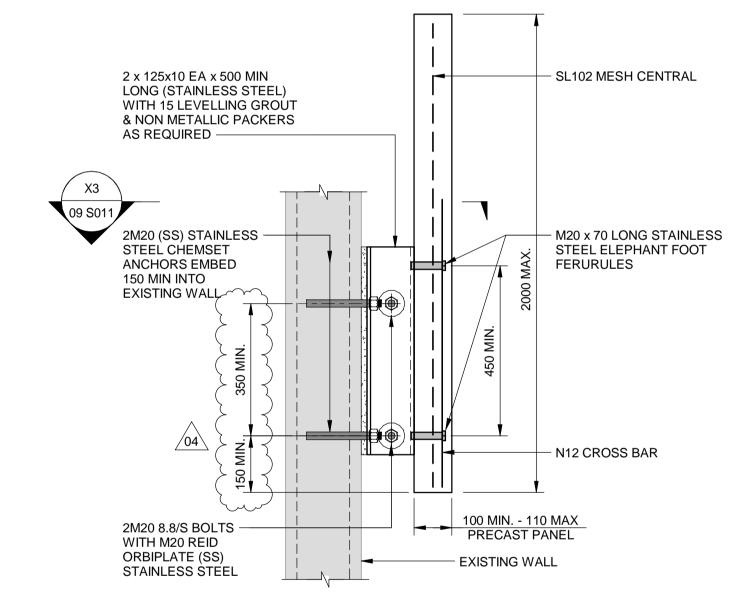

## **TYPICAL PRECAST CONNECTION DETAIL TYPE 3**

SHOWN THUS :  $\bigcirc$  3

NOT FOR CONSTRUCTION

04 ISSUED FOR TENDER ISSUED FOR TENDER EJC JO 07.06.2018 RESIDUAL HAZARDS AND RISKS AND/OR HAZARDS AND RISKS NOT NORMALLY ASSOCIATED WITH THIS HG J.O. 02.05.2018 TYPE OF WORK WHICH MAY REQUIRE SUBSEQUENT CONSIDERATION AND/OR ACTION ARE DESCRIBED IN ISSUED FOR TENDER J.T. J.O. 15.12.2017 - SOH-FOH SAFETY DESGIN REGISTER MATRIX DOCUMENT ISSUED FOR TENDER