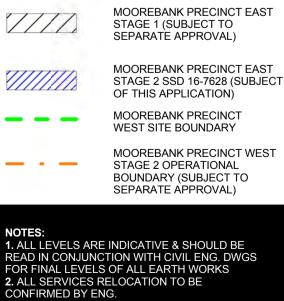

## LOCATION PLAN - STAGE 2 PROPOSAL

MOOREBANK PRECINCT EAST

MOOREBANK PRECINCT EAST STAGE 2 OPERATIONAL BOUNDARY (SSD 16-7628)

SITE BOUNDARY

**LEGEND:** 

LOCATION PLAN

NTS .

North