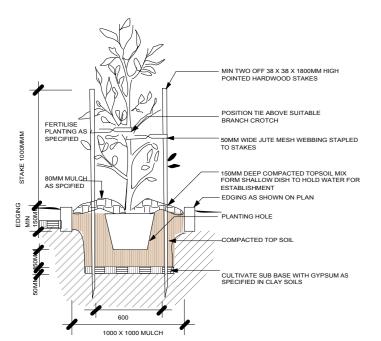

TYPICAL TREE PLANTING/STAKING DETAIL

TYPICAL EDGING, TURF AND PLANTING DETAIL

1:200 @ A2 Size

SITEDESIGN
+STUDIOS
www.sdstudios.com.au

M: 0417 685 846

E: julian@sdstudios.com.au

Landscape Plan
Level 2

| Scale:     | Date:    | Project #: | Drawing #: |
|------------|----------|------------|------------|
| 1:200 @ A2 | 05/02/16 | 15-863     | 1 500      |
|            |          |            |            |
| Drawn:     | Checked: | Revision:  | LP03       |