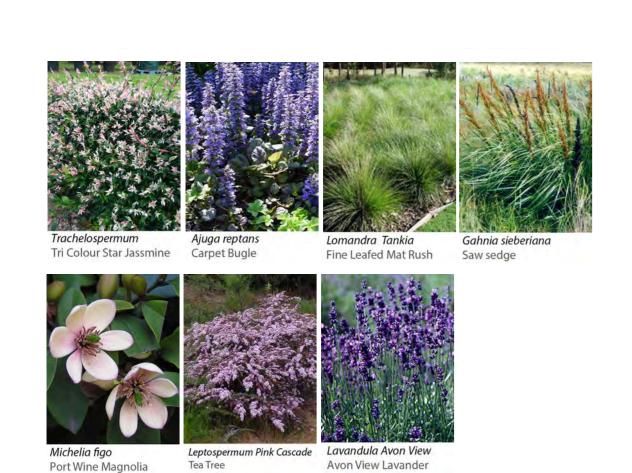

**Planting Schedule** 

**Common Name** 

Coastal Banksia

Cycad/ Sango Palm

Port Wine Magnolia

Oriental Pearl

Carpet Bulge

Heath Banksia

Avon View Lavender

Fine Leafed mat Rush

Tri Colour Star Jassmine

Saw Sedge

Westringia

Coastal Banksia

Capital Pear

Gardenia

Capital Pear

Slender Weaver Bamboo

**Botanical Name** 

TREE/ BAMBOO

Pyrus calleryana

SHRUBS/ACCENT

Gardenia augusta

Raphiolepis Orientalis

GROUNDCOVERS

Banksia ericifolia

Gahnia sieberiana

Lomandra tanika

Westringia fruticosa

Cycad

Heath Banksia

Lavandula "Avon Vlew"

Trachelospermum "Tricolour"

Leptospermum Pink Cascade

Cycas revoluta

Michelia figo

Bambusa "Slender Weave"

PROJECT: **AKALAN North Side Development** CLIENT:

SITEDESIGN +STUDIOS www.sdstudios.com.au PO BOX 265 SEAFORTH NSW 2092 M: 0417 685 846