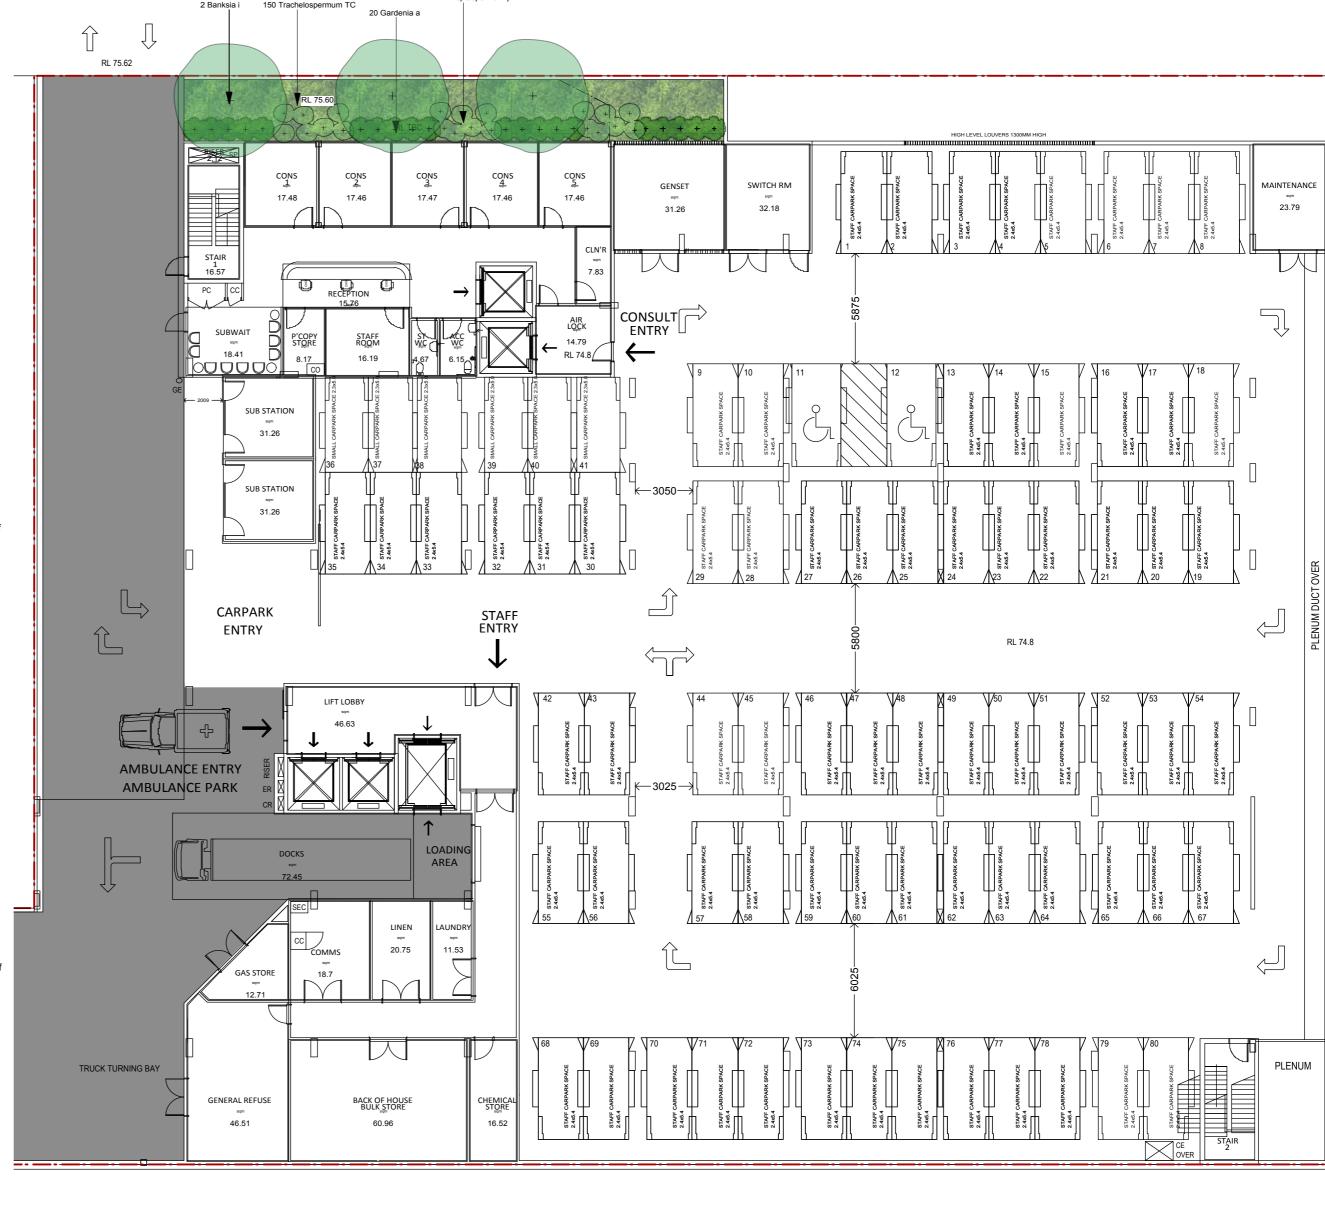

## FREDERICK ST 1 Banksia i 3 Cycas r. CARPARK PEDESTRIAN FOOTPATH FREDERICK STREET **ENTRY** RL 77.745 LIGHT WELL TO BELOW CONSULT ENTRY Height (m) Quantity STAIR 1 CAFE ENTRY SET BACK RL 79.3 CONSULTING $\bigcirc\bigcirc\bigcirc$ 31.84 Q SUBWAIT 13.88 SUBWAIT sqm · · · 12.62 RL 79.3 P'COPY STORE MAIN ENTRY AIR LQCK 8.96 buuu 3 Cycas on planting mounds 250 Trachelosperum T 320 Lomandra t. CLNER 4,11 -FRONT OF HOUSE ENTRY (CARPARK) 15.5 0.8 105 1.2 730 CONS 15.5 0 0 РИВ МС RL 79.3 WORKSTATION 4P ○ □<sup>34.65</sup>□ 32.25 Pyrus calleryana - Capital Gardenia augusta VISITQR PARKING RL 78.8