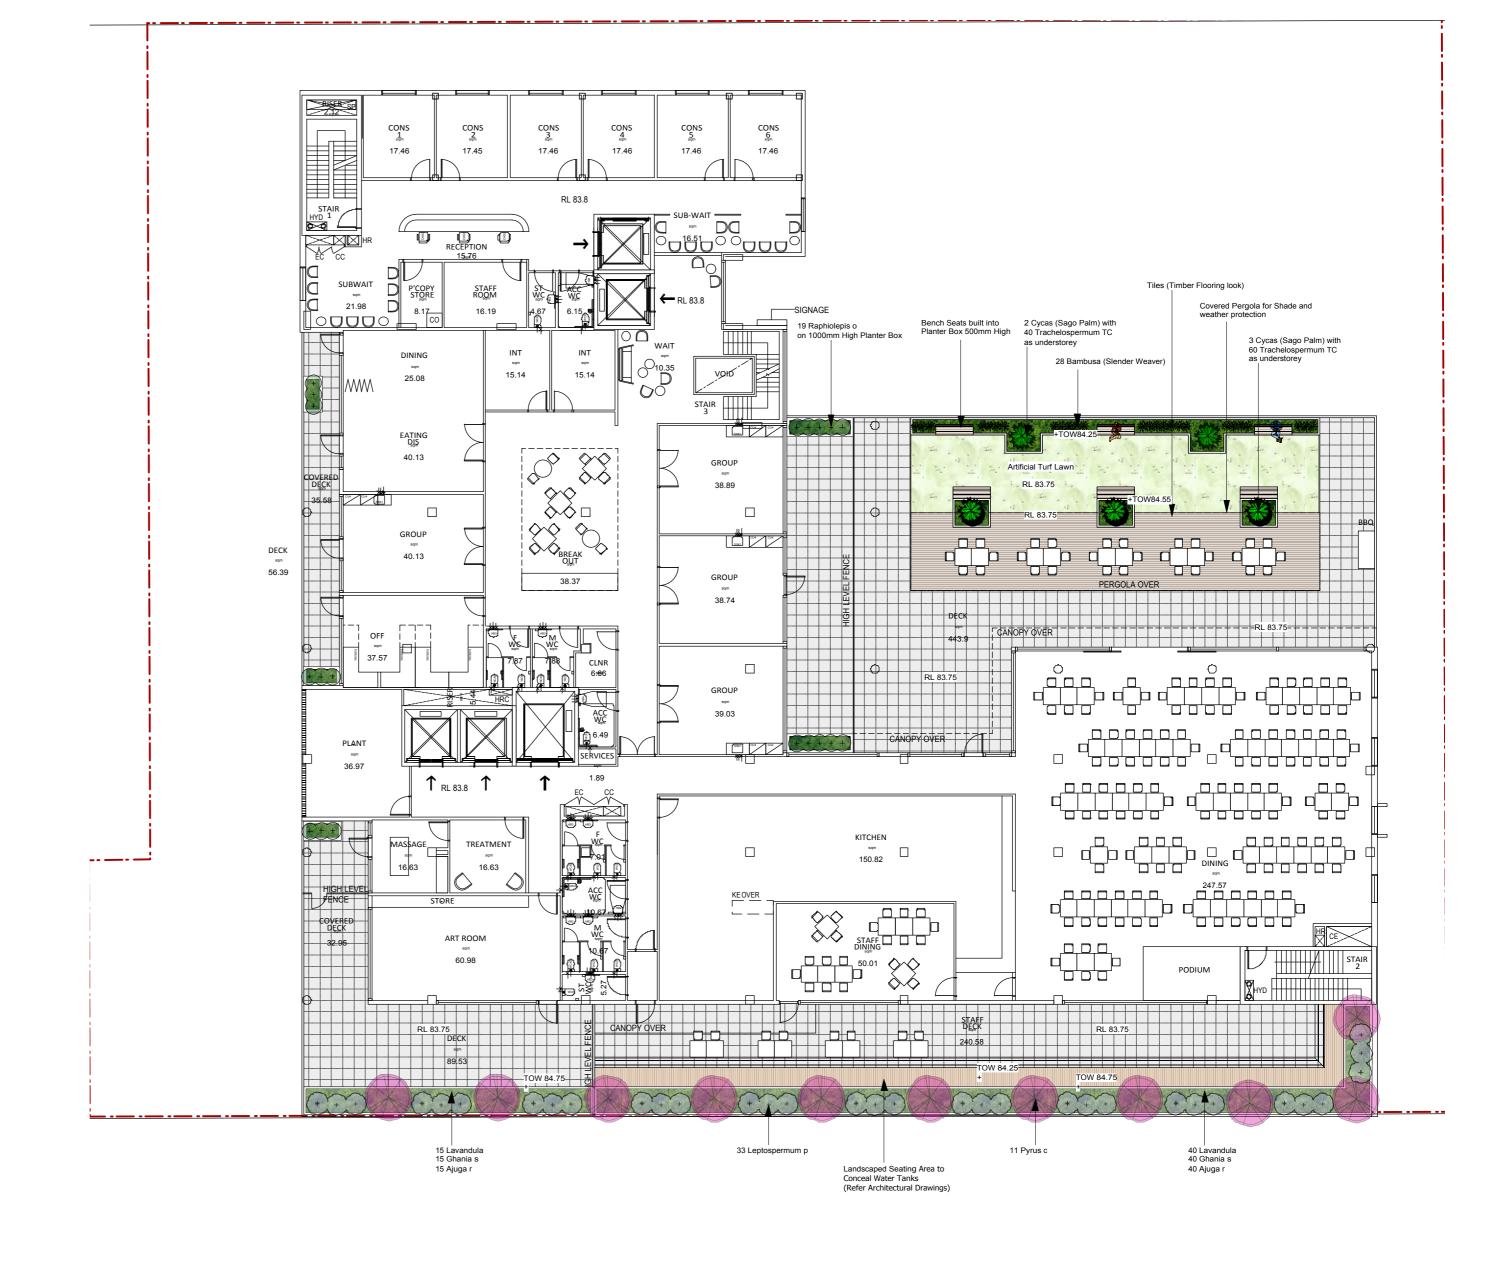

## FREDERICK ST 1 Banksia i 3 Cycas r. CARPARK PEDESTRIAN FOOTPATH FREDERICK STREET **ENTRY** RL 77.745 LIGHT WELL TO BELOW CONSULT ENTRY Height (m) Quantity STAIR 1 CAFE ENTRY SET BACK RL 79.3 CONSULTING $\bigcirc\bigcirc\bigcirc$ 31.84 Q SUBWAIT 13.88 SUBWAIT sqm · · · 12.62 RL 79.3 P'COPY STORE MAIN ENTRY AIR LQCK 8.96 buuu 3 Cycas on planting mounds 250 Trachelosperum T 320 Lomandra t. CLNER 4,11 -FRONT OF HOUSE ENTRY (CARPARK) 15.5 0.8 105 1.2 730 CONS 15.5 0 0 РИВ МС RL 79.3 WORKSTATION 4P ○ □<sup>34.65</sup>□ 32.25 Pyrus calleryana - Capital Gardenia augusta VISITQR PARKING RL 78.8