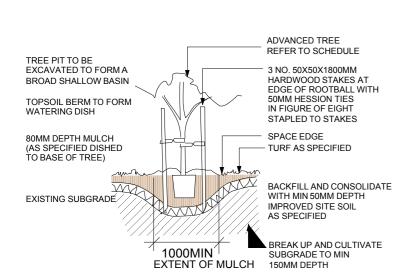

TYPICAL TREE PLANTING/STAKING DETAIL

TYPICAL EDGING, TURF AND PLANTING DETAIL

1:200 @ A2 Size

SITEDESIGN
+STUDIOS
www.sdstudios.com.au

M: 0417 685 846

E: julian@sdstudios.com.au

Landscape Plan
Level 2

| Scale:     | Date:    | Project #: | Drawing #: |
|------------|----------|------------|------------|
| 1:200 @ A2 | 05/02/16 | 15-863     | 1 500      |
|            |          |            |            |
| Drawn:     | Checked: | Revision:  | LP03       |