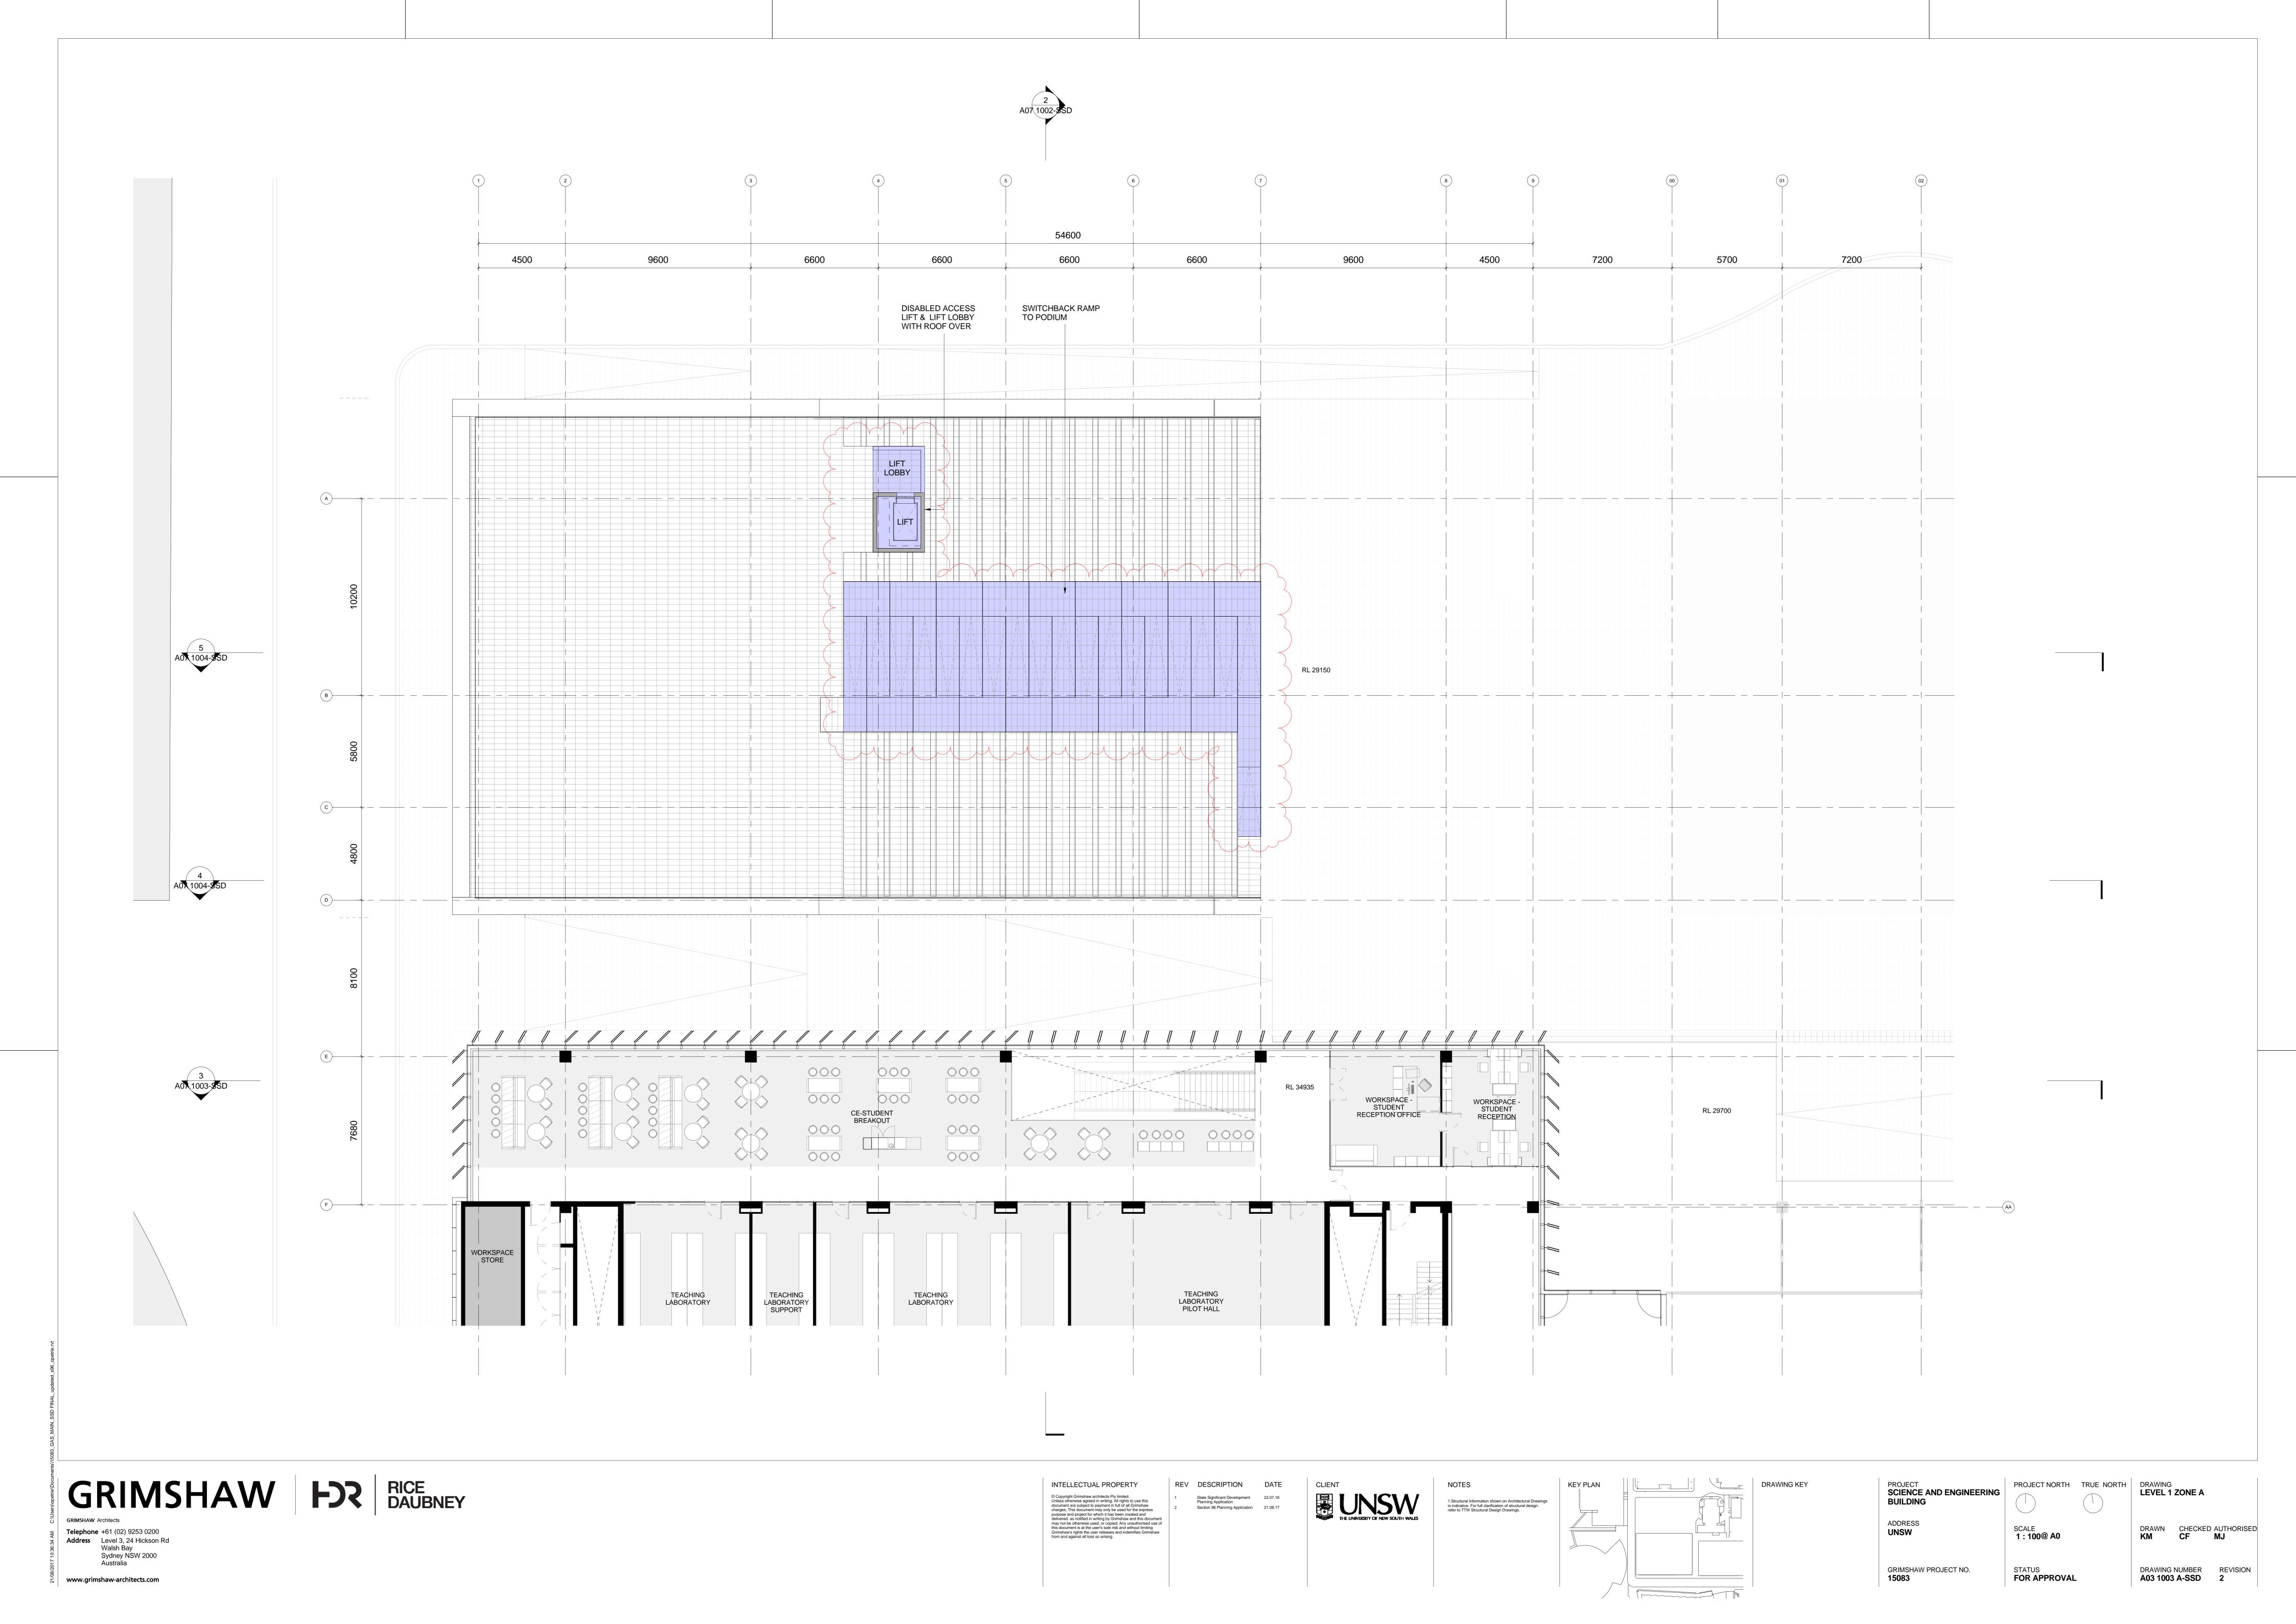

PROJECT
SCIENCE AND ENGINEERING
BUILDING

ADDRESS
UNSW

SCALE
1: 100@ A0

PROJECT NORTH
TRUE NORTH
SECTION 01

DRAWING
SECTION 01

DRAWN CHE
DL
CF

DRAWN CHE
DL
CF

DRAWN CHECKED AUTHORISED
DL CF MJ