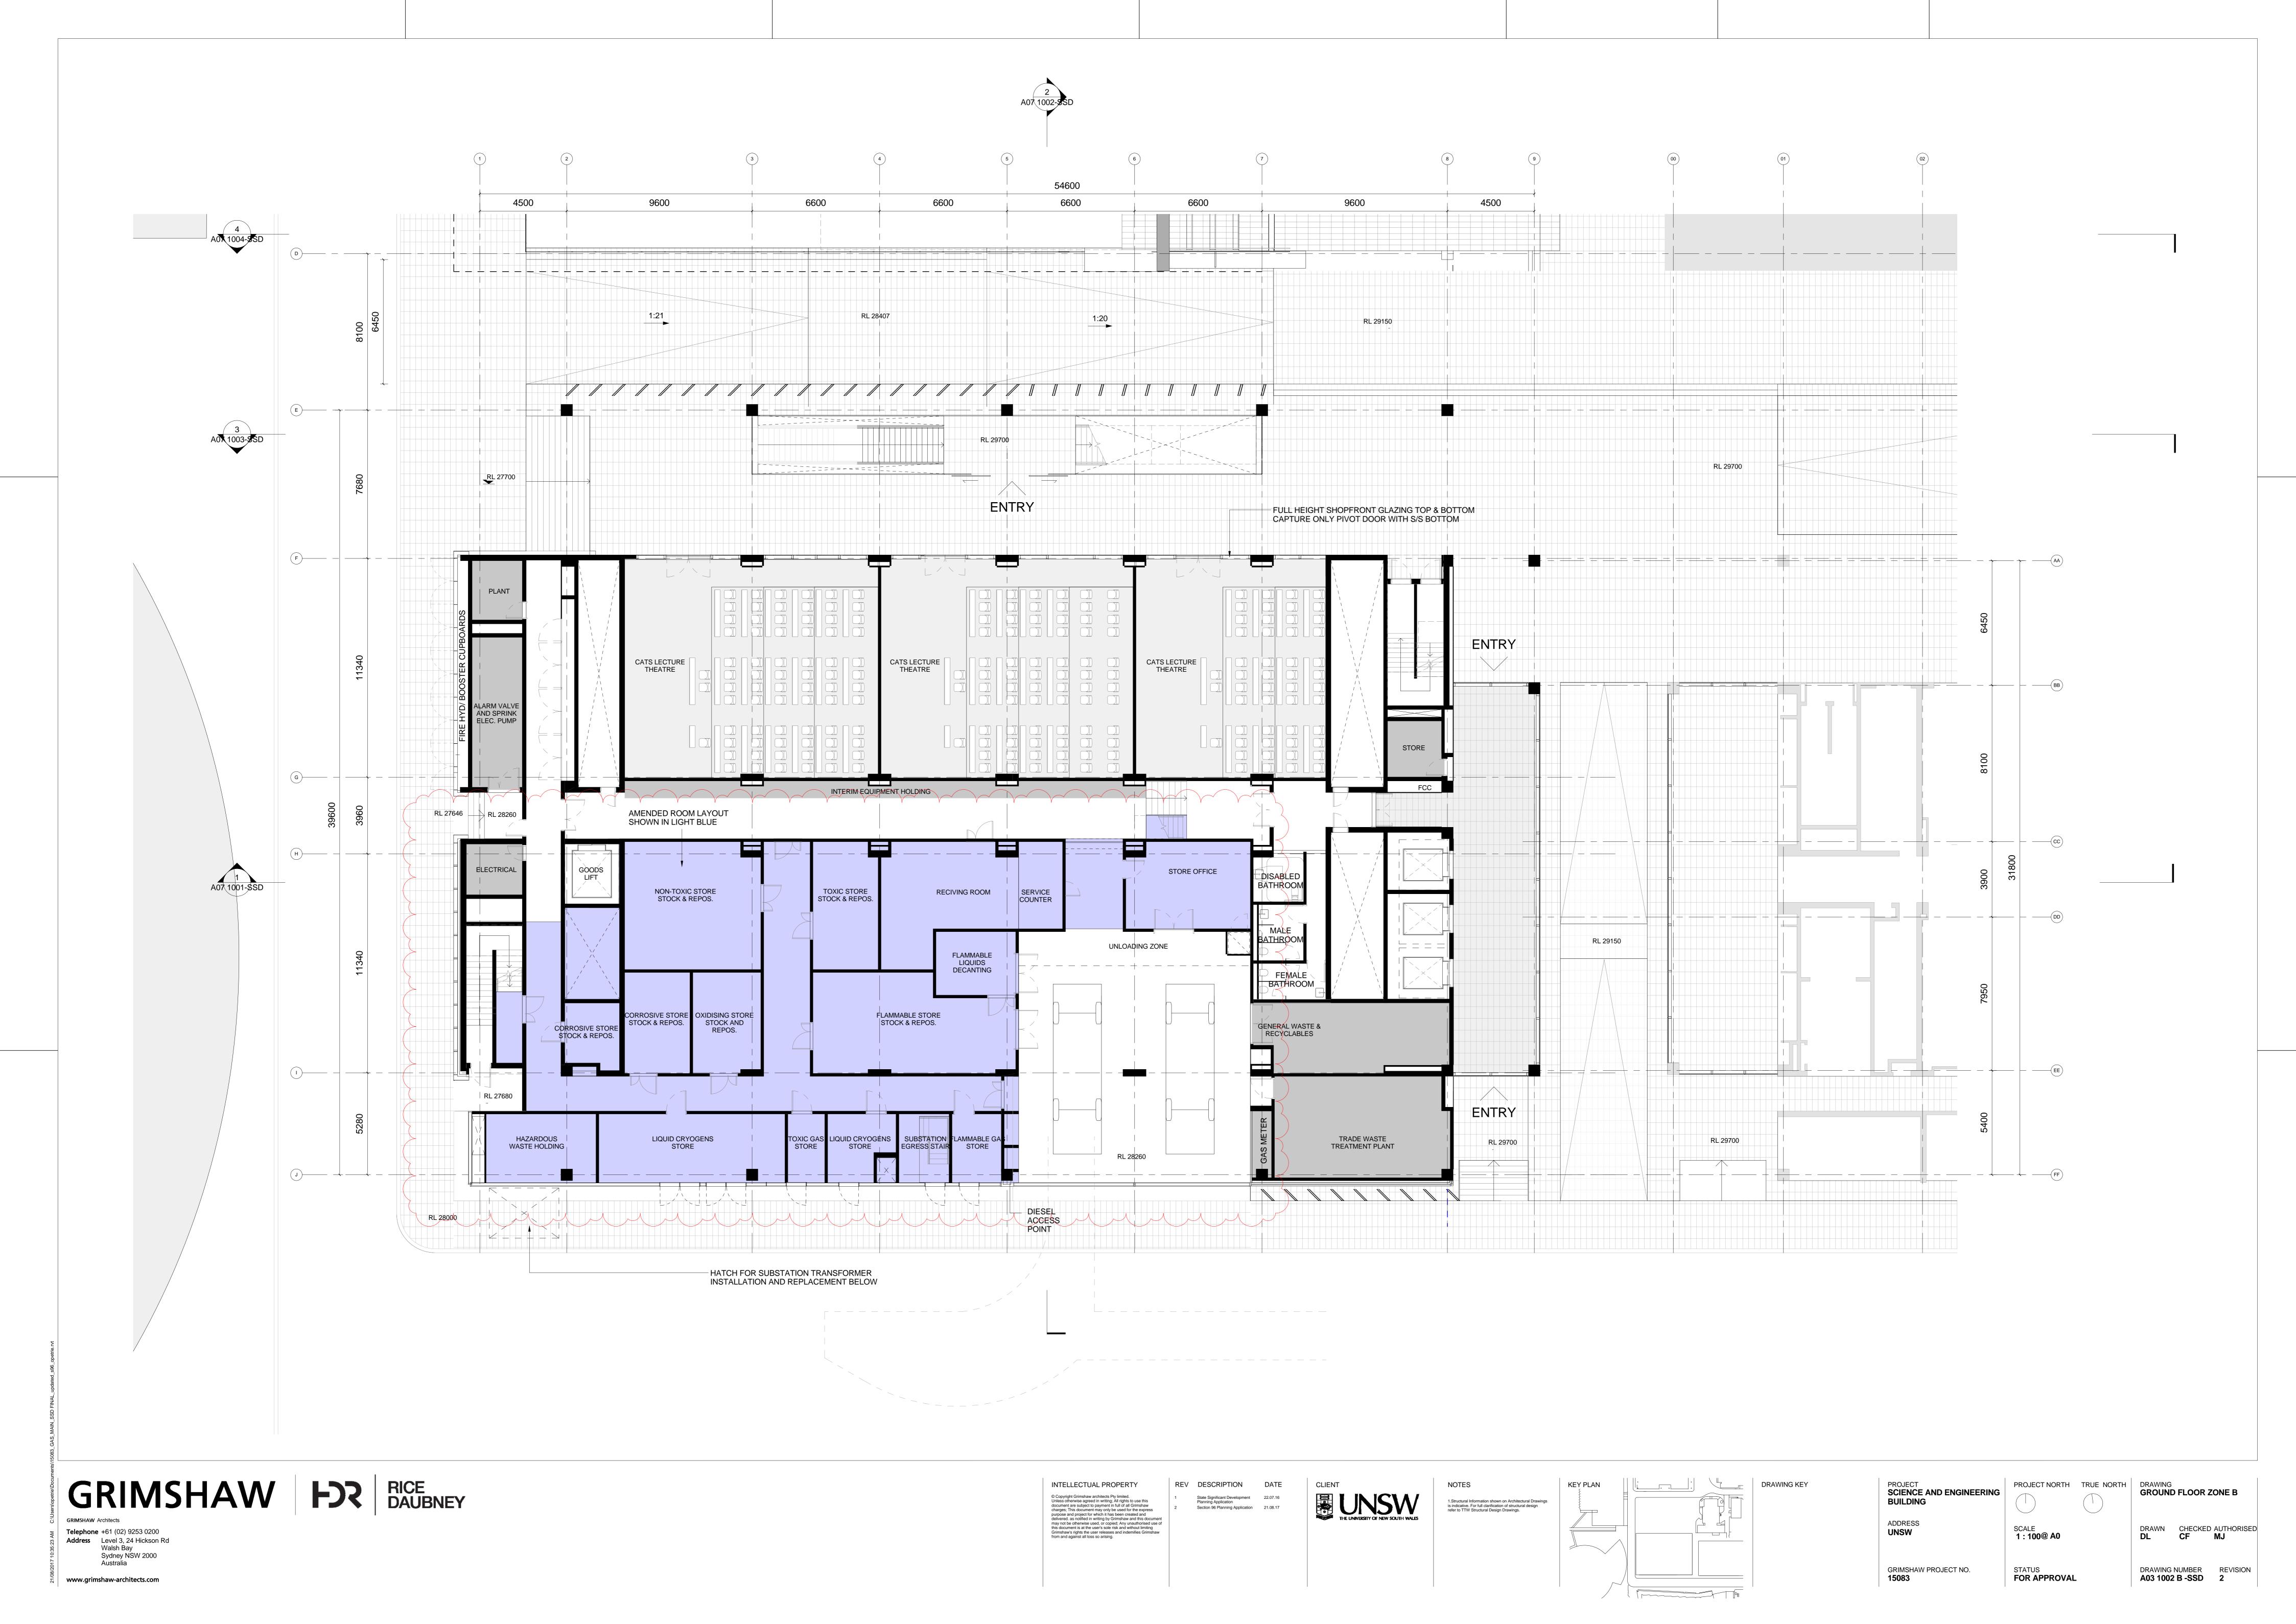

DRAWING NUMBER REVISION
A07 1001-SSD 2

GRIMSHAW Architects

Telephone +1 646 293 3600
Address 637 West 27th Street

New York NY 1000 USA

www.grimshaw-architects.com

| AWING KEY | PROJECT SCIENCE AND ENGINEERING BUILDING | PROJECT NORTH      | TRUE NORTH | DRAWING<br>GROUND FLOOR AREA<br>PLAN - ZONE B |                             |  |
|-----------|------------------------------------------|--------------------|------------|-----------------------------------------------|-----------------------------|--|
|           | ADDRESS<br><b>UNSW</b>                   | SCALE<br>1:100@ A0 |            | DRAWN<br><b>DL</b>                            | CHECKED AUTHORISED<br>CF MJ |  |