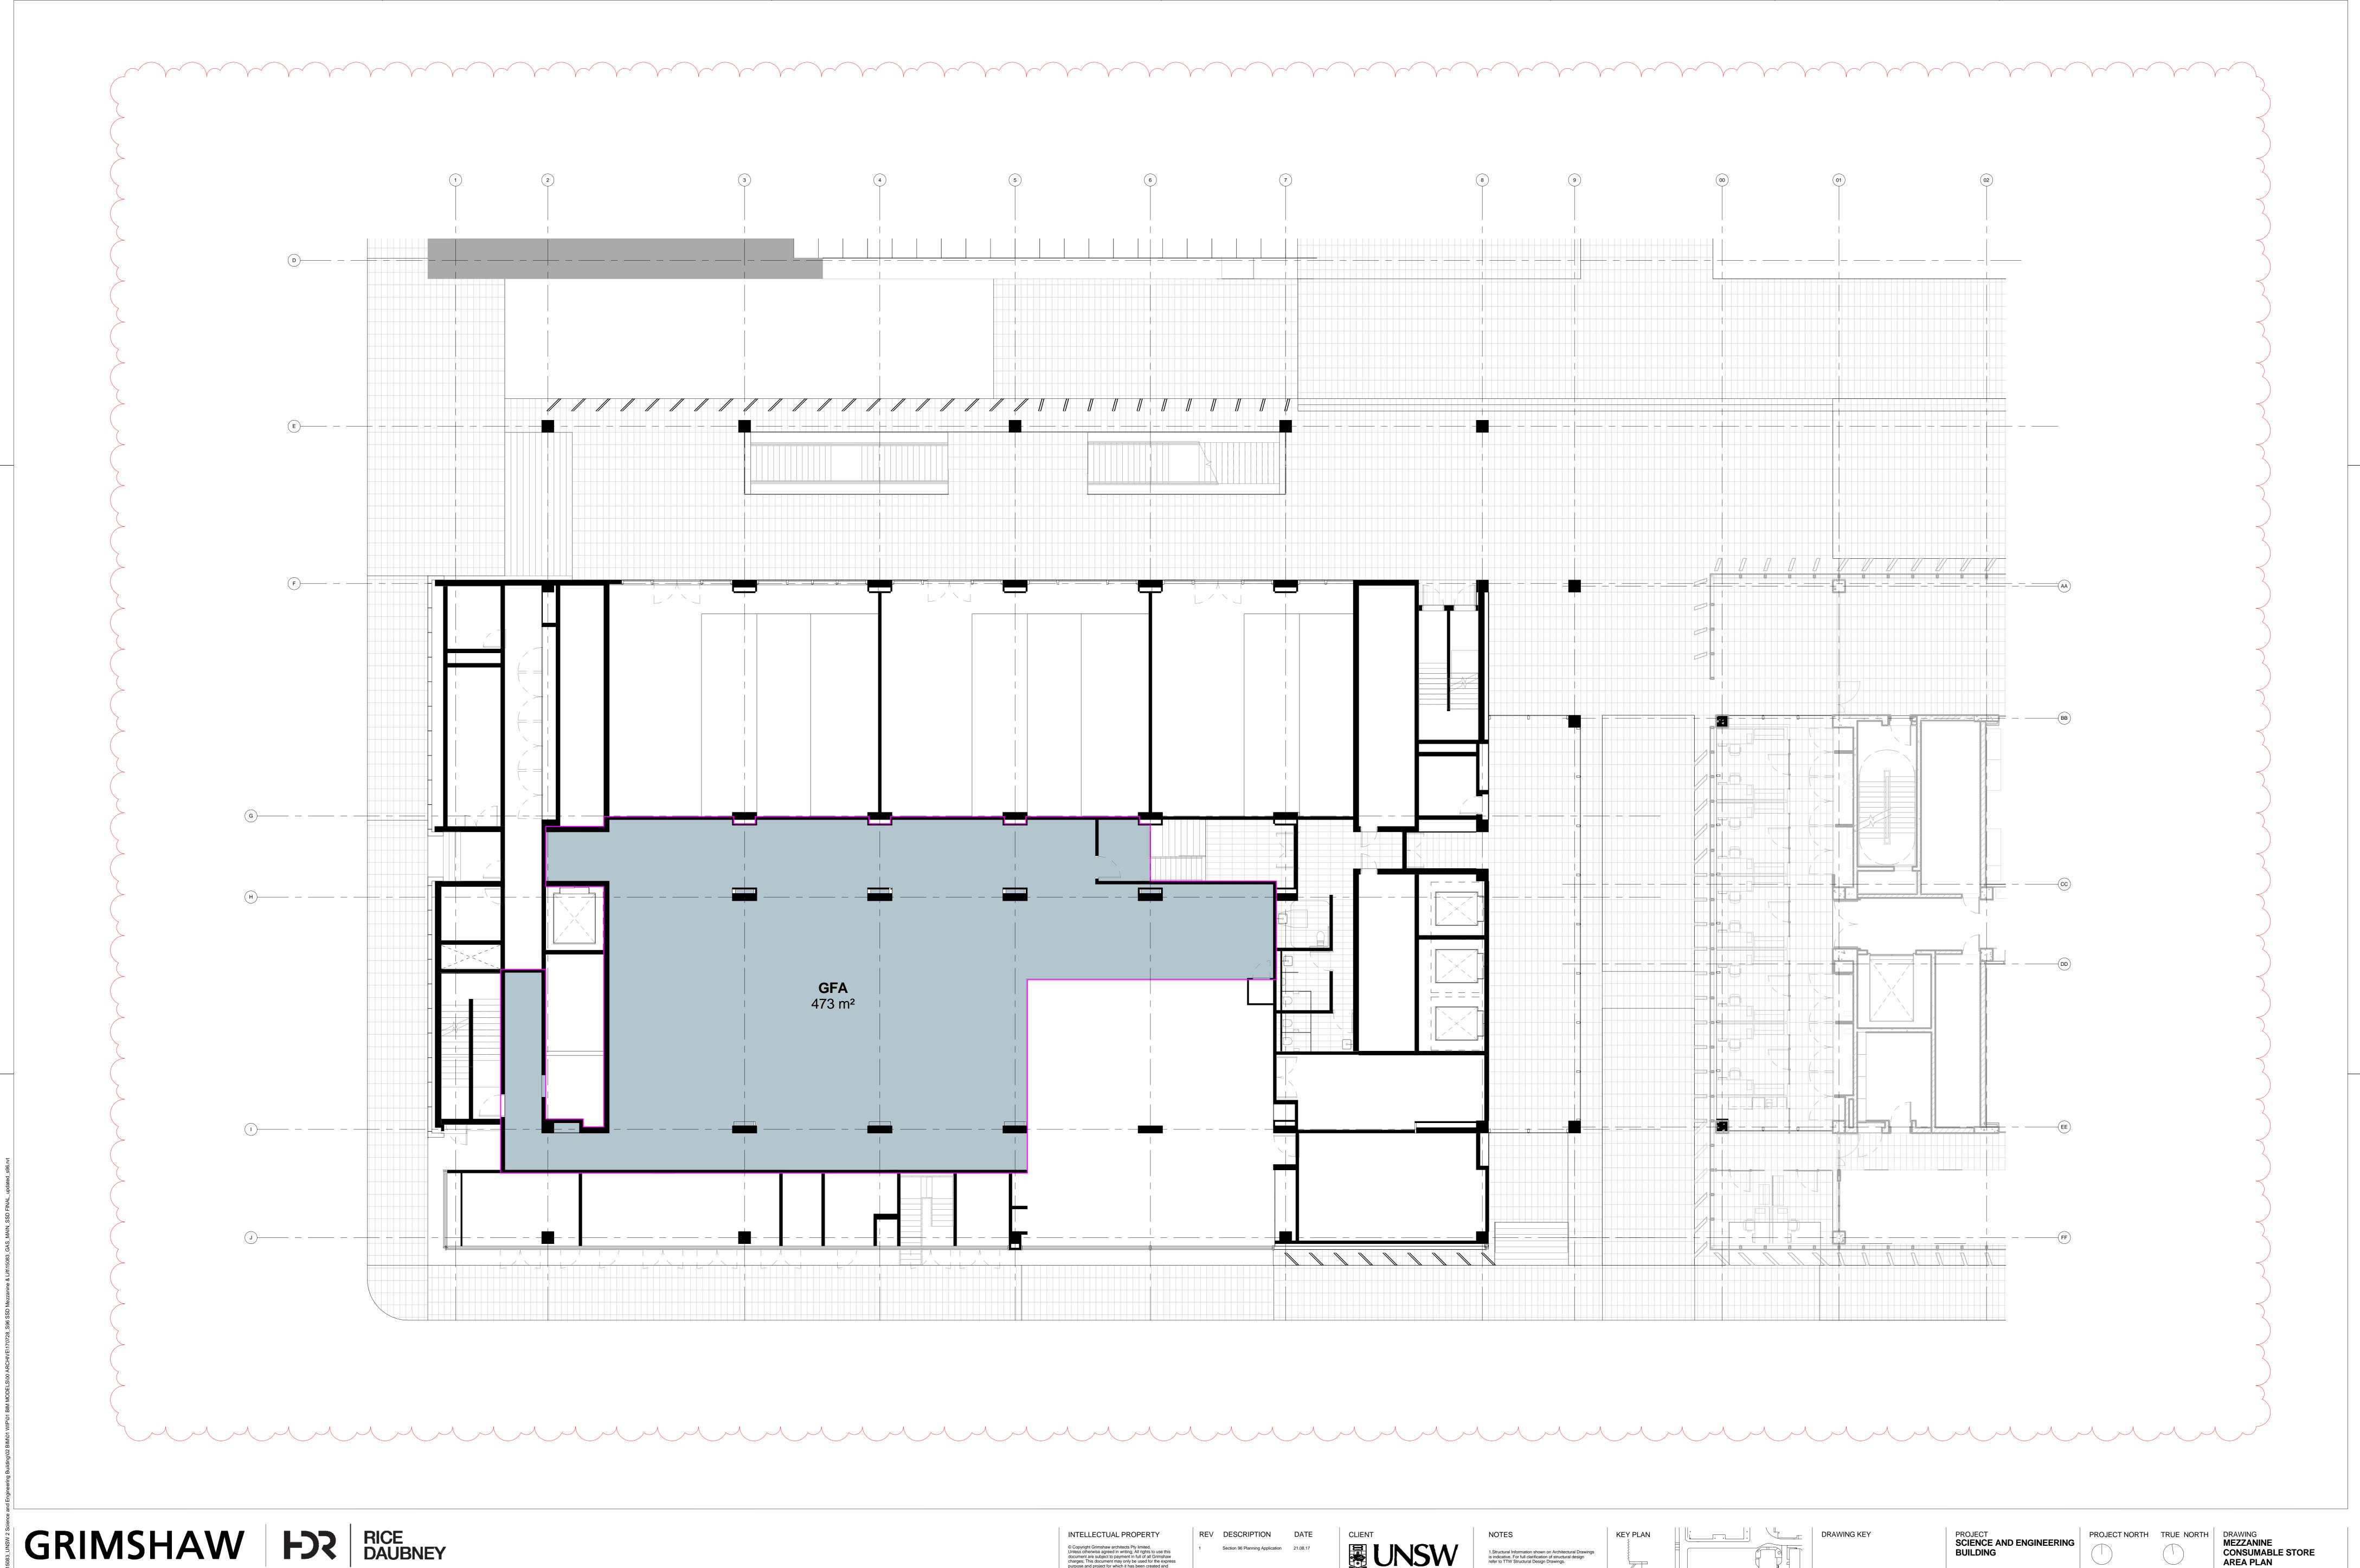

STATUS

FOR APPROVAL

GRIMSHAW PROJECT NO. **15083**  DRAWING NUMBER REVISION A23 1002 B-SSD 2

Telephone +61 (02) 9253 0200 Address Level 3, 24 Hickson Rd

Walsh Bay Sydney NSW 2000 Australia

www.grimshaw-architects.com

STATUS

GRIMSHAW PROJECT NO.

15083

DRAWN CHECKED AUTHORISED
OP CF MJ DRAWING NUMBER REVISION A23 1002 C-SSD - 1 FOR APPROVAL