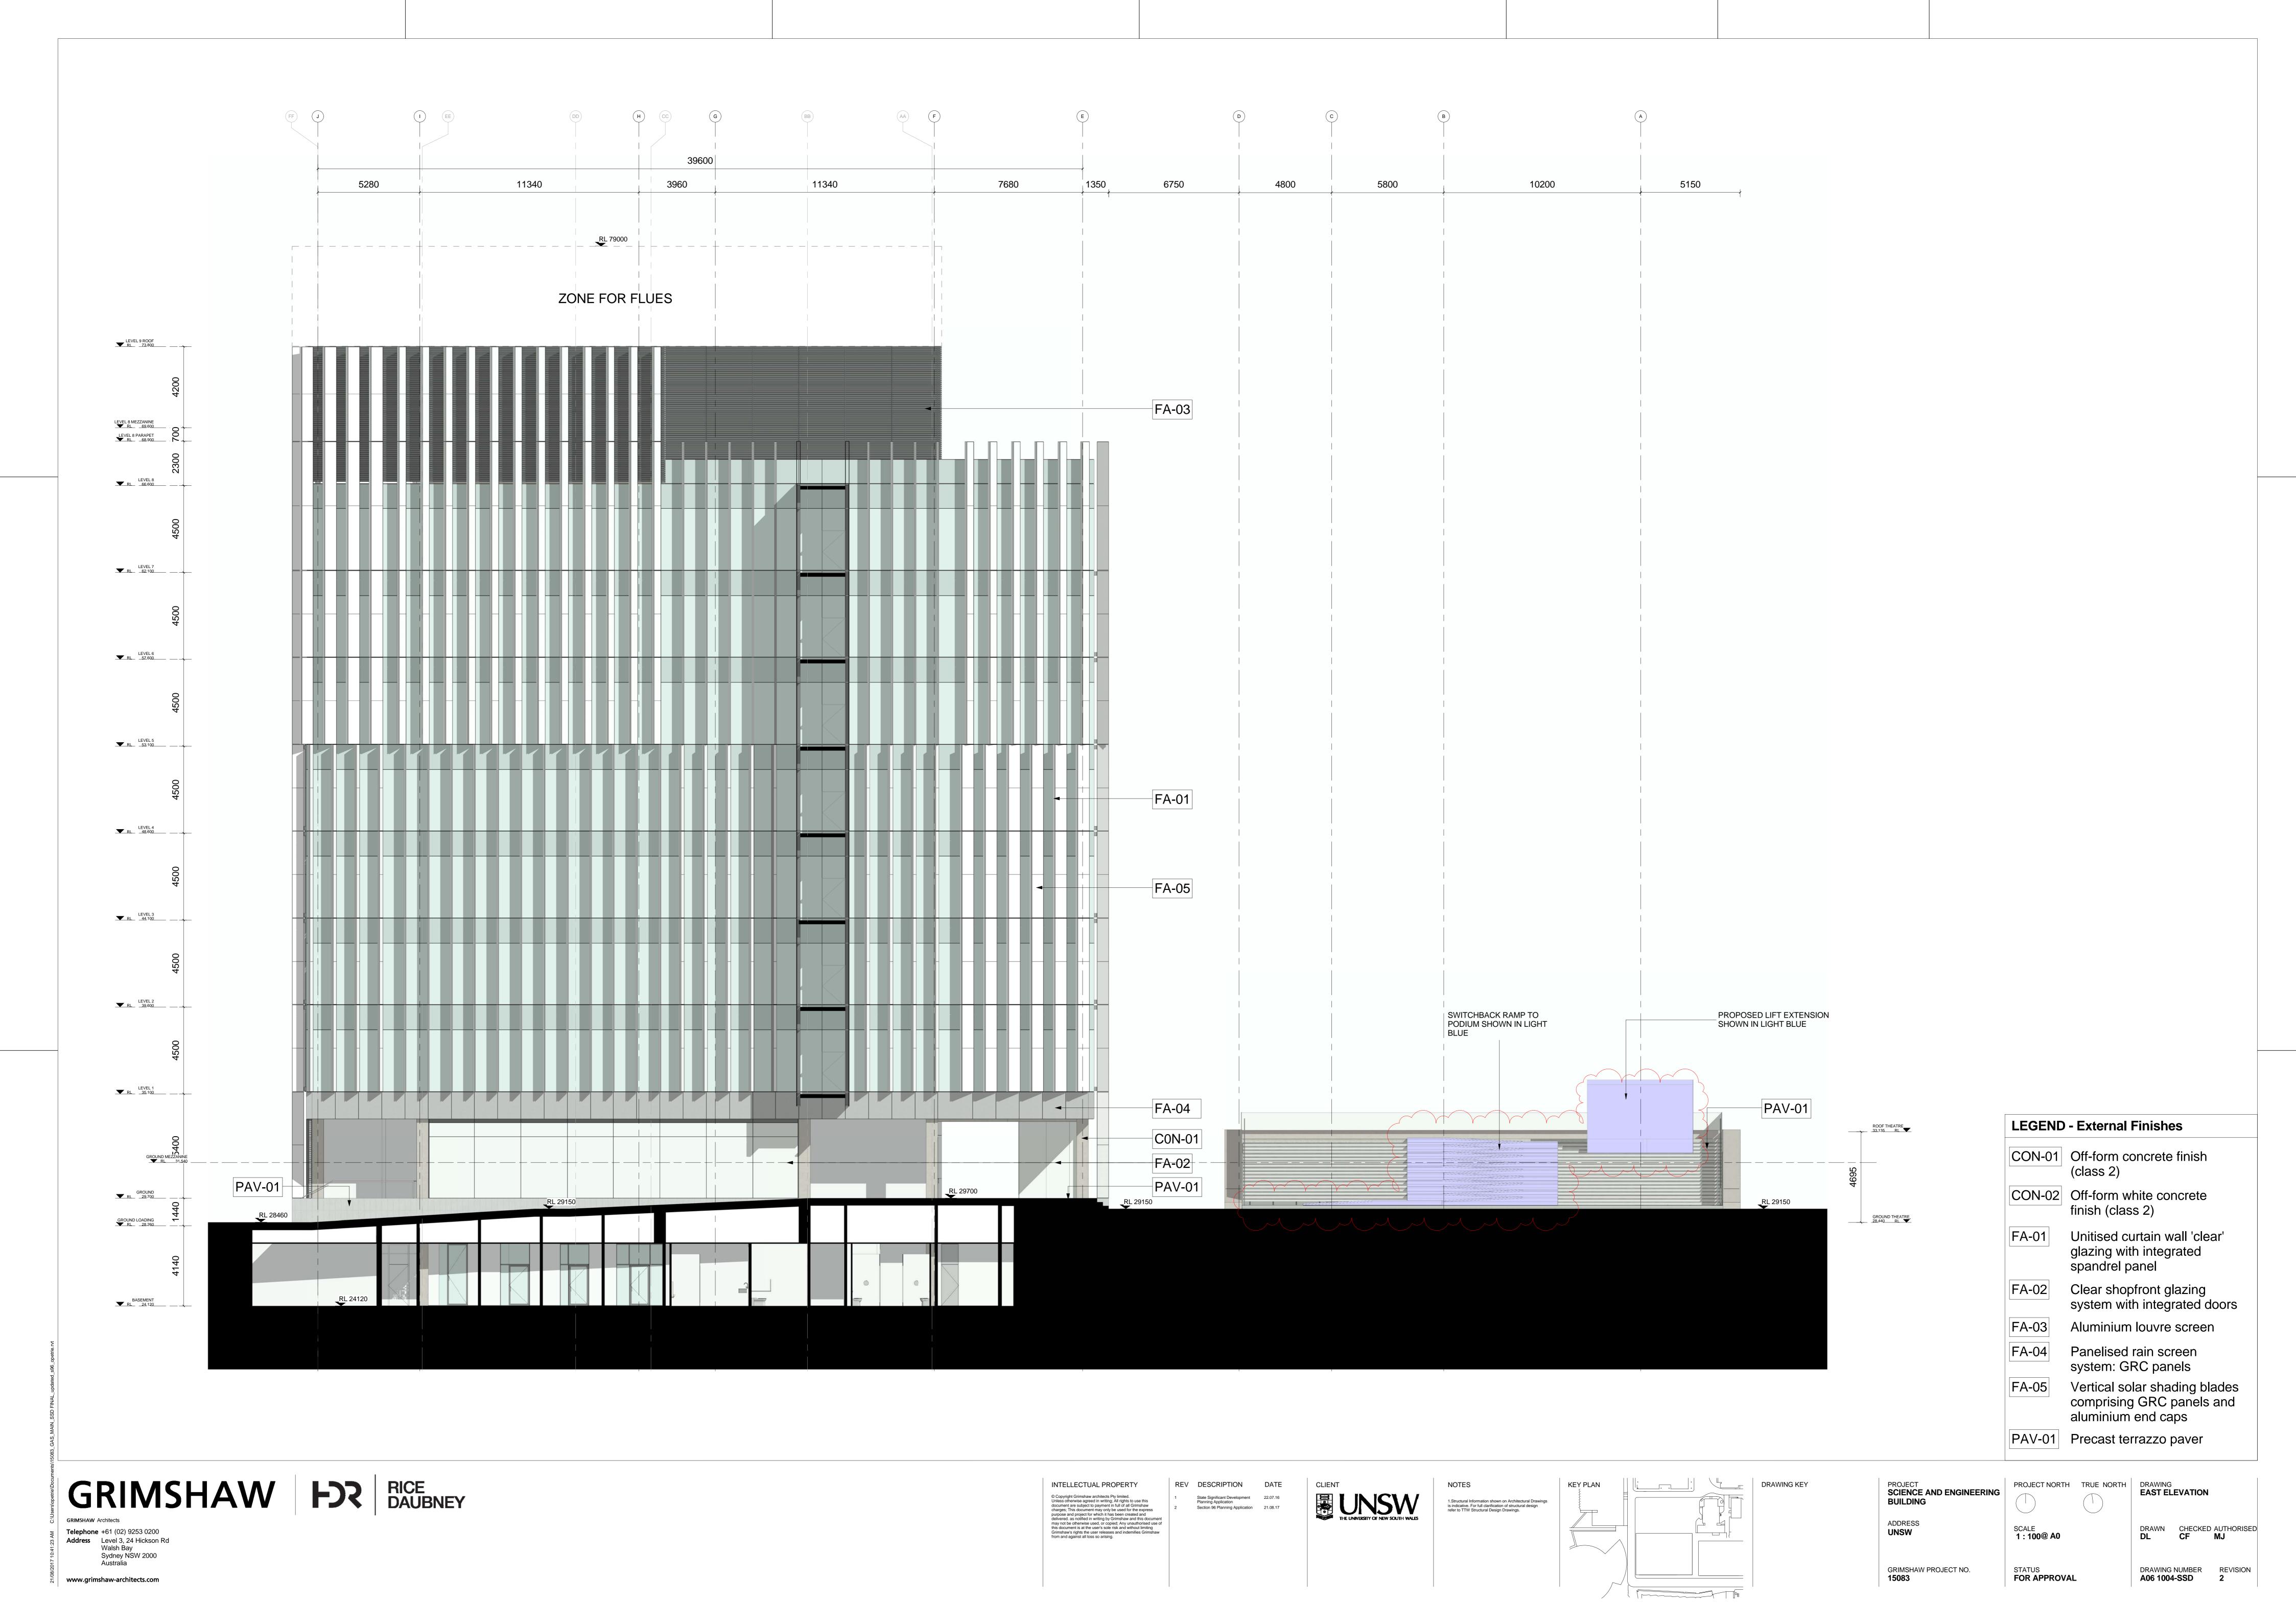

DRAWING NUMBER REVISION
A07 1001-SSD 2

GRIMSHAW Architects

Telephone +1 646 293 3600
Address 637 West 27th Street

New York NY 1000 USA

www.grimshaw-architects.com

| AWING KEY | PROJECT SCIENCE AND ENGINEERING BUILDING | PROJECT NORTH      | TRUE NORTH | DRAWING<br>GROUND FLOOR AREA<br>PLAN - ZONE B |                             |  |
|-----------|------------------------------------------|--------------------|------------|-----------------------------------------------|-----------------------------|--|
|           | ADDRESS<br><b>UNSW</b>                   | SCALE<br>1:100@ A0 |            | DRAWN<br><b>DL</b>                            | CHECKED AUTHORISED<br>CF MJ |  |