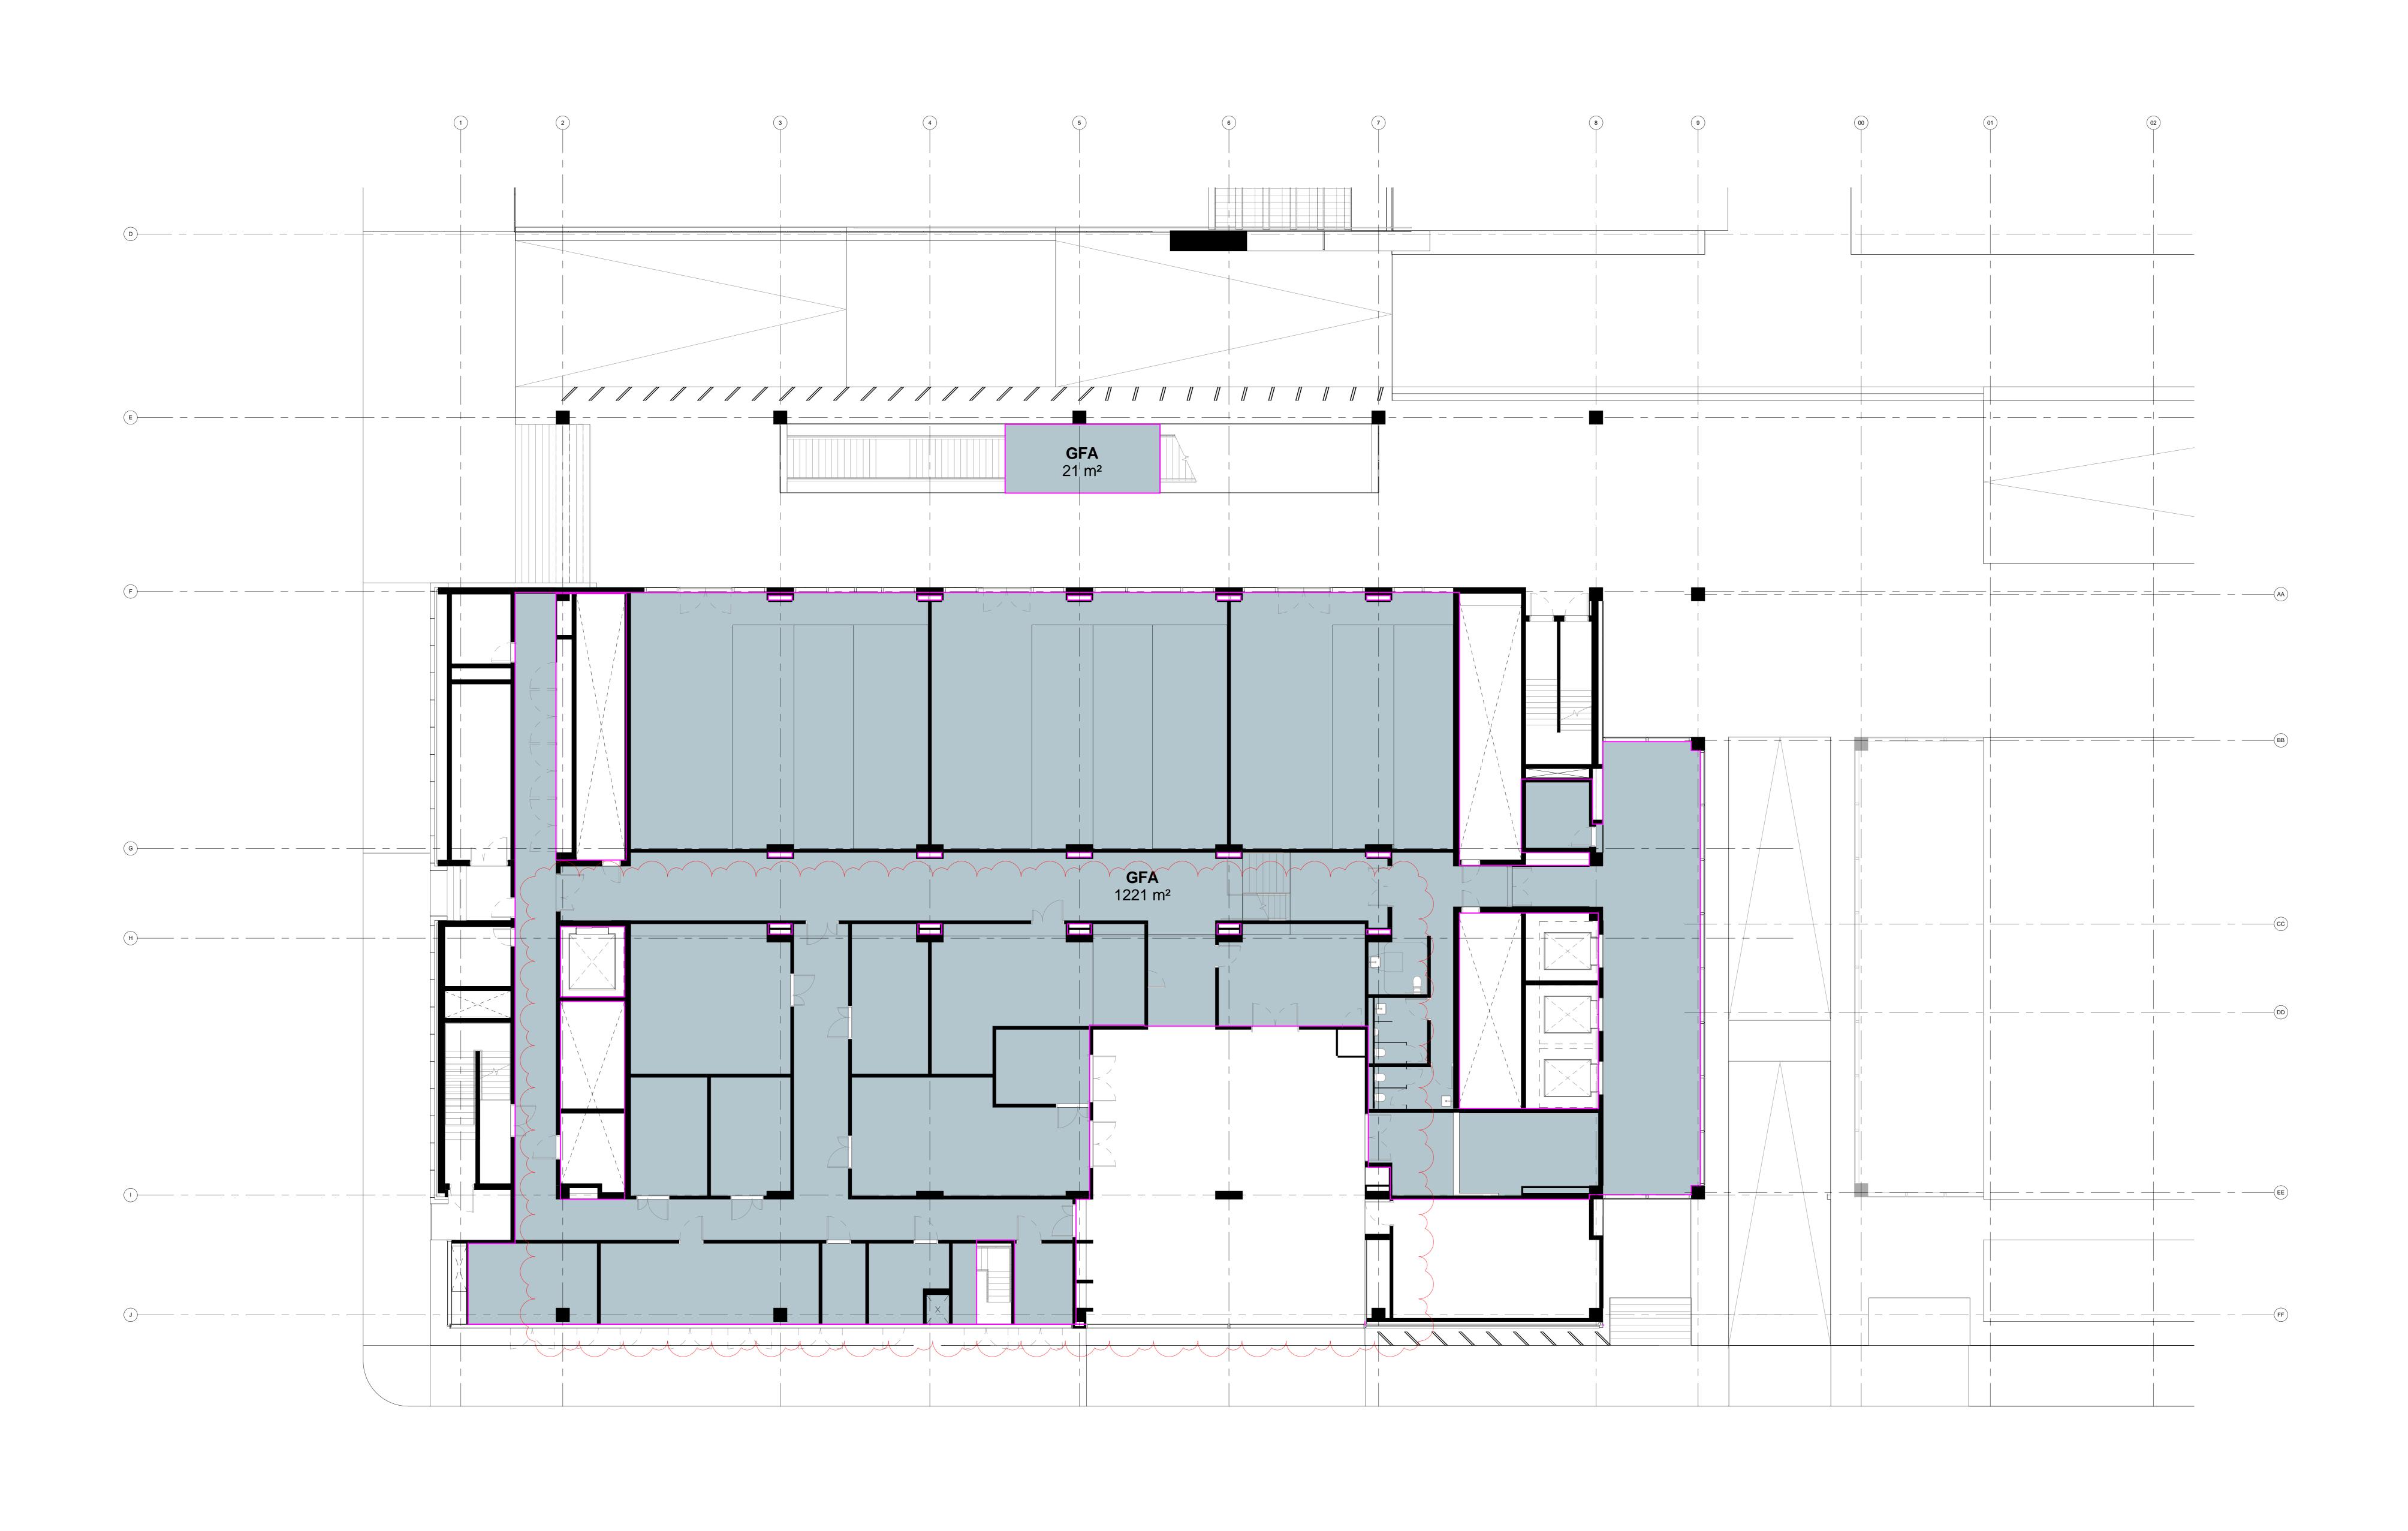

DRAWING NUMBER REVISION
A07 1001-SSD 2

GRIMSHAW Architects

Telephone +1 646 293 3600
Address 637 West 27th Street

New York NY 1000 USA

www.grimshaw-architects.com

| AWING KEY | PROJECT SCIENCE AND ENGINEERING BUILDING | PROJECT NORTH      | TRUE NORTH | DRAWING<br>GROUND FLOOR AREA<br>PLAN - ZONE B |                             |  |
|-----------|------------------------------------------|--------------------|------------|-----------------------------------------------|-----------------------------|--|
|           | ADDRESS<br><b>UNSW</b>                   | SCALE<br>1:100@ A0 |            | DRAWN<br><b>DL</b>                            | CHECKED AUTHORISED<br>CF MJ |  |