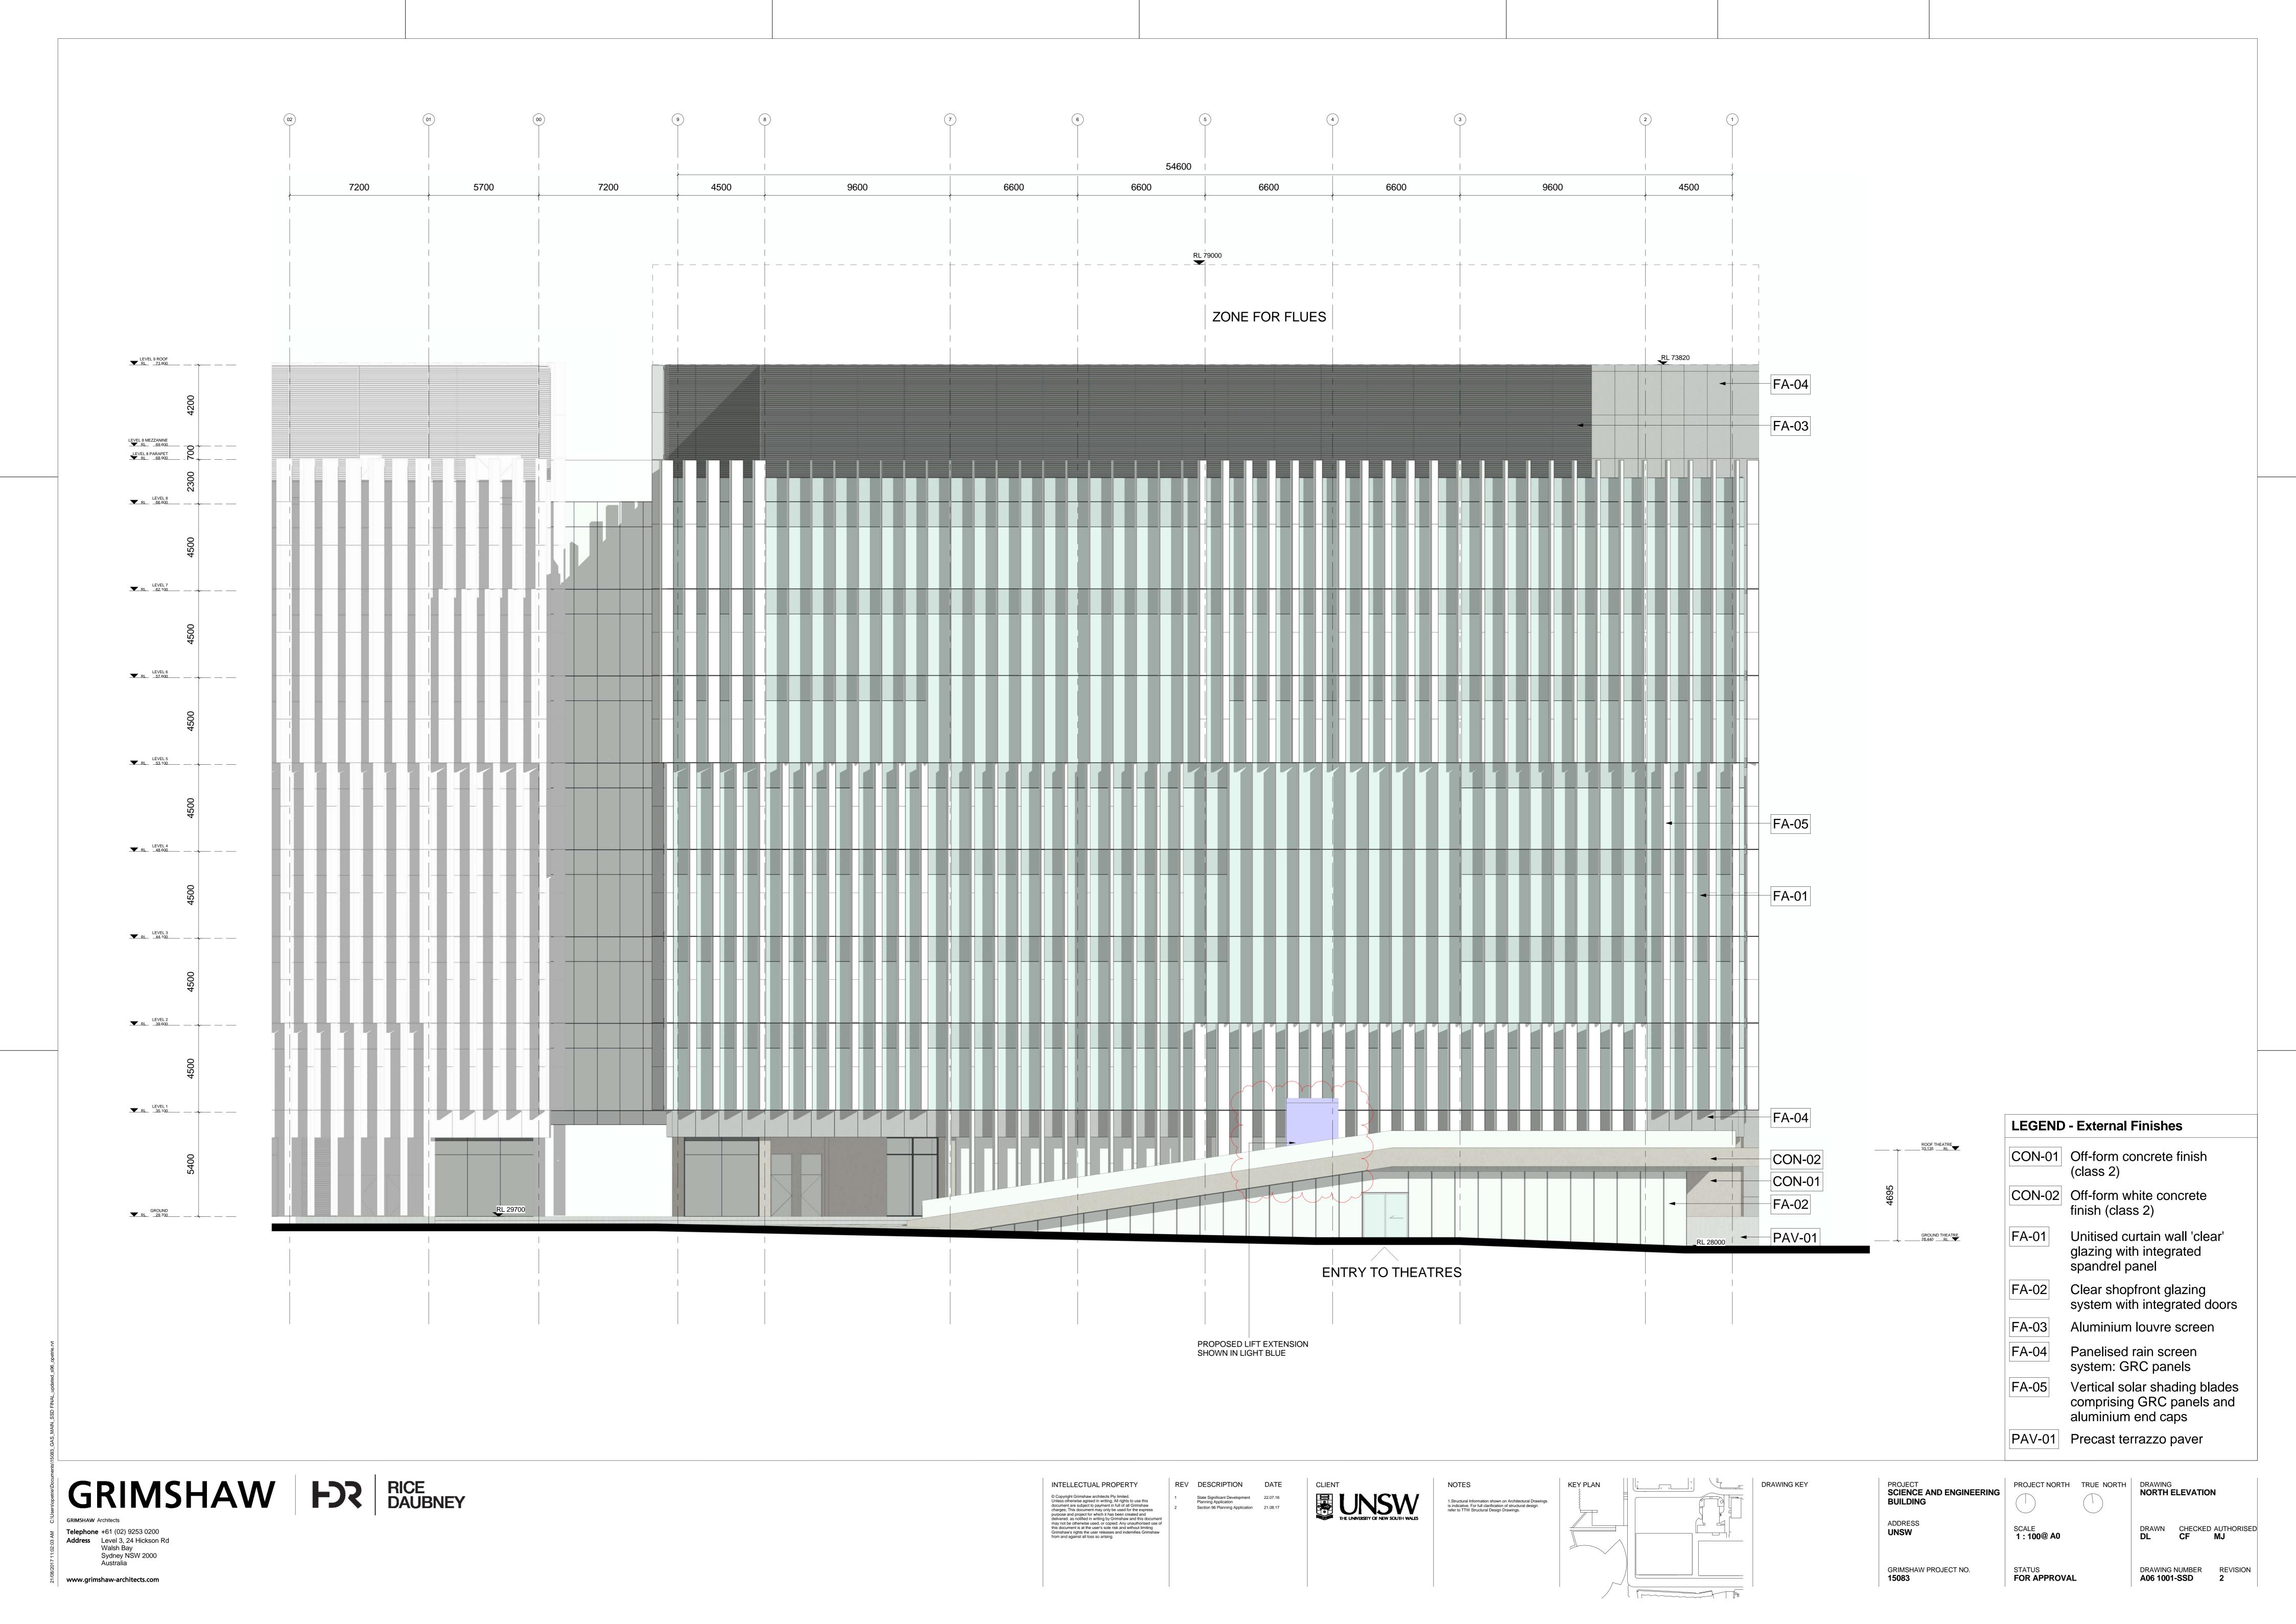

PROJECT
SCIENCE AND ENGINEERING
BUILDING

ADDRESS
UNSW

SCALE
1: 100@ A0

PROJECT NORTH
TRUE NORTH
SECTION 01

DRAWING
SECTION 01

DRAWN CHE
DL
CF

DRAWN CHE
DL
CF

DRAWN CHECKED AUTHORISED
DL CF MJ