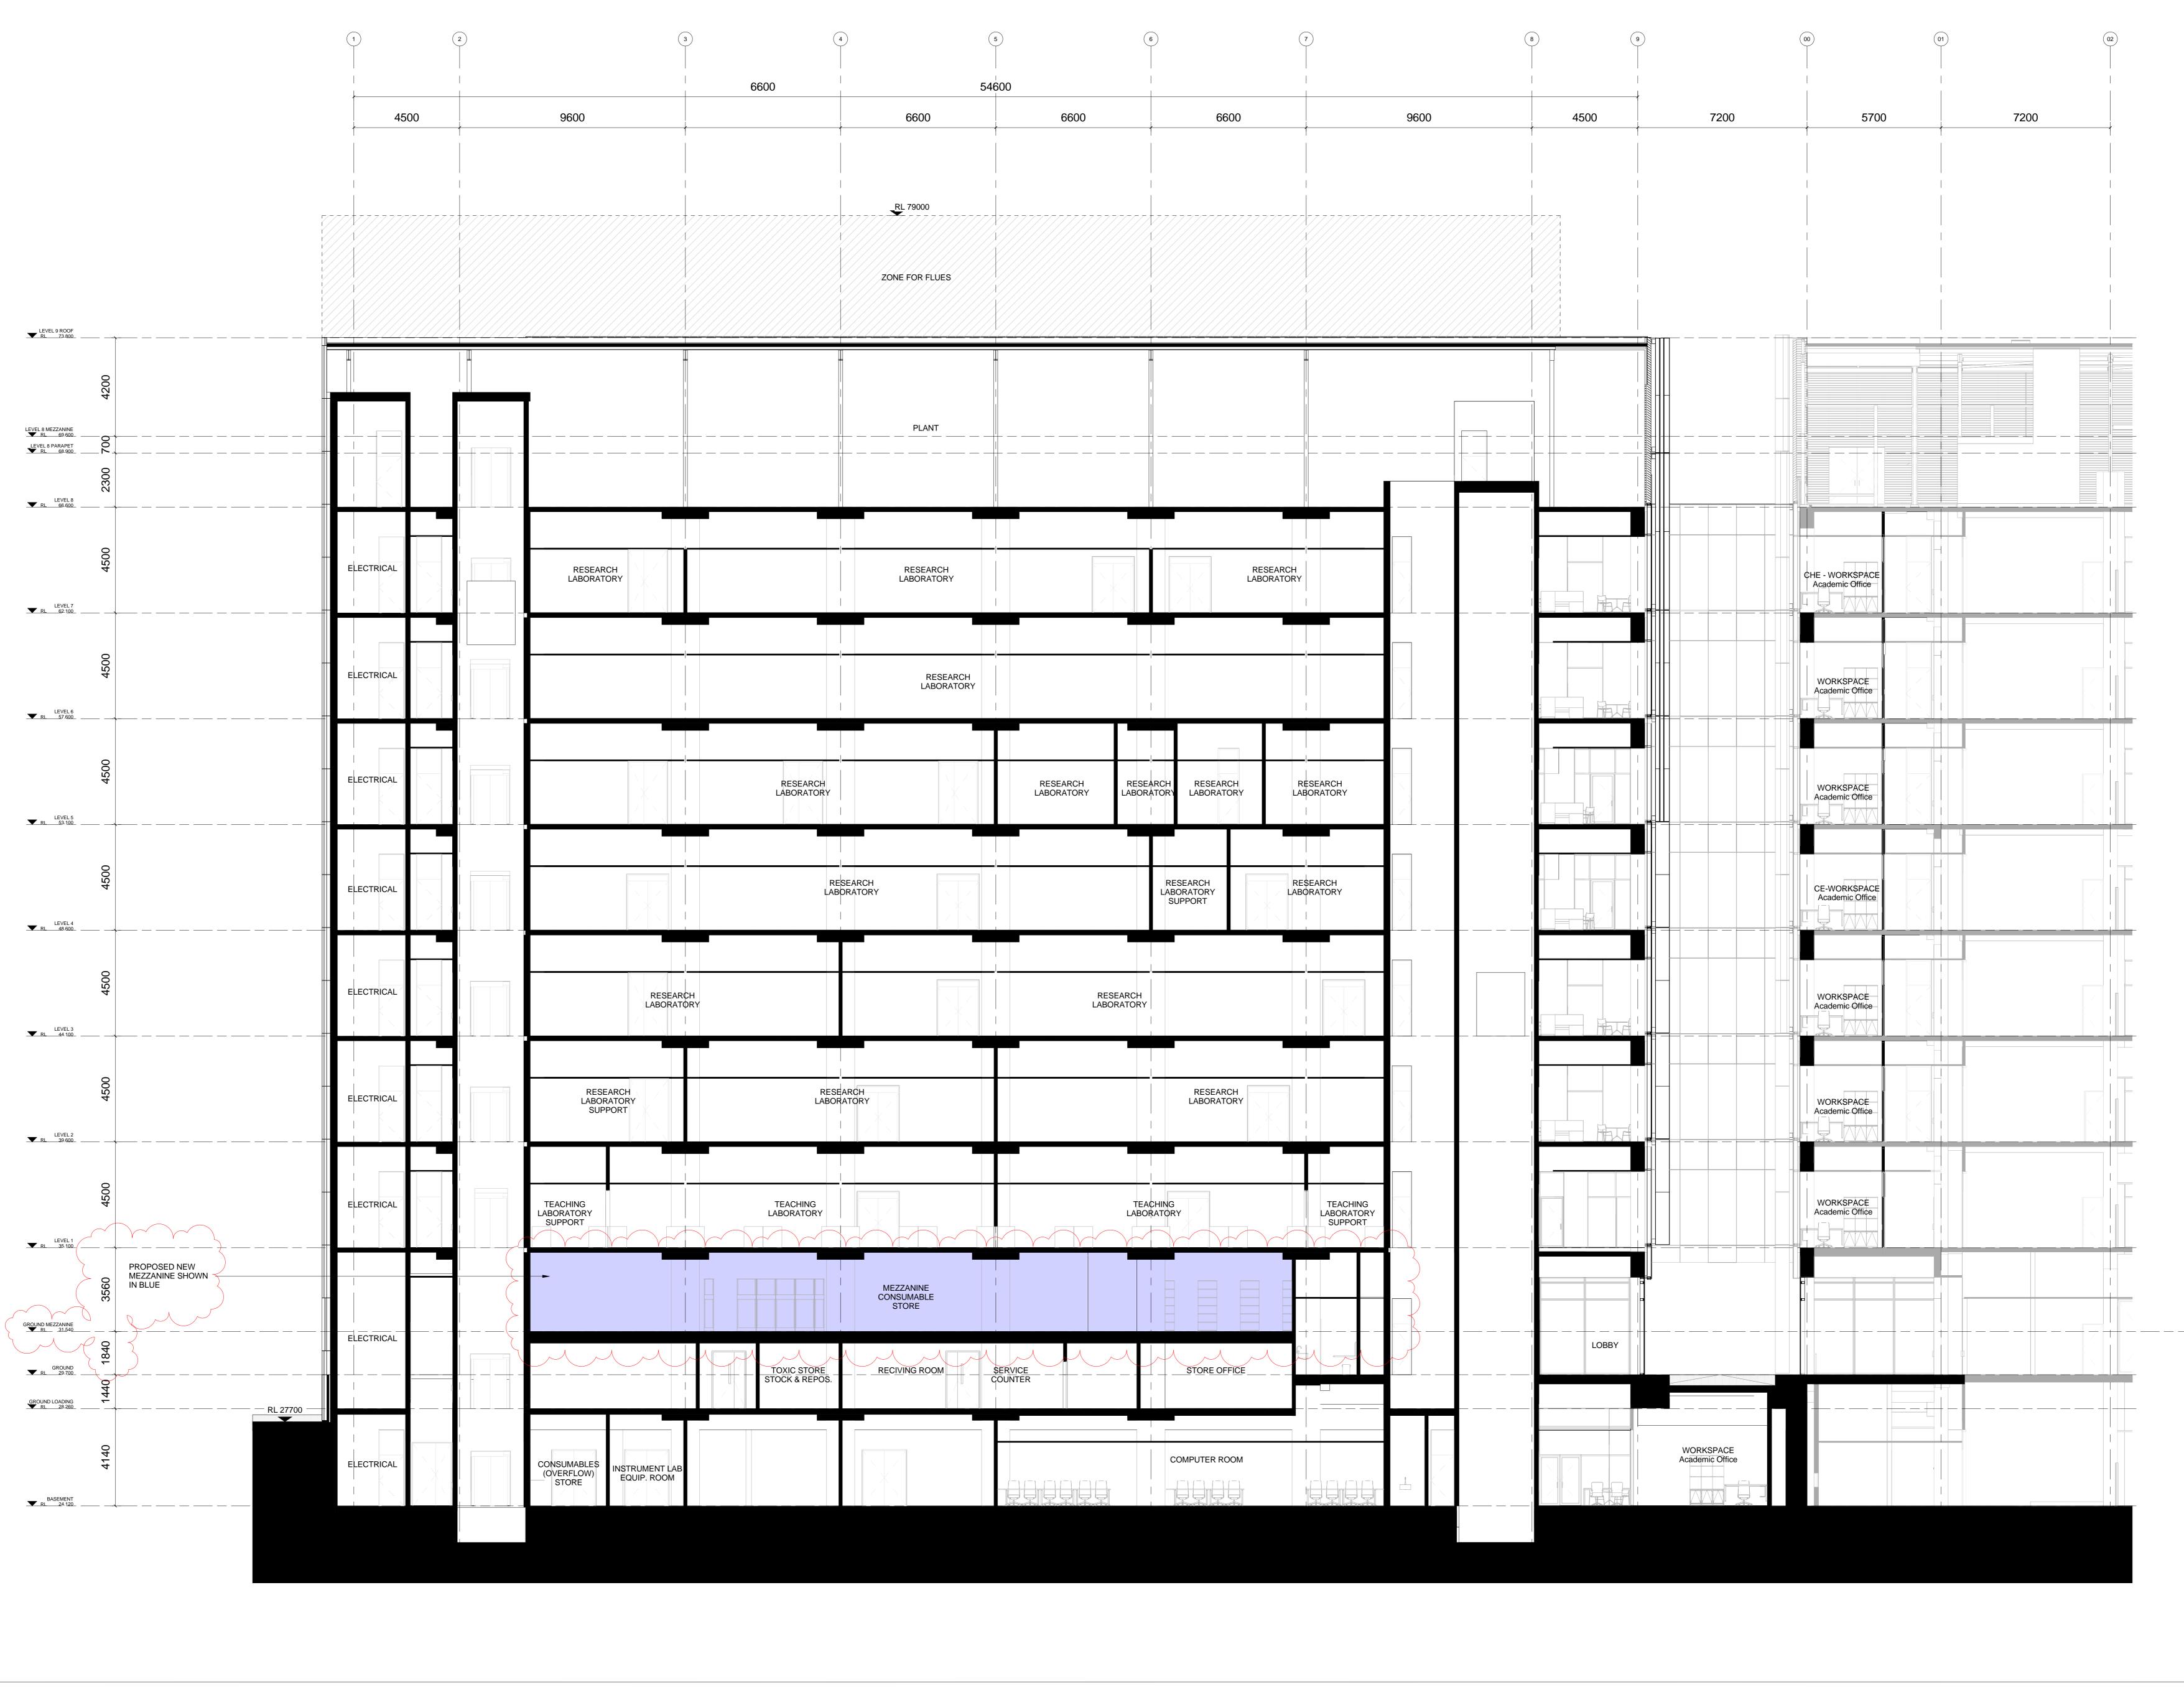

PROJECT
SCIENCE AND ENGINEERING
BUILDING

ADDRESS
UNSW

SCALE
1: 100@ A0

PROJECT NORTH
TRUE NORTH
SECTION 01

DRAWING
SECTION 01

DRAWN CHE
DL
CF

DRAWN CHE
DL
CF

DRAWN CHECKED AUTHORISED
DL CF MJ