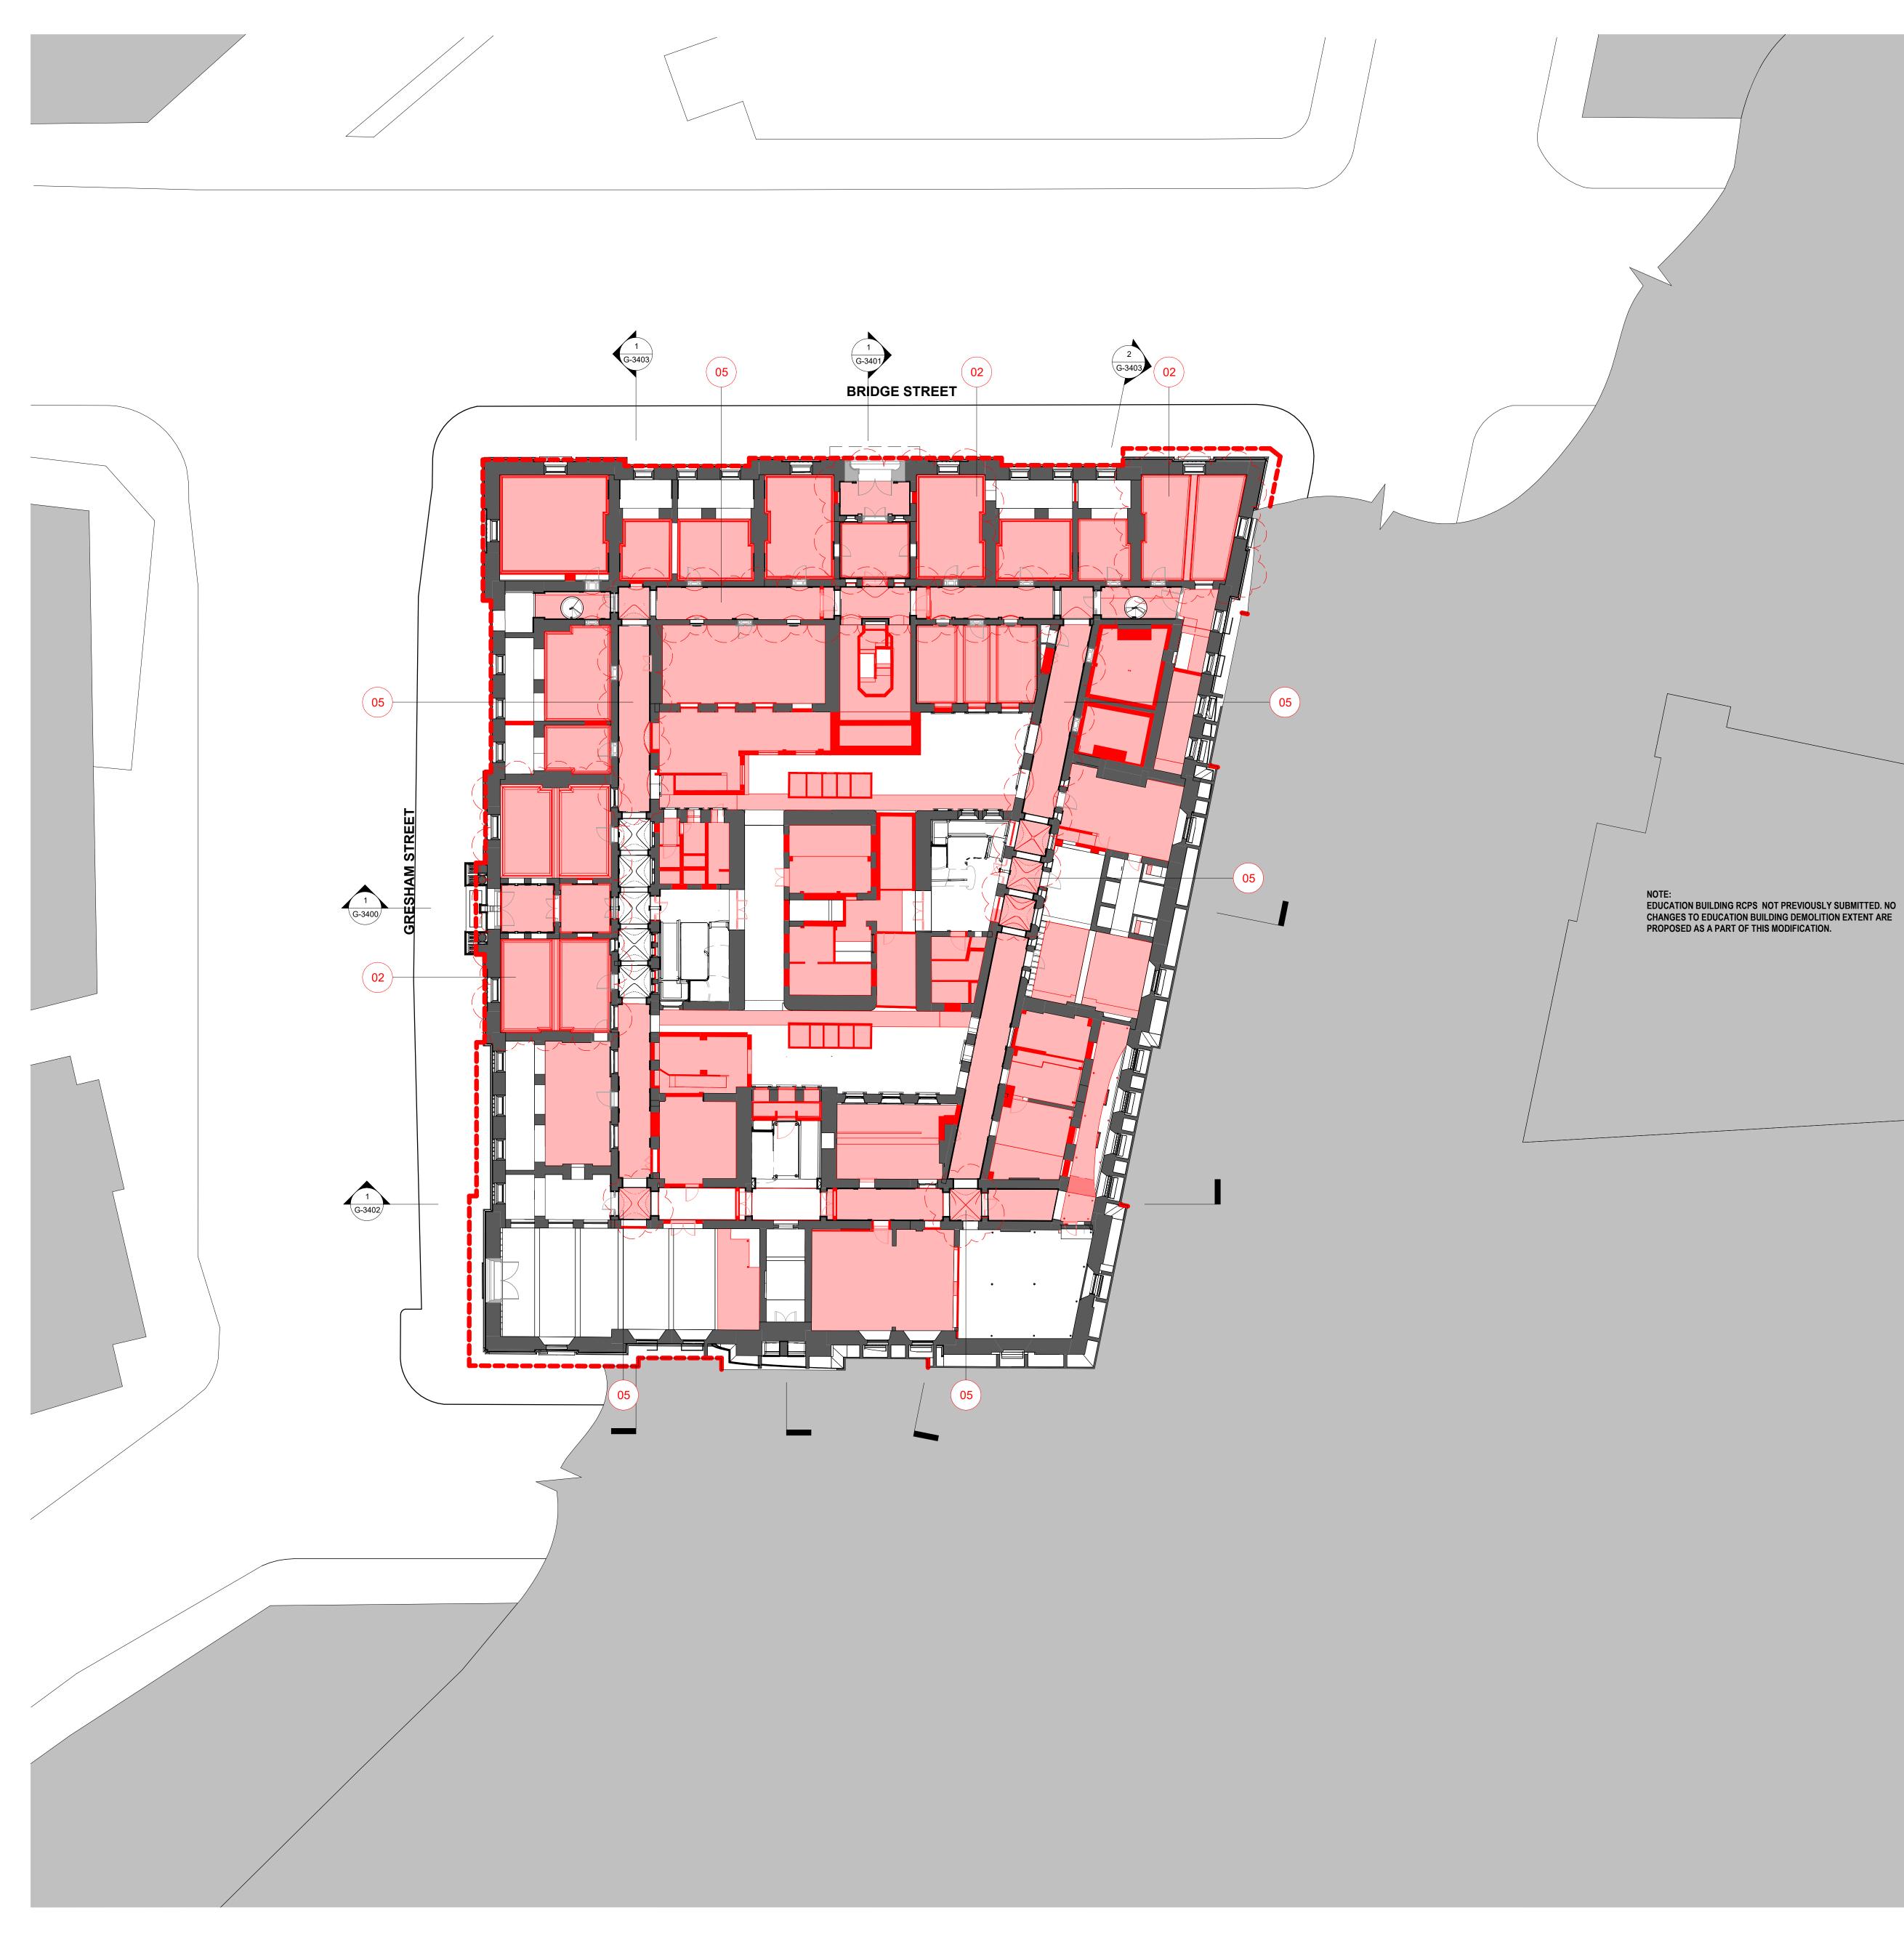

DEMOLITION RCPs

SP-DA-G-7297

0 4 8

1:200

| DEINIOL |                                                    |
|---------|----------------------------------------------------|
| 1.      | REMOVAL OF EXISTING L&F<br>AND BEAM PROFILES TO BI |
|         | REINSTATED WHERE POSS                              |
| 2.      | REMOVAL OF EXISTING L&                             |
|         | AND BEAM PROFILES TO BE                            |
| 2       | CREATING REPLICA MOULE                             |
| 3.      | REMOVAL OF EXISTING L&F<br>AND BEAM PROFILES TO BE |
|         | CREATING REPLICA MOULD                             |
|         | REPRESENTATIVE PROFILE                             |
| 4.      | REMOVAL OF EXISTING L&                             |
|         | AND BEAM PROFILES.                                 |
| 5.      | REMOVAL OF EXISTING CO                             |
| NEW &   | REMEDIAL WORKS                                     |
| 6.      | NEW FIRE RATED PLASTER                             |
|         | REINSTATEMENT OF SALVA                             |
|         | BEAM PROFILES WHERE PO                             |
| 7.      | NEW FIRE RATED PLASTER                             |
|         | INSTALLATION OF REPLICA                            |
| 0       | PROFILES.<br>NEW FIRE RATED PLASTER                |
| 8.      | INEW FIRE RATED PLASTER                            |

CHANGES TO EDUCATION BUILDING DEMOLITION EXTENT ARE

,---,

1 0

`---

\_\_\_\_′

////**&**//////**&**////

| PROJECT NUMB               | ER          | 013979      |
|----------------------------|-------------|-------------|
| SCALE @ B1<br>As indicated | drawn<br>PS | revie<br>JM |
| STATUS                     |             |             |

SP-DA-G-7299

Original Sheet Size B1-1000 x 707mm

| DEMOLITION WORKS |                                                    |  |
|------------------|----------------------------------------------------|--|
| 1.               | REMOVAL OF EXISTING L&F<br>AND BEAM PROFILES TO BE |  |
|                  | REINSTATED WHERE POSS                              |  |
| 2.               | REMOVAL OF EXISTING L&F                            |  |
|                  | AND BEAM PROFILES TO BE                            |  |
|                  | CREATING REPLICA MOULD                             |  |
| 3.               | REMOVAL OF EXISTING L&F                            |  |
|                  | AND BEAM PROFILES TO BE                            |  |
|                  | CREATING REPLICA MOULD                             |  |
|                  | REPRESENTATIVE PROFILE                             |  |
| 4.               | REMOVAL OF EXISTING L&F                            |  |
|                  | AND BEAM PROFILES.                                 |  |
| 5.               | REMOVAL OF EXISTING CO                             |  |
|                  |                                                    |  |
| NEW &            | REMEDIAL WORKS                                     |  |
| 6.               | NEW FIRE RATED PLASTER                             |  |
| 0.               | REINSTATEMENT OF SALVA                             |  |
|                  | BEAM PROFILES WHERE PO                             |  |
| 7                | NEW FIRE RATED PLASTER                             |  |