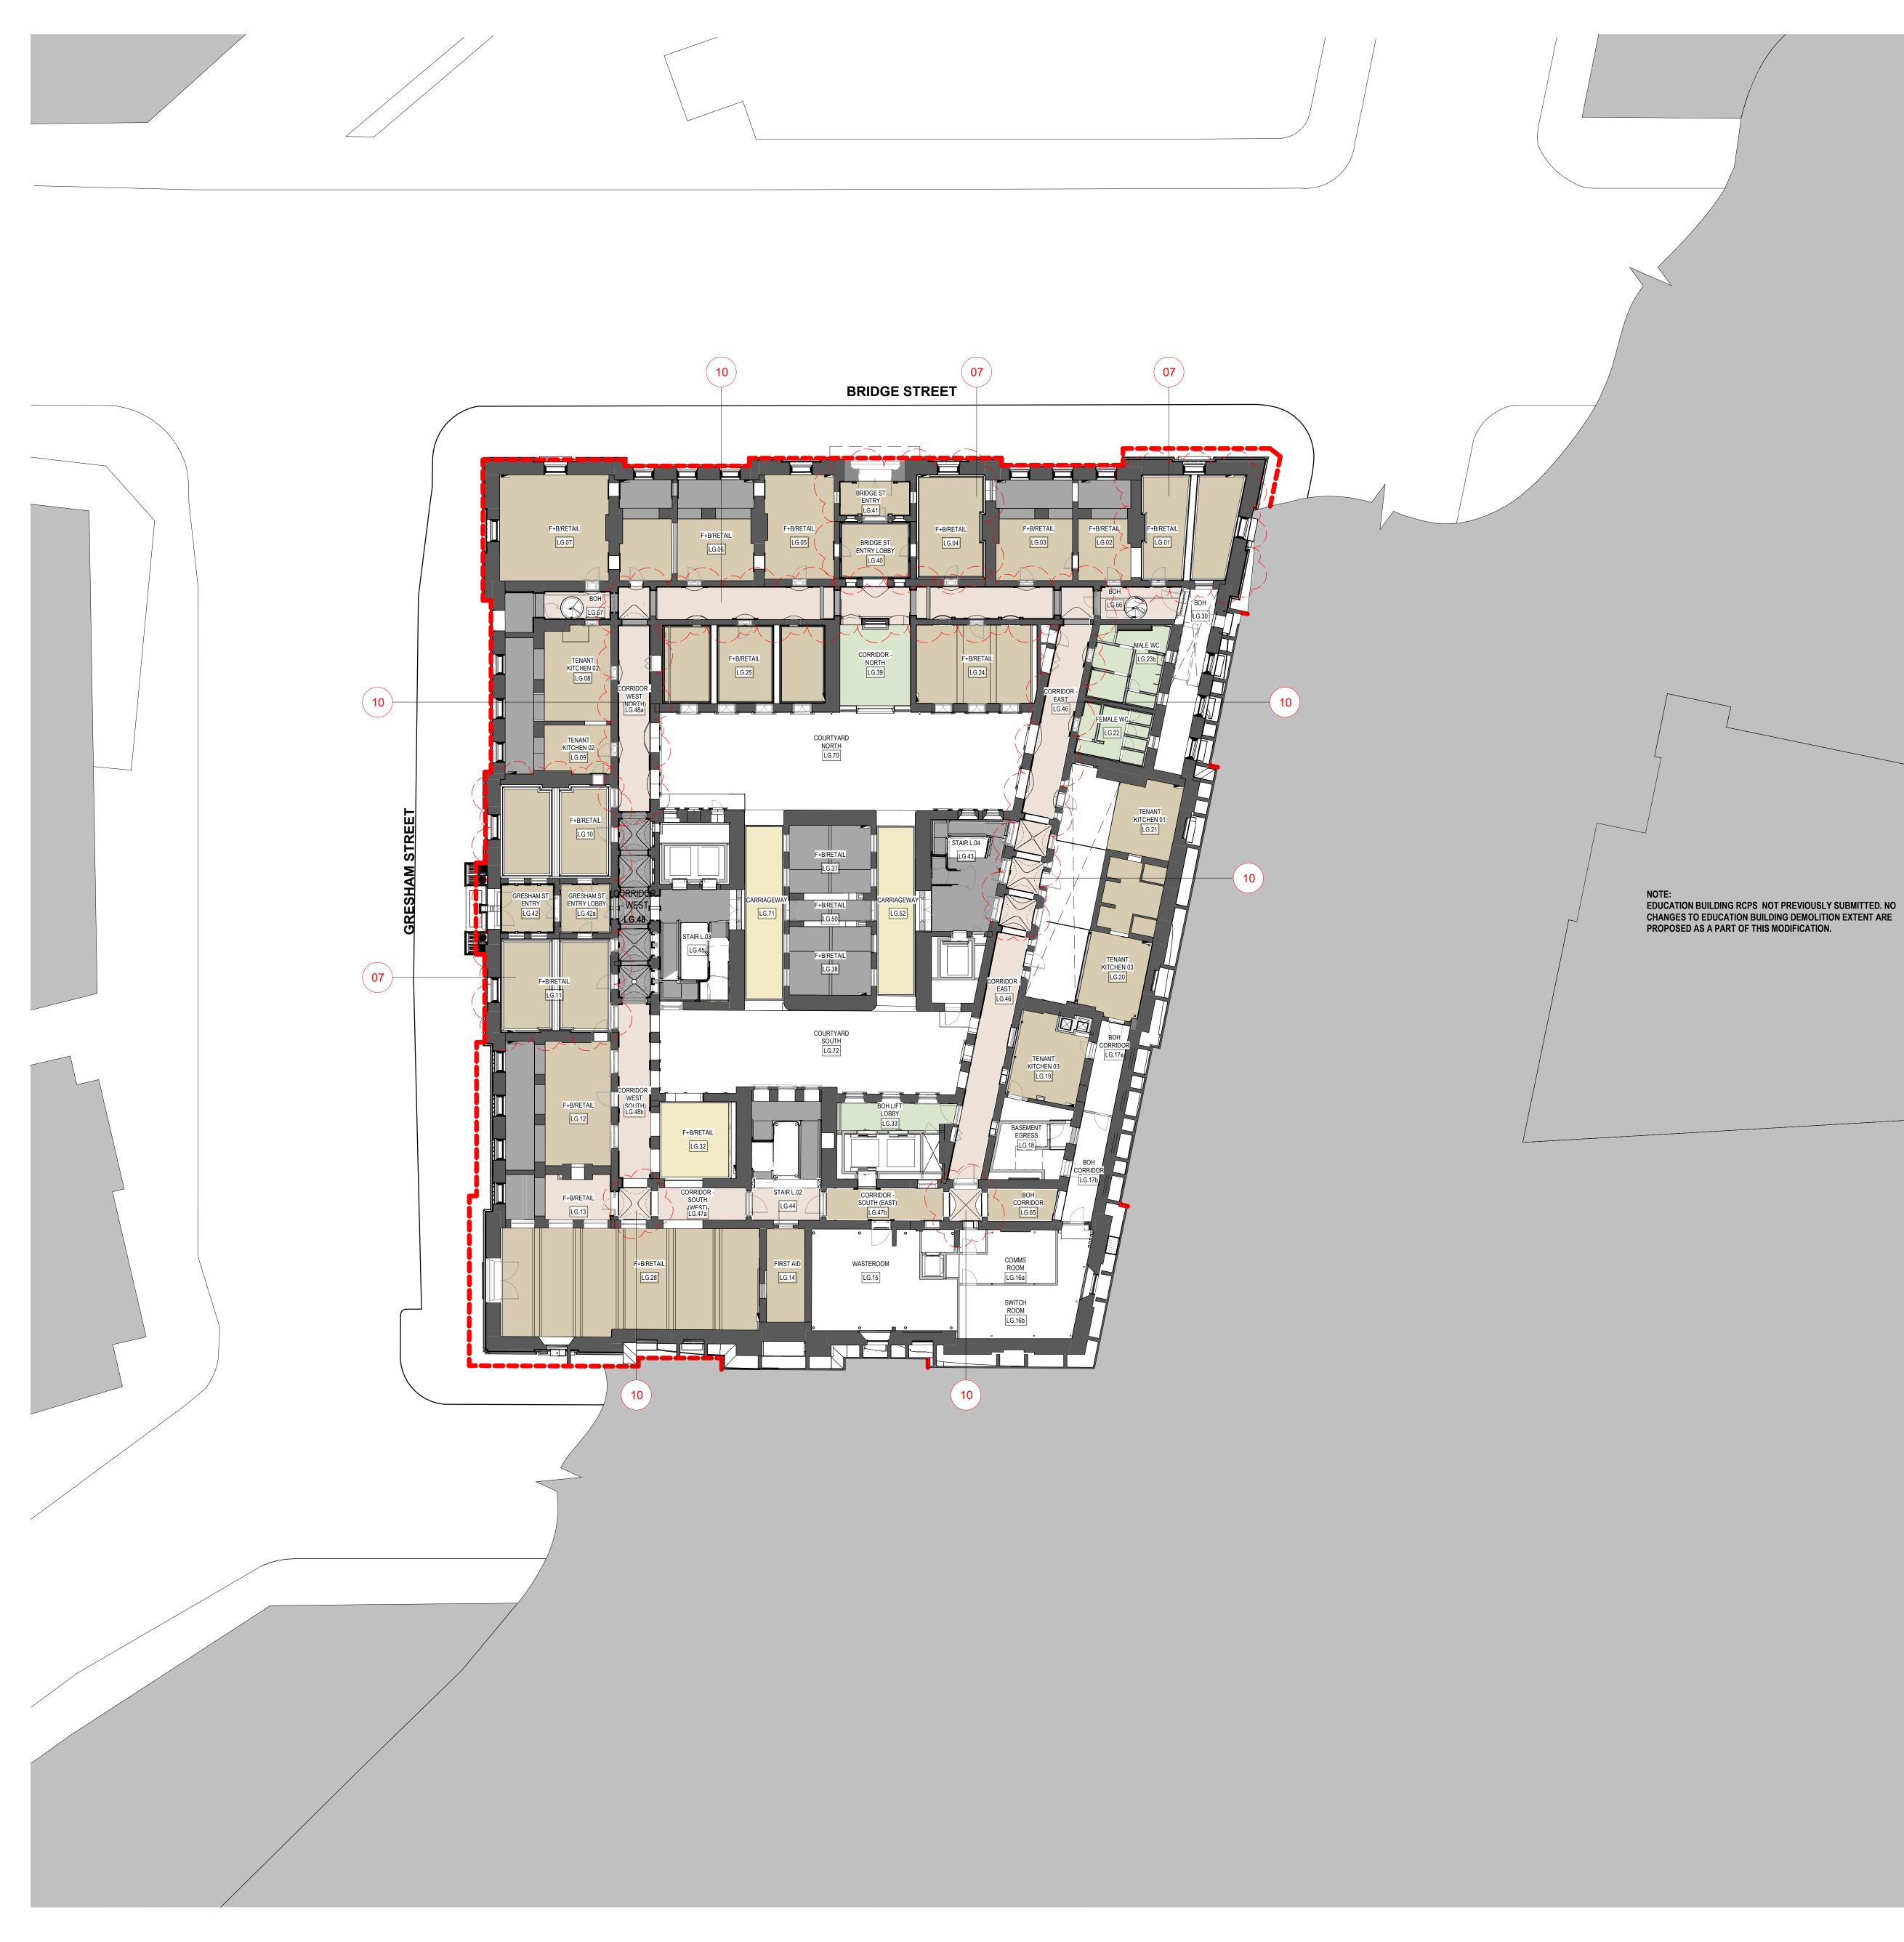

# CHANGES TO EDUCATION BUILDING DEMOLITION EXTENT ARE PROPOSED AS A PART OF THIS MODIFICATION.

,---,

1 0

`---

0 1

\_\_\_\_

<u>||20|||||40|||</u>

ISSUE

© COPYRIGHT OF THIS DRAWING IS VESTED IN HASSELL. LTD. 2019 HASSELL. LTD.

| EXISTING CEILINGS |                     |  |
|-------------------|---------------------|--|
|                   | EXISTING CONCRETE   |  |
|                   | EXISTING FLOOR GRA  |  |
|                   | IGS                 |  |
|                   | NEW FR ARCH CEILING |  |
|                   | NEW FR PLASTERBOA   |  |
|                   | NEW PLASTERBOARD    |  |
|                   | NEW EXTERNAL CFC C  |  |
|                   |                     |  |

|                      | DEMOL |                                   |
|----------------------|-------|-----------------------------------|
|                      | 1.    | REMOVAL OF EXISTING L&            |
|                      |       | AND BEAM PROFILES TO B            |
|                      |       | REINSTATED WHERE POSS             |
|                      | 2.    | <b>REMOVAL OF EXISTING L&amp;</b> |
|                      |       | AND BEAM PROFILES TO B            |
|                      |       | CREATING REPLICA MOUL             |
|                      | 3.    | <b>REMOVAL OF EXISTING L&amp;</b> |
|                      |       | AND BEAM PROFILES TO B            |
|                      |       | CREATING REPLICA MOUL             |
|                      |       | REPRESENTATIVE PROFIL             |
|                      | 4.    | <b>REMOVAL OF EXISTING L&amp;</b> |
|                      |       | AND BEAM PROFILES.                |
|                      | 5.    | REMOVAL OF EXISTING CO            |
| NEW & REMEDIAL WORKS |       |                                   |
|                      |       |                                   |
|                      | 6.    | NEW FIRE RATED PLASTER            |
|                      |       |                                   |

| NEW FIRE RATED FLASTERI |
|-------------------------|
| REINSTATEMENT OF SALVA  |
| BEAM PROFILES WHERE PC  |
| NEW FIRE RATED PLASTERI |
| INSTALLATION OF REPLICA |
| PROFILES.               |
| NEW FIRE RATED PLASTERI |
| INSTALLATION OF REPRESE |
| CORNICE AND BEAM PROFIL |
| NEW FIRE RATED PLASTERI |
| CORNICES OR BEAM PROFI  |
| NEW FIRE RATED ARCH CEI |

| PROJECT NUMBER             |             | 013979      |
|----------------------------|-------------|-------------|
| SCALE @ B1<br>As indicated | drawn<br>PS | revie<br>JM |
| STATUS                     |             |             |

LANDS BUILDING - LEVEL 01 EDUCATION BUILDING - GROUND

## DRAWING NUMBER SP-DA-G-7500

Original Sheet Size B1-1000 x 707mm

ISSUE