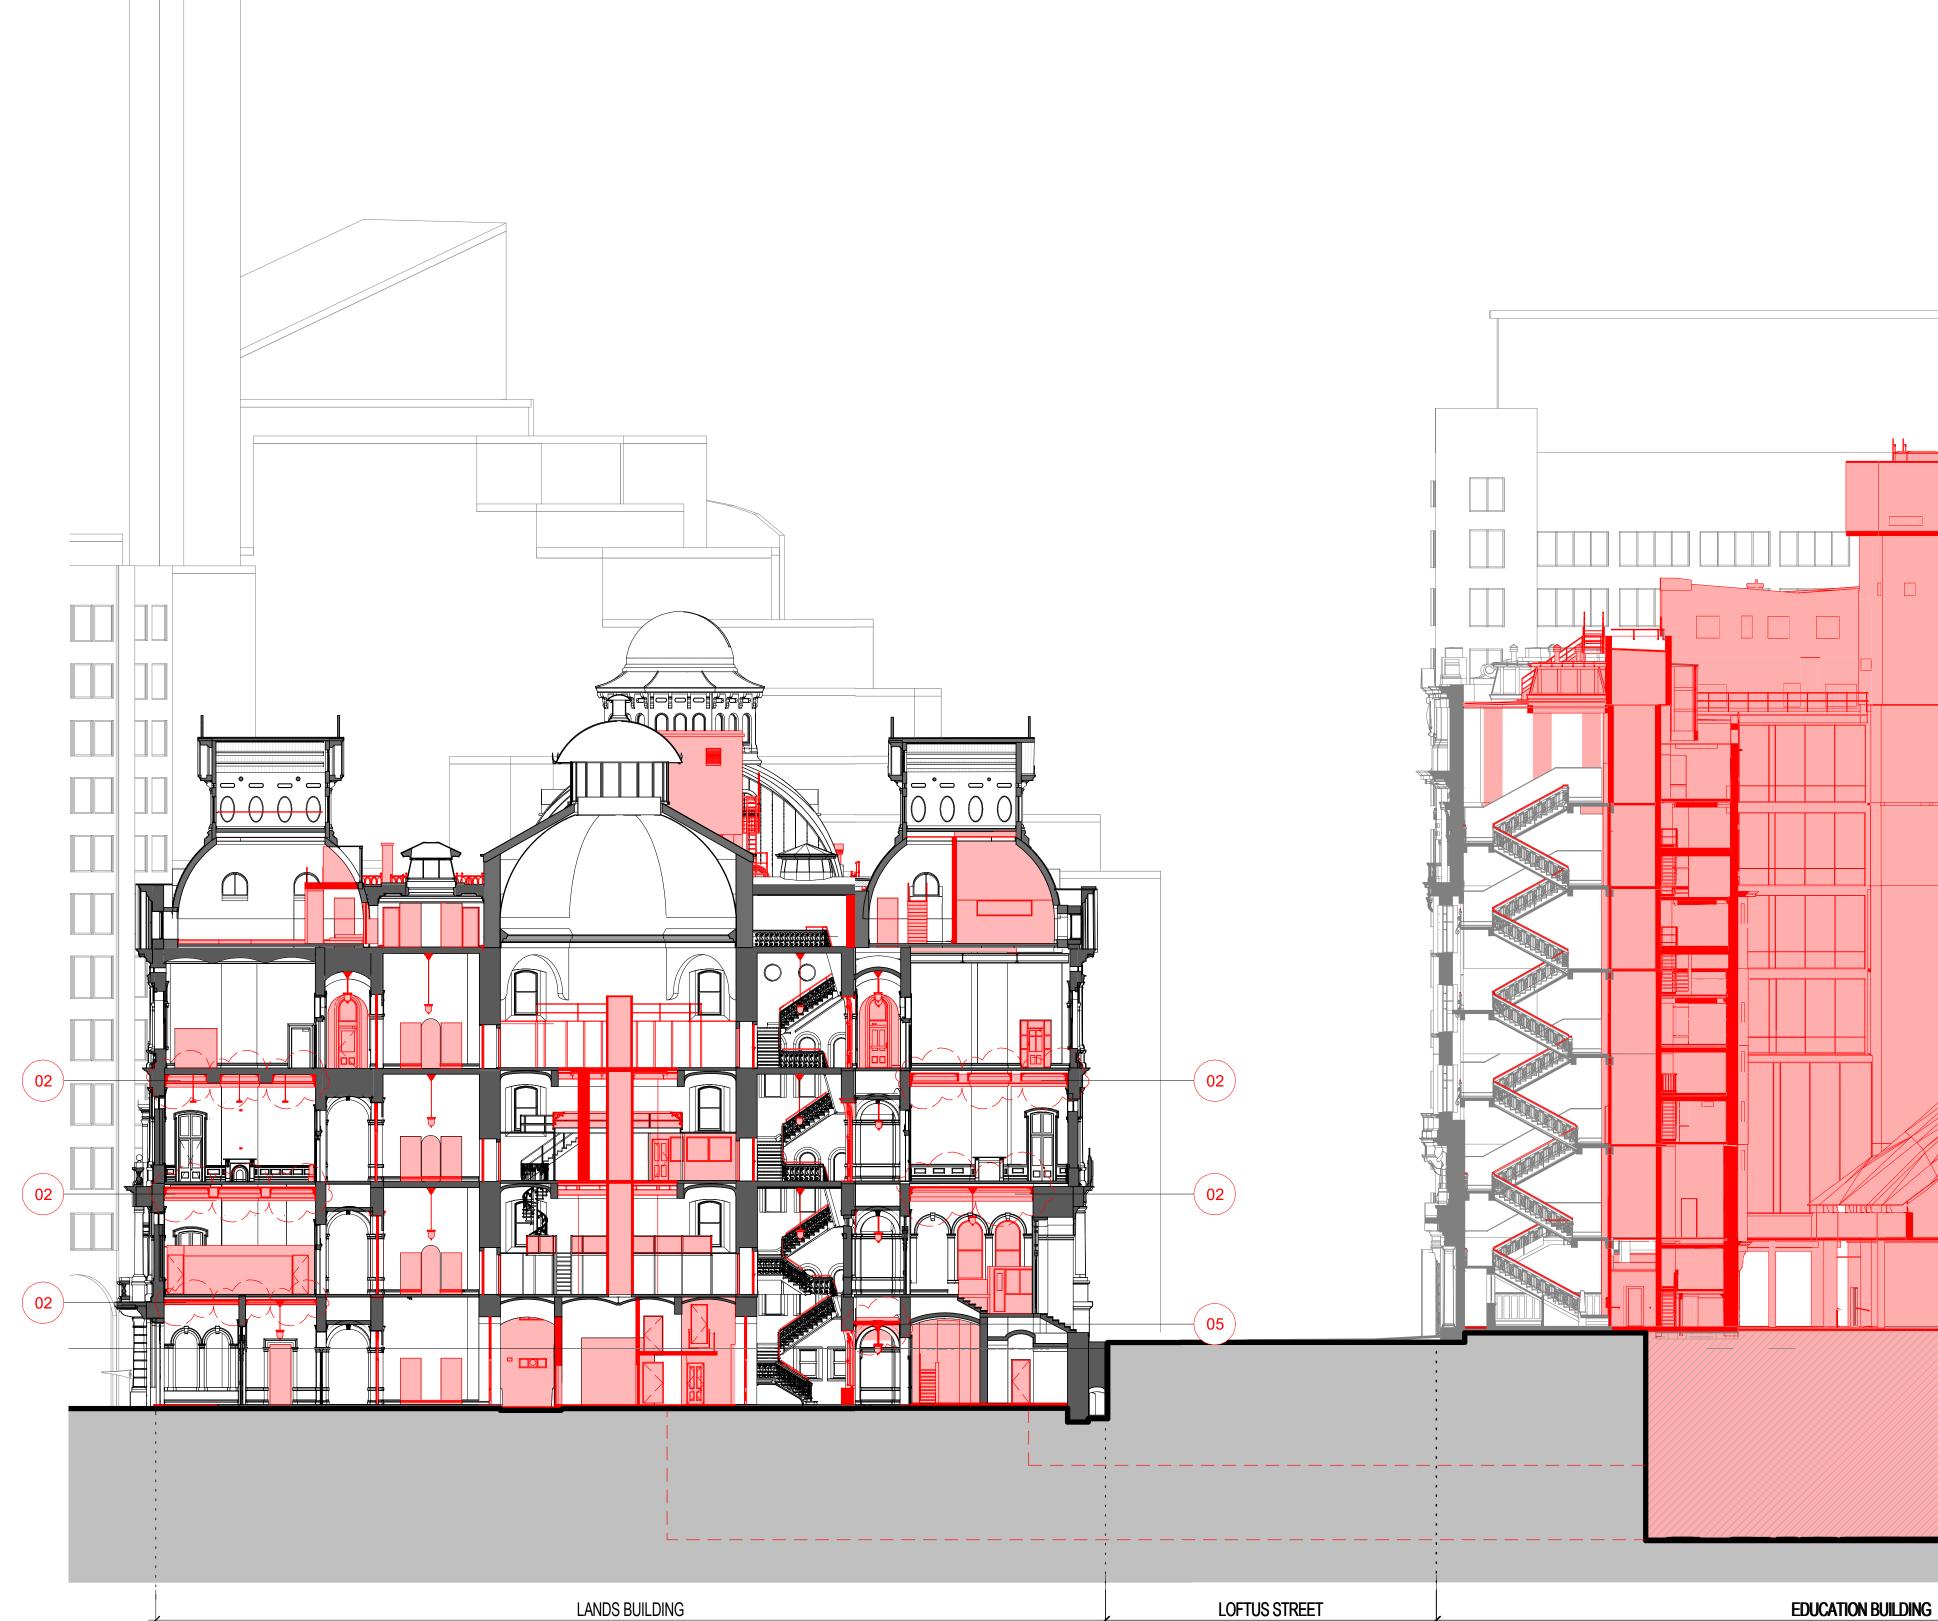

# 1 <u>LANDS BUILDING - DEMOLITION SECTION LOOKING NORTH</u>

\_\_\_\_\_ <u>82.140</u> FFL <u>\_\_\_\_</u> TOB

| DEMOLITION WORKS     |                         |  |  |
|----------------------|-------------------------|--|--|
| 1.                   | REMOVAL OF EXISTING L&  |  |  |
|                      | AND BEAM PROFILES TO BE |  |  |
|                      | REINSTATED WHERE POSS   |  |  |
| 2.                   | REMOVAL OF EXISTING L&  |  |  |
|                      | AND BEAM PROFILES TO BE |  |  |
|                      | CREATING REPLICA MOULD  |  |  |
| 3.                   | REMOVAL OF EXISTING L&F |  |  |
|                      | AND BEAM PROFILES TO BE |  |  |
|                      | CREATING REPLICA MOULD  |  |  |
|                      | REPRESENTATIVE PROFILE  |  |  |
| 4.                   | REMOVAL OF EXISTING L&F |  |  |
|                      | AND BEAM PROFILES.      |  |  |
| 5.                   | REMOVAL OF EXISTING CO  |  |  |
| NEW & REMEDIAL WORKS |                         |  |  |
|                      |                         |  |  |
| 6.                   | NEW FIRE RATED PLASTER  |  |  |

| 6.  | NEW FIRE RATED PLASTER                         |
|-----|------------------------------------------------|
|     | REINSTATEMENT OF SALV<br>BEAM PROFILES WHERE P |
| 7.  | NEW FIRE RATED PLASTER                         |
|     | INSTALLATION OF REPLICA                        |
|     | PROFILES.                                      |
| 8.  | NEW FIRE RATED PLASTER                         |
|     | INSTALLATION OF REPRES                         |
|     | CORNICE AND BEAM PROF                          |
| 9.  | NEW FIRE RATED PLASTER                         |
|     | CORNICES OR BEAM PROF                          |
| 10. | NEW FIRE RATED ARCH CE                         |
|     |                                                |

1 LANDS BUILDING - DEMOLITION SECTION LOOKING NORTH

( 05

| REMOVAL OF EXISTING L&F |  |  |  |
|-------------------------|--|--|--|
| AND BEAM PROFILES TO BE |  |  |  |
| REINSTATED WHERE POSS   |  |  |  |
| REMOVAL OF EXISTING L&  |  |  |  |
| AND BEAM PROFILES TO BI |  |  |  |
| CREATING REPLICA MOULD  |  |  |  |
| REMOVAL OF EXISTING L&  |  |  |  |
| AND BEAM PROFILES TO BI |  |  |  |
| CREATING REPLICA MOULD  |  |  |  |
| REPRESENTATIVE PROFILE  |  |  |  |
| REMOVAL OF EXISTING L&  |  |  |  |
| AND BEAM PROFILES.      |  |  |  |
| REMOVAL OF EXISTING CO  |  |  |  |
| EW & REMEDIAL WORKS     |  |  |  |
|                         |  |  |  |

| NEW FIRE RATED PLASTER  |
|-------------------------|
| REINSTATEMENT OF SALV   |
| BEAM PROFILES WHERE P   |
| NEW FIRE RATED PLASTER  |
| INSTALLATION OF REPLICA |
| PROFILES.               |
| NEW FIRE RATED PLASTER  |
| INSTALLATION OF REPRES  |
| CORNICE AND BEAM PROF   |
| NEW FIRE RATED PLASTER  |
| CORNICES OR BEAM PROF   |