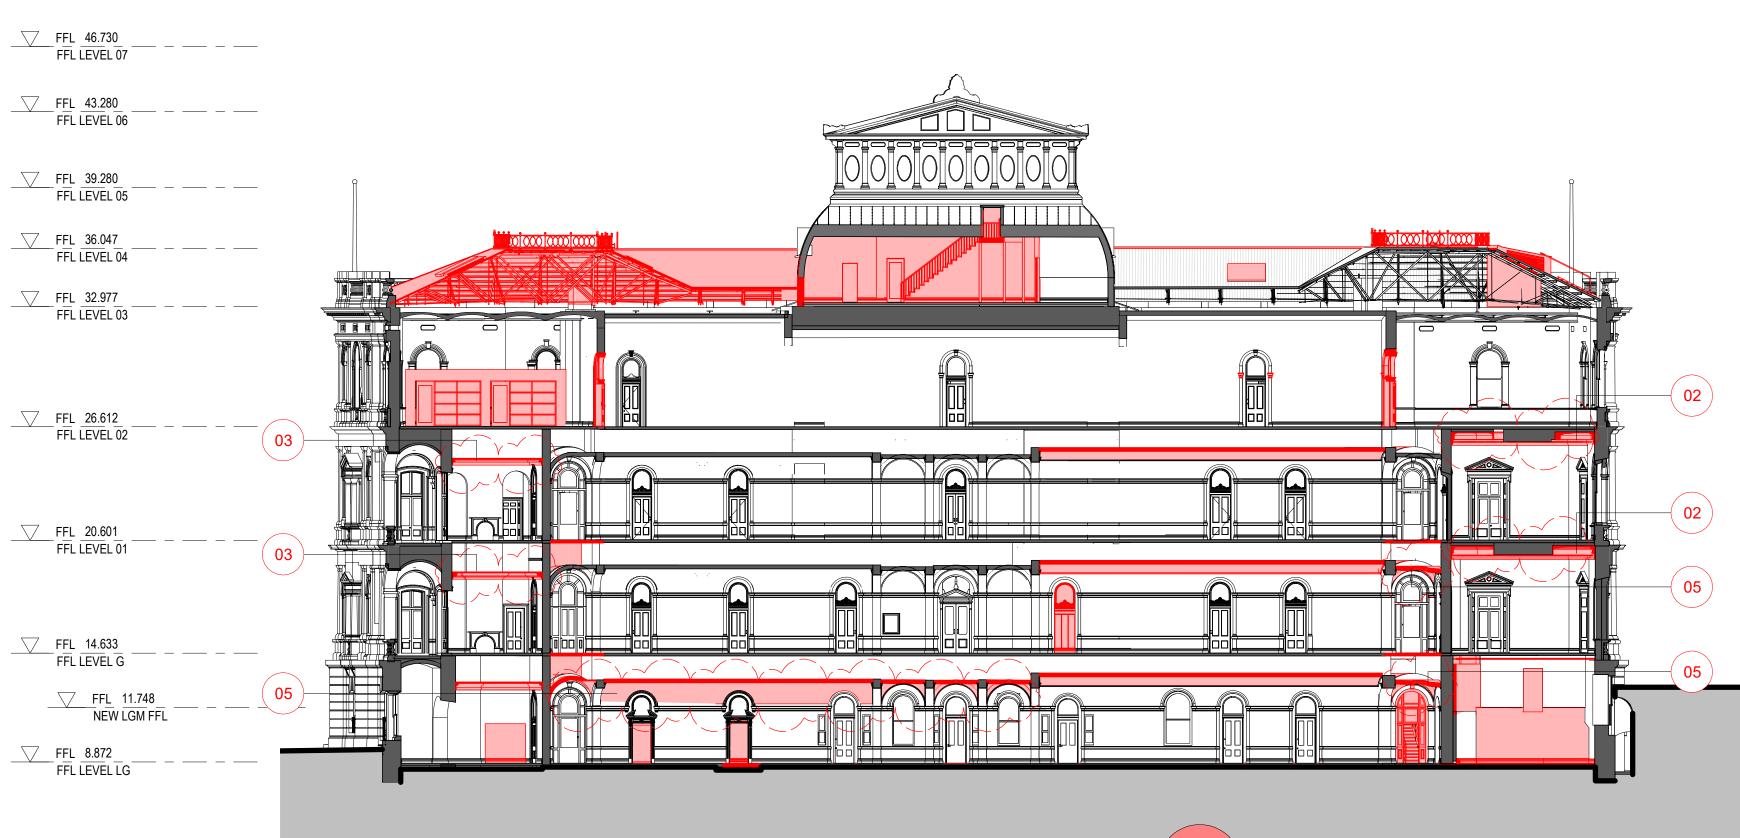

# 1 <u>LANDS BUILDING - DEMOLITION SECTION LOOKING NORTH</u>

\_\_\_\_\_ <u>82.140</u> FFL <u>\_\_\_\_</u> TOB

| DEMOLITION WORKS     |                         |  |  |
|----------------------|-------------------------|--|--|
| 1.                   | REMOVAL OF EXISTING L&  |  |  |
|                      | AND BEAM PROFILES TO BE |  |  |
|                      | REINSTATED WHERE POSS   |  |  |
| 2.                   | REMOVAL OF EXISTING L&  |  |  |
|                      | AND BEAM PROFILES TO BE |  |  |
|                      | CREATING REPLICA MOULD  |  |  |
| 3.                   | REMOVAL OF EXISTING L&F |  |  |
|                      | AND BEAM PROFILES TO BE |  |  |
|                      | CREATING REPLICA MOULD  |  |  |
|                      | REPRESENTATIVE PROFILE  |  |  |
| 4.                   | REMOVAL OF EXISTING L&F |  |  |
|                      | AND BEAM PROFILES.      |  |  |
| 5.                   | REMOVAL OF EXISTING CO  |  |  |
| NEW & REMEDIAL WORKS |                         |  |  |
|                      |                         |  |  |
| 6.                   | NEW FIRE RATED PLASTER  |  |  |

| 6.  | NEW FIRE RATED PLASTER                         |
|-----|------------------------------------------------|
|     | REINSTATEMENT OF SALV<br>BEAM PROFILES WHERE P |
| 7.  | NEW FIRE RATED PLASTER                         |
|     | INSTALLATION OF REPLICA                        |
|     | PROFILES.                                      |
| 8.  | NEW FIRE RATED PLASTER                         |
|     | INSTALLATION OF REPRES                         |
|     | CORNICE AND BEAM PROF                          |
| 9.  | NEW FIRE RATED PLASTER                         |
|     | CORNICES OR BEAM PROF                          |
| 10. | NEW FIRE RATED ARCH CE                         |
|     |                                                |

# 1 <u>LANDS BUILDING - DEMOLITION SECTION LOOKING EAST</u> 1:200

\_\_\_\_\_\_FFL\_82.140\_\_\_\_\_\_\_

\_\_\_\_\_

\_\_\_\_\_

\_ \_ \_ \_ \_ \_

\_\_\_\_\_

\_\_\_\_ \_ \_ \_ \_ \_

FFL 71.115 FFL LEVEL 12

FFL 67.575 FFL LEVEL 11

\_\_\_\_\_ FFL \_62.645

FFL <u>58.335</u> FFL LEVEL 09

FFL <u>50.545</u> FFL LEVEL 08

\_\_\_\_\_

\_\_\_\_\_ FFL <u>14.633</u> FFL <u>LEVEL G</u> -

FFL LEVEL 10

| REMOVAL OF EXISTING L&F<br>AND BEAM PROFILES TO BE |  |  |  |
|----------------------------------------------------|--|--|--|
| REINSTATED WHERE POSS                              |  |  |  |
| REMOVAL OF EXISTING L&F                            |  |  |  |
| AND BEAM PROFILES TO BE                            |  |  |  |
| CREATING REPLICA MOULD                             |  |  |  |
| REMOVAL OF EXISTING L&F                            |  |  |  |
| AND BEAM PROFILES TO BE                            |  |  |  |
| CREATING REPLICA MOULD                             |  |  |  |
| REPRESENTATIVE PROFILE                             |  |  |  |
| REMOVAL OF EXISTING L&F                            |  |  |  |
| AND BEAM PROFILES.                                 |  |  |  |
| REMOVAL OF EXISTING CO                             |  |  |  |
|                                                    |  |  |  |
| NEW & REMEDIAL WORKS                               |  |  |  |
| NEW FIRE RATED PLASTER                             |  |  |  |
| REINSTATEMENT OF SALVA                             |  |  |  |
| BEAM PROFILES WHERE PO                             |  |  |  |
| NEW FIRE RATED PLASTER                             |  |  |  |
| INSTALLATION OF REPLICA                            |  |  |  |
| PROFILES.                                          |  |  |  |
| NEW FIRE RATED PLASTER                             |  |  |  |
|                                                    |  |  |  |

|     | PRUFILES.              |
|-----|------------------------|
| 8.  | NEW FIRE RATED PLASTER |
|     | INSTALLATION OF REPRES |
|     | CORNICE AND BEAM PROF  |
| 9.  | NEW FIRE RATED PLASTER |
|     | CORNICES OR BEAM PROP  |
| 10. | NEW FIRE RATED ARCH CE |
|     |                        |
|     |                        |
|     |                        |
|     |                        |
|     |                        |
|     |                        |