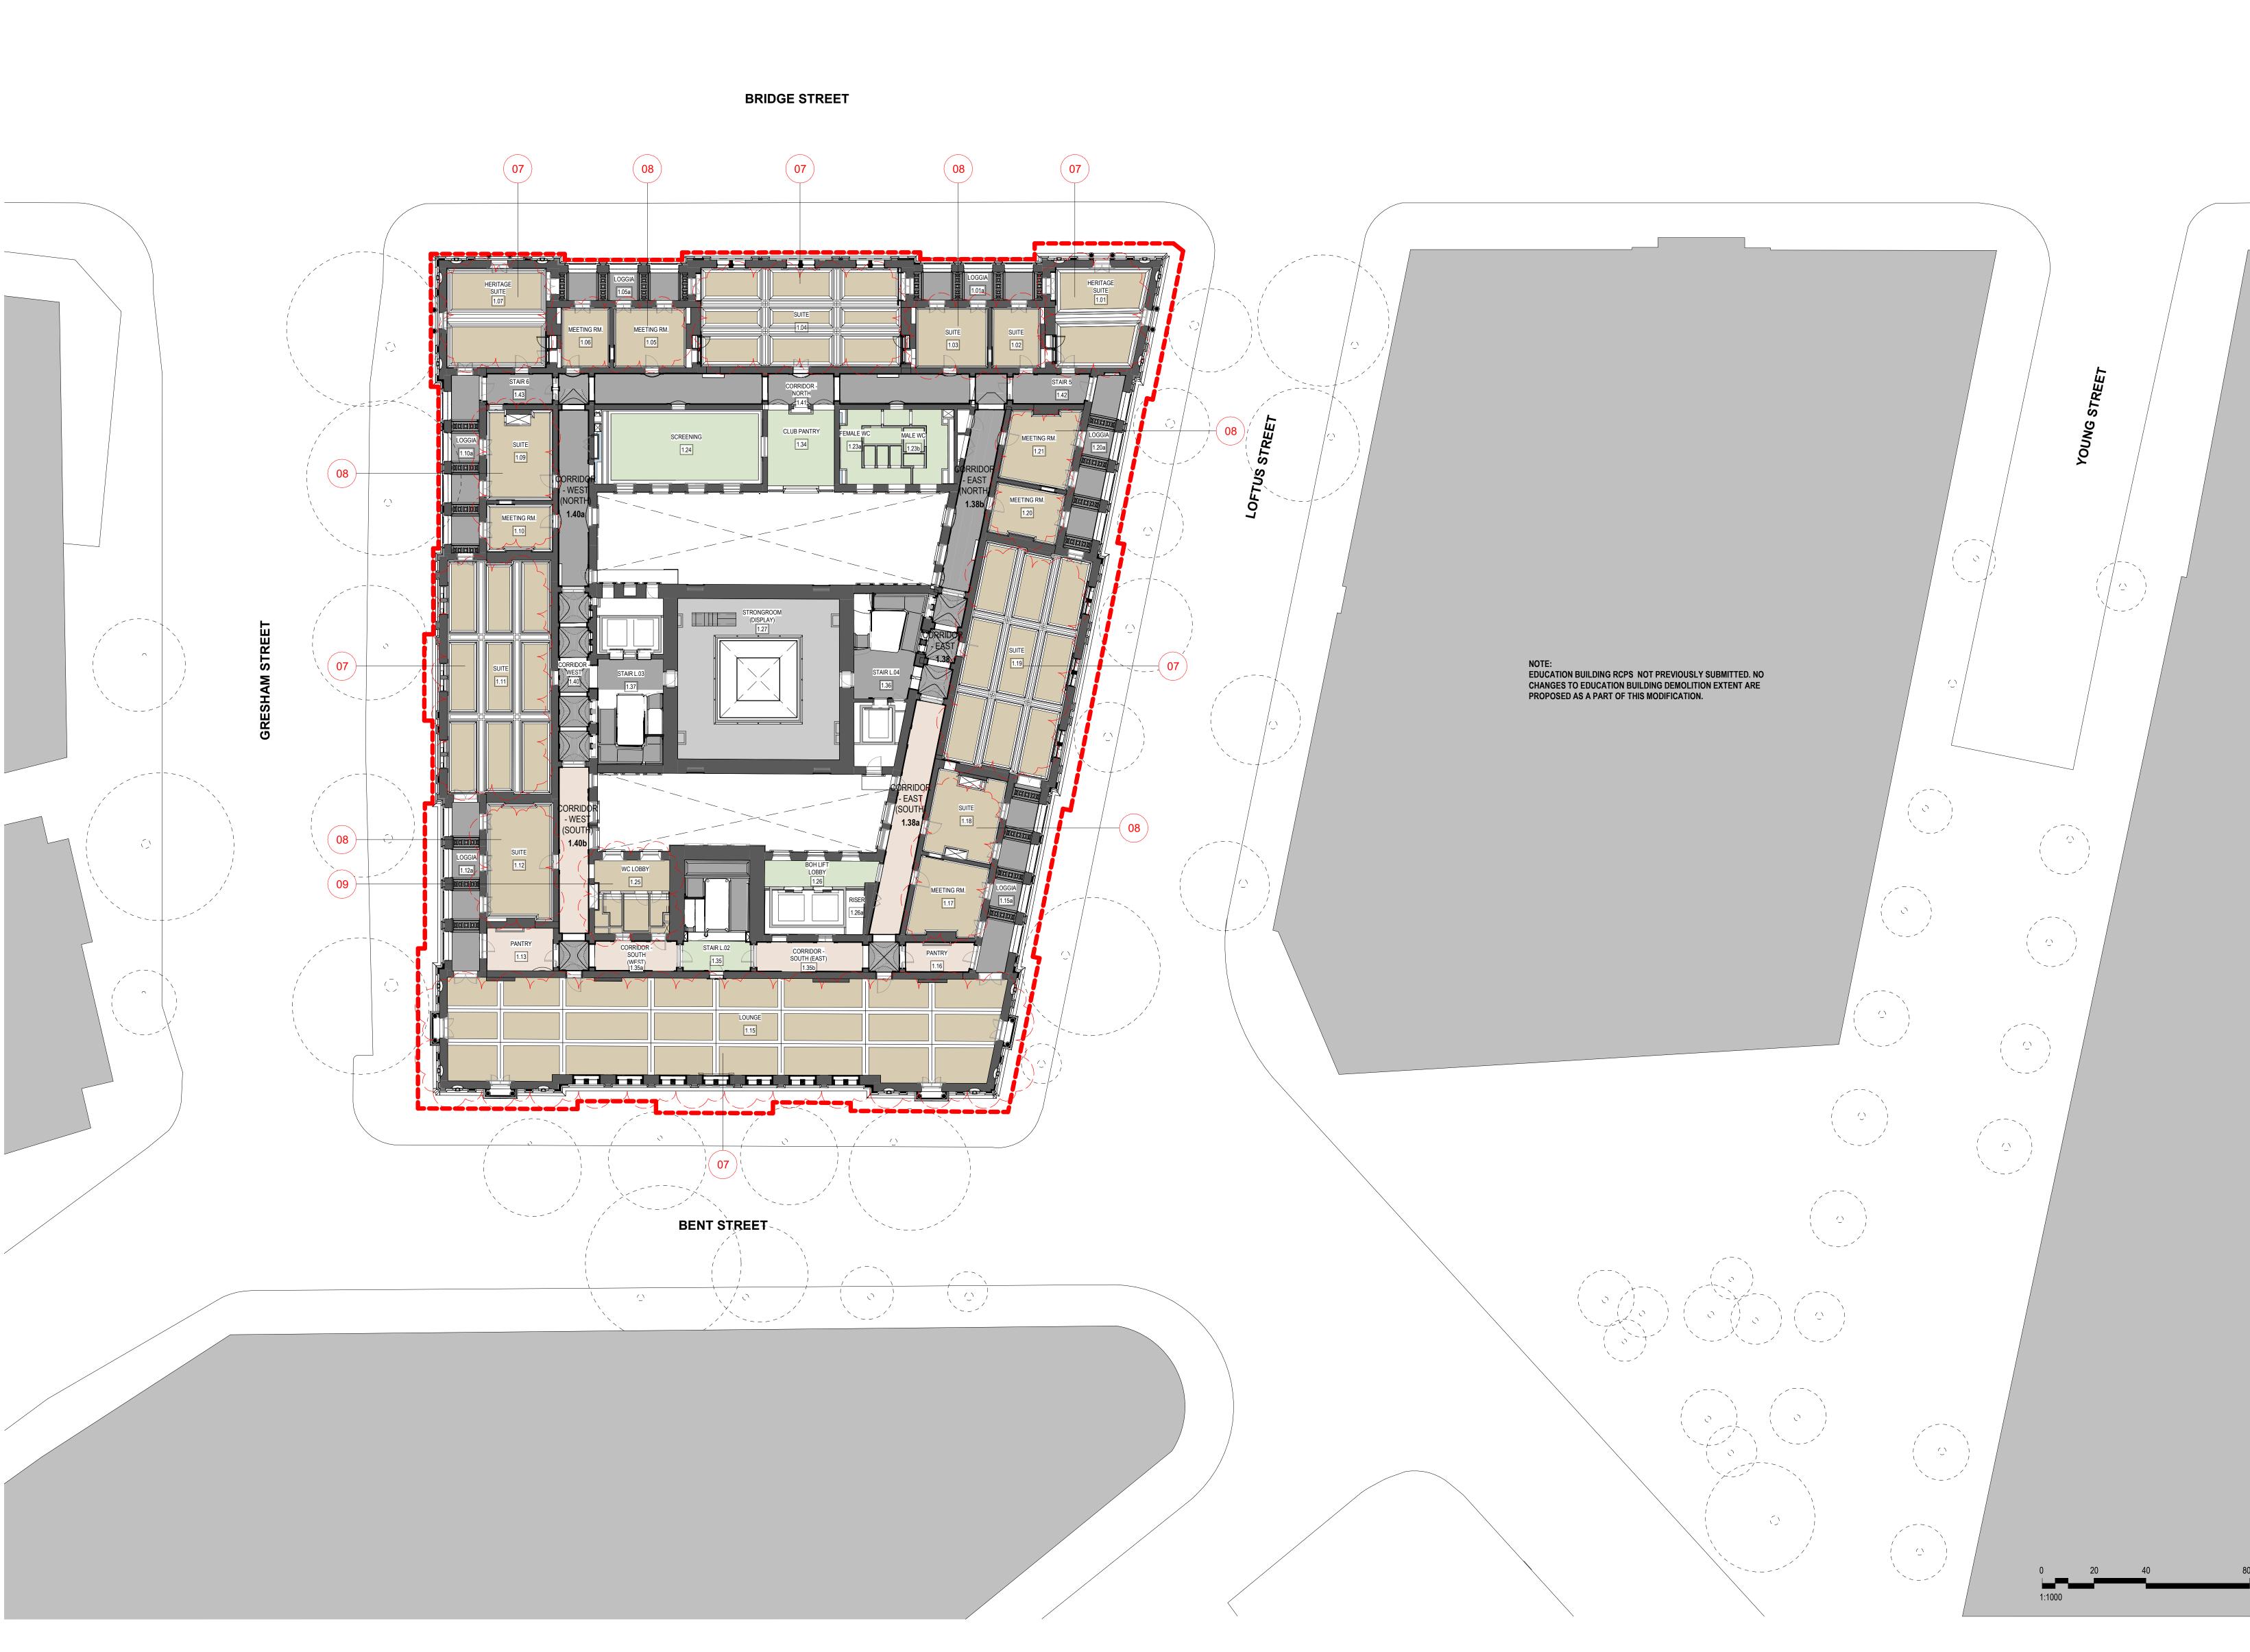

DEMOLITION RCPs

SP-DA-G-7297

0 4 8

1:200

| DEINIOL |                                                    |
|---------|----------------------------------------------------|
| 1.      | REMOVAL OF EXISTING L&F<br>AND BEAM PROFILES TO BI |
|         | REINSTATED WHERE POSS                              |
| 2.      | REMOVAL OF EXISTING L&                             |
|         | AND BEAM PROFILES TO BE                            |
| 2       | CREATING REPLICA MOULE                             |
| 3.      | REMOVAL OF EXISTING L&F<br>AND BEAM PROFILES TO BE |
|         | CREATING REPLICA MOULD                             |
|         | REPRESENTATIVE PROFILE                             |
| 4.      | REMOVAL OF EXISTING L&                             |
|         | AND BEAM PROFILES.                                 |
| 5.      | REMOVAL OF EXISTING CO                             |
| NEW &   | REMEDIAL WORKS                                     |
| 6.      | NEW FIRE RATED PLASTER                             |
|         | REINSTATEMENT OF SALVA                             |
|         | BEAM PROFILES WHERE PO                             |
| 7.      | NEW FIRE RATED PLASTER                             |
|         | INSTALLATION OF REPLICA                            |
| 0       | PROFILES.<br>NEW FIRE RATED PLASTER                |
| 8.      | INEW FIRE RATED PLASTER                            |

CHANGES TO EDUCATION BUILDING DEMOLITION EXTENT ARE

,---,

1 0

`---

\_\_\_\_′

////**&**//////**&**////

| PROJECT NUMB               | ER          | 013979      |
|----------------------------|-------------|-------------|
| SCALE @ B1<br>As indicated | drawn<br>PS | revie<br>JM |
| STATUS                     |             |             |

# CHANGES TO EDUCATION BUILDING DEMOLITION EXTENT ARE PROPOSED AS A PART OF THIS MODIFICATION.

,---,

1 0

`---

0 1

\_\_\_\_

<u>||20|||||40|||</u>

ISSUE