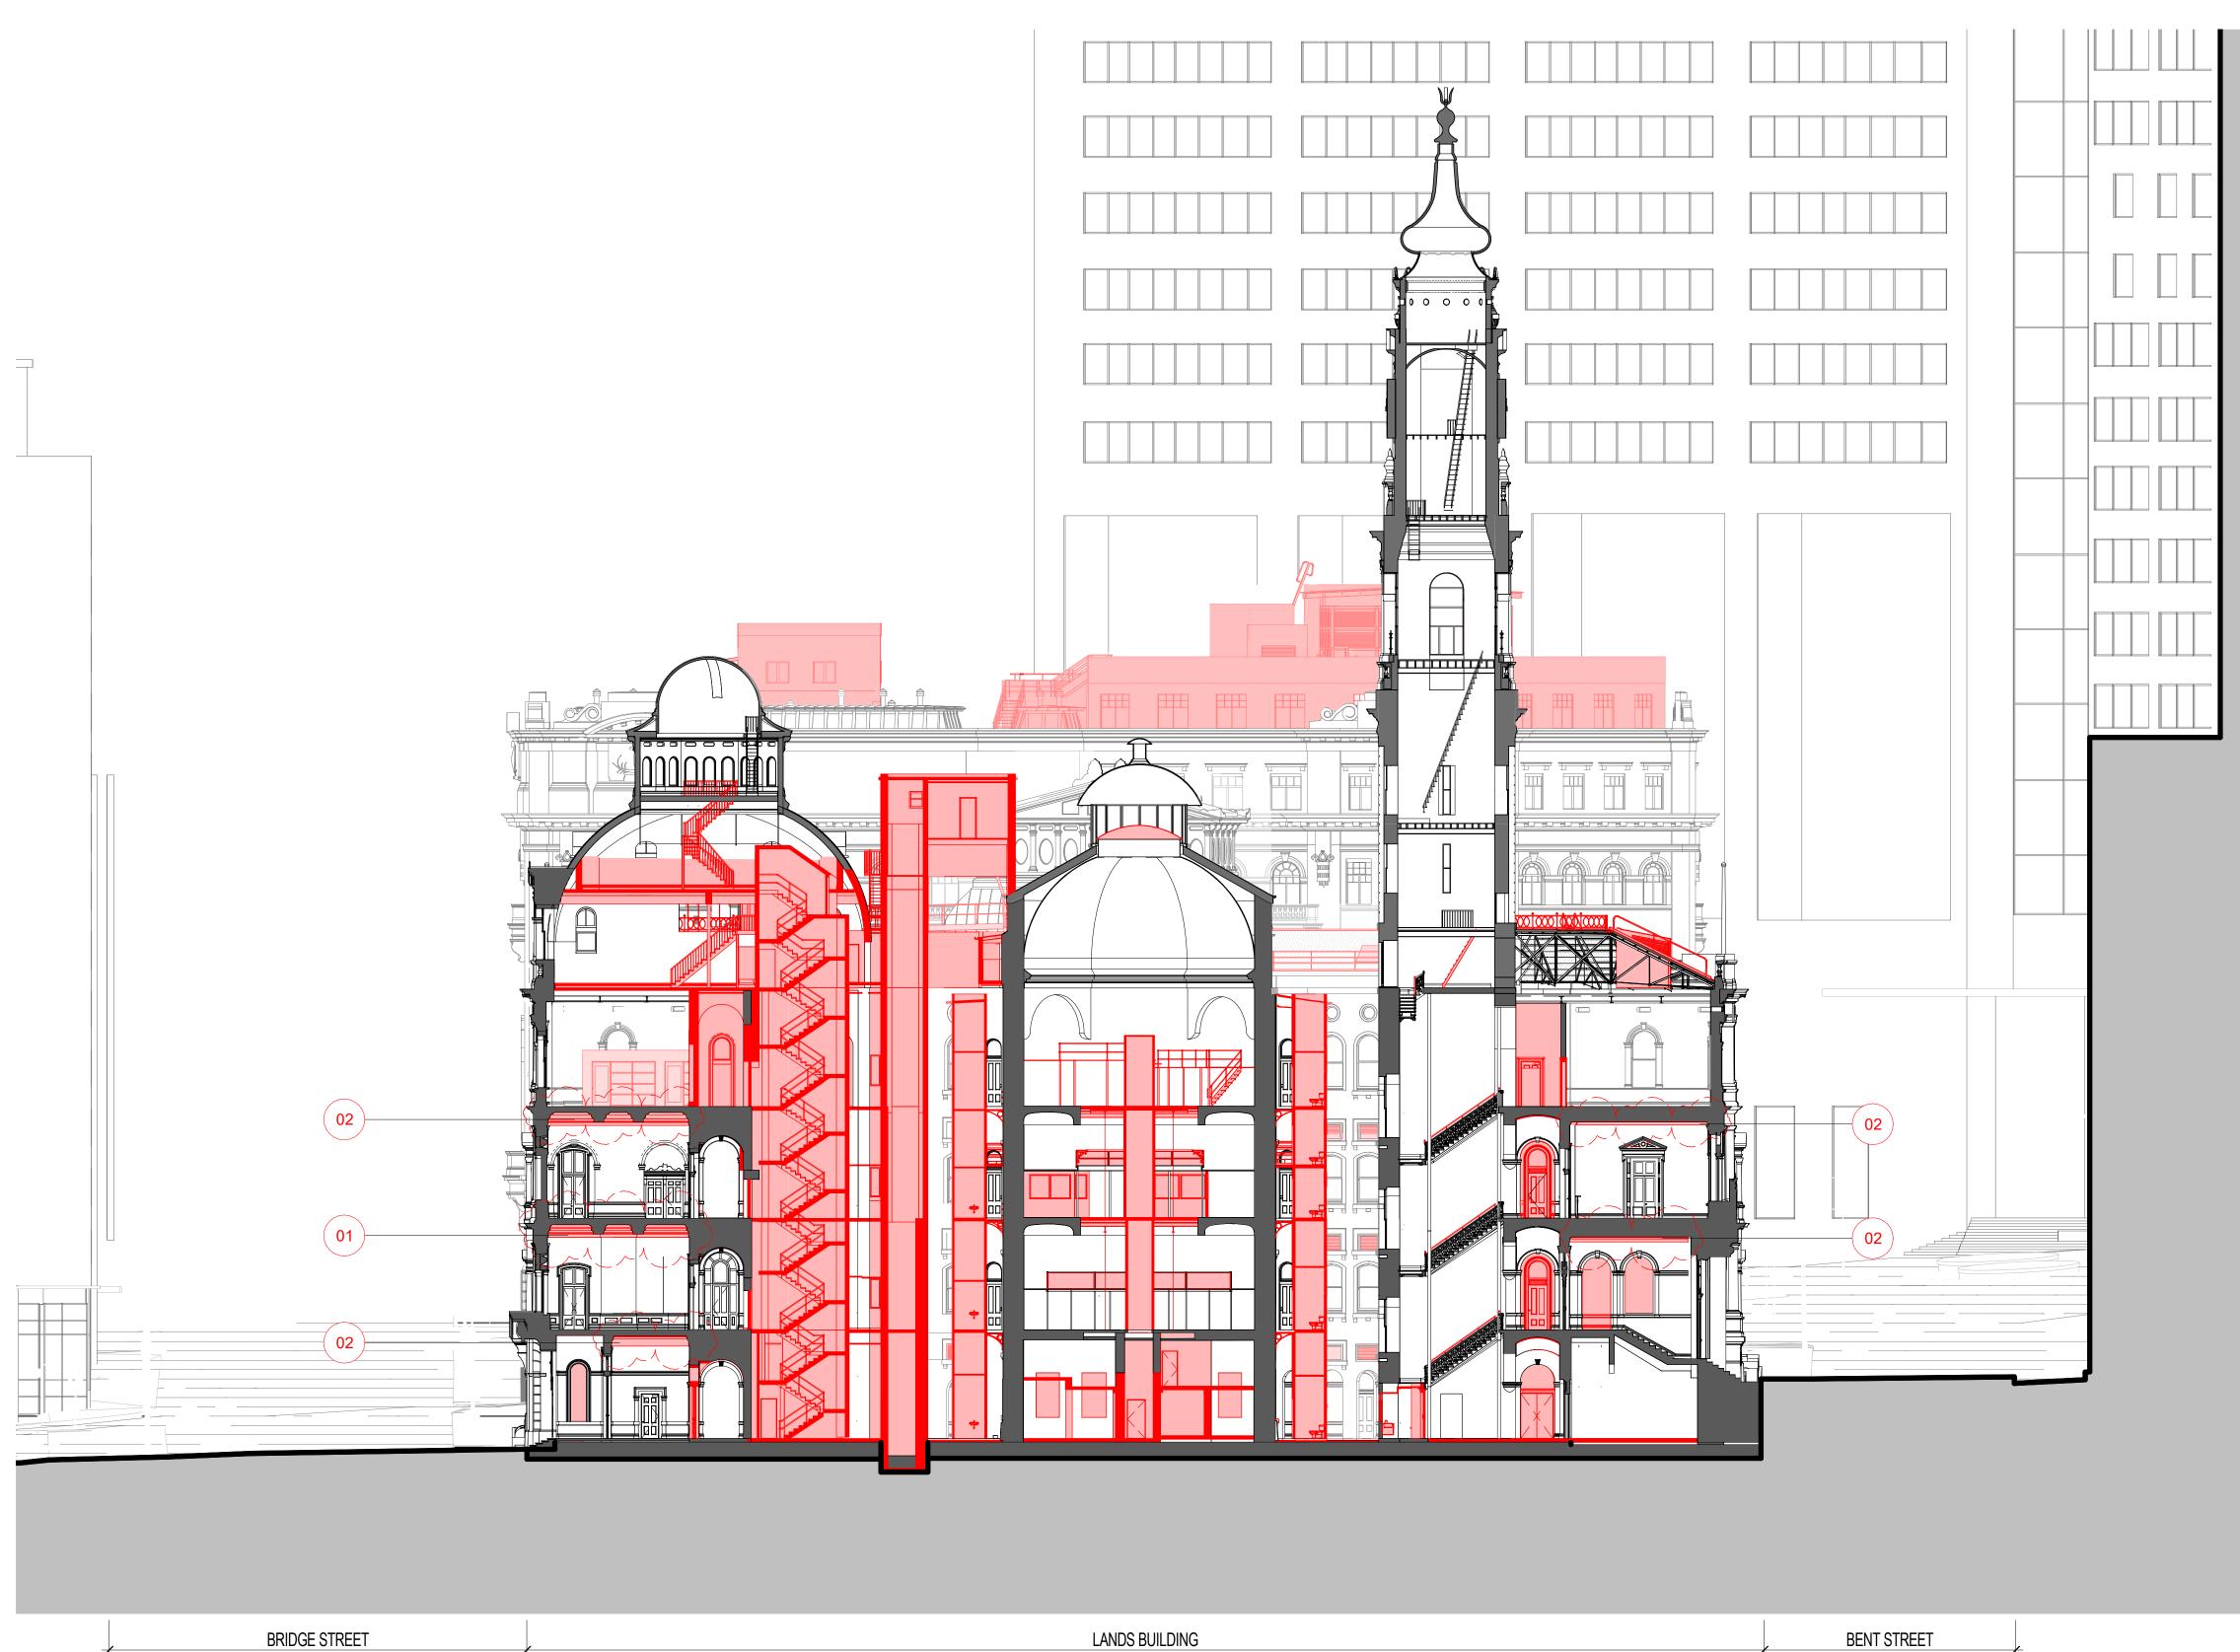

# 1 <u>LANDS BUILDING - DEMOLITION SECTION LOOKING NORTH</u>

\_\_\_\_\_ <u>82.140</u> FFL <u>\_\_\_\_</u> TOB

| DEMOLITION WORKS     |                         |  |  |
|----------------------|-------------------------|--|--|
| 1.                   | REMOVAL OF EXISTING L&  |  |  |
|                      | AND BEAM PROFILES TO BE |  |  |
|                      | REINSTATED WHERE POSS   |  |  |
| 2.                   | REMOVAL OF EXISTING L&  |  |  |
|                      | AND BEAM PROFILES TO BE |  |  |
|                      | CREATING REPLICA MOULD  |  |  |
| 3.                   | REMOVAL OF EXISTING L&F |  |  |
|                      | AND BEAM PROFILES TO BE |  |  |
|                      | CREATING REPLICA MOULD  |  |  |
|                      | REPRESENTATIVE PROFILE  |  |  |
| 4.                   | REMOVAL OF EXISTING L&F |  |  |
|                      | AND BEAM PROFILES.      |  |  |
| 5.                   | REMOVAL OF EXISTING CO  |  |  |
| NEW & REMEDIAL WORKS |                         |  |  |
|                      |                         |  |  |
| 6.                   | NEW FIRE RATED PLASTER  |  |  |

| 6.  | NEW FIRE RATED PLASTER                         |
|-----|------------------------------------------------|
|     | REINSTATEMENT OF SALV<br>BEAM PROFILES WHERE P |
| 7.  | NEW FIRE RATED PLASTER                         |
|     | INSTALLATION OF REPLICA                        |
|     | PROFILES.                                      |
| 8.  | NEW FIRE RATED PLASTER                         |
|     | INSTALLATION OF REPRES                         |
|     | CORNICE AND BEAM PROF                          |
| 9.  | NEW FIRE RATED PLASTER                         |
|     | CORNICES OR BEAM PROF                          |
| 10. | NEW FIRE RATED ARCH CE                         |
|     |                                                |

# 1 <u>LANDS BUILDING - DEMOLITION SECTION LOOKING EAST</u> 1:200

\_\_\_\_\_\_FFL\_82.140\_\_\_\_\_\_\_

\_\_\_\_\_

\_\_\_\_\_

\_ \_ \_ \_ \_ \_

\_\_\_\_\_

\_\_\_\_ \_ \_ \_ \_ \_

FFL 71.115 FFL LEVEL 12

FFL 67.575 FFL LEVEL 11

\_\_\_\_\_ FFL \_62.645

FFL <u>58.335</u> FFL LEVEL 09

FFL <u>50.545</u> FFL LEVEL 08

\_\_\_\_\_

\_\_\_\_\_ FFL <u>14.633</u> FFL <u>LEVEL G</u> -

FFL LEVEL 10

| REMOVAL OF EXISTING L&F<br>AND BEAM PROFILES TO BE |  |  |  |
|----------------------------------------------------|--|--|--|
| REINSTATED WHERE POSS                              |  |  |  |
| REMOVAL OF EXISTING L&F                            |  |  |  |
| AND BEAM PROFILES TO BE                            |  |  |  |
| CREATING REPLICA MOULD                             |  |  |  |
| REMOVAL OF EXISTING L&F                            |  |  |  |
| AND BEAM PROFILES TO BE                            |  |  |  |
| CREATING REPLICA MOULD                             |  |  |  |
| REPRESENTATIVE PROFILE                             |  |  |  |
| REMOVAL OF EXISTING L&F                            |  |  |  |
| AND BEAM PROFILES.                                 |  |  |  |
| REMOVAL OF EXISTING CO                             |  |  |  |
|                                                    |  |  |  |
| NEW & REMEDIAL WORKS                               |  |  |  |
| NEW FIRE RATED PLASTER                             |  |  |  |
| REINSTATEMENT OF SALVA                             |  |  |  |
| BEAM PROFILES WHERE PO                             |  |  |  |
| NEW FIRE RATED PLASTER                             |  |  |  |
| INSTALLATION OF REPLICA                            |  |  |  |
| PROFILES.                                          |  |  |  |
| NEW FIRE RATED PLASTER                             |  |  |  |
|                                                    |  |  |  |

|     | PRUFILES.              |
|-----|------------------------|
| 8.  | NEW FIRE RATED PLASTER |
|     | INSTALLATION OF REPRES |
|     | CORNICE AND BEAM PROF  |
| 9.  | NEW FIRE RATED PLASTER |
|     | CORNICES OR BEAM PROP  |
| 10. | NEW FIRE RATED ARCH CE |
|     |                        |
|     |                        |
|     |                        |
|     |                        |
|     |                        |
|     |                        |