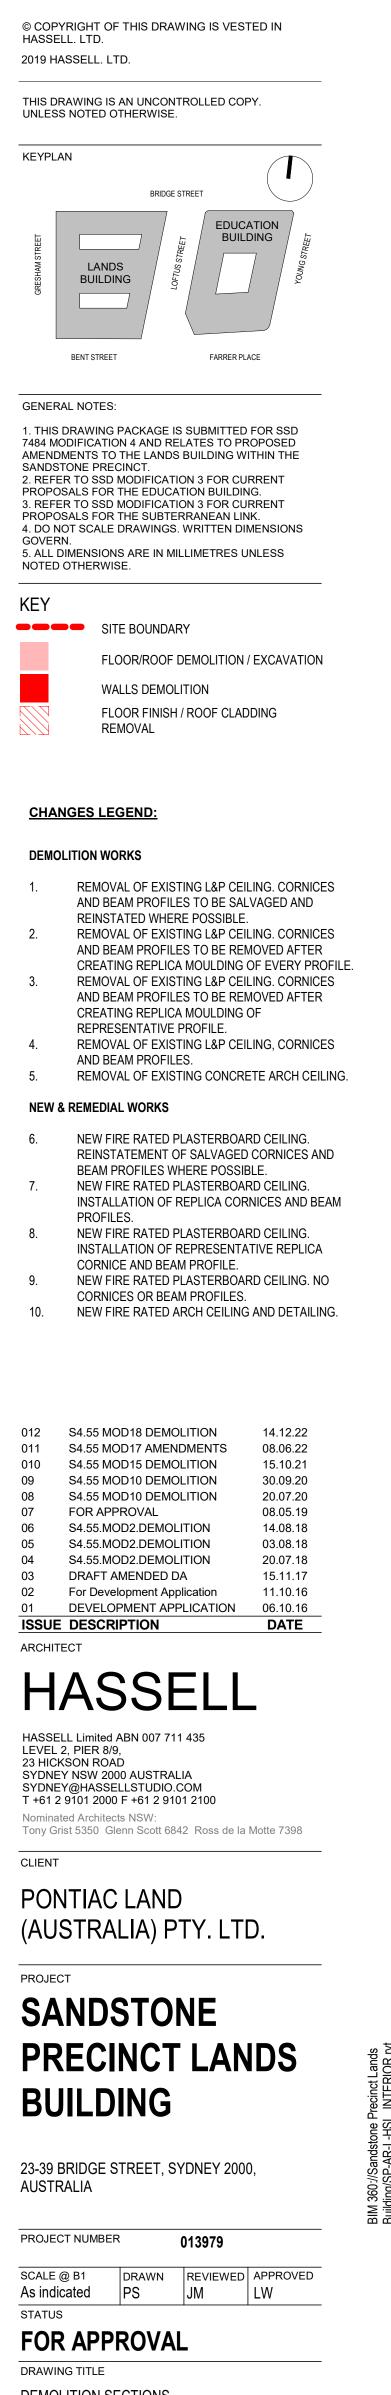

# UNLESS NOTED OTHERWISE. KEYPLAN LANDS BUILDING

| 1.                   | REMOVAL OF EXISTING L&I<br>AND BEAM PROFILES TO BI |  |
|----------------------|----------------------------------------------------|--|
|                      | REINSTATED WHERE POSS                              |  |
| <b>^</b>             |                                                    |  |
| 2.                   | REMOVAL OF EXISTING L&F                            |  |
|                      | AND BEAM PROFILES TO BE                            |  |
|                      | CREATING REPLICA MOULD                             |  |
| 3.                   | REMOVAL OF EXISTING L&F                            |  |
|                      | AND BEAM PROFILES TO BE                            |  |
|                      | CREATING REPLICA MOULD                             |  |
|                      | REPRESENTATIVE PROFILE                             |  |
| 4.                   | REMOVAL OF EXISTING L&F                            |  |
|                      | AND BEAM PROFILES.                                 |  |
| 5.                   | REMOVAL OF EXISTING CO                             |  |
| NEW & REMEDIAL WORKS |                                                    |  |
|                      |                                                    |  |
|                      |                                                    |  |

# UNLESS NOTED OTHERWISE.

| EXISTING CEILINGS |                     |  |
|-------------------|---------------------|--|
|                   | EXISTING CONCRETE   |  |
|                   | EXISTING FLOOR GRA  |  |
| NEW CEILIN        | IGS                 |  |
|                   | NEW FR ARCH CEILING |  |
|                   | NEW FR PLASTERBOA   |  |
|                   | NEW PLASTERBOARD    |  |
|                   | NEW EXTERNAL CFC C  |  |
| NOTE              |                     |  |

© COPYRIGHT OF THIS DRAWING IS VESTED IN HASSELL. LTD. 2019 HASSELL. LTD.

| EXISTING CEILINGS |                     |  |
|-------------------|---------------------|--|
|                   | EXISTING CONCRETE   |  |
|                   | EXISTING FLOOR GRA  |  |
|                   | IGS                 |  |
|                   | NEW FR ARCH CEILING |  |
|                   | NEW FR PLASTERBOA   |  |
|                   | NEW PLASTERBOARD    |  |
|                   | NEW EXTERNAL CFC C  |  |
|                   |                     |  |