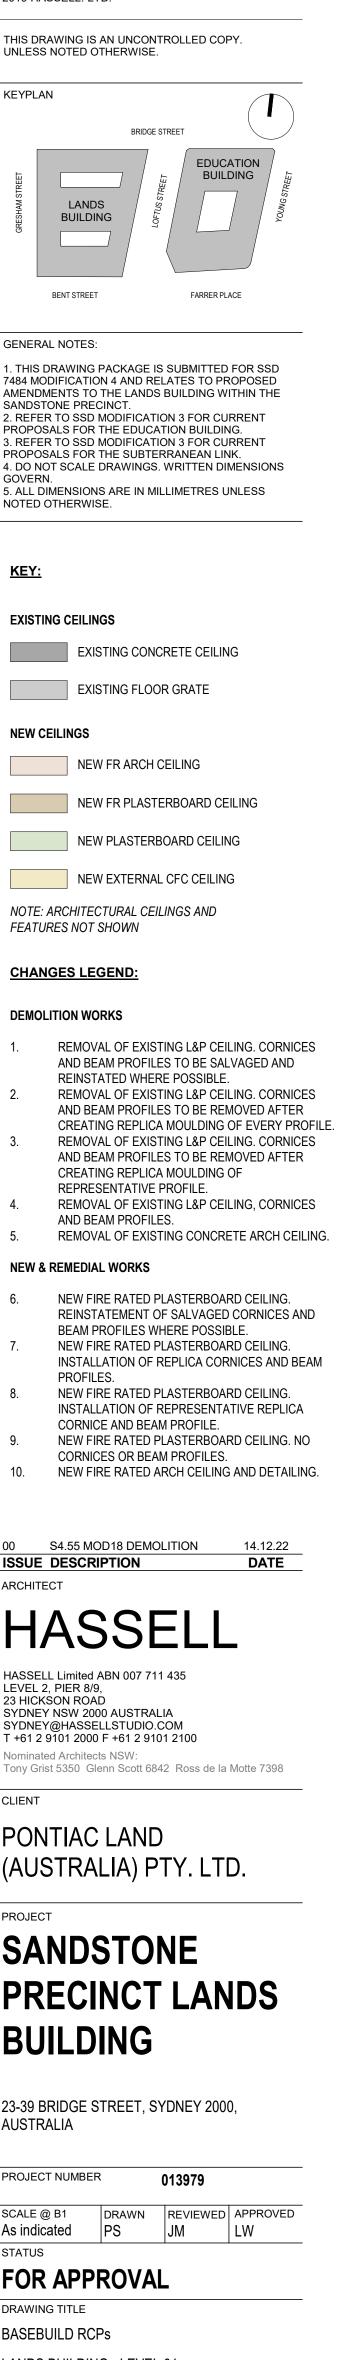

# UNLESS NOTED OTHERWISE. KEYPLAN LANDS BUILDING

| 1.                   | REMOVAL OF EXISTING L&I<br>AND BEAM PROFILES TO BI |  |
|----------------------|----------------------------------------------------|--|
|                      | REINSTATED WHERE POSS                              |  |
| <b>^</b>             |                                                    |  |
| 2.                   | REMOVAL OF EXISTING L&F                            |  |
|                      | AND BEAM PROFILES TO BE                            |  |
|                      | CREATING REPLICA MOULD                             |  |
| 3.                   | REMOVAL OF EXISTING L&F                            |  |
|                      | AND BEAM PROFILES TO BE                            |  |
|                      | CREATING REPLICA MOULD                             |  |
|                      | REPRESENTATIVE PROFILE                             |  |
| 4.                   | REMOVAL OF EXISTING L&F                            |  |
|                      | AND BEAM PROFILES.                                 |  |
| 5.                   | REMOVAL OF EXISTING CO                             |  |
| NEW & REMEDIAL WORKS |                                                    |  |
|                      |                                                    |  |
|                      |                                                    |  |

# UNLESS NOTED OTHERWISE.

| EXISTING CEILINGS |                     |  |
|-------------------|---------------------|--|
|                   | EXISTING CONCRETE   |  |
|                   | EXISTING FLOOR GRA  |  |
| NEW CEILIN        | IGS                 |  |
|                   | NEW FR ARCH CEILING |  |
|                   | NEW FR PLASTERBOA   |  |
|                   | NEW PLASTERBOARD    |  |
|                   | NEW EXTERNAL CFC C  |  |
| NOTE              |                     |  |

| 1.                   | REMOVAL OF EXISTING L8                         |  |
|----------------------|------------------------------------------------|--|
|                      | AND BEAM PROFILES TO E                         |  |
| 2.                   | REINSTATED WHERE POS<br>REMOVAL OF EXISTING L8 |  |
| 2.                   | AND BEAM PROFILES TO E                         |  |
|                      | CREATING REPLICA MOUL                          |  |
| 3.                   | REMOVAL OF EXISTING L&                         |  |
|                      | AND BEAM PROFILES TO B                         |  |
|                      | CREATING REPLICA MOUL                          |  |
|                      | REPRESENTATIVE PROFIL                          |  |
| 4.                   | REMOVAL OF EXISTING L8                         |  |
| _                    | AND BEAM PROFILES.                             |  |
| 5.                   | REMOVAL OF EXISTING CO                         |  |
| NEW & REMEDIAL WORKS |                                                |  |
| 6.                   | NEW FIRE RATED PLASTE                          |  |

| NEW FIRE RATED PLASTERI |
|-------------------------|
| REINSTATEMENT OF SALVA  |
| BEAM PROFILES WHERE PC  |
| NEW FIRE RATED PLASTERI |
| INSTALLATION OF REPLICA |
| PROFILES.               |
| NEW FIRE RATED PLASTERI |
| INSTALLATION OF REPRESE |
| CORNICE AND BEAM PROFIL |
| NEW FIRE RATED PLASTERI |
| CORNICES OR BEAM PROFI  |
| NEW FIRE RATED ARCH CEI |
|                         |