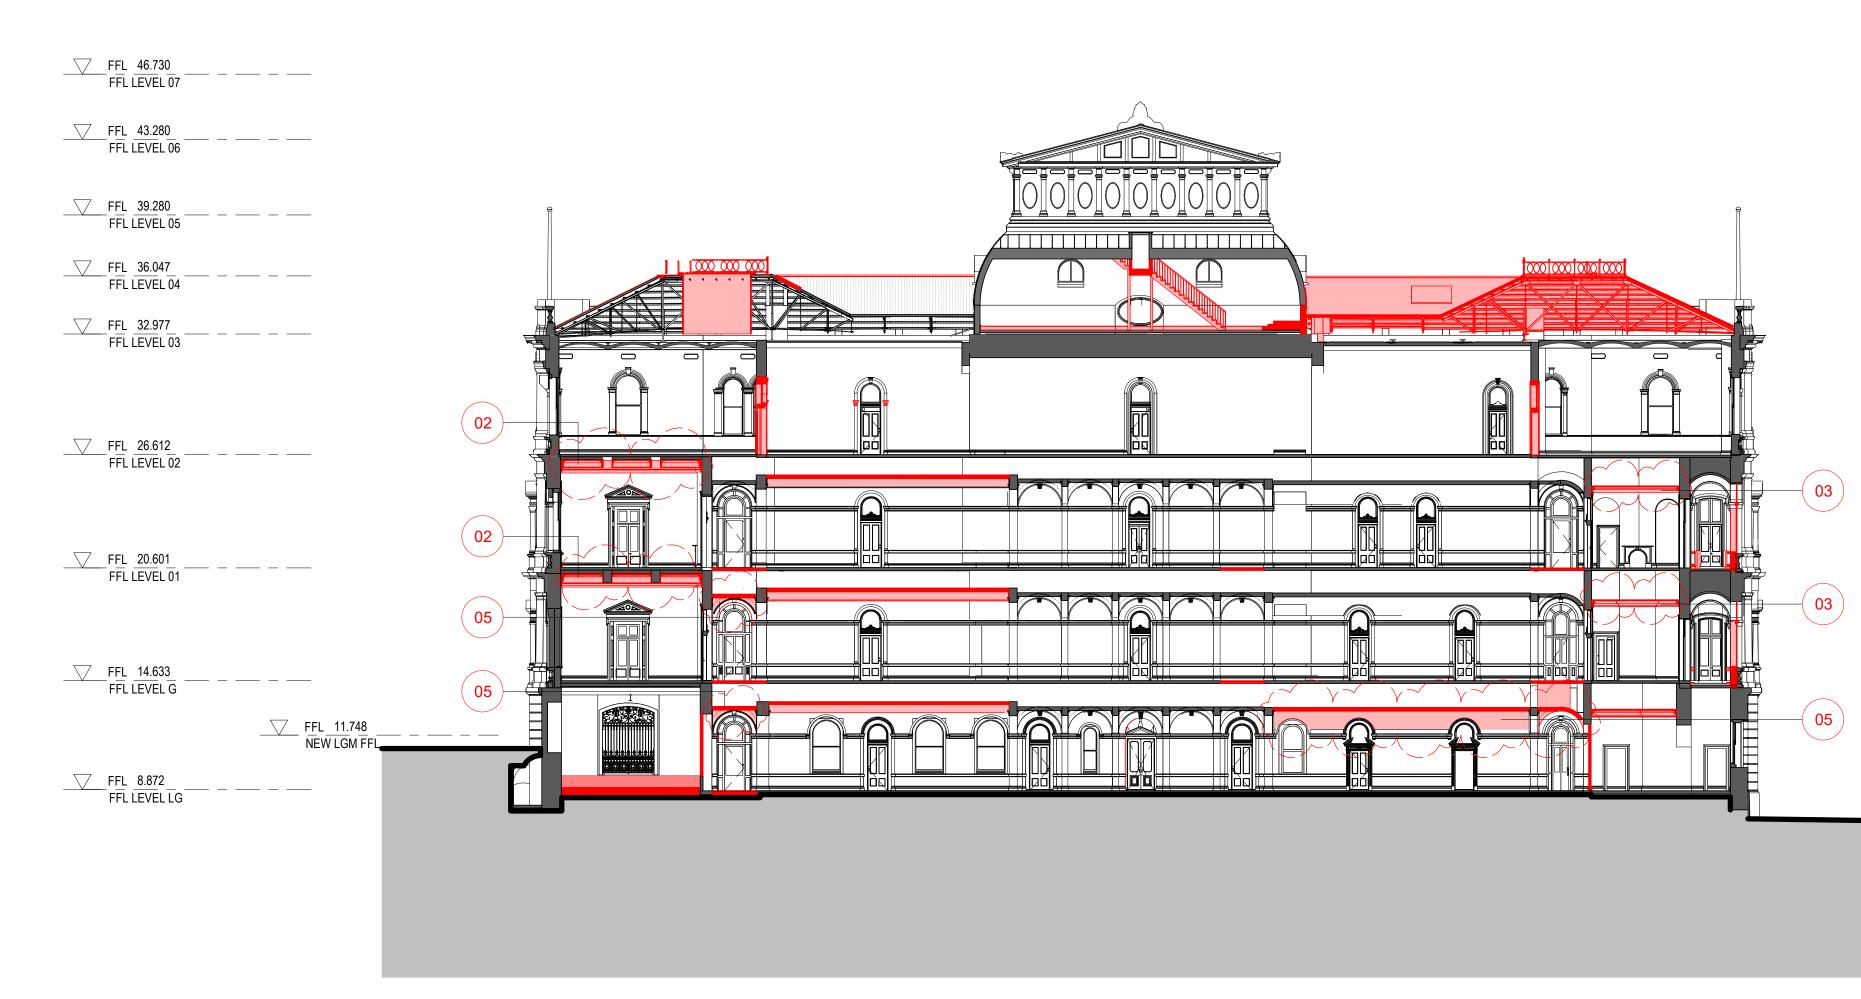

# 1 <u>LANDS BUILDING - DEMOLITION SECTION LOOKING NORTH</u>

\_\_\_\_\_ <u>82.140</u> FFL <u>\_\_\_\_</u> TOB

| DEMOLITION WORKS     |                         |  |  |
|----------------------|-------------------------|--|--|
| 1.                   | REMOVAL OF EXISTING L&  |  |  |
|                      | AND BEAM PROFILES TO BE |  |  |
|                      | REINSTATED WHERE POSS   |  |  |
| 2.                   | REMOVAL OF EXISTING L&  |  |  |
|                      | AND BEAM PROFILES TO BE |  |  |
|                      | CREATING REPLICA MOULD  |  |  |
| 3.                   | REMOVAL OF EXISTING L&F |  |  |
|                      | AND BEAM PROFILES TO BE |  |  |
|                      | CREATING REPLICA MOULD  |  |  |
|                      | REPRESENTATIVE PROFILE  |  |  |
| 4.                   | REMOVAL OF EXISTING L&F |  |  |
|                      | AND BEAM PROFILES.      |  |  |
| 5.                   | REMOVAL OF EXISTING CO  |  |  |
| NEW & REMEDIAL WORKS |                         |  |  |
|                      |                         |  |  |
| 6.                   | NEW FIRE RATED PLASTER  |  |  |

| 6.  | NEW FIRE RATED PLASTER                         |
|-----|------------------------------------------------|
|     | REINSTATEMENT OF SALV<br>BEAM PROFILES WHERE P |
| 7.  | NEW FIRE RATED PLASTER                         |
|     | INSTALLATION OF REPLICA                        |
|     | PROFILES.                                      |
| 8.  | NEW FIRE RATED PLASTER                         |
|     | INSTALLATION OF REPRES                         |
|     | CORNICE AND BEAM PROF                          |
| 9.  | NEW FIRE RATED PLASTER                         |
|     | CORNICES OR BEAM PROF                          |
| 10. | NEW FIRE RATED ARCH CE                         |
|     |                                                |

DEMOLITION SECTIONS