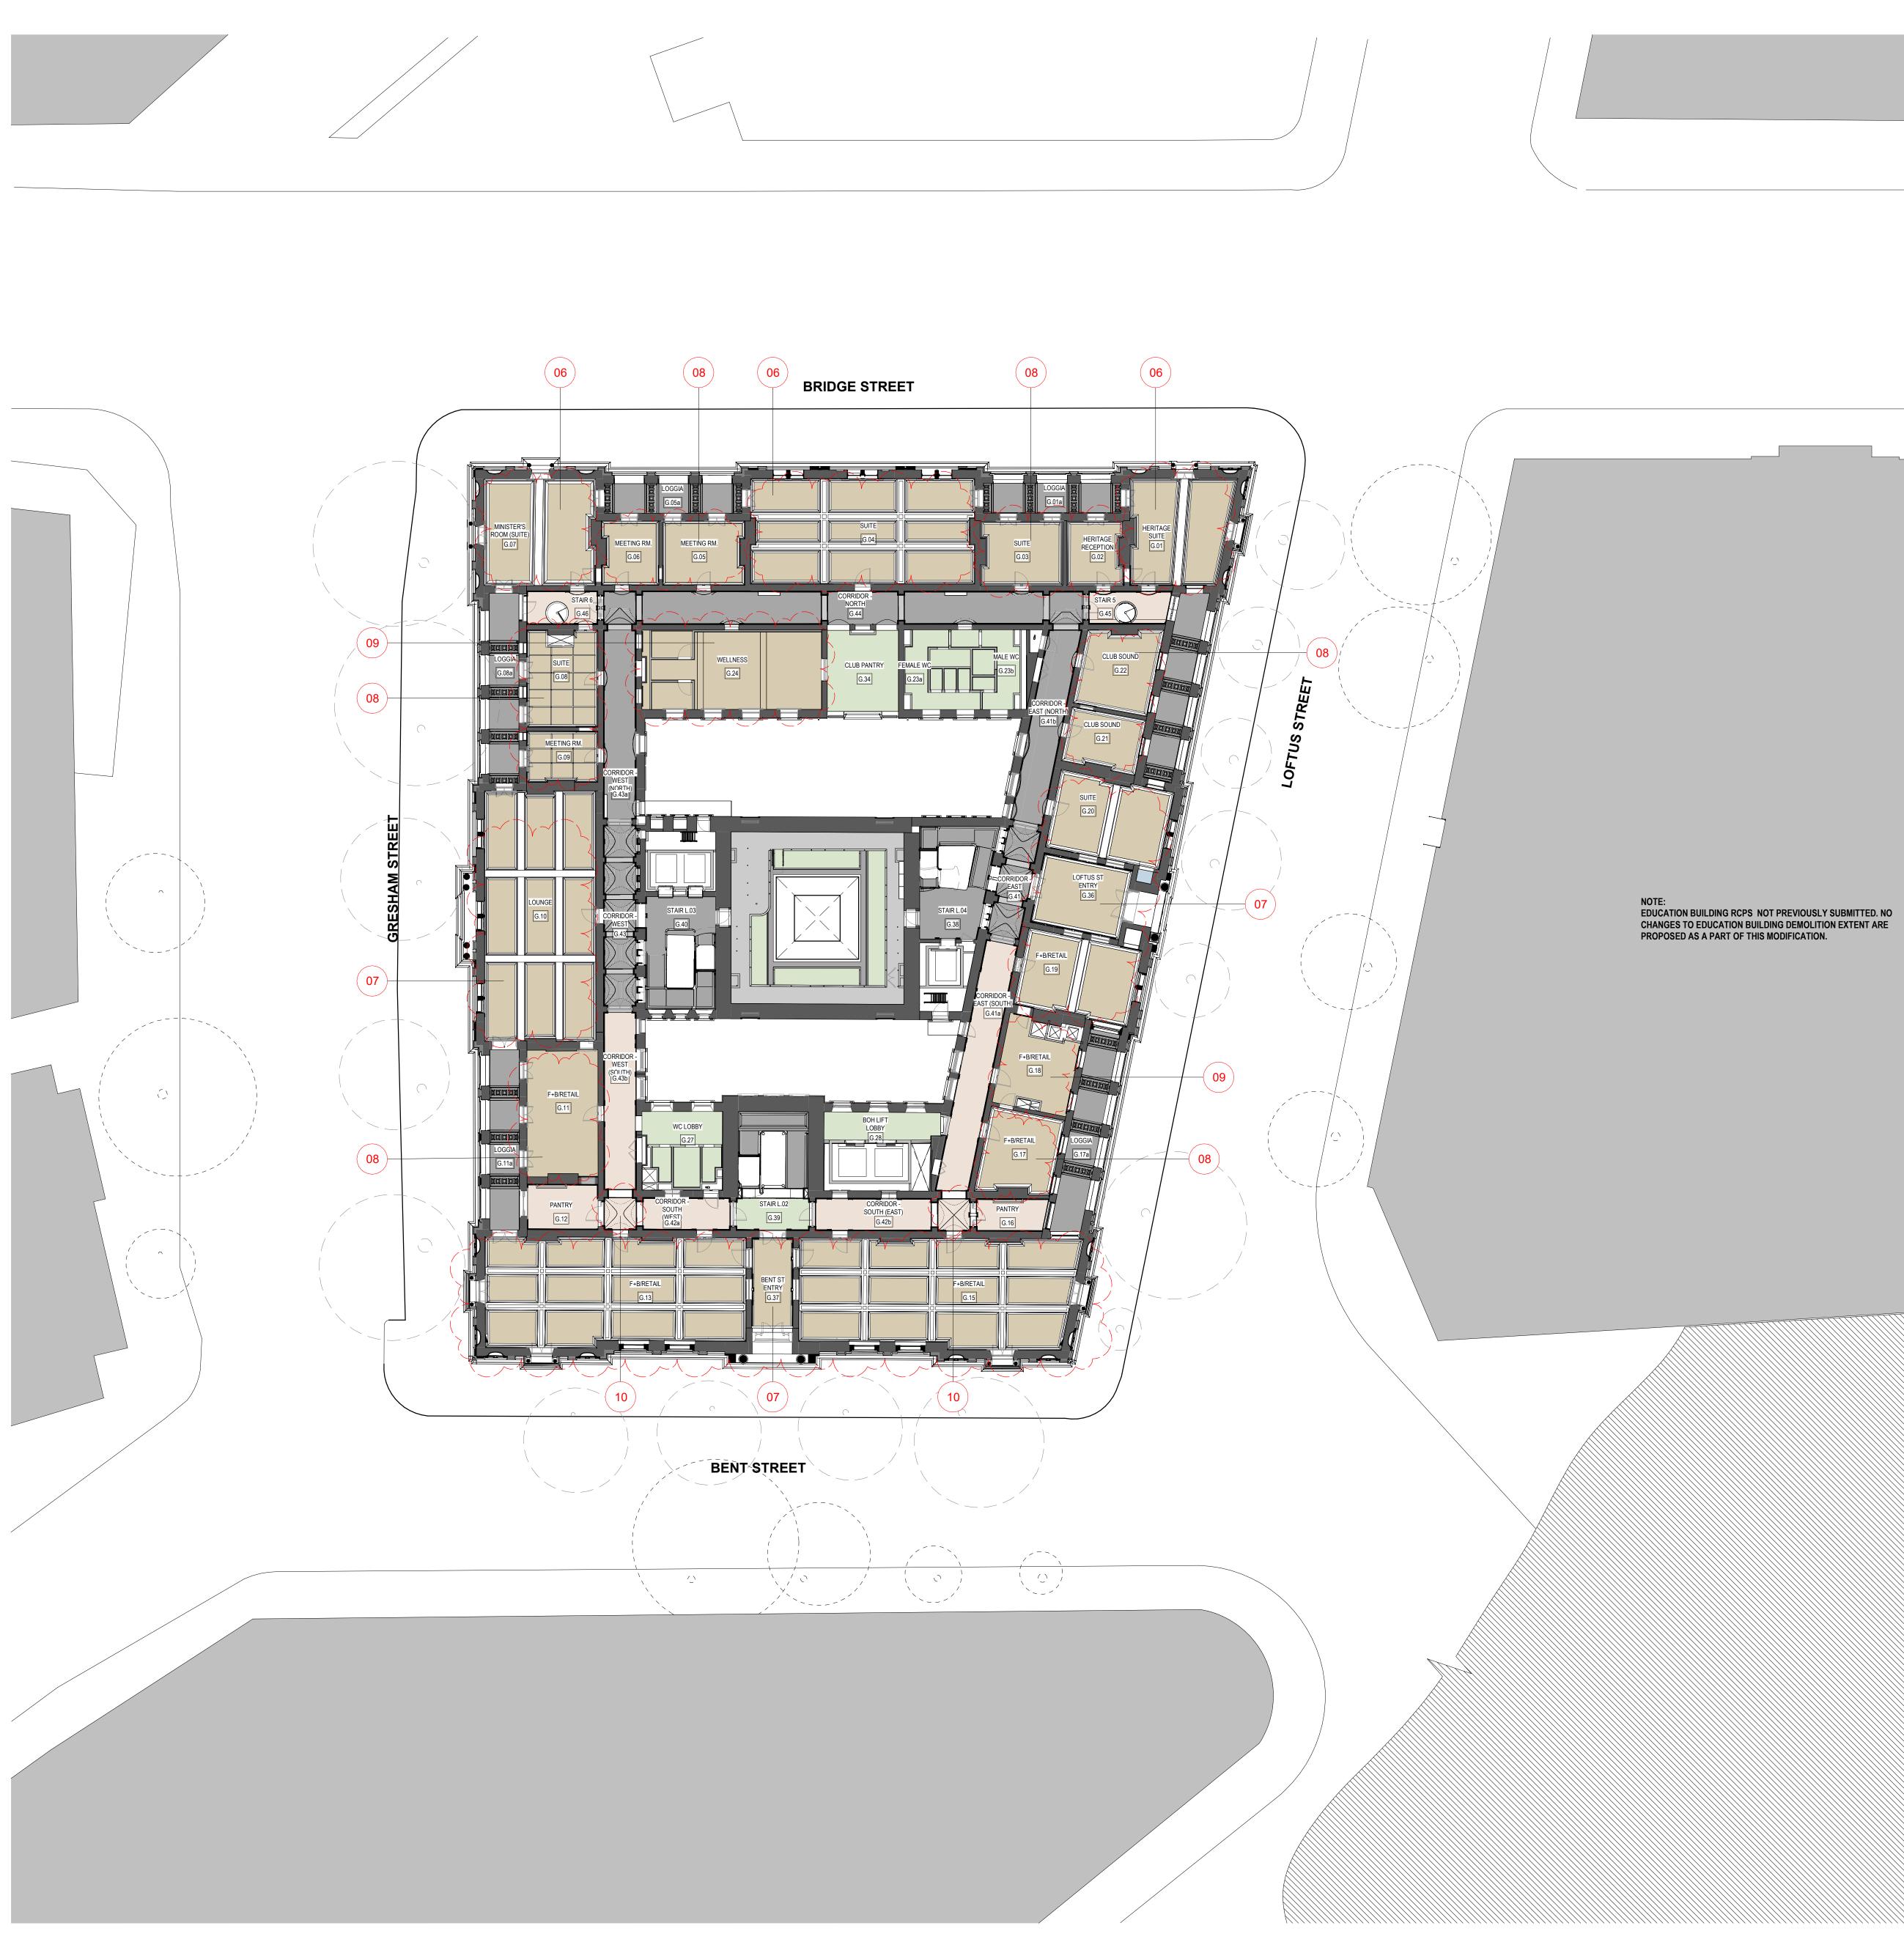

DEMOLITION RCPs

SP-DA-G-7297

0 4 8

1:200

| DEINIOL |                                                    |
|---------|----------------------------------------------------|
| 1.      | REMOVAL OF EXISTING L&F<br>AND BEAM PROFILES TO BI |
|         | REINSTATED WHERE POSS                              |
| 2.      | REMOVAL OF EXISTING L&                             |
|         | AND BEAM PROFILES TO BE                            |
| 2       | CREATING REPLICA MOULE                             |
| 3.      | REMOVAL OF EXISTING L&F<br>AND BEAM PROFILES TO BE |
|         | CREATING REPLICA MOULD                             |
|         | REPRESENTATIVE PROFILE                             |
| 4.      | REMOVAL OF EXISTING L&                             |
|         | AND BEAM PROFILES.                                 |
| 5.      | REMOVAL OF EXISTING CO                             |
| NEW &   | REMEDIAL WORKS                                     |
| 6.      | NEW FIRE RATED PLASTER                             |
|         | REINSTATEMENT OF SALVA                             |
|         | BEAM PROFILES WHERE PO                             |
| 7.      | NEW FIRE RATED PLASTER                             |
|         | INSTALLATION OF REPLICA                            |
| 0       | PROFILES.<br>NEW FIRE RATED PLASTER                |
| 8.      | INEW FIRE RATED PLASTER                            |

CHANGES TO EDUCATION BUILDING DEMOLITION EXTENT ARE

,---,

1 0

`---

\_\_\_\_′

////**&**//////**&**////

| PROJECT NUMB               | ER          | 013979      |
|----------------------------|-------------|-------------|
| SCALE @ B1<br>As indicated | drawn<br>PS | revie<br>JM |
| STATUS                     |             |             |

BASEBUILD RCPs

LANDS BUILDING - LEVEL 01 EDUCATION BUILDING - GROUND