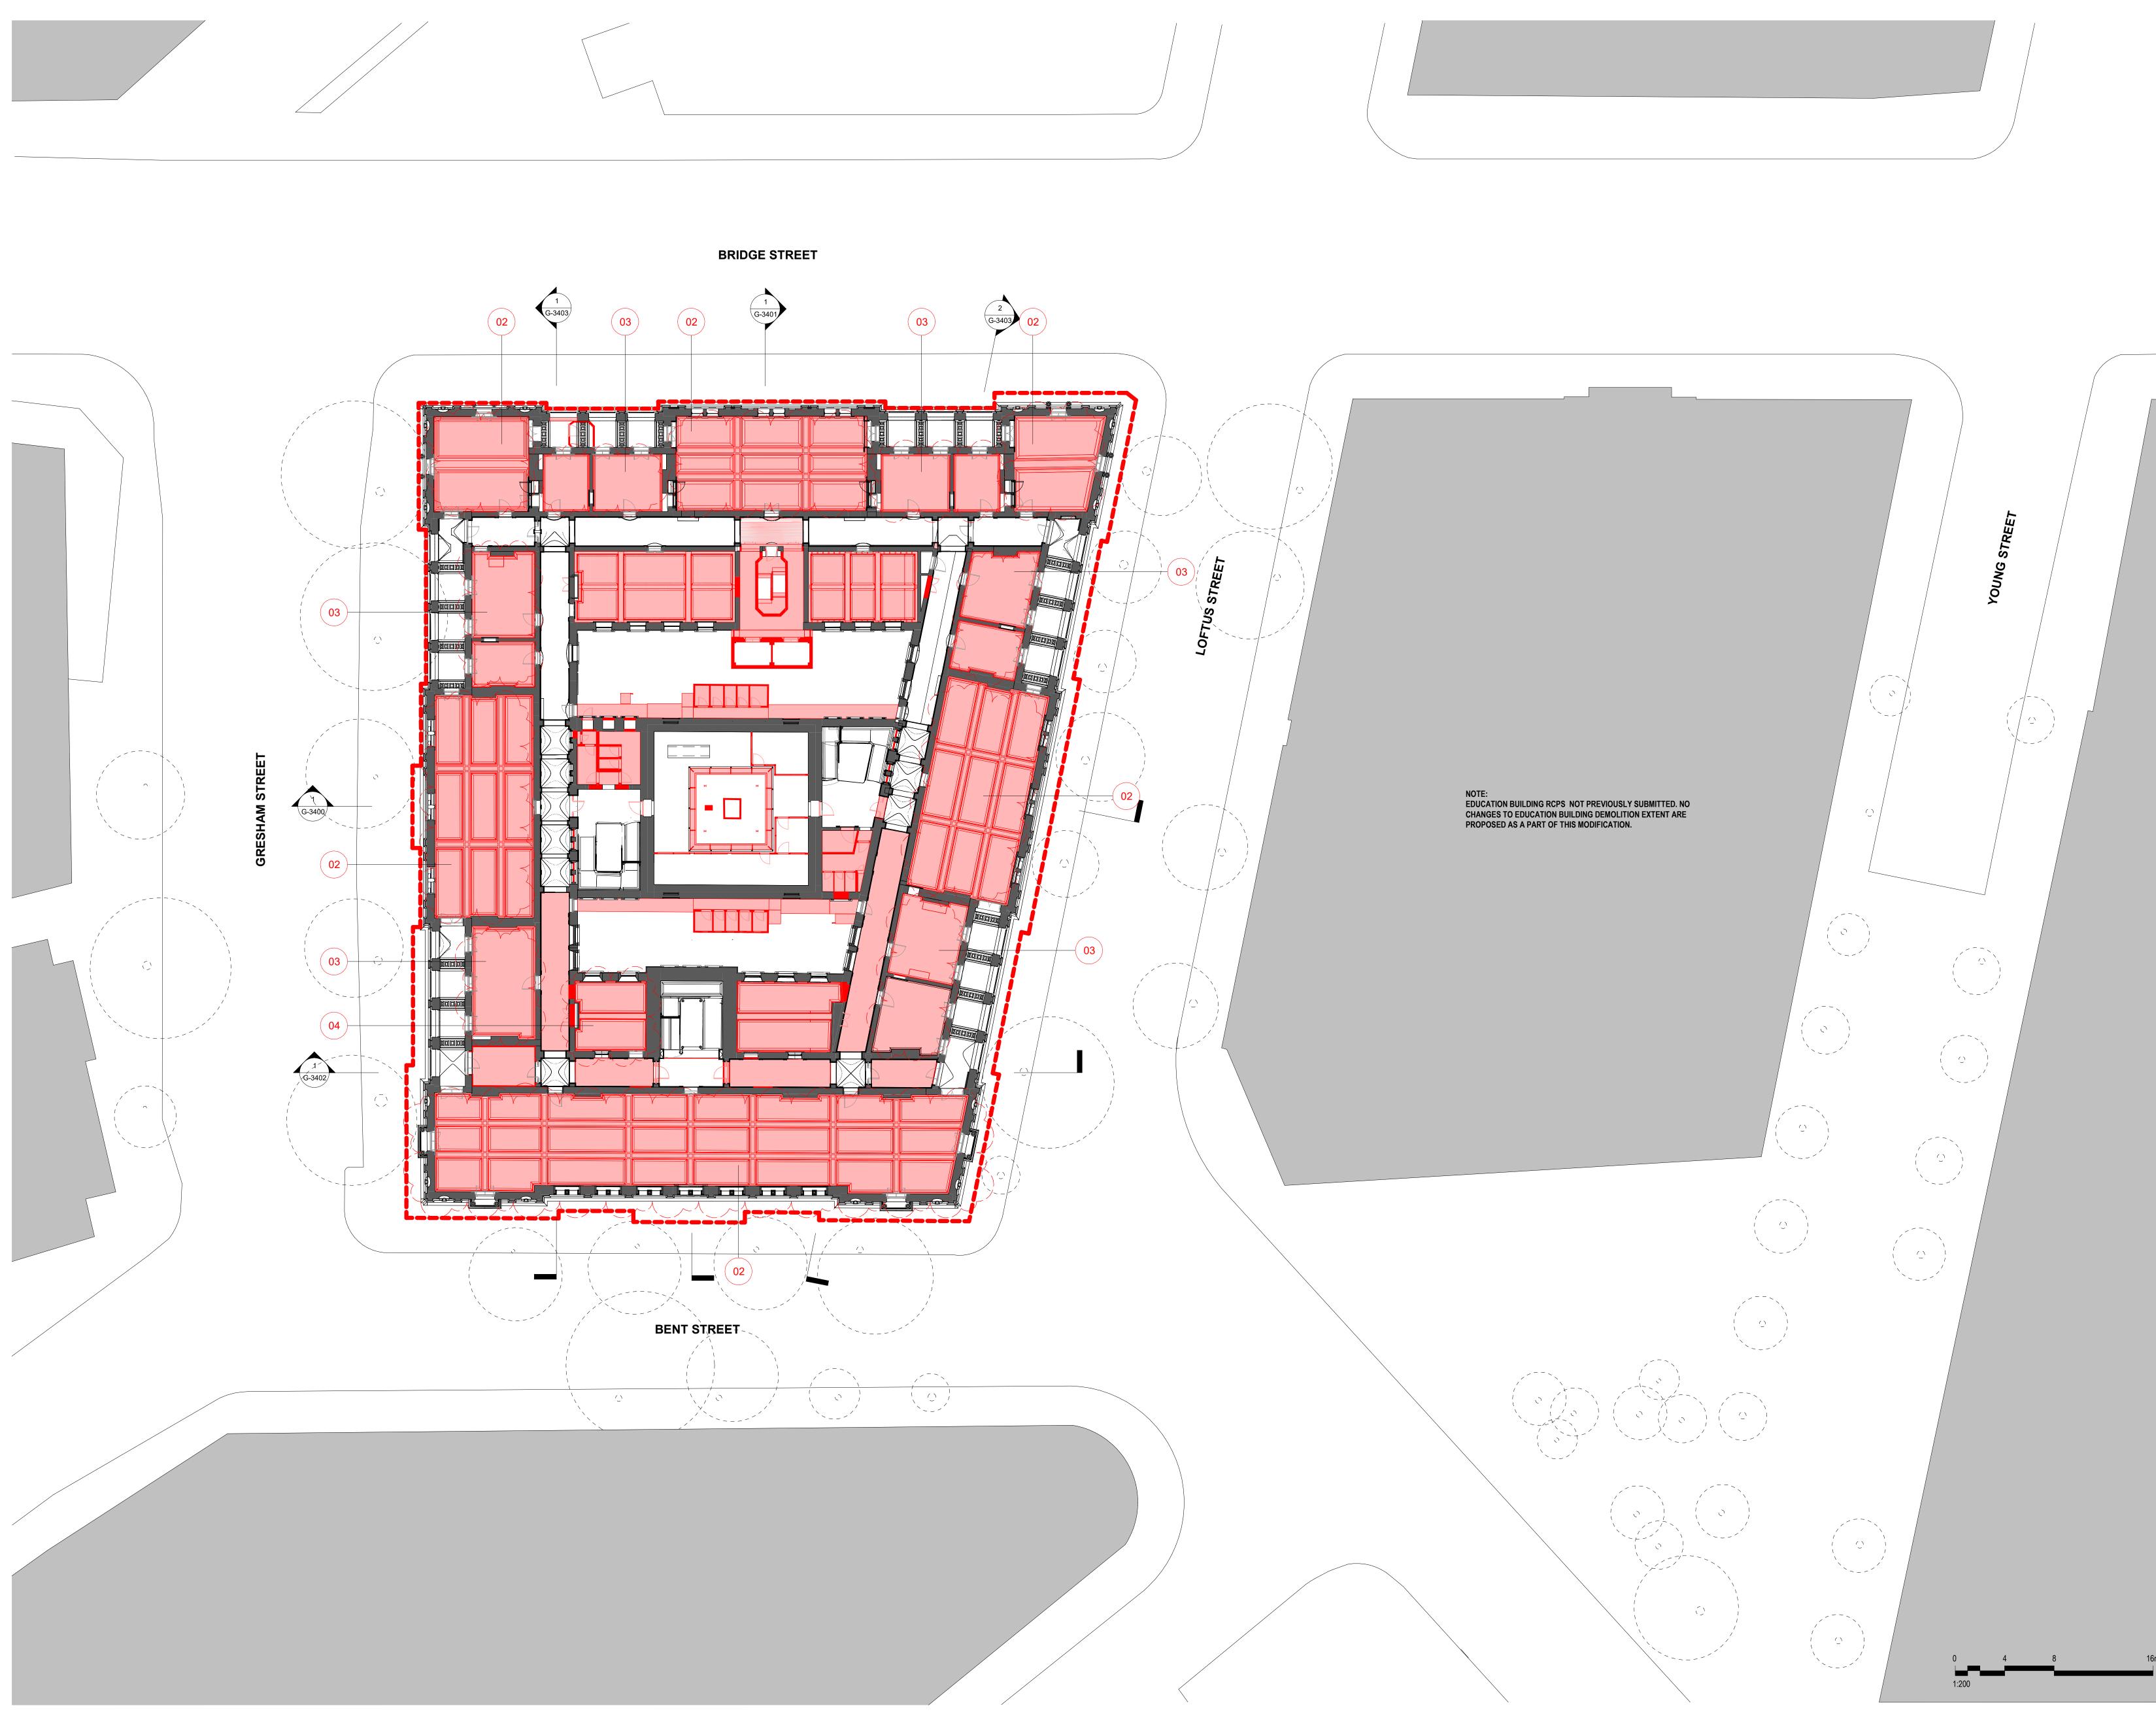

# UNLESS NOTED OTHERWISE. KEYPLAN LANDS BUILDING

| 1.                   | REMOVAL OF EXISTING L&I<br>AND BEAM PROFILES TO BI |  |
|----------------------|----------------------------------------------------|--|
|                      | REINSTATED WHERE POSS                              |  |
| <b>^</b>             |                                                    |  |
| 2.                   | REMOVAL OF EXISTING L&F                            |  |
|                      | AND BEAM PROFILES TO BE                            |  |
|                      | CREATING REPLICA MOULD                             |  |
| 3.                   | REMOVAL OF EXISTING L&F                            |  |
|                      | AND BEAM PROFILES TO BE                            |  |
|                      | CREATING REPLICA MOULD                             |  |
|                      | REPRESENTATIVE PROFILE                             |  |
| 4.                   | REMOVAL OF EXISTING L&F                            |  |
|                      | AND BEAM PROFILES.                                 |  |
| 5.                   | REMOVAL OF EXISTING CO                             |  |
| NEW & REMEDIAL WORKS |                                                    |  |
|                      |                                                    |  |
|                      |                                                    |  |

**ISSUE DESCRIPTION** ARCHITECT

# BUILDING

| PROJECT NUMBER             |             | 013979      |
|----------------------------|-------------|-------------|
| SCALE @ B1<br>As indicated | drawn<br>PS | revie<br>JM |
| STATUS                     |             |             |

DEMOLITION RCPs

SP-DA-G-7297

0 4 8

1:200

| DEINIOL |                                                    |
|---------|----------------------------------------------------|
| 1.      | REMOVAL OF EXISTING L&F<br>AND BEAM PROFILES TO BI |
|         | REINSTATED WHERE POSS                              |
| 2.      | REMOVAL OF EXISTING L&                             |
|         | AND BEAM PROFILES TO BE                            |
| 2       | CREATING REPLICA MOULE                             |
| 3.      | REMOVAL OF EXISTING L&F<br>AND BEAM PROFILES TO BE |
|         | CREATING REPLICA MOULD                             |
|         | REPRESENTATIVE PROFILE                             |
| 4.      | REMOVAL OF EXISTING L&                             |
|         | AND BEAM PROFILES.                                 |
| 5.      | REMOVAL OF EXISTING CO                             |
| NEW &   | REMEDIAL WORKS                                     |
| 6.      | NEW FIRE RATED PLASTER                             |
|         | REINSTATEMENT OF SALVA                             |
|         | BEAM PROFILES WHERE PO                             |
| 7.      | NEW FIRE RATED PLASTER                             |
|         | INSTALLATION OF REPLICA                            |
| 0       | PROFILES.<br>NEW FIRE RATED PLASTER                |
| 8.      | INEW FIRE RATED PLASTER                            |

CHANGES TO EDUCATION BUILDING DEMOLITION EXTENT ARE

,---,

1 0

`---

\_\_\_\_′

////**&**//////**&**////

| PROJECT NUMB               | ER          | 013979      |
|----------------------------|-------------|-------------|
| SCALE @ B1<br>As indicated | drawn<br>PS | revie<br>JM |
| STATUS                     |             |             |