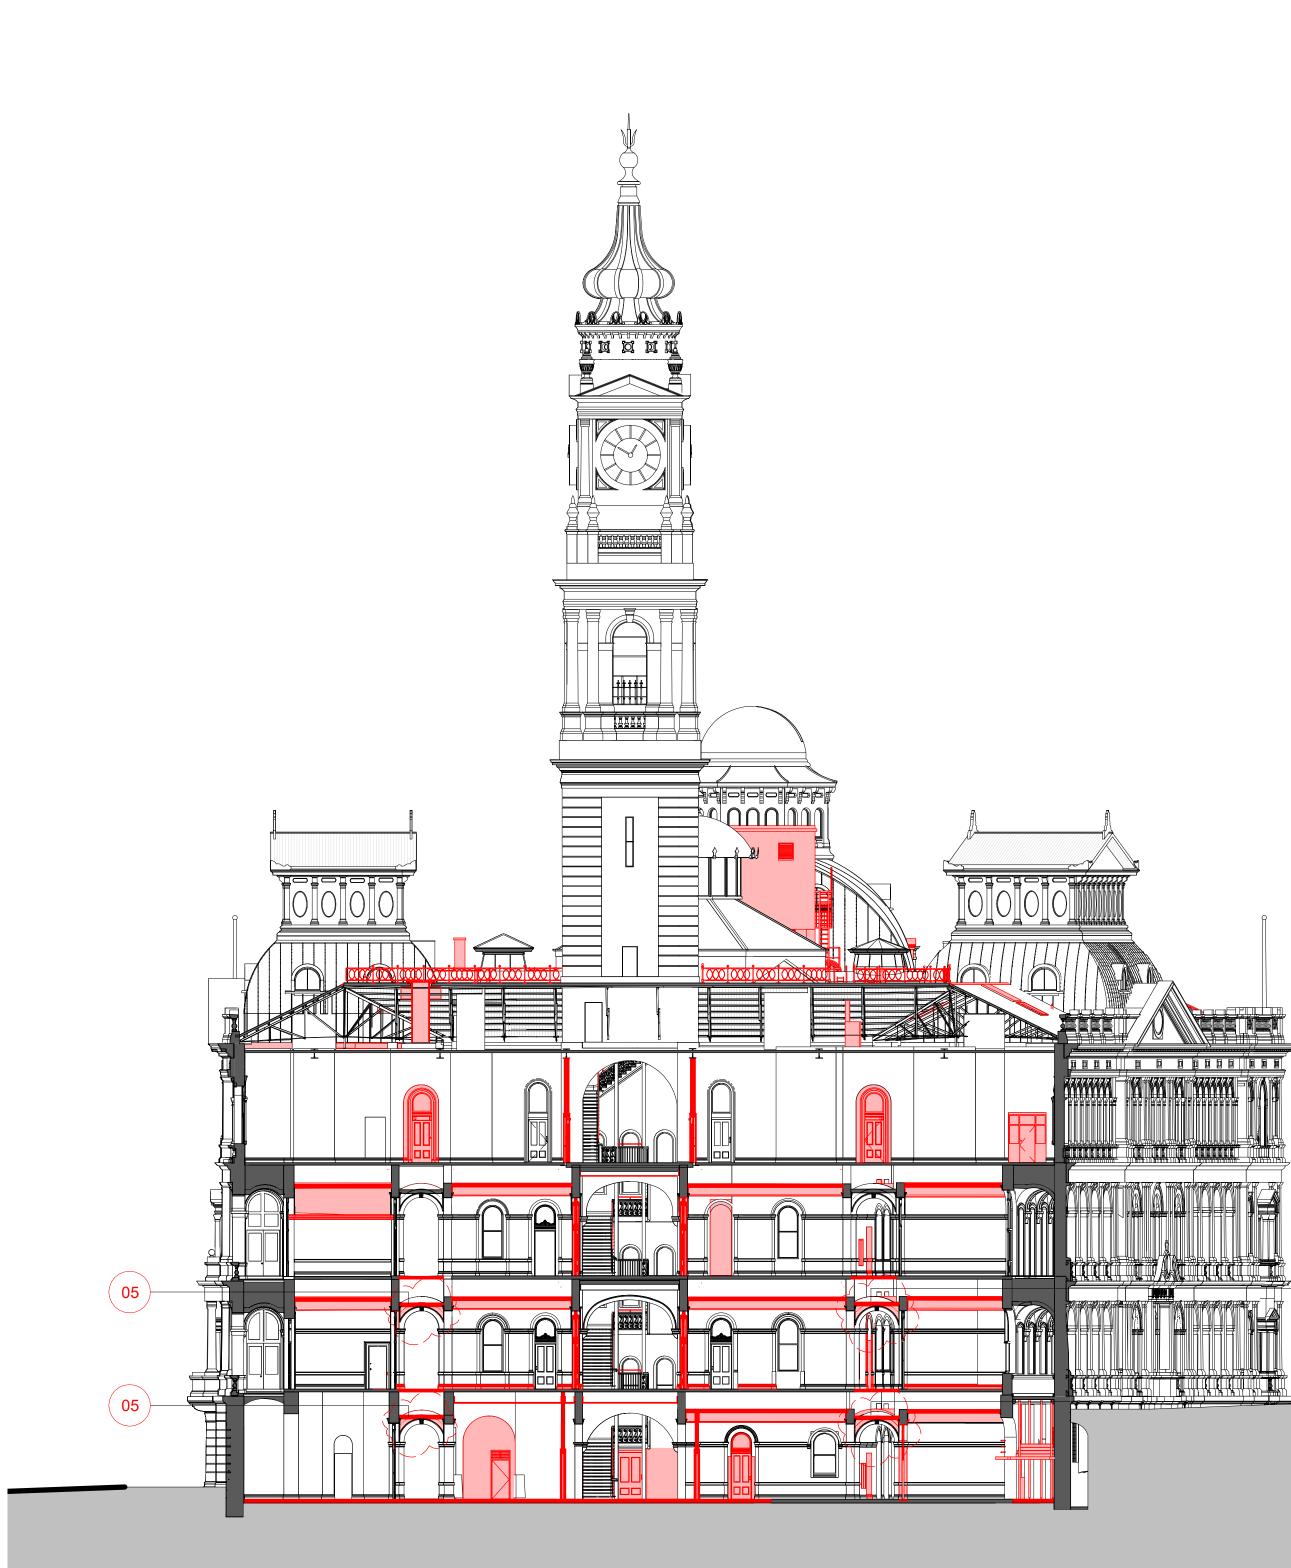

# 1 <u>LANDS BUILDING - DEMOLITION SECTION LOOKING NORTH</u>

\_\_\_\_\_ <u>82.140</u> FFL <u>\_\_\_\_</u> TOB

| DEMOLITION WORKS     |                         |  |  |
|----------------------|-------------------------|--|--|
| 1.                   | REMOVAL OF EXISTING L&  |  |  |
|                      | AND BEAM PROFILES TO BE |  |  |
|                      | REINSTATED WHERE POSS   |  |  |
| 2.                   | REMOVAL OF EXISTING L&  |  |  |
|                      | AND BEAM PROFILES TO BE |  |  |
|                      | CREATING REPLICA MOULD  |  |  |
| 3.                   | REMOVAL OF EXISTING L&F |  |  |
|                      | AND BEAM PROFILES TO BE |  |  |
|                      | CREATING REPLICA MOULD  |  |  |
|                      | REPRESENTATIVE PROFILE  |  |  |
| 4.                   | REMOVAL OF EXISTING L&F |  |  |
|                      | AND BEAM PROFILES.      |  |  |
| 5.                   | REMOVAL OF EXISTING CO  |  |  |
| NEW & REMEDIAL WORKS |                         |  |  |
|                      |                         |  |  |
| 6.                   | NEW FIRE RATED PLASTER  |  |  |

| 6.  | NEW FIRE RATED PLASTER                         |
|-----|------------------------------------------------|
|     | REINSTATEMENT OF SALV<br>BEAM PROFILES WHERE P |
| 7.  | NEW FIRE RATED PLASTER                         |
|     | INSTALLATION OF REPLICA                        |
|     | PROFILES.                                      |
| 8.  | NEW FIRE RATED PLASTER                         |
|     | INSTALLATION OF REPRES                         |
|     | CORNICE AND BEAM PROF                          |
| 9.  | NEW FIRE RATED PLASTER                         |
|     | CORNICES OR BEAM PROF                          |
| 10. | NEW FIRE RATED ARCH CE                         |
|     |                                                |

1 LANDS BUILDING - DEMOLITION SECTION LOOKING NORTH

( 05

| REMOVAL OF EXISTING L&F |  |  |  |
|-------------------------|--|--|--|
| AND BEAM PROFILES TO BE |  |  |  |
| REINSTATED WHERE POSS   |  |  |  |
| REMOVAL OF EXISTING L&  |  |  |  |
| AND BEAM PROFILES TO BI |  |  |  |
| CREATING REPLICA MOULD  |  |  |  |
| REMOVAL OF EXISTING L&  |  |  |  |
| AND BEAM PROFILES TO BI |  |  |  |
| CREATING REPLICA MOULD  |  |  |  |
| REPRESENTATIVE PROFILE  |  |  |  |
| REMOVAL OF EXISTING L&  |  |  |  |
| AND BEAM PROFILES.      |  |  |  |
| REMOVAL OF EXISTING CO  |  |  |  |
| EW & REMEDIAL WORKS     |  |  |  |
|                         |  |  |  |

| NEW FIRE RATED PLASTER  |
|-------------------------|
| REINSTATEMENT OF SALV   |
| BEAM PROFILES WHERE P   |
| NEW FIRE RATED PLASTER  |
| INSTALLATION OF REPLICA |
| PROFILES.               |
| NEW FIRE RATED PLASTER  |
| INSTALLATION OF REPRES  |
| CORNICE AND BEAM PROF   |
| NEW FIRE RATED PLASTER  |
| CORNICES OR BEAM PROF   |