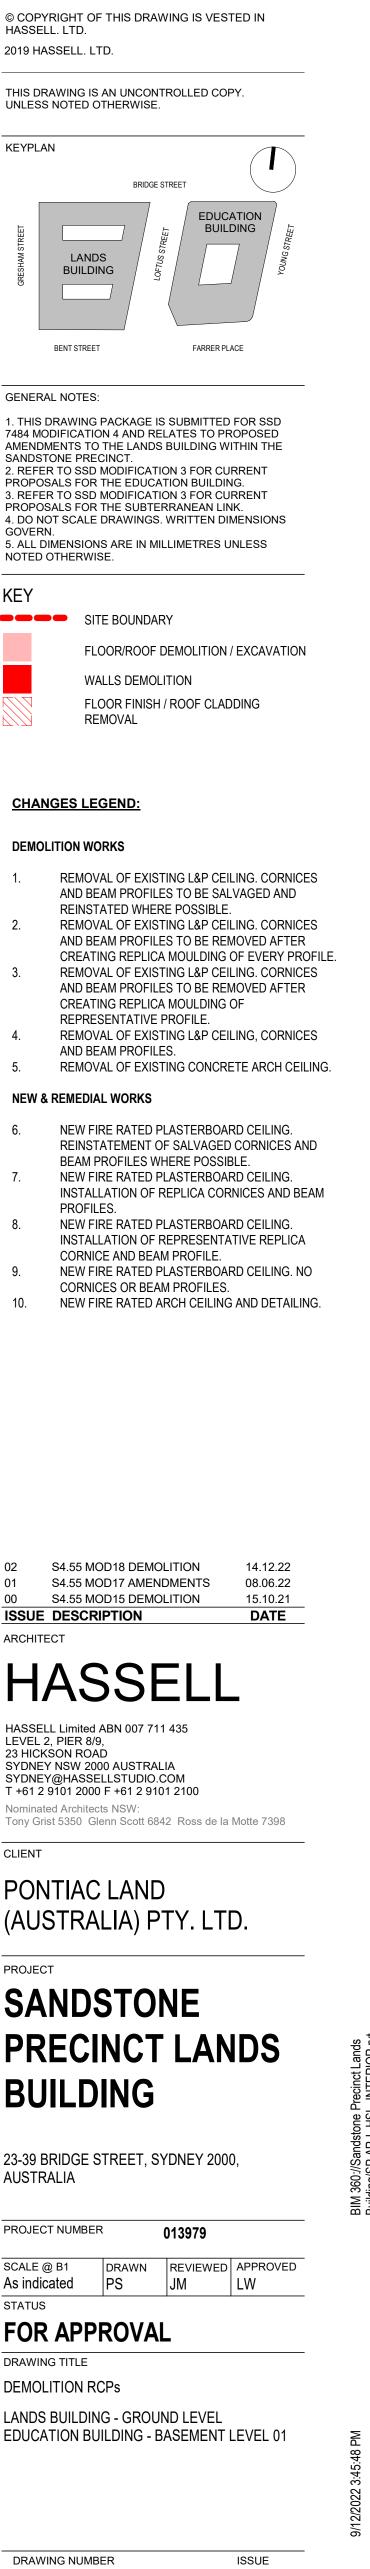

# UNLESS NOTED OTHERWISE. KEYPLAN LANDS BUILDING

| 1.                   | REMOVAL OF EXISTING L&I<br>AND BEAM PROFILES TO BI |  |
|----------------------|----------------------------------------------------|--|
|                      | REINSTATED WHERE POSS                              |  |
| <b>^</b>             |                                                    |  |
| 2.                   | REMOVAL OF EXISTING L&F                            |  |
|                      | AND BEAM PROFILES TO BE                            |  |
|                      | CREATING REPLICA MOULD                             |  |
| 3.                   | REMOVAL OF EXISTING L&F                            |  |
|                      | AND BEAM PROFILES TO BE                            |  |
|                      | CREATING REPLICA MOULD                             |  |
|                      | REPRESENTATIVE PROFILE                             |  |
| 4.                   | REMOVAL OF EXISTING L&F                            |  |
|                      | AND BEAM PROFILES.                                 |  |
| 5.                   | REMOVAL OF EXISTING CO                             |  |
| NEW & REMEDIAL WORKS |                                                    |  |
|                      |                                                    |  |
|                      |                                                    |  |

CHANGES TO EDUCATION BUILDING DEMOLITION EXTENT ARE

,---,

1 0

`---

\_\_\_\_′

////**&**//////**&**////

| PROJECT NUMB               | ER          | 013979      |
|----------------------------|-------------|-------------|
| SCALE @ B1<br>As indicated | drawn<br>PS | revie<br>JM |
| STATUS                     |             |             |

# CHANGES TO EDUCATION BUILDING DEMOLITION EXTENT ARE PROPOSED AS A PART OF THIS MODIFICATION.

,---,

1 0

`---

0 1

\_\_\_\_

<u>||20|||||40|||</u>

ISSUE