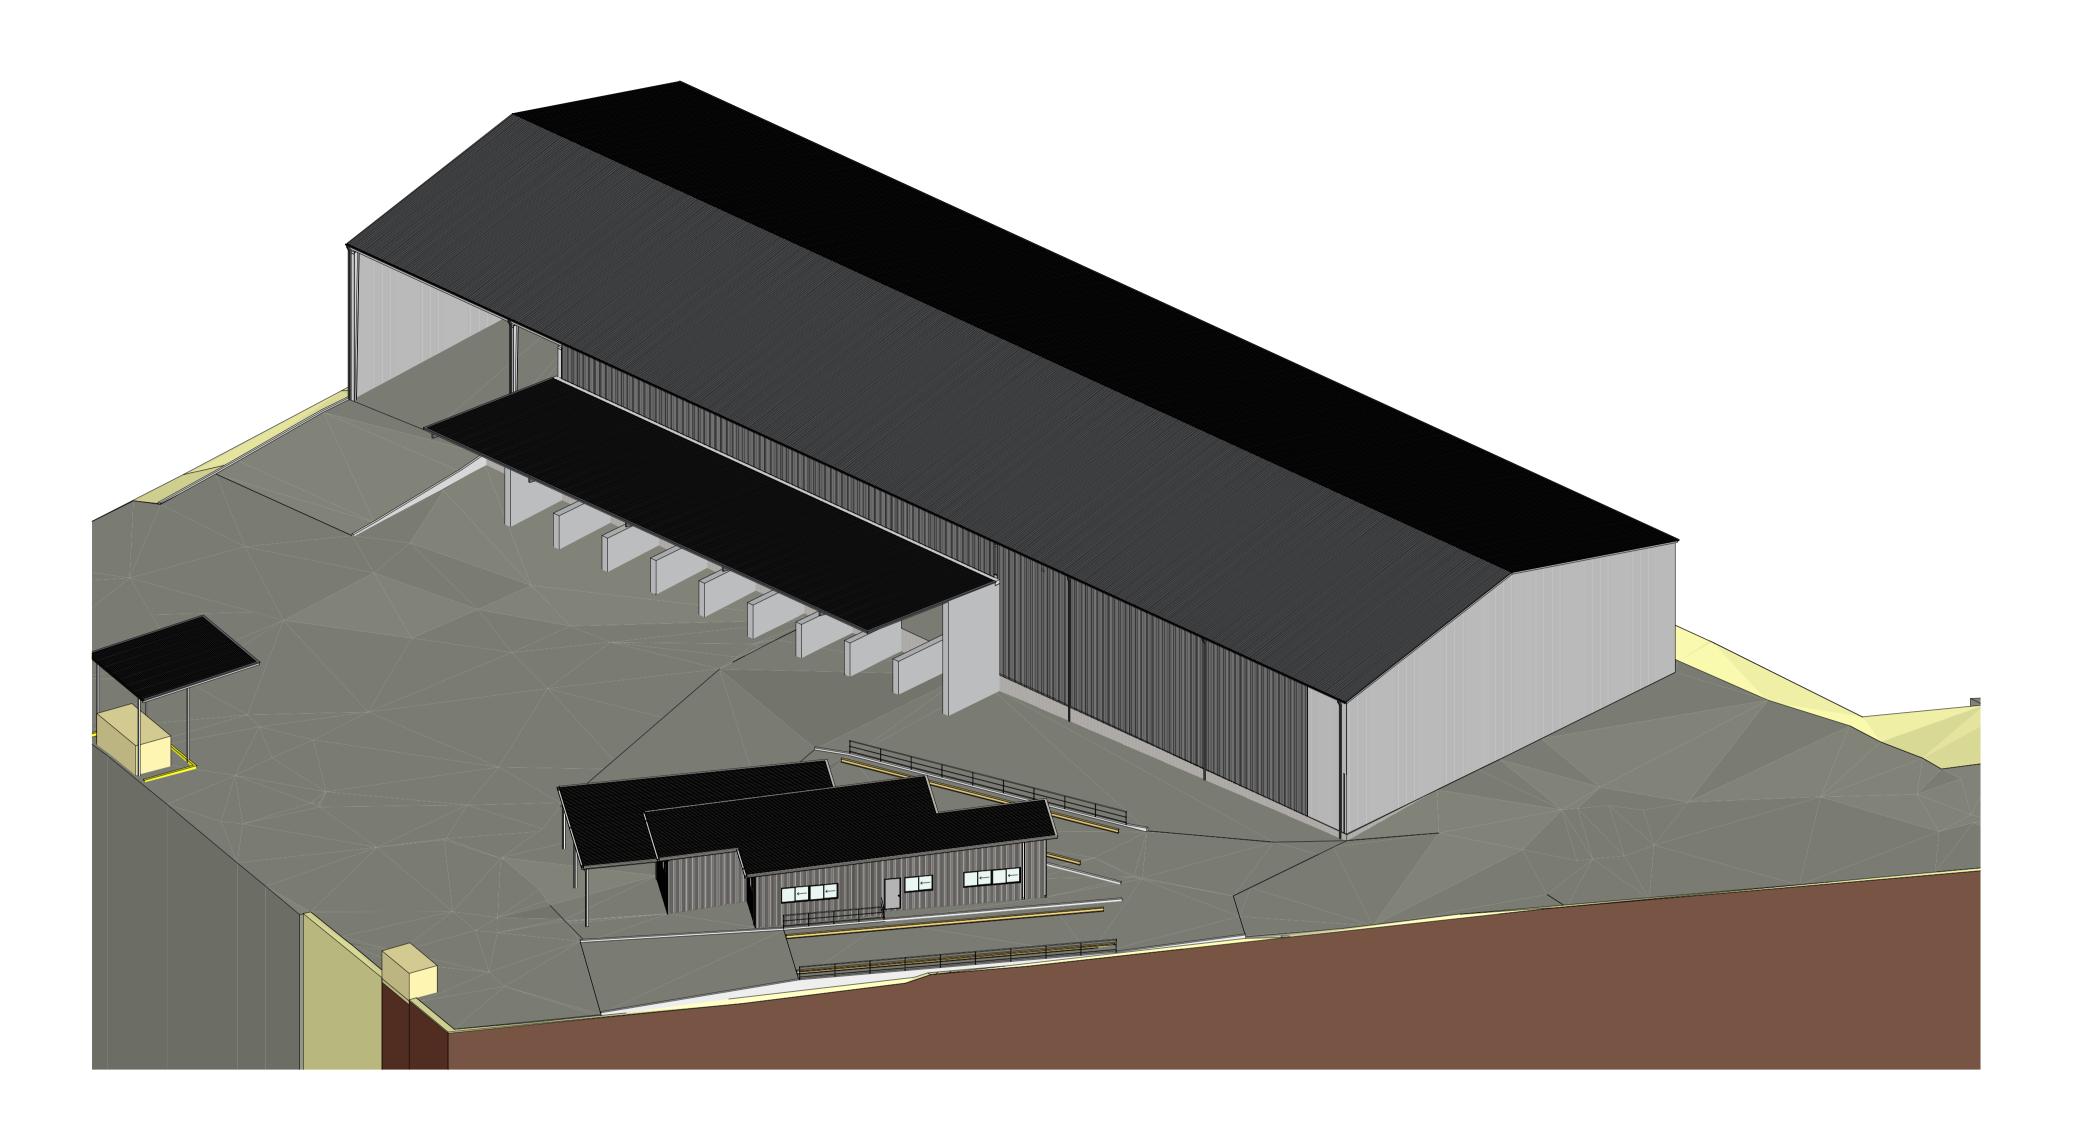

## **Proposed Industrial Development**

20 Hearne Street, Mortdale, NSW 2223

## Construction Certificate Architectural Drawing List

| Drawing No. | <u>Drawing Title</u>                        | <u>Scale</u> |
|-------------|---------------------------------------------|--------------|
| DA - 03.1   | Cover Page / Drawing List                   | NTS          |
| DA - 03.2   | Proposed Site Plan                          | 1:200        |
| DA - 03.3   | Existing Floor Plan                         | 1:200        |
| DA - 03.4   | Proposed Shed Plan                          | 1:200        |
| DA - 03.5   | Elevations                                  | 1:200        |
| DA - 03.6   | Proposed Office Plan / Elevations / Section | 1:100        |
| DA - 03.7   | Landscape Plan                              | 1:100        |
| DA - 03.8   | Site Analysis Plan                          | 1:100        |
| DA - 03.9   | Shadow Diagram (Winter)                     | NTS          |
| DA - 03.10  | Shadow Diagram (Summer)                     | NTS          |
| DA - 03.11  | Perspective                                 | NTS          |
| DA - 03.12  | Perspective                                 | NTS          |
| DA - 03.13  | Perspective                                 | NTS          |
| DA - 03.14  | Perspective                                 | NTS          |
| DA - 03.15  | Perspective                                 | NTS          |
| DA - 03.16  | Perspective                                 | NTS          |
| DA - 03.17  | Perspective                                 | NTS          |
| DA - 03.18  | Survey                                      | NTS          |
|             |                                             |              |