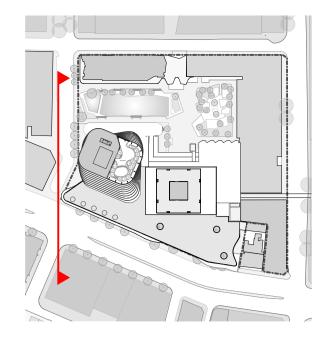

## **CHANGES**

1 SUPERLAB FLUES

A PHASE 1 ADJUSTMENT

ADJUSTMENT TO BROADWAY / JONES STREET FACADE & JONES STREET ENTRY