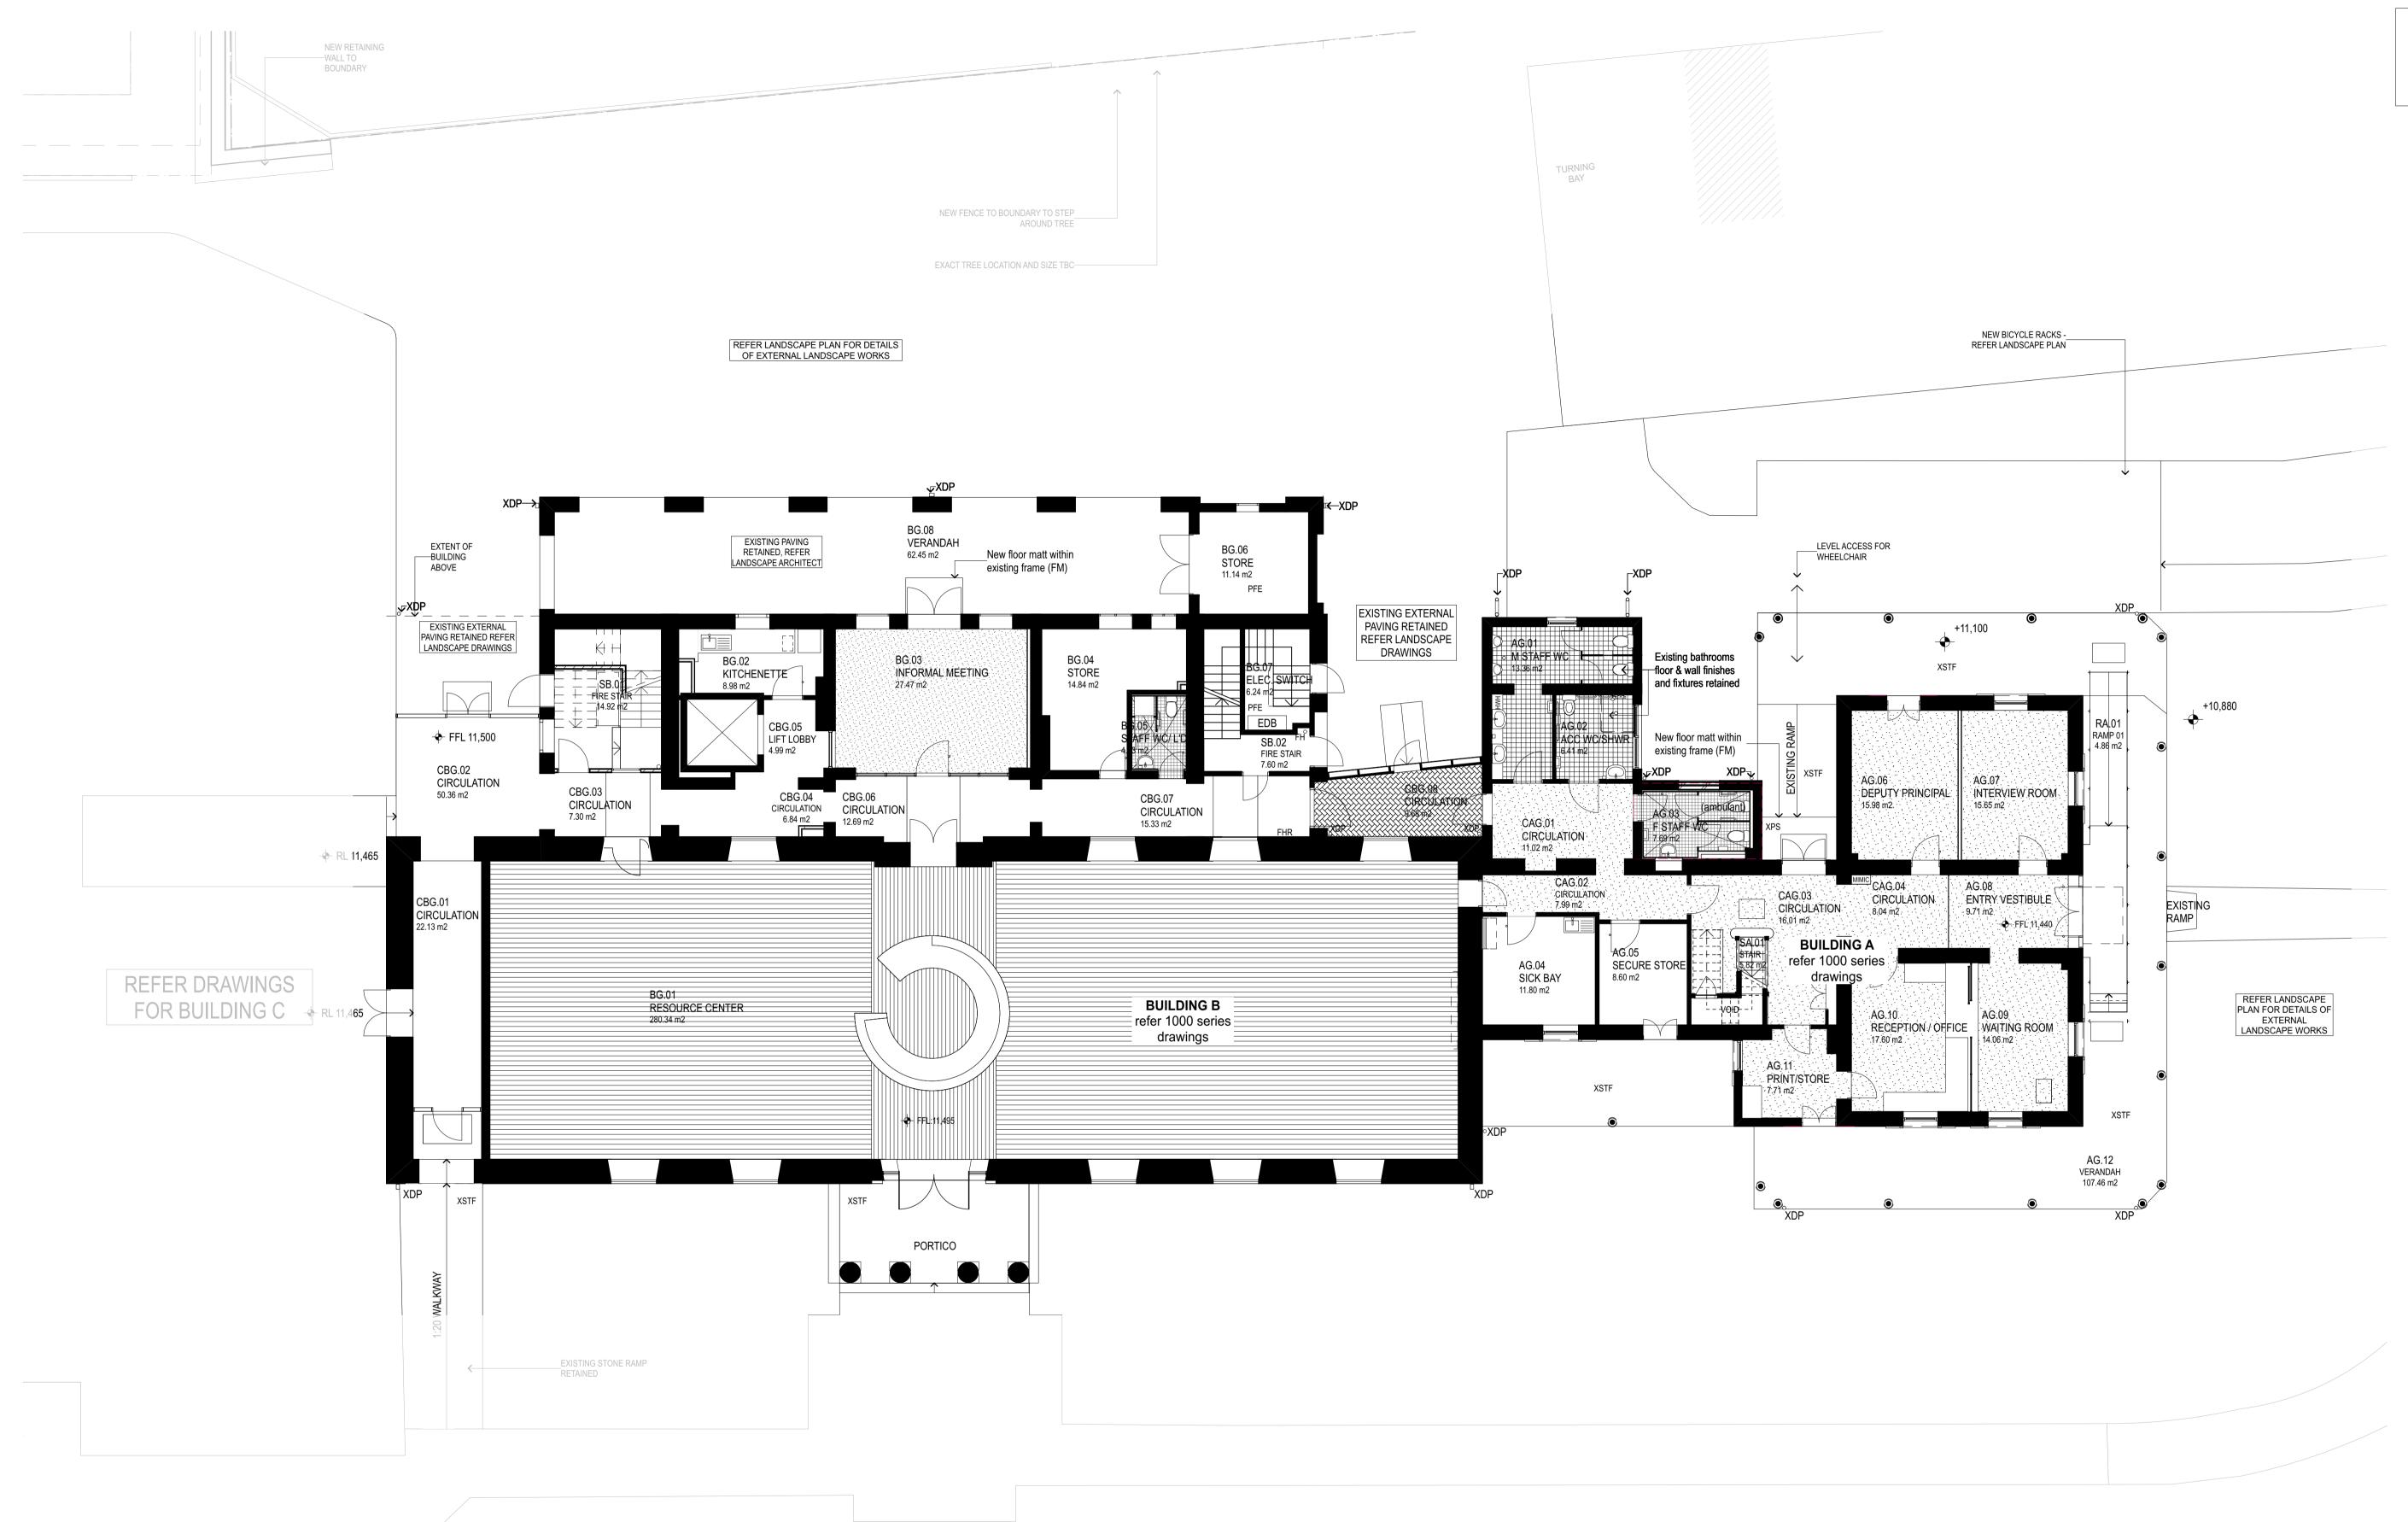

CLIENT: DEPARTMENT OF EDUCATION Phone: 02 9561 1141 Email: roland.marshall@det.nsw.edu.au

PROJECT : **O'CONNELL STREET** PRIMARY SCHOOL

NOTES:

REFER TO DETAILED SITE PLANS AND LANDSCAPE ARCHITECT PLANS FOR EXTERNAL WORKS DETAILS

|  | ARCHITECT TONKIN ZULAIKHA GREER ARCHITECTS 117 Reservoir Street ABN: 46002722349 P: (02) 9215 4900 F: (02) 9215 4901 |            | DRAWING TITLE<br>BUILDING A+B GROUND FLOOR<br>PLAN |                   | DRAWN BY<br>KL, JH, BS, JB<br>JH, ML, CS, JN<br>CHECKED |  |
|--|----------------------------------------------------------------------------------------------------------------------|------------|----------------------------------------------------|-------------------|---------------------------------------------------------|--|
|  | P: (02) 9215 4900<br>F: (02) 9215 4901<br>EMAIL info@tzg.com.au<br>WEB www.tzg.com.au                                | ARCHITECTS | scales 1:100                                       |                   |                                                         |  |
|  |                                                                                                                      |            | PHASE<br>PRELIMINARY                               | DRAWING NO PA-206 | REV C                                                   |  |