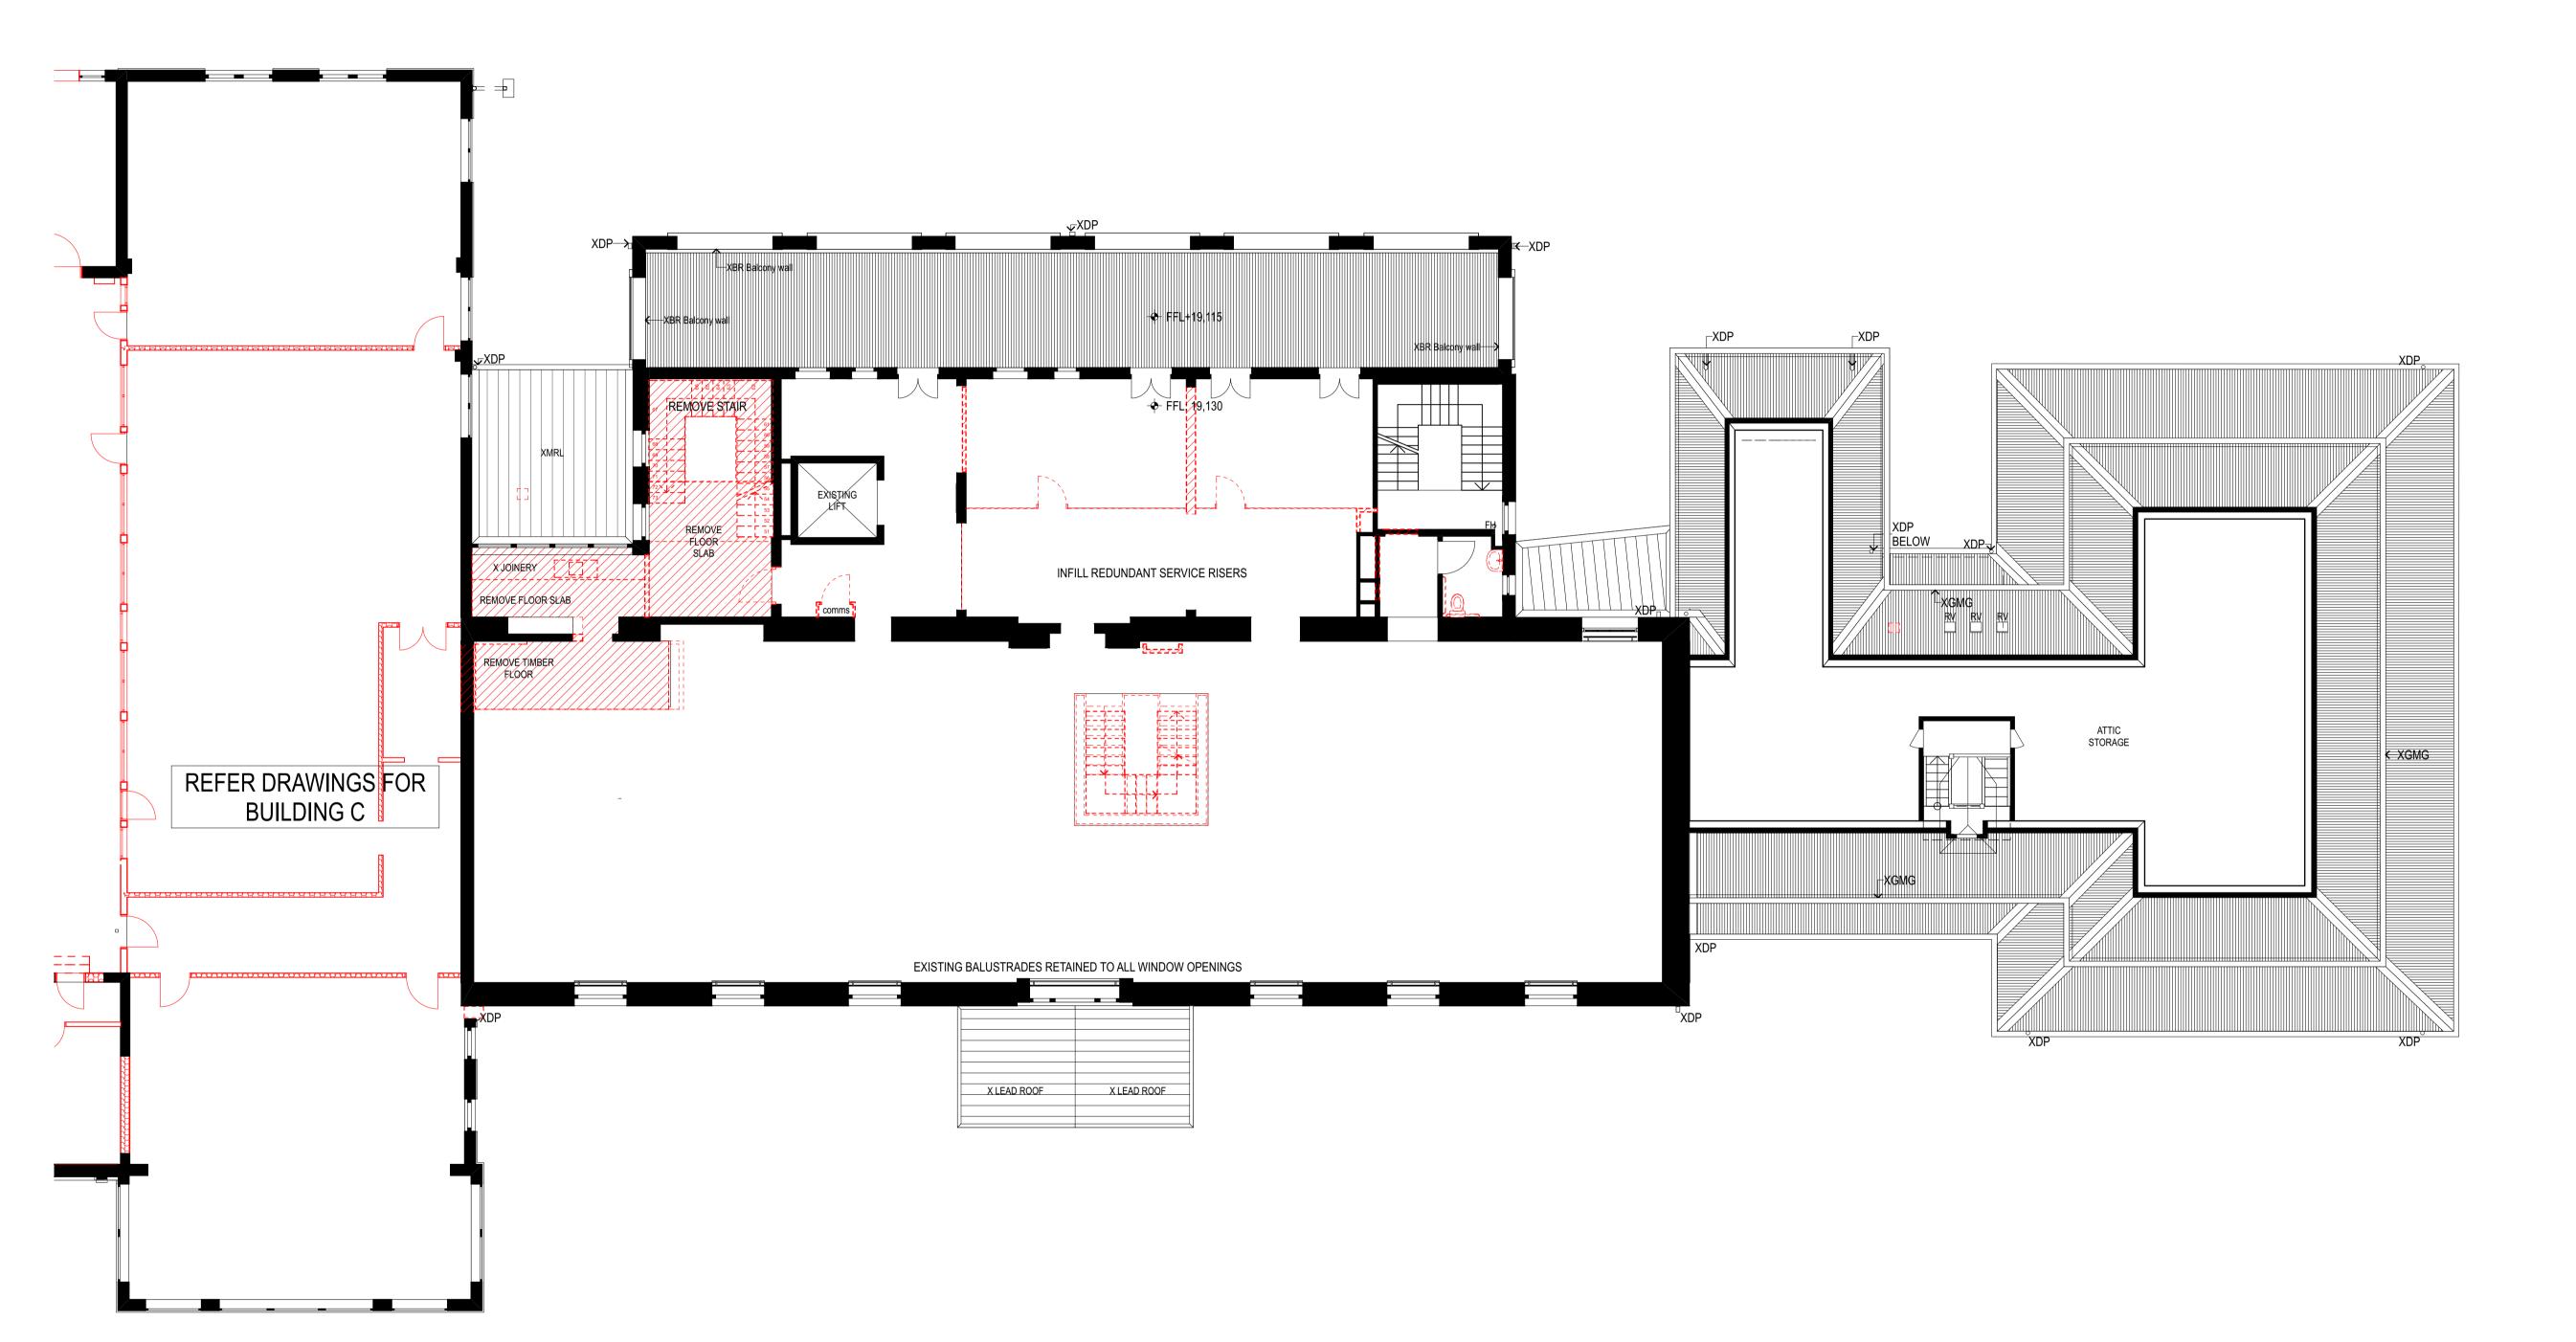

## NOTES:

ALL EXISTING FLOOR FINISHES TO BE DEMOLISHED AND REPLACED UNLESS NOTED OTHERWISE

## LEGEND:

- DEMOLISHED ELEMENT
- DEMOLISHED WALL
- DEMOLISHED FENCE DEMOLISHED FLOOR

\_\_\_\_\_ \_\_\_\_\_ \_\_\_\_\_

ARCHITECT TONKIN ZULAIKHA GREER ARCHITECTS 117 Reservoir Street g ABN: 46002722349 P: (02) 9215 4900 F: (02) 9215 4901 EMAIL info@tzg.com.au ARCHITECTS WEB www.tzg.com.au