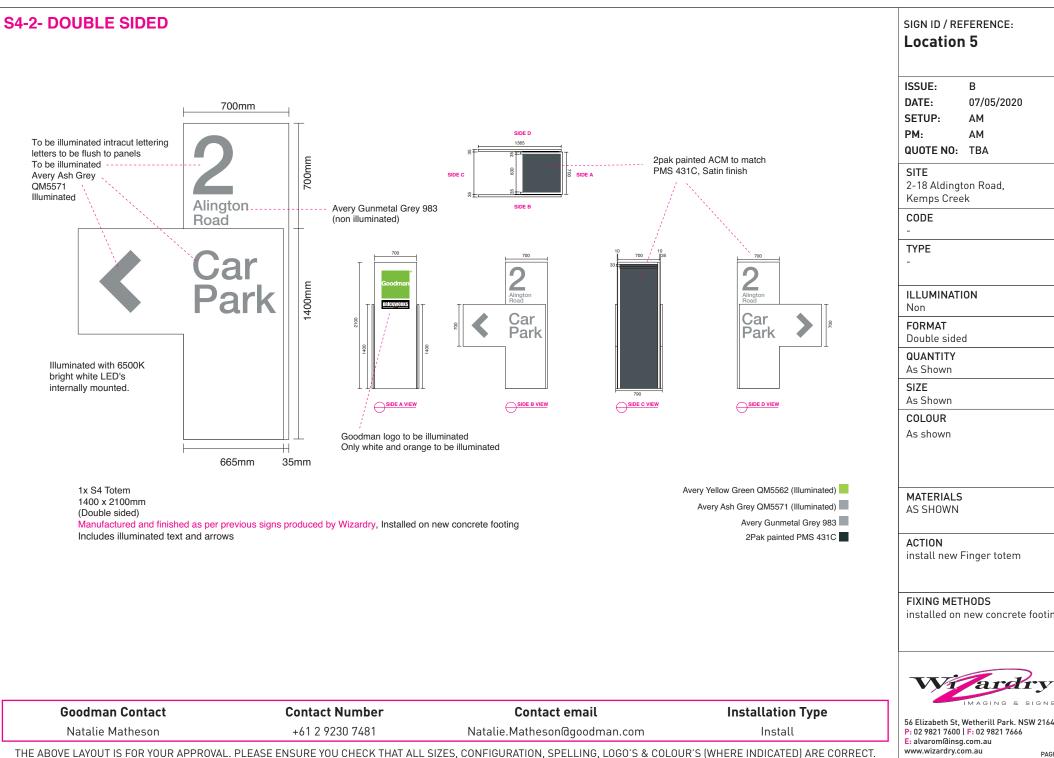

MAGING &

SIGNS

PAGE: 6/11

Location 5 в ISSUE: DATE: 07/05/2020 SETUP: AM PM: AM QUOTE NO: TBA SITE 2-18 Aldington Road, Kemps Creek CODE TYPE ILLUMINATION Non FORMAT Double sided QUANTITY As Shown SIZE As Shown COLOUR As shown MATERIALS AS SHOWN ACTION install new Finger totem FIXING METHODS installed on new concrete footing