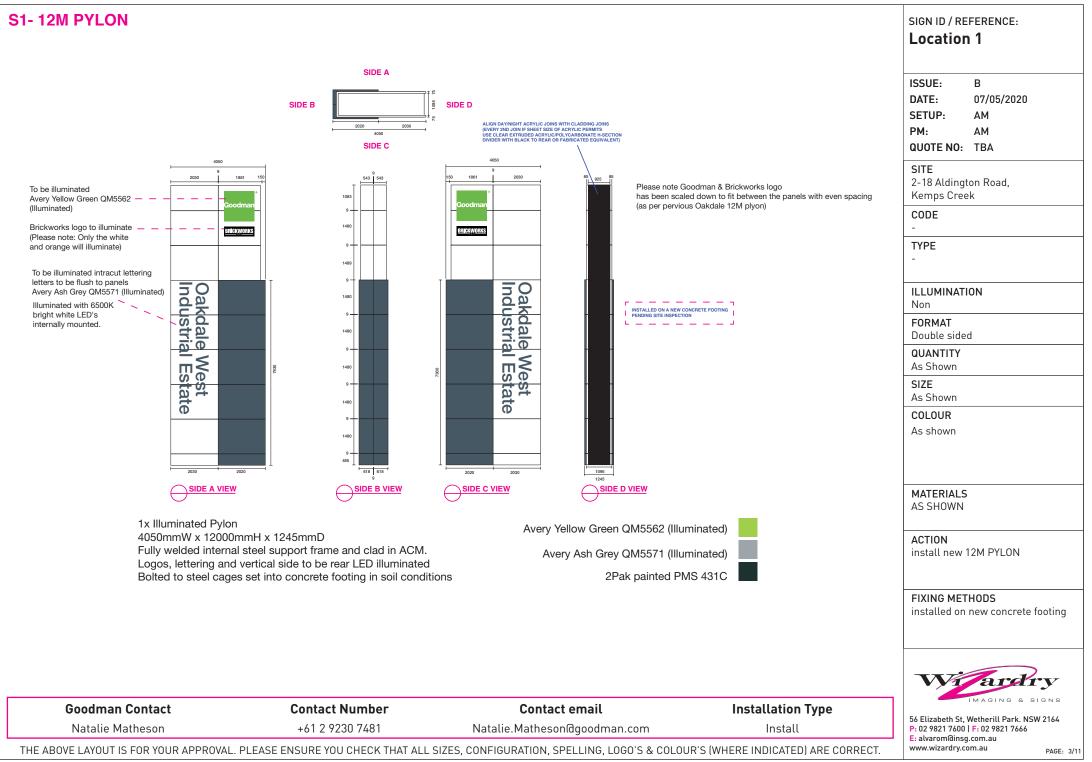

THE ABOVE LAYOUT IS FOR YOUR APPROVAL. PLEASE ENSURE YOU CHECK THAT ALL SIZES, CONFIGURATION, SPELLING, LOGO'S & COLOUR'S (WHERE INDICATED) ARE CORRECT.

| IGN ID / REI                             |                                    |
|------------------------------------------|------------------------------------|
| SSUE:<br>ATE:<br>ETUP:<br>M:<br>UOTE NO: | B<br>07/05/2020<br>AM<br>AM<br>TBA |
| GITE<br>2-18 Aldingt<br>Kemps Cree       | on Road,<br>k                      |
| ODE                                      |                                    |
| IFE                                      |                                    |
| LLUMINATI<br>Non                         | ON                                 |
| <b>ORMAT</b><br>Double sided             | 1                                  |
| <b>UANTITY</b><br>As Shown               |                                    |
| SIZE<br>As Shown                         |                                    |
| COLOUR<br>As shown                       |                                    |
| MATERIALS<br>AS SHOWN                    |                                    |
| ACTION<br>nstall new F                   | inger totem                        |
| FIXING MET                               | HODS<br>new concrete footing       |
|                                          |                                    |