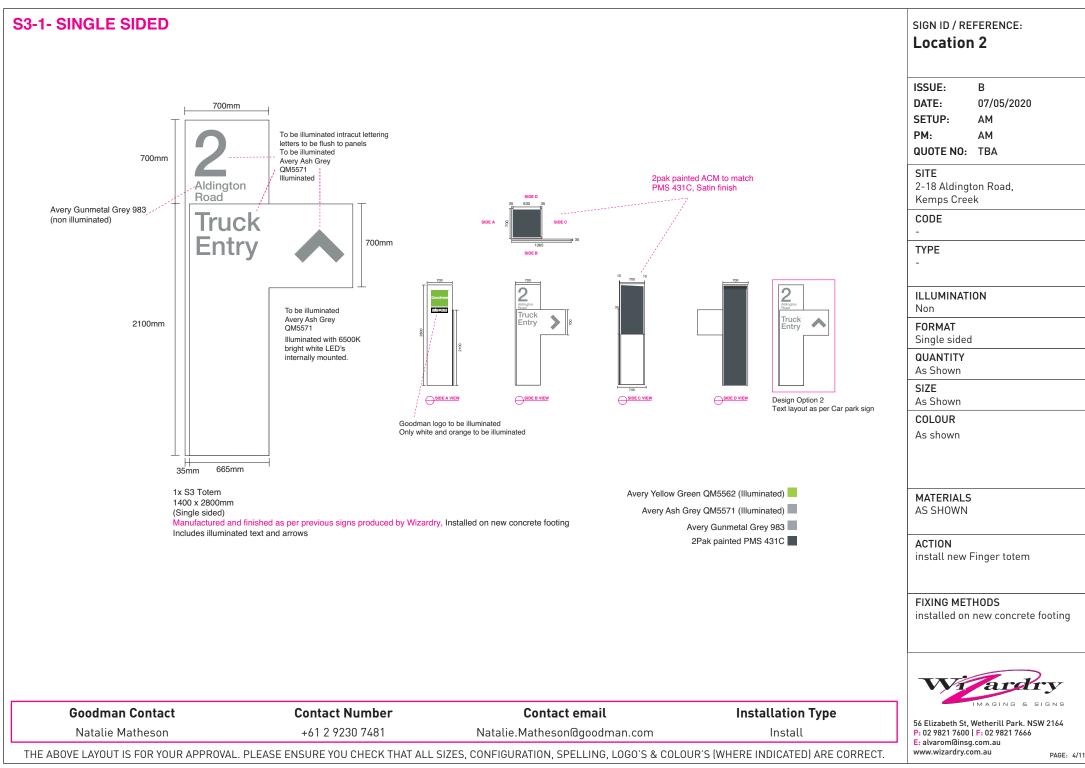

ate, 2-18 Aldington Road, Kemps creek DA SUBMISSION

+

Issue B: 07/05/2020

## **SITE PLAN**



| Wi ardry        |  |
|-----------------|--|
| IMAGING & SIGNS |  |

56 Elizabeth St, Wetherill Park. NSW 2164 P: 02 9821 7600 | F: 02 9821 7666 E: alvarom@insg.com.au www.wizardry.com.au PAGE: 2/11

| Goodman Contact  | Contact Number  | Contact email                | Installation Type | F ( F                  |
|------------------|-----------------|------------------------------|-------------------|------------------------|
| Natalie Matheson | +61 2 9230 7481 | Natalie.Matheson@goodman.com | SITE PLAN ONLY    | 56 E<br>P: 02<br>E: al |

THE ABOVE LAYOUT IS FOR YOUR APPROVAL. PLEASE ENSURE YOU CHECK THAT ALL SIZES, CONFIGURATION, SPELLING, LOGO'S & COLOUR'S (WHERE INDICATED) ARE CORRECT.









| IGN ID / REI                             |                                    |
|------------------------------------------|------------------------------------|
| SSUE:<br>ATE:<br>ETUP:<br>M:<br>UOTE NO: | B<br>07/05/2020<br>AM<br>AM<br>TBA |
| GITE<br>2-18 Aldingt<br>Kemps Cree       | on Road,<br>k                      |
| ODE                                      |                                    |
| IFE                                      |                                    |
| LLUMINATI<br>Non                         | ON                                 |
| <b>ORMAT</b><br>Double sided             | 1                                  |
| <b>UANTITY</b><br>As Shown               |                                    |
| SIZE<br>As Shown                         |