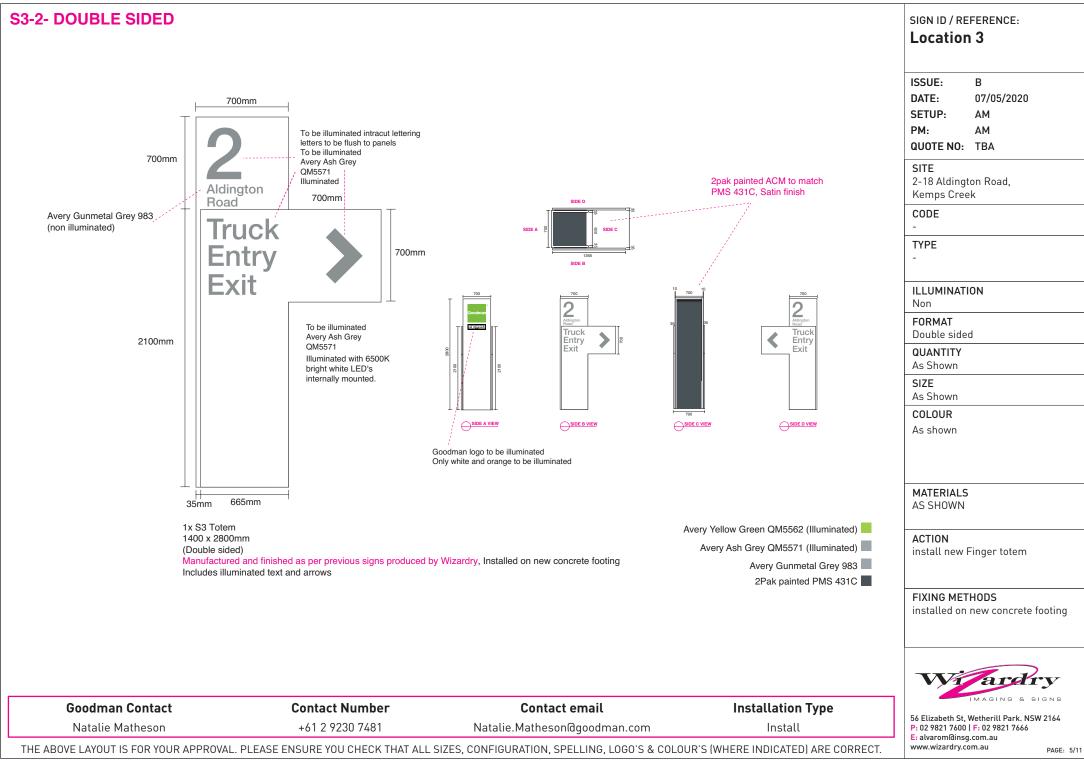

MAGING &

SIGNS

PAGE: 6/11

Location 5 в ISSUE: DATE: 07/05/2020 SETUP: AM PM: AM QUOTE NO: TBA SITE 2-18 Aldington Road, Kemps Creek CODE TYPE ILLUMINATION Non FORMAT Double sided QUANTITY As Shown SIZE As Shown COLOUR As shown MATERIALS AS SHOWN ACTION install new Finger totem FIXING METHODS installed on new concrete footing