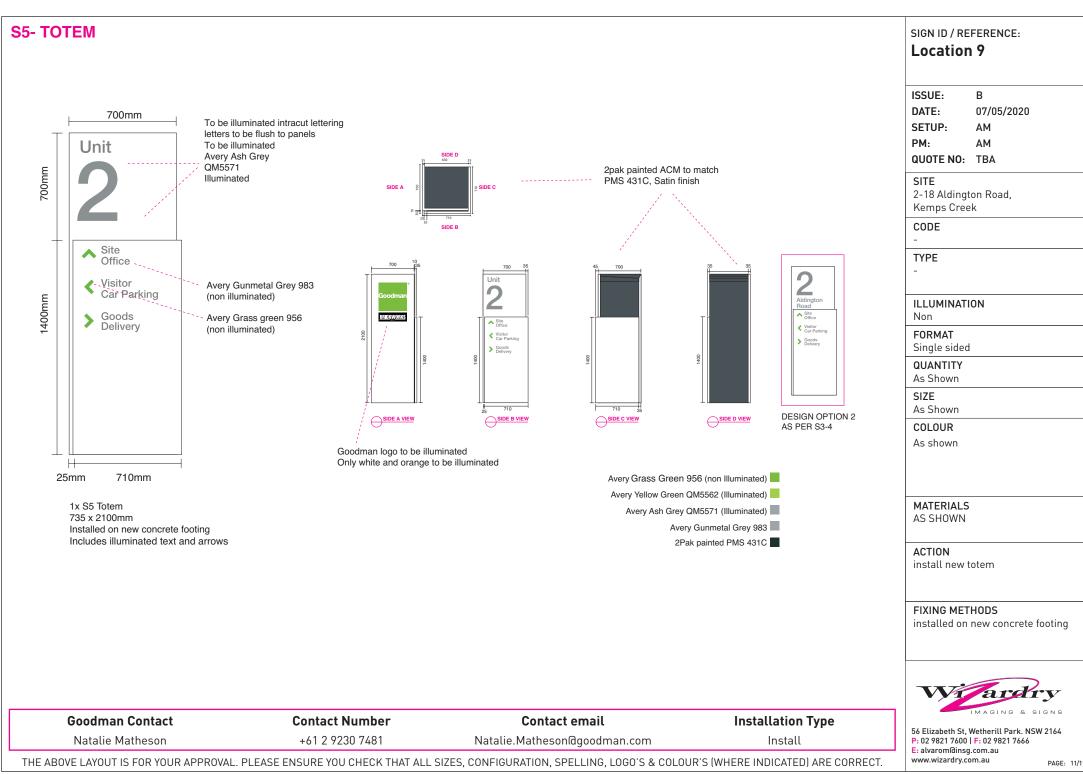

|
| COLOUR<br>As shown                       |                                    |
| MATERIALS<br>AS SHOWN                    |                                    |
| ACTION<br>nstall new F                   | inger totem                        |
| FIXING MET                               | HODS<br>new concrete footing       |
|                                          |                                    |

MAGING &

SIGNS

PAGE: 6/11



Location 5 в ISSUE: DATE: 07/05/2020 SETUP: AM PM: AM QUOTE NO: TBA SITE 2-18 Aldington Road, Kemps Creek CODE TYPE ILLUMINATION Non FORMAT Double sided QUANTITY As Shown SIZE As Shown COLOUR As shown MATERIALS AS SHOWN ACTION install new Finger totem FIXING METHODS installed on new concrete footing





PAGE: 9/11