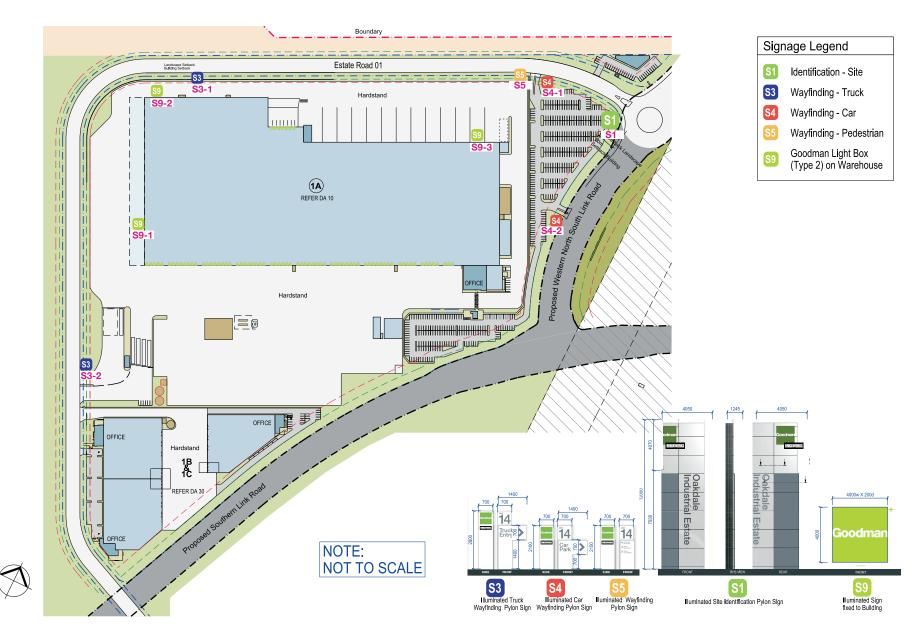

## **SITE PLAN**

| Wi ardry        |  |
|-----------------|--|
| IMAGING & SIGNS |  |

56 Elizabeth St, Wetherill Park. NSW 2164 P: 02 9821 7600 | F: 02 9821 7666 E: alvarom@insg.com.au www.wizardry.com.au PAGE: 2/11