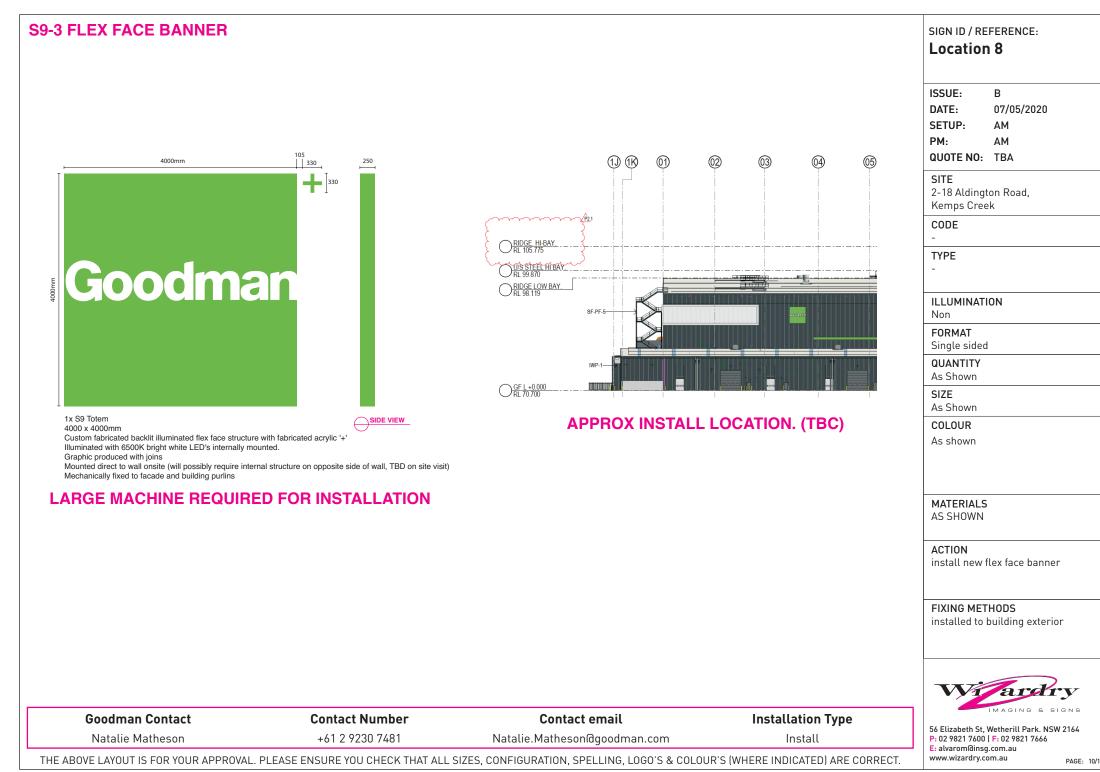

|                                    |
| COLOUR<br>As shown                       |                                    |
| MATERIALS<br>AS SHOWN                    |                                    |
| ACTION<br>nstall new F                   | inger totem                        |
| FIXING MET                               | HODS<br>new concrete footing       |
|                                          |                                    |

MAGING &

SIGNS

PAGE: 6/11



Location 5 в ISSUE: DATE: 07/05/2020 SETUP: AM PM: AM QUOTE NO: TBA SITE 2-18 Aldington Road, Kemps Creek CODE TYPE ILLUMINATION Non FORMAT Double sided QUANTITY As Shown SIZE As Shown COLOUR As shown MATERIALS AS SHOWN ACTION install new Finger totem FIXING METHODS installed on new concrete footing





PAGE: 9/11