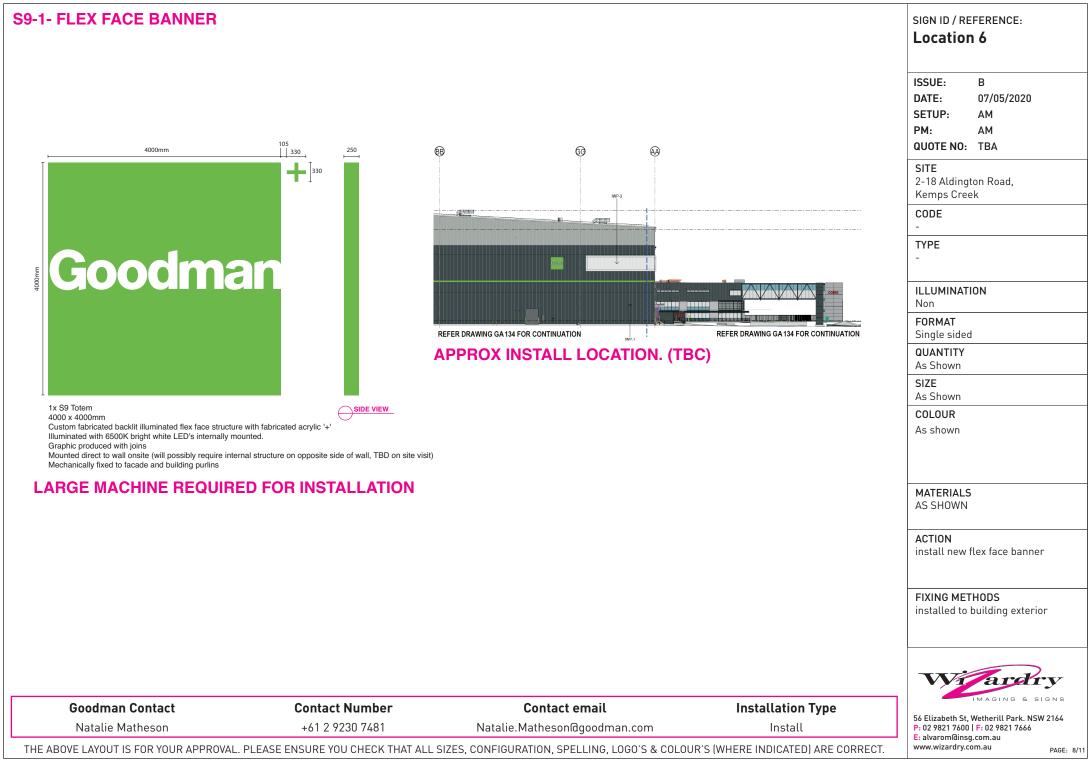

|                                    |
| COLOUR<br>As shown                       |                                    |
| MATERIALS<br>AS SHOWN                    |                                    |
| ACTION<br>nstall new F                   | inger totem                        |
| FIXING MET                               | HODS<br>new concrete footing       |
|                                          |                                    |

MAGING &

SIGNS

PAGE: 6/11



Location 5 в ISSUE: DATE: 07/05/2020 SETUP: AM PM: AM QUOTE NO: TBA SITE 2-18 Aldington Road, Kemps Creek CODE TYPE ILLUMINATION Non FORMAT Double sided QUANTITY As Shown SIZE As Shown COLOUR As shown MATERIALS AS SHOWN ACTION install new Finger totem FIXING METHODS installed on new concrete footing





PAGE: 9/11