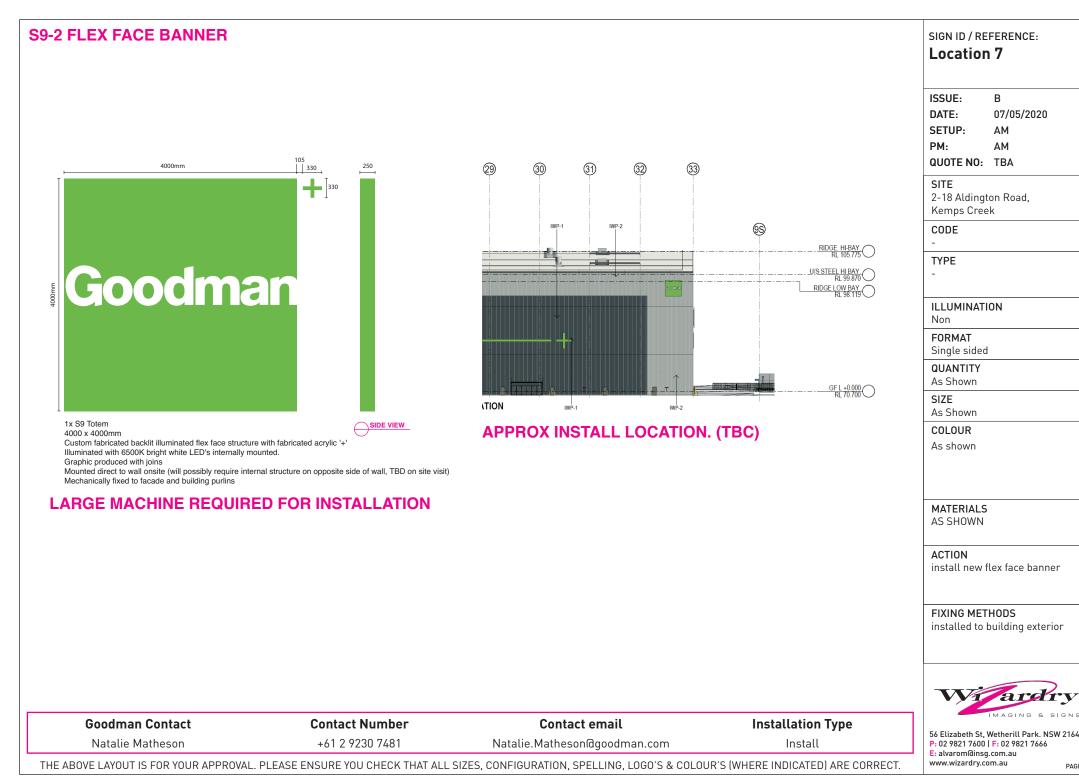

|                                    |
| COLOUR<br>As shown                       |                                    |
| MATERIALS<br>AS SHOWN                    |                                    |
| ACTION<br>nstall new F                   | inger totem                        |
| FIXING MET                               | HODS<br>new concrete footing       |
|                                          |                                    |

MAGING &

SIGNS

PAGE: 6/11



Location 5 в ISSUE: DATE: 07/05/2020 SETUP: AM PM: AM QUOTE NO: TBA SITE 2-18 Aldington Road, Kemps Creek CODE TYPE ILLUMINATION Non FORMAT Double sided QUANTITY As Shown SIZE As Shown COLOUR As shown MATERIALS AS SHOWN ACTION install new Finger totem FIXING METHODS installed on new concrete footing





PAGE: 9/11