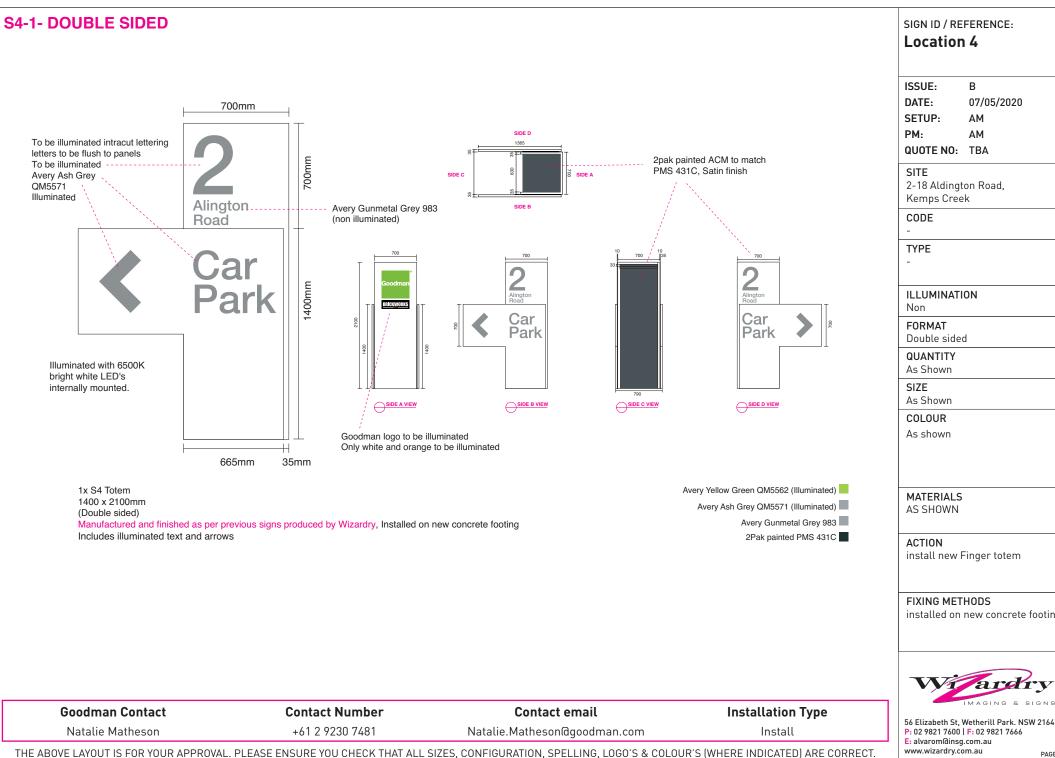

THE ABOVE LAYOUT IS FOR YOUR APPROVAL. PLEASE ENSURE YOU CHECK THAT ALL SIZES, CONFIGURATION, SPELLING, LOGO'S & COLOUR'S (WHERE INDICATED) ARE CORRECT.

| IGN ID / REI                             |                                    |
|------------------------------------------|------------------------------------|
| SSUE:<br>ATE:<br>ETUP:<br>M:<br>UOTE NO: | B<br>07/05/2020<br>AM<br>AM<br>TBA |
| GITE<br>2-18 Aldingt<br>Kemps Cree       | on Road,<br>k                      |
| ODE                                      |                                    |
| IFE                                      |                                    |
| LLUMINATI<br>Non                         | ON                                 |
| <b>ORMAT</b><br>Double sided             | 1                                  |
| <b>UANTITY</b><br>As Shown               |                                    |
| SIZE<br>As Shown                         |                                    |
| COLOUR<br>As shown                       |                                    |
| MATERIALS<br>AS SHOWN                    |                                    |
| ACTION<br>nstall new F                   | inger totem                        |
| FIXING MET                               | HODS<br>new concrete footing       |
|                                          |                                    |