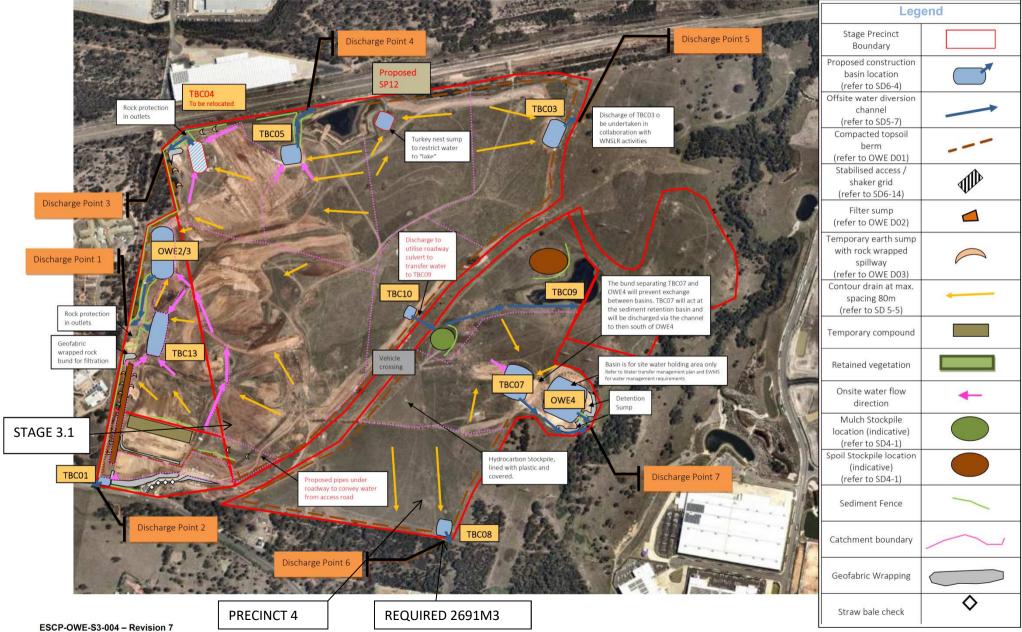

I include an amended Sheet 4 of ESCP-OWE-S3-004 – Revision 7 for your reference. It indicates the controls within the approved ESCP for planned earthworks within Precinct 4 / catchment to TBC08.

## **Statement to the Planning Secretary**

This is to confirm that I inspected the Oakdale West Industrial Estate, Precinct 4/ catchment to TCB08 (as indicted within Attachment 1) on 24 MAR 2020.

I confirm that the primary sediment controls implemented are consistent with the approved Erosion and Sediment Control Plans submitted by the contractor. I confirm that the erosion and sediment controls are in a suitable operational condition to manage ESC risk at the site.