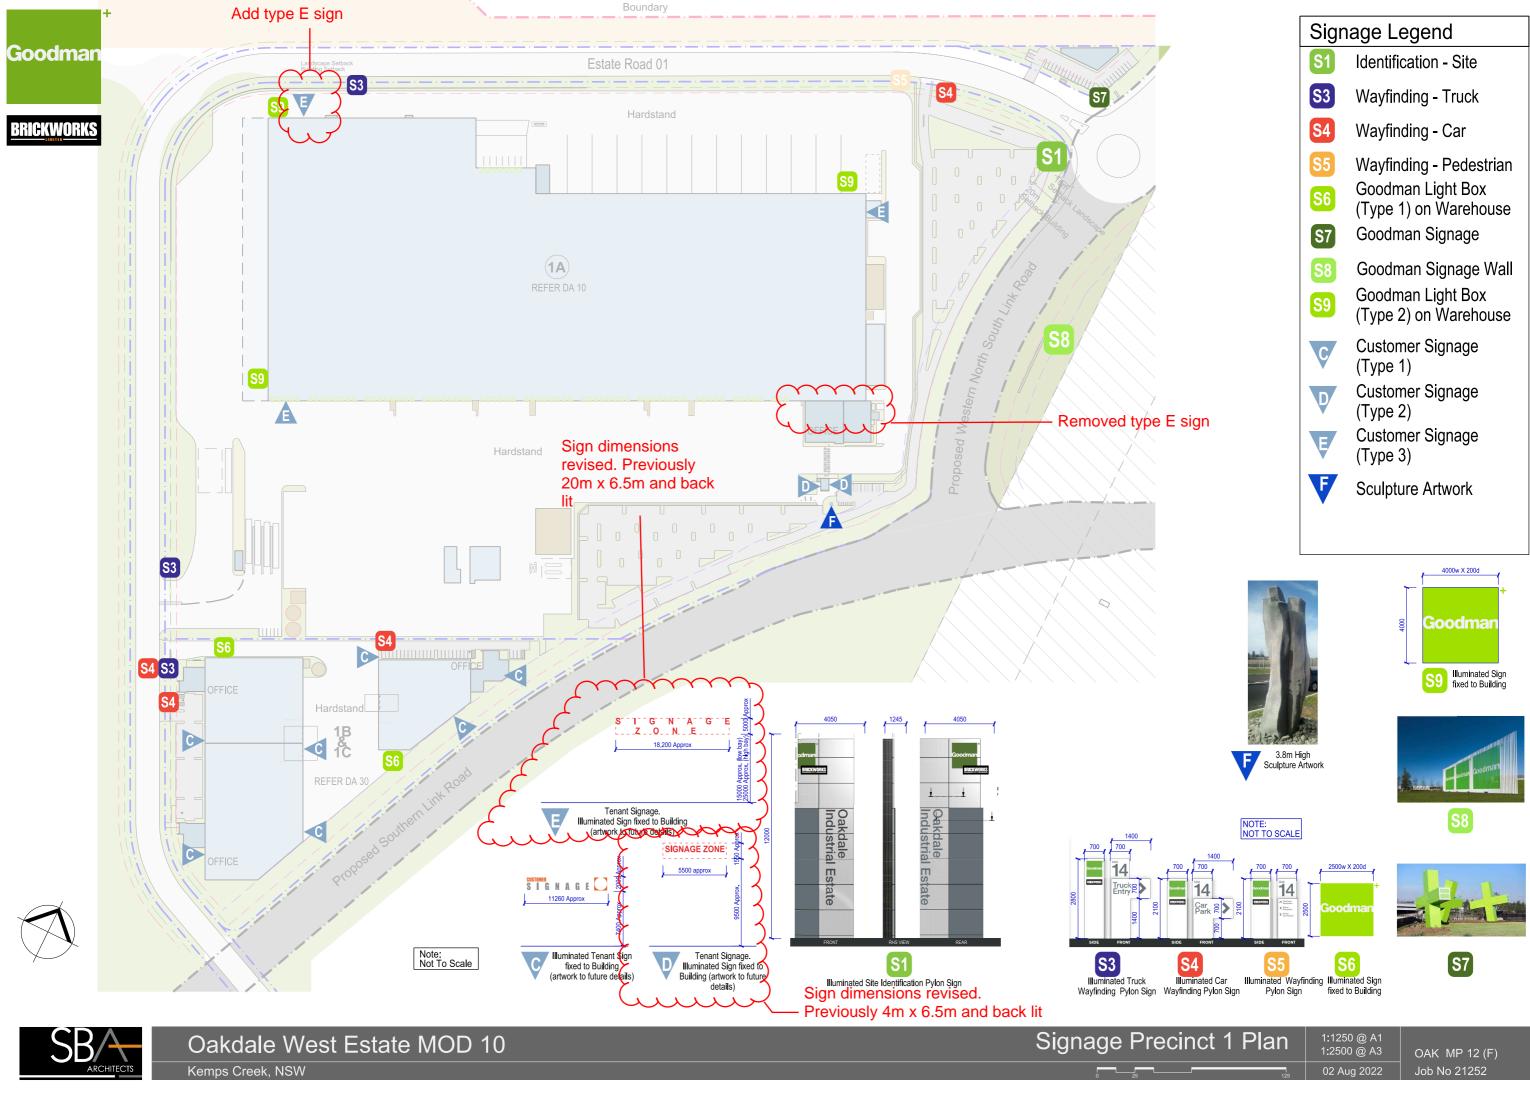

| Signage Legend                   |                                                                                              |
|----------------------------------|----------------------------------------------------------------------------------------------|
| <b>S1</b>                        | Identification - Site                                                                        |
| <b>S</b> 3                       | Wayfinding - Truck                                                                           |
| <b>S4</b>                        | Wayfinding - Car                                                                             |
| S5<br>S6<br>S7                   | Wayfinding - Pedestrian<br>Goodman Light Box<br>(Type 1) on Warehouse<br>Goodman Signage     |
| <b>S8</b><br><b>S9</b>           | Goodman Signage Wall<br>Goodman Light Box<br>(Type 2) on Warehouse                           |
| <b>©</b><br><b>D</b><br><b>E</b> | Customer Signage<br>(Type 1)<br>Customer Signage<br>(Type 2)<br>Customer Signage<br>(Type 3) |
| V                                | Sculpture Artwork                                                                            |
| -                                | +                                                                                            |