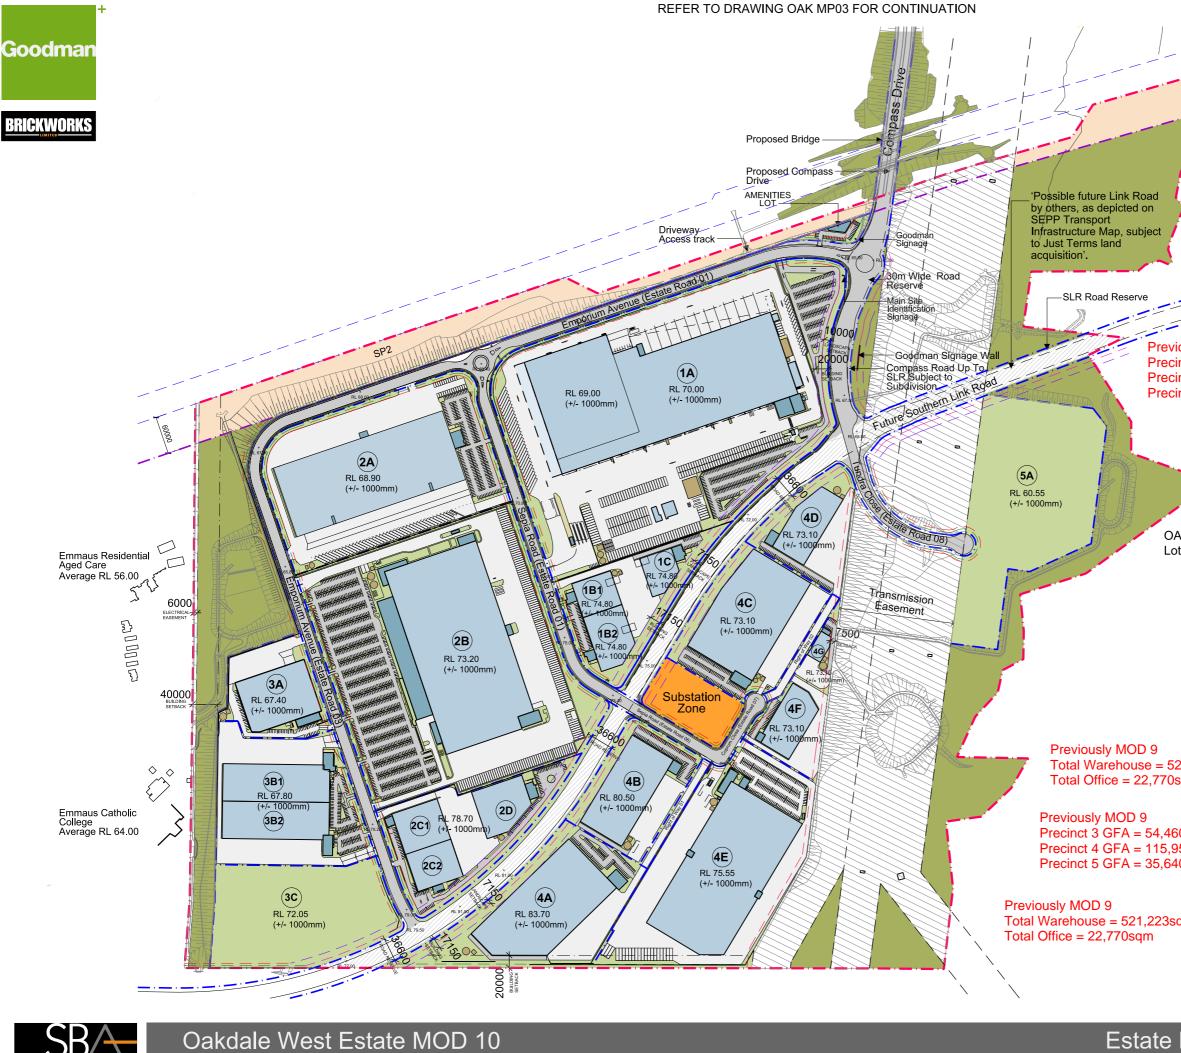

Kemps Creek, NSW

Б

ARCHITECT

Estate

|                                                 | Legend                                                                                                                                                                                                                         |
|-------------------------------------------------|--------------------------------------------------------------------------------------------------------------------------------------------------------------------------------------------------------------------------------|
| - de and                                        | Site Boundary<br>Lot Boundary<br>3.75m Landscape Setback<br>3.75m Landscape Setback<br>7.50m Building Setback<br>along Main Roads<br>17.15m Lanscape Setback<br>along Main Roads                                               |
| Aecom Concept                                   | Alignment<br>0-FIG-PL0001 TO PL0003)                                                                                                                                                                                           |
| (Rei 60301100-0                                 |                                                                                                                                                                                                                                |
|                                                 |                                                                                                                                                                                                                                |
|                                                 |                                                                                                                                                                                                                                |
| ously MOD 9                                     | Site Area Schedule                                                                                                                                                                                                             |
| nct 3 GLA = 54,460sqm                           | Total Site Area 154.12 ha                                                                                                                                                                                                      |
| nct 4 GLA = 115,952sqm<br>nct 5 GLA = 35,640sqm | Less:Non Developable Land21.08 haEasements22.38 haRegional Roads7.51 haServices Lot1.23 haEstate Roads7.0255 haRight of Way Roads0.578 haE2 Zone non developable1.43 ha                                                        |
|                                                 | 61 23 ha                                                                                                                                                                                                                       |
| KDALE SOUTH<br>t 12 DP1178389                   | Development AreasPrecinct 121.80 haPrecinct 226.69 haPrecinct 311.10 haPrecinct 422.22 haPrecinct 56.01 haProposed Future Development4.82 haAmenities Lot0.25 ha                                                               |
|                                                 | Total Developable 92.89 ha                                                                                                                                                                                                     |
|                                                 | Precinct 1 GLA<br>Precinct 2 GLA<br>Precinct 3 GLA<br>Precinct 4 GLA<br>Precinct 5 GLA<br>Amenities Lot GLA<br>Precinct 3 GLA<br>Precinct 3 GLA<br>Precinct 4 GLA<br>Precinct 3 GLA<br>Precinct 3 GLA<br>32,325 sqm<br>345 sqm |
|                                                 | Total GLA 548,422, sqm                                                                                                                                                                                                         |
| 21,223sqm                                       | Total Warehouse521,320 sqmTotal Office22,673 sqmOthers4,429 sqm                                                                                                                                                                |
| .т                                              | Total GLA 548,422 sqm                                                                                                                                                                                                          |
| 0sqm<br>52sqm<br>0sqm                           | Precinct 1 GFA 125,198 sqm   Precinct 2 GFA 267,860 sqm   Precinct 3 GFA 53,170 sqm   Precinct 4 GFA 120,557 sqm   Precinct 5 CFA 232 sqm                                                                                      |
| •                                               | Precinct 5 GFA<br>Amenities Lot GFA<br>32,325 sqm                                                                                                                                                                              |
|                                                 | Total GFA 599,455 sqm                                                                                                                                                                                                          |
|                                                 | Total Warehouse521,320 sqmTotal Office22,673 sqmOthers4,429 sqmMezzanines (for Lots 1A, 24 & 38)1,033 sqmTotal GFA599,455 sqm                                                                                                  |
| I                                               | Total GFA 599,455 sqm                                                                                                                                                                                                          |
|                                                 | :3000 @ A1<br>6000 @ A3 OAK MP 02 (D)                                                                                                                                                                                          |
|                                                 | 3 July 2022 Job No 21252                                                                                                                                                                                                       |