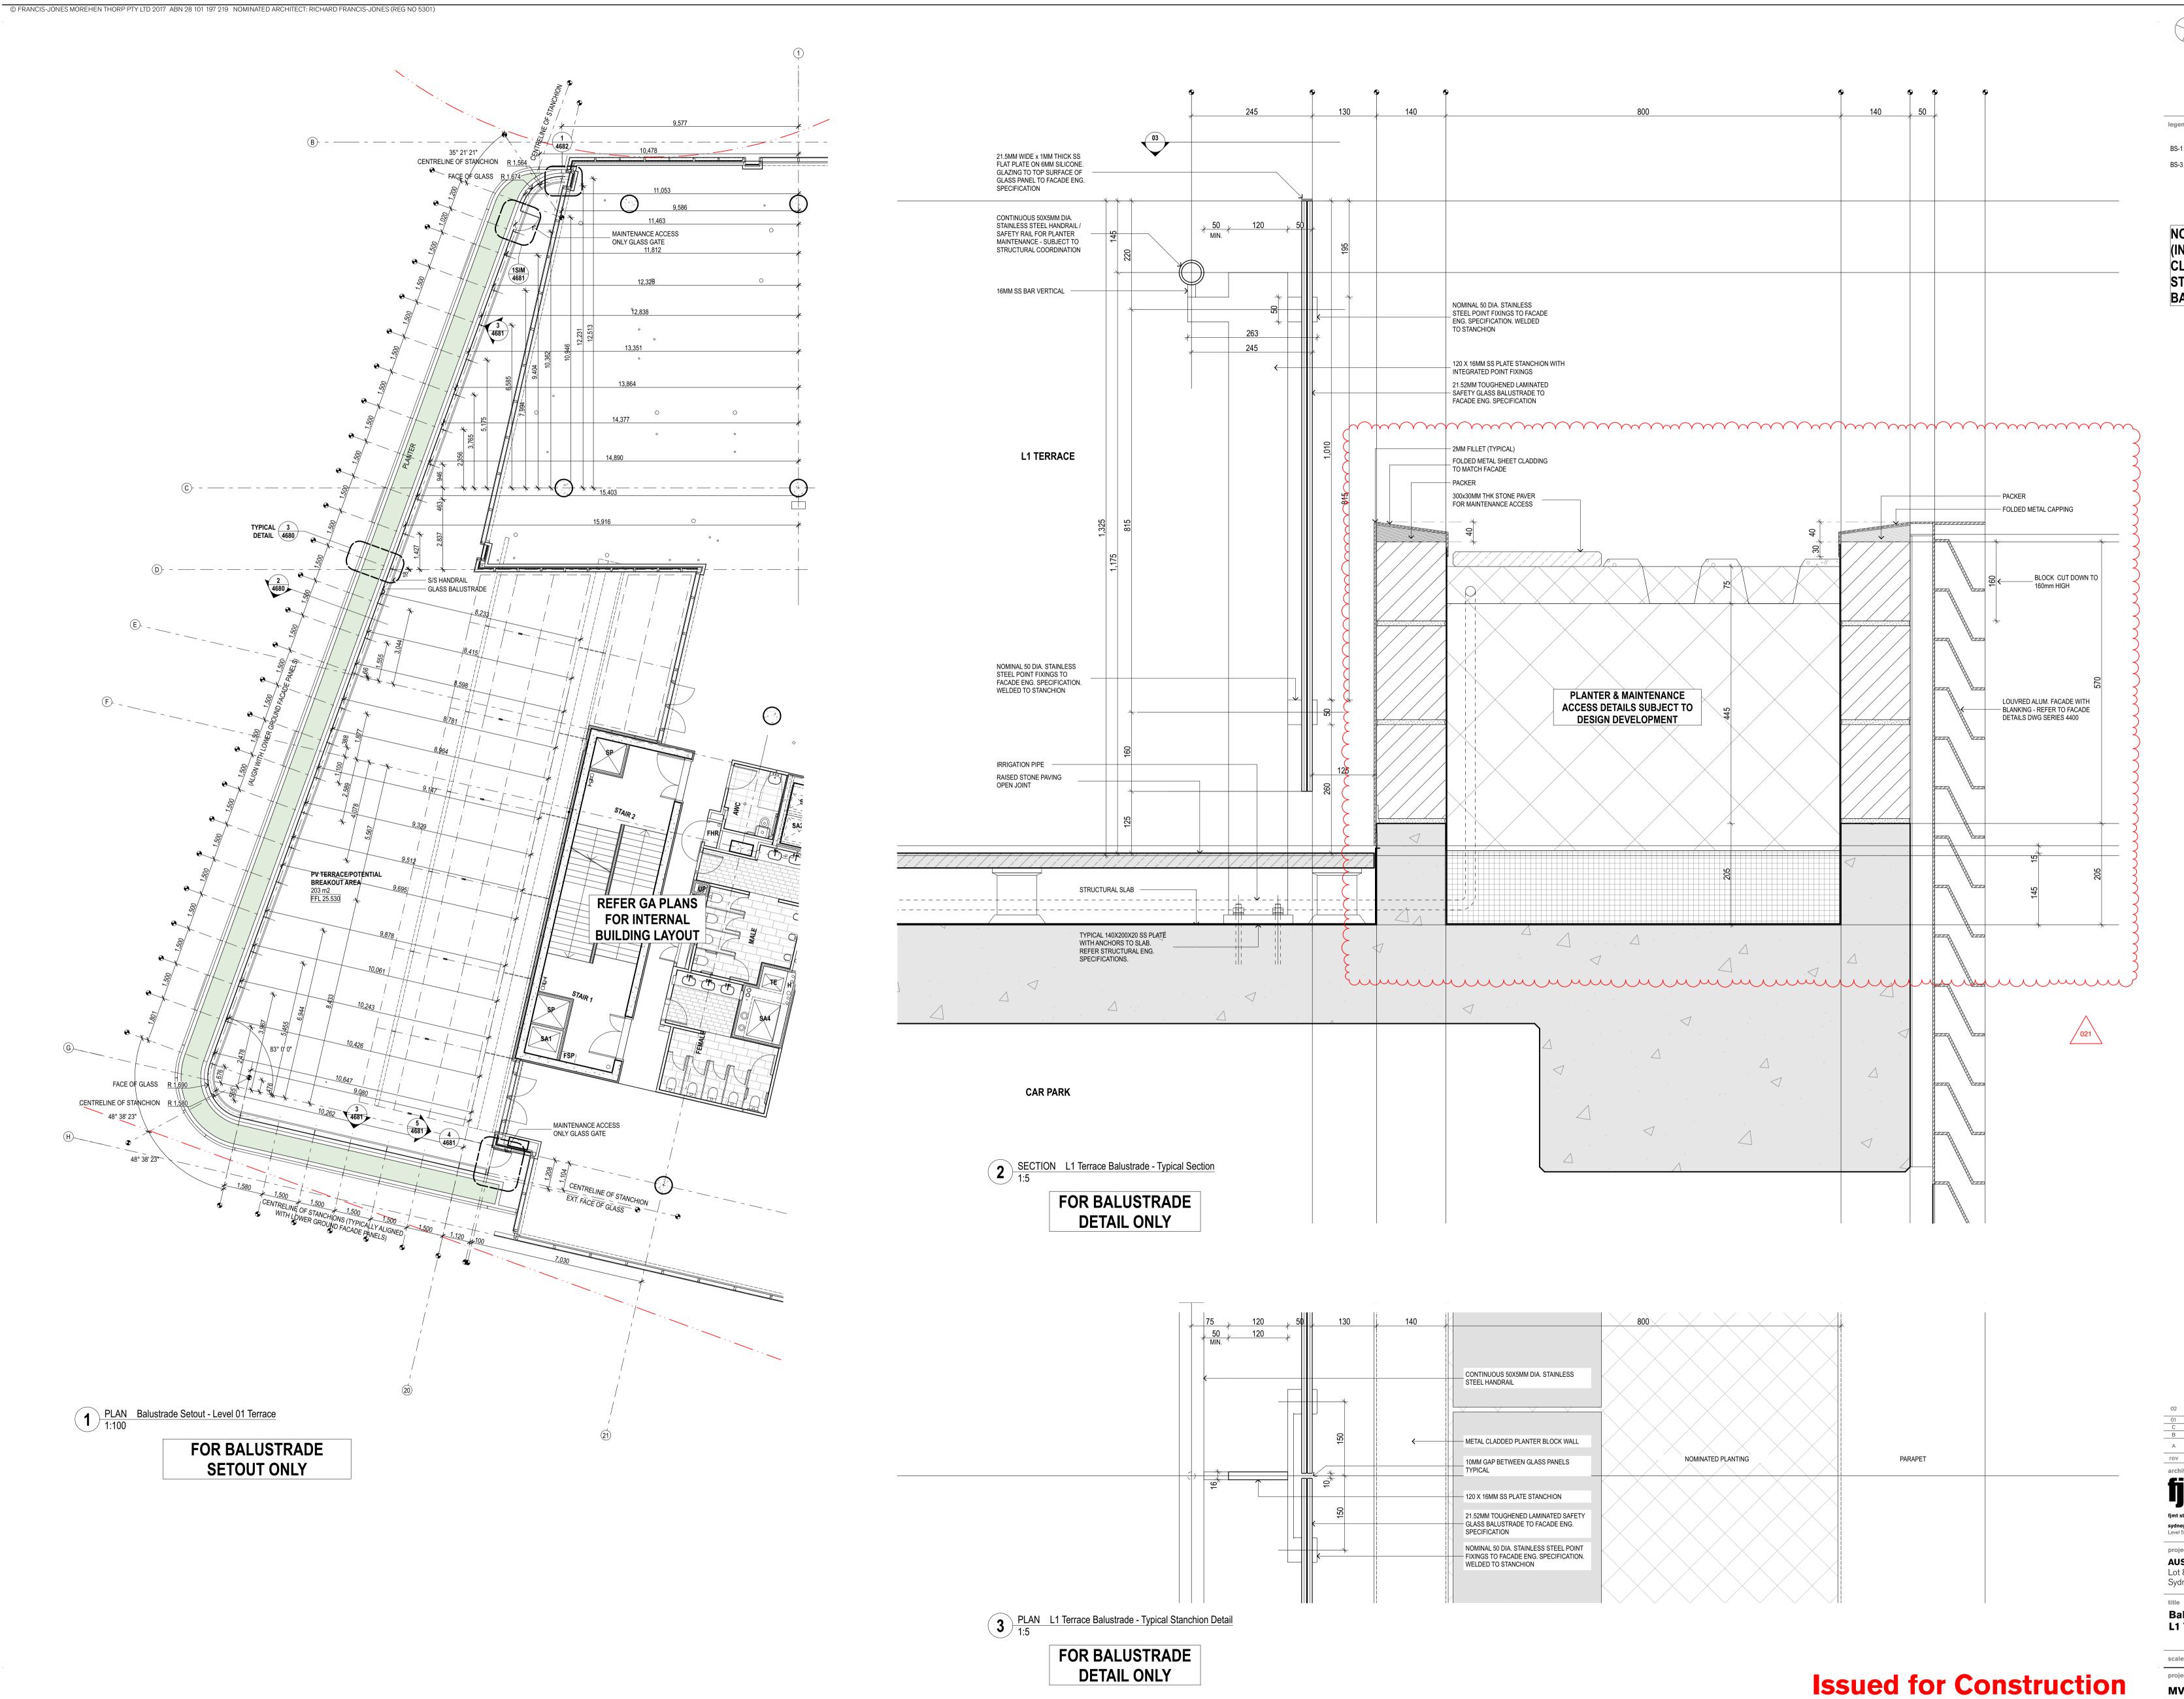

Balustrade System - Type 1

Balustrade System - Type 3 Refer Specification fjmt-AR-SPC-BB-B1-0552 Metalwork

Options to be provided.

NOTE: BALUSTRADE DESIGN (INCLUDING SIZING OF POSTS, CLEATS) SUBJECT TO INPUT FROM STRUCTURAL ENGINEER AND BALUSTRADE SUBCONTRACTOR

architects in association

Level 5, 70 King Street t +61 2 9251 7077 w fjmtstudio.com

AUSTRALIAN TECHNOLOGY PARK - BUILDING 1 Lot 8, 9 & 12 at ATP Eveleigh Sydney NSW 2015

Balustrades and Stairs L1 Terrace Balustrade Setout & Details